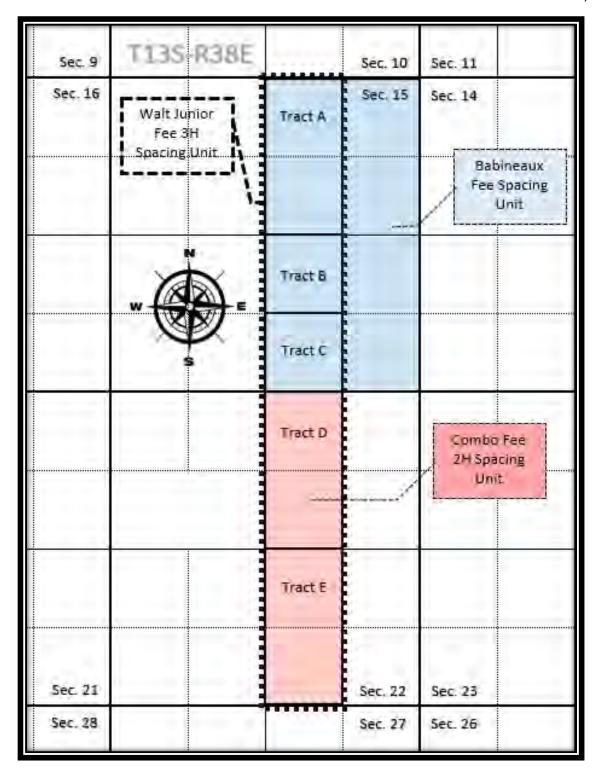

Walt Junior Fee 3H W/2E/2 of Sections 15 & 22, T13S-R38E, N.M.P.M Lea Co., NM

Steward Energy II, LLC Case No. 24171 Exhibit A-3 <u>Tract A - (W/2NE/4 of Section 15, T13S-R38E, being 80.00 Acres)</u>

Steward Energy II, LLC WI 100.000000%

<u>Tract B - (W/2N/2SE/4 of Section 15, T13S-R38E, being 40.00 Acres)</u>

Steward Energy II, LLC WI 99.750000%

<u>Tract C - (W/2S/2SE/4 of Section 15, T13S-R38E, being 40.00 Acres)</u>

Steward Energy II, LLC WI 98.350000%

<u>Tract D - (W/2NE/4 of Section 22, T13S-R38E, being 80.00 Acres)</u>

Steward Energy II, LLC WI 97.067902%

<u>Tract E - (W/2SE/4 of Section 22, T13S-R38E, being 80.00 Acres)</u>

Steward Energy II, LLC WI 99.166667%

## **Tract A**

## (W/2NE/4 of Section 15, T13S-R38E, being 80.00 Acres)

## **Tract D**

## (W/2NE/4 of Section 22, T13S-R38E, being 80.00 Acres)

## Tract E

## (W/2SE/4 of Section 22, T13S-R38E, being 80.00 Acres)