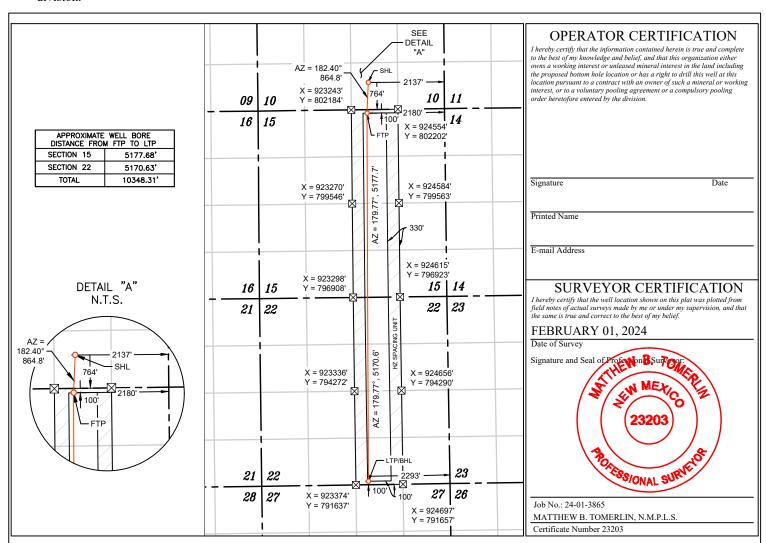

#### **EXHIBIT A-2**

State of New Mexico Energy, Minerals & Natural Resources Department

> OIL CONSERVATION DIVISION 1220 South St. Francis Dr. Santa Fe, NM 87505

Form C-102 Revised August 1, 2011 Submit one copy to appropriate

## WELL LOCATION AND ACREAGE DEDICATION PLAT

|                     | THE EUCHTION THE | Herende bebiertion i enti            |  |
|---------------------|------------------|--------------------------------------|--|
| API Number          | Pool Code        | Pool Name                            |  |
|                     | 7500             | Bronco; San Andres, South Pool       |  |
| Property Code       | •                | Property Name WALT JUNIOR FEE        |  |
| OGRID No.<br>371682 | •                | Operator Name STEWARD ENERGY II, LLC |  |
|                     | Surface          | Location                             |  |

10 13 S 38 E 764 SOUTH 2137 **EAST** LEA 0 Bottom Hole Location If Different From Surface East/West line UL or lot no Township County 13 S 38 E SOUTH 0 22 **EAST** LEA Dedicated Acres Joint or Infill Order No 320.00

No allowable will be assigned to this completion until all interests have been consolidated or a non-standard unit has been approved by the division.

| NAD 83 (FTP) 100' FNL & 2180' FEL |
|-----------------------------------|
| LATITUDE = 33.198636°             |
| LONGITUDE = -103.083412°          |
| NAD 27 (FTP)                      |
| LATITUDE = 33.198529°             |
| LONGITUDE = -103.082913°          |
| STATE PLANE NAD 83 (N.M. EAST)    |
| N: 802090.25' E: 923685.27'       |
| STATE PLANE NAD 27 (N.M. EAST)    |
| N: 802027.30' E: 882509.37'       |

NAD 83 (LTP/BHL) 100' FSL & 2293' FEL
LATITUDE = 33.170199°
LONGITUDE = -103.083683°
NAD 27 (LTP/BHL)
LATITUDE = 33.170092°
LONGITUDE = -103.083184°
STATE PLANE NAD 83 (N.M. EAST)
N: 791742.03' E: 923725.95'
STATE PLANE NAD 27 (N.M. EAST)
N: 791679.36' E: 882550.00'

Steward Energy II, LLC Case No. 24171 Exhibit A-2

## NOTES

- 1. ALL COORDINATES, BEARINGS, AND DISTANCES CONTAINED HEREIN ARE GRID, BASED UPON THE NEW MEXICO STATE PLANE COORDINATES SYSTEM, NORTH AMERICAN DATUM 83, NEW MEXICO EAST (3001), NAVD 88.
- 2. THIS DOCUMENT IS BASED UPON AN ON THE GROUND SURVEY PERFORMED DURING FEBRUARY, 2024. CERTIFICATION OF THIS DOCUMENT IS ONLY TO THE LOCATION OF THIS EASEMENT IN RELATION TO RECORDED MONUMENT OF DEEDS PROVIDED BY THE CLIENT.
- 3. ELEVATIONS MSL, DERIVED FROM G.N.S.S. OBSERVATION AND DERIVED FROM SAID ON-THE-GROUND SURVEY.