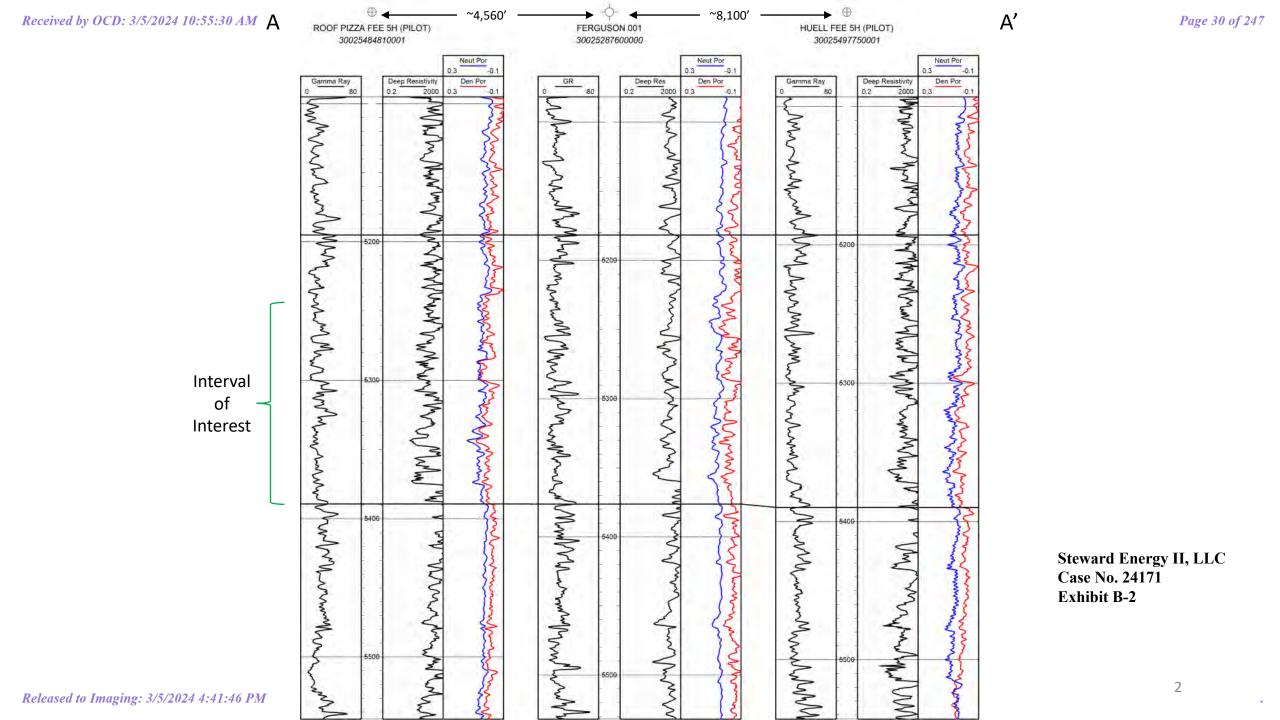

## SELF-AFFIRMED STATEMENT OF SHANE SEALS

- 1. I am a geologist at Steward Energy II, LLC ("Steward") and am over 18 years of age. I have personal knowledge of the matters addressed herein and am competent to provide this Self-Affirmed Statement. I have previously testified before the New Mexico Oil Conservation Division ("Division"), and my credentials as an expert in petroleum geology matters were accepted and made a matter of record.
  - 2. I am familiar with the geological matters that pertain to the above-referenced case.
- 3. **Exhibit B-1** is a location map of the proposed horizontal spacing unit ("Unit") within the San Andres formation. The approximate wellbore path for the proposed **Walt Junior Fee 3H** well ("Well") is represented by a light green dashed line. Existing producing wells in the targeted interval are represented by thin, light blue solid lines.
- 4. **Exhibit B-1** also contains a subsea structure map for the top of the Pi Marker in the San Andres formation that is representative of the targeted interval within the formation. The data points are indicated by red circles. The approximate wellbore path for the Well is depicted by a light green dashed line. The map demonstrates the formation is gently dipping to the south in section 15 and remains relatively flat in section 22 for this area. I do not observe any faulting, pinch-outs, or geologic impediments to developing the targeted intervals with horizontal wells.

Steward Energy II, LLC Case No. 24171 Exhibit B

- 5. **Exhibit B-1** identified three wells penetrating the targeted interval I used to construct a stratigraphic cross-section from A to A'. I used these well logs because they penetrate the targeted interval, are of good quality, and are representative of the geology in the area.
- 6. **Exhibit B-2** is a stratigraphic cross-section using the representative wells identified on **Exhibit B-1**. It contains gamma ray, resistivity, and porosity logs. The proposed landing zone for the Well is labeled on the exhibit. This cross-section demonstrated the target interval is continuous across the Unit.
- 7. In my opinion, a standup orientation for the Well is appropriate to properly develop the subject acreage because of consistent rock properties throughout the Unit and slightly dominant stress regime that yields a preferred fracture orientation in this portion of the trend.
- 8. Based on my geologic study of the area, the targeted interval underlying the Unit is suitable for development by horizontal wells and the tracts comprising the Unit will contribute more of less equally to the production of the Well.
- 9. In my opinion, the granting of Steward's application will serve the interests of conservation, the protection of correlative rights, and the prevention of waste.
- 10. The exhibits attached hereto were either prepared by me or under my supervision or were compiled from company business records.
- 11. I understand this Self-Affirmed Statement will be used as written testimony in this case. I affirm my testimony above is true and correct and is made under penalty of perjury under the laws of the State of New Mexico. My testimony is made as of the date identified next to my signature below.