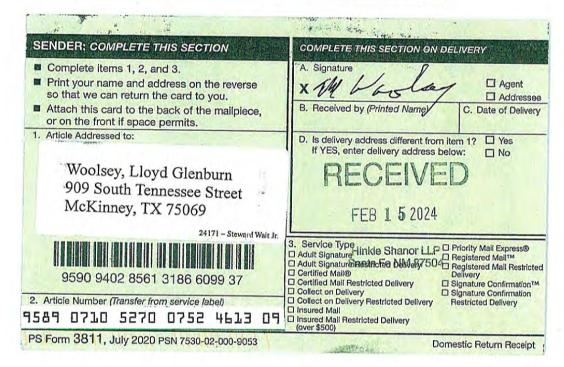

## **Uncommitted**

| <u>Owner</u>   | <u>Type</u>       | WI Ownership           | <u>Status</u>      |
|----------------|-------------------|------------------------|--------------------|
| Woolsey, Leroy | <mark>ULMI</mark> | <mark>0.833333%</mark> | <b>Uncommitted</b> |
|                | Totals:           | 0.833333%              |                    |
|                | Grand<br>Totals:  | 100.000000%            |                    |