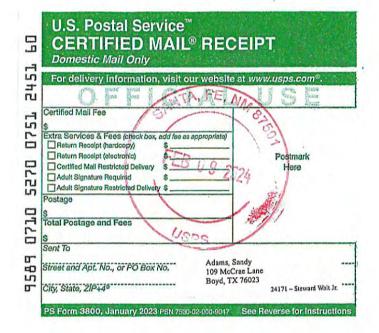

## **NOTICE LETTER CHART**

| PARTY                            | NOTICE LETTER SENT | RETURN RECEIVED          |
|----------------------------------|--------------------|--------------------------|
| Adams, Sandy                     | 02/09/24           | Per USPS Tracking        |
| 109 McCrae Lane                  |                    | (Last Checked 03/02/24): |
| Boyd, TX 76023                   |                    |                          |
|                                  |                    | 02/12/24 – Delivery      |
|                                  |                    | attempted.               |
| Allen, Wanda Merlene             | 02/09/24           | 02/20/24                 |
| 845 CR 211                       |                    |                          |
| Rotan, TX 79546                  |                    |                          |
| Andrews, Christopher Michael     | 02/09/24           | Per USPS Tracking        |
| 4402 Humble Avenue               |                    | (Last Checked 03/02/24): |
| Midland, TX 79707                |                    |                          |
|                                  |                    | 02/27/24 – Delivery      |
|                                  |                    | attempted.               |
| Andrews, Mark Lane               | 02/09/24           | 02/23/24                 |
| 2000 Doran Road                  |                    |                          |
| Lima, NY 14485                   |                    |                          |
| Andrews, Matt Lynn               | 02/09/24           | 02/20/24                 |
| 110 Tally St                     |                    |                          |
| Brady, TX 76825                  |                    |                          |
| Apilado Resources, LLC           | 02/09/24           | 02/15/24                 |
| 3839 McKinney Ave Ste 155-257    |                    |                          |
| Dallas, TX 75204                 |                    |                          |
| Ashton, Alisa Williams           | 02/09/24           | 02/23/24                 |
| PO Box 463                       |                    |                          |
| Andrews, TX 79714                |                    |                          |
| Barrett Oklahoma Interests, Ltd. | 02/09/24           | 02/20/24                 |
| PO Box 171190                    |                    |                          |
| San Antonio, TX 78217            |                    |                          |
| Blackburn, Cynthia H.            | 02/09/24           | 02/21/24                 |
| 23811 Wispy Way                  |                    |                          |
| Katy, TX 77494                   |                    |                          |
| Booker, Marjory Sue              | 02/09/24           | Per USPS Tracking        |
| 690 W. Hale Avenue               |                    | (Last Checked 03/02/24): |
| Moab, UT 84532-2093              |                    |                          |
|                                  |                    | 02/21/24 – Item picked   |
|                                  |                    | up at postal facility.   |