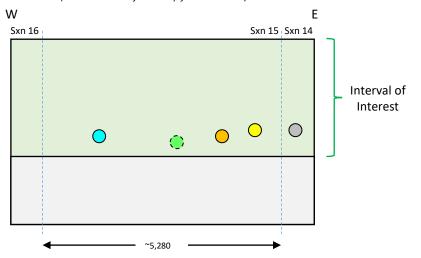

## SELF-AFFIRMED STATEMENT OF SHANE SEALS

- 1. I am a geologist at Steward Energy II, LLC ("Steward") and am over 18 years of age. I have personal knowledge of the matters addressed herein and am competent to provide this Self-Affirmed Statement. I have previously testified before the New Mexico Oil Conservation Division ("Division"), and my credentials as an expert in petroleum geology matters were accepted and made a matter of record.
  - 2. I am familiar with the geological matters that pertain to the above-referenced case.
- 3. **Exhibit B-1** is a location map of the proposed horizontal spacing unit ("Unit") within the San Andres formation. The approximate wellbore path for the proposed **Walt Junior Fee 3H** well ("Well") is represented by a light green dashed line. Existing producing wells in the targeted interval are represented by thin, light blue solid lines.
- 4. **Exhibit B-1** also contains a subsea structure map for the top of the Pi Marker in the San Andres formation that is representative of the targeted interval within the formation. The data points are indicated by red circles. The approximate wellbore path for the Well is depicted by a light green dashed line. The map demonstrates the formation is gently dipping to the south in section 15 and remains relatively flat in section 22 for this area. I do not observe any faulting, pinch-outs, or geologic impediments to developing the targeted intervals with horizontal wells.