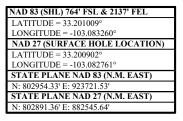

No allowable will be assigned to this completion until all interests have been consolidated or a non-standard unit has been approved by the division.

| NAD 83 (FTP) 100' FNL & 2180' FEL |
|-----------------------------------|
| LATITUDE = 33.198636°             |
| LONGITUDE = -103.083412°          |
| NAD 27 (FTP)                      |
| LATITUDE = 33.198529°             |
| LONGITUDE = -103.082913°          |
| STATE PLANE NAD 83 (N.M. EAST)    |
| N: 802090.25' E: 923685.27'       |
| STATE PLANE NAD 27 (N.M. EAST)    |
| N: 802027.30' E: 882509.37'       |