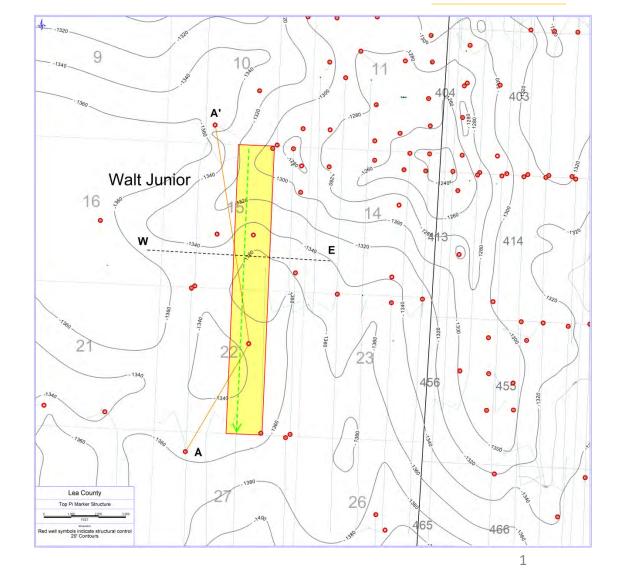

## SELF-AFFIRMED STATEMENT OF SHANE SEALS

- 1. I am a geologist at Steward Energy II, LLC ("Steward") and am over 18 years of age. I have personal knowledge of the matters addressed herein and am competent to provide this Self-Affirmed Statement. I have previously testified before the New Mexico Oil Conservation Division ("Division"), and my credentials as an expert in petroleum geology matters were accepted and made a matter of record.
  - 2. I am familiar with the geological matters that pertain to the above-referenced case.
- 3. **Exhibit B-1** is a location map of the proposed horizontal spacing unit ("Unit") within the San Andres formation. The approximate wellbore path for the proposed **Walt Junior Fee 3H** well ("Well") is represented by a light green dashed line. Existing producing wells in the targeted interval are represented by thin, light blue solid lines.
- 4. **Exhibit B-1** also contains a subsea structure map for the top of the Pi Marker in the San Andres formation that is representative of the targeted interval within the formation. The data points are indicated by red circles. The approximate wellbore path for the Well is depicted by a light green dashed line. The map demonstrates the formation is gently dipping to the south in section 15 and remains relatively flat in section 22 for this area. I do not observe any faulting, pinch-outs, or geologic impediments to developing the targeted intervals with horizontal wells.

Steward Energy II, LLC Case No. 24171 Exhibit B

- 5. **Exhibit B-1** identified three wells penetrating the targeted interval I used to construct a stratigraphic cross-section from A to A'. I used these well logs because they penetrate the targeted interval, are of good quality, and are representative of the geology in the area.
- 6. **Exhibit B-2** is a stratigraphic cross-section using the representative wells identified on **Exhibit B-1**. It contains gamma ray, resistivity, and porosity logs. The proposed landing zone for the Well is labeled on the exhibit. This cross-section demonstrated the target interval is continuous across the Unit.
- 7. In my opinion, a standup orientation for the Well is appropriate to properly develop the subject acreage because of consistent rock properties throughout the Unit and slightly dominant stress regime that yields a preferred fracture orientation in this portion of the trend.
- 8. Based on my geologic study of the area, the targeted interval underlying the Unit is suitable for development by horizontal wells and the tracts comprising the Unit will contribute more of less equally to the production of the Well.
- 9. In my opinion, the granting of Steward's application will serve the interests of conservation, the protection of correlative rights, and the prevention of waste.
- 10. The exhibits attached hereto were either prepared by me or under my supervision or were compiled from company business records.
- 11. I understand this Self-Affirmed Statement will be used as written testimony in this case. I affirm my testimony above is true and correct and is made under penalty of perjury under the laws of the State of New Mexico. My testimony is made as of the date identified next to my signature below.