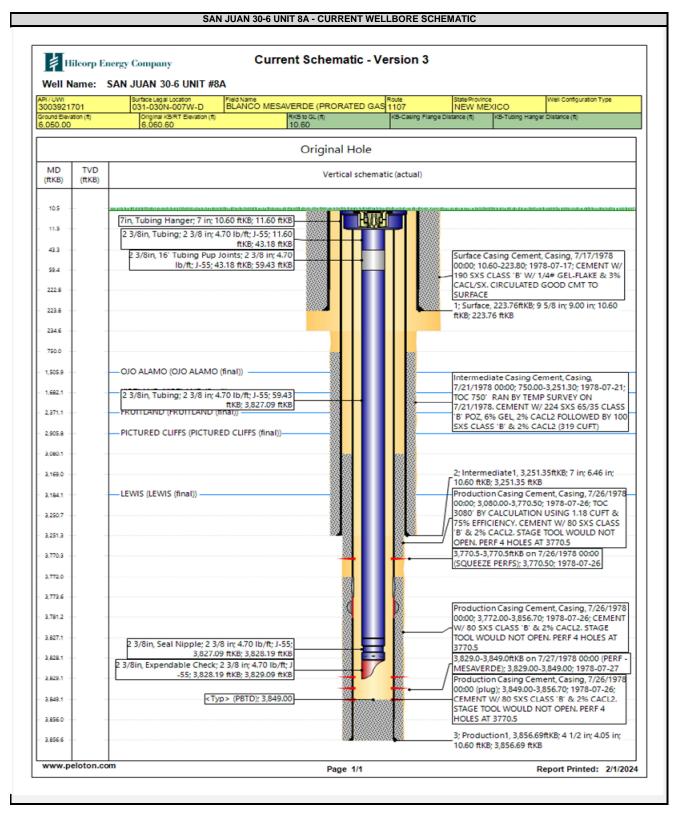

- 1. Hold pre-job safety meeting. MIRU service rig and associated equipment. NU and test BOP per HEC, State, and Federal guidelines.
- 2. TOOH with 2-3/8" tubing.
- 3. Set a 4-1/2" plug within 50' of the top Mesaverde perforation (+/-3,779') for zonal isolation.
- 4. Load hole with fluid, PT the csg to 600 psi and run a CBL on the 4-1/2" casing. Verify cement bond within the FRC and confirm TOC. Review CBL results with engineering and regulatory agencies. Perform cement remediation, as required.
- 5. Perform a witnessed MIT test on the csg with the appropriate regulatory agencies (Notify NMOCD 24 hours prior to test).
- 6. If frac will be pumped down the casing: ND BOP, NU frac stack and test frac stack and casing to frac pressure.
- 7. RU WL. Perforate the Fruitland Coal. (Top perforation @ 2,371', Bottom perforation @ 2,905').
- 8. If frac will be pumped down a frac string: RIH w/ frac string and packer. Set packer within 50' of top perforation. ND BOP, NU frac stack. Pressure test frac string and frac stack to frac pressure.
- 9. RDMO service rig. RU stimulation crew. Frac the Fruitland Coal in one or more stages. Set plugs in between stages, if necessary.
- 10. MIRU service rig and associated equipment. ND frac stack, NU BOP and test.
- 11. If frac was performed down frac string: POOH w/ frac string and packer.
- 12. TIH with a bit and drill out top isolation plug and any stage plugs (if necessary). Clean out to the top of the Mesaverde isolation plug.
- 13. Pending commingle approval, drill out Mesaverde isolation plug. Cleanout to PBTD at 3,849'. TOOH w/ cleanout assembly.
- 14. Run and land production tubing. RDMO service rig and associated equipment. Return well to production.