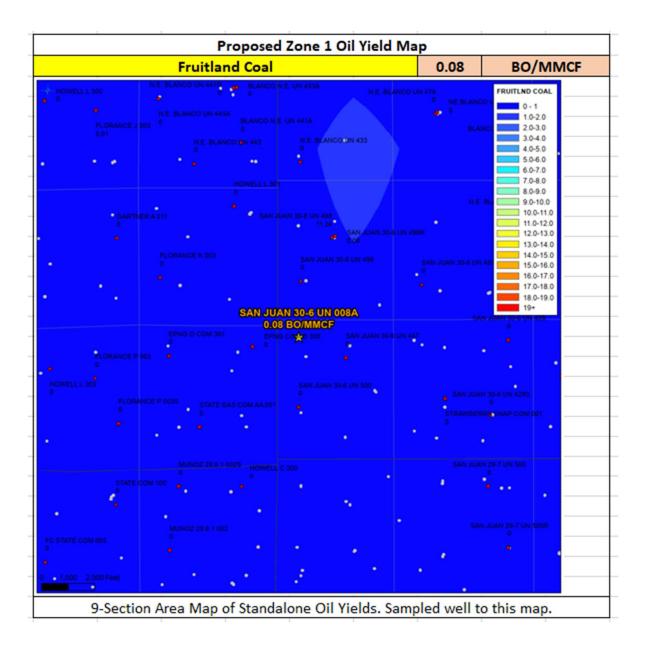

#### Oil Allocation:

Oil production will be allocated based on average formation yields from offset wells and will be a fixed rate for 4 years.

After 4 years oil will be reevaluated and adjust as needed based on average formation yields and new fixed gas allocation.

| Formation | Yield (bbl/MM) | Remaining Reserves (MMcf) | % Oil Allocation |
|-----------|----------------|---------------------------|------------------|
| MV        | 0.24           | 1147                      | 63%              |
| FRC       | 0.08           | 2000                      | 37%              |
|           |                |                           | 100%             |