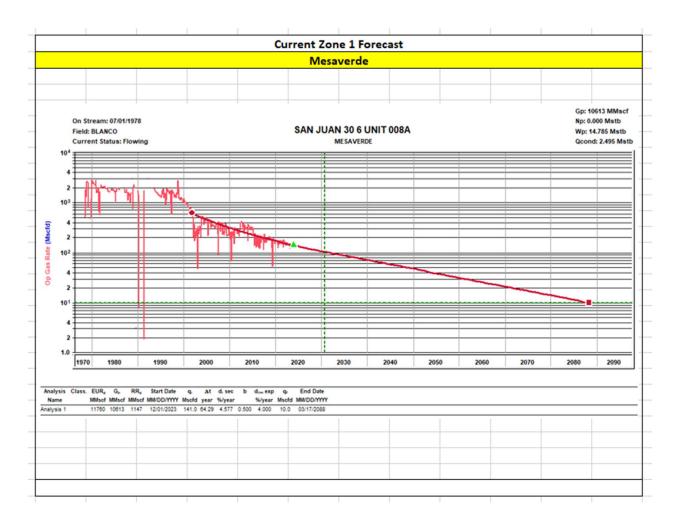

The near wellbore shut-in bottom hole pressures of the above reservoirs are much lower than the calculated far-field stabilized reservoir pressured due to the low permeability of the reservoirs. Based on pressure transient analysis performed in the San Juan Basin, it would take 7-25 years for shut-in bottom hole pressures to build up to the calculated far-field reservoir pressure. Our observation is that even for areas of high static reservoir pressures, the low permeability of the reservoir rock results in rapid depletion of the near-fracture region, quickly enough that the wells are unable to produce without the aid of a plunger. Given low permeabilities and low wellbore flowing pressures in the above reservoirs, loss of reserves due to cross-flow is not an issue during producing or shut-in periods. Given low shut-in bottom hole pressures, commingling the above reservoirs in this well will not result in shut-in or flowing wellbore pressures in excess of any commingled pool's fracture parting pressure. The pressures provided in the C-107A are based on shut-in bottom hole pressures of offset standalone wells which match expected near-wellbore shut-in bottom hole pressures of this proposed commingled completion.

I believe each of the reservoirs to be continuous and in a similar state of depletion at this well and at each of the wells from which the pressures are being derived.

Note: BTU Data taken from standalone completions in the zone of interest within a 2 mile radius of the well.