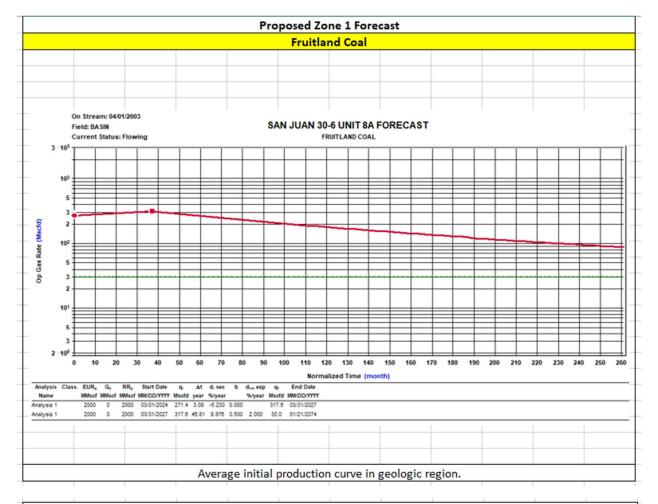

#### Oil Allocation:

Oil production will be allocated based on average formation yields from offset wells and will be a fixed rate for 4 years.

After 4 years oil will be reevaluated and adjust as needed based on average formation yields and new fixed gas allocation.

| Formation | Yield (bbl/MM) | Remaining Reserves (MMcf) | % Oil Allocation |
|-----------|----------------|---------------------------|------------------|
| MV        | 0.24           | 1147                      | 63%              |
| FRC       | 0.08           | 2000                      | 37%              |
|           |                |                           | 100%             |