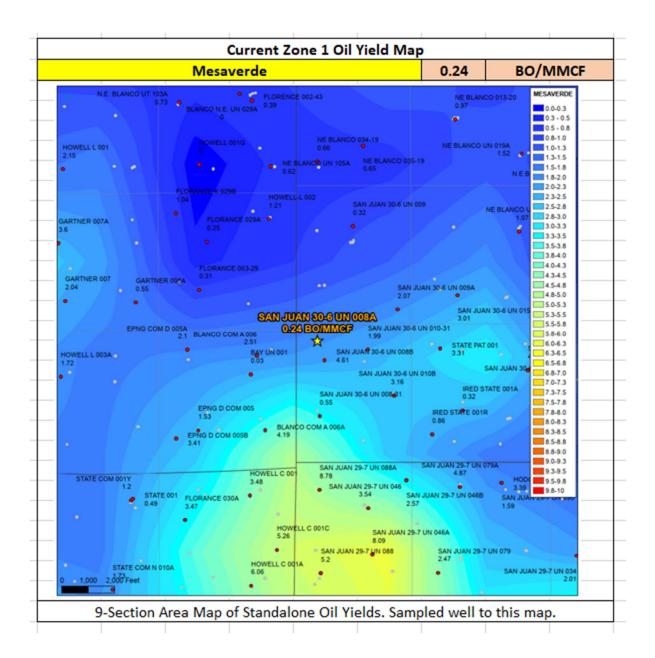

#### Oil Allocation:

Oil production will be allocated based on average formation yields from offset wells and will be a fixed rate for 4 years.

After 4 years oil will be reevaluated and adjust as needed based on average formation yields and new fixed gas allocation.

| Formation | Yield (bbl/MM) | Remaining Reserves (MMcf) | % Oil Allocation |
|-----------|----------------|---------------------------|------------------|
| MV        | 0.24           | 1147                      | 63%              |
| FRC       | 0.08           | 2000                      | 37%              |
|           |                |                           | 100%             |