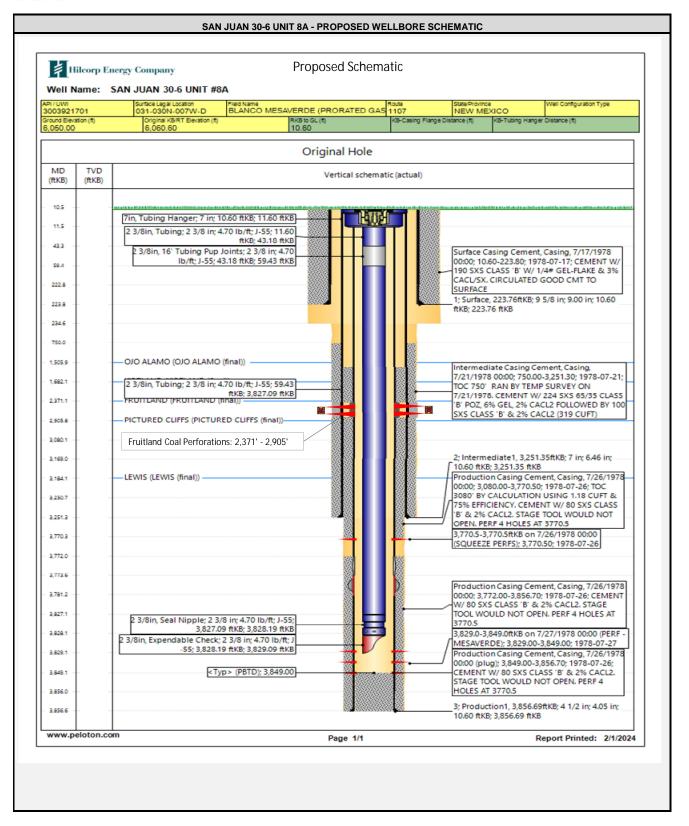

- 1. Hold pre-job safety meeting. MIRU service rig and associated equipment. NU and test BOP per HEC, State, and Federal guidelines.
- 2. TOOH with 2-3/8" tubing.
- 3. Set a 4-1/2" plug within 50' of the top Mesaverde perforation (+/-3,779') for zonal isolation.
- 4. Load hole with fluid, PT the csg to 600 psi and run a CBL on the 4-1/2" casing. Verify cement bond within the FRC and confirm TOC. Review CBL results with engineering and regulatory agencies. Perform cement remediation, as required.
- 5. Perform a witnessed MIT test on the csg with the appropriate regulatory agencies (Notify NMOCD 24 hours prior to test).
- 6. If frac will be pumped down the casing: ND BOP, NU frac stack and test frac stack and casing to frac pressure.
- 7. RU WL. Perforate the Fruitland Coal. (Top perforation @ 2,371', Bottom perforation @ 2,905').
- 8. If frac will be pumped down a frac string: RIH w/ frac string and packer. Set packer within 50' of top perforation. ND BOP, NU frac stack. Pressure test frac string and frac stack to frac pressure.
- 9. RDMO service rig. RU stimulation crew. Frac the Fruitland Coal in one or more stages. Set plugs in between stages, if necessary.
- 10. MIRU service rig and associated equipment. ND frac stack, NU BOP and test.
- 11. If frac was performed down frac string: POOH w/ frac string and packer.
- 12. TIH with a bit and drill out top isolation plug and any stage plugs (if necessary). Clean out to the top of the Mesaverde isolation plug.
- 13. Pending commingle approval, drill out Mesaverde isolation plug. Cleanout to PBTD at 3,849'. TOOH w/ cleanout assembly.
- 14. Run and land production tubing. RDMO service rig and associated equipment. Return well to production.