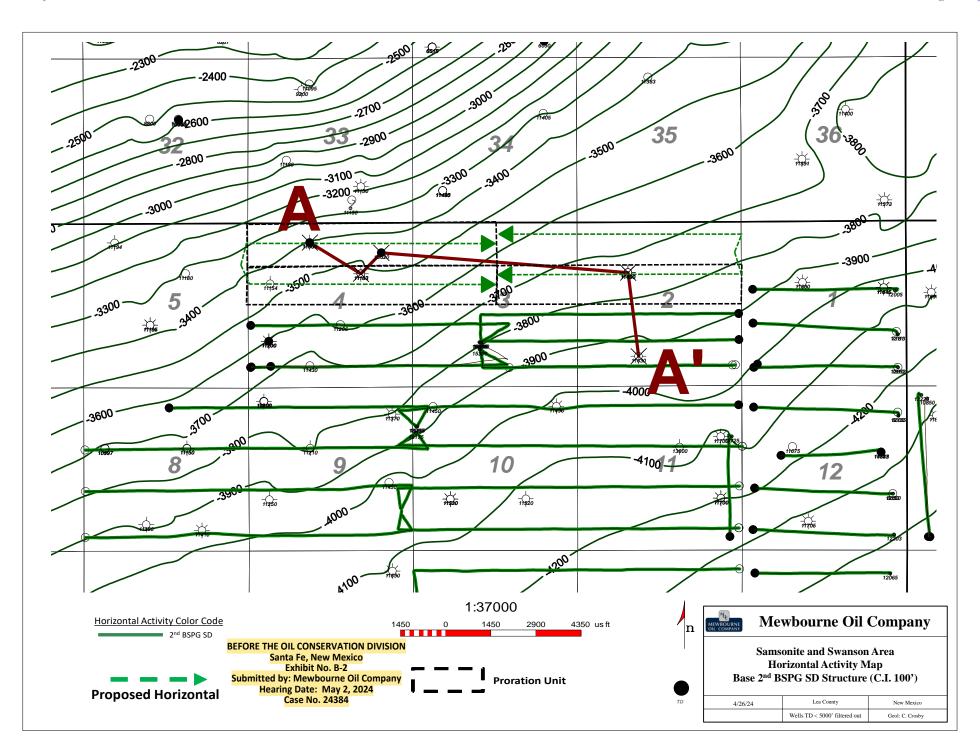

Exhibit No. A
Submitted by: Mewbourne Oil Company
Hearing Date: May 2, 2024

Case No. 24384

1

- Under Case 24385, Mewbourne seeks to pool a standard 240-acre horizontal well spacing unit comprised of the S2NW4 of Section 3 and the S2N2 of Section 4 to be initially dedicated to the proposed Samsonite 4/3 Fed Com 523H well, to be horizontally drilled from a surface location in the E2NE4 of Section 5, with a first take point in the SW4NW4 (Unit E) of Section 4 and a last take point in the SE4NW4 (Unit F) of Section 3.
- 4. There are no ownership depth severances within the Bone Spring formation underlying the subject acreage, and there are no existing Bone Spring spacing units.
  - 5. **Exhibit A-1** contains drafts of the Form C-102s for the proposed initial wells.
- 6. **Exhibit A-2** identifies the tracts of land comprising the proposed spacing unit, the working interest ownership in each tract, and the consolidated working interest ownership in the proposed horizontal spacing units. Mewbourne has identified the "uncommitted" working interest owners that remain to be pooled in red. This acreage is comprised of federal lands.
- 7. **Exhibit A-3** contains a sample of the well proposal letter sent to the working interest owners Mewbourne seeks to pool. The costs reflected in the AFEs provided with this letter are consistent with what Mewbourne and other operators have incurred for drilling similar horizontal wells in the area in this formation.
- 8. Mewbourne requests overhead and administrative rates of \$8,000 per month for drilling and \$800 per month for a producing well. These rates are consistent with the rates charged by Mewbourne and other operators for similar wells in this area.
- 9. **Exhibit A-4** contains a chronology of the contacts with the uncommitted working interest owners. Mewbourne has made a good faith effort to obtain voluntary joinder of these owners in the proposed spacing unit and initial wells.