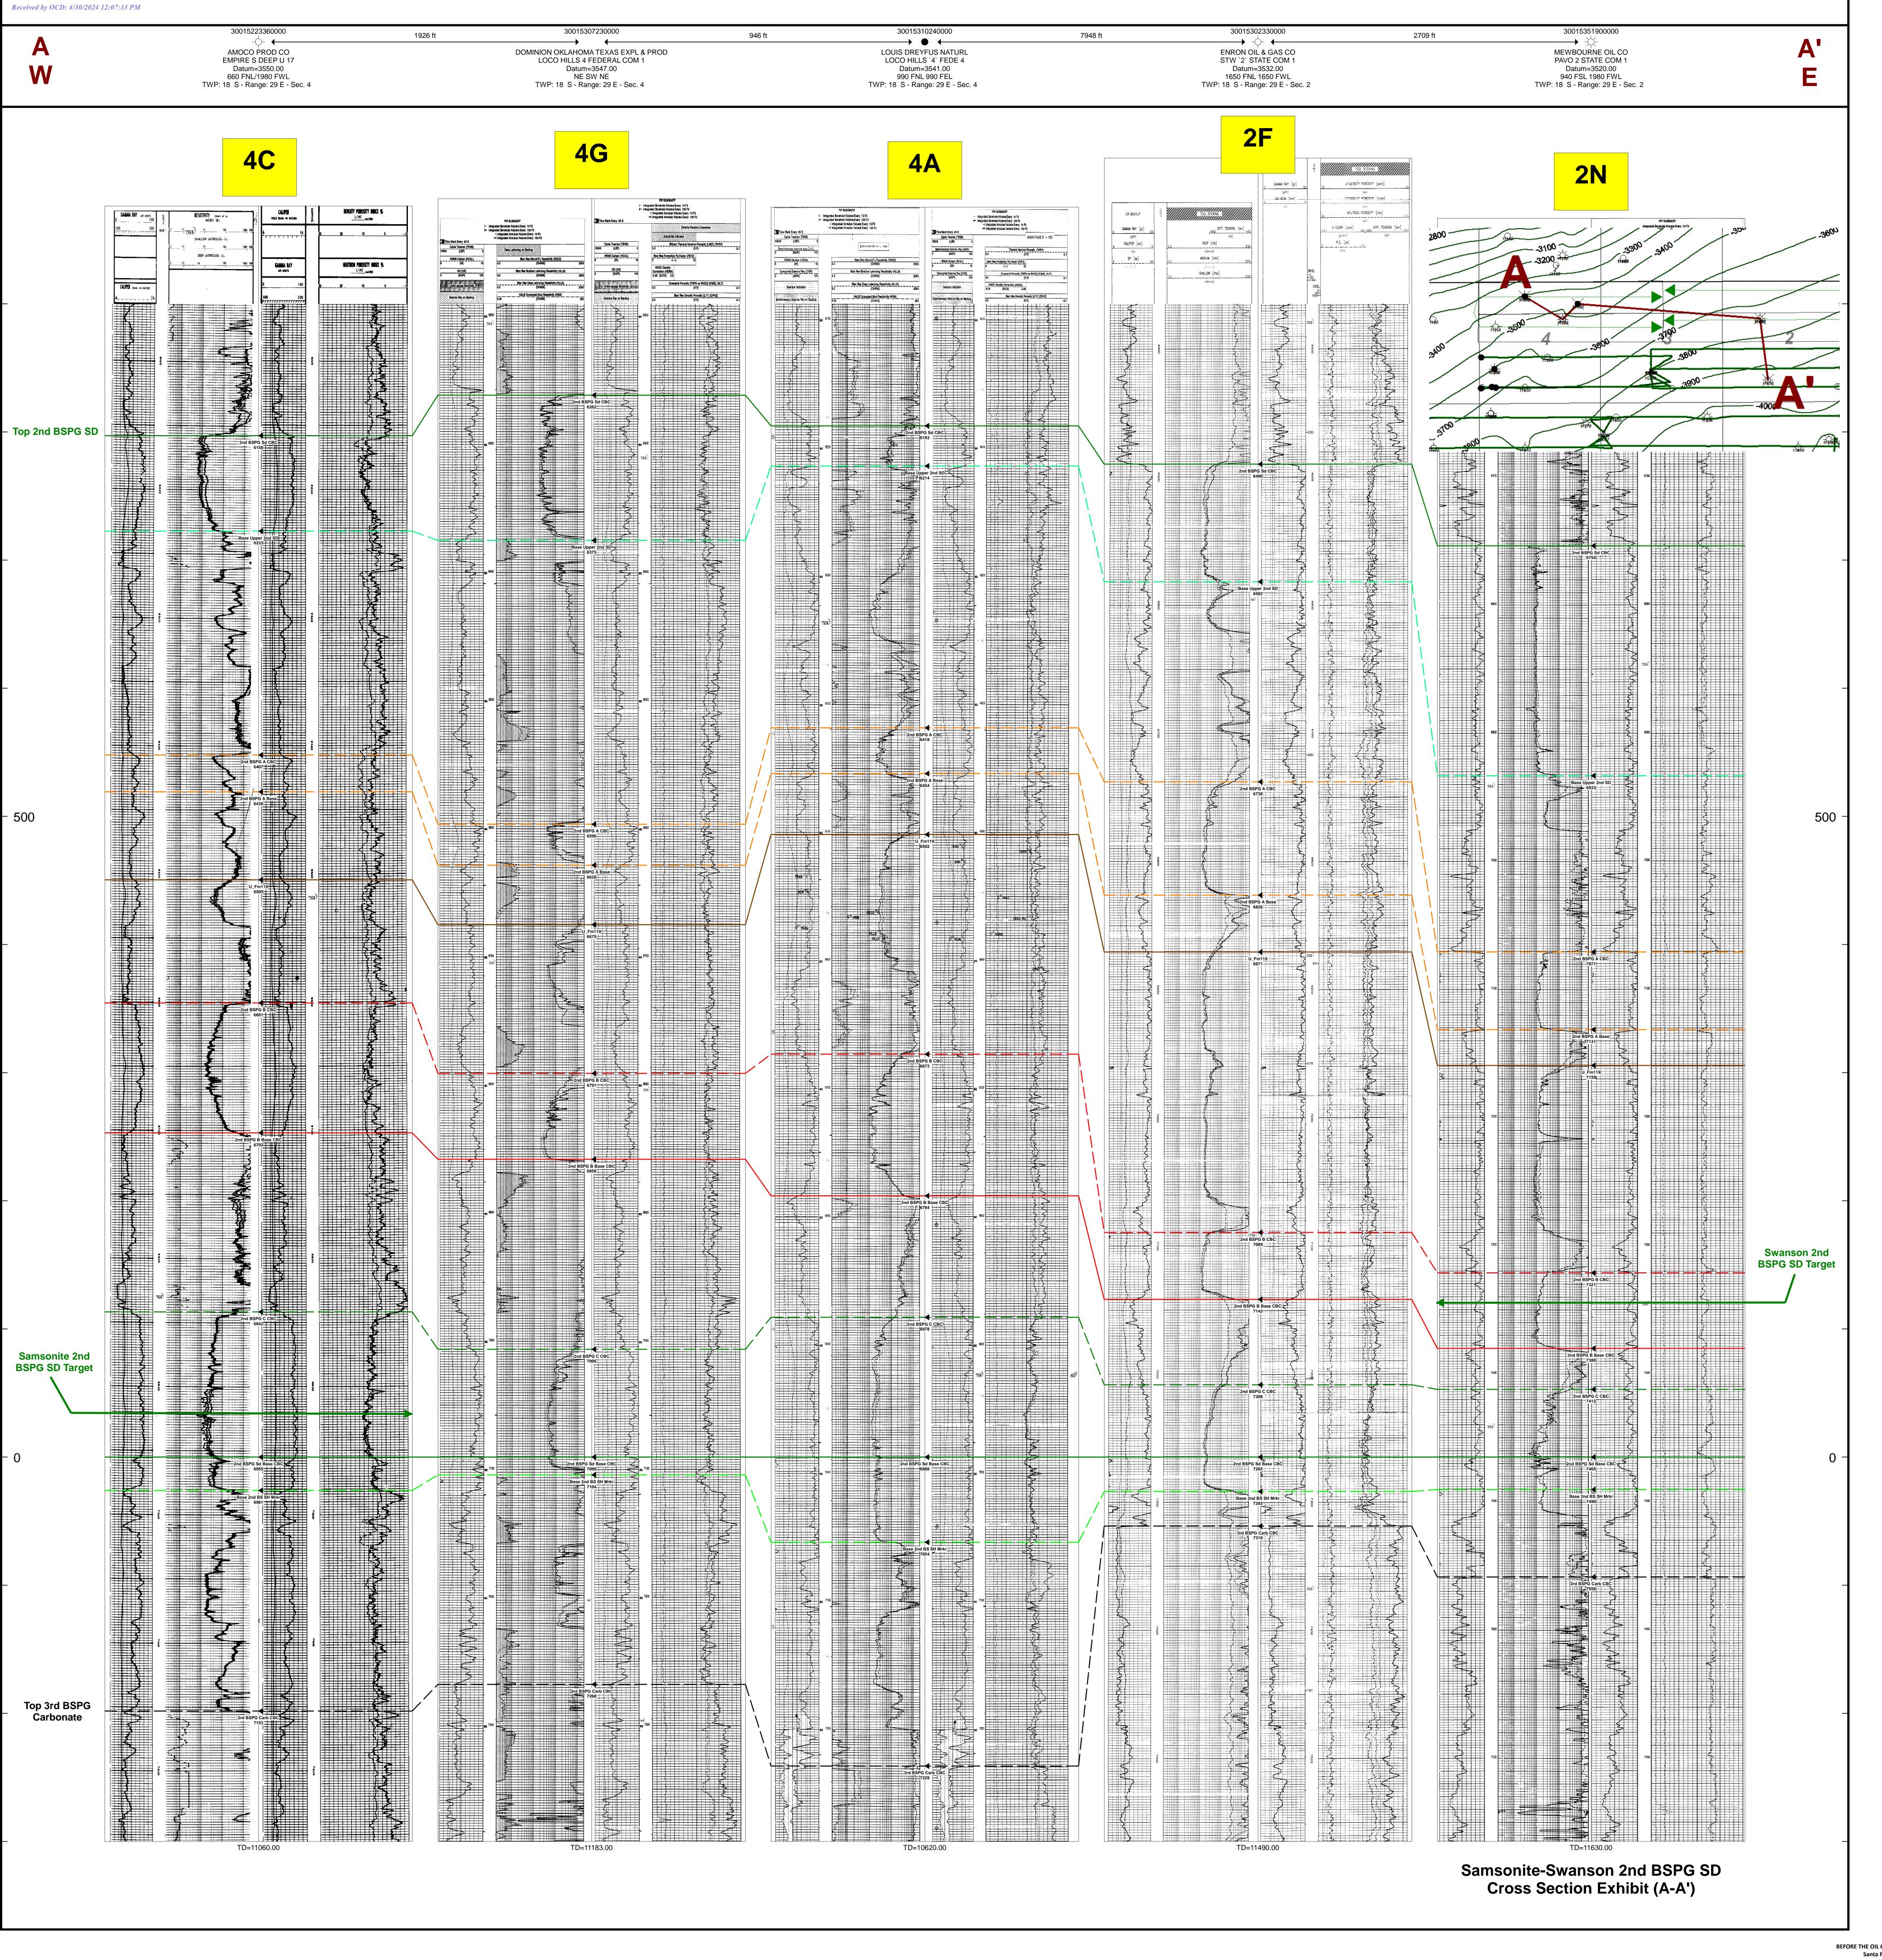

Exhibit No. A
Submitted by: Mewbourne Oil Company
Hearing Date: May 2, 2024

Case No. 24384

1

- Under Case 24385, Mewbourne seeks to pool a standard 240-acre horizontal well spacing unit comprised of the S2NW4 of Section 3 and the S2N2 of Section 4 to be initially dedicated to the proposed Samsonite 4/3 Fed Com 523H well, to be horizontally drilled from a surface location in the E2NE4 of Section 5, with a first take point in the SW4NW4 (Unit E) of Section 4 and a last take point in the SE4NW4 (Unit F) of Section 3.
- 4. There are no ownership depth severances within the Bone Spring formation underlying the subject acreage, and there are no existing Bone Spring spacing units.
  - 5. **Exhibit A-1** contains drafts of the Form C-102s for the proposed initial wells.
- 6. **Exhibit A-2** identifies the tracts of land comprising the proposed spacing unit, the working interest ownership in each tract, and the consolidated working interest ownership in the proposed horizontal spacing units. Mewbourne has identified the "uncommitted" working interest owners that remain to be pooled in red. This acreage is comprised of federal lands.
- 7. **Exhibit A-3** contains a sample of the well proposal letter sent to the working interest owners Mewbourne seeks to pool. The costs reflected in the AFEs provided with this letter are consistent with what Mewbourne and other operators have incurred for drilling similar horizontal wells in the area in this formation.
- 8. Mewbourne requests overhead and administrative rates of \$8,000 per month for drilling and \$800 per month for a producing well. These rates are consistent with the rates charged by Mewbourne and other operators for similar wells in this area.
- 9. **Exhibit A-4** contains a chronology of the contacts with the uncommitted working interest owners. Mewbourne has made a good faith effort to obtain voluntary joinder of these owners in the proposed spacing unit and initial wells.