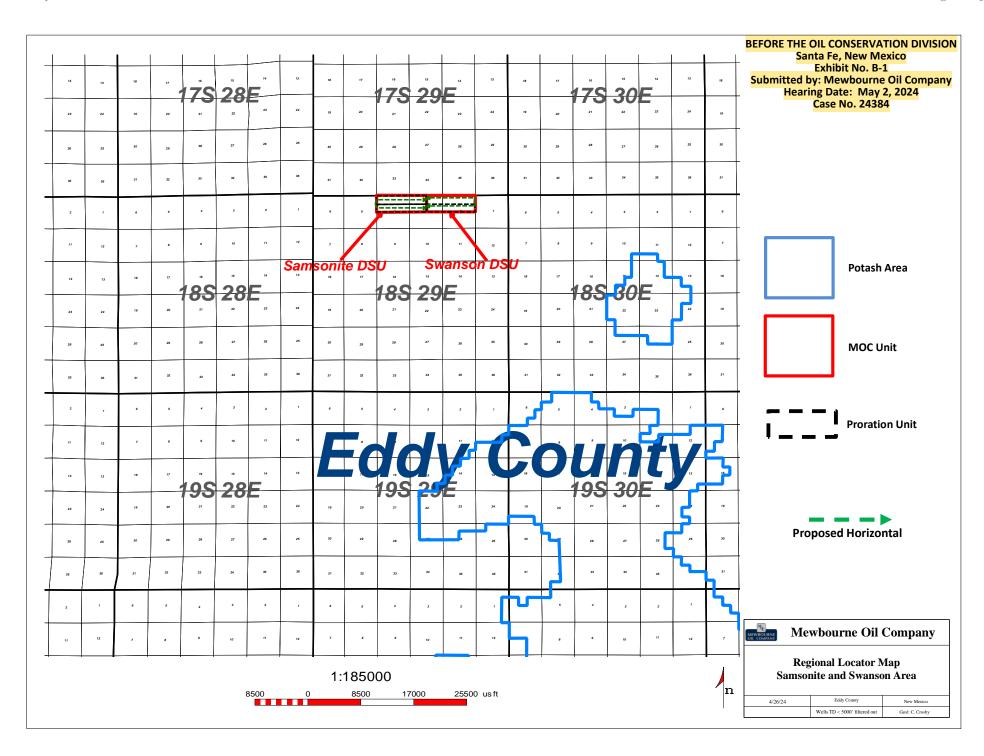

• Under Case 24384, Mewbourne seeks to pool a standard 240--acre horizontal well

spacing unit comprised of the N2NW4 of Section 3 and the N2N2 of Section 4 to be

initially dedicated to the proposed Samsonite 4/3 Fed Com 521H well, to be

horizontally drilled from a surface location in the E2NE4 of Section 5, with a first take

point in the NW4W4 (Unit D) of Section 4 and a last take point in the NE4NW4 (Unit

C) of Section 3; and

BEFORE THE OIL CONSERVATION DIVISION
Santa Fe, New Mexico
Exhibit No. A

Exhibit No. A
Submitted by: Mewbourne Oil Company
Hearing Date: May 2, 2024

Case No. 24384

1

- Under Case 24385, Mewbourne seeks to pool a standard 240-acre horizontal well spacing unit comprised of the S2NW4 of Section 3 and the S2N2 of Section 4 to be initially dedicated to the proposed Samsonite 4/3 Fed Com 523H well, to be horizontally drilled from a surface location in the E2NE4 of Section 5, with a first take point in the SW4NW4 (Unit E) of Section 4 and a last take point in the SE4NW4 (Unit F) of Section 3.
- 4. There are no ownership depth severances within the Bone Spring formation underlying the subject acreage, and there are no existing Bone Spring spacing units.
  - 5. **Exhibit A-1** contains drafts of the Form C-102s for the proposed initial wells.
- 6. **Exhibit A-2** identifies the tracts of land comprising the proposed spacing unit, the working interest ownership in each tract, and the consolidated working interest ownership in the proposed horizontal spacing units. Mewbourne has identified the "uncommitted" working interest owners that remain to be pooled in red. This acreage is comprised of federal lands.
- 7. **Exhibit A-3** contains a sample of the well proposal letter sent to the working interest owners Mewbourne seeks to pool. The costs reflected in the AFEs provided with this letter are consistent with what Mewbourne and other operators have incurred for drilling similar horizontal wells in the area in this formation.
- 8. Mewbourne requests overhead and administrative rates of \$8,000 per month for drilling and \$800 per month for a producing well. These rates are consistent with the rates charged by Mewbourne and other operators for similar wells in this area.
- 9. **Exhibit A-4** contains a chronology of the contacts with the uncommitted working interest owners. Mewbourne has made a good faith effort to obtain voluntary joinder of these owners in the proposed spacing unit and initial wells.