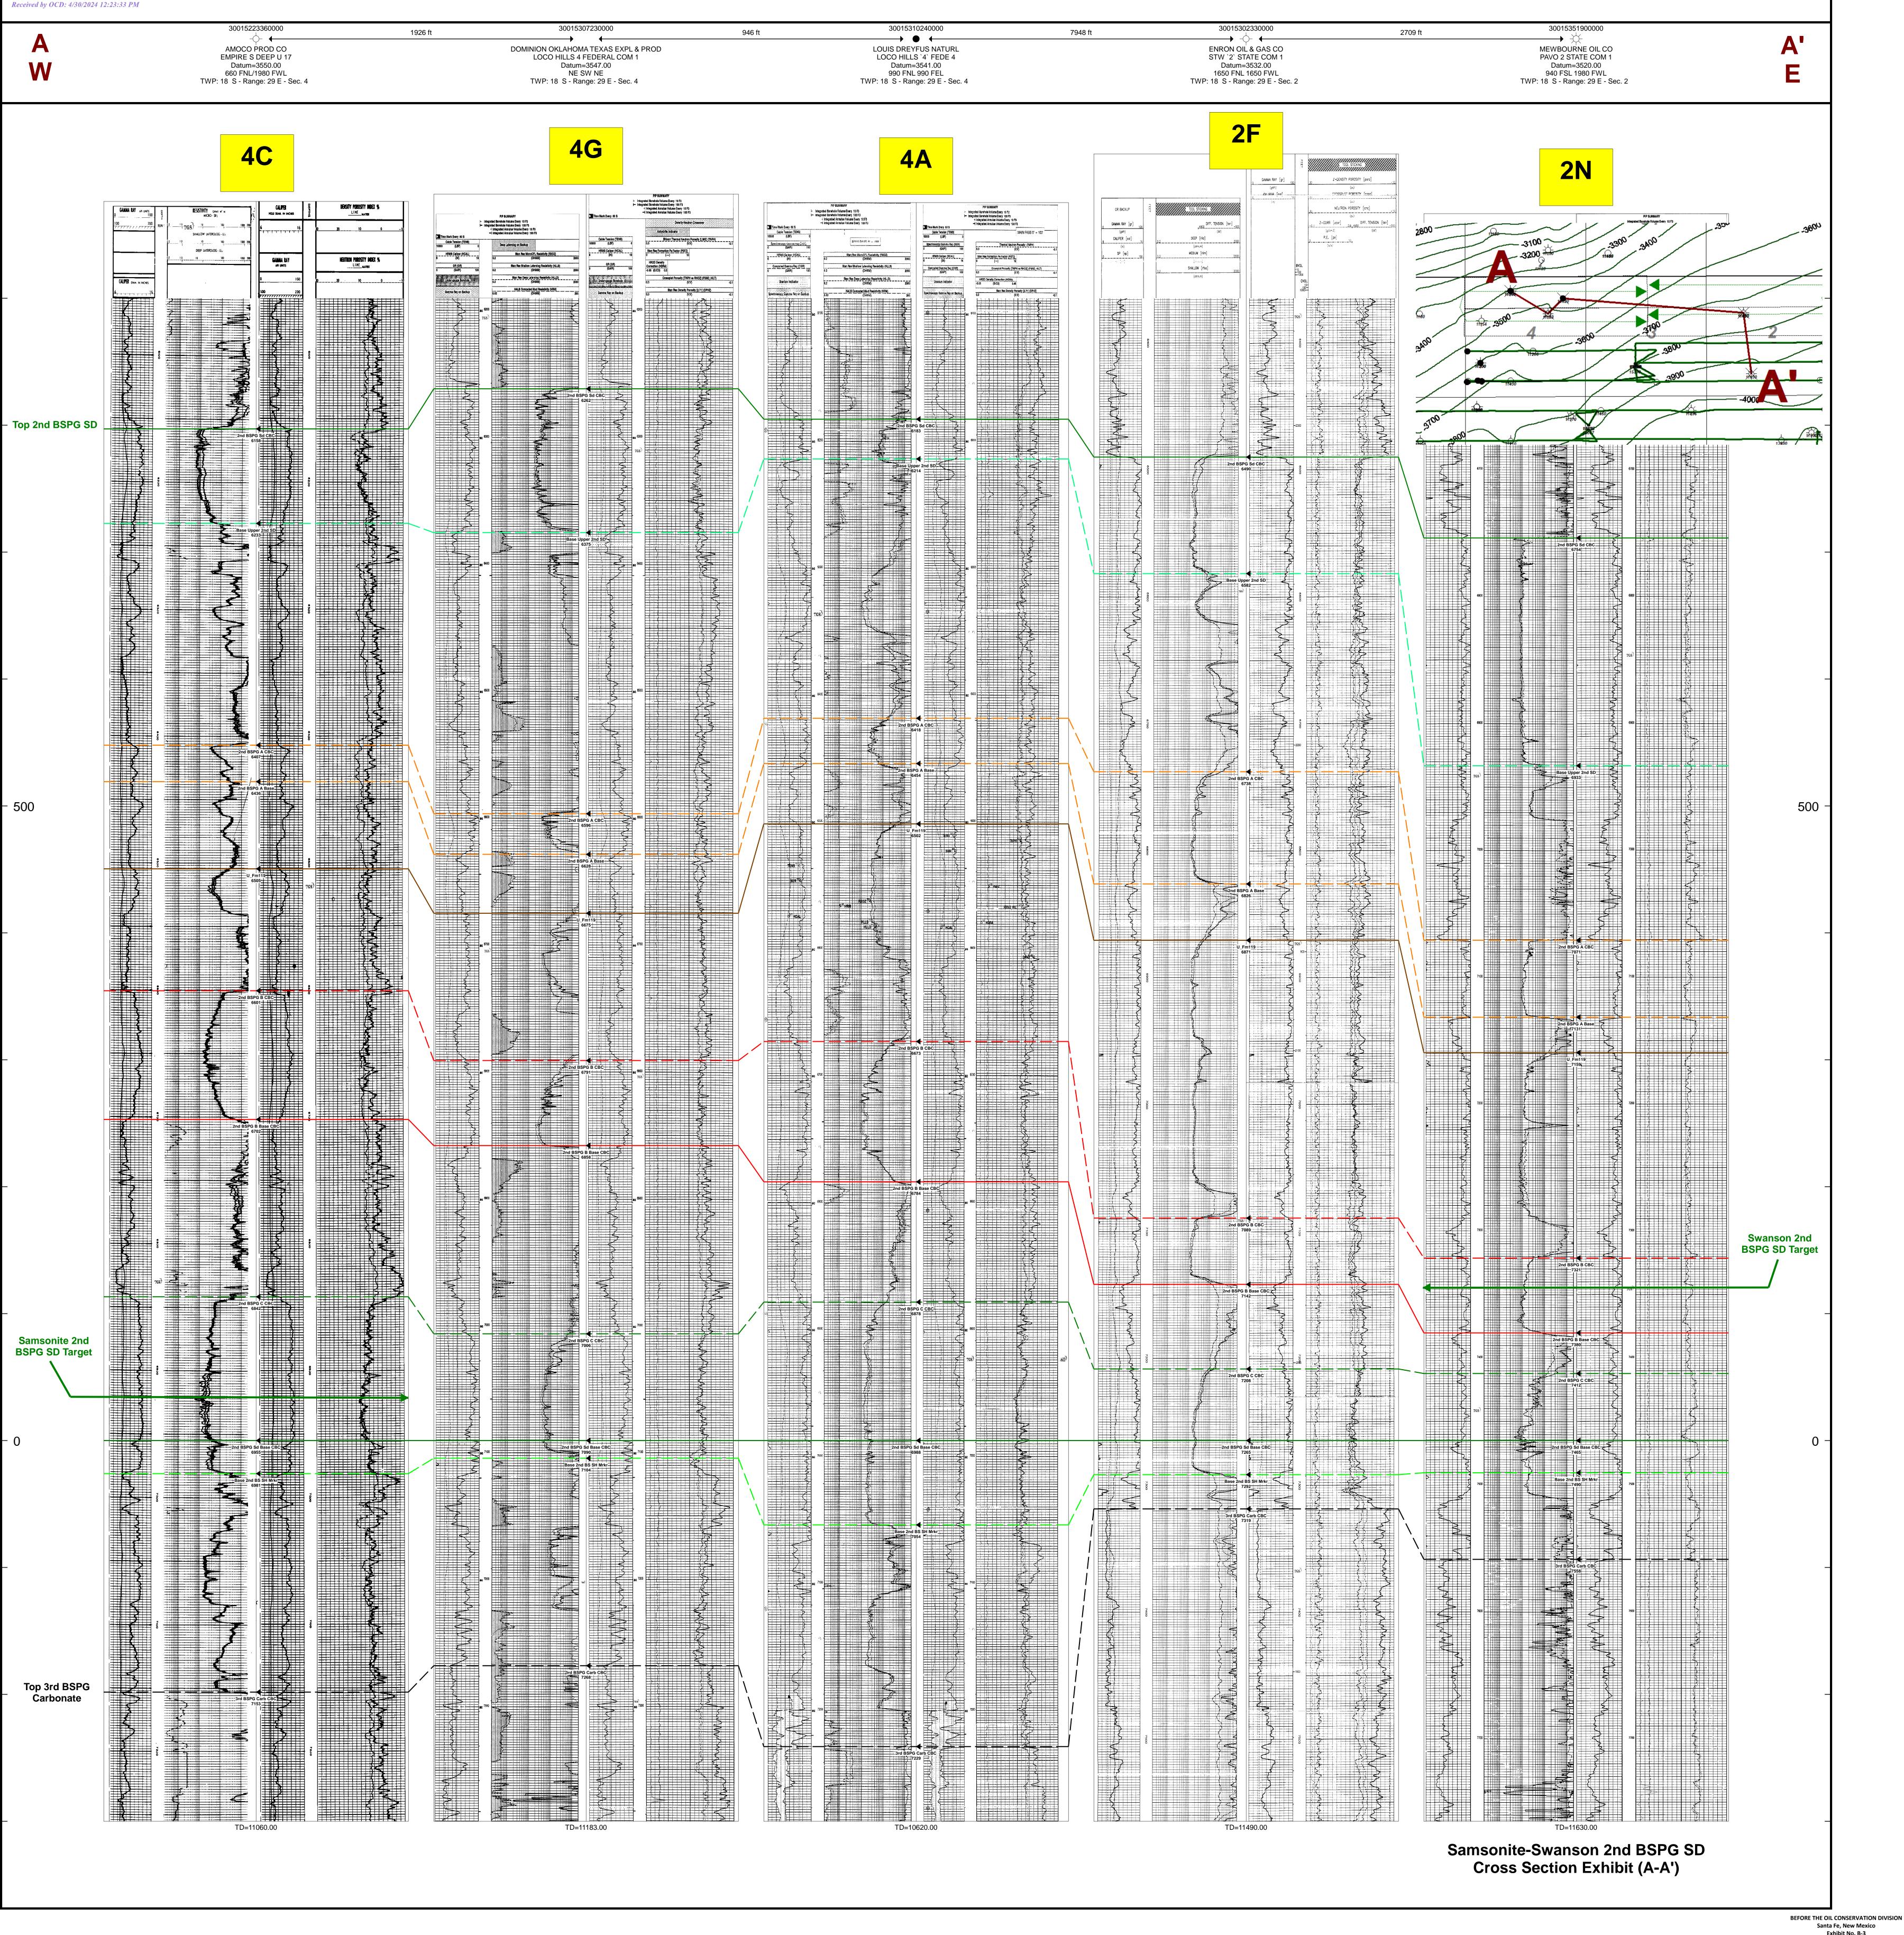

### HEARING PACKAGE TABLE OF CONTENTS

- Compulsory Pooling Application Checklist and Filed Application
- MEWBOURNE Exhibit A: Self-affirmed Statement of Adriana Salgado, Landman
  - o MEWBOURNE Exhibit A-1: Draft C-102s
  - o MEWBOURNE Exhibit A-2: Tract Ownership
  - o MEWBOURNE Exhibit A-3: Sample Well Proposal Letters & AFEs
  - o MEWBOURNE Exhibit A-4: Chronology of Contact
- MEWBOURNE Exhibit B: Self-Affirmed Statement of Charles Crosby, Geologist
  - o MEWBOURNE Exhibit B-1: Location Map
  - o MEWBOURNE Exhibit B-2: Subsea Structure Map
  - o MEWBOURNE Exhibit B-3: Stratigraphic Cross-Section Map
- MEWBOURNE Exhibit C: Self-Affirmed Statement of Notice
- MEWBOURNE Exhibit D: Affidavit of Publication

Santa Fe, New Mexico **Exhibit No. A** 

**Submitted by: Mewbourne Oil Company** Hearing Date: May 2, 2024

- Under Case 24387, Mewbourne seeks to pool a standard 240-acre horizontal well spacing unit comprised of the S2NE4 of Section 3 and the S2N2 of Section 2 to be initially dedicated to the proposed Swanson 3/2 Fed Com 513H well, to be horizontally drilled from a surface location in the NE4 of Section 2, with a first take point in the SW4NE4 (Unit H) of Section 2 and a last take point in the SW4NE4 (Unit G) of Section 3.
- 4. There are no ownership depth severances within the Bone Spring formation underlying the subject acreage, and there are no existing Bone Spring spacing units.
  - 5. Exhibit A-1 contains drafts of the Form C-102s for the proposed initial wells.
- 6. **Exhibit A-2** identifies the tracts of land comprising the proposed spacing unit, the working interest ownership in each tract, and the consolidated working interest ownership in the proposed horizontal spacing units. Mewbourne has identified the "uncommitted" working interest owners that remain to be pooled in red. This acreage is comprised of federal and state lands.
- 7. **Exhibit A-3** contains a sample of the well proposal letter sent to the working interest owners Mewbourne seeks to pool. The costs reflected in the AFEs provided with this letter are consistent with what Mewbourne and other operators have incurred for drilling similar horizontal wells in the area in this formation.
- 8. Mewbourne requests overhead and administrative rates of \$8,000 per month for drilling and \$800 per month for a producing well. These rates are consistent with the rates charged by Mewbourne and other operators for similar wells in this area.
- 9. **Exhibit A-4** contains a chronology of the contacts with the uncommitted working interest owners. Mewbourne has made a good faith effort to obtain voluntary joinder of these owners in the proposed spacing unit and initial wells.