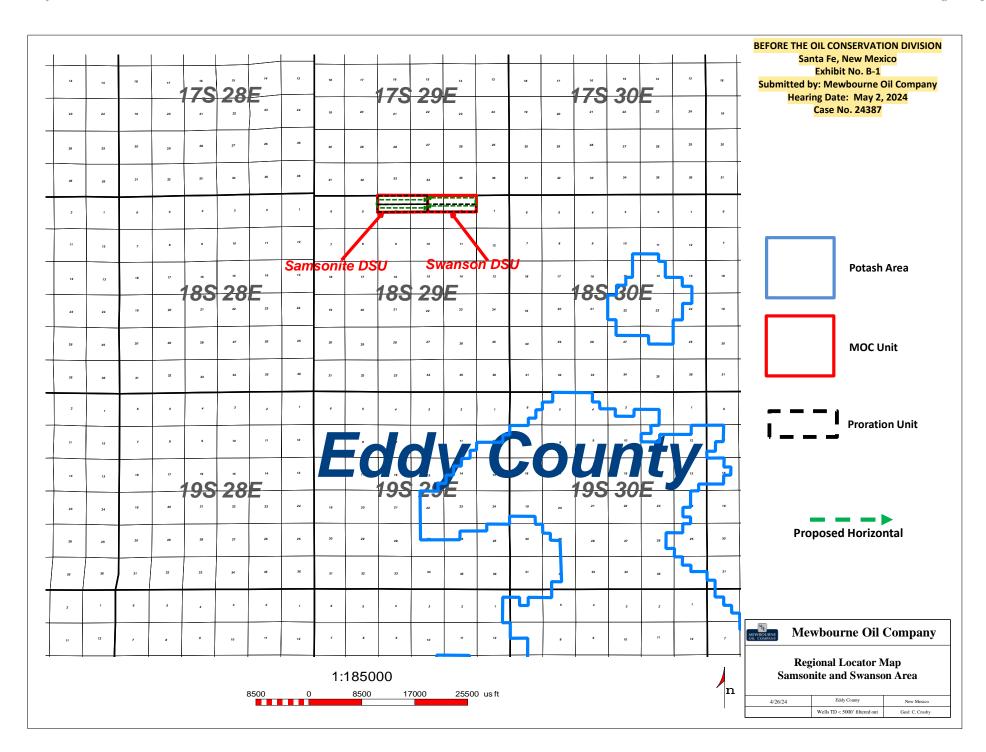

### HEARING PACKAGE TABLE OF CONTENTS

- Compulsory Pooling Application Checklist and Filed Application
- MEWBOURNE Exhibit A: Self-affirmed Statement of Adriana Salgado, Landman
  - o MEWBOURNE Exhibit A-1: Draft C-102s
  - o MEWBOURNE Exhibit A-2: Tract Ownership
  - o MEWBOURNE Exhibit A-3: Sample Well Proposal Letters & AFEs
  - o MEWBOURNE Exhibit A-4: Chronology of Contact
- MEWBOURNE Exhibit B: Self-Affirmed Statement of Charles Crosby, Geologist
  - o MEWBOURNE Exhibit B-1: Location Map
  - o MEWBOURNE Exhibit B-2: Subsea Structure Map
  - o MEWBOURNE Exhibit B-3: Stratigraphic Cross-Section Map
- MEWBOURNE Exhibit C: Self-Affirmed Statement of Notice
- MEWBOURNE Exhibit D: Affidavit of Publication

Santa Fe, New Mexico **Exhibit No. A** 

**Submitted by: Mewbourne Oil Company** Hearing Date: May 2, 2024

- Under Case 24387, Mewbourne seeks to pool a standard 240-acre horizontal well spacing unit comprised of the S2NE4 of Section 3 and the S2N2 of Section 2 to be initially dedicated to the proposed Swanson 3/2 Fed Com 513H well, to be horizontally drilled from a surface location in the NE4 of Section 2, with a first take point in the SW4NE4 (Unit H) of Section 2 and a last take point in the SW4NE4 (Unit G) of Section 3.
- 4. There are no ownership depth severances within the Bone Spring formation underlying the subject acreage, and there are no existing Bone Spring spacing units.
  - 5. Exhibit A-1 contains drafts of the Form C-102s for the proposed initial wells.
- 6. **Exhibit A-2** identifies the tracts of land comprising the proposed spacing unit, the working interest ownership in each tract, and the consolidated working interest ownership in the proposed horizontal spacing units. Mewbourne has identified the "uncommitted" working interest owners that remain to be pooled in red. This acreage is comprised of federal and state lands.
- 7. **Exhibit A-3** contains a sample of the well proposal letter sent to the working interest owners Mewbourne seeks to pool. The costs reflected in the AFEs provided with this letter are consistent with what Mewbourne and other operators have incurred for drilling similar horizontal wells in the area in this formation.
- 8. Mewbourne requests overhead and administrative rates of \$8,000 per month for drilling and \$800 per month for a producing well. These rates are consistent with the rates charged by Mewbourne and other operators for similar wells in this area.
- 9. **Exhibit A-4** contains a chronology of the contacts with the uncommitted working interest owners. Mewbourne has made a good faith effort to obtain voluntary joinder of these owners in the proposed spacing unit and initial wells.