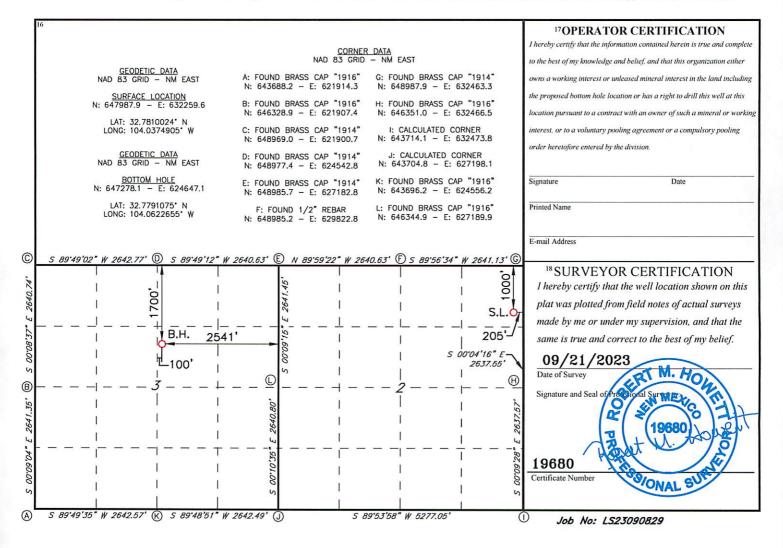

Submitted by: Mewbourne Oil Company

Hearing Date: May 2, 2024

Case No. 24387 Form C-102

Revised August 1, 2011 District Office

■ AMENDED REPORT

Submit one copy to appropriate

State of New Mexico

Energy, Minerals & Natural Resources Department OIL CONSERVATION DIVISION 1220 South St. Francis Dr. Santa Fe, NM 87505

LOCATION AND ACREAGE DEDICATION DEAT

| Dedicated Acre           | s 13 Joint | or Infill 14 ( | Consolidation                                          | Code 15 C | Order No.             |                        |               |                       |        |
|--------------------------|------------|----------------|--------------------------------------------------------|-----------|-----------------------|------------------------|---------------|-----------------------|--------|
| G                        | 3          | 188            | 29E                                                    |           | 1700                  | NORTH                  | 2541          | EAST                  | EDDY   |
| UL or lot no.            | Section    | Township       | Range                                                  | Lot Idn   | Feet from the         | North/South line       | Feet from the | East/West line        | County |
|                          |            |                | 11 I                                                   | Bottom H  | ole Location          | If Different Fre       | om Surface    |                       |        |
| A                        | 2          | 188            | 29E                                                    |           | 1000                  | NORTH                  | 205           | EAST                  | EDDY   |
| UL or lot no.            | Section    | Township       | Range                                                  | Lot Idn   | Feet from the         | North/South line       | Feet From the | East/West line        | County |
|                          |            |                |                                                        |           | <sup>10</sup> Surface | Location               |               |                       |        |
| 7OGRID                   | NO.        |                | MEWBOURNE OIL COMPANY  Soperator Name  9Elevation 3547 |           |                       |                        |               |                       |        |
| <sup>4</sup> Property Co |            |                |                                                        |           |                       |                        |               | 6 Well Number<br>513H |        |
|                          |            |                |                                                        | 96832     |                       | Sand Tank; Bone Spring |               |                       |        |
| 1                        | API Number | er 2 Pool      |                                                        |           |                       | <sup>3</sup> Pool Name |               |                       |        |

No allowable will be assigned to this completion until all interest have been consolidated or a non-standard unit has been approved by the division.