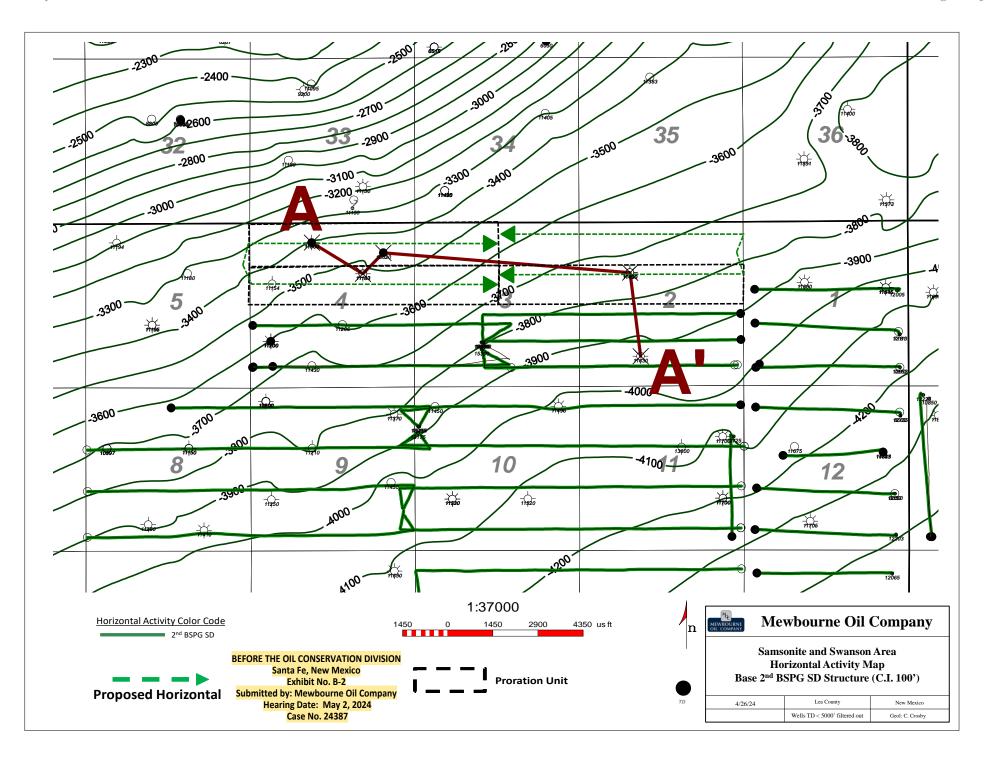

### HEARING PACKAGE TABLE OF CONTENTS

- Compulsory Pooling Application Checklist and Filed Application
- MEWBOURNE Exhibit A: Self-affirmed Statement of Adriana Salgado, Landman
  - o MEWBOURNE Exhibit A-1: Draft C-102s
  - o MEWBOURNE Exhibit A-2: Tract Ownership
  - o MEWBOURNE Exhibit A-3: Sample Well Proposal Letters & AFEs
  - o MEWBOURNE Exhibit A-4: Chronology of Contact
- MEWBOURNE Exhibit B: Self-Affirmed Statement of Charles Crosby, Geologist
  - o MEWBOURNE Exhibit B-1: Location Map
  - o MEWBOURNE Exhibit B-2: Subsea Structure Map
  - o MEWBOURNE Exhibit B-3: Stratigraphic Cross-Section Map
- MEWBOURNE Exhibit C: Self-Affirmed Statement of Notice
- MEWBOURNE Exhibit D: Affidavit of Publication

Santa Fe, New Mexico **Exhibit No. A** 

**Submitted by: Mewbourne Oil Company** Hearing Date: May 2, 2024

- Under Case 24387, Mewbourne seeks to pool a standard 240-acre horizontal well spacing unit comprised of the S2NE4 of Section 3 and the S2N2 of Section 2 to be initially dedicated to the proposed Swanson 3/2 Fed Com 513H well, to be horizontally drilled from a surface location in the NE4 of Section 2, with a first take point in the SW4NE4 (Unit H) of Section 2 and a last take point in the SW4NE4 (Unit G) of Section 3.
- 4. There are no ownership depth severances within the Bone Spring formation underlying the subject acreage, and there are no existing Bone Spring spacing units.
  - 5. Exhibit A-1 contains drafts of the Form C-102s for the proposed initial wells.
- 6. **Exhibit A-2** identifies the tracts of land comprising the proposed spacing unit, the working interest ownership in each tract, and the consolidated working interest ownership in the proposed horizontal spacing units. Mewbourne has identified the "uncommitted" working interest owners that remain to be pooled in red. This acreage is comprised of federal and state lands.
- 7. **Exhibit A-3** contains a sample of the well proposal letter sent to the working interest owners Mewbourne seeks to pool. The costs reflected in the AFEs provided with this letter are consistent with what Mewbourne and other operators have incurred for drilling similar horizontal wells in the area in this formation.
- 8. Mewbourne requests overhead and administrative rates of \$8,000 per month for drilling and \$800 per month for a producing well. These rates are consistent with the rates charged by Mewbourne and other operators for similar wells in this area.
- 9. **Exhibit A-4** contains a chronology of the contacts with the uncommitted working interest owners. Mewbourne has made a good faith effort to obtain voluntary joinder of these owners in the proposed spacing unit and initial wells.