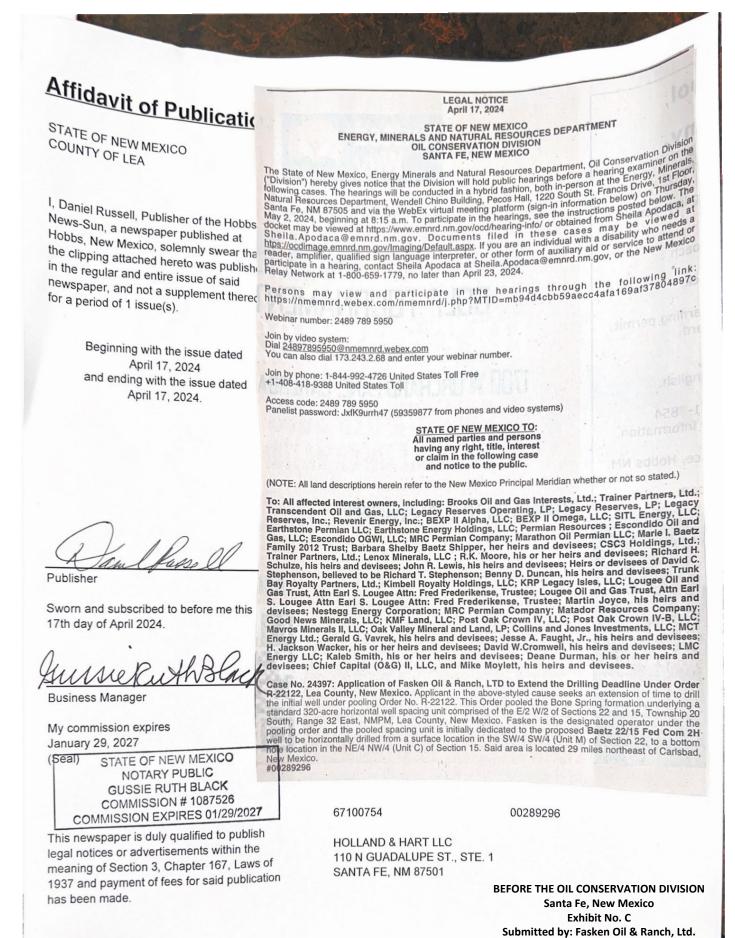

**ATTORNEYS FOR FASKEN OIL & RANCH, LTD** 

CASE \_\_\_\_:

Application of Fasken Oil & Ranch, LTD to Extend the Drilling Deadline Under Order R-22122, Lea County, New Mexico. Applicant in the above-styled cause seeks an extension of time to drill the initial well under pooling Order No. R-22122. This Order pooled the Bone Spring formation underlying a standard 320-acre horizontal well spacing unit comprised of the E/2 W/2 of Sections 22 and 15, Township 20 South, Range 32 East, NMPM, Lea County, New Mexico. Fasken is the designated operator under the pooling order and the pooled spacing unit is initially dedicated to the proposed Baetz 22/15 Fed Com 2H well to be horizontally drilled from a surface location in the SW/4 SW/4 (Unit M) of Section 22, to a bottom hole location in the NE/4 NW/4 (Unit C) of Section 15. Said area is located 29 miles northeast of Carlsbad, New Mexico.

4. The spreadsheet attached hereto contains the information provided by the United States Postal Service on the status of the delivery of this notice as of April 26, 2024.

5. I caused a notice to be published to all parties subject to these compulsory pooling proceedings on April 17, 2024. An affidavit of publication from the publication's legal clerk with a copy of the notice publication is attached as Exhibit C.