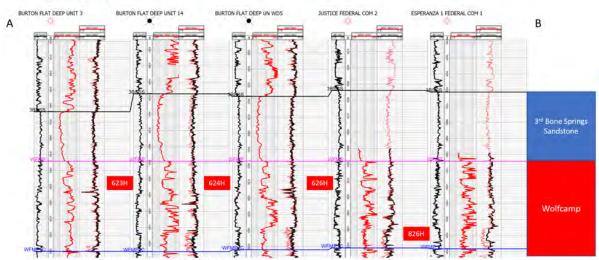

Exhibit A-4: Chronology of Contacts with Uncommitted Owners

TAB 3 Exhibit B: Self-Affirmed Statement of Joe Dixon, Geologist

Exhibit B-1: Structure Map Exhibit B-2: Gross Isochore

Exhibit B-3: Stratigraphic Cross Section