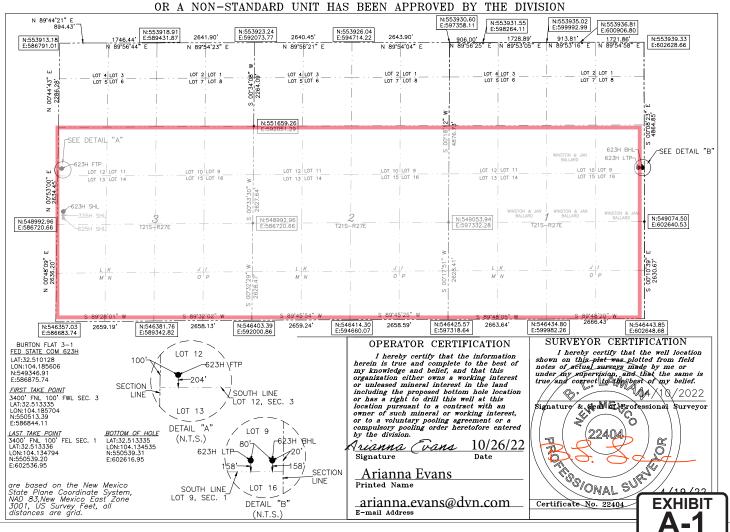

DISTRICT IV 1220 S. ST. FRANCIS DR., SANTA FE, NM 87505 Phone: (505) 476-3460 Fax: (505) 476-3462

WELL LOCATION AND ACREAGE DEDICATION PLAT API Number Pool Code Pool Name 30-015-54699 98315 WC BURTON FLAT UPPER WC Well Number Property Code Property Name BURTON FLAT 3-1 FED STATE COM 623H OGRID No. Operator Name Elevation 6137 DEVON ENERGY PRODUCTION COMPANY, L.P.

#### Surface Location

| UL or lot No. | Section | Township | Range | Lot Idn | Feet from the | North/South line | Feet from the | East/West line | County |
|---------------|---------|----------|-------|---------|---------------|------------------|---------------|----------------|--------|
| LOT 13        | 3       | 21-S     | 27-E  |         | 2988          | SOUTH            | 150           | WEST           | EDDY   |

#### Bottom Hole Location If Different From Surface

|   | UL or lot No.                                          | Section | Township | Range   | Lot Idn | Feet from the | North/South line | Feet from the | East/West line | County |
|---|--------------------------------------------------------|---------|----------|---------|---------|---------------|------------------|---------------|----------------|--------|
|   | LOT 9                                                  | 1       | 21-5     | 27-E    |         | 3400          | NORTH            | 20            | EAST           | EDDY   |
| Ī | Dedicated Acres   Joint or Infill   Consolidation Code |         | Code Or  | der No. |         |               |                  |               |                |        |
|   | 1920                                                   |         |          |         |         |               |                  |               |                |        |

NO ALLOWABLE WILL BE ASSIGNED TO THIS COMPLETION UNTIL ALL INTERESTS HAVE BEEN CONSOLIDATED

| API # 30-015-54699  Operator Name: DEVON ENERGY PRODUCTION COMPANY, LP.  Kick Off Point (KOP)  UL Section Township Range Lot Feet Section Township Range 27E 13 3401 NORTH 52 WEST EDDY                    |
|------------------------------------------------------------------------------------------------------------------------------------------------------------------------------------------------------------|
| Operator Name: DEVON ENERGY PRODUCTION COMPANY, LP.  Property Name: BURTON FLAT 3-1 FED STATE COM 623H  Kick Off Point (KOP)  UL Section Township Range Lot Feet From N/S Feet From E/W County 31S 23TF L3 |
| DEVON ENERGY PRODUCTION COMPANY, LP.  BURTON FLAT 3-1 FED STATE COM 623H  Kick Off Point (KOP)  UL Section Township Range Lot Feet From N/S Feet From E/W County 31S 27F 13                                |
| COMPANY, LP.  Kick Off Point (KOP)  UL Section Township Range Lot Feet From N/S Feet From E/W County                                                                                                       |
| Kick Off Point (KOP)  UL Section Township Range Lot Feet From N/S Feet From E/W County                                                                                                                     |
| UL Section Township Range Lot Feet From N/S Feet From E/W County                                                                                                                                           |
| UL Section Township Range Lot Feet From N/S Feet From E/W County                                                                                                                                           |
| UL Section Township Range Lot Feet From N/S Feet From E/W County                                                                                                                                           |
| 215 275 42                                                                                                                                                                                                 |
| 215 275 42                                                                                                                                                                                                 |
| 3                                                                                                                                                                                                          |
| Latitude Longitude NAD                                                                                                                                                                                     |
| 32.51323631 104.18594676 83                                                                                                                                                                                |
|                                                                                                                                                                                                            |
| First Take Point (FTP)                                                                                                                                                                                     |
| UL Section Township Range Lot Feet From N/S Feet From E/W County                                                                                                                                           |
| 3   21-S   27-E   12   3400   NORTH   100   WEST   EDDY                                                                                                                                                    |
| Latitude                                                                                                                                                                                                   |
| 02.310003                                                                                                                                                                                                  |
| Last Take Point (LTP)                                                                                                                                                                                      |
| UL     Section     Township     Range     Lot     Feet     From N/S     Feet     From E/W     County       1     21-S     27-E     9     3400     NORT     100     EAST     EDDY                           |
| Latitude Longitude NAD                                                                                                                                                                                     |
| 32.513336 104.134794 83                                                                                                                                                                                    |
|                                                                                                                                                                                                            |
| Is this well the defining well for the Horizontal Spacing Unit?  YES                                                                                                                                       |
|                                                                                                                                                                                                            |
| Is this well an infill well? NO                                                                                                                                                                            |
|                                                                                                                                                                                                            |
|                                                                                                                                                                                                            |
| If infill is yes please provide API if available, Operator Name and well number for Defining well for Horizontal Spacing Unit.                                                                             |
| API#                                                                                                                                                                                                       |
| Operator Name: Property Name: Well Number                                                                                                                                                                  |
|                                                                                                                                                                                                            |
|                                                                                                                                                                                                            |
| KZ 06/29/20                                                                                                                                                                                                |