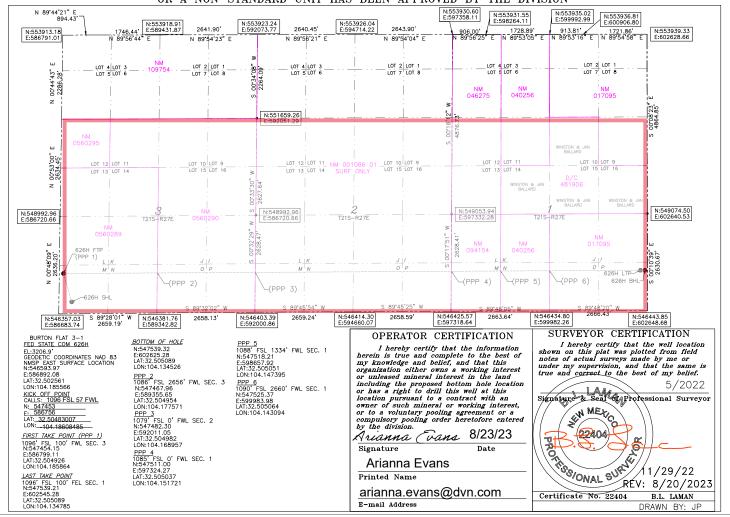

Form C-102 Revised August 1, 2011 Submit one copy to appropriate District Office

□ AMENDED REPORT

DISTRICT II 811 S. FIRST ST., ARTESIA, NM 88210 Phone: (575) 748-1283 Fax: (575) 748-9720 DISTRICT III 1000 RIO BRAZOS RD., AZTEC, NM 87410 Phone: (505) 334-6178 Fax: (505) 334-6170

DISTRICT IV 1220 S. ST. FRANCIS DR., SANTA FE, NM 87505 Phone: (505) 476-3460 Fax: (505) 476-3462

WELL LOCATION AND ACREAGE DEDICATION PLAT

|               |                  | TOTAL DEDICTION I BIT         |           |  |  |
|---------------|------------------|-------------------------------|-----------|--|--|
| API Number    | Pool Code        | Pool Name                     |           |  |  |
| 30-015-54846  | 98315            | 98315 WC BURTON FLAT UPPER WO |           |  |  |
| Property Code | Prop             | Property Name                 |           |  |  |
|               | BURTON FLAT 3-   | -1 FED STATE COM              | 626H      |  |  |
| OGRID No.     | Oper             | ator Name                     | Elevation |  |  |
| 6137          | DEVON ENERGY PRO | DUCTION COMPANY, L.P.         | 3206.9'   |  |  |

#### Surface Location

| UL or lot No. | Section | Township | Range | Lot Idn | Feet from the | North/South line | Feet from the | East/West line | County |
|---------------|---------|----------|-------|---------|---------------|------------------|---------------|----------------|--------|
| М             | 3       | 21-S     | 27-E  |         | 235           | SOUTH            | 205           | WEST           | EDDY   |

#### Bottom Hole Location If Different From Surface

| UL or lot No.                               | Section | Township      | Range   | Lot Idn | Feet from the | North/South line | Feet from the | East/West line | County |
|---------------------------------------------|---------|---------------|---------|---------|---------------|------------------|---------------|----------------|--------|
| Р                                           | 1       | 21-S          | 27-E    |         | 1096          | SOUTH            | 20            | EAST           | EDDY   |
| Dedicated Acres   Joint or Infill   Consoli |         | Consolidation | Code Or | der No. |               |                  |               |                |        |
| 1920                                        |         |               |         |         |               |                  |               |                |        |

NO ALLOWABLE WILL BE ASSIGNED TO THIS COMPLETION UNTIL ALL INTERESTS HAVE BEEN CONSOLIDATED OR A NON-STANDARD UNIT HAS BEEN APPROVED BY THE DIVISION

| Intent       | x                            | As Dril                    | led               |               |                  |       |                 |             |        |             |       |           |             |                     |
|--------------|------------------------------|----------------------------|-------------------|---------------|------------------|-------|-----------------|-------------|--------|-------------|-------|-----------|-------------|---------------------|
| API#         |                              |                            |                   |               |                  |       |                 |             |        |             |       |           |             |                     |
| DEV          | rator Nar<br>/ON EN<br>MPANY | IERGY F                    | PRODUC            | NOITS         | I                |       | perty N<br>RTON |             |        | ·1 FE       | D S   | TATE      | COM         | Well Number<br>626H |
| Kick C       | Off Point                    | (KOP)                      |                   |               |                  |       |                 |             |        |             |       |           |             |                     |
| UL           | Section                      | Township                   | Range             | Lot           | Feet             |       | From N          | /S          | Feet   |             | Fron  | n E/W     | County      |                     |
| 1 - 4 14     | 3                            | 215                        | 27E               | 13            | 109              |       | SOL             | JTH         | 57     |             | WE    | ST        |             | DDY                 |
| Latitu       |                              | F0402007                   |                   |               | Longitu          |       |                 |             |        |             |       |           | NAD         |                     |
|              | 32.                          | 50483007                   |                   |               | -104             | .1860 | 8485            |             |        |             |       |           |             | 83                  |
| First T      | ake Poin                     | nt (FTP)                   |                   |               |                  |       |                 |             |        |             |       |           |             |                     |
| M            | Section 3                    | Township 21-S              | Range <b>27-E</b> | Lot           | Feet <b>1096</b> |       | From N<br>SOU   |             | Feet   |             |       | ST        | County EDDY | ,                   |
| Latitu       |                              |                            |                   |               | Longitu          | de    | 000             |             |        |             |       |           | NAD .       |                     |
| 32.          | 5049                         | 26                         |                   |               | 104              | .18   | 5864            | 4           |        |             |       |           | 83          |                     |
| P<br>UL<br>P | Section                      | Township 21-S              | Range<br>27-E     | Lot           | Feet<br>1096     | SC    | m N/S<br>OUTH   | Feet<br>100 |        | From<br>EAS |       | Count     |             |                     |
| Latitu 32    | 5050                         | 89                         |                   |               | Longitu          |       | 478             | 5           |        |             |       | NAD<br>83 |             |                     |
| <u>UZ.</u>   | 3030                         | 00                         |                   |               | 10-              | . 10  | 770             |             |        |             |       | 00        |             | _                   |
|              |                              | defining v<br>infill well? | vell for th       | e Horiz<br>no | 1                | oacin | g Unit?         |             | yes    | ]           |       |           |             |                     |
|              | l is yes pl                  | lease prov                 | ide API if a      | availab       | le, Oper         | ator  | Name a          | and w       | vell n | umber       | for I | Definir   | ng well fo  | r Horizontal        |
| Ope          | rator Nar                    | ne:                        |                   |               |                  | Pro   | perty N         | ame:        |        |             |       |           |             | Well Number         |
|              |                              |                            |                   |               | Į.               |       |                 |             |        |             |       |           |             | KZ 06/29/201        |