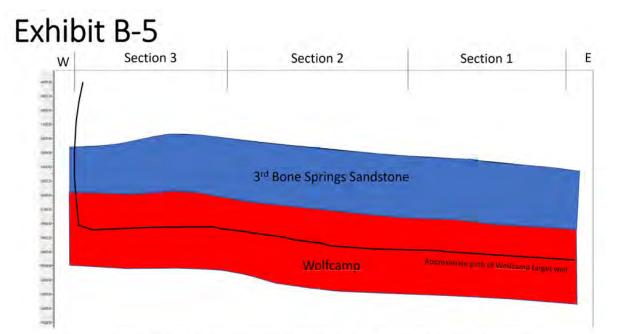

Exhibit B-4: Gun Barrel View

Exhibit B-5: Structural Cross-Section

TAB 4 Exhibit C: Self-Affirmed Statement of Notice, Darin C. Savage

Exhibit C-1: Notice Letters Exhibit C-2: Mailing List

Exhibit C-3: Affidavits of Publication