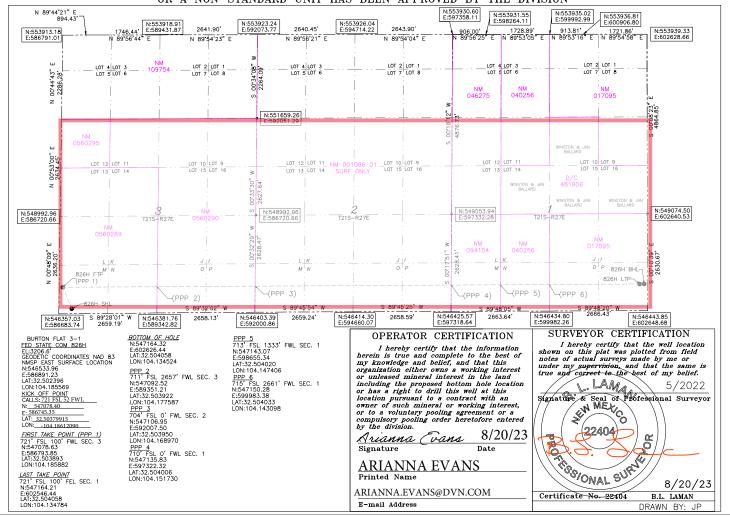

Form C-102 Revised August 1, 2011 Submit one copy to appropriate District Office

□ AMENDED REPORT

WELL LOCATION AND ACREAGE DEDICATION PLAT

| API Number    | Pool Code         | Pool Name              |             |
|---------------|-------------------|------------------------|-------------|
| 30-015-54826  | 98315             | WC BURTON FLAT UPPER W | C           |
| Property Code | Prop              | erty Name              | Well Number |
|               | BURTON FLAT 3-    | -1 FED STATE COM       | 826H        |
| OGRID No.     | Opera             | ator Name              | Elevation   |
| 6137          | DEVON ENERGY PROI | DUCTION COMPANY, L.P.  | 3206.2'     |

#### Surface Location

| UL or lot No. | Section | Township | Range | Lot Idn | Feet from the | North/South line | Feet from the | East/West line | County |
|---------------|---------|----------|-------|---------|---------------|------------------|---------------|----------------|--------|
| М             | 3       | 21-S     | 27-E  |         | 175           | SOUTH            | 205           | WEST           | EDDY   |

#### Bottom Hole Location If Different From Surface

| UL or lot No.   | Section   | Township    | Range         | Lot Idn | Feet from the | North/South line | Feet from the | East/West line | County |
|-----------------|-----------|-------------|---------------|---------|---------------|------------------|---------------|----------------|--------|
| P               | 1         | 21-S        | 27-E          |         | 721           | SOUTH            | 20            | EAST           | EDDY   |
| Dedicated Acres | s Joint o | r Infill Co | nsolidation ( | Code Or | der No.       |                  |               |                |        |
| 1920            |           |             |               |         |               |                  |               |                |        |

NO ALLOWABLE WILL BE ASSIGNED TO THIS COMPLETION UNTIL ALL INTERESTS HAVE BEEN CONSOLIDATED OR A NON-STANDARD UNIT HAS BEEN APPROVED BY THE DIVISION

| Inten             | t x                          | As Dril               | led           |                 |                               |        |               |      |        |       |         |                     |             |                     |
|-------------------|------------------------------|-----------------------|---------------|-----------------|-------------------------------|--------|---------------|------|--------|-------|---------|---------------------|-------------|---------------------|
| API#              |                              |                       |               |                 |                               |        |               |      |        |       |         |                     |             |                     |
| DE۱               | rator Nai<br>/ON EN<br>MPANY | IERGY F               | PRODUC        | CTION           | I                             |        | perty Na      |      |        | -1 FE | D S     | TATE                | COM         | Well Number<br>826H |
| Kick (            | Off Point                    | (KOP)                 |               |                 |                               |        |               |      |        |       |         |                     |             |                     |
| UL                | Section                      | Township              | Range         | Lot             | Feet                          |        | From N/S      | 5    | Feet   |       | Fron    | ı E/W               | County      |                     |
| M                 | 3                            | 215                   | 27E           |                 | 721                           |        | SOUT          | Ή    | 52     |       |         | WEST                | EDDY        |                     |
| Latitu            |                              |                       |               |                 | Longitu                       |        |               |      |        |       |         |                     | NAD         |                     |
|                   | 32.50379                     | 915                   |               |                 |                               | -104   | .18612090     |      |        |       |         |                     |             | 83                  |
| First 7           | Гаке Poir                    | nt (FTP)              |               |                 |                               |        |               |      |        |       |         |                     |             |                     |
| UL<br><b>M</b>    | Section 3                    | Township 21-S         | Range 27-E    | Lot             | Feet <b>721</b>               |        | From N/S      |      | Feet   |       |         | ST                  | County EDDY | ,                   |
| Latitu            |                              | 2.0                   | <i>L</i>      | <u> </u>        | Longitu                       | ıde    |               |      | 100    |       | ~ ~ _   |                     | NAD         |                     |
|                   | 5038                         | 93                    |               |                 |                               |        | 5882          |      |        |       |         |                     | 83          |                     |
| UL<br>P<br>Latitu | Section 1                    | t (LTP) Township 21-S | Range<br>27-E | Lot             | Feet<br><b>721</b><br>Longitu | SC     | m N/S<br>DUTH | Feet |        | From  |         | Count<br>EDI<br>NAD |             |                     |
|                   | 5040                         | 58                    |               |                 |                               |        | 4784          | ı    |        |       |         | 83                  |             |                     |
|                   |                              | defining v            | vell for th   | e Horiz         | contal Sp                     | oacinį | g Unit?       |      | YES    |       |         |                     |             |                     |
|                   |                              |                       | ide API if    | L NO<br>availab | J<br>le, Opei                 | rator  | Name ar       | nd v | vell n | umbei | r for I | Definir             | ng well fo  | r Horizontal        |
| Spaci             | ng Unit.                     |                       |               |                 |                               |        |               |      |        |       |         |                     |             |                     |
| API#              |                              |                       |               |                 |                               |        |               |      |        |       |         |                     |             |                     |
| Ope               | rator Nai                    | me:                   |               |                 |                               | Prop   | perty Na      | me:  |        |       |         |                     |             | Well Number         |
|                   |                              |                       |               |                 |                               |        |               |      |        |       |         |                     |             | K7 06/29/2018       |