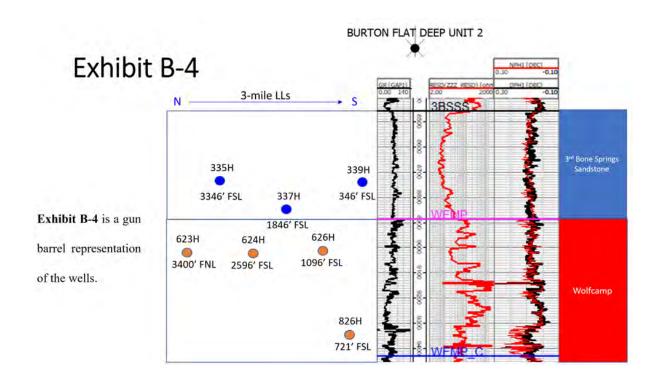

Exhibit B-4: Gun Barrel View

Exhibit B-5: Structural Cross-Section

TAB 4 Exhibit C: Self-Affirmed Statement of Notice, Darin C. Savage

Exhibit C-1: Notice Letters Exhibit C-2: Mailing List

Exhibit C-3: Affidavits of Publication