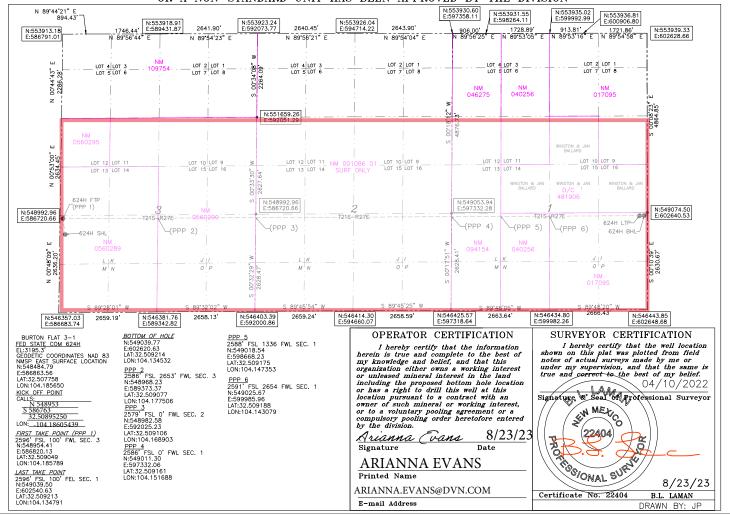

DISTRICT IV 1220 S. ST. FRANCIS DR., SANTA FE, NM 87505 Phone: (505) 476-3460 Fax: (505) 476-3462

WELL LOCATION AND ACREAGE DEDICATION PLAT

| API Number    | Pool Code        | Pool Name                     |           |  |  |  |
|---------------|------------------|-------------------------------|-----------|--|--|--|
| 30-015-54862  | 98315            | 98315 WC BURTON FLAT UPPER WC |           |  |  |  |
| Property Code | Prop             | Property Name                 |           |  |  |  |
|               | BURTON FLAT 3-   | -1 FED STATE COM              | 624H      |  |  |  |
| OGRID No.     | 0per             | ator Name                     | Elevation |  |  |  |
| 6137          | DEVON ENERGY PRO | DUCTION COMPANY, L.P.         | 3195.3'   |  |  |  |

#### Surface Location

| UL or lot No. | Section | Township | Range | Lot Idn | Feet from the | North/South line | Feet from the | East/West line | County |
|---------------|---------|----------|-------|---------|---------------|------------------|---------------|----------------|--------|
| L             | 3       | 21-S     | 27-E  |         | 2126          | SOUTH            | 150           | WEST           | EDDY   |

#### Bottom Hole Location If Different From Surface

| UL or lot No.                             | Section | Township      | Range   | Lot Idn | Feet from the | North/South line | Feet from the | East/West line | County |
|-------------------------------------------|---------|---------------|---------|---------|---------------|------------------|---------------|----------------|--------|
|                                           | 1       | 21-S          | 27-E    |         | 2596          | SOUTH            | 20            | EAST           | EDDY   |
| Dedicated Acres   Joint or Infill   Consc |         | nsolidation ( | Code Or | der No. |               |                  |               |                |        |
| 1920                                      |         |               |         |         |               |                  |               |                |        |

NO ALLOWABLE WILL BE ASSIGNED TO THIS COMPLETION UNTIL ALL INTERESTS HAVE BEEN CONSOLIDATED OR A NON-STANDARD UNIT HAS BEEN APPROVED BY THE DIVISION

| Intent X As Drilled                                                                                          |                     |
|--------------------------------------------------------------------------------------------------------------|---------------------|
| API#                                                                                                         |                     |
| Operator Name:  DEVON ENERGY PRODUCTION COMPANY, LP.  Property Name: BURTON FLAT 3-1 FED STATE CO            | OM 624H             |
| Kick Off Point (KOP)                                                                                         |                     |
| 2595                                                                                                         | unty<br>EDDY        |
| Latitude Longitude NAI                                                                                       | D                   |
| 32.50895250 -104.18605439                                                                                    | 83                  |
| First Take Point (FTP)                                                                                       |                     |
|                                                                                                              | unty<br>DDY         |
| Latitude   Longitude   32.509049   104.185789   83                                                           |                     |
| Last Take Point (LTP)                                                                                        |                     |
|                                                                                                              |                     |
| Latitude 32.509213 Longitude 104.134791 83                                                                   |                     |
| Is this well the defining well for the Horizontal Spacing Unit? no                                           |                     |
| Is this well an infill well? yes                                                                             |                     |
| If infill is yes please provide API if available, Operator Name and well number for Defining w Spacing Unit. | vell for Horizontal |
| API#                                                                                                         |                     |
| Operator Name: Property Name:                                                                                | Well Number         |
| DEVON ENERGY PRODUCTION.,LP  BURTON FLAT 3-1 FED STATE COM                                                   | 626H                |