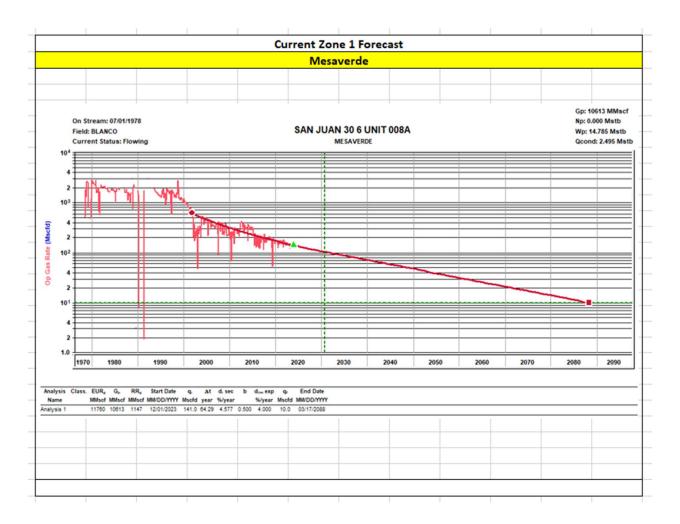

production, and observed pressure data. Historic commingling operations have proven reservoir fluids are compatible.

Production Allocation Method - Subtraction

#### **Gas Allocation:**

Production for the downhole commingle will be allocated using the subtraction method in agreement with local agencies. The base formation is the Mesaverde and the added formation to be commingled is the Fruitland Coal. The subtraction method applies an average monthly production forecast to the base formation using historic production. All production from this well exceeding the forecast will be allocated to the new formation.

After 3 years production will stabilize. A production average will be gathered during the 4<sup>th</sup> year and will be utilized to create a fixed percentage based allocation.



#### Oil Allocation:

Oil production will be allocated based on average formation yields from offset wells and will be a fixed rate for 4 years.

After 4 years oil will be reevaluated and adjust as needed based on average formation yields and new fixed gas allocation.

| Formation | Yield (bbl/MM) | Remaining Reserves (MMcf) | % Oil Allocation |
|-----------|----------------|---------------------------|------------------|
| MV        | 0.24           | 1147                      | 63%              |
| FRC       | 0.08           | 2000                      | 37%              |
|           |                |                           | 100%             |

All documentation will be submitted to NMOCD.





#### Water Compatibility in the San Juan Basin

- The San Juan basin has productive si