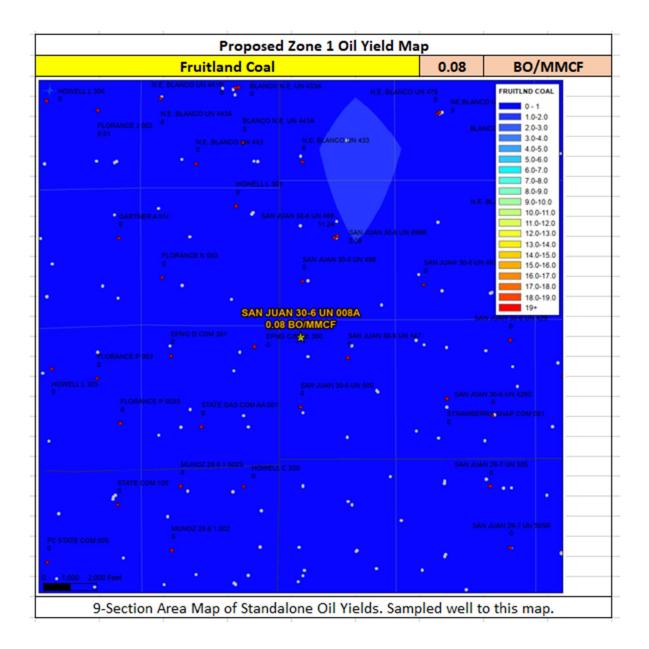

<sup>th</sup> year and will be utilized to create a fixed percentage based allocation.



#### Oil Allocation:

Oil production will be allocated based on average formation yields from offset wells and will be a fixed rate for 4 years.

After 4 years oil will be reevaluated and adjust as needed based on average formation yields and new fixed gas allocation.

| Formation | Yield (bbl/MM) | Remaining Reserves (MMcf) | % Oil Allocation |
|-----------|----------------|---------------------------|------------------|
| MV        | 0.24           | 1147                      | 63%              |
| FRC       | 0.08           | 2000                      | 37%              |
|           |                |                           | 100%             |

All documentation will be submitted to NMOCD.





#### Water Compatibility in the San Juan Basin

- The San Juan basin has productive siliciclastic reservoirs (Pictured Cliffs, Blanco Mesaverde, Basin Dakota, etc.) and a productive coalbed methane reservoir (Basin Fruitland Coal).
- These siliciclastic and coalbed methane reservoirs are commingled extensively throughout the basin in many different combinations with no observed damage from clay swelling due to differing formation waters.
- The samples below all show fresh water with low TDS.

| Well Name             | API        |  |  |
|-----------------------|------------|--|--|
| SAN JUAN 30-6 UNIT 8A | 3003921701 |  |  |

|                      | RC Offset      |                      | V Offset              |
|----------------------|----------------|----------------------|-----------