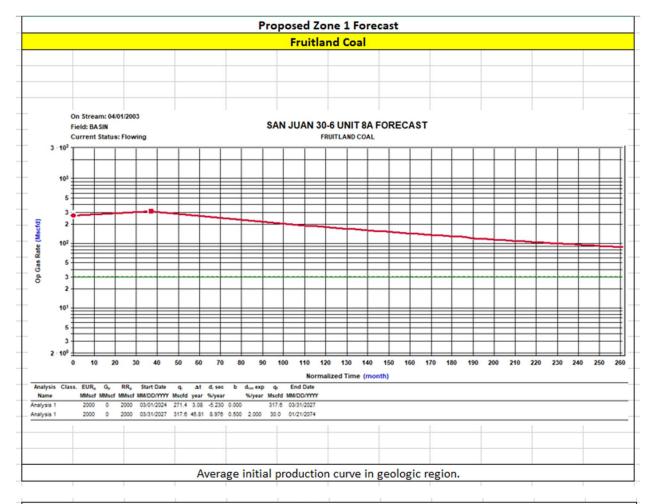

APPLICATION TYPE

\_\_\_Single Well

Establish Pre-Approved Pools
EXISTING WELLBORE

**APPLICATION FOR DOWNHOLE COMMINGLING**\_\_\_\_\_\_No

| Hilcorp Energy Company                                                                                                                                                                                                                                                                                                                                                                                                                                                                                                                                                                                                                                                                                                                                                                                                                                                                                                                                                                                                                                                                                                                                                                                                                                                                                                                                                                                                                                                                                                                                                                                                                                                                                                                                                                                                                                                                                                                                                                                                                                                                                                        | 382 Road 3100, A                                                                                                  | •                                                                 |                                                               |
|-------------------------------------------------------------------------------------------------------------------------------------------------------------------------------------------------------------------------------------------------------------------------------------------------------------------------------------------------------------------------------------------------------------------------------------------------------------------------------------------------------------------------------------------------------------------------------------------------------------------------------------------------------------------------------------------------------------------------------------------------------------------------------------------------------------------------------------------------------------------------------------------------------------------------------------------------------------------------------------------------------------------------------------------------------------------------------------------------------------------------------------------------------------------------------------------------------------------------------------------------------------------------------------------------------------------------------------------------------------------------------------------------------------------------------------------------------------------------------------------------------------------------------------------------------------------------------------------------------------------------------------------------------------------------------------------------------------------------------------------------------------------------------------------------------------------------------------------------------------------------------------------------------------------------------------------------------------------------------------------------------------------------------------------------------------------------------------------------------------------------------|-------------------------------------------------------------------------------------------------------------------|-------------------------------------------------------------------|---------------------------------------------------------------|
| Operator<br>San Juan 30-6 Unit                                                                                                                                                                                                                                                                                                                                                                                                                                                                                                                                                                                                                                                                                                                                                                                                                                                                                                                                                                                                                                                                                                                                                                                                                                                                                                                                                                                                                                                                                                                                                                                                                                                                                                                                                                                                                                                                                                                                                                                                                                                                                                |                                                                                                                   | , 30N, 07W                                                        | Rio Arriba                                                    |
| Lease                                                                                                                                                                                                                                                                                                                                                                                                                                                                                                                                                                                                                                                                                                                                                                                                                                                                                                                                                                                                                                                                                                                                                                                                                                                                                                                                                                                                                                                                                                                                                                                                                                                                                                                                                                                                                                                                                                                                                                                                                                                                                                                         |                                                                                                                   | -Section-Township-Range                                           | County                                                        |
| OGRID No. 372171 Property                                                                                                                                                                                                                                                                                                                                                                                                                                                                                                                                                                                                                                                                                                                                                                                                                                                                                                                                                                                                                                                                                                                                                                                                                                                                                                                                                                                                                                                                                                                                                                                                                                                                                                                                                                                                                                                                                                                                                                                                                                                                                                     | Code <u>318716</u> API                                                                                            | No. <u>30-039-21701</u> Lease Type:                               | X Federal State Fee                                           |
| DATA ELEMENT                                                                                                                                                                                                                                                                                                                                                                                                                                                                                                                                                                                                                                                                                                                                                                                                                                                                                                                                                                                                                                                                                                                                                                                                                                                                                                                                                                                                                                                                                                                                                                                                                                                                                                                                                                                                                                                                                                                                                                                                                                                                                                                  | UPPER ZONE                                                                                                        | INTERMEDIATE ZONE                                                 | LOWER ZONE                                                    |
| Pool Name                                                                                                                                                                                                                                                                                                                                                                                                                                                                                                                                                                                                                                                                                                                                                                                                                                                                                                                                                                                                                                                                                                                                                                                                                                                                                                                                                                                                                                                                                                                                                                                                                                                                                                                                                                                                                                                                                                                                                                                                                                                                                                                     | Basin Fruitland Coal                                                                                              |                                                                   | Blanco Mesaverde                                              |
| Pool Code                                                                                                                                                                                                                                                                                                                                                                                                                                                                                                                                                                                                                                                                                                                                                                                                                                                                                                                                                                                                                                                                                                                                                                                                                                                                                                                                                                                                                                                                                                                                                                                                                                                                                                                                                                                                                                                                                                                                                                                                                                                                                                                     | 71629                                                                                                             |                                                                   | 72319                                                         |
| Top and Bottom of Pay Section<br>(Perforated or Open-Hole Interval)                                                                                                                                                                                                                                                                                                                                                                                                                                                                                                                                                                                                                                                                                                                                                                                                                                                                                                                                                                                                                                                                                                                                                                                                                                                                                                                                                                                                                                                                                                                                                                                                                                                                                                                                                                                                                                                                                                                                                                                                                                                           | Est 2371' – 2905'                                                                                                 |                                                                   | 3829' – 3849'                                                 |
| Method of Production<br>(Flowing or Artificial Lift)                                                                                                                                                                                                                                                                                                                                                                                                                                                                                                                                                                                                                                                                                                                                                                                                                                                                                                                                                                                                                                                                                                                                                                                                                                                                                                                                                                                                                                                                                                                                                                                                                                                                                                                                                                                                                                                                                                                                                                                                                                                                          | Artificial Lift                                                                                                   |                                                                   | Artificial Lift                                               |
| Bottomhole Pressure (Note: Pressure data will not be required if the bottom perforation in the lower zone is within 150% of the                                                                                                                                                                                                                                                                                                                                                                                                                                                                                                                                                                                                                                                                                                                                                                                                                                                                                                                                                                                                                                                                                                                                                                                                                                                                                                                                                                                                                                                                                                                                                                                                                                                                                                                                                                                                                                                                                                                                                                                               | 53 psi                                                                                                            |                                                                   | 49 psi                                                        |
| depth of the top perforation in the upper zone)  Oil Gravity or Gas BTU (Degree API or Gas BTU)                                                                                                                                                                                                                                                                                                                                                                                                                                                                                                                                                                                                                                                                                                                                                                                                                                                                                                                                                                                                                                                                                                                                                                                                                                                                                                                                                                                                                                                                                                                                                                                                                                                                                                                                                                                                                                                                                                                                                                                                                               | 955 BTU                                                                                                           |                                                                   | 1218 BTU                                                      |
| Producing, Shut-In or<br>New Zone                                                                                                                                                                                                                                                                                                                                                                                                                                                                                                                                                                                                                                                                                                                                                                                                                                                                                                                                                                                                                                                                                                                                                                                                                                                                                                                                                                                                                                                                                                                                                                                                                                                                                                                                                                                                                                                                                                                                                                                                                                                                                             | New Zone                                                                                                          |                                                                   | Producing                                                     |
| Date and Oil/Gas/Water Rates of Last Production. (Note: For new zones with no production history, applicant shall be required to attach production estimates and supporting data.)                                                                                                                                                                                                                                                                                                                                                                                                                                                                                                                                                                                                                                                                                                                                                                                                                                                                                                                                                                                                                                                                                                                                                                                                                                                                                                                                                                                                                                                                                                                                                                                                                                                                                                                                                                                                                                                                                                                                            | Date:<br>Rates:<br>Oil:<br>Gas:<br>Water:                                                                         | Date: Rates: Oil: Gas: Water:                                     | Date: 11/1/2023<br>Rates:<br>Oil: 0<br>Gas: 3931<br>Water: 81 |
| Fixed Allocation Percentage (Note: If allocation is based upon something other                                                                                                                                                                                                                                                                                                                                                                                                                                                                                                                                                                                                                                                                                                                                                                                                                                                                                                                                                                                                                                                                                                                                                                                                                                                                                                                                                                                                                                                                                                                                                                                                                                                                                                                                                                                                                                                                                                                                                                                                                                                | Oil Gas                                                                                                           | Oil Gas                                                           | Oil Gas                                                       |
| than current or past production, supporting data or explanation will be required.)                                                                                                                                                                                                                                                                                                                                                                                                                                                                                                                                                                                                                                                                                                                                                                                                                                                                                                                                                                                                                                                                                                                                                                                                                                                                                                                                                                                                                                                                                                                                                                                                                                                                                                                                                                                                                                                                                                                                                                                                                                            | % %                                                                                                               | % %                                                               | % %                                                           |
|                                                                                                                                                                                                                                                                                                                                                                                                                                                                                                                                                                                                                                                                                                                                                                                                                                                                                                                                                                                                                                                                                                                                                                                                                                                                                                                                                                                                                                                                                                                                                                                                                                                                                                                                                                                                                                                                                                                                                                                                                                                                                                                               | <u>ADDITIO</u>                                                                                                    | NAL DATA                                                          |                                                               |
| Are all working, royalty and overriding rought for the first and over |                                                                                                                   |                                                                   | Yes No X<br>Yes X No                                          |
| Are all produced fluids from all comming                                                                                                                                                                                                                                                                                                                                                                                                                                                                                                                                                                                                                                                                                                                                                                                                                                                                                                                                                                                                                                                                                                                                                                                                                                                                                                                                                                                                                                                                                                                                                                                                                                                                                                                                                                                                                                                                                                                                                                                                                                                                                      | ;led zones compatible with each                                                                                   | other?                                                            | YesX No                                                       |
| Will commingling decrease the value of p                                                                                                                                                                                                                                                                                                                                                                                                                                                                                                                                                                                                                                                                                                                                                                                                                                                                                                                                                                                                                                                                                                                                                                                                                                                                                                                                                                                                                                                                                                                                                                                                                                                                                                                                                                                                                                                                                                                                                                                                                                                                                      | production?                                                                                                       |                                                                   | Yes No X                                                      |
| If this well is on, or communitized with, sor the United States Bureau of Land Man                                                                                                                                                                                                                                                                                                                                                                                                                                                                                                                                                                                                                                                                                                                                                                                                                                                                                                                                                                                                                                                                                                                                                                                                                                                                                                                                                                                                                                                                                                                                                                                                                                                                                                                                                                                                                                                                                                                                                                                                                                            |                                                                                                                   |                                                                   | YesXNo                                                        |
| NMOCD Reference Case No. applicable                                                                                                                                                                                                                                                                                                                                                                                                                                                                                                                                                                                                                                                                                                                                                                                                                                                                                                                                                                                                                                                                                                                                                                                                                                                                                                                                                                                                                                                                                                                                                                                                                                                                                                                                                                                                                                                                                                                                                                                                                                                                                           | to this well:                                                                                                     |                                                                   | _                                                             |
| Attachments:  C-102 for each zone to be commingle Production curve for each zone for at For zones with no production history, Data to support allocation method or Notification list of working, royalty a Any additional statements, data or do                                                                                                                                                                                                                                                                                                                                                                                                                                                                                                                                                                                                                                                                                                                                                                                                                                                                                                                                                                                                                                                                                                                                                                                                                                                                                                                                                                                                                                                                                                                                                                                                                                                                                                                                                                                                                                                                              | least one year. (If not available, estimated production rates and s formula.  nd overriding royalty interests for | attach explanation.) supporting data. or uncommon interest cases. |                                                               |
|                                                                                                                                                                                                                                                                                                                                                                                                                                                                                                                                                                                                                                                                                                                                                                                                                                                                                                                                                                                                                                                                                                                                                                                                                                                                                                                                                                                                                                                                                                                                                                                                                                                                                                                                                                                                                                                                                                                                                                                                                                                                                                                               | PRE-APPRO                                                                                                         | OVED POOLS                                                        |                                                               |
| If application is to                                                                                                                                                                                                                                                                                                                                                                                                                                                                                                                                                                                                                                                                                                                                                                                                                                                                                                                                                                                                                                                                                                                                                                                                                                                                                                                                                                                                                                                                                                                                                                                                                                                                                                                                                                                                                                                                                                                                                                                                                                                                                                          | establish Pre-Approved Pools, t                                                                                   | he following additional information will                          | be required:                                                  |
| List of other orders approving downhole of List of all operators within the proposed Proof that all operators within the proposed Bottomhole pressure data.                                                                                                                                                                                                                                                                                                                                                                                                                                                                                                                                                                                                                                                                                                                                                                                                                                                                                                                                                                                                                                                                                                                                                                                                                                                                                                                                                                                                                                                                                                                                                                                                                                                                                                                                                                                                                                                                                                                                                                   | Pre-Approved Pools                                                                                                |                                                                   |                                                               |
| I hereby certify that the information a                                                                                                                                                                                                                                                                                                                                                                                                                                                                                                                                                                                                                                                                                                                                                                                                                                                                                                                                                                                                                                                                                                                                                                                                                                                                                                                                                                                                                                                                                                                                                                                                                                                                                                                                                                                                                                                                                                                                                                                                                                                                                       | above is true and complete to                                                                                     | the best of my knowledge and belief                               | ·                                                             |
| SIGNATURE AWakler                                                                                                                                                                                                                                                                                                                                                                                                                                                                                                                                                                                                                                                                                                                                                                                                                                                                                                                                                                                                                                                                                                                                                                                                                                                                                                                                                                                                                                                                                                                                                                                                                                                                                                                                                                                                                                                                                                                                                                                                                                                                                                             | TITLE_O                                                                                                           | perations/Regulatory Technician D                                 | DATE <u>2/14/2024</u>                                         |
| ГҮРЕ OR PRINT NAME <u>Amanda</u>                                                                                                                                                                                                                                                                                                                                                                                                                                                                                                                                                                                                                                                                                                                                                                                                                                                                                                                                                                                                                                                                                                                                                                                                                                                                                                                                                                                                                                                                                                                                                                                                                                                                                                                                                                                                                                                                                                                                                                                                                                                                                              | a Walker                                                                                                          | TELEPHONE NO.                                                     | (346) 237-2177                                                |