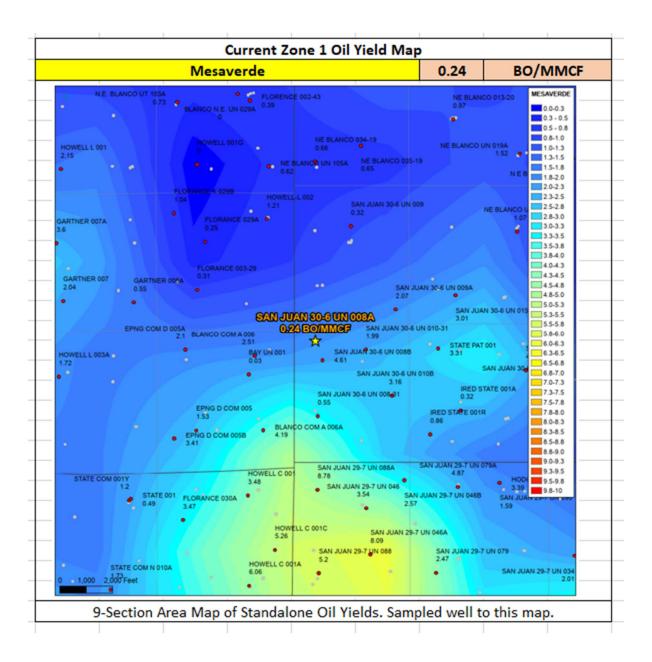

4<sup>th</sup> year and will be utilized to create a fixed percentage based allocation.



#### Oil Allocation:

Oil production will be allocated based on average formation yields from offset wells and will be a fixed rate for 4 years.

After 4 years oil will be reevaluated and adjust as needed based on average formation yields and new fixed gas allocation.

| Formation | Yield (bbl/MM) | Remaining Reserves (MMcf) | % Oil Allocation |
|-----------|----------------|---------------------------|------------------|
| MV        | 0.24           | 1147                      | 63%              |
| FRC       | 0.08           | 2000                      | 37%              |
|           |                |                           | 100%             |

All documentation will be submitted to NMOCD.





#### Water Compatibility in the San Juan Basin

- The San Juan basin has productive siliciclastic reservoirs (Pictured Cliffs, Blanco Mesaverde, Basin Dakota, etc.) and a productive coalbed methane reservoir (Basin Fruitland Coal).
- These siliciclastic and coalbed methane reservoirs are commingled extensively throughout the basin in many different combinations with no observed damage from clay swelling due to differing formation waters.
- The samples below all show fresh water with low TDS.

| Well Name             | API        |  |  |
|-----------------------|------------|--|--|
| SAN JUAN 30-6 UNIT 8A | 3003921701 |  |  |

|                      | RC Offset      |                      | V Offset              |
|----------------------|----------------|----------------------|---------