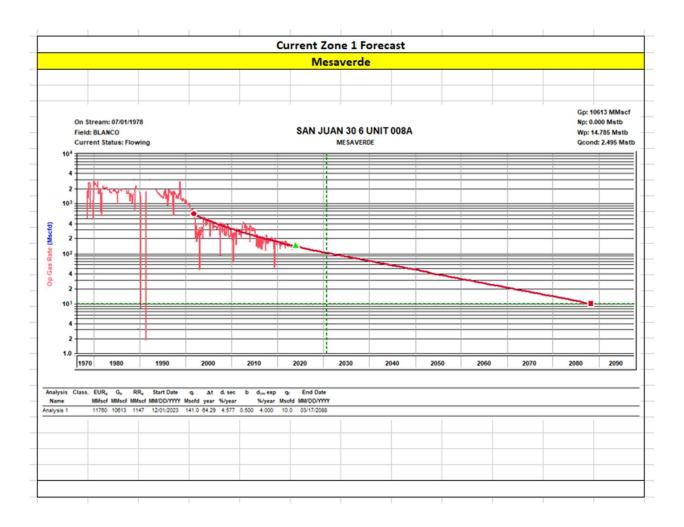

APPLICATION TYPE

\_\_\_Single Well

Establish Pre-Approved Pools
EXISTING WELLBORE

**APPLICATION FOR DOWNHOLE COMMINGLING**\_\_\_\_\_\_No

| Hilcorp Energy Company                                                                                                                                                                                                                                                                                                                                                                                                                                                                                                                                                                                                                                                                                                                                                                                                                                                                                                                                                                                                                                                                                                                                                                                                                                                                                                                                                                                                                                                                                                                                                                                                                                                                                                                                                                                                                                                                                                                                                                                                                                                                                                        | 382 Road 3100, A                                                                                                  | •                                                                 |                                                               |
|-------------------------------------------------------------------------------------------------------------------------------------------------------------------------------------------------------------------------------------------------------------------------------------------------------------------------------------------------------------------------------------------------------------------------------------------------------------------------------------------------------------------------------------------------------------------------------------------------------------------------------------------------------------------------------------------------------------------------------------------------------------------------------------------------------------------------------------------------------------------------------------------------------------------------------------------------------------------------------------------------------------------------------------------------------------------------------------------------------------------------------------------------------------------------------------------------------------------------------------------------------------------------------------------------------------------------------------------------------------------------------------------------------------------------------------------------------------------------------------------------------------------------------------------------------------------------------------------------------------------------------------------------------------------------------------------------------------------------------------------------------------------------------------------------------------------------------------------------------------------------------------------------------------------------------------------------------------------------------------------------------------------------------------------------------------------------------------------------------------------------------|-------------------------------------------------------------------------------------------------------------------|-------------------------------------------------------------------|---------------------------------------------------------------|
| Operator<br>San Juan 30-6 Unit                                                                                                                                                                                                                                                                                                                                                                                                                                                                                                                                                                                                                                                                                                                                                                                                                                                                                                                                                                                                                                                                                                                                                                                                                                                                                                                                                                                                                                                                                                                                                                                                                                                                                                                                                                                                                                                                                                                                                                                                                                                                                                |                                                                                                                   | , 30N, 07W                                                        | Rio Arriba                                                    |
| Lease                                                                                                                                                                                                                                                                                                                                                                                                                                                                                                                                                                                                                                                                                                                                                                                                                                                                                                                                                                                                                                                                                                                                                                                                                                                                                                                                                                                                                                                                                                                                                                                                                                                                                                                                                                                                                                                                                                                                                                                                                                                                                                                         |                                                                                                                   | -Section-Township-Range                                           | County                                                        |
| OGRID No. 372171 Property                                                                                                                                                                                                                                                                                                                                                                                                                                                                                                                                                                                                                                                                                                                                                                                                                                                                                                                                                                                                                                                                                                                                                                                                                                                                                                                                                                                                                                                                                                                                                                                                                                                                                                                                                                                                                                                                                                                                                                                                                                                                                                     | Code <u>318716</u> API                                                                                            | No. <u>30-039-21701</u> Lease Type:                               | X Federal State Fee                                           |
| DATA ELEMENT                                                                                                                                                                                                                                                                                                                                                                                                                                                                                                                                                                                                                                                                                                                                                                                                                                                                                                                                                                                                                                                                                                                                                                                                                                                                                                                                                                                                                                                                                                                                                                                                                                                                                                                                                                                                                                                                                                                                                                                                                                                                                                                  | UPPER ZONE                                                                                                        | INTERMEDIATE ZONE                                                 | LOWER ZONE                                                    |
| Pool Name                                                                                                                                                                                                                                                                                                                                                                                                                                                                                                                                                                                                                                                                                                                                                                                                                                                                                                                                                                                                                                                                                                                                                                                                                                                                                                                                                                                                                                                                                                                                                                                                                                                                                                                                                                                                                                                                                                                                                                                                                                                                                                                     | Basin Fruitland Coal                                                                                              |                                                                   | Blanco Mesaverde                                              |
| Pool Code                                                                                                                                                                                                                                                                                                                                                                                                                                                                                                                                                                                                                                                                                                                                                                                                                                                                                                                                                                                                                                                                                                                                                                                                                                                                                                                                                                                                                                                                                                                                                                                                                                                                                                                                                                                                                                                                                                                                                                                                                                                                                                                     | 71629                                                                                                             |                                                                   | 72319                                                         |
| Top and Bottom of Pay Section<br>(Perforated or Open-Hole Interval)                                                                                                                                                                                                                                                                                                                                                                                                                                                                                                                                                                                                                                                                                                                                                                                                                                                                                                                                                                                                                                                                                                                                                                                                                                                                                                                                                                                                                                                                                                                                                                                                                                                                                                                                                                                                                                                                                                                                                                                                                                                           | Est 2371' – 2905'                                                                                                 |                                                                   | 3829' – 3849'                                                 |
| Method of Production<br>(Flowing or Artificial Lift)                                                                                                                                                                                                                                                                                                                                                                                                                                                                                                                                                                                                                                                                                                                                                                                                                                                                                                                                                                                                                                                                                                                                                                                                                                                                                                                                                                                                                                                                                                                                                                                                                                                                                                                                                                                                                                                                                                                                                                                                                                                                          | Artificial Lift                                                                                                   |                                                                   | Artificial Lift                                               |
| Bottomhole Pressure (Note: Pressure data will not be required if the bottom perforation in the lower zone is within 150% of the                                                                                                                                                                                                                                                                                                                                                                                                                                                                                                                                                                                                                                                                                                                                                                                                                                                                                                                                                                                                                                                                                                                                                                                                                                                                                                                                                                                                                                                                                                                                                                                                                                                                                                                                                                                                                                                                                                                                                                                               | 53 psi                                                                                                            |                                                                   | 49 psi                                                        |
| depth of the top perforation in the upper zone)  Oil Gravity or Gas BTU (Degree API or Gas BTU)                                                                                                                                                                                                                                                                                                                                                                                                                                                                                                                                                                                                                                                                                                                                                                                                                                                                                                                                                                                                                                                                                                                                                                                                                                                                                                                                                                                                                                                                                                                                                                                                                                                                                                                                                                                                                                                                                                                                                                                                                               | 955 BTU                                                                                                           |                                                                   | 1218 BTU                                                      |
| Producing, Shut-In or<br>New Zone                                                                                                                                                                                                                                                                                                                                                                                                                                                                                                                                                                                                                                                                                                                                                                                                                                                                                                                                                                                                                                                                                                                                                                                                                                                                                                                                                                                                                                                                                                                                                                                                                                                                                                                                                                                                                                                                                                                                                                                                                                                                                             | New Zone                                                                                                          |                                                                   | Producing                                                     |
| Date and Oil/Gas/Water Rates of Last Production. (Note: For new zones with no production history, applicant shall be required to attach production estimates and supporting data.)                                                                                                                                                                                                                                                                                                                                                                                                                                                                                                                                                                                                                                                                                                                                                                                                                                                                                                                                                                                                                                                                                                                                                                                                                                                                                                                                                                                                                                                                                                                                                                                                                                                                                                                                                                                                                                                                                                                                            | Date:<br>Rates:<br>Oil:<br>Gas:<br>Water:                                                                         | Date: Rates: Oil: Gas: Water:                                     | Date: 11/1/2023<br>Rates:<br>Oil: 0<br>Gas: 3931<br>Water: 81 |
| Fixed Allocation Percentage (Note: If allocation is based upon something other                                                                                                                                                                                                                                                                                                                                                                                                                                                                                                                                                                                                                                                                                                                                                                                                                                                                                                                                                                                                                                                                                                                                                                                                                                                                                                                                                                                                                                                                                                                                                                                                                                                                                                                                                                                                                                                                                                                                                                                                                                                | Oil Gas                                                                                                           | Oil Gas                                                           | Oil Gas                                                       |
| than current or past production, supporting data or explanation will be required.)                                                                                                                                                                                                                                                                                                                                                                                                                                                                                                                                                                                                                                                                                                                                                                                                                                                                                                                                                                                                                                                                                                                                                                                                                                                                                                                                                                                                                                                                                                                                                                                                                                                                                                                                                                                                                                                                                                                                                                                                                                            | % %                                                                                                               | % %                                                               | % %                                                           |
|                                                                                                                                                                                                                                                                                                                                                                                                                                                                                                                                                                                                                                                                                                                                                                                                                                                                                                                                                                                                                                                                                                                                                                                                                                                                                                                                                                                                                                                                                                                                                                                                                                                                                                                                                                                                                                                                                                                                                                                                                                                                                                                               | <u>ADDITIO</u>                                                                                                    | NAL DATA                                                          |                                                               |
| Are all working, royalty and overriding rought for the first and over |                                                                                                                   |                                                                   | Yes No X<br>Yes X No                                          |
| Are all produced fluids from all comming                                                                                                                                                                                                                                                                                                                                                                                                                                                                                                                                                                                                                                                                                                                                                                                                                                                                                                                                                                                                                                                                                                                                                                                                                                                                                                                                                                                                                                                                                                                                                                                                                                                                                                                                                                                                                                                                                                                                                                                                                                                                                      | ;led zones compatible with each                                                                                   | other?                                                            | YesX No                                                       |
| Will commingling decrease the value of p                                                                                                                                                                                                                                                                                                                                                                                                                                                                                                                                                                                                                                                                                                                                                                                                                                                                                                                                                                                                                                                                                                                                                                                                                                                                                                                                                                                                                                                                                                                                                                                                                                                                                                                                                                                                                                                                                                                                                                                                                                                                                      | production?                                                                                                       |                                                                   | Yes No X                                                      |
| If this well is on, or communitized with, sor the United States Bureau of Land Man                                                                                                                                                                                                                                                                                                                                                                                                                                                                                                                                                                                                                                                                                                                                                                                                                                                                                                                                                                                                                                                                                                                                                                                                                                                                                                                                                                                                                                                                                                                                                                                                                                                                                                                                                                                                                                                                                                                                                                                                                                            |                                                                                                                   |                                                                   | YesXNo                                                        |
| NMOCD Reference Case No. applicable                                                                                                                                                                                                                                                                                                                                                                                                                                                                                                                                                                                                                                                                                                                                                                                                                                                                                                                                                                                                                                                                                                                                                                                                                                                                                                                                                                                                                                                                                                                                                                                                                                                                                                                                                                                                                                                                                                                                                                                                                                                                                           | to this well:                                                                                                     |                                                                   | _                                                             |
| Attachments:  C-102 for each zone to be commingle Production curve for each zone for at For zones with no production history, Data to support allocation method or Notification list of working, royalty a Any additional statements, data or do                                                                                                                                                                                                                                                                                                                                                                                                                                                                                                                                                                                                                                                                                                                                                                                                                                                                                                                                                                                                                                                                                                                                                                                                                                                                                                                                                                                                                                                                                                                                                                                                                                                                                                                                                                                                                                                                              | least one year. (If not available, estimated production rates and s formula.  nd overriding royalty interests for | attach explanation.) supporting data. or uncommon interest cases. |                                                               |
|                                                                                                                                                                                                                                                                                                                                                                                                                                                                                                                                                                                                                                                                                                                                                                                                                                                                                                                                                                                                                                                                                                                                                                                                                                                                                                                                                                                                                                                                                                                                                                                                                                                                                                                                                                                                                                                                                                                                                                                                                                                                                                                               | PRE-APPRO                                                                                                         | OVED POOLS                                                        |                                                               |
| If application is to                                                                                                                                                                                                                                                                                                                                                                                                                                                                                                                                                                                                                                                                                                                                                                                                                                                                                                                                                                                                                                                                                                                                                                                                                                                                                                                                                                                                                                                                                                                                                                                                                                                                                                                                                                                                                                                                                                                                                                                                                                                                                                          | establish Pre-Approved Pools, t                                                                                   | he following additional information will                          | be required:                                                  |
| List of other orders approving downhole of List of all operators within the proposed Proof that all operators within the proposed Bottomhole pressure data.                                                                                                                                                                                                                                                                                                                                                                                                                                                                                                                                                                                                                                                                                                                                                                                                                                                                                                                                                                                                                                                                                                                                                                                                                                                                                                                                                                                                                                                                                                                                                                                                                                                                                                                                                                                                                                                                                                                                                                   | Pre-Approved Pools                                                                                                |                                                                   |                                                               |
| I hereby certify that the information a                                                                                                                                                                                                                                                                                                                                                                                                                                                                                                                                                                                                                                                                                                                                                                                                                                                                                                                                                                                                                                                                                                                                                                                                                                                                                                                                                                                                                                                                                                                                                                                                                                                                                                                                                                                                                                                                                                                                                                                                                                                                                       | above is true and complete to                                                                                     | the best of my knowledge and belief                               | ·                                                             |
| SIGNATURE AWakler                                                                                                                                                                                                                                                                                                                                                                                                                                                                                                                                                                                                                                                                                                                                                                                                                                                                                                                                                                                                                                                                                                                                                                                                                                                                                                                                                                                                                                                                                                                                                                                                                                                                                                                                                                                                                                                                                                                                                                                                                                                                                                             | TITLE_O                                                                                                           | perations/Regulatory Technician D                                 | DATE <u>2/14/2024</u>                                         |
| ГҮРЕ OR PRINT NAME <u>Amanda</u>                                                                                                                                                                                                                                                                                                                                                                                                                                                                                                                                                                                                                                                                                                                                                                                                                                                                                                                                                                                                                                                                                                                                                                                                                                                                                                                                                                                                                                                                                                                                                                                                                                                                                                                                                                                                                                                                                                                                                                                                                                                                                              | a Walker                                                                                                          | TELEPHONE NO.                                                     | (346) 237-2177                                                |