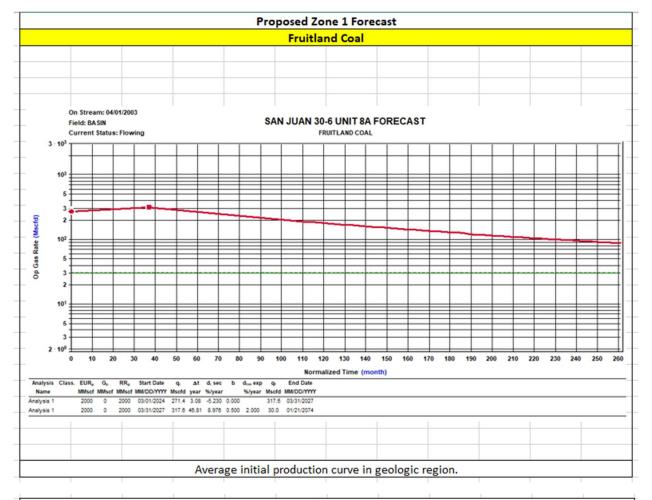

ulated for the proposed commingled completion

| List of wells used to calculate BHPs for the Project: |                       |    |  |  |  |
|-------------------------------------------------------|-----------------------|----|--|--|--|
| 3004528911 JOHNSTON FEDERAL 15R FRC                   |                       |    |  |  |  |
| 3003921700                                            | SAN JUAN 30-6 UNIT 7A | MV |  |  |  |

I believe each of the reservoirs to be continuous and in a similar state of depletion at this well and at each of the wells from which the pressures are being derived.

Note: BTU Data taken from standalone completions in the zone of interest within a 2 mile radius of the well.

A farther radius is used if there is not enough data for a proper statistical analysis.



#### **HEC Comments**

These zones are proposed to be commingled because the application of dual completions impedes the ability to produce the shallow zone without artificial lift and the deeper zones with reduced artificial lift efficiency. All horizons will require artificial lift due to low bottomhole pressure (BHP) and permeability.

The BHPs of all zones, producing and non-producing, were estimated based upon basinwide Moving-Domain Material Balance models that have proven to approximate the pressure in the given reservoirs well in this portion of the basin. These models were constructed incorporating reservoir dynamics and physics, historic production, and observed pressure data. Historic commingling operations have proven reservoir fluids are compatible.

Production Allocation Me