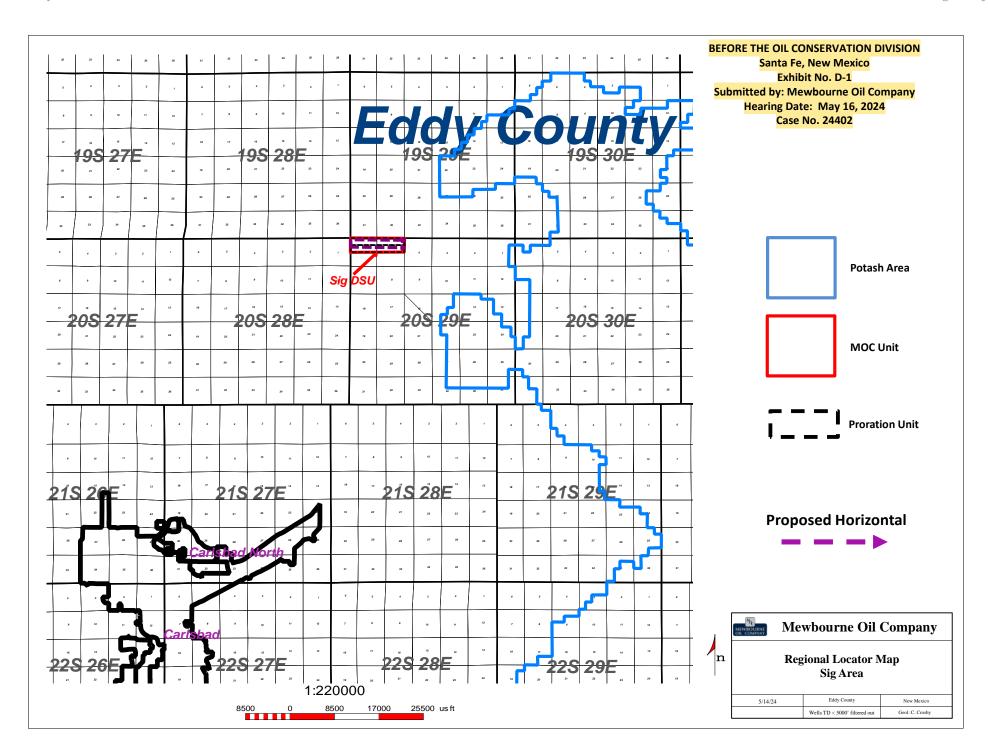

ATTORNEYS FOR MEWBOURNE OIL COMPANY

CASE :

Application of Mewbourne Oil Company for Compulsory Pooling, Eddy County, New Mexico. Applicant in the above-styled cause seeks an order pooling all uncommitted mineral owners in the Wolfcamp formation underlying a standard 332.68-acre, more or less, horizontal well spacing unit comprised of Lots 1-4 of irregular Sections 5 and 6 (N/2 N/2 equivalent), Township 20 South, Range 29 East, NMPM, Eddy County, New Mexico. Said unit will be initially dedicated to the proposed Sig 6/5 Fed Com #713H well, to be horizontally drilled from a surface location in Lot 5 (SW/4 NW/4 equivalent) of Section 6, with a first take point in Lot 4 (NW/4 NW/4 equivalent) of Section 6, and a last take point in Lot 1 (NE/4 NE/4 equivalent) of Section 5. Also, to be considered will be the cost of drilling and completing the well and the allocation of the cost thereof, actual operating costs and charges for supervision, designation of Applicant as operator of the well, and a 200% charge for risk involved in drilling said well. Said area is located approximately 14.5 miles northeast of Carlsbad, New Mexico.