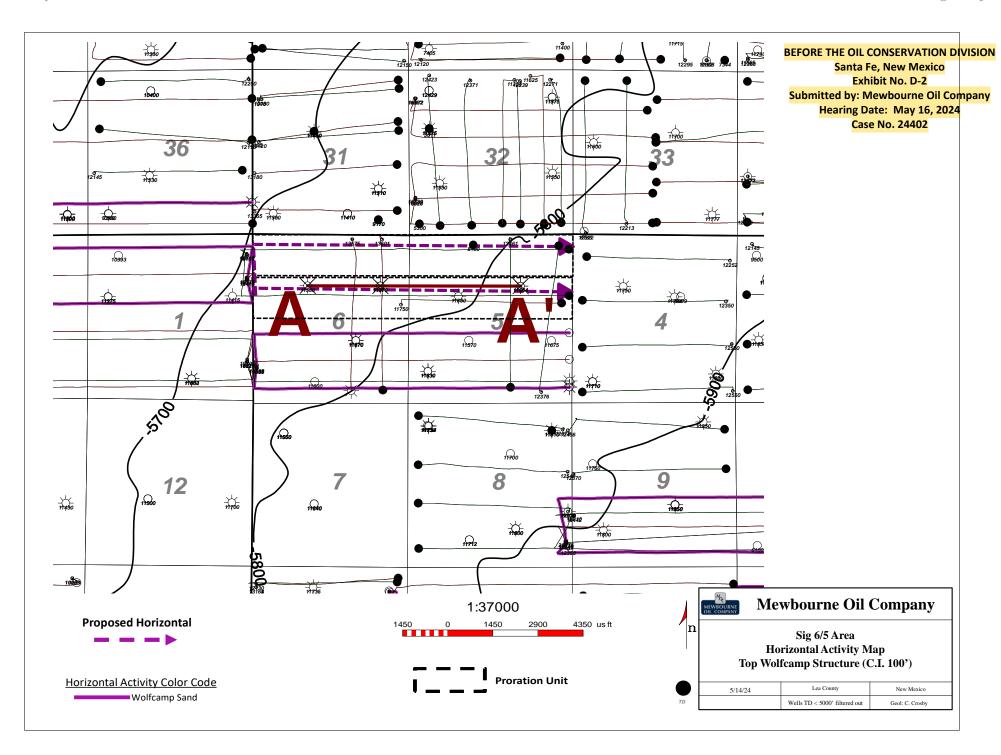

- 1. Applicant is a working interest owner in the proposed horizontal spacing unit and has the right to drill thereon.
- 2. Applicant seeks to initially dedicate the above-referenced horizontal spacing unit to the proposed **Sig 6/5 Fed Com #713H** well, to be horizontally drilled from a surface location in Lot 5 (SW/4 NW/4 equivalent) of Section 6, with a first take point in Lot 4 (NW/4 NW/4 equivalent) of Section 6, and a last take point in Lot 1 (NE/4 NE/4 equivalent) of Section 5.
- 3. Applicant has sought and been unable to obtain voluntary agreement for the development of these lands from all interest owners in the subject spacing unit.

## **SELF-AFFIRMED STATEMENT OF ARIANA RODRIGUES**

- 1. My name is Ariana Rodrigues. I work for Mewbourne Oil Company ("Mewbourne") as a Landman.
- 2. I have previously testified before the New Mexico Oil Conservation Division ("Division") as an expert witness in petroleum land matters. My credentials as a landman have been accepted by the Division and made a matter of record.
- 3. I am familiar with the application filed by Mewbourne in this case, and I am familiar with the status of the lands in the subject area.
- 4. None of the uncommitted parties in this case have indicated opposition to proceeding by self-affirmed statement and, therefore, I do not expect any opposition at the hearing.
- 5. Under Case No. 24402, Mewbourne seeks an order pooling all uncommitted mineral owners in the Wolfcamp formation underlying a standard 332.68-acre, more or less, horizontal well spacing unit comprised of Lots 1-4 of irregular Sections 5 and 6 (N/2 N/2 equivalent), Township 20 South, Range 29 East, NMPM, Eddy County, New Mexico. Mewbourne seeks to initially dedicate this Wolfcamp spacing unit to the proposed Sig 6/5 Fed Com #713H well, to be horizontally drilled from a surface location in Lot 5 (SW/4 NW/4 equivalent) of Section 6, with a first take point in Lot 4 (NW/4 NW/4 equivalent) of Section 6, and a last take point in Lot 1 (NE/4 NE/4 equivalent) of Section 5.