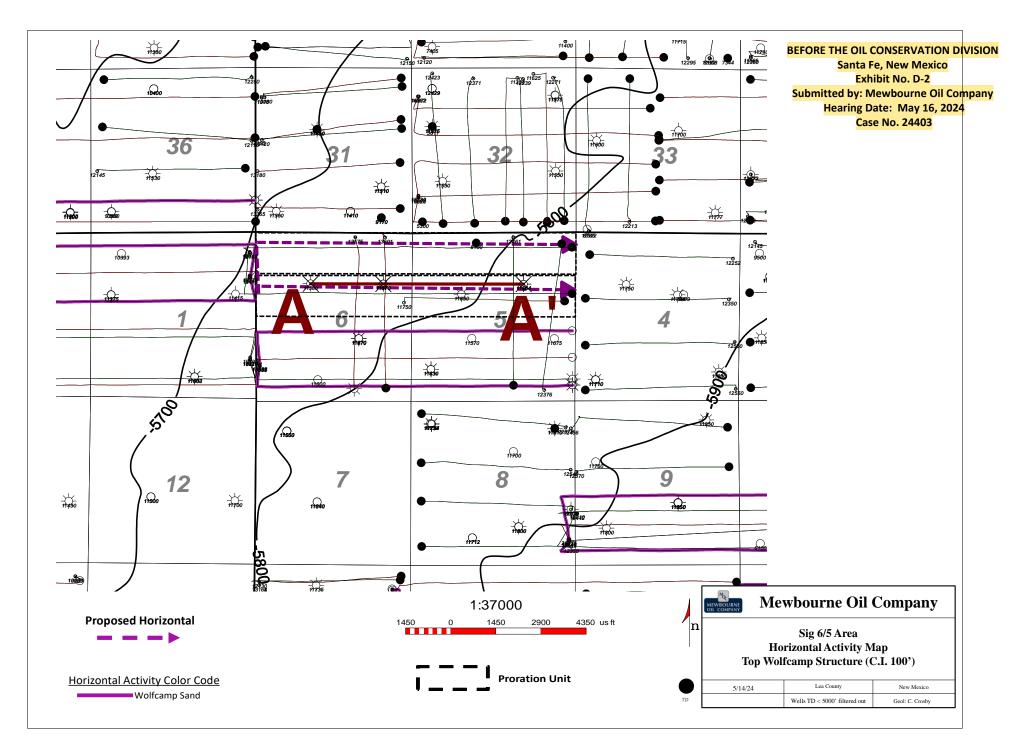

1. Applicant is a working interest owner in the proposed horizontal spacing unit and has the right to drill thereon.

2. Applicant seeks to initially dedicate the above-referenced horizontal spacing unit to the proposed **Sig 6/5 Fed Com #714H** well, to be horizontally drilled from a surface location in Lot 5 (SW/4 NW/4 equivalent) of irregular Section 6, with a first take point in Lot 5 (SW/4 NW/4 equivalent) of irregular Section 6 and a last take point in the SE/4 NE/4 (Unit H) of irregular Section 5.

5. Under **Case No. 24403**, Mewbourne seeks an order pooling all uncommitted mineral owners in the Wolfcamp formation underlying a standard 309.88-acre, more or less, horizontal well spacing unit comprised of Lot 5, SE/4 NW/4, S/2 NE/4 of irregular Section 6 (S/2 N/2 equivalent) and S/2 N/2 of irregular Section 5, Township 20 South, Range 29 East, NMPM, Eddy County, New Mexico. Mewbourne seeks to initially dedicate this Wolfcamp spacing unit to the proposed **Sig 6/5 Fed Com #714H** well, to be horizontally drilled from a surface location in Lot 5 (SW/4 NW/4 equivalent) of irregular Section 6, with a first take point in Lot 5 (SW/4 NW/4