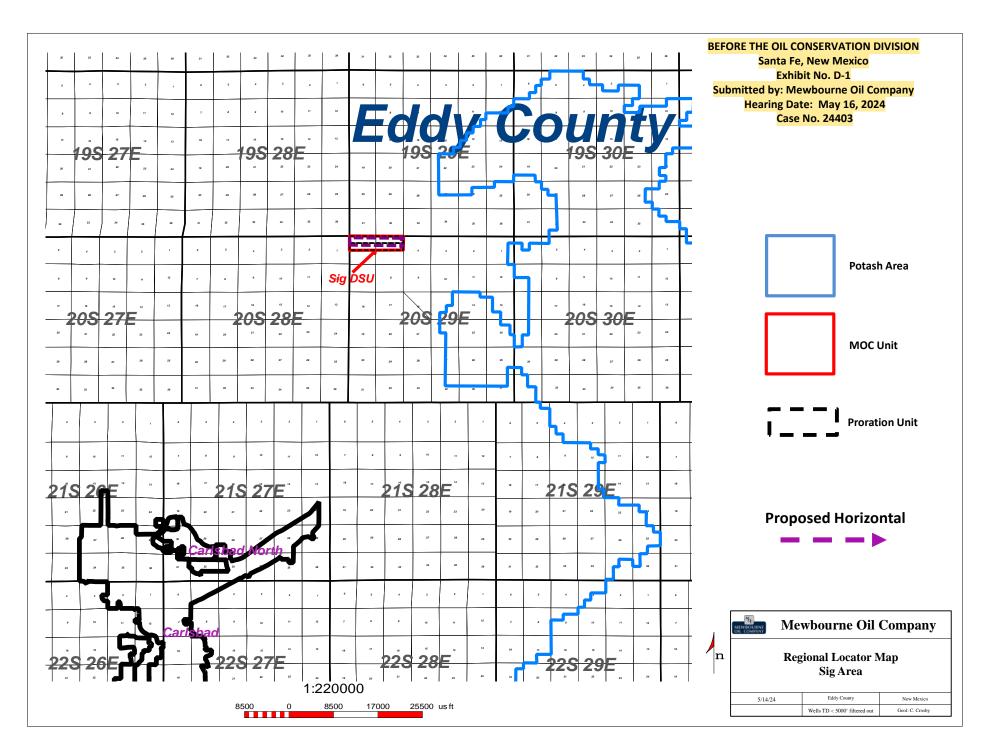

### ATTORNEYS FOR MEWBOURNE OIL COMPANY

CASE :

Application of Mewbourne Oil Company for Compulsory Pooling, Eddy County, New Mexico. Applicant in the above-styled cause seeks an order pooling all uncommitted mineral owners in the Wolfcamp formation underlying a standard 309.88-acre, more or less, horizontal well spacing unit comprised of Lot 5, SE/4 NW/4, S/2 NE/4 of irregular Section 6 (S/2 N/2 equivalent) and S/2 N/2 of irregular Section 5, Township 20 South, Range 29 East, NMPM, Eddy County, New Mexico. Said unit will be initially dedicated to the proposed Sig 6/5 Fed Com #714H well, to be horizontally drilled from a surface location in Lot 5 (SW/4 NW/4 equivalent) of irregular Section 6, with a first take point in Lot 5 (SW/4 NW/4 equivalent) of irregular Section 6 and a last take point in the SE/4 NE/4 (Unit H) of irregular Section 5. Also, to be considered will be the cost of drilling and completing the well and the allocation of the cost thereof, actual operating costs and charges for supervision, designation of Applicant as operator of the well, and a 200% charge for risk involved in drilling said well. Said area is located approximately 14.5 miles northeast of Carlsbad, New Mexico.