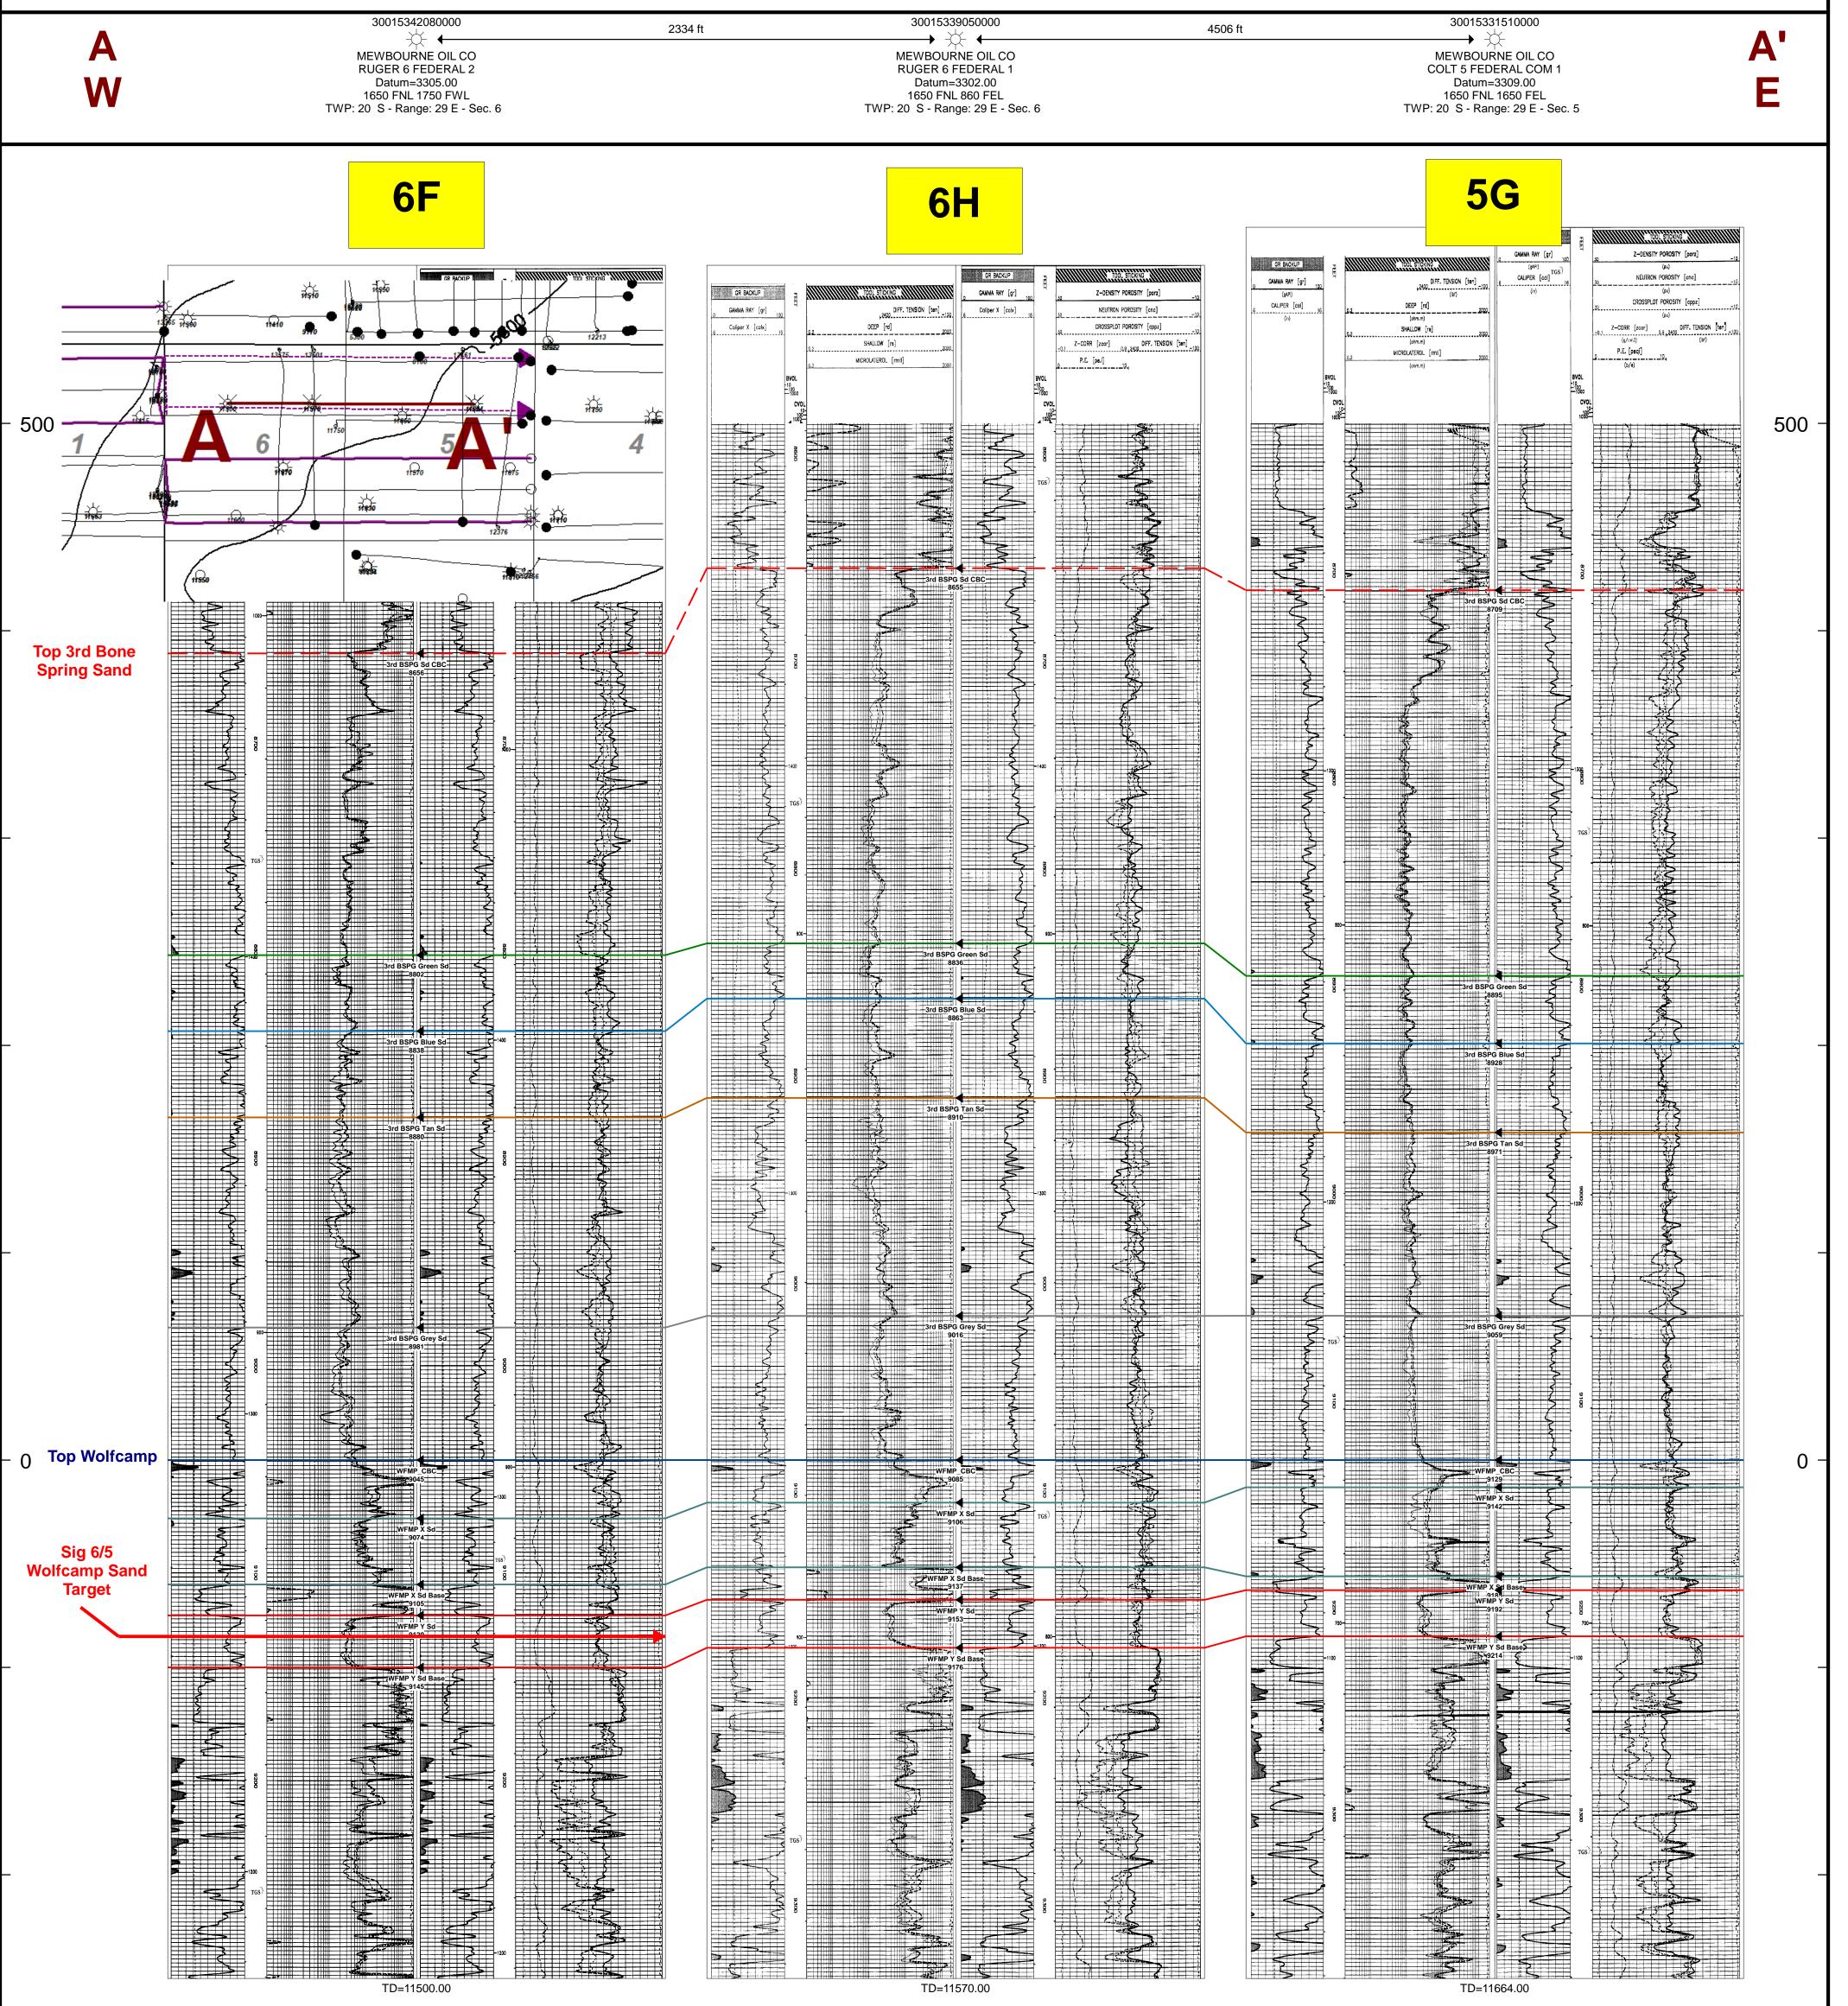

**Released to Imaging: 5/15/2024 9:27:47 AM** 

1

equivalent) of irregular Section 6 and a last take point in the SE/4 NE/4 (Unit H) of irregular Section 5.

6. **Mewbourne Exhibit C-1** contains a draft Form C-102 for the well. This form demonstrates that the completed interval for the well will comply with statewide setbacks for oil wells. The exhibit shows that the well will be assigned to the Burton Flat Upper Wolfcamp East Oil [98315].