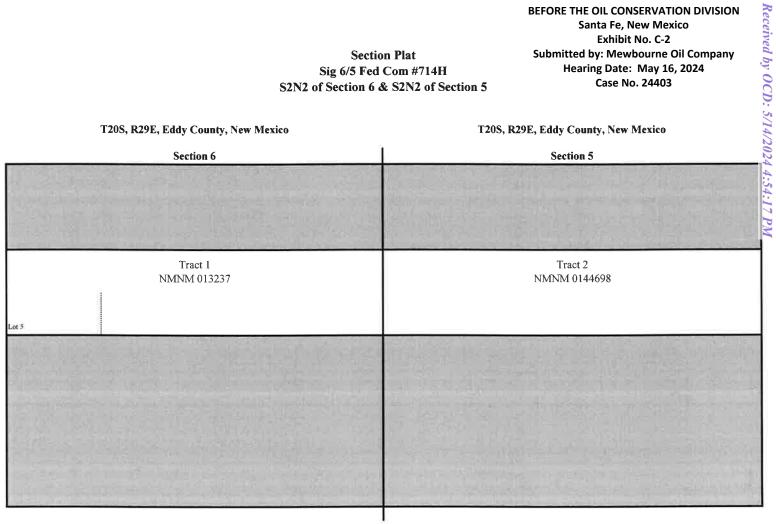

#### Section Plat Sig 6/5 Fed Com #714H S2N2 of Section 6 & S2N2 of Section 5

## **RECAPITULATION**

| Tract Number | Number of Acres Committeed | Percentage of Interest in Communitized Area |  |  |  |
|--------------|----------------------------|---------------------------------------------|--|--|--|
| 1            | 149.88                     | 48.367110%                                  |  |  |  |
| 2            | 160.00                     | 51.632890%                                  |  |  |  |
| TOTAL        | 309.88                     | 100.000000%                                 |  |  |  |

#### TRACT OWNERSHIP Sig 6/5 Fed Com #714H S2N2 of Section 6 & S2N2 of Section 5 T20S, R29E, Eddy County, NM

## Ownership by Tract

| Tract 1: S2N2 of Section 6 - Federal Lease NMNM 013237 |          |            |             |           |  |  |
|--------------------------------------------------------|----------|------------|-------------|-----------|--|--|
| Entity/Individual                                      | Interest |            | Gross Acres | Net Acres |  |  |
| Mewbourne Oil Company, et. al.                         |          | 66.666667% | 149.88      | 99.920000 |  |  |
| Marathon Oil Permian, LLC                              |          | 33 333333% | 149.88      | 49.960000 |  |  |
| Total                                                  |          | 100.00000% |             | 149.88000 |  |  |

#### Tract 2: S2N2 of Section 5 - Federal Lease NMNM 0144698

| Tract 2, S212 01 Section 5 - Federal Lease (UPIA) 01-4050 |          |             |             |           |  |  |  |
|-----------------------------------------------------------|----------|-------------|-------------|-----------|--|--|--|
| Entity/Individual                                         | Interest |             | Gross Acres | Net Acres |  |  |  |
| Mewbourne Oil Company, et. al.                            |          | 45.989790%  | 160.00      | 73.583664 |  |  |  |
| Magnum Hunter Production. Inc.                            |          | 54.010210%  | 160.00      | 86.416336 |  |  |  |
| Total                                                     |          | 100.000000% |             | 160.00000 |  |  |  |

#### Spacing Unit Ownership

| Owners                          | Percentage    |            |
|---------------------------------|---------------|------------|
| Mewbourne Oil Company, et. al.  | 55.990598%    | 173.503664 |
| Marathon Oil Permian, LLC*      | 16.122370%    | 49.960000  |
| Magnum Hunter Production, Inc.* | 27.887032%    | 86.416336  |
| Tota                            | 1 100.000000% | 309.88000  |

\*Parties highlighted in Red are being pooled

Total Interest Being Pooled:

44.009402%