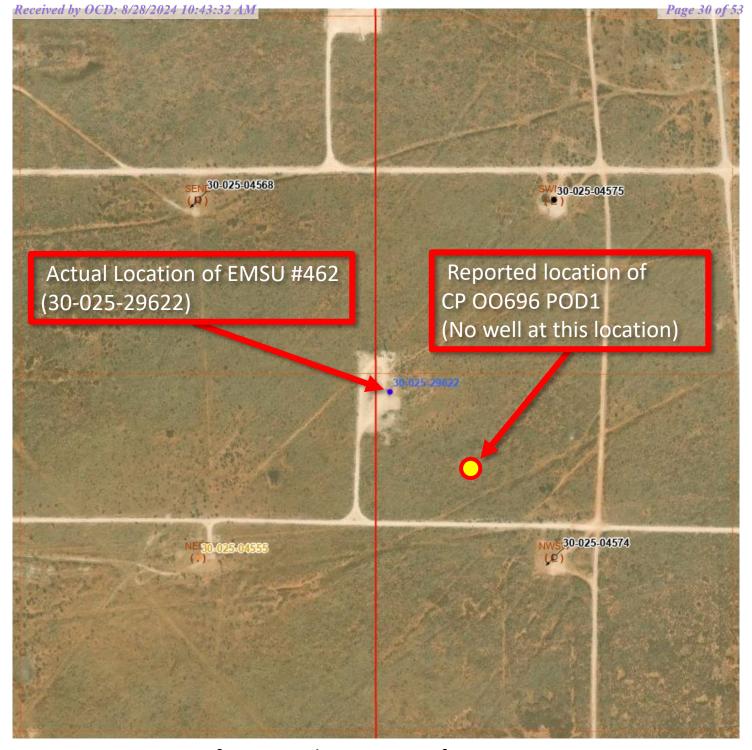

est of his knowledge and belief, the foregoing is a true and correct record of the above described hole.

> Driller Chevron USA INC.

INSTRUCTIONS: This form should be executed in triplicate, preferably typewritten, and submitted to the appropriate district office of the State Engineer. All sections, Section 5, shall be answered as complete d accurately as possible when any well is Released to Imaging 08/28/2024 10:144:04 id form is used as a plugging record, only Section 1(a) and Section 5 need be completed.

Order of the Division Item 7. Provide a wellbore diagram for CP 00693 POD1. Shown Below:

There is no fresh water well at this location. A saline aquifer water supply well, 30-025-29620, named the Chevron EMSU # 460 was drilled. A well bore diagram for the EMSU # 460 is provided.





East part of Sec 8 and West part of sec 9 – 21S – 36E

Ernie Banks SWD 30-025 50633 D 17 21S 36E

Finding of the Division Item 7 and II Special Condition item 2.b Provide a wellbore diagram for CP 00696 POD1.

There is no fresh water well at this location. An EOR saline aquifer water supply well, 30-025-29622, named the Chevron EMSU # 462 was drilled instead. A well bore diagram for the EMSU # 462 is provided.

Released to Imaging: 8/28/2024 10:44:04 AM

Case no. 21570 Order no. R-22027





IMPORTANT-READ INSTRUCTIONS ON BACK BEFORE FILLING OUT THIS FORM

#### NOTICE OF INTENTION

|       |         |    | 2                                                           | IMPO        | RTANT-                                   | READ INSTR      | UCTIONS ON          | BACK BEF