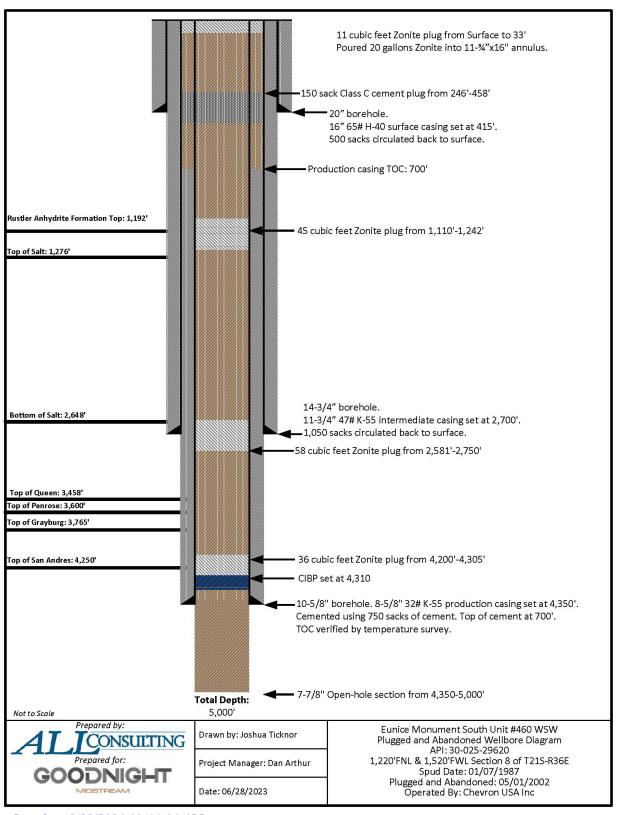

There is no fresh water well at this location. An EOR saline aquifer water supply well, 30-025-29620, named the Chevron EMSU # 460 was drilled. A well bore diagram for the EMSU # 460 is provided.

Released to Imaging: 8/28/2024 10:44:04 AM