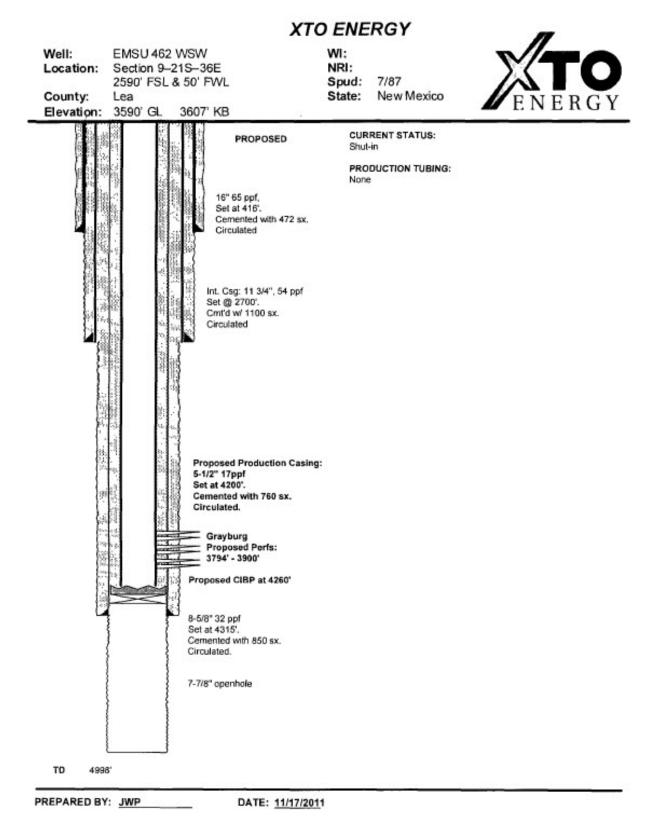

There is no fresh water well at this location. An EOR saline aquifer water supply well, 30-025-29620, named the Chevron EMSU # 460 was drilled. A well bore diagram for the EMSU # 460 is provided.

Released to Imaging: 8/28/2024 10:44:04 AM