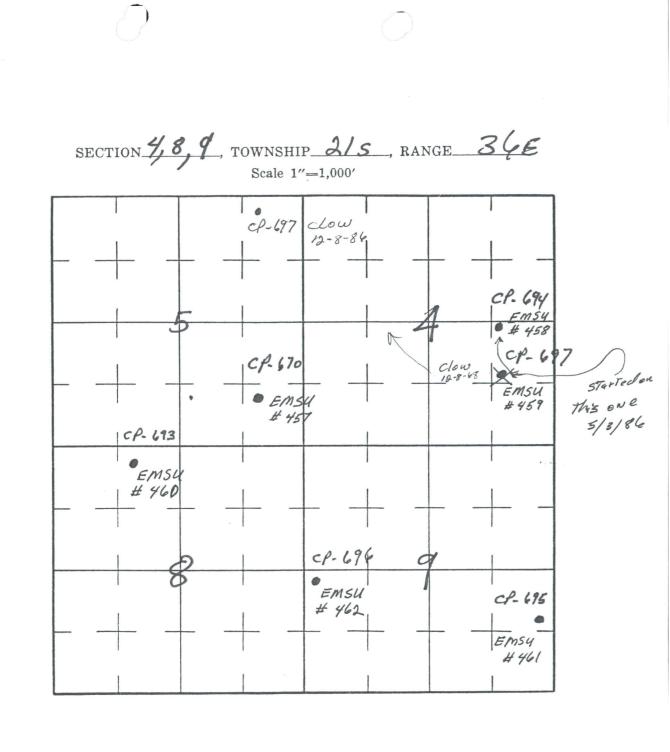

#### **Nate Alleman**

Owner - Chief Regulatory Advisor Ace Energy Advisors

E. nate.alleman@aceadvisors.com

C. 918.237.0559

NW qtr. of Section 8 - 21S - 36E

Ernie Banks SWD 30-025 50633 D 17 21S 36E

Findings of the Division Item 7 and II. Special Conditions Item 2.a Provide a wellbore diagram for CP 00693 POD1.

There is no fresh water well at this location. An EOR saline aquifer water supply well, 30-025-29620, named the Chevron EMSU # 460 was drilled. A well bore diagram for the EMSU # 460 is provided.

Released to Imaging: 8/28/2024 10:44:04 AM