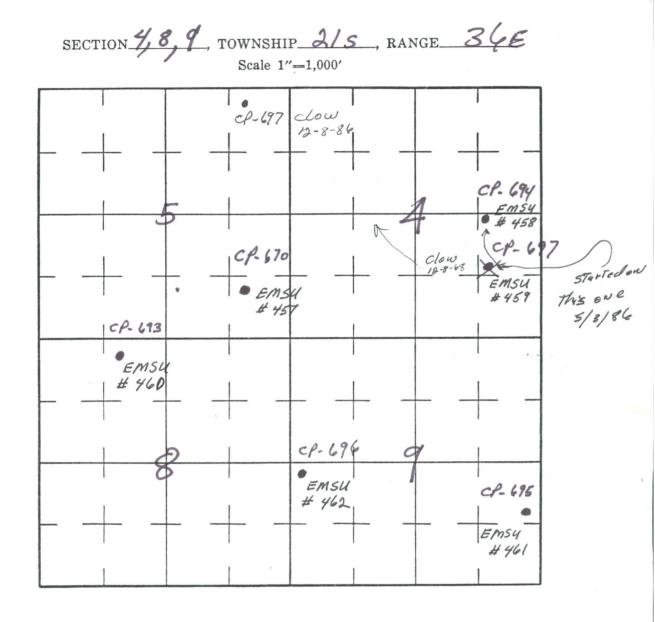

#### **Nate Alleman**

Owner - Chief Regulatory Advisor Ace Energy Advisors

E. nate.alleman@aceadvisors.com

C. 918.237.0559

NW qtr. of Section 8 - 21S - 36E

Ernie Banks SWD 30-025 50633 D 17 21S 36E

Findings of the Division Item 7 and II. Special Conditions Item 2.a Provide a wellbore diagram for CP 00693 POD1.

There is no fresh water well at this location. An EOR saline aquifer water supply well, 30-025-29620, named the Chevron EMSU # 460 was drilled. A well bore diagram for the EMSU # 460 is provided.

Released to Imaging: 8/28/2024 10:44:04 AM