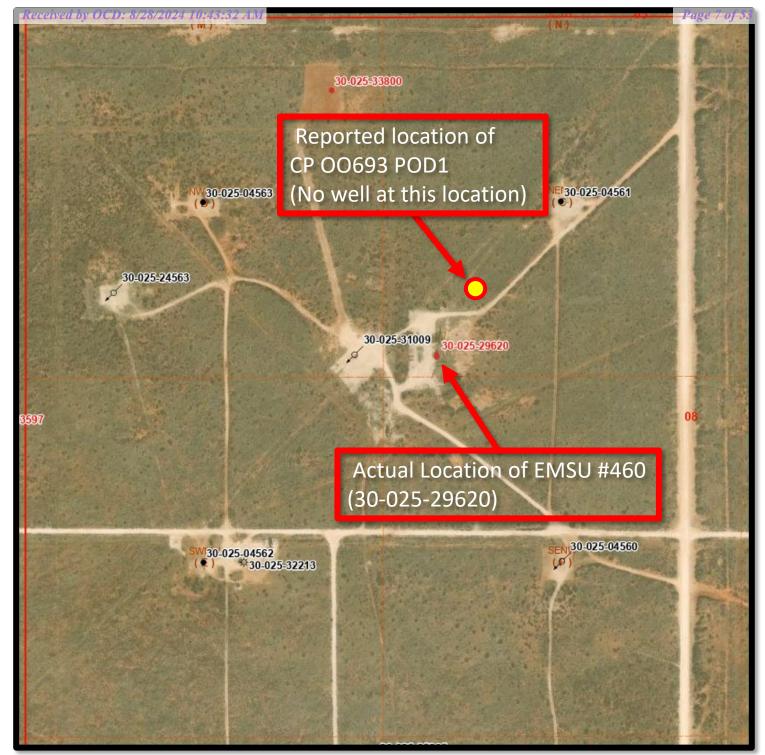

#### **Nate Alleman**

Owner - Chief Regulatory Advisor Ace Energy Advisors

E. nate.alleman@aceadvisors.com

C. 918.237.0559

NW qtr. of Section 8 - 21S - 36E

Ernie Banks SWD 30-025 50633 D 17 21S 36E

Findings of the Division Item 7 and II. Special Conditions Item 2.a Provide a wellbore diagram for CP 00693 POD1.

There is no fresh water well at this location. An EOR saline aquifer water supply well, 30-025-29620, named the Chevron EMSU # 460 was drilled. A well bore diagram for the EMSU # 460 is provided.

Released to Imaging: 8/28/2024 10:44:04 AM