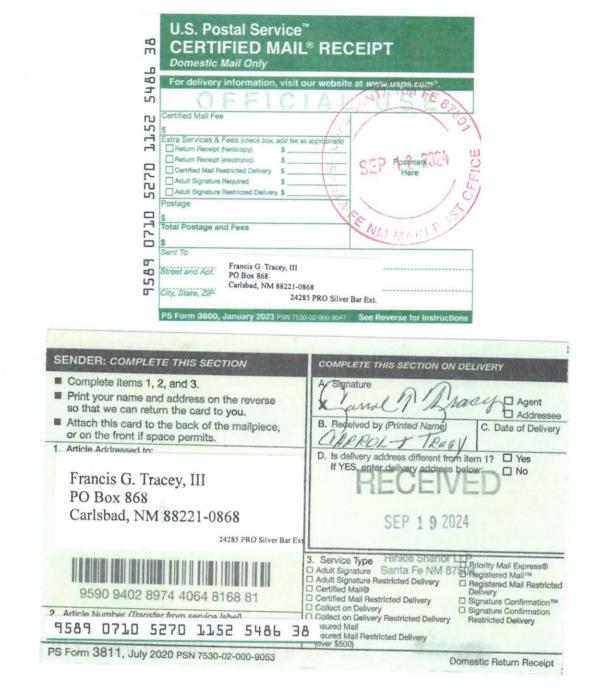

#### **NOTICE LETTER CHART**

| Francis G. Tracey, III                          | 09/12/24                            | 09/19/2024                                 |
|-------------------------------------------------|-------------------------------------|--------------------------------------------|
| PO Box 868                                      | 9589 0710 5270 1152 5486 38         | 07/17/2024                                 |
| Carlsbad, NM 88221-0868                         | 7587 0710 5270 1152 5480 58         |                                            |
| Fredda C. Blair personal representative of the  | 09/12/24                            | USPS Tracking                              |
| Estate of L. Neil Burcham                       | 9589 0710 5270 07 51 2493 97        | 09/25/2024:Item delivered                  |
| 6765 Brahman Rd.                                | 5565 6716 5276 67 51 2155 57        | 09/14/2024                                 |
| Las Cruces, NM 88012                            |                                     | 07/11/2021                                 |
| Hanson Operating Company, Inc.                  | 09/12/24                            | 09/19/2024                                 |
| PO Box 1515                                     | 9589 0710 5270 0751 2493 8 0        | 07/17/2024                                 |
| Roswell, NM 88202-1515                          | <i>5567 0710 5270 0751 2455 8 0</i> |                                            |
| Jonathan M. Cieszinski                          | 09/12/24                            | 09/19/2024                                 |
| $2737 81^{\text{st}}$ Street                    | 9589 0710 5270 0751 2497 31         | 09/19/2024                                 |
|                                                 | <i>5367 0710 5270 0751 2477 51</i>  |                                            |
| Lubbock, TX 79423                               | 09/12/24                            | LICDS Treating                             |
| Jose E. Rodriguez<br>PO Box 691284              |                                     | USPS Tracking<br>09/25/2024: Returned to   |
|                                                 | 9589 0710 5270 1152 5486 76         |                                            |
| Houston, TX 77269-1284                          | 09/12/24                            | Sender 09/14/2024                          |
| Marilyn Burcham<br>665 La Melodia Dr.           | 9589 0710 5270 0752 4585 69         | USPS Tracking<br>09/25/2024: Item returned |
|                                                 | 9389 0/10 32/0 0/32 4383 69         |                                            |
| Las Cruces, NM 88011-7097                       | 00/10/24                            | to Sender 09/14/2024                       |
| Northern Oil and Gas, Inc.                      | 09/12/24                            | USPS Tracking                              |
| 4350 Baker Rd.                                  | 9589 0710 5270 1152 5486 52         | 09/25/2024: Item                           |
| Suite 400                                       |                                     | delivered 09/17/2024                       |
| Minnetonka, MN 55343                            | 00/10/24                            |                                            |
| Patrick J. Morello and Alice M. Morello,        | 09/12/24                            | USPS Tracking                              |
| Trustees of the Patrick J. Morello and Alice M. | 9589 0710 5270 1152 5486 45         | 09/25/2024: Item                           |
| Morello Trust                                   |                                     | delivered 09/16/2024                       |
| 3534 Gettysburg Place                           |                                     |                                            |
| Jefferson City, MO 65109                        | 00/10/24                            | 00/10/2024                                 |
| Penroc Oil Corporation                          | 09/12/24                            | 09/19/2024                                 |
| PO Box 2769                                     | 9589 0710 5270 1152 5486 83         |                                            |
| Hobbs, NM 88241                                 | 00/10/24                            | 00/20/2024                                 |
| Robert Levers Dale and Patricia Joan Dale, Co-  | 09/12/24                            | 09/20/2024                                 |
| Trustees of the Robert Levers Dale and Patricia | 9589 0710 52700751 2497 17          |                                            |
| Joan Dale Trust                                 |                                     |                                            |
| 15419 Peach Hill Rd.                            |                                     |                                            |
| Saratoga, CA 95070                              | 00/12/24                            | 00/24/2024                                 |
| Rockport Oil and Gas, LLC                       | 09/12/24                            | 09/24/2024                                 |
| 800 Berring Dr.                                 | 9589 0710 5270 1152 5486 69         | Returned to                                |
| Suite 305                                       |                                     | Sender09/19/20243                          |
| Houston, TX 77057                               |                                     |                                            |