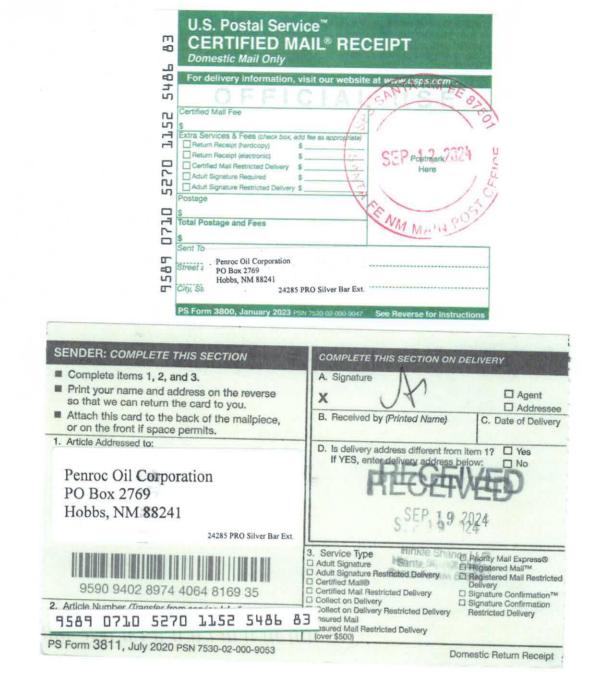

#### **NOTICE LETTER CHART**

| Francis G. Tracey, III                          | 09/12/24                            | 09/19/2024                                 |
|-------------------------------------------------|-------------------------------------|--------------------------------------------|
| PO Box 868                                      | 9589 0710 5270 1152 5486 38         | 07/17/2024                                 |
| Carlsbad, NM 88221-0868                         | 7587 0710 5270 1152 5480 58         |                                            |
| Fredda C. Blair personal representative of the  | 09/12/24                            | USPS Tracking                              |
| Estate of L. Neil Burcham                       | 9589 0710 5270 07 51 2493 97        | 09/25/2024:Item delivered                  |
| 6765 Brahman Rd.                                | 5565 6716 5276 67 51 2155 57        | 09/14/2024                                 |
| Las Cruces, NM 88012                            |                                     | 07/11/2021                                 |
| Hanson Operating Company, Inc.                  | 09/12/24                            | 09/19/2024                                 |
| PO Box 1515                                     | 9589 0710 5270 0751 2493 8 0        | 07/17/2024                                 |
| Roswell, NM 88202-1515                          | <i>5567 0710 5270 0751 2455 8 0</i> |                                            |
| Jonathan M. Cieszinski                          | 09/12/24                            | 09/19/2024                                 |
| $2737 81^{\text{st}}$ Street                    | 9589 0710 5270 0751 2497 31         | 09/19/2024                                 |
|                                                 | <i>5367 0710 5270 0751 2477 51</i>  |                                            |
| Lubbock, TX 79423                               | 09/12/24                            | LICDS Treating                             |
| Jose E. Rodriguez<br>PO Box 691284              |                                     | USPS Tracking<br>09/25/2024: Returned to   |
|                                                 | 9589 0710 5270 1152 5486 76         |                                            |
| Houston, TX 77269-1284                          | 09/12/24                            | Sender 09/14/2024                          |
| Marilyn Burcham<br>665 La Melodia Dr.           | 9589 0710 5270 0752 4585 69         | USPS Tracking<br>09/25/2024: Item returned |
|                                                 | 9389 0/10 32/0 0/32 4383 69         |                                            |
| Las Cruces, NM 88011-7097                       | 00/10/24                            | to Sender 09/14/2024                       |
| Northern Oil and Gas, Inc.                      | 09/12/24                            | USPS Tracking                              |
| 4350 Baker Rd.                                  | 9589 0710 5270 1152 5486 52         | 09/25/2024: Item                           |
| Suite 400                                       |                                     | delivered 09/17/2024                       |
| Minnetonka, MN 55343                            | 00/10/24                            |                                            |
| Patrick J. Morello and Alice M. Morello,        | 09/12/24                            | USPS Tracking                              |
| Trustees of the Patrick J. Morello and Alice M. | 9589 0710 5270 1152 5486 45         | 09/25/2024: Item                           |
| Morello Trust                                   |                                     | delivered 09/16/2024                       |
| 3534 Gettysburg Place                           |                                     |                                            |
| Jefferson City, MO 65109                        | 00/10/24                            | 00/10/2024                                 |
| Penroc Oil Corporation                          | 09/12/24                            | 09/19/2024                                 |
| PO Box 2769                                     | 9589 0710 5270 1152 5486 83         |                                            |
| Hobbs, NM 88241                                 | 00/10/24                            | 00/20/2024                                 |
| Robert Levers Dale and Patricia Joan Dale, Co-  | 09/12/24                            | 09/20/2024                                 |
| Trustees of the Robert Levers Dale and Patricia | 9589 0710 52700751 2497 17          |                                            |
| Joan Dale Trust                                 |                                     |                                            |
| 15419 Peach Hill Rd.                            |                                     |                                            |
| Saratoga, CA 95070                              | 00/12/24                            | 00/24/2024                                 |
| Rockport Oil and Gas, LLC                       | 09/12/24                            | 09/24/2024                                 |
| 800 Berring Dr.                                 | 9589 0710 5270 1152 5486 69         | Returned to                                |
| Suite 305                                       |                                     | Sender09/19/20243                          |
| Houston, TX 77057                               |                                     |                                            |