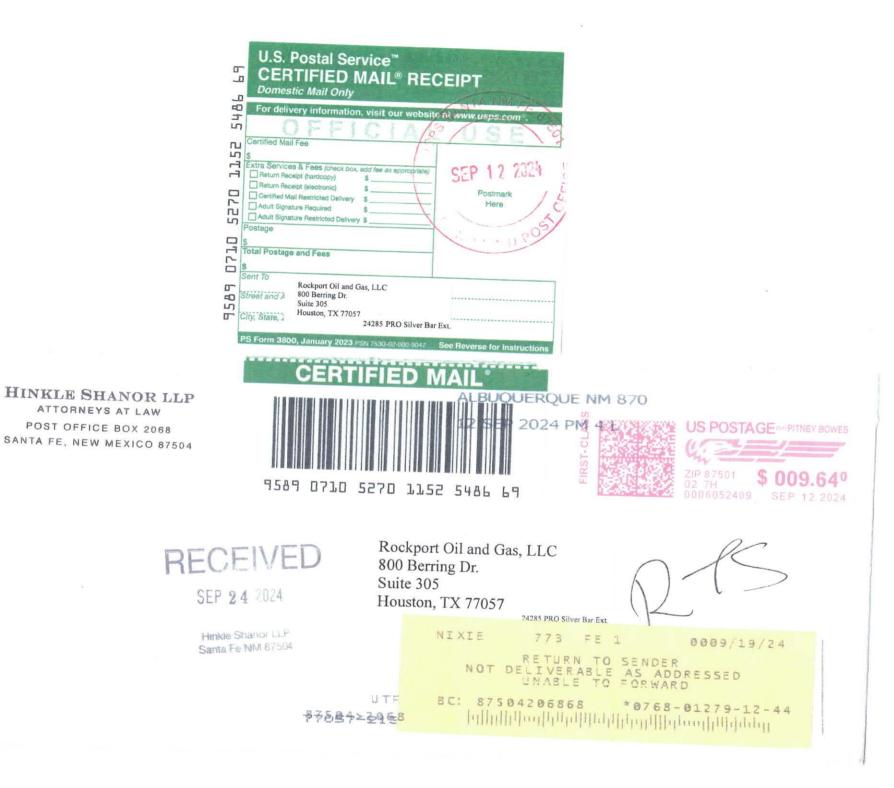

#### **NOTICE LETTER CHART**

| Francis G. Tracey, III                          | 09/12/24                            | 09/19/2024                                 |
|-------------------------------------------------|-------------------------------------|--------------------------------------------|
| PO Box 868                                      | 9589 0710 5270 1152 5486 38         | 07/17/2024                                 |
| Carlsbad, NM 88221-0868                         | 7587 0710 5270 1152 5480 58         |                                            |
| Fredda C. Blair personal representative of the  | 09/12/24                            | USPS Tracking                              |
| Estate of L. Neil Burcham                       | 9589 0710 5270 07 51 2493 97        | 09/25/2024:Item delivered                  |
| 6765 Brahman Rd.                                | 5565 6716 5276 67 51 2155 57        | 09/14/2024                                 |
| Las Cruces, NM 88012                            |                                     | 07/11/2021                                 |
| Hanson Operating Company, Inc.                  | 09/12/24                            | 09/19/2024                                 |
| PO Box 1515                                     | 9589 0710 5270 0751 2493 8 0        | 07/17/2024                                 |
| Roswell, NM 88202-1515                          | <i>5567 0710 5270 0751 2455 8 0</i> |                                            |
| Jonathan M. Cieszinski                          | 09/12/24                            | 09/19/2024                                 |
| $2737 81^{\text{st}}$ Street                    | 9589 0710 5270 0751 2497 31         | 09/19/2024                                 |
|                                                 | <i>5367 0710 5270 0751 2477 51</i>  |                                            |
| Lubbock, TX 79423                               | 09/12/24                            | LICDS Treating                             |
| Jose E. Rodriguez<br>PO Box 691284              |                                     | USPS Tracking<br>09/25/2024: Returned to   |
|                                                 | 9589 0710 5270 1152 5486 76         |                                            |
| Houston, TX 77269-1284                          | 09/12/24                            | Sender 09/14/2024                          |
| Marilyn Burcham<br>665 La Melodia Dr.           | 9589 0710 5270 0752 4585 69         | USPS Tracking<br>09/25/2024: Item returned |
|                                                 | 9389 0/10 32/0 0/32 4383 69         |                                            |
| Las Cruces, NM 88011-7097                       | 00/10/24                            | to Sender 09/14/2024                       |
| Northern Oil and Gas, Inc.                      | 09/12/24                            | USPS Tracking                              |
| 4350 Baker Rd.                                  | 9589 0710 5270 1152 5486 52         | 09/25/2024: Item                           |
| Suite 400                                       |                                     | delivered 09/17/2024                       |
| Minnetonka, MN 55343                            | 00/10/24                            |                                            |
| Patrick J. Morello and Alice M. Morello,        | 09/12/24                            | USPS Tracking                              |
| Trustees of the Patrick J. Morello and Alice M. | 9589 0710 5270 1152 5486 45         | 09/25/2024: Item                           |
| Morello Trust                                   |                                     | delivered 09/16/2024                       |
| 3534 Gettysburg Place                           |                                     |                                            |
| Jefferson City, MO 65109                        | 00/10/24                            | 00/10/2024                                 |
| Penroc Oil Corporation                          | 09/12/24                            | 09/19/2024                                 |
| PO Box 2769                                     | 9589 0710 5270 1152 5486 83         |                                            |
| Hobbs, NM 88241                                 | 00/10/24                            | 00/20/2024                                 |
| Robert Levers Dale and Patricia Joan Dale, Co-  | 09/12/24                            | 09/20/2024                                 |
| Trustees of the Robert Levers Dale and Patricia | 9589 0710 52700751 2497 17          |                                            |
| Joan Dale Trust                                 |                                     |                                            |
| 15419 Peach Hill Rd.                            |                                     |                                            |
| Saratoga, CA 95070                              | 00/12/24                            | 00/24/2024                                 |
| Rockport Oil and Gas, LLC                       | 09/12/24                            | 09/24/2024                                 |
| 800 Berring Dr.                                 | 9589 0710 5270 1152 5486 69         | Returned to                                |
| Suite 305                                       |                                     | Sender09/19/20243                          |
| Houston, TX 77057                               |                                     |                                            |