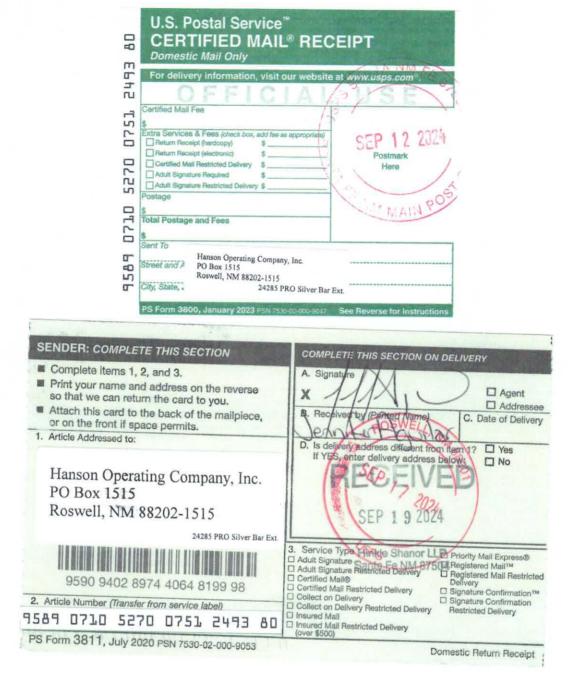

#### **NOTICE LETTER CHART**

| Francis G. Tracey, III                          | 09/12/24                            | 09/19/2024                                 |
|-------------------------------------------------|-------------------------------------|--------------------------------------------|
| PO Box 868                                      | 9589 0710 5270 1152 5486 38         | 07/17/2024                                 |
| Carlsbad, NM 88221-0868                         | 7587 0710 5270 1152 5480 58         |                                            |
| Fredda C. Blair personal representative of the  | 09/12/24                            | USPS Tracking                              |
| Estate of L. Neil Burcham                       | 9589 0710 5270 07 51 2493 97        | 09/25/2024:Item delivered                  |
| 6765 Brahman Rd.                                | 5565 6716 5276 67 51 2155 57        | 09/14/2024                                 |
| Las Cruces, NM 88012                            |                                     | 07/11/2021                                 |
| Hanson Operating Company, Inc.                  | 09/12/24                            | 09/19/2024                                 |
| PO Box 1515                                     | 9589 0710 5270 0751 2493 8 0        | 07/17/2024                                 |
| Roswell, NM 88202-1515                          | <i>5567 0710 5270 0751 2455 8 0</i> |                                            |
| Jonathan M. Cieszinski                          | 09/12/24                            | 09/19/2024                                 |
| $2737 81^{\text{st}}$ Street                    | 9589 0710 5270 0751 2497 31         | 09/19/2024                                 |
|                                                 | <i>5367 0710 5270 0751 2477 51</i>  |                                            |
| Lubbock, TX 79423                               | 09/12/24                            | LICDS Treating                             |
| Jose E. Rodriguez<br>PO Box 691284              |                                     | USPS Tracking<br>09/25/2024: Returned to   |
|                                                 | 9589 0710 5270 1152 5486 76         |                                            |
| Houston, TX 77269-1284                          | 09/12/24                            | Sender 09/14/2024                          |
| Marilyn Burcham<br>665 La Melodia Dr.           | 9589 0710 5270 0752 4585 69         | USPS Tracking<br>09/25/2024: Item returned |
|                                                 | 9389 0/10 32/0 0/32 4383 69         |                                            |
| Las Cruces, NM 88011-7097                       | 00/10/24                            | to Sender 09/14/2024                       |
| Northern Oil and Gas, Inc.                      | 09/12/24                            | USPS Tracking                              |
| 4350 Baker Rd.                                  | 9589 0710 5270 1152 5486 52         | 09/25/2024: Item                           |
| Suite 400                                       |                                     | delivered 09/17/2024                       |
| Minnetonka, MN 55343                            | 00/10/24                            |                                            |
| Patrick J. Morello and Alice M. Morello,        | 09/12/24                            | USPS Tracking                              |
| Trustees of the Patrick J. Morello and Alice M. | 9589 0710 5270 1152 5486 45         | 09/25/2024: Item                           |
| Morello Trust                                   |                                     | delivered 09/16/2024                       |
| 3534 Gettysburg Place                           |                                     |                                            |
| Jefferson City, MO 65109                        | 00/10/24                            | 00/10/2024                                 |
| Penroc Oil Corporation                          | 09/12/24                            | 09/19/2024                                 |
| PO Box 2769                                     | 9589 0710 5270 1152 5486 83         |                                            |
| Hobbs, NM 88241                                 | 00/10/24                            | 00/20/2024                                 |
| Robert Levers Dale and Patricia Joan Dale, Co-  | 09/12/24                            | 09/20/2024                                 |
| Trustees of the Robert Levers Dale and Patricia | 9589 0710 52700751 2497 17          |                                            |
| Joan Dale Trust                                 |                                     |                                            |
| 15419 Peach Hill Rd.                            |                                     |                                            |
| Saratoga, CA 95070                              | 00/12/24                            | 00/24/2024                                 |
| Rockport Oil and Gas, LLC                       | 09/12/24                            | 09/24/2024                                 |
| 800 Berring Dr.                                 | 9589 0710 5270 1152 5486 69         | Returned to                                |
| Suite 305                                       |                                     | Sender09/19/20243                          |
| Houston, TX 77057                               |                                     |                                            |