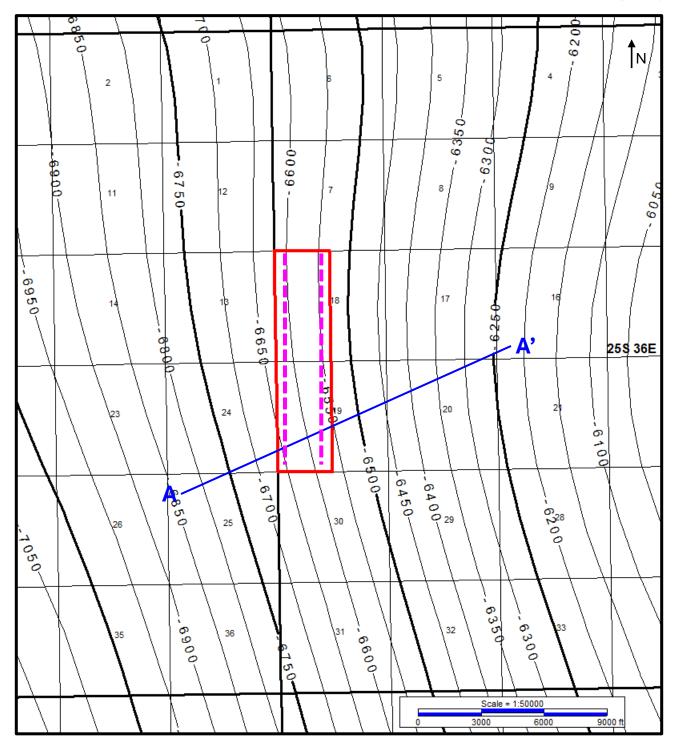

### SELF-AFFIRMED STATEMENT OF CHAD MATNEY

- 1. I am employed by Civitas Permian Operating, LLC ("Civitas") as a Landman. I am over 18 years of age, have personal knowledge of the matters addressed herein, and am competent to provide this Self-Affirmed Statement. I have previously testified before the New Mexico Oil Conservation Division as an expert witness in petroleum land matters and my credentials were accepted as a matter of record.
- 2. I am familiar with the land matters involved in the above-referenced case. Copies of the subject application and proposed hearing notice are attached as **Exhibit A-1**.
- 3. Civitas seeks an order pooling all uncommitted interests in the Bone Spring formation (WC-025 G-08 S253534O;BONE SPRING [97088]) underlying a standard 640-acre, more or less, horizontal spacing unit comprised of the W/2 of Sections 18 and 19, Township 25 South, Range 36 East, Lea County, New Mexico (the "Unit").
  - 4. Civitas is a working interest owner in the Unit and has the right to drill a well thereon.
  - 5. Civitas seeks to dedicate the Unit to the following wells (the "Wells"):
    - a. Blue Marlin Fed Com 111H to be horizontally drilled with the first take point in the SW/4SW/4 (Unit M) of Section 19 and last take point in the NW/4NW/4 (Unit D) of Section 18, and
  - b. Blue Marlin Fed Com 112H to be horizontally drilled with the first take point in the SE/4SW/4 (Unit N) of Section 19 and last take point in the NE/4NW/4 (Unit C) of Section 18.

Received by OCD: 10/3/2024 3:26:44 PM

- 6. The producing area for the well is expected to be orthodox.
- 7. The completed interval for the Blue Marlin Fed Com 112H is expected to be less than 330 feet from the adjoining tracts thereby allowing for the inclusion of the proximity tracts within the Unit under Rule 19.15.16.15(B)(1)(b) NMAC.
  - 8. **Exhibit A-2** contains the C-102 for the Well.
- 9. **Exhibit A-3** contains a plat identifying ownership by tract in the Unit. This exhibit also identifies any applicable lease numbers, a unit recapitulation, any unlocatable parties, and the interests Civitas seeks to pool highlighted in yellow.
- 10. Civitas conducted a diligent search of all county public records including phone directories and computer databases. Civitas also conducted internet searches to identify all potential addresses and contact information for each interest owner it seeks to pool.
- 11. Civitas has undertaken diligent, good faith efforts to obtain voluntary agreements from all interest owners to participate in the drilling of the Well but was unable to obtain voluntary agreements from all interest owners.
- 12. **Exhibit A-4** contains a sample well proposal letter that was sent to interest owners for the Well. The estimated costs reflected on the AFEs are fair, reasonable and comparable to the cost of other wells of similar depth and length drilled in the subject formation in the area.
- 13. In my opinion, Civitas made a good-faith effort to reach voluntary joinder of uncommitted interests in the Well as indicated by the chronology of contact described in **Exhibit A-5**.
- 14. To allow Civitas to obtain its just and fair share of the oil and gas underlying the subject lands, all uncommitted interests in the Unit should be pooled and Civitas should be designated as operator of the Well and the Unit.
- 15. Civitas requests overhead and administrative rates of \$8,500 per month while the Well is being drilled, and \$850 per month while the Well is producing. These rates are fair and are comparable to the rates charged by Civitas and other operators in the vicinity.