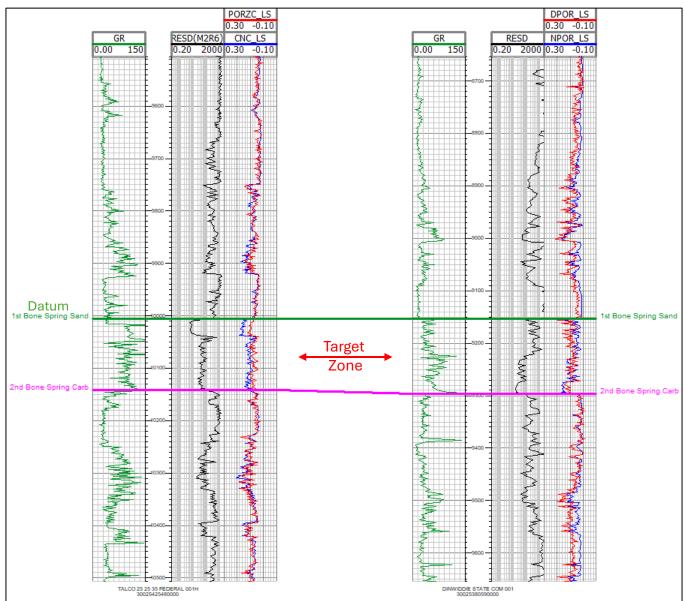

| Received by OCD: 10/3/2024 3:26:44 PM Geology             | Page 4 of 34                                      |
|-----------------------------------------------------------|---------------------------------------------------|
| Summary (including special considerations)                | Exhibit B                                         |
| Spacing Unit Schematic                                    | Exhibit B-1                                       |
| Gunbarrel/Lateral Trajectory Schematic                    | N/A                                               |
| Well Orientation (with rationale)                         | Exhibit B                                         |
| Target Formation                                          | Exhibit B                                         |
| HSU Cross Section                                         | Exhibit B-3                                       |
| Depth Severance Discussion                                | N/A                                               |
| Forms, Figures and Tables                                 |                                                   |
| C-102                                                     | Exhibit A-2                                       |
| Tracts                                                    | Exhibit A-3                                       |
| Summary of Interests, Unit Recapitulation (Tracts)        | Exhibit A-3                                       |
| General Location Map (including basin)                    | Exhibit B-1                                       |
| Well Bore Location Map                                    | Exhibit B-2                                       |
| Structure Contour Map - Subsea Depth                      | Exhibit B-2                                       |
| Cross Section Location Map (including wells)              | Exhibit B-2                                       |
| Cross Section (including Landing Zone)                    | Exhibit B-3                                       |
| Additional Information                                    |                                                   |
| Special Provisions/Stipulations                           | N/A                                               |
| CERTIFICATION: I hereby certify that the information prov | vided in this checklist is complete and accurate. |
| Printed Name (Attorney or Party Representative):          | Michael Rodriguez                                 |
| Signed Name (Attorney or Party Representative):           | MIND                                              |
| Date:                                                     | October 3, 2024                                   |