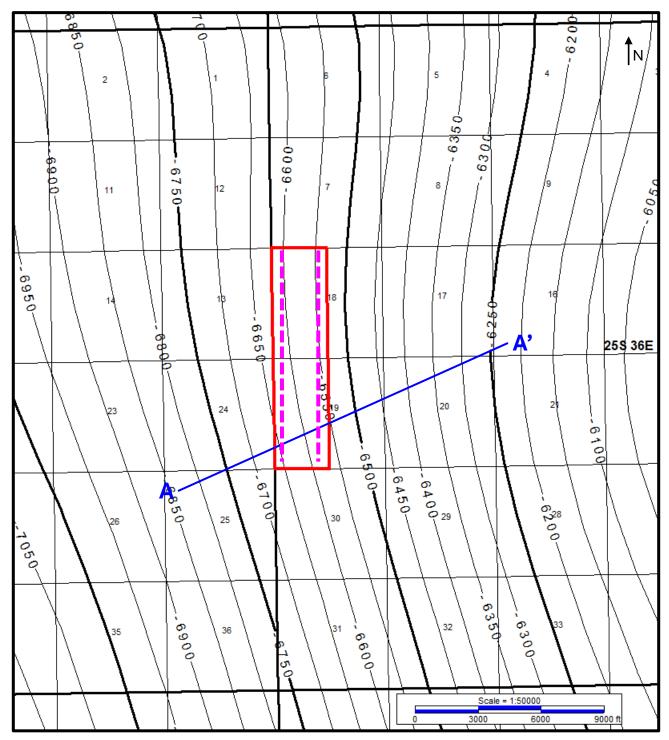

| Received by OCD: 10/24/2024 2:24:18 PM<br>Geology        | Page 5 of 3?                                      |
|----------------------------------------------------------|---------------------------------------------------|
| Summary (including special considerations)               | Exhibit B                                         |
| Spacing Unit Schematic                                   | Exhibit B-1                                       |
| Gunbarrel/Lateral Trajectory Schematic                   | N/A                                               |
| Well Orientation (with rationale)                        | Exhibit B                                         |
| Target Formation                                         | Exhibit B                                         |
| HSU Cross Section                                        | Exhibit B-3                                       |
| Depth Severance Discussion                               | N/A                                               |
| Forms, Figures and Tables                                |                                                   |
| C-102                                                    | Exhibit A-2                                       |
| Tracts                                                   | Exhibit A-3                                       |
| Summary of Interests, Unit Recapitulation (Tracts)       | Exhibit A-3                                       |
| General Location Map (including basin)                   | Exhibit B-1                                       |
| Well Bore Location Map                                   | Exhibit B-2                                       |
| Structure Contour Map - Subsea Depth                     | Exhibit B-2                                       |
| Cross Section Location Map (including wells)             | Exhibit B-2                                       |
| Cross Section (including Landing Zone)                   | Exhibit B-3                                       |
| Additional Information                                   |                                                   |
| Special Provisions/Stipulations                          | N/A                                               |
| CERTIFICATION: I hereby certify that the information pro | vided in this checklist is complete and accurate. |
| Printed Name (Attorney or Party Representative):         | Michael Rodriguez                                 |
| Signed Name (Attorney or Party Representative):          | MIND                                              |
| Date:                                                    | October 3, 2024                                   |

## SELF-AFFIRMED STATEMENT OF CHAD MATNEY

- 1. I am employed by Civitas Permian Operating, LLC ("Civitas") as a Landman. I am over 18 years of age, have personal knowledge of the matters addressed herein, and am competent to provide this Self-Affirmed Statement. I have previously testified before the New Mexico Oil Conservation Division as an expert witness in petroleum land matters and my credentials were accepted as a matter of record.
- 2. I am familiar with the land matters involved in the above-referenced case. Copies of the subject application and proposed hearing notice are attached as **Exhibit A-1**.
- 3. Civitas seeks an order pooling all uncommitted interests in the Bone Spring formation (WC-025 G-08 S253534O;BONE SPRING [97088]) underlying a standard 640-acre, more or less, horizontal spacing unit comprised of the W/2 of Sections 18 and 19, Township 25 South, Range 36 East, Lea County, New Mexico (the "Unit").
  - 4. Civitas is a working interest owner in the Unit and has the right to drill a well thereon.
  - 5. Civitas seeks to dedicate the Unit to the following wells (the "Wells"):
    - a. Blue Marlin Fed Com 111H to be horizontally drilled with the first take point in the SW/4SW/4 (Unit M) of Section 19 and last take point in the NW/4NW/4 (Unit D) of Section 18, and
  - b. Blue Marlin Fed Com 112H to be horizontally drilled with the first take point in the SE/4SW/4 (Unit N) of Section 19 and last take point in the NE/4NW/4 (Unit C) of Section 18.

Received by OCD: 10/24/2024 2:24:18 PM

- 6. The producing area for the well is expected to be orthodox.
- 7. The completed interval for the Blue Marlin Fed Com 112H is expected to be less than 330 feet from the adjoining tracts thereby allowing for the inclusion of the proximity tracts within the Unit under Rule 19.15.16.15(B)(1)(b) NMAC.
  - 8. **Exhibit A-2** contains the C-102 for the Well.
- 9. **Exhibit A-3** contains a plat identifying ownership by tract in the Unit. This exhibit also identifies any applicable lease numbers, a unit recapitulation, any unlocatable parties, and the interests Civitas seeks to pool highlighted in yellow.
- 10. Civitas conducted a diligent search of all county public records including phone directories and computer databases. Civitas also conducted internet searches to identify all potential addresses and contact information for each interest owner it seeks to pool.
- 11. Civitas has undertaken diligent, good faith efforts to obtain voluntary agreements from all interest owners to participate in the drilling of the Well but was unable to obtain voluntary agreements from all interest owners.
- 12. **Exhibit A-4** contains a sample well proposal letter that was sent to interest owners for the Well. The estimated costs reflected on the AFEs are fair, reasonable and comparable to the cost of other wells of similar depth and length drilled in the subject formation in the area.
- 13. In my opinion, Civitas made a good-faith effort to reach voluntary joinder of uncommitted interests in the Well as indicated by the chronology of contact described in **Exhibit A-5**.
- 14. To allow Civitas to obtain its just and fair share of the oil and gas underlying the subject lands, all uncommitted interests in the Unit should be pooled and Civitas should be designated as operator of the Well and the Unit.
- 15. Civitas requests overhead and administrative rates of \$8,500 per month while the Well is being drilled, and \$850 per month while the Well is producing. These rates are fair and are comparable to the rates charged by Civitas and other operators in the vicinity.