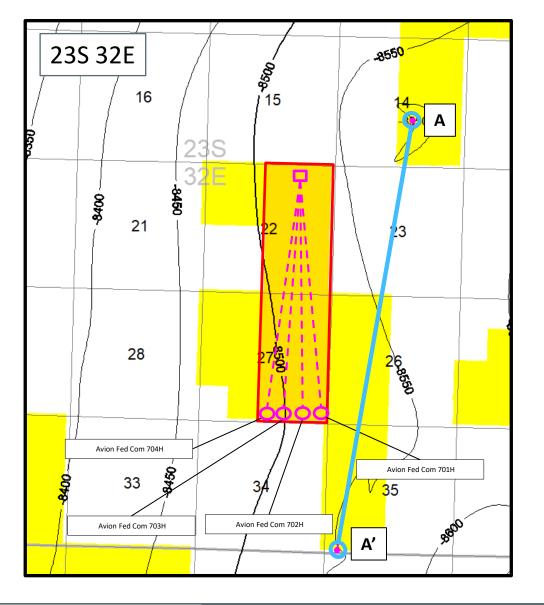

#### Released to Imaging: 10/25/2024 8:35:57 AM

5. **COG Exhibit C-1** contains C-102s for the proposed. The wells are dedicated to the (DIAMONDTAIL; WOLFCAMP [17645]). This form demonstrates that the completed interval for the wells will comply with statewide setbacks for oil wells.