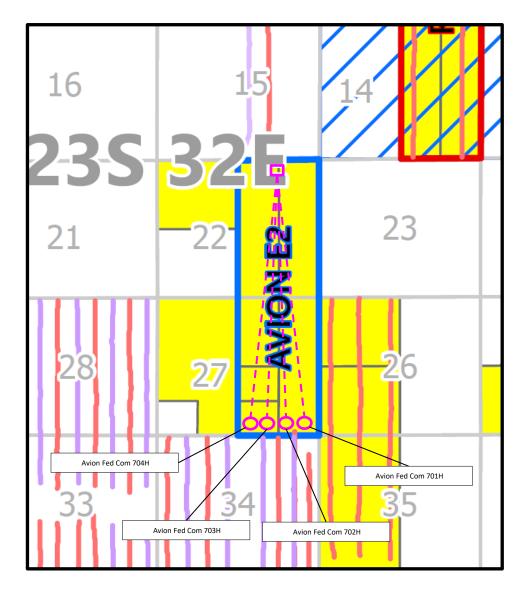

- Avion Fed Com 701H and Avion Fed Com 702H to be horizontally drilled from a surface location in the NE4 of Section 22, with first take points in the NE4NE4 (Unit A) of Section 22 and last take points in the SE4SE4 (Unit P) of Section 27; and
- Avion Fed Com 703H and Avion Fed Com 704H to be horizontally drilled from a surface location in the NE4 of Section 22, with first take points in the NW4NE4 (Unit B) of Section 22 and last take points in the SW4SE4 (Unit O) of Section 27.

3. The completed interval of the Avion Fed Com 702H well is expected to remain within 330 feet of the offsetting quarter-quarter section or equivalent tracts to allow inclusion of this acreage in a standard horizontal well spacing unit.

The completed interval of the Avion Fed Com702H well is expected to remain within 330 feet of the offsetting quarter-quarter section or equivalent tracts to allow inclusion of this acreage in a standard horizontal well spacing unit. Said area is located approximately 25 miles east of Loving, New Mexico.

3. I am familiar with the application filed by COG in this case and the status of the lands in the subject area.

4. In **Case No. 24885**, COG seeks to pool the uncommitted interests in the Wolfcamp formation underlying a standard 640-acre, more or less, horizontal well spacing unit comprised of the E/2 of Sections 22 and 27, Township 23 South, Range 32 East, NMPM, Lea County, New Mexico and dedicate the unit to the proposed **Avion Fed Com 701H** and **Avion Fed Com 702H**, both to be horizontally drilled from a surface location in the NE/4 of Section 22, with first take points in the NE/4 NE/4 (Unit A) of Section 22 and last take points in the SE/4 SE/4 (Unit P) of Section 27; and **Avion Fed Com 703H** and **Avion Fed Com 704H**, both to be horizontally drilled from a surface location in the NE/4 of Section 22, with first take points in the NW/4 NE/4 (Unit B) of Section 22 and last take points in the SW/4 SE/4 (Unit O) of Section 27.

6. The completed interval of the **Avion Fed Com 702H** is expected to remain within 330 feet of the adjoining quarter-quarter section (or equivalent) tracts to allow inclusion of these proximity tracts within the proposed horizontal spacing unit under 19.15.16.15.B(1)(b) NMAC.

7. **COG Exhibit C-2** identifies the tracts of land comprising the proposed spacing unit and associated lease numbers, which consists of federal acreage.

8. **COG Exhibit C-3** shows the interest owners and the percentage of their interest by tract. A unit recapitulation, showing the percentage of ownership interests in the proposed spacing unit, is also included in the exhibit.