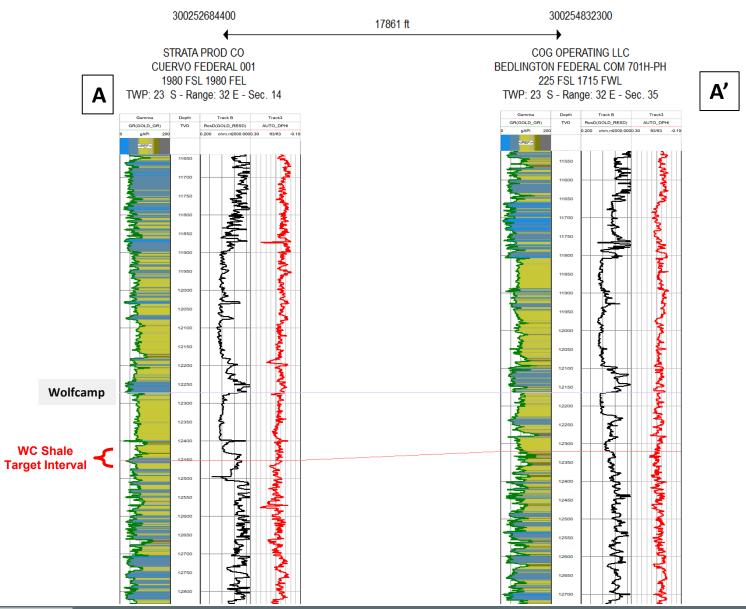

itten testimony in this case. This statement is made on the date next to my signature below.

2

Ben Baymon\_\_\_\_

NAME

10/24/24

Date

### Received by OCD: 10/24/2024 4:53:18 PM Case No. 24885: Avion Fed Com (WC) 701H, 702H, 703H & 704H





BEFORE THE OIL CONSERVATION DIVISION Santa Fe, New Mexico Exhibit No. D-1 Submitted by: COG Operating LLC Hearing Date: October 31, 2024 Case No. 24885







BEFORE THE OIL CONSERVATION DIVISION Santa Fe, New Mexico Exhibit No. D-2 Submitted by: COG Operating LLC Hearing Date: October 31, 2024 Case No. 24885







BEFORE THE OIL CONSERVATION DIVISION Santa Fe, New Mexico Exhibit No. D-3 Submitted by: COG Operating LLC Hearing Date: October 31, 2024 Case No. 24885

ConocoPhillips

#### Page 29 of 38

## Case No. 24885: Avion Fed Com Section A-A'



BEFORE THE OIL CONSERVATION DIVISION Santa Fe, New Mexico Exhibit No. D-4 Submitted by: COG Operating LLC Hearing Date: October 31, 2024 Case No. 24885



#### STATE OF NEW MEXICO ENERGY, MINERALS AND NATURAL RESOURCES DEPARTMENT OIL CONSERVATION DIVISION

#### APPLICATION OF COG OPERATING LLC FOR COMPULSORY POOLING, LEA COUNTY, NEW MEXICO.

#### **CASE NO. 24885**

#### SELF-AFFIRMED STATEMENT OF PAULA M. VANCE

1. I am attorney in fact and authorized representative of COG Operating LLC ("COG"), the Applicant herein. I have personal knowledge of the matter addressed herein and am competent to provide this self-affirmed statement.

2. The above-referenced application and notice of the hearing on this application was sent by certified mail to the locatable affected parties on the date set