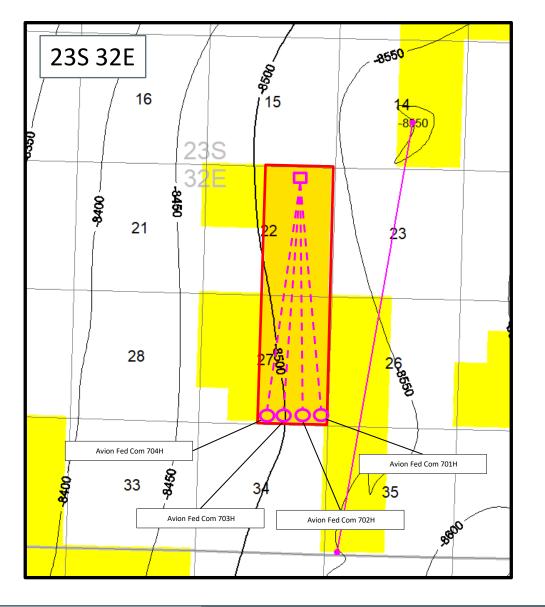

3. I am familiar with the application filed by COG in this case and the status of the lands in the subject area.

4. In **Case No. 24885**, COG seeks to pool the uncommitted interests in the Wolfcamp formation underlying a standard 640-acre, more or less, horizontal well spacing unit comprised of the E/2 of Sections 22 and 27, Township 23 South, Range 32 East, NMPM, Lea County, New Mexico and dedicate the unit to the proposed **Avion Fed Com 701H** and **Avion Fed Com 702H**, both to be horizontally drilled from a surface location in the NE/4 of Section 22, with first take points in the NE/4 NE/4 (Unit A) of Section 22 and last take points in the SE/4 SE/4 (Unit P) of Section 27; and **Avion Fed Com 703H** and **Avion Fed Com 704H**, both to be horizontally drilled from a surface location in the NE/4 of Section 22, with first take points in the NW/4 NE/4 (Unit B) of Section 22 and last take points in the SW/4 SE/4 (Unit O) of Section 27.

#### Released to Imaging: 10/25/2024 8:35:57 AM

5. **COG Exhibit C-1** contains C-102s for the proposed. The wells are dedicated to the (DIAMONDTAIL; WOLFCAMP [17645]). This form demonstrates that the completed interval for the wells will comply with statewide setbacks for oil wells.

6. The completed interval of the **Avion Fed Com 702H** is expected to remain within 330 feet of the adjoining quarter-quarter section (or equivalent) tracts to allow inclusion of these proximity tracts within the proposed horizontal spacing unit under 19.15.16.15.B(1)(b) NMAC.