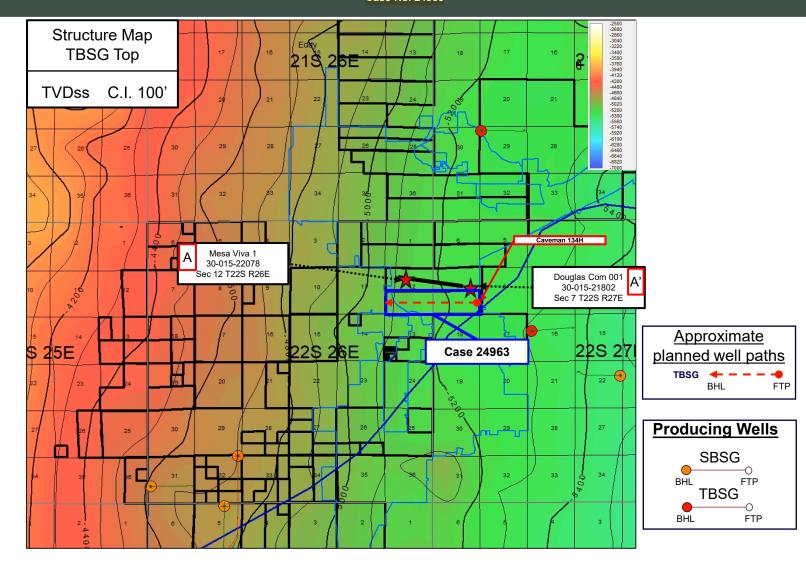

has the right to drill thereon.

2. Applicant seeks to initially dedicate the above-referenced horizontal spacing unit

to the proposed Caveman 134H well, to be horizontally drilled from a surface location in the

NW/4 SW/4 (Unit L) of Section 8, T22S-R27E, with a first take point in the SE/4 SE/4 (Unit P)

of irregular Section 7, T22S-R27E, and a last take point in the SW/4 SW/4 (Unit M) of Section

12, T22S-R26E.

3. The completed interval of the Caveman 134H is expected to remain within 330

feet of the adjoining quarter-quarter section (or equivalent) tracts to allow inclusion of these

proximity tracts within the proposed horizontal spacing unit under 19.15.16.15.B(1)(b) NMAC.