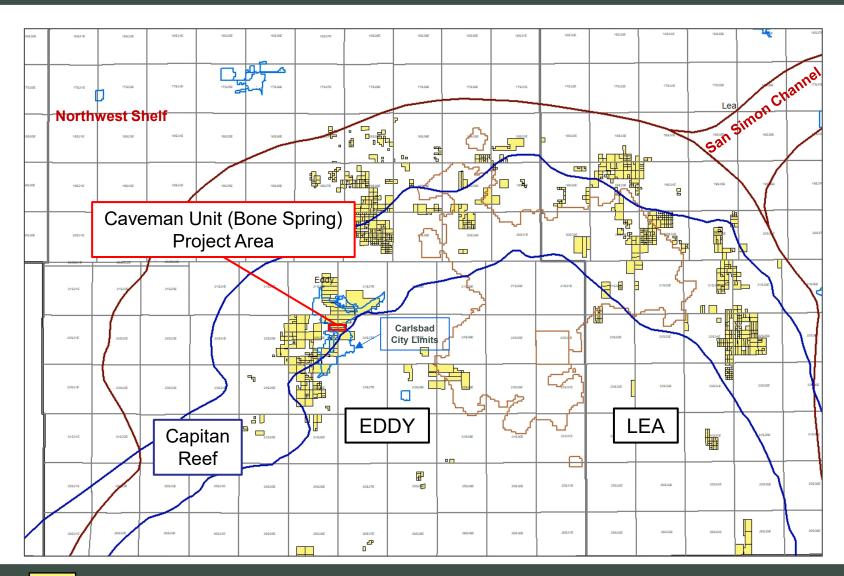

505-983-6043 Facsimile

mfeldewert@hollandhart.com

agrankin@hollandhart.com

pmvance@hollandhart.com

ATTORNEYS FOR PERMIAN RESOURCES OPERATING, LLC

CASE :

Application of Permian Resources Operating, LLC for Compulsory Pooling, Eddy County, New Mexico. Applicant in the above-styled cause seeks an order pooling all uncommitted interests the Bone Spring formation, from the top of the Bone Spring formation underlying a standard 633.57acre, more or less, horizontal well spacing unit comprised of the S/2 of Section 12, Township 22 South, Range 26 East, and Lots 3-4, E/2 SW/4 and SE/4 (S/2 equivalent) of irregular Section 7, Township 22 South, Range 27 East, NMPM, Eddy County, New Mexico. Said unit will be initially dedicated to the proposed Caveman 134H well, to be horizontally drilled from a surface location in the NW/4 SW/4 (Unit L) of Section 8, T22S-R27E, with a first take point in the SE/4 SE/4 (Unit P) of irregular Section 7, T22S-R27E, and a last take point in the SW/4 SW/4 (Unit M) of Section 12, T22S-R26E. The completed interval of the Caveman 134H is expected to remain within 330 feet of the adjoining quarter-quarter section (or equivalent) tracts to allow inclusion of these proximity tracts within the proposed horizontal spacing unit under 19.15.16.15.B(1)(b) NMAC. Also, to be considered will be the cost of drilling and completing the well and the allocation of the cost thereof, actual operating costs and charges for supervision, designation of Applicant as operator of the well, and a 200% charge for risk involved in drilling said well. Portions of said area are located within the city limits of Carlsbad, New Mexico.