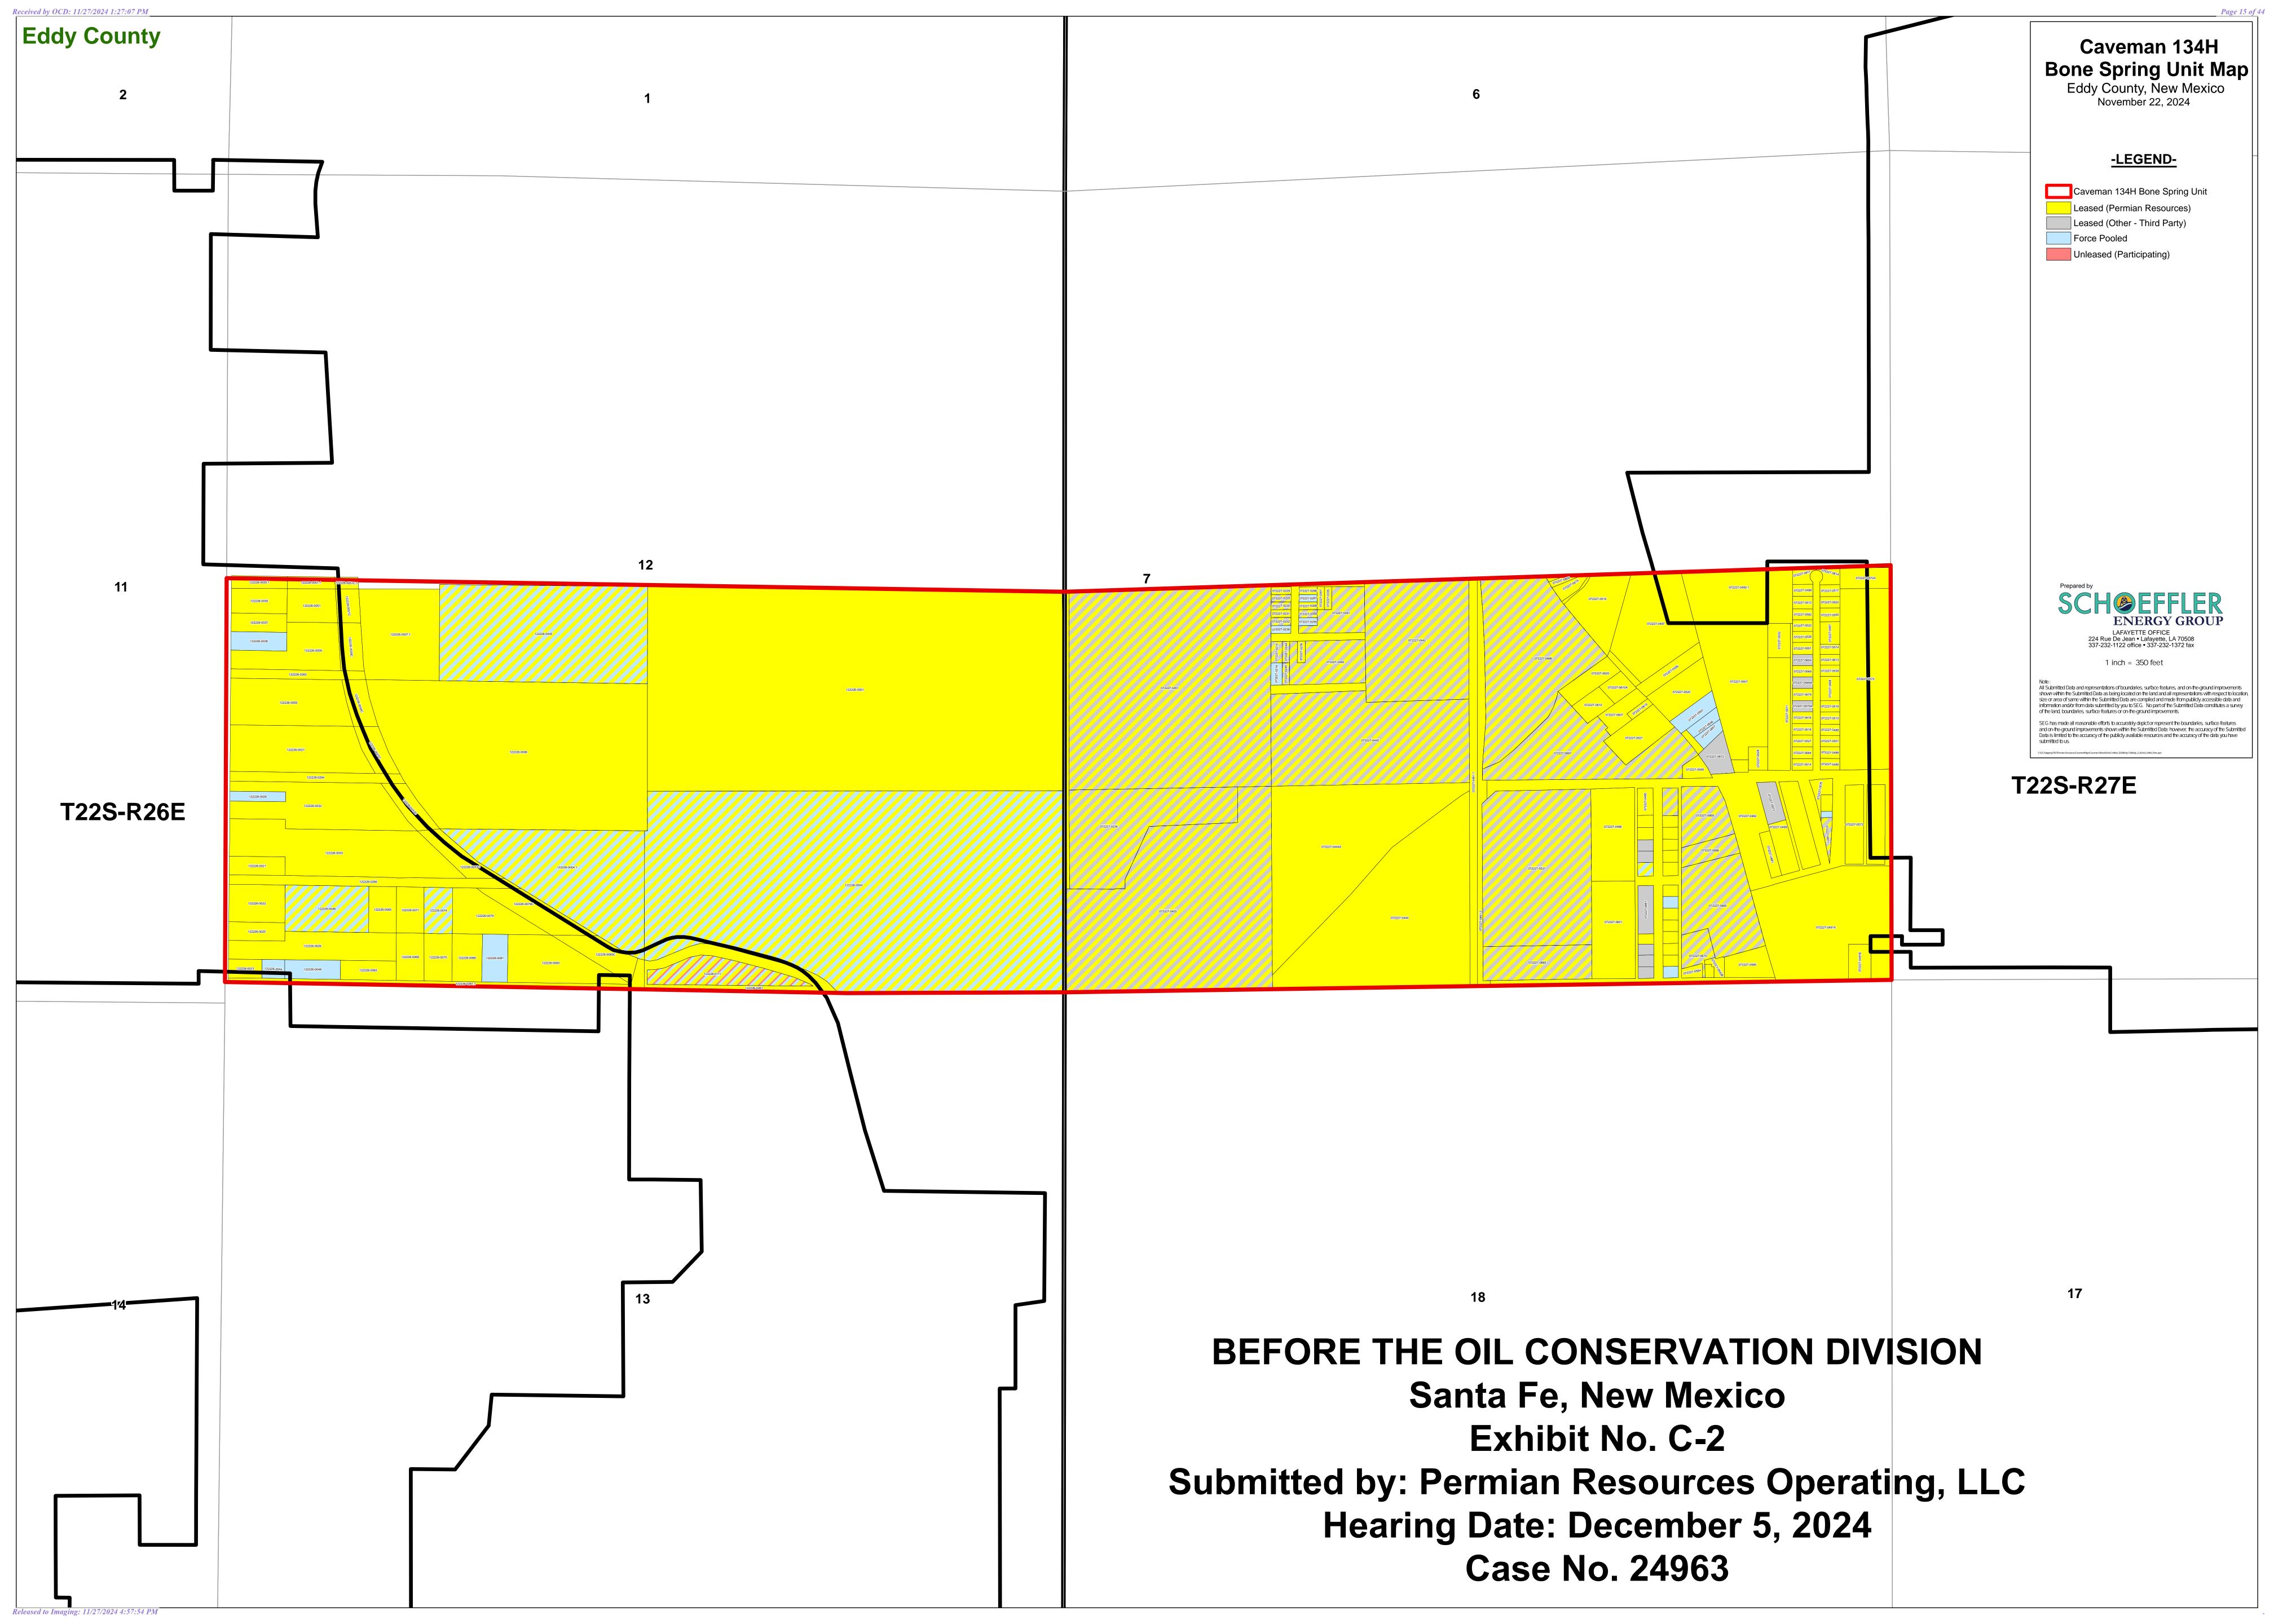

- 6. **Permian Exhibit C-1** contains a C-102 for the proposed well. This form demonstrates that the completed interval for the well will comply with statewide setbacks for oil wells. The well is dedicated to the Bone Spring formation (Laguna Salado; Bone Spring [96721]).
- 7. **Permian Exhibit C-2** identifies the tracts of land comprising the horizontal spacing unit, the ownership interests in each tract, and a recapitulation of the ownership. The interest owners that Permian seeks to pool are highlighted in yellow. Permian Exhibit C-2 also includes the title records holder that Permian seeks to pool. The subject acreage is comprised of fee lands.
- 8. **Permian C-3** contains a sample of the well proposal letter and AFE for the well that was sent to owners with a working interest. The costs reflected in the AFE are consistent with what Permian and other operators have incurred for drilling similar horizontal wells in the area in this formation.
- 9. Permian requests that the overhead and administrative costs for drilling and producing the proposed well be set at \$10,000 per month while drilling and \$1,000 per month while producing. These costs are consistent with what other operators are charging in this area for similar wells.
- 10. **Permian Exhibit C-4** contains a general summary of the contacts with the uncommitted interest owners. As indicated in the exhibit, Permian has made a good faith effort to locate and has had communications with the majority of the parties that it seeks to pool in this case in an effort to reach voluntary joinder. In my opinion, Permian has undertaken good faith efforts to reach an agreement with the uncommitted interest owners.

NAD 83 X = 834,879.36' NAD 83 Y = 319,534.46' NAD 83 LAT = 31.874962° NAD 83 LONG = -103.387688° NAD 27 X = 793,689.85' NAD 27 Y = 319,478.63' NAD 27 LAT = 31.874835° NAD 27 LONG = -103.387233°

| Unit Summary                              | WI         | CoNet Acres  |
|-------------------------------------------|------------|--------------|
| Leased (Permian Resources Operating, LLC) | 0.90014357 | 570.30396121 |
| Leased (Other - Third Party)              | 0.07629680 | 48.33936414  |
| Participating                             | 0.00056229 | 0.35625000   |
| Unleased                                  | 0.02299734 | 14.57042465  |
| Grand Total                               | 1.00000000 | 633.57000000 |