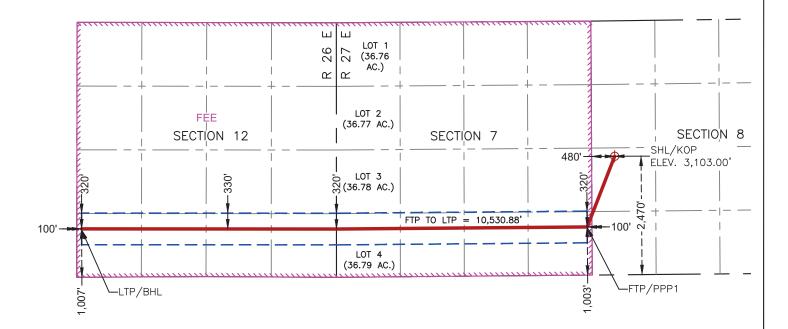

NW/4 SW/4 (Unit L) of Section 8, T22S-R27E, with a first take point in the SE/4 SE/4 (Unit P)

of irregular Section 7, T22S-R27E, and a last take point in the SW/4 SW/4 (Unit M) of Section

12, T22S-R26E.

3. The completed interval of the Caveman 134H is expected to remain within 330

feet of the adjoining quarter-quarter section (or equivalent) tracts to allow inclusion of these

proximity tracts within the proposed horizontal spacing unit under 19.15.16.15.B(1)(b) NMAC.

### SELF-AFFIRMED STATEMENT OF COLLIN CHRISTIAN

- 1. My name is Collin Christian. I work for Permian Resources Operating, LLC ("Permian") as a Senior Landman.
- 2. I have previously testified before the New Mexico Oil Conservation Division ("Division") as an expert witness in petroleum land matters. My credentials as a petroleum landman have been accepted by the Division and made a matter of record.
- 3. I am familiar with the applications filed by Permian in this case, and I am familiar with the status of the lands in the subject area.
- 4. In Case No. 24963, Permian seeks to pool the uncommitted interests in a standard 633.57-acre, more or less, horizontal well spacing unit comprised of the S/2 of Section 12, Township 22 South, Range 26 East, and Lots 3-4, E/2 SW/4 and SE/4 (S/2 equivalent) of irregular Section 7, Township 22 South, Range 27 East, NMPM, Eddy County, New Mexico, and initially dedicate the unit to the proposed Caveman 134H well, to be horizontally drilled from a surface location in the NW/4 SW/4 (Unit L) of Section 8, T22S-R27E, with a first take point in the SE/4 SE/4 (Unit P) of irregular Section 7, T22S-R27E, and a last take point in the SW/4 SW/4 (Unit M) of Section 12, T22S-R26E.
- 5. The completed interval of the Caveman 134H is expected to remain within 330 feet of the adjoining quarter-quarter section (or equivalent) tracts to allow inclusion

BEFORE THE OIL CONSERVATION DIVISION
Santa Fe, New Mexico
Exhibit No. C
Submitted by: Permian Resources Operating, LLC
Hearing Date: December 5, 2024
Case No. 24963

of these proximity tracts within the proposed horizontal spacing unit under 19.15.16.15.B(1)(b) NMAC.

SURFACE HOLE LOCATION & KICK-OFF POINT 2,470' FSL & 480' FWL ELEV. = 3,103.00'

NAD 83 X = 576,701.14' NAD 83 X = 576,701.14' NAD 83 LAT = 32.406788° NAD 83 LONG = -104.218744° NAD 27 X = 535,519.83' NAD 27 Y = 511,679.94' NAD 27 LAT = 32.406670° NAD 27 LONG = -104.218240° FIRST TAKE POINT & PENETRATION POINT 1 1,003' FSL & 100' FEL

NAD 83 X = 576,129.05' NAD 83 Y = 510,267.59' NAD 83 LAT = 32.402743° NAD 83 LONG = -104.220603° NAD 27 X = 534,947.71' NAD 27 Y = 510,207.89' NAD 27 LAT = 32.402625° NAD 27 LONG = -104.220099° LAST TAKE POINT & BOTTOM HOLE LOCATION 1,007' FSL & 100' FWL

NAD 83 X = 834,879.36' NAD 83 Y = 319,534.46' NAD 83 LAT = 31.874962° NAD 83 LONG = -103.387688° NAD 27 X = 793,689.85' NAD 27 Y = 319,478.63' NAD 27 LAT = 31.874835° NAD 27 LONG = -103.387233°

| Unit Summary                              | WI         | CoNet Acres  |
|-------------------------------------------|------------|--------------|
| Leased (Permian Resources Operating, LLC) | 0.90014357 | 570.30396121 |
| Leased (Other - Third Party)              | 0.07629680 | 48.33936414  |
| Participating                             | 0.00056229 | 0.35625000   |
| Unleased                                  | 0.02299734 | 14.57042465  |
| Grand Total                               | 1.00000000 | 633.57000000 |