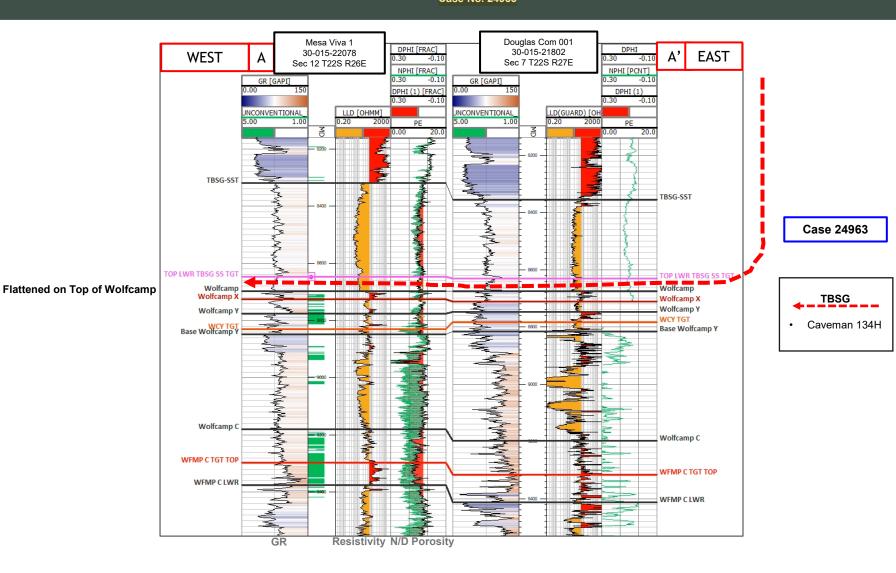

- 6. **Permian Exhibit C-1** contains a C-102 for the proposed well. This form demonstrates that the completed interval for the well will comply with statewide setbacks for oil wells. The well is dedicated to the Bone Spring formation (Laguna Salado; Bone Spring [96721]).
- 7. **Permian Exhibit C-2** identifies the tracts of land comprising the horizontal spacing unit, the ownership interests in each tract, and a recapitulation of the ownership. The interest owners that Permian seeks to pool are highlighted in yellow. Permian Exhibit C-2 also includes the title records holder that Permian seeks to pool. The subject acreage is comprised of fee lands.
- 8. **Permian C-3** contains a sample of the well proposal letter and AFE for the well that was sent to owners with a working interest. The costs reflected in the AFE are consistent with what Permian and other operators have incurred for drilling similar horizontal wells in the area in this formation.
- 9. Permian requests that the overhead and administrative costs for drilling and producing the proposed well be set at \$10,000 per month while drilling and \$1,000 per month while producing. These costs are consistent with what other operators are charging in this area for similar wells.
- 10. **Permian Exhibit C-4** contains a general summary of the contacts with the uncommitted interest owners. As indicated in the exhibit, Permian has made a good faith effort to locate and has had communications with the majority of the parties that it seeks to pool in this case in an effort to reach voluntary joinder. In my opinion, Permian has undertaken good faith efforts to reach an agreement with the uncommitted interest owners.