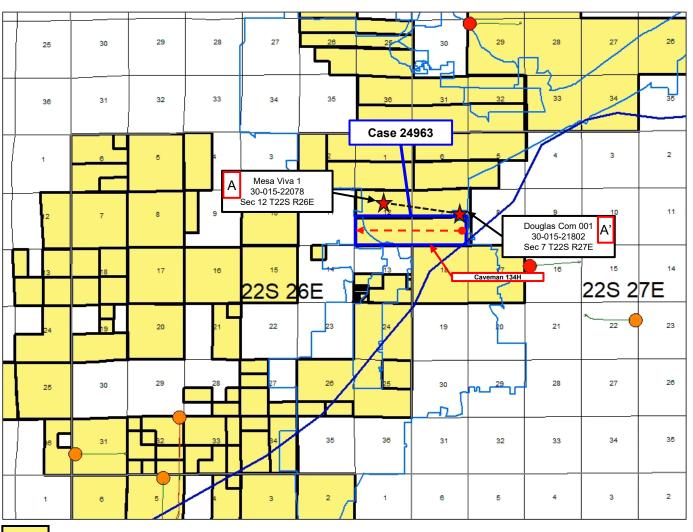

has the right to drill thereon.

2. Applicant seeks to initially dedicate the above-referenced horizontal spacing unit

to the proposed Caveman 134H well, to be horizontally drilled from a surface location in the

NW/4 SW/4 (Unit L) of Section 8, T22S-R27E, with a first take point in the SE/4 SE/4 (Unit P)

of irregular Section 7, T22S-R27E, and a last take point in the SW/4 SW/4 (Unit M) of Section

12, T22S-R26E.

3. The completed interval of the Caveman 134H is expected to remain within 330

feet of the adjoining quarter-quarter section (or equivalent) tracts to allow inclusion of these

proximity tracts within the proposed horizontal spacing unit under 19.15.16.15.B(1)(b) NMAC.