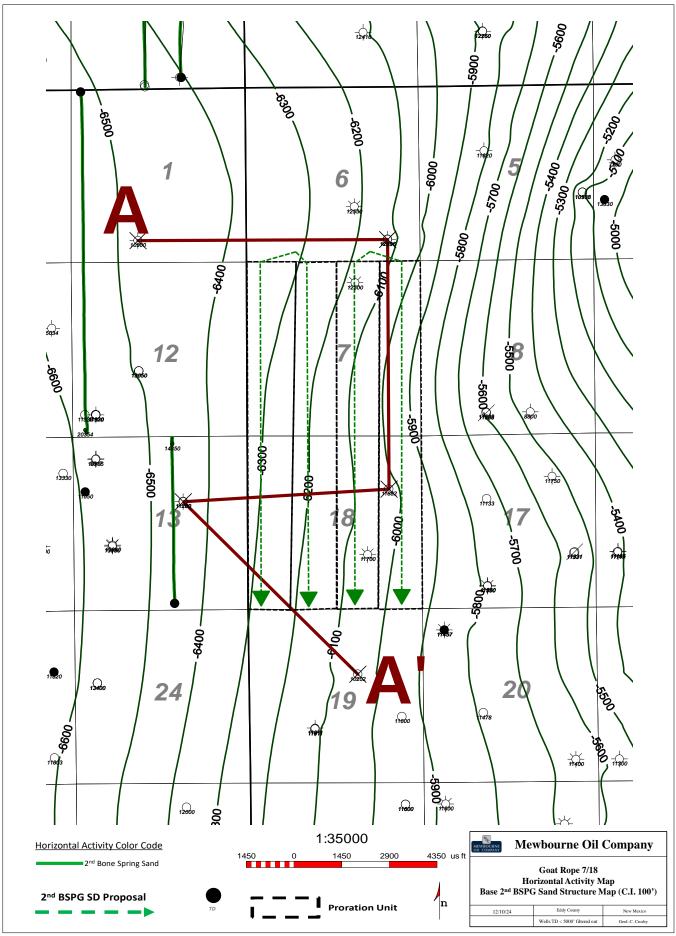

- 1. Applicant is a working interest owner in the proposed horizontal spacing unit and has the right to drill thereon.
- 2. Applicant seeks to initially dedicate the above-referenced horizontal spacing unit to the proposed **Goat Rope 18/7 State Com 521H** well to be horizontally drilled from a surface location in the NW4 of Section 19, with a first take point in Lot 4 (SW4SW4 equivalent) of irregular Section 18 and a last take point in Lot 1 (NW4NW4 equivalent) of irregular Section 7.
- 3. Applicant has sought and been unable to obtain voluntary agreement for the development of these lands from all interest owners in the subject spacing unit.

- 2. I am familiar with the application filed by Mewbourne in this matter and the status of the lands in the subject area. The mineral owners to be pooled have not expressed any opposition to this proceeding.
- 3. Mewbourne seeks an order pooling all uncommitted interests in a standard 315.08-acre horizontal well spacing unit Bone Spring formation underlying the Lots 1-4 (W2W2 equivalent) of irregular Sections 7 and 18. This standard 315.08-acre spacing unit will be initially dedicated to the proposed **Goat Rope 7/18 State Com 521H** well to be horizontally drilled from a surface location in the SW4 of Section 6, with a first take point in Lot 1 (NW4NW4 equivalent) of irregular Section 7 and a last take point in Lot 4 (SW4SW4 equivalent) of irregular Section 18.
- 4. There are no ownership depth severances within the Bone Spring formation underlying the subject acreage.
- 5. **Exhibit A-1** contains draft Form C-102 for the proposed initial well. Mewbourne has been informed that this well will be placed in the Featherstone; Bone Spring East Pool (24270).