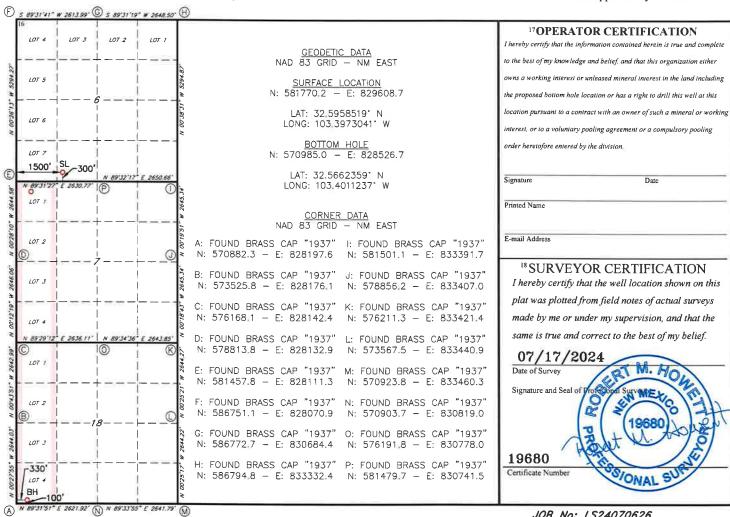

- 2. I am familiar with the application filed by Mewbourne in this matter and the status of the lands in the subject area. The mineral owners to be pooled have not expressed any opposition to this proceeding.
- 3. Mewbourne seeks an order pooling all uncommitted interests in a standard 315.08-acre horizontal well spacing unit Bone Spring formation underlying the Lots 1-4 (W2W2 equivalent) of irregular Sections 7 and 18. This standard 315.08-acre spacing unit will be initially dedicated to the proposed **Goat Rope 7/18 State Com 521H** well to be horizontally drilled from a surface location in the SW4 of Section 6, with a first take point in Lot 1 (NW4NW4 equivalent) of irregular Section 7 and a last take point in Lot 4 (SW4SW4 equivalent) of irregular Section 18.
- 4. There are no ownership depth severances within the Bone Spring formation underlying the subject acreage.
- 5. **Exhibit A-1** contains draft Form C-102 for the proposed initial well. Mewbourne has been informed that this well will be placed in the Featherstone; Bone Spring East Pool (24270).

- 6. **Exhibit A-2** identifies the tracts of land comprising the proposed spacing unit, the working interest ownership in each tract, and the consolidated working interest ownership in the proposed Bone Spring spacing unit. The working interest owners that Mewbourne seeks to pool are highlighted in red. This acreage is comprised of state and fee lands.
- 7. **Exhibit A-3** contains a sample of the well proposal letter sent to the working interest owners Mewbourne seeks to pool. The costs reflected in the AFE provided with this letter are consistent with what Mewbourne and other operators have incurred for drilling similar horizontal wells in the area in these formations.
- 8. Mewbourne requests overhead and administrative rates of \$12,000.00 per month while drilling and \$1,200.00 per month for a producing well. These rates are consistent with the rates set forth in the operating agreement for this acreage and consistent with the rates charged by Mewbourne and other operators for similar wells in this area.
- 9. **Exhibit A-4** contains a chronology of the contacts with the uncommitted working interest owners. Mewbourne has made a good faith effort to obtain voluntary joinder of these owners in the proposed spacing unit and initial wells.
- 10. I have provided the law firm of Holland & Hart, LLP, with the names and addresses of the mineral owners that remain to be pooled and instructed that they be notified of this hearing.
- 11. In compiling the addresses of the parties to be pooled, Mewbourne has conducted a diligent search of all public records in the county where the proposed unit is located, reviewed telephone directories, and conducted computer searches. Mewbourne has located all the parties it seeks to pool.
- 12. Exhibits A-1 through A-4 were either prepared by me or compiled under my direction from company business records.