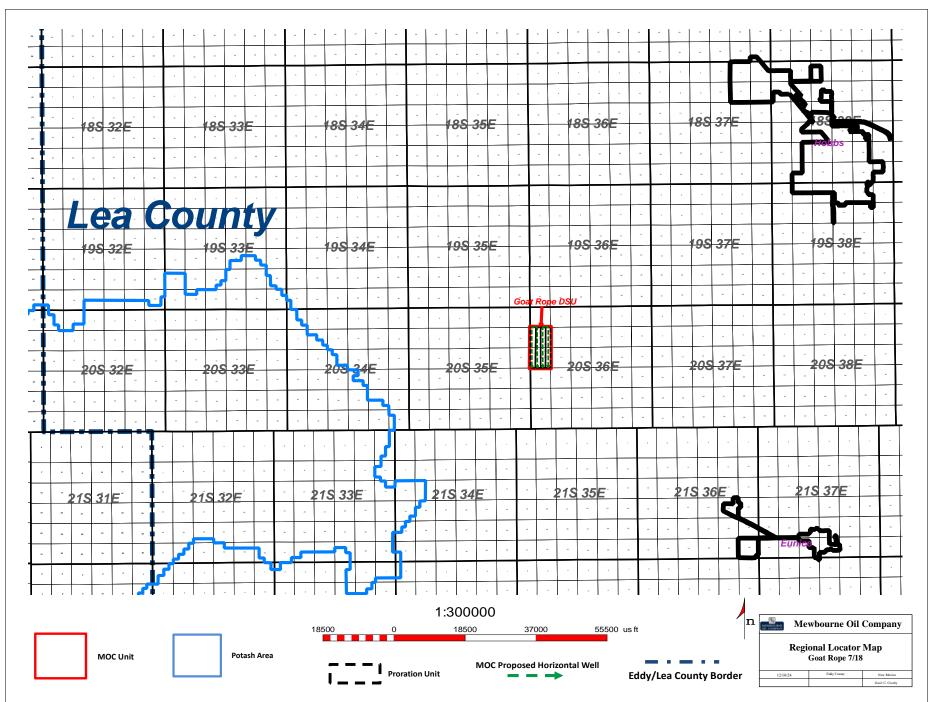

agrankin@hollandhart.com pmvance@hollandhart.com

ATTORNEYS FOR MEWBOURNE OIL COMPANY

CASE :

Application of Mewbourne Oil Company for Compulsory Pooling, Lea County, New Mexico. Applicant in the above-styled cause seeks an order pooling all uncommitted mineral owners in the Bone Spring formation underlying a standard 315-acre, more or less, horizontal well spacing unit comprised of the Lots 1-4 (W2W2 equivalent) of irregular Sections 7 and 18, Township 20 South, Range 36 East, NMPM, Lea County, New Mexico. Said unit will be initially dedicated to the proposed Goat Rope 18/7 State Com 521H well to be horizontally drilled from a surface location in the NW4 of Section 19, with a first take point in Lot 4 (SW4SW4 equivalent) of irregular Section 18 and a last take point in Lot 1 (NW4NW4 equivalent) of irregular Section 7. Also, to be considered will be the cost of drilling and completing the well and the allocation of the cost thereof, actual operating costs and charges for supervision, designation of Applicant as operator of the well, and a 200% charge for risk involved in drilling the well. The subject area is located approximately 15 miles southwest of Hobbs, New Mexico.