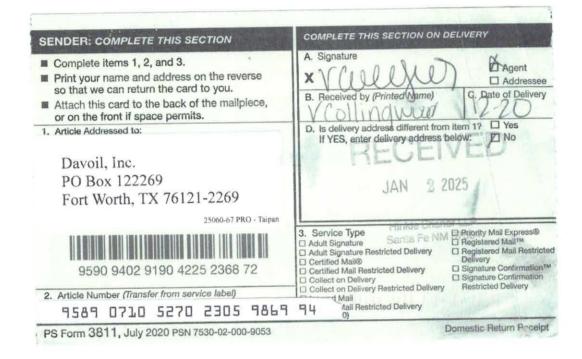

Tract 3: Section 22: SW/4NW/4 (Containing 40.00 Acres More or Less)

| Total                            | 100.000000% |
|----------------------------------|-------------|
| Sabinal Energy Operating, LLC    | 0.450658%   |
| BEXP II Omega Misc., LLC         | 1.205677%   |
| BEXP II GW Alpha, LLC            | 0.896208%   |
| Davoil, Inc.                     | 1.158065%   |
| Permian Resources Operating, LLC | 96.289392%  |
|                                  |             |

### Tract 4: Section 22: SE/4NW/4, S/2NE/4 (Containing 120.00 Acres More or Less)

| Permian Resources Operating, LLC | 96.289392% |
|----------------------------------|------------|
| Davoil, Inc.                     | 1.158065%  |
| BEXP II GW Alpha, LLC            | 0.896208%  |
| BEXP II Omega Misc., LLC         | 1.205677%  |
| Sabinal Energy Operating, LLC    | 0.450658%  |