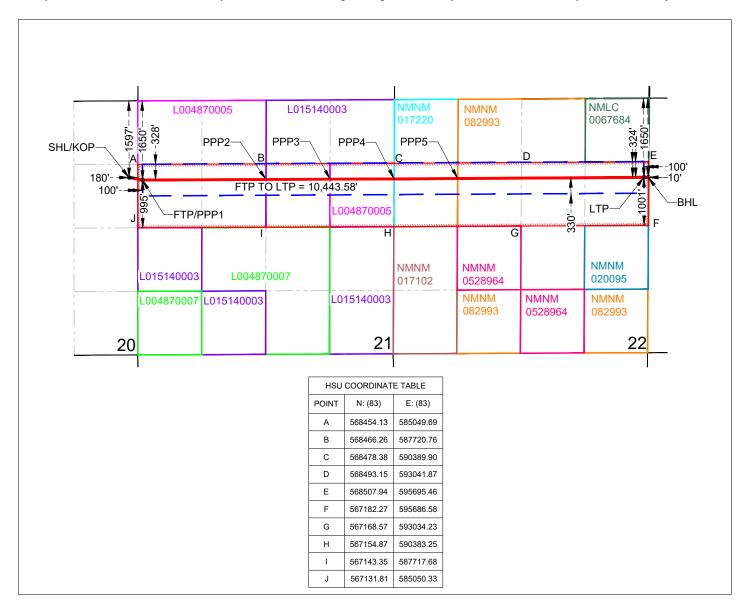

SURFACE HOLE LOCATION (SHL)

KICK OFF POINT (KOP)

NEW MEXICO EAST - NAD 83

X=584869.84 LAT.= 32.56190° N

Y=568178.42 LONG.= 104.19203° W

NEW MEXICO EAST - NAD 27

X=543689.51 LAT.= 32.56178° N

Y=568117.20 LONG.= 104.19153° W

1597° FNL, 180° FEL - SECTION 20

FIRST TAKE POINT (FTP)
PENETRATION POINT 1 (PPP1)
NEW MEXICO EAST - NAD 83
X=585149.85 LAT.= 32.56176° N
Y=568126.92 LONG.= 104.19112° W
NEW MEXICO EAST - NAD 27
X=543969.52 LAT.= 32.56164° N
Y=568065.69 LONG.= 104.19062° W
1650' FNL, 100' FWL - SECTION 21
328' FNL, 100' FWL - LEASE

PENETRATION POINT 2 (PPP2)
NEW MEXICO EAST - NAD 83
X=587720.00 LAT.= 32.56178° N
Y=568139.14 LONG.= 104.18278° W
NEW MEXICO EAST - NAD 27
X=546539.66 LAT.= 32.56166° N
Y=568077.89 LONG.= 104.18227° W
1650' FNL, 2668' FEL - SECTION 21
327' FNL, 0' FEL - LEASE

PENETRATION POINT 3 (PPP3) NEW MEXICO EAST - NAD 83 X=589054.27 LAT.= 32.56179° N Y=568145.48 LONG.= 104.17845° W NEW MEXICO EAST - NAD 27 X=547873.92 LAT.= 32.56167° N Y=568084.23 LONG.= 104.17794° W 1650' FNL, 1334' FEL - SECTION 21 327' FNL, 0' FEL - LEASE PENETRATION POINT 4 (PPP4)
NEW MEXICO EAST - NAD 83
X=590388.26 LAT = 32.56180° N
Y=568151.83 LONG,= 104.17412° W
NEW MEXICO EAST - NAD 27
X=549207.91 LAT = 32.56169° N
Y=568090.56 LONG,= 104.17361° W
1650′ FNL, 0′ FEL - SECTION 21
327′ FNL, 0′ FEL - LEASE

PENETRATION POINT 5 (PPP5) NEW MEXICO EAST - NAD 83 X=591714.26 LAT.= 32.56182° N Y=568159.74 LONG = 104.16982° W NEW MEXICO EAST - NAD 27 X=550533.91 LAT.= 32.56170° N Y=568098.46 LONG.= 104.16931° W 1650' FNL, 1326' FWL - SECTION 22 326' FNL, 0' FWL - LEASE LAST TAKE POINT (LTP)
NEW MEXICO EAST - NAD 83
X=595593.28 LAT.= 32.56187° N
Y=568182.88 LONG = 104.15723° W
NEW MEXICO EAST - NAD 27
X=554412.91 LAT.= 32.56175° N
Y=568121.57 LONG.= 104.15672° W
1650' FNL, 100' FEL - SECTION 22
324' FNL, 100' FEL - LEASE

BOTTOM HOLE LOCATION (BHL) NEW MEXICO EAST - NAD 83 X=595683.28 LAT.= 32.56187° N Y=568183.44 LONG = 104.15693° W NEW MEXICO EAST - NAD 27 X=554502.92 LAT.= 32.56175° N Y=568122.13 LONG.= 104.15643° W 1650' FNL, 10' FEL - SECTION 22 324' FNL, 10' FEL - LEASE

320.00 Acres, more or less

Section 21, T20S-R28E

Section 22, T20S-R28E

Tract 1: NMSLO L0-0487-0005

Tract 2: NMSLO L0-1514

Tract 3: BLM NMNM-017220

Tract 4: BLM NMNM-082993

Permian Resources Operating, LLC Case No. 25065 Exhibit A-3 EOG Resources, Inc.

| Tract 1: Section 21: S/2NW/4, SE/4NE/4 (Containing 120.00 Acres More or Less) |            |  |  |  |
|-------------------------------------------------------------------------------|------------|--|--|--|
| Permian Resources Operating, LLC                                              | 37.776824% |  |  |  |
| EOG Resources, Inc.                                                           | 50.000000% |  |  |  |
| QRE Operating, LLC                                                            | 6.276824%  |  |  |  |
| Karen Benbow McRae                                                            | 1.931331%  |  |  |  |
| Morris Allen Williams                                                         | 0.515021%  |  |  |  |
| Claremont Corporation                                                         | 3.500000%  |  |  |  |

Total 100.000000%

Record Title

### Tract 2: Section 21: SW/4NE/4 (Containing 40.00 Acres More or Less)

| Total                            | 100.000000%  |
|----------------------------------|--------------|
| Magnum Hunter Production, Inc.   | Record Title |
| Morris Allen Williams            | 0.515021%    |
| Karen Benbow McRae               | 1.931331%    |
| QRE Operating, LLC               | 6.276824%    |
| Claremont Corporation            | 3.500000%    |
| Magnum Hunter Production, Inc.   | 50.000000%   |
| Permian Resources Operating, LLC | 37.776824%   |

Tract 3: Section 22: SW/4NW/4 (Containing 40.00 Acres More or Less)

| Total                            | 100.000000% |
|----------------------------------|-------------|
| Sabinal Energy Operating, LLC    | 0.450658%   |
| BEXP II Omega Misc., LLC         | 1.205677%   |
| BEXP II GW Alpha, LLC            | 0.896208%   |
| Davoil, Inc.                     | 1.158065%   |
| Permian Resources Operating, LLC | 96.289392%  |
|                                  |             |

### Tract 4: Section 22: SE/4NW/4, S/2NE/4 (Containing 120.00 Acres More or Less)

| Permian Resources Operating, LLC | 96.289392% |
|----------------------------------|------------|
| Davoil, Inc.                     | 1.158065%  |
| BEXP II GW Alpha, LLC            | 0.896208%  |
| BEXP II Omega Misc., LLC         | 1.205677%  |
| Sabinal Energy Operating, LLC    | 0.450658%  |

Total 100.00000%

## **Unit Working Interest**

| Permian Resources Operating, LLC | 67.033108%   |
|----------------------------------|--------------|
| EOG Resources, Inc.              | 18.750000%   |
| Magnum Hunter Production, Inc.   | 6.250000%    |
| QRE Operating, LLC               | 3.138412%    |
| Claremont Corporation            | 1.750000%    |
| BEXP II GW Alpha, LLC            | 0.448104%    |
| BEXP II Omega Misc., LLC         | 0.602838%    |
| Karen Benbow McRae               | 0.965666%    |
| Davoil, Inc.                     | 0.579033%    |
| Morris Allen Williams            | 0.257511%    |
| Sabinal Energy Operating, LLC    | 0.225329%    |
| Magnum Hunter Production, Inc.   | Record Title |
| EOG Resources, Inc.              | Record Title |
| Total                            | 100.000000%  |
| Total Committed to Unit          | 67.033108%   |
| Total Seeking to Pool            | 32.966892%   |
| Parties Seeking to Pool          |              |
|                                  |              |

<sup>\*</sup>Parties to be pooled are highlighted in yellow.

**OFFICE** 432.695.4222 **FAX** 432.695.4063

October 22, 2024

Via Certified Mail

CLAREMONT CORPORATION PO BOX 3226 TULSA, OK 74101

**RE:** Well Proposals – Taipan 21 Fed Com Wells