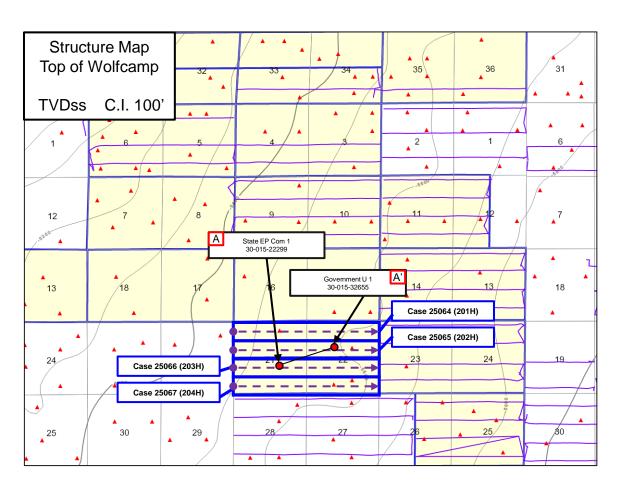

### SELF-AFFIRMED STATEMENT OF RYAN CURRY

- 1. I am a Senior Landman with Permian Resources Operating, LLC ("Permian Resources"). I am over 18 years of age, have personal knowledge of the matters addressed herein, and am competent to provide this Self-Affirmed Statement. I have previously testified before the New Mexico Oil Conservation Division ("Division") and my credentials as an expert in petroleum land matters were accepted and made a matter of record.
- 2. Copies of Permian Resources' application and proposed hearing notice are attached as Exhibit A-1.
- 3. None of the parties proposed to be pooled in this case indicated opposition to this matter proceeding by affidavit; therefore I do not expect any opposition at hearing.
- 4. Permian Resources seeks an order pooling all uncommitted interests in the Wolfcamp formation underlying a 320-acre, more or less, standard horizontal spacing unit comprised of the S/2 N/2 of Sections 21 and 22, Township 20 South, Range 28 East, Eddy County, New Mexico ("Unit").
- 5. The Unit will be dedicated to the **Taipan 21 Fed Com 202H** well ("Well"), which will be drilled from a surface hole location in the SE/4 NE/4 (Unit H) of Section 20 to a bottom hole location in the SE/4 NE/4 (Unit H) of Section 22.
  - 6. The completed interval of the Well will be orthodox.
  - 7. **Exhibit A-2** contains the C-102 for the Well.

Permian Resources Operating, LLC Case No. 25065 Exhibit A

- 8. **Exhibit A-3** contains a plat identifying ownership by tract in the Unit. This exhibit also includes any applicable lease numbers, a unit recapitulation, and the interests Permian Resources seeks to pool highlighted in yellow.
- 9. Permian Resources has conducted a diligent search of all county public records, including phone directories and computer databases, as well as internet searches, to locate the interest owners it seeks to pool.
- 10. **Exhibit A-4** contains a sample well proposal letter and AFE sent to working interest owners for the Well. The estimated costs reflected on the AFE are fair and reasonable and comparable to the cost of other wells of similar depth and length drilled in the subject formation in the area.
- 11. In my opinion, Permian Resources made a good-faith effort to reach voluntary joinder of uncommitted interests in the Well as indicated by the chronology of contact described in **Exhibit A-5**.
- 12. Permian Resources requests overhead and administrative rates of \$10,000 per month while the Well is being drilled and \$1,000 per month while the Well is producing. These rates are fair and are comparable to the rates charged by Permian Resources and other operators in the vicinity.
- 13. The attached exhibits were either prepared by me or under my supervision or were compiled from company business records.
- 14. In my opinion, the granting of Permian Resources' application would serve the interests of conservation, the protection of correlative rights, and the prevention of waste.
- 15. I understand this Self-Affirmed Statement will be used as written testimony in this case. I affirm that my testimony above is true and correct and is made under penalty of perjury