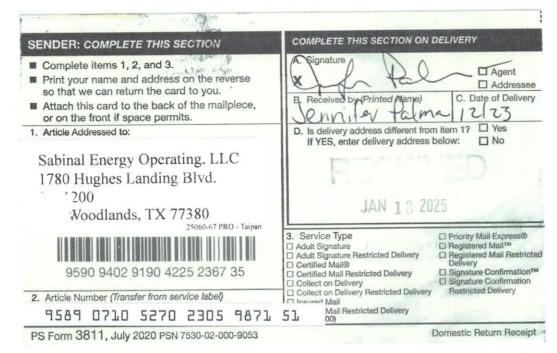

Tract 3: Section 22: SW/4NW/4 (Containing 40.00 Acres More or Less)

| Total                            | 100.000000% |
|----------------------------------|-------------|
| Sabinal Energy Operating, LLC    | 0.450658%   |
| BEXP II Omega Misc., LLC         | 1.205677%   |
| BEXP II GW Alpha, LLC            | 0.896208%   |
| Davoil, Inc.                     | 1.158065%   |
| Permian Resources Operating, LLC | 96.289392%  |
|                                  |             |

## **Unit Working Interest**

| Permian Resources Operating, LLC | 67.033108%   |
|----------------------------------|--------------|
| EOG Resources, Inc.              | 18.750000%   |
| Magnum Hunter Production, Inc.   | 6.250000%    |
| QRE Operating, LLC               | 3.138412%    |
| Claremont Corporation            | 1.750000%    |
| BEXP II GW Alpha, LLC            | 0.448104%    |
| BEXP II Omega Misc., LLC         | 0.602838%    |
| Karen Benbow McRae               | 0.965666%    |
| Davoil, Inc.                     | 0.579033%    |
| Morris Allen Williams            | 0.257511%    |
| Sabinal Energy Operating, LLC    | 0.225329%    |
| Magnum Hunter Production, Inc.   | Record Title |
| EOG Resources, Inc.              | Record Title |
| Total                            | 100.000000%  |
| Total Committed to Unit          | 67.033108%   |
| Total Seeking to Pool            | 32.966892%   |
| Parties Seeking to Pool          |              |
|                                  |              |