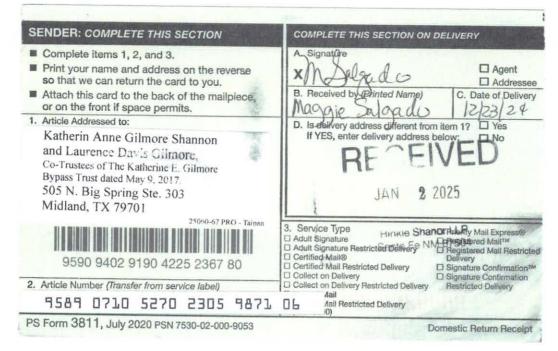

| Tract 1: Section 21: S/2NW/4, SE/4NE/4 (Containing 120.00 Acres More or Less) |            |  |  |  |
|-------------------------------------------------------------------------------|------------|--|--|--|
| Permian Resources Operating, LLC                                              | 37.776824% |  |  |  |
| EOG Resources, Inc.                                                           | 50.000000% |  |  |  |
| QRE Operating, LLC                                                            | 6.276824%  |  |  |  |
| Karen Benbow McRae                                                            | 1.931331%  |  |  |  |
| Morris Allen Williams                                                         | 0.515021%  |  |  |  |
| Claremont Corporation                                                         | 3.500000%  |  |  |  |

## **Unit Working Interest**

| Permian Resources Operating, LLC | 67.033108%   |
|----------------------------------|--------------|
| EOG Resources, Inc.              | 18.750000%   |
| Magnum Hunter Production, Inc.   | 6.250000%    |
| QRE Operating, LLC               | 3.138412%    |
| Claremont Corporation            | 1.750000%    |
| BEXP II GW Alpha, LLC            | 0.448104%    |
| BEXP II Omega Misc., LLC         | 0.602838%    |
| Karen Benbow McRae               | 0.965666%    |
| Davoil, Inc.                     | 0.579033%    |
| Morris Allen Williams            | 0.257511%    |
| Sabinal Energy Operating, LLC    | 0.225329%    |
| Magnum Hunter Production, Inc.   | Record Title |
| EOG Resources, Inc.              | Record Title |
| Total                            | 100.000000%  |
| Total Committed to Unit          | 67.033108%   |
| Total Seeking to Pool            | 32.966892%   |
| Parties Seeking to Pool          |              |
|                                  |              |