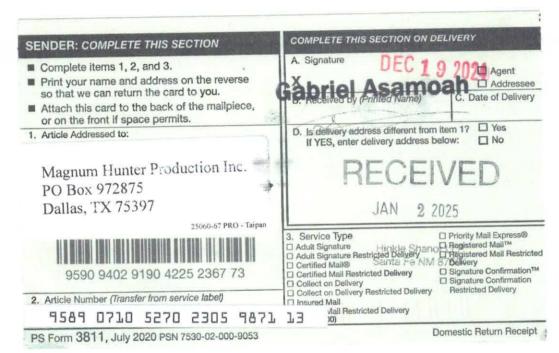

### Tract 2: Section 21: SW/4NE/4 (Containing 40.00 Acres More or Less)

| Total                            | 100.000000%  |
|----------------------------------|--------------|
| Magnum Hunter Production, Inc.   | Record Title |
| Morris Allen Williams            | 0.515021%    |
| Karen Benbow McRae               | 1.931331%    |
| QRE Operating, LLC               | 6.276824%    |
| Claremont Corporation            | 3.500000%    |
| Magnum Hunter Production, Inc.   | 50.000000%   |
| Permian Resources Operating, LLC | 37.776824%   |

## **Unit Working Interest**

| Permian Resources Operating, LLC | 67.033108%   |
|----------------------------------|--------------|
| EOG Resources, Inc.              | 18.750000%   |
| Magnum Hunter Production, Inc.   | 6.250000%    |
| QRE Operating, LLC               | 3.138412%    |
| Claremont Corporation            | 1.750000%    |
| BEXP II GW Alpha, LLC            | 0.448104%    |
| BEXP II Omega Misc., LLC         | 0.602838%    |
| Karen Benbow McRae               | 0.965666%    |
| Davoil, Inc.                     | 0.579033%    |
| Morris Allen Williams            | 0.257511%    |
| Sabinal Energy Operating, LLC    | 0.225329%    |
| Magnum Hunter Production, Inc.   | Record Title |
| EOG Resources, Inc.              | Record Title |
| Total                            | 100.000000%  |
| Total Committed to Unit          | 67.033108%   |
| Total Seeking to Pool            | 32.966892%   |
| Parties Seeking to Pool          |              |
|                                  |              |