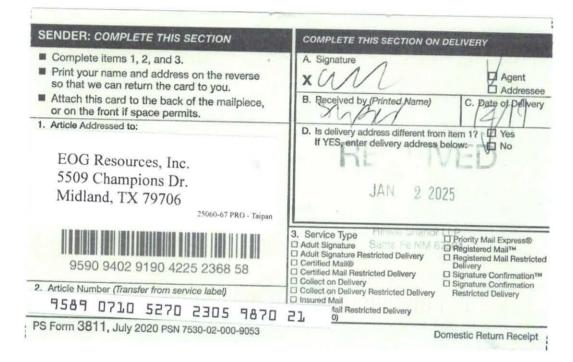

## **Unit Working Interest**

| Permian Resources Operating, LLC | 67.033108%   |
|----------------------------------|--------------|
| EOG Resources, Inc.              | 18.750000%   |
| Magnum Hunter Production, Inc.   | 6.250000%    |
| QRE Operating, LLC               | 3.138412%    |
| Claremont Corporation            | 1.750000%    |
| BEXP II GW Alpha, LLC            | 0.448104%    |
| BEXP II Omega Misc., LLC         | 0.602838%    |
| Karen Benbow McRae               | 0.965666%    |
| Davoil, Inc.                     | 0.579033%    |
| Morris Allen Williams            | 0.257511%    |
| Sabinal Energy Operating, LLC    | 0.225329%    |
| Magnum Hunter Production, Inc.   | Record Title |
| EOG Resources, Inc.              | Record Title |
| Total                            | 100.000000%  |
| Total Committed to Unit          | 67.033108%   |
| Total Seeking to Pool            | 32.966892%   |
| Parties Seeking to Pool          |              |
|                                  |              |