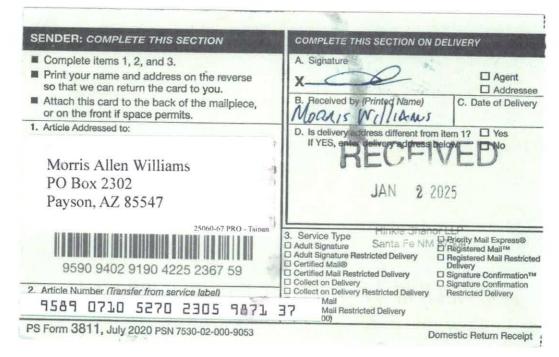

| Tract 1: Section 21: S/2NW/4, SE/4NE/4 (Containing 120.00 Acres More or Less) |            |  |  |  |
|-------------------------------------------------------------------------------|------------|--|--|--|
| Permian Resources Operating, LLC                                              | 37.776824% |  |  |  |
| EOG Resources, Inc.                                                           | 50.000000% |  |  |  |
| QRE Operating, LLC                                                            | 6.276824%  |  |  |  |
| Karen Benbow McRae                                                            | 1.931331%  |  |  |  |
| Morris Allen Williams                                                         | 0.515021%  |  |  |  |
| Claremont Corporation                                                         | 3.500000%  |  |  |  |

## **Unit Working Interest**

| Permian Resources Operating, LLC | 67.033108%   |
|----------------------------------|--------------|
| EOG Resources, Inc.              | 18.750000%   |
| Magnum Hunter Production, Inc.   | 6.250000%    |
| QRE Operating, LLC               | 3.138412%    |
| Claremont Corporation            | 1.750000%    |
| BEXP II GW Alpha, LLC            | 0.448104%    |
| BEXP II Omega Misc., LLC         | 0.602838%    |
| Karen Benbow McRae               | 0.965666%    |
| Davoil, Inc.                     | 0.579033%    |
| Morris Allen Williams            | 0.257511%    |
| Sabinal Energy Operating, LLC    | 0.225329%    |
| Magnum Hunter Production, Inc.   | Record Title |
| EOG Resources, Inc.              | Record Title |
| Total                            | 100.000000%  |
| Total Committed to Unit          | 67.033108%   |
| Total Seeking to Pool            | 32.966892%   |
| Parties Seeking to Pool          |              |
|                                  |              |