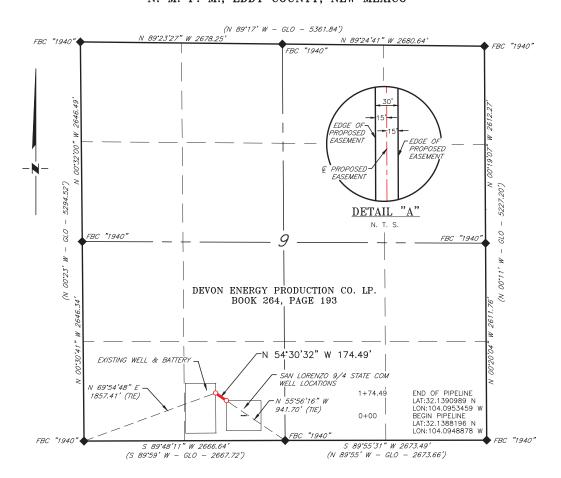

#### **OVERLAP DIAGRAM**

# San Lorenzo 9-4 State Com #556H Sections 9 (W/2E/2) & 9 (W/2E/2), T25S, R28E EDDY COUNTY, NM

Orange = SLO V052840006

Green = SLO VA25330003

Yellow = Fee

Dark Blue = MOC proposed unit Dashed Red = Existing units