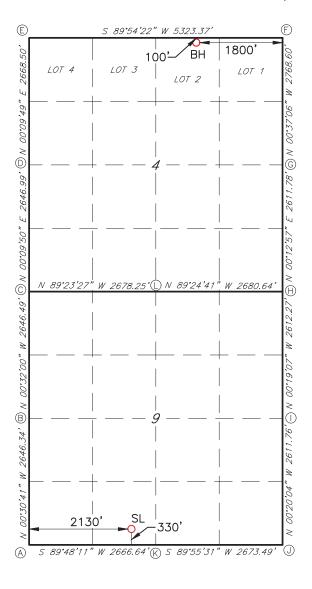

- 1. Applicant is a working interest owner in the proposed overlapping horizontal spacing unit and has the right to drill thereon.
- 2. Mewbourne seeks to dedicate the above-referenced overlapping horizontal spacing unit to the proposed **San Lorenzo 9-4 State Com #556H** well to be drilled from a surface hole location in the SE/4 SW/4 (Unit N) of Section 9 to a bottom hole location in Lot 2 (NW/4 NE/4 equivalent) of irregular Section 4.
- 3. This proposed horizontal well spacing unit will overlap the following existing spacing unit in the Bone Spring formation:
  - 160-acre spacing unit comprised of Lot 2, SW/4 NE/4, and W/2 SE/4 (W/2 E/2 equivalent) of irregular Section 4, T25S-R28E, dedicated to the Kayro 4 State 1H (API: 30-015-41292) well currently operated by RAYBAW Operating, LLC.

5. Mewbourne seeks an order (1) approving a 320.38-acre, more or less, overlapping

horizontal well spacing unit in the Bone Spring formation underlying Lot 2, SW/4 NE/4, and W/2

SE/4 (W/2 E/2 equivalent) of irregular Section 4, and W/2 E/2 of Section 9, Township 25 South,

Range 28 East, NMPM, Eddy County, New Mexico, and (2) pooling all uncommitted interests in

this acreage. Mewbourne seeks to initially dedicate this Bone Spring spacing unit to the proposed

San Lorenzo 9-4 State Com #556H well, to be horizontally drilled from a surface location in the

BEFORE THE OIL CONSERVATION DIVISION
Santa Fe, New Mexico
Exhibit No. C
Submitted by: Mewbourne Oil Company
Hearing Date: February 13, 2025

SE/4 SW/4 (Unit N) of Section 9 to a bottom hole location in Lot 2 (NW/4 NE/4 equivalent) of irregular Section 4.