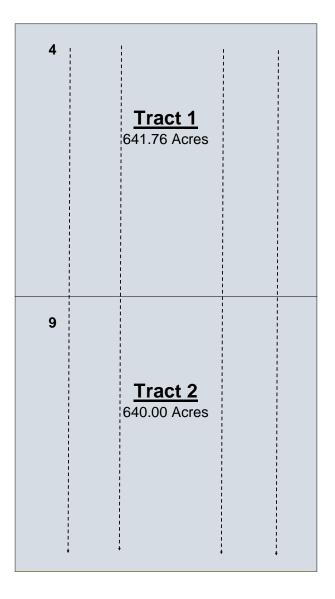

- 6. This proposed horizontal well spacing unit will overlap the following existing spacing unit in the Bone Spring formation:
  - 160-acre spacing unit comprised of Lot 2, SW/4 NE/4, and W/2 SE/4 (W/2 E/2 equivalent) of irregular Section 4, T25S-R28E, dedicated to the Kayro 4 State 1H (API: 30-015-41292) well currently operated by RAYBAW Operating, LLC.
- 7. **Mewbourne Exhibit C-1** is a diagram depicting the newly proposed spacing unit in relation to the existing spacing unit. Mewbourne provided notice to RAYBAW Operating, LLC, as well as the State Land Office of New Mexico since state lands are involved. A sample copy of the notice and mailing report is included in Exhibit E.
- 8. **Mewbourne Exhibit C-2** contains a draft Form C-102 for the well. This form demonstrates that the completed interval for the well will comply with statewide setbacks for oil wells. The exhibit shows that the well will be assigned to the San Lorenzo; Bone Spring [53600].
- 9. **Mewbourne Exhibit C-3** identifies the tracts of land comprising the horizontal spacing unit, the ownership interests in each tract, and ownership interests on a spacing unit basis. The subject acreage is comprised of state and fee lands. The parties Mewbourne seeks to pool are highlighted in yellow.
- 10. **Mewbourne Exhibit C-4** contains a sample of the well proposal letter and AFEs sent to owners with a working interest. The costs reflected in the AFEs are consistent with what Mewbourne and other operators have incurred for drilling similar horizontal wells in the area in this formation.
- 11. Mewbourne requests that the overhead and administrative costs for drilling and producing the proposed well be set at \$10,000 per month while drilling and \$1,000 per month