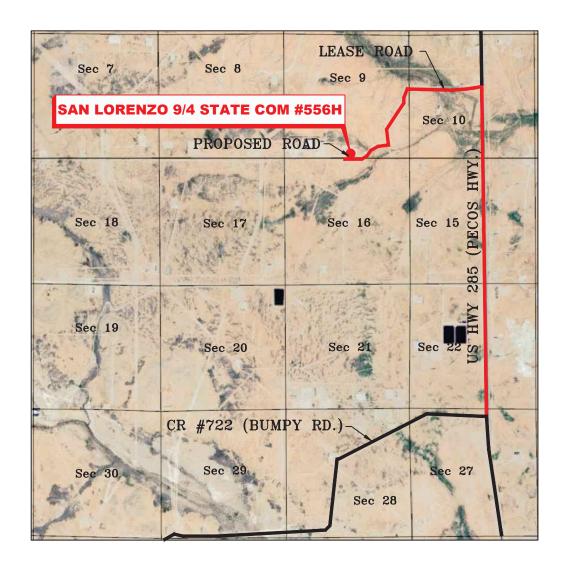

- 1. Applicant is a working interest owner in the proposed overlapping horizontal spacing unit and has the right to drill thereon.
- 2. Mewbourne seeks to dedicate the above-referenced overlapping horizontal spacing unit to the proposed **San Lorenzo 9-4 State Com #556H** well to be drilled from a surface hole location in the SE/4 SW/4 (Unit N) of Section 9 to a bottom hole location in Lot 2 (NW/4 NE/4 equivalent) of irregular Section 4.
- 3. This proposed horizontal well spacing unit will overlap the following existing spacing unit in the Bone Spring formation:
  - 160-acre spacing unit comprised of Lot 2, SW/4 NE/4, and W/2 SE/4 (W/2 E/2 equivalent) of irregular Section 4, T25S-R28E, dedicated to the Kayro 4 State 1H (API: 30-015-41292) well currently operated by RAYBAW Operating, LLC.

Also to be considered will be the cost of drilling and completing the well, the allocation of the cost thereof, as well as actual operating costs and charges for supervision, designation of Applicant as operator, and a 200% charge for risk involved in drilling and completing the well. Said area is located approximately 5 miles southwest of Malaga, New Mexico.