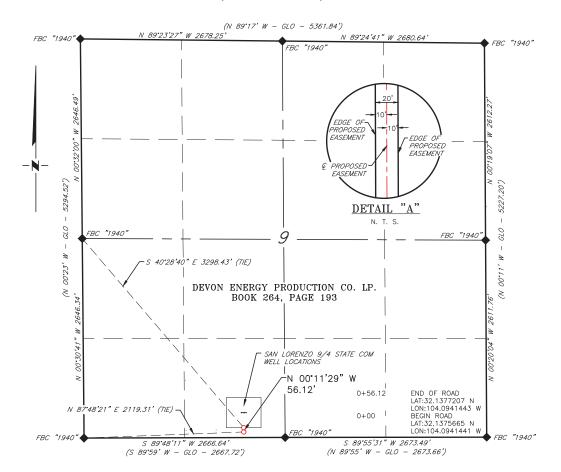

- 6. This proposed horizontal well spacing unit will overlap the following existing spacing unit in the Bone Spring formation:
  - 160-acre spacing unit comprised of Lot 2, SW/4 NE/4, and W/2 SE/4 (W/2 E/2 equivalent) of irregular Section 4, T25S-R28E, dedicated to the Kayro 4 State 1H (API: 30-015-41292) well currently operated by RAYBAW Operating, LLC.
- 7. **Mewbourne Exhibit C-1** is a diagram depicting the newly proposed spacing unit in relation to the existing spacing unit. Mewbourne provided notice to RAYBAW Operating, LLC, as well as the State Land Office of New Mexico since state lands are involved. A sample copy of the notice and mailing report is included in Exhibit E.
- 8. **Mewbourne Exhibit C-2** contains a draft Form C-102 for the well. This form demonstrates that the completed interval for the well will comply with statewide setbacks for oil wells. The exhibit shows that the well will be assigned to the San Lorenzo; Bone Spring [53600].
- 9. **Mewbourne Exhibit C-3** identifies the tracts of land comprising the horizontal spacing unit, the ownership interests in each tract, and ownership interests on a spacing unit basis. The subject acreage is comprised of state and fee lands. The parties Mewbourne seeks to pool are highlighted in yellow.
- 10. **Mewbourne Exhibit C-4** contains a sample of the well proposal letter and AFEs sent to owners with a working interest. The costs reflected in the AFEs are consistent with what Mewbourne and other operators have incurred for drilling similar horizontal wells in the area in this formation.
- 11. Mewbourne requests that the overhead and administrative costs for drilling and producing the proposed well be set at \$10,000 per month while drilling and \$1,000 per month