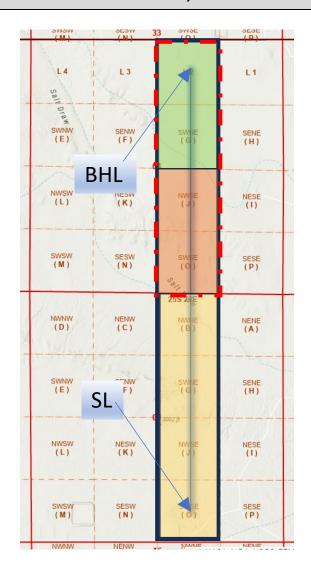

- 6. This proposed horizontal well spacing unit will overlap the following existing spacing unit in the Bone Spring formation:
  - 160-acre spacing unit comprised of Lot 2, SW/4 NE/4, and W/2 SE/4 (W/2 E/2 equivalent) of irregular Section 4, T25S-R28E, dedicated to the Kayro 4 State 1H (API: 30-015-41292) well currently operated by RAYBAW Operating, LLC.
- 7. **Mewbourne Exhibit C-1** is a diagram depicting the newly proposed spacing unit in relation to the existing spacing unit. Mewbourne provided notice to RAYBAW Operating, LLC, as well as the State Land Office of New Mexico since state lands are involved. A sample copy of the notice and mailing report is included in Exhibit E.
- 8. **Mewbourne Exhibit C-2** contains a draft Form C-102 for the well. This form demonstrates that the completed interval for the well will comply with statewide setbacks for oil wells. The exhibit shows that the well will be assigned to the San Lorenzo; Bone Spring [53600].
- 9. **Mewbourne Exhibit C-3** identifies the tracts of land comprising the horizontal spacing unit, the ownership interests in each tract, and ownership interests on a spacing unit basis. The subject acreage is comprised of state and fee lands. The parties Mewbourne seeks to pool are highlighted in yellow.
- 10. **Mewbourne Exhibit C-4** contains a sample of the well proposal letter and AFEs sent to owners with a working interest. The costs reflected in the AFEs are consistent with what Mewbourne and other operators have incurred for drilling similar horizontal wells in the area in this formation.
- 11. Mewbourne requests that the overhead and administrative costs for drilling and producing the proposed well be set at \$10,000 per month while drilling and \$1,000 per month

#### **OVERLAP DIAGRAM**

# San Lorenzo 9-4 State Com #556H Sections 9 (W/2E/2) & 9 (W/2E/2), T25S, R28E EDDY COUNTY, NM

Orange = SLO V052840006

Green = SLO VA25330003

Yellow = Fee

Dark Blue = MOC proposed unit Dashed Red = Existing units