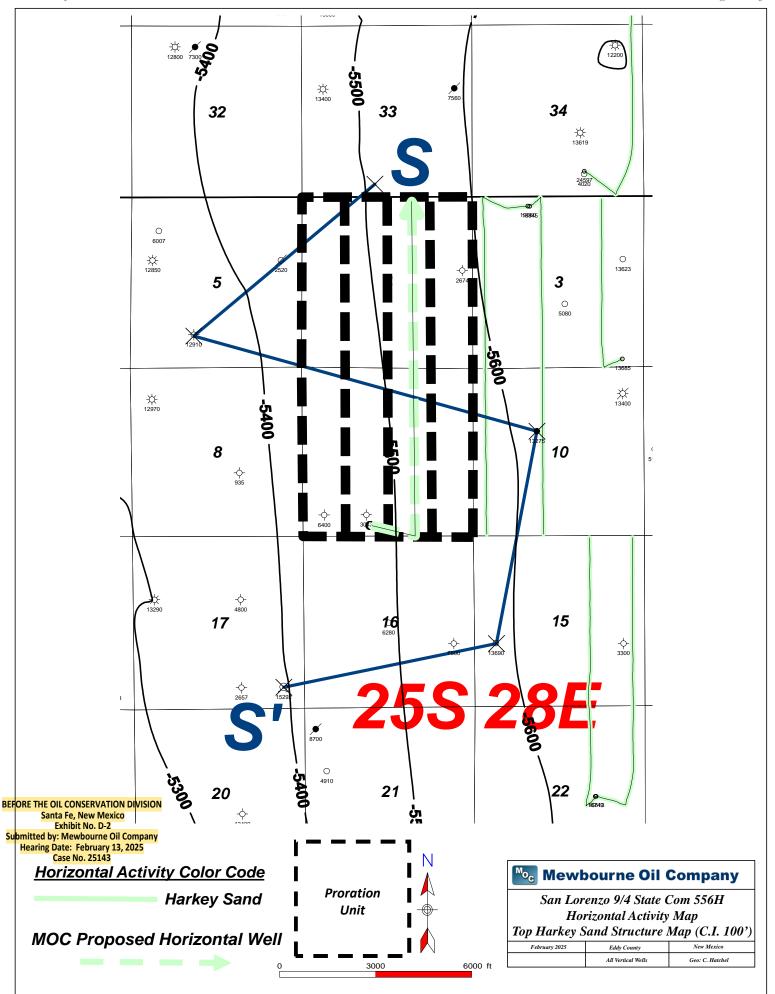

- 1. Applicant is a working interest owner in the proposed overlapping horizontal spacing unit and has the right to drill thereon.
- 2. Mewbourne seeks to dedicate the above-referenced overlapping horizontal spacing unit to the proposed **San Lorenzo 9-4 State Com #556H** well to be drilled from a surface hole location in the SE/4 SW/4 (Unit N) of Section 9 to a bottom hole location in Lot 2 (NW/4 NE/4 equivalent) of irregular Section 4.
- 3. This proposed horizontal well spacing unit will overlap the following existing spacing unit in the Bone Spring formation:
  - 160-acre spacing unit comprised of Lot 2, SW/4 NE/4, and W/2 SE/4 (W/2 E/2 equivalent) of irregular Section 4, T25S-R28E, dedicated to the Kayro 4 State 1H (API: 30-015-41292) well currently operated by RAYBAW Operating, LLC.

• 160-acre spacing unit comprised of Lot 2, SW/4 NE/4, and W/2 SE/4 (W/2 E/2 equivalent) of irregular Section 4, T25S-R28E, dedicated to the Kayro 4 State 1H (API: 30-015-41292) well currently operated by RAYBAW Operating, LLC.

- 6. This proposed horizontal well spacing unit will overlap the following existing spacing unit in the Bone Spring formation:
  - 160-acre spacing unit comprised of Lot 2, SW/4 NE/4, and W/2 SE/4 (W/2 E/2 equivalent) of irregular Section 4, T25S-R28E, dedicated to the Kayro 4 State 1H (API: 30-015-41292) well currently operated by RAYBAW Operating, LLC.
- 7. **Mewbourne Exhibit C-1** is a diagram depicting the newly proposed spacing unit in relation to the existing spacing unit. Mewbourne provided notice to RAYBAW Operating, LLC, as well as the State Land Office of New Mexico since state lands are involved. A sample copy of the notice and mailing report is included in Exhibit E.
- 8. **Mewbourne Exhibit C-2** contains a draft Form C-102 for the well. This form demonstrates that the completed interval for the well will comply with statewide setbacks for oil wells. The exhibit shows that the well will be assigned to the San Lorenzo; Bone Spring [53600].
- 9. **Mewbourne Exhibit C-3** identifies the tracts of land comprising the horizontal spacing unit, the ownership interests in each tract, and ownership interests on a spacing unit basis. The subject acreage is comprised of state and fee lands. The parties Mewbourne seeks to pool are highlighted in yellow.
- 10. **Mewbourne Exhibit C-4** contains a sample of the well proposal letter and AFEs sent to owners with a working interest. The costs reflected in the AFEs are consistent with what Mewbourne and other operators have incurred for drilling similar horizontal wells in the area in this formation.
- 11. Mewbourne requests that the overhead and administrative costs for drilling and producing the proposed well be set at \$10,000 per month while drilling and \$1,000 per month