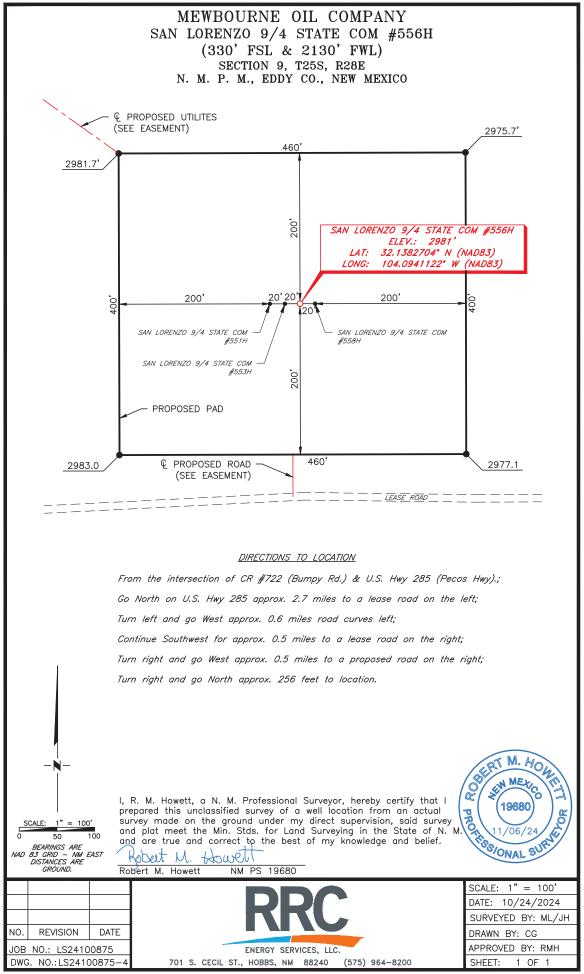

- 6. This proposed horizontal well spacing unit will overlap the following existing spacing unit in the Bone Spring formation:
  - 160-acre spacing unit comprised of Lot 2, SW/4 NE/4, and W/2 SE/4 (W/2 E/2 equivalent) of irregular Section 4, T25S-R28E, dedicated to the Kayro 4 State 1H (API: 30-015-41292) well currently operated by RAYBAW Operating, LLC.
- 7. **Mewbourne Exhibit C-1** is a diagram depicting the newly proposed spacing unit in relation to the existing spacing unit. Mewbourne provided notice to RAYBAW Operating, LLC, as well as the State Land Office of New Mexico since state lands are involved. A sample copy of the notice and mailing report is included in Exhibit E.
- 8. **Mewbourne Exhibit C-2** contains a draft Form C-102 for the well. This form demonstrates that the completed interval for the well will comply with statewide setbacks for oil wells. The exhibit shows that the well will be assigned to the San Lorenzo; Bone Spring [53600].
- 9. **Mewbourne Exhibit C-3** identifies the tracts of land comprising the horizontal spacing unit, the ownership interests in each tract, and ownership interests on a spacing unit basis. The subject acreage is comprised of state and fee lands. The parties Mewbourne seeks to pool are highlighted in yellow.
- 10. **Mewbourne Exhibit C-4** contains a sample of the well proposal letter and AFEs sent to owners with a working interest. The costs reflected in the AFEs are consistent with what Mewbourne and other operators have incurred for drilling similar horizontal wells in the area in this formation.
- 11. Mewbourne requests that the overhead and administrative costs for drilling and producing the proposed well be set at \$10,000 per month while drilling and \$1,000 per month