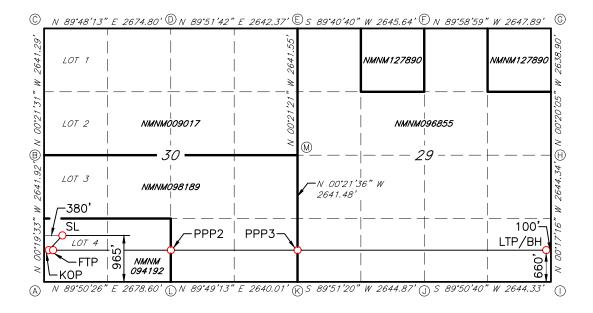

This grid represents a standard section. You may superimpose a non-standard section, or larger area, over this grid. Operators must outline the dedicated acreage in a red box, clearly show the well surface location and bottom hole location, if it is a directionally drilled, with the dimensions from the section lines in the cardinal directions. If this is a horizontal wellbore show on this plat the location of the First Take Point and Last Take Point, and the point within the Completed interval (other than the First Take Point or Last Take Point) that is closest to any outer boundary of the tract.

Surveyors shall use the latest United States government survey or dependent resurvey. Well locations will be in reference to the New Mexico Principal Meridian. If the land is not surveyed, contact the OCD Engineering Bureau. Independent subdivision surveys will not be acceptable.

### CHOCTAW BINGO 30/29 FED COM #467H

<u>GEODETIC DATA</u> NAD 83 GRID — NM EAST CORNER DATA
NAD 83 GRID — NM EAST SURFACE LOCATION (SL) A: FOUND BRASS CAP "1913" N: 623889.2 - E: 701331.8 N: 622903.4 - E: 700957.5 LAT: 32.7140331° N LONG: 103.8131341° W B: FOUND BRASS CAP "1913" N: 625544.7 - E: 700942.5 KICK OFF POINT (KOP) C: FOUND BRASS CAP "1913" 1050' FSL - 10' FWL SEC N: 628185.3 - E: 700925.9 N: 623953.2 - E: 700961.5 D: FOUND BRASS CAP "1913" LAT: 32.7142139° N N: 628194.5 - E: 703600.1 LONG: 103.8143370° W E: FOUND BRASS CAP "1913" FIRST TAKE POINT (FTP) N: 628200.9 - E: 706241.8 1050' FSL - 100' FWL N: 623953.4 — E: 701051.5 F: FOUND BRASS CAP "1913" N: 628215.7 - E: 708886.8 LAT: 32.7142134° N LONG: 103.8140444° W G: FOUND BRASS CAP "1913" N: 628214.9 - E: 711534.1 PROPOSED PENETRATION POINT 2 (PPP2) H: FOUND BRASS CAP "1913" <u>1050' FSL - 2678' FWL SEC. 30</u> N: 623960.6 - E: 703628.4 N: 625576.7 - E: 711549.5 LAT: 32.7141982° N I: FOUND BRASS CAP "1913" LONG: 103.8056660° W N: 622933.0 - E: 711562.8 PROPOSED PENETRATION POINT 3 (PPP3) J: FOUND BRASS CAP "1913" 1049' FSL - 0' FWL SEC. 29 N: 623968.0 - E: 706268.2 N: 622925.8 - E: 708919.1 K: FOUND BRASS CAP "1913" LAT: 32.7141820° N N: 622919.2 - E: 706274.8 LONG: 103.7970832° W L: FOUND BRASS CAP "1913" LAST TAKE POINT/BOTTOM HOLE (LTP/BH) N: 622910.9 - E: 703635.5 N: 623982.5 - E: 711457.5 M: FOUND BRASS CAP "1913' LAT: 32.7141486° N N: 625560.0 - E: 706258.2 LONG: 103.7802114° W