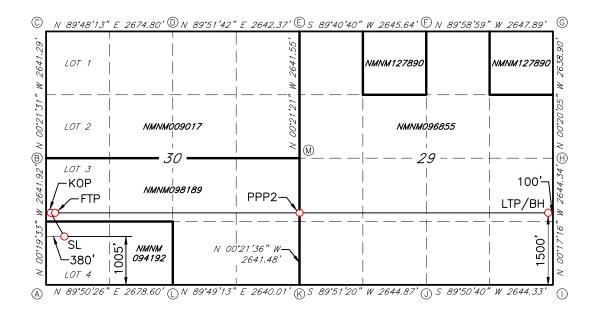

2/12/2025

Thomas Sloan

34196555\_v1

BEFORE THE OIL CONSERVATION DIVISION
Santa Fe, New Mexico
Exhibit No. A-1

Page 28 of 68

| <u>C-102</u>                        | 2                                  |                                                                 |                                         |                                | Submitted by: Mewbourne Oil Company  ew Mexico  Case Nos. 24892 & 24893  Revised July 9, 2024  Case Nos. 24892 & 24893 |         |                                                      |             |               |               |           |                      |                         |                |  |
|-------------------------------------|------------------------------------|-----------------------------------------------------------------|-----------------------------------------|--------------------------------|------------------------------------------------------------------------------------------------------------------------|---------|------------------------------------------------------|-------------|---------------|---------------|-----------|----------------------|-------------------------|----------------|--|
|                                     | t Electronica<br>CD Permittii      | •                                                               |                                         |                                | CONSER                                                                                                                 |         |                                                      |             |               |               |           |                      | ☐ Initial Submit        | tal            |  |
| Via O                               | CD I CIIIIIIII                     | ng .                                                            |                                         |                                |                                                                                                                        |         |                                                      |             |               |               | Subm      | ittal Amended Report |                         |                |  |
|                                     |                                    |                                                                 |                                         |                                |                                                                                                                        |         |                                                      |             |               |               | Type:     |                      | ☐ As Drilled            |                |  |
|                                     |                                    |                                                                 | 1                                       |                                | WELL L                                                                                                                 | OCAT    | TION INFORMATION                                     |             |               |               |           |                      |                         |                |  |
| API Nu                              | ımber                              |                                                                 | Pool Code<br>41450                      |                                |                                                                                                                        | 1 -     | Pool Name<br>Lusk; Bone Spring; North                |             |               |               |           |                      |                         |                |  |
| Property Code Property Name CHOCTAW |                                    |                                                                 |                                         |                                |                                                                                                                        |         | GO 30                                                | /29 I       | FED C         | сом           |           | Well                 | 467H                    |                |  |
| OGRID No. Operator Name MEWBOUR     |                                    |                                                                 |                                         |                                |                                                                                                                        |         | NE OIL                                               | COM         | PANY          |               |           | Grou                 | and Level Elevation     | 3675           |  |
| Surface                             | Owner:                             | State □ Fee [                                                   | □Tribal □ F                             | ederal                         |                                                                                                                        |         | Minera                                               | l Owner:    | State         | □Fee □        | Tribal    | □Fe                  | deral                   |                |  |
|                                     |                                    |                                                                 |                                         |                                |                                                                                                                        | Surfa   | ce Location                                          | n           |               |               |           |                      |                         |                |  |
| UL                                  | Section                            | Township                                                        | Range                                   | Lot                            | Ft. from N                                                                                                             | N/S     | Ft. from                                             | E/W         | Latitud       | e             |           | Long                 | ritude                  | County         |  |
| M                                   | 30                                 | 18S                                                             | 32E                                     | 4                              | 985                                                                                                                    | FSL     | 380                                                  | FWL         | 32.7          | 14033         | 31°N      | 103                  | .8131341°W              | LEA            |  |
|                                     | <u>'</u>                           |                                                                 | <u>'</u>                                | <u>'</u>                       | В                                                                                                                      | ottom   | Hole Loca                                            | tion        |               |               | '         |                      |                         |                |  |
| UL                                  | Section                            | Township                                                        | Range                                   | Lot                            | Ft. from N                                                                                                             |         | Ft. from                                             |             | Latitud       | -             |           | Long                 |                         | County         |  |
| Р                                   | 29                                 | 18S                                                             | 32E                                     |                                | 1050                                                                                                                   | FSL     | 100                                                  | FEL         | 32.7          | 14148         | B6°N      | 103                  | .7802114°W              | LEA            |  |
| Dedicat                             | ted Acres                          | Infill or Defi                                                  | ning Well                               | Defining                       | ; Well API                                                                                                             |         | Overlap                                              | oping Spa   | icing Uni     | t (Y/N)       | Consoli   | dation               | Code                    |                |  |
| Order Numbers.                      |                                    |                                                                 |                                         |                                |                                                                                                                        |         | Well setbacks are under Common Ownership: ☐ Yes ☐ No |             |               |               |           |                      |                         |                |  |
| `                                   |                                    |                                                                 |                                         |                                | k                                                                                                                      | Cick Of | f Point (K                                           | OP)         |               |               |           |                      |                         |                |  |
| UL                                  | Section                            | Township                                                        | Range                                   | Lot                            | Ft. from N                                                                                                             |         | Ft. from                                             | •           | Latitude      | e             |           | Longitude            |                         | County         |  |
| M                                   | 30                                 | 18S                                                             | 32E                                     | 4                              | 1050                                                                                                                   | FSL     | 10                                                   | FWL         | 32.7          | 14213         | 89°N      | _                    | .8143370°W              | 1              |  |
|                                     | 1                                  | 1                                                               |                                         | I                              | F                                                                                                                      | irst Ta | ke Point (F                                          | TP)         |               |               |           |                      |                         |                |  |
| UL                                  | Section                            | Township                                                        | Range                                   | Lot                            | Ft. from N                                                                                                             |         | Ft. from                                             | E/W         | Latitud       |               |           | Long                 | County                  |                |  |
| M                                   | 30                                 | 18S                                                             | 32E                                     | 4                              | 1050                                                                                                                   |         | 100 FWL 32.7142134°N                                 |             |               | 34°N          | 103       | LEA                  |                         |                |  |
|                                     | 1                                  |                                                                 | T_                                      | 1_                             |                                                                                                                        |         | ce Point (L                                          |             |               |               |           |                      |                         | l              |  |
| UL<br><b>P</b>                      | Section                            | Township                                                        | Range                                   | Lot                            | Ft. from N                                                                                                             |         | Ft. from                                             |             | Latitud       | e<br>14148    | CONT      | Long                 | itude<br>.7802114°W     | County         |  |
| Г                                   | 29                                 | 18S                                                             | 32E                                     |                                | 1050                                                                                                                   | LOL     | 100                                                  | LEL         | 32.7          | 14140         | DO IN     | 103                  | .70UZ114 W              | LEA            |  |
| Unitize                             | d Area or A                        | rea of Uniform                                                  | Interest                                | Spacing                        | Unit Type [                                                                                                            | ⊒ Hori  | zontal 🔲 V                                           | ertical     |               | Ground        | d Floor l | Elevat               | ion:                    |                |  |
| OPER                                | ATOR CER                           | TIFICATIONS                                                     | <u> </u>                                |                                |                                                                                                                        |         | SURVEY                                               | OR CER      | TIFICAT       | TIONS         |           |                      |                         |                |  |
|                                     |                                    | e information cont                                              |                                         | true and com                   | plete to the be                                                                                                        | st of   |                                                      |             |               |               | n on this | olat wa              | s plotted from field no | otes of actual |  |
| my know                             | vledge and beli<br>ution either ow | ef, and , if the wel<br>ns a working inter<br>bottom hole local | ll is a vertical or<br>rest or unleased | directional v<br>mineral inter | vell, that this<br>est in the land                                                                                     |         | surveys ma<br>my belief.                             | de by me u  | nder my si    | upervision.   | an thaf   | the san              | ne is true and correct  | to the best of |  |
| location interest,                  | pursuant to a                      | contract with an o<br>ary pooling agreer                        | wner of a worki                         | ng interest or                 | r unleased min                                                                                                         |         |                                                      |             |               |               | 19680     | 6/                   |                         |                |  |
|                                     | -                                  | tal well, I further                                             | certify that this                       | organization                   | has received t                                                                                                         | he      |                                                      |             | 7             |               | 19000     | "                    | 0                       |                |  |
| consent                             | of at least one                    | lessee or owner og<br>get pool or forma                         | f a working inte                        | rest or unleas                 | sed mineral int                                                                                                        | terest  |                                                      |             |               |               |           |                      | <u>~</u>                |                |  |
| interval                            | will be located                    | or obtained a cor                                               | npulsory poolin                         | g order from                   | the division.                                                                                                          |         |                                                      |             |               | rveyor        | DNAL '    | SUR                  |                         |                |  |
| Signature                           |                                    |                                                                 | Date                                    |                                |                                                                                                                        |         | Signature and                                        | Seal of Pro | fessional Sur | rveyor        | +         |                      |                         |                |  |
| Printed Na                          | ame                                |                                                                 |                                         |                                |                                                                                                                        | _       | Certificate N                                        | ımber       | Da            | ate of Survey | /         |                      |                         |                |  |
|                                     |                                    |                                                                 |                                         |                                |                                                                                                                        |         | 19                                                   | 9680        |               |               | 0         | 9/2                  | 27/2024                 |                |  |
| Email Ad                            | dress                              |                                                                 |                                         |                                |                                                                                                                        |         |                                                      |             |               | , ,           |           |                      |                         |                |  |

### CHOCTAW BINGO 30/29 FED COM #467H

<u>GEODETIC DATA</u> NAD 83 GRID — NM EAST CORNER DATA
NAD 83 GRID — NM EAST SURFACE LOCATION (SL) A: FOUND BRASS CAP "1913" N: 623889.2 - E: 701331.8 N: 622903.4 - E: 700957.5 LAT: 32.7140331° N LONG: 103.8131341° W B: FOUND BRASS CAP "1913" N: 625544.7 - E: 700942.5 KICK OFF POINT (KOP) C: FOUND BRASS CAP "1913" 1050' FSL - 10' FWL SEC N: 628185.3 - E: 700925.9 N: 623953.2 - E: 700961.5 D: FOUND BRASS CAP "1913" LAT: 32.7142139° N N: 628194.5 - E: 703600.1 LONG: 103.8143370° W E: FOUND BRASS CAP "1913" FIRST TAKE POINT (FTP) N: 628200.9 - E: 706241.8 1050' FSL - 100' FWL N: 623953.4 — E: 701051.5 F: FOUND BRASS CAP "1913" N: 628215.7 - E: 708886.8 LAT: 32.7142134° N LONG: 103.8140444° W G: FOUND BRASS CAP "1913" N: 628214.9 - E: 711534.1 PROPOSED PENETRATION POINT 2 (PPP2) H: FOUND BRASS CAP "1913" <u>1050' FSL - 2678' FWL SEC. 30</u> N: 623960.6 - E: 703628.4 N: 625576.7 - E: 711549.5 LAT: 32.7141982° N I: FOUND BRASS CAP "1913" LONG: 103.8056660° W N: 622933.0 - E: 711562.8 PROPOSED PENETRATION POINT 3 (PPP3) J: FOUND BRASS CAP "1913" 1049' FSL - 0' FWL SEC. 29 N: 623968.0 - E: 706268.2 N: 622925.8 - E: 708919.1 K: FOUND BRASS CAP "1913" LAT: 32.7141820° N N: 622919.2 - E: 706274.8 LONG: 103.7970832° W L: FOUND BRASS CAP "1913" LAST TAKE POINT/BOTTOM HOLE (LTP/BH) N: 622910.9 - E: 703635.5 N: 623982.5 - E: 711457.5 M: FOUND BRASS CAP "1913' LAT: 32.7141486° N N: 625560.0 - E: 706258.2 LONG: 103.7802114° W