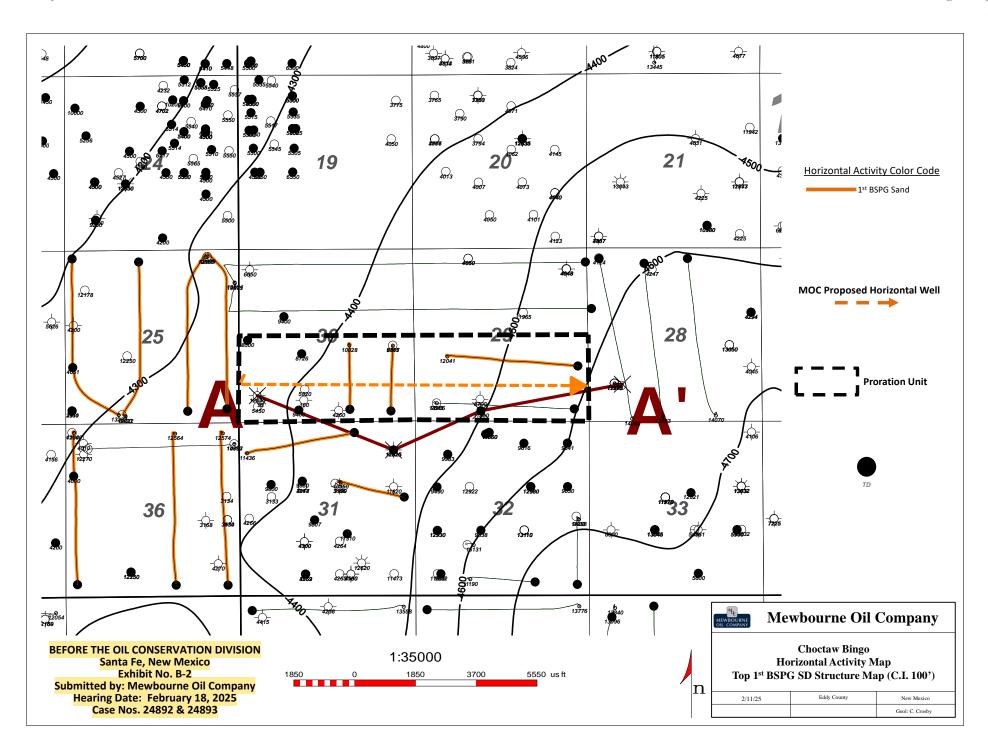

- 6. Mewbourne's Choctaw Bingo 30/29 Prospect, with all of its associated wells, will be developed using surface pads that will adjoin Mewbourne's Deep Ellum Prospect, located in Section 25, T18S, R31E, Lea County, NM. This joining of surface pads minimizes surface disturbance, reduces the environmental footprint, enhances operational efficiency, and creates valuable synergy between the two prospects.
- 7. **Exhibit A-1** contains draft Form C-102's for the proposed initial wells in numerical order. Mewbourne has been informed that these well will be placed in the Lusk; Bone Spring, North Pool (41450).
- 8. **Exhibit A-2** identifies the tracts of land comprising the proposed spacing units, the working interest ownership in each tract, and the consolidated working interest ownership in the two proposed Bone Spring spacing units. The working interest owners Mewbourne seeks to pool are highlighted in red. This acreage is comprised of federal lands
- 9. There is a slight ownership difference between the First Bone Spring interval and the remainder of the Bone Spring formation underlying Lot 4 and the SE4SW4 of Section 30. Mewbourne is addressing this ownership difference under a contract with the affected working interest owner.
- 10. **Exhibit A-3** contains a sample of the well proposal letters sent to the working interest owners Mewbourne seeks to pool. The costs reflected in the AFE's provided with these letters are consistent with what Mewbourne and other operators have incurred for drilling similar horizontal wells in the area in these formations.
- 11. Mewbourne requests overhead and administrative rates of \$10,000 per month while drilling and \$1,000 per month for a producing well. These rates are consistent with the rates set