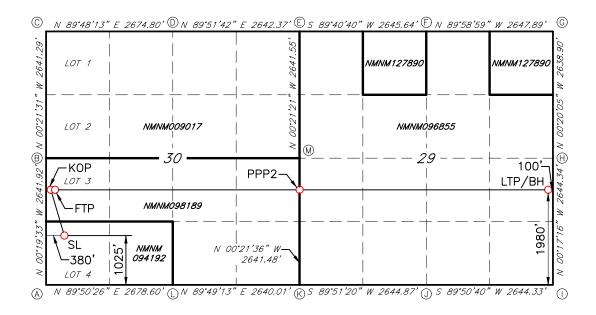

2/12/2025

Thomas Sloan

34196555\_v1

BEFORE THE OIL CONSERVATION DIVISION
Santa Fe, New Mexico
Exhibit No. A-1

Page 28 of 68

| <u>C-102</u>                        | 2                                  |                                                                 |                                         |                                | Submitted by: Mewbourne Oil Company  ew Mexico  Case Nos. 24892 & 24893  Revised July 9, 2024  Case Nos. 24892 & 24893 |         |                                                      |             |               |               |           |                      |                         |                |  |
|-------------------------------------|------------------------------------|-----------------------------------------------------------------|-----------------------------------------|--------------------------------|------------------------------------------------------------------------------------------------------------------------|---------|------------------------------------------------------|-------------|---------------|---------------|-----------|----------------------|-------------------------|----------------|--|
|                                     | t Electronica<br>CD Permittii      | •                                                               |                                         |                                | CONSER                                                                                                                 |         |                                                      |             |               |               |           |                      | ☐ Initial Submit        | tal            |  |
| Via O                               | CD I CIIIIIIII                     | ng .                                                            |                                         |                                |                                                                                                                        |         |                                                      |             |               |               | Subm      | ittal Amended Report |                         |                |  |
|                                     |                                    |                                                                 |                                         |                                |                                                                                                                        |         |                                                      |             |               |               | Type:     |                      | ☐ As Drilled            |                |  |
|                                     |                                    |                                                                 | 1                                       |                                | WELL L                                                                                                                 | OCAT    | TION INFORMATION                                     |             |               |               |           |                      |                         |                |  |
| API Nu                              | ımber                              |                                                                 | Pool Code<br>41450                      |                                |                                                                                                                        | 1 -     | Pool Name<br>Lusk; Bone Spring; North                |             |               |               |           |                      |                         |                |  |
| Property Code Property Name CHOCTAW |                                    |                                                                 |                                         |                                |                                                                                                                        |         | GO 30                                                | /29 I       | FED C         | сом           |           | Well                 | 467H                    |                |  |
| OGRID No. Operator Name MEWBOUR     |                                    |                                                                 |                                         |                                |                                                                                                                        |         | NE OIL                                               | COM         | PANY          |               |           | Grou                 | and Level Elevation     | 3675           |  |
| Surface                             | Owner:                             | State □ Fee [                                                   | □Tribal □ F                             | ederal                         |                                                                                                                        |         | Minera                                               | l Owner:    | State         | □Fee □        | Tribal    | □Fe                  | deral                   |                |  |
|                                     |                                    |                                                                 |                                         |                                |                                                                                                                        | Surfa   | ce Location                                          | n           |               |               |           |                      |                         |                |  |
| UL                                  | Section                            | Township                                                        | Range                                   | Lot                            | Ft. from N                                                                                                             | N/S     | Ft. from                                             | E/W         | Latitud       | e             |           | Long                 | ritude                  | County         |  |
| M                                   | 30                                 | 18S                                                             | 32E                                     | 4                              | 985                                                                                                                    | FSL     | 380                                                  | FWL         | 32.7          | 14033         | 31°N      | 103                  | .8131341°W              | LEA            |  |
|                                     | <u>'</u>                           |                                                                 | <u>'</u>                                | <u>'</u>                       | В                                                                                                                      | ottom   | Hole Loca                                            | tion        |               |               | '         |                      |                         |                |  |
| UL                                  | Section                            | Township                                                        | Range                                   | Lot                            | Ft. from N                                                                                                             |         | Ft. from                                             |             | Latitud       | -             |           | Long                 |                         | County         |  |
| Р                                   | 29                                 | 18S                                                             | 32E                                     |                                | 1050                                                                                                                   | FSL     | 100                                                  | FEL         | 32.7          | 14148         | B6°N      | 103                  | .7802114°W              | LEA            |  |
| Dedicat                             | ted Acres                          | Infill or Defi                                                  | ning Well                               | Defining                       | ; Well API                                                                                                             |         | Overlap                                              | oping Spa   | icing Uni     | t (Y/N)       | Consoli   | dation               | Code                    |                |  |
| Order Numbers.                      |                                    |                                                                 |                                         |                                |                                                                                                                        |         | Well setbacks are under Common Ownership: ☐ Yes ☐ No |             |               |               |           |                      |                         |                |  |
| `                                   |                                    |                                                                 |                                         |                                | k                                                                                                                      | Cick Of | f Point (K                                           | OP)         |               |               |           |                      |                         |                |  |
| UL                                  | Section                            | Township                                                        | Range                                   | Lot                            | Ft. from N                                                                                                             |         | Ft. from                                             | •           | Latitude      | e             |           | Longitude            |                         | County         |  |
| M                                   | 30                                 | 18S                                                             | 32E                                     | 4                              | 1050                                                                                                                   | FSL     | 10                                                   | FWL         | 32.7          | 14213         | 89°N      | _                    | .8143370°W              | 1              |  |
|                                     | 1                                  | 1                                                               |                                         | I                              | F                                                                                                                      | irst Ta | ke Point (F                                          | TP)         |               |               |           |                      |                         |                |  |
| UL                                  | Section                            | Township                                                        | Range                                   | Lot                            | Ft. from N                                                                                                             |         | Ft. from                                             | E/W         | Latitud       |               |           | Long                 | County                  |                |  |
| M                                   | 30                                 | 18S                                                             | 32E                                     | 4                              | 1050                                                                                                                   |         | 100 FWL 32.7142134°N                                 |             |               | 34°N          | 103       | LEA                  |                         |                |  |
|                                     | 1                                  |                                                                 | T_                                      | 1_                             |                                                                                                                        |         | ce Point (L                                          |             |               |               |           |                      |                         | l              |  |
| UL<br><b>P</b>                      | Section                            | Township                                                        | Range                                   | Lot                            | Ft. from N                                                                                                             |         | Ft. from                                             |             | Latitud       | e<br>14148    | CONT      | Long                 | itude<br>.7802114°W     | County         |  |
| Г                                   | 29                                 | 18S                                                             | 32E                                     |                                | 1050                                                                                                                   | LOL     | 100                                                  | LEL         | 32.7          | 14140         | DO IN     | 103                  | .70UZ114 W              | LEA            |  |
| Unitize                             | d Area or A                        | rea of Uniform                                                  | Interest                                | Spacing                        | Unit Type [                                                                                                            | ⊒ Hori  | zontal 🔲 V                                           | ertical     |               | Ground        | d Floor l | Elevat               | ion:                    |                |  |
| OPER                                | ATOR CER                           | TIFICATIONS                                                     | <u> </u>                                |                                |                                                                                                                        |         | SURVEY                                               | OR CER      | TIFICAT       | TIONS         |           |                      |                         |                |  |
|                                     |                                    | e information cont                                              |                                         | true and com                   | plete to the be                                                                                                        | st of   |                                                      |             |               |               | n on this | olat wa              | s plotted from field no | otes of actual |  |
| my know                             | vledge and beli<br>ution either ow | ef, and , if the wel<br>ns a working inter<br>bottom hole local | ll is a vertical or<br>rest or unleased | directional v<br>mineral inter | vell, that this<br>est in the land                                                                                     |         | surveys ma<br>my belief.                             | de by me u  | nder my si    | upervision.   | an thaf   | the san              | ne is true and correct  | to the best of |  |
| location interest,                  | pursuant to a                      | contract with an o<br>ary pooling agreer                        | wner of a worki                         | ng interest or                 | r unleased min                                                                                                         |         |                                                      |             |               |               | 19680     | 6/                   |                         |                |  |
|                                     | -                                  | tal well, I further                                             | certify that this                       | organization                   | has received t                                                                                                         | he      |                                                      |             | 7             |               | 19000     | "                    | 0                       |                |  |
| consent                             | of at least one                    | lessee or owner og<br>get pool or forma                         | f a working inte                        | rest or unleas                 | sed mineral int                                                                                                        | terest  |                                                      |             |               |               |           |                      | <u>~</u>                |                |  |
| interval                            | will be located                    | or obtained a cor                                               | npulsory poolin                         | g order from                   | the division.                                                                                                          |         |                                                      |             |               | rveyor        | DNAL '    | SUR                  |                         |                |  |
| Signature                           |                                    |                                                                 | Date                                    |                                |                                                                                                                        |         | Signature and                                        | Seal of Pro | fessional Sur | rveyor        | +         |                      |                         |                |  |
| Printed Na                          | ame                                |                                                                 |                                         |                                |                                                                                                                        | _       | Certificate N                                        | ımber       | Da            | ate of Survey | /         |                      |                         |                |  |
|                                     |                                    |                                                                 |                                         |                                |                                                                                                                        |         | 19                                                   | 9680        |               |               | 0         | 9/2                  | 27/2024                 |                |  |
| Email Ad                            | dress                              |                                                                 |                                         |                                |                                                                                                                        |         |                                                      |             |               | , ,           |           |                      |                         |                |  |

### CHOCTAW BINGO 30/29 FED COM #467H

<u>GEODETIC DATA</u> NAD 83 GRID — NM EAST CORNER DATA
NAD 83 GRID — NM EAST SURFACE LOCATION (SL) A: FOUND BRASS CAP "1913" N: 623889.2 - E: 701331.8 N: 622903.4 - E: 700957.5 LAT: 32.7140331° N LONG: 103.8131341° W B: FOUND BRASS CAP "1913" N: 625544.7 - E: 700942.5 KICK OFF POINT (KOP) C: FOUND BRASS CAP "1913" 1050' FSL - 10' FWL SEC N: 628185.3 - E: 700925.9 N: 623953.2 - E: 700961.5 D: FOUND BRASS CAP "1913" LAT: 32.7142139° N N: 628194.5 - E: 703600.1 LONG: 103.8143370° W E: FOUND BRASS CAP "1913" FIRST TAKE POINT (FTP) N: 628200.9 - E: 706241.8 1050' FSL - 100' FWL N: 623953.4 — E: 701051.5 F: FOUND BRASS CAP "1913" N: 628215.7 - E: 708886.8 LAT: 32.7142134° N LONG: 103.8140444° W G: FOUND BRASS CAP "1913" N: 628214.9 - E: 711534.1 PROPOSED PENETRATION POINT 2 (PPP2) H: FOUND BRASS CAP "1913" <u>1050' FSL - 2678' FWL SEC. 30</u> N: 623960.6 - E: 703628.4 N: 625576.7 - E: 711549.5 LAT: 32.7141982° N I: FOUND BRASS CAP "1913" LONG: 103.8056660° W N: 622933.0 - E: 711562.8 PROPOSED PENETRATION POINT 3 (PPP3) J: FOUND BRASS CAP "1913" 1049' FSL - 0' FWL SEC. 29 N: 623968.0 - E: 706268.2 N: 622925.8 - E: 708919.1 K: FOUND BRASS CAP "1913" LAT: 32.7141820° N N: 622919.2 - E: 706274.8 LONG: 103.7970832° W L: FOUND BRASS CAP "1913" LAST TAKE POINT/BOTTOM HOLE (LTP/BH) N: 622910.9 - E: 703635.5 N: 623982.5 - E: 711457.5 M: FOUND BRASS CAP "1913' LAT: 32.7141486° N N: 625560.0 - E: 706258.2 LONG: 103.7802114° W