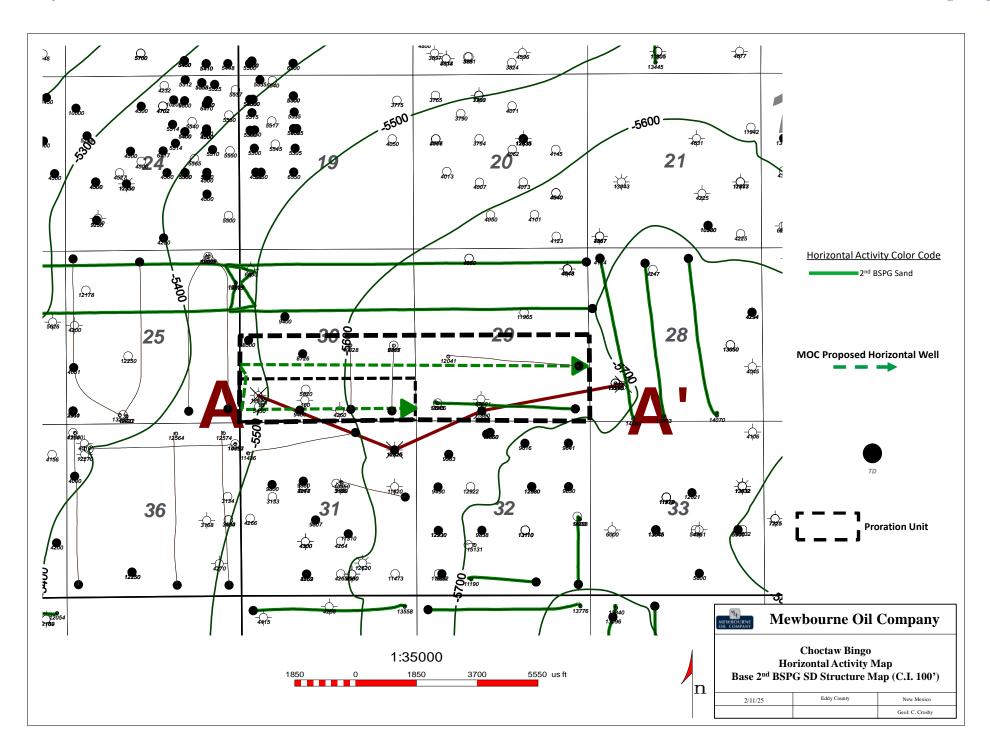

- 6. Mewbourne's Choctaw Bingo 30/29 Prospect, with all of its associated wells, will be developed using surface pads that will adjoin Mewbourne's Deep Ellum Prospect, located in Section 25, T18S, R31E, Lea County, NM. This joining of surface pads minimizes surface disturbance, reduces the environmental footprint, enhances operational efficiency, and creates valuable synergy between the two prospects.
- 7. **Exhibit A-1** contains draft Form C-102's for the proposed initial wells in numerical order. Mewbourne has been informed that these well will be placed in the Lusk; Bone Spring, North Pool (41450).
- 8. **Exhibit A-2** identifies the tracts of land comprising the proposed spacing units, the working interest ownership in each tract, and the consolidated working interest ownership in the two proposed Bone Spring spacing units. The working interest owners Mewbourne seeks to pool are highlighted in red. This acreage is comprised of federal lands
- 9. There is a slight ownership difference between the First Bone Spring interval and the remainder of the Bone Spring formation underlying Lot 4 and the SE4SW4 of Section 30. Mewbourne is addressing this ownership difference under a contract with the affected working interest owner.
- 10. **Exhibit A-3** contains a sample of the well proposal letters sent to the working interest owners Mewbourne seeks to pool. The costs reflected in the AFE's provided with these letters are consistent with what Mewbourne and other operators have incurred for drilling similar horizontal wells in the area in these formations.
- 11. Mewbourne requests overhead and administrative rates of \$10,000 per month while drilling and \$1,000 per month for a producing well. These rates are consistent with the rates set