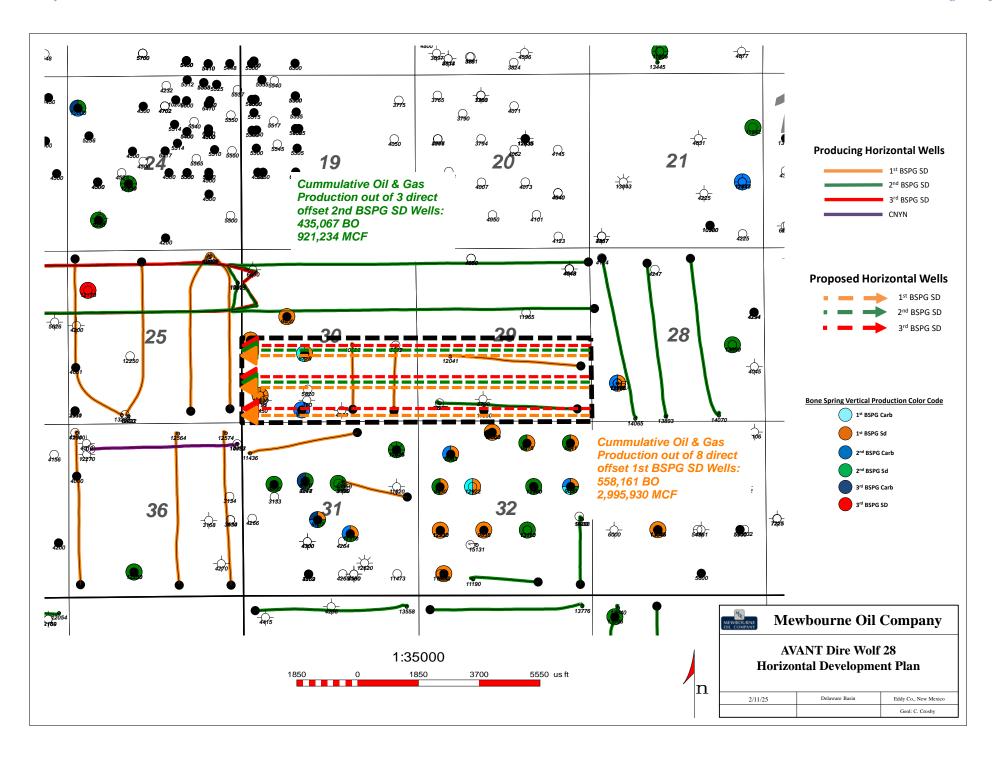

- A 40-acre Bone Spring vertical spacing unit comprised of the NW4SW4 (Unit L) of Section 30, dedicated to the Geronimo 30 Federal #004 well (API 30-025-38182) operated by Mewbourne Oil Company in the First Bone Spring interval;
- An 80-acre Bone Spring horizontal spacing unit comprised of the E2SE4 of Section 30, dedicated Nana 30 Federal #001H well (API 30-025-39365), operated by Raybaw Operating, LLC, in the First Bone Spring interval;
- An 80-acre Bone Spring horizontal spacing unit comprised of the W2SE4 of Section 30, dedicated to the Nana 30 Federal #002H well (API 30-025-39579), operated by Raybaw Operating, LLC, in the First Bone Spring interval;
- A 160-acre Bone Spring horizontal well spacing unit comprised of the S2S2 of Section 29, dedicated to the Cross Bones 2-29 #001H well (API 30-025-40706) operated by Chevron U.S.A. in the Second Bone Spring interval;
- A 160-acre Bone Spring horizontal spacing unit comprised of the N2S2 of Section 29, dedicated to the Cross Bones 1-29 #002H well (API 30-025-40711)
   operated by Chevron U.S.A. in the First Bone Spring interval; and
- The 161.13-acre horizontal well spacing unit Applicant has proposed in the Second Bone Spring interval underlying the S2S2 of Section 30 for the Choctaw Bingo 528H well.
- 5. Avant Operating Case 24774 seeks to similarly create a 642.24-acre, more or less, overlapping horizontal well spacing unit in the Bone Spring formation underlying the S2 of Section 29 and irregular Section 30 for <u>eight</u> proposed wells. As addressed by Mewbourne's geologist, these wells do not properly account for the existing vertical and horizontal development in the S2 of Sections 29 and 30 and the associated depletion.

- 6. Mewbourne's Choctaw Bingo 30/29 Prospect, with all of its associated wells, will be developed using surface pads that will adjoin Mewbourne's Deep Ellum Prospect, located in Section 25, T18S, R31E, Lea County, NM. This joining of surface pads minimizes surface disturbance, reduces the environmental footprint, enhances operational efficiency, and creates valuable synergy between the two prospects.
- 7. **Exhibit A-1** contains draft Form C-102's for the proposed initial wells in numerical order. Mewbourne has been informed that these well will be placed in the Lusk; Bone Spring, North Pool (41450).
- 8. **Exhibit A-2** identifies the tracts of land comprising the proposed spacing units, the working interest ownership in each tract, and the consolidated working interest ownership in the two proposed Bone Spring spacing units. The working interest owners Mewbourne seeks to pool are highlighted in red. This acreage is comprised of federal lands
- 9. There is a slight ownership difference between the First Bone Spring interval and the remainder of the Bone Spring formation underlying Lot 4 and the SE4SW4 of Section 30. Mewbourne is addressing this ownership difference under a contract with the affected working interest owner.
- 10. **Exhibit A-3** contains a sample of the well proposal letters sent to the working interest owners Mewbourne seeks to pool. The costs reflected in the AFE's provided with these letters are consistent with what Mewbourne and other operators have incurred for drilling similar horizontal wells in the area in these formations.
- 11. Mewbourne requests overhead and administrative rates of \$10,000 per month while drilling and \$1,000 per month for a producing well. These rates are consistent with the rates set