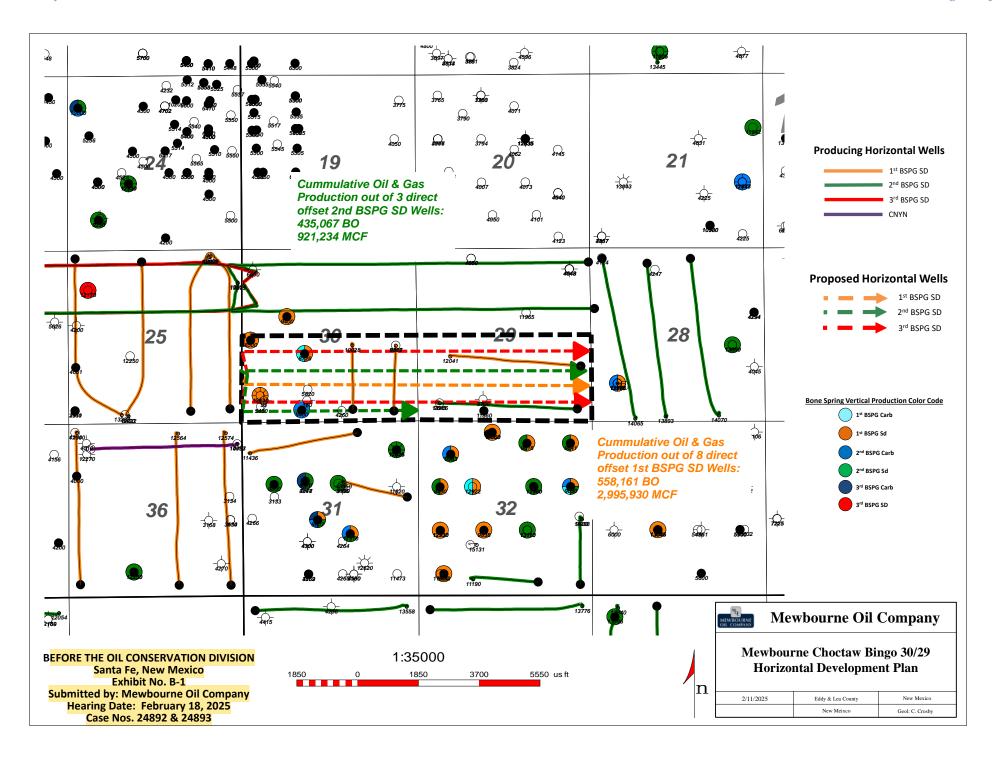

- 4. Extensive existing vertical and horizontal development has already taken place by Mewbourne and other operators in Sections 29 and 30. Mewbourne's proposed spacing units and wells account for this development, and will overlap existing Bone Spring spacing units as follows:
  - a. The 161.13-acre, more or less, overlapping horizontal well spacing unit proposed under Case 24892 is limited to the Second Bone Spring interval underlying the S2S2 equivalent of irregular Section 30 due to existing development in the Second Bone Spring interval in the S2S2 if Section 29. This proposed spacing unit will overlap the following existing or proposed spacing units in the Bone Spring formation:
    - A 40-acre Bone Spring vertical spacing unit comprised of the SE4SW4 (Unit N) of Section 30, dedicated to the Geronimo 30 Federal #002 well (API 30-025-37946) operated by Mewbourne Oil Company in the Second Bone Spring Carbonate;
    - A 40-acre Bone Spring vertical spacing unit comprised of the SW4SW4 equivalent (Lot 4) of Section 30, dedicated to Geronimo 30 Federal Com #001 well (API 30-025-37623), operated by Mewbourne Oil Company in the First Bone Spring interval;
    - An 80-acre Bone Spring horizontal spacing unit comprised of the E2SE4 of Section 30, dedicated Nana 30 Federal #001H well (API 30-025-39365), operated by Raybaw Operating, LLC, in the First Bone Spring interval;

- An 80-acre Bone Spring horizontal spacing unit comprised of the W2SE4 of Section 30, dedicated to the Nana 30 Federal #002H well (API 30-025-39579),
   operated by Raybaw Operating, LLC, in the First Bone Spring interval; and
- The 640-acre horizontal well spacing unit Mewbourne has proposed in the Bone
   Spring formation under Case 24893 for the Choctaw Bingo 30/29 Fed Com
   467H, 526H, 625H and 627H wells to be drilled in the First, Second and Third intervals of the Bone Spring formation.
- b. The 642.24-acre, more or less, overlapping horizontal well spacing unit proposed under Case 24893 for the Bone Spring formation underlying the S2 of Section 29 and irregular Section 30 will overlap the following existing or proposed spacing units in the Bone Spring formation:
  - A 40-acre Bone Spring vertical well spacing unit comprised of the SE4SW4
     (Unit N) of Section 30, dedicated to the Geronimo 30 Federal #002 well (API 30-025-37946) operated by Mewbourne Oil Company in the Second Bone Spring Carbonate;
  - A 40-acre Bone Spring vertical well spacing unit comprised of the NE4SW4
     (Unit K) of Section 30, dedicated to the Nana 30 Federal #003 well (API 30-025-39580) operated by Raybaw Operating, LLC in the First and Second Bone Spring Carbonate;
  - A 40-acre Bone Spring vertical spacing unit comprised of the SW4SW4 equivalent (Lot 4) of Section 30, dedicated to Geronimo 30 Federal Com #001 well (API 30-025-37623), operated by Mewbourne Oil Company in the First Bone Spring interval;

- A 40-acre Bone Spring vertical spacing unit comprised of the NW4SW4 (Unit L) of Section 30, dedicated to the Geronimo 30 Federal #004 well (API 30-025-38182) operated by Mewbourne Oil Company in the First Bone Spring interval;
- An 80-acre Bone Spring horizontal spacing unit comprised of the E2SE4 of Section 30, dedicated Nana 30 Federal #001H well (API 30-025-39365), operated by Raybaw Operating, LLC, in the First Bone Spring interval;
- An 80-acre Bone Spring horizontal spacing unit comprised of the W2SE4 of Section 30, dedicated to the Nana 30 Federal #002H well (API 30-025-39579), operated by Raybaw Operating, LLC, in the First Bone Spring interval;
- A 160-acre Bone Spring horizontal well spacing unit comprised of the S2S2 of Section 29, dedicated to the Cross Bones 2-29 #001H well (API 30-025-40706) operated by Chevron U.S.A. in the Second Bone Spring interval;
- A 160-acre Bone Spring horizontal spacing unit comprised of the N2S2 of Section 29, dedicated to the Cross Bones 1-29 #002H well (API 30-025-40711)
   operated by Chevron U.S.A. in the First Bone Spring interval; and
- The 161.13-acre horizontal well spacing unit Applicant has proposed in the Second Bone Spring interval underlying the S2S2 of Section 30 for the Choctaw Bingo 528H well.
- 5. Avant Operating Case 24774 seeks to similarly create a 642.24-acre, more or less, overlapping horizontal well spacing unit in the Bone Spring formation underlying the S2 of Section 29 and irregular Section 30 for <u>eight</u> proposed wells. As addressed by Mewbourne's geologist, these wells do not properly account for the existing vertical and horizontal development in the S2 of Sections 29 and 30 and the associated depletion.