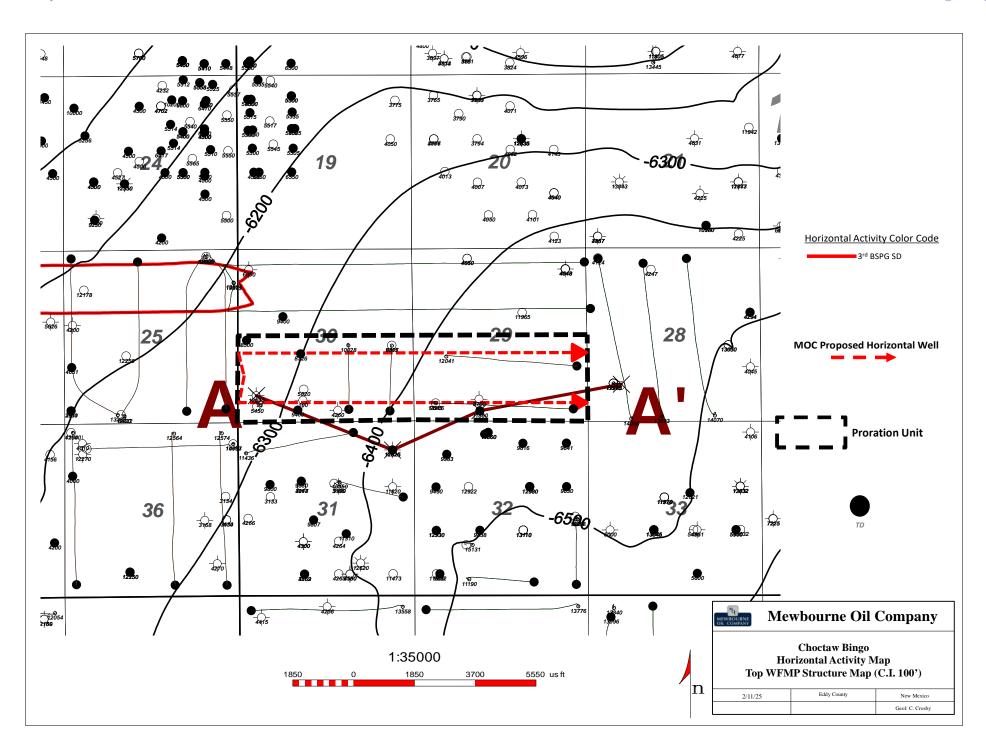

- 6. Mewbourne's Choctaw Bingo 30/29 Prospect, with all of its associated wells, will be developed using surface pads that will adjoin Mewbourne's Deep Ellum Prospect, located in Section 25, T18S, R31E, Lea County, NM. This joining of surface pads minimizes surface disturbance, reduces the environmental footprint, enhances operational efficiency, and creates valuable synergy between the two prospects.
- 7. **Exhibit A-1** contains draft Form C-102's for the proposed initial wells in numerical order. Mewbourne has been informed that these well will be placed in the Lusk; Bone Spring, North Pool (41450).
- 8. **Exhibit A-2** identifies the tracts of land comprising the proposed spacing units, the working interest ownership in each tract, and the consolidated working interest ownership in the two proposed Bone Spring spacing units. The working interest owners Mewbourne seeks to pool are highlighted in red. This acreage is comprised of federal lands
- 9. There is a slight ownership difference between the First Bone Spring interval and the remainder of the Bone Spring formation underlying Lot 4 and the SE4SW4 of Section 30. Mewbourne is addressing this ownership difference under a contract with the affected working interest owner.
- 10. **Exhibit A-3** contains a sample of the well proposal letters sent to the working interest owners Mewbourne seeks to pool. The costs reflected in the AFE's provided with these letters are consistent with what Mewbourne and other operators have incurred for drilling similar horizontal wells in the area in these formations.
- 11. Mewbourne requests overhead and administrative rates of \$10,000 per month while drilling and \$1,000 per month for a producing well. These rates are consistent with the rates set