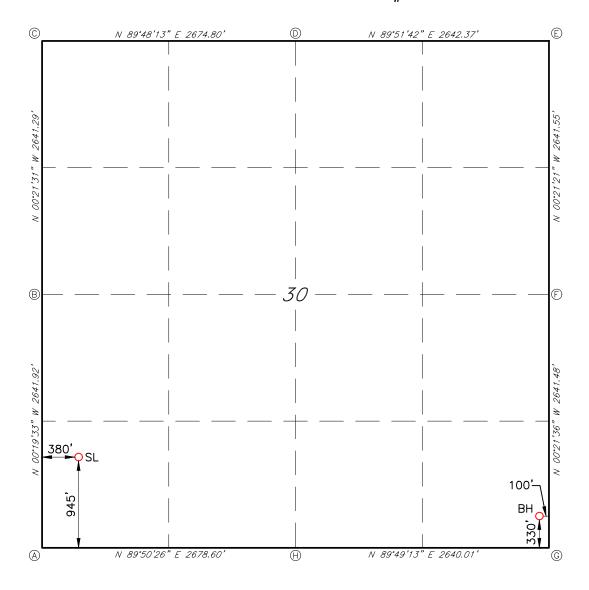

2/12/2025

Thomas Sloan

34196555\_v1

BEFORE THE OIL CONSERVATION DIVISION
Santa Fe, New Mexico
Exhibit No. A-1

Page 28 of 68

| <u>C-102</u>                        | 2                                  |                                                                 |                                         |                                | Submitted by: Mewbourne Oil Company  ew Mexico  Case Nos. 24892 & 24893  Revised July 9, 2024  Case Nos. 24892 & 24893 |         |                                                      |             |               |               |           |                      |                         |                |  |
|-------------------------------------|------------------------------------|-----------------------------------------------------------------|-----------------------------------------|--------------------------------|------------------------------------------------------------------------------------------------------------------------|---------|------------------------------------------------------|-------------|---------------|---------------|-----------|----------------------|-------------------------|----------------|--|
|                                     | t Electronica<br>CD Permittii      | •                                                               |                                         |                                | CONSER                                                                                                                 |         |                                                      |             |               |               |           |                      | ☐ Initial Submit        | tal            |  |
| Via O                               | CD I CIIIIIIII                     | ng .                                                            |                                         |                                |                                                                                                                        |         |                                                      |             |               |               | Subm      | ittal Amended Report |                         |                |  |
|                                     |                                    |                                                                 |                                         |                                |                                                                                                                        |         |                                                      |             |               |               | Type:     |                      | ☐ As Drilled            |                |  |
|                                     |                                    |                                                                 | 1                                       |                                | WELL L                                                                                                                 | OCAT    | TION INFORMATION                                     |             |               |               |           |                      |                         |                |  |
| API Nu                              | ımber                              |                                                                 | Pool Code<br>41450                      |                                |                                                                                                                        | 1 -     | Pool Name<br>Lusk; Bone Spring; North                |             |               |               |           |                      |                         |                |  |
| Property Code Property Name CHOCTAW |                                    |                                                                 |                                         |                                |                                                                                                                        |         | GO 30                                                | /29 I       | FED C         | сом           |           | Well                 | 467H                    |                |  |
| OGRID No. Operator Name MEWBOUR     |                                    |                                                                 |                                         |                                |                                                                                                                        |         | NE OIL                                               | COM         | PANY          |               |           | Grou                 | and Level Elevation     | 3675           |  |
| Surface                             | Owner:                             | State □ Fee [                                                   | □Tribal □ F                             | ederal                         |                                                                                                                        |         | Minera                                               | l Owner:    | State         | □Fee □        | Tribal    | □Fe                  | deral                   |                |  |
|                                     |                                    |                                                                 |                                         |                                |                                                                                                                        | Surfa   | ce Location                                          | n           |               |               |           |                      |                         |                |  |
| UL                                  | Section                            | Township                                                        | Range                                   | Lot                            | Ft. from N                                                                                                             | N/S     | Ft. from                                             | E/W         | Latitud       | e             |           | Long                 | ritude                  | County         |  |
| M                                   | 30                                 | 18S                                                             | 32E                                     | 4                              | 985                                                                                                                    | FSL     | 380                                                  | FWL         | 32.7          | 14033         | 31°N      | 103                  | .8131341°W              | LEA            |  |
|                                     | <u>'</u>                           |                                                                 | <u>'</u>                                | <u>'</u>                       | В                                                                                                                      | ottom   | Hole Loca                                            | tion        |               |               | '         |                      |                         |                |  |
| UL                                  | Section                            | Township                                                        | Range                                   | Lot                            | Ft. from N                                                                                                             |         | Ft. from                                             |             | Latitud       | -             |           | Long                 |                         | County         |  |
| Р                                   | 29                                 | 18S                                                             | 32E                                     |                                | 1050                                                                                                                   | FSL     | 100                                                  | FEL         | 32.7          | 14148         | B6°N      | 103                  | .7802114°W              | LEA            |  |
| Dedicat                             | ted Acres                          | Infill or Defi                                                  | ning Well                               | Defining                       | ; Well API                                                                                                             |         | Overlap                                              | oping Spa   | icing Uni     | t (Y/N)       | Consoli   | dation               | Code                    |                |  |
| Order Numbers.                      |                                    |                                                                 |                                         |                                |                                                                                                                        |         | Well setbacks are under Common Ownership: ☐ Yes ☐ No |             |               |               |           |                      |                         |                |  |
| `                                   |                                    |                                                                 |                                         |                                | k                                                                                                                      | Cick Of | f Point (K                                           | OP)         |               |               |           |                      |                         |                |  |
| UL                                  | Section                            | Township                                                        | Range                                   | Lot                            | Ft. from N                                                                                                             |         | Ft. from                                             | •           | Latitude      | e             |           | Longitude            |                         | County         |  |
| M                                   | 30                                 | 18S                                                             | 32E                                     | 4                              | 1050                                                                                                                   | FSL     | 10                                                   | FWL         | 32.7          | 14213         | 89°N      | _                    | .8143370°W              | 1              |  |
|                                     | 1                                  | 1                                                               |                                         | I                              | F                                                                                                                      | irst Ta | ke Point (F                                          | TP)         |               |               |           |                      |                         |                |  |
| UL                                  | Section                            | Township                                                        | Range                                   | Lot                            | Ft. from N                                                                                                             |         | Ft. from                                             | E/W         | Latitud       |               |           | Long                 | County                  |                |  |
| M                                   | 30                                 | 18S                                                             | 32E                                     | 4                              | 1050                                                                                                                   |         | 100 FWL 32.7142134°N                                 |             |               | 34°N          | 103       | LEA                  |                         |                |  |
|                                     | 1                                  |                                                                 | T_                                      | 1_                             |                                                                                                                        |         | ce Point (L                                          |             |               |               |           |                      |                         | l              |  |
| UL<br><b>P</b>                      | Section                            | Township                                                        | Range                                   | Lot                            | Ft. from N                                                                                                             |         | Ft. from                                             |             | Latitud       | e<br>14148    | CONT      | Long                 | itude<br>.7802114°W     | County         |  |
| Г                                   | 29                                 | 18S                                                             | 32E                                     |                                | 1050                                                                                                                   | LOL     | 100                                                  | LEL         | 32.7          | 14140         | DO IN     | 103                  | .70UZ114 W              | LEA            |  |
| Unitize                             | d Area or A                        | rea of Uniform                                                  | Interest                                | Spacing                        | Unit Type [                                                                                                            | ⊒ Hori  | zontal 🔲 V                                           | ertical     |               | Ground        | d Floor l | Elevat               | ion:                    |                |  |
| OPER                                | ATOR CER                           | TIFICATIONS                                                     | <u> </u>                                |                                |                                                                                                                        |         | SURVEY                                               | OR CER      | TIFICAT       | TIONS         |           |                      |                         |                |  |
|                                     |                                    | e information cont                                              |                                         | true and com                   | plete to the be                                                                                                        | st of   |                                                      |             |               |               | n on this | olat wa              | s plotted from field no | otes of actual |  |
| my know                             | vledge and beli<br>ution either ow | ef, and , if the wel<br>ns a working inter<br>bottom hole local | ll is a vertical or<br>rest or unleased | directional v<br>mineral inter | vell, that this<br>est in the land                                                                                     |         | surveys ma<br>my belief.                             | de by me u  | nder my si    | upervision.   | an thaf   | the san              | ne is true and correct  | to the best of |  |
| location interest,                  | pursuant to a                      | contract with an o<br>ary pooling agreer                        | wner of a worki                         | ng interest or                 | r unleased min                                                                                                         |         |                                                      |             |               |               | 19680     | 6/                   |                         |                |  |
|                                     | -                                  | tal well, I further                                             | certify that this                       | organization                   | has received t                                                                                                         | he      |                                                      |             | 7             |               | 19000     | "                    | 0                       |                |  |
| consent                             | of at least one                    | lessee or owner og<br>get pool or forma                         | f a working inte                        | rest or unleas                 | sed mineral int                                                                                                        | terest  |                                                      |             |               |               |           |                      | <u>~</u>                |                |  |
| interval                            | will be located                    | or obtained a cor                                               | npulsory poolin                         | g order from                   | the division.                                                                                                          |         |                                                      |             |               | rveyor        | DNAL '    | SUR                  |                         |                |  |
| Signature                           |                                    |                                                                 | Date                                    |                                |                                                                                                                        |         | Signature and                                        | Seal of Pro | fessional Sur | rveyor        | +         |                      |                         |                |  |
| Printed Na                          | ame                                |                                                                 |                                         |                                |                                                                                                                        | _       | Certificate N                                        | ımber       | Da            | ate of Survey | /         |                      |                         |                |  |
|                                     |                                    |                                                                 |                                         |                                |                                                                                                                        |         | 19                                                   | 9680        |               |               | 0         | 9/2                  | 27/2024                 |                |  |
| Email Ad                            | dress                              |                                                                 |                                         |                                |                                                                                                                        |         |                                                      |             |               | , ,           |           |                      |                         |                |  |

### CHOCTAW BINGO 30/29 FED COM #467H

<u>GEODETIC DATA</u> NAD 83 GRID — NM EAST CORNER DATA
NAD 83 GRID — NM EAST SURFACE LOCATION (SL) A: FOUND BRASS CAP "1913" N: 623889.2 - E: 701331.8 N: 622903.4 - E: 700957.5 LAT: 32.7140331° N LONG: 103.8131341° W B: FOUND BRASS CAP "1913" N: 625544.7 - E: 700942.5 KICK OFF POINT (KOP) C: FOUND BRASS CAP "1913" 1050' FSL - 10' FWL SEC N: 628185.3 - E: 700925.9 N: 623953.2 - E: 700961.5 D: FOUND BRASS CAP "1913" LAT: 32.7142139° N N: 628194.5 - E: 703600.1 LONG: 103.8143370° W E: FOUND BRASS CAP "1913" FIRST TAKE POINT (FTP) N: 628200.9 - E: 706241.8 1050' FSL - 100' FWL N: 623953.4 — E: 701051.5 F: FOUND BRASS CAP "1913" N: 628215.7 - E: 708886.8 LAT: 32.7142134° N LONG: 103.8140444° W G: FOUND BRASS CAP "1913" N: 628214.9 - E: 711534.1 PROPOSED PENETRATION POINT 2 (PPP2) H: FOUND BRASS CAP "1913" <u>1050' FSL - 2678' FWL SEC. 30</u> N: 623960.6 - E: 703628.4 N: 625576.7 - E: 711549.5 LAT: 32.7141982° N I: FOUND BRASS CAP "1913" LONG: 103.8056660° W N: 622933.0 - E: 711562.8 PROPOSED PENETRATION POINT 3 (PPP3) J: FOUND BRASS CAP "1913" 1049' FSL - 0' FWL SEC. 29 N: 623968.0 - E: 706268.2 N: 622925.8 - E: 708919.1 K: FOUND BRASS CAP "1913" LAT: 32.7141820° N N: 622919.2 - E: 706274.8 LONG: 103.7970832° W L: FOUND BRASS CAP "1913" LAST TAKE POINT/BOTTOM HOLE (LTP/BH) N: 622910.9 - E: 703635.5 N: 623982.5 - E: 711457.5 M: FOUND BRASS CAP "1913' LAT: 32.7141486° N N: 625560.0 - E: 706258.2 LONG: 103.7802114° W