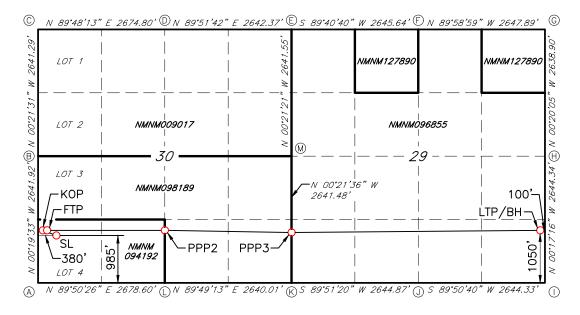

2/12/2025

Thomas Sloan

34196555\_v1

BEFORE THE OIL CONSERVATION DIVISION
Santa Fe, New Mexico
Exhibit No. A-1

Page 28 of 68

| <u>C-102</u>                        | 2                                  |                                                                 |                                         |                                | Submitted by: Mewbourne Oil Company  ew Mexico  Case Nos. 24892 & 24893  Revised July 9, 2024  Case Nos. 24892 & 24893 |         |                                                      |             |               |               |           |                      |                         |                |  |
|-------------------------------------|------------------------------------|-----------------------------------------------------------------|-----------------------------------------|--------------------------------|------------------------------------------------------------------------------------------------------------------------|---------|------------------------------------------------------|-------------|---------------|---------------|-----------|----------------------|-------------------------|----------------|--|
|                                     | t Electronica<br>CD Permittii      | •                                                               |                                         |                                | CONSER                                                                                                                 |         |                                                      |             |               |               |           |                      | ☐ Initial Submit        | tal            |  |
| Via O                               | CD I CIIIIIIII                     | ng .                                                            |                                         |                                |                                                                                                                        |         |                                                      |             |               |               | Subm      | ittal Amended Report |                         |                |  |
|                                     |                                    |                                                                 |                                         |                                |                                                                                                                        |         |                                                      |             |               |               | Type:     |                      | ☐ As Drilled            |                |  |
|                                     |                                    |                                                                 | 1                                       |                                | WELL L                                                                                                                 | OCAT    | TION INFORMATION                                     |             |               |               |           |                      |                         |                |  |
| API Nu                              | ımber                              |                                                                 | Pool Code<br>41450                      |                                |                                                                                                                        | 1 -     | Pool Name<br>Lusk; Bone Spring; North                |             |               |               |           |                      |                         |                |  |
| Property Code Property Name CHOCTAW |                                    |                                                                 |                                         |                                |                                                                                                                        |         | GO 30                                                | /29 I       | FED C         | сом           |           | Well                 | 467H                    |                |  |
| OGRID No. Operator Name MEWBOUR     |                                    |                                                                 |                                         |                                |                                                                                                                        |         | NE OIL                                               | COM         | PANY          |               |           | Grou                 | and Level Elevation     | 3675           |  |
| Surface                             | Owner:                             | State □ Fee [                                                   | □Tribal □ F                             | ederal                         |                                                                                                                        |         | Minera                                               | l Owner:    | State         | □Fee □        | Tribal    | □Fe                  | deral                   |                |  |
|                                     |                                    |                                                                 |                                         |                                |                                                                                                                        | Surfa   | ce Location                                          | n           |               |               |           |                      |                         |                |  |
| UL                                  | Section                            | Township                                                        | Range                                   | Lot                            | Ft. from N                                                                                                             | N/S     | Ft. from                                             | E/W         | Latitud       | e             |           | Long                 | ritude                  | County         |  |
| M                                   | 30                                 | 18S                                                             | 32E                                     | 4                              | 985                                                                                                                    | FSL     | 380                                                  | FWL         | 32.7          | 14033         | 31°N      | 103                  | .8131341°W              | LEA            |  |
|                                     | <u>'</u>                           |                                                                 | <u>'</u>                                | <u>'</u>                       | В                                                                                                                      | ottom   | Hole Loca                                            | tion        |               |               | '         |                      |                         |                |  |
| UL                                  | Section                            | Township                                                        | Range                                   | Lot                            | Ft. from N                                                                                                             |         | Ft. from                                             |             | Latitud       | -             |           | Long                 |                         | County         |  |
| Р                                   | 29                                 | 18S                                                             | 32E                                     |                                | 1050                                                                                                                   | FSL     | 100                                                  | FEL         | 32.7          | 14148         | B6°N      | 103                  | .7802114°W              | LEA            |  |
| Dedicat                             | ted Acres                          | Infill or Defi                                                  | ning Well                               | Defining                       | ; Well API                                                                                                             |         | Overlap                                              | oping Spa   | icing Uni     | t (Y/N)       | Consoli   | dation               | Code                    |                |  |
| Order Numbers.                      |                                    |                                                                 |                                         |                                |                                                                                                                        |         | Well setbacks are under Common Ownership: ☐ Yes ☐ No |             |               |               |           |                      |                         |                |  |
| `                                   |                                    |                                                                 |                                         |                                | k                                                                                                                      | Cick Of | f Point (K                                           | OP)         |               |               |           |                      |                         |                |  |
| UL                                  | Section                            | Township                                                        | Range                                   | Lot                            | Ft. from N                                                                                                             |         | Ft. from                                             | •           | Latitude      | e             |           | Longitude            |                         | County         |  |
| M                                   | 30                                 | 18S                                                             | 32E                                     | 4                              | 1050                                                                                                                   | FSL     | 10                                                   | FWL         | 32.7          | 14213         | 89°N      | _                    | .8143370°W              | 1              |  |
|                                     | 1                                  | 1                                                               |                                         | I                              | F                                                                                                                      | irst Ta | ke Point (F                                          | TP)         |               |               |           |                      |                         |                |  |
| UL                                  | Section                            | Township                                                        | Range                                   | Lot                            | Ft. from N                                                                                                             |         | Ft. from                                             | E/W         | Latitud       |               |           | Long                 | County                  |                |  |
| M                                   | 30                                 | 18S                                                             | 32E                                     | 4                              | 1050                                                                                                                   |         | 100 FWL 32.7142134°N                                 |             |               | 34°N          | 103       | LEA                  |                         |                |  |
|                                     | 1                                  |                                                                 | T_                                      | 1_                             |                                                                                                                        |         | ce Point (L                                          |             |               |               |           |                      |                         | l              |  |
| UL<br><b>P</b>                      | Section                            | Township                                                        | Range                                   | Lot                            | Ft. from N                                                                                                             |         | Ft. from                                             |             | Latitud       | e<br>14148    | CONT      | Long                 | itude<br>.7802114°W     | County         |  |
| Г                                   | 29                                 | 18S                                                             | 32E                                     |                                | 1050                                                                                                                   | LOL     | 100                                                  | LEL         | 32.7          | 14140         | DO IN     | 103                  | .70UZ114 W              | LEA            |  |
| Unitize                             | d Area or A                        | rea of Uniform                                                  | Interest                                | Spacing                        | Unit Type [                                                                                                            | ⊒ Hori  | zontal 🔲 V                                           | ertical     |               | Ground        | d Floor l | Elevat               | ion:                    |                |  |
| OPER                                | ATOR CER                           | TIFICATIONS                                                     | <u> </u>                                |                                |                                                                                                                        |         | SURVEY                                               | OR CER      | TIFICAT       | TIONS         |           |                      |                         |                |  |
|                                     |                                    | e information cont                                              |                                         | true and com                   | plete to the be                                                                                                        | st of   |                                                      |             |               |               | n on this | olat wa              | s plotted from field no | otes of actual |  |
| my know                             | vledge and beli<br>ution either ow | ef, and , if the wel<br>ns a working inter<br>bottom hole local | ll is a vertical or<br>rest or unleased | directional v<br>mineral inter | vell, that this<br>est in the land                                                                                     |         | surveys ma<br>my belief.                             | de by me u  | nder my si    | upervision.   | an thaf   | the san              | ne is true and correct  | to the best of |  |
| location interest,                  | pursuant to a                      | contract with an o<br>ary pooling agreer                        | wner of a worki                         | ng interest or                 | r unleased min                                                                                                         |         |                                                      |             |               |               | 19680     | 6/                   |                         |                |  |
|                                     | -                                  | tal well, I further                                             | certify that this                       | organization                   | has received t                                                                                                         | he      |                                                      |             | 7             |               | 19000     | "                    | 0                       |                |  |
| consent                             | of at least one                    | lessee or owner og<br>get pool or forma                         | f a working inte                        | rest or unleas                 | sed mineral int                                                                                                        | terest  |                                                      |             |               |               |           |                      | <u>~</u>                |                |  |
| interval                            | will be located                    | or obtained a cor                                               | npulsory poolin                         | g order from                   | the division.                                                                                                          |         |                                                      |             |               | rveyor        | DNAL '    | SUR                  |                         |                |  |
| Signature                           |                                    |                                                                 | Date                                    |                                |                                                                                                                        |         | Signature and                                        | Seal of Pro | fessional Sur | rveyor        | +         |                      |                         |                |  |
| Printed Na                          | ame                                |                                                                 |                                         |                                |                                                                                                                        | _       | Certificate N                                        | ımber       | Da            | ate of Survey | /         |                      |                         |                |  |
|                                     |                                    |                                                                 |                                         |                                |                                                                                                                        |         | 19                                                   | 9680        |               |               | 0         | 9/2                  | 27/2024                 |                |  |
| Email Ad                            | dress                              |                                                                 |                                         |                                |                                                                                                                        |         |                                                      |             |               | , ,           |           |                      |                         |                |  |

This grid represents a standard section. You may superimpose a non-standard section, or larger area, over this grid. Operators must outline the dedicated acreage in a red box, clearly show the well surface location and bottom hole location, if it is a directionally drilled, with the dimensions from the section lines in the cardinal directions. If this is a horizontal wellbore show on this plat the location of the First Take Point and Last Take Point, and the point within the Completed interval (other than the First Take Point or Last Take Point) that is closest to any outer boundary of the tract.

### CHOCTAW BINGO 30/29 FED COM #467H

<u>GEODETIC DATA</u> NAD 83 GRID — NM EAST CORNER DATA
NAD 83 GRID — NM EAST SURFACE LOCATION (SL) A: FOUND BRASS CAP "1913" N: 623889.2 - E: 701331.8 N: 622903.4 - E: 700957.5 LAT: 32.7140331° N LONG: 103.8131341° W B: FOUND BRASS CAP "1913" N: 625544.7 - E: 700942.5 KICK OFF POINT (KOP) C: FOUND BRASS CAP "1913" 1050' FSL - 10' FWL SEC N: 628185.3 - E: 700925.9 N: 623953.2 - E: 700961.5 D: FOUND BRASS CAP "1913" LAT: 32.7142139° N N: 628194.5 - E: 703600.1 LONG: 103.8143370° W E: FOUND BRASS CAP "1913" FIRST TAKE POINT (FTP) N: 628200.9 - E: 706241.8 1050' FSL - 100' FWL N: 623953.4 — E: 701051.5 F: FOUND BRASS CAP "1913" N: 628215.7 - E: 708886.8 LAT: 32.7142134° N LONG: 103.8140444° W G: FOUND BRASS CAP "1913" N: 628214.9 - E: 711534.1 PROPOSED PENETRATION POINT 2 (PPP2) H: FOUND BRASS CAP "1913" <u>1050' FSL - 2678' FWL SEC. 30</u> N: 623960.6 - E: 703628.4 N: 625576.7 - E: 711549.5 LAT: 32.7141982° N I: FOUND BRASS CAP "1913" LONG: 103.8056660° W N: 622933.0 - E: 711562.8 PROPOSED PENETRATION POINT 3 (PPP3) J: FOUND BRASS CAP "1913" 1049' FSL - 0' FWL SEC. 29 N: 623968.0 - E: 706268.2 N: 622925.8 - E: 708919.1 K: FOUND BRASS CAP "1913" LAT: 32.7141820° N N: 622919.2 - E: 706274.8 LONG: 103.7970832° W L: FOUND BRASS CAP "1913" LAST TAKE POINT/BOTTOM HOLE (LTP/BH) N: 622910.9 - E: 703635.5 N: 623982.5 - E: 711457.5 M: FOUND BRASS CAP "1913' LAT: 32.7141486° N N: 625560.0 - E: 706258.2 LONG: 103.7802114° W