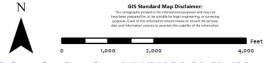

ATTORNEYS FOR MRC HAT MESA, LLC

CASE :

Application of MRC Hat Mesa, LLC for Compulsory Pooling, Lea County, New Mexico. Applicant in the above-styled cause seeks an order pooling a standard 320-acre, mor or less, horizontal well spacing unit in the Wolfcamp formation underlying the E2E2 of Sections 14 and 23, Township 21 South, Range 32 East, NMPM, Lea County, New Mexico. Applicant seeks to initially dedicate the above-referenced spacing unit the proposed Blue Chip 1423 Fed 702H well to be horizontally drilled from a surface location in the SE4 of Section 11, with a first take point in the NE4NE4 (Unit A) of Section 14 and a last take point in the SW4SW4 (Unit P) of Section 23. Also, to be considered will be the cost of drilling and completing the well and the allocation of the cost thereof, actual operating costs and charges for supervision, designation of Matador Production Company as operator of the proposed spacing unit, and a 200% charge for risk involved in drilling the proposed well. The subject area is located approximately 33 miles northeast of Carlsbad, New Mexico.