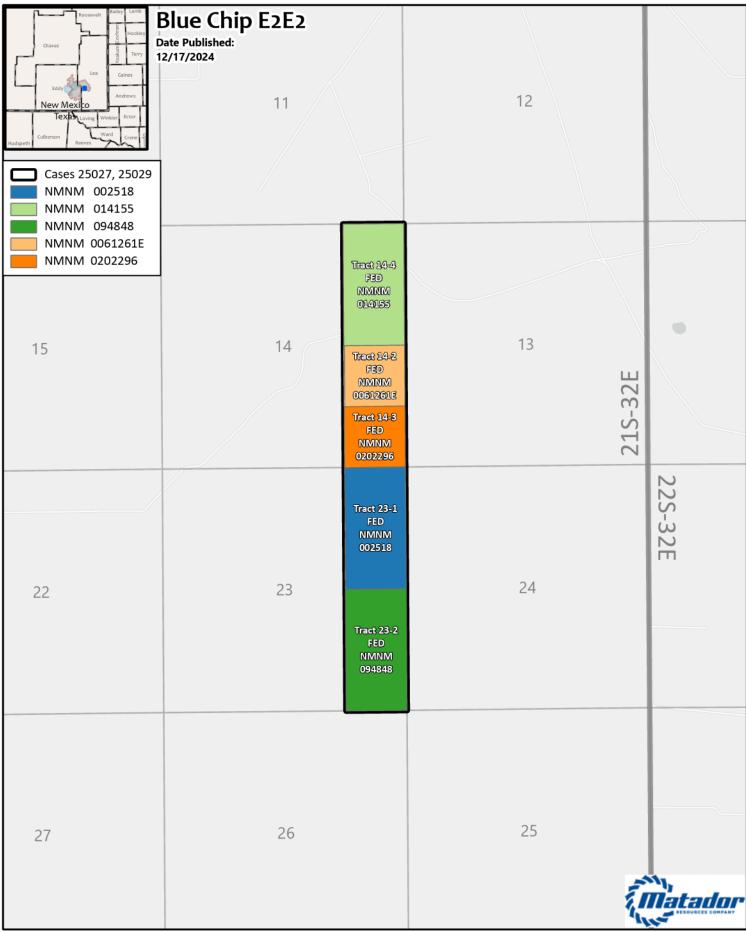

- 1. Applicant is a working interest owner in the proposed horizontal well spacing units and has the right to drill thereon.
- 2. Applicant seeks to designate Matador Production Company (OGRID No. 228937) as the operator of the proposed horizontal well spacing units.
- 3. Applicant seeks to initially dedicate the above-referenced spacing unit the proposed **Blue Chip 1423 Fed 702H** well to be horizontally drilled from a surface location in the SE4 of Section 11, with a first take point in the NE4NE4 (Unit A) of Section 14 and a last take point in the SW4SW4 (Unit P) of Section 23.
- 4. Applicant has sought and been unable to obtain voluntary agreement for the development of these lands from all interest owners in the subject spacing units.

the status of the lands in the subject area.

BEFORE THE OIL CONSERVATION DIVISION

Santa Fe, New Mexico

Exhibit No. A

Submitted by: Matador Production Company Hearing Date: February 13, 2025

Case No. 25027

- 4. In this case, MRC is seeking an order pooling all uncommitted interests in a standard 320-acre, more or less, horizontal well spacing unit in the Wolfcamp formation underlying the E/2 E/2 of Sections 14 and 23, Township 21 South, Range 32 East, NMPM, Lea County, New Mexico, and initially dedicate this Wolfcamp spacing unit to the proposed Blue Chip 1423 Fed 702H well to be horizontally drilled from a surface location in the SE4 of Section 11, with a first take point in the NE4NE4 (Unit A) of Section 14 and a last take point in the SW4SW4 (Unit P) of Section 23.
- 5. MRC understands this well will be placed in the WC-025 G-10 S213328O; WOLFCAMP [98033] pool.
  - 6. **MRC Exhibit A-1** contains the Form C-102s for the proposed initial well.
- 7. The completed intervals for the proposed well will remain within the standard setbacks required by the statewide rules set forth in 19.15.16.15 NMAC.
- 8. **MRC Exhibit A-2** identifies the tracts of land comprising the proposed horizontal spacing unit. The land in the proposed spacing unit is comprised entirely of federal lands.
- 9. MRC Exhibit A-3 identifies the working interest owners that MRC is seeking to pool along with their ownership interest in the proposed horizontal spacing unit. MRC Exhibit A-3 also includes a list of the overriding royalty interest and record title owners that MRC seeks to pool in this case.
  - 10. There are no depth severances within the Wolfcamp formation for this acreage.
- 11. While MRC was working to put this unit together, MRC proposed the above well to the working interest parties it seeks to pool. **MRC Exhibit A-4** contains a copy of the representative example of the well proposal letters that were sent to the working interest partners at various times, along with the AFE that was sent for each well. The costs reflected in the AFE