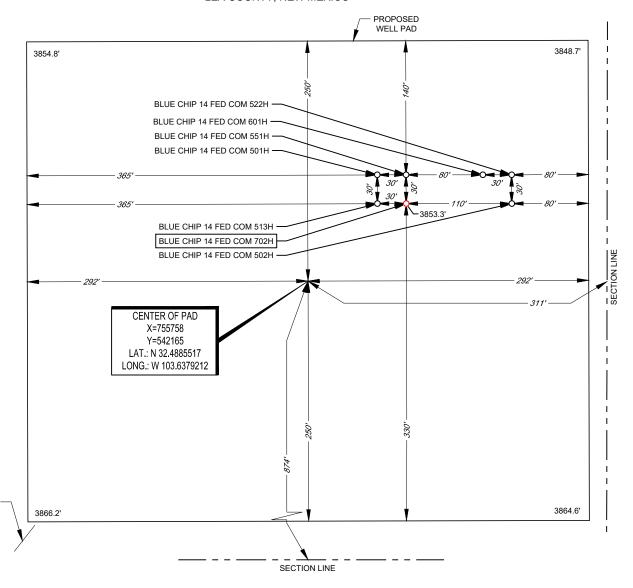

- 1. Applicant is a working interest owner in the proposed horizontal well spacing units and has the right to drill thereon.
- 2. Applicant seeks to designate Matador Production Company (OGRID No. 228937) as the operator of the proposed horizontal well spacing units.
- 3. Applicant seeks to initially dedicate the above-referenced spacing unit the proposed **Blue Chip 1423 Fed 702H** well to be horizontally drilled from a surface location in the SE4 of Section 11, with a first take point in the NE4NE4 (Unit A) of Section 14 and a last take point in the SW4SW4 (Unit P) of Section 23.
- 4. Applicant has sought and been unable to obtain voluntary agreement for the development of these lands from all interest owners in the subject spacing units.

the status of the lands in the subject area.

BEFORE THE OIL CONSERVATION DIVISION

Santa Fe, New Mexico

Exhibit No. A

Submitted by: Matador Production Company Hearing Date: February 13, 2025

Case No. 25027

- 4. In this case, MRC is seeking an order pooling all uncommitted interests in a standard 320-acre, more or less, horizontal well spacing unit in the Wolfcamp formation underlying the E/2 E/2 of Sections 14 and 23, Township 21 South, Range 32 East, NMPM, Lea County, New Mexico, and initially dedicate this Wolfcamp spacing unit to the proposed Blue Chip 1423 Fed 702H well to be horizontally drilled from a surface location in the SE4 of Section 11, with a first take point in the NE4NE4 (Unit A) of Section 14 and a last take point in the SW4SW4 (Unit P) of Section 23.
- 5. MRC understands this well will be placed in the WC-025 G-10 S213328O; WOLFCAMP [98033] pool.
  - 6. **MRC Exhibit A-1** contains the Form C-102s for the proposed initial well.
- 7. The completed intervals for the proposed well will remain within the standard setbacks required by the statewide rules set forth in 19.15.16.15 NMAC.
- 8. **MRC Exhibit A-2** identifies the tracts of land comprising the proposed horizontal spacing unit. The land in the proposed spacing unit is comprised entirely of federal lands.
- 9. MRC Exhibit A-3 identifies the working interest owners that MRC is seeking to pool along with their ownership interest in the proposed horizontal spacing unit. MRC Exhibit A-3 also includes a list of the overriding royalty interest and record title owners that MRC seeks to pool in this case.
  - 10. There are no depth severances within the Wolfcamp formation for this acreage.
- 11. While MRC was working to put this unit together, MRC proposed the above well to the working interest parties it seeks to pool. **MRC Exhibit A-4** contains a copy of the representative example of the well proposal letters that were sent to the working interest partners at various times, along with the AFE that was sent for each well. The costs reflected in the AFE