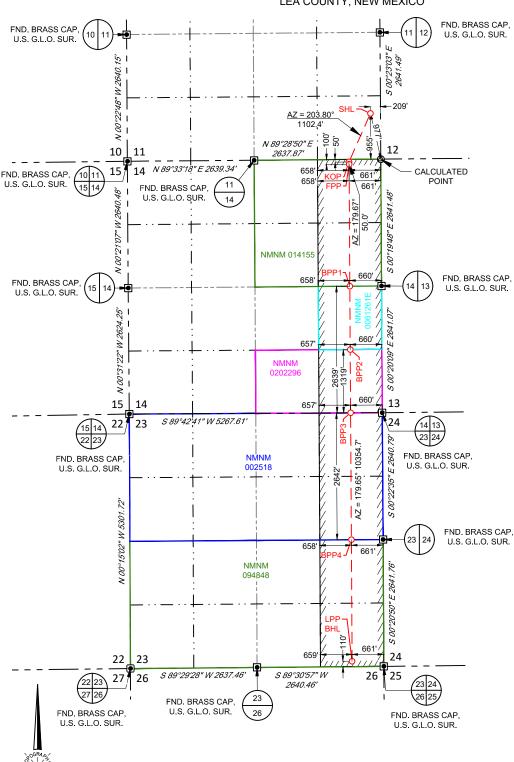

- 1. Applicant is a working interest owner in the proposed horizontal well spacing units and has the right to drill thereon.
- 2. Applicant seeks to designate Matador Production Company (OGRID No. 228937) as the operator of the proposed horizontal well spacing units.
- 3. Applicant seeks to initially dedicate the above-referenced spacing unit the proposed **Blue Chip 1423 Fed 702H** well to be horizontally drilled from a surface location in the SE4 of Section 11, with a first take point in the NE4NE4 (Unit A) of Section 14 and a last take point in the SW4SW4 (Unit P) of Section 23.
- 4. Applicant has sought and been unable to obtain voluntary agreement for the development of these lands from all interest owners in the subject spacing units.

the status of the lands in the subject area.

BEFORE THE OIL CONSERVATION DIVISION

Santa Fe, New Mexico

Exhibit No. A

Submitted by: Matador Production Company Hearing Date: February 13, 2025

Case No. 25027

- 4. In this case, MRC is seeking an order pooling all uncommitted interests in a standard 320-acre, more or less, horizontal well spacing unit in the Wolfcamp formation underlying the E/2 E/2 of Sections 14 and 23, Township 21 South, Range 32 East, NMPM, Lea County, New Mexico, and initially dedicate this Wolfcamp spacing unit to the proposed Blue Chip 1423 Fed 702H well to be horizontally drilled from a surface location in the SE4 of Section 11, with a first take point in the NE4NE4 (Unit A) of Section 14 and a last take point in the SW4SW4 (Unit P) of Section 23.
- 5. MRC understands this well will be placed in the WC-025 G-10 S213328O; WOLFCAMP [98033] pool.
  - 6. **MRC Exhibit A-1** contains the Form C-102s for the proposed initial well.
- 7. The completed intervals for the proposed well will remain within the standard setbacks required by the statewide rules set forth in 19.15.16.15 NMAC.
- 8. **MRC Exhibit A-2** identifies the tracts of land comprising the proposed horizontal spacing unit. The land in the proposed spacing unit is comprised entirely of federal lands.
- 9. MRC Exhibit A-3 identifies the working interest owners that MRC is seeking to pool along with their ownership interest in the proposed horizontal spacing unit. MRC Exhibit A-3 also includes a list of the overriding royalty interest and record title owners that MRC seeks to pool in this case.
  - 10. There are no depth severances within the Wolfcamp formation for this acreage.
- 11. While MRC was working to put this unit together, MRC proposed the above well to the working interest parties it seeks to pool. **MRC Exhibit A-4** contains a copy of the representative example of the well proposal letters that were sent to the working interest partners at various times, along with the AFE that was sent for each well. The costs reflected in the AFE