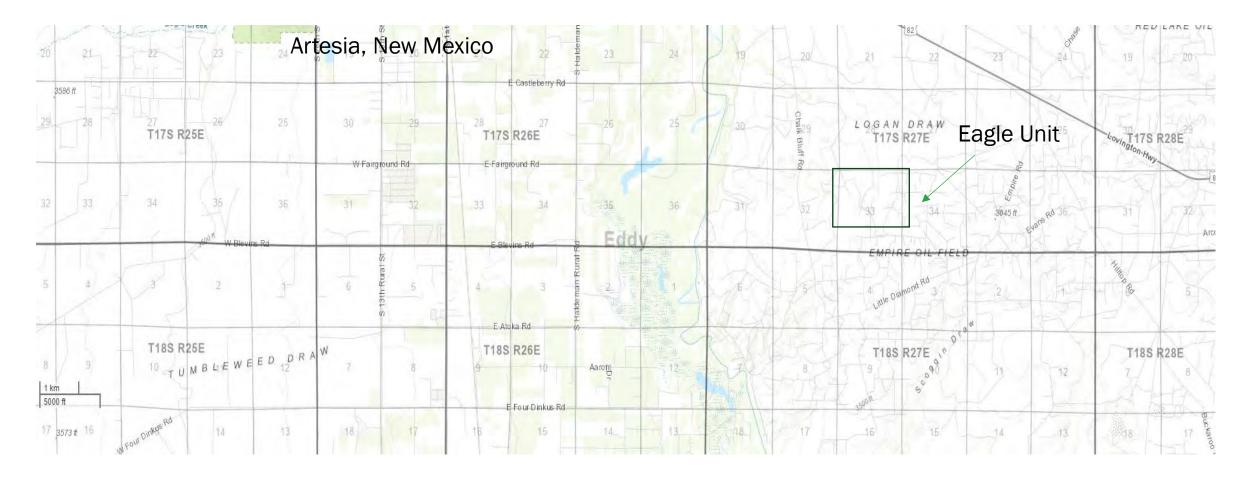

- 6. **Riley Exhibit C-1** is a general location map showing the proposed Yeso formation spacing unit. The acreage subject to the applications are federal and state lands.
- 7. Riley Exhibit C-2 contains the Form C-102s reflecting that the proposed Yeso wells to be drilled and completed in the subject unit. The location of each well is orthodox and meets the Division's offset requirements.
- 8. A review of the Yeso formation underlying the subject lands indicated that there are no overlapping spacing units in this formation.
  - 9. Riley Exhibit C-3 outlines the proposed Yeso units and tracts therein.
- Formation and the nature of their interests; Uncommitted and Committed parties that are being pooled and/or subject to a Joint Operating Agreement. These exhibits identify the tract number and spacing unit percentage interest for each mineral owner. Exhibit C-4 also sets forth Riley's relationship with Pecos Oil & Gas, LLC ("Pecos"). Riley Permian Operating, LLC and Riley Exploration-Permian, LLC are the successor-in-interest to certain operating rights of Pecos within the Application lands. Riley purchased these certain operating rights from Pecos in 2023. However, the lease records maintained by the BLM still shows Pecos as the operating rights owner as to certain leases. As such, Exhibit C-4 reflects Pecos as the WI interest owner as to certain interests in accordance with BLM records; but based upon the contractual agreements and other assignments between Pecos and Riley, Riley has obtained all the operating rights and interests of Pecos in the Application Lands.

msuazo@bwenergylaw.com

iparrot@bwenergylaw.com

Attorneys for Riley Permian Operating Company.

Application of Riley Permian Operating Company, LLC for Approving a Non-Standard Horizontal Spacing Unit and, Eddy County, New Mexico. Applicant in the above-styled cause seeks an order from the Division: (1) approving a 160-acre, more or less, non-standard horizontal spacing and proration unit composed of the N/2 N/2 of Section 33, Township 17 South, Range 27 East, N.M.P.M.; and (2) pooling all uncommitted mineral interests in the Yeso Formation, designated as an oil pool, underlying said unit. The proposed wells to be dedicated to the horizontal spacing unit are the: Eagle 33 Fed Com #010H, which is an oil well that will be horizontally drilled from a surface location in the NW/4NW/4 (Unit D) of Section 34 to a bottom hole location in the Yeso Formation in Lot 4 (Unit D) of Section 33; and the Eagle 33 Fed Com #011H, which is an oil well that will be horizontally drilled from a surface location in the NW/4NW/4 (Unit D) of Section 34 to a bottom hole location in the Yeso Formation in Lot 4 (Unit D) of Section 33. The wells are orthodox in location, and the take points and laterals comply with Statewide Rules for setbacks. The wells and lands are located approximately 8 miles southeast from Artesia, New Mexico.