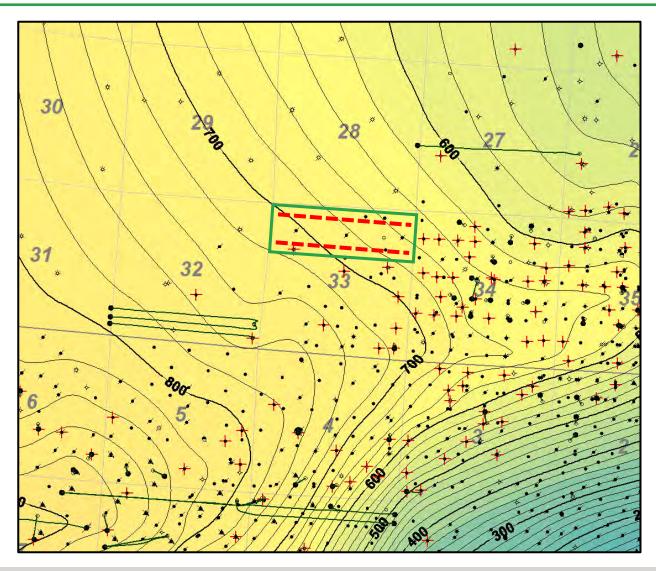

- Evaluated hydrocarbon potential of the offshore Madiela Play (Gabon) using seismic interpretation, structural reconstructions, and basin modeling techniques.
- Performed well correlations and distinguished various members of the Madiela Formation, contributing to the identification of 3 post-salt exploration prospects.
- Generated a play fairway analysis map, assisting the team in risk assessment and exploration prioritization.

Case No. 25049

# Geology: Eagle 33 N2/N2 DSU - Base Map

Proposing a 160-acre DSU in 17S 27E Sec 33, Eddy Co NM.

Proposing the drilling and completion of 2, 1 mile HZ wells in the Yeso interval.

Proposed Unit outline:





# Geology: Eagle 33 N2/N2 DSU Formation Structure Map

PDCK TVDSS Structure Map

20' Contour Intervals.



**Proposed Unit outline:** 





# **Location Indicator Relative to Nearest Major City/Town**

The Eagle 33 proposed DSU is ~8 miles from Artesia, 2.3 miles from Riverside, and 6.5 miles from Atoka, NM.



# Geology: Eagle 33 N2/N2 DSU Stratigraphic Cross Section







Case No. 25049



## STATE OF NEW MEXICO ENERGY, MINERALS AND NATURAL RESOURCES DEPARTMENT OIL CONSERVATION DIVISION

APPLICATION OF RILEY PERMIAN OPERATING, LLC FOR APPROVAL OF NON-STANDARD HORIZONTAL SPACING UNIT AND COMPULSORY POOLING, EDDY COUNTY, NEW MEXICO

**CASE NO. 25049** 

### **AFFIDAVIT**

STATE OF COLORADO ) ss. CITY AND COUNTY OF DENVER )

Rachael Ketchledge, legal assistant and authorized representative of Riley Permian Operating Company, LLC ("Riley"), the Applicant herein, being first duly sworn, upon oath, states that the above-referen