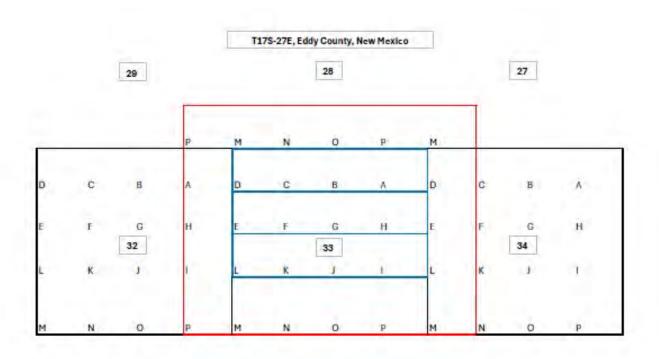

# Land: Exhibit C-3

## Lease Tract Map:

Section 33-17S-27E: N2N2 as DSU 1 containing Eagle Fed Com 10H and 11H, the S2N2 as DSU 2 containing the Eagle Fed Com 4H and 5H and N2S2 as DSU 3 containing Eagle Fed Com 7H and 8H, Eddy County, NM (Red Lake, Glorieta-Yeso Pool).

Section 33-17S-27E

| TRACT    | ACRES  | FEE/FED/STATE |
|----------|--------|---------------|
| RACT 1   | 80     | FED           |
| TRACT 2  | 80     | FED           |
| TRACT 3  | 80     | FED           |
| RACT 4   | 80     | FED           |
| RACT 5   | 80     | FED           |
|          |        |               |
| TRACT 6  | 80     | FED           |
| OTAL FED | ACRES: | 480           |

#### All of Section 33-17S-27East, NM PM, Eddy County, New Mexico