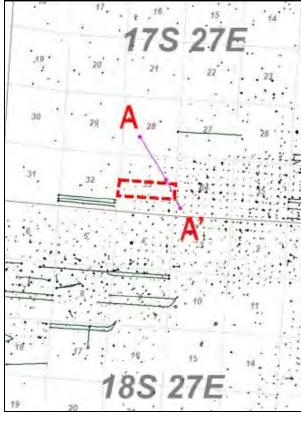

# Land: Exhibit C-1

## Locator Map:

District 1 1625 N. French Dr., Hobbs, NM 88240 Phone: (575) 393-6161 Fax: (575) 393-0720 District II 811 S. First St., Artesia, NM 88210 Phone: (575) 748-1283 Fax: (575) 748-9720

<u>District III</u> 1000 Rio Brazos Road, Aztec, NM 87410 Phone: (505) 334-6178 Fax: (505) 334-6170 District IV