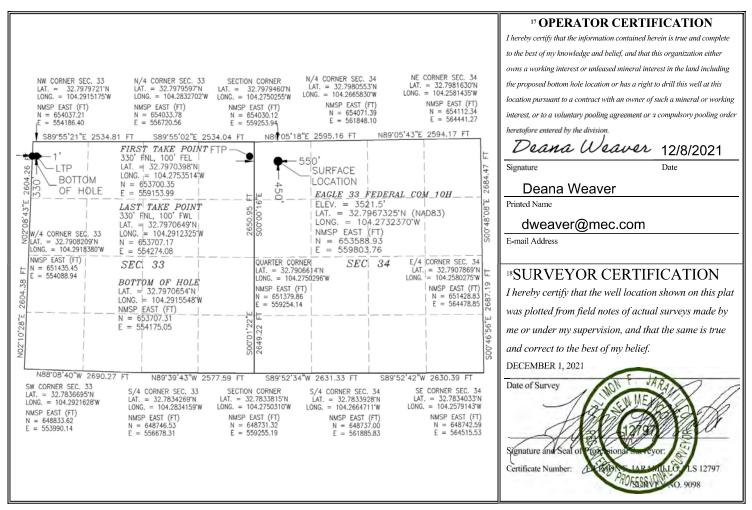

Case No. 25049 Riley Permian Operating Co., LLC - Exhibit A

| Weelc#ived by OCD: 2/14/2025 3:37:44 PM                                                                                                                                                           | Eagle 33 Fed Com #010H Well (API No. 30-015-49668) of SHL: NW/4 NW/4 (Unit D) of Section 34, Township 17 South, Range 27 East, N.M.P.M. BHL: Lot 4 (Unit D) of Section 33, Township 17 South, Range 27 East, N.M.P.M.  Completion Target: Yeso Formation Well Orientation: East-West Completion Location: Standard |
|---------------------------------------------------------------------------------------------------------------------------------------------------------------------------------------------------|--------------------------------------------------------------------------------------------------------------------------------------------------------------------------------------------------------------------------------------------------------------------------------------------------------------------|
| Well #2                                                                                                                                                                                           | Eagle 33 Fed Com #011H Well (API No. 30-015-49475) SHL: NW/4 NW/4 (Unit D) of Section 34, Township 17 South, Range 27 East, N.M.P.M. BHL: Lot 4 (Unit D) of Section 33, Township 17 South, Range 27 East, N.M.P.M.  Completion Target: Yeso Formation Well Orientation: East-West                                  |
| Horizontal Well First and Last Take Points                                                                                                                                                        | Exhibit C-2                                                                                                                                                                                                                                                                                                        |
| Completion Target (Formation, TVD and MD)                                                                                                                                                         | Exhibits C-6, C-7, and D-2                                                                                                                                                                                                                                                                                         |
| AFE Capex and Operating Costs                                                                                                                                                                     |                                                                                                                                                                                                                                                                                                                    |
| Drilling Supervision/Month \$                                                                                                                                                                     | \$8,000                                                                                                                                                                                                                                                                                                            |
| Production Supervision/Month \$                                                                                                                                                                   | \$800                                                                                                                                                                                                                                                                                                              |
| Justification for Supervision Costs                                                                                                                                                               | Exhibit C                                                                                                                                                                                                                                                                                                          |
| Requested Risk Charge                                                                                                                                                                             | 200%                                                                                                                                                                                                                                                                                                               |
| Notice of Hearing                                                                                                                                                                                 |                                                                                                                                                                                                                                                                                                                    |
| Proposed Notice of Hearing                                                                                                                                                                        | Exhibit B                                                                                                                                                                                                                                                                                                          |
| Proof of Mailed Notice of Hearing (20 days before hearing)                                                                                                                                        | Exhibit E                                                                                                                                                                                                                                                                                                          |
| Proof of Published Notice of Hearing (10 days before hearing)                                                                                                                                     | Exhibit F                                                                                                                                                                                                                                                                                                          |
| Ownership Determination                                                                                                                                                                           |                                                                                                                                                                                                                                                                                                                    |
| Land Ownership Schematic of the Spacing Unit                                                                                                                                                      | Exhibits C-3 and C-4                                                                                                                                                                                                                                                                                               |
| Tract List (including lease numbers and owners)  If approval of Non-Standard Spacing Unit is requested, Tract List (including lease numbers and owners) of Tracts subject to notice requirements. | Exhibits C-3 and C-4  Exhibits C-4 and C-5                                                                                                                                                                                                                                                                         |
| Pooled Parties (including ownership type)                                                                                                                                                         | Exhibit C-3 and C-4                                                                                                                                                                                                                                                                                                |

Section 34, Township 17 South, Range 27 East, to a bottom hole location in the Yeso Formation in Lot 4 (Unit D) of Section 33, Township 17 South, Range 27 East;

- B. **Eagle 33 Fed Com #011H** (API No. 30-015-49475), which is an oil well that will be horizontally drilled from a surface location in the NW/4NW/4 (Unit D) of Section 34, Township 17 South, Range 27 East, to a bottom hole location in the Yeso Formation in Lot 4 (Unit D) of Section 33, Township 17 South, Range 27 East;
- 4. The wells are orthodox in their location as defined by 19.15.16.15.(C) NMAC, and the take points and laterals comply with Statewide Rules for setbacks under 19.15.16.15.(C) NMAC.
- 5. Riley has sought in good faith but has been unable to obtain voluntary agreement from all interest owners in the Yeso Formation underlying the proposed spacing unit to participate in the drilling of the wells or to otherwise commit their interests to the wells.
- 6. The pooling of all interests in the Yeso Formation within the proposed unit will avoid the drilling of unnecessary wells, prevent waste, and protect correlative rights.
- 7. Approval of a non-standard horizontal spacing unit is necessary to prevent waste and protect correlative rights.
- 8. To provide for its just and fair share of the oil and gas underlying the subject lands, Riley requests that all uncommitted interests in this HSU be pooled and that Riley be designated as the operator of the proposed horizontal wells and HSU.

**Eagle 33 Federal Com 10H – Horizontal Yeso Well, Eddy County, NM**Proposed Surface Hole Location – 450' FNL & 550' FWL, Section 34, T17S-R27E Proposed Bottom Hole Location – 330' FNL & 1' FWL, Section 33, T17S-R27E TVD:3,400'