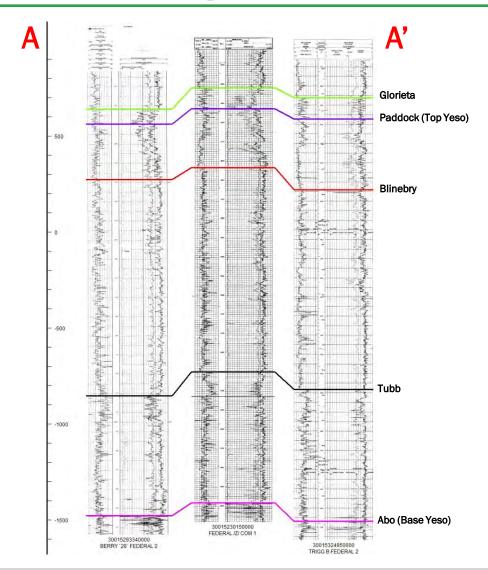

ela Formation, contributing to the identification of 3 post-salt exploration prospects.
- Generated a play fairway analysis map, assisting the team in risk assessment and exploration prioritization.

Case No. 25049

# Geology: Eagle 33 N2/N2 DSU - Base Map

Proposing a 160-acre DSU in 17S 27E Sec 33, Eddy Co NM.

Proposing the drilling and completion of 2, 1 mile HZ wells in the Yeso interval.

Proposed Unit outline:





# Geology: Eagle 33 N2/N2 DSU Formation Structure Map

PDCK TVDSS Structure Map

20' Contour Intervals.



**Proposed Unit outline:** 





# **Location Indicator Relative to Nearest Major City/Town**

The Eagle 33 proposed DSU is ~8 miles from Artesia, 2.3 miles from Riverside, and 6.5 miles from Atoka, NM.



# Geology: Eagle 33 N2/N2 DSU Stratigraphic Cross Section







Case No. 25049



## STATE OF NEW MEXICO ENERGY, MINERALS AND NATURAL RESOURCES DEPARTMENT OIL CONSERVATION DIVISION

APPLICATION OF RILEY PERMIAN OPERATING, LLC FOR APPROVAL OF NON-STANDARD HORIZONTAL SPACING UNIT AND COMPULSORY POOLING, EDDY COUNTY, NEW MEXICO

**CASE NO. 25049** 

### **AFFIDAVIT**

STATE OF COLORADO ) ss. CITY AND COUNTY OF DENVER )

Rachael Ketchledge, legal assistant and authorized representative of Riley Permian Operating Company, LLC ("Riley"), the Applicant herein, being first duly sworn, upon oath, states that the above-referenced Application has been provided under Notice Letters dated December 13, 2024, which the Applicant mailed via U.S. Postal Service Certified Mail. Notice was delivered to the interested parties on or about December 18, 2024, as shown on