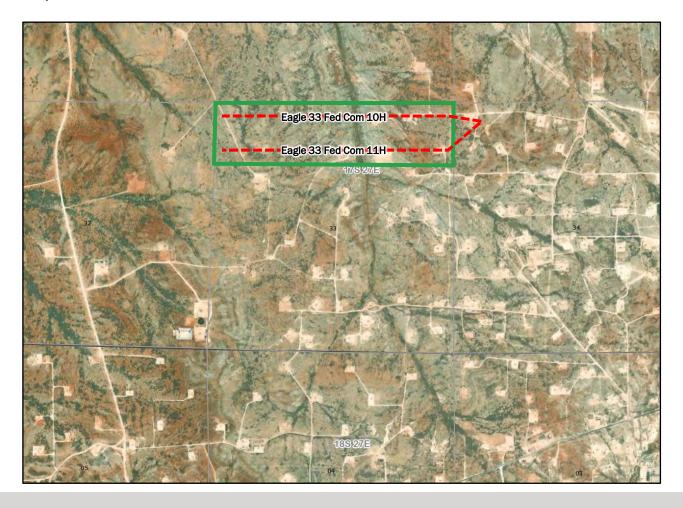

# Land: Exhibit C-1

## Locator Map:

District 1 1625 N. French Dr., Hobbs, NM 88240 Phone: (575) 393-6161 Fax: (575) 393-0720 District II 811 S. First St., Artesia, NM 88210 Phone: (575) 748-1283 Fax: (575) 748-9720

<u>District III</u> 1000 Rio Brazos Road, Aztec, NM 87410 Phone: (505) 334-6178 Fax: (505) 334-6170 District IV