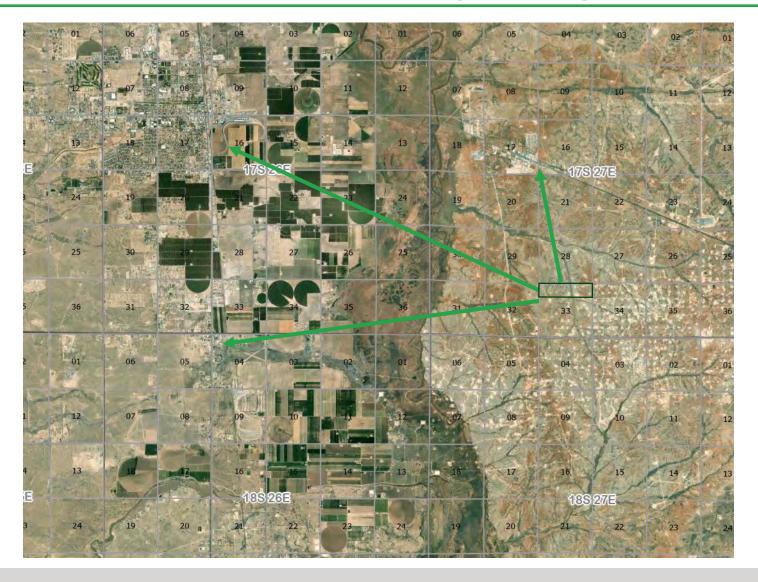

well correlations and distinguished various members of the Madiela Formation, contributing to the identification of 3 post-salt exploration prospects.
- Generated a play fairway analysis map, assisting the team in risk assessment and exploration prioritization.

Case No. 25049

# Geology: Eagle 33 N2/N2 DSU - Base Map

Proposing a 160-acre DSU in 17S 27E Sec 33, Eddy Co NM.

Proposing the drilling and completion of 2, 1 mile HZ wells in the Yeso interval.

Proposed Unit outline:





# Geology: Eagle 33 N2/N2 DSU Formation Structure Map

PDCK TVDSS Structure Map

20' Contour Intervals.



**Proposed Unit outline:** 





# **Location Indicator Relative to Nearest Major City/Town**

The Eagle 33 proposed DSU is ~8 miles from Artesia, 2.3 miles from Riverside, and 6.5 miles from Atoka, NM.



# Geology: Eagle 33 N2/N2 DSU Stratigraphic Cross Section







Case No. 25049



## STATE OF NEW MEXICO ENERGY, MINERALS AND NATURAL RESOURCES DEPARTMENT OIL CONSERVATION DIVISION

APPLICATION OF RILEY PERMIAN OPERATING, LLC FOR APPROVAL OF NON-STANDARD HORIZONTAL SPACING UNIT AND COMPULSORY POOLING, EDDY COUNTY, NEW MEXICO

**CASE NO. 25049** 

### **AFFIDAVIT**

STATE OF COLORADO ) ss. CITY AND COUNTY OF DENVER )

Rachael Ketchledge, legal assistant and authorized representative of Riley Permian Operating Company, LLC ("Riley"), the Applicant herein, being first duly sworn, upon oath, states that the above-referenced Application has been provided under Notice Letters dated December 13, 2024, which the Applicant mailed via U.S. Postal Service Certified Mail. Notice was delivered to th