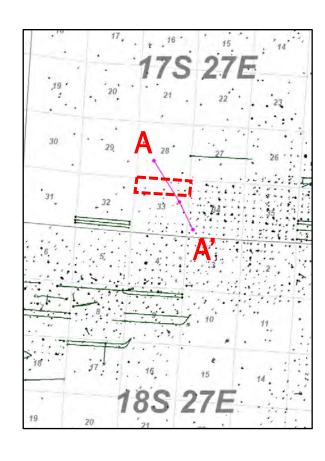

diela Formation, contributing to the identification of 3 post-salt exploration prospects.
- Generated a play fairway analysis map, assisting the team in risk assessment and exploration prioritization.

Case No. 25049

# Geology: Eagle 33 N2/N2 DSU - Base Map

Proposing a 160-acre DSU in 17S 27E Sec 33, Eddy Co NM.

Proposing the drilling and completion of 2, 1 mile HZ wells in the Yeso interval.

Proposed Unit outline:





# Geology: Eagle 33 N2/N2 DSU Formation Structure Map

PDCK TVDSS Structure Map

20' Contour Intervals.



**Proposed Unit outline:** 





# **Location Indicator Relative to Nearest Major City/Town**

The Eagle 33 proposed DSU is ~8 miles from Artesia, 2.3 miles from Riverside, and 6.5 miles from Atoka, NM.



# Geology: Eagle 33 N2/N2 DSU Stratigraphic Cross Section







Case No. 25049



## STATE OF NEW MEXICO ENERGY, MINERALS AND NATURAL RESOURCES DEPARTMENT OIL CONSERVATION DIVISION

APPLICATION OF RILEY PERMIAN OPERATING, LLC FOR APPROVAL OF NON-STANDARD HORIZONTAL SPACING UNIT AND COMPULSORY POOLING, EDDY COUNTY, NEW MEXICO

**CASE NO. 25049** 

### **AFFIDAVIT**

STATE OF COLORADO ) ss. CITY AND COUNTY OF DENVER )

Rachael Ketchledge, legal assistant and authorized representative of Riley Permian Operating Company, LLC ("Riley"), the Applicant herein, being first duly sworn, upon oath, states that the above-referenced Application has been provided under Notice Letters dated December 13, 2024, which the Applicant mailed via U.S. Postal Service Certified Mail. Notice was delivered to the interested parties on or about December 18, 2024, as shown