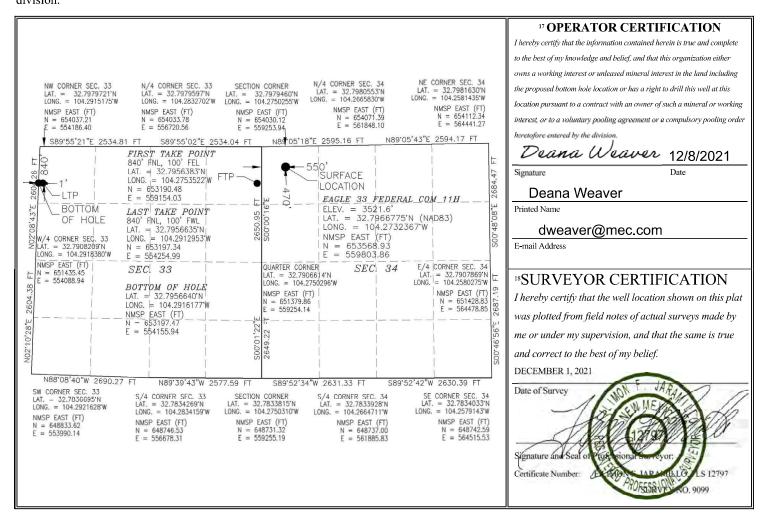

Case No. 25049 Riley Permian Operating Co., LLC - Exhibit A

| Weelc#ived by OCD: 2/14/2025 3:37:44 PM                                                                                                                                                           | Eagle 33 Fed Com #010H Well (API No. 30-015-49668) of SHL: NW/4 NW/4 (Unit D) of Section 34, Township 17 South, Range 27 East, N.M.P.M. BHL: Lot 4 (Unit D) of Section 33, Township 17 South, Range 27 East, N.M.P.M.  Completion Target: Yeso Formation Well Orientation: East-West Completion Location: Standard |
|---------------------------------------------------------------------------------------------------------------------------------------------------------------------------------------------------|--------------------------------------------------------------------------------------------------------------------------------------------------------------------------------------------------------------------------------------------------------------------------------------------------------------------|
| Well #2                                                                                                                                                                                           | Eagle 33 Fed Com #011H Well (API No. 30-015-49475) SHL: NW/4 NW/4 (Unit D) of Section 34, Township 17 South, Range 27 East, N.M.P.M. BHL: Lot 4 (Unit D) of Section 33, Township 17 South, Range 27 East, N.M.P.M.  Completion Target: Yeso Formation Well Orientation: East-West                                  |
| Horizontal Well First and Last Take Points                                                                                                                                                        | Exhibit C-2                                                                                                                                                                                                                                                                                                        |
| Completion Target (Formation, TVD and MD)                                                                                                                                                         | Exhibits C-6, C-7, and D-2                                                                                                                                                                                                                                                                                         |
| AFE Capex and Operating Costs                                                                                                                                                                     |                                                                                                                                                                                                                                                                                                                    |
| Drilling Supervision/Month \$                                                                                                                                                                     | \$8,000                                                                                                                                                                                                                                                                                                            |
| Production Supervision/Month \$                                                                                                                                                                   | \$800                                                                                                                                                                                                                                                                                                              |
| Justification for Supervision Costs                                                                                                                                                               | Exhibit C                                                                                                                                                                                                                                                                                                          |
| Requested Risk Charge                                                                                                                                                                             | 200%                                                                                                                                                                                                                                                                                                               |
| Notice of Hearing                                                                                                                                                                                 |                                                                                                                                                                                                                                                                                                                    |
| Proposed Notice of Hearing                                                                                                                                                                        | Exhibit B                                                                                                                                                                                                                                                                                                          |
| Proof of Mailed Notice of Hearing (20 days before hearing)                                                                                                                                        | Exhibit E                                                                                                                                                                                                                                                                                                          |
| Proof of Published Notice of Hearing (10 days before hearing)                                                                                                                                     | Exhibit F                                                                                                                                                                                                                                                                                                          |
| Ownership Determination                                                                                                                                                                           |                                                                                                                                                                                                                                                                                                                    |
| Land Ownership Schematic of the Spacing Unit                                                                                                                                                      | Exhibits C-3 and C-4                                                                                                                                                                                                                                                                                               |
| Tract List (including lease numbers and owners)  If approval of Non-Standard Spacing Unit is requested, Tract List (including lease numbers and owners) of Tracts subject to notice requirements. | Exhibits C-3 and C-4  Exhibits C-4 and C-5                                                                                                                                                                                                                                                                         |
| Pooled Parties (including ownership type)                                                                                                                                                         | Exhibit C-3 and C-4                                                                                                                                                                                                                                                                                                |

Section 34, Township 17 South, Range 27 East, to a bottom hole location in the Yeso Formation in Lot 4 (Unit D) of Section 33, Township 17 South, Range 27 East;

- B. **Eagle 33 Fed Com #011H** (API No. 30-015-49475), which is an oil well that will be horizontally drilled from a surface location in the NW/4NW/4 (Unit D) of Section 34, Township 17 South, Range 27 East, to a bottom hole location in the Yeso Formation in Lot 4 (Unit D) of Section 33, Township 17 South, Range 27 East;
- 4. The wells are orthodox in their location as defined by 19.15.16.15.(C) NMAC, and the take points and laterals comply with Statewide Rules for setbacks under 19.15.16.15.(C) NMAC.
- 5. Riley has sought in good faith but has been unable to obtain voluntary agreement from all interest owners in the Yeso Formation underlying the proposed spacing unit to participate in the drilling of the wells or to otherwise commit their interests to the wells.
- 6. The pooling of all interests in the Yeso Formation within the proposed unit will avoid the drilling of unnecessary wells, prevent waste, and protect correlative rights.
- 7. Approval of a non-standard horizontal spacing unit is necessary to prevent waste and protect correlative rights.
- 8. To provide for its just and fair share of the oil and gas underlying the subject lands, Riley requests that all uncommitted interests in this HSU be pooled and that Riley be designated as the operator of the proposed horizontal wells and HSU.

**Eagle 33 Federal Com 11H – <u>Horizontal Yeso Well, Eddy County, NM</u>**Proposed Surface Hole Location – 470' FNL & 550' FWL, Section 34, T17S-R27E Proposed Bottom Hole Location – 840' FNL & 1' FWL, Section 33, T17S-R27E TVD:3,100'