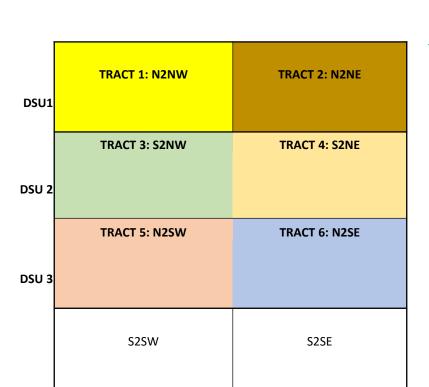

## Lease Tract Map:

Section 33-17S-27E: N2N2 as DSU 1 containing Eagle Fed Com 10H and 11H, the S2N2 as DSU 2 containing the Eagle Fed Com 4H and 5H and N2S2 as DSU 3 containing Eagle Fed Com 7H and 8H, Eddy County, NM (Red Lake, Glorieta-Yeso Pool).

Section 33-17S-27E

| TRACT    | ACRES  | FEE/FED/STATE |
|----------|--------|---------------|
| RACT 1   | 80     | FED           |
| TRACT 2  | 80     | FED           |
| TRACT 3  | 80     | FED           |
| RACT 4   | 80     | FED           |
| RACT 5   | 80     | FED           |
|          |        |               |
| TRACT 6  | 80     | FED           |
| OTAL FED | ACRES: | 480           |