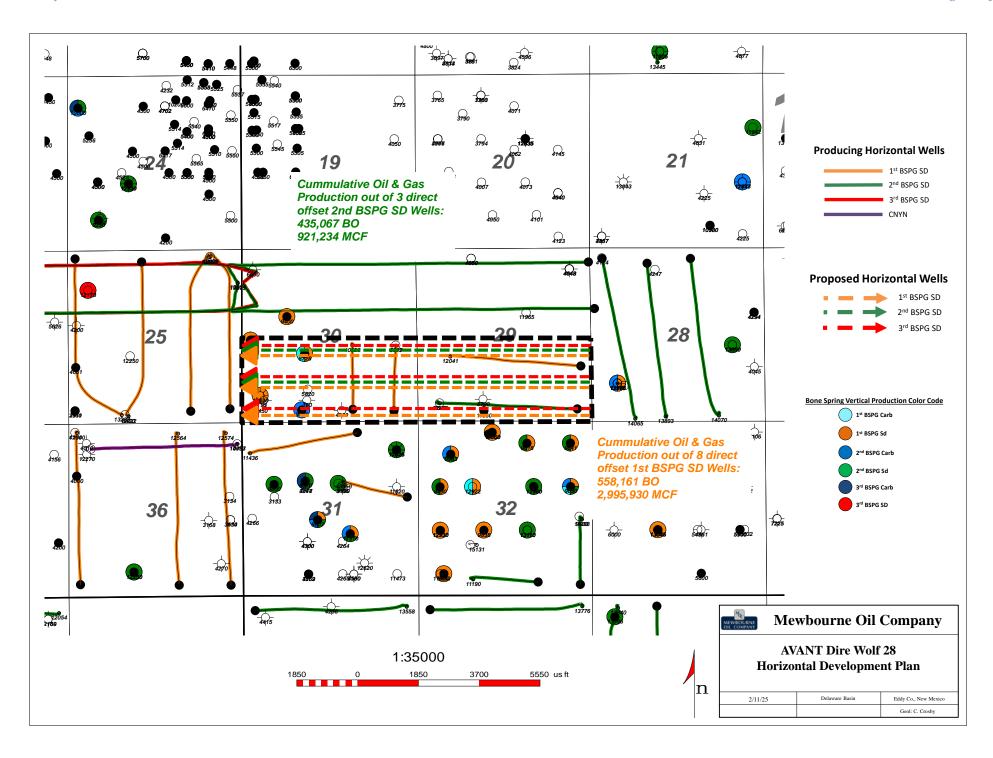

- A 40-acre Bone Spring vertical spacing unit comprised of the NW4SW4 (Unit L) of Section 30, dedicated to the Geronimo 30 Federal #004 well (API 30-025-38182) operated by Mewbourne Oil Company in the First Bone Spring interval;
- An 80-acre Bone Spring horizontal spacing unit comprised of the E2SE4 of Section 30, dedicated Nana 30 Federal #001H well (API 30-025-39365), operated by Raybaw Operating, LLC, in the First Bone Spring interval;
- An 80-acre Bone Spring horizontal spacing unit comprised of the W2SE4 of Section 30, dedicated to the Nana 30 Federal #002H well (API 30-025-39579),
   operated by Raybaw Operating, LLC, in the First Bone Spring interval;
- A 160-acre Bone Spring horizontal well spacing unit comprised of the S2S2 of Section 29, dedicated to the Cross Bones 2-29 #001H well (API 30-025-40706) operated by Chevron U.S.A. in the Second Bone Spring interval;
- A 160-acre Bone Spring horizontal spacing unit comprised of the N2S2 of Section 29, dedicated to the Cross Bones 1-29 #002H well (API 30-025-40711)
   operated by Chevron U.S.A. in the First Bone Spring interval; and
- The 161.13-acre horizontal well spacing unit Applicant has proposed in the Second Bone Spring interval underlying the S2S2 of Section 30 for the Choctaw Bingo 528H well.
- 5. Avant Operating Case 24774 seeks to similarly create a 642.24-acre, more or less, overlapping horizontal well spacing unit in the Bone Spring formation underlying the S2 of Section 29 and irregular Section 30 for <u>eight</u> proposed wells. As addressed by Mewbourne's geologist, these wells do not properly account for the existing vertical and horizontal development in the S2 of Sections 29 and 30 and the associated depletion.