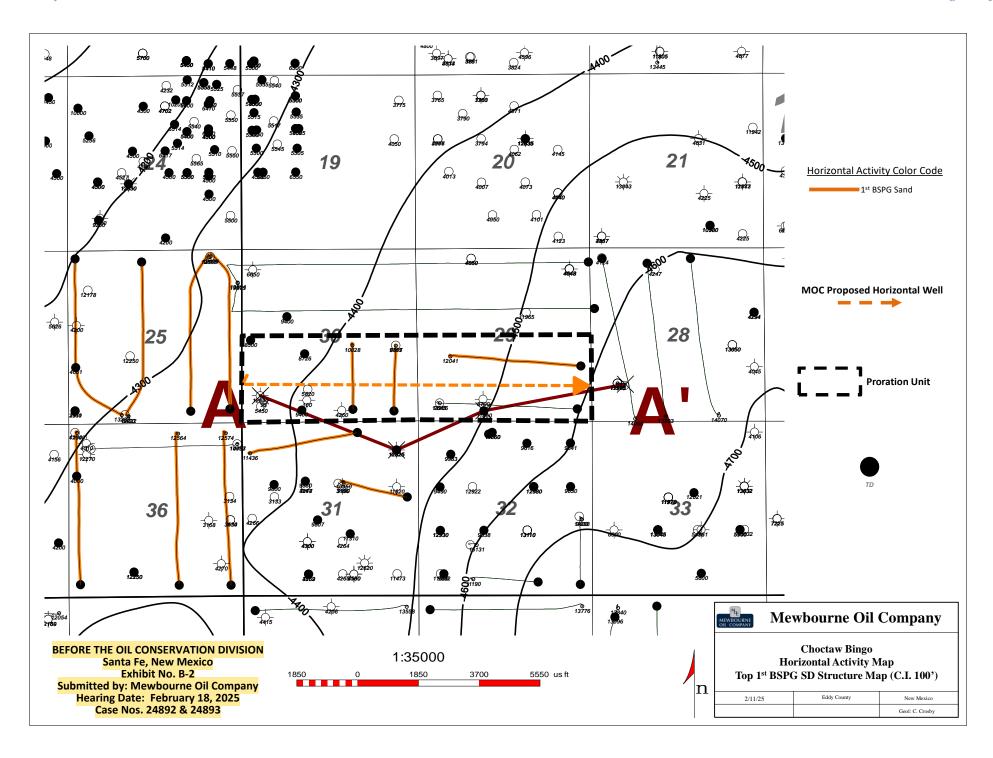

- 6. Mewbourne's Choctaw Bingo 30/29 Prospect, with all of its associated wells, will be developed using surface pads that will adjoin Mewbourne's Deep Ellum Prospect, located in Section 25, T18S, R31E, Lea County, NM. This joining of surface pads minimizes surface disturbance, reduces the environmental footprint, enhances operational efficiency, and creates valuable synergy between the two prospects.
- 7. **Exhibit A-1** contains draft Form C-102's for the proposed initial wells in numerical order. Mewbourne has been informed that these well will be placed in the Lusk; Bone Spring, North Pool (41450).
- 8. **Exhibit A-2** identifies the tracts of land comprising the proposed spacing units, the working interest ownership in each tract, and the consolidated working interest ownership in the two proposed Bone Spring spacing units. The working interest owners Mewbourne seeks to pool are highlighted in red. This acreage is comprised of federal lands
- 9. There is a slight ownership difference between the First Bone Spring interval and the remainder of the Bone Spring formation underlying Lot 4 and the SE4SW4 of Section 30. Mewbourne is addressing this ownership difference under a contract with the affected working interest owner.
- 10. **Exhibit A-3** contains a sample of the well proposal letters sent to the working interest owners Mewbourne seeks to pool. The costs reflected in the AFE's provided with these letters are consistent with what Mewbourne and other operators have incurred for drilling similar horizontal wells in the area in these formations.
- 11. Mewbourne requests overhead and administrative rates of \$10,000 per month while drilling and \$1,000 per month for a producing well. These rates are consistent with the rates set