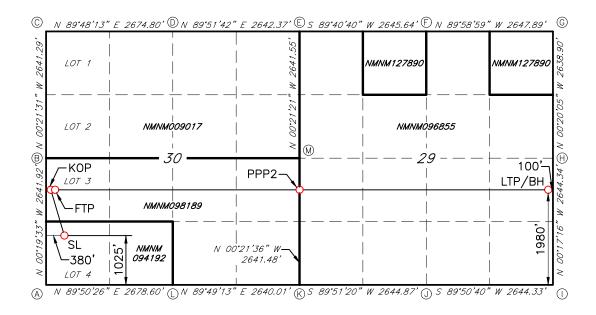

- 6. Mewbourne's Choctaw Bingo 30/29 Prospect, with all of its associated wells, will be developed using surface pads that will adjoin Mewbourne's Deep Ellum Prospect, located in Section 25, T18S, R31E, Lea County, NM. This joining of surface pads minimizes surface disturbance, reduces the environmental footprint, enhances operational efficiency, and creates valuable synergy between the two prospects.
- 7. **Exhibit A-1** contains draft Form C-102's for the proposed initial wells in numerical order. Mewbourne has been informed that these well will be placed in the Lusk; Bone Spring, North Pool (41450).
- 8. **Exhibit A-2** identifies the tracts of land comprising the proposed spacing units, the working interest ownership in each tract, and the consolidated working interest ownership in the two proposed Bone Spring spacing units. The working interest owners Mewbourne seeks to pool are highlighted in red. This acreage is comprised of federal lands
- 9. There is a slight ownership difference between the First Bone Spring interval and the remainder of the Bone Spring formation underlying Lot 4 and the SE4SW4 of Section 30. Mewbourne is addressing this ownership difference under a contract with the affected working interest owner.
- 10. **Exhibit A-3** contains a sample of the well proposal letters sent to the working interest owners Mewbourne seeks to pool. The costs reflected in the AFE's provided with these letters are consistent with what Mewbourne and other operators have incurred for drilling similar horizontal wells in the area in these formations.
- 11. Mewbourne requests overhead and administrative rates of \$10,000 per month while drilling and \$1,000 per month for a producing well. These rates are consistent with the rates set