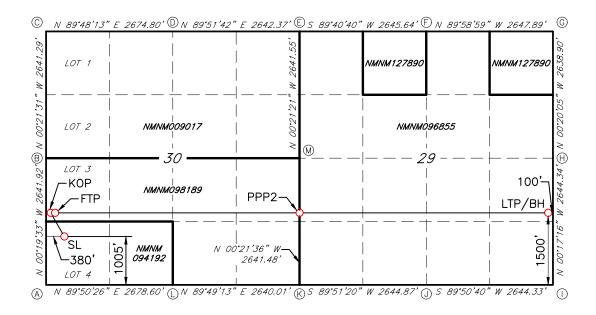

- 6. Mewbourne's Choctaw Bingo 30/29 Prospect, with all of its associated wells, will be developed using surface pads that will adjoin Mewbourne's Deep Ellum Prospect, located in Section 25, T18S, R31E, Lea County, NM. This joining of surface pads minimizes surface disturbance, reduces the environmental footprint, enhances operational efficiency, and creates valuable synergy between the two prospects.
- 7. **Exhibit A-1** contains draft Form C-102's for the proposed initial wells in numerical order. Mewbourne has been informed that these well will be placed in the Lusk; Bone Spring, North Pool (41450).
- 8. **Exhibit A-2** identifies the tracts of land comprising the proposed spacing units, the working interest ownership in each tract, and the consolidated working interest ownership in the two proposed Bone Spring spacing units. The working interest owners Mewbourne seeks to pool are highlighted in red. This acreage is comprised of federal lands
- 9. There is a slight ownership difference between the First Bone Spring interval and the remainder of the Bone Spring formation underlying Lot 4 and the SE4SW4 of Section 30. Mewbourne is addressing this ownership difference under a contract with the affected working interest owner.
- 10. **Exhibit A-3** contains a sample of the well proposal letters sent to the working interest owners Mewbourne seeks to pool. The costs reflected in the AFE's provided with these letters are consistent with what Mewbourne and other operators have incurred for drilling similar horizontal wells in the area in these formations.
- 11. Mewbourne requests overhead and administrative rates of \$10,000 per month while drilling and \$1,000 per month for a producing well. These rates are consistent with the rates set