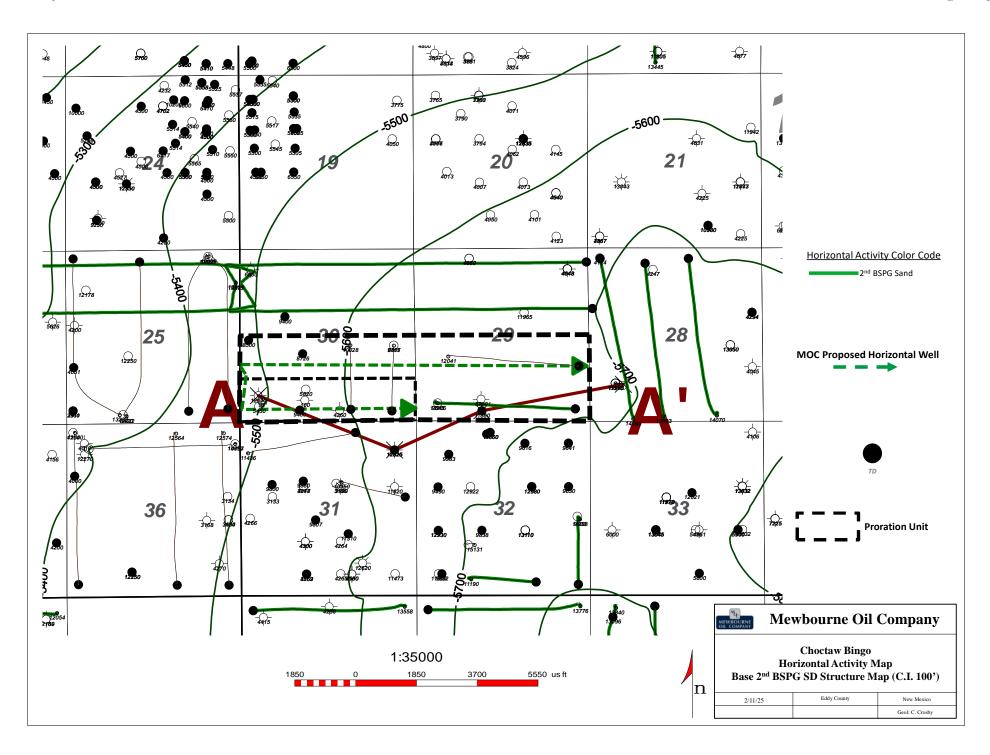

- 1. Applicant is a working interest owner in the proposed horizontal spacing unit and has the right to drill thereon.
- 2. Applicant seeks to initially dedicate the above-referenced horizontal spacing unit to the proposed **Choctaw Bingo 30 Fed Com 528H** well to be horizontally drilled in the Second Bone Spring Sand interval from a surface location in the SW4 of Section 30, with a first take point in SW4SW4 equivalent (Lot 4) and a last take point in SE4SE4 (Unit P) of Section 30.
- 3. This proposed horizontal well spacing unit will overlap the following existing or proposed spacing units in the Bone Spring formation:
  - A 40-acre Bone Spring vertical spacing unit comprised of the SE4SW4 (Unit

- 1. Applicant is a working interest owner in the proposed horizontal spacing unit and has the right to drill thereon.
- 2. Applicant seeks to initially dedicate the above-referenced horizontal spacing unit to the following proposed wells to be horizontally drilled from a surface location in the SW4 of Section 30:
  - Choctaw Bingo 30/29 Fed Com 467H with a first take point in the SW4SW4 equivalent (Lot 4) of Section 30 and a last take point in SE4SE4 (Unit P) of Section 29;

- Choctaw Bingo 30/29 Fed Com 526H with a first take point in the NW4SW4 equivalent (Lot 3) of Section 30 and a last take point in NE4SE4 (Unit I) of Section 29;
- Choctaw Bingo 30/29 Fed Com 625H with a first take point in the NW4SW4 equivalent (Lot 3) of Section 30 and a last take point in NE4SE4 (Unit I) of Section 29; and
- Choctaw Bingo 30/29 Fed Com 627H with a first take point in the SW4SW4 equivalent (Lot 4) of Section 30 and a last take point in SE4SE4 (Unit P) of Section 29.
- 3. The completed intervals of the Choctaw Bingo 30/29 Fed Com 467H and 526H wells are expected to remain within 330 feet of the offsetting quarter-quarter sections or equivalent tracts to include this acreage in a standard horizonal well spacing unit.
- 4. This proposed horizontal well spacing unit will overlap the following existing or proposed spacing units in the Bone Spring formation:
  - A 40-acre Bone Spring vertical well spacing unit comprised of the SE4SW4 (Unit
    N) of Section 30, dedicated to the Geronimo 30 Federal #002 well (API 30-02537946) operated by Mewbourne Oil Company in the Second Bone Spring
    Carbonate;
  - A 40-acre Bone Spring vertical well spacing unit comprised of the NE4SW4 (Unit
    K) of Section 30, dedicated to the Nana 30 Federal #003 well (API 30-025-39580)
    operated by Raybaw Operating, LLC in the First and Second Bone Spring
    Carbonate;

- 4. Extensive existing vertical and horizontal development has already taken place by Mewbourne and other operators in Sections 29 and 30. Mewbourne's proposed spacing units and wells account for this development, and will overlap existing Bone Spring spacing units as follows:
  - a. The 161.13-acre, more or less, overlapping horizontal well spacing unit proposed under Case 24892 is limited to the Second Bone Spring interval underlying the S2S2 equivalent of irregular Section 30 due to existing development in the Second Bone Spring interval in the S2S2 if Section 29. This proposed spacing unit will overlap the following existing or proposed spacing units in the Bone Spring formation:
    - A 40-acre Bone Spring vertical spacing unit comprised of the SE4SW4 (Unit N) of Section 30, dedicated to the Geronimo 30 Federal #002 well (API 30-025-37946) operated by Mewbourne Oil Company in the Second Bone Spring Carbonate;
    - A 40-acre Bone Spring vertical spacing unit comprised of the SW4SW4
      equivalent (Lot 4) of Section 30, dedicated to Geronimo 30 Federal Com #001
      well (API 30-025-37623), operated by Mewbourne Oil Company in the First
      Bone Spring interval;
    - An 80-acre Bone Spring horizontal spacing unit comprised of the E2SE4 of Section 30, dedicated Nana 30 Federal #001H well (API 30-025-39365), operated by Raybaw Operating, LLC, in the First Bone Spring interval;

- An 80-acre Bone Spring horizontal spacing unit comprised of the W2SE4 of Section 30, dedicated to the Nana 30 Federal #002H well (API 30-025-39579),
   operated by Raybaw Operating, LLC, in the First Bone Spring interval; and
- The 640-acre horizontal well spacing unit Mewbourne has proposed in the Bone
   Spring formation under Case 24893 for the Choctaw Bingo 30/29 Fed Com
   467H, 526H, 625H and 627H wells to be drilled in the First, Second and Third intervals of the Bone Spring formation.
- b. The 642.24-acre, more or less, overlapping horizontal well spacing unit proposed under Case 24893 for the Bone Spring formation underlying the S2 of Section 29 and irregular Section 30 will overlap the following existing or proposed spacing units in the Bone Spring formation:
  - A 40-acre Bone Spring vertical well spacing unit comprised of the SE4SW4
     (Unit N) of Section 30, dedicated to the Geronimo 30 Federal #002 well (API 30-025-37946) operated by Mewbourne Oil Company in the Second Bone Spring Carbonate;
  - A 40-acre Bone Spring vertical well spacing unit comprised of the NE4SW4
     (Unit K) of Section 30, dedicated to the Nana 30 Federal #003 well (API 30-025-39580) operated by Raybaw Operating, LLC in the First and Second Bone Spring Carbonate;
  - A 40-acre Bone Spring vertical spacing unit comprised of the SW4SW4 equivalent (Lot 4) of Section 30, dedicated to Geronimo 30 Federal Com #001 well (API 30-025-37623), operated by Mewbourne Oil Company in the First Bone Spring interval;

- A 40-acre Bone Spring vertical spacing unit comprised of the NW4SW4 (Unit L) of Section 30, dedicated to the Geronimo 30 Federal #004 well (API 30-025-38182) operated by Mewbourne Oil Company in the First Bone Spring interval;
- An 80-acre Bone Spring horizontal spacing unit comprised of the E2SE4 of Section 30, dedicated Nana 30 Federal #001H well (API 30-025-39365), operated by Raybaw Operating, LLC, in the First Bone Spring interval;
- An 80-acre Bone Spring horizontal spacing unit comprised of the W2SE4 of Section 30, dedicated to the Nana 30 Federal #002H well (API 30-025-39579),
   operated by Raybaw Operating, LLC, in the First Bone Spring interval;
- A 160-acre Bone Spring horizontal well spacing unit comprised of the S2S2 of Section 29, dedicated to the Cross Bones 2-29 #001H well (API 30-025-40706) operated by Chevron U.S.A. in the Second Bone Spring interval;
- A 160-acre Bone Spring horizontal spacing unit comprised of the N2S2 of Section 29, dedicated to the Cross Bones 1-29 #002H well (API 30-025-40711)
   operated by Chevron U.S.A. in the First Bone Spring interval; and
- The 161.13-acre horizontal well spacing unit Applicant has proposed in the Second Bone Spring interval underlying the S2S2 of Section 30 for the Choctaw Bingo 528H well.
- 5. Avant Operating Case 24774 seeks to similarly create a 642.24-acre, more or less, overlapping horizontal well spacing unit in the Bone Spring formation underlying the S2 of Section 29 and irregular Section 30 for <u>eight</u> proposed wells. As addressed by Mewbourne's geologist, these wells do not properly account for the existing vertical and horizontal development in the S2 of Sections 29 and 30 and the associated depletion.