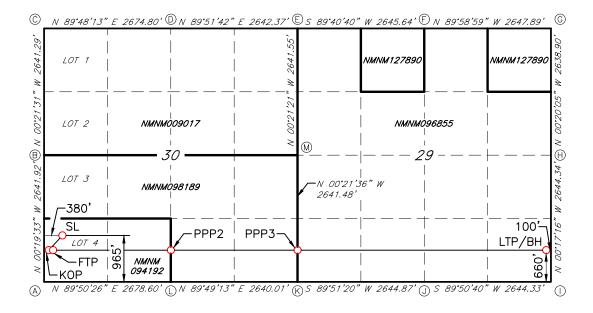

### ALL INFORMATION IN THE APPLICATION MUST BE SUPPORTED BY SIGNED AFFIDAVITS

| Case: 24892                                                                                                                                        | APPLICANT'S RESPONSE                                                                                                                            |
|----------------------------------------------------------------------------------------------------------------------------------------------------|-------------------------------------------------------------------------------------------------------------------------------------------------|
| Date: February 18, 2025                                                                                                                            |                                                                                                                                                 |
| Applicant                                                                                                                                          | Mewbourne Oil Company                                                                                                                           |
| Designated Operator & OGRID (affiliation if applicable)                                                                                            | Mewbourne Oil Company [OGRID 14744]                                                                                                             |
| Applicant's Counsel:                                                                                                                               | Holland & Hart LLP                                                                                                                              |
| Case Title:                                                                                                                                        | APPLICATION OF MEWBOURNE OIL COMPANY FOR APPROVAL OF AN OVERLAPPING HORIZONTAL WELL SPACING UNIT AND COMPULSORY POOLING, LEA COUNTY, NEW MEXICO |
| Entries of Appearance/Intervenors:                                                                                                                 | Avant Operating, LLC                                                                                                                            |
| Well Family                                                                                                                                        | Choctaw Bingo                                                                                                                                   |
| Formation/Pool                                                                                                                                     |                                                                                                                                                 |
| Formation Name(s) or Vertical Extent:                                                                                                              | Second Bone Spring Interval                                                                                                                     |
| Primary Product (Oil or Gas):                                                                                                                      | Oil                                                                                                                                             |
| Pooling this vertical extent:                                                                                                                      | Second Bone Spring Interval                                                                                                                     |
| Pool Name and Pool Code:                                                                                                                           | Lusk; Bone Spring, North Pool (41450)                                                                                                           |
| Well Location Setback Rules:                                                                                                                       | Statewide Rules                                                                                                                                 |
| Spacing Unit                                                                                                                                       |                                                                                                                                                 |
| Type (Horizontal/Vertical)                                                                                                                         | Horizontal                                                                                                                                      |
| Size (Acres)                                                                                                                                       | 161.13-acres                                                                                                                                    |
| Building Blocks:                                                                                                                                   | Quarter-Quarter sections                                                                                                                        |
| Orientation:                                                                                                                                       | Laydown                                                                                                                                         |
| Description: TRS/County                                                                                                                            | Lot 4, the SE4SW4 and the S2SE4 of irregular Section 30,<br>Township 18 South, Range 32 East, NMPM, Lea County, New<br>Mexico                   |
| Standard Horizontal Well Spacing Unit (Y/N), If No, describe and is approval of non-standard unit requested in the application?                    | Yes                                                                                                                                             |
| Other Situations                                                                                                                                   |                                                                                                                                                 |
| Depth Severance: Y/N. If yes, description                                                                                                          | No                                                                                                                                              |
| Proximity Tracts: If yes, description                                                                                                              | No                                                                                                                                              |
| Proximity Defining Well: if yes, description                                                                                                       | N/A                                                                                                                                             |
| Applicant's Ownership in Each Tract                                                                                                                | Exhibit A-2                                                                                                                                     |
| Well(s)                                                                                                                                            |                                                                                                                                                 |
| Name & API (if assigned), surface and bottom hole location, footages, completion target, orientation, completion status (standard or non-standard) |                                                                                                                                                 |

#### ALL INFORMATION IN THE APPLICATION MUST BE SUPPORTED BY SIGNED AFFIDAVITS

| Case: 24893                                                                                                                                        | APPLICANT'S RESPONSE                                                                                                                                      |  |  |  |  |  |  |  |  |
|----------------------------------------------------------------------------------------------------------------------------------------------------|-----------------------------------------------------------------------------------------------------------------------------------------------------------|--|--|--|--|--|--|--|--|
| Date: February 18, 2025                                                                                                                            |                                                                                                                                                           |  |  |  |  |  |  |  |  |
| Applicant                                                                                                                                          | Mewbourne Oil Company                                                                                                                                     |  |  |  |  |  |  |  |  |
| Designated Operator & OGRID (affiliation if applicable)                                                                                            | Mewbourne Oil Company [OGRID 14744]                                                                                                                       |  |  |  |  |  |  |  |  |
| Applicant's Counsel:                                                                                                                               | Holland & Hart LLP                                                                                                                                        |  |  |  |  |  |  |  |  |
| Case Title:                                                                                                                                        | APPLICATION OF MEWBOURNE OIL COMPANY FOR APPROVAL OF AN OVERLAPPING HORIZONTAL WELL SPACING UNIT AND COMPULSORY POOLING, LEA COUNTY, NEW MEXICO           |  |  |  |  |  |  |  |  |
| Entries of Appearance/Intervenors:                                                                                                                 | Avant Operating, LLC                                                                                                                                      |  |  |  |  |  |  |  |  |
| Well Family                                                                                                                                        | Choctaw Bingo                                                                                                                                             |  |  |  |  |  |  |  |  |
| Formation/Pool                                                                                                                                     |                                                                                                                                                           |  |  |  |  |  |  |  |  |
| Formation Name(s) or Vertical Extent:                                                                                                              | Bone Spring                                                                                                                                               |  |  |  |  |  |  |  |  |
| Primary Product (Oil or Gas):                                                                                                                      | Oil                                                                                                                                                       |  |  |  |  |  |  |  |  |
| Pooling this vertical extent:                                                                                                                      | N/A                                                                                                                                                       |  |  |  |  |  |  |  |  |
| Pool Name and Pool Code:                                                                                                                           | Lusk; Bone Spring, North Pool (41450)                                                                                                                     |  |  |  |  |  |  |  |  |
| Well Location Setback Rules:                                                                                                                       | Statewide Rules                                                                                                                                           |  |  |  |  |  |  |  |  |
| Spacing Unit                                                                                                                                       |                                                                                                                                                           |  |  |  |  |  |  |  |  |
| Type (Horizontal/Vertical)                                                                                                                         | Horizontal                                                                                                                                                |  |  |  |  |  |  |  |  |
| Size (Acres)                                                                                                                                       | 642.24-acres                                                                                                                                              |  |  |  |  |  |  |  |  |
| Building Blocks:                                                                                                                                   | Quarter-Quarter sections                                                                                                                                  |  |  |  |  |  |  |  |  |
| Orientation:                                                                                                                                       | Laydown                                                                                                                                                   |  |  |  |  |  |  |  |  |
| Description: TRS/County                                                                                                                            | S2 of Section 29 and Lots 3-4, E2SW4 and the SE4 of irregular Section 30, Township 18 South, Range 32 East, NMPM, Lea County, New Mexico                  |  |  |  |  |  |  |  |  |
| Standard Horizontal Well Spacing Unit (Y/N), If No, describe and is approval of non-standard unit requested in the application?                    | Yes                                                                                                                                                       |  |  |  |  |  |  |  |  |
| Other Situations                                                                                                                                   |                                                                                                                                                           |  |  |  |  |  |  |  |  |
| Depth Severance: Y/N. If yes, description                                                                                                          | Yes, there is slight ownership difference in the First Bone Spring interval underling Lot 4 & SE4SW4 of Section 30 which will be addressed contractually. |  |  |  |  |  |  |  |  |
| Proximity Tracts: If yes, description                                                                                                              | Yes, the N2S2 equivalent and the S2S2 equivalent of Sections 29 and 30                                                                                    |  |  |  |  |  |  |  |  |
| Proximity Defining Well: if yes, description                                                                                                       | Choctaw Bingo 467H and Choctaw Bingo 526H wells                                                                                                           |  |  |  |  |  |  |  |  |
| Applicant's Ownership in Each Tract                                                                                                                | Exhibit A-2                                                                                                                                               |  |  |  |  |  |  |  |  |
| Well(s)                                                                                                                                            |                                                                                                                                                           |  |  |  |  |  |  |  |  |
| Name & API (if assigned), surface and bottom hole location, footages, completion target, orientation, completion status (standard or non-standard) |                                                                                                                                                           |  |  |  |  |  |  |  |  |