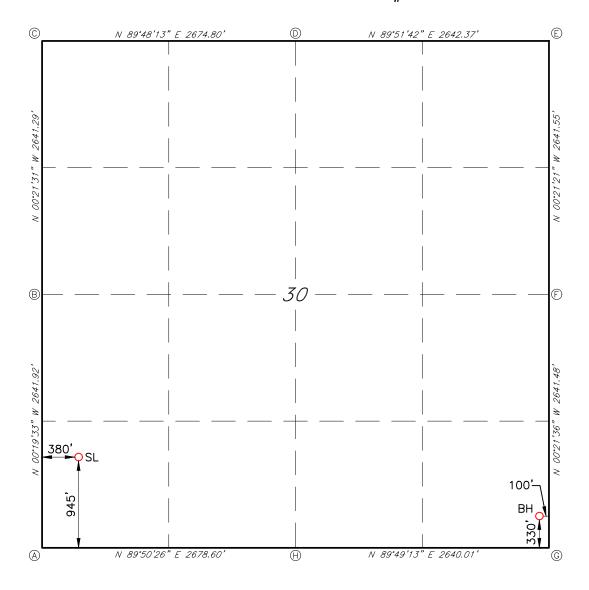

- 6. Mewbourne's Choctaw Bingo 30/29 Prospect, with all of its associated wells, will be developed using surface pads that will adjoin Mewbourne's Deep Ellum Prospect, located in Section 25, T18S, R31E, Lea County, NM. This joining of surface pads minimizes surface disturbance, reduces the environmental footprint, enhances operational efficiency, and creates valuable synergy between the two prospects.
- 7. **Exhibit A-1** contains draft Form C-102's for the proposed initial wells in numerical order. Mewbourne has been informed that these well will be placed in the Lusk; Bone Spring, North Pool (41450).
- 8. **Exhibit A-2** identifies the tracts of land comprising the proposed spacing units, the working interest ownership in each tract, and the consolidated working interest ownership in the two proposed Bone Spring spacing units. The working interest owners Mewbourne seeks to pool are highlighted in red. This acreage is comprised of federal lands
- 9. There is a slight ownership difference between the First Bone Spring interval and the remainder of the Bone Spring formation underlying Lot 4 and the SE4SW4 of Section 30. Mewbourne is addressing this ownership difference under a contract with the affected working interest owner.
- 10. **Exhibit A-3** contains a sample of the well proposal letters sent to the working interest owners Mewbourne seeks to pool. The costs reflected in the AFE's provided with these letters are consistent with what Mewbourne and other operators have incurred for drilling similar horizontal wells in the area in these formations.
- 11. Mewbourne requests overhead and administrative rates of \$10,000 per month while drilling and \$1,000 per month for a producing well. These rates are consistent with the rates set