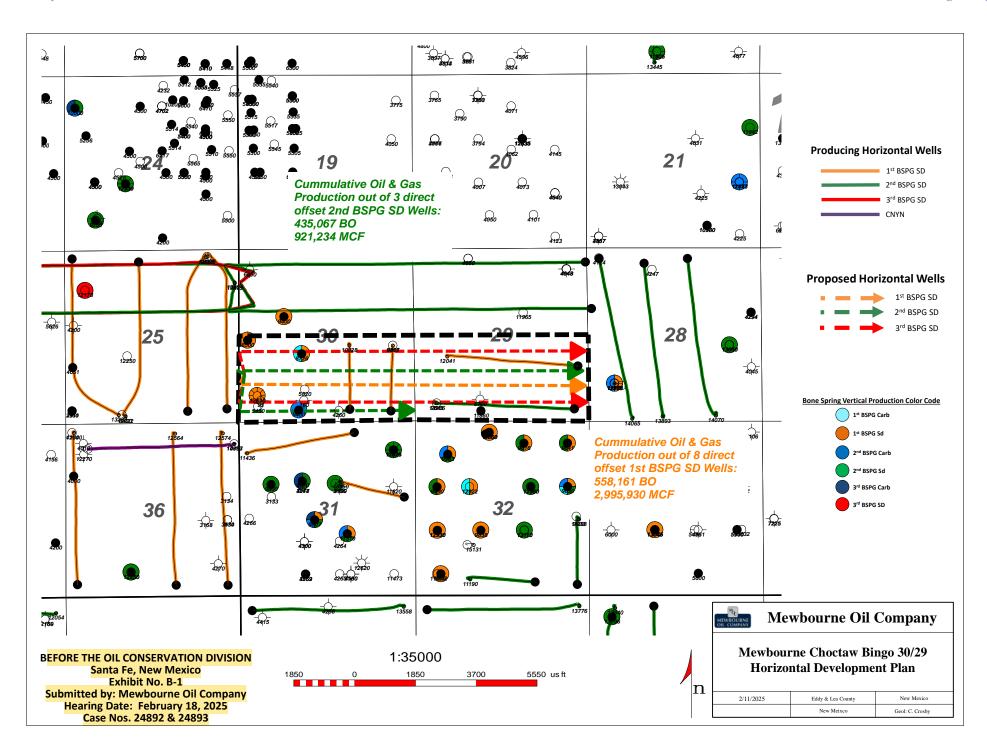

- 4. Extensive existing vertical and horizontal development has already taken place by Mewbourne and other operators in Sections 29 and 30. Mewbourne's proposed spacing units and wells account for this development, and will overlap existing Bone Spring spacing units as follows:
  - a. The 161.13-acre, more or less, overlapping horizontal well spacing unit proposed under Case 24892 is limited to the Second Bone Spring interval underlying the S2S2 equivalent of irregular Section 30 due to existing development in the Second Bone Spring interval in the S2S2 if Section 29. This proposed spacing unit will overlap the following existing or proposed spacing units in the Bone Spring formation:
    - A 40-acre Bone Spring vertical spacing unit comprised of the SE4SW4 (Unit N) of Section 30, dedicated to the Geronimo 30 Federal #002 well (API 30-025-37946) operated by Mewbourne Oil Company in the Second Bone Spring Carbonate;
    - A 40-acre Bone Spring vertical spacing unit comprised of the SW4SW4
      equivalent (Lot 4) of Section 30, dedicated to Geronimo 30 Federal Com #001
      well (API 30-025-37623), operated by Mewbourne Oil Company in the First
      Bone Spring interval;
    - An 80-acre Bone Spring horizontal spacing unit comprised of the E2SE4 of Section 30, dedicated Nana 30 Federal #001H well (API 30-025-39365), operated by Raybaw Operating, LLC, in the First Bone Spring interval;

- An 80-acre Bone Spring horizontal spacing unit comprised of the W2SE4 of Section 30, dedicated to the Nana 30 Federal #002H well (API 30-025-39579),
   operated by Raybaw Operating, LLC, in the First Bone Spring interval; and
- The 640-acre horizontal well spacing unit Mewbourne has proposed in the Bone
   Spring formation under Case 24893 for the Choctaw Bingo 30/29 Fed Com
   467H, 526H, 625H and 627H wells to be drilled in the First, Second and Third intervals of the Bone Spring formation.
- b. The 642.24-acre, more or less, overlapping horizontal well spacing unit proposed under Case 24893 for the Bone Spring formation underlying the S2 of Section 29 and irregular Section 30 will overlap the following existing or proposed spacing units in the Bone Spring formation:
  - A 40-acre Bone Spring vertical well spacing unit comprised of the SE4SW4
     (Unit N) of Section 30, dedicated to the Geronimo 30 Federal #002 well (API 30-025-37946) operated by Mewbourne Oil Company in the Second Bone Spring Carbonate;
  - A 40-acre Bone Spring vertical well spacing unit comprised of the NE4SW4
     (Unit K) of Section 30, dedicated to the Nana 30 Federal #003 well (API 30-025-39580) operated by Raybaw Operating, LLC in the First and Second Bone Spring Carbonate;
  - A 40-acre Bone Spring vertical spacing unit comprised of the SW4SW4 equivalent (Lot 4) of Section 30, dedicated to Geronimo 30 Federal Com #001 well (API 30-025-37623), operated by Mewbourne Oil Company in the First Bone Spring interval;

- A 40-acre Bone Spring vertical spacing unit comprised of the NW4SW4 (Unit L) of Section 30, dedicated to the Geronimo 30 Federal #004 well (API 30-025-38182) operated by Mewbourne Oil Company in the First Bone Spring interval;
- An 80-acre Bone Spring horizontal spacing unit comprised of the E2SE4 of Section 30, dedicated Nana 30 Federal #001H well (API 30-025-39365), operated by Raybaw Operating, LLC, in the First Bone Spring interval;
- An 80-acre Bone Spring horizontal spacing unit comprised of the W2SE4 of Section 30, dedicated to the Nana 30 Federal #002H well (API 30-025-39579),
   operated by Raybaw Operating, LLC, in the First Bone Spring interval;
- A 160-acre Bone Spring horizontal well spacing unit comprised of the S2S2 of Section 29, dedicated to the Cross Bones 2-29 #001H well (API 30-025-40706) operated by Chevron U.S.A. in the Second Bone Spring interval;
- A 160-acre Bone Spring horizontal spacing unit comprised of the N2S2 of Section 29, dedicated to the Cross Bones 1-29 #002H well (API 30-025-40711)
   operated by Chevron U.S.A. in the First Bone Spring interval; and
- The 161.13-acre horizontal well spacing unit Applicant has proposed in the Second Bone Spring interval underlying the S2S2 of Section 30 for the Choctaw Bingo 528H well.
- 5. Avant Operating Case 24774 seeks to similarly create a 642.24-acre, more or less, overlapping horizontal well spacing unit in the Bone Spring formation underlying the S2 of Section 29 and irregular Section 30 for <u>eight</u> proposed wells. As addressed by Mewbourne's geologist, these wells do not properly account for the existing vertical and horizontal development in the S2 of Sections 29 and 30 and the associated depletion.