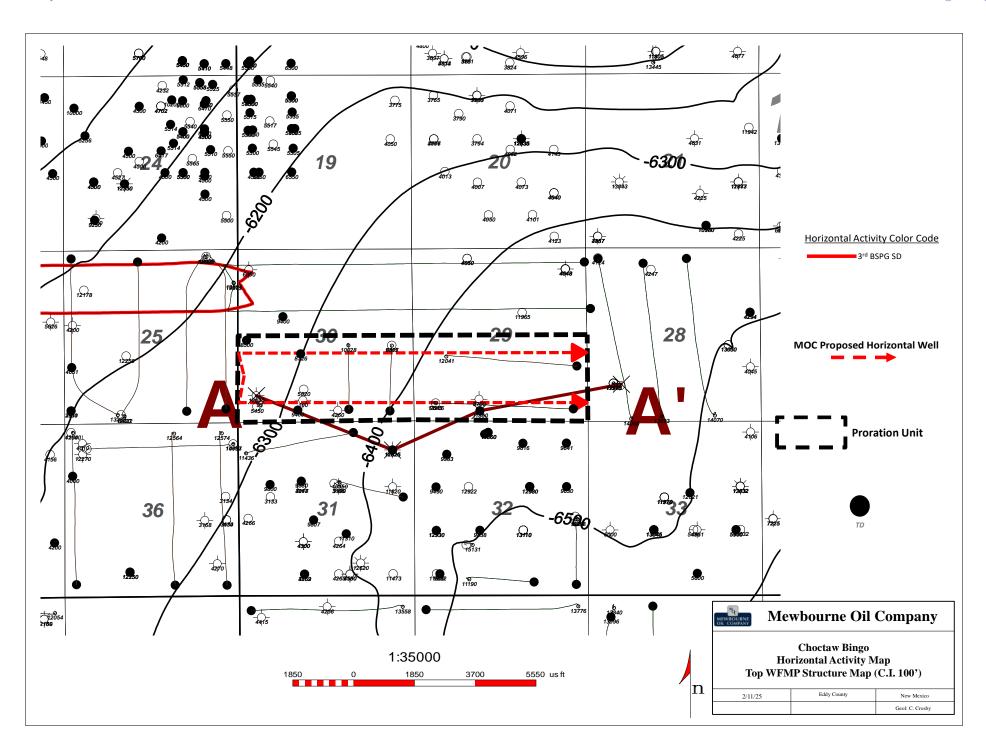

- 1. Applicant is a working interest owner in the proposed horizontal spacing unit and has the right to drill thereon.
- 2. Applicant seeks to initially dedicate the above-referenced horizontal spacing unit to the proposed **Choctaw Bingo 30 Fed Com 528H** well to be horizontally drilled in the Second Bone Spring Sand interval from a surface location in the SW4 of Section 30, with a first take point in SW4SW4 equivalent (Lot 4) and a last take point in SE4SE4 (Unit P) of Section 30.
- 3. This proposed horizontal well spacing unit will overlap the following existing or proposed spacing units in the Bone Spring formation:
  - A 40-acre Bone Spring vertical spacing unit comprised of the SE4SW4 (Unit

- 1. Applicant is a working interest owner in the proposed horizontal spacing unit and has the right to drill thereon.
- 2. Applicant seeks to initially dedicate the above-referenced horizontal spacing unit to the following proposed wells to be horizontally drilled from a surface location in the SW4 of Section 30:
  - Choctaw Bingo 30/29 Fed Com 467H with a first take point in the SW4SW4 equivalent (Lot 4) of Section 30 and a last take point in SE4SE4 (Unit P) of Section 29;

- Choctaw Bingo 30/29 Fed Com 526H with a first take point in the NW4SW4 equivalent (Lot 3) of Section 30 and a last take point in NE4SE4 (Unit I) of Section 29;
- Choctaw Bingo 30/29 Fed Com 625H with a first take point in the NW4SW4 equivalent (Lot 3) of Section 30 and a last take point in NE4SE4 (Unit I) of Section 29; and
- Choctaw Bingo 30/29 Fed Com 627H with a first take point in the SW4SW4 equivalent (Lot 4) of Section 30 and a last take point in SE4SE4 (Unit P) of Section 29.
- 3. The completed intervals of the Choctaw Bingo 30/29 Fed Com 467H and 526H wells are expected to remain within 330 feet of the offsetting quarter-quarter sections or equivalent tracts to include this acreage in a standard horizonal well spacing unit.
- 4. This proposed horizontal well spacing unit will overlap the following existing or proposed spacing units in the Bone Spring formation:
  - A 40-acre Bone Spring vertical well spacing unit comprised of the SE4SW4 (Unit
    N) of Section 30, dedicated to the Geronimo 30 Federal #002 well (API 30-02537946) operated by Mewbourne Oil Company in the Second Bone Spring
    Carbonate;
  - A 40-acre Bone Spring vertical well spacing unit comprised of the NE4SW4 (Unit
    K) of Section 30, dedicated to the Nana 30 Federal #003 well (API 30-025-39580)
    operated by Raybaw Operating, LLC in the First and Second Bone Spring
    Carbonate;

- 4. Extensive existing vertical and horizontal development has already taken place by Mewbourne and other operators in Sections 29 and 30. Mewbourne's proposed spacing units and wells account for this development, and will overlap existing Bone Spring spacing units as follows:
  - a. The 161.13-acre, more or less, overlapping horizontal well spacing unit proposed under Case 24892 is limited to the Second Bone Spring interval underlying the S2S2 equivalent of irregular Section 30 due to existing development in the Second Bone Spring interval in the S2S2 if Section 29. This proposed spacing unit will overlap the following existing or proposed spacing units in the Bone Spring formation:
    - A 40-acre Bone Spring vertical spacing unit comprised of the SE4SW4 (Unit N) of Section 30, dedicated to the Geronimo 30 Federal #002 well (API 30-025-37946) operated by Mewbourne Oil Company in the Second Bone Spring Carbonate;
    - A 40-acre Bone Spring vertical spacing unit comprised of the SW4SW4
      equivalent (Lot 4) of Section 30, dedicated to Geronimo 30 Federal Com #001
      well (API 30-025-37623), operated by Mewbourne Oil Company in the First
      Bone Spring interval;
    - An 80-acre Bone Spring horizontal spacing unit comprised of the E2SE4 of Section 30, dedicated Nana 30 Federal #001H well (API 30-025-39365), operated by Raybaw Operating, LLC, in the First Bone Spring interval;

- An 80-acre Bone Spring horizontal spacing unit comprised of the W2SE4 of Section 30, dedicated to the Nana 30 Federal #002H well (API 30-025-39579),
   operated by Raybaw Operating, LLC, in the First Bone Spring interval; and
- The 640-acre horizontal well spacing unit Mewbourne has proposed in the Bone
   Spring formation under Case 24893 for the Choctaw Bingo 30/29 Fed Com
   467H, 526H, 625H and 627H wells to be drilled in the First, Second and Third intervals of the Bone Spring formation.
- b. The 642.24-acre, more or less, overlapping horizontal well spacing unit proposed under Case 24893 for the Bone Spring formation underlying the S2 of Section 29 and irregular Section 30 will overlap the following existing or proposed spacing units in the Bone Spring formation:
  - A 40-acre Bone Spring vertical well spacing unit comprised of the SE4SW4
     (Unit N) of Section 30, dedicated to the Geronimo 30 Federal #002 well (API 30-025-37946) operated by Mewbourne Oil Company in the Second Bone Spring Carbonate;
  - A 40-acre Bone Spring vertical well spacing unit comprised of the NE4SW4
     (Unit K) of Section 30, dedicated to the Nana 30 Federal #003 well (API 30-025-39580) operated by Raybaw Operating, LLC in the First and Second Bone Spring Carbonate;
  - A 40-acre Bone Spring vertical spacing unit comprised of the SW4SW4 equivalent (Lot 4) of Section 30, dedicated to Geronimo 30 Federal Com #001 well (API 30-025-37623), operated by Mewbourne Oil Company in the First Bone Spring interval;

- A 40-acre Bone Spring vertical spacing unit comprised of the NW4SW4 (Unit L) of Section 30, dedicated to the Geronimo 30 Federal #004 well (API 30-025-38182) operated by Mewbourne Oil Company in the First Bone Spring interval;
- An 80-acre Bone Spring horizontal spacing unit comprised of the E2SE4 of Section 30, dedicated Nana 30 Federal #001H well (API 30-025-39365), operated by Raybaw Operating, LLC, in the First Bone Spring interval;
- An 80-acre Bone Spring horizontal spacing unit comprised of the W2SE4 of Section 30, dedicated to the Nana 30 Federal #002H well (API 30-025-39579),
   operated by Raybaw Operating, LLC, in the First Bone Spring interval;
- A 160-acre Bone Spring horizontal well spacing unit comprised of the S2S2 of Section 29, dedicated to the Cross Bones 2-29 #001H well (API 30-025-40706) operated by Chevron U.S.A. in the Second Bone Spring interval;
- A 160-acre Bone Spring horizontal spacing unit comprised of the N2S2 of Section 29, dedicated to the Cross Bones 1-29 #002H well (API 30-025-40711)
   operated by Chevron U.S.A. in the First Bone Spring interval; and
- The 161.13-acre horizontal well spacing unit Applicant has proposed in the Second Bone Spring interval underlying the S2S2 of Section 30 for the Choctaw Bingo 528H well.
- 5. Avant Operating Case 24774 seeks to similarly create a 642.24-acre, more or less, overlapping horizontal well spacing unit in the Bone Spring formation underlying the S2 of Section 29 and irregular Section 30 for <u>eight</u> proposed wells. As addressed by Mewbourne's geologist, these wells do not properly account for the existing vertical and horizontal development in the S2 of Sections 29 and 30 and the associated depletion.