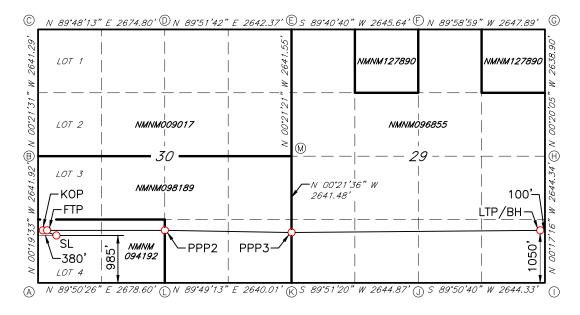

- 6. Mewbourne's Choctaw Bingo 30/29 Prospect, with all of its associated wells, will be developed using surface pads that will adjoin Mewbourne's Deep Ellum Prospect, located in Section 25, T18S, R31E, Lea County, NM. This joining of surface pads minimizes surface disturbance, reduces the environmental footprint, enhances operational efficiency, and creates valuable synergy between the two prospects.
- 7. **Exhibit A-1** contains draft Form C-102's for the proposed initial wells in numerical order. Mewbourne has been informed that these well will be placed in the Lusk; Bone Spring, North Pool (41450).
- 8. **Exhibit A-2** identifies the tracts of land comprising the proposed spacing units, the working interest ownership in each tract, and the consolidated working interest ownership in the two proposed Bone Spring spacing units. The working interest owners Mewbourne seeks to pool are highlighted in red. This acreage is comprised of federal lands
- 9. There is a slight ownership difference between the First Bone Spring interval and the remainder of the Bone Spring formation underlying Lot 4 and the SE4SW4 of Section 30. Mewbourne is addressing this ownership difference under a contract with the affected working interest owner.
- 10. **Exhibit A-3** contains a sample of the well proposal letters sent to the working interest owners Mewbourne seeks to pool. The costs reflected in the AFE's provided with these letters are consistent with what Mewbourne and other operators have incurred for drilling similar horizontal wells in the area in these formations.
- 11. Mewbourne requests overhead and administrative rates of \$10,000 per month while drilling and \$1,000 per month for a producing well. These rates are consistent with the rates set