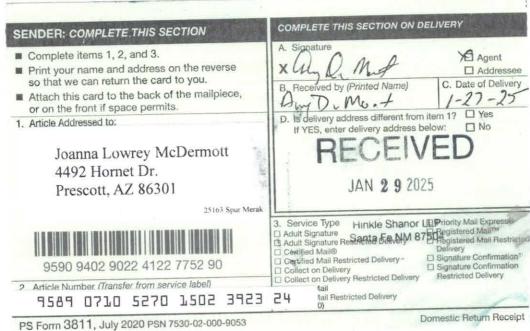

- The 5.000° TVD depth severance is set out in the Operating Agreement covering Lots 1 and 2 (W/2NW/4), and other lands, dated May 12, 1955, recorded in Book 68, Page 337 of the Oil and Gas Records of Eddy County, Texas, from Mac T. Anderson et ux, to Eugene E. Nearburg et al. The Operating Agreement is attached as **Exhibit A-2**. The Operating Agreement conveys operating rights "above a depth of 5,000 feet from the surface." While Lot 1 is only a portion of the entire acreage Spur seeks to pool into this Unit, Spur seeks to pool interests only from the top of the Yeso to 5,000° TVD due to the depth severance set out in **Exhibit A-2**.
  - 7. The completed interval of the Well will be orthodox.
  - 8. **Exhibit A-3** contains the C-102 for the Well.
- 9. **Exhibit A-4** contains a plat that identifies ownership by tract in the Unit. This exhibit also includes any applicable lease numbers, a unit recapitulation, and the interests Spur seeks to pool highlighted in yellow.
- 10. Spur has reached agreements with all working interest owners and is only seeking to pool overriding royalty interests.
- 11. Spur has conducted a diligent search of all county public records, including phone directories and computer databases. Spur also conducted internet searches to identify all potential addresses and contact information for each interest owner it seeks to pool.
- 12. **Exhibit A-5** contains a sample ratification agreement sent to the overriding royalty interests Spur seeks to pool.

Received by OCD: 3/6/2025 9:01:22 AM

13. In order to allow Spur to obtain its just and fair share of the oil and gas underlying the subject lands, all uncommitted interests in the Unit should be pooled and Spur should be designated as operator of the Unit and Well.