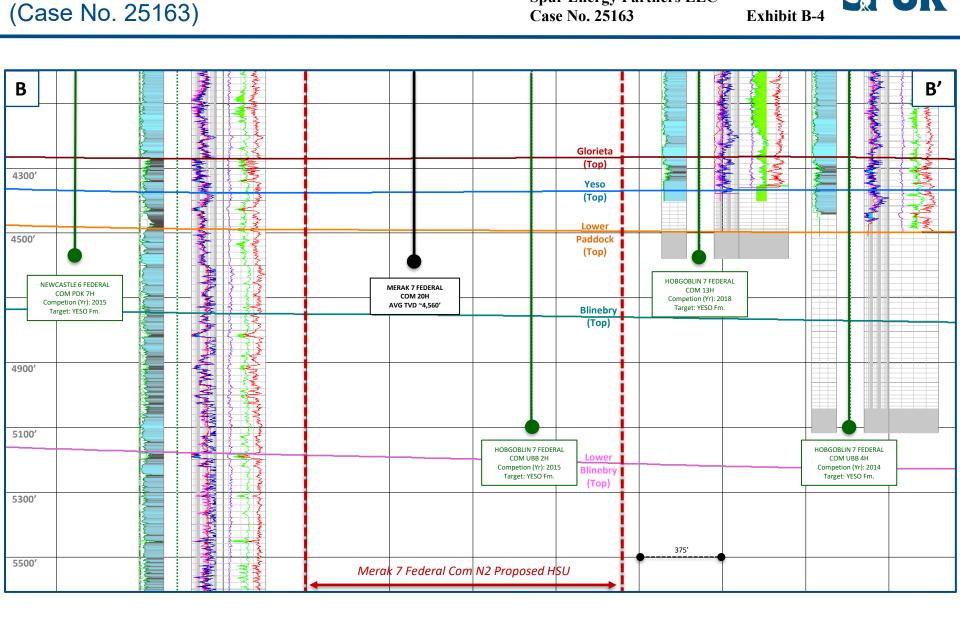

| Received by OCD: 3/6/2025 9:01:22 AM                     | Page 4 01 /3                                       |
|----------------------------------------------------------|----------------------------------------------------|
| Depth Severance Discussion                               | Exhibit A                                          |
| Forms, Figures and Tables                                |                                                    |
| C-102                                                    | Exhibit A-3                                        |
| Tracts                                                   | Exhibit A-4                                        |
| Summary of Interests, Unit Recapitulation (Tracts)       | Exhibit A-4                                        |
| General Location Map (including basin)                   | Exhibit B-1                                        |
| Well Bore Location Map                                   | Exhibit B-5                                        |
| Structure Contour Map - Subsea Depth                     | Exhibit B-2                                        |
| Cross Section Location Map (including wells)             | Exhibit B-3                                        |
| Cross Section (including Landing Zone)                   | Exhibit B-3                                        |
| Additional Information                                   | N/A                                                |
| Special Provisions/Stipulations                          | N/A                                                |
| CERTIFICATION: I hereby certify that the information pro | ovided in this checklist is complete and accurate. |
| Printed Name (Attorney or Party Representative):         | Dana S. Hardy                                      |
| Signed Name (Attorney or Party Representative):          | /s/ Dana S. Hardy                                  |
| Date:                                                    | 3/5/2025                                           |

## SELF-AFFIRMED STATEMENT OF RETT DALTON

- 1. I am a Senior Landman with Spur Energy Partners LLC ("Spur") ("Applicant"). I am over 18 years of age, have personal knowledge of the matters addressed herein, and am competent to provide this Self-Affirmed Statement. I have previously testified before the New Mexico Oil Conservation Division ("Division") and my credentials as an expert in petroleum land matters were accepted and made a matter of record.
- 2. I am familiar with the land matters involved in the above-referenced case. Copies of Spur's Application and proposed hearing notice are attached as **Exhibit A-1**.
- 3. None of the parties proposed to be pooled in this case indicated opposition to this matter proceeding by affidavit, therefore I do not expect any opposition at hearing.
- 4. Spur applies for an order pooling all uncommitted interests from the top of the Yeso formation to 5,000' TVD underlying a 157.38-acre, more or less, standard horizontal spacing unit comprised of the N/2 N/2 of Section 7, Township 17 South, Range 30 East, Eddy County, New Mexico ("Unit").
- 5. The Unit will be dedicated to the **Merak 7 Federal Com 20H** well, (API No. 30-015-49092) ("Well") to be drilled from a surface hole location in the NW/4 NW/4 (Unit D) of Section 8 to a bottom hole location in Lot 1 (NW/4 NW/4 equivalent) of Section 7.
- 6. Due to a depth severance within the Unit, Applicant seeks to pool only those uncommitted interests in the Yeso formation from a stratigraphic equivalent of 4,225' MD as