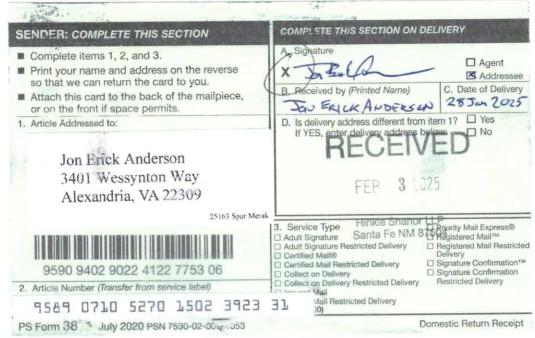

- The 5.000° TVD depth severance is set out in the Operating Agreement covering Lots 1 and 2 (W/2NW/4), and other lands, dated May 12, 1955, recorded in Book 68, Page 337 of the Oil and Gas Records of Eddy County, Texas, from Mac T. Anderson et ux, to Eugene E. Nearburg et al. The Operating Agreement is attached as **Exhibit A-2**. The Operating Agreement conveys operating rights "above a depth of 5,000 feet from the surface." While Lot 1 is only a portion of the entire acreage Spur seeks to pool into this Unit, Spur seeks to pool interests only from the top of the Yeso to 5,000° TVD due to the depth severance set out in **Exhibit A-2**.
  - 7. The completed interval of the Well will be orthodox.
  - 8. **Exhibit A-3** contains the C-102 for the Well.
- 9. **Exhibit A-4** contains a plat that identifies ownership by tract in the Unit. This exhibit also includes any applicable lease numbers, a unit recapitulation, and the interests Spur seeks to pool highlighted in yellow.
- 10. Spur has reached agreements with all working interest owners and is only seeking to pool overriding royalty interests.
- 11. Spur has conducted a diligent search of all county public records, including phone directories and computer databases. Spur also conducted internet searches to identify all potential addresses and contact information for each interest owner it seeks to pool.
- 12. **Exhibit A-5** contains a sample ratification agreement sent to the overriding royalty interests Spur seeks to pool.

Received by OCD: 3/6/2025 9:01:22 AM

13. In order to allow Spur to obtain its just and fair share of the oil and gas underlying the subject lands, all uncommitted interests in the Unit should be pooled and Spur should be designated as operator of the Unit and Well.