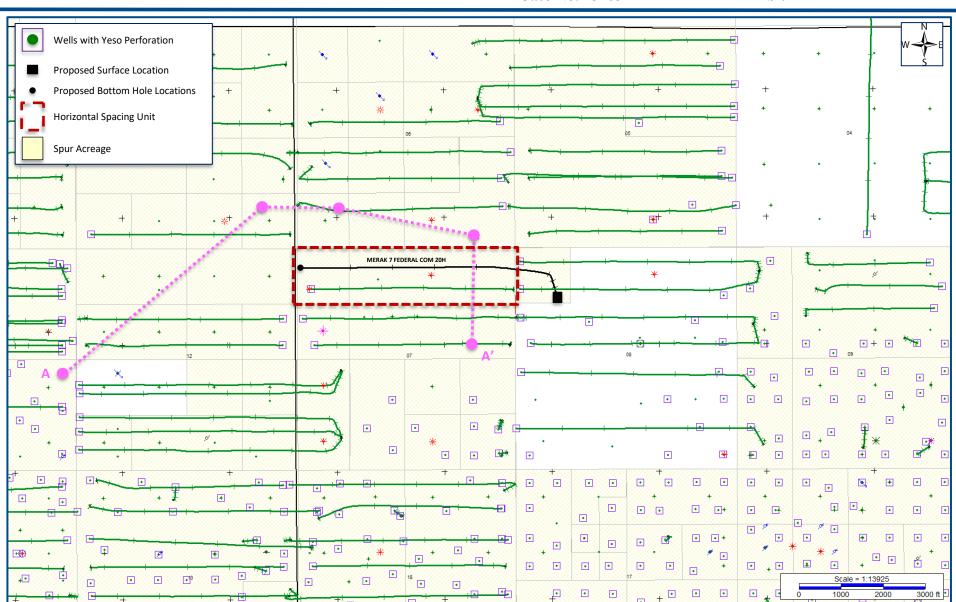

| Received by OCD: 3/6/2025 9:01:22 AM                     | Page 4 01 /3                                       |
|----------------------------------------------------------|----------------------------------------------------|
| Depth Severance Discussion                               | Exhibit A                                          |
| Forms, Figures and Tables                                |                                                    |
| C-102                                                    | Exhibit A-3                                        |
| Tracts                                                   | Exhibit A-4                                        |
| Summary of Interests, Unit Recapitulation (Tracts)       | Exhibit A-4                                        |
| General Location Map (including basin)                   | Exhibit B-1                                        |
| Well Bore Location Map                                   | Exhibit B-5                                        |
| Structure Contour Map - Subsea Depth                     | Exhibit B-2                                        |
| Cross Section Location Map (including wells)             | Exhibit B-3                                        |
| Cross Section (including Landing Zone)                   | Exhibit B-3                                        |
| Additional Information                                   | N/A                                                |
| Special Provisions/Stipulations                          | N/A                                                |
| CERTIFICATION: I hereby certify that the information pro | ovided in this checklist is complete and accurate. |
| Printed Name (Attorney or Party Representative):         | Dana S. Hardy                                      |
| Signed Name (Attorney or Party Representative):          | /s/ Dana S. Hardy                                  |
| Date:                                                    | 3/5/2025                                           |

## SELF-AFFIRMED STATEMENT OF RETT DALTON

- 1. I am a Senior Landman with Spur Energy Partners LLC ("Spur") ("Applicant"). I am over 18 years of age, have personal knowledge of the matters addressed herein, and am competent to provide this Self-Affirmed Statement. I have previously testified before the New Mexico Oil Conservation Division ("Division") and my credentials as an expert in petroleum land matters were accepted and made a matter of record.
- 2. I am familiar with the land matters involved in the above-referenced case. Copies of Spur's Application and proposed hearing notice are attached as **Exhibit A-1**.
- 3. None of the parties proposed to be pooled in this case indicated opposition to this matter proceeding by affidavit, therefore I do not expect any opposition at hearing.
- 4. Spur applies for an order pooling all uncommitted interests from the top of the Yeso formation to 5,000' TVD underlying a 157.38-acre, more or less, standard horizontal spacing unit comprised of the N/2 N/2 of Section 7, Township 17 South, Range 30 East, Eddy County, New Mexico ("Unit").
- 5. The Unit will be dedicated to the **Merak 7 Federal Com 20H** well, (API No. 30-015-49092) ("Well") to be drilled from a surface hole location in the NW/4 NW/4 (Unit D) of Section 8 to a bottom hole location in Lot 1 (NW/4 NW/4 equivalent) of Section 7.
- 6. Due to a depth severance within the Unit, Applicant seeks to pool only those uncommitted interests in the Yeso formation from a stratigraphic equivalent of 4,225' MD as