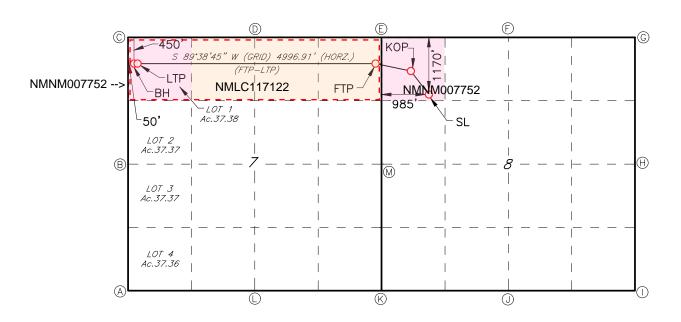

| Received by OCD: 3/6/2025 9:01:22 AM                     | Page 4 01 /3                                       |
|----------------------------------------------------------|----------------------------------------------------|
| Depth Severance Discussion                               | Exhibit A                                          |
| Forms, Figures and Tables                                |                                                    |
| C-102                                                    | Exhibit A-3                                        |
| Tracts                                                   | Exhibit A-4                                        |
| Summary of Interests, Unit Recapitulation (Tracts)       | Exhibit A-4                                        |
| General Location Map (including basin)                   | Exhibit B-1                                        |
| Well Bore Location Map                                   | Exhibit B-5                                        |
| Structure Contour Map - Subsea Depth                     | Exhibit B-2                                        |
| Cross Section Location Map (including wells)             | Exhibit B-3                                        |
| Cross Section (including Landing Zone)                   | Exhibit B-3                                        |
| Additional Information                                   | N/A                                                |
| Special Provisions/Stipulations                          | N/A                                                |
| CERTIFICATION: I hereby certify that the information pro | ovided in this checklist is complete and accurate. |
| Printed Name (Attorney or Party Representative):         | Dana S. Hardy                                      |
| Signed Name (Attorney or Party Representative):          | /s/ Dana S. Hardy                                  |
| Date:                                                    | 3/5/2025                                           |

## SELF-AFFIRMED STATEMENT OF RETT DALTON

- 1. I am a Senior Landman with Spur Energy Partners LLC ("Spur") ("Applicant"). I am over 18 years of age, have personal knowledge of the matters addressed herein, and am competent to provide this Self-Affirmed Statement. I have previously testified before the New Mexico Oil Conservation Division ("Division") and my credentials as an expert in petroleum land matters were accepted and made a matter of record.
- 2. I am familiar with the land matters involved in the above-referenced case. Copies of Spur's Application and proposed hearing notice are attached as **Exhibit A-1**.
- 3. None of the parties proposed to be pooled in this case indicated opposition to this matter proceeding by affidavit, therefore I do not expect any opposition at hearing.
- 4. Spur applies for an order pooling all uncommitted interests from the top of the Yeso formation to 5,000' TVD underlying a 157.38-acre, more or less, standard horizontal spacing unit comprised of the N/2 N/2 of Section 7, Township 17 South, Range 30 East, Eddy County, New Mexico ("Unit").
- 5. The Unit will be dedicated to the **Merak 7 Federal Com 20H** well, (API No. 30-015-49092) ("Well") to be drilled from a surface hole location in the NW/4 NW/4 (Unit D) of Section 8 to a bottom hole location in Lot 1 (NW/4 NW/4 equivalent) of Section 7.
- 6. Due to a depth severance within the Unit, Applicant seeks to pool only those uncommitted interests in the Yeso formation from a stratigraphic equivalent of 4,225' MD as

Spur Energy Partners LLC Case No. 25163 Exhibit A Released to Imaging: 3/6/2025 2:43:24 PM

observed on the Anderson-Federal 1 well Schlumberger Sidewall Neutron Porosity Log (API No. 30-015-205650 to 5,000' TVD.

- The 5.000° TVD depth severance is set out in the Operating Agreement covering Lots 1 and 2 (W/2NW/4), and other lands, dated May 12, 1955, recorded in Book 68, Page 337 of the Oil and Gas Records of Eddy County, Texas, from Mac T. Anderson et ux, to Eugene E. Nearburg et al. The Operating Agreement is attached as **Exhibit A-2**. The Operating Agreement conveys operating rights "above a depth of 5,000 feet from the surface." While Lot 1 is only a portion of the entire acreage Spur seeks to pool into this Unit, Spur seeks to pool interests only from the top of the Yeso to 5,000° TVD due to the depth severance set out in **Exhibit A-2**.
  - 7. The completed interval of the Well will be orthodox.
  - 8. **Exhibit A-3** contains the C-102 for the Well.
- 9. **Exhibit A-4** contains a plat that identifies ownership by tract in the Unit. This exhibit also includes any applicable lease numbers, a unit recapitulation, and the interests Spur seeks to pool highlighted in yellow.
- 10. Spur has reached agreements with all working interest owners and is only seeking to pool overriding royalty interests.
- 11. Spur has conducted a diligent search of all county public records, including phone directories and computer databases. Spur also conducted internet searches to identify all potential addresses and contact information for each interest owner it seeks to pool.
- 12. **Exhibit A-5** contains a sample ratification agreement sent to the overriding royalty interests Spur seeks to pool.