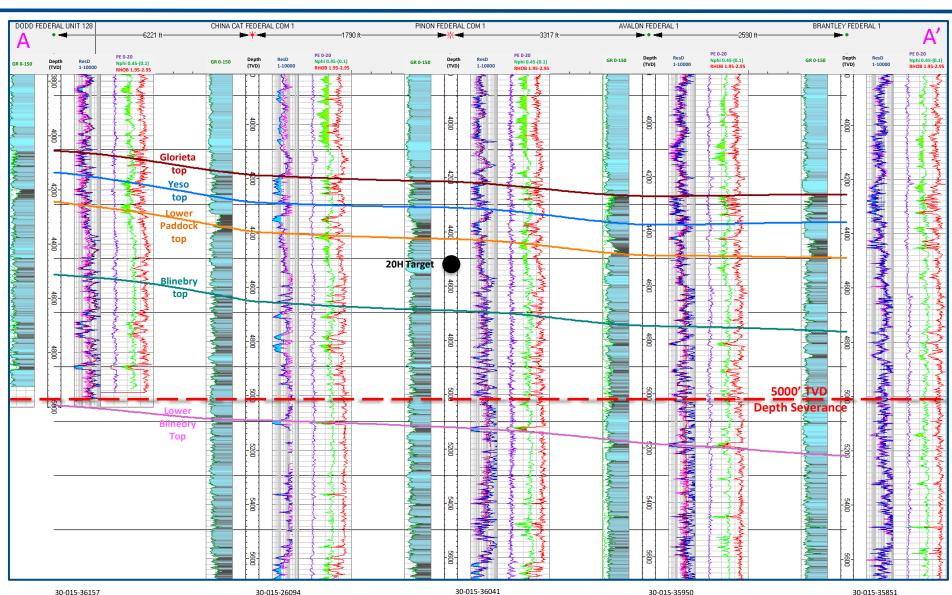

## STATE OF NEW MEXICO DEPARTMENT OF ENERGY, MINERALS AND NATURAL RESOURCES OIL CONSERVATION DIVISION

APPLICATION OF SPUR ENERGY PARTNERS LLC FOR COMPULSORY POOLING, EDDY COUNTY, NEW MEXICO

**CASE NO. 25163** 

## SELF-AFFIRMED STATEMENT OF RETT DALTON

- 1. I am a Senior Landman with Spur Energy Partners LLC ("Spur") ("Applicant"). I am over 18 years of age, have personal knowledge of the matters addressed herein, and am competent to provide this Self-Affirmed Statement. I have previously testified before the New Mexico Oil Conservation Division ("Division") and my credentials as an expert in petroleum land matters were accepted and made a matter of record.
- 2. I am familiar with the land matters involved in the above-referenced case. Copies of Spur's Application and proposed hearing notice are attached as **Exhibit A-1**.
- 3. None of the parties proposed to be pooled in this case indicated opposition to this matter proceeding by affidavit, therefore I do not expect any opposition at hearing.
- 4. Spur applies for an order pooling all uncommitted interests from the top of the Yeso formation to 5,000' TVD underlying a 157.38-acre, more or less, standard horizontal spacing unit comprised of the N/2 N/2 of Section 7, Township 17 South, Range 30 East, Eddy County, New Mexico ("Unit").
- 5. The Unit will be dedicated to the **Merak 7 Federal Com 20H** well, (API No. 30-015-49092) ("Well") to be drilled from a surface hole location in the NW/4 NW/4 (Unit D) of Section 8 to a bottom hole location in Lot 1 (NW/4 NW/4 equivalent) of Section 7.
- 6. Due to a depth severance within the Unit, Applicant seeks to pool only those uncommitted interests in the Yeso formation from a stratigraphic equivalent of 4,225' MD as

Spur Energy Partners LLC Case No. 25163 Exhibit A Released to Imaging: 3/6/2025 2:43:24 PM

observed on the Anderson-Federal 1 well Schlumberger Sidewall Neutron Porosity Log (API No. 30-015-205650 to 5,000' TVD.

- The 5.000° TVD depth severance is set out in the Operating Agreement covering Lots 1 and 2 (W/2NW/4), and other lands, dated May 12, 1955, recorded in Book 68, Page 337 of the Oil and Gas Records of Eddy County, Texas, from Mac T. Anderson et ux, to Eugene E. Nearburg et al. The Operating Agreement is attached as **Exhibit A-2**. The Operating Agreement conveys operating rights "above a depth of 5,000 feet from the surface." While Lot 1 is only a portion of the entire acreage Spur seeks to pool into this Unit, Spur seeks to pool interests only from the top of the Yeso to 5,000° TVD due to the depth severance set out in **Exhibit A-2**.
  - 7. The completed interval of the Well will be orthodox.
  - 8. **Exhibit A-3** contains the C-102 for the Well.
- 9. **Exhibit A-4** contains a plat that identifies ownership by tract in the Unit. This exhibit also includes any applicable lease numbers, a unit recapitulation, and the interests Spur seeks to pool highlighted in yellow.
- 10. Spur has reached agreements with all working interest owners and is only seeking to pool overriding royalty interests.
- 11. Spur has conducted a diligent search of all county public records, including phone directories and computer databases. Spur also conducted internet searches to identify all potential addresses and contact information for each interest owner it seeks to pool.
- 12. **Exhibit A-5** contains a sample ratification agreement sent to the overriding royalty interests Spur seeks to pool.