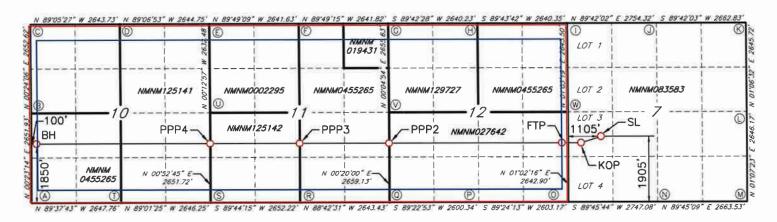

8. Since the Order was entered, Mewbourne's development plans have changed, and it now seeks to drill the following initial wells ("Wells") within the non-standard spacing unit:

- Shark Week 12/10 Fed Com #626H, which will be drilled from a surface hole location in the NW/4 SW/4 (Unit L) of Section 7 to a bottom hole location in the NW/4 SW/4 (Unit L) of Section 10; and
- Shark Week 12/10 Fed Com #628H, which will be drilled from a surface hole location in the NW/4 SW/4 (Unit L) of Section 7 to a bottom hole location in the SW/4 SW/4 (Unit M) of Section 10.
- 9. Mewbourne requests that the remaining terms of the Order remain in effect.
- 10. The completed intervals of the Wells will be orthodox.
- 11. Exhibit A-3 contains the new C-102s for the Wells.

12. **Exhibit A-4** contains a plat that identifies ownership by tract in the Unit. This also includes any applicable lease numbers, a unit recapitulation, and the interests Mewbourne continues to seek to pool under the terms of the Order highlighted in yellow.