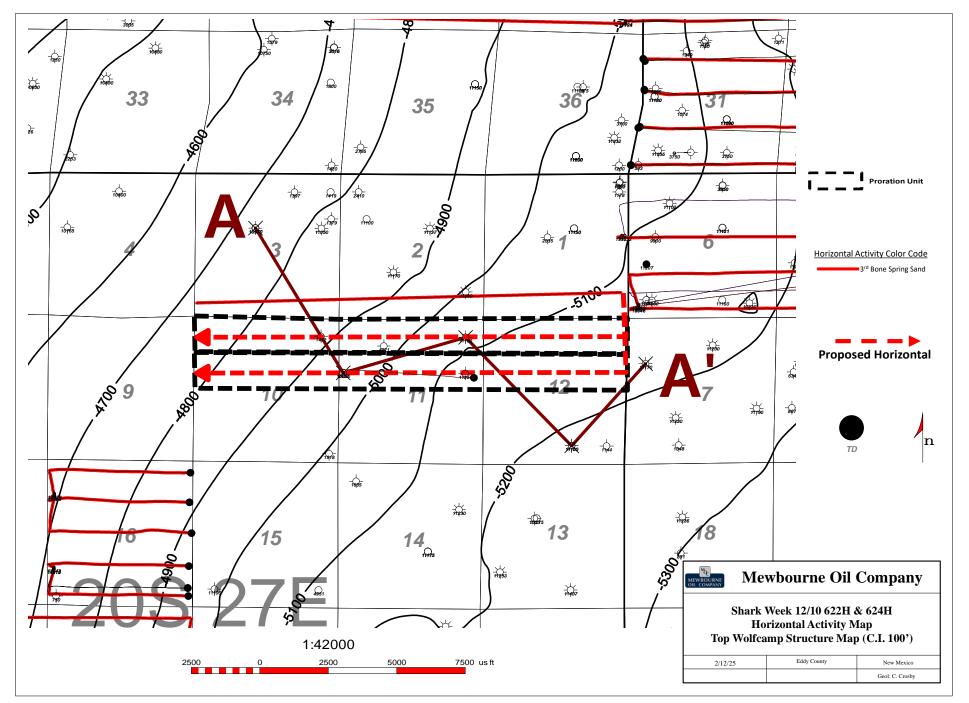

7. The Shark Week 12/10 Fed Com 622H well was to be drilled from a surface location in the SE/4 SE/4 (Unit P) of Section 1 to a bottom hole location in the NW/4 NW/4 (Unit D) of Section 10, and the Shark Week 12/10 Fed Com 624H well was to be drilled from a surface hole location in the SE/4 SE/4 (Unit P) of Section 1 to a bottom hole location in the SW/4 NW/4 (Unit E) of Section 10.

8. Since the Order was entered, Mewbourne's development plans have changed, and it now seeks to drill the following initial wells ("Wells") within the non-standard spacing unit:

- Shark Week 12/10 Fed Com #626H, which will be drilled from a surface hole location in the NW/4 SW/4 (Unit L) of Section 7 to a bottom hole location in the NW/4 SW/4 (Unit L) of Section 10; and
- Shark Week 12/10 Fed Com #628H, which will be drilled from a surface hole location in the NW/4 SW/4 (Unit L) of Section 7 to a bottom hole location in the SW/4 SW/4 (Unit M) of Section 10.
- 9. Mewbourne requests that the remaining terms of the Order remain in effect.
- 10. The completed intervals of the Wells will be orthodox.
- 11. Exhibit A-3 contains the new C-102s for the Wells.

3. The Shark Week 12/10 Fed Com 622H well was to be drilled from a surface hole location in the SE/4 SE/4 (Unit P) of Section 1 to a bottom hole location in the NW/4 NW/4 (Unit D) of Section 10, and the Shark Week 12/10 Fed Com 624H well was to be drilled from a surface hole location in the SE/4 SE/4 (Unit P) of Section 1 to a bottom hole location in the SW/4 NW/4 (Unit E) of Section 10.

4. Since the Order was entered, Mewbourne's development plans have changed, and it now seeks to drill the following initial wells ("Wells") within the non-standard spacing unit:

Mewbourne Oil Company Case No. 25215 Exhibit A-1

- a. Shark Week 12/10 Fed Com #626H, which will be drilled from a surface hole location in the NW/4 SW/4 (Unit L) of Section 7 to a bottom hole location in the NW/4 SW/4 (Unit L) of Section 10; and
- b. Shark Week 12/10 Fed Com #628H, which will be drilled from a surface hole location in the NW/4 SW/4 (Unit L) of Section 7 to a bottom hole location in the SW/4 SW/4 (Unit M) of Section 10.
- 2. The completed intervals of the Wells will be orthodox.
- 3. Mewbourne requests that the remaining terms of the Order remain in effect.
- 4. The proposed amendment will prevent waste and protect correlative rights.