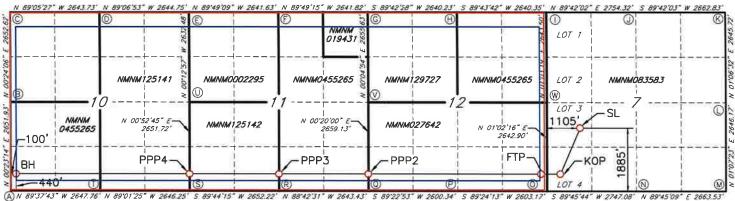

8. Since the Order was entered, Mewbourne's development plans have changed, and it now seeks to drill the following initial wells ("Wells") within the non-standard spacing unit:

- Shark Week 12/10 Fed Com #626H, which will be drilled from a surface hole location in the NW/4 SW/4 (Unit L) of Section 7 to a bottom hole location in the NW/4 SW/4 (Unit L) of Section 10; and
- Shark Week 12/10 Fed Com #628H, which will be drilled from a surface hole location in the NW/4 SW/4 (Unit L) of Section 7 to a bottom hole location in the SW/4 SW/4 (Unit M) of Section 10.
- 9. Mewbourne requests that the remaining terms of the Order remain in effect.
- 10. The completed intervals of the Wells will be orthodox.
- 11. Exhibit A-3 contains the new C-102s for the Wells.

12. **Exhibit A-4** contains a plat that identifies ownership by tract in the Unit. This also includes any applicable lease numbers, a unit recapitulation, and the interests Mewbourne continues to seek to pool under the terms of the Order highlighted in yellow.

- a. Shark Week 12/10 Fed Com #626H, which will be drilled from a surface hole location in the NW/4 SW/4 (Unit L) of Section 7 to a bottom hole location in the NW/4 SW/4 (Unit L) of Section 10; and
- b. Shark Week 12/10 Fed Com #628H, which will be drilled from a surface hole location in the NW/4 SW/4 (Unit L) of Section 7 to a bottom hole location in the SW/4 SW/4 (Unit M) of Section 10.
- 2. The completed intervals of the Wells will be orthodox.
- 3. Mewbourne requests that the remaining terms of the Order remain in effect.
- 4. The proposed amendment will prevent waste and protect correlative rights.