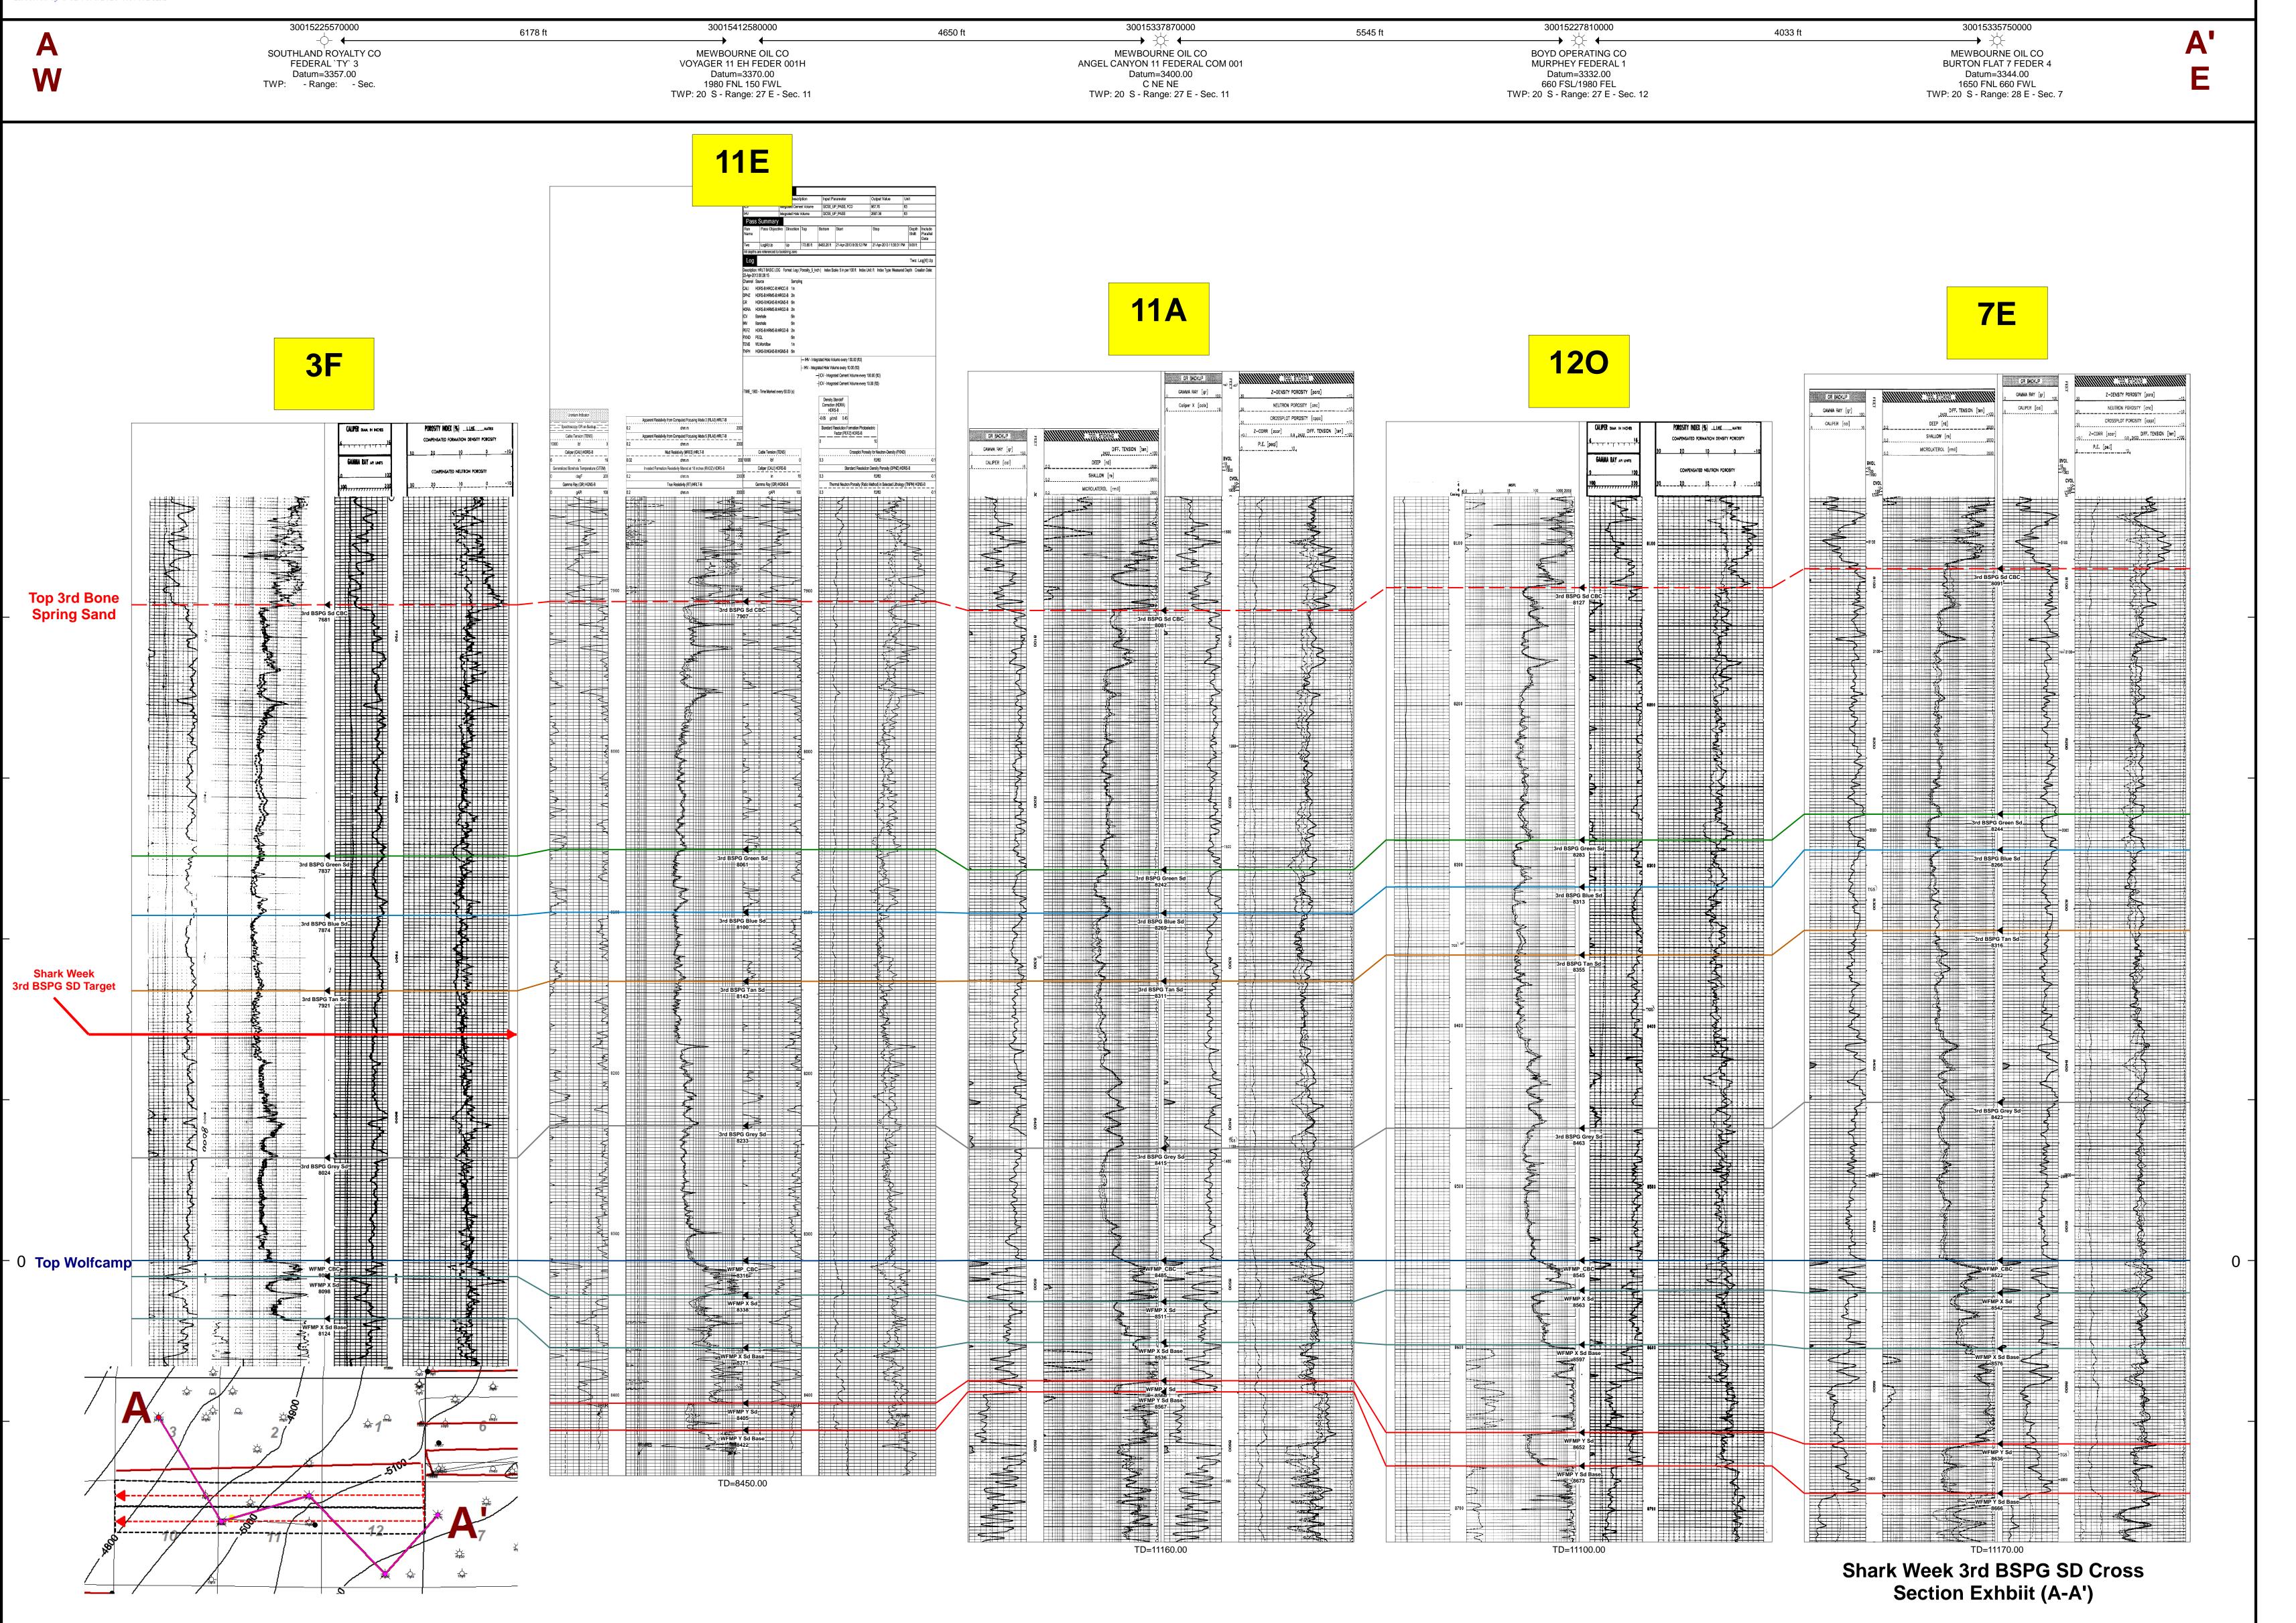

7. The Shark Week 12/10 Fed Com 622H well was to be drilled from a surface location in the SE/4 SE/4 (Unit P) of Section 1 to a bottom hole location in the NW/4 NW/4 (Unit D) of Section 10, and the Shark Week 12/10 Fed Com 624H well was to be drilled from a surface hole location in the SE/4 SE/4 (Unit P) of Section 1 to a bottom hole location in the SW/4 NW/4 (Unit E) of Section 10.

8. Since the Order was entered, Mewbourne's development plans have changed, and it now seeks to drill the following initial wells ("Wells") within the non-standard spacing unit:

- Shark Week 12/10 Fed Com #626H, which will be drilled from a surface hole location in the NW/4 SW/4 (Unit L) of Section 7 to a bottom hole location in the NW/4 SW/4 (Unit L) of Section 10; and
- Shark Week 12/10 Fed Com #628H, which will be drilled from a surface hole location in the NW/4 SW/4 (Unit L) of Section 7 to a bottom hole location in the SW/4 SW/4 (Unit M) of Section 10.
- 9. Mewbourne requests that the remaining terms of the Order remain in effect.
- 10. The completed intervals of the Wells will be orthodox.
- 11. Exhibit A-3 contains the new C-102s for the Wells.

3. The Shark Week 12/10 Fed Com 622H well was to be drilled from a surface hole location in the SE/4 SE/4 (Unit P) of Section 1 to a bottom hole location in the NW/4 NW/4 (Unit D) of Section 10, and the Shark Week 12/10 Fed Com 624H well was to be drilled from a surface hole location in the SE/4 SE/4 (Unit P) of Section 1 to a bottom hole location in the SW/4 NW/4 (Unit E) of Section 10.

4. Since the Order was entered, Mewbourne's development plans have changed, and it now seeks to drill the following initial wells ("Wells") within the non-standard spacing unit:

Mewbourne Oil Company Case No. 25215 Exhibit A-1

- a. Shark Week 12/10 Fed Com #626H, which will be drilled from a surface hole location in the NW/4 SW/4 (Unit L) of Section 7 to a bottom hole location in the NW/4 SW/4 (Unit L) of Section 10; and
- b. Shark Week 12/10 Fed Com #628H, which will be drilled from a surface hole location in the NW/4 SW/4 (Unit L) of Section 7 to a bottom hole location in the SW/4 SW/4 (Unit M) of Section 10.
- 2. The completed intervals of the Wells will be orthodox.
- 3. Mewbourne requests that the remaining terms of the Order remain in effect.
- 4. The proposed amendment will prevent waste and protect correlative rights.