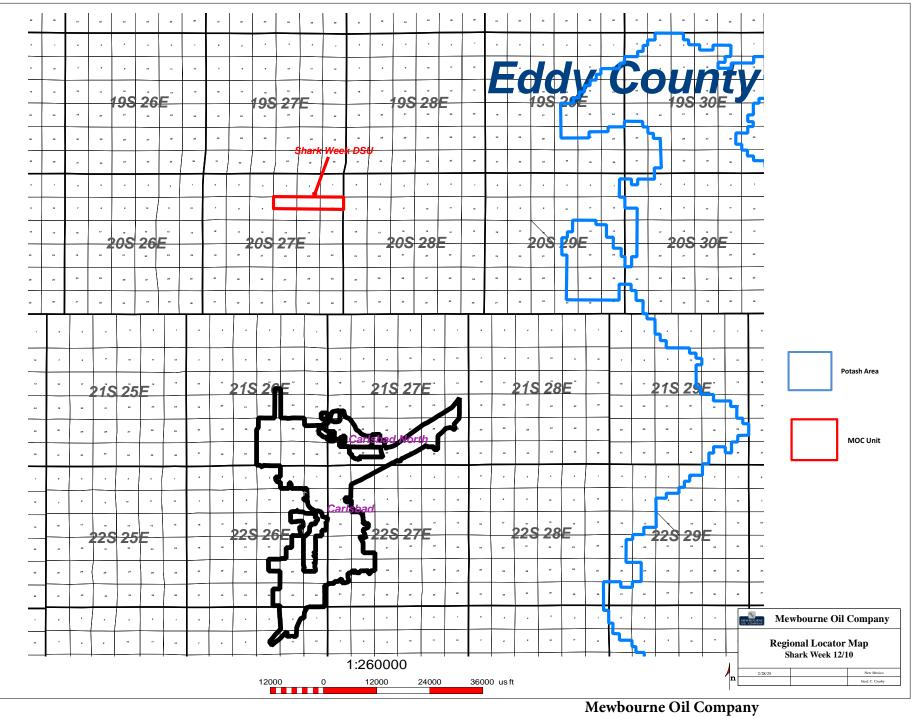

4. Mewbourne applies for an Order amending Order No. R-23511 ("Order") with respect to the wells that will be drilled under the Order.

5. On October 23, 2024, the Division entered the Order in Case No. 24551, which pooled all uncommitted interests in the Bone Spring formation underlying a 1,920-acre, more or less, non-standard horizontal spacing unit comprised of all of Section 10, 11 and 12, Township 20 South, Range 27 East, Eddy County, New Mexico ("Unit"). A copy of Order No. R-23511 is attached as **Exhibit A-2**.

1. On October 23, 2024, the Division entered Order No. R-23511 ("Order") in Case No. 24511, which pooled all uncommitted interests in the Bone Spring formation underlying a 1,920-acre, more or less, non-standard horizonal spacing unit comprised of all of Sections 10, 11, and 12, Township 20 South, Range 27 East, Eddy County, New Mexico ("Unit").