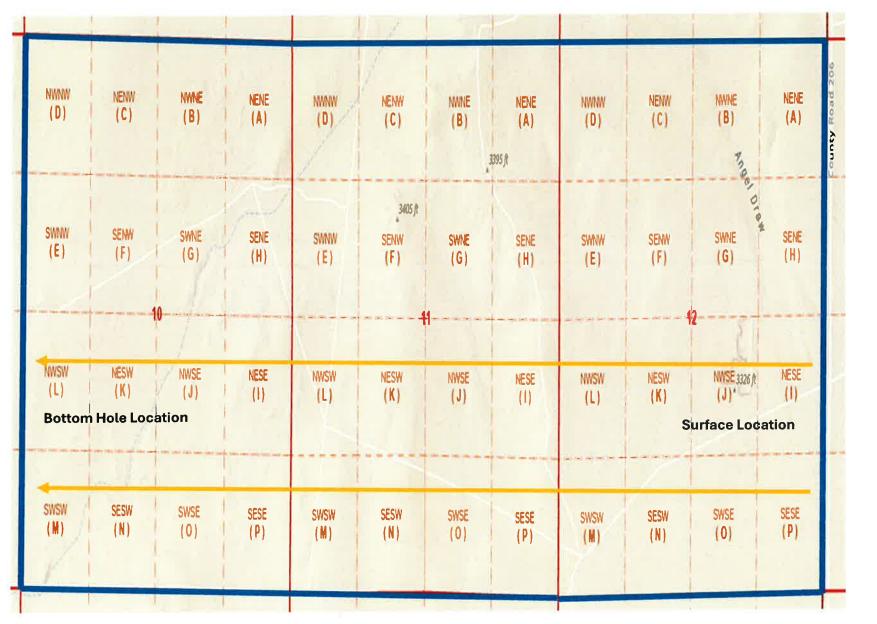

4. Mewbourne applies for an Order amending Order No. R-23511 ("Order") with respect to the wells that will be drilled under the Order.

5. On October 23, 2024, the Division entered the Order in Case No. 24551, which pooled all uncommitted interests in the Bone Spring formation underlying a 1,920-acre, more or less, non-standard horizontal spacing unit comprised of all of Section 10, 11 and 12, Township 20 South, Range 27 East, Eddy County, New Mexico ("Unit"). A copy of Order No. R-23511 is attached as **Exhibit A-2**.

1. On October 23, 2024, the Division entered Order No. R-23511 ("Order") in Case No. 24511, which pooled all uncommitted interests in the Bone Spring formation underlying a 1,920-acre, more or less, non-standard horizonal spacing unit comprised of all of Sections 10, 11, and 12, Township 20 South, Range 27 East, Eddy County, New Mexico ("Unit").