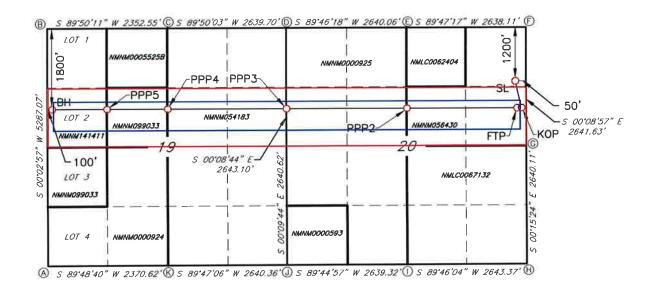

interest owners in the Bone Spring formation underlying a standard 311.45-acre horizontal well

spacing unit comprised of Lot 2 (SW/4 NW/4), SE/4 NW/4, and the S/2 NE/4 (S/2 N/2 equivalent)

of irregular Section 19, and the S/2 N/2 of Section 20, Township 18 South, Range 29 East, NMPM,

Eddy County, New Mexico. Mewbourne seeks to initially dedicate this Bone Spring spacing unit

to the proposed Pretty Bird 20/19 Fed Com #614H well, to be horizontally drilled from a surface

location in the NE/4 NE/4 (Unit A) of Section 20, a first take point in SE/4 NE/4 (Unit H) of

Section 20 and a last take point in the Lot 2 (SW/4 NW/4) (Unit E) of irregular Section 19.

BEFORE THE OIL CONSERVATION DIVISION Santa Fe, New Mexico

Exhibit No. C

- 6. **Mewbourne Exhibit C-1** contains a draft Form C-102 for the well. This form demonstrates that the completed interval for the well will comply with statewide setbacks for oil wells. The exhibit shows that the well will be assigned to the Palmillo East; Bone Spring [49553].
- 7. **Mewbourne Exhibit C-2** identifies the tracts of land comprising the horizontal spacing unit, the ownership interests in each tract, and ownership interests on a spacing unit basis. The subject acreage is comprised of federal lands. The parties Mewbourne seeks to pool are highlighted in yellow.
- 8. **Mewbourne Exhibit C-3** contains a sample of the well proposal letter and AFEs sent to owners with a working interest. The costs reflected in the AFEs are consistent with what Mewbourne and other operators have incurred for drilling similar horizontal wells in the area in this formation.
- 9. Mewbourne requests that the overhead and administrative costs for drilling and producing the proposed well be set at \$12,000 per month while drilling and \$1,200 per month while producing. These costs are consistent with what other operators are charging in this area for similar wells.
- 10. **Mewbourne Exhibit C-4** contains a general summary of the contacts with the uncommitted interest owners. As indicated in the exhibit, Mewbourne has made a good faith effort to locate and has had communications with all of the parties that it seeks to pool in this case in an effort to reach voluntary joinder. In my opinion, Mewbourne has undertaken good faith efforts to reach an agreement with the uncommitted interest owners.
- 11. Mewbourne has provided the law firm of Holland & Hart LLP with the names and addresses of the parties that Mewbourne seeks to pool and instructed that they be notified of this hearing. Mewbourne has conducted a diligent search of all public records in the county where the