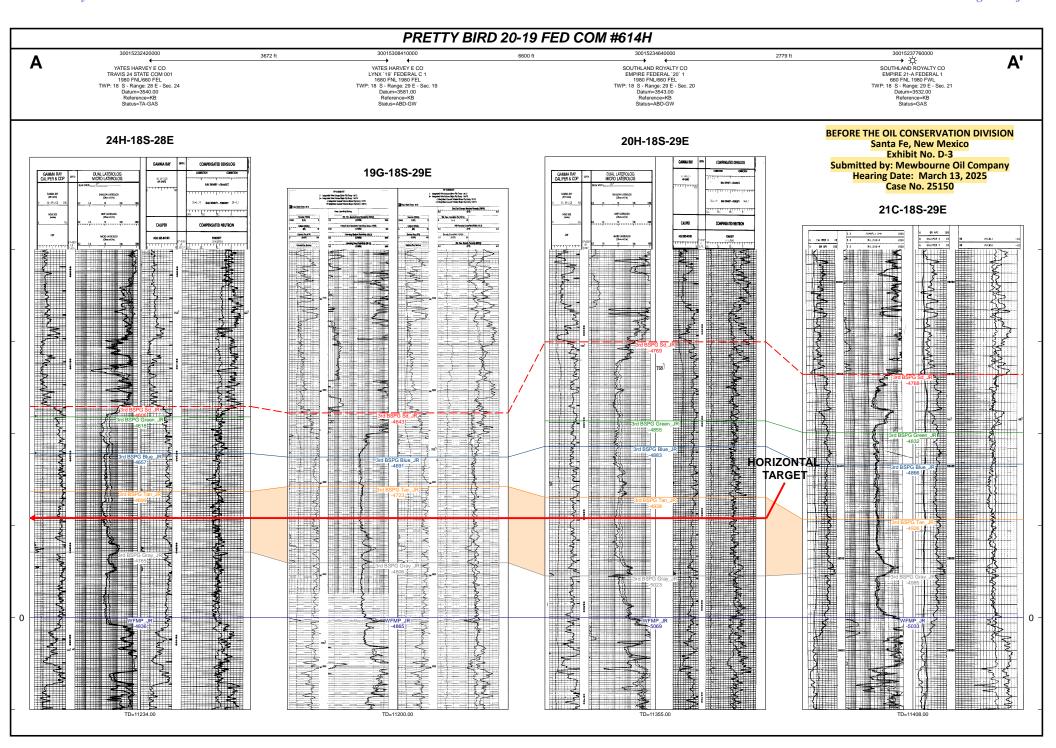

|                                         |     |     |
| 5  | 4        | 3          | 2               | 1   | 6   | 5   | 4        |          | * TA              |    | 44             |    | 4       | 3            | 2          | 1                       | 6         | 5  | 4  | 3                  | 2   | 1  | 6  | 5   | 4  | 3           | 2                 |    | 6  | 5   | 4  | BEF                | ORE  | San | الـ C<br>nta Fe<br>Exhi | ONSE<br>e, Nev<br>bit No | หงผู่ใ<br>w Me<br>o. D-1 | TION<br>exico<br>1   | DINÎZ                                   | ION |     |

3RD SAND HORIZONTAL

BEFORE THE OIL CONSERVATION DIVISION
Santa Fe, New Mexico
Exhibit No. D-2
Submitted by: Mewbourne Oil Company
Hearing Date: March 13, 2025
Case No. 25150

Released to Imaging: 3///2025 9:01:19 AM



STATE OF NEW MEXICO ENERGY, MINERALS AND NATURAL RESOURCES DEPARTMENT OIL CONSERVATION DIVISION

APPLICATION OF MEWBOURNE OIL COMPANY FOR COMPULSORY POOLING, EDDY COUNTY, NEW MEXICO.

**CASE NO. 25150** 

SELF-AFFIRMED STATEMENT OF PAULA M. VANCE

1. I am attorney in fact and authorized representative of Mewbourne Oil Company

("Mewbourne"), the Applicant herein. I have personal knowledge of the matter addressed herein

and am competent to provide this self-affirmed statement.

2. The above-referenced application and notice of the hearing on this application was

sent by certified mail to the locatable affected parties on the date set forth in the letter attached

hereto.

3. The spreadsheet attached hereto contains the names of the parties to whom notice

was provided.

4. The spreadshe