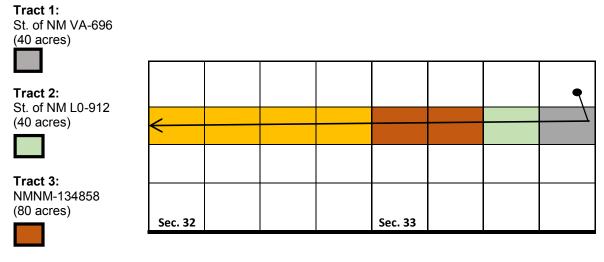

## OWNERSHIP BREAKDOWN Frontier 33-32 State Fed Com 222H

S2N2 of Sections 33 and 32 of T-23-S, R-26-E, Eddy County, New Mexico, Bone Spring Formation, Permian Basin

**Tract 4:** St. of NM VB-2342 (160 acres)

#### TRACT 1 OWNERSHIP (SENE of Section 33-T23S-R26E, being 40 acres):

| Owner                                                                        | Net Acres | Unit WI | Status      |
|------------------------------------------------------------------------------|-----------|---------|-------------|
| Marathon Oil Permian, LLC<br>990 Town and Country Blvd.<br>Houston, TX 77024 | 40        | 0.125   | Uncommitted |
| Total:                                                                       | 40        | 0.125   |             |

#### TRACT 2 OWNERSHIP (SWNE of Section 33-T23S-R26E, being 40 acres):

| Owner                                                                        | Net Acres | Unit WI | Status      |
|------------------------------------------------------------------------------|-----------|---------|-------------|
| Marathon Oil Permian, LLC<br>990 Town and Country Blvd.<br>Houston, TX 77024 | 40        | 0.125   | Uncommitted |
| <br>Total:                                                                   | 40        | 0.125   |             |

## TRACT 3 OWNERSHIP (S2NW of Section 33-T23S-R26E, being 80 acres):

| Owner                                                                        | Net Acres | Unit WI | Status      |
|------------------------------------------------------------------------------|-----------|---------|-------------|
| Marathon Oil Permian, LLC<br>990 Town and Country Blvd.<br>Houston, TX 77024 | 80        | 0.25    | Uncommitted |
| <br>Total:                                                                   | 80        | 0.25    |             |

#### TRACT 4 OWNERSHIP (S2N2 of Section 32-T23S-R26E, being 160 acres):

| Owner                                                                | Net Acres | Unit WI | Status    |
|----------------------------------------------------------------------|-----------|---------|-----------|
| WPX Energy Permian, LLC<br>333 W. Sheridan Ave.<br>Oklahoma City, OK | 160       | 0.50    | Committed |
| Total:                                                               | 160       | 0.50    |           |

## Uncommitted WI Owners Highlighted in Yellow