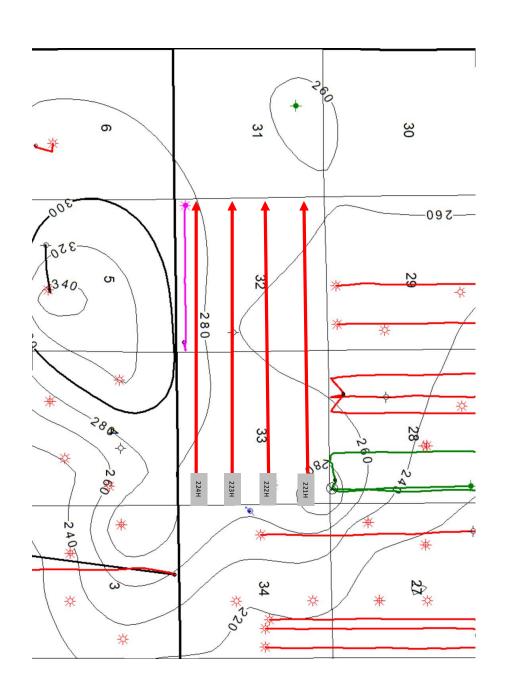

3. WPX proposes the **Frontier 33-32 State Fed Com 222H Well**, an oil well, to be horizontally drilled from a surface location in the NE/4 NE/4 (Unit A) of Section 33 to a bottom hole location in the SW/4 NW/4 (Unit E) of Section 32.

Received by OCD: 3/6/2025 3:30:41 PM

6. Under <u>Case No. 25201</u>, WPX seeks to dedicate the **Frontier 33-32 State Fed Com 222H** (API 30-015-pending) an oil well, to be horizontally drilled from a surface location in the NE/4 NE/4 (Unit A) of Section 33 to a bottom hole location in the SW/4 NW/4 (Unit E) of Section 32; approximate TVD of 6,712'; approximate TMD of 16,712'; FTP in Section 33: 1,980' FNL, 100' FEL; LTP in Section 32: 1,980' FNL, 100' FWL.

7. The proposed C-102 for each well is attached as **Exhibit A-1**.

8. A general location plat and a plat outlining the unit being pooled is attached hereto as **Exhibit A-2**, which show the location of the proposed well within the unit. The well location is orthodox, and it meets the Division's offset requirements.