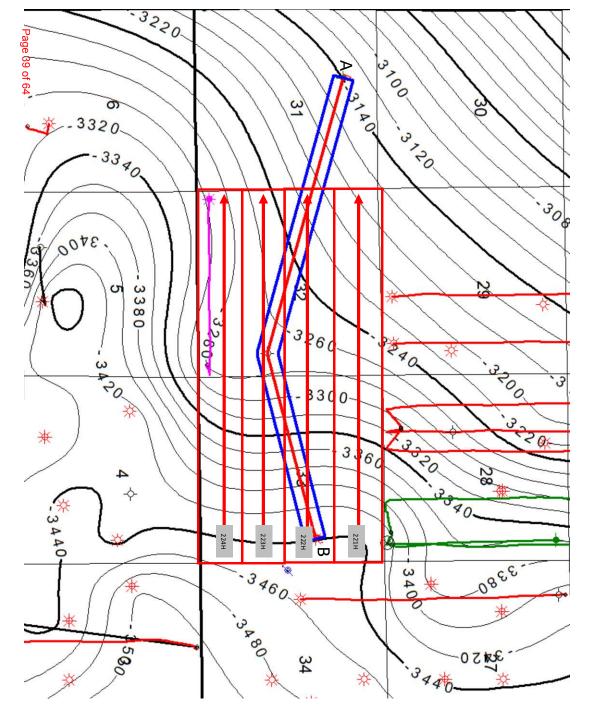

3. WPX proposes the **Frontier 33-32 State Fed Com 222H Well**, an oil well, to be horizontally drilled from a surface location in the NE/4 NE/4 (Unit A) of Section 33 to a bottom hole location in the SW/4 NW/4 (Unit E) of Section 32.

Received by OCD: 3/6/2025 3:30:41 PM

6. Under <u>Case No. 25201</u>, WPX seeks to dedicate the **Frontier 33-32 State Fed Com 222H** (API 30-015-pending) an oil well, to be horizontally drilled from a surface location in the NE/4 NE/4 (Unit A) of Section 33 to a bottom hole location in the SW/4 NW/4 (Unit E) of Section 32; approximate TVD of 6,712'; approximate TMD of 16,712'; FTP in Section 33: 1,980' FNL, 100' FEL; LTP in Section 32: 1,980' FNL, 100' FWL.

7. The proposed C-102 for each well is attached as **Exhibit A-1**.

8. A general location plat and a plat outlining the unit being pooled is attached hereto as **Exhibit A-2**, which show the location of the proposed well within the unit. The well location is orthodox, and it meets the Division's offset requirements.