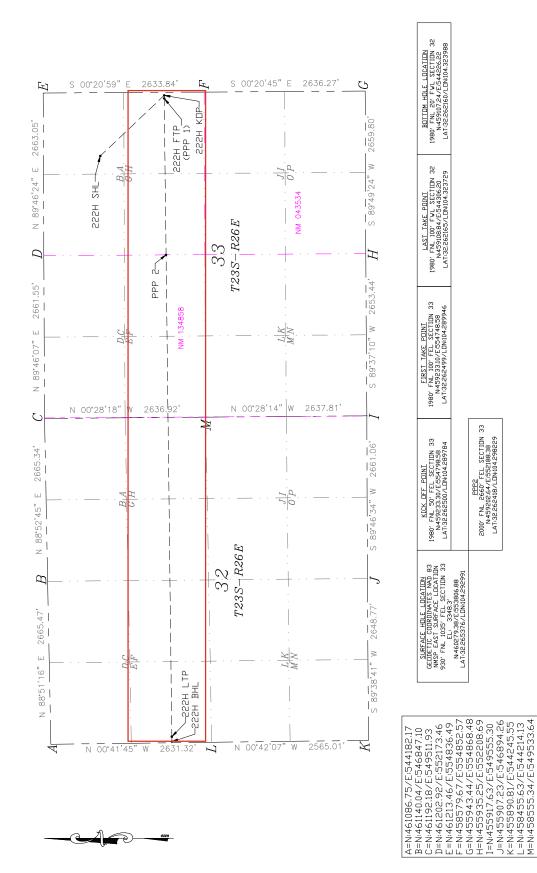

7. The proposed C-102 for each well is attached as **Exhibit A-1**.

8. A general location plat and a plat outlining the unit being pooled is attached hereto as **Exhibit A-2**, which show the location of the proposed well within the unit. The well location is orthodox, and it meets the Division's offset requirements.

9. The parties being pooled, their working interests, and their last known addresses are listed on **Exhibit A-2** attached hereto. **Exhibit A-2** includes information regarding the working interest owners, the overriding royalty interest owners, and the record title owners to be pooled.

this plat the location of the First Take Point and Last Take Point, and the point within the Completed interval (other than the First Take Point or Last Take Point) that is closest to any outer This grid represents a standard section. You may superimpose a non-standard section, or larger area, over this grid. Operators must outline the dedicated acreage in a red box, clearly show the well surface location and bottom hole location, if it is directionally drilled, with the dimensions from the section lines in the cardinal directions. If this is a horizontal wellbore show on boundary of the tract. Surveyors shall use the latest United States government survey or dependent resurvey. Well locations will be in reference to the New Mexico Principal Meridian. If the land is not surveyed contact the OCD Engineering Bureau. Independent subdivision surveys will not be acceptable.