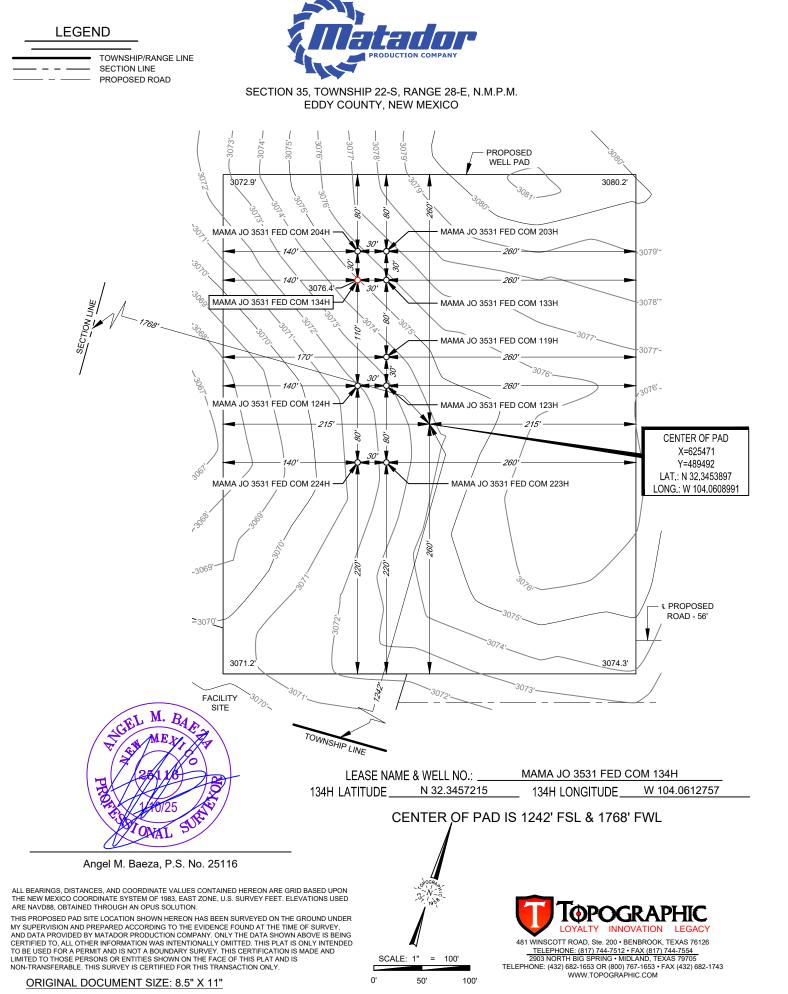

3. Applicant seeks to initially dedicate the above-referenced spacing unit to the proposed **Mama Jo 3531 Fed Com #134H** well to be horizontally drilled from a surface location in the SW/4 SE/4 (Unit O) of Section 28, T22S-R28E, with a first take point in the SW/4 SE/4 (Unit O) of Section 28, T22S-R28E, and a last take point in the SE/4 SW/4 (Unit N) of irregular Section 31, T22S-R29E.

3. I am familiar with the application filed by MRC in this case, and I am familiar with the status of the lands in the subject area.

4. In this case, MRC is seeking an order pooling all uncommitted interests in a standard 316.61-acre, more or less, overlapping horizontal well spacing unit in the Bone Spring formation underlying the S/2 SE/4 of Section 35 and the S/2 S/2 of Section 36, Township 22 South, Range 28 East, and Lot 4 and the SE/4 SW/4 (S/2 SW/4 equivalent) of irregular Section 31, Township 22 South, Range 29 East, Eddy County, New Mexico, and initially dedicate this Bone Spring spacing unit to the proposed **Mama Jo 3531 Fed Com #134H** well to be horizontally drilled from a surface location in the NE/4 SW/4 (Unit K) of Section 35,T22S-R28E, with a first take point in the SW/4 SE/4 (Unit O) of Section 35, T22S-R28E, and a last take point in the SE/4 SW/4 (Unit N) of irregular Section 31, T22S-R29E.