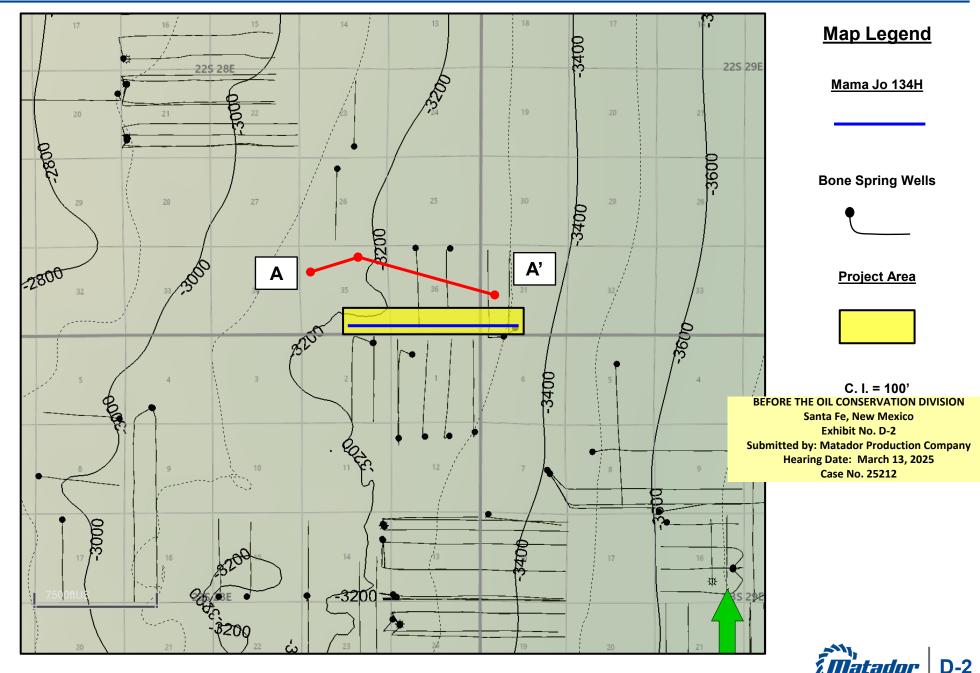

| 0 | Matador Exhibit D-1: | Locator map                          |
|---|----------------------|--------------------------------------|
| 0 | Matador Exhibit D-2: | Subsea structure & cross-section map |
| 0 | Matador Exhibit D-3: | Stratigraphic cross-section          |

Page 5 of 52

| C-102                                                   | Exhibit C-1                                        |
|---------------------------------------------------------|----------------------------------------------------|
| Tracts                                                  | Exhibit C-2                                        |
| Summary of Interests, Unit Recapitulation (Tracts)      | Exhibit C-3                                        |
| General Location Map (including basin)                  | Exhibit D-1                                        |
| Well Bore Location Map                                  | Exhibit D-1                                        |
| Structure Contour Map - Subsea Depth                    | Exhibit D-2                                        |
| Cross Section Location Map (including wells)            | Exhibit D-2                                        |
| Cross Section (including Landing Zone)                  | Exhibit D-3                                        |
| Additional Information                                  |                                                    |
| Special Provisions/Stipulations                         | N/A                                                |
| CERTIFICATION: I hereby certify that the information pr | ovided in this checklist is complete and accurate. |
| Printed Name (Attorney or Party Representative):        | Paula M. Vance                                     |
| Signed Name (Attorney or Party Representative):         |                                                    |