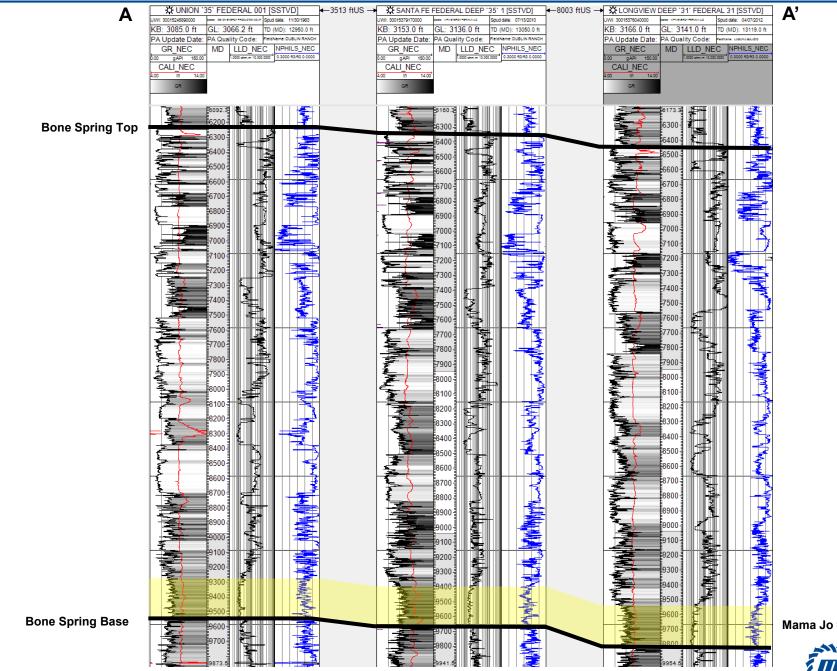

| 0 | Matador Exhibit D-1: | Locator map                          |
|---|----------------------|--------------------------------------|
| 0 | Matador Exhibit D-2: | Subsea structure & cross-section map |
| 0 | Matador Exhibit D-3: | Stratigraphic cross-section          |

Page 5 of 52

| C-102                                                   | Exhibit C-1                                        |
|---------------------------------------------------------|----------------------------------------------------|
| Tracts                                                  | Exhibit C-2                                        |
| Summary of Interests, Unit Recapitulation (Tracts)      | Exhibit C-3                                        |
| General Location Map (including basin)                  | Exhibit D-1                                        |
| Well Bore Location Map                                  | Exhibit D-1                                        |
| Structure Contour Map - Subsea Depth                    | Exhibit D-2                                        |
| Cross Section Location Map (including wells)            | Exhibit D-2                                        |
| Cross Section (including Landing Zone)                  | Exhibit D-3                                        |
| Additional Information                                  |                                                    |
| Special Provisions/Stipulations                         | N/A                                                |
| CERTIFICATION: I hereby certify that the information pr | ovided in this checklist is complete and accurate. |
| Printed Name (Attorney or Party Representative):        | Paula M. Vance                                     |
| Signed Name (Attorney or Party Representative):         |                                                    |