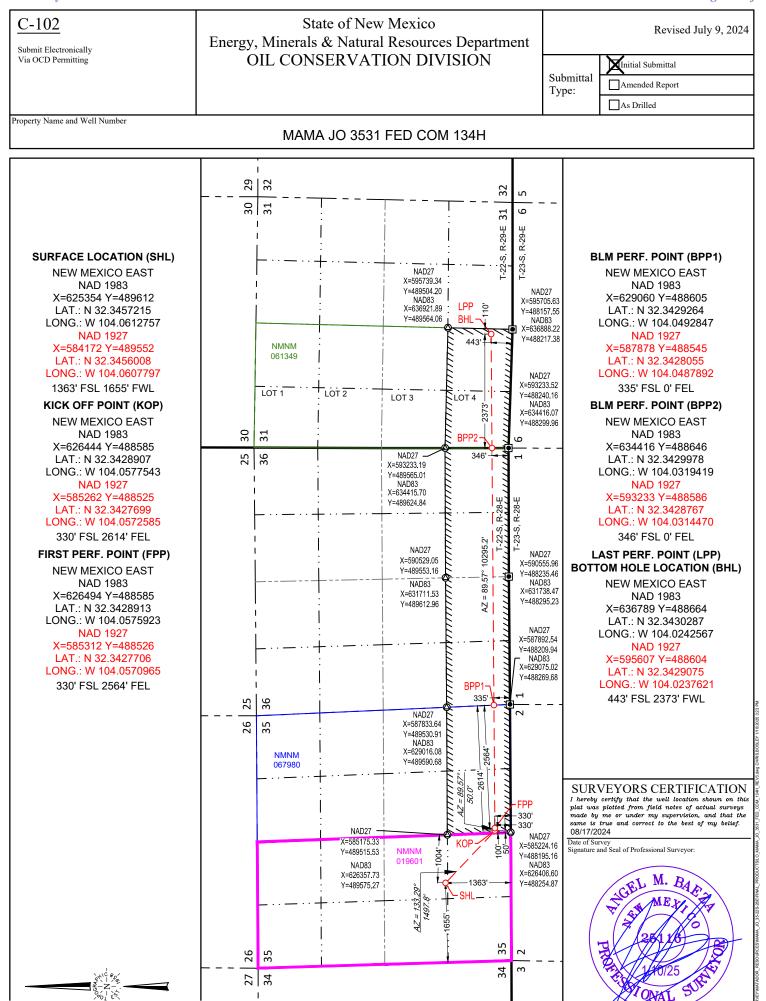

| eceived by OCD: 3/6/2025 12:16:59 PM                           | Page 4 of                                                              |
|----------------------------------------------------------------|------------------------------------------------------------------------|
| Well #1                                                        | Mama Jo 3531 Fed Com 134H well                                         |
|                                                                | API No. PENDING                                                        |
|                                                                | SHL: 1,363' FSL, 1,655' FWL (Unit K) of Sec. 35, T22S-R28E             |
|                                                                | BHL: 443' FSL, 2,373' FWL (Unit N) of irregular Sec. 31, T22S-<br>R29E |
|                                                                | Target: Bone Spring                                                    |
|                                                                | Orientation: West-East / Laydown                                       |
|                                                                | Completion: Standard                                                   |
| Horizontal Well First and Last Take Points                     | Exhibit C-1                                                            |
| Completion Target (Formation, TVD and MD)                      | Exhibit C-4                                                            |
| AFE Capex and Operating Costs                                  |                                                                        |
| Drilling Supervision/Month \$                                  | \$10,000                                                               |
| Production Supervision/Month \$                                | \$1,000                                                                |
| Justification for Supervision Costs                            | Exhibit C                                                              |
| Requested Risk Charge                                          | 200%                                                                   |
| Notice of Hearing                                              |                                                                        |
| Proposed Notice of Hearing                                     | Exhibit B                                                              |
| Proof of Mailed Notice of Hearing (20 days before hearing)     | Exhibit E                                                              |
| Proof of Published Notice of Hearing (10 days before hearing)  | Exhibit F                                                              |
| Ownership Determination                                        |                                                                        |
| Land Ownership Schematic of the Spacing Unit                   | Exhibit C-2                                                            |
| Tract List (including lease numbers and owners)                | Exhibit C-3                                                            |
| If approval of Non-Standard Spacing Unit is requested, Tract   |                                                                        |
| List (including lease numbers and owners) of Tracts subject to |                                                                        |
| notice requirements.                                           | N/A                                                                    |
| Pooled Parties (including ownership type)                      | Exhibit C-3                                                            |
| Unlocatable Parties to be Pooled                               | N/A                                                                    |
| Ownership Depth Severance (including percentage above &        |                                                                        |
| below)                                                         | N/A                                                                    |
| Joinder                                                        |                                                                        |
| Sample Copy of Proposal Letter                                 | Exhibit C-4                                                            |
| List of Interest Owners (ie Exhibit A of JOA)                  | Exhibit C-3                                                            |
| Chronology of Contact with Non-Joined Working Interests        | Exhibit C-5                                                            |
| Overhead Rates In Proposal Letter                              | Exhibit C-4                                                            |
| Cost Estimate to Drill and Complete                            | Exhibit C-4                                                            |
| Cost Estimate to Equip Well                                    | Exhibit C-4                                                            |
| Cost Estimate for Production Facilities                        | Exhibit C-4                                                            |
| Geology                                                        |                                                                        |
| Summary (including special considerations)                     | Exhibit D                                                              |
| Spacing Unit Schematic                                         | Exhibit D-1                                                            |
| Gunbarrel/Lateral Trajectory Schematic                         | Exhibit D-1                                                            |
| Wale Drightaging (with out 9305 21 AM                          | Exhibit D                                                              |

Page 5 of 52

| C-102                                                   | Exhibit C-1                                        |
|---------------------------------------------------------|----------------------------------------------------|
| Tracts                                                  | Exhibit C-2                                        |
| Summary of Interests, Unit Recapitulation (Tracts)      | Exhibit C-3                                        |
| General Location Map (including basin)                  | Exhibit D-1                                        |
| Well Bore Location Map                                  | Exhibit D-1                                        |
| Structure Contour Map - Subsea Depth                    | Exhibit D-2                                        |
| Cross Section Location Map (including wells)            | Exhibit D-2                                        |
| Cross Section (including Landing Zone)                  | Exhibit D-3                                        |
| Additional Information                                  |                                                    |
| Special Provisions/Stipulations                         | N/A                                                |
| CERTIFICATION: I hereby certify that the information pr | ovided in this checklist is complete and accurate. |
| Printed Name (Attorney or Party Representative):        | Paula M. Vance                                     |
| Signed Name (Attorney or Party Representative):         |                                                    |

3. Applicant seeks to initially dedicate the above-referenced spacing unit to the proposed **Mama Jo 3531 Fed Com #134H** well to be horizontally drilled from a surface location in the SW/4 SE/4 (Unit O) of Section 28, T22S-R28E, with a first take point in the SW/4 SE/4 (Unit O) of Section 28, T22S-R28E, and a last take point in the SE/4 SW/4 (Unit N) of irregular Section 31, T22S-R29E.

3. I am familiar with the application filed by MRC in this case, and I am familiar with the status of the lands in the subject area.

4. In this case, MRC is seeking an order pooling all uncommitted interests in a standard 316.61-acre, more or less, overlapping horizontal well spacing unit in the Bone Spring formation underlying the S/2 SE/4 of Section 35 and the S/2 S/2 of Section 36, Township 22 South, Range 28 East, and Lot 4 and the SE/4 SW/4 (S/2 SW/4 equivalent) of irregular Section 31, Township 22 South, Range 29 East, Eddy County, New Mexico, and initially dedicate this Bone Spring spacing unit to the proposed **Mama Jo 3531 Fed Com #134H** well to be horizontally drilled from a surface location in the NE/4 SW/4 (Unit K) of Section 35,T22S-R28E, with a first take point in the SW/4 SE/4 (Unit O) of Section 35, T22S-R28E, and a last take point in the SE/4 SW/4 (Unit N) of irregular Section 31, T22S-R29E.

7. MRC Exhibit C-1 contains a draft Form C-102 for the proposed initial well.

8. The completed interval for the proposed well will remain within the standard setbacks required by the statewide rules set forth in 19.15.16.15 NMAC.