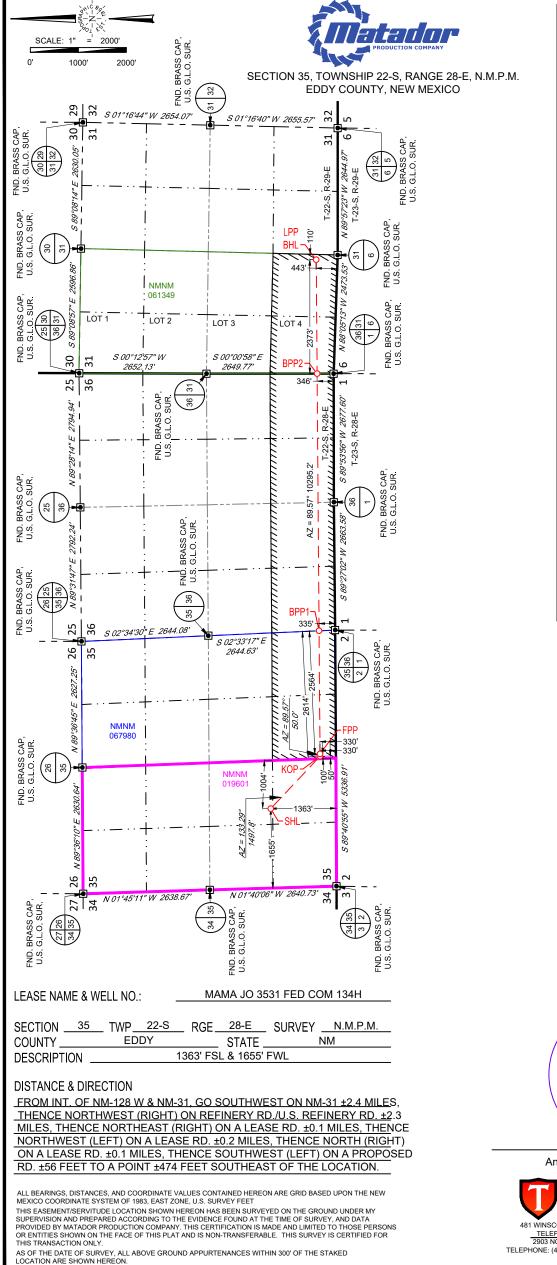

| eceived by OCD: 3/6/2025 12:16:59 PM                           | Page 4 of                                                              |
|----------------------------------------------------------------|------------------------------------------------------------------------|
| Well #1                                                        | Mama Jo 3531 Fed Com 134H well                                         |
|                                                                | API No. PENDING                                                        |
|                                                                | SHL: 1,363' FSL, 1,655' FWL (Unit K) of Sec. 35, T22S-R28E             |
|                                                                | BHL: 443' FSL, 2,373' FWL (Unit N) of irregular Sec. 31, T22S-<br>R29E |
|                                                                | Target: Bone Spring                                                    |
|                                                                | Orientation: West-East / Laydown                                       |
|                                                                | Completion: Standard                                                   |
| Horizontal Well First and Last Take Points                     | Exhibit C-1                                                            |
| Completion Target (Formation, TVD and MD)                      | Exhibit C-4                                                            |
| AFE Capex and Operating Costs                                  |                                                                        |
| Drilling Supervision/Month \$                                  | \$10,000                                                               |
| Production Supervision/Month \$                                | \$1,000                                                                |
| Justification for Supervision Costs                            | Exhibit C                                                              |
| Requested Risk Charge                                          | 200%                                                                   |
| Notice of Hearing                                              |                                                                        |
| Proposed Notice of Hearing                                     | Exhibit B                                                              |
| Proof of Mailed Notice of Hearing (20 days before hearing)     | Exhibit E                                                              |
| Proof of Published Notice of Hearing (10 days before hearing)  | Exhibit F                                                              |
| Ownership Determination                                        |                                                                        |
| Land Ownership Schematic of the Spacing Unit                   | Exhibit C-2                                                            |
| Tract List (including lease numbers and owners)                | Exhibit C-3                                                            |
| If approval of Non-Standard Spacing Unit is requested, Tract   |                                                                        |
| List (including lease numbers and owners) of Tracts subject to |                                                                        |
| notice requirements.                                           | N/A                                                                    |
| Pooled Parties (including ownership type)                      | Exhibit C-3                                                            |
| Unlocatable Parties to be Pooled                               | N/A                                                                    |
| Ownership Depth Severance (including percentage above &        |                                                                        |
| below)                                                         | N/A                                                                    |
| Joinder                                                        |                                                                        |
| Sample Copy of Proposal Letter                                 | Exhibit C-4                                                            |
| List of Interest Owners (ie Exhibit A of JOA)                  | Exhibit C-3                                                            |
| Chronology of Contact with Non-Joined Working Interests        | Exhibit C-5                                                            |
| Overhead Rates In Proposal Letter                              | Exhibit C-4                                                            |
| Cost Estimate to Drill and Complete                            | Exhibit C-4                                                            |
| Cost Estimate to Equip Well                                    | Exhibit C-4                                                            |
| Cost Estimate for Production Facilities                        | Exhibit C-4                                                            |
| Geology                                                        |                                                                        |
| Summary (including special considerations)                     | Exhibit D                                                              |
| Spacing Unit Schematic                                         | Exhibit D-1                                                            |
| Gunbarrel/Lateral Trajectory Schematic                         | Exhibit D-1                                                            |
| Wale Drightaging (with out 9305 21 AM                          | Exhibit D                                                              |

Page 5 of 52

| C-102                                                   | Exhibit C-1                                        |
|---------------------------------------------------------|----------------------------------------------------|
| Tracts                                                  | Exhibit C-2                                        |
| Summary of Interests, Unit Recapitulation (Tracts)      | Exhibit C-3                                        |
| General Location Map (including basin)                  | Exhibit D-1                                        |
| Well Bore Location Map                                  | Exhibit D-1                                        |
| Structure Contour Map - Subsea Depth                    | Exhibit D-2                                        |
| Cross Section Location Map (including wells)            | Exhibit D-2                                        |
| Cross Section (including Landing Zone)                  | Exhibit D-3                                        |
| Additional Information                                  |                                                    |
| Special Provisions/Stipulations                         | N/A                                                |
| CERTIFICATION: I hereby certify that the information pr | ovided in this checklist is complete and accurate. |
| Printed Name (Attorney or Party Representative):        | Paula M. Vance                                     |
| Signed Name (Attorney or Party Representative):         |                                                    |

Also, to be considered will be the cost of drilling and completing the well and the allocation of the costs thereof, actual operating costs and charges for supervision, designation of Matador Production Company as operator of the proposed spacing unit, and a 200% charge for risk involved in drilling the proposed well. The subject area is located approximately 5 miles northeast of Loving, New Mexico.