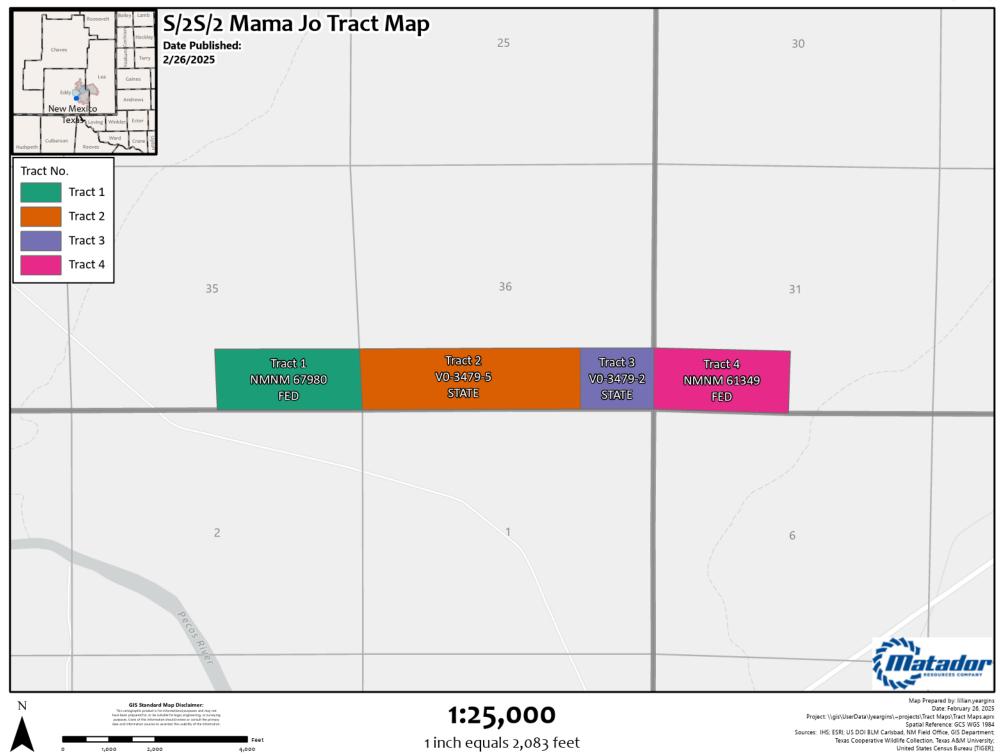

9. MRC Exhibit C-2 identifies the tracts of land comprising the proposed horizontal spacing unit. The land in the proposed spacing unit is comprised of federal and state lands.

10. MRC Exhibit C-3 identifies the working interest owner that MRC is seeking to pool along with their ownership interest in the proposed horizontal spacing unit. MRC Exhibit C-3 also includes a list of the overriding royalty interest and record title owners that MRC seeks to pool in this case.