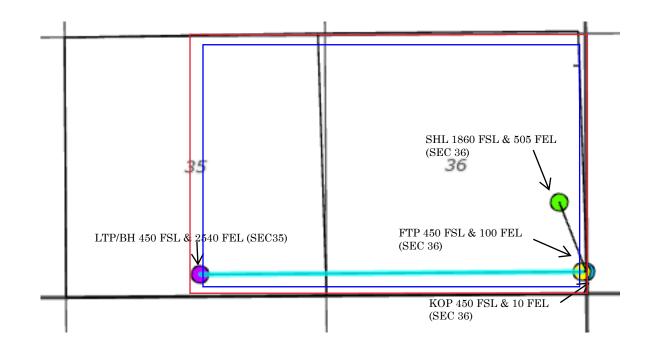

Ariana Rodrigues

03/06/2025

Date

| cived by OCD: 3/6/2025 6:07:33 PM       C-102     State of New       Submit Electronically     Energy, Minerals & Natural |                                                     |                                                              |                                                               |                                                  | Resources Department                                                           |                                                                                        |                        | Revised July 9, 2024 |                              |                        |
|---------------------------------------------------------------------------------------------------------------------------|-----------------------------------------------------|--------------------------------------------------------------|---------------------------------------------------------------|--------------------------------------------------|--------------------------------------------------------------------------------|----------------------------------------------------------------------------------------|------------------------|----------------------|------------------------------|------------------------|
|                                                                                                                           | D Permitting                                        | 7                                                            |                                                               |                                                  |                                                                                |                                                                                        |                        | Submittal            | □ Initial St                 | ıbmittal               |
|                                                                                                                           |                                                     |                                                              |                                                               |                                                  |                                                                                |                                                                                        |                        | Type:                |                              | d Report               |
|                                                                                                                           |                                                     |                                                              |                                                               |                                                  |                                                                                |                                                                                        |                        |                      | $\Box$ As Drille             | ed.                    |
|                                                                                                                           |                                                     |                                                              |                                                               |                                                  | WELL LOCAT                                                                     | TION INFORMATION                                                                       |                        |                      |                              |                        |
| API Nu                                                                                                                    | ımber                                               |                                                              | Pool Code                                                     | 58040                                            | )                                                                              | Pool Name Tamano                                                                       | ; Bone Sp              | oring                |                              |                        |
| Propert                                                                                                                   | ty Code                                             |                                                              | Property N                                                    | ame LF                                           | EAD BELL                                                                       | Y 36/35 FED (                                                                          | COM                    |                      | Well Numb                    | 521H                   |
| OGRIE                                                                                                                     | <sup>D No.</sup> 147                                | 744                                                          | Operator N                                                    | ame MI                                           | EWBOURN                                                                        | NE OIL COMP                                                                            | PANY                   |                      | Ground Lev                   | el Elevation<br>3670'  |
| Surface                                                                                                                   | e Owner: 🔽                                          | State □ Fee □                                                | ] Tribal 🗆 Fee                                                | deral                                            |                                                                                | Mineral Owner: 🗹                                                                       | State □ Fee [          | 🗆 Tribal 🗹           | Federal                      |                        |
|                                                                                                                           |                                                     |                                                              |                                                               |                                                  | Surfa                                                                          | ce Location                                                                            |                        |                      |                              |                        |
| UL                                                                                                                        | Section                                             | Township                                                     | Range                                                         | Lot                                              | Ft. from N/S                                                                   | Ft. from E/W                                                                           | Latitude               |                      | Longitude                    | County                 |
| Ι                                                                                                                         | 36                                                  | 18S                                                          | 31E                                                           |                                                  | 2000' FSI                                                                      | 505' FEL                                                                               | 32.702                 | 3001 -               | 103.81617                    | EDDY                   |
|                                                                                                                           |                                                     |                                                              |                                                               |                                                  | Bottom                                                                         | Hole Location                                                                          |                        |                      |                              |                        |
| UL                                                                                                                        | Section                                             | Township                                                     | Range                                                         | Lot                                              | Ft. from N/S                                                                   | Ft. from E/W                                                                           | Latitude               | ]                    | Longitude                    | County                 |
| В                                                                                                                         | 35                                                  | 18S                                                          | 31E                                                           |                                                  | 660' FNL                                                                       | 2540' FEL                                                                              | 32.709                 | 5204 -               | 103.84023                    | EDDY                   |
| Dedica                                                                                                                    | ted Acres                                           | Infill or Defi                                               | ning Well                                                     | Defining                                         | g Well API                                                                     | Overlapping Spacing                                                                    | Unit (Y/N)             | Consolida            | tion Code                    |                        |
| 9                                                                                                                         | 60                                                  |                                                              | 8                                                             |                                                  | 2                                                                              | Y C                                                                                    |                        |                      |                              |                        |
| Order 1                                                                                                                   | Numbers.                                            |                                                              |                                                               |                                                  |                                                                                | Well setbacks are under Common Ownership: □Yes ☑No                                     |                        |                      |                              |                        |
|                                                                                                                           |                                                     |                                                              |                                                               |                                                  | Kick O                                                                         | ff Point (KOP)                                                                         |                        |                      |                              |                        |
| UL                                                                                                                        | Section                                             | Township                                                     | Range                                                         | Lot                                              | Ft. from N/S                                                                   | Ft. from E/W                                                                           | Latitude               | 1                    | Longitude                    | County                 |
| Α                                                                                                                         | 36                                                  | 18S                                                          | 31E                                                           |                                                  | 660' FNL                                                                       | 10' FEL                                                                                | 32.709                 | 6448 -               | 103.81483                    | EDDY                   |
|                                                                                                                           | 1                                                   |                                                              |                                                               | 1                                                | First Ta                                                                       | ke Point (FTP)                                                                         |                        | I                    |                              | I                      |
| UL<br>A                                                                                                                   | Section <b>36</b>                                   | Township<br>18S                                              | Range<br><b>31E</b>                                           | Lot                                              | Ft. from N/S<br>660' FNL                                                       | Ft. from E/W<br><b>100' FEL</b>                                                        | Latitude <b>32.709</b> |                      | Longitude<br>103.81512       | County<br>EDDY         |
|                                                                                                                           |                                                     |                                                              |                                                               |                                                  | Last Ta                                                                        | ke Point (LTP)                                                                         |                        |                      |                              |                        |
| UL                                                                                                                        | Section                                             | Township                                                     | Range                                                         | Lot                                              | Ft. from N/S                                                                   | Ft. from E/W                                                                           | Latitude               | ]                    | Longitude                    | County                 |
| B                                                                                                                         | 35                                                  | 18S                                                          | 31E                                                           |                                                  | 660' FNL                                                                       | 2540' FEL                                                                              | 32.709                 | 5204 -               | 103.84023                    | EDDY                   |
| **                                                                                                                        | <u> </u>                                            |                                                              |                                                               |                                                  |                                                                                |                                                                                        |                        | 1.51 .51             |                              |                        |
| Unitize                                                                                                                   | d Area or Ai                                        | ea of Uniform                                                | Interest                                                      | Spacing                                          | Unit Type 🗹 Horiz                                                              | ontal 🗌 Vertical                                                                       | Grou                   | nd Floor Ele         | evation: 3,6                 | 598'                   |
| OPERA                                                                                                                     | ATOR CERT                                           | IFICATIONS                                                   |                                                               |                                                  |                                                                                | SURVEYOR CERTIFI                                                                       | CATIONS                |                      |                              |                        |
| my know<br>organize<br>includin                                                                                           | vledge and bel<br>ation either ow<br>g the proposed | ef, and, if the wei<br>ns a working inte<br>bottom hole loca | ll is a vertical or<br>rest or unleasea<br>ution or has a rig | directional v<br>mineral inte<br>ght to drill th | rest in the land<br>is well at this                                            | I hereby certify that the w<br>surveys made by me or und<br>my belief.                 |                        |                      |                              |                        |
| interest,                                                                                                                 |                                                     | ary pooling agree                                            |                                                               |                                                  | or unleased mineral<br>g order heretofore                                      |                                                                                        | BEF                    |                      | DIL CONSERVA<br>ta Fe, New M | TION DIVISION<br>exico |
| consent<br>in each                                                                                                        | of at least one<br>tract (in the ta                 | lessee or owner o                                            | of a working inte<br>ation) in which a                        | erest or unlea<br>any part of th                 | has received the<br>sed mineral interest<br>e well's completed<br>the division | Exhibit No. C-1<br>Submitted by: Mewbourne Oil Company<br>Hearing Date: March 13, 2025 |                        |                      |                              | e Oil Company          |
| $\sim$                                                                                                                    | hn Si                                               |                                                              | 03/06                                                         |                                                  | urriston.                                                                      |                                                                                        |                        |                      | Case No. 2522                | 8                      |
| Signatur                                                                                                                  |                                                     | , mi                                                         | Date                                                          |                                                  |                                                                                | Signature and Seal of Profes                                                           | sional Surveyor        |                      |                              |                        |
| 0                                                                                                                         | Smith                                               |                                                              |                                                               |                                                  |                                                                                |                                                                                        |                        |                      |                              |                        |
| Printed N                                                                                                                 |                                                     |                                                              |                                                               |                                                  |                                                                                | Certificate Number                                                                     | Date of Surve          | ÿ                    |                              |                        |
|                                                                                                                           |                                                     | newbourn                                                     |                                                               |                                                  |                                                                                |                                                                                        |                        |                      |                              |                        |