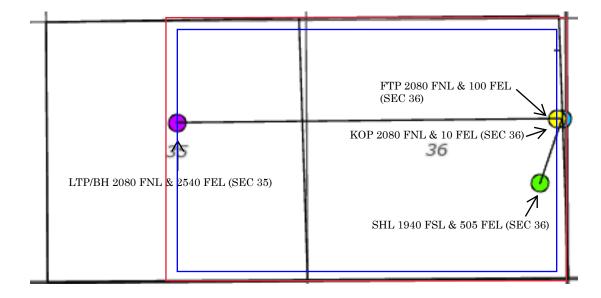

Ariana Rodrigues

03/06/2025

Date

| cived by OCD: 3/6/2025 6:07:33 PM       C-102     State of New       Submit Electronically     Energy, Minerals & Natural |                                                     |                                                              |                                                               |                                                  | Resources Department                                                           |                                                                                        |                        | Revised July 9, 2024 |                              |                        |
|---------------------------------------------------------------------------------------------------------------------------|-----------------------------------------------------|--------------------------------------------------------------|---------------------------------------------------------------|--------------------------------------------------|--------------------------------------------------------------------------------|----------------------------------------------------------------------------------------|------------------------|----------------------|------------------------------|------------------------|
|                                                                                                                           | D Permitting                                        | 7                                                            |                                                               |                                                  |                                                                                |                                                                                        |                        | Submittal            | □ Initial St                 | ıbmittal               |
|                                                                                                                           |                                                     |                                                              |                                                               |                                                  |                                                                                |                                                                                        |                        | Type:                |                              | d Report               |
|                                                                                                                           |                                                     |                                                              |                                                               |                                                  |                                                                                |                                                                                        |                        |                      | $\Box$ As Drille             | ed.                    |
|                                                                                                                           |                                                     |                                                              |                                                               |                                                  | WELL LOCAT                                                                     | TION INFORMATION                                                                       |                        |                      |                              |                        |
| API Nu                                                                                                                    | ımber                                               |                                                              | Pool Code                                                     | 58040                                            | )                                                                              | Pool Name Tamano                                                                       | ; Bone Sp              | oring                |                              |                        |
| Propert                                                                                                                   | ty Code                                             |                                                              | Property N                                                    | ame LF                                           | EAD BELL                                                                       | Y 36/35 FED (                                                                          | COM                    |                      | Well Numb                    | 521H                   |
| OGRIE                                                                                                                     | <sup>D No.</sup> 147                                | 744                                                          | Operator N                                                    | ame MI                                           | EWBOURN                                                                        | NE OIL COMP                                                                            | PANY                   |                      | Ground Lev                   | el Elevation<br>3670'  |
| Surface                                                                                                                   | e Owner: 🔽                                          | State □ Fee □                                                | ] Tribal 🗆 Fee                                                | deral                                            |                                                                                | Mineral Owner: 🗹                                                                       | State □ Fee [          | 🗆 Tribal 🗹           | Federal                      |                        |
|                                                                                                                           |                                                     |                                                              |                                                               |                                                  | Surfa                                                                          | ce Location                                                                            |                        |                      |                              |                        |
| UL                                                                                                                        | Section                                             | Township                                                     | Range                                                         | Lot                                              | Ft. from N/S                                                                   | Ft. from E/W                                                                           | Latitude               |                      | Longitude                    | County                 |
| Ι                                                                                                                         | 36                                                  | 18S                                                          | 31E                                                           |                                                  | 2000' FSI                                                                      | 505' FEL                                                                               | 32.702                 | 3001 -               | 103.81617                    | EDDY                   |
|                                                                                                                           |                                                     |                                                              |                                                               |                                                  | Bottom                                                                         | Hole Location                                                                          |                        |                      |                              |                        |
| UL                                                                                                                        | Section                                             | Township                                                     | Range                                                         | Lot                                              | Ft. from N/S                                                                   | Ft. from E/W                                                                           | Latitude               | ]                    | Longitude                    | County                 |
| В                                                                                                                         | 35                                                  | 18S                                                          | 31E                                                           |                                                  | 660' FNL                                                                       | 2540' FEL                                                                              | 32.709                 | 5204 -               | 103.84023                    | EDDY                   |
| Dedica                                                                                                                    | ted Acres                                           | Infill or Defi                                               | ning Well                                                     | Defining                                         | g Well API                                                                     | Overlapping Spacing                                                                    | Unit (Y/N)             | Consolida            | tion Code                    |                        |
| 9                                                                                                                         | 60                                                  |                                                              | 8                                                             |                                                  | 2                                                                              | Y C                                                                                    |                        |                      |                              |                        |
| Order 1                                                                                                                   | Numbers.                                            |                                                              |                                                               |                                                  |                                                                                | Well setbacks are under Common Ownership: □Yes ☑No                                     |                        |                      |                              |                        |
|                                                                                                                           |                                                     |                                                              |                                                               |                                                  | Kick O                                                                         | ff Point (KOP)                                                                         |                        |                      |                              |                        |
| UL                                                                                                                        | Section                                             | Township                                                     | Range                                                         | Lot                                              | Ft. from N/S                                                                   | Ft. from E/W                                                                           | Latitude               | 1                    | Longitude                    | County                 |
| Α                                                                                                                         | 36                                                  | 18S                                                          | 31E                                                           |                                                  | 660' FNL                                                                       | 10' FEL                                                                                | 32.709                 | 6448 -               | 103.81483                    | EDDY                   |
|                                                                                                                           | 1                                                   |                                                              |                                                               | 1                                                | First Ta                                                                       | ke Point (FTP)                                                                         |                        | I                    |                              | I                      |
| UL<br>A                                                                                                                   | Section <b>36</b>                                   | Township<br>18S                                              | Range<br><b>31E</b>                                           | Lot                                              | Ft. from N/S<br>660' FNL                                                       | Ft. from E/W<br><b>100' FEL</b>                                                        | Latitude <b>32.709</b> |                      | Longitude<br>103.81512       | County<br>EDDY         |
|                                                                                                                           |                                                     |                                                              |                                                               |                                                  | Last Ta                                                                        | ke Point (LTP)                                                                         |                        |                      |                              |                        |
| UL                                                                                                                        | Section                                             | Township                                                     | Range                                                         | Lot                                              | Ft. from N/S                                                                   | Ft. from E/W                                                                           | Latitude               | ]                    | Longitude                    | County                 |
| B                                                                                                                         | 35                                                  | 18S                                                          | 31E                                                           |                                                  | 660' FNL                                                                       | 2540' FEL                                                                              | 32.709                 | 5204 -               | 103.84023                    | EDDY                   |
| **                                                                                                                        | <u> </u>                                            |                                                              |                                                               |                                                  |                                                                                |                                                                                        |                        | 1.51 .51             |                              |                        |
| Unitize                                                                                                                   | d Area or Ai                                        | ea of Uniform                                                | Interest                                                      | Spacing                                          | Unit Type 🗹 Horiz                                                              | ontal 🗌 Vertical                                                                       | Grou                   | nd Floor Ele         | evation: 3,6                 | 598'                   |
| OPERA                                                                                                                     | ATOR CERT                                           | IFICATIONS                                                   |                                                               |                                                  |                                                                                | SURVEYOR CERTIFI                                                                       | CATIONS                |                      |                              |                        |
| my know<br>organize<br>includin                                                                                           | vledge and bel<br>ation either ow<br>g the proposed | ef, and, if the wei<br>ns a working inte<br>bottom hole loca | ll is a vertical or<br>rest or unleasea<br>ution or has a rig | directional v<br>mineral inte<br>ght to drill th | rest in the land<br>is well at this                                            | I hereby certify that the w<br>surveys made by me or und<br>my belief.                 |                        |                      |                              |                        |
| interest,                                                                                                                 |                                                     | ary pooling agree                                            |                                                               |                                                  | or unleased mineral<br>g order heretofore                                      |                                                                                        | BEF                    |                      | DIL CONSERVA<br>ta Fe, New M | TION DIVISION<br>exico |
| consent<br>in each                                                                                                        | of at least one<br>tract (in the ta                 | lessee or owner o                                            | of a working inte<br>ation) in which a                        | erest or unlea<br>any part of th                 | has received the<br>sed mineral interest<br>e well's completed<br>the division | Exhibit No. C-1<br>Submitted by: Mewbourne Oil Company<br>Hearing Date: March 13, 2025 |                        |                      |                              | e Oil Company          |
| $\sim$                                                                                                                    | hn Si                                               |                                                              | 03/06                                                         |                                                  | urriston.                                                                      |                                                                                        |                        |                      | Case No. 2522                | 8                      |
| Signatur                                                                                                                  |                                                     | , mi                                                         | Date                                                          |                                                  |                                                                                | Signature and Seal of Profes                                                           | sional Surveyor        |                      |                              |                        |
| 0                                                                                                                         | Smith                                               |                                                              |                                                               |                                                  |                                                                                |                                                                                        |                        |                      |                              |                        |
| Printed N                                                                                                                 |                                                     |                                                              |                                                               |                                                  |                                                                                | Certificate Number                                                                     | Date of Surve          | ÿ                    |                              |                        |
|                                                                                                                           |                                                     | newbourn                                                     |                                                               |                                                  |                                                                                |                                                                                        |                        |                      |                              |                        |