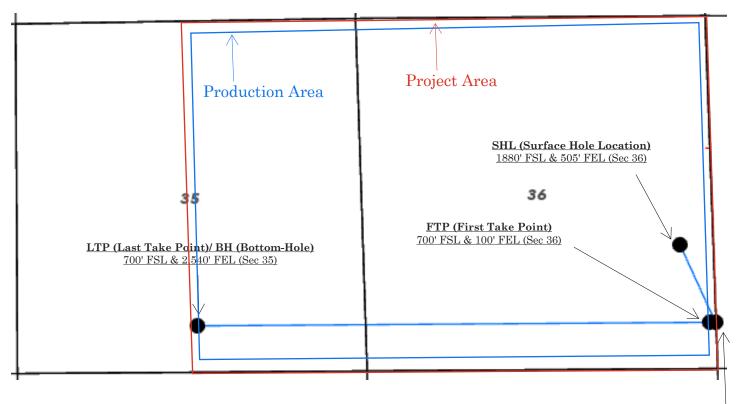

| <i>ceived by OCD: 3/6/2025 6:07:33 PM</i><br>Vell #2 | Lead Belly 36/35 Fed Com #523H                                                                    |
|------------------------------------------------------|---------------------------------------------------------------------------------------------------|
|                                                      | (API No. Pending)                                                                                 |
|                                                      | SHL: 1960 FSL & 505' FEL (Unit I) of Section 36                                                   |
|                                                      | BHL: 1950 FNL & 2540 FEL (Unit G) of Section 35                                                   |
|                                                      | Completion Target: Bone Spring formation                                                          |
|                                                      | Well Orientation: Laydown / East-West                                                             |
|                                                      | Completion Location expected to be: Standard                                                      |
| Vell #3                                              | Lead Belly 36/35 Fed Com #525H                                                                    |
|                                                      | (API No. Pending)                                                                                 |
|                                                      | SHL: 1920 FSL & 505 FEL (Unit I) of Section 36<br>BHL: 2000 FSL & 2540 FEL (Unit J) of Section 35 |
|                                                      | Completion Target: Bone Spring formation                                                          |
|                                                      | Well Orientation: Laydown / East-West                                                             |
|                                                      | Completion Location expected to be: Standard                                                      |
| Vell #4                                              | Lead Belly 36/35 Fed Com #527H                                                                    |
|                                                      | (API No. Pending)                                                                                 |
|                                                      | SHL: 1880 FSL & 505 FEL (Unit I) of Section 36                                                    |
|                                                      | BHL: 700 FSL & 2540 FEL (Unit O) of Section 35                                                    |
|                                                      | Completion Target: Bone Spring formation                                                          |
|                                                      | Well Orientation: Laydown / East-West                                                             |
|                                                      | Completion Location expected to be: Standard                                                      |
| Nell #5                                              | Lead Belly 36/35 Fed Com #622H                                                                    |
|                                                      | (API No. Pending)                                                                                 |
|                                                      | SHL: 1980 FNL & 505 FEL (Unit I) of Section 36                                                    |
|                                                      | BHL: 700 FNL & 2540 FEL (Unit O) of Section 35                                                    |
|                                                      | Completion Target: Bone Spring formation                                                          |
|                                                      | Well Orientation: Laydown / East-West                                                             |
|                                                      | Completion Location expected to be: Standard                                                      |
| Nell #6                                              | Lead Belly 36/35 Fed Com #624H                                                                    |
|                                                      | (API No. 30-015-53749)<br>SHL: 1940 FSL & 505 FEL (Unit I) of Section 36                          |
|                                                      | BHL: 2080 FNL & 2540 FEL (Unit G) of Section 35                                                   |
|                                                      | Completion Target: Bone Spring formation                                                          |
|                                                      | Well Orientation: Laydown / East-West                                                             |
|                                                      | Completion Location expected to be: Standard                                                      |
| Nell #7                                              | Lead Belly 36/35 Fed Com #626H                                                                    |
|                                                      | (API No. Pending)                                                                                 |
|                                                      | SHL: 1900 FNL & 505 FEL (Unit I) of Section 36                                                    |
|                                                      | BHL: 1,800 FSL & 2540 FEL (Unit J) of Section 35                                                  |
|                                                      | Completion Target: Bone Spring formation                                                          |
|                                                      | Well Orientation: Laydown / East-West                                                             |
|                                                      | Completion Location expected to be: Standard                                                      |
| Vell #8                                              | Lead Belly 36/35 Fed Com #628H                                                                    |
|                                                      | (API No. Pending)                                                                                 |
|                                                      | SHL: 1860 FNL & 505 FEL (Unit I) of Section 36                                                    |
|                                                      | BHL: 450 FSL & 2540 FEL (Unit O) of Section 35<br>Completion Target: Bone Spring formation        |
|                                                      | Well Orientation: Laydown / East-West                                                             |
|                                                      | Completion Location expected to be: Standard                                                      |
| Jorizontal Wall First and Last Take Daints           |                                                                                                   |
| Horizontal Well First and Last Take Points           | Exhibit C-1<br>Exhibit C-1                                                                        |
| Completion Target (Formation, TVD and MD)            |                                                                                                   |
|                                                      |                                                                                                   |

BEFORE THE OIL CONSERVATION DIVISION Santa Fe, New Mexico Exhibit No. C Submitted by: Mewbourne Oil Company Hearing Date: March 13, 2025 Case No. 25228 Lead Belly 36/35 Fed Com #525H and Lead Belly 36/35 Fed Com #626H well, with a surface location in the NE/4 SE/4 (Unit I) of Section 36 and bottomhole location in the NW/4 SE/4 (Unit J) of Section 35; and Lead Belly 36/35 Fed Com #527H, Lead Belly 36/35 Fed Com #622H, and Lead Belly 36/35 Fed Com #628H well, with a surface location in the NE/4 SE/4 (Unit I) of Section 36 and bottomhole location in the SW/4 SE/4 (Unit O) of Section 35.