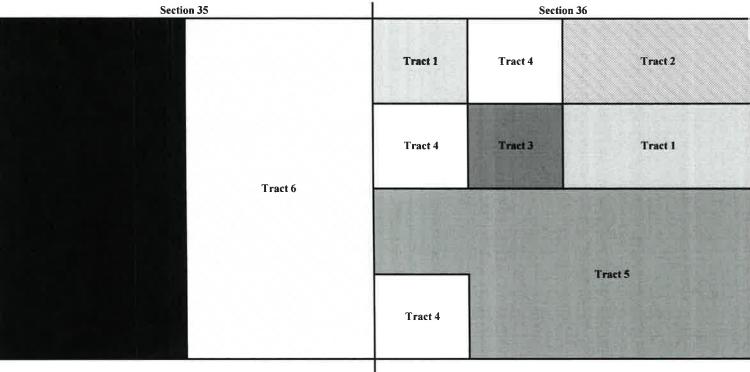

8. **Mewbourne Exhibit C-2** identifies the tracts of land comprising the horizontal spacing unit, the ownership interests in each tract, and ownership interests on a spacing unit basis. The subject acreage is comprised of federal lands. The parties Mewbourne seeks to pool are identified with an asterisk.