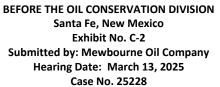

ATTORNEYS FOR MEWBOURNE OIL COMPANY

Application of Mewbourne Oil Company for Compulsory Pooling, Eddy County, New Mexico. Applicant in the abovestyled cause seeks an order pooling a non-standard 960-acre, more or less, horizontal well spacing unit in the Bone Spring formation underlying the E/2 of Section 35 and all of Section 36, Township 18 South, Range 31 East, NMPM, Eddy County, New Mexico. This spacing unit will be initially dedicated to the proposed Lead Belly 36/35 Fed Com #521H well, with a surface location in the NE/4 SE/4 (Unit I) of Section 36 and bottomhole location in the NW/4 NE/4 (Unit B) of Section 35; Lead Belly 36/35 Fed Com #523H and Lead Belly 36/35 Fed Com #624H well, with a surface location in the NE/4 SE/4 (Unit I) of Section 36 and bottomhole location in the SW/4 NE/4 (Unit G) of Section 35; Lead Belly 36/35 Fed Com #525H and Lead Belly 36/35 Fed Com #626H well, with a surface location in the NE/4 SE/4 (Unit I) of Section 36 and bottomhole location in the NW/4 SE/4 (Unit J) of Section 35; and Lead Belly 36/35 Fed Com #527H, Lead Belly 36/35 Fed Com #622H, and Lead Belly 36/35 Fed Com #628H well, with a surface location in the NE/4 SE/4 (Unit I) of Section 36 and bottomhole location in the SW/4 SE/4 (Unit O) of Section 35. Also to be considered will be the cost of drilling and completing the wells and the allocation of the costs thereof, the operating costs and charges for supervision, the designation of applicant as operator of the proposed spacing unit, and a 200% charge for risk involved in drilling said wells. Said area is located approximately 30 miles northeast of Carlsbad, New Mexico.