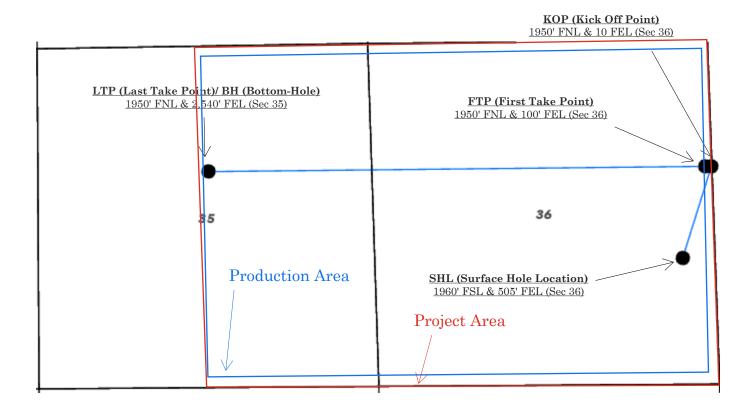

| <i>ceived by OCD: 3/6/2025 6:07:33 PM</i><br>Vell #2 | Lead Belly 36/35 Fed Com #523H                                                                    |
|------------------------------------------------------|---------------------------------------------------------------------------------------------------|
|                                                      | (API No. Pending)                                                                                 |
|                                                      | SHL: 1960 FSL & 505' FEL (Unit I) of Section 36                                                   |
|                                                      | BHL: 1950 FNL & 2540 FEL (Unit G) of Section 35                                                   |
|                                                      | Completion Target: Bone Spring formation                                                          |
|                                                      | Well Orientation: Laydown / East-West                                                             |
|                                                      | Completion Location expected to be: Standard                                                      |
| Vell #3                                              | Lead Belly 36/35 Fed Com #525H                                                                    |
|                                                      | (API No. Pending)                                                                                 |
|                                                      | SHL: 1920 FSL & 505 FEL (Unit I) of Section 36<br>BHL: 2000 FSL & 2540 FEL (Unit J) of Section 35 |
|                                                      | Completion Target: Bone Spring formation                                                          |
|                                                      | Well Orientation: Laydown / East-West                                                             |
|                                                      | Completion Location expected to be: Standard                                                      |
| Vell #4                                              | Lead Belly 36/35 Fed Com #527H                                                                    |
|                                                      | (API No. Pending)                                                                                 |
|                                                      | SHL: 1880 FSL & 505 FEL (Unit I) of Section 36                                                    |
|                                                      | BHL: 700 FSL & 2540 FEL (Unit O) of Section 35                                                    |
|                                                      | Completion Target: Bone Spring formation                                                          |
|                                                      | Well Orientation: Laydown / East-West                                                             |
|                                                      | Completion Location expected to be: Standard                                                      |
| Nell #5                                              | Lead Belly 36/35 Fed Com #622H                                                                    |
|                                                      | (API No. Pending)                                                                                 |
|                                                      | SHL: 1980 FNL & 505 FEL (Unit I) of Section 36                                                    |
|                                                      | BHL: 700 FNL & 2540 FEL (Unit O) of Section 35                                                    |
|                                                      | Completion Target: Bone Spring formation                                                          |
|                                                      | Well Orientation: Laydown / East-West                                                             |
|                                                      | Completion Location expected to be: Standard                                                      |
| Nell #6                                              | Lead Belly 36/35 Fed Com #624H                                                                    |
|                                                      | (API No. 30-015-53749)<br>SHL: 1940 FSL & 505 FEL (Unit I) of Section 36                          |
|                                                      | BHL: 2080 FNL & 2540 FEL (Unit G) of Section 35                                                   |
|                                                      | Completion Target: Bone Spring formation                                                          |
|                                                      | Well Orientation: Laydown / East-West                                                             |
|                                                      | Completion Location expected to be: Standard                                                      |
| Nell #7                                              | Lead Belly 36/35 Fed Com #626H                                                                    |
|                                                      | (API No. Pending)                                                                                 |
|                                                      | SHL: 1900 FNL & 505 FEL (Unit I) of Section 36                                                    |
|                                                      | BHL: 1,800 FSL & 2540 FEL (Unit J) of Section 35                                                  |
|                                                      | Completion Target: Bone Spring formation                                                          |
|                                                      | Well Orientation: Laydown / East-West                                                             |
|                                                      | Completion Location expected to be: Standard                                                      |
| Vell #8                                              | Lead Belly 36/35 Fed Com #628H                                                                    |
|                                                      | (API No. Pending)                                                                                 |
|                                                      | SHL: 1860 FNL & 505 FEL (Unit I) of Section 36                                                    |
|                                                      | BHL: 450 FSL & 2540 FEL (Unit O) of Section 35<br>Completion Target: Bone Spring formation        |
|                                                      | Well Orientation: Laydown / East-West                                                             |
|                                                      | Completion Location expected to be: Standard                                                      |
| Jorizontal Wall First and Last Take Daints           |                                                                                                   |
| Horizontal Well First and Last Take Points           | Exhibit C-1<br>Exhibit C-1                                                                        |
| Completion Target (Formation, TVD and MD)            |                                                                                                   |
|                                                      |                                                                                                   |

5. Under Case No. 25228, Mewbourne seeks an order pooling all uncommitted interests in a non-standard 960-acre, more or less, horizontal well spacing unit in the Bone Spring formation underlying the E/2 of Section 35 and all of Section 36, Township 18 South, Range 31 East, NMPM, Eddy County, New Mexico. Mewbourne seeks to initially dedicate the unit to the drilled Lead Belly 36/35 Fed Com #521H well, with a surface location in the NE/4 SE/4 (Unit I) of Section 36 and bottomhole location in the NW/4 NE/4 (Unit B) of Section 35; Lead Belly 36/35 Fed Com #523H and Lead Belly 36/35 Fed Com #624H well, with a surface location in the NE/4 SE/4 (Unit I) of Section 36 and bottomhole location in the SW/4 NE/4 (Unit G) of Section 35;

BEFORE THE OIL CONSERVATION DIVISION Santa Fe, New Mexico Exhibit No. C Submitted by: Mewbourne Oil Company Hearing Date: March 13, 2025 Case No. 25228 Lead Belly 36/35 Fed Com #525H and Lead Belly 36/35 Fed Com #626H well, with a surface location in the NE/4 SE/4 (Unit I) of Section 36 and bottomhole location in the NW/4 SE/4 (Unit J) of Section 35; and Lead Belly 36/35 Fed Com #527H, Lead Belly 36/35 Fed Com #622H, and Lead Belly 36/35 Fed Com #628H well, with a surface location in the NE/4 SE/4 (Unit I) of Section 36 and bottomhole location in the SW/4 SE/4 (Unit O) of Section 35.