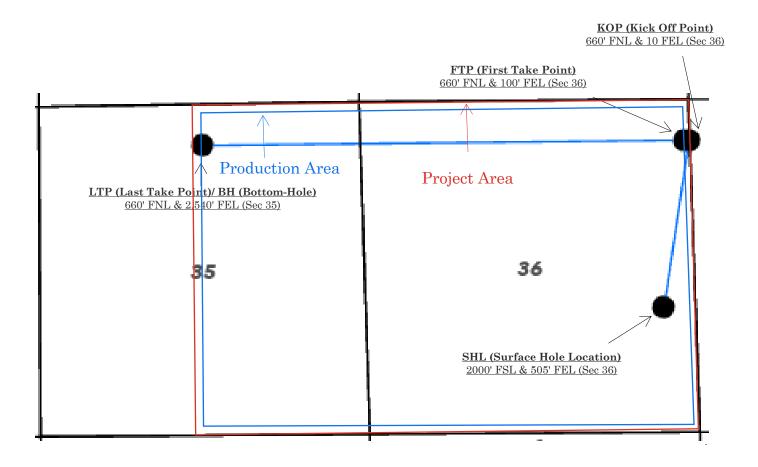

5. Under Case No. 25228, Mewbourne seeks an order pooling all uncommitted interests in a non-standard 960-acre, more or less, horizontal well spacing unit in the Bone Spring formation underlying the E/2 of Section 35 and all of Section 36, Township 18 South, Range 31 East, NMPM, Eddy County, New Mexico. Mewbourne seeks to initially dedicate the unit to the drilled Lead Belly 36/35 Fed Com #521H well, with a surface location in the NE/4 SE/4 (Unit I) of Section 36 and bottomhole location in the NW/4 NE/4 (Unit B) of Section 35; Lead Belly 36/35 Fed Com #523H and Lead Belly 36/35 Fed Com #624H well, with a surface location in the NE/4 SE/4 (Unit I) of Section 36 and bottomhole location in the SW/4 NE/4 (Unit G) of Section 35;

BEFORE THE OIL CONSERVATION DIVISION Santa Fe, New Mexico Exhibit No. C Submitted by: Mewbourne Oil Company Hearing Date: March 13, 2025 Case No. 25228 Lead Belly 36/35 Fed Com #525H and Lead Belly 36/35 Fed Com #626H well, with a surface location in the NE/4 SE/4 (Unit I) of Section 36 and bottomhole location in the NW/4 SE/4 (Unit J) of Section 35; and Lead Belly 36/35 Fed Com #527H, Lead Belly 36/35 Fed Com #622H, and Lead Belly 36/35 Fed Com #628H well, with a surface location in the NE/4 SE/4 (Unit I) of Section 36 and bottomhole location in the SW/4 SE/4 (Unit O) of Section 35.

6. Mewbourne will file separately for administrative approval of the non-standard horizontal spacing unit.

7. **Mewbourne Exhibit C-1** contains a draft Form C-102 for the wells. This form demonstrates that the completed interval for the wells will comply with statewide setbacks for oil wells. The exhibit shows that the wells will be assigned to the Tamano; Bone Spring [Pool Code 58040].

Ariana Rodrigues

03/06/2025

Date

| cived by OCD: 3/6/2025 6:07:33 PM       C-102     State of New       Submit Electronically     Energy, Minerals & Natural |                                                     |                                                              |                                                               |                                                  | Resources Department                                                           |                                                                                        |                        | Revised July 9, 2024 |                              |                        |
|---------------------------------------------------------------------------------------------------------------------------|-----------------------------------------------------|--------------------------------------------------------------|---------------------------------------------------------------|--------------------------------------------------|--------------------------------------------------------------------------------|----------------------------------------------------------------------------------------|------------------------|----------------------|------------------------------|------------------------|
|                                                                                                                           | D Permitting                                        | 7                                                            |                                                               |                                                  |                                                                                |                                                                                        |                        | Submittal            | □ Initial St                 | ıbmittal               |
|                                                                                                                           |                                                     |                                                              |                                                               |                                                  |                                                                                |                                                                                        |                        | Type:                |                              | d Report               |
|                                                                                                                           |                                                     |                                                              |                                                               |                                                  |                                                                                |                                                                                        |                        |                      | $\Box$ As Drille             | ed.                    |
|                                                                                                                           |                                                     |                                                              |                                                               |                                                  | WELL LOCAT                                                                     | TION INFORMATION                                                                       |                        |                      |                              |                        |
| API Nu                                                                                                                    | ımber                                               |                                                              | Pool Code                                                     | 58040                                            | )                                                                              | Pool Name Tamano                                                                       | ; Bone Sp              | oring                |                              |                        |
| Propert                                                                                                                   | ty Code                                             |                                                              | Property N                                                    | ame LF                                           | EAD BELL                                                                       | Y 36/35 FED (                                                                          | COM                    |                      | Well Numb                    | 521H                   |
| OGRIE                                                                                                                     | <sup>D No.</sup> 147                                | 744                                                          | Operator N                                                    | ame MI                                           | EWBOURN                                                                        | NE OIL COMP                                                                            | PANY                   |                      | Ground Lev                   | el Elevation<br>3670'  |
| Surface                                                                                                                   | e Owner: 🔽                                          | State □ Fee □                                                | ] Tribal 🗆 Fee                                                | deral                                            |                                                                                | Mineral Owner: 🗹                                                                       | State □ Fee [          | 🗆 Tribal 🗹           | Federal                      |                        |
|                                                                                                                           |                                                     |                                                              |                                                               |                                                  | Surfa                                                                          | ce Location                                                                            |                        |                      |                              |                        |
| UL                                                                                                                        | Section                                             | Township                                                     | Range                                                         | Lot                                              | Ft. from N/S                                                                   | Ft. from E/W                                                                           | Latitude               |                      | Longitude                    | County                 |
| Ι                                                                                                                         | 36                                                  | 18S                                                          | 31E                                                           |                                                  | 2000' FSI                                                                      | 505' FEL                                                                               | 32.702                 | 3001 -               | 103.81617                    | EDDY                   |
|                                                                                                                           |                                                     |                                                              |                                                               |                                                  | Bottom                                                                         | Hole Location                                                                          |                        |                      |                              |                        |
| UL                                                                                                                        | Section                                             | Township                                                     | Range                                                         | Lot                                              | Ft. from N/S                                                                   | Ft. from E/W                                                                           | Latitude               | ]                    | Longitude                    | County                 |
| В                                                                                                                         | 35                                                  | 18S                                                          | 31E                                                           |                                                  | 660' FNL                                                                       | 2540' FEL                                                                              | 32.709                 | 5204 -               | 103.84023                    | EDDY                   |
| Dedica                                                                                                                    | ted Acres                                           | Infill or Defi                                               | ning Well                                                     | Defining                                         | g Well API                                                                     | Overlapping Spacing                                                                    | Unit (Y/N)             | Consolida            | tion Code                    |                        |
| 9                                                                                                                         | 60                                                  |                                                              | 8                                                             |                                                  | 2                                                                              | Y C                                                                                    |                        |                      |                              |                        |
| Order 1                                                                                                                   | Numbers.                                            |                                                              |                                                               |                                                  |                                                                                | Well setbacks are under Common Ownership: □Yes ☑No                                     |                        |                      |                              |                        |
|                                                                                                                           |                                                     |                                                              |                                                               |                                                  | Kick O                                                                         | ff Point (KOP)                                                                         |                        |                      |                              |                        |
| UL                                                                                                                        | Section                                             | Township                                                     | Range                                                         | Lot                                              | Ft. from N/S                                                                   | Ft. from E/W                                                                           | Latitude               | 1                    | Longitude                    | County                 |
| Α                                                                                                                         | 36                                                  | 18S                                                          | 31E                                                           |                                                  | 660' FNL                                                                       | 10' FEL                                                                                | 32.709                 | 6448 -               | 103.81483                    | EDDY                   |
|                                                                                                                           | 1                                                   |                                                              |                                                               | 1                                                | First Ta                                                                       | ke Point (FTP)                                                                         |                        | I                    |                              | I                      |
| UL<br>A                                                                                                                   | Section <b>36</b>                                   | Township<br>18S                                              | Range<br><b>31E</b>                                           | Lot                                              | Ft. from N/S<br>660' FNL                                                       | Ft. from E/W<br><b>100' FEL</b>                                                        | Latitude <b>32.709</b> |                      | Longitude<br>103.81512       | County<br>EDDY         |
|                                                                                                                           |                                                     |                                                              |                                                               |                                                  | Last Ta                                                                        | ke Point (LTP)                                                                         |                        |                      |                              |                        |
| UL                                                                                                                        | Section                                             | Township                                                     | Range                                                         | Lot                                              | Ft. from N/S                                                                   | Ft. from E/W                                                                           | Latitude               | ]                    | Longitude                    | County                 |
| B                                                                                                                         | 35                                                  | 18S                                                          | 31E                                                           |                                                  | 660' FNL                                                                       | 2540' FEL                                                                              | 32.709                 | 5204 -               | 103.84023                    | EDDY                   |
| **                                                                                                                        | <u> </u>                                            |                                                              |                                                               |                                                  |                                                                                |                                                                                        |                        | 1.51 .51             |                              |                        |
| Unitize                                                                                                                   | d Area or Ai                                        | ea of Uniform                                                | Interest                                                      | Spacing                                          | Unit Type 🗹 Horiz                                                              | ontal 🗌 Vertical                                                                       | Grou                   | nd Floor Ele         | evation: 3,6                 | 598'                   |
| OPERA                                                                                                                     | ATOR CERT                                           | IFICATIONS                                                   |                                                               |                                                  |                                                                                | SURVEYOR CERTIFI                                                                       | CATIONS                |                      |                              |                        |
| my know<br>organize<br>includin                                                                                           | vledge and bel<br>ation either ow<br>g the proposed | ef, and, if the wei<br>ns a working inte<br>bottom hole loca | ll is a vertical or<br>rest or unleasea<br>ution or has a rig | directional v<br>mineral inte<br>ght to drill th | rest in the land<br>is well at this                                            | I hereby certify that the w<br>surveys made by me or und<br>my belief.                 |                        |                      |                              |                        |
| interest,                                                                                                                 |                                                     | ary pooling agree                                            |                                                               |                                                  | or unleased mineral<br>g order heretofore                                      |                                                                                        | BEF                    |                      | DIL CONSERVA<br>ta Fe, New M | TION DIVISION<br>exico |
| consent<br>in each                                                                                                        | of at least one<br>tract (in the ta                 | lessee or owner o                                            | of a working inte<br>ation) in which a                        | erest or unlea<br>any part of th                 | has received the<br>sed mineral interest<br>e well's completed<br>the division | Exhibit No. C-1<br>Submitted by: Mewbourne Oil Company<br>Hearing Date: March 13, 2025 |                        |                      |                              | e Oil Company          |
| $\sim$                                                                                                                    | hn Si                                               |                                                              | 03/06                                                         |                                                  | urriston.                                                                      |                                                                                        |                        |                      | Case No. 2522                | 8                      |
| Signatur                                                                                                                  |                                                     | , mi                                                         | Date                                                          |                                                  |                                                                                | Signature and Seal of Profes                                                           | sional Surveyor        |                      |                              |                        |
| 0                                                                                                                         | Smith                                               |                                                              |                                                               |                                                  |                                                                                |                                                                                        |                        |                      |                              |                        |
| Printed N                                                                                                                 |                                                     |                                                              |                                                               |                                                  |                                                                                | Certificate Number                                                                     | Date of Surve          | ÿ                    |                              |                        |
|                                                                                                                           |                                                     | newbourn                                                     |                                                               |                                                  |                                                                                |                                                                                        |                        |                      |                              |                        |