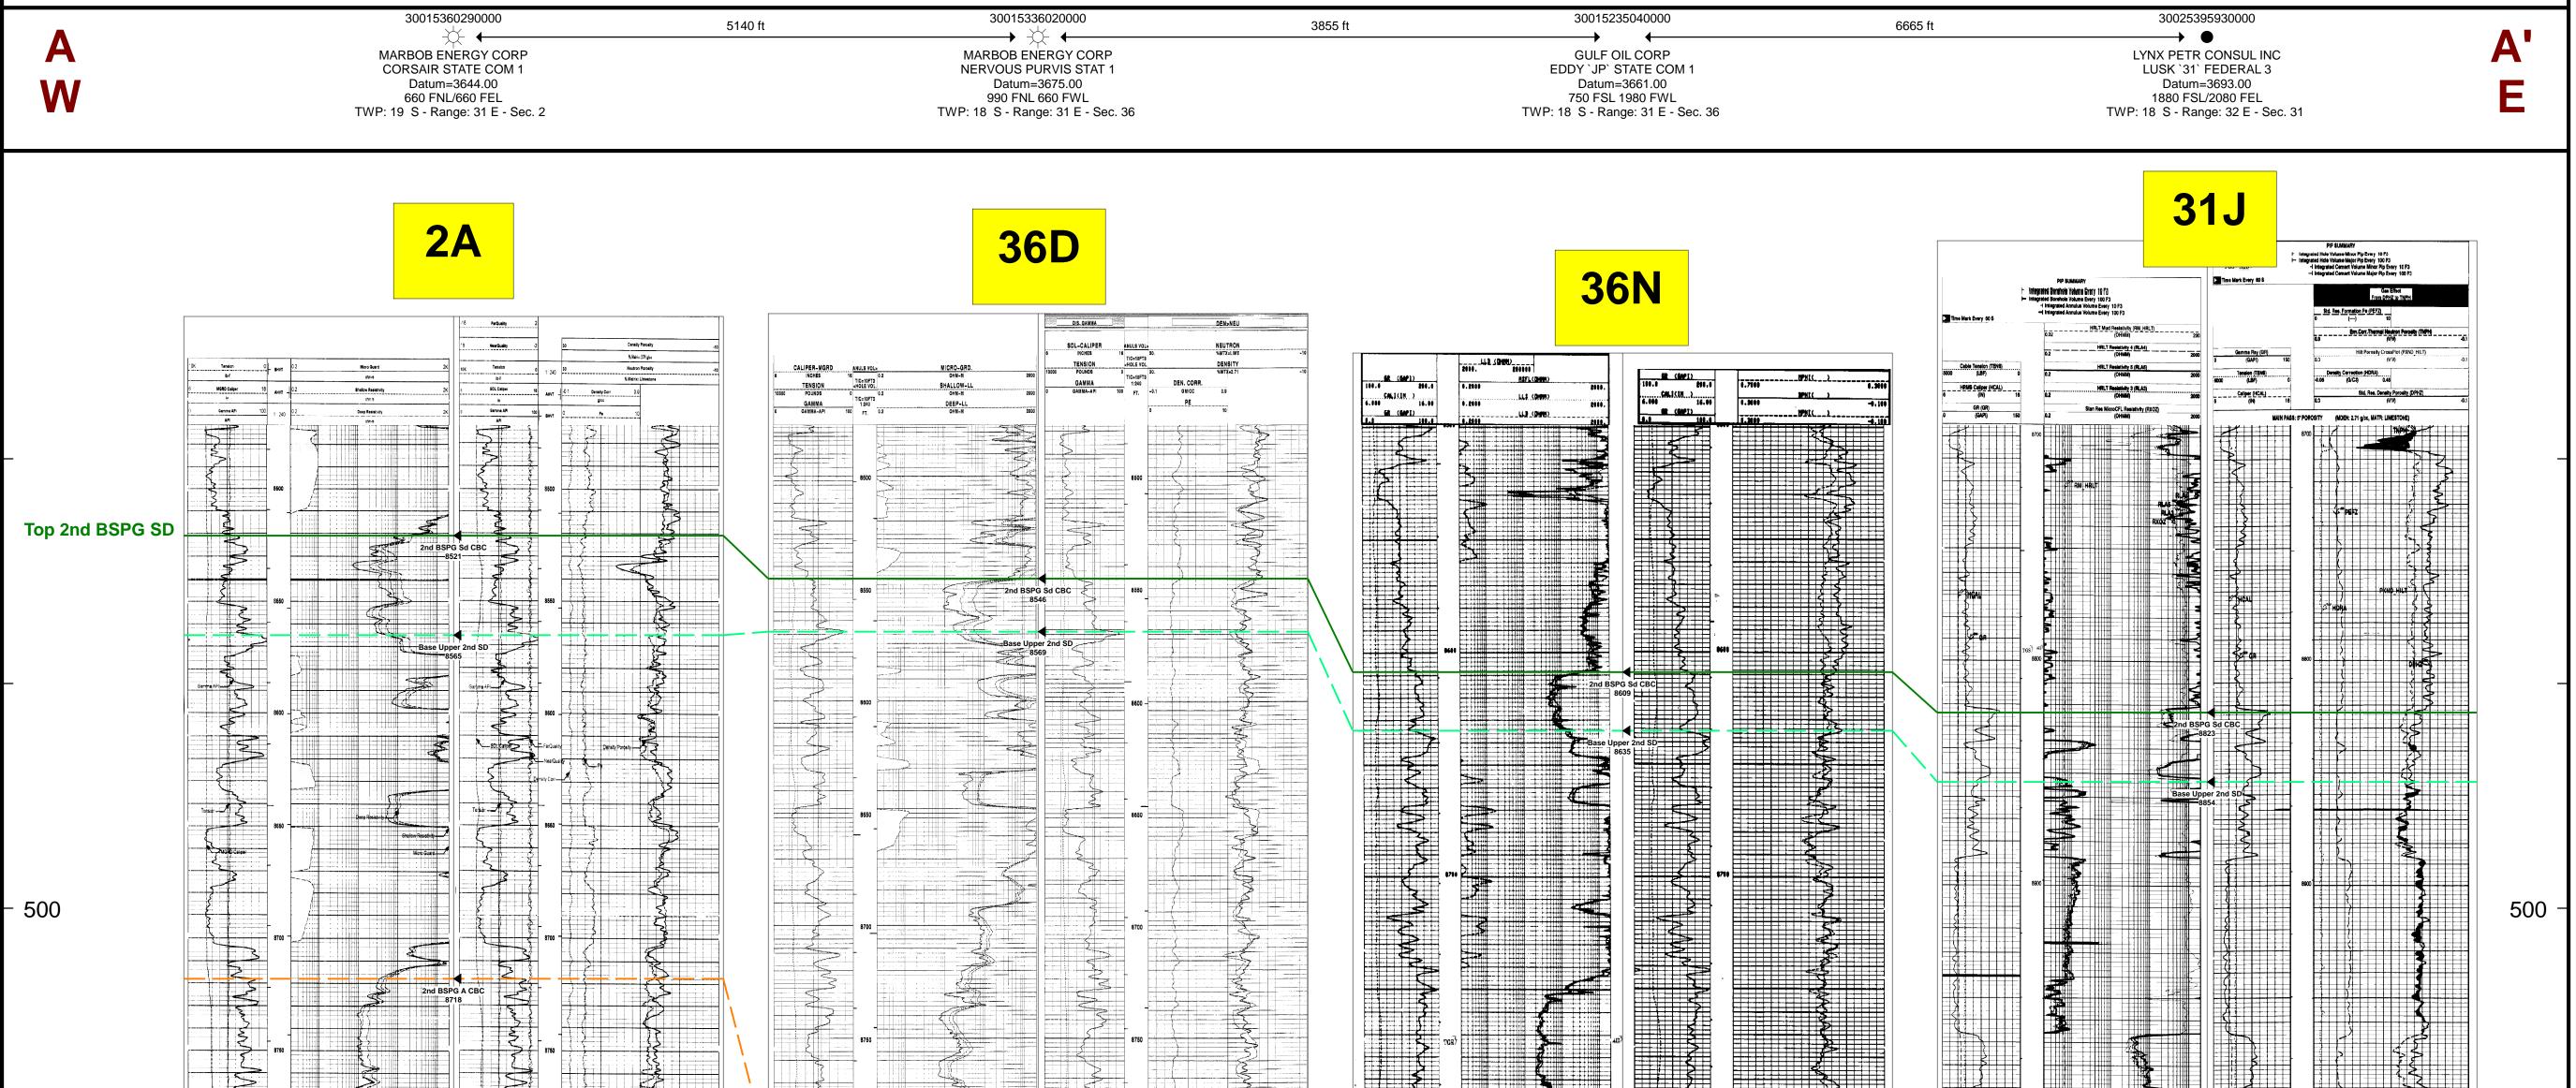

6. Mewbourne will file separately for administrative approval of the non-standard horizontal spacing unit.

7. **Mewbourne Exhibit C-1** contains a draft Form C-102 for the wells. This form demonstrates that the completed interval for the wells will comply with statewide setbacks for oil wells. The exhibit shows that the wells will be assigned to the Tamano; Bone Spring [Pool Code 58040].