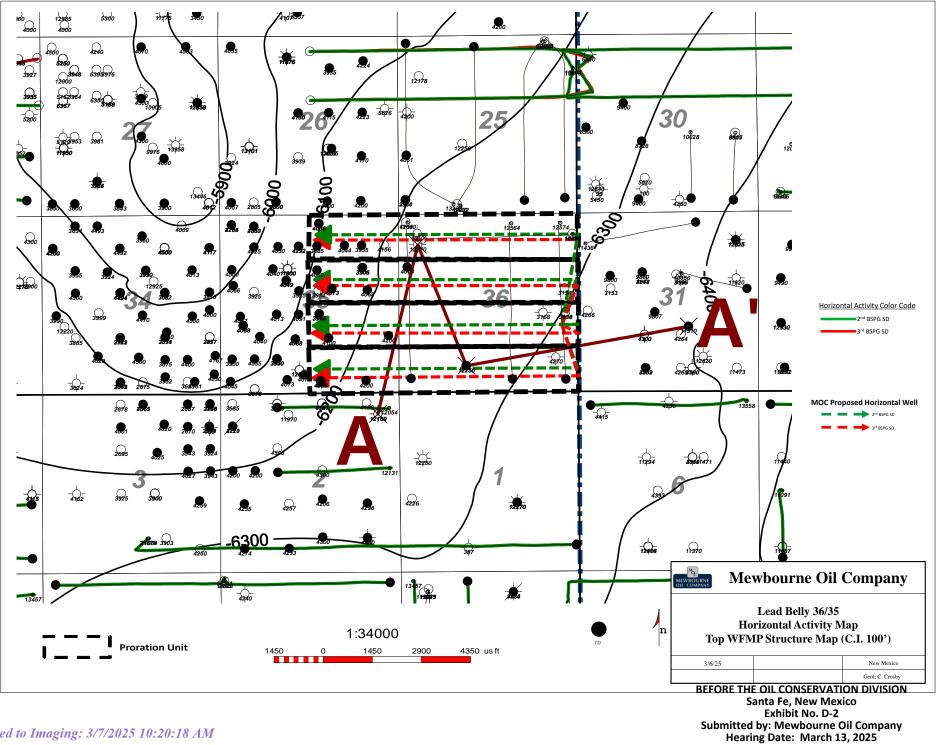

1. Applicant is a working interest owner in the proposed horizontal spacing unit and has the right to drill thereon.

2. Applicant seeks to initially dedicate the above-referenced spacing unit to the drilled Lead Belly 36/35 Fed Com #521H well, with a surface location in the NE/4 SE/4 (Unit I) of Section 36 and bottomhole location in the NW/4 NE/4 (Unit B) of Section 35; Lead Belly 36/35 Fed Com #523H and Lead Belly 36/35 Fed Com #624H well, with a surface location in the NE/4 SE/4 (Unit I) of Section 36 and bottomhole location in the SW/4 NE/4 (Unit G) of Section 35; Lead Belly 36/35 Fed Com #525H and Lead Belly 36/35 Fed Com #626H well, with a surface location in the NE/4 SE/4 (Unit I) of Section 36 and bottomhole location in the NW/4 SE/4 (Unit J) of Section 35; and Lead Belly 36/35 Fed Com #527H, Lead Belly 36/35 Fed Com #622H, and

> BEFORE THE OIL CONSERVATION DIVISION Santa Fe, New Mexico Exhibit No. B Submitted by: Mewbourne Oil Company Hearing Date: March 13, 2025 Case No. 25228

**Lead Belly 36/35 Fed Com #628H** well, with a surface location in the NE/4 SE/4 (Unit I) of Section 36 and bottomhole location in the SW/4 SE/4 (Unit O) of Section 35.