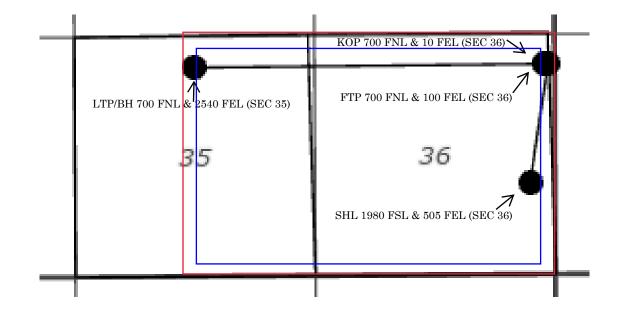

Ariana Rodrigues

03/06/2025

Date

| cived by OCD: 3/6/2025 6:07:33 PM       C-102     State of New       Submit Electronically     Energy, Minerals & Natural |                                                     |                                                              |                                                               |                                                  | Resources Department                                                           |                                                                                        |                        | Revised July 9, 2024 |                              |                        |
|---------------------------------------------------------------------------------------------------------------------------|-----------------------------------------------------|--------------------------------------------------------------|---------------------------------------------------------------|--------------------------------------------------|--------------------------------------------------------------------------------|----------------------------------------------------------------------------------------|------------------------|----------------------|------------------------------|------------------------|
|                                                                                                                           | D Permitting                                        | 7                                                            |                                                               |                                                  |                                                                                |                                                                                        |                        | Submittal            | □ Initial St                 | ıbmittal               |
|                                                                                                                           |                                                     |                                                              |                                                               |                                                  |                                                                                |                                                                                        |                        | Type:                |                              | d Report               |
|                                                                                                                           |                                                     |                                                              |                                                               |                                                  |                                                                                |                                                                                        |                        |                      | $\Box$ As Drille             | ed.                    |
|                                                                                                                           |                                                     |                                                              |                                                               |                                                  | WELL LOCAT                                                                     | TION INFORMATION                                                                       |                        |                      |                              |                        |
| API Nu                                                                                                                    | ımber                                               |                                                              | Pool Code                                                     | 58040                                            | )                                                                              | Pool Name Tamano                                                                       | ; Bone Sp              | oring                |                              |                        |
| Propert                                                                                                                   | ty Code                                             |                                                              | Property N                                                    | ame LF                                           | EAD BELL                                                                       | Y 36/35 FED (                                                                          | COM                    |                      | Well Numb                    | 521H                   |
| OGRIE                                                                                                                     | <sup>D No.</sup> 147                                | 744                                                          | Operator N                                                    | ame MI                                           | EWBOURN                                                                        | NE OIL COMP                                                                            | PANY                   |                      | Ground Lev                   | el Elevation<br>3670'  |
| Surface                                                                                                                   | e Owner: 🔽                                          | State □ Fee □                                                | ] Tribal 🗆 Fee                                                | deral                                            |                                                                                | Mineral Owner: 🗹                                                                       | State □ Fee [          | 🗆 Tribal 🗹           | Federal                      |                        |
|                                                                                                                           |                                                     |                                                              |                                                               |                                                  | Surfa                                                                          | ce Location                                                                            |                        |                      |                              |                        |
| UL                                                                                                                        | Section                                             | Township                                                     | Range                                                         | Lot                                              | Ft. from N/S                                                                   | Ft. from E/W                                                                           | Latitude               |                      | Longitude                    | County                 |
| Ι                                                                                                                         | 36                                                  | 18S                                                          | 31E                                                           |                                                  | 2000' FSI                                                                      | 505' FEL                                                                               | 32.702                 | 3001 -               | 103.81617                    | EDDY                   |
|                                                                                                                           |                                                     |                                                              |                                                               |                                                  | Bottom                                                                         | Hole Location                                                                          |                        |                      |                              |                        |
| UL                                                                                                                        | Section                                             | Township                                                     | Range                                                         | Lot                                              | Ft. from N/S                                                                   | Ft. from E/W                                                                           | Latitude               | ]                    | Longitude                    | County                 |
| В                                                                                                                         | 35                                                  | 18S                                                          | 31E                                                           |                                                  | 660' FNL                                                                       | 2540' FEL                                                                              | 32.709                 | 5204 -               | 103.84023                    | EDDY                   |
| Dedica                                                                                                                    | ted Acres                                           | Infill or Defi                                               | ning Well                                                     | Defining                                         | g Well API                                                                     | Overlapping Spacing                                                                    | Unit (Y/N)             | Consolida            | tion Code                    |                        |
| 9                                                                                                                         | 60                                                  |                                                              | 8                                                             |                                                  | 2                                                                              | Y C                                                                                    |                        |                      |                              |                        |
| Order 1                                                                                                                   | Numbers.                                            |                                                              |                                                               |                                                  |                                                                                | Well setbacks are under Common Ownership: □Yes ☑No                                     |                        |                      |                              |                        |
|                                                                                                                           |                                                     |                                                              |                                                               |                                                  | Kick O                                                                         | ff Point (KOP)                                                                         |                        |                      |                              |                        |
| UL                                                                                                                        | Section                                             | Township                                                     | Range                                                         | Lot                                              | Ft. from N/S                                                                   | Ft. from E/W                                                                           | Latitude               | 1                    | Longitude                    | County                 |
| Α                                                                                                                         | 36                                                  | 18S                                                          | 31E                                                           |                                                  | 660' FNL                                                                       | 10' FEL                                                                                | 32.709                 | 6448 -               | 103.81483                    | EDDY                   |
|                                                                                                                           | 1                                                   |                                                              |                                                               | 1                                                | First Ta                                                                       | ke Point (FTP)                                                                         |                        | I                    |                              | I                      |
| UL<br>A                                                                                                                   | Section <b>36</b>                                   | Township<br>18S                                              | Range<br><b>31E</b>                                           | Lot                                              | Ft. from N/S<br>660' FNL                                                       | Ft. from E/W<br><b>100' FEL</b>                                                        | Latitude <b>32.709</b> |                      | Longitude<br>103.81512       | County<br>EDDY         |
|                                                                                                                           |                                                     |                                                              |                                                               |                                                  | Last Ta                                                                        | ke Point (LTP)                                                                         |                        |                      |                              |                        |
| UL                                                                                                                        | Section                                             | Township                                                     | Range                                                         | Lot                                              | Ft. from N/S                                                                   | Ft. from E/W                                                                           | Latitude               | ]                    | Longitude                    | County                 |
| B                                                                                                                         | 35                                                  | 18S                                                          | 31E                                                           |                                                  | 660' FNL                                                                       | 2540' FEL                                                                              | 32.709                 | 5204 -               | 103.84023                    | EDDY                   |
| **                                                                                                                        | <u> </u>                                            |                                                              |                                                               |                                                  |                                                                                |                                                                                        |                        | 1.51 .51             |                              |                        |
| Unitize                                                                                                                   | d Area or Ai                                        | ea of Uniform                                                | Interest                                                      | Spacing                                          | Unit Type 🗹 Horiz                                                              | ontal 🗌 Vertical                                                                       | Grou                   | nd Floor Ele         | evation: 3,6                 | 598'                   |
| OPERA                                                                                                                     | ATOR CERT                                           | IFICATIONS                                                   |                                                               |                                                  |                                                                                | SURVEYOR CERTIFI                                                                       | CATIONS                |                      |                              |                        |
| my know<br>organize<br>includin                                                                                           | vledge and bel<br>ation either ow<br>g the proposed | ef, and, if the wei<br>ns a working inte<br>bottom hole loca | ll is a vertical or<br>rest or unleasea<br>ution or has a rig | directional v<br>mineral inte<br>ght to drill th | rest in the land<br>is well at this                                            | I hereby certify that the w<br>surveys made by me or und<br>my belief.                 |                        |                      |                              |                        |
| interest,                                                                                                                 |                                                     | ary pooling agree                                            |                                                               |                                                  | or unleased mineral<br>g order heretofore                                      |                                                                                        | BEF                    |                      | DIL CONSERVA<br>ta Fe, New M | TION DIVISION<br>exico |
| consent<br>in each                                                                                                        | of at least one<br>tract (in the ta                 | lessee or owner o                                            | of a working inte<br>ation) in which a                        | erest or unlea<br>any part of th                 | has received the<br>sed mineral interest<br>e well's completed<br>the division | Exhibit No. C-1<br>Submitted by: Mewbourne Oil Company<br>Hearing Date: March 13, 2025 |                        |                      |                              | e Oil Company          |
| $\sim$                                                                                                                    | hn Si                                               |                                                              | 03/06                                                         |                                                  | urriston.                                                                      |                                                                                        |                        |                      | Case No. 2522                | 8                      |
| Signatur                                                                                                                  |                                                     | , mi                                                         | Date                                                          |                                                  |                                                                                | Signature and Seal of Profes                                                           | sional Surveyor        |                      |                              |                        |
| 0                                                                                                                         | Smith                                               |                                                              |                                                               |                                                  |                                                                                |                                                                                        |                        |                      |                              |                        |
| Printed N                                                                                                                 |                                                     |                                                              |                                                               |                                                  |                                                                                | Certificate Number                                                                     | Date of Surve          | ÿ                    |                              |                        |
|                                                                                                                           |                                                     | newbourn                                                     |                                                               |                                                  |                                                                                |                                                                                        |                        |                      |                              |                        |