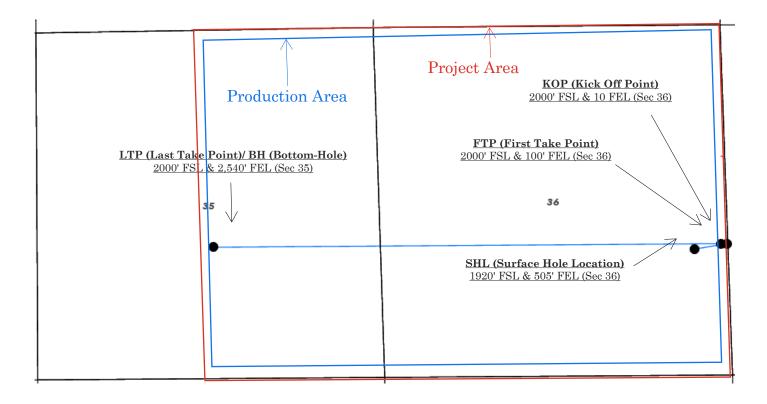

| <i>ceived by OCD: 3/6/2025 6:07:33 PM</i><br>Vell #2 | Lead Belly 36/35 Fed Com #523H                                                                    |
|------------------------------------------------------|---------------------------------------------------------------------------------------------------|
|                                                      | (API No. Pending)                                                                                 |
|                                                      | SHL: 1960 FSL & 505' FEL (Unit I) of Section 36                                                   |
|                                                      | BHL: 1950 FNL & 2540 FEL (Unit G) of Section 35                                                   |
|                                                      | Completion Target: Bone Spring formation                                                          |
|                                                      | Well Orientation: Laydown / East-West                                                             |
|                                                      | Completion Location expected to be: Standard                                                      |
| Vell #3                                              | Lead Belly 36/35 Fed Com #525H                                                                    |
|                                                      | (API No. Pending)                                                                                 |
|                                                      | SHL: 1920 FSL & 505 FEL (Unit I) of Section 36<br>BHL: 2000 FSL & 2540 FEL (Unit J) of Section 35 |
|                                                      | Completion Target: Bone Spring formation                                                          |
|                                                      | Well Orientation: Laydown / East-West                                                             |
|                                                      | Completion Location expected to be: Standard                                                      |
| Vell #4                                              | Lead Belly 36/35 Fed Com #527H                                                                    |
|                                                      | (API No. Pending)                                                                                 |
|                                                      | SHL: 1880 FSL & 505 FEL (Unit I) of Section 36                                                    |
|                                                      | BHL: 700 FSL & 2540 FEL (Unit O) of Section 35                                                    |
|                                                      | Completion Target: Bone Spring formation                                                          |
|                                                      | Well Orientation: Laydown / East-West                                                             |
|                                                      | Completion Location expected to be: Standard                                                      |
| Nell #5                                              | Lead Belly 36/35 Fed Com #622H                                                                    |
|                                                      | (API No. Pending)                                                                                 |
|                                                      | SHL: 1980 FNL & 505 FEL (Unit I) of Section 36                                                    |
|                                                      | BHL: 700 FNL & 2540 FEL (Unit O) of Section 35                                                    |
|                                                      | Completion Target: Bone Spring formation                                                          |
|                                                      | Well Orientation: Laydown / East-West                                                             |
|                                                      | Completion Location expected to be: Standard                                                      |
| Nell #6                                              | Lead Belly 36/35 Fed Com #624H                                                                    |
|                                                      | (API No. 30-015-53749)<br>SHL: 1940 FSL & 505 FEL (Unit I) of Section 36                          |
|                                                      | BHL: 2080 FNL & 2540 FEL (Unit G) of Section 35                                                   |
|                                                      | Completion Target: Bone Spring formation                                                          |
|                                                      | Well Orientation: Laydown / East-West                                                             |
|                                                      | Completion Location expected to be: Standard                                                      |
| Nell #7                                              | Lead Belly 36/35 Fed Com #626H                                                                    |
|                                                      | (API No. Pending)                                                                                 |
|                                                      | SHL: 1900 FNL & 505 FEL (Unit I) of Section 36                                                    |
|                                                      | BHL: 1,800 FSL & 2540 FEL (Unit J) of Section 35                                                  |
|                                                      | Completion Target: Bone Spring formation                                                          |
|                                                      | Well Orientation: Laydown / East-West                                                             |
|                                                      | Completion Location expected to be: Standard                                                      |
| Vell #8                                              | Lead Belly 36/35 Fed Com #628H                                                                    |
|                                                      | (API No. Pending)                                                                                 |
|                                                      | SHL: 1860 FNL & 505 FEL (Unit I) of Section 36                                                    |
|                                                      | BHL: 450 FSL & 2540 FEL (Unit O) of Section 35<br>Completion Target: Bone Spring formation        |
|                                                      | Well Orientation: Laydown / East-West                                                             |
|                                                      | Completion Location expected to be: Standard                                                      |
| Jorizontal Wall First and Last Take Daints           |                                                                                                   |
| Horizontal Well First and Last Take Points           | Exhibit C-1<br>Exhibit C-1                                                                        |
| Completion Target (Formation, TVD and MD)            |                                                                                                   |
|                                                      |                                                                                                   |

BEFORE THE OIL CONSERVATION DIVISION Santa Fe, New Mexico Exhibit No. C Submitted by: Mewbourne Oil Company Hearing Date: March 13, 2025 Case No. 25228 Lead Belly 36/35 Fed Com #525H and Lead Belly 36/35 Fed Com #626H well, with a surface location in the NE/4 SE/4 (Unit I) of Section 36 and bottomhole location in the NW/4 SE/4 (Unit J) of Section 35; and Lead Belly 36/35 Fed Com #527H, Lead Belly 36/35 Fed Com #622H, and Lead Belly 36/35 Fed Com #628H well, with a surface location in the NE/4 SE/4 (Unit I) of Section 36 and bottomhole location in the SW/4 SE/4 (Unit O) of Section 35.