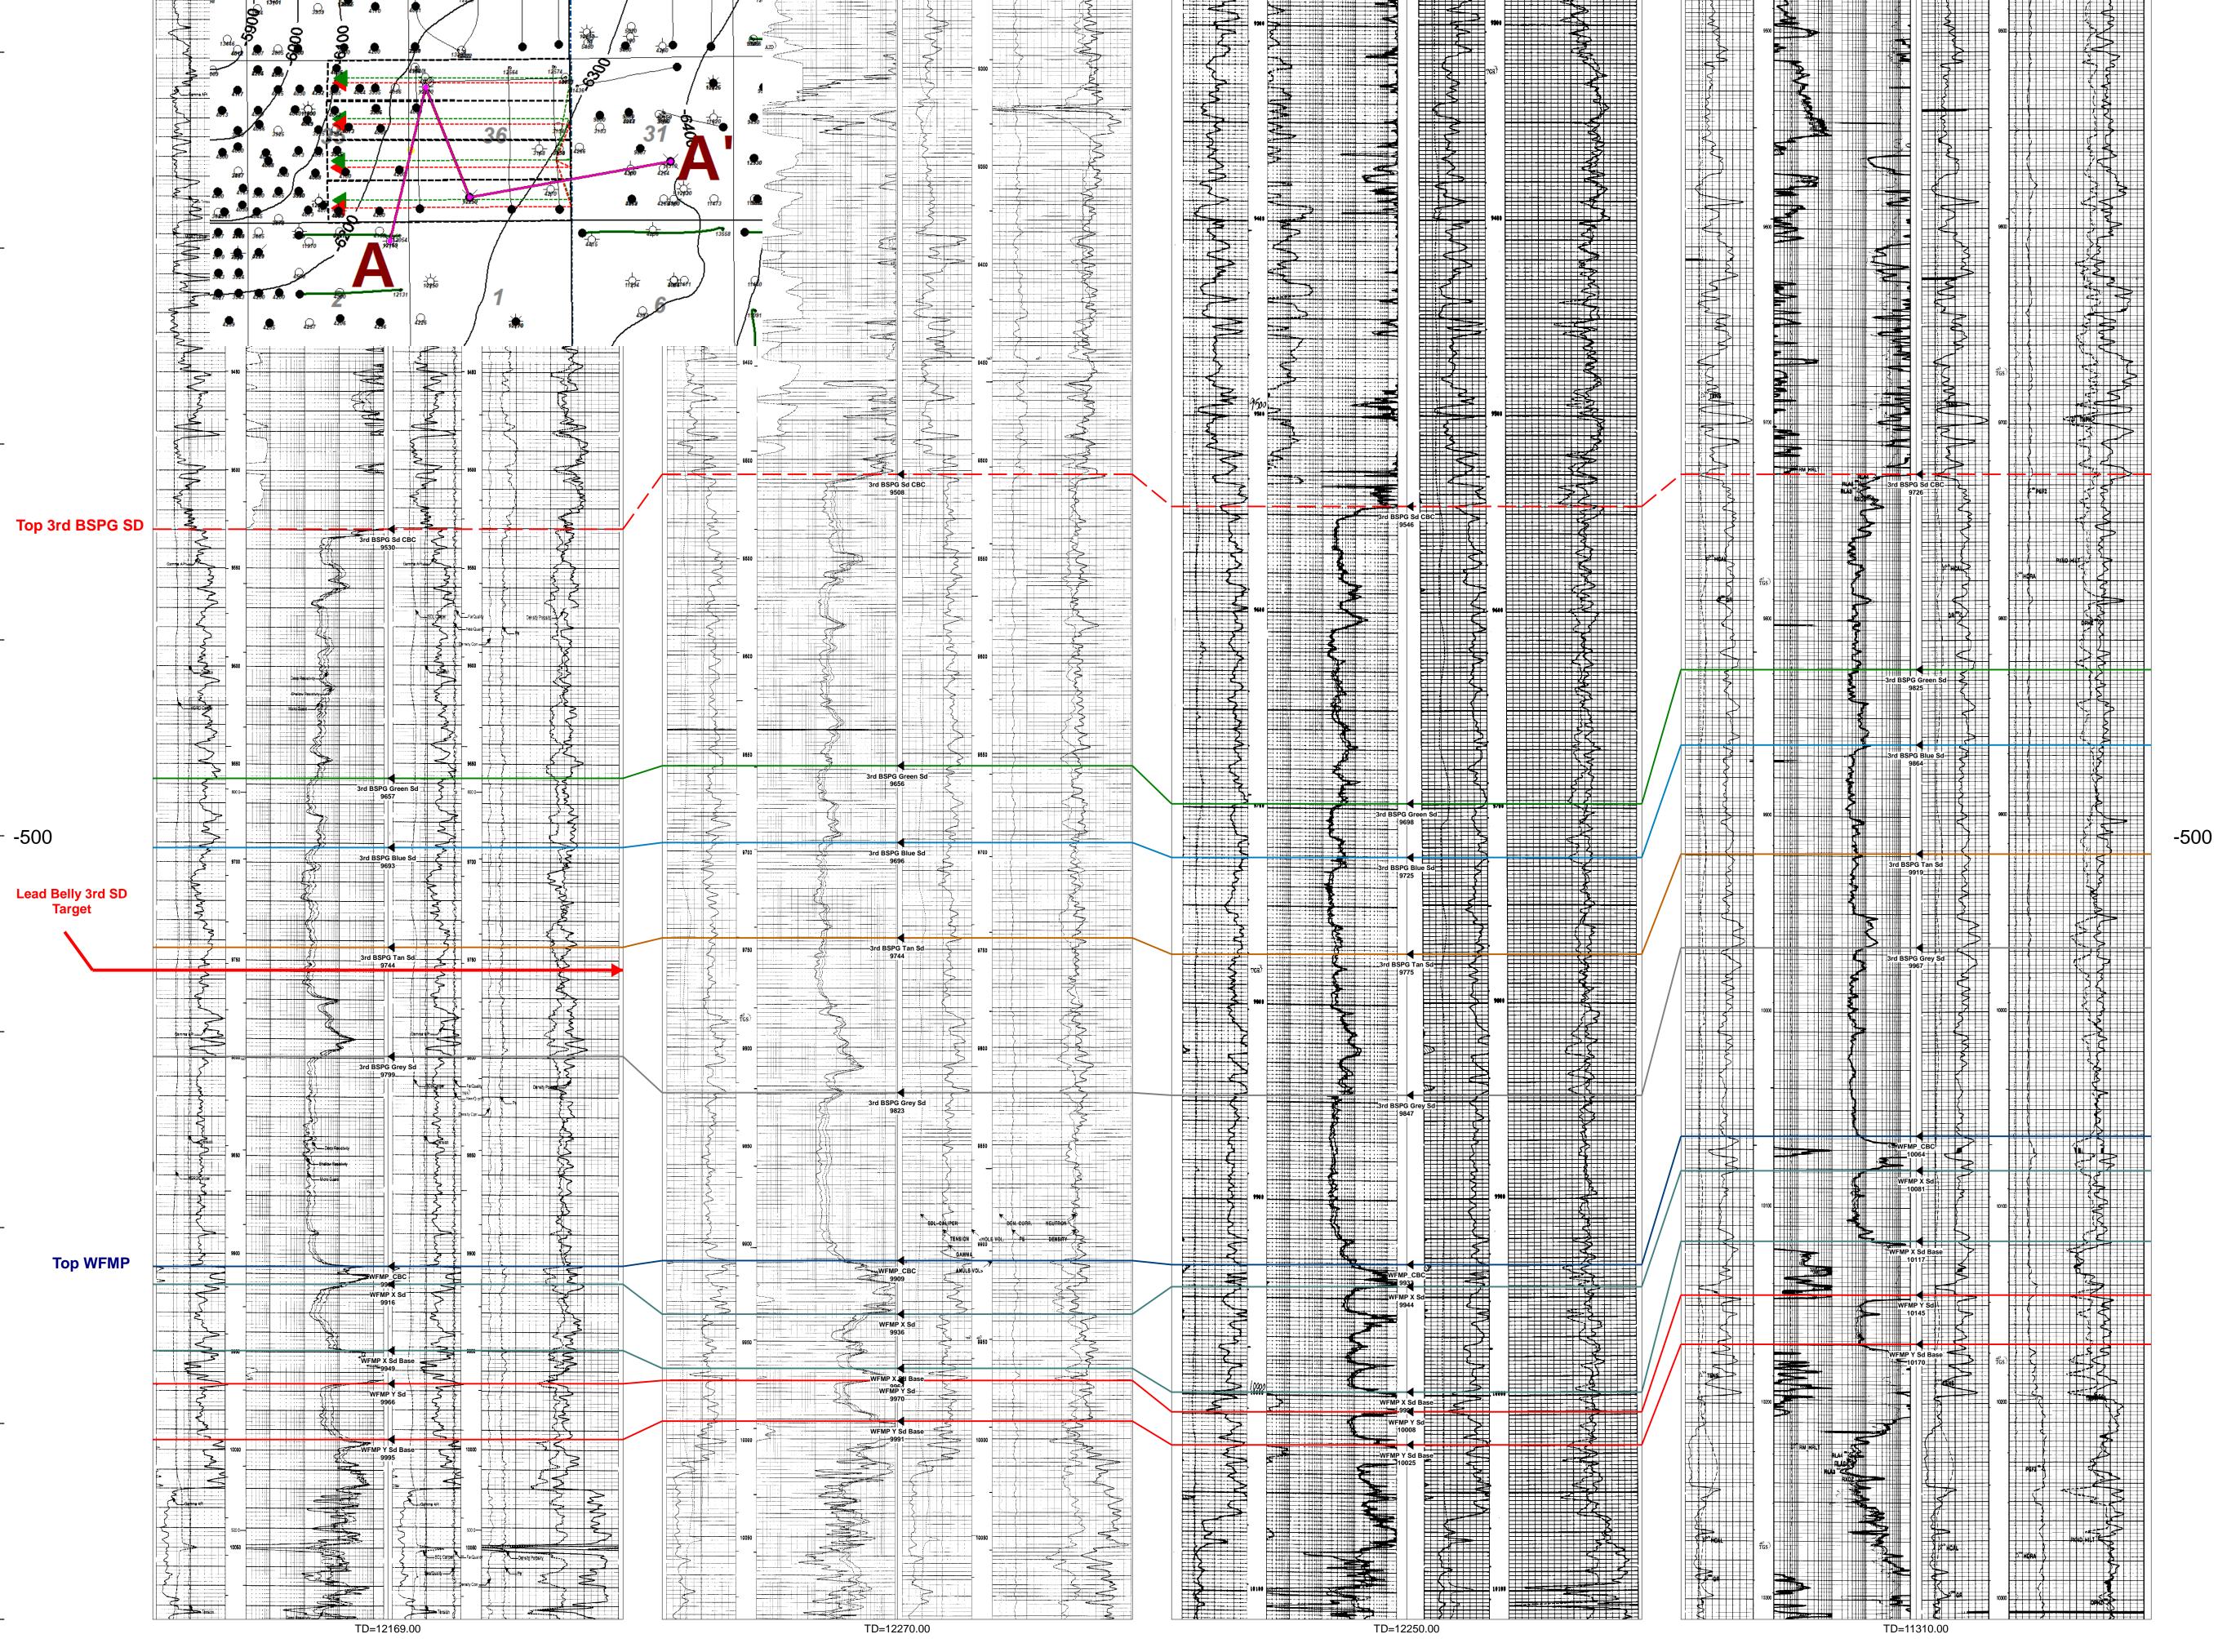

6. Mewbourne will file separately for administrative approval of the non-standard horizontal spacing unit.

7. **Mewbourne Exhibit C-1** contains a draft Form C-102 for the wells. This form demonstrates that the completed interval for the wells will comply with statewide setbacks for oil wells. The exhibit shows that the wells will be assigned to the Tamano; Bone Spring [Pool Code 58040].