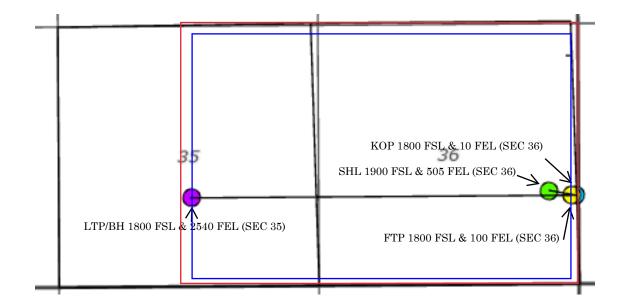

Ariana Rodrigues

03/06/2025

Date

| cived by OCD: 3/6/2025 6:07:33 PM       C-102     State of New       Submit Electronically     Energy, Minerals & Natural |                                                     |                                                              |                                                               |                                                  | Resources Department                                                           |                                                                                        |                        | Revised July 9, 2024 |                              |                        |
|---------------------------------------------------------------------------------------------------------------------------|-----------------------------------------------------|--------------------------------------------------------------|---------------------------------------------------------------|--------------------------------------------------|--------------------------------------------------------------------------------|----------------------------------------------------------------------------------------|------------------------|----------------------|------------------------------|------------------------|
|                                                                                                                           | D Permitting                                        | 7                                                            |                                                               |                                                  |                                                                                |                                                                                        |                        | Submittal            | □ Initial St                 | ıbmittal               |
|                                                                                                                           |                                                     |                                                              |                                                               |                                                  |                                                                                |                                                                                        |                        | Type:                |                              | d Report               |
|                                                                                                                           |                                                     |                                                              |                                                               |                                                  |                                                                                |                                                                                        |                        |                      | $\Box$ As Drille             | ed.                    |
|                                                                                                                           |                                                     |                                                              |                                                               |                                                  | WELL LOCAT                                                                     | TION INFORMATION                                                                       |                        |                      |                              |                        |
| API Nu                                                                                                                    | ımber                                               |                                                              | Pool Code                                                     | 58040                                            | )                                                                              | Pool Name Tamano                                                                       | ; Bone Sp              | oring                |                              |                        |
| Propert                                                                                                                   | ty Code                                             |                                                              | Property N                                                    | ame LF                                           | EAD BELL                                                                       | Y 36/35 FED (                                                                          | COM                    |                      | Well Numb                    | 521H                   |
| OGRIE                                                                                                                     | <sup>D No.</sup> 147                                | 744                                                          | Operator N                                                    | ame MI                                           | EWBOURN                                                                        | NE OIL COMP                                                                            | PANY                   |                      | Ground Lev                   | el Elevation<br>3670'  |
| Surface                                                                                                                   | e Owner: 🔽                                          | State □ Fee □                                                | ] Tribal 🗆 Fee                                                | deral                                            |                                                                                | Mineral Owner: 🗹                                                                       | State □ Fee [          | 🗆 Tribal 🗹           | Federal                      |                        |
|                                                                                                                           |                                                     |                                                              |                                                               |                                                  | Surfa                                                                          | ce Location                                                                            |                        |                      |                              |                        |
| UL                                                                                                                        | Section                                             | Township                                                     | Range                                                         | Lot                                              | Ft. from N/S                                                                   | Ft. from E/W                                                                           | Latitude               |                      | Longitude                    | County                 |
| Ι                                                                                                                         | 36                                                  | 18S                                                          | 31E                                                           |                                                  | 2000' FSI                                                                      | 505' FEL                                                                               | 32.702                 | 3001 -               | 103.81617                    | EDDY                   |
|                                                                                                                           |                                                     |                                                              |                                                               |                                                  | Bottom                                                                         | Hole Location                                                                          |                        |                      |                              |                        |
| UL                                                                                                                        | Section                                             | Township                                                     | Range                                                         | Lot                                              | Ft. from N/S                                                                   | Ft. from E/W                                                                           | Latitude               | ]                    | Longitude                    | County                 |
| В                                                                                                                         | 35                                                  | 18S                                                          | 31E                                                           |                                                  | 660' FNL                                                                       | 2540' FEL                                                                              | 32.709                 | 5204 -               | 103.84023                    | EDDY                   |
| Dedica                                                                                                                    | ted Acres                                           | Infill or Defi                                               | ning Well                                                     | Defining                                         | g Well API                                                                     | Overlapping Spacing                                                                    | Unit (Y/N)             | Consolida            | tion Code                    |                        |
| 9                                                                                                                         | 60                                                  |                                                              | 8                                                             |                                                  | 2                                                                              | Y C                                                                                    |                        |                      |                              |                        |
| Order 1                                                                                                                   | Numbers.                                            |                                                              |                                                               |                                                  |                                                                                | Well setbacks are under Common Ownership: □Yes ☑No                                     |                        |                      |                              |                        |
|                                                                                                                           |                                                     |                                                              |                                                               |                                                  | Kick O                                                                         | ff Point (KOP)                                                                         |                        |                      |                              |                        |
| UL                                                                                                                        | Section                                             | Township                                                     | Range                                                         | Lot                                              | Ft. from N/S                                                                   | Ft. from E/W                                                                           | Latitude               | 1                    | Longitude                    | County                 |
| Α                                                                                                                         | 36                                                  | 18S                                                          | 31E                                                           |                                                  | 660' FNL                                                                       | 10' FEL                                                                                | 32.709                 | 6448 -               | 103.81483                    | EDDY                   |
|                                                                                                                           | 1                                                   |                                                              |                                                               | 1                                                | First Ta                                                                       | ke Point (FTP)                                                                         |                        | I                    |                              | I                      |
| UL<br>A                                                                                                                   | Section <b>36</b>                                   | Township<br>18S                                              | Range<br><b>31E</b>                                           | Lot                                              | Ft. from N/S<br>660' FNL                                                       | Ft. from E/W<br><b>100' FEL</b>                                                        | Latitude <b>32.709</b> |                      | Longitude<br>103.81512       | County<br>EDDY         |
|                                                                                                                           |                                                     |                                                              |                                                               |                                                  | Last Ta                                                                        | ke Point (LTP)                                                                         |                        |                      |                              |                        |
| UL                                                                                                                        | Section                                             | Township                                                     | Range                                                         | Lot                                              | Ft. from N/S                                                                   | Ft. from E/W                                                                           | Latitude               | ]                    | Longitude                    | County                 |
| B                                                                                                                         | 35                                                  | 18S                                                          | 31E                                                           |                                                  | 660' FNL                                                                       | 2540' FEL                                                                              | 32.709                 | 5204 -               | 103.84023                    | EDDY                   |
| **                                                                                                                        | <u> </u>                                            |                                                              |                                                               |                                                  |                                                                                |                                                                                        |                        | 1.51 .51             |                              |                        |
| Unitize                                                                                                                   | d Area or Ai                                        | ea of Uniform                                                | Interest                                                      | Spacing                                          | Unit Type 🗹 Horiz                                                              | ontal 🗌 Vertical                                                                       | Grou                   | nd Floor Ele         | evation: 3,6                 | 598'                   |
| OPERA                                                                                                                     | ATOR CERT                                           | IFICATIONS                                                   |                                                               |                                                  |                                                                                | SURVEYOR CERTIFI                                                                       | CATIONS                |                      |                              |                        |
| my know<br>organize<br>includin                                                                                           | vledge and bel<br>ation either ow<br>g the proposed | ef, and, if the wei<br>ns a working inte<br>bottom hole loca | ll is a vertical or<br>rest or unleasea<br>ution or has a rig | directional v<br>mineral inte<br>ght to drill th | rest in the land<br>is well at this                                            | I hereby certify that the w<br>surveys made by me or und<br>my belief.                 |                        |                      |                              |                        |
| interest,                                                                                                                 |                                                     | ary pooling agree                                            |                                                               |                                                  | or unleased mineral<br>g order heretofore                                      |                                                                                        | BEF                    |                      | DIL CONSERVA<br>ta Fe, New M | TION DIVISION<br>exico |
| consent<br>in each                                                                                                        | of at least one<br>tract (in the ta                 | lessee or owner o                                            | of a working inte<br>ation) in which a                        | erest or unlea<br>any part of th                 | has received the<br>sed mineral interest<br>e well's completed<br>the division | Exhibit No. C-1<br>Submitted by: Mewbourne Oil Company<br>Hearing Date: March 13, 2025 |                        |                      |                              | e Oil Company          |
| $\sim$                                                                                                                    | hn Si                                               |                                                              | 03/06                                                         |                                                  | urriston.                                                                      |                                                                                        |                        |                      | Case No. 2522                | 8                      |
| Signatur                                                                                                                  |                                                     | , mi                                                         | Date                                                          |                                                  |                                                                                | Signature and Seal of Profes                                                           | sional Surveyor        |                      |                              |                        |
| 0                                                                                                                         | Smith                                               |                                                              |                                                               |                                                  |                                                                                |                                                                                        |                        |                      |                              |                        |
| Printed N                                                                                                                 |                                                     |                                                              |                                                               |                                                  |                                                                                | Certificate Number                                                                     | Date of Surve          | ÿ                    |                              |                        |
|                                                                                                                           |                                                     | newbourn                                                     |                                                               |                                                  |                                                                                |                                                                                        |                        |                      |                              |                        |