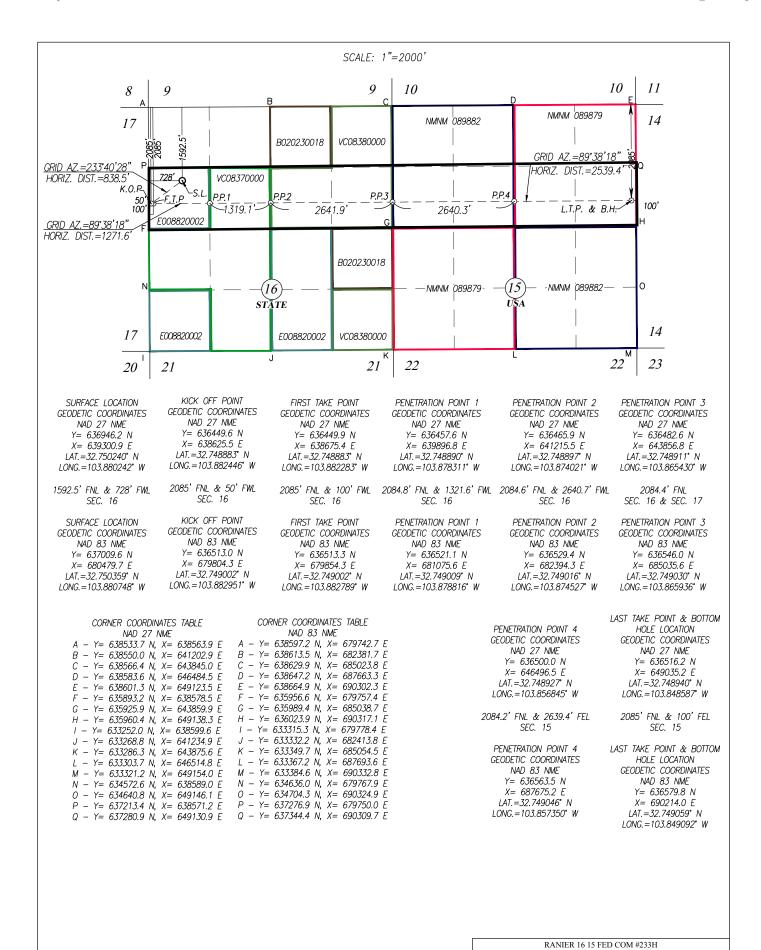

- 6. Under <u>Case No. 24994</u>, V-F seeks to dedicate the **Rainier 16-15 Fed Com #221H Well,** (API 30-015-pending) as an initial well, to be horizontally drilled from a surface location in the NW/4 SW/4 (Unit L) of Section 16 to a bottom hole location in the SE/4 SE/4 (Unit P) of Section 15; approximate TVD of 8,450'; approximate TMD of 19,811'; FTP in Section 16: 615' FSL, 100' FWL; LTP in Section 15: 615' FSL, 100' FEL.
- 7. Under <u>Case No. 24994</u>, V-F also seeks to dedicate the **Rainier 16-15 Fed Com** #231H Well, (API 30-015-pending) as an in-fill well, to be horizontally drilled from a surface location in the NW/4 SW/4 (Unit L) of Section 16 to a bottom hole location in the SE/4 SE/4 (Unit P) of Section 15; approximate TVD of 9,360'; approximate TMD of 19,390'; FTP in Section 16: 615' FSL, 100' FWL; LTP in Section 15: 615' FSL, 100' FEL.
  - 8. The proposed C-102 for each well is attached as **Exhibit A-1**.
- 9. A general location plat and a plat outlining the units being pooled is attached hereto as **Exhibit A-2**, which show the location of each proposed well within the unit. The location of each well is orthodox, and it meets the Division's offset requirements.
- 10. The parties being pooled, the nature of their interests, and their last known addresses are listed on **Exhibit A-3** attached hereto. **Exhibit A-3** includes information regarding working interest owners, overriding royalty interest owners and royalty interest owners.

- 1. V-F Petroleum is a working interest owner in the proposed horizontal spacing and proration unit ("HSU") and has a right to drill a well thereon.
- 2. V-F Petroleum proposes and dedicates to the HSU the Rainier 16-15 Fed Com #221H Well, and the Rainier 16-15 Fed Com #231H Well, as initial wells, to be drilled to a sufficient depth to test the Bone Spring formation.
- 3. V-F Petroleum proposes the **Rainier 16-15 Fed Com #221H Well,** an oil well, to be horizontally drilled from a surface location in the NW/4 SW/4 (Unit L) of Section 16 to a bottom hole location in the SE/4 SE/4 (Unit P) of Section 15.

Received by OCD: 3/10/2025 2:33:34 PM

Received by OCD: 11/19/2024 12:05:52 PM

Page 10 of 600 Page 2 of 4

4. V-F Petroleum proposes the **Rainier 16-15 Fed Com #231H Well,** an oil well, to be horizontally drilled from a surface location in the NW/4 SW/4 (Unit L) of Section 16 to a bottom hole location in the SE/4 SE/4 (Unit P) of Section 15.