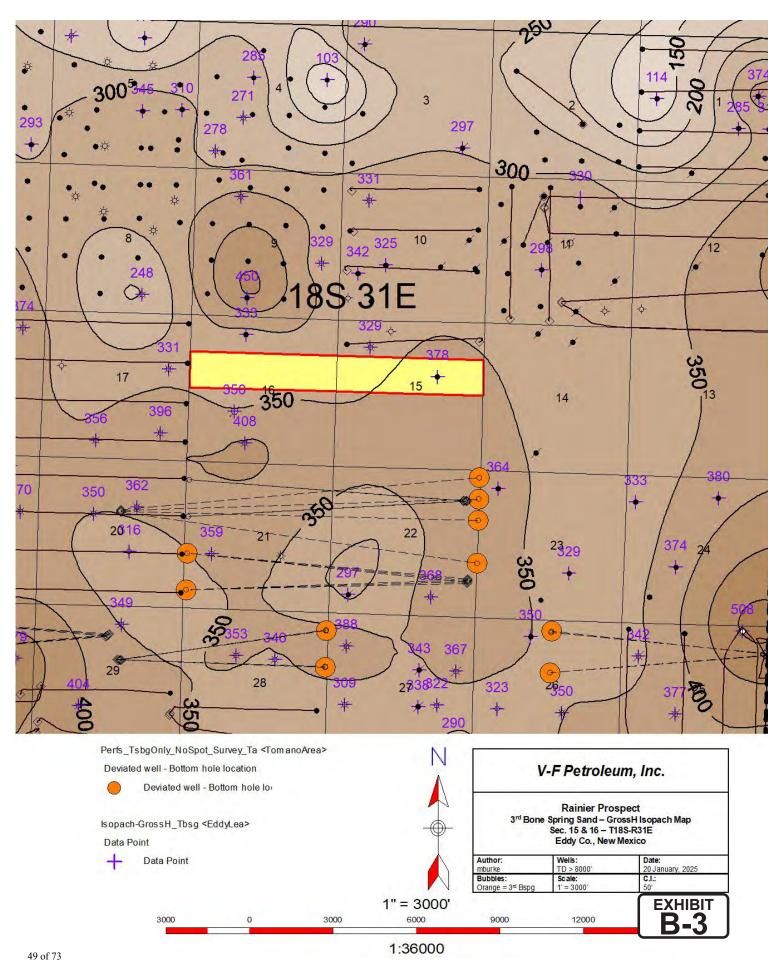

Page 14 of 600

| Geology                                                      |                                                |
|--------------------------------------------------------------|------------------------------------------------|
| Summary (including special considerations)                   | Exhibit B                                      |
| Spacing Unit Schematic                                       | Exhibit B-1, B-3                               |
| Gunbarrel/Lateral Trajectory Schematic                       | Exhibit B-4                                    |
| Well Orientation (with rationale)                            | Exhibit B, B-1, B-3                            |
| Target Formation                                             | Exhibit B-2, B-4                               |
| HSU Cross Section                                            | Exhibit B-2, B-4                               |
| Depth Severance Discussion                                   | N/A                                            |
| Forms, Figures and Tables                                    |                                                |
| C-102                                                        | Exhibit A-1                                    |
| Tracts                                                       | Exhibit A-3                                    |
| Summary of Interests, Unit Recapitulation (Tracts)           | Exhibit A-3                                    |
| General Location Map (including basin)                       | Exhibit A-2, A-3                               |
| Well Bore Location Map                                       | Exhibit A-1, A-7, B-4                          |
| Structure Contour Map - Subsea Depth                         | Exhibit B-1                                    |
| Cross Section Location Map (including wells)                 | Exhibit B-1, B-4                               |
| Cross Section (including Landing Zone)                       | Exhibit B-2, B-5                               |
| Additional Information                                       |                                                |
| Special Provisions/Stipulations                              |                                                |
| CERTIFICATION: I hereby certify that the information provide | ed in this checklist is complete and accurate. |
| Printed Name (Attorney or Party Representative):             | Darin C. Savage                                |
| Signed Name (Attorney or Party Representative):              | /s/ Darín Savage                               |
| Date:                                                        | 1/21/25                                        |

Spring, at an approximate depth of 6,048' beneath the surface, to the base of the Third Bone Spring formation, which has an approximate depth of 9,450' beneath the surface, as shown in that certain Dual Lateralog, Micro Laterlog, Gamma Ray well log in the Tamano 15 Fed Com #2 well (API # 30-015-33398), located in Sec. 15, Township 18 South, Rage 31 East, Eddy County, New Mexico, underlying a standard 320-acre, more or less, spacing and proration unit comprised of the S/2 S/2 of Sections 16 and 15, Township 18 South, Range 31 East, NMPM, Eddy County, New Mexico.