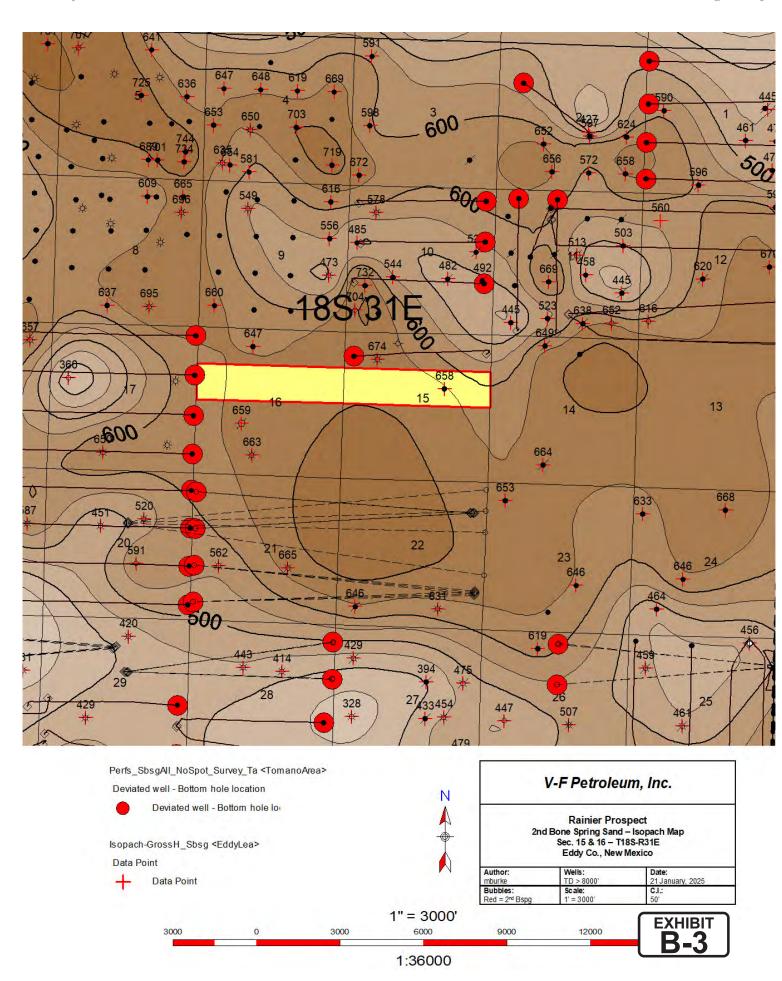

Page 14 of 600

| Geology                                                      |                                                |
|--------------------------------------------------------------|------------------------------------------------|
| Summary (including special considerations)                   | Exhibit B                                      |
| Spacing Unit Schematic                                       | Exhibit B-1, B-3                               |
| Gunbarrel/Lateral Trajectory Schematic                       | Exhibit B-4                                    |
| Well Orientation (with rationale)                            | Exhibit B, B-1, B-3                            |
| Target Formation                                             | Exhibit B-2, B-4                               |
| HSU Cross Section                                            | Exhibit B-2, B-4                               |
| Depth Severance Discussion                                   | N/A                                            |
| Forms, Figures and Tables                                    |                                                |
| C-102                                                        | Exhibit A-1                                    |
| Tracts                                                       | Exhibit A-3                                    |
| Summary of Interests, Unit Recapitulation (Tracts)           | Exhibit A-3                                    |
| General Location Map (including basin)                       | Exhibit A-2, A-3                               |
| Well Bore Location Map                                       | Exhibit A-1, A-7, B-4                          |
| Structure Contour Map - Subsea Depth                         | Exhibit B-1                                    |
| Cross Section Location Map (including wells)                 | Exhibit B-1, B-4                               |
| Cross Section (including Landing Zone)                       | Exhibit B-2, B-5                               |
| Additional Information                                       |                                                |
| Special Provisions/Stipulations                              |                                                |
| CERTIFICATION: I hereby certify that the information provide | ed in this checklist is complete and accurate. |
| Printed Name (Attorney or Party Representative):             | Darin C. Savage                                |
| Signed Name (Attorney or Party Representative):              | /s/ Darín Savage                               |
| Date:                                                        | 1/21/25                                        |

Spring, at an approximate depth of 6,048' beneath the surface, to the base of the Third Bone Spring formation, which has an approximate depth of 9,450' beneath the surface, as shown in that certain Dual Lateralog, Micro Laterlog, Gamma Ray well log in the Tamano 15 Fed Com #2 well (API # 30-015-33398), located in Sec. 15, Township 18 South, Rage 31 East, Eddy County, New Mexico, underlying a standard 320-acre, more or less, spacing and proration unit comprised of the S/2 S/2 of Sections 16 and 15, Township 18 South, Range 31 East, NMPM, Eddy County, New Mexico.