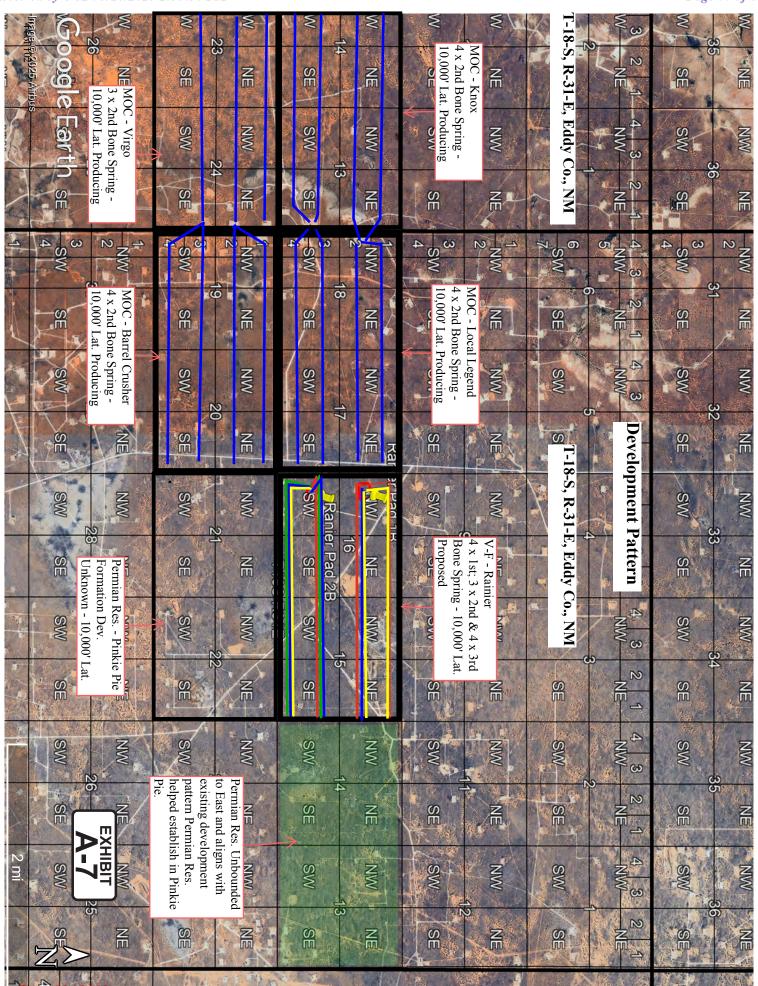

Page 14 of 600

| Geology                                                      |                                                |
|--------------------------------------------------------------|------------------------------------------------|
| Summary (including special considerations)                   | Exhibit B                                      |
| Spacing Unit Schematic                                       | Exhibit B-1, B-3                               |
| Gunbarrel/Lateral Trajectory Schematic                       | Exhibit B-4                                    |
| Well Orientation (with rationale)                            | Exhibit B, B-1, B-3                            |
| Target Formation                                             | Exhibit B-2, B-4                               |
| HSU Cross Section                                            | Exhibit B-2, B-4                               |
| Depth Severance Discussion                                   | N/A                                            |
| Forms, Figures and Tables                                    |                                                |
| C-102                                                        | Exhibit A-1                                    |
| Tracts                                                       | Exhibit A-3                                    |
| Summary of Interests, Unit Recapitulation (Tracts)           | Exhibit A-3                                    |
| General Location Map (including basin)                       | Exhibit A-2, A-3                               |
| Well Bore Location Map                                       | Exhibit A-1, A-7, B-4                          |
| Structure Contour Map - Subsea Depth                         | Exhibit B-1                                    |
| Cross Section Location Map (including wells)                 | Exhibit B-1, B-4                               |
| Cross Section (including Landing Zone)                       | Exhibit B-2, B-5                               |
| Additional Information                                       |                                                |
| Special Provisions/Stipulations                              |                                                |
| CERTIFICATION: I hereby certify that the information provide | ed in this checklist is complete and accurate. |
| Printed Name (Attorney or Party Representative):             | Darin C. Savage                                |
| Signed Name (Attorney or Party Representative):              | /s/ Darín Savage                               |
| Date:                                                        | 1/21/25                                        |

Spring, at an approximate depth of 6,048' beneath the surface, to the base of the Third Bone Spring formation, which has an approximate depth of 9,450' beneath the surface, as shown in that certain Dual Lateralog, Micro Laterlog, Gamma Ray well log in the Tamano 15 Fed Com #2 well (API # 30-015-33398), located in Sec. 15, Township 18 South, Rage 31 East, Eddy County, New Mexico, underlying a standard 320-acre, more or less, spacing and proration unit comprised of the S/2 S/2 of Sections 16 and 15, Township 18 South, Range 31 East, NMPM, Eddy County, New Mexico.