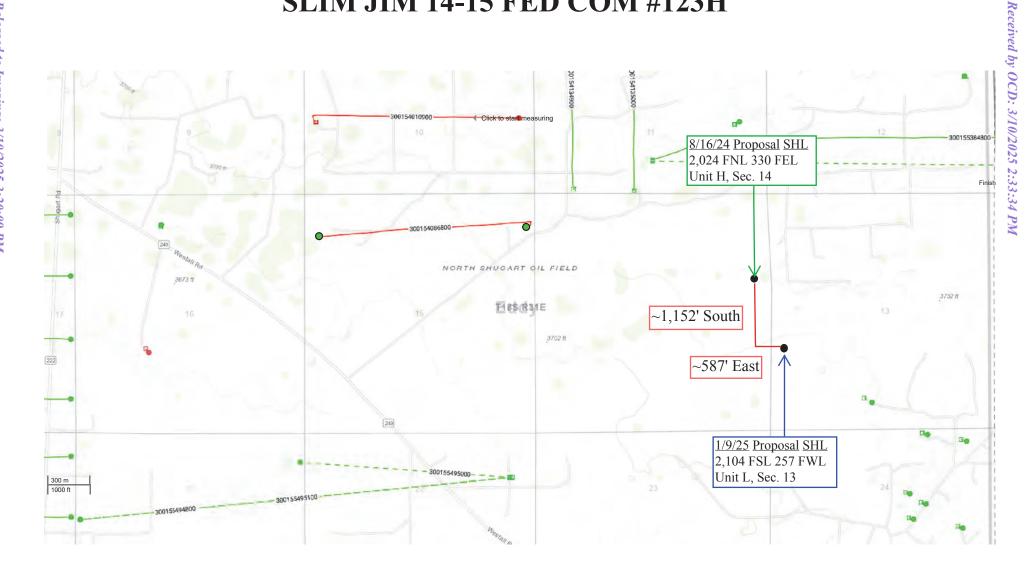

- 21. **Exhibit A-8** are Permian Resources' well proposals both dated August 16, 2024, one proposal covering the Slim Jim 14-15 Fed COM 122H and 123H, both targeting the 2<sup>nd</sup> Bone Spring formation in the S/2 N/2 Sections 14 & 15, Township 18 South, Range 31 East, NMPM, Eddy County, New Mexico, and the other proposal covering the Slim Jim 14-15 Fed COM 124H, 125H and 126H, with all three wells also targeting the 2<sup>nd</sup> Bone Spring formation in the S/2 Sections 14 & 15, Township 18 South, Range 31 East, NMPM, Eddy County, New Mexico (collectively the "Slim Jim Second Bone Proposals").
- 22. Attached as **Exhibit A-9** is a plat of the Tamano 15 AD Fed Com #1H Well (API No. 30-015-40868), which is situated in the N/2 N/2 of Section 15, Township 18 South, Range 31 East, NMPM, Eddy County, New Mexico.
- 23. Assuming Permian Resources' actually drills and completes all five proposed Slim Jim Second Bone Proposals, this will result in a total of six horizontal wells situated in Section 14 (Slim Jim 14-15 Fed COM 121H has been proposed to Section 14 working interest owners only)