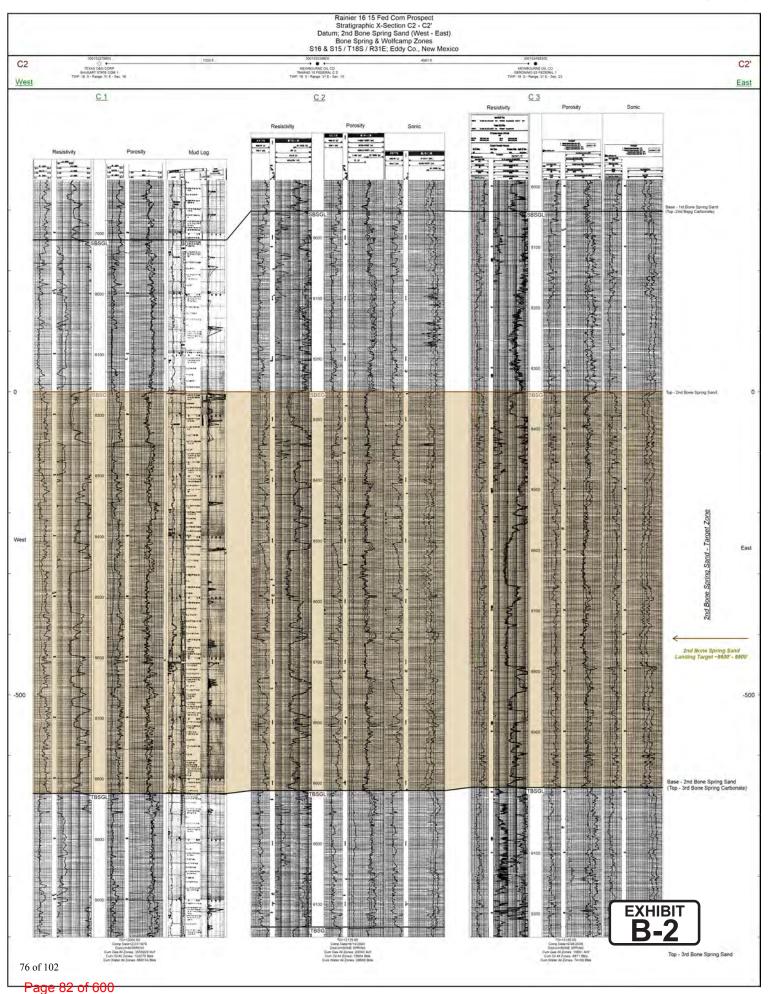

Page 14 of 600

| Geology                                                      |                                                |
|--------------------------------------------------------------|------------------------------------------------|
| Summary (including special considerations)                   | Exhibit B                                      |
| Spacing Unit Schematic                                       | Exhibit B-1, B-3                               |
| Gunbarrel/Lateral Trajectory Schematic                       | Exhibit B-4                                    |
| Well Orientation (with rationale)                            | Exhibit B, B-1, B-3                            |
| Target Formation                                             | Exhibit B-2, B-4                               |
| HSU Cross Section                                            | Exhibit B-2, B-4                               |
| Depth Severance Discussion                                   | N/A                                            |
| Forms, Figures and Tables                                    |                                                |
| C-102                                                        | Exhibit A-1                                    |
| Tracts                                                       | Exhibit A-3                                    |
| Summary of Interests, Unit Recapitulation (Tracts)           | Exhibit A-3                                    |
| General Location Map (including basin)                       | Exhibit A-2, A-3                               |
| Well Bore Location Map                                       | Exhibit A-1, A-7, B-4                          |
| Structure Contour Map - Subsea Depth                         | Exhibit B-1                                    |
| Cross Section Location Map (including wells)                 | Exhibit B-1, B-4                               |
| Cross Section (including Landing Zone)                       | Exhibit B-2, B-5                               |
| Additional Information                                       |                                                |
| Special Provisions/Stipulations                              |                                                |
| CERTIFICATION: I hereby certify that the information provide | ed in this checklist is complete and accurate. |
| Printed Name (Attorney or Party Representative):             | Darin C. Savage                                |
| Signed Name (Attorney or Party Representative):              | /s/ Darín Savage                               |
| Date:                                                        | 1/21/25                                        |

Spring, at an approximate depth of 6,048' beneath the surface, to the base of the Third Bone Spring formation, which has an approximate depth of 9,450' beneath the surface, as shown in that certain Dual Lateralog, Micro Laterlog, Gamma Ray well log in the Tamano 15 Fed Com #2 well (API # 30-015-33398), located in Sec. 15, Township 18 South, Rage 31 East, Eddy County, New Mexico, underlying a standard 320-acre, more or less, spacing and proration unit comprised of the S/2 S/2 of Sections 16 and 15, Township 18 South, Range 31 East, NMPM, Eddy County, New Mexico.