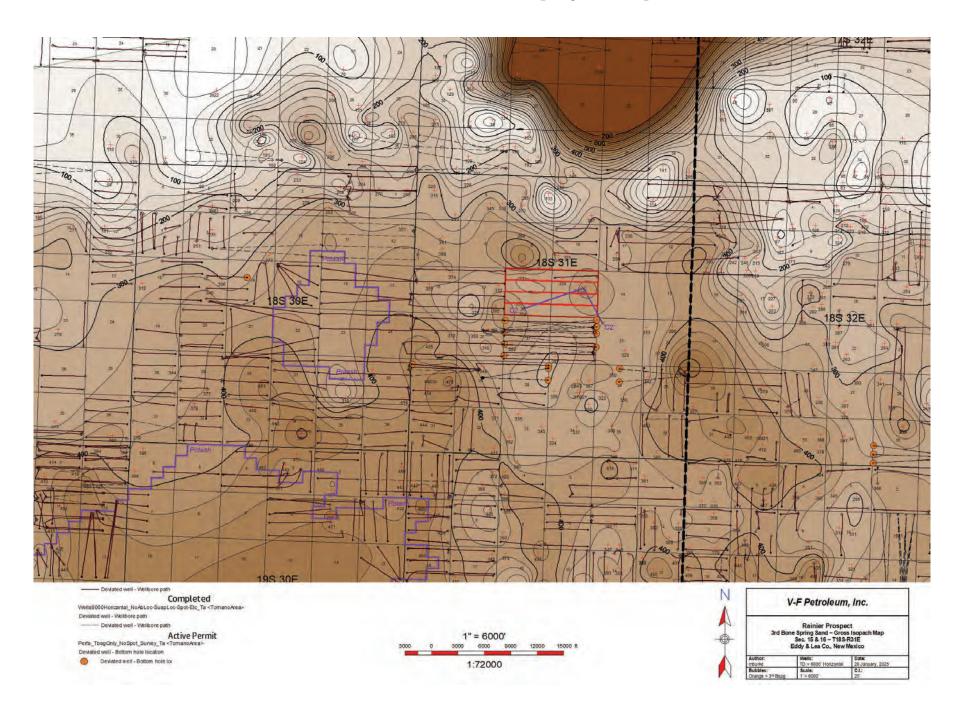

- 15. **Exhibit A-5** is a sample proposal letter, supplemental proposal letter and the AFEs for each proposed well. The estimated cost of the wells set forth in the AFEs attached as **Exhibit A-5** are fair, reasonable, and comparable to the costs of other wells of similar depths and lengths drilled in this area of New Mexico.
- 16. V-F requests overhead and administrative rates of \$8,500/month for drilling each well and \$850/month for producing each well. These rates are fair and comparable to the rates charged by other operators for wells of this type in this area of southeastern New Mexico. V-F requests that these rates be adjusted periodically as provided in the COPAS Accounting Procedure.
- 17. V-F requests the maximum cost, plus 200% risk charge be assessed against nonconsenting working interest owners.
  - 18. V-F requests that it be designated operator of the units and wells.
- 19. Additionally, although not technically part of <u>Case No. 24994</u>, but in order for V-F to present this case to the best of its ability so that the Division has an opportunity to see the role <u>Case No. 24994 plays in V-F</u>'s future development plans underlying the S/2 S/2 Sec. 16 & 15, Township 18 South, Range 31 East, NMPM, Eddy County, New Mexico, I have provided as **Exhibit A-6** a sample well proposal letter and the AFE for the **Rainier 16-15 Fed Com #211H Well,** (API 30-015-pending) that has been proposed to all working interest owners in the Bone Spring formation. This shows future plans to develop the related lands in this area to optimize production and prevent waste.
- 20. **Exhibit A-7** is an aerial plat outlining the development pattern that has been established in this area by Permian Resources to the immediate south of Section 16 and 15, Township 18 South, Range 31 East, NMPM, Eddy County, New Mexico, and other Operators to the immediate west of Section 16 and 15, Township 18 South, Range 31 East, NMPM, Eddy

County, New Mexico. Should the Division grant an order in V-F's favor in this Case, it would make efforts to continue the development pattern that are consistent with, and build upon, what has been successful with other Operators in this area; if V-F's plan is approved, it would not undermine or preempt Permian Resources opportunity for development because their subject lands are unbounded to the east, and Permian Resources could simply develop two mile horizontal Second Bone Spring and Third Bone Spring wells in Sections 14 and 13, Township 18 South, Range 31 East, NMPM, Eddy County, New Mexico. V-F's geology in this area that Permian Resources expanding east is feasible, and this in turn would avoid stranding the State of New Mexico's minerals in Section 16, Township 18 South, Range 31 East, NMPM, Eddy County, New Mexico to one mile horizontal development in the Bone Spring formation.

and Section 15, with spacing as close as 660' between wells. This spacing pattern is extremely aggressive when compared to Mewbourne Oil Company's Local Legend development to the west in Sections 18 and 17, Township 18 South, Range 31 East, NMPM, Eddy County, New Mexico, and Mewbourne Oil Company's Barrel Crusher development, also to the west in Sections 19 and 20, Township 18 South, Range 31 East, NMPM, Eddy County, New Mexico, both as depicted on **Exhibit A-7**, which shows four Second Bone Spring wells in each development, more or less evenly spaced. To propose a fifty percent (50%) increase to the conventional density pattern in this area, in V-F's opinion should require empirical longstanding production data to establish that the acreage justifies additional in-fill development otherwise such a proposal in V-F's respectful opinion should be viewed as wasteful and not protecting the correlative rights of the other working interest owners in Permian Resources' Slim Jim Second Bone Proposals, who collectively will own the majority of the working interest in the Slim Jim Second Bone Proposals.