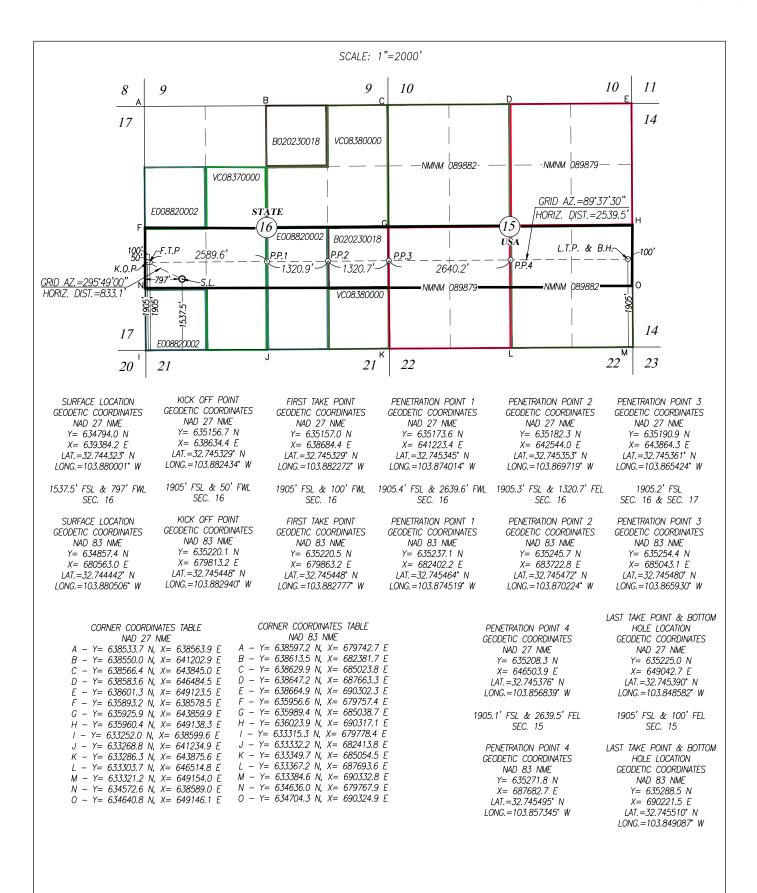

- 6. Under <u>Case No. 24994</u>, V-F seeks to dedicate the **Rainier 16-15 Fed Com #221H Well,** (API 30-015-pending) as an initial well, to be horizontally drilled from a surface location in the NW/4 SW/4 (Unit L) of Section 16 to a bottom hole location in the SE/4 SE/4 (Unit P) of Section 15; approximate TVD of 8,450'; approximate TMD of 19,811'; FTP in Section 16: 615' FSL, 100' FWL; LTP in Section 15: 615' FSL, 100' FEL.
- 7. Under <u>Case No. 24994</u>, V-F also seeks to dedicate the **Rainier 16-15 Fed Com** #231H Well, (API 30-015-pending) as an in-fill well, to be horizontally drilled from a surface location in the NW/4 SW/4 (Unit L) of Section 16 to a bottom hole location in the SE/4 SE/4 (Unit P) of Section 15; approximate TVD of 9,360'; approximate TMD of 19,390'; FTP in Section 16: 615' FSL, 100' FWL; LTP in Section 15: 615' FSL, 100' FEL.
  - 8. The proposed C-102 for each well is attached as **Exhibit A-1**.
- 9. A general location plat and a plat outlining the units being pooled is attached hereto as **Exhibit A-2**, which show the location of each proposed well within the unit. The location of each well is orthodox, and it meets the Division's offset requirements.
- 10. The parties being pooled, the nature of their interests, and their last known addresses are listed on **Exhibit A-3** attached hereto. **Exhibit A-3** includes information regarding working interest owners, overriding royalty interest owners and royalty interest owners.

- 11. I provided the law firm of Abadie & Schill P.C. a list of names and addresses for the uncommitted interest owners shown on **Exhibit A-3**. In compiling these addresses, I conducted a diligent search of the public records in Eddy County, New Mexico, where the wells are located, and of phone directories and did computer searches to locate the contact information for parties entitled to notification. All working interest owners were locatable and noticed. Notice to one overriding royalty interest owner, Francis Hill Hudson, Trustee of Lindy's Living Trust, is listed as To Be Returned. V-F published notice in the Carlsbad Current-Argus, a newspaper of general circulation in Eddy County, New Mexico to cover any contingencies regarding notice.
  - 12. There are no depth severances in the Bone Spring formation in this acreage.
- 13. V-F has made a good faith effort to negotiate with the interest owners, but has been unable to obtain, voluntary agreement from all interest owners to participate in the drilling of the well or in the commitment of their interests to the well for its development within the proposed horizontal spacing unit. **Exhibit A-4** provides a chronology and history of contacts with the owners.
- 14. The interest owners being pooled have been contacted regarding the proposed wells but have failed or refused to voluntarily commit their interest in the wells. However, VF-Petroleum has been in ongoing discussions with some of the interest owners to voluntarily enter into a Joint Operating Agreement. If a mutually agreeable Joint Operating Agreement is reached between VF-Petroleum and another interest owner or owners, VF-Petroleum requests that the voluntary agreement become operative and supersede the Division's order for said parties, except to the extent the Division deems it necessary to maintain spacing criteria for the purpose of conservation, the prevention of waste, and protection of correlative rights.