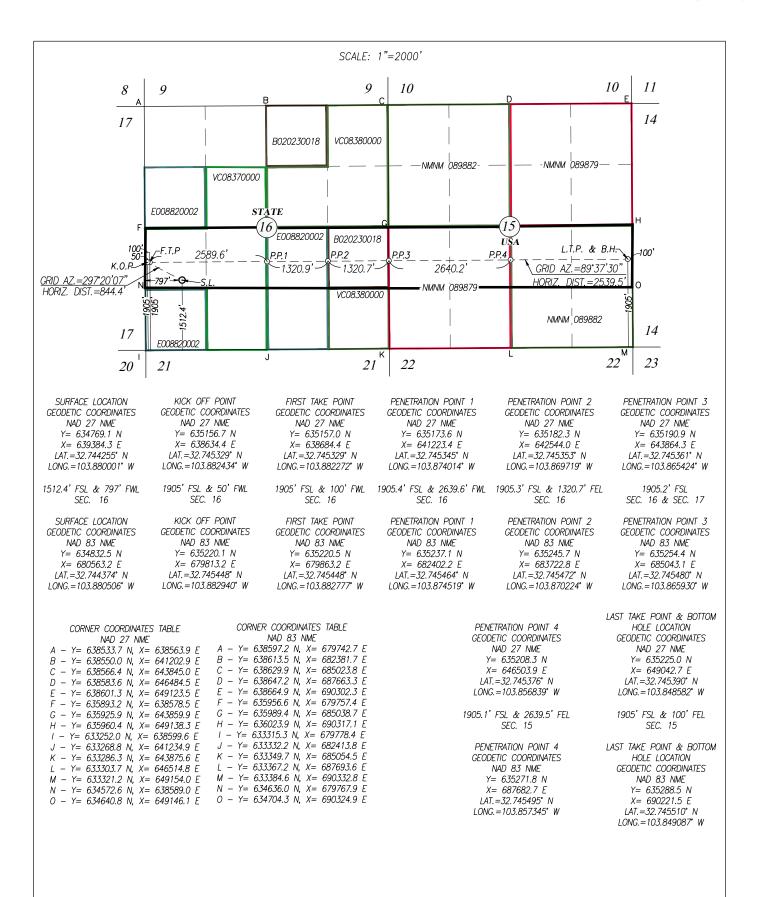

- 6. Under <u>Case No. 24994</u>, V-F seeks to dedicate the **Rainier 16-15 Fed Com #221H Well,** (API 30-015-pending) as an initial well, to be horizontally drilled from a surface location in the NW/4 SW/4 (Unit L) of Section 16 to a bottom hole location in the SE/4 SE/4 (Unit P) of Section 15; approximate TVD of 8,450'; approximate TMD of 19,811'; FTP in Section 16: 615' FSL, 100' FWL; LTP in Section 15: 615' FSL, 100' FEL.
- 7. Under <u>Case No. 24994</u>, V-F also seeks to dedicate the **Rainier 16-15 Fed Com** #231H Well, (API 30-015-pending) as an in-fill well, to be horizontally drilled from a surface location in the NW/4 SW/4 (Unit L) of Section 16 to a bottom hole location in the SE/4 SE/4 (Unit P) of Section 15; approximate TVD of 9,360'; approximate TMD of 19,390'; FTP in Section 16: 615' FSL, 100' FWL; LTP in Section 15: 615' FSL, 100' FEL.
  - 8. The proposed C-102 for each well is attached as **Exhibit A-1**.
- 9. A general location plat and a plat outlining the units being pooled is attached hereto as **Exhibit A-2**, which show the location of each proposed well within the unit. The location of each well is orthodox, and it meets the Division's offset requirements.
- 10. The parties being pooled, the nature of their interests, and their last known addresses are listed on **Exhibit A-3** attached hereto. **Exhibit A-3** includes information regarding working interest owners, overriding royalty interest owners and royalty interest owners.

- 11. I provided the law firm of Abadie & Schill P.C. a list of names and addresses for the uncommitted interest owners shown on **Exhibit A-3**. In compiling these addresses, I conducted a diligent search of the public records in Eddy County, New Mexico, where the wells are located, and of phone directories and did computer searches to locate the contact information for parties entitled to notification. All working interest owners were locatable and noticed. Notice to one overriding royalty interest owner, Francis Hill Hudson, Trustee of Lindy's Living Trust, is listed as To Be Returned. V-F published notice in the Carlsbad Current-Argus, a newspaper of general circulation in Eddy County, New Mexico to cover any contingencies regarding notice.
  - 12. There are no depth severances in the Bone Spring formation in this acreage.
- 13. V-F has made a good faith effort to negotiate with the interest owners, but has been unable to obtain, voluntary agreement from all interest owners to participate in the drilling of the well or in the commitment of their interests to the well for its development within the proposed horizontal spacing unit. **Exhibit A-4** provides a chronology and history of contacts with the owners.
- 14. The interest owners being pooled have been contacted regarding the proposed wells but have failed or refused to voluntarily commit their interest in the wells. However, VF-Petroleum has been in ongoing discussions with some of the interest owners to voluntarily enter into a Joint Operating Agreement. If a mutually agreeable Joint Operating Agreement is reached between VF-Petroleum and another interest owner or owners, VF-Petroleum requests that the voluntary agreement become operative and supersede the Division's order for said parties, except to the extent the Division deems it necessary to maintain spacing criteria for the purpose of conservation, the prevention of waste, and protection of correlative rights.