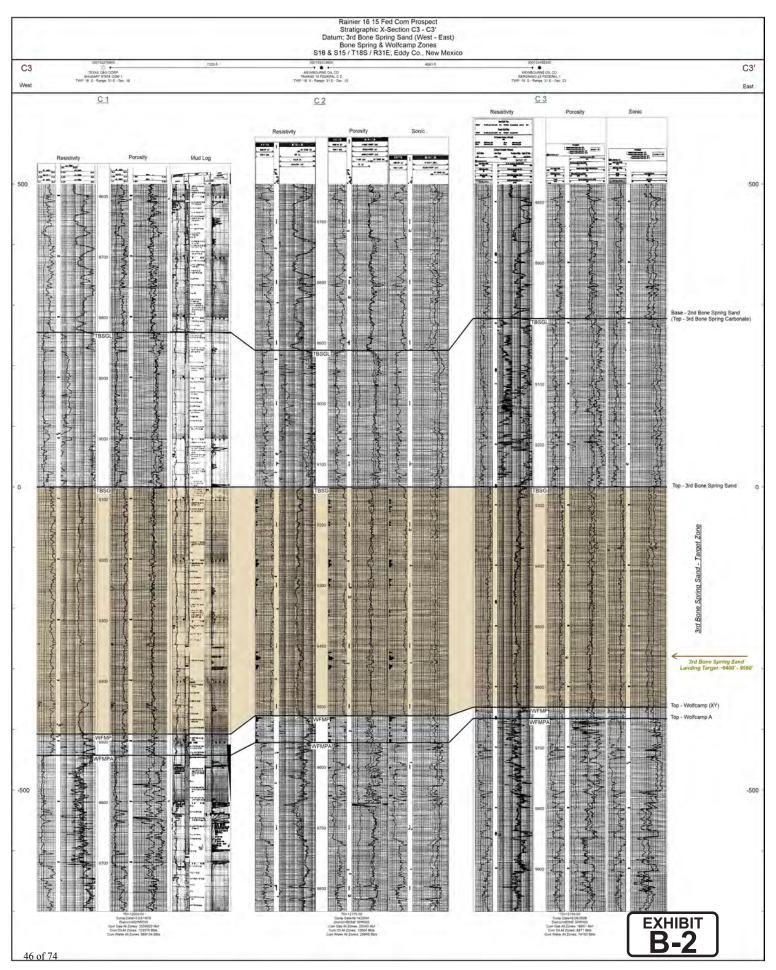

Page 14 of 600

| Geology                                                      |                                                |
|--------------------------------------------------------------|------------------------------------------------|
| Summary (including special considerations)                   | Exhibit B                                      |
| Spacing Unit Schematic                                       | Exhibit B-1, B-3                               |
| Gunbarrel/Lateral Trajectory Schematic                       | Exhibit B-4                                    |
| Well Orientation (with rationale)                            | Exhibit B, B-1, B-3                            |
| Target Formation                                             | Exhibit B-2, B-4                               |
| HSU Cross Section                                            | Exhibit B-2, B-4                               |
| Depth Severance Discussion                                   | N/A                                            |
| Forms, Figures and Tables                                    |                                                |
| C-102                                                        | Exhibit A-1                                    |
| Tracts                                                       | Exhibit A-3                                    |
| Summary of Interests, Unit Recapitulation (Tracts)           | Exhibit A-3                                    |
| General Location Map (including basin)                       | Exhibit A-2, A-3                               |
| Well Bore Location Map                                       | Exhibit A-1, A-7, B-4                          |
| Structure Contour Map - Subsea Depth                         | Exhibit B-1                                    |
| Cross Section Location Map (including wells)                 | Exhibit B-1, B-4                               |
| Cross Section (including Landing Zone)                       | Exhibit B-2, B-5                               |
| Additional Information                                       |                                                |
| Special Provisions/Stipulations                              |                                                |
| CERTIFICATION: I hereby certify that the information provide | ed in this checklist is complete and accurate. |
| Printed Name (Attorney or Party Representative):             | Darin C. Savage                                |
| Signed Name (Attorney or Party Representative):              | /s/ Darín Savage                               |
| Date:                                                        | 1/21/25                                        |

Spring, at an approximate depth of 6,048' beneath the surface, to the base of the Third Bone Spring formation, which has an approximate depth of 9,450' beneath the surface, as shown in that certain Dual Lateralog, Micro Laterlog, Gamma Ray well log in the Tamano 15 Fed Com #2 well (API # 30-015-33398), located in Sec. 15, Township 18 South, Rage 31 East, Eddy County, New Mexico, underlying a standard 320-acre, more or less, spacing and proration unit comprised of the S/2 S/2 of Sections 16 and 15, Township 18 South, Range 31 East, NMPM, Eddy County, New Mexico.