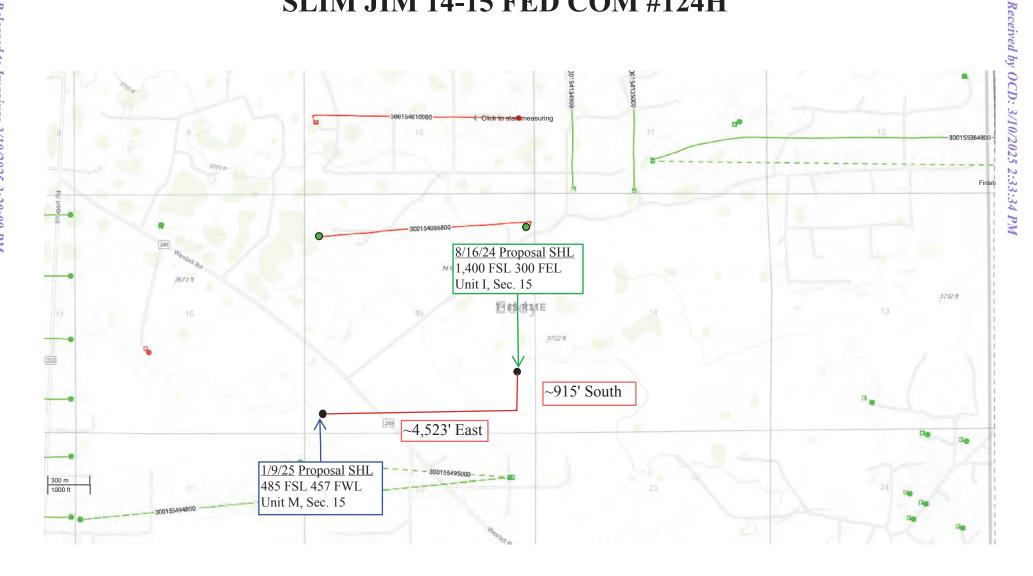

- 21. **Exhibit A-8** are Permian Resources' well proposals both dated August 16, 2024, one proposal covering the Slim Jim 14-15 Fed COM 122H and 123H, both targeting the 2<sup>nd</sup> Bone Spring formation in the S/2 N/2 Sections 14 & 15, Township 18 South, Range 31 East, NMPM, Eddy County, New Mexico, and the other proposal covering the Slim Jim 14-15 Fed COM 124H, 125H and 126H, with all three wells also targeting the 2<sup>nd</sup> Bone Spring formation in the S/2 Sections 14 & 15, Township 18 South, Range 31 East, NMPM, Eddy County, New Mexico (collectively the "Slim Jim Second Bone Proposals").
- 22. Attached as **Exhibit A-9** is a plat of the Tamano 15 AD Fed Com #1H Well (API No. 30-015-40868), which is situated in the N/2 N/2 of Section 15, Township 18 South, Range 31 East, NMPM, Eddy County, New Mexico.
- 23. Assuming Permian Resources' actually drills and completes all five proposed Slim Jim Second Bone Proposals, this will result in a total of six horizontal wells situated in Section 14 (Slim Jim 14-15 Fed COM 121H has been proposed to Section 14 working interest owners only)

and Section 15, with spacing as close as 660' between wells. This spacing pattern is extremely aggressive when compared to Mewbourne Oil Company's Local Legend development to the west in Sections 18 and 17, Township 18 South, Range 31 East, NMPM, Eddy County, New Mexico, and Mewbourne Oil Company's Barrel Crusher development, also to the west in Sections 19 and 20, Township 18 South, Range 31 East, NMPM, Eddy County, New Mexico, both as depicted on **Exhibit A-7**, which shows four Second Bone Spring wells in each development, more or less evenly spaced. To propose a fifty percent (50%) increase to the conventional density pattern in this area, in V-F's opinion should require empirical longstanding production data to establish that the acreage justifies additional in-fill development otherwise such a proposal in V-F's respectful opinion should be viewed as wasteful and not protecting the correlative rights of the other working interest owners in Permian Resources' Slim Jim Second Bone Proposals, who collectively will own the majority of the working interest in the Slim Jim Second Bone Proposals.