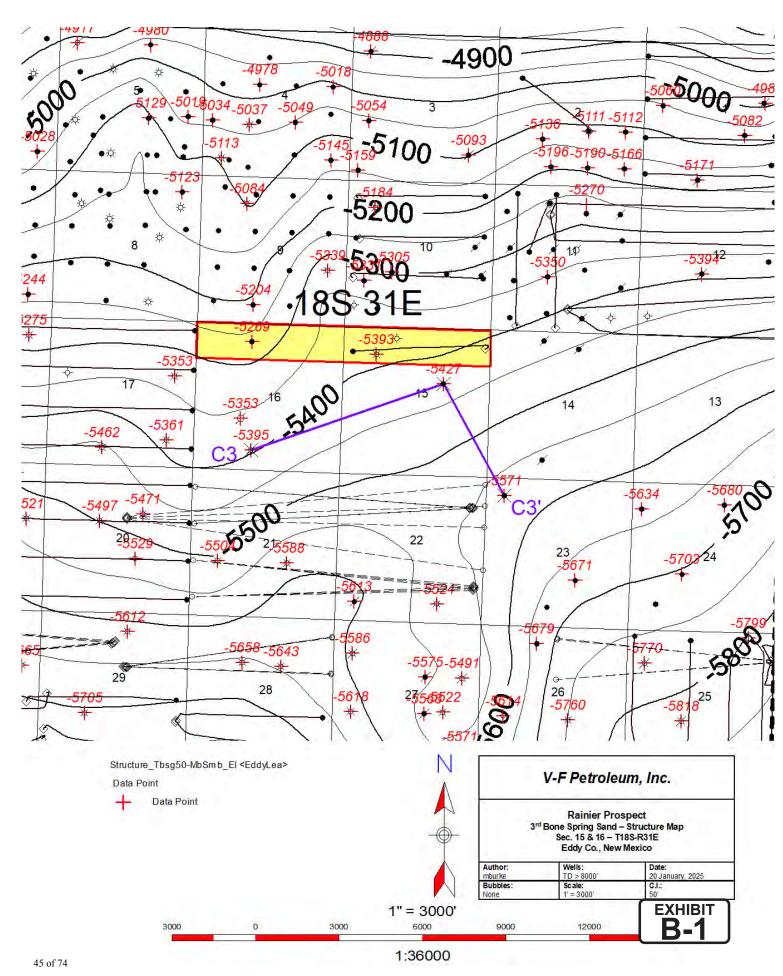

Spring, at an approximate depth of 6,048' beneath the surface, to the base of the Third Bone Spring formation, which has an approximate depth of 9,450' beneath the surface, as shown in that certain Dual Lateralog, Micro Laterlog, Gamma Ray well log in the Tamano 15 Fed Com #2 well (API # 30-015-33398), located in Sec. 15, Township 18 South, Rage 31 East, Eddy County, New Mexico, underlying a standard 320-acre, more or less, spacing and proration unit comprised of the S/2 S/2 of Sections 16 and 15, Township 18 South, Range 31 East, NMPM, Eddy County, New Mexico.