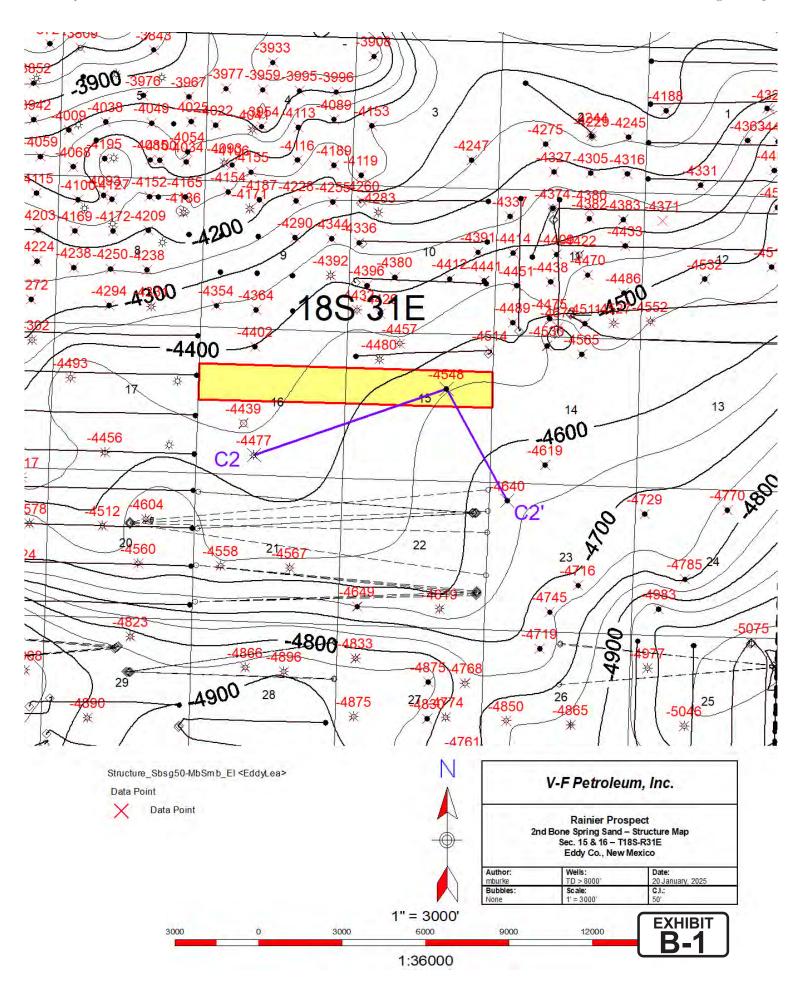

Page 14 of 600

| Geology                                                      |                                                |
|--------------------------------------------------------------|------------------------------------------------|
| Summary (including special considerations)                   | Exhibit B                                      |
| Spacing Unit Schematic                                       | Exhibit B-1, B-3                               |
| Gunbarrel/Lateral Trajectory Schematic                       | Exhibit B-4                                    |
| Well Orientation (with rationale)                            | Exhibit B, B-1, B-3                            |
| Target Formation                                             | Exhibit B-2, B-4                               |
| HSU Cross Section                                            | Exhibit B-2, B-4                               |
| Depth Severance Discussion                                   | N/A                                            |
| Forms, Figures and Tables                                    |                                                |
| C-102                                                        | Exhibit A-1                                    |
| Tracts                                                       | Exhibit A-3                                    |
| Summary of Interests, Unit Recapitulation (Tracts)           | Exhibit A-3                                    |
| General Location Map (including basin)                       | Exhibit A-2, A-3                               |
| Well Bore Location Map                                       | Exhibit A-1, A-7, B-4                          |
| Structure Contour Map - Subsea Depth                         | Exhibit B-1                                    |
| Cross Section Location Map (including wells)                 | Exhibit B-1, B-4                               |
| Cross Section (including Landing Zone)                       | Exhibit B-2, B-5                               |
| Additional Information                                       |                                                |
| Special Provisions/Stipulations                              |                                                |
| CERTIFICATION: I hereby certify that the information provide | ed in this checklist is complete and accurate. |
| Printed Name (Attorney or Party Representative):             | Darin C. Savage                                |
| Signed Name (Attorney or Party Representative):              | /s/ Darín Savage                               |
| Date:                                                        | 1/21/25                                        |

Spring, at an approximate depth of 6,048' beneath the surface, to the base of the Third Bone Spring formation, which has an approximate depth of 9,450' beneath the surface, as shown in that certain Dual Lateralog, Micro Laterlog, Gamma Ray well log in the Tamano 15 Fed Com #2 well (API # 30-015-33398), located in Sec. 15, Township 18 South, Rage 31 East, Eddy County, New Mexico, underlying a standard 320-acre, more or less, spacing and proration unit comprised of the S/2 S/2 of Sections 16 and 15, Township 18 South, Range 31 East, NMPM, Eddy County, New Mexico.