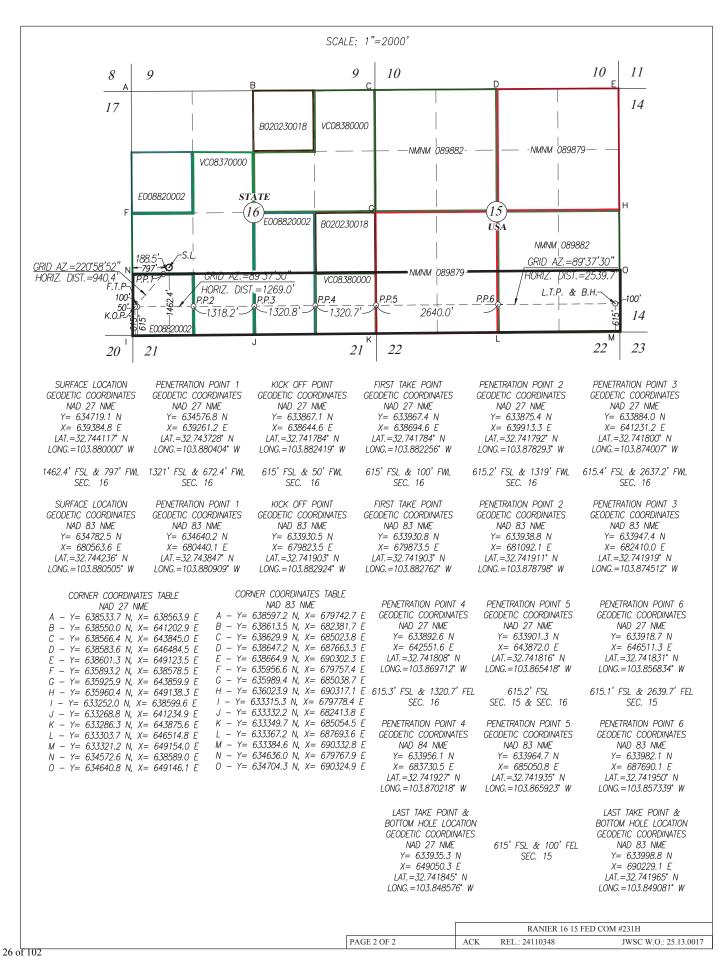

- 6. Under <u>Case No. 24994</u>, V-F seeks to dedicate the **Rainier 16-15 Fed Com #221H Well,** (API 30-015-pending) as an initial well, to be horizontally drilled from a surface location in the NW/4 SW/4 (Unit L) of Section 16 to a bottom hole location in the SE/4 SE/4 (Unit P) of Section 15; approximate TVD of 8,450'; approximate TMD of 19,811'; FTP in Section 16: 615' FSL, 100' FWL; LTP in Section 15: 615' FSL, 100' FEL.
- 7. Under <u>Case No. 24994</u>, V-F also seeks to dedicate the **Rainier 16-15 Fed Com** #231H Well, (API 30-015-pending) as an in-fill well, to be horizontally drilled from a surface location in the NW/4 SW/4 (Unit L) of Section 16 to a bottom hole location in the SE/4 SE/4 (Unit P) of Section 15; approximate TVD of 9,360'; approximate TMD of 19,390'; FTP in Section 16: 615' FSL, 100' FWL; LTP in Section 15: 615' FSL, 100' FEL.
  - 8. The proposed C-102 for each well is attached as **Exhibit A-1**.
- 9. A general location plat and a plat outlining the units being pooled is attached hereto as **Exhibit A-2**, which show the location of each proposed well within the unit. The location of each well is orthodox, and it meets the Division's offset requirements.
- 10. The parties being pooled, the nature of their interests, and their last known addresses are listed on **Exhibit A-3** attached hereto. **Exhibit A-3** includes information regarding working interest owners, overriding royalty interest owners and royalty interest owners.

Page 14 of 600

| Geology                                                      |                                                |
|--------------------------------------------------------------|------------------------------------------------|
| Summary (including special considerations)                   | Exhibit B                                      |
| Spacing Unit Schematic                                       | Exhibit B-1, B-3                               |
| Gunbarrel/Lateral Trajectory Schematic                       | Exhibit B-4                                    |
| Well Orientation (with rationale)                            | Exhibit B, B-1, B-3                            |
| Target Formation                                             | Exhibit B-2, B-4                               |
| HSU Cross Section                                            | Exhibit B-2, B-4                               |
| Depth Severance Discussion                                   | N/A                                            |
| Forms, Figures and Tables                                    |                                                |
| C-102                                                        | Exhibit A-1                                    |
| Tracts                                                       | Exhibit A-3                                    |
| Summary of Interests, Unit Recapitulation (Tracts)           | Exhibit A-3                                    |
| General Location Map (including basin)                       | Exhibit A-2, A-3                               |
| Well Bore Location Map                                       | Exhibit A-1, A-7, B-4                          |
| Structure Contour Map - Subsea Depth                         | Exhibit B-1                                    |
| Cross Section Location Map (including wells)                 | Exhibit B-1, B-4                               |
| Cross Section (including Landing Zone)                       | Exhibit B-2, B-5                               |
| Additional Information                                       |                                                |
| Special Provisions/Stipulations                              |                                                |
| CERTIFICATION: I hereby certify that the information provide | ed in this checklist is complete and accurate. |
| Printed Name (Attorney or Party Representative):             | Darin C. Savage                                |
| Signed Name (Attorney or Party Representative):              | /s/ Darín Savage                               |
| Date:                                                        | 1/21/25                                        |