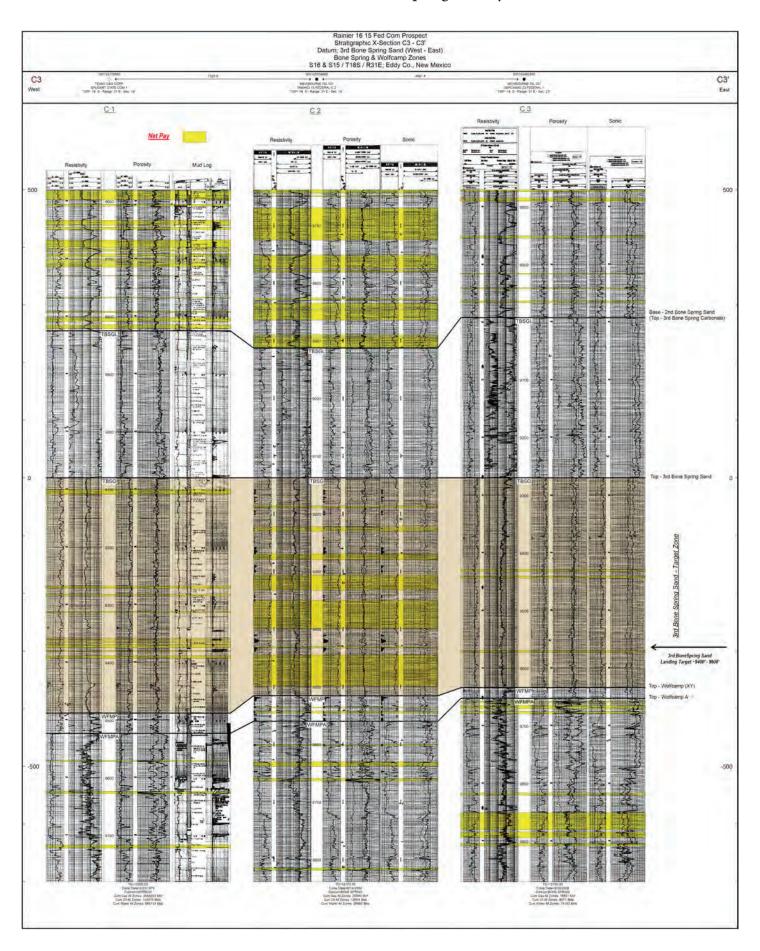

Spring, at an approximate depth of 6,048' beneath the surface, to the base of the Third Bone Spring formation, which has an approximate depth of 9,450' beneath the surface, as shown in that certain Dual Lateralog, Micro Laterlog, Gamma Ray well log in the Tamano 15 Fed Com #2 well (API # 30-015-33398), located in Sec. 15, Township 18 South, Rage 31 East, Eddy County, New Mexico, underlying a standard 320-acre, more or less, spacing and proration unit comprised of the S/2 S/2 of Sections 16 and 15, Township 18 South, Range 31 East, NMPM, Eddy County, New Mexico.

- 6. Under <u>Case No. 24994</u>, V-F seeks to dedicate the **Rainier 16-15 Fed Com #221H Well,** (API 30-015-pending) as an initial well, to be horizontally drilled from a surface location in the NW/4 SW/4 (Unit L) of Section 16 to a bottom hole location in the SE/4 SE/4 (Unit P) of Section 15; approximate TVD of 8,450'; approximate TMD of 19,811'; FTP in Section 16: 615' FSL, 100' FWL; LTP in Section 15: 615' FSL, 100' FEL.
- 7. Under <u>Case No. 24994</u>, V-F also seeks to dedicate the **Rainier 16-15 Fed Com** #231H Well, (API 30-015-pending) as an in-fill well, to be horizontally drilled from a surface location in the NW/4 SW/4 (Unit L) of Section 16 to a bottom hole location in the SE/4 SE/4 (Unit P) of Section 15; approximate TVD of 9,360'; approximate TMD of 19,390'; FTP in Section 16: 615' FSL, 100' FWL; LTP in Section 15: 615' FSL, 100' FEL.
  - 8. The proposed C-102 for each well is attached as **Exhibit A-1**.
- 9. A general location plat and a plat outlining the units being pooled is attached hereto as **Exhibit A-2**, which show the location of each proposed well within the unit. The location of each well is orthodox, and it meets the Division's offset requirements.
- 10. The parties being pooled, the nature of their interests, and their last known addresses are listed on **Exhibit A-3** attached hereto. **Exhibit A-3** includes information regarding working interest owners, overriding royalty interest owners and royalty interest owners.