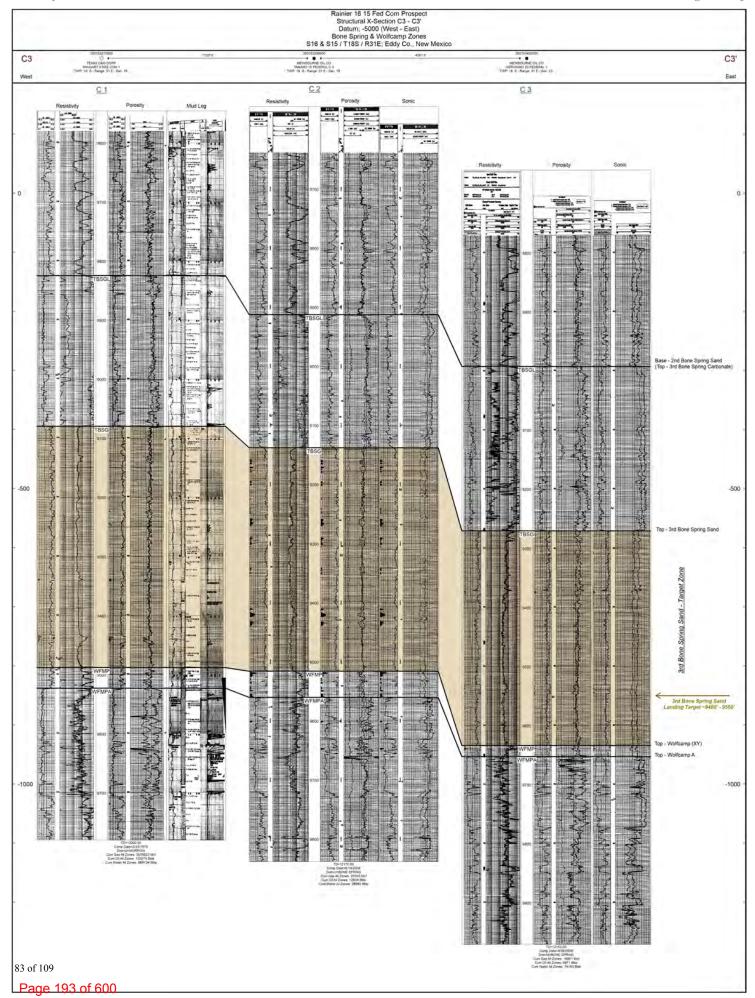

Spring, at an approximate depth of 6,048' beneath the surface, to the base of the Third Bone Spring formation, which has an approximate depth of 9,450' beneath the surface, as shown in that certain Dual Lateralog, Micro Laterlog, Gamma Ray well log in the Tamano 15 Fed Com #2 well (API # 30-015-33398), located in Sec. 15, Township 18 South, Rage 31 East, Eddy County, New Mexico, underlying a standard 320-acre, more or less, spacing and proration unit comprised of the S/2 S/2 of Sections 16 and 15, Township 18 South, Range 31 East, NMPM, Eddy County, New Mexico.

- 6. Under <u>Case No. 24994</u>, V-F seeks to dedicate the **Rainier 16-15 Fed Com #221H Well,** (API 30-015-pending) as an initial well, to be horizontally drilled from a surface location in the NW/4 SW/4 (Unit L) of Section 16 to a bottom hole location in the SE/4 SE/4 (Unit P) of Section 15; approximate TVD of 8,450'; approximate TMD of 19,811'; FTP in Section 16: 615' FSL, 100' FWL; LTP in Section 15: 615' FSL, 100' FEL.
- 7. Under <u>Case No. 24994</u>, V-F also seeks to dedicate the **Rainier 16-15 Fed Com** #231H Well, (API 30-015-pending) as an in-fill well, to be horizontally drilled from a surface location in the NW/4 SW/4 (Unit L) of Section 16 to a bottom hole location in the SE/4 SE/4 (Unit P) of Section 15; approximate TVD of 9,360'; approximate TMD of 19,390'; FTP in Section 16: 615' FSL, 100' FWL; LTP in Section 15: 615' FSL, 100' FEL.
  - 8. The proposed C-102 for each well is attached as **Exhibit A-1**.
- 9. A general location plat and a plat outlining the units being pooled is attached hereto as **Exhibit A-2**, which show the location of each proposed well within the unit. The location of each well is orthodox, and it meets the Division's offset requirements.
- 10. The parties being pooled, the nature of their interests, and their last known addresses are listed on **Exhibit A-3** attached hereto. **Exhibit A-3** includes information regarding working interest owners, overriding royalty interest owners and royalty interest owners.