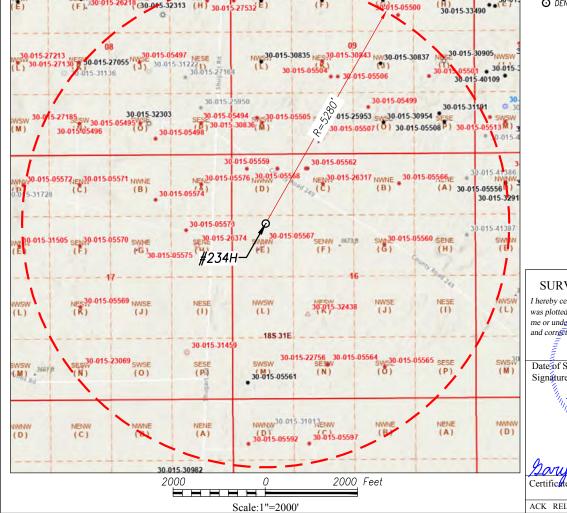

- 6. Under <u>Case No. 24994</u>, V-F seeks to dedicate the **Rainier 16-15 Fed Com #221H Well,** (API 30-015-pending) as an initial well, to be horizontally drilled from a surface location in the NW/4 SW/4 (Unit L) of Section 16 to a bottom hole location in the SE/4 SE/4 (Unit P) of Section 15; approximate TVD of 8,450'; approximate TMD of 19,811'; FTP in Section 16: 615' FSL, 100' FWL; LTP in Section 15: 615' FSL, 100' FEL.
- 7. Under <u>Case No. 24994</u>, V-F also seeks to dedicate the **Rainier 16-15 Fed Com** #231H Well, (API 30-015-pending) as an in-fill well, to be horizontally drilled from a surface location in the NW/4 SW/4 (Unit L) of Section 16 to a bottom hole location in the SE/4 SE/4 (Unit P) of Section 15; approximate TVD of 9,360'; approximate TMD of 19,390'; FTP in Section 16: 615' FSL, 100' FWL; LTP in Section 15: 615' FSL, 100' FEL.
  - 8. The proposed C-102 for each well is attached as **Exhibit A-1**.
- 9. A general location plat and a plat outlining the units being pooled is attached hereto as **Exhibit A-2**, which show the location of each proposed well within the unit. The location of each well is orthodox, and it meets the Division's offset requirements.
- 10. The parties being pooled, the nature of their interests, and their last known addresses are listed on **Exhibit A-3** attached hereto. **Exhibit A-3** includes information regarding working interest owners, overriding royalty interest owners and royalty interest owners.