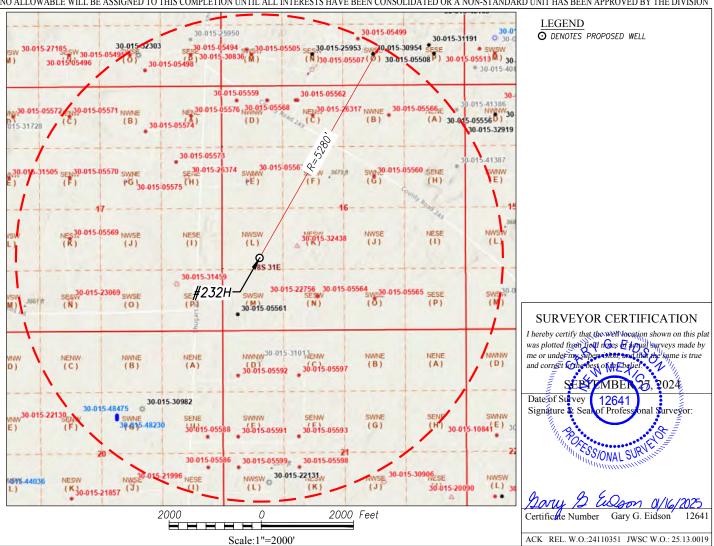

- 6. Under <u>Case No. 24994</u>, V-F seeks to dedicate the **Rainier 16-15 Fed Com #221H Well,** (API 30-015-pending) as an initial well, to be horizontally drilled from a surface location in the NW/4 SW/4 (Unit L) of Section 16 to a bottom hole location in the SE/4 SE/4 (Unit P) of Section 15; approximate TVD of 8,450'; approximate TMD of 19,811'; FTP in Section 16: 615' FSL, 100' FWL; LTP in Section 15: 615' FSL, 100' FEL.
- 7. Under <u>Case No. 24994</u>, V-F also seeks to dedicate the **Rainier 16-15 Fed Com** #231H Well, (API 30-015-pending) as an in-fill well, to be horizontally drilled from a surface location in the NW/4 SW/4 (Unit L) of Section 16 to a bottom hole location in the SE/4 SE/4 (Unit P) of Section 15; approximate TVD of 9,360'; approximate TMD of 19,390'; FTP in Section 16: 615' FSL, 100' FWL; LTP in Section 15: 615' FSL, 100' FEL.
  - 8. The proposed C-102 for each well is attached as **Exhibit A-1**.
- 9. A general location plat and a plat outlining the units being pooled is attached hereto as **Exhibit A-2**, which show the location of each proposed well within the unit. The location of each well is orthodox, and it meets the Division's offset requirements.
- 10. The parties being pooled, the nature of their interests, and their last known addresses are listed on **Exhibit A-3** attached hereto. **Exhibit A-3** includes information regarding working interest owners, overriding royalty interest owners and royalty interest owners.

### BEFORE THE OIL CONSERVATION DIVISION EXAMINER HEARING FEBRUARY 27, 2025