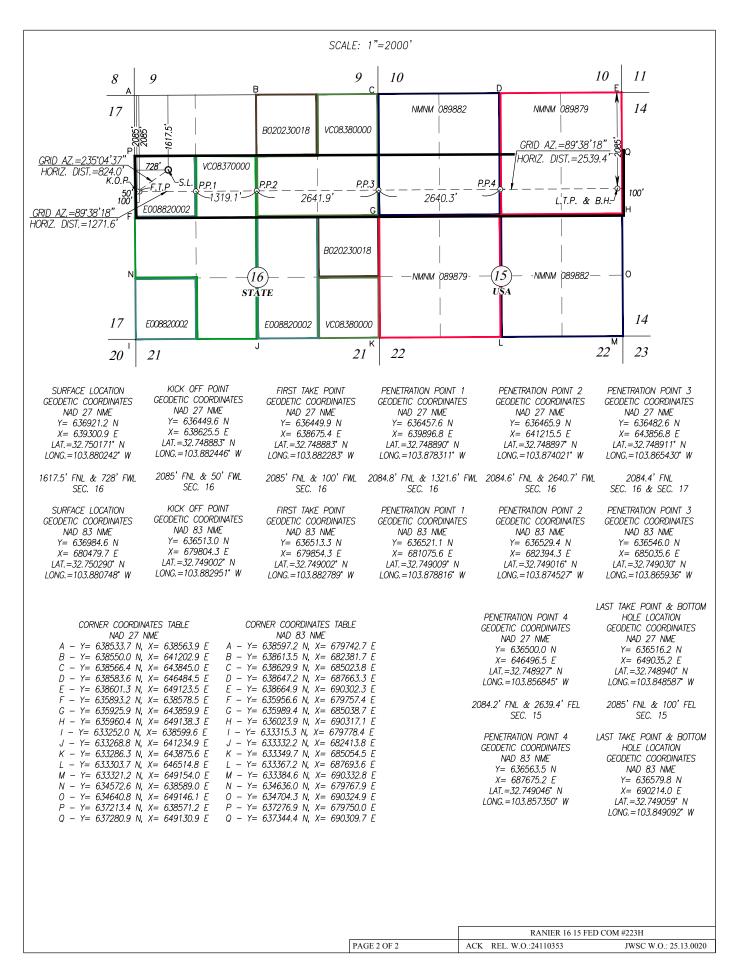

- 6. Under <u>Case No. 24994</u>, V-F seeks to dedicate the **Rainier 16-15 Fed Com #221H Well,** (API 30-015-pending) as an initial well, to be horizontally drilled from a surface location in the NW/4 SW/4 (Unit L) of Section 16 to a bottom hole location in the SE/4 SE/4 (Unit P) of Section 15; approximate TVD of 8,450'; approximate TMD of 19,811'; FTP in Section 16: 615' FSL, 100' FWL; LTP in Section 15: 615' FSL, 100' FEL.
- 7. Under <u>Case No. 24994</u>, V-F also seeks to dedicate the **Rainier 16-15 Fed Com** #231H Well, (API 30-015-pending) as an in-fill well, to be horizontally drilled from a surface location in the NW/4 SW/4 (Unit L) of Section 16 to a bottom hole location in the SE/4 SE/4 (Unit P) of Section 15; approximate TVD of 9,360'; approximate TMD of 19,390'; FTP in Section 16: 615' FSL, 100' FWL; LTP in Section 15: 615' FSL, 100' FEL.
  - 8. The proposed C-102 for each well is attached as **Exhibit A-1**.
- 9. A general location plat and a plat outlining the units being pooled is attached hereto as **Exhibit A-2**, which show the location of each proposed well within the unit. The location of each well is orthodox, and it meets the Division's offset requirements.
- 10. The parties being pooled, the nature of their interests, and their last known addresses are listed on **Exhibit A-3** attached hereto. **Exhibit A-3** includes information regarding working interest owners, overriding royalty interest owners and royalty interest owners.