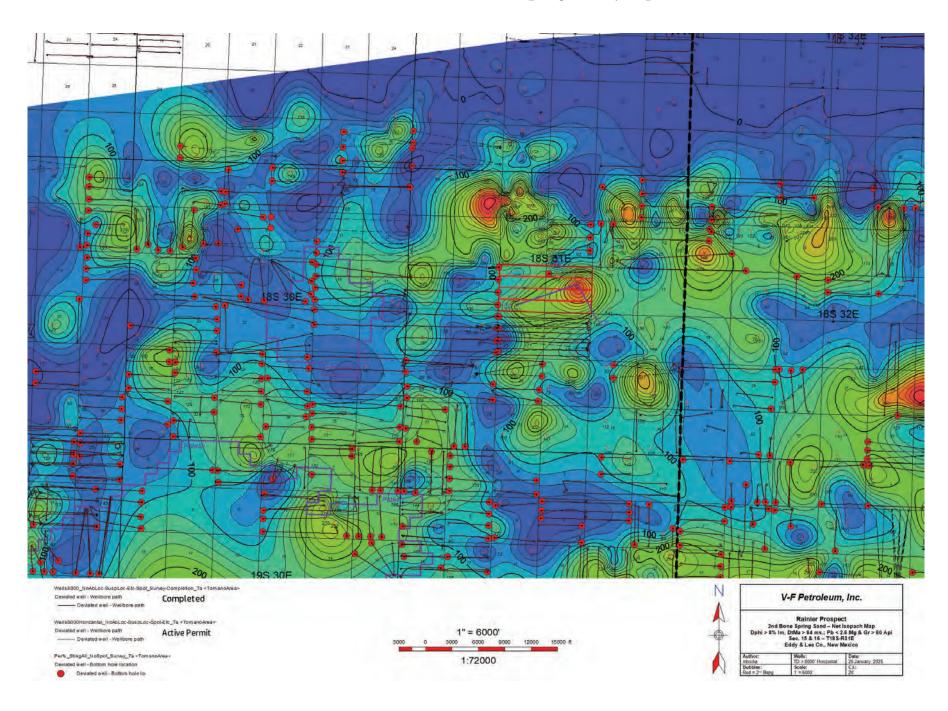

Page 14 of 600

| Geology                                                      |                                                |
|--------------------------------------------------------------|------------------------------------------------|
| Summary (including special considerations)                   | Exhibit B                                      |
| Spacing Unit Schematic                                       | Exhibit B-1, B-3                               |
| Gunbarrel/Lateral Trajectory Schematic                       | Exhibit B-4                                    |
| Well Orientation (with rationale)                            | Exhibit B, B-1, B-3                            |
| Target Formation                                             | Exhibit B-2, B-4                               |
| HSU Cross Section                                            | Exhibit B-2, B-4                               |
| Depth Severance Discussion                                   | N/A                                            |
| Forms, Figures and Tables                                    |                                                |
| C-102                                                        | Exhibit A-1                                    |
| Tracts                                                       | Exhibit A-3                                    |
| Summary of Interests, Unit Recapitulation (Tracts)           | Exhibit A-3                                    |
| General Location Map (including basin)                       | Exhibit A-2, A-3                               |
| Well Bore Location Map                                       | Exhibit A-1, A-7, B-4                          |
| Structure Contour Map - Subsea Depth                         | Exhibit B-1                                    |
| Cross Section Location Map (including wells)                 | Exhibit B-1, B-4                               |
| Cross Section (including Landing Zone)                       | Exhibit B-2, B-5                               |
| Additional Information                                       |                                                |
| Special Provisions/Stipulations                              |                                                |
| CERTIFICATION: I hereby certify that the information provide | ed in this checklist is complete and accurate. |
| Printed Name (Attorney or Party Representative):             | Darin C. Savage                                |
| Signed Name (Attorney or Party Representative):              | /s/ Darín Savage                               |
| Date:                                                        | 1/21/25                                        |

County, New Mexico. Should the Division grant an order in V-F's favor in this Case, it would make efforts to continue the development pattern that are consistent with, and build upon, what has been successful with other Operators in this area; if V-F's plan is approved, it would not undermine or preempt Permian Resources opportunity for development because their subject lands are unbounded to the east, and Permian Resources could simply develop two mile horizontal Second Bone Spring and Third Bone Spring wells in Sections 14 and 13, Township 18 South, Range 31 East, NMPM, Eddy County, New Mexico. V-F's geology in this area that Permian Resources expanding east is feasible, and this in turn would avoid stranding the State of New Mexico's minerals in Section 16, Township 18 South, Range 31 East, NMPM, Eddy County, New Mexico to one mile horizontal development in the Bone Spring formation.

and Section 15, with spacing as close as 660' between wells. This spacing pattern is extremely aggressive when compared to Mewbourne Oil Company's Local Legend development to the west in Sections 18 and 17, Township 18 South, Range 31 East, NMPM, Eddy County, New Mexico, and Mewbourne Oil Company's Barrel Crusher development, also to the west in Sections 19 and 20, Township 18 South, Range 31 East, NMPM, Eddy County, New Mexico, both as depicted on **Exhibit A-7**, which shows four Second Bone Spring wells in each development, more or less evenly spaced. To propose a fifty percent (50%) increase to the conventional density pattern in this area, in V-F's opinion should require empirical longstanding production data to establish that the acreage justifies additional in-fill development otherwise such a proposal in V-F's respectful opinion should be viewed as wasteful and not protecting the correlative rights of the other working interest owners in Permian Resources' Slim Jim Second Bone Proposals, who collectively will own the majority of the working interest in the Slim Jim Second Bone Proposals.