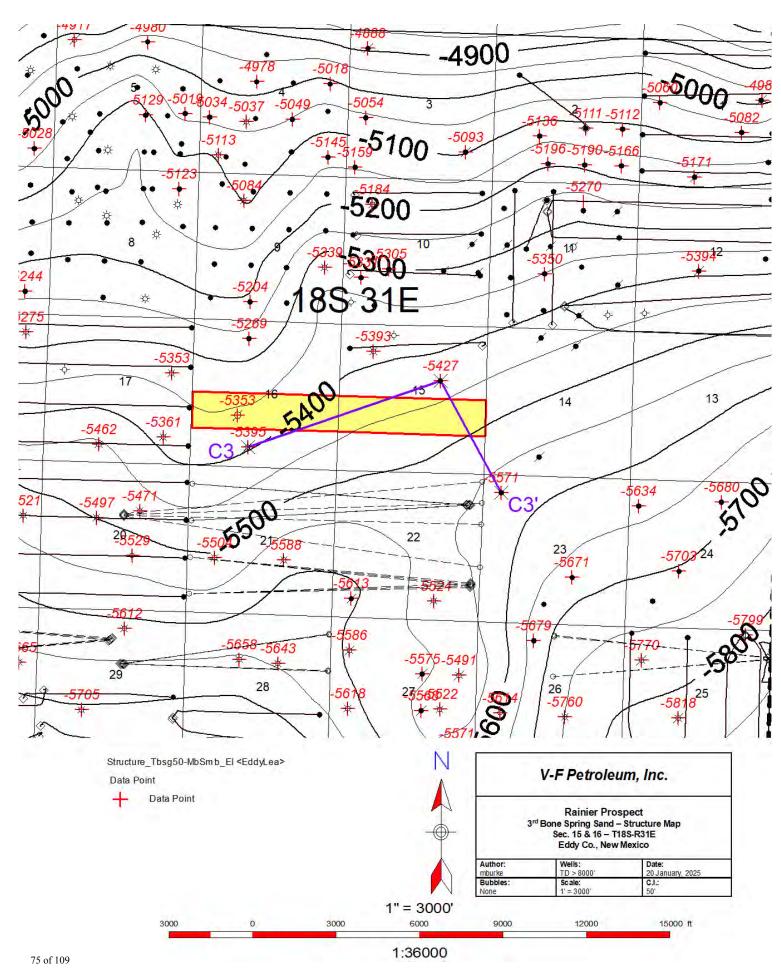

Page 14 of 600

| Geology                                                      |                                                |
|--------------------------------------------------------------|------------------------------------------------|
| Summary (including special considerations)                   | Exhibit B                                      |
| Spacing Unit Schematic                                       | Exhibit B-1, B-3                               |
| Gunbarrel/Lateral Trajectory Schematic                       | Exhibit B-4                                    |
| Well Orientation (with rationale)                            | Exhibit B, B-1, B-3                            |
| Target Formation                                             | Exhibit B-2, B-4                               |
| HSU Cross Section                                            | Exhibit B-2, B-4                               |
| Depth Severance Discussion                                   | N/A                                            |
| Forms, Figures and Tables                                    |                                                |
| C-102                                                        | Exhibit A-1                                    |
| Tracts                                                       | Exhibit A-3                                    |
| Summary of Interests, Unit Recapitulation (Tracts)           | Exhibit A-3                                    |
| General Location Map (including basin)                       | Exhibit A-2, A-3                               |
| Well Bore Location Map                                       | Exhibit A-1, A-7, B-4                          |
| Structure Contour Map - Subsea Depth                         | Exhibit B-1                                    |
| Cross Section Location Map (including wells)                 | Exhibit B-1, B-4                               |
| Cross Section (including Landing Zone)                       | Exhibit B-2, B-5                               |
| Additional Information                                       |                                                |
| Special Provisions/Stipulations                              |                                                |
| CERTIFICATION: I hereby certify that the information provide | ed in this checklist is complete and accurate. |
| Printed Name (Attorney or Party Representative):             | Darin C. Savage                                |
| Signed Name (Attorney or Party Representative):              | /s/ Darín Savage                               |
| Date:                                                        | 1/21/25                                        |

Spring, at an approximate depth of 6,048' beneath the surface, to the base of the Third Bone Spring formation, which has an approximate depth of 9,450' beneath the surface, as shown in that certain Dual Lateralog, Micro Laterlog, Gamma Ray well log in the Tamano 15 Fed Com #2 well (API # 30-015-33398), located in Sec. 15, Township 18 South, Rage 31 East, Eddy County, New Mexico, underlying a standard 320-acre, more or less, spacing and proration unit comprised of the S/2 S/2 of Sections 16 and 15, Township 18 South, Range 31 East, NMPM, Eddy County, New Mexico.