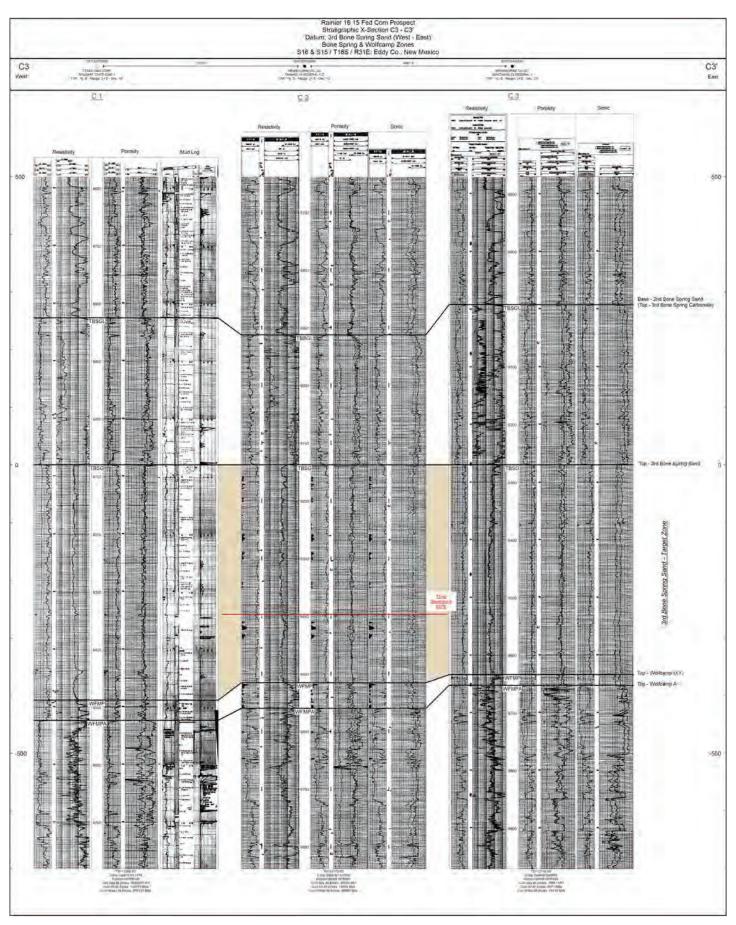

Spring, at an approximate depth of 6,048' beneath the surface, to the base of the Third Bone Spring formation, which has an approximate depth of 9,450' beneath the surface, as shown in that certain Dual Lateralog, Micro Laterlog, Gamma Ray well log in the Tamano 15 Fed Com #2 well (API # 30-015-33398), located in Sec. 15, Township 18 South, Rage 31 East, Eddy County, New Mexico, underlying a standard 320-acre, more or less, spacing and proration unit comprised of the S/2 S/2 of Sections 16 and 15, Township 18 South, Range 31 East, NMPM, Eddy County, New Mexico.