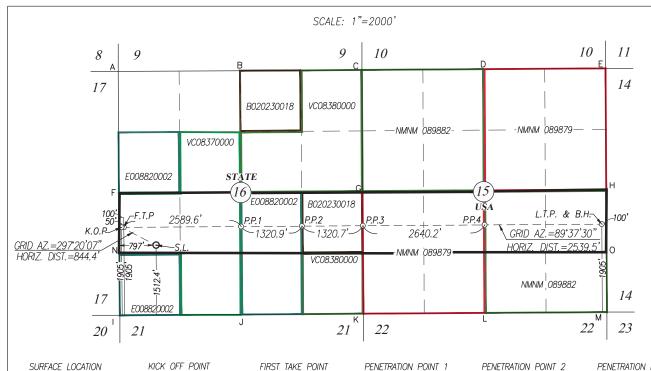

- 6. Under <u>Case No. 24994</u>, V-F seeks to dedicate the **Rainier 16-15 Fed Com #221H Well,** (API 30-015-pending) as an initial well, to be horizontally drilled from a surface location in the NW/4 SW/4 (Unit L) of Section 16 to a bottom hole location in the SE/4 SE/4 (Unit P) of Section 15; approximate TVD of 8,450'; approximate TMD of 19,811'; FTP in Section 16: 615' FSL, 100' FWL; LTP in Section 15: 615' FSL, 100' FEL.
- 7. Under <u>Case No. 24994</u>, V-F also seeks to dedicate the **Rainier 16-15 Fed Com** #231H Well, (API 30-015-pending) as an in-fill well, to be horizontally drilled from a surface location in the NW/4 SW/4 (Unit L) of Section 16 to a bottom hole location in the SE/4 SE/4 (Unit P) of Section 15; approximate TVD of 9,360'; approximate TMD of 19,390'; FTP in Section 16: 615' FSL, 100' FWL; LTP in Section 15: 615' FSL, 100' FEL.
  - 8. The proposed C-102 for each well is attached as **Exhibit A-1**.
- 9. A general location plat and a plat outlining the units being pooled is attached hereto as **Exhibit A-2**, which show the location of each proposed well within the unit. The location of each well is orthodox, and it meets the Division's offset requirements.
- 10. The parties being pooled, the nature of their interests, and their last known addresses are listed on **Exhibit A-3** attached hereto. **Exhibit A-3** includes information regarding working interest owners, overriding royalty interest owners and royalty interest owners.