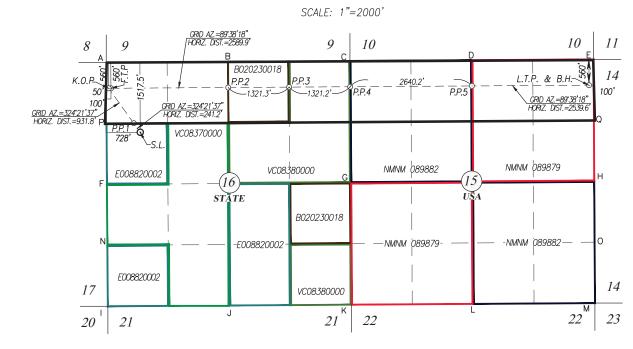

- 6. Under <u>Case No. 24994</u>, V-F seeks to dedicate the **Rainier 16-15 Fed Com #221H Well,** (API 30-015-pending) as an initial well, to be horizontally drilled from a surface location in the NW/4 SW/4 (Unit L) of Section 16 to a bottom hole location in the SE/4 SE/4 (Unit P) of Section 15; approximate TVD of 8,450'; approximate TMD of 19,811'; FTP in Section 16: 615' FSL, 100' FWL; LTP in Section 15: 615' FSL, 100' FEL.
- 7. Under <u>Case No. 24994</u>, V-F also seeks to dedicate the **Rainier 16-15 Fed Com** #231H Well, (API 30-015-pending) as an in-fill well, to be horizontally drilled from a surface location in the NW/4 SW/4 (Unit L) of Section 16 to a bottom hole location in the SE/4 SE/4 (Unit P) of Section 15; approximate TVD of 9,360'; approximate TMD of 19,390'; FTP in Section 16: 615' FSL, 100' FWL; LTP in Section 15: 615' FSL, 100' FEL.
  - 8. The proposed C-102 for each well is attached as **Exhibit A-1**.
- 9. A general location plat and a plat outlining the units being pooled is attached hereto as **Exhibit A-2**, which show the location of each proposed well within the unit. The location of each well is orthodox, and it meets the Division's offset requirements.
- 10. The parties being pooled, the nature of their interests, and their last known addresses are listed on **Exhibit A-3** attached hereto. **Exhibit A-3** includes information regarding working interest owners, overriding royalty interest owners and royalty interest owners.

- 11. I provided the law firm of Abadie & Schill P.C. a list of names and addresses for the uncommitted interest owners shown on **Exhibit A-3**. In compiling these addresses, I conducted a diligent search of the public records in Eddy County, New Mexico, where the wells are located, and of phone directories and did computer searches to locate the contact information for parties entitled to notification. All working interest owners were locatable and noticed. Notice to one overriding royalty interest owner, Francis Hill Hudson, Trustee of Lindy's Living Trust, is listed as To Be Returned. V-F published notice in the Carlsbad Current-Argus, a newspaper of general circulation in Eddy County, New Mexico to cover any contingencies regarding notice.
  - 12. There are no depth severances in the Bone Spring formation in this acreage.
- 13. V-F has made a good faith effort to negotiate with the interest owners, but has been unable to obtain, voluntary agreement from all interest owners to participate in the drilling of the well or in the commitment of their interests to the well for its development within the proposed horizontal spacing unit. **Exhibit A-4** provides a chronology and history of contacts with the owners.
- 14. The interest owners being pooled have been contacted regarding the proposed wells but have failed or refused to voluntarily commit their interest in the wells. However, VF-Petroleum has been in ongoing discussions with some of the interest owners to voluntarily enter into a Joint Operating Agreement. If a mutually agreeable Joint Operating Agreement is reached between VF-Petroleum and another interest owner or owners, VF-Petroleum requests that the voluntary agreement become operative and supersede the Division's order for said parties, except to the extent the Division deems it necessary to maintain spacing criteria for the purpose of conservation, the prevention of waste, and protection of correlative rights.