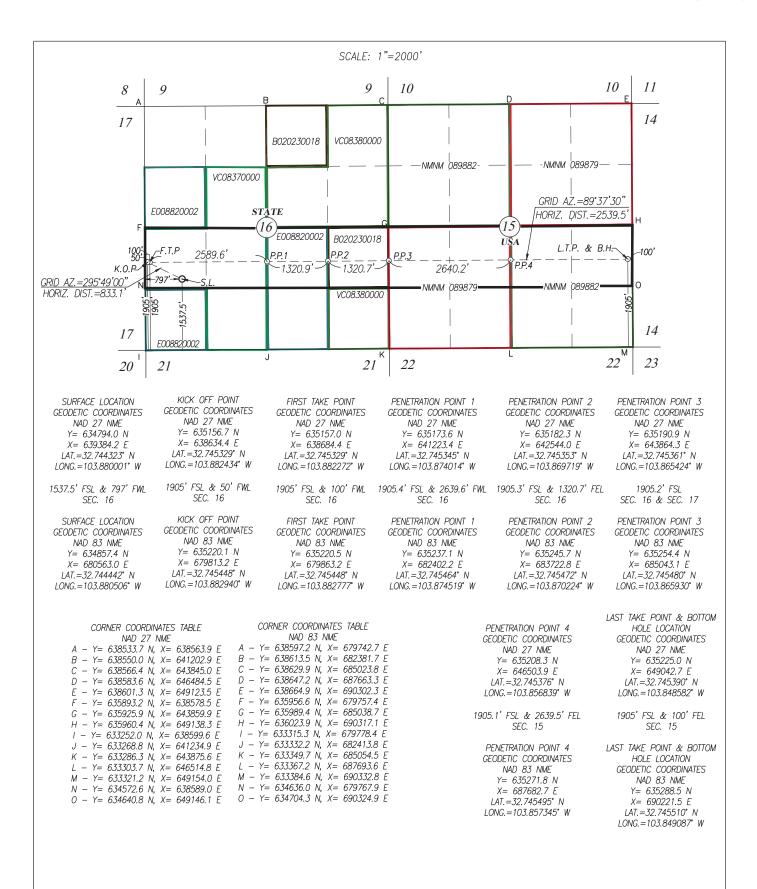

- 6. Under <u>Case No. 24994</u>, V-F seeks to dedicate the **Rainier 16-15 Fed Com #221H Well,** (API 30-015-pending) as an initial well, to be horizontally drilled from a surface location in the NW/4 SW/4 (Unit L) of Section 16 to a bottom hole location in the SE/4 SE/4 (Unit P) of Section 15; approximate TVD of 8,450'; approximate TMD of 19,811'; FTP in Section 16: 615' FSL, 100' FWL; LTP in Section 15: 615' FSL, 100' FEL.
- 7. Under <u>Case No. 24994</u>, V-F also seeks to dedicate the **Rainier 16-15 Fed Com** #231H Well, (API 30-015-pending) as an in-fill well, to be horizontally drilled from a surface location in the NW/4 SW/4 (Unit L) of Section 16 to a bottom hole location in the SE/4 SE/4 (Unit P) of Section 15; approximate TVD of 9,360'; approximate TMD of 19,390'; FTP in Section 16: 615' FSL, 100' FWL; LTP in Section 15: 615' FSL, 100' FEL.
  - 8. The proposed C-102 for each well is attached as **Exhibit A-1**.
- 9. A general location plat and a plat outlining the units being pooled is attached hereto as **Exhibit A-2**, which show the location of each proposed well within the unit. The location of each well is orthodox, and it meets the Division's offset requirements.
- 10. The parties being pooled, the nature of their interests, and their last known addresses are listed on **Exhibit A-3** attached hereto. **Exhibit A-3** includes information regarding working interest owners, overriding royalty interest owners and royalty interest owners.