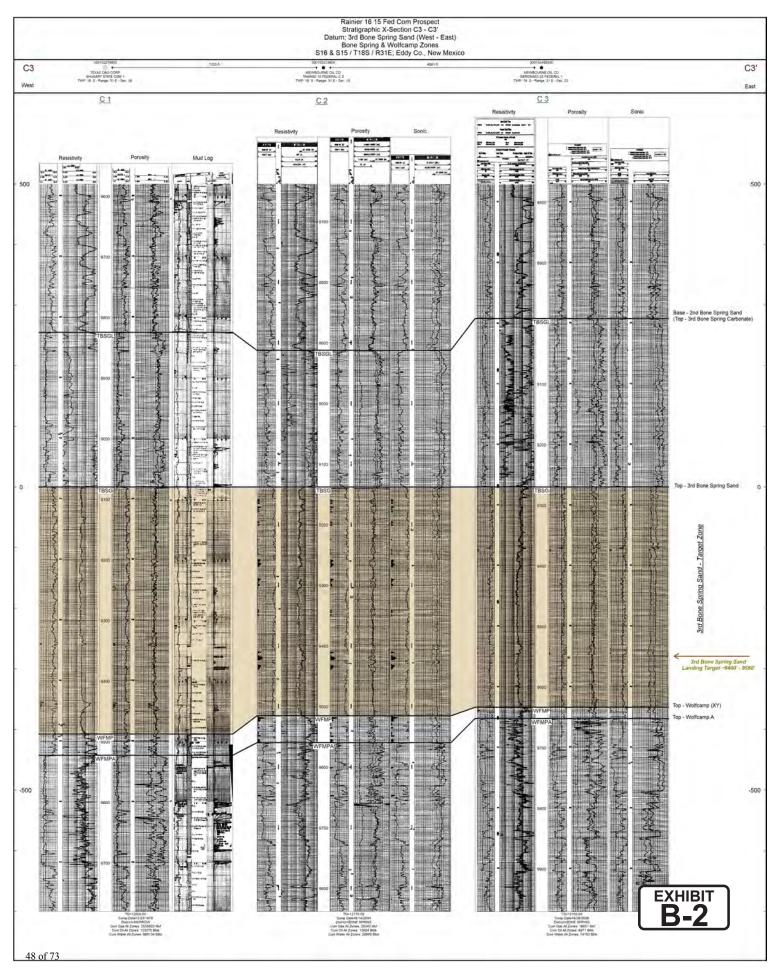

Spring, at an approximate depth of 6,048' beneath the surface, to the base of the Third Bone Spring formation, which has an approximate depth of 9,450' beneath the surface, as shown in that certain Dual Lateralog, Micro Laterlog, Gamma Ray well log in the Tamano 15 Fed Com #2 well (API # 30-015-33398), located in Sec. 15, Township 18 South, Rage 31 East, Eddy County, New Mexico, underlying a standard 320-acre, more or less, spacing and proration unit comprised of the S/2 S/2 of Sections 16 and 15, Township 18 South, Range 31 East, NMPM, Eddy County, New Mexico.