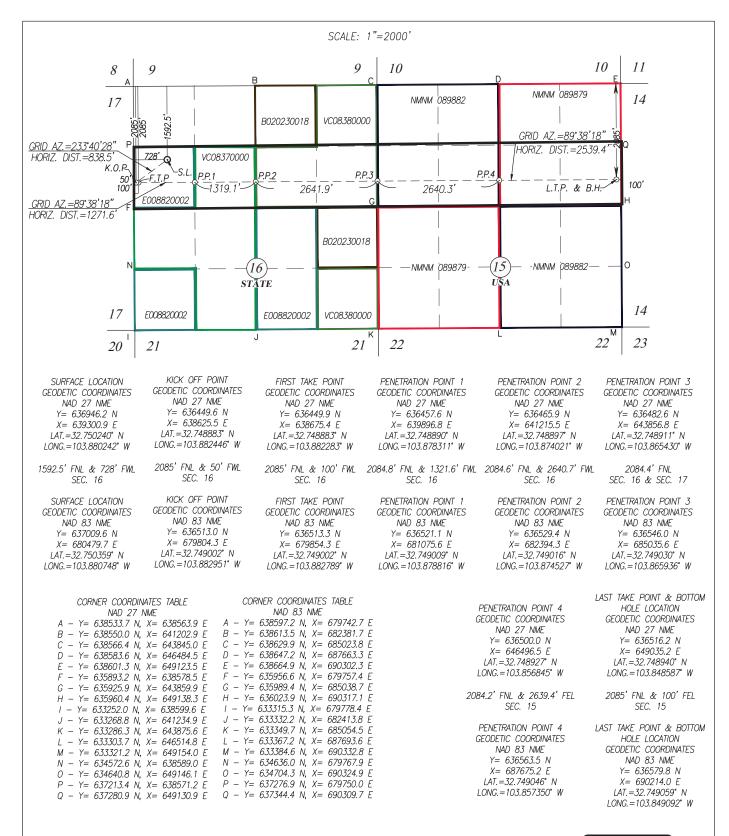

- 6. Under <u>Case No. 24994</u>, V-F seeks to dedicate the **Rainier 16-15 Fed Com #221H Well,** (API 30-015-pending) as an initial well, to be horizontally drilled from a surface location in the NW/4 SW/4 (Unit L) of Section 16 to a bottom hole location in the SE/4 SE/4 (Unit P) of Section 15; approximate TVD of 8,450'; approximate TMD of 19,811'; FTP in Section 16: 615' FSL, 100' FWL; LTP in Section 15: 615' FSL, 100' FEL.
- 7. Under <u>Case No. 24994</u>, V-F also seeks to dedicate the **Rainier 16-15 Fed Com** #231H Well, (API 30-015-pending) as an in-fill well, to be horizontally drilled from a surface location in the NW/4 SW/4 (Unit L) of Section 16 to a bottom hole location in the SE/4 SE/4 (Unit P) of Section 15; approximate TVD of 9,360'; approximate TMD of 19,390'; FTP in Section 16: 615' FSL, 100' FWL; LTP in Section 15: 615' FSL, 100' FEL.
  - 8. The proposed C-102 for each well is attached as **Exhibit A-1**.
- 9. A general location plat and a plat outlining the units being pooled is attached hereto as **Exhibit A-2**, which show the location of each proposed well within the unit. The location of each well is orthodox, and it meets the Division's offset requirements.
- 10. The parties being pooled, the nature of their interests, and their last known addresses are listed on **Exhibit A-3** attached hereto. **Exhibit A-3** includes information regarding working interest owners, overriding royalty interest owners and royalty interest owners.