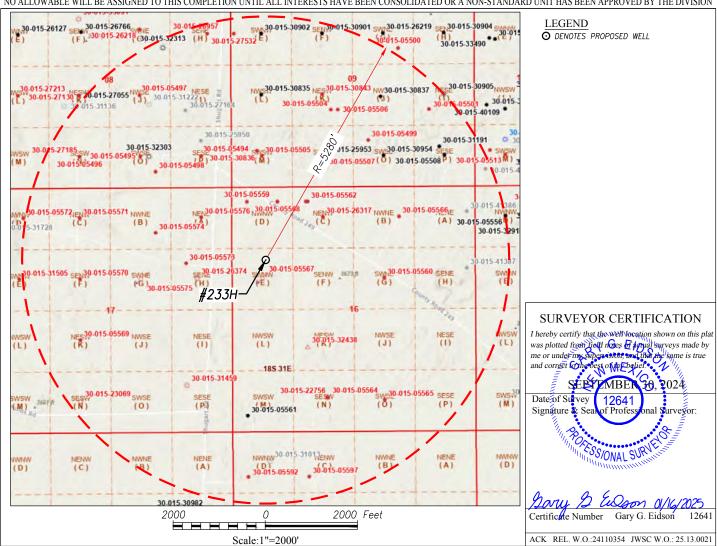

- 6. Under <u>Case No. 24994</u>, V-F seeks to dedicate the **Rainier 16-15 Fed Com #221H Well,** (API 30-015-pending) as an initial well, to be horizontally drilled from a surface location in the NW/4 SW/4 (Unit L) of Section 16 to a bottom hole location in the SE/4 SE/4 (Unit P) of Section 15; approximate TVD of 8,450'; approximate TMD of 19,811'; FTP in Section 16: 615' FSL, 100' FWL; LTP in Section 15: 615' FSL, 100' FEL.
- 7. Under <u>Case No. 24994</u>, V-F also seeks to dedicate the **Rainier 16-15 Fed Com** #231H Well, (API 30-015-pending) as an in-fill well, to be horizontally drilled from a surface location in the NW/4 SW/4 (Unit L) of Section 16 to a bottom hole location in the SE/4 SE/4 (Unit P) of Section 15; approximate TVD of 9,360'; approximate TMD of 19,390'; FTP in Section 16: 615' FSL, 100' FWL; LTP in Section 15: 615' FSL, 100' FEL.
  - 8. The proposed C-102 for each well is attached as **Exhibit A-1**.
- 9. A general location plat and a plat outlining the units being pooled is attached hereto as **Exhibit A-2**, which show the location of each proposed well within the unit. The location of each well is orthodox, and it meets the Division's offset requirements.
- 10. The parties being pooled, the nature of their interests, and their last known addresses are listed on **Exhibit A-3** attached hereto. **Exhibit A-3** includes information regarding working interest owners, overriding royalty interest owners and royalty interest owners.

- 15. **Exhibit A-5** is a sample proposal letter, supplemental proposal letter and the AFEs for each proposed well. The estimated cost of the wells set forth in the AFEs attached as **Exhibit A-5** are fair, reasonable, and comparable to the costs of other wells of similar depths and lengths drilled in this area of New Mexico.
- 16. V-F requests overhead and administrative rates of \$8,500/month for drilling each well and \$850/month for producing each well. These rates are fair and comparable to the rates charged by other operators for wells of this type in this area of southeastern New Mexico. V-F requests that these rates be adjusted periodically as provided in the COPAS Accounting Procedure.
- 17. V-F requests the maximum cost, plus 200% risk charge be assessed against nonconsenting working interest owners.
  - 18. V-F requests that it be designated operator of the units and wells.
- 19. Additionally, although not technically part of <u>Case No. 24994</u>, but in order for V-F to present this case to the best of its ability so that the Division has an opportunity to see the role <u>Case No. 24994 plays in V-F</u>'s future development plans underlying the S/2 S/2 Sec. 16 & 15, Township 18 South, Range 31 East, NMPM, Eddy County, New Mexico, I have provided as **Exhibit A-6** a sample well proposal letter and the AFE for the **Rainier 16-15 Fed Com #211H Well,** (API 30-015-pending) that has been proposed to all working interest owners in the Bone Spring formation. This shows future plans to develop the related lands in this area to optimize production and prevent waste.
- 20. **Exhibit A-7** is an aerial plat outlining the development pattern that has been established in this area by Permian Resources to the immediate south of Section 16 and 15, Township 18 South, Range 31 East, NMPM, Eddy County, New Mexico, and other Operators to the immediate west of Section 16 and 15, Township 18 South, Range 31 East, NMPM, Eddy