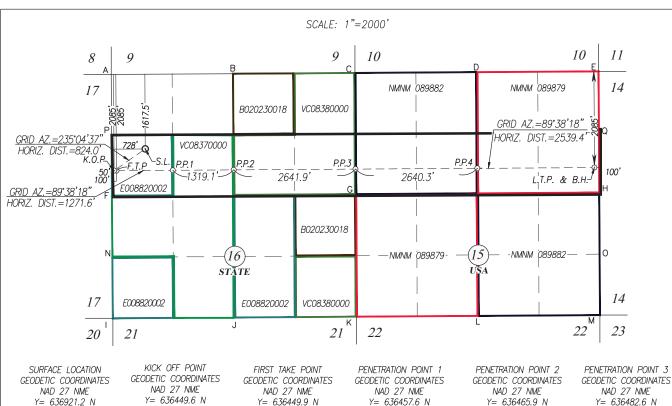

- 6. Under <u>Case No. 24994</u>, V-F seeks to dedicate the **Rainier 16-15 Fed Com #221H Well,** (API 30-015-pending) as an initial well, to be horizontally drilled from a surface location in the NW/4 SW/4 (Unit L) of Section 16 to a bottom hole location in the SE/4 SE/4 (Unit P) of Section 15; approximate TVD of 8,450'; approximate TMD of 19,811'; FTP in Section 16: 615' FSL, 100' FWL; LTP in Section 15: 615' FSL, 100' FEL.
- 7. Under <u>Case No. 24994</u>, V-F also seeks to dedicate the **Rainier 16-15 Fed Com** #231H Well, (API 30-015-pending) as an in-fill well, to be horizontally drilled from a surface location in the NW/4 SW/4 (Unit L) of Section 16 to a bottom hole location in the SE/4 SE/4 (Unit P) of Section 15; approximate TVD of 9,360'; approximate TMD of 19,390'; FTP in Section 16: 615' FSL, 100' FWL; LTP in Section 15: 615' FSL, 100' FEL.
  - 8. The proposed C-102 for each well is attached as **Exhibit A-1**.
- 9. A general location plat and a plat outlining the units being pooled is attached hereto as **Exhibit A-2**, which show the location of each proposed well within the unit. The location of each well is orthodox, and it meets the Division's offset requirements.
- 10. The parties being pooled, the nature of their interests, and their last known addresses are listed on **Exhibit A-3** attached hereto. **Exhibit A-3** includes information regarding working interest owners, overriding royalty interest owners and royalty interest owners.