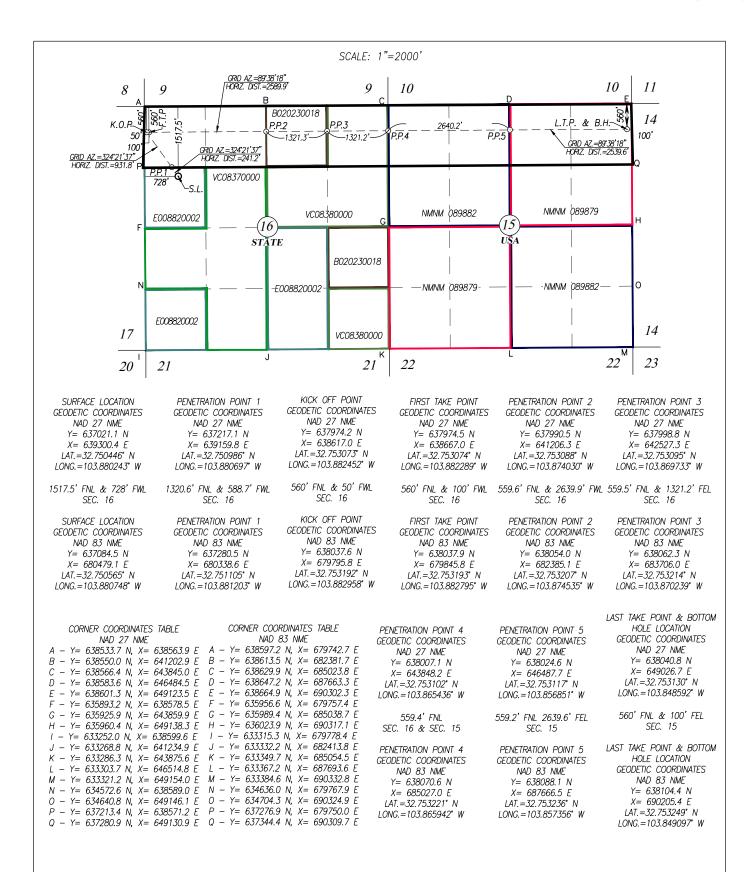

- 1. V-F Petroleum is a working interest owner in the proposed horizontal spacing and proration unit ("HSU") and has a right to drill a well thereon.
- 2. V-F Petroleum proposes and dedicates to the HSU the Rainier 16-15 Fed Com #221H Well, and the Rainier 16-15 Fed Com #231H Well, as initial wells, to be drilled to a sufficient depth to test the Bone Spring formation.
- 3. V-F Petroleum proposes the **Rainier 16-15 Fed Com #221H Well,** an oil well, to be horizontally drilled from a surface location in the NW/4 SW/4 (Unit L) of Section 16 to a bottom hole location in the SE/4 SE/4 (Unit P) of Section 15.

Received by OCD: 3/10/2025 2:33:34 PM

Received by OCD: 11/19/2024 12:05:52 PM

Page 10 of 600 Page 2 of 4

4. V-F Petroleum proposes the **Rainier 16-15 Fed Com #231H Well,** an oil well, to be horizontally drilled from a surface location in the NW/4 SW/4 (Unit L) of Section 16 to a bottom hole location in the SE/4 SE/4 (Unit P) of Section 15.

- 6. Under <u>Case No. 24994</u>, V-F seeks to dedicate the **Rainier 16-15 Fed Com #221H Well,** (API 30-015-pending) as an initial well, to be horizontally drilled from a surface location in the NW/4 SW/4 (Unit L) of Section 16 to a bottom hole location in the SE/4 SE/4 (Unit P) of Section 15; approximate TVD of 8,450'; approximate TMD of 19,811'; FTP in Section 16: 615' FSL, 100' FWL; LTP in Section 15: 615' FSL, 100' FEL.
- 7. Under <u>Case No. 24994</u>, V-F also seeks to dedicate the **Rainier 16-15 Fed Com** #231H Well, (API 30-015-pending) as an in-fill well, to be horizontally drilled from a surface location in the NW/4 SW/4 (Unit L) of Section 16 to a bottom hole location in the SE/4 SE/4 (Unit P) of Section 15; approximate TVD of 9,360'; approximate TMD of 19,390'; FTP in Section 16: 615' FSL, 100' FWL; LTP in Section 15: 615' FSL, 100' FEL.
  - 8. The proposed C-102 for each well is attached as **Exhibit A-1**.
- 9. A general location plat and a plat outlining the units being pooled is attached hereto as **Exhibit A-2**, which show the location of each proposed well within the unit. The location of each well is orthodox, and it meets the Division's offset requirements.
- 10. The parties being pooled, the nature of their interests, and their last known addresses are listed on **Exhibit A-3** attached hereto. **Exhibit A-3** includes information regarding working interest owners, overriding royalty interest owners and royalty interest owners.