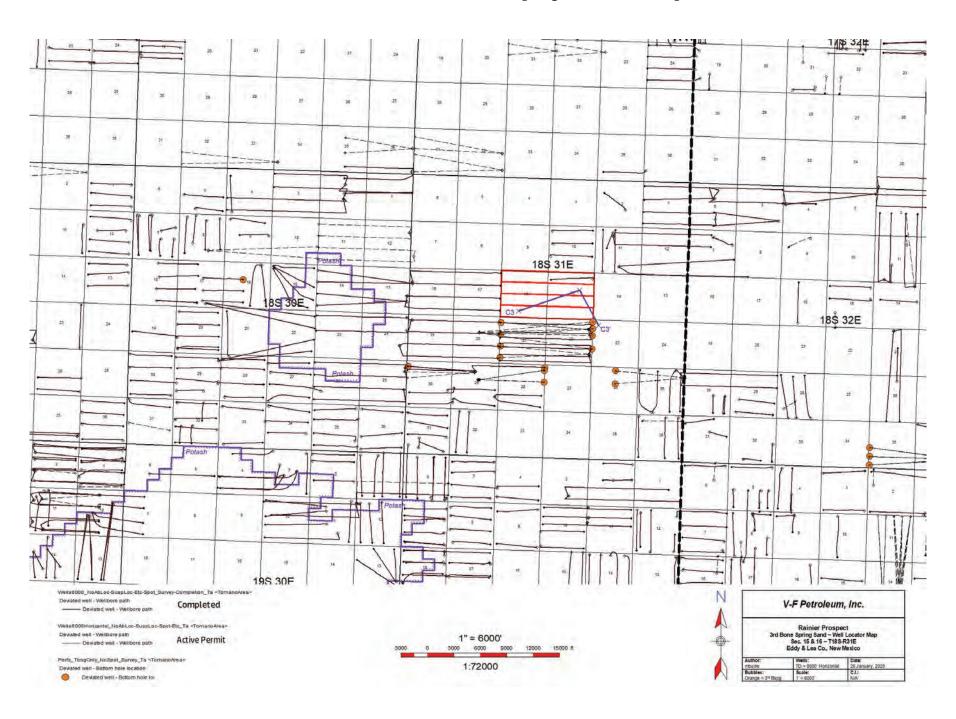

- 15. **Exhibit A-5** is a sample proposal letter, supplemental proposal letter and the AFEs for each proposed well. The estimated cost of the wells set forth in the AFEs attached as **Exhibit A-5** are fair, reasonable, and comparable to the costs of other wells of similar depths and lengths drilled in this area of New Mexico.
- 16. V-F requests overhead and administrative rates of \$8,500/month for drilling each well and \$850/month for producing each well. These rates are fair and comparable to the rates charged by other operators for wells of this type in this area of southeastern New Mexico. V-F requests that these rates be adjusted periodically as provided in the COPAS Accounting Procedure.
- 17. V-F requests the maximum cost, plus 200% risk charge be assessed against nonconsenting working interest owners.
  - 18. V-F requests that it be designated operator of the units and wells.
- 19. Additionally, although not technically part of <u>Case No. 24994</u>, but in order for V-F to present this case to the best of its ability so that the Division has an opportunity to see the role <u>Case No. 24994 plays in V-F</u>'s future development plans underlying the S/2 S/2 Sec. 16 & 15, Township 18 South, Range 31 East, NMPM, Eddy County, New Mexico, I have provided as **Exhibit A-6** a sample well proposal letter and the AFE for the **Rainier 16-15 Fed Com #211H Well,** (API 30-015-pending) that has been proposed to all working interest owners in the Bone Spring formation. This shows future plans to develop the related lands in this area to optimize production and prevent waste.
- 20. **Exhibit A-7** is an aerial plat outlining the development pattern that has been established in this area by Permian Resources to the immediate south of Section 16 and 15, Township 18 South, Range 31 East, NMPM, Eddy County, New Mexico, and other Operators to the immediate west of Section 16 and 15, Township 18 South, Range 31 East, NMPM, Eddy

County, New Mexico. Should the Division grant an order in V-F's favor in this Case, it would make efforts to continue the development pattern that are consistent with, and build upon, what has been successful with other Operators in this area; if V-F's plan is approved, it would not undermine or preempt Permian Resources opportunity for development because their subject lands are unbounded to the east, and Permian Resources could simply develop two mile horizontal Second Bone Spring and Third Bone Spring wells in Sections 14 and 13, Township 18 South, Range 31 East, NMPM, Eddy County, New Mexico. V-F's geology in this area that Permian Resources expanding east is feasible, and this in turn would avoid stranding the State of New Mexico's minerals in Section 16, Township 18 South, Range 31 East, NMPM, Eddy County, New Mexico to one mile horizontal development in the Bone Spring formation.

- 21. **Exhibit A-8** are Permian Resources' well proposals both dated August 16, 2024, one proposal covering the Slim Jim 14-15 Fed COM 122H and 123H, both targeting the 2<sup>nd</sup> Bone Spring formation in the S/2 N/2 Sections 14 & 15, Township 18 South, Range 31 East, NMPM, Eddy County, New Mexico, and the other proposal covering the Slim Jim 14-15 Fed COM 124H, 125H and 126H, with all three wells also targeting the 2<sup>nd</sup> Bone Spring formation in the S/2 Sections 14 & 15, Township 18 South, Range 31 East, NMPM, Eddy County, New Mexico (collectively the "Slim Jim Second Bone Proposals").
- 22. Attached as **Exhibit A-9** is a plat of the Tamano 15 AD Fed Com #1H Well (API No. 30-015-40868), which is situated in the N/2 N/2 of Section 15, Township 18 South, Range 31 East, NMPM, Eddy County, New Mexico.
- 23. Assuming Permian Resources' actually drills and completes all five proposed Slim Jim Second Bone Proposals, this will result in a total of six horizontal wells situated in Section 14 (Slim Jim 14-15 Fed COM 121H has been proposed to Section 14 working interest owners only)

and Section 15, with spacing as close as 660' between wells. This spacing pattern is extremely aggressive when compared to Mewbourne Oil Company's Local Legend development to the west in Sections 18 and 17, Township 18 South, Range 31 East, NMPM, Eddy County, New Mexico, and Mewbourne Oil Company's Barrel Crusher development, also to the west in Sections 19 and 20, Township 18 South, Range 31 East, NMPM, Eddy County, New Mexico, both as depicted on **Exhibit A-7**, which shows four Second Bone Spring wells in each development, more or less evenly spaced. To propose a fifty percent (50%) increase to the conventional density pattern in this area, in V-F's opinion should require empirical longstanding production data to establish that the acreage justifies additional in-fill development otherwise such a proposal in V-F's respectful opinion should be viewed as wasteful and not protecting the correlative rights of the other working interest owners in Permian Resources' Slim Jim Second Bone Proposals, who collectively will own the majority of the working interest in the Slim Jim Second Bone Proposals.