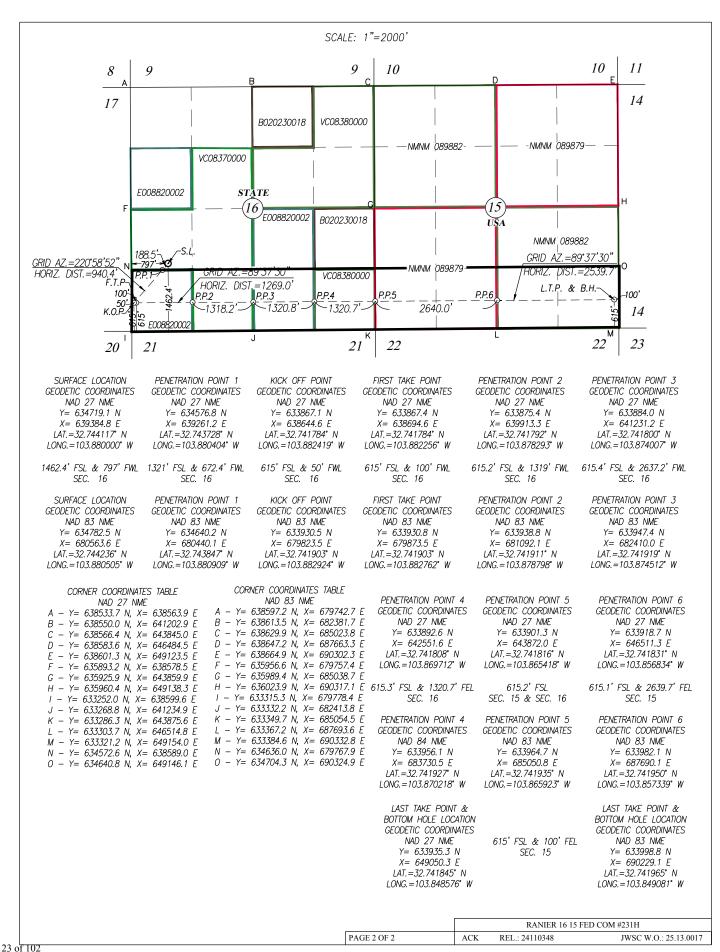

- 6. Under <u>Case No. 24994</u>, V-F seeks to dedicate the **Rainier 16-15 Fed Com #221H Well,** (API 30-015-pending) as an initial well, to be horizontally drilled from a surface location in the NW/4 SW/4 (Unit L) of Section 16 to a bottom hole location in the SE/4 SE/4 (Unit P) of Section 15; approximate TVD of 8,450'; approximate TMD of 19,811'; FTP in Section 16: 615' FSL, 100' FWL; LTP in Section 15: 615' FSL, 100' FEL.
- 7. Under <u>Case No. 24994</u>, V-F also seeks to dedicate the **Rainier 16-15 Fed Com** #231H Well, (API 30-015-pending) as an in-fill well, to be horizontally drilled from a surface location in the NW/4 SW/4 (Unit L) of Section 16 to a bottom hole location in the SE/4 SE/4 (Unit P) of Section 15; approximate TVD of 9,360'; approximate TMD of 19,390'; FTP in Section 16: 615' FSL, 100' FWL; LTP in Section 15: 615' FSL, 100' FEL.
  - 8. The proposed C-102 for each well is attached as **Exhibit A-1**.
- 9. A general location plat and a plat outlining the units being pooled is attached hereto as **Exhibit A-2**, which show the location of each proposed well within the unit. The location of each well is orthodox, and it meets the Division's offset requirements.
- 10. The parties being pooled, the nature of their interests, and their last known addresses are listed on **Exhibit A-3** attached hereto. **Exhibit A-3** includes information regarding working interest owners, overriding royalty interest owners and royalty interest owners.

Received by OCD: 3/10/2025 2:33:34 PM

Received by OCD: 11/19/2024 12:05:52 PM

Page 10 of 600 Page 2 of 4

4. V-F Petroleum proposes the **Rainier 16-15 Fed Com #231H Well,** an oil well, to be horizontally drilled from a surface location in the NW/4 SW/4 (Unit L) of Section 16 to a bottom hole location in the SE/4 SE/4 (Unit P) of Section 15.