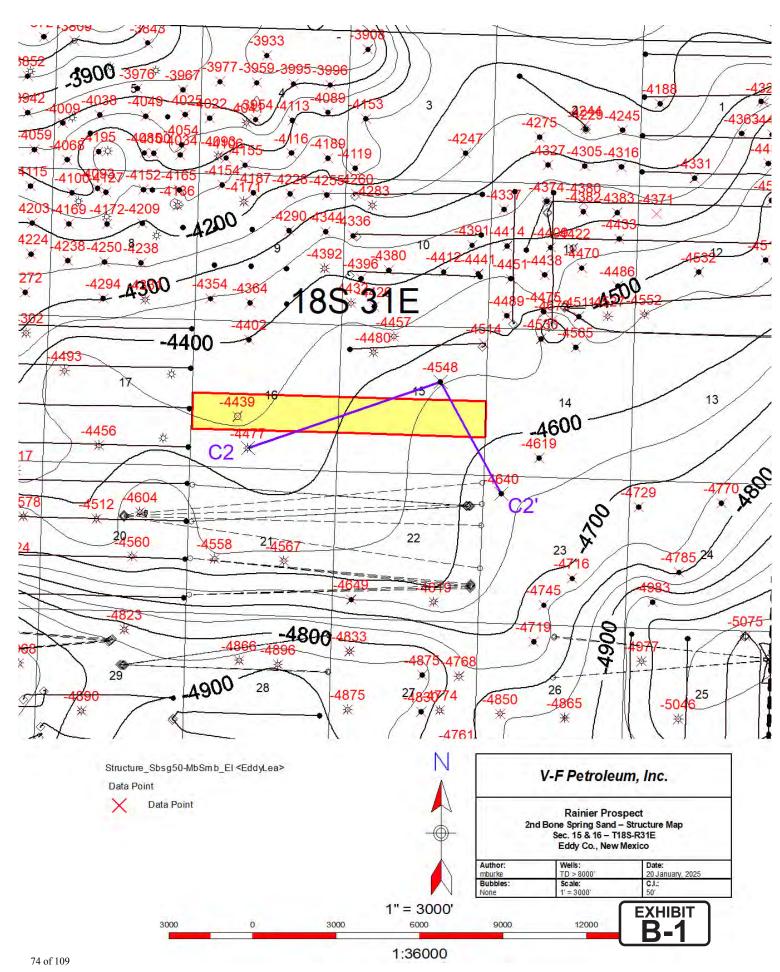

Page 14 of 600

| Geology                                                      |                                                |
|--------------------------------------------------------------|------------------------------------------------|
| Summary (including special considerations)                   | Exhibit B                                      |
| Spacing Unit Schematic                                       | Exhibit B-1, B-3                               |
| Gunbarrel/Lateral Trajectory Schematic                       | Exhibit B-4                                    |
| Well Orientation (with rationale)                            | Exhibit B, B-1, B-3                            |
| Target Formation                                             | Exhibit B-2, B-4                               |
| HSU Cross Section                                            | Exhibit B-2, B-4                               |
| Depth Severance Discussion                                   | N/A                                            |
| Forms, Figures and Tables                                    |                                                |
| C-102                                                        | Exhibit A-1                                    |
| Tracts                                                       | Exhibit A-3                                    |
| Summary of Interests, Unit Recapitulation (Tracts)           | Exhibit A-3                                    |
| General Location Map (including basin)                       | Exhibit A-2, A-3                               |
| Well Bore Location Map                                       | Exhibit A-1, A-7, B-4                          |
| Structure Contour Map - Subsea Depth                         | Exhibit B-1                                    |
| Cross Section Location Map (including wells)                 | Exhibit B-1, B-4                               |
| Cross Section (including Landing Zone)                       | Exhibit B-2, B-5                               |
| Additional Information                                       |                                                |
| Special Provisions/Stipulations                              |                                                |
| CERTIFICATION: I hereby certify that the information provide | ed in this checklist is complete and accurate. |
| Printed Name (Attorney or Party Representative):             | Darin C. Savage                                |
| Signed Name (Attorney or Party Representative):              | /s/ Darín Savage                               |
| Date:                                                        | 1/21/25                                        |

Spring, at an approximate depth of 6,048' beneath the surface, to the base of the Third Bone Spring formation, which has an approximate depth of 9,450' beneath the surface, as shown in that certain Dual Lateralog, Micro Laterlog, Gamma Ray well log in the Tamano 15 Fed Com #2 well (API # 30-015-33398), located in Sec. 15, Township 18 South, Rage 31 East, Eddy County, New Mexico, underlying a standard 320-acre, more or less, spacing and proration unit comprised of the S/2 S/2 of Sections 16 and 15, Township 18 South, Range 31 East, NMPM, Eddy County, New Mexico.