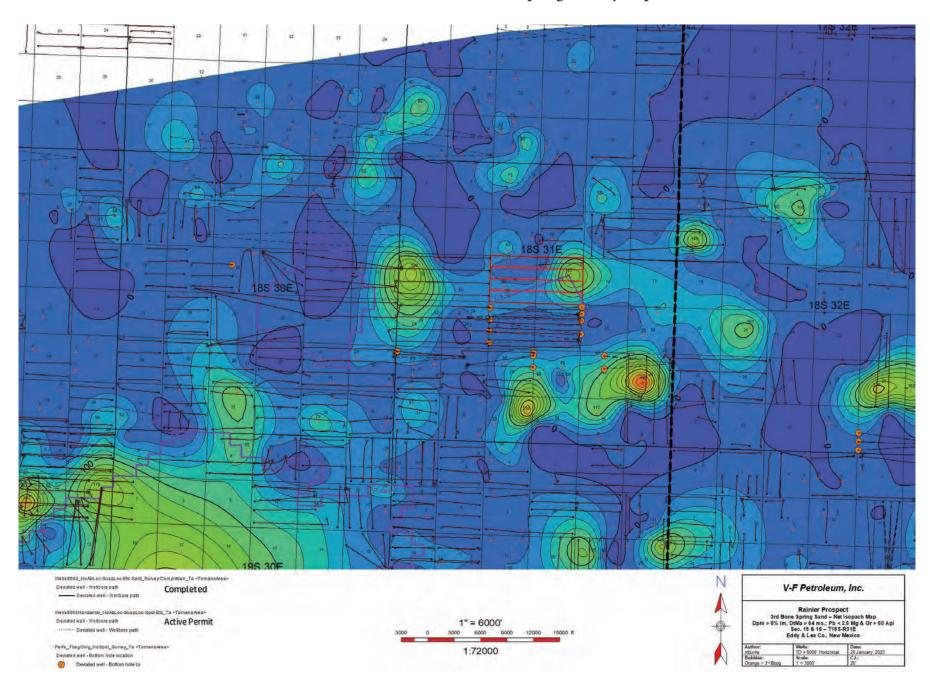

- 15. **Exhibit A-5** is a sample proposal letter, supplemental proposal letter and the AFEs for each proposed well. The estimated cost of the wells set forth in the AFEs attached as **Exhibit A-5** are fair, reasonable, and comparable to the costs of other wells of similar depths and lengths drilled in this area of New Mexico.
- 16. V-F requests overhead and administrative rates of \$8,500/month for drilling each well and \$850/month for producing each well. These rates are fair and comparable to the rates charged by other operators for wells of this type in this area of southeastern New Mexico. V-F requests that these rates be adjusted periodically as provided in the COPAS Accounting Procedure.
- 17. V-F requests the maximum cost, plus 200% risk charge be assessed against nonconsenting working interest owners.
  - 18. V-F requests that it be designated operator of the units and wells.
- 19. Additionally, although not technically part of <u>Case No. 24994</u>, but in order for V-F to present this case to the best of its ability so that the Division has an opportunity to see the role <u>Case No. 24994 plays in V-F</u>'s future development plans underlying the S/2 S/2 Sec. 16 & 15, Township 18 South, Range 31 East, NMPM, Eddy County, New Mexico, I have provided as **Exhibit A-6** a sample well proposal letter and the AFE for the **Rainier 16-15 Fed Com #211H Well,** (API 30-015-pending) that has been proposed to all working interest owners in the Bone Spring formation. This shows future plans to develop the related lands in this area to optimize production and prevent waste.
- 20. **Exhibit A-7** is an aerial plat outlining the development pattern that has been established in this area by Permian Resources to the immediate south of Section 16 and 15, Township 18 South, Range 31 East, NMPM, Eddy County, New Mexico, and other Operators to the immediate west of Section 16 and 15, Township 18 South, Range 31 East, NMPM, Eddy

County, New Mexico. Should the Division grant an order in V-F's favor in this Case, it would make efforts to continue the development pattern that are consistent with, and build upon, what has been successful with other Operators in this area; if V-F's plan is approved, it would not undermine or preempt Permian Resources opportunity for development because their subject lands are unbounded to the east, and Permian Resources could simply develop two mile horizontal Second Bone Spring and Third Bone Spring wells in Sections 14 and 13, Township 18 South, Range 31 East, NMPM, Eddy County, New Mexico. V-F's geology in this area that Permian Resources expanding east is feasible, and this in turn would avoid stranding the State of New Mexico's minerals in Section 16, Township 18 South, Range 31 East, NMPM, Eddy County, New Mexico to one mile horizontal development in the Bone Spring formation.