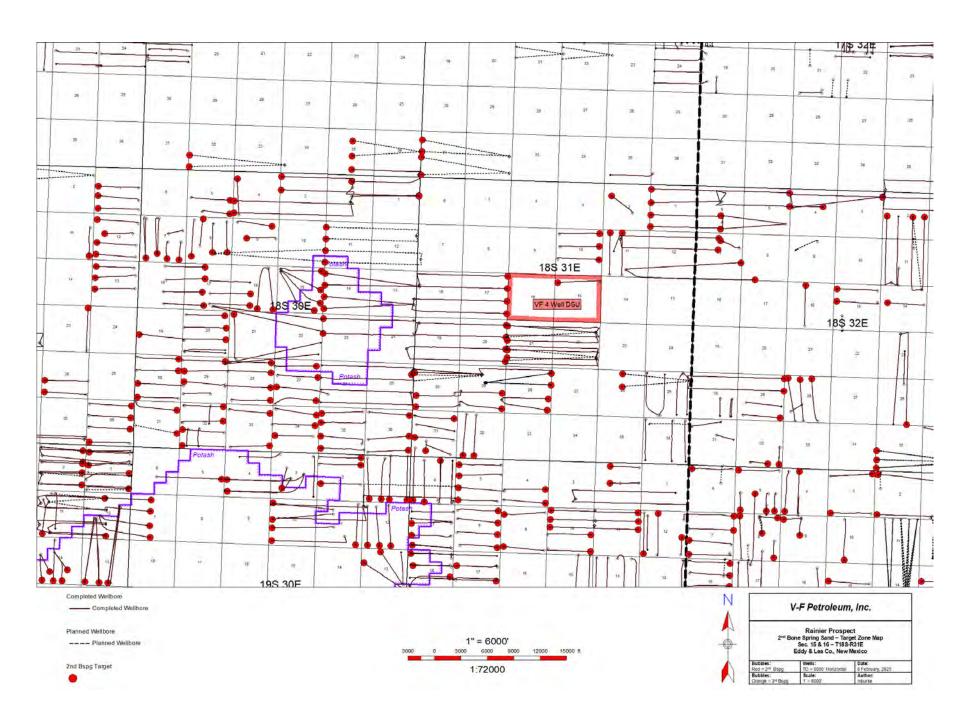

County, New Mexico. Should the Division grant an order in V-F's favor in this Case, it would make efforts to continue the development pattern that are consistent with, and build upon, what has been successful with other Operators in this area; if V-F's plan is approved, it would not undermine or preempt Permian Resources opportunity for development because their subject lands are unbounded to the east, and Permian Resources could simply develop two mile horizontal Second Bone Spring and Third Bone Spring wells in Sections 14 and 13, Township 18 South, Range 31 East, NMPM, Eddy County, New Mexico. V-F's geology in this area that Permian Resources expanding east is feasible, and this in turn would avoid stranding the State of New Mexico's minerals in Section 16, Township 18 South, Range 31 East, NMPM, Eddy County, New Mexico to one mile horizontal development in the Bone Spring formation.

- 21. **Exhibit A-8** are Permian Resources' well proposals both dated August 16, 2024, one proposal covering the Slim Jim 14-15 Fed COM 122H and 123H, both targeting the 2<sup>nd</sup> Bone Spring formation in the S/2 N/2 Sections 14 & 15, Township 18 South, Range 31 East, NMPM, Eddy County, New Mexico, and the other proposal covering the Slim Jim 14-15 Fed COM 124H, 125H and 126H, with all three wells also targeting the 2<sup>nd</sup> Bone Spring formation in the S/2 Sections 14 & 15, Township 18 South, Range 31 East, NMPM, Eddy County, New Mexico (collectively the "Slim Jim Second Bone Proposals").
- 22. Attached as **Exhibit A-9** is a plat of the Tamano 15 AD Fed Com #1H Well (API No. 30-015-40868), which is situated in the N/2 N/2 of Section 15, Township 18 South, Range 31 East, NMPM, Eddy County, New Mexico.
- 23. Assuming Permian Resources' actually drills and completes all five proposed Slim Jim Second Bone Proposals, this will result in a total of six horizontal wells situated in Section 14 (Slim Jim 14-15 Fed COM 121H has been proposed to Section 14 working interest owners only)

and Section 15, with spacing as close as 660' between wells. This spacing pattern is extremely aggressive when compared to Mewbourne Oil Company's Local Legend development to the west in Sections 18 and 17, Township 18 South, Range 31 East, NMPM, Eddy County, New Mexico, and Mewbourne Oil Company's Barrel Crusher development, also to the west in Sections 19 and 20, Township 18 South, Range 31 East, NMPM, Eddy County, New Mexico, both as depicted on **Exhibit A-7**, which shows four Second Bone Spring wells in each development, more or less evenly spaced. To propose a fifty percent (50%) increase to the conventional density pattern in this area, in V-F's opinion should require empirical longstanding production data to establish that the acreage justifies additional in-fill development otherwise such a proposal in V-F's respectful opinion should be viewed as wasteful and not protecting the correlative rights of the other working interest owners in Permian Resources' Slim Jim Second Bone Proposals, who collectively will own the majority of the working interest in the Slim Jim Second Bone Proposals.