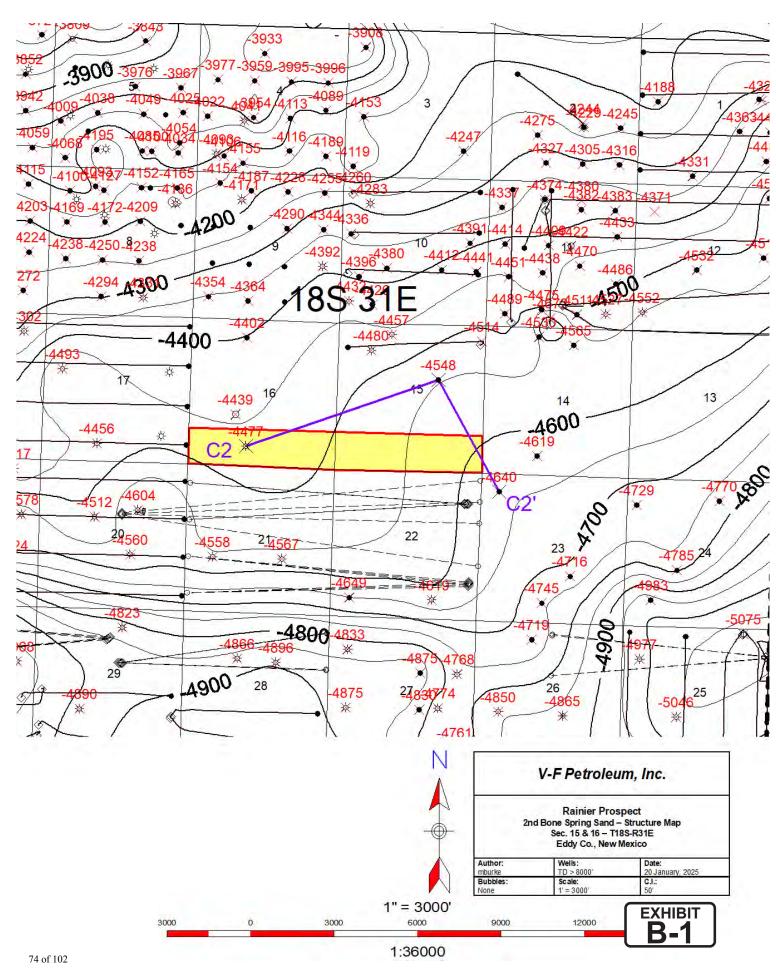

Page 14 of 600

| Geology                                                      |                                                |
|--------------------------------------------------------------|------------------------------------------------|
| Summary (including special considerations)                   | Exhibit B                                      |
| Spacing Unit Schematic                                       | Exhibit B-1, B-3                               |
| Gunbarrel/Lateral Trajectory Schematic                       | Exhibit B-4                                    |
| Well Orientation (with rationale)                            | Exhibit B, B-1, B-3                            |
| Target Formation                                             | Exhibit B-2, B-4                               |
| HSU Cross Section                                            | Exhibit B-2, B-4                               |
| Depth Severance Discussion                                   | N/A                                            |
| Forms, Figures and Tables                                    |                                                |
| C-102                                                        | Exhibit A-1                                    |
| Tracts                                                       | Exhibit A-3                                    |
| Summary of Interests, Unit Recapitulation (Tracts)           | Exhibit A-3                                    |
| General Location Map (including basin)                       | Exhibit A-2, A-3                               |
| Well Bore Location Map                                       | Exhibit A-1, A-7, B-4                          |
| Structure Contour Map - Subsea Depth                         | Exhibit B-1                                    |
| Cross Section Location Map (including wells)                 | Exhibit B-1, B-4                               |
| Cross Section (including Landing Zone)                       | Exhibit B-2, B-5                               |
| Additional Information                                       |                                                |
| Special Provisions/Stipulations                              |                                                |
| CERTIFICATION: I hereby certify that the information provide | ed in this checklist is complete and accurate. |
| Printed Name (Attorney or Party Representative):             | Darin C. Savage                                |
| Signed Name (Attorney or Party Representative):              | /s/ Darín Savage                               |
| Date:                                                        | 1/21/25                                        |

Spring, at an approximate depth of 6,048' beneath the surface, to the base of the Third Bone Spring formation, which has an approximate depth of 9,450' beneath the surface, as shown in that certain Dual Lateralog, Micro Laterlog, Gamma Ray well log in the Tamano 15 Fed Com #2 well (API # 30-015-33398), located in Sec. 15, Township 18 South, Rage 31 East, Eddy County, New Mexico, underlying a standard 320-acre, more or less, spacing and proration unit comprised of the S/2 S/2 of Sections 16 and 15, Township 18 South, Range 31 East, NMPM, Eddy County, New Mexico.