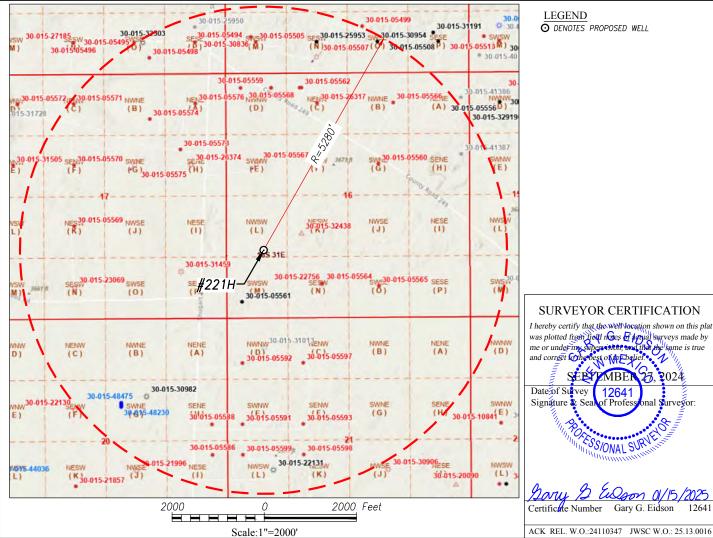

- 6. Under <u>Case No. 24994</u>, V-F seeks to dedicate the **Rainier 16-15 Fed Com #221H Well,** (API 30-015-pending) as an initial well, to be horizontally drilled from a surface location in the NW/4 SW/4 (Unit L) of Section 16 to a bottom hole location in the SE/4 SE/4 (Unit P) of Section 15; approximate TVD of 8,450'; approximate TMD of 19,811'; FTP in Section 16: 615' FSL, 100' FWL; LTP in Section 15: 615' FSL, 100' FEL.
- 7. Under <u>Case No. 24994</u>, V-F also seeks to dedicate the **Rainier 16-15 Fed Com** #231H Well, (API 30-015-pending) as an in-fill well, to be horizontally drilled from a surface location in the NW/4 SW/4 (Unit L) of Section 16 to a bottom hole location in the SE/4 SE/4 (Unit P) of Section 15; approximate TVD of 9,360'; approximate TMD of 19,390'; FTP in Section 16: 615' FSL, 100' FWL; LTP in Section 15: 615' FSL, 100' FEL.
  - 8. The proposed C-102 for each well is attached as **Exhibit A-1**.
- 9. A general location plat and a plat outlining the units being pooled is attached hereto as **Exhibit A-2**, which show the location of each proposed well within the unit. The location of each well is orthodox, and it meets the Division's offset requirements.
- 10. The parties being pooled, the nature of their interests, and their last known addresses are listed on **Exhibit A-3** attached hereto. **Exhibit A-3** includes information regarding working interest owners, overriding royalty interest owners and royalty interest owners.