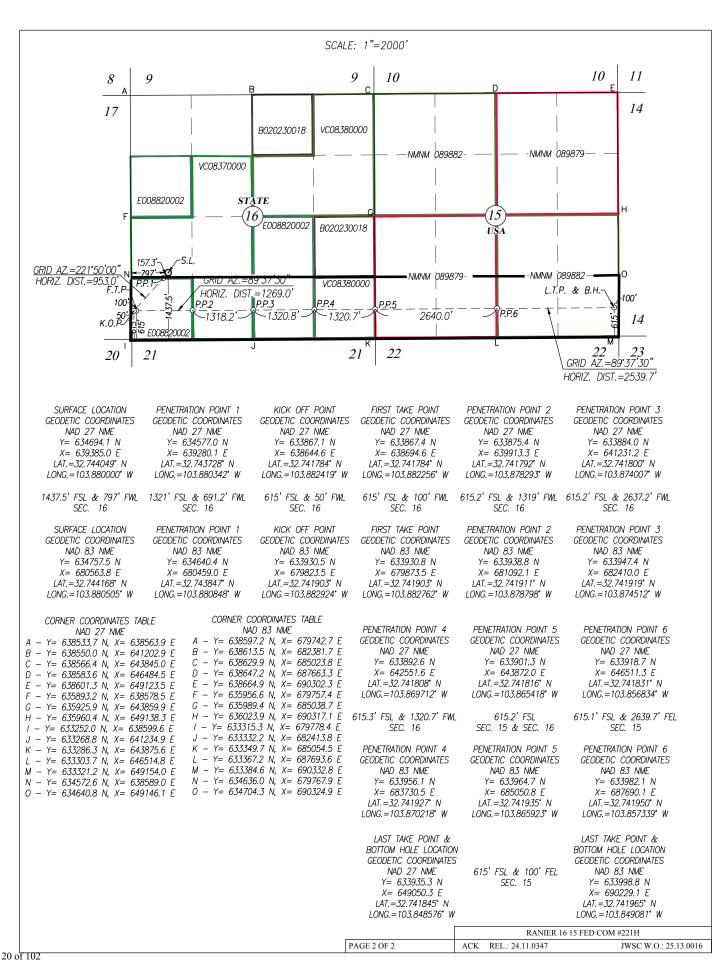

- 6. Under <u>Case No. 24994</u>, V-F seeks to dedicate the **Rainier 16-15 Fed Com #221H Well,** (API 30-015-pending) as an initial well, to be horizontally drilled from a surface location in the NW/4 SW/4 (Unit L) of Section 16 to a bottom hole location in the SE/4 SE/4 (Unit P) of Section 15; approximate TVD of 8,450'; approximate TMD of 19,811'; FTP in Section 16: 615' FSL, 100' FWL; LTP in Section 15: 615' FSL, 100' FEL.
- 7. Under <u>Case No. 24994</u>, V-F also seeks to dedicate the **Rainier 16-15 Fed Com** #231H Well, (API 30-015-pending) as an in-fill well, to be horizontally drilled from a surface location in the NW/4 SW/4 (Unit L) of Section 16 to a bottom hole location in the SE/4 SE/4 (Unit P) of Section 15; approximate TVD of 9,360'; approximate TMD of 19,390'; FTP in Section 16: 615' FSL, 100' FWL; LTP in Section 15: 615' FSL, 100' FEL.
  - 8. The proposed C-102 for each well is attached as **Exhibit A-1**.
- 9. A general location plat and a plat outlining the units being pooled is attached hereto as **Exhibit A-2**, which show the location of each proposed well within the unit. The location of each well is orthodox, and it meets the Division's offset requirements.
- 10. The parties being pooled, the nature of their interests, and their last known addresses are listed on **Exhibit A-3** attached hereto. **Exhibit A-3** includes information regarding working interest owners, overriding royalty interest owners and royalty interest owners.

- 1. V-F Petroleum is a working interest owner in the proposed horizontal spacing and proration unit ("HSU") and has a right to drill a well thereon.
- 2. V-F Petroleum proposes and dedicates to the HSU the Rainier 16-15 Fed Com #221H Well, and the Rainier 16-15 Fed Com #231H Well, as initial wells, to be drilled to a sufficient depth to test the Bone Spring formation.
- 3. V-F Petroleum proposes the **Rainier 16-15 Fed Com #221H Well,** an oil well, to be horizontally drilled from a surface location in the NW/4 SW/4 (Unit L) of Section 16 to a bottom hole location in the SE/4 SE/4 (Unit P) of Section 15.

Received by OCD: 3/10/2025 2:33:34 PM

Received by OCD: 11/19/2024 12:05:52 PM

Page 10 of 600 Page 2 of 4

4. V-F Petroleum proposes the **Rainier 16-15 Fed Com #231H Well,** an oil well, to be horizontally drilled from a surface location in the NW/4 SW/4 (Unit L) of Section 16 to a bottom hole location in the SE/4 SE/4 (Unit P) of Section 15.