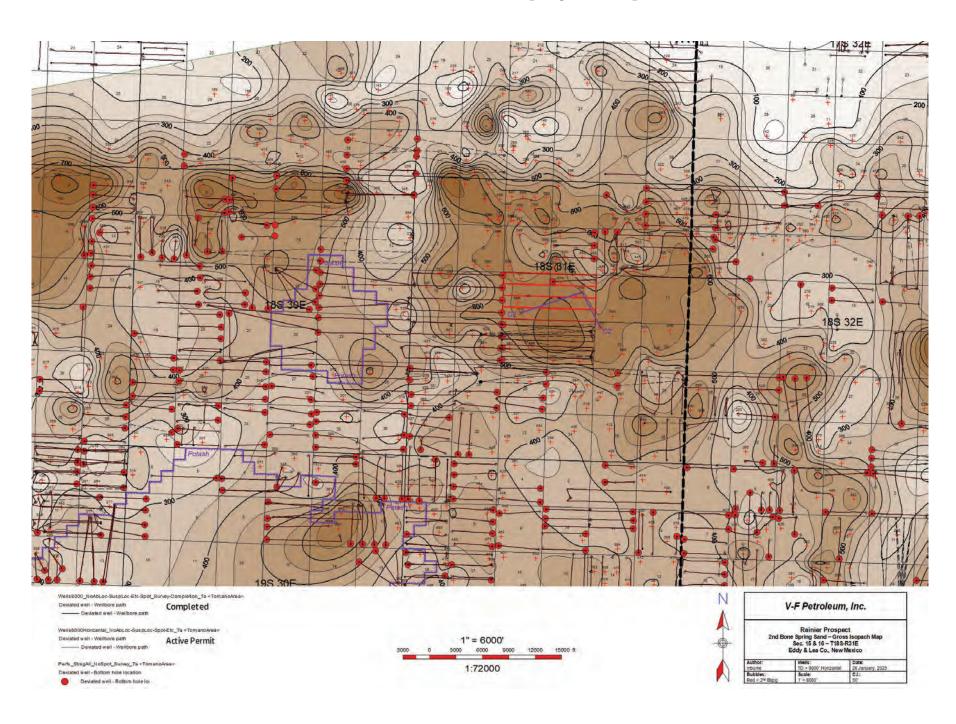

Page 14 of 600

| Geology                                                      |                                                |
|--------------------------------------------------------------|------------------------------------------------|
| Summary (including special considerations)                   | Exhibit B                                      |
| Spacing Unit Schematic                                       | Exhibit B-1, B-3                               |
| Gunbarrel/Lateral Trajectory Schematic                       | Exhibit B-4                                    |
| Well Orientation (with rationale)                            | Exhibit B, B-1, B-3                            |
| Target Formation                                             | Exhibit B-2, B-4                               |
| HSU Cross Section                                            | Exhibit B-2, B-4                               |
| Depth Severance Discussion                                   | N/A                                            |
| Forms, Figures and Tables                                    |                                                |
| C-102                                                        | Exhibit A-1                                    |
| Tracts                                                       | Exhibit A-3                                    |
| Summary of Interests, Unit Recapitulation (Tracts)           | Exhibit A-3                                    |
| General Location Map (including basin)                       | Exhibit A-2, A-3                               |
| Well Bore Location Map                                       | Exhibit A-1, A-7, B-4                          |
| Structure Contour Map - Subsea Depth                         | Exhibit B-1                                    |
| Cross Section Location Map (including wells)                 | Exhibit B-1, B-4                               |
| Cross Section (including Landing Zone)                       | Exhibit B-2, B-5                               |
| Additional Information                                       |                                                |
| Special Provisions/Stipulations                              |                                                |
| CERTIFICATION: I hereby certify that the information provide | ed in this checklist is complete and accurate. |
| Printed Name (Attorney or Party Representative):             | Darin C. Savage                                |
| Signed Name (Attorney or Party Representative):              | /s/ Darín Savage                               |
| Date:                                                        | 1/21/25                                        |

County, New Mexico. Should the Division grant an order in V-F's favor in this Case, it would make efforts to continue the development pattern that are consistent with, and build upon, what has been successful with other Operators in this area; if V-F's plan is approved, it would not undermine or preempt Permian Resources opportunity for development because their subject lands are unbounded to the east, and Permian Resources could simply develop two mile horizontal Second Bone Spring and Third Bone Spring wells in Sections 14 and 13, Township 18 South, Range 31 East, NMPM, Eddy County, New Mexico. V-F's geology in this area that Permian Resources expanding east is feasible, and this in turn would avoid stranding the State of New Mexico's minerals in Section 16, Township 18 South, Range 31 East, NMPM, Eddy County, New Mexico to one mile horizontal development in the Bone Spring formation.

and Section 15, with spacing as close as 660' between wells. This spacing pattern is extremely aggressive when compared to Mewbourne Oil Company's Local Legend development to the west in Sections 18 and 17, Township 18 South, Range 31 East, NMPM, Eddy County, New Mexico, and Mewbourne Oil Company's Barrel Crusher development, also to the west in Sections 19 and 20, Township 18 South, Range 31 East, NMPM, Eddy County, New Mexico, both as depicted on **Exhibit A-7**, which shows four Second Bone Spring wells in each development, more or less evenly spaced. To propose a fifty percent (50%) increase to the conventional density pattern in this area, in V-F's opinion should require empirical longstanding production data to establish that the acreage justifies additional in-fill development otherwise such a proposal in V-F's respectful opinion should be viewed as wasteful and not protecting the correlative rights of the other working interest owners in Permian Resources' Slim Jim Second Bone Proposals, who collectively will own the majority of the working interest in the Slim Jim Second Bone Proposals.