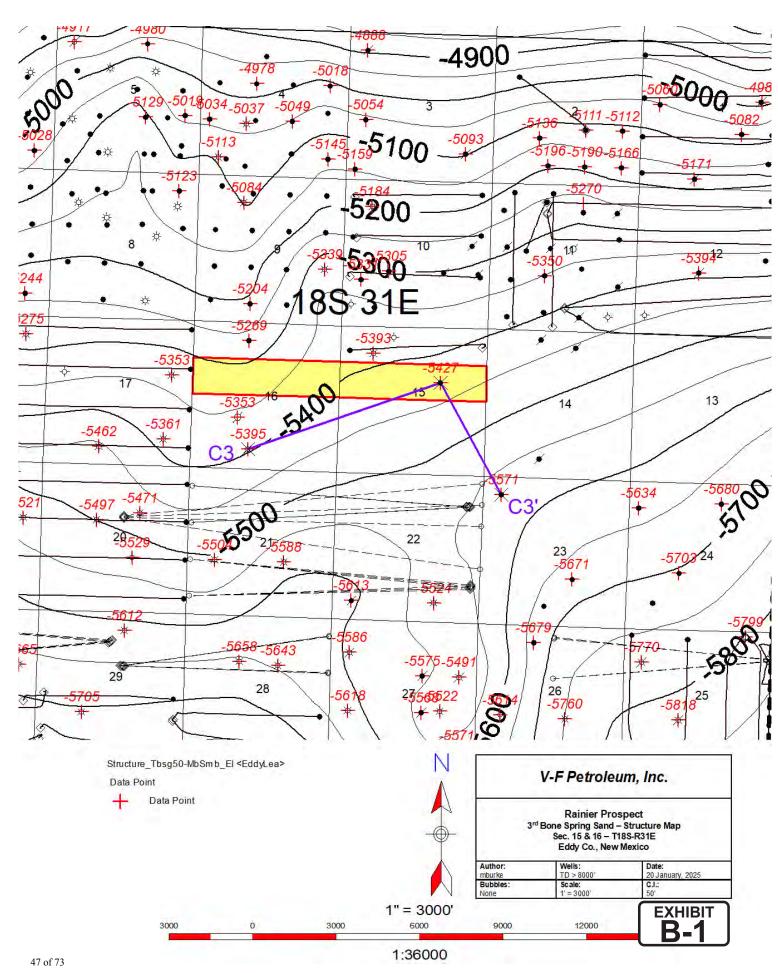

Spring, at an approximate depth of 6,048' beneath the surface, to the base of the Third Bone Spring formation, which has an approximate depth of 9,450' beneath the surface, as shown in that certain Dual Lateralog, Micro Laterlog, Gamma Ray well log in the Tamano 15 Fed Com #2 well (API # 30-015-33398), located in Sec. 15, Township 18 South, Rage 31 East, Eddy County, New Mexico, underlying a standard 320-acre, more or less, spacing and proration unit comprised of the S/2 S/2 of Sections 16 and 15, Township 18 South, Range 31 East, NMPM, Eddy County, New Mexico.