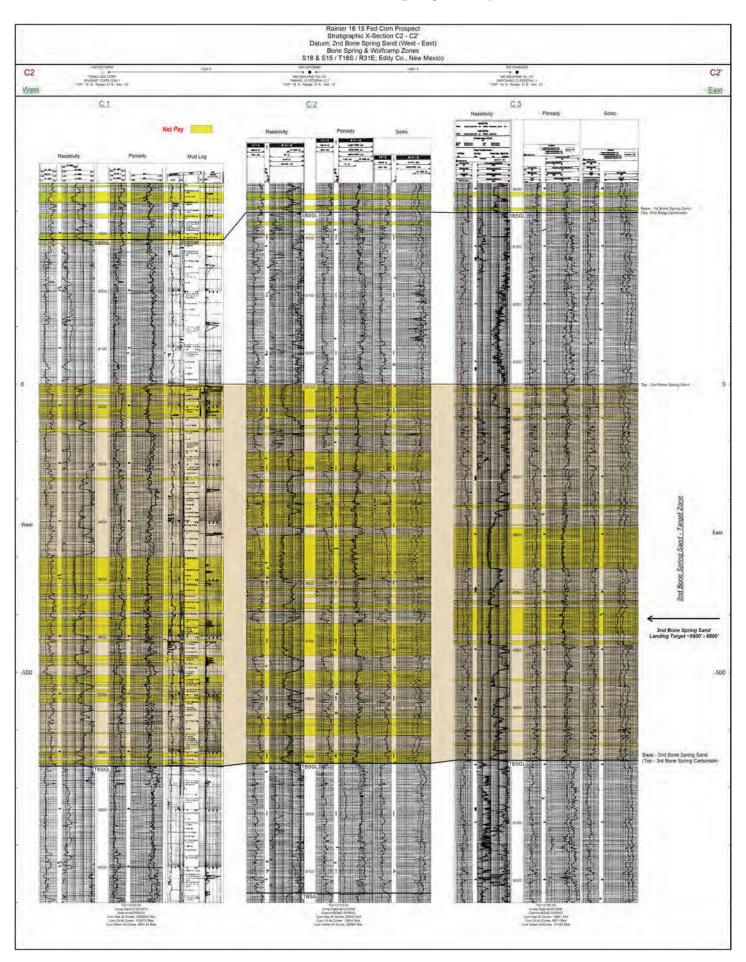

Spring, at an approximate depth of 6,048' beneath the surface, to the base of the Third Bone Spring formation, which has an approximate depth of 9,450' beneath the surface, as shown in that certain Dual Lateralog, Micro Laterlog, Gamma Ray well log in the Tamano 15 Fed Com #2 well (API # 30-015-33398), located in Sec. 15, Township 18 South, Rage 31 East, Eddy County, New Mexico, underlying a standard 320-acre, more or less, spacing and proration unit comprised of the S/2 S/2 of Sections 16 and 15, Township 18 South, Range 31 East, NMPM, Eddy County, New Mexico.

Page 14 of 600

| Geology                                                      |                                                |
|--------------------------------------------------------------|------------------------------------------------|
| Summary (including special considerations)                   | Exhibit B                                      |
| Spacing Unit Schematic                                       | Exhibit B-1, B-3                               |
| Gunbarrel/Lateral Trajectory Schematic                       | Exhibit B-4                                    |
| Well Orientation (with rationale)                            | Exhibit B, B-1, B-3                            |
| Target Formation                                             | Exhibit B-2, B-4                               |
| HSU Cross Section                                            | Exhibit B-2, B-4                               |
| Depth Severance Discussion                                   | N/A                                            |
| Forms, Figures and Tables                                    |                                                |
| C-102                                                        | Exhibit A-1                                    |
| Tracts                                                       | Exhibit A-3                                    |
| Summary of Interests, Unit Recapitulation (Tracts)           | Exhibit A-3                                    |
| General Location Map (including basin)                       | Exhibit A-2, A-3                               |
| Well Bore Location Map                                       | Exhibit A-1, A-7, B-4                          |
| Structure Contour Map - Subsea Depth                         | Exhibit B-1                                    |
| Cross Section Location Map (including wells)                 | Exhibit B-1, B-4                               |
| Cross Section (including Landing Zone)                       | Exhibit B-2, B-5                               |
| Additional Information                                       |                                                |
| Special Provisions/Stipulations                              |                                                |
| CERTIFICATION: I hereby certify that the information provide | ed in this checklist is complete and accurate. |
| Printed Name (Attorney or Party Representative):             | Darin C. Savage                                |
| Signed Name (Attorney or Party Representative):              | /s/ Darín Savage                               |
| Date:                                                        | 1/21/25                                        |