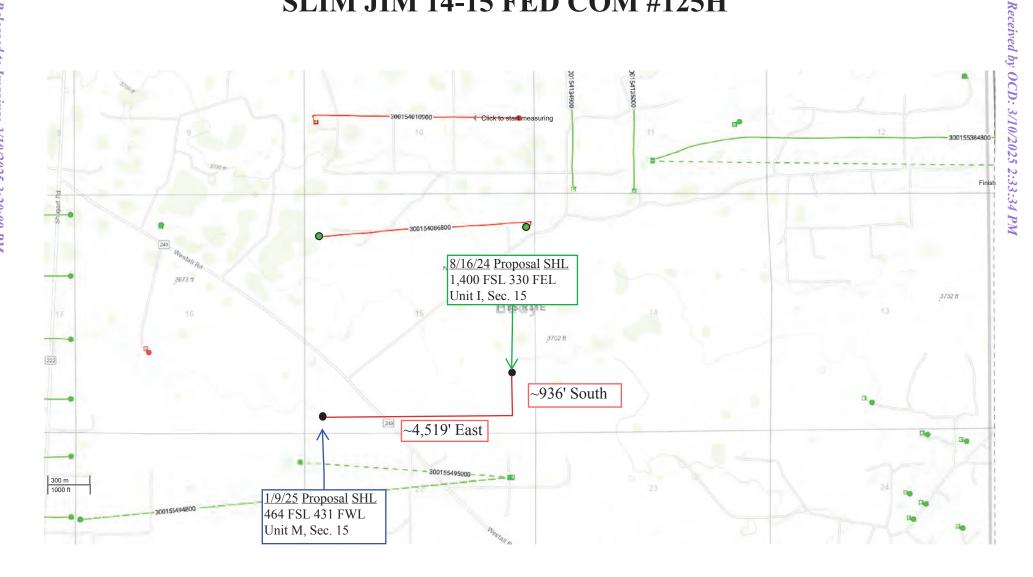

- 21. **Exhibit A-8** are Permian Resources' well proposals both dated August 16, 2024, one proposal covering the Slim Jim 14-15 Fed COM 122H and 123H, both targeting the 2<sup>nd</sup> Bone Spring formation in the S/2 N/2 Sections 14 & 15, Township 18 South, Range 31 East, NMPM, Eddy County, New Mexico, and the other proposal covering the Slim Jim 14-15 Fed COM 124H, 125H and 126H, with all three wells also targeting the 2<sup>nd</sup> Bone Spring formation in the S/2 Sections 14 & 15, Township 18 South, Range 31 East, NMPM, Eddy County, New Mexico (collectively the "Slim Jim Second Bone Proposals").
- 22. Attached as **Exhibit A-9** is a plat of the Tamano 15 AD Fed Com #1H Well (API No. 30-015-40868), which is situated in the N/2 N/2 of Section 15, Township 18 South, Range 31 East, NMPM, Eddy County, New Mexico.
- 23. Assuming Permian Resources' actually drills and completes all five proposed Slim Jim Second Bone Proposals, this will result in a total of six horizontal wells situated in Section 14 (Slim Jim 14-15 Fed COM 121H has been proposed to Section 14 working interest owners only)

and Section 15, with spacing as close as 660' between wells. This spacing pattern is extremely aggressive when compared to Mewbourne Oil Company's Local Legend development to the west in Sections 18 and 17, Township 18 South, Range 31 East, NMPM, Eddy County, New Mexico, and Mewbourne Oil Company's Barrel Crusher development, also to the west in Sections 19 and 20, Township 18 South, Range 31 East, NMPM, Eddy County, New Mexico, both as depicted on **Exhibit A-7**, which shows four Second Bone Spring wells in each development, more or less evenly spaced. To propose a fifty percent (50%) increase to the conventional density pattern in this area, in V-F's opinion should require empirical longstanding production data to establish that the acreage justifies additional in-fill development otherwise such a proposal in V-F's respectful opinion should be viewed as wasteful and not protecting the correlative rights of the other working interest owners in Permian Resources' Slim Jim Second Bone Proposals, who collectively will own the majority of the working interest in the Slim Jim Second Bone Proposals.