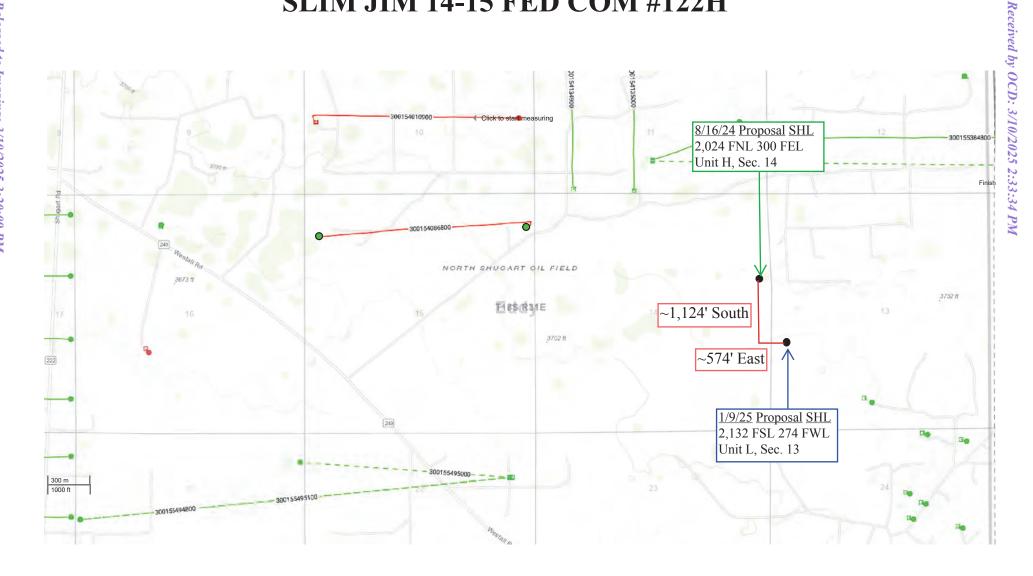

- 21. **Exhibit A-8** are Permian Resources' well proposals both dated August 16, 2024, one proposal covering the Slim Jim 14-15 Fed COM 122H and 123H, both targeting the 2<sup>nd</sup> Bone Spring formation in the S/2 N/2 Sections 14 & 15, Township 18 South, Range 31 East, NMPM, Eddy County, New Mexico, and the other proposal covering the Slim Jim 14-15 Fed COM 124H, 125H and 126H, with all three wells also targeting the 2<sup>nd</sup> Bone Spring formation in the S/2 Sections 14 & 15, Township 18 South, Range 31 East, NMPM, Eddy County, New Mexico (collectively the "Slim Jim Second Bone Proposals").
- 22. Attached as **Exhibit A-9** is a plat of the Tamano 15 AD Fed Com #1H Well (API No. 30-015-40868), which is situated in the N/2 N/2 of Section 15, Township 18 South, Range 31 East, NMPM, Eddy County, New Mexico.
- 23. Assuming Permian Resources' actually drills and completes all five proposed Slim Jim Second Bone Proposals, this will result in a total of six horizontal wells situated in Section 14 (Slim Jim 14-15 Fed COM 121H has been proposed to Section 14 working interest owners only)