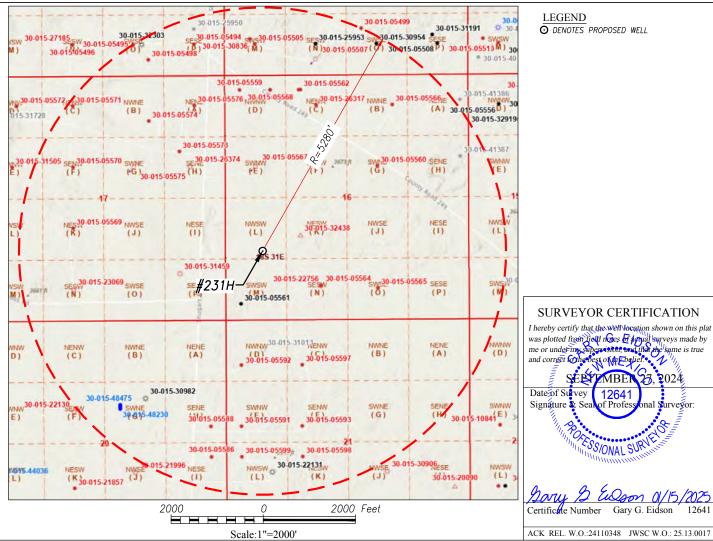

- 6. Under <u>Case No. 24994</u>, V-F seeks to dedicate the **Rainier 16-15 Fed Com #221H Well,** (API 30-015-pending) as an initial well, to be horizontally drilled from a surface location in the NW/4 SW/4 (Unit L) of Section 16 to a bottom hole location in the SE/4 SE/4 (Unit P) of Section 15; approximate TVD of 8,450'; approximate TMD of 19,811'; FTP in Section 16: 615' FSL, 100' FWL; LTP in Section 15: 615' FSL, 100' FEL.
- 7. Under <u>Case No. 24994</u>, V-F also seeks to dedicate the **Rainier 16-15 Fed Com** #231H Well, (API 30-015-pending) as an in-fill well, to be horizontally drilled from a surface location in the NW/4 SW/4 (Unit L) of Section 16 to a bottom hole location in the SE/4 SE/4 (Unit P) of Section 15; approximate TVD of 9,360'; approximate TMD of 19,390'; FTP in Section 16: 615' FSL, 100' FWL; LTP in Section 15: 615' FSL, 100' FEL.
  - 8. The proposed C-102 for each well is attached as **Exhibit A-1**.
- 9. A general location plat and a plat outlining the units being pooled is attached hereto as **Exhibit A-2**, which show the location of each proposed well within the unit. The location of each well is orthodox, and it meets the Division's offset requirements.
- 10. The parties being pooled, the nature of their interests, and their last known addresses are listed on **Exhibit A-3** attached hereto. **Exhibit A-3** includes information regarding working interest owners, overriding royalty interest owners and royalty interest owners.