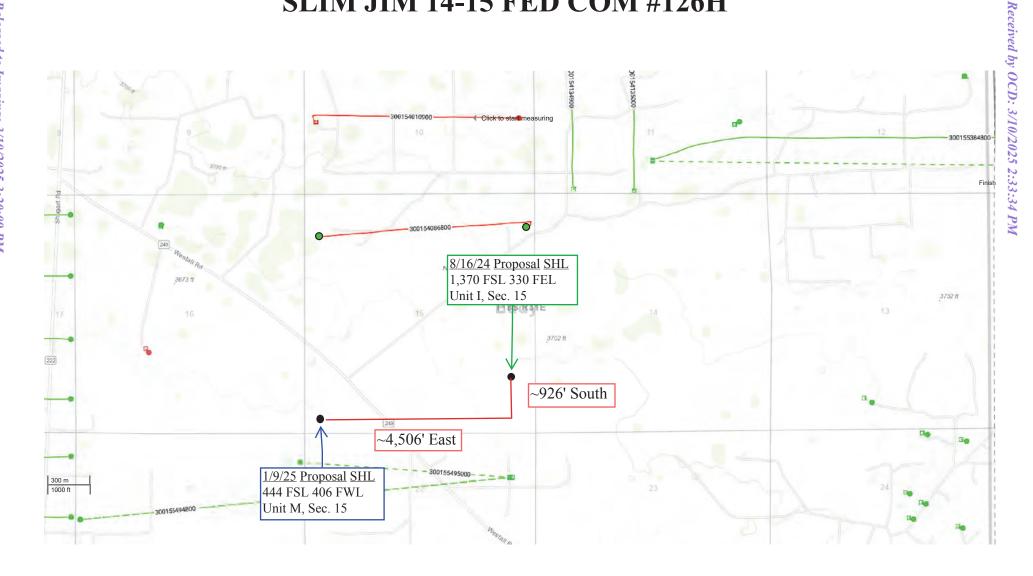

- 21. **Exhibit A-8** are Permian Resources' well proposals both dated August 16, 2024, one proposal covering the Slim Jim 14-15 Fed COM 122H and 123H, both targeting the 2<sup>nd</sup> Bone Spring formation in the S/2 N/2 Sections 14 & 15, Township 18 South, Range 31 East, NMPM, Eddy County, New Mexico, and the other proposal covering the Slim Jim 14-15 Fed COM 124H, 125H and 126H, with all three wells also targeting the 2<sup>nd</sup> Bone Spring formation in the S/2 Sections 14 & 15, Township 18 South, Range 31 East, NMPM, Eddy County, New Mexico (collectively the "Slim Jim Second Bone Proposals").
- 22. Attached as **Exhibit A-9** is a plat of the Tamano 15 AD Fed Com #1H Well (API No. 30-015-40868), which is situated in the N/2 N/2 of Section 15, Township 18 South, Range 31 East, NMPM, Eddy County, New Mexico.
- 23. Assuming Permian Resources' actually drills and completes all five proposed Slim Jim Second Bone Proposals, this will result in a total of six horizontal wells situated in Section 14 (Slim Jim 14-15 Fed COM 121H has been proposed to Section 14 working interest owners only)

and Section 15, with spacing as close as 660' between wells. This spacing pattern is extremely aggressive when compared to Mewbourne Oil Company's Local Legend development to the west in Sections 18 and 17, Township 18 South, Range 31 East, NMPM, Eddy County, New Mexico, and Mewbourne Oil Company's Barrel Crusher development, also to the west in Sections 19 and 20, Township 18 South, Range 31 East, NMPM, Eddy County, New Mexico, both as depicted on **Exhibit A-7**, which shows four Second Bone Spring wells in each development, more or less evenly spaced. To propose a fifty percent (50%) increase to the conventional density pattern in this area, in V-F's opinion should require empirical longstanding production data to establish that the acreage justifies additional in-fill development otherwise such a proposal in V-F's respectful opinion should be viewed as wasteful and not protecting the correlative rights of the other working interest owners in Permian Resources' Slim Jim Second Bone Proposals, who collectively will own the majority of the working interest in the Slim Jim Second Bone Proposals.