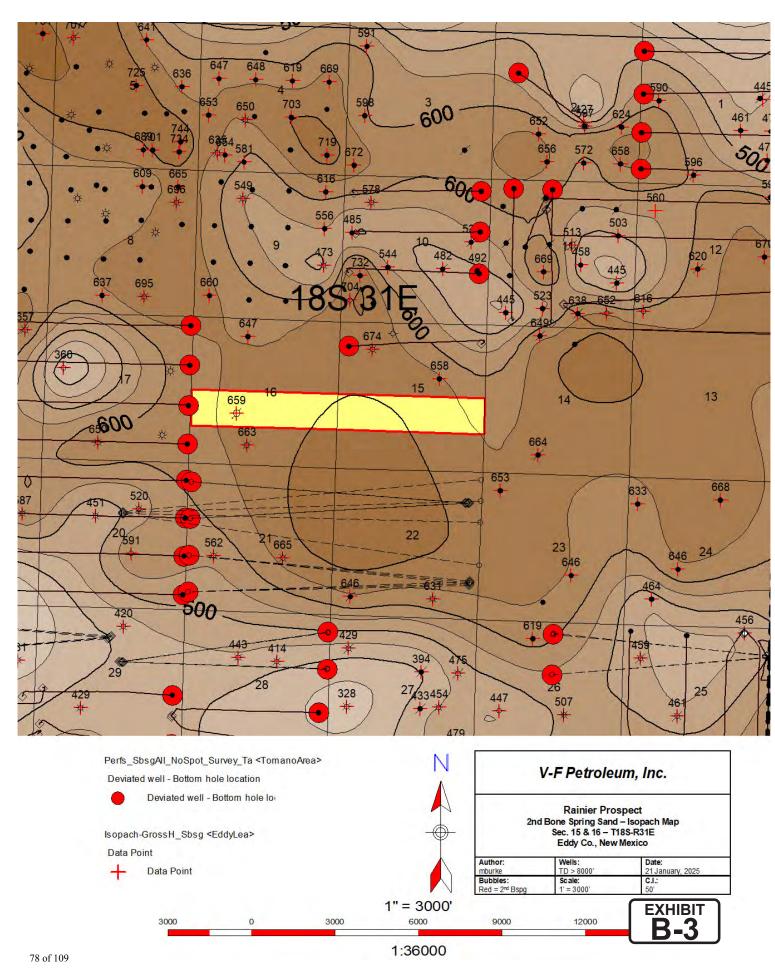

Page 14 of 600

| Geology                                                      |                                                |
|--------------------------------------------------------------|------------------------------------------------|
| Summary (including special considerations)                   | Exhibit B                                      |
| Spacing Unit Schematic                                       | Exhibit B-1, B-3                               |
| Gunbarrel/Lateral Trajectory Schematic                       | Exhibit B-4                                    |
| Well Orientation (with rationale)                            | Exhibit B, B-1, B-3                            |
| Target Formation                                             | Exhibit B-2, B-4                               |
| HSU Cross Section                                            | Exhibit B-2, B-4                               |
| Depth Severance Discussion                                   | N/A                                            |
| Forms, Figures and Tables                                    |                                                |
| C-102                                                        | Exhibit A-1                                    |
| Tracts                                                       | Exhibit A-3                                    |
| Summary of Interests, Unit Recapitulation (Tracts)           | Exhibit A-3                                    |
| General Location Map (including basin)                       | Exhibit A-2, A-3                               |
| Well Bore Location Map                                       | Exhibit A-1, A-7, B-4                          |
| Structure Contour Map - Subsea Depth                         | Exhibit B-1                                    |
| Cross Section Location Map (including wells)                 | Exhibit B-1, B-4                               |
| Cross Section (including Landing Zone)                       | Exhibit B-2, B-5                               |
| Additional Information                                       |                                                |
| Special Provisions/Stipulations                              |                                                |
| CERTIFICATION: I hereby certify that the information provide | ed in this checklist is complete and accurate. |
| Printed Name (Attorney or Party Representative):             | Darin C. Savage                                |
| Signed Name (Attorney or Party Representative):              | /s/ Darín Savage                               |
| Date:                                                        | 1/21/25                                        |

Spring, at an approximate depth of 6,048' beneath the surface, to the base of the Third Bone Spring formation, which has an approximate depth of 9,450' beneath the surface, as shown in that certain Dual Lateralog, Micro Laterlog, Gamma Ray well log in the Tamano 15 Fed Com #2 well (API # 30-015-33398), located in Sec. 15, Township 18 South, Rage 31 East, Eddy County, New Mexico, underlying a standard 320-acre, more or less, spacing and proration unit comprised of the S/2 S/2 of Sections 16 and 15, Township 18 South, Range 31 East, NMPM, Eddy County, New Mexico.