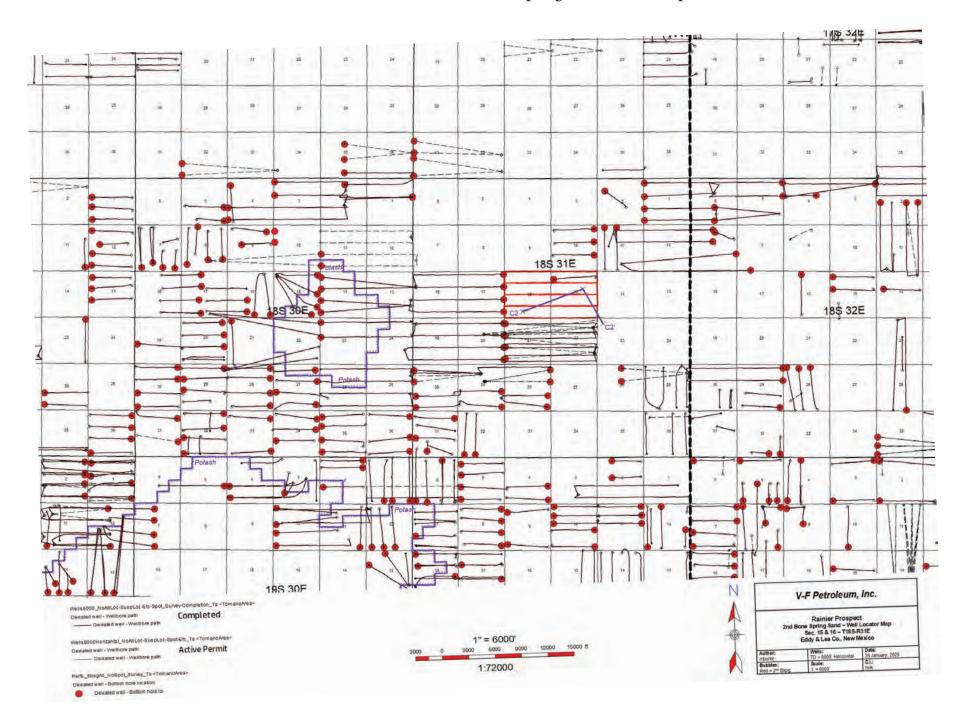

and Section 15, with spacing as close as 660' between wells. This spacing pattern is extremely aggressive when compared to Mewbourne Oil Company's Local Legend development to the west in Sections 18 and 17, Township 18 South, Range 31 East, NMPM, Eddy County, New Mexico, and Mewbourne Oil Company's Barrel Crusher development, also to the west in Sections 19 and 20, Township 18 South, Range 31 East, NMPM, Eddy County, New Mexico, both as depicted on **Exhibit A-7**, which shows four Second Bone Spring wells in each development, more or less evenly spaced. To propose a fifty percent (50%) increase to the conventional density pattern in this area, in V-F's opinion should require empirical longstanding production data to establish that the acreage justifies additional in-fill development otherwise such a proposal in V-F's respectful opinion should be viewed as wasteful and not protecting the correlative rights of the other working interest owners in Permian Resources' Slim Jim Second Bone Proposals, who collectively will own the majority of the working interest in the Slim Jim Second Bone Proposals.