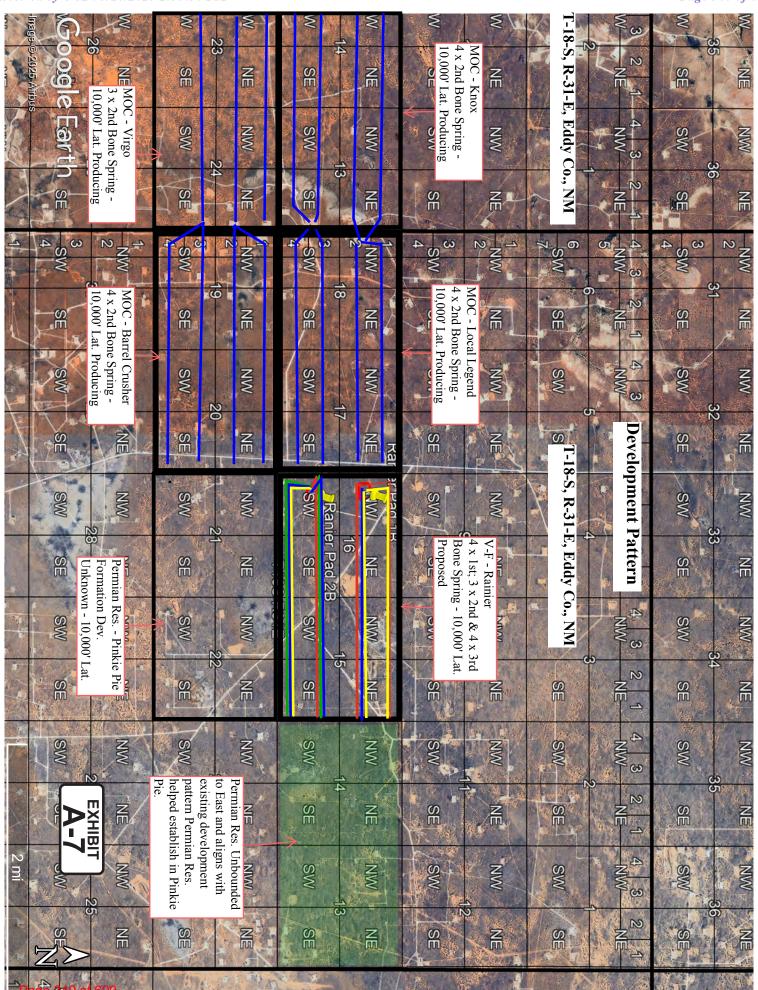

- 15. **Exhibit A-5** is a sample proposal letter, supplemental proposal letter and the AFEs for each proposed well. The estimated cost of the wells set forth in the AFEs attached as **Exhibit A-5** are fair, reasonable, and comparable to the costs of other wells of similar depths and lengths drilled in this area of New Mexico.
- 16. V-F requests overhead and administrative rates of \$8,500/month for drilling each well and \$850/month for producing each well. These rates are fair and comparable to the rates charged by other operators for wells of this type in this area of southeastern New Mexico. V-F requests that these rates be adjusted periodically as provided in the COPAS Accounting Procedure.
- 17. V-F requests the maximum cost, plus 200% risk charge be assessed against nonconsenting working interest owners.
  - 18. V-F requests that it be designated operator of the units and wells.
- 19. Additionally, although not technically part of <u>Case No. 24994</u>, but in order for V-F to present this case to the best of its ability so that the Division has an opportunity to see the role <u>Case No. 24994 plays in V-F</u>'s future development plans underlying the S/2 S/2 Sec. 16 & 15, Township 18 South, Range 31 East, NMPM, Eddy County, New Mexico, I have provided as **Exhibit A-6** a sample well proposal letter and the AFE for the **Rainier 16-15 Fed Com #211H Well,** (API 30-015-pending) that has been proposed to all working interest owners in the Bone Spring formation. This shows future plans to develop the related lands in this area to optimize production and prevent waste.
- 20. **Exhibit A-7** is an aerial plat outlining the development pattern that has been established in this area by Permian Resources to the immediate south of Section 16 and 15, Township 18 South, Range 31 East, NMPM, Eddy County, New Mexico, and other Operators to the immediate west of Section 16 and 15, Township 18 South, Range 31 East, NMPM, Eddy

County, New Mexico. Should the Division grant an order in V-F's favor in this Case, it would make efforts to continue the development pattern that are consistent with, and build upon, what has been successful with other Operators in this area; if V-F's plan is approved, it would not undermine or preempt Permian Resources opportunity for development because their subject lands are unbounded to the east, and Permian Resources could simply develop two mile horizontal Second Bone Spring and Third Bone Spring wells in Sections 14 and 13, Township 18 South, Range 31 East, NMPM, Eddy County, New Mexico. V-F's geology in this area that Permian Resources expanding east is feasible, and this in turn would avoid stranding the State of New Mexico's minerals in Section 16, Township 18 South, Range 31 East, NMPM, Eddy County, New Mexico to one mile horizontal development in the Bone Spring formation.

- 21. **Exhibit A-8** are Permian Resources' well proposals both dated August 16, 2024, one proposal covering the Slim Jim 14-15 Fed COM 122H and 123H, both targeting the 2<sup>nd</sup> Bone Spring formation in the S/2 N/2 Sections 14 & 15, Township 18 South, Range 31 East, NMPM, Eddy County, New Mexico, and the other proposal covering the Slim Jim 14-15 Fed COM 124H, 125H and 126H, with all three wells also targeting the 2<sup>nd</sup> Bone Spring formation in the S/2 Sections 14 & 15, Township 18 South, Range 31 East, NMPM, Eddy County, New Mexico (collectively the "Slim Jim Second Bone Proposals").
- 22. Attached as **Exhibit A-9** is a plat of the Tamano 15 AD Fed Com #1H Well (API No. 30-015-40868), which is situated in the N/2 N/2 of Section 15, Township 18 South, Range 31 East, NMPM, Eddy County, New Mexico.
- 23. Assuming Permian Resources' actually drills and completes all five proposed Slim Jim Second Bone Proposals, this will result in a total of six horizontal wells situated in Section 14 (Slim Jim 14-15 Fed COM 121H has been proposed to Section 14 working interest owners only)

and Section 15, with spacing as close as 660' between wells. This spacing pattern is extremely aggressive when compared to Mewbourne Oil Company's Local Legend development to the west in Sections 18 and 17, Township 18 South, Range 31 East, NMPM, Eddy County, New Mexico, and Mewbourne Oil Company's Barrel Crusher development, also to the west in Sections 19 and 20, Township 18 South, Range 31 East, NMPM, Eddy County, New Mexico, both as depicted on **Exhibit A-7**, which shows four Second Bone Spring wells in each development, more or less evenly spaced. To propose a fifty percent (50%) increase to the conventional density pattern in this area, in V-F's opinion should require empirical longstanding production data to establish that the acreage justifies additional in-fill development otherwise such a proposal in V-F's respectful opinion should be viewed as wasteful and not protecting the correlative rights of the other working interest owners in Permian Resources' Slim Jim Second Bone Proposals, who collectively will own the majority of the working interest in the Slim Jim Second Bone Proposals.