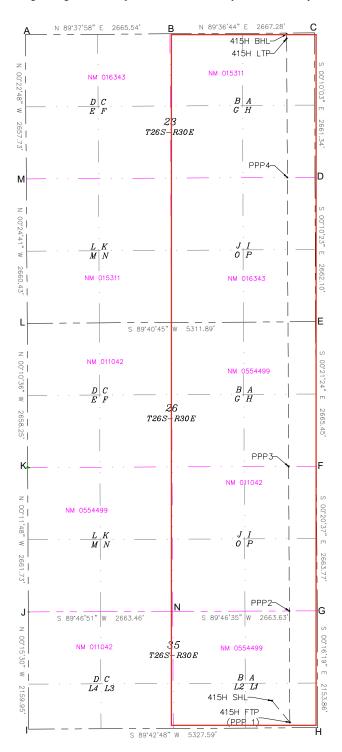

5. WPX proposes the **Ross Draw 35-26-23 Fed Com 415H Well**, a gas well, to be horizontally drilled from a surface location in Lot 1 of Section 35 to a bottom hole location in the NE/4 NE/4 (Unit A) of Section 23.

7. WPX proposes the **Ross Draw 35-26-23 Fed Com 425H Well**, a gas well, to be horizontally drilled from a surface location in Lot 1 of Section 35 to a bottom hole location in the NE/4 NE/4 (Unit A) of Section 23.

9. WPX proposes the **Ross Draw 35-26-23 Fed Com 444H Well**, a gas well, to be horizontally drilled from a surface location in Lot 1 of Section 35 to a bottom hole location in the NE/4 NE/4 (Unit A) of Section 23.

11. WPX proposes the **Ross Draw 35-26-23 Fed Com 454H Well**, a gas well, to be horizontally drilled from a surface location in Lot 1 of Section 35 to a bottom hole location in the NE/4 NE/4 (Unit A) of Section 23.

12. All the wells proposed herein are unorthodox in their locations, as take points will not comply with setback requirements under the Division's Special rules for the Purple Sage; Wolfcamp (Gas) Pool as established in Order No. R-14262; therefore, WPX will apply administratively to the Division for approval of the non-standard locations.