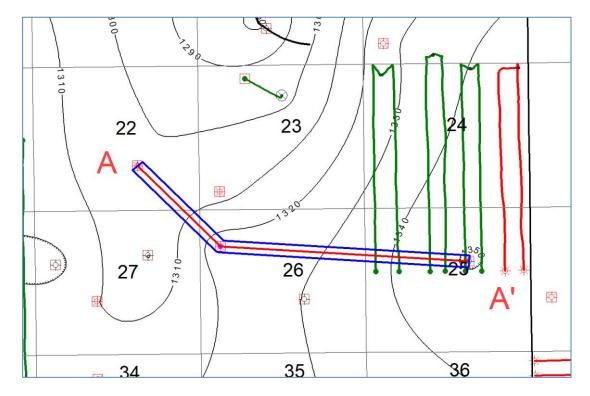

NMOCD Checklist Case No. 25153

| TAB 2 | Exhibit A:           | Self-Affirmed Statement of Tim Prout, Landman        |
|-------|----------------------|------------------------------------------------------|
|       | Exhibit A-1:         | C-102 Forms                                          |
|       | Exhibit A-2:         | Ownership and Sectional Map                          |
|       | Exhibit A-3:         | Well Proposal Letters and AFEs                       |
|       | Exhibit A-4:         | Chronology of Contacts with Uncommitted Owners       |
| TAB 3 | Exhibit B:           | Self-Affirmed Statement of Russell Goodin, Geologist |
|       | Revised Exhibit B-1: | Structure Map                                        |
|       | Exhibit B-2:         | Stratigraphic Cross Section                          |
|       | Exhibit B-3:         | Gross Isochore                                       |
|       | Exhibit B-4:         | Gun Barrel View                                      |
|       | Exhibit B-5:         | Cross-Section with Well Trajectories                 |
| TAB 4 | Exhibit C:           | Self-Affirmed Statement of Notice, Darin C. Savage   |
|       | Exhibit C-1:         | Notice Letters                                       |
|       | Exhibit C-2:         | Mailing List                                         |
|       | Exhibit C-3:         | Affidavits of Publication                            |