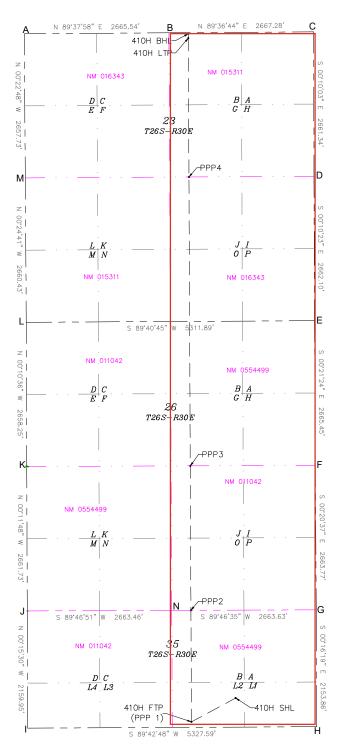

1. WPX is a working interest owner in the proposed horizontal spacing and proration unit ("HSU") and has a right to drill a well thereon.

2. WPX proposes and dedicates to the HSU the Ross Draw 35-26-23 Fed Com 410H Well, Ross Draw 35-26-23 Fed Com 414H Well, Ross Draw 35-26-23 Fed Com 415H Well, Ross Draw 35-26-23 Fed Com 424H Well, Ross Draw 35-26-23 Fed Com 425H Well, Ross Draw 35-26-23 Fed Com 443H Well, Ross Draw 35-26-23 Fed Com 444H Well, Ross Draw 35-26-23 Fed Com 453H Well, and the Ross Draw 35-26-23 Fed Com 454H Well, as initial wells, to be drilled to a sufficient depth to test the Wolfcamp formation. 3. WPX proposes the **Ross Draw 35-26-23 Fed Com 410H Well**, a gas well, to be horizontally drilled from a surface location in Lot 2 of Section 35 to a bottom hole location in the NW/4 NE/4 (Unit B) of Section 23.

4. WPX proposes the **Ross Draw 35-26-23 Fed Com 414H Well**, a gas well, to be horizontally drilled from a surface location in Lot 2 of Section 35 to a bottom hole location in the NW/4 NE/4 (Unit B) of Section 23.

12. All the wells proposed herein are unorthodox in their locations, as take points will not comply with setback requirements under the Division's Special rules for the Purple Sage; Wolfcamp (Gas) Pool as established in Order No. R-14262; therefore, WPX will apply administratively to the Division for approval of the non-standard locations.