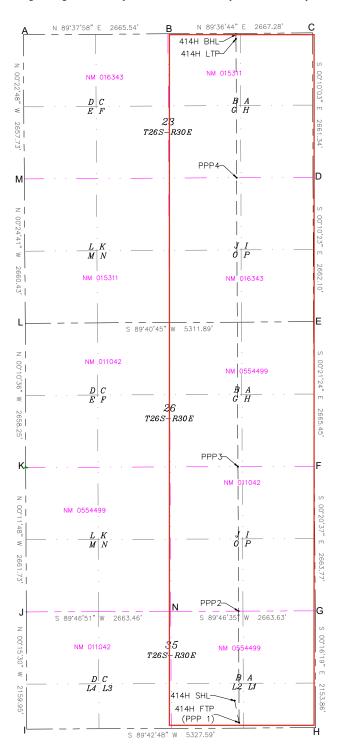

5. WPX proposes the **Ross Draw 35-26-23 Fed Com 415H Well**, a gas well, to be horizontally drilled from a surface location in Lot 1 of Section 35 to a bottom hole location in the NE/4 NE/4 (Unit A) of Section 23.

7. WPX proposes the **Ross Draw 35-26-23 Fed Com 425H Well**, a gas well, to be horizontally drilled from a surface location in Lot 1 of Section 35 to a bottom hole location in the NE/4 NE/4 (Unit A) of Section 23.

9. WPX proposes the **Ross Draw 35-26-23 Fed Com 444H Well**, a gas well, to be horizontally drilled from a surface location in Lot 1 of Section 35 to a bottom hole location in the NE/4 NE/4 (Unit A) of Section 23.

11. WPX proposes the **Ross Draw 35-26-23 Fed Com 454H Well**, a gas well, to be horizontally drilled from a surface location in Lot 1 of Section 35 to a bottom hole location in the NE/4 NE/4 (Unit A) of Section 23.

12. All the wells proposed herein are unorthodox in their locations, as take points will not comply with setback requirements under the Division's Special rules for the Purple Sage; Wolfcamp (Gas) Pool as established in Order No. R-14262; therefore, WPX will apply administratively to the Division for approval of the non-standard locations.