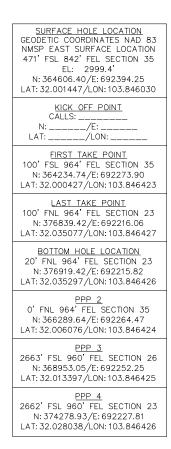

6. WPX proposes the **Ross Draw 35-26-23 Fed Com 424H Well**, a gas well, to be horizontally drilled from a surface location in Lot 2 of Section 35 to a bottom hole location in the NW/4 NE/4 (Unit B) of Section 23.

7. WPX proposes the **Ross Draw 35-26-23 Fed Com 425H Well**, a gas well, to be horizontally drilled from a surface location in Lot 1 of Section 35 to a bottom hole location in the NE/4 NE/4 (Unit A) of Section 23.