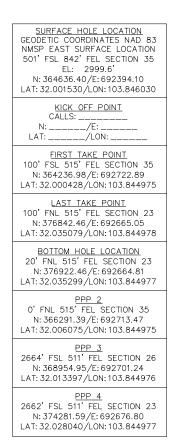

1. WPX is a working interest owner in the proposed horizontal spacing and proration unit ("HSU") and has a right to drill a well thereon.

2. WPX proposes and dedicates to the HSU the Ross Draw 35-26-23 Fed Com 410H Well, Ross Draw 35-26-23 Fed Com 414H Well, Ross Draw 35-26-23 Fed Com 415H Well, Ross Draw 35-26-23 Fed Com 424H Well, Ross Draw 35-26-23 Fed Com 425H Well, Ross Draw 35-26-23 Fed Com 443H Well, Ross Draw 35-26-23 Fed Com 444H Well, Ross Draw 35-26-23 Fed Com 453H Well, and the Ross Draw 35-26-23 Fed Com 454H Well, as initial wells, to be drilled to a sufficient depth to test the Wolfcamp formation. 3. WPX proposes the **Ross Draw 35-26-23 Fed Com 410H Well**, a gas well, to be horizontally drilled from a surface location in Lot 2 of Section 35 to a bottom hole location in the NW/4 NE/4 (Unit B) of Section 23.

4. WPX proposes the **Ross Draw 35-26-23 Fed Com 414H Well**, a gas well, to be horizontally drilled from a surface location in Lot 2 of Section 35 to a bottom hole location in the NW/4 NE/4 (Unit B) of Section 23.

5. WPX proposes the **Ross Draw 35-26-23 Fed Com 415H Well**, a gas well, to be horizontally drilled from a surface location in Lot 1 of Section 35 to a bottom hole location in the NE/4 NE/4 (Unit A) of Section 23.

6. WPX proposes the **Ross Draw 35-26-23 Fed Com 424H Well**, a gas well, to be horizontally drilled from a surface location in Lot 2 of Section 35 to a bottom hole location in the NW/4 NE/4 (Unit B) of Section 23.

7. WPX proposes the **Ross Draw 35-26-23 Fed Com 425H Well**, a gas well, to be horizontally drilled from a surface location in Lot 1 of Section 35 to a bottom hole location in the NE/4 NE/4 (Unit A) of Section 23.

8. WPX proposes the **Ross Draw 35-26-23 Fed Com 443H Well**, a gas well, to be horizontally drilled from a surface location in Lot 2 of Section 35 to a bottom hole location in the NW/4 NE/4 (Unit B) of Section 23.

9. WPX proposes the **Ross Draw 35-26-23 Fed Com 444H Well**, a gas well, to be horizontally drilled from a surface location in Lot 1 of Section 35 to a bottom hole location in the NE/4 NE/4 (Unit A) of Section 23.

10. WPX proposes the **Ross Draw 35-26-23 Fed Com 453H Well**, a gas well, to be horizontally drilled from a surface location in Lot 2 of Section 35 to a bottom hole location in the NW/4 NE/4 (Unit B) of Section 23.

11. WPX proposes the **Ross Draw 35-26-23 Fed Com 454H Well**, a gas well, to be horizontally drilled from a surface location in Lot 1 of Section 35 to a bottom hole location in the NE/4 NE/4 (Unit A) of Section 23.