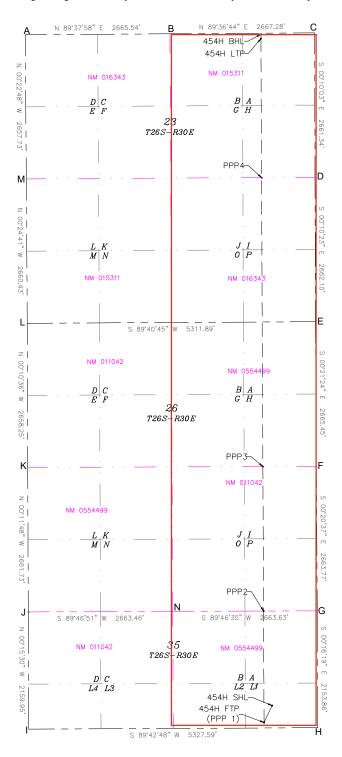

### **APPLICATION**

WPX Energy Permian, LLC ("WPX"), OGRID No. 246289, through its undersigned attorneys, hereby files this Application with the Oil Conservation Division ("Division") pursuant to the provisions of NMSA 1978, § 70-2-17, for an order pooling all uncommitted mineral interests in the Wolfcamp formation, designated as a gas pool, underlying a standard 769.91-acre, more or less, spacing unit comprised of the E/2 of Sections 23, 26 and 35, Township 26 South, Range 30 East, NMPM, Eddy County, New Mexico. In support of its Application, WPX states the following:

A. Pooling all uncommitted mineral interests in the Wolfcamp formation, designated as a gas pool, underlying a standard 769.91-acre, more or less, spacing unit comprised of the E/2 of Sections 23, 26 and 35, all in Township 26 South, Range 30 East, NMPM, Eddy County, New Mexico.

Attorneys for WPX Energy Permian, LLC

Application of WPX Energy Permian, LLC, for Compulsory Pooling, Eddy County, New Mexico. Applicant in the above-styled cause seeks an order from the Division pooling all uncommitted mineral interests in the Wolfcamp formation, designated as a gas pool, underlying a standard 769.91-acre, more or less, spacing unit comprised of the E/2 of Sections 23, 26 and 35, all in Township 26 South, Range 30 East, NMPM, Eddy County, New Mexico. The proposed wells to be dedicated to the horizontal spacing unit are the Ross Draw 35-26-23 Fed Com 410H Well, a gas well, to be horizontally drilled from a surface location in Lot 2 of Section 35 to a bottom hole location in the NW/4 NE/4 (Unit B) of Section 23; Ross Draw 35-26-23 Fed Com 414H Well, a gas well, to be horizontally drilled from a surface location in Lot 2 of Section 35 to a bottom hole location in the NW/4 NE/4 (Unit B) of Section 23; Ross Draw 35-26-23 Fed Com 415H Well, a gas well, to be horizontally drilled from a surface location in Lot 1 of Section 35 to a bottom hole location in the NE/4 NE/4 (Unit A) of Section 23; Ross Draw 35-26-23 Fed Com 424H Well, a gas well, to be horizontally drilled from a surface location in Lot 2 of Section 35 to a bottom hole location in the NW/4 NE/4 (Unit B) of Section 23; Ross Draw 35-26-23 Fed Com 425H Well, a gas well, to be horizontally drilled from a surface location in Lot 1 of Section 35 to a bottom hole location in the NE/4 NE/4 (Unit A) of Section 23; Ross Draw 35-26-23 Fed Com 443H Well, a gas well, to be horizontally drilled from a surface location in Lot 2 of Section 35 to a bottom hole location in the NW/4 NE/4 (Unit B) of Section 23; the Ross Draw 35-26-23 Fed Com 444H Well, a gas well, to be horizontally drilled from a surface location in Lot 1 of Section 35 to a bottom hole location in the NE/4 NE/4 (Unit A) of Section 23; the Ross Draw 35-26-23 Fed Com 453H Well, a gas well, to be horizontally drilled from a surface location in Lot 2 of Section 35 to a bottom hole location in the NW/4 NE/4 (Unit B) of Section 23; and the Ross Draw 35-26-23 Fed Com 454H Well, a gas well, to be horizontally drilled from a surface location in Lot 1 of Section 35 to a bottom hole location in the NE/4 NE/4 (Unit A) of Section 23. Part of the proposed unit overlaps with the Ross Draw federal Unit. All the proposed wells have unorthodox locations; Applicant will be applying administratively for approval of the non-standard locations. Also to be considered will be the cost of drilling and completing the wells and the allocation of the costs thereof; actual operating costs and charges for supervision; the designation of the Applicant as Operator of the wells and unit; and a 200% charge for the risk involved in drilling and completing the wells. The wells and lands are located adjacent to the southern state line and approximately 33 miles southeast of Carlsbad, New Mexico.