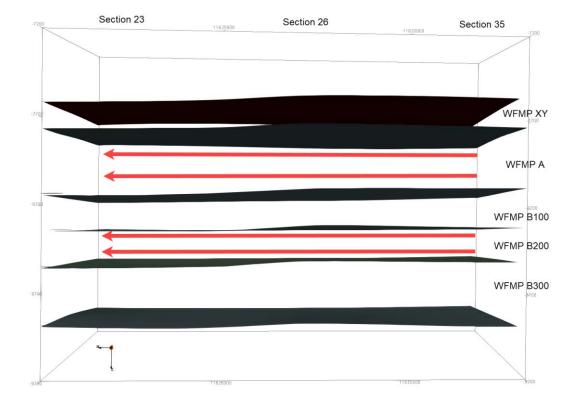

NMOCD Checklist Case No. 25153

| TAB 2 | Exhibit A:           | Self-Affirmed Statement of Tim Prout, Landman        |
|-------|----------------------|------------------------------------------------------|
|       | Exhibit A-1:         | C-102 Forms                                          |
|       | Exhibit A-2:         | Ownership and Sectional Map                          |
|       | Exhibit A-3:         | Well Proposal Letters and AFEs                       |
|       | Exhibit A-4:         | Chronology of Contacts with Uncommitted Owners       |
| TAB 3 | Exhibit B:           | Self-Affirmed Statement of Russell Goodin, Geologist |
|       | Revised Exhibit B-1: | Structure Map                                        |
|       | Exhibit B-2:         | Stratigraphic Cross Section                          |
|       | Exhibit B-3:         | Gross Isochore                                       |
|       | Exhibit B-4:         | Gun Barrel View                                      |
|       | Exhibit B-5:         | Cross-Section with Well Trajectories                 |
| TAB 4 | Exhibit C:           | Self-Affirmed Statement of Notice, Darin C. Savage   |
|       | Exhibit C-1:         | Notice Letters                                       |
|       | Exhibit C-2:         | Mailing List                                         |
|       | Exhibit C-3:         | Affidavits of Publication                            |