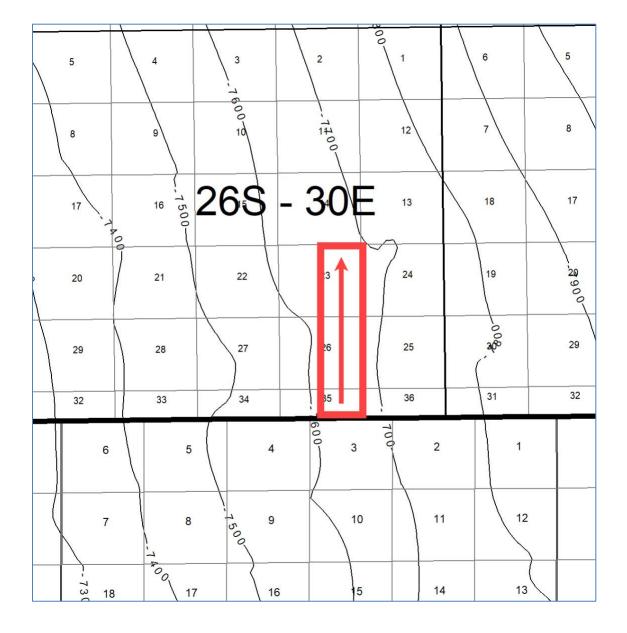

### **APPLICATION**

WPX Energy Permian, LLC ("WPX"), OGRID No. 246289, through its undersigned attorneys, hereby files this Application with the Oil Conservation Division ("Division") pursuant to the provisions of NMSA 1978, § 70-2-17, for an order pooling all uncommitted mineral interests in the Wolfcamp formation, designated as a gas pool, underlying a standard 769.91-acre, more or less, spacing unit comprised of the E/2 of Sections 23, 26 and 35, Township 26 South, Range 30 East, NMPM, Eddy County, New Mexico. In support of its Application, WPX states the following:

13. Part of the proposed unit overlaps with the Ross Draw Unit, a larger federal unitization that overlaps multiple sections in this general area, including Sections 26 and 35.

14. WPX has sought in good faith, but has been unable to obtain, voluntary agreement from all interest owners to participate in the drilling of the wells or in the commitment of their interests to the wells for their development within the proposed HSU.

A. Pooling all uncommitted mineral interests in the Wolfcamp formation, designated as a gas pool, underlying a standard 769.91-acre, more or less, spacing unit comprised of the E/2 of Sections 23, 26 and 35, all in Township 26 South, Range 30 East, NMPM, Eddy County, New Mexico.

Attorneys for WPX Energy Permian, LLC

Application of WPX Energy Permian, LLC, for Compulsory Pooling, Eddy County, New Mexico. Applicant in the above-styled cause seeks an order from the Division pooling all uncommitted mineral interests in the Wolfcamp formation, designated as a gas pool, underlying a standard 769.91-acre, more or less, spacing unit comprised of the E/2 of Sections 23, 26 and 35, all in Township 26 South, Range 30 East, NMPM, Eddy County, New Mexico. The proposed wells to be dedicated to the horizontal spacing unit are the Ross Draw 35-26-23 Fed Com 410H Well, a gas well, to be horizontally drilled from a surface location in Lot 2 of Section 35 to a bottom hole location in the NW/4 NE/4 (Unit B) of Section 23; Ross Draw 35-26-23 Fed Com 414H Well, a gas well, to be horizontally drilled from a surface location in Lot 2 of Section 35 to a bottom hole location in the NW/4 NE/4 (Unit B) of Section 23; Ross Draw 35-26-23 Fed Com 415H Well, a gas well, to be horizontally drilled from a surface location in Lot 1 of Section 35 to a bottom hole location in the NE/4 NE/4 (Unit A) of Section 23; Ross Draw 35-26-23 Fed Com 424H Well, a gas well, to be horizontally drilled from a surface location in Lot 2 of Section 35 to a bottom hole location in the NW/4 NE/4 (Unit B) of Section 23; Ross Draw 35-26-23 Fed Com 425H Well, a gas well, to be horizontally drilled from a surface location in Lot 1 of Section 35 to a bottom hole location in the NE/4 NE/4 (Unit A) of Section 23; Ross Draw 35-26-23 Fed Com 443H Well, a gas well, to be horizontally drilled from a surface location in Lot 2 of Section 35 to a bottom hole location in the NW/4 NE/4 (Unit B) of Section 23; the Ross Draw 35-26-23 Fed Com 444H Well, a gas well, to be horizontally drilled from a surface location in Lot 1 of Section 35 to a bottom hole location in the NE/4 NE/4 (Unit A) of Section 23; the Ross Draw 35-26-23 Fed Com 453H Well, a gas well, to be horizontally drilled from a surface location in Lot 2 of Section 35 to a bottom hole location in the NW/4 NE/4 (Unit B) of Section 23; and the Ross Draw 35-26-23 Fed Com 454H Well, a gas well, to be horizontally drilled from a surface location in Lot 1 of Section 35 to a bottom hole location in the NE/4 NE/4 (Unit A) of Section 23. Part of the proposed unit overlaps with the Ross Draw federal Unit. All the proposed wells have unorthodox locations; Applicant will be applying administratively for approval of the non-standard locations. Also to be considered will be the cost of drilling and completing the wells and the allocation of the costs thereof; actual operating costs and charges for supervision; the designation of the Applicant as Operator of the wells and unit; and a 200% charge for the risk involved in drilling and completing the wells. The wells and lands are located adjacent to the southern state line and approximately 33 miles southeast of Carlsbad, New Mexico.