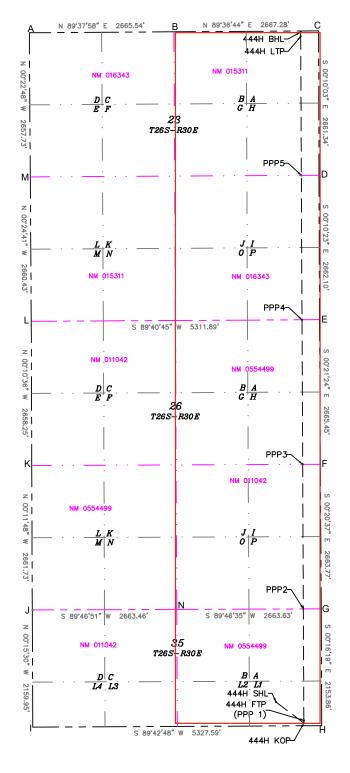

9. WPX proposes the **Ross Draw 35-26-23 Fed Com 444H Well**, a gas well, to be horizontally drilled from a surface location in Lot 1 of Section 35 to a bottom hole location in the NE/4 NE/4 (Unit A) of Section 23.