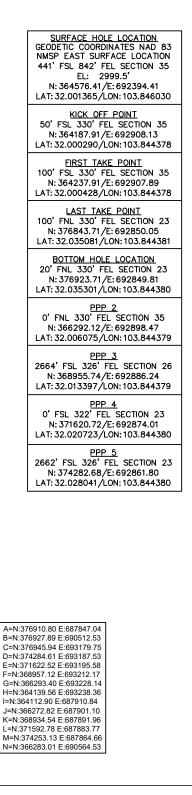

9. WPX proposes the **Ross Draw 35-26-23 Fed Com 444H Well**, a gas well, to be horizontally drilled from a surface location in Lot 1 of Section 35 to a bottom hole location in the NE/4 NE/4 (Unit A) of Section 23.