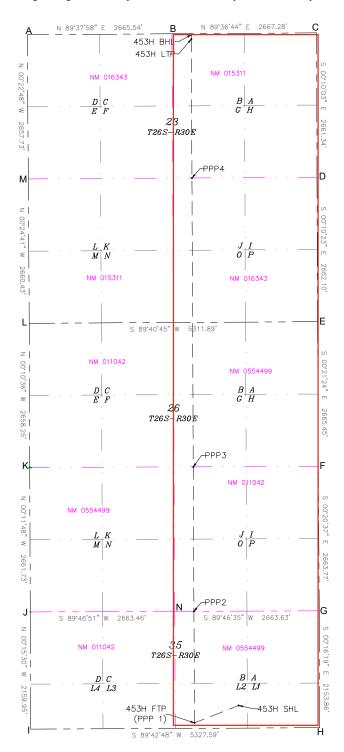

10. WPX proposes the **Ross Draw 35-26-23 Fed Com 453H Well**, a gas well, to be horizontally drilled from a surface location in Lot 2 of Section 35 to a bottom hole location in the NW/4 NE/4 (Unit B) of Section 23.