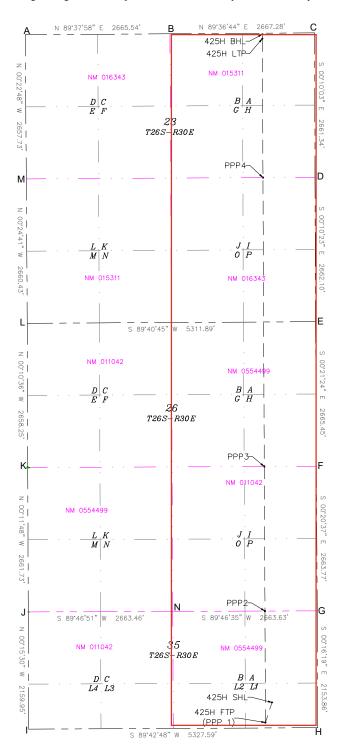

8. WPX proposes the **Ross Draw 35-26-23 Fed Com 443H Well**, a gas well, to be horizontally drilled from a surface location in Lot 2 of Section 35 to a bottom hole location in the NW/4 NE/4 (Unit B) of Section 23.