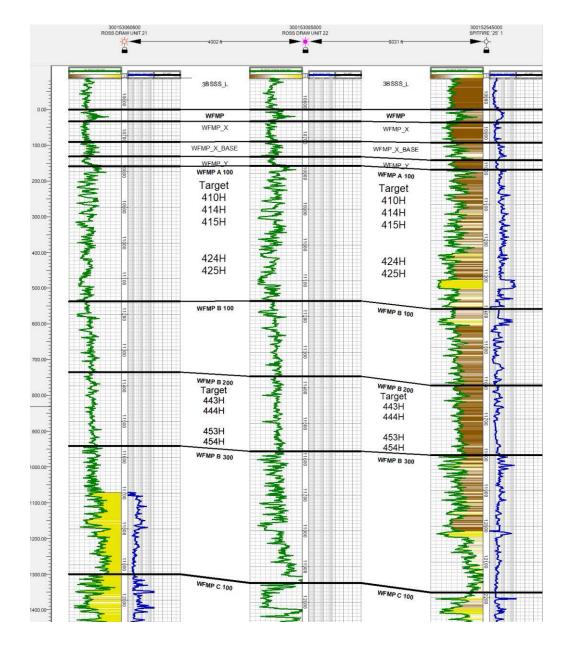

NMOCD Checklist Case No. 25153

| TAB 2 | Exhibit A:           | Self-Affirmed Statement of Tim Prout, Landman        |
|-------|----------------------|------------------------------------------------------|
|       | Exhibit A-1:         | C-102 Forms                                          |
|       | Exhibit A-2:         | Ownership and Sectional Map                          |
|       | Exhibit A-3:         | Well Proposal Letters and AFEs                       |
|       | Exhibit A-4:         | Chronology of Contacts with Uncommitted Owners       |
| TAB 3 | Exhibit B:           | Self-Affirmed Statement of Russell Goodin, Geologist |
|       | Revised Exhibit B-1: | Structure Map                                        |
|       | Exhibit B-2:         | Stratigraphic Cross Section                          |
|       | Exhibit B-3:         | Gross Isochore                                       |
|       | Exhibit B-4:         | Gun Barrel View                                      |
|       | Exhibit B-5:         | Cross-Section with Well Trajectories                 |
| TAB 4 | Exhibit C:           | Self-Affirmed Statement of Notice, Darin C. Savage   |
|       | Exhibit C-1:         | Notice Letters                                       |
|       | Exhibit C-2:         | Mailing List                                         |
|       | Exhibit C-3:         | Affidavits of Publication                            |