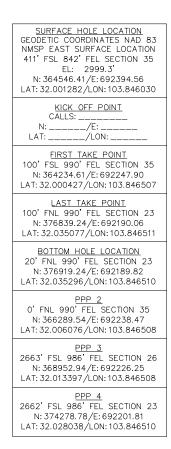

6. WPX proposes the **Ross Draw 35-26-23 Fed Com 424H Well**, a gas well, to be horizontally drilled from a surface location in Lot 2 of Section 35 to a bottom hole location in the NW/4 NE/4 (Unit B) of Section 23.