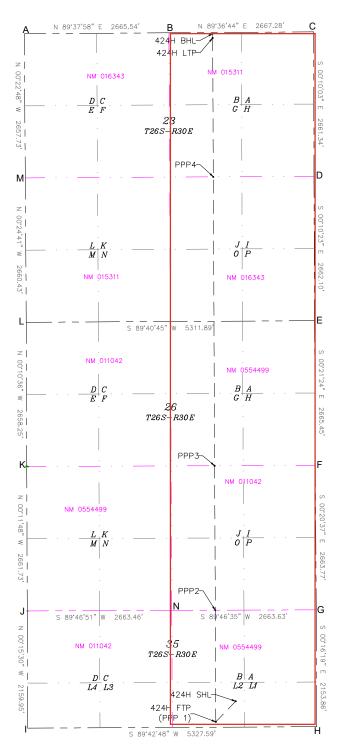

6. WPX proposes the **Ross Draw 35-26-23 Fed Com 424H Well**, a gas well, to be horizontally drilled from a surface location in Lot 2 of Section 35 to a bottom hole location in the NW/4 NE/4 (Unit B) of Section 23.

7. WPX proposes the **Ross Draw 35-26-23 Fed Com 425H Well**, a gas well, to be horizontally drilled from a surface location in Lot 1 of Section 35 to a bottom hole location in the NE/4 NE/4 (Unit A) of Section 23.