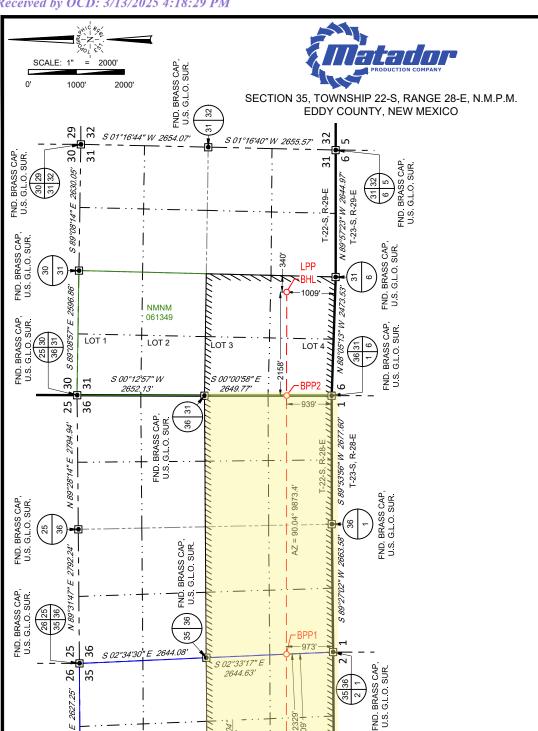

#### **TABLE OF CONTENTS**

- Matador Exhibit A: Compulsory Pooling Application Checklist
- Matador Exhibit B: Application for Compulsory Pooling
- Matador Exhibit C: Self-Affirmed Statement of Ethan Frasier, Landman
  - o Matador Exhibit C-1: C-102
  - o Matador Exhibit C-2: Land Tract Map
  - o Matador Revised Exhibit C-3: Uncommitted Working Interest Owners & ORRI
  - o Matador Exhibit C-4: Sample Well Proposal Letter with AFEs
  - o Matador Exhibit C-5: Chronology of Contacts
- Matador Exhibit D: Affidavit of Joshua Burrus, Geologist
  - o Matador Exhibit D-1: Locator map
  - o Matador Exhibit D-2: Subsea structure & cross-section map
  - o Matador Exhibit D-3: Stratigraphic cross-section
- Matador Exhibit E: Self-Affirmed Statement of Notice
- Matador Exhibit F: Affidavit of Publication

### COMPULSORY POOLING APPLICATION CHECKLIST

| ALL INFORMATION IN THE APPLICATION MUST                                                                                       | BE SUPPORTED                                   | BY SIGNED AFFIDAVITS                                                                                                                                       |
|-------------------------------------------------------------------------------------------------------------------------------|------------------------------------------------|------------------------------------------------------------------------------------------------------------------------------------------------------------|
| Case: 25213                                                                                                                   |                                                | APPLICANT'S RESPONSE                                                                                                                                       |
| Date                                                                                                                          |                                                | March 13, 2025                                                                                                                                             |
| Applicant Designated Operator & OGRID (affiliation if applicable)                                                             | MRC Permian Co                                 | ompany<br>ction Company (OGRID No. 228937)                                                                                                                 |
| Applicant's Counsel:  Case Title:                                                                                             | FOR APPROVAL HORIZONTAL W COMPULSORY P MEXICO. | LLP OF MRC PERMIAN COMPANY OF STANDARD OVERLAPPING ELL SPACING UNITS AND POOLING, EDDY COUNTY, NEW                                                         |
| Entries of Appearance/Intervenors: Well Family                                                                                | N/A<br>Mama Jo                                 |                                                                                                                                                            |
| went annity                                                                                                                   | Iviailia 30                                    |                                                                                                                                                            |
| Formation/Pool Formation Name(s) or Vertical Extent:                                                                          | Wolfcamp                                       |                                                                                                                                                            |
| Primary Product (Oil or Gas):                                                                                                 | Gas                                            |                                                                                                                                                            |
| Pooling this vertical extent:                                                                                                 | N/A                                            |                                                                                                                                                            |
| Pool Name and Pool Code:                                                                                                      |                                                | 36 are in the Purple Sage; Wolfcamp<br>nd Section 31 is in a wildcat pool to be<br>Division                                                                |
| Well Location Setback Rules:                                                                                                  | Statewide gas ru                               | ules                                                                                                                                                       |
| Spacing Unit                                                                                                                  |                                                |                                                                                                                                                            |
| Type (Horizontal/Vertical)                                                                                                    | Horizontal                                     |                                                                                                                                                            |
| Size (Acres)                                                                                                                  | 633.85-acre                                    |                                                                                                                                                            |
| Building Blocks:                                                                                                              | 160 acres                                      |                                                                                                                                                            |
| Orientation:                                                                                                                  | West-East / Lay                                | down                                                                                                                                                       |
| Description: TRS/County                                                                                                       | Township 22 So and the E/2 SW                  | 35 and the S/2 of Section 36,<br>uth, Range 28 East, and Lots 3 and 4<br>/4 (SW/4 equivalent) of irregular<br>nship 22 South, Range 29 East, Eddy<br>exico |
| Standard Horizontal Well Spacing Unit (Y/N), If No, describe a is approval of non-standard unit requested in this application |                                                |                                                                                                                                                            |
| Other Situations                                                                                                              |                                                |                                                                                                                                                            |
| Depth Severance: Y/N. If yes, description                                                                                     | No                                             | BEFORE THE OIL CONSERVATION DIVISION                                                                                                                       |
| Proximity Tracts: If yes, description                                                                                         | No                                             | Santa Fe, New Mexico Exhibit No. A                                                                                                                         |
| Proximity Defining Well: if yes, description                                                                                  | N/A                                            | Submitted by: Matador Production Company Hearing Date: March 13, 2025                                                                                      |
| Applicant's Ownership in Each Tract                                                                                           | Exhibit C-3                                    | Case No. 25213                                                                                                                                             |
| <b></b>                                                                                                                       |                                                |                                                                                                                                                            |

#### SELF-AFFIRMED STATEMENT OF ETHAN FRASIER

Ethan Frasier, of lawful age and being first duly sworn, declares as follows:

- 1. My name is Ethan Frasier. I work for MRC Energy Company, an affiliate of MRC Permian Company ("MRC"), as a Landman.
- 2. I have previously testified before the New Mexico Oil Conservation Division as an expert witness in petroleum land matters. My credentials as a petroleum landman have been accepted by the Division and made a matter of public record.
- 3. I am familiar with the application filed by MRC in this case, and I am familiar with the status of the lands in the subject area.
- 4. In this case, MRC is seeking an order pooling all uncommitted interests in a standard 633.85-acre, more or less, overlapping horizontal well spacing unit in the Wolfcamp formation underlying the SE/4 of Section 35 and the S/2 of Section 36, Township 22 South, Range 28 East, and Lots 3 and 4 and the E/2 SW/4 (SW/4 equivalent) of irregular Section 31, Township 22 South, Range 29 East, Eddy County, New Mexico, and initially dedicate this Wolfcamp spacing unit to the proposed **Mama Jo 3531 Fed Com #204H** well to be horizontally drilled from a surface location in the NE/4 SW/4 (Unit K) of Section 35, T22S-R28E,, with a first take point in the SW/4 SE/4 (Unit O) of Section 35, T22S-R28E, and a last take point in the SE/4 SW/4 (Unit N) of Section 31, T22S-R29E.
- 5. MRC plans to send separate notice for the overlapping spacing unit and therefore is no longer seeking approval at hearing.

Released to Imaging: 3/14/2025 9:49:51 AM

- 6. MRC understands that Section 35 and Section 36 acreage for this well will be placed in the Purple Sage; Wolfcamp (Gas) (98220) pool. Matador understands that the Section 31 acreage will be placed in a wildcat pool to be assigned by the Division.
  - 7. **MRC Exhibit C-1** contains a draft Form C-102 for the proposed initial well.
- 8. The completed interval for the proposed well will remain within the setbacks required by the applicable NMOCD rules and pool rules for the Purple Sage; Wolfcamp (Gas) (98220) pool.
- 9. **MRC Exhibit C-2** identifies the tracts of land comprising the proposed horizontal spacing unit. The land in the proposed spacing unit is comprised of federal and state lands.
- 10. MRC Exhibit C-3 identifies the working interest owners that MRC is seeking to pool along with their ownership interest in the proposed horizontal spacing unit. MRC Exhibit C-3 also includes a list of the overriding royalty interest and record title owners that MRC seeks to pool in this case.
  - 11. There are no depth severances within the Wolfcamp formation for this acreage.
- 12. While MRC was working to put this unit together, MRC proposed the above well to the working interest parties it seeks to pool. MRC Exhibit C-4 contains a copy of the well proposal letters that were sent to the working interest partners, along with the AFE that was sent for each well. MRC Exhibit C-4 also contains a copy of a subsequent letter that was sent to Chevron USA, Inc. regarding, among other things, the change of the name of the previously proposed well that is now named the Mama Jo 3531 Fed Com #204H. The costs reflected in the AFE are consistent with what other operators have incurred for drilling similar horizontal wells in the area.
- 13. MRC Exhibit C-5 contains a summary of MRC's contacts with the uncommitted working interest owners we seek to pool in this case. As indicated on MRC Exhibit A-5, MRC has been able to contact and have discussions with each of the working interest owners that MRC seeks to pool in this case. In my opinion, MRC has undertaken good faith efforts to reach an agreement with the uncommitted working interest owners that MRC seeks to pool in this case.
- 14. MRC has made an estimate of overhead and administrative costs for drilling and producing the proposed well. It is \$10,000/month while drilling, and \$1,000/month while producing. These costs are consistent