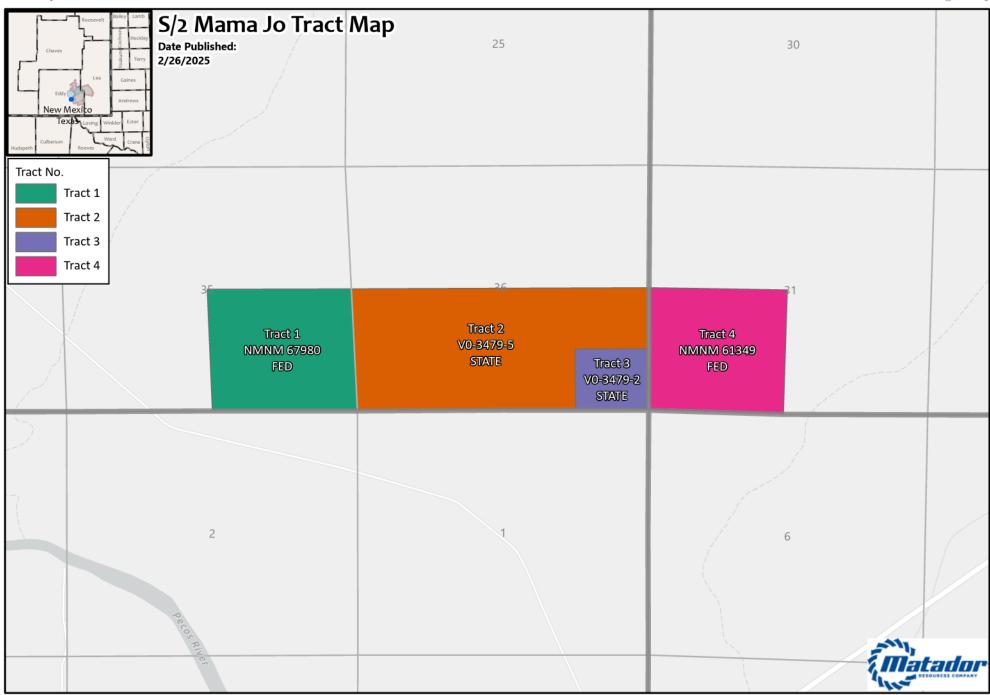

Released to Imaging: 3/14/2025 9:49:51 AM

- 6. MRC understands that Section 35 and Section 36 acreage for this well will be placed in the Purple Sage; Wolfcamp (Gas) (98220) pool. Matador understands that the Section 31 acreage will be placed in a wildcat pool to be assigned by the Division.
  - 7. **MRC Exhibit C-1** contains a draft Form C-102 for the proposed initial well.
- 8. The completed interval for the proposed well will remain within the setbacks required by the applicable NMOCD rules and pool rules for the Purple Sage; Wolfcamp (Gas) (98220) pool.
- 9. **MRC Exhibit C-2** identifies the tracts of land comprising the proposed horizontal spacing unit. The land in the proposed spacing unit is comprised of federal and state lands.
- 10. MRC Exhibit C-3 identifies the working interest owners that MRC is seeking to pool along with their ownership interest in the proposed horizontal spacing unit. MRC Exhibit C-3 also includes a list of the overriding royalty interest and record title owners that MRC seeks to pool in this case.
  - 11. There are no depth severances within the Wolfcamp formation for this acreage.
- 12. While MRC was working to put this unit together, MRC proposed the above well to the working interest parties it seeks to pool. MRC Exhibit C-4 contains a copy of the well proposal letters that were sent to the working interest partners, along with the AFE that was sent for each well. MRC Exhibit C-4 also contains a copy of a subsequent letter that was sent to Chevron USA, Inc. regarding, among other things, the change of the name of the previously proposed well that is now named the Mama Jo 3531 Fed Com #204H. The costs reflected in the AFE are consistent with what other operators have incurred for drilling similar horizontal wells in the area.
- 13. MRC Exhibit C-5 contains a summary of MRC's contacts with the uncommitted working interest owners we seek to pool in this case. As indicated on MRC Exhibit A-5, MRC has been able to contact and have discussions with each of the working interest owners that MRC seeks to pool in this case. In my opinion, MRC has undertaken good faith efforts to reach an agreement with the uncommitted working interest owners that MRC seeks to pool in this case.
- 14. MRC has made an estimate of overhead and administrative costs for drilling and producing the proposed well. It is \$10,000/month while drilling, and \$1,000/month while producing. These costs are consistent