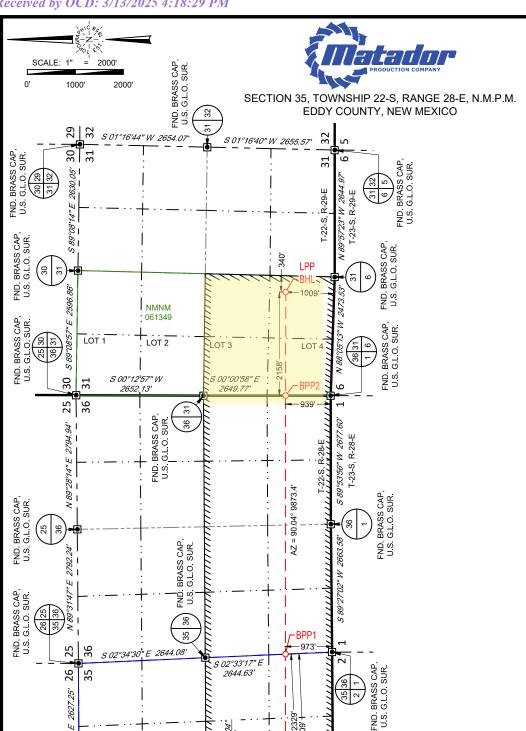

#### **TABLE OF CONTENTS**

- Matador Exhibit A: Compulsory Pooling Application Checklist
- Matador Exhibit B: Application for Compulsory Pooling
- Matador Exhibit C: Self-Affirmed Statement of Ethan Frasier, Landman
  - o Matador Exhibit C-1: C-102
  - o Matador Exhibit C-2: Land Tract Map
  - o Matador Revised Exhibit C-3: Uncommitted Working Interest Owners & ORRI
  - o Matador Exhibit C-4: Sample Well Proposal Letter with AFEs
  - o Matador Exhibit C-5: Chronology of Contacts
- Matador Exhibit D: Affidavit of Joshua Burrus, Geologist
  - o Matador Exhibit D-1: Locator map
  - o Matador Exhibit D-2: Subsea structure & cross-section map
  - o Matador Exhibit D-3: Stratigraphic cross-section
- Matador Exhibit E: Self-Affirmed Statement of Notice
- Matador Exhibit F: Affidavit of Publication

### COMPULSORY POOLING APPLICATION CHECKLIST

| ALL INFORMATION IN THE APPLICATION MUST                                                                                       | BE SUPPORTED                                   | BY SIGNED AFFIDAVITS                                                                                                                                       |
|-------------------------------------------------------------------------------------------------------------------------------|------------------------------------------------|------------------------------------------------------------------------------------------------------------------------------------------------------------|
| Case: 25213                                                                                                                   |                                                | APPLICANT'S RESPONSE                                                                                                                                       |
| Date                                                                                                                          |                                                | March 13, 2025                                                                                                                                             |
| Applicant Designated Operator & OGRID (affiliation if applicable)                                                             | MRC Permian Co                                 | ompany<br>ction Company (OGRID No. 228937)                                                                                                                 |
| Applicant's Counsel:  Case Title:                                                                                             | FOR APPROVAL HORIZONTAL W COMPULSORY P MEXICO. | LLP OF MRC PERMIAN COMPANY OF STANDARD OVERLAPPING ELL SPACING UNITS AND POOLING, EDDY COUNTY, NEW                                                         |
| Entries of Appearance/Intervenors: Well Family                                                                                | N/A<br>Mama Jo                                 |                                                                                                                                                            |
| went annity                                                                                                                   | Iviailia 30                                    |                                                                                                                                                            |
| Formation/Pool Formation Name(s) or Vertical Extent:                                                                          | Wolfcamp                                       |                                                                                                                                                            |
| Primary Product (Oil or Gas):                                                                                                 | Gas                                            |                                                                                                                                                            |
| Pooling this vertical extent:                                                                                                 | N/A                                            |                                                                                                                                                            |
| Pool Name and Pool Code:                                                                                                      |                                                | 36 are in the Purple Sage; Wolfcamp<br>nd Section 31 is in a wildcat pool to be<br>Division                                                                |
| Well Location Setback Rules:                                                                                                  | Statewide gas ru                               | ules                                                                                                                                                       |
| Spacing Unit                                                                                                                  |                                                |                                                                                                                                                            |
| Type (Horizontal/Vertical)                                                                                                    | Horizontal                                     |                                                                                                                                                            |
| Size (Acres)                                                                                                                  | 633.85-acre                                    |                                                                                                                                                            |
| Building Blocks:                                                                                                              | 160 acres                                      |                                                                                                                                                            |
| Orientation:                                                                                                                  | West-East / Lay                                | down                                                                                                                                                       |
| Description: TRS/County                                                                                                       | Township 22 So and the E/2 SW                  | 35 and the S/2 of Section 36,<br>uth, Range 28 East, and Lots 3 and 4<br>/4 (SW/4 equivalent) of irregular<br>nship 22 South, Range 29 East, Eddy<br>exico |
| Standard Horizontal Well Spacing Unit (Y/N), If No, describe a is approval of non-standard unit requested in this application |                                                |                                                                                                                                                            |
| Other Situations                                                                                                              |                                                |                                                                                                                                                            |
| Depth Severance: Y/N. If yes, description                                                                                     | No                                             | BEFORE THE OIL CONSERVATION DIVISION                                                                                                                       |
| Proximity Tracts: If yes, description                                                                                         | No                                             | Santa Fe, New Mexico Exhibit No. A                                                                                                                         |
| Proximity Defining Well: if yes, description                                                                                  | N/A                                            | Submitted by: Matador Production Company Hearing Date: March 13, 2025                                                                                      |
| Applicant's Ownership in Each Tract                                                                                           | Exhibit C-3                                    | Case No. 25213                                                                                                                                             |
| <b></b>                                                                                                                       |                                                |                                                                                                                                                            |

#### SELF-AFFIRMED STATEMENT OF ETHAN FRASIER

Ethan Frasier, of lawful age and being first duly sworn, declares as follows:

- 1. My name is Ethan Frasier. I work for MRC Energy Company, an affiliate of MRC Permian Company ("MRC"), as a Landman.
- 2. I have previously testified before the New Mexico Oil Conservation Division as an expert witness in petroleum land matters. My credentials as a petroleum landman have been accepted by the Division and made a matter of public record.
- 3. I am familiar with the application filed by MRC in this case, and I am familiar with the status of the lands in the subject area.
- 4. In this case, MRC is seeking an order pooling all uncommitted interests in a standard 633.85-acre, more or less, overlapping horizontal well spacing unit in the Wolfcamp formation underlying the SE/4 of Section 35 and the S/2 of Section 36, Township 22 South, Range 28 East, and Lots 3 and 4 and the E/2 SW/4 (SW/4 equivalent) of irregular Section 31, Township 22 South, Range 29 East, Eddy County, New Mexico, and initially dedicate this Wolfcamp spacing unit to the proposed **Mama Jo 3531 Fed Com #204H** well to be horizontally drilled from a surface location in the NE/4 SW/4 (Unit K) of Section 35, T22S-R28E,, with a first take point in the SW/4 SE/4 (Unit O) of Section 35, T22S-R28E, and a last take point in the SE/4 SW/4 (Unit N) of Section 31, T22S-R29E.
- 5. MRC plans to send separate notice for the overlapping spacing unit and therefore is no longer seeking approval at hearing.

Released to Imaging: 3/14/2025 9:49:51 AM

- 6. MRC understands that Section 35 and Section 36 acreage for this well will be placed in the Purple Sage; Wolfcamp (Gas) (98220) pool. Matador understands that the Section 31 acreage will be placed in a wildcat pool to be assigned by the Division.
  - 7. **MRC Exhibit C-1** contains a draft Form C-102 for the proposed initial well.
- 8. The completed interval for the proposed well will remain within the setbacks required by the applicable NMOCD rules and pool rules for the Purple Sage; Wolfcamp (Gas) (98220) pool.
- 9. **MRC Exhibit C-2** identifies the tracts of land comprising the proposed horizontal spacing unit. The land in the proposed spacing unit is comprised of federal and state lands.
- 10. MRC Exhibit C-3 identifies the working interest owners that MRC is seeking to pool along with their ownership interest in the proposed horizontal spacing unit. MRC Exhibit C-3 also includes a list of the overriding royalty interest and record title owners that MRC seeks to pool in this case.
  - 11. There are no depth severances within the Wolfcamp formation for this acreage.
- 12. While MRC was working to put this unit together, MRC proposed the above well to the working interest parties it seeks to pool. MRC Exhibit C-4 contains a copy of the well proposal letters that were sent to the working interest partners, along with the AFE that was sent for each well. MRC Exhibit C-4 also contains a copy of a subsequent letter that was sent to Chevron USA, Inc. regarding, among other things, the change of the name of the previously proposed well that is now named the Mama Jo 3531 Fed Com #204H. The costs reflected in the AFE are consistent with what other operators have incurred for drilling similar horizontal wells in the area.
- 13. MRC Exhibit C-5 contains a summary of MRC's contacts with the uncommitted working interest owners we seek to pool in this case. As indicated on MRC Exhibit A-5, MRC has been able to contact and have discussions with each of the working interest owners that MRC seeks to pool in this case. In my opinion, MRC has undertaken good faith efforts to reach an agreement with the uncommitted working interest owners that MRC seeks to pool in this case.
- 14. MRC has made an estimate of overhead and administrative costs for drilling and producing the proposed well. It is \$10,000/month while drilling, and \$1,000/month while producing. These costs are consistent