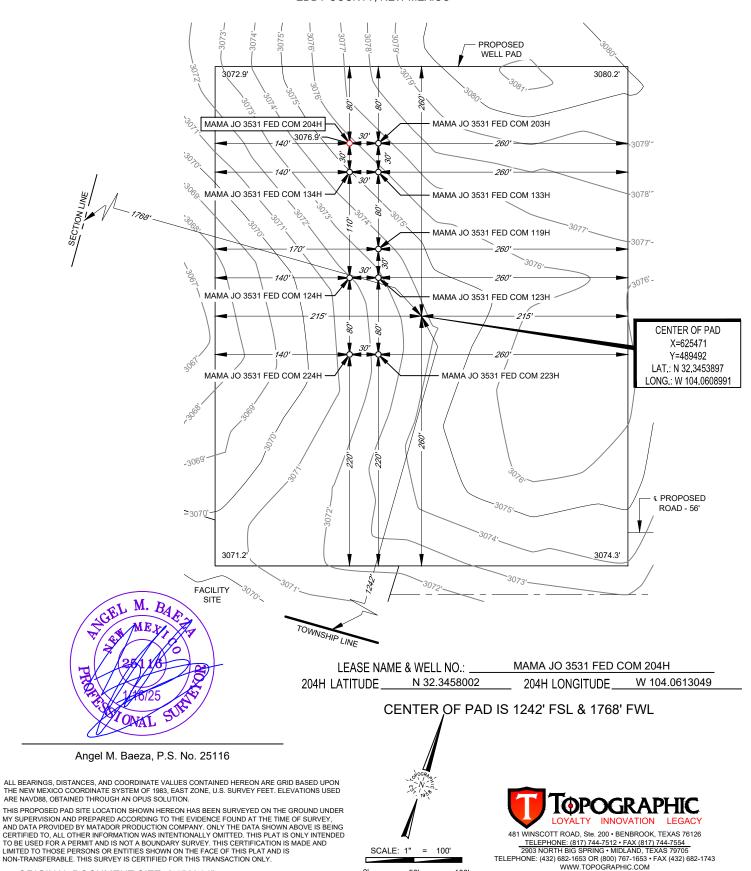

Exhibit C-1

| <u>C-102</u>                                                                                                                                                                                           |                                                                                                                                                                                                                                                                           |                         | Еново                                                         |                 | State of Nev                         | ew Mexico ral Resources Department  Revised July 9, |                                   |                 |                       |                |  |  |
|--------------------------------------------------------------------------------------------------------------------------------------------------------------------------------------------------------|---------------------------------------------------------------------------------------------------------------------------------------------------------------------------------------------------------------------------------------------------------------------------|-------------------------|---------------------------------------------------------------|-----------------|--------------------------------------|-----------------------------------------------------|-----------------------------------|-----------------|-----------------------|----------------|--|--|
| Submit Electroni<br>Via OCD Permit                                                                                                                                                                     |                                                                                                                                                                                                                                                                           |                         |                                                               |                 |                                      | I Resources<br>ION DIVIS                            |                                   |                 | ▼ Initial Submittal   |                |  |  |
|                                                                                                                                                                                                        |                                                                                                                                                                                                                                                                           |                         |                                                               | Submittal Type: |                                      |                                                     |                                   |                 |                       |                |  |  |
|                                                                                                                                                                                                        |                                                                                                                                                                                                                                                                           |                         |                                                               |                 |                                      | Type:                                               |                                   |                 |                       |                |  |  |
|                                                                                                                                                                                                        |                                                                                                                                                                                                                                                                           | W                       | VELL LO                                                       | CATIO           | N AND AC                             | REAGE DI                                            | EDICATION                         | PLAT            |                       |                |  |  |
| API Number                                                                                                                                                                                             |                                                                                                                                                                                                                                                                           |                         | Pool Code                                                     |                 | Pool N                               | Wildcat - to be assigned                            |                                   |                 |                       |                |  |  |
| Property Code                                                                                                                                                                                          |                                                                                                                                                                                                                                                                           |                         | Property Name                                                 |                 | MAMA JO 3                            | 531 FED CO                                          | M                                 |                 | Well Number           | 204H           |  |  |
| OGRID No.                                                                                                                                                                                              | 22893′                                                                                                                                                                                                                                                                    | 7                       | Operator Name                                                 |                 | DOR PROD                             | UCTION CO                                           | MPANY                             |                 | Ground Level Elev     | ation<br>3077' |  |  |
| Surface Owner:                                                                                                                                                                                         | State Fee                                                                                                                                                                                                                                                                 | Tribal <b>X</b> Federal |                                                               |                 |                                      |                                                     | State Fee Tribal                  | Federal         |                       |                |  |  |
|                                                                                                                                                                                                        |                                                                                                                                                                                                                                                                           |                         |                                                               |                 | Surface                              | Location                                            |                                   |                 |                       |                |  |  |
| UL or lot no.                                                                                                                                                                                          | Section                                                                                                                                                                                                                                                                   | Township                | Range                                                         | Lot Idn         | Feet from the N/S                    |                                                     | Latitude                          |                 | Longitude             | County         |  |  |
| К                                                                                                                                                                                                      | 35                                                                                                                                                                                                                                                                        | 22-S                    | 28-E                                                          | -               | 1392' S                              | 1647' W                                             | N 32.34580                        | 002 W 1         | 04.0613049            | EDDY           |  |  |
|                                                                                                                                                                                                        |                                                                                                                                                                                                                                                                           |                         |                                                               |                 |                                      | le Location                                         |                                   | <u>'</u>        |                       |                |  |  |
| UL or lot no.                                                                                                                                                                                          | Section                                                                                                                                                                                                                                                                   | Township                | Range                                                         | Lot Idn         | Feet from the N/S                    | Feet from the E/W                                   | Latitude                          |                 | Longitude             | County         |  |  |
| N                                                                                                                                                                                                      | 31                                                                                                                                                                                                                                                                        | 22-S                    | 29-E                                                          | -               | 1009' S                              | 2158' W                                             | N 32.34460                        | 068   W 1       | 04.0249499            | EDDY           |  |  |
| Dedicated Acres                                                                                                                                                                                        | Infill or Defi                                                                                                                                                                                                                                                            | ning Well Defin         | ing Well API Overlapping Spacing Unit (Y/N) Consolidated Code |                 |                                      |                                                     |                                   |                 |                       |                |  |  |
| 153.85                                                                                                                                                                                                 |                                                                                                                                                                                                                                                                           |                         |                                                               |                 |                                      |                                                     |                                   |                 |                       |                |  |  |
| Order Numbers                                                                                                                                                                                          | -                                                                                                                                                                                                                                                                         | ļ                       | Well Setbacks are under Common Ownership: ☐Yes ☐No            |                 |                                      |                                                     |                                   |                 |                       |                |  |  |
|                                                                                                                                                                                                        |                                                                                                                                                                                                                                                                           |                         |                                                               |                 | Kick Off P                           | oint (KOP)                                          |                                   |                 |                       |                |  |  |
| UL or lot no.                                                                                                                                                                                          | Section                                                                                                                                                                                                                                                                   | Township                | Range                                                         | Lot Idn         | Feet from the N/S                    |                                                     |                                   |                 |                       |                |  |  |
| 0                                                                                                                                                                                                      | 35                                                                                                                                                                                                                                                                        | 22-S                    | 28-E                                                          | -               | 990' S                               | 2609' E                                             | N 32.34470                        | 047 W 1         | 47 W 104.0578279 EDDY |                |  |  |
|                                                                                                                                                                                                        |                                                                                                                                                                                                                                                                           |                         |                                                               |                 | First Take                           | Point (FTP)                                         |                                   |                 |                       |                |  |  |
| UL or lot no.                                                                                                                                                                                          | Section                                                                                                                                                                                                                                                                   | Township                | Range                                                         | Lot Idn         | Feet from the N/S                    | Feet from the E/W                                   | n the E/W Latitude Longitude Cour |                 |                       | County         |  |  |
| 0                                                                                                                                                                                                      | 35                                                                                                                                                                                                                                                                        | 22-S                    | 28-E                                                          | -               | 988' S                               | 2329' E                                             | N 32.34470                        | 021   W 1       | 04.0569206            | EDDY           |  |  |
|                                                                                                                                                                                                        |                                                                                                                                                                                                                                                                           |                         |                                                               |                 | Last Take                            | Point (LTP)                                         |                                   |                 |                       |                |  |  |
| UL or lot no.                                                                                                                                                                                          | Section                                                                                                                                                                                                                                                                   | Township                | Range                                                         | Lot Idn         | Feet from the N/S                    | Feet from the E/W                                   | Latitude                          |                 | Longitude             | County         |  |  |
| N                                                                                                                                                                                                      | 31                                                                                                                                                                                                                                                                        | 22-S                    | 29-E                                                          | -               | 1009' S                              | 2158' W                                             | N 32.34460                        | 068   W 1       | 04.0249499            | EDDY           |  |  |
|                                                                                                                                                                                                        |                                                                                                                                                                                                                                                                           |                         |                                                               |                 |                                      |                                                     |                                   |                 |                       |                |  |  |
| Unitized Area or A                                                                                                                                                                                     | rea of Uniform I                                                                                                                                                                                                                                                          | ntrest                  |                                                               | Spacing Unity   | Type Horizonta                       | al Vertical                                         | Ground                            | Floor Elevation |                       |                |  |  |
|                                                                                                                                                                                                        |                                                                                                                                                                                                                                                                           |                         |                                                               |                 |                                      |                                                     |                                   |                 |                       |                |  |  |
| OPERATO                                                                                                                                                                                                | OR CERTIF                                                                                                                                                                                                                                                                 | FICATION                |                                                               |                 |                                      | SURVEYOR                                            | RS CERTIFICA                      | TION            |                       |                |  |  |
| I hereby certi                                                                                                                                                                                         | fy that the in                                                                                                                                                                                                                                                            | formation con           |                                                               |                 | complete to the<br>directional well. | I hereby certin                                     | that the well loca                | tion shown on   | this plat was plotte  | d from field   |  |  |
| that this orga<br>in the land i                                                                                                                                                                        | best of my knowledge and belief; and, if the well is a vertical or directional well, that this organization either owns a working interest or unleased mineral interest in the land including the proposed bottom hole location or has a right to drill this contraction. |                         |                                                               |                 |                                      |                                                     | rect to the best of               | my belief.      | y supervision, and    | mai me same    |  |  |
| or unleased n                                                                                                                                                                                          | well at this location pursuant to a contract with an owner of a working interest<br>r unleased mineral interest, or to a voluntary pooling agreement or a compulsory<br>ooling order heretofore entered by the division.                                                  |                         |                                                               |                 |                                      |                                                     |                                   |                 |                       |                |  |  |
| received The                                                                                                                                                                                           | If this well is a horizontal well, I further certify that this organization has received The consent of at least one lessee or owner of a working interest or                                                                                                             |                         |                                                               |                 |                                      | 3/25                                                | 1/6                               | -               |                       |                |  |  |
| unleased mineral interest in each tract (in the target pool or formation) in which any part of the well's completed interval will be located or obtained a compulsory pooling order from the division. |                                                                                                                                                                                                                                                                           |                         |                                                               |                 |                                      | 1 P. 1 1 1 1 1 1 1 1 1 1 1 1 1 1 1 1 1 1            | 5/25                              |                 |                       |                |  |  |
|                                                                                                                                                                                                        | ie Creed                                                                                                                                                                                                                                                                  | 1/21/2025               |                                                               |                 |                                      |                                                     | AL SUR                            |                 |                       |                |  |  |
| Signature                                                                                                                                                                                              | ebbie Cre                                                                                                                                                                                                                                                                 | <br>ed                  | Date                                                          |                 |                                      | Signature and Seal                                  | of Professional Surveyo           | or Dat          | e                     |                |  |  |
| Print Name                                                                                                                                                                                             |                                                                                                                                                                                                                                                                           |                         |                                                               |                 |                                      | Certificate Number                                  | Date o                            | f Survey        |                       |                |  |  |
| E-mail Address                                                                                                                                                                                         | ebbie.cree                                                                                                                                                                                                                                                                | ed@matao                | dorresour                                                     | ces.com         |                                      |                                                     |                                   | 09/06/2024      |                       |                |  |  |
| L-man Address                                                                                                                                                                                          |                                                                                                                                                                                                                                                                           |                         |                                                               |                 |                                      | I                                                   | I                                 |                 |                       |                |  |  |

| C-102  Submit Electronically Via OCD Permitting                                                                                                                                                                                                                                                                                                                                                                                                                                                                                                                                                                              |         |                                                     |                                                                                                                                                                                                                                                                                                        |                      |        |                                                                                                                                                                                                                                                                                                                                                                                                                                                                                                                                                                                                                                                                                                                                                                                                                                                                                                                                                                                                                                                                                                                                                                                                                                                                                                                                                                                                                                                                                                                                                                                                                                                                                                                                                                                                                                                                                                                                                                                                                                                                                                                                | Revised July 9, 2024  Submittal Amended Report  As Drilled |
|------------------------------------------------------------------------------------------------------------------------------------------------------------------------------------------------------------------------------------------------------------------------------------------------------------------------------------------------------------------------------------------------------------------------------------------------------------------------------------------------------------------------------------------------------------------------------------------------------------------------------|---------|-----------------------------------------------------|--------------------------------------------------------------------------------------------------------------------------------------------------------------------------------------------------------------------------------------------------------------------------------------------------------|----------------------|--------|--------------------------------------------------------------------------------------------------------------------------------------------------------------------------------------------------------------------------------------------------------------------------------------------------------------------------------------------------------------------------------------------------------------------------------------------------------------------------------------------------------------------------------------------------------------------------------------------------------------------------------------------------------------------------------------------------------------------------------------------------------------------------------------------------------------------------------------------------------------------------------------------------------------------------------------------------------------------------------------------------------------------------------------------------------------------------------------------------------------------------------------------------------------------------------------------------------------------------------------------------------------------------------------------------------------------------------------------------------------------------------------------------------------------------------------------------------------------------------------------------------------------------------------------------------------------------------------------------------------------------------------------------------------------------------------------------------------------------------------------------------------------------------------------------------------------------------------------------------------------------------------------------------------------------------------------------------------------------------------------------------------------------------------------------------------------------------------------------------------------------------|------------------------------------------------------------|
| Property Name and Well Number                                                                                                                                                                                                                                                                                                                                                                                                                                                                                                                                                                                                |         | MAMA                                                | A JO 3531                                                                                                                                                                                                                                                                                              | FED COM              | I 204H | •                                                                                                                                                                                                                                                                                                                                                                                                                                                                                                                                                                                                                                                                                                                                                                                                                                                                                                                                                                                                                                                                                                                                                                                                                                                                                                                                                                                                                                                                                                                                                                                                                                                                                                                                                                                                                                                                                                                                                                                                                                                                                                                              |                                                            |
| SURFACE LOCATION (SHL)  NEW MEXICO EAST NAD 1983  X=625345 Y=489641  LAT.: N 32.3458002  LONG.: W 104.0613049  NAD 1927  X=584163 Y=489581  LAT.: N 32.3456796  LONG.: W 104.0608089  1392' FSL 1647' FWL  KICK OFF POINT (KOP)  NEW MEXICO EAST NAD 1983  X=626420 Y=489245  LAT.: N 32.3447047  LONG.: W 104.0578279  NAD 1927  X=585238 Y=489185  LAT.: N 32.3445840  LONG.: W 104.0573320  990' FSL 2609' FEL  FIRST PERF. POINT (FPP)  NEW MEXICO EAST NAD 1983  X=626700 Y=489245  LAT.: N 32.3447021  LONG.: W 104.0569206  NAD 1927  X=585518 Y=489185  LAT.: N 32.3445814  LONG.: W 104.0564247  988' FSL 2329' FEL |         | NMNM 061349  LOT 1  31 32  NMNM 067980  NMNM 019601 | NAD27 X=595773.05 Y=490850.85 NAD83 X=636955.56 Y=490910.74 X=593232.85 Y=490899.86 NAD83 X=63415.32 Y=490949.72  NAD27 X=590502.14 Y=490870.86 NAD83 X=631684.58 Y=490930.69  NAD27 X=587774.73 Y=490851.89 NAD83 X=628957.13 Y=490911.69  NAD27 X=58774.73 Y=490818.90 NAD83 X=628957.13 Y=490835.67 | 280.2' AZ = 90.04' S | H      | NAD27 X=593233. Y=488217. NAD27 X=593233. Y=488240.1 NAD27 X=593233. Y=488240.1 NAD27 X=593233. Y=488295. NAD27 X=587892.5 Y=488205. NAD27 X=587892.5 Y=488205. NAD27 X=587892.5 Y=488205. T=488205. NAD27 X=587892.5 Y=488205. T=488205. T= | X=629032 Y=489243                                          |
| Released to Imaging: 3/14/2025 9:4                                                                                                                                                                                                                                                                                                                                                                                                                                                                                                                                                                                           | 9:51 AM | <u> </u>                                            |                                                                                                                                                                                                                                                                                                        |                      |        | <u> </u>                                                                                                                                                                                                                                                                                                                                                                                                                                                                                                                                                                                                                                                                                                                                                                                                                                                                                                                                                                                                                                                                                                                                                                                                                                                                                                                                                                                                                                                                                                                                                                                                                                                                                                                                                                                                                                                                                                                                                                                                                                                                                                                       | - VOVAL                                                    |

#### **SURFACE LOCATION (SHL)**

**NEW MEXICO EAST** NAD 1983 X=625345 Y=489641 LAT.: N 32.3458002 LONG.: W 104.0613049 1392' FSL 1647' FWL

#### KICK OFF POINT (KOP) **NEW MEXICO EAST**

NAD 1983 X=626420 Y=489245 LAT.: N 32.3447047 LONG.: W 104.0578279 990' FSL 2609' FEL

#### FIRST PERF. POINT (FPP)

NEW MEXICO EAST NAD 1983 X=626700 Y=489245 LAT.: N 32.3447021 LONG.: W 104.0569206 988' FSL 2329' FEL

#### **BLM PERF. POINT (BPP1)**

**NEW MEXICO EAST** NAD 1983 X=629032 Y=489243 LAT.: N 32.3446803 LONG.: W 104.0493713 973' FSL 0' FEL

#### **BLM PERF. POINT (BPP2)**

**NEW MEXICO EAST** NAD 1983 X=634416 Y=489239 LAT.: N 32.3446283 LONG.: W 104.0319370 939' FSL 0' FEL

#### LAST PERF. POINT (LPP) BOTTOM HOLE LOCATION (BHL) NEW MEXICO EAST

NAD 1983 X=636574 Y=489237 LAT.: N 32.3446068 LONG.: W 104.0249499 1009' FSL 2158' FWL

LEASE NAME & WELL NO .: MAMA JO 3531 FED COM 204H