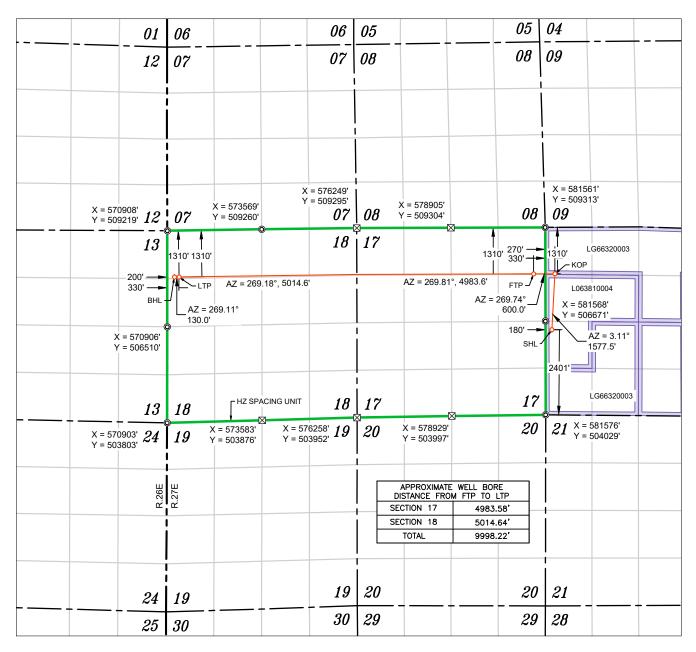

# TAB 2

| -                    |                                                       |
|----------------------|-------------------------------------------------------|
| Exhibit A:           | Self-Affirmed Statement of John Coffman, Landman      |
| Exhibit A-1:         | C-102 Forms                                           |
| Revised Exhibit A-2: | Ownership and Sectional Map – revision on Page No. 89 |
| Exhibit A-3:         | Well Proposal Letters and AFEs                        |
| Revised Exhibit A-4: | Chronology of Contacts with Uncommitted Owners        |
| Exbibit A-5:         | Supplement to Self-Affirmed Statement of John Coffman |
|                      |                                                       |

# **AMENDED APPLICATION**

Alpha Energy Partners II, LLC ("Alpha" or "Applicant"), affiliate successor in interest in the Subject Lands to Alpha Energy Partners, LLC, hereby files this Amended Application with the Oil Conservation Division ("Division") pursuant to the provisions of NMSA 1978, Section 70-2-17, for an order pooling all uncommitted mineral interests in the Wolfcamp formation, designated as a gas pool, underlying a standard 1267.84-acres, more or less, horizontal spacing unit comprised of Section 17 and 18 in Township 22 South, Range 27 East, Eddy County, New Mexico. The Division docketed Alpha's original application as Case No. 24944. This Amended Application is being submitted for the limited purpose of advising the Division and affected parties that Alpha has entered into a farmout agreement with Paloma Permian AssetCO, LLC ("Paloma") by which Paloma, OGRID No. 332449, has the right to earn a portion of Alpha's working interest in the Subject Lands by drilling, completing, and operating the proposed wells under the supervision of Alpha.

A. Pooling all uncommitted mineral interests in the Wolfcamp formation underlying a standard 1267.84-acres, more or less, horizontal spacing unit comprised of Sections 17 and 18 in Township 22 South, Range 27 East, Eddy County, New Mexico;

# COMPULSORY POOLING APPLICATION CHECKLIST

| ALL INFORMATION IN THE APPLICATION MUST BE SUI                                                                                                                      | PPORTED BY SIGNED AFFIDAVITS                                                                                                                                                                                                                |
|---------------------------------------------------------------------------------------------------------------------------------------------------------------------|---------------------------------------------------------------------------------------------------------------------------------------------------------------------------------------------------------------------------------------------|
| Case: 25166                                                                                                                                                         | APPLICANT'S RESPONSE                                                                                                                                                                                                                        |
| Date: March 4, 2025 (Scheduled hearing)                                                                                                                             |                                                                                                                                                                                                                                             |
| Applicant                                                                                                                                                           | Alpha Energy Partners II, LLC                                                                                                                                                                                                               |
| Designated Operator & OGRID (affiliation if applicable)                                                                                                             | Paloma Permian AssetCO, LLC, OGRID No. 332449                                                                                                                                                                                               |
| Applicant's Counsel:                                                                                                                                                | Darin C. Savage, Abadie & Schill, P.C.                                                                                                                                                                                                      |
| Case Title:                                                                                                                                                         | APPLICATION OF ALPHA ENERGY PARTNER II, LLC, FOI<br>A<br>COMPULSORY POOLING, EDDY COUNTY, NEW<br>MEXICO                                                                                                                                     |
| Entries of Appearance/Intervenors:                                                                                                                                  | Covenant Hercules, LLC<br>Christian Capstone,LLC<br>Crusader Royalties, LLC<br>Chief Capital (O&G) II LLC<br>Permian Resources Operating, LLC<br>American Energy Resources LLC<br>Jonathan Samaniego<br>Warren and Lilli Anderson           |
| Well Family                                                                                                                                                         | Hollywood Star Fee 17-18                                                                                                                                                                                                                    |
| Formation/Pool                                                                                                                                                      |                                                                                                                                                                                                                                             |
| Formation Name(s) or Vertical Extent:                                                                                                                               | Wolfcamp formation                                                                                                                                                                                                                          |
| Primary Product (Oil or Gas):                                                                                                                                       | Gas                                                                                                                                                                                                                                         |
| Pooling this vertical extent:                                                                                                                                       | Wolfcamp formation                                                                                                                                                                                                                          |
| Pool Name and Pool Code:                                                                                                                                            | Purple Sage Wolfcamp; Pool Code: [98220]                                                                                                                                                                                                    |
| Well Location Setback Rules:                                                                                                                                        | Division's Special Rules for the Purple Sage Wolfcamp<br>Pool as established in Order No. R-14262.                                                                                                                                          |
| Spacing Unit                                                                                                                                                        |                                                                                                                                                                                                                                             |
| Type (Horizontal/Vertical)                                                                                                                                          | Horizontal                                                                                                                                                                                                                                  |
| Size (Acres)                                                                                                                                                        | 1267.84-acre, more or less                                                                                                                                                                                                                  |
| Building Blocks:                                                                                                                                                    | Quarter Sections (160 Acre Blocks)                                                                                                                                                                                                          |
| Orientation:<br>Description: TRS/County                                                                                                                             | West to East<br>All of Section 17 and Section 18, in Township 22<br>South, Range 27 East, NMPM, Eddy County, New<br>Mexico                                                                                                                  |
| Standard Horizontal Well Spacing Unit (Y/N), If No, describe <u>and</u><br>is approval of non-standard unit requested in this application?                          | Yes, Standard Spacing Unit                                                                                                                                                                                                                  |
| Other Situations                                                                                                                                                    |                                                                                                                                                                                                                                             |
| Depth Severance: Y/N. If yes, description                                                                                                                           | No, N/A                                                                                                                                                                                                                                     |
| Proximity Tracts: If yes, description                                                                                                                               | Yes, S/2 of Sections 17 and 18, T22S-R27E                                                                                                                                                                                                   |
| Proximity Defining Well: if yes, description                                                                                                                        | Yes, Hollywood Star 17-18 Fee 802H                                                                                                                                                                                                          |
| Applicant's Ownership in Each Tract                                                                                                                                 | See Exhibit A-2, breakdown of ownership                                                                                                                                                                                                     |
| Well(s)<br>Name & API (if assigned), surface and bottom hole location,<br>footages, completion target, orientation, completion status<br>(standard or non-standard) | Add wells as needed                                                                                                                                                                                                                         |
| Well #1                                                                                                                                                             | Hollywood Star 17-18 Fee 701H Well<br>(API No. 30-015-Pending)<br>SHL: Unit L, 1,651' FSL, 180' FWL, Section 16, T22S-<br>R27E;<br>BHL: Lot 4, 724 FSL, 200' FWL, Section 18, T22S-R27E,<br>NMPM; Eddy County, New Mexico, laydown, standar |
| Horizontal Well First and Last Take Points                                                                                                                          | Hollywood Star 17-18 Fee 701H Well:<br>FTP: Unit P, 724' FSL, 330' FEL, Section 17, T22S-R27E<br>LTP: Lot 4, 724' FSL, 330' FWL, Section 18, T22S-R27E                                                                                      |
| Completion Target (Formation, TVD and MD)                                                                                                                           | Hollywood Star 17-18 Fee 701H Well:<br>TVD approx. 8,809', TMD 19,150';<br>Wolfcamp formation, See Exhibit A, A-1 & B-2                                                                                                                     |
| Well #2                                                                                                                                                             | Hollywood Star 17-18 Fee 702H Well<br>(API No. 30-015-Pending)<br>SHL: Unit L, 1,671' FSL, 180' FWL, Section 16, T22S-<br>R27E;                                                                                                             |
| Page 14 of 563                                                                                                                                                      | BHL: Lot 3, 2,024' FSL, 200' FWL, Section 18, T22S-<br>R27E, NMPM; Eddy County, New Mexico, laydown,                                                                                                                                        |