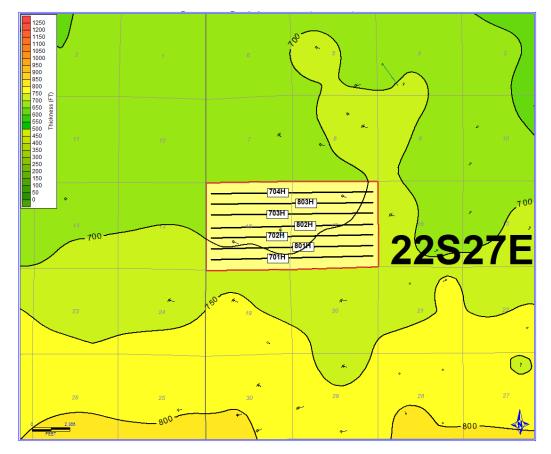

ature page follows]

# Signature page of Self-Affirmed Statement of Jason McClain:

I understand that this Self-Affirmed Statement will be used as written testimony before the Division in Case No. 25166 and affirm that my testimony herein is true and correct, to the best of my knowledge and belief and made under penalty of perjury under the laws of the State of New Mexico.

<u>Jason McClain</u>

Jason McClain

2/24/2025

Date Signed

Page 155 of 563



**Exhibit B-1** is a structure map showing the depth (subsea) to the top of the Wolfcamp formation, and the location of the proposed wells. The location of the west to east A-A' Cross-Section is also noted.



**Exhibit B-2** Cross-section A-A'. Stratigraphic cross-section hung on top of Wolfcamp. Target interval indicated by well numbers.



**Exhibit B-3** is a gross isochore from the top of Wolfcamp to Wolfcamp C with a 50' contour interval. Map demonstrates continuity and consistent thickness of the target zone.

•

|                 | Gun-Ba | rrel Diagram |      | TRACY B<br>300152<br>Gamma | COM 001<br>4160000<br>Resistivity DPH | -11                |
|-----------------|--------|--------------|------|----------------------------|---------------------------------------|--------------------|
| BSPG 3          |        |              |      | 0 150                      |                                       | -0.05              |
| WFMP XY<br>704H | 703H   | 702H         | 701H | - Marine                   |                                       | All Anna Alla      |
| WFMP A          |        |              |      | Mu