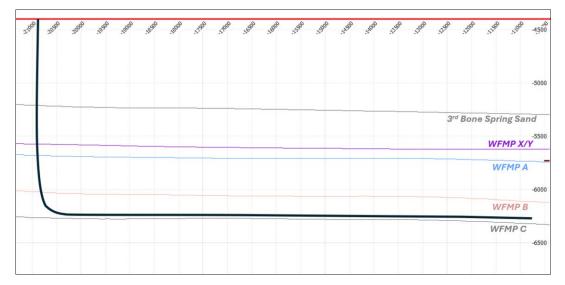

|                                       | March March March  |
|                 |        |              |      |                            |                                       |                    |
| WFMP B          |        |              |      |                            |                                       | Mary Harrison Mary |
| ٤               | 803H   | 802H         | 801H | A the second               |                                       |                    |
| WFMP C          |        |              |      |                            |                                       | JML 1              |

Exhibit B-4 is a gun barrel representation of the unit.



**Exhibit B-5** is a cross section with an approximate well trajectory representing the 701H-704H wellbores.



**Exhibit B-6** is a cross section with an approximate well trajectory representing the 801H-803H wellbores.



**Exhibit B-7** is a map (modified from: Snee, J. E. Lund and Mark D. Zoback. "State of stress in the Permian Basin, Texas and New Mexico: Implications for induced seismicity." Geophysics 37 (2018): 127-134.) showing the location of the Hollywood Star wells and the direction of  $S_{hmax}$ .

# TAB 4

Exhibit C:Self-Affirmed Statement of Mark McCoy, EngineerExhibit C-1:Resume of Jaron Simon, Drilling Engineer

Page 162 of 563

#### STATE OF NEW MEXICO DEPARTMENT OF ENERGY, MINERALS AND NATURAL RESOURCES OIL CONSERVATION DIVISION

## AMENDED APPLICATION OF ALPHA ENERGY PARTNERS II, LLC, FOR COMPULSORY POOLING, EDDY COUNTY, NEW MEXICO

Case No. 25166

#### SELF-AFFIRMED STATEMENT