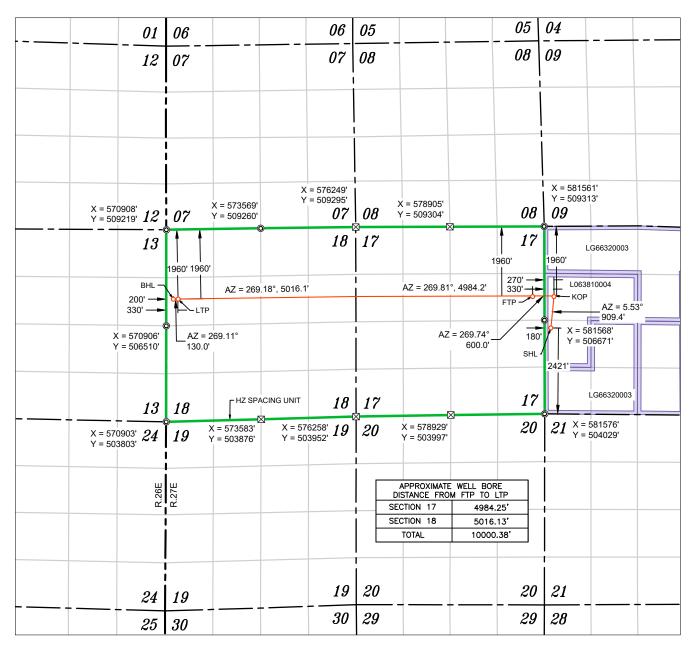

3. Alpha proposes the **Hollywood Star 17-18 Fee 701H Well** to be horizontally drilled from a surface location in the NW/4SW/4 (Unit L) of Section 16 to a bottom hole location in Lot 4 (SW/4SW/4) of Section 18.

4. Alpha proposes the **Hollywood Star 17-18 Fee 702H Well** to be horizontally drilled from a surface location in the NW/4SW/4 (Unit L) of Section 16 to a bottom hole location in Lot 3 (NW/4SW/4) of Section 18.

5. Alpha proposes the Hollywood Star 17-18 Fee 703H Well to be horizontally drilled from a surface location in the NW/4SW/4 (Unit L) of Section 16 to a bottom hole location in Lot 2 (SW/4NW/4) of Section 18.

6. Alpha proposes the **Hollywood Star 17-18 Fee 704H Well** to be horizontally drilled from a surface location in the NW/4SW/4 (Unit L) of Section 16 to a bottom hole location in Lot 1 (NW/4NW/4) of Section 18.

7. Alpha proposes the **Hollywood Star 17-18 Fee 801H Well** to be horizontally drilled from a surface location in the NW/4SW/4 (Unit L) of Section 16 to a bottom hole location in Lot 3 (NW/4SW/4) of Section 18.

8. Alpha proposes the **Hollywood Star 17-18 Fee 802H Well** to be horizontally drilled from a surface location in the NW/4SW/4 (Unit L) of Section 16 to a bottom hole location in Lot 2 (SW/4NW/4) of Section 18. The **Hollywood Star 17-18 Fee 802H Well** is the proximity

well positioned so the unit can include proximity tracts, thereby allowing for the larger standard spacing unit.

9. Alpha proposes the Hollywood Star 17-18 Fee 803H Well to be horizontally drilled from a surface location in the NW/4SW/4 (Unit L) of Section 16 to a bottom hole location in the Lot 1 (NW/4NW/4) of Section 18.

10. All the wells proposed herein are orthodox in their location, and the take points and completed intervals comply with setback requirements under the special rules for the Purple Sage, Wolfcamp pool, pursuant to Order No. R-14262.