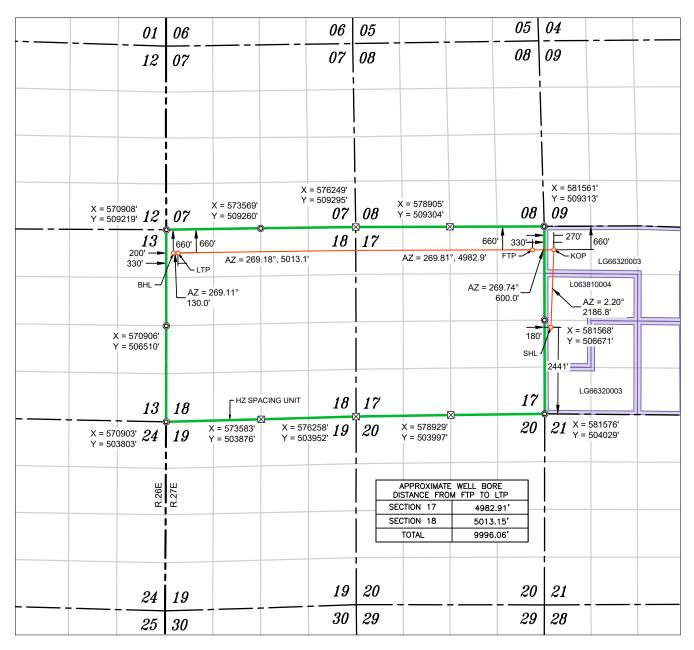

•

| Horizontal Well First and Last Take Points | Hollywood Star 17-18 Fee Com 702H Well:<br>FTP: Unit I, 2,024' FSL, 330' FEL, Section 17, T22S-R27E<br>LTP: Lot 3, 2,024' FSL, 330' FWL, Section 18, T22S-R27E                                                                                |
|--------------------------------------------|-----------------------------------------------------------------------------------------------------------------------------------------------------------------------------------------------------------------------------------------------|
| Completion Target (Formation, TVD and MD)  | Hollywood Star 17-18 Fee 702H Well:<br>TVD approx. 8,809', TMD 19,150';<br>Wolfcamp formation, See Exhibit A, A-1 & B-2                                                                                                                       |
| Well #3                                    | Hollywood Star 17-18 Fee 703H Well<br>(API No. 30-015-Pending)<br>SHL: Unit L, 2,421' FSL, 180' FWL, Section 16, T22S-<br>R27E;<br>BHL: Lot 2, 1,960' FNL, 200' FWL, Section 18, T22S-<br>R27E, NMPM; Eddy County, New Mexico, laydown,       |
| Horizontal Well First and Last Take Points | Hollywood Star 17-18 Fee 703H Well:<br>FTP: Unit H, 1,960' FNL, 330' FEL, Section 17, T22S-<br>R27E<br>LTP: Lot 2, 1,960' FNL, 330' FWL, Section 18, T22S-                                                                                    |
| Completion Target (Formation, TVD and MD)  | Hollywood Star 17-18 Fee 703H Well:<br>TVD approx. 8,809', TMD 19,150';<br>Wolfcamp formation, See Exhibit A, A-1 & B-2                                                                                                                       |
| Well #4                                    | Hollywood Star 17-18 Fee 704H Well<br>(API No. 30-015-Pending)<br>SHL: Unit L, 2,441' FSL, 180' FWL, Section 16, T22S-<br>R27E;<br>BHL: Lot 1, 660' FNL, 200' FWL, Section 18, T22S-R27E,<br>NMPM; Eddy County, New Mexico, laydown, standard |
| Horizontal Well First and Last Take Points | Hollywood Star 17-18 Fee 704H Well:<br>FTP: Unit A, 660' FNL, 330' FEL, Section 17, T22S-R27E<br>LTP: Lot 1, 660' FNL, 330' FWL, Section 18, T22S-R27E                                                                                        |
| Completion Target (Formation, TVD and MD)  | Hollywood Star 17-18 Fee 704H Well:<br>TVD approx. 8,809', TMD 19,150';<br>Wolfcamp formation, See Exhibit A, A-1 & B-2                                                                                                                       |
| Well #5                                    | Hollywood Star 17-18 Fee 801H Well<br>(API No. 30-015-Pending)<br>SHL: Unit L, 1,691' FSL, 180' FWL, Section 16, T22S-<br>R27E;<br>BHL: Lot 3, 1,374' FSL, 200' FWL, Section 18, T22S-<br>P375_NMDMA_Eddy County, New Maxing, Jaydown         |
| Horizontal Well First and Last Take Points | R27E, NMPM; Eddy County, New Mexico, laydown,<br>Hollywood Star 17-18 Fee 801H Well:<br>FTP: Unit I, 1,374' FSL, 330' FEL, Section 17, T22S-R27E<br>LTP: Lot 3, 1,374' FSL, 330' FWL, Section 18, T22S-R27E                                   |
| Completion Target (Formation, TVD and MD)  | Hollywood Star 17-18 Fee 801H Well:<br>TVD approx. 9,402', TMD 19,725';<br>Wolfcamp formation, See Exhibit A, A-1 & B-2                                                                                                                       |
| Well #6                                    | Hollywood Star 17-18 Fee 802H Well<br>(API No. 30-015-Pending)<br>SHL: Unit L, 1,711' FSL, 180' FWL, Section 16, T22S-<br>R27E;<br>BHL: Lot 2, 2,610' FNL, 200' FWL, Section 18, T22S-<br>R27E, NMPM; Eddy County, New Mexico, laydown,       |
| Horizontal Well First and Last Take Points | Hollywood Star 17-18 Fee 802H Well:<br>FTP: Unit H, 2,610' FNL, 330' FEL, Section 17, T22S-<br>R27E                                                                                                                                           |
| Completion Target (Formation, TVD and MD)  | LTP: Lot 2. 2.610' FNL. 330' FWL. Section 18. T22S-<br>Hollywood Star 17-18 Fee 802H Well:<br>TVD approx. 9,402', TMD 19,725';<br>Wolfcamp formation, See Exhibit A, A-1 & B-2                                                                |
| Well #7                                    | Hollywood Star 17-18 Fee 803H Well<br>(API No. 30-015-Pending)<br>SHL: Unit L, 2,401' FSL, 180' FWL, Section 16, T22S-<br>R27E;<br>BHL: Lot 1, 1,310' FNL, 200' FWL, Section 18, T22S-<br>R27E, NMPM; Eddy County, New Mexico, laydown,       |
| Horizontal Well First and Last Take Points | Hollywood Star 17-18 Fee 803H Well:<br>FTP: Unit A, 1,310' FNL, 330' FEL, Section 17, T22S-<br>R27E                                                                                                                                           |
| Completion Target (Formation, TVD and MD)  | LTP: Unit 1. 1.310' FNL. 330' FWL. Section 18. T22S-<br>Hollywood Star 17-18 Fee 803H Well:<br>TVD approx. 9,402', TMD 19,725';<br>Wolfcamp formation, See Exhibit A, A-1 & B-2                                                               |
| Page 15 of 563                             |                                                                                                                                                                                                                                               |