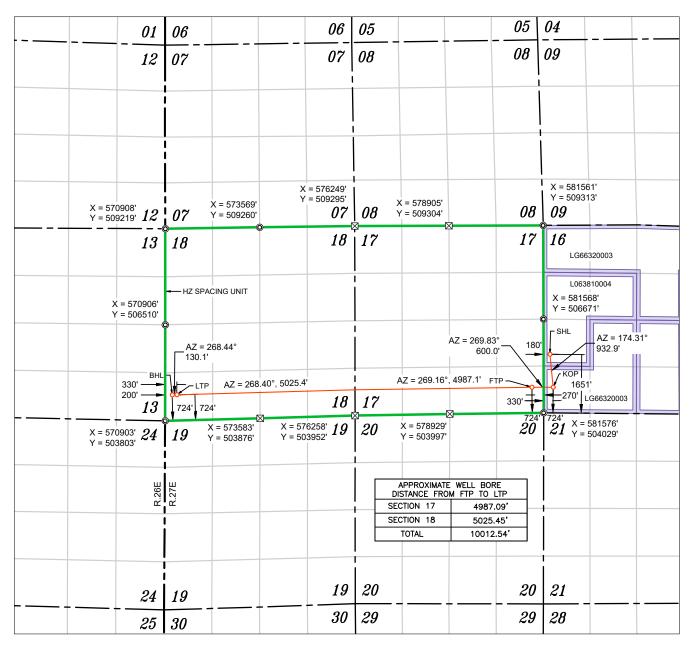

3. Alpha proposes the **Hollywood Star 17-18 Fee 701H Well** to be horizontally drilled from a surface location in the NW/4SW/4 (Unit L) of Section 16 to a bottom hole location in Lot 4 (SW/4SW/4) of Section 18.

4. Alpha proposes the **Hollywood Star 17-18 Fee 702H Well** to be horizontally drilled from a surface location in the NW/4SW/4 (Unit L) of Section 16 to a bottom hole location in Lot 3 (NW/4SW/4) of Section 18.

5. Alpha proposes the Hollywood Star 17-18 Fee 703H Well to be horizontally drilled from a surface location in the NW/4SW/4 (Unit L) of Section 16 to a bottom hole location in Lot 2 (SW/4NW/4) of Section 18.

6. Alpha proposes the **Hollywood Star 17-18 Fee 704H Well** to be horizontally drilled from a surface location in the NW/4SW/4 (Unit L) of Section 16 to a bottom hole location in Lot 1 (NW/4NW/4) of Section 18.

7. Alpha proposes the **Hollywood Star 17-18 Fee 801H Well** to be horizontally drilled from a surface location in the NW/4SW/4 (Unit L) of Section 16 to a bottom hole location in Lot 3 (NW/4SW/4) of Section 18.

8. Alpha proposes the **Hollywood Star 17-18 Fee 802H Well** to be horizontally drilled from a surface location in the NW/4SW/4 (Unit L) of Section 16 to a bottom hole location in Lot 2 (SW/4NW/4) of Section 18. The **Hollywood Star 17-18 Fee 802H Well** is the proximity

well positioned so the unit can include proximity tracts, thereby allowing for the larger standard spacing unit.

9. Alpha proposes the Hollywood Star 17-18 Fee 803H Well to be horizontally drilled from a surface location in the NW/4SW/4 (Unit L) of Section 16 to a bottom hole location in the Lot 1 (NW/4NW/4) of Section 18.

10. All the wells proposed herein are orthodox in their location, and the take points and completed intervals comply with setback requirements under the special rules for the Purple Sage, Wolfcamp pool, pursuant to Order No. R-14262.