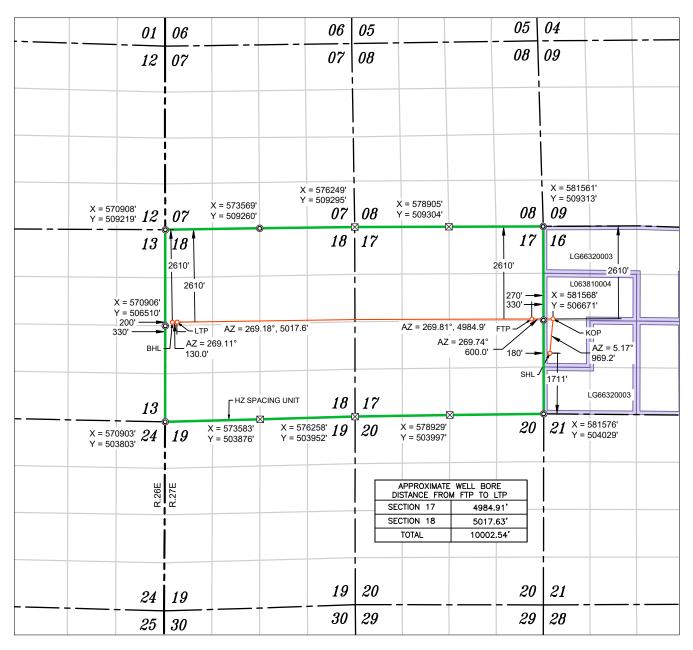

8. Alpha proposes the **Hollywood Star 17-18 Fee 802H Well** to be horizontally drilled from a surface location in the NW/4SW/4 (Unit L) of Section 16 to a bottom hole location in Lot 2 (SW/4NW/4) of Section 18. The **Hollywood Star 17-18 Fee 802H Well** is the proximity

•

| Horizontal Well First and Last Take Points | Hollywood Star 17-18 Fee Com 702H Well:<br>FTP: Unit I, 2,024' FSL, 330' FEL, Section 17, T22S-R27E<br>LTP: Lot 3, 2,024' FSL, 330' FWL, Section 18, T22S-R27E                                                                                |
|--------------------------------------------|-----------------------------------------------------------------------------------------------------------------------------------------------------------------------------------------------------------------------------------------------|
| Completion Target (Formation, TVD and MD)  | Hollywood Star 17-18 Fee 702H Well:<br>TVD approx. 8,809', TMD 19,150';<br>Wolfcamp formation, See Exhibit A, A-1 & B-2                                                                                                                       |
| Well #3                                    | Hollywood Star 17-18 Fee 703H Well<br>(API No. 30-015-Pending)<br>SHL: Unit L, 2,421' FSL, 180' FWL, Section 16, T22S-<br>R27E;<br>BHL: Lot 2, 1,960' FNL, 200' FWL, Section 18, T22S-<br>R27E, NMPM; Eddy County, New Mexico, laydown,       |
| Horizontal Well First and Last Take Points | Hollywood Star 17-18 Fee 703H Well:<br>FTP: Unit H, 1,960' FNL, 330' FEL, Section 17, T22S-<br>R27E<br>LTP: Lot 2, 1,960' FNL, 330' FWL, Section 18, T22S-                                                                                    |
| Completion Target (Formation, TVD and MD)  | Hollywood Star 17-18 Fee 703H Well:<br>TVD approx. 8,809', TMD 19,150';<br>Wolfcamp formation, See Exhibit A, A-1 & B-2                                                                                                                       |
| Well #4                                    | Hollywood Star 17-18 Fee 704H Well<br>(API No. 30-015-Pending)<br>SHL: Unit L, 2,441' FSL, 180' FWL, Section 16, T22S-<br>R27E;<br>BHL: Lot 1, 660' FNL, 200' FWL, Section 18, T22S-R27E,<br>NMPM; Eddy County, New Mexico, laydown, standard |
| Horizontal Well First and Last Take Points | Hollywood Star 17-18 Fee 704H Well:<br>FTP: Unit A, 660' FNL, 330' FEL, Section 17, T22S-R27E<br>LTP: Lot 1, 660' FNL, 330' FWL, Section 18, T22S-R27E                                                                                        |
| Completion Target (Formation, TVD and MD)  | Hollywood Star 17-18 Fee 704H Well:<br>TVD approx. 8,809', TMD 19,150';<br>Wolfcamp formation, See Exhibit A, A-1 & B-2                                                                                                                       |
| Well #5                                    | Hollywood Star 17-18 Fee 801H Well<br>(API No. 30-015-Pending)<br>SHL: Unit L, 1,691' FSL, 180' FWL, Section 16, T22S-<br>R27E;<br>BHL: Lot 3, 1,374' FSL, 200' FWL, Section 18, T22S-<br>P375_NMDMA_Eddy County, New Maxing, Jaydown         |
| Horizontal Well First and Last Take Points | R27E, NMPM; Eddy County, New Mexico, laydown,<br>Hollywood Star 17-18 Fee 801H Well:<br>FTP: Unit I, 1,374' FSL, 330' FEL, Section 17, T22S-R27E<br>LTP: Lot 3, 1,374' FSL, 330' FWL, Section 18, T22S-R27E                                   |
| Completion Target (Formation, TVD and MD)  | Hollywood Star 17-18 Fee 801H Well:<br>TVD approx. 9,402', TMD 19,725';<br>Wolfcamp formation, See Exhibit A, A-1 & B-2                                                                                                                       |
| Well #6                                    | Hollywood Star 17-18 Fee 802H Well<br>(API No. 30-015-Pending)<br>SHL: Unit L, 1,711' FSL, 180' FWL, Section 16, T22S-<br>R27E;<br>BHL: Lot 2, 2,610' FNL, 200' FWL, Section 18, T22S-<br>R27E, NMPM; Eddy County, New Mexico, laydown,       |
| Horizontal Well First and Last Take Points | Hollywood Star 17-18 Fee 802H Well:<br>FTP: Unit H, 2,610' FNL, 330' FEL, Section 17, T22S-<br>R27E                                                                                                                                           |
| Completion Target (Formation, TVD and MD)  | LTP: Lot 2. 2.610' FNL. 330' FWL. Section 18. T22S-<br>Hollywood Star 17-18 Fee 802H Well:<br>TVD approx. 9,402', TMD 19,725';<br>Wolfcamp formation, See Exhibit A, A-1 & B-2                                                                |
| Well #7                                    | Hollywood Star 17-18 Fee 803H Well<br>(API No. 30-015-Pending)<br>SHL: Unit L, 2,401' FSL, 180' FWL, Section 16, T22S-<br>R27E;<br>BHL: Lot 1, 1,310' FNL, 200' FWL, Section 18, T22S-<br>R27E, NMPM; Eddy County, New Mexico, laydown,       |
| Horizontal Well First and Last Take Points | Hollywood Star 17-18 Fee 803H Well:<br>FTP: Unit A, 1,310' FNL, 330' FEL, Section 17, T22S-<br>R27E                                                                                                                                           |
| Completion Target (Formation, TVD and MD)  | LTP: Unit 1. 1.310' FNL. 330' FWL. Section 18. T22S-<br>Hollywood Star 17-18 Fee 803H Well:<br>TVD approx. 9,402', TMD 19,725';<br>Wolfcamp formation, See Exhibit A, A-1 & B-2                                                               |
| Page 15 of 563                             |                                                                                                                                                                                                                                               |