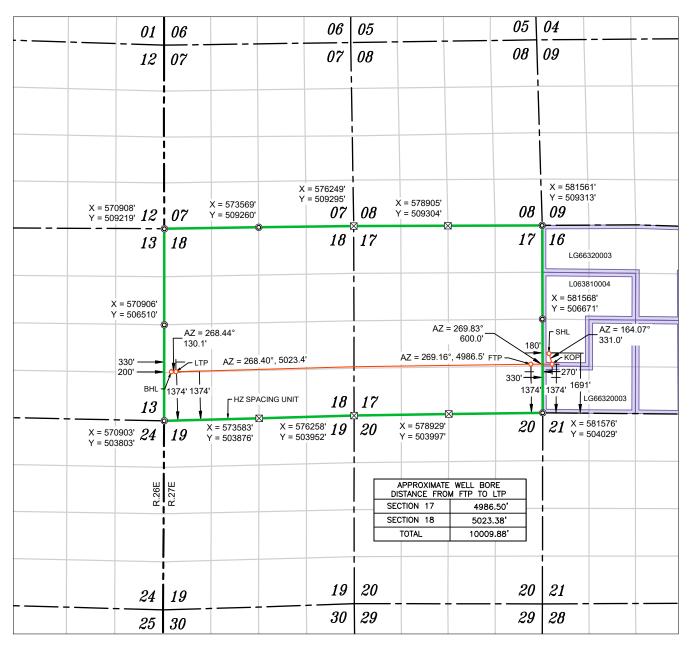

•

| Horizontal Well First and Last Take Points | Hollywood Star 17-18 Fee Com 702H Well:<br>FTP: Unit I, 2,024' FSL, 330' FEL, Section 17, T22S-R27E<br>LTP: Lot 3, 2,024' FSL, 330' FWL, Section 18, T22S-R27E                                                                                |
|--------------------------------------------|-----------------------------------------------------------------------------------------------------------------------------------------------------------------------------------------------------------------------------------------------|
| Completion Target (Formation, TVD and MD)  | Hollywood Star 17-18 Fee 702H Well:<br>TVD approx. 8,809', TMD 19,150';<br>Wolfcamp formation, See Exhibit A, A-1 & B-2                                                                                                                       |
| Well #3                                    | Hollywood Star 17-18 Fee 703H Well<br>(API No. 30-015-Pending)<br>SHL: Unit L, 2,421' FSL, 180' FWL, Section 16, T22S-<br>R27E;<br>BHL: Lot 2, 1,960' FNL, 200' FWL, Section 18, T22S-<br>R27E, NMPM; Eddy County, New Mexico, laydown,       |
| Horizontal Well First and Last Take Points | Hollywood Star 17-18 Fee 703H Well:<br>FTP: Unit H, 1,960' FNL, 330' FEL, Section 17, T22S-<br>R27E<br>LTP: Lot 2, 1,960' FNL, 330' FWL, Section 18, T22S-                                                                                    |
| Completion Target (Formation, TVD and MD)  | Hollywood Star 17-18 Fee 703H Well:<br>TVD approx. 8,809', TMD 19,150';<br>Wolfcamp formation, See Exhibit A, A-1 & B-2                                                                                                                       |
| Well #4                                    | Hollywood Star 17-18 Fee 704H Well<br>(API No. 30-015-Pending)<br>SHL: Unit L, 2,441' FSL, 180' FWL, Section 16, T22S-<br>R27E;<br>BHL: Lot 1, 660' FNL, 200' FWL, Section 18, T22S-R27E,<br>NMPM; Eddy County, New Mexico, laydown, standard |
| Horizontal Well First and Last Take Points | Hollywood Star 17-18 Fee 704H Well:<br>FTP: Unit A, 660' FNL, 330' FEL, Section 17, T22S-R27E<br>LTP: Lot 1, 660' FNL, 330' FWL, Section 18, T22S-R27E                                                                                        |
| Completion Target (Formation, TVD and MD)  | Hollywood Star 17-18 Fee 704H Well:<br>TVD approx. 8,809', TMD 19,150';<br>Wolfcamp formation, See Exhibit A, A-1 & B-2                                                                                                                       |
| Well #5                                    | Hollywood Star 17-18 Fee 801H Well<br>(API No. 30-015-Pending)<br>SHL: Unit L, 1,691' FSL, 180' FWL, Section 16, T22S-<br>R27E;<br>BHL: Lot 3, 1,374' FSL, 200' FWL, Section 18, T22S-<br>P375_NMDMA_Eddy County, New Maxing, Jaydown         |
| Horizontal Well First and Last Take Points | R27E, NMPM; Eddy County, New Mexico, laydown,<br>Hollywood Star 17-18 Fee 801H Well:<br>FTP: Unit I, 1,374' FSL, 330' FEL, Section 17, T22S-R27E<br>LTP: Lot 3, 1,374' FSL, 330' FWL, Section 18, T22S-R27E                                   |
| Completion Target (Formation, TVD and MD)  | Hollywood Star 17-18 Fee 801H Well:<br>TVD approx. 9,402', TMD 19,725';<br>Wolfcamp formation, See Exhibit A, A-1 & B-2                                                                                                                       |
| Well #6                                    | Hollywood Star 17-18 Fee 802H Well<br>(API No. 30-015-Pending)<br>SHL: Unit L, 1,711' FSL, 180' FWL, Section 16, T22S-<br>R27E;<br>BHL: Lot 2, 2,610' FNL, 200' FWL, Section 18, T22S-<br>R27E, NMPM; Eddy County, New Mexico, laydown,       |
| Horizontal Well First and Last Take Points | Hollywood Star 17-18 Fee 802H Well:<br>FTP: Unit H, 2,610' FNL, 330' FEL, Section 17, T22S-<br>R27E                                                                                                                                           |
| Completion Target (Formation, TVD and MD)  | LTP: Lot 2. 2.610' FNL. 330' FWL. Section 18. T22S-<br>Hollywood Star 17-18 Fee 802H Well:<br>TVD approx. 9,402', TMD 19,725';<br>Wolfcamp formation, See Exhibit A, A-1 & B-2                                                                |
| Well #7                                    | Hollywood Star 17-18 Fee 803H Well<br>(API No. 30-015-Pending)<br>SHL: Unit L, 2,401' FSL, 180' FWL, Section 16, T22S-<br>R27E;<br>BHL: Lot 1, 1,310' FNL, 200' FWL, Section 18, T22S-<br>R27E, NMPM; Eddy County, New Mexico, laydown,       |
| Horizontal Well First and Last Take Points | Hollywood Star 17-18 Fee 803H Well:<br>FTP: Unit A, 1,310' FNL, 330' FEL, Section 17, T22S-<br>R27E                                                                                                                                           |
| Completion Target (Formation, TVD and MD)  | LTP: Unit 1. 1.310' FNL. 330' FWL. Section 18. T22S-<br>Hollywood Star 17-18 Fee 803H Well:<br>TVD approx. 9,402', TMD 19,725';<br>Wolfcamp formation, See Exhibit A, A-1 & B-2                                                               |
| Page 15 of 563                             |                                                                                                                                                                                                                                               |