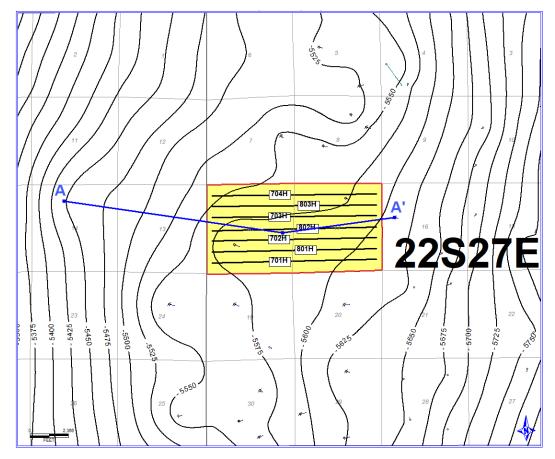

# AMENDED HEARING PACKET FOR

Case No. 25166

HOLLYWOOD STAR 17-18 FEE 701H HOLLYWOOD STAR 17-18 FEE 702H HOLLYWOOD STAR 17-18 FEE 703H HOLLYWOOD STAR 17-18 FEE 704H HOLLYWOOD STAR 17-18 FEE 801H HOLLYWOOD STAR 17-18 FEE 802H HOLLYWOOD STAR 17-18 FEE 803H

# Application Case No. 25166, formerly Case No. 24944 HOLLYWOOD STAR 17-18 FEE 701H HOLLYWOOD STAR 17-18 FEE 702H HOLLYWOOD STAR 17-18 FEE 703H HOLLYWOOD STAR 17-18 FEE 704H HOLLYWOOD STAR 17-18 FEE 801H HOLLYWOOD STAR 17-18 FEE 802H HOLLYWOOD STAR 17-18 FEE 803H

# **TAB 1**

Reference for Case No. 25166

Application Case No. 25166, formerly Case No. 24944

HOLLYWOOD STAR 17-18 FEE 701H HOLLYWOOD STAR 17-18 FEE 702H HOLLYWOOD STAR 17-18 FEE 703H HOLLYWOOD STAR 17-18 FEE 704H HOLLYWOOD STAR 17-18 FEE 801H HOLLYWOOD STAR 17-18 FEE 802H HOLLYWOOD STAR 17-18 FEE 803H