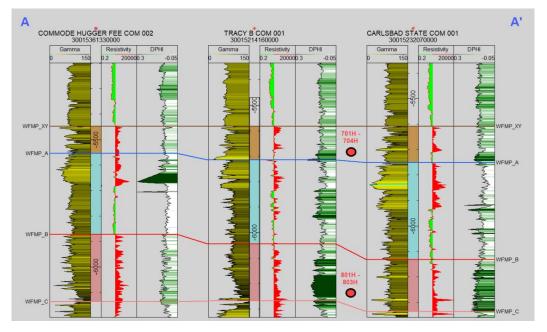

ls, and the protection of correlative rights.

12. The foregoing is correct and complete to the best of my knowledge and belief.

[Signature page follows]

# Signature page of Self-Affirmed Statement of Jason McClain:

I understand that this Self-Affirmed Statement will be used as written testimony before the Division in Case No. 25166 and affirm that my testimony herein is true and correct, to the best of my knowledge and belief and made under penalty of perjury under the laws of the State of New Mexico.

<u>Jason McClain</u>

Jason McClain

2/24/2025

Date Signed

Page 155 of 563



**Exhibit B-1** is a structure map showing the depth (subsea) to the top of the Wolfcamp formation, and the location of the proposed wells. The location of the west to east A-A' Cross-Section is also noted.



**Exhibit B-2** Cross-section A-A'. Stratigraphic cross-section hung on top of Wolfcamp. Target interval indicated by well numbers.



**Exhibit B-3** is a gross isochore from the top of Wolfcamp to Wolfcamp C with a 50' contour interval. Map demonstrates continuity and consistent thickness of the target zone.

•

|                 | Gun-Ba | rrel Diagram |      | TRACY B<br>300152<br>Gamma | COM 001<br>4160000<br>Resistivity DPH | -11                |
|-----------------|--------|--------------|------|----------------------------|---------------------------------------|--------------------|
| BSPG 3          |        |              |      | 0 150                      |                                       | -0.05              |
| WFMP XY<br>704H | 703H   | 702H         | 701H | - Marine