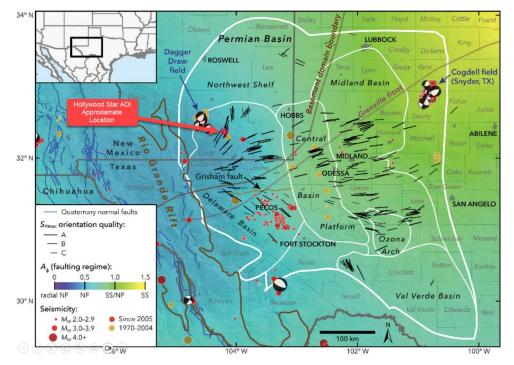

|                            |                                       |                    |
| WFMP B          |        |              |      |                            |                                       | Mary Harrison Mary |
| ٤               | 803H   | 802H         | 801H | A the second               |                                       |                    |
| WFMP C          |        |              |      |                            |                                       | JML 1              |

Exhibit B-4 is a gun barrel representation of the unit.



**Exhibit B-5** is a cross section with an approximate well trajectory representing the 701H-704H wellbores.



**Exhibit B-6** is a cross section with an approximate well trajectory representing the 801H-803H wellbores.



**Exhibit B-7** is a map (modified from: Snee, J. E. Lund and Mark D. Zoback. "State of stress in the Permian Basin, Texas and New Mexico: Implications for induced seismicity." Geophysics 37 (2018): 127-134.) showing the location of the Hollywood Star wells and the direction of  $S_{hmax}$ .

# TAB 4

Exhibit C:Self-Affirmed Statement of Mark McCoy, EngineerExhibit C-1:Resume of Jaron Simon, Drilling Engineer

Page 162 of 563

#### STATE OF NEW MEXICO DEPARTMENT OF ENERGY, MINERALS AND NATURAL RESOURCES OIL CONSERVATION DIVISION

## AMENDED APPLICATION OF ALPHA ENERGY PARTNERS II, LLC, FOR COMPULSORY POOLING, EDDY COUNTY, NEW MEXICO

Case No. 25166

#### SELF-AFFIRMED STATEMENT OF MARK McCOY

I, Mark McCoy, state and affirm the following:

1. I am over the age of 18, and I have personal