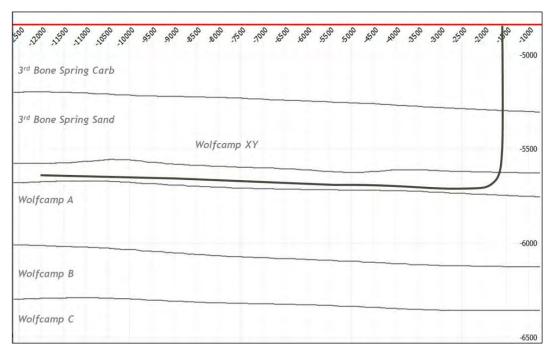

Case No. 22172 – For Reference Only

TAB 3 Exhibit B: Self-Affirmed Statement of Jason McClain, Geologist

Amended Exhibit B-1: Structure Map

Exhibit B-2: Stratigraphic Cross Section

Exhibit B-3: Gross Isochore Exhibit B-4: Gun Barrel View