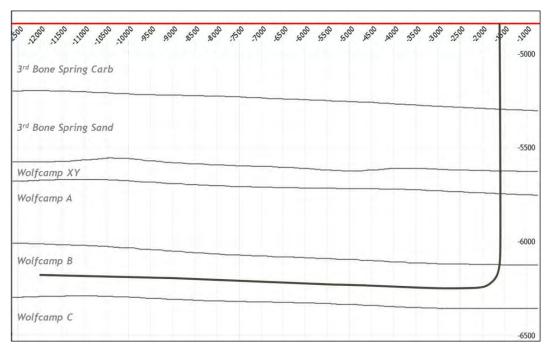

Case No. 22172 – For Reference Only

TAB 3 Exhibit B: Self-Affirmed Statement of Jason McClain, Geologist

Amended Exhibit B-1: Structure Map

Exhibit B-2: Stratigraphic Cross Section

Exhibit B-3: Gross Isochore Exhibit B-4: Gun Barrel View