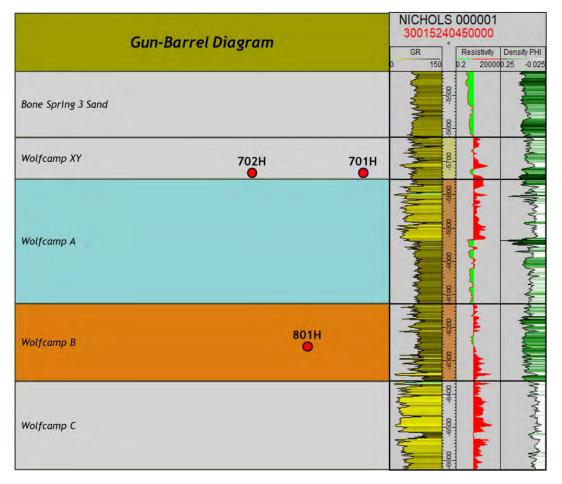

Case No. 22172 – For Reference Only

TAB 3 Exhibit B: Self-Affirmed Statement of Jason McClain, Geologist

Amended Exhibit B-1: Structure Map

Exhibit B-2: Stratigraphic Cross Section

Exhibit B-3: Gross Isochore Exhibit B-4: Gun Barrel View

- 6. Under <u>Case No. 25185</u>, Alpha seeks to have the Division designate Paloma Permian AssetCo, LLC (OGRID No. 332449) as the operator of the horizontal wells proposed herein and HSU.
- 7. Under <u>Case No. 25185</u>, Alpha seeks to dedicate **The Dude 20-19 Fee 701H Well** (API 30-015-55727), a gas well, to be horizontally drilled from a surface location in the SE/4 NE/4 (Unit H) of Section 20 to a bottom hole location in Lot 4 (SW/4 SW/4) (Unit M) of Section 19; approximate TVD of 8,860'; approximate TMD of 19,160'; FTP in Section 20: 880' FSL, 330' FEL; LTP in Section 19: 880' FSL, 330' FWL.
- 8. Under <u>Case No. 25185</u>, Alpha seeks to dedicate **The Dude 20-19 Fee 702H Well** (API 30-015-55728), a gas well, to be horizontally drilled from a surface location in the SE/4 NE/4 (Unit H) of Section 20 to a bottom hole location in the Lot 3 (SW/4 SW/4) (Unit L) of Section 19; approximate TVD of 8,860'; approximate TMD of 19,160'; FTP in Section 20: 2200' FSL, 330' FEL; LTP in Section 19: 2200' FSL, 330' FWL.
- 9. Under <u>Case No. 25185</u>, Alpha seeks to dedicate **The Dude 20-19 Fee 801H Well** (API 30-015-55731), a gas well, to be horizontally drilled from a surface location in the SE/4 NE/4 (Unit H) of Section 20 to a bottom hole location in the Lot 3 (SW/4 SW/4) (Unit L) of Section 19;

approximate TVD of 9,410'; approximate TMD of 19,710'; FTP in Section 20: 1540' FSL, 330' FEL; LTP in Section 19: 1540' FSL, 330' FWL.

- 10. All of the wells will be located in the Purple Sage; Wolfcamp Pool (Pool Code: 98220). All wells will be orthodox in location, and their take points and completed intervals will comply with the Division's Special Rules for the Purple Sage: Wolfcamp Pool as established in Order No. R-14262.
  - 11. The proposed C-102 for each well is attached as **Exhibit A-1**.
- 12. A general location plat and a plat outlining the unit being pooled is attached hereto as **Exhibit A-2**, which show the location of the proposed well within the unit. The well location is orthodox, and it meets the Division's offset requirements.
- 13. The parties being pooled and their amounts of ownership in the proposed unit are listed on **Exhibit A-2** attached hereto.
  - 14. There are no depth severances in the Wolfcamp formation in this acreage.
  - 15. A good faith review of records did not reveal any overlapping units.
- 16. I provided the law firm of Abadie & Schill P.C. a list of names and addresses for the interest owners shown on **Exhibit A-2**. In compiling these addresses, I conducted a diligent search of the public records in Eddy County, New Mexico, where the wells are located, and of phone directories and did computer searches to locate the contact information for parties entitled to notification. Notice was timely sent to all interest owners at their last known addresses. Notice for Red River Energy Partners LLC, a working interest owner, is listed as Mailed and is still in Transit to recipient. Notice for MRC Permian Company, a working interest owner, is listed as Mailed and is still in Transit to recipient. Notice for Balam Resources LLC, a working interest owner, had no authorized recipient on February 25, 2025, and on March 2, 2025, a reminder to