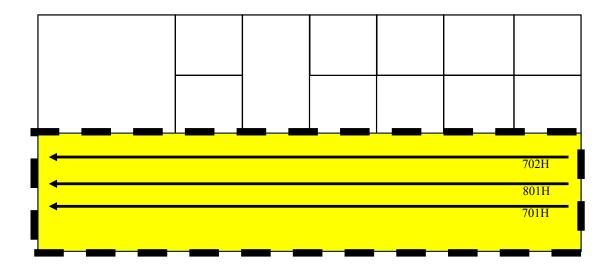

Exhibit A-1: C-102 Forms

Exhibit A-2: Ownership and Sectional Map Exhibit A-3: Well Proposal Letters and AFEs

Chronology of Contacts with Uncommitted Owners Exhibit A-4: Exhibit A-4.1

Communication Log for Pooled Parties from

| The Dude 20-19 Fee 702H Well (API No. 30-015-Pending), SHL: Unit H, 1,892' FNL, 184' FEL, Section 20, T22S-R27E; BHL: Lot 3, 2,200' FSL, 200' FWL, Section 19, T22S-R27E, NMPM; Eddy County, New Mexico, laydown, standard location |
|-------------------------------------------------------------------------------------------------------------------------------------------------------------------------------------------------------------------------------------|
| The Dude 20-19 Fee 702H Well: FTP: Unit L, 2,200' FSL, 330' FEL, Section 20, T22S-R27E                                                                                                                                              |
| LTP: Lot 3. 2.200' FSL. 330' FWL. Section 19. T22S-<br>The Dude 20-19 Fee 702H Well:<br>TVD approx. 8,859', TMD 19,160';<br>Wolfcamp formation, See Exhibit A, A-1 & B-2                                                            |
| The Dude 20-19 Fee 701H Well (API No. 30-015-Pending), SHL: Unit H, 1912' FSL, 184' FEL, Section 20, T22S-R27E; BHL: Lot 4, 880' FSL, 200' FWL, Section 19, T22S-R27E, NMPM; Eddy County, New Mexico, laydown, standard location    |
| The Dude 20-19 Fee 701H Well:<br>FTP: Unit P, 880' FSL, 330' FEL, Section 20, T22S-R27E<br>LTP: Lot 4, 880' FSL, 330' FWL, Section 19, T22S-R27E                                                                                    |
| The Dude 20-19 Fee 701H Well:<br>TVD approx. 8,859', TMD 19,160';<br>Wolfcamp formation, See Exhibit A, A-1 & B-2                                                                                                                   |
| The Dude 20-19 Fee 801H Well (API No. 30-015-Pending), SHL: Unit H, 1,872' FNL, 184' FEL, Section 20, T22S-R27E; BHL: Lot 3, 1,540' FSL, 200' FWL, Section 19, T22S-R27E, NMPM; Eddy County, New Mexico, laydown, standard location |
| The Dude 20-19 Fee 801H Well:<br>FTP: Unit I, 1,540' FSL, 330' FEL, Section 20, T22S-R27E<br>LTP: Lot 3, 1,540' FSL, 330' FWL, Section 19, T22S-<br>R27E                                                                            |
| The Dude 20-19 Fee 801H Well: TVD approx. 8,859', TMD 19,710'; Wolfcamp formation, See Exhibit A, A-1 & B-2                                                                                                                         |
|                                                                                                                                                                                                                                     |
| \$8000, Exhibit A                                                                                                                                                                                                                   |
| \$800, Exhibit A                                                                                                                                                                                                                    |
| Exhibit A                                                                                                                                                                                                                           |
| 200%, Exhibit A                                                                                                                                                                                                                     |
|                                                                                                                                                                                                                                     |
| Exhibit C, C-1                                                                                                                                                                                                                      |
| Exhibit C-2                                                                                                                                                                                                                         |
| Exhibit C-3                                                                                                                                                                                                                         |
|                                                                                                                                                                                                                                     |

- 6. Under <u>Case No. 25185</u>, Alpha seeks to have the Division designate Paloma Permian AssetCo, LLC (OGRID No. 332449) as the operator of the horizontal wells proposed herein and HSU.
- 7. Under <u>Case No. 25185</u>, Alpha seeks to dedicate **The Dude 20-19 Fee 701H Well** (API 30-015-55727), a gas well, to be horizontally drilled from a surface location in the SE/4 NE/4 (Unit H) of Section 20 to a bottom hole location in Lot 4 (SW/4 SW/4) (Unit M) of Section 19; approximate TVD of 8,860'; approximate TMD of 19,160'; FTP in Section 20: 880' FSL, 330' FEL; LTP in Section 19: 880' FSL, 330' FWL.
- 8. Under <u>Case No. 25185</u>, Alpha seeks to dedicate **The Dude 20-19 Fee 702H Well** (API 30-015-55728), a gas well, to be horizontally drilled from a surface location in the SE/4 NE/4 (Unit H) of Section 20 to a bottom hole location in the Lot 3 (SW/4 SW/4) (Unit L) of Section 19; approximate TVD of 8,860'; approximate TMD of 19,160'; FTP in Section 20: 2200' FSL, 330' FEL; LTP in Section 19: 2200' FSL, 330' FWL.
- 9. Under <u>Case No. 25185</u>, Alpha seeks to dedicate **The Dude 20-19 Fee 801H Well** (API 30-015-55731), a gas well, to be horizontally drilled from a surface location in the SE/4 NE/4 (Unit H) of Section 20 to a bottom hole location in the Lot 3 (SW/4 SW/4) (Unit L) of Section 19;

approximate TVD of 9,410'; approximate TMD of 19,710'; FTP in Section 20: 1540' FSL, 330' FEL; LTP in Section 19: 1540' FSL, 330' FWL.

- 10. All of the wells will be located in the Purple Sage; Wolfcamp Pool (Pool Code: 98220). All wells will be orthodox in location, and their take points and completed intervals will comply with the Division's Special Rules for the Purple Sage: Wolfcamp Pool as established in Order No. R-14262.
  - 11. The proposed C-102 for each well is attached as **Exhibit A-1**.
- 12. A general location plat and a plat outlining the unit being pooled is attached hereto as **Exhibit A-2**, which show the location of the proposed well within the unit. The well location is orthodox, and it meets the Division's offset requirements.
- 13. The parties being pooled and their amounts of ownership in the proposed unit are listed on **Exhibit A-2** attached hereto.
  - 14. There are no depth severances in the Wolfcamp formation in this acreage.
  - 15. A good faith review of records did not reveal any overlapping units.
- 16. I provided the law firm of Abadie & Schill P.C. a list of names and addresses for the interest owners shown on **Exhibit A-2**. In compiling these addresses, I conducted a diligent search of the public records in Eddy County, New Mexico, where the wells are located, and of phone directories and did computer searches to locate the contact information for parties entitled to notification. Notice was timely sent to all interest owners at their last known addresses. Notice for Red River Energy Partners LLC, a working interest owner, is listed as Mailed and is still in Transit to recipient. Notice for MRC Permian Company, a working interest owner, is listed as Mailed and is still in Transit to recipient. Notice for Balam Resources LLC, a working interest owner, had no authorized recipient on February 25, 2025, and on March 2, 2025, a reminder to