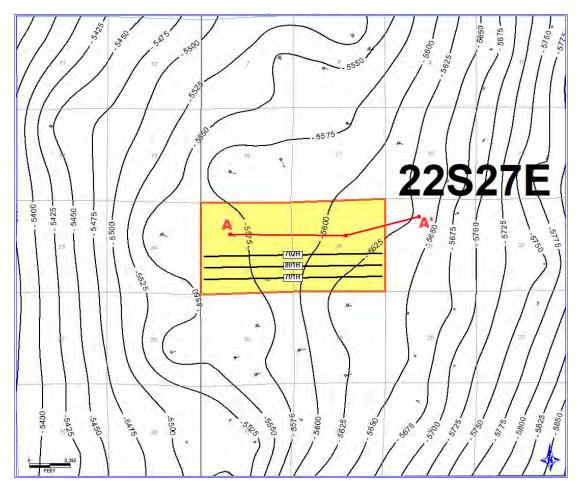

Case No. 22172 – For Reference Only

TAB 3 Exhibit B: Self-Affirmed Statement of Jason McClain, Geologist

Amended Exhibit B-1: Structure Map

Exhibit B-2: Stratigraphic Cross Section

Exhibit B-3: Gross Isochore Exhibit B-4: Gun Barrel View

- 6. Under <u>Case No. 25185</u>, Alpha seeks to have the Division designate Paloma Permian AssetCo, LLC (OGRID No. 332449) as the operator of the horizontal wells proposed herein and HSU.
- 7. Under <u>Case No. 25185</u>, Alpha seeks to dedicate **The Dude 20-19 Fee 701H Well** (API 30-015-55727), a gas well, to be horizontally drilled from a surface location in the SE/4 NE/4 (Unit H) of Section 20 to a bottom hole location in Lot 4 (SW/4 SW/4) (Unit M) of Section 19; approximate TVD of 8,860'; approximate TMD of 19,160'; FTP in Section 20: 880' FSL, 330' FEL; LTP in Section 19: 880' FSL, 330' FWL.
- 8. Under <u>Case No. 25185</u>, Alpha seeks to dedicate **The Dude 20-19 Fee 702H Well** (API 30-015-55728), a gas well, to be horizontally drilled from a surface location in the SE/4 NE/4 (Unit H) of Section 20 to a bottom hole location in the Lot 3 (SW/4 SW/4) (Unit L) of Section 19; approximate TVD of 8,860'; approximate TMD of 19,160'; FTP in Section 20: 2200' FSL, 330' FEL; LTP in Section 19: 2200' FSL, 330' FWL.
- 9. Under <u>Case No. 25185</u>, Alpha seeks to dedicate **The Dude 20-19 Fee 801H Well** (API 30-015-55731), a gas well, to be horizontally drilled from a surface location in the SE/4 NE/4 (Unit H) of Section 20 to a bottom hole location in the Lot 3 (SW/4 SW/4) (Unit L) of Section 19;

approximate TVD of 9,410'; approximate TMD of 19,710'; FTP in Section 20: 1540' FSL, 330' FEL; LTP in Section 19: 1540' FSL, 330' FWL.

- 10. All of the wells will be located in the Purple Sage; Wolfcamp Pool (Pool Code: 98220). All wells will be orthodox in location, and their take points and completed intervals will comply with the Division's Special Rules for the Purple Sage: Wolfcamp Pool as established in Order No. R-14262.
  - 11. The proposed C-102 for each well is attached as **Exhibit A-1**.
- 12. A general location plat and a plat outlining the unit being pooled is attached hereto as **Exhibit A-2**, which show the location of the proposed well within the unit. The well location is orthodox, and it meets the Division's offset requirements.
- 13. The parties being pooled and their amounts of ownership in the proposed unit are listed on **Exhibit A-2** attached hereto.
  - 14. There are no depth severances in the Wolfcamp formation in this acreage.
  - 15. A good faith review of records did not reveal any overlapping units.
- 16. I provided the law firm of Abadie & Schill P.C. a list of names and addresses for the interest owners shown on **Exhibit A-2**. In compiling these addresses, I conducted a diligent search of the public records in Eddy County, New Mexico, where the wells are located, and of phone directories and did computer searches to locate the contact information for parties entitled to notification. Notice was timely sent to all interest owners at their last known addresses. Notice for Red River Energy Partners LLC, a working interest owner, is listed as Mailed and is still in Transit to recipient. Notice for MRC Permian Company, a working interest owner, is listed as Mailed and is still in Transit to recipient. Notice for Balam Resources LLC, a working interest owner, had no authorized recipient on February 25, 2025, and on March 2, 2025, a reminder to