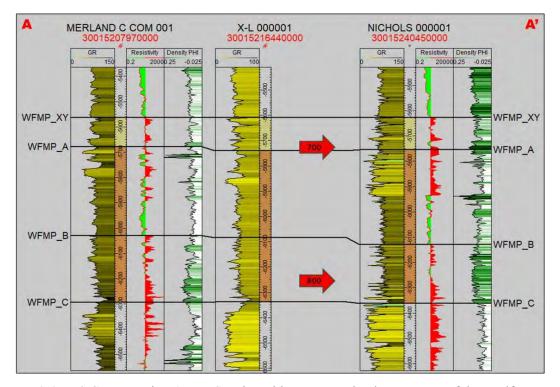

Case No. 22172 – For Reference Only

TAB 3 Exhibit B: Self-Affirmed Statement of Jason McClain, Geologist

Amended Exhibit B-1: Structure Map

Exhibit B-2: Stratigraphic Cross Section

Exhibit B-3: Gross Isochore Exhibit B-4: Gun Barrel View