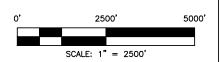

| The Dude 20-19 Fee 702H Well (API No. 30-015-Pending), SHL: Unit H, 1,892' FNL, 184' FEL, Section 20, T22S-R27E; BHL: Lot 3, 2,200' FSL, 200' FWL, Section 19, T22S-R27E, NMPM; Eddy County, New Mexico, laydown, standard location |
|-------------------------------------------------------------------------------------------------------------------------------------------------------------------------------------------------------------------------------------|
| The Dude 20-19 Fee 702H Well: FTP: Unit L, 2,200' FSL, 330' FEL, Section 20, T22S-R27E                                                                                                                                              |
| LTP: Lot 3. 2.200' FSL. 330' FWL. Section 19. T22S-<br>The Dude 20-19 Fee 702H Well:<br>TVD approx. 8,859', TMD 19,160';<br>Wolfcamp formation, See Exhibit A, A-1 & B-2                                                            |
| The Dude 20-19 Fee 701H Well (API No. 30-015-Pending), SHL: Unit H, 1912' FSL, 184' FEL, Section 20, T22S-R27E; BHL: Lot 4, 880' FSL, 200' FWL, Section 19, T22S-R27E, NMPM; Eddy County, New Mexico, laydown, standard location    |
| The Dude 20-19 Fee 701H Well:<br>FTP: Unit P, 880' FSL, 330' FEL, Section 20, T22S-R27E<br>LTP: Lot 4, 880' FSL, 330' FWL, Section 19, T22S-R27E                                                                                    |
| The Dude 20-19 Fee 701H Well:<br>TVD approx. 8,859', TMD 19,160';<br>Wolfcamp formation, See Exhibit A, A-1 & B-2                                                                                                                   |
| The Dude 20-19 Fee 801H Well (API No. 30-015-Pending), SHL: Unit H, 1,872' FNL, 184' FEL, Section 20, T22S-R27E; BHL: Lot 3, 1,540' FSL, 200' FWL, Section 19, T22S-R27E, NMPM; Eddy County, New Mexico, laydown, standard location |
| The Dude 20-19 Fee 801H Well:<br>FTP: Unit I, 1,540' FSL, 330' FEL, Section 20, T22S-R27E<br>LTP: Lot 3, 1,540' FSL, 330' FWL, Section 19, T22S-<br>R27E                                                                            |
| The Dude 20-19 Fee 801H Well: TVD approx. 8,859', TMD 19,710'; Wolfcamp formation, See Exhibit A, A-1 & B-2                                                                                                                         |
|                                                                                                                                                                                                                                     |
| \$8000, Exhibit A                                                                                                                                                                                                                   |
| \$800, Exhibit A                                                                                                                                                                                                                    |
| Exhibit A                                                                                                                                                                                                                           |
| 200%, Exhibit A                                                                                                                                                                                                                     |
|                                                                                                                                                                                                                                     |
| Exhibit C, C-1                                                                                                                                                                                                                      |
| Exhibit C-2                                                                                                                                                                                                                         |
| Exhibit C-3                                                                                                                                                                                                                         |
|                                                                                                                                                                                                                                     |

- 6. Under <u>Case No. 25185</u>, Alpha seeks to have the Division designate Paloma Permian AssetCo, LLC (OGRID No. 332449) as the operator of the horizontal wells proposed herein and HSU.
- 7. Under <u>Case No. 25185</u>, Alpha seeks to dedicate **The Dude 20-19 Fee 701H Well** (API 30-015-55727), a gas well, to be horizontally drilled from a surface location in the SE/4 NE/4 (Unit H) of Section 20 to a bottom hole location in Lot 4 (SW/4 SW/4) (Unit M) of Section 19; approximate TVD of 8,860'; approximate TMD of 19,160'; FTP in Section 20: 880' FSL, 330' FEL; LTP in Section 19: 880' FSL, 330' FWL.
- 8. Under <u>Case No. 25185</u>, Alpha seeks to dedicate **The Dude 20-19 Fee 702H Well** (API 30-015-55728), a gas well, to be horizontally drilled from a surface location in the SE/4 NE/4 (Unit H) of Section 20 to a bottom hole location in the Lot 3 (SW/4 SW/4) (Unit L) of Section 19; approximate TVD of 8,860'; approximate TMD of 19,160'; FTP in Section 20: 2200' FSL, 330' FEL; LTP in Section 19: 2200' FSL, 330' FWL.
- 9. Under <u>Case No. 25185</u>, Alpha seeks to dedicate **The Dude 20-19 Fee 801H Well** (API 30-015-55731), a gas well, to be horizontally drilled from a surface location in the SE/4 NE/4 (Unit H) of Section 20 to a bottom hole location in the Lot 3 (SW/4 SW/4) (Unit L) of Section 19;