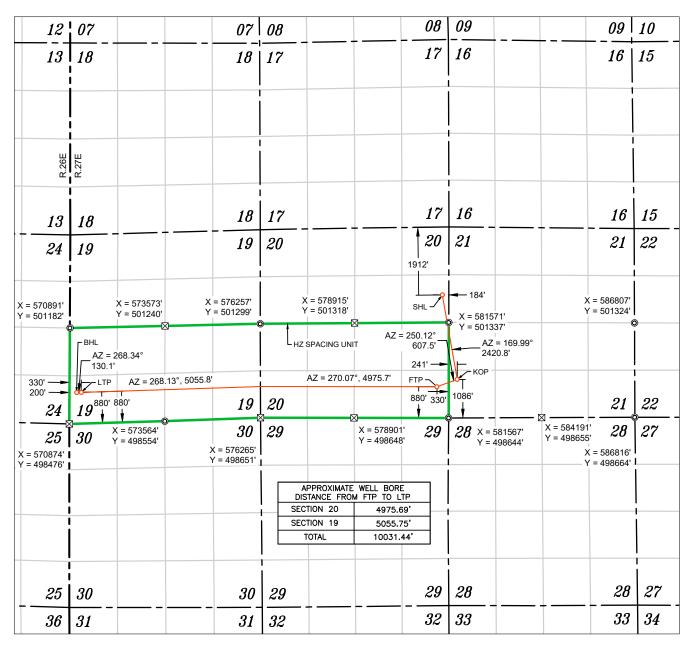

| The Dude 20-19 Fee 702H Well (API No. 30-015-Pending), SHL: Unit H, 1,892' FNL, 184' FEL, Section 20, T22S-R27E; BHL: Lot 3, 2,200' FSL, 200' FWL, Section 19, T22S-R27E, NMPM; Eddy County, New Mexico, laydown, standard location |
|-------------------------------------------------------------------------------------------------------------------------------------------------------------------------------------------------------------------------------------|
| The Dude 20-19 Fee 702H Well: FTP: Unit L, 2,200' FSL, 330' FEL, Section 20, T22S-R27E                                                                                                                                              |
| LTP: Lot 3. 2.200' FSL. 330' FWL. Section 19. T22S-<br>The Dude 20-19 Fee 702H Well:<br>TVD approx. 8,859', TMD 19,160';<br>Wolfcamp formation, See Exhibit A, A-1 & B-2                                                            |
| The Dude 20-19 Fee 701H Well (API No. 30-015-Pending), SHL: Unit H, 1912' FSL, 184' FEL, Section 20, T22S-R27E; BHL: Lot 4, 880' FSL, 200' FWL, Section 19, T22S-R27E, NMPM; Eddy County, New Mexico, laydown, standard location    |
| The Dude 20-19 Fee 701H Well:<br>FTP: Unit P, 880' FSL, 330' FEL, Section 20, T22S-R27E<br>LTP: Lot 4, 880' FSL, 330' FWL, Section 19, T22S-R27E                                                                                    |
| The Dude 20-19 Fee 701H Well:<br>TVD approx. 8,859', TMD 19,160';<br>Wolfcamp formation, See Exhibit A, A-1 & B-2                                                                                                                   |
| The Dude 20-19 Fee 801H Well (API No. 30-015-Pending), SHL: Unit H, 1,872' FNL, 184' FEL, Section 20, T22S-R27E; BHL: Lot 3, 1,540' FSL, 200' FWL, Section 19, T22S-R27E, NMPM; Eddy County, New Mexico, laydown, standard location |
| The Dude 20-19 Fee 801H Well:<br>FTP: Unit I, 1,540' FSL, 330' FEL, Section 20, T22S-R27E<br>LTP: Lot 3, 1,540' FSL, 330' FWL, Section 19, T22S-<br>R27E                                                                            |
| The Dude 20-19 Fee 801H Well: TVD approx. 8,859', TMD 19,710'; Wolfcamp formation, See Exhibit A, A-1 & B-2                                                                                                                         |
|                                                                                                                                                                                                                                     |
| \$8000, Exhibit A                                                                                                                                                                                                                   |
| \$800, Exhibit A                                                                                                                                                                                                                    |
| Exhibit A                                                                                                                                                                                                                           |
| 200%, Exhibit A                                                                                                                                                                                                                     |
|                                                                                                                                                                                                                                     |
| Exhibit C, C-1                                                                                                                                                                                                                      |
| Exhibit C-2                                                                                                                                                                                                                         |
| Exhibit C-3                                                                                                                                                                                                                         |
|                                                                                                                                                                                                                                     |

- 6. Under <u>Case No. 25185</u>, Alpha seeks to have the Division designate Paloma Permian AssetCo, LLC (OGRID No. 332449) as the operator of the horizontal wells proposed herein and HSU.
- 7. Under <u>Case No. 25185</u>, Alpha seeks to dedicate **The Dude 20-19 Fee 701H Well** (API 30-015-55727), a gas well, to be horizontally drilled from a surface location in the SE/4 NE/4 (Unit H) of Section 20 to a bottom hole location in Lot 4 (SW/4 SW/4) (Unit M) of Section 19; approximate TVD of 8,860'; approximate TMD of 19,160'; FTP in Section 20: 880' FSL, 330' FEL; LTP in Section 19: 880' FSL, 330' FWL.
- 8. Under <u>Case No. 25185</u>, Alpha seeks to dedicate **The Dude 20-19 Fee 702H Well** (API 30-015-55728), a gas well, to be horizontally drilled from a surface location in the SE/4 NE/4 (Unit H) of Section 20 to a bottom hole location in the Lot 3 (SW/4 SW/4) (Unit L) of Section 19; approximate TVD of 8,860'; approximate TMD of 19,160'; FTP in Section 20: 2200' FSL, 330' FEL; LTP in Section 19: 2200' FSL, 330' FWL.
- 9. Under <u>Case No. 25185</u>, Alpha seeks to dedicate **The Dude 20-19 Fee 801H Well** (API 30-015-55731), a gas well, to be horizontally drilled from a surface location in the SE/4 NE/4 (Unit H) of Section 20 to a bottom hole location in the Lot 3 (SW/4 SW/4) (Unit L) of Section 19;