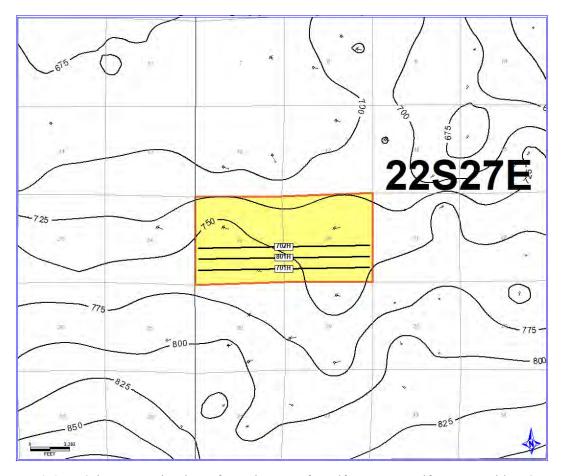

Case No. 22172 – For Reference Only

TAB 3 Exhibit B: Self-Affirmed Statement of Jason McClain, Geologist

Amended Exhibit B-1: Structure Map

Exhibit B-2: Stratigraphic Cross Section

Exhibit B-3: Gross Isochore Exhibit B-4: Gun Barrel View

- 6. Under <u>Case No. 25185</u>, Alpha seeks to have the Division designate Paloma Permian AssetCo, LLC (OGRID No. 332449) as the operator of the horizontal wells proposed herein and HSU.
- 7. Under <u>Case No. 25185</u>, Alpha seeks to dedicate **The Dude 20-19 Fee 701H Well** (API 30-015-55727), a gas well, to be horizontally drilled from a surface location in the SE/4 NE/4 (Unit H) of Section 20 to a bottom hole location in Lot 4 (SW/4 SW/4) (Unit M) of Section 19; approximate TVD of 8,860'; approximate TMD of 19,160'; FTP in Section 20: 880' FSL, 330' FEL; LTP in Section 19: 880' FSL, 330' FWL.
- 8. Under <u>Case No. 25185</u>, Alpha seeks to dedicate **The Dude 20-19 Fee 702H Well** (API 30-015-55728), a gas well, to be horizontally drilled from a surface location in the SE/4 NE/4 (Unit H) of Section 20 to a bottom hole location in the Lot 3 (SW/4 SW/4) (Unit L) of Section 19; approximate TVD of 8,860'; approximate TMD of 19,160'; FTP in Section 20: 2200' FSL, 330' FEL; LTP in Section 19: 2200' FSL, 330' FWL.
- 9. Under <u>Case No. 25185</u>, Alpha seeks to dedicate **The Dude 20-19 Fee 801H Well** (API 30-015-55731), a gas well, to be horizontally drilled from a surface location in the SE/4 NE/4 (Unit H) of Section 20 to a bottom hole location in the Lot 3 (SW/4 SW/4) (Unit L) of Section 19;

approximate TVD of 9,410'; approximate TMD of 19,710'; FTP in Section 20: 1540' FSL, 330' FEL; LTP in Section 19: 1540' FSL, 330' FWL.

- 10. All of the wells will be located in the Purple Sage; Wolfcamp Pool (Pool Code: 98220). All wells will be orthodox in location, and their take points and completed intervals will comply with the Division's Special Rules for the Purple Sage: Wolfcamp Pool as established in Order No. R-14262.
  - 11. The proposed C-102 for each well is attached as **Exhibit A-1**.
- 12. A general location plat and a plat outlining the unit being pooled is attached hereto as **Exhibit A-2**, which show the location of the proposed well within the unit. The well location is orthodox, and it meets the Division's offset requirements.
- 13. The parties being pooled and their amounts of ownership in the proposed unit are listed on **Exhibit A-2** attached hereto.
  - 14. There are no depth severances in the Wolfcamp formation in this acreage.
  - 15. A good faith review of records did not reveal any overlapping units.
- 16. I provided the law firm of Abadie & Schill P.C. a list of names and addresses for the interest owners shown on **Exhibit A-2**. In compiling these addresses, I conducted a diligent search of the public records in Eddy County, New Mexico, where the wells are located, and of phone directories and did computer searches to locate the contact information for parties entitled to notification. Notice was timely sent to all interest owners at their last known addresses. Notice for Red River Energy Partners LLC, a working interest owner, is listed as Mailed and is still in Transit to recipient. Notice for MRC Permian Company, a working interest owner, is listed as Mailed and is still in Transit to recipient. Notice for Balam Resources LLC, a working interest owner, had no authorized recipient on February 25, 2025, and on March 2, 2025, a reminder to