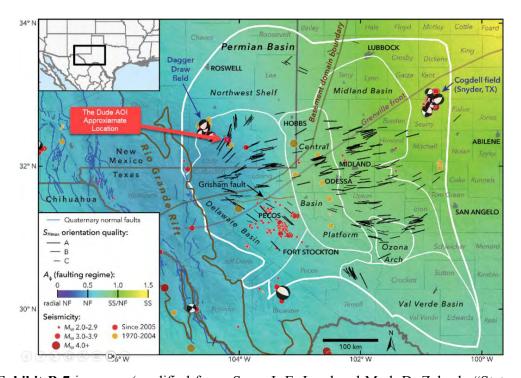

Exhibit B-5: Structural Cross-Section Exhibit B-6: Structural Cross-Section Exhibit B-7: Horizontal Stress Map

TAB 4 Exhibit C: Self-Affirmed Statement of Notice, Darin C. Savage

> Exhibit C-1: Notice Letters Exhibit C-2: Mailing List