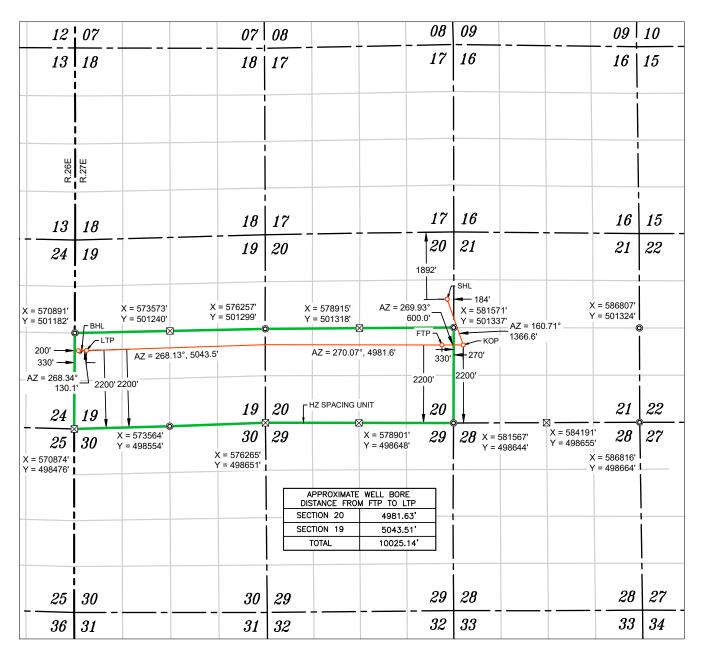

| The Dude 20-19 Fee 702H Well (API No. 30-015-Pending), SHL: Unit H, 1,892' FNL, 184' FEL, Section 20, T22S-R27E; BHL: Lot 3, 2,200' FSL, 200' FWL, Section 19, T22S-R27E, NMPM; Eddy County, New Mexico, laydown, standard location |
|-------------------------------------------------------------------------------------------------------------------------------------------------------------------------------------------------------------------------------------|
| The Dude 20-19 Fee 702H Well: FTP: Unit L, 2,200' FSL, 330' FEL, Section 20, T22S-R27E                                                                                                                                              |
| LTP: Lot 3. 2.200' FSL. 330' FWL. Section 19. T22S-<br>The Dude 20-19 Fee 702H Well:<br>TVD approx. 8,859', TMD 19,160';<br>Wolfcamp formation, See Exhibit A, A-1 & B-2                                                            |
| The Dude 20-19 Fee 701H Well (API No. 30-015-Pending), SHL: Unit H, 1912' FSL, 184' FEL, Section 20, T22S-R27E; BHL: Lot 4, 880' FSL, 200' FWL, Section 19, T22S-R27E, NMPM; Eddy County, New Mexico, laydown, standard location    |
| The Dude 20-19 Fee 701H Well:<br>FTP: Unit P, 880' FSL, 330' FEL, Section 20, T22S-R27E<br>LTP: Lot 4, 880' FSL, 330' FWL, Section 19, T22S-R27E                                                                                    |
| The Dude 20-19 Fee 701H Well:<br>TVD approx. 8,859', TMD 19,160';<br>Wolfcamp formation, See Exhibit A, A-1 & B-2                                                                                                                   |
| The Dude 20-19 Fee 801H Well (API No. 30-015-Pending), SHL: Unit H, 1,872' FNL, 184' FEL, Section 20, T22S-R27E; BHL: Lot 3, 1,540' FSL, 200' FWL, Section 19, T22S-R27E, NMPM; Eddy County, New Mexico, laydown, standard location |
| The Dude 20-19 Fee 801H Well:<br>FTP: Unit I, 1,540' FSL, 330' FEL, Section 20, T22S-R27E<br>LTP: Lot 3, 1,540' FSL, 330' FWL, Section 19, T22S-<br>R27E                                                                            |
| The Dude 20-19 Fee 801H Well: TVD approx. 8,859', TMD 19,710'; Wolfcamp formation, See Exhibit A, A-1 & B-2                                                                                                                         |
|                                                                                                                                                                                                                                     |
| \$8000, Exhibit A                                                                                                                                                                                                                   |
| \$800, Exhibit A                                                                                                                                                                                                                    |
| Exhibit A                                                                                                                                                                                                                           |
| 200%, Exhibit A                                                                                                                                                                                                                     |
|                                                                                                                                                                                                                                     |
| Exhibit C, C-1                                                                                                                                                                                                                      |
| Exhibit C-2                                                                                                                                                                                                                         |
| Exhibit C-3                                                                                                                                                                                                                         |
|                                                                                                                                                                                                                                     |

approximate TVD of 9,410'; approximate TMD of 19,710'; FTP in Section 20: 1540' FSL, 330' FEL; LTP in Section 19: 1540' FSL, 330' FWL.

- 10. All of the wells will be located in the Purple Sage; Wolfcamp Pool (Pool Code: 98220). All wells will be orthodox in location, and their take points and completed intervals will comply with the Division's Special Rules for the Purple Sage: Wolfcamp Pool as established in Order No. R-14262.
  - 11. The proposed C-102 for each well is attached as **Exhibit A-1**.
- 12. A general location plat and a plat outlining the unit being pooled is attached hereto as **Exhibit A-2**, which show the location of the proposed well within the unit. The well location is orthodox, and it meets the Division's offset requirements.
- 13. The parties being pooled and their amounts of ownership in the proposed unit are listed on **Exhibit A-2** attached hereto.
  - 14. There are no depth severances in the Wolfcamp formation in this acreage.
  - 15. A good faith review of records did not reveal any overlapping units.
- 16. I provided the law firm of Abadie & Schill P.C. a list of names and addresses for the interest owners shown on **Exhibit A-2**. In compiling these addresses, I conducted a diligent search of the public records in Eddy County, New Mexico, where the wells are located, and of phone directories and did computer searches to locate the contact information for parties entitled to notification. Notice was timely sent to all interest owners at their last known addresses. Notice for Red River Energy Partners LLC, a working interest owner, is listed as Mailed and is still in Transit to recipient. Notice for MRC Permian Company, a working interest owner, is listed as Mailed and is still in Transit to recipient. Notice for Balam Resources LLC, a working interest owner, had no authorized recipient on February 25, 2025, and on March 2, 2025, a reminder to