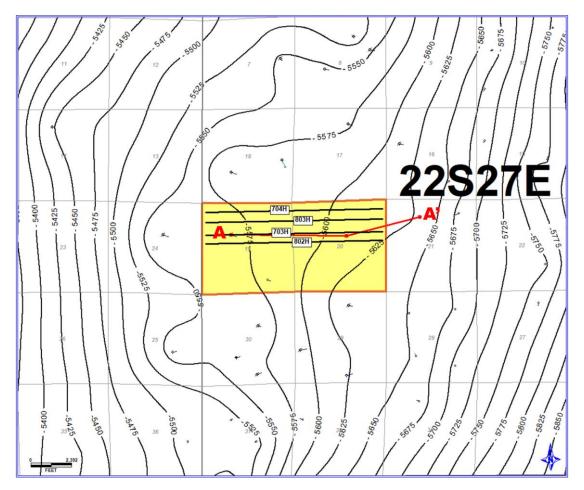

#### NMOCD Checklist Case No. 25186

TAB 2 Exhibit A: Self-Affirmed Statement of Riley Morris, Landman

Exhibit A-1: C-102 Forms

Amended Exhibit A-2: Amended Ownership and Sectional Map

Exhibit A-3: Well Proposal Letters and AFEs

- 6. Under <u>Case No. 25186</u>, Alpha seeks to have the Division designate Paloma Permian AssetCo, LLC (OGRID No. 332449) as the operator of the horizontal wells proposed herein and HSU.
- 7. Under <u>Case No. 25186</u>, Alpha seeks to dedicate **The Dude 20-19 Fee 703H Well** (API 30-015-55729), a gas well, to be horizontally drilled from a surface location in the NE/4 NE/4 (Unit A) of Section 20 to a bottom hole location in the Lot 2 (SW/4 NW/4) (Unit E) of Section 19; approximate TVD of 8,860'; approximate TMD of 19,160'; FTP in Section 20: 1865' FNL, 330' FEL; LTP in Section 19: 1865' FNL, 330' FWL.
- 8. Under <u>Case No. 25186</u>, Alpha seeks to dedicate **The Dude 20-19 Fee 704H Well** (API 30-015-55730), a gas well, to be horizontally drilled from a surface location in the NE/4 NE/4 (Unit A) of Section 20 to a bottom hole location in the Lot 1 (NW/4 NW/4) (Unit D) of Section 19; approximate TVD of 8,860'; approximate TMD of 19,160'; FTP in Section 20: 556' FNL, 330' FEL; LTP in Section 19: 556' FNL, 330' FWL.
- 9. Under <u>Case No. 25186</u>, Alpha seeks to dedicate **The Dude 20-19 Fee 802H Well** (API 30-015-55732), a gas well, to be horizontally drilled from a surface location in the NE/4 NE/4 (Unit A) of Section 20 to a bottom hole location in the Lot 2 (SW/4 NW/4) (Unit E) of

Section 19; approximate TVD of 9,410'; approximate TMD of 19,710'; FTP in Section 20: 2357' FNL, 330' FEL; LTP in Section 19: 2357' FNL, 330' FWL.

- 10. Under <u>Case No. 25186</u>, Alpha seeks to dedicate **The Dude 20-19 Fee 803H Well** (API 30-015-55733), a gas well, to be horizontally drilled from a surface location in the NE/4 NE/4 (Unit A) of Section 20 to a bottom hole location in the Lot 1 (NW/4 NW/4) (Unit D) of Section 19; approximate TVD of 9,410'; approximate TMD of 19,710'; FTP in Section 20: 1139' FNL, 330' FEL; LTP in Section 19: 1139' FNL, 330' FWL.
- 11. All of the wells will be located in the Purple Sage; Wolfcamp Pool (Pool Code: 98220). All wells will be orthodox in location, and their take points and completed intervals will comply with the Division's Special Rules for the Purple Sage: Wolfcamp Pool as established in Order No. R-14262.
  - 12. The proposed C-102 for each well is attached as **Exhibit A-1**.
- 13. A general location plat and a plat outlining the unit being pooled is attached hereto as **Exhibit A-2**, which show the location of the proposed well within the unit. The well location is orthodox, and it meets the Division's offset requirements.
- 14. The parties being pooled and their amounts of ownership in the proposed unit are listed on **Exhibit A-2** attached hereto.
  - 15. There are no depth severances in the Wolfcamp formation in this acreage.
  - 16. A good faith review of records did not reveal any overlapping units.
- 17. I provided the law firm of Abadie & Schill P.C. a list of names and addresses for the interest owners shown on **Exhibit A-2**. In compiling these addresses, I conducted a diligent search of the public records in Eddy County, New Mexico, where the well is located, and of phone directories and did computer searches to locate the contact information for parties entitled to