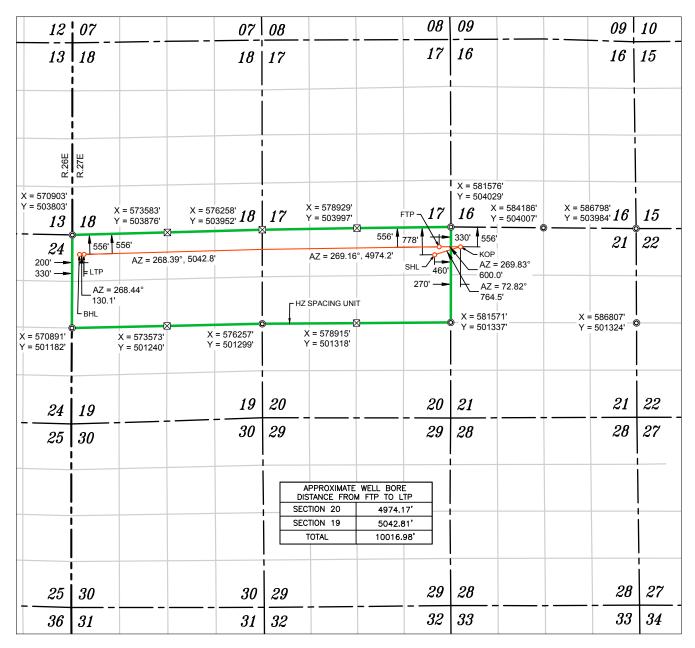

- 6. Under <u>Case No. 25186</u>, Alpha seeks to have the Division designate Paloma Permian AssetCo, LLC (OGRID No. 332449) as the operator of the horizontal wells proposed herein and HSU.
- 7. Under <u>Case No. 25186</u>, Alpha seeks to dedicate **The Dude 20-19 Fee 703H Well** (API 30-015-55729), a gas well, to be horizontally drilled from a surface location in the NE/4 NE/4 (Unit A) of Section 20 to a bottom hole location in the Lot 2 (SW/4 NW/4) (Unit E) of Section 19; approximate TVD of 8,860'; approximate TMD of 19,160'; FTP in Section 20: 1865' FNL, 330' FEL; LTP in Section 19: 1865' FNL, 330' FWL.
- 8. Under <u>Case No. 25186</u>, Alpha seeks to dedicate **The Dude 20-19 Fee 704H Well** (API 30-015-55730), a gas well, to be horizontally drilled from a surface location in the NE/4 NE/4 (Unit A) of Section 20 to a bottom hole location in the Lot 1 (NW/4 NW/4) (Unit D) of Section 19; approximate TVD of 8,860'; approximate TMD of 19,160'; FTP in Section 20: 556' FNL, 330' FEL; LTP in Section 19: 556' FNL, 330' FWL.
- 9. Under <u>Case No. 25186</u>, Alpha seeks to dedicate **The Dude 20-19 Fee 802H Well** (API 30-015-55732), a gas well, to be horizontally drilled from a surface location in the NE/4 NE/4 (Unit A) of Section 20 to a bottom hole location in the Lot 2 (SW/4 NW/4) (Unit E) of

Section 19; approximate TVD of 9,410'; approximate TMD of 19,710'; FTP in Section 20: 2357' FNL, 330' FEL; LTP in Section 19: 2357' FNL, 330' FWL.

- 10. Under <u>Case No. 25186</u>, Alpha seeks to dedicate **The Dude 20-19 Fee 803H Well** (API 30-015-55733), a gas well, to be horizontally drilled from a surface location in the NE/4 NE/4 (Unit A) of Section 20 to a bottom hole location in the Lot 1 (NW/4 NW/4) (Unit D) of Section 19; approximate TVD of 9,410'; approximate TMD of 19,710'; FTP in Section 20: 1139' FNL, 330' FEL; LTP in Section 19: 1139' FNL, 330' FWL.
- 11. All of the wells will be located in the Purple Sage; Wolfcamp Pool (Pool Code: 98220). All wells will be orthodox in location, and their take points and completed intervals will comply with the Division's Special Rules for the Purple Sage: Wolfcamp Pool as established in Order No. R-14262.
  - 12. The proposed C-102 for each well is attached as **Exhibit A-1**.
- 13. A general location plat and a plat outlining the unit being pooled is attached hereto as **Exhibit A-2**, which show the location of the proposed well within the unit. The well location is orthodox, and it meets the Division's offset requirements.
- 14. The parties being pooled and their amounts of ownership in the proposed unit are listed on **Exhibit A-2** attached hereto.
  - 15. There are no depth severances in the Wolfcamp formation in this acreage.
  - 16. A good faith review of records did not reveal any overlapping units.
- 17. I provided the law firm of Abadie & Schill P.C. a list of names and addresses for the interest owners shown on **Exhibit A-2**. In compiling these addresses, I conducted a diligent search of the public records in Eddy County, New Mexico, where the well is located, and of phone directories and did computer searches to locate the contact information for parties entitled to