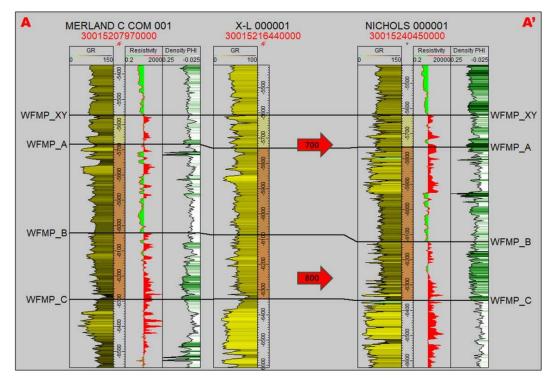

Amended Exhibit B-1: Amended Structure Map
Exhibit B-2: Stratigraphic Cross Section

Exhibit B-3: Gross Isochore Exhibit B-4: Gun Barrel View

Exhibit B-5: Structural Cross-Section Exhibit B-6: Structural Cross-Section Exhibit B-7: Horizontal Stress Map