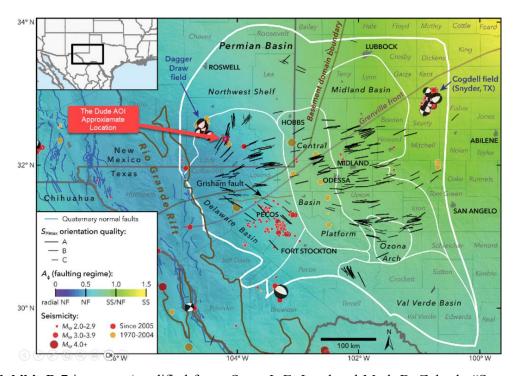

Amended Exhibit B-1: Amended Structure Map
Exhibit B-2: Stratigraphic Cross Section

Exhibit B-3: Gross Isochore Exhibit B-4: Gun Barrel View

Exhibit B-5: Structural Cross-Section Exhibit B-6: Structural Cross-Section Exhibit B-7: Horizontal Stress Map