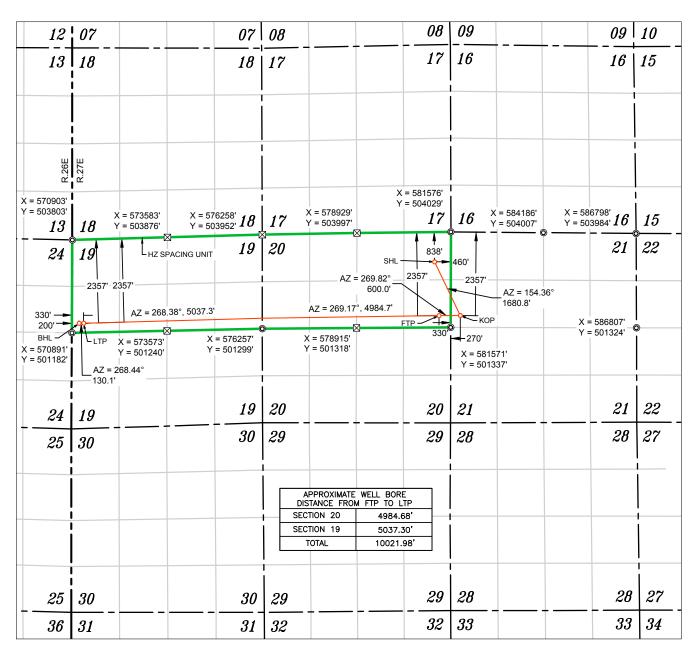

- 6. Under <u>Case No. 25186</u>, Alpha seeks to have the Division designate Paloma Permian AssetCo, LLC (OGRID No. 332449) as the operator of the horizontal wells proposed herein and HSU.
- 7. Under <u>Case No. 25186</u>, Alpha seeks to dedicate **The Dude 20-19 Fee 703H Well** (API 30-015-55729), a gas well, to be horizontally drilled from a surface location in the NE/4 NE/4 (Unit A) of Section 20 to a bottom hole location in the Lot 2 (SW/4 NW/4) (Unit E) of Section 19; approximate TVD of 8,860'; approximate TMD of 19,160'; FTP in Section 20: 1865' FNL, 330' FEL; LTP in Section 19: 1865' FNL, 330' FWL.
- 8. Under <u>Case No. 25186</u>, Alpha seeks to dedicate **The Dude 20-19 Fee 704H Well** (API 30-015-55730), a gas well, to be horizontally drilled from a surface location in the NE/4 NE/4 (Unit A) of Section 20 to a bottom hole location in the Lot 1 (NW/4 NW/4) (Unit D) of Section 19; approximate TVD of 8,860'; approximate TMD of 19,160'; FTP in Section 20: 556' FNL, 330' FEL; LTP in Section 19: 556' FNL, 330' FWL.
- 9. Under <u>Case No. 25186</u>, Alpha seeks to dedicate **The Dude 20-19 Fee 802H Well** (API 30-015-55732), a gas well, to be horizontally drilled from a surface location in the NE/4 NE/4 (Unit A) of Section 20 to a bottom hole location in the Lot 2 (SW/4 NW/4) (Unit E) of

Section 19; approximate TVD of 9,410'; approximate TMD of 19,710'; FTP in Section 20: 2357' FNL, 330' FEL; LTP in Section 19: 2357' FNL, 330' FWL.

- 10. Under <u>Case No. 25186</u>, Alpha seeks to dedicate **The Dude 20-19 Fee 803H Well** (API 30-015-55733), a gas well, to be horizontally drilled from a surface location in the NE/4 NE/4 (Unit A) of Section 20 to a bottom hole location in the Lot 1 (NW/4 NW/4) (Unit D) of Section 19; approximate TVD of 9,410'; approximate TMD of 19,710'; FTP in Section 20: 1139' FNL, 330' FEL; LTP in Section 19: 1139' FNL, 330' FWL.
- 11. All of the wells will be located in the Purple Sage; Wolfcamp Pool (Pool Code: 98220). All wells will be orthodox in location, and their take points and completed intervals will comply with the Division's Special Rules for the Purple Sage: Wolfcamp Pool as established in Order No. R-14262.
  - 12. The proposed C-102 for each well is attached as **Exhibit A-1**.
- 13. A general location plat and a plat outlining the unit being pooled is attached hereto as **Exhibit A-2**, which show the location of the proposed well within the unit. The well location is orthodox, and it meets the Division's offset requirements.
- 14. The parties being pooled and their amounts of ownership in the proposed unit are listed on **Exhibit A-2** attached hereto.
  - 15. There are no depth severances in the Wolfcamp formation in this acreage.
  - 16. A good faith review of records did not reveal any overlapping units.
- 17. I provided the law firm of Abadie & Schill P.C. a list of names and addresses for the interest owners shown on **Exhibit A-2**. In compiling these addresses, I conducted a diligent search of the public records in Eddy County, New Mexico, where the well is located, and of phone directories and did computer searches to locate the contact information for parties entitled to