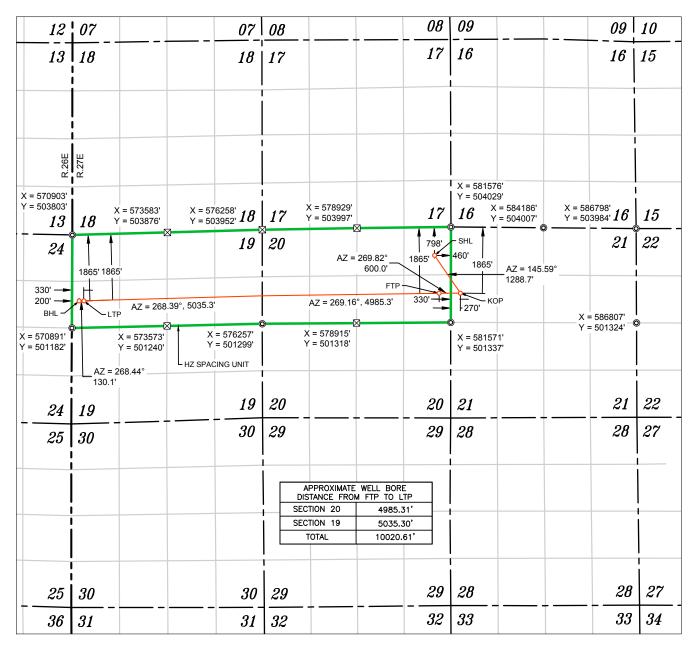

- 6. Under <u>Case No. 25186</u>, Alpha seeks to have the Division designate Paloma Permian AssetCo, LLC (OGRID No. 332449) as the operator of the horizontal wells proposed herein and HSU.
- 7. Under <u>Case No. 25186</u>, Alpha seeks to dedicate **The Dude 20-19 Fee 703H Well** (API 30-015-55729), a gas well, to be horizontally drilled from a surface location in the NE/4 NE/4 (Unit A) of Section 20 to a bottom hole location in the Lot 2 (SW/4 NW/4) (Unit E) of Section 19; approximate TVD of 8,860'; approximate TMD of 19,160'; FTP in Section 20: 1865' FNL, 330' FEL; LTP in Section 19: 1865' FNL, 330' FWL.
- 8. Under <u>Case No. 25186</u>, Alpha seeks to dedicate **The Dude 20-19 Fee 704H Well** (API 30-015-55730), a gas well, to be horizontally drilled from a surface location in the NE/4 NE/4 (Unit A) of Section 20 to a bottom hole location in the Lot 1 (NW/4 NW/4) (Unit D) of Section 19; approximate TVD of 8,860'; approximate TMD of 19,160'; FTP in Section 20: 556' FNL, 330' FEL; LTP in Section 19: 556' FNL, 330' FWL.
- 9. Under <u>Case No. 25186</u>, Alpha seeks to dedicate **The Dude 20-19 Fee 802H Well** (API 30-015-55732), a gas well, to be horizontally drilled from a surface location in the NE/4 NE/4 (Unit A) of Section 20 to a bottom hole location in the Lot 2 (SW/4 NW/4) (Unit E) of

Section 19; approximate TVD of 9,410'; approximate TMD of 19,710'; FTP in Section 20: 2357' FNL, 330' FEL; LTP in Section 19: 2357' FNL, 330' FWL.

- 10. Under <u>Case No. 25186</u>, Alpha seeks to dedicate **The Dude 20-19 Fee 803H Well** (API 30-015-55733), a gas well, to be horizontally drilled from a surface location in the NE/4 NE/4 (Unit A) of Section 20 to a bottom hole location in the Lot 1 (NW/4 NW/4) (Unit D) of Section 19; approximate TVD of 9,410'; approximate TMD of 19,710'; FTP in Section 20: 1139' FNL, 330' FEL; LTP in Section 19: 1139' FNL, 330' FWL.
- 11. All of the wells will be located in the Purple Sage; Wolfcamp Pool (Pool Code: 98220). All wells will be orthodox in location, and their take points and completed intervals will comply with the Division's Special Rules for the Purple Sage: Wolfcamp Pool as established in Order No. R-14262.
  - 12. The proposed C-102 for each well is attached as **Exhibit A-1**.
- 13. A general location plat and a plat outlining the unit being pooled is attached hereto as **Exhibit A-2**, which show the location of the proposed well within the unit. The well location is orthodox, and it meets the Division's offset requirements.
- 14. The parties being pooled and their amounts of ownership in the proposed unit are listed on **Exhibit A-2** attached hereto.
  - 15. There are no depth severances in the Wolfcamp formation in this acreage.
  - 16. A good faith review of records did not reveal any overlapping units.
- 17. I provided the law firm of Abadie & Schill P.C. a list of names and addresses for the interest owners shown on **Exhibit A-2**. In compiling these addresses, I conducted a diligent search of the public records in Eddy County, New Mexico, where the well is located, and of phone directories and did computer searches to locate the contact information for parties entitled to