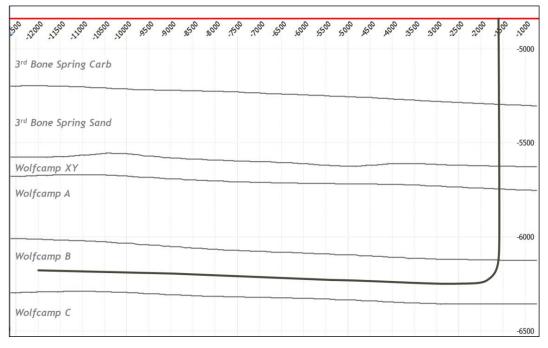

Amended Exhibit B-1: Amended Structure Map
Exhibit B-2: Stratigraphic Cross Section

Exhibit B-3: Gross Isochore Exhibit B-4: Gun Barrel View

Exhibit B-5: Structural Cross-Section Exhibit B-6: Structural Cross-Section Exhibit B-7: Horizontal Stress Map