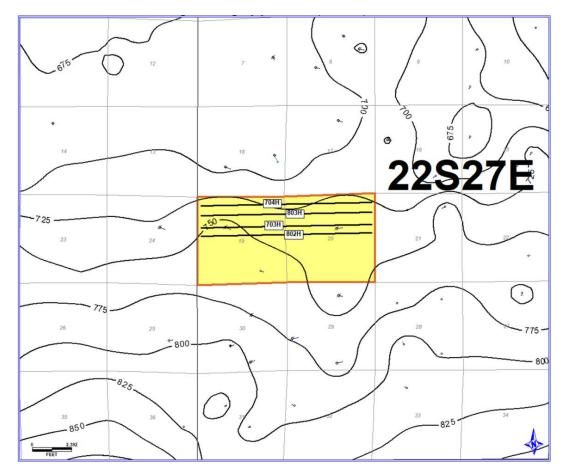

Amended Exhibit B-1: Amended Structure Map
Exhibit B-2: Stratigraphic Cross Section

Exhibit B-3: Gross Isochore Exhibit B-4: Gun Barrel View

Exhibit B-5: Structural Cross-Section Exhibit B-6: Structural Cross-Section Exhibit B-7: Horizontal Stress Map