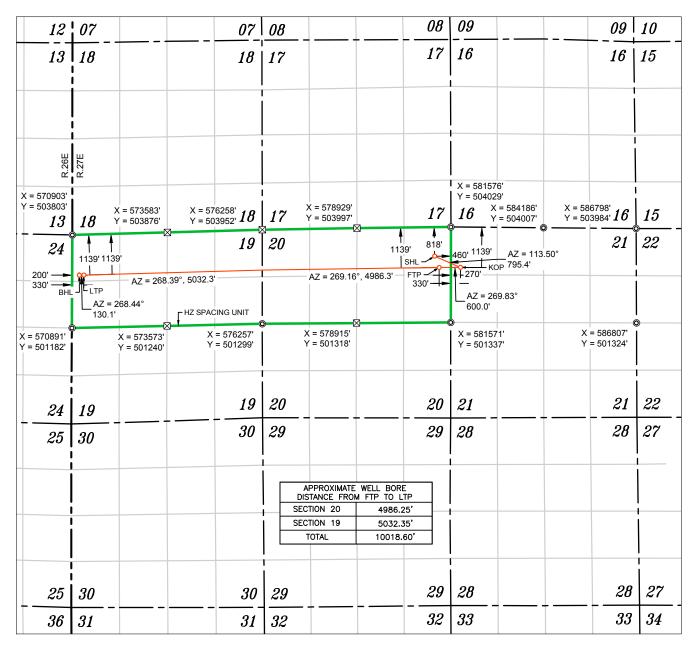

- 6. Under <u>Case No. 25186</u>, Alpha seeks to have the Division designate Paloma Permian AssetCo, LLC (OGRID No. 332449) as the operator of the horizontal wells proposed herein and HSU.
- 7. Under <u>Case No. 25186</u>, Alpha seeks to dedicate **The Dude 20-19 Fee 703H Well** (API 30-015-55729), a gas well, to be horizontally drilled from a surface location in the NE/4 NE/4 (Unit A) of Section 20 to a bottom hole location in the Lot 2 (SW/4 NW/4) (Unit E) of Section 19; approximate TVD of 8,860'; approximate TMD of 19,160'; FTP in Section 20: 1865' FNL, 330' FEL; LTP in Section 19: 1865' FNL, 330' FWL.
- 8. Under <u>Case No. 25186</u>, Alpha seeks to dedicate **The Dude 20-19 Fee 704H Well** (API 30-015-55730), a gas well, to be horizontally drilled from a surface location in the NE/4 NE/4 (Unit A) of Section 20 to a bottom hole location in the Lot 1 (NW/4 NW/4) (Unit D) of Section 19; approximate TVD of 8,860'; approximate TMD of 19,160'; FTP in Section 20: 556' FNL, 330' FEL; LTP in Section 19: 556' FNL, 330' FWL.
- 9. Under <u>Case No. 25186</u>, Alpha seeks to dedicate **The Dude 20-19 Fee 802H Well** (API 30-015-55732), a gas well, to be horizontally drilled from a surface location in the NE/4 NE/4 (Unit A) of Section 20 to a bottom hole location in the Lot 2 (SW/4 NW/4) (Unit E) of

Section 19; approximate TVD of 9,410'; approximate TMD of 19,710'; FTP in Section 20: 2357' FNL, 330' FEL; LTP in Section 19: 2357' FNL, 330' FWL.

- 10. Under <u>Case No. 25186</u>, Alpha seeks to dedicate **The Dude 20-19 Fee 803H Well** (API 30-015-55733), a gas well, to be horizontally drilled from a surface location in the NE/4 NE/4 (Unit A) of Section 20 to a bottom hole location in the Lot 1 (NW/4 NW/4) (Unit D) of Section 19; approximate TVD of 9,410'; approximate TMD of 19,710'; FTP in Section 20: 1139' FNL, 330' FEL; LTP in Section 19: 1139' FNL, 330' FWL.
- 11. All of the wells will be located in the Purple Sage; Wolfcamp Pool (Pool Code: 98220). All wells will be orthodox in location, and their take points and completed intervals will comply with the Division's Special Rules for the Purple Sage: Wolfcamp Pool as established in Order No. R-14262.
  - 12. The proposed C-102 for each well is attached as **Exhibit A-1**.
- 13. A general location plat and a plat outlining the unit being pooled is attached hereto as **Exhibit A-2**, which show the location of the proposed well within the unit. The well location is orthodox, and it meets the Division's offset requirements.
- 14. The parties being pooled and their amounts of ownership in the proposed unit are listed on **Exhibit A-2** attached hereto.
  - 15. There are no depth severances in the Wolfcamp formation in this acreage.
  - 16. A good faith review of records did not reveal any overlapping units.
- 17. I provided the law firm of Abadie & Schill P.C. a list of names and addresses for the interest owners shown on **Exhibit A-2**. In compiling these addresses, I conducted a diligent search of the public records in Eddy County, New Mexico, where the well is located, and of phone directories and did computer searches to locate the contact information for parties entitled to