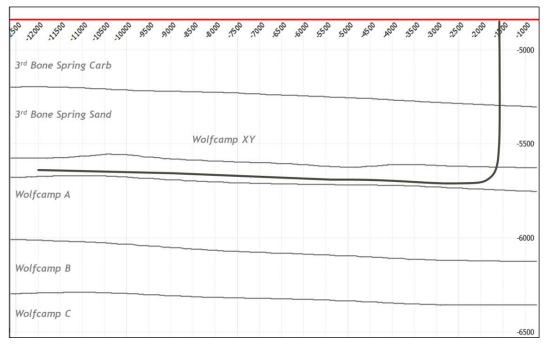

Amended Exhibit B-1: Amended Structure Map
Exhibit B-2: Stratigraphic Cross Section

Exhibit B-3: Gross Isochore Exhibit B-4: Gun Barrel View

Exhibit B-5: Structural Cross-Section Exhibit B-6: Structural Cross-Section Exhibit B-7: Horizontal Stress Map