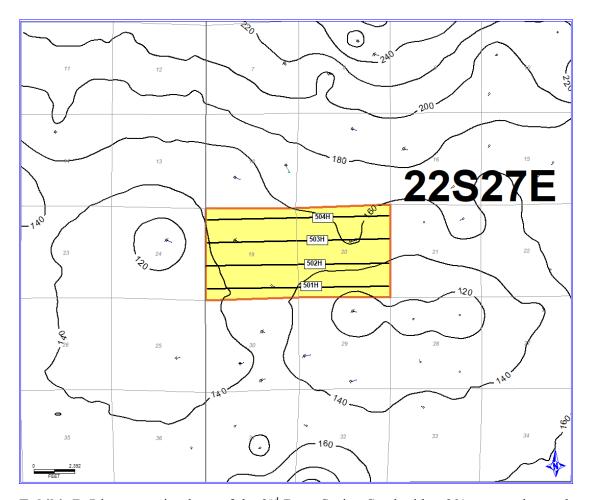

Exhibit B-5: Gross Isochore of 2<sup>nd</sup> Bone Spring Exhibit B-6: Gross Isochore of 3<sup>rd</sup> Bone Spring

Exhibit B-7: Gun Barrel View

Exhibit B-8: Structural Cross-Section of 2<sup>nd</sup> Bone Spring Exhibit B-9: Structural Cross-Section of 3<sup>rd</sup> Bone Spring

| Received by OCD: 3/14/2025 4:43:54 PM                                                                                                                                                                                                                                                                                                                                                                                                                                                                                                                                                                                                                                                                                                                                                                                                                                                                                                                                                                                                                                                                                                                                                                                                                                                                                                                                                                                                                                                                                                                                                                                                                                                                                                                                                                                                                                                                                                                                                                                                                                                                                          | Page 11 of 1                                                                                                                                                                                                                     |
|--------------------------------------------------------------------------------------------------------------------------------------------------------------------------------------------------------------------------------------------------------------------------------------------------------------------------------------------------------------------------------------------------------------------------------------------------------------------------------------------------------------------------------------------------------------------------------------------------------------------------------------------------------------------------------------------------------------------------------------------------------------------------------------------------------------------------------------------------------------------------------------------------------------------------------------------------------------------------------------------------------------------------------------------------------------------------------------------------------------------------------------------------------------------------------------------------------------------------------------------------------------------------------------------------------------------------------------------------------------------------------------------------------------------------------------------------------------------------------------------------------------------------------------------------------------------------------------------------------------------------------------------------------------------------------------------------------------------------------------------------------------------------------------------------------------------------------------------------------------------------------------------------------------------------------------------------------------------------------------------------------------------------------------------------------------------------------------------------------------------------------|----------------------------------------------------------------------------------------------------------------------------------------------------------------------------------------------------------------------------------|
| Well #1                                                                                                                                                                                                                                                                                                                                                                                                                                                                                                                                                                                                                                                                                                                                                                                                                                                                                                                                                                                                                                                                                                                                                                                                                                                                                                                                                                                                                                                                                                                                                                                                                                                                                                                                                                                                                                                                                                                                                                                                                                                                                                                        | The Dude Fee 20-19 503H Well (API No. 30-015-Pending), SHL: Unit A, 842' FNL, 190' FEL, Section 20, T22S-R27E; BHL: Lot 2, 1,980 FNL, 50' FWL, Section 19, T22S-R27E,                                                            |
|                                                                                                                                                                                                                                                                                                                                                                                                                                                                                                                                                                                                                                                                                                                                                                                                                                                                                                                                                                                                                                                                                                                                                                                                                                                                                                                                                                                                                                                                                                                                                                                                                                                                                                                                                                                                                                                                                                                                                                                                                                                                                                                                | NMPM; Eddy County, New Mexico, laydown, standard location                                                                                                                                                                        |
| Horizontal Well First and Last Take Points                                                                                                                                                                                                                                                                                                                                                                                                                                                                                                                                                                                                                                                                                                                                                                                                                                                                                                                                                                                                                                                                                                                                                                                                                                                                                                                                                                                                                                                                                                                                                                                                                                                                                                                                                                                                                                                                                                                                                                                                                                                                                     | The Dude Fee 20-19 503H Well:<br>FTP: Unit H, 1,980' FSL, 100' FEL, Section 20, T22S-<br>R27E                                                                                                                                    |
| Completion Target (Formation, TVD and MD)                                                                                                                                                                                                                                                                                                                                                                                                                                                                                                                                                                                                                                                                                                                                                                                                                                                                                                                                                                                                                                                                                                                                                                                                                                                                                                                                                                                                                                                                                                                                                                                                                                                                                                                                                                                                                                                                                                                                                                                                                                                                                      | LTP: Lot 2, 1,980' FNL, 100' FWL, Section 19, T22S-<br>The Dude Fee 20-19 503H Well:<br>TVD approx. 7,130', TMD 19,330';<br>2nd Bone Spring formation, See Exhibit A, A-1 & B-2                                                  |
| Well #2                                                                                                                                                                                                                                                                                                                                                                                                                                                                                                                                                                                                                                                                                                                                                                                                                                                                                                                                                                                                                                                                                                                                                                                                                                                                                                                                                                                                                                                                                                                                                                                                                                                                                                                                                                                                                                                                                                                                                                                                                                                                                                                        | The Dude Fee 20-19 553H Well (API No. 30-015-Pending), SHL: Unit A, 802' FNL, 190' FEL, Section 20, T22S-R27E; BHL: Lot 3, 1,980' FNL, 50' FWL, Section 19, T22S-R27E, NMPM; Eddy County, New Mexico, laydown, standard location |
| Horizontal Well First and Last Take Points                                                                                                                                                                                                                                                                                                                                                                                                                                                                                                                                                                                                                                                                                                                                                                                                                                                                                                                                                                                                                                                                                                                                                                                                                                                                                                                                                                                                                                                                                                                                                                                                                                                                                                                                                                                                                                                                                                                                                                                                                                                                                     | The Dude Fee 20-19 553H Well: FTP: Unit H, 1,980' FNL, 100' FEL, Section 20, T22S-R27E LTP: Lot 2, 1,980' FNL, 100' FWL, Section 19, T22S-                                                                                       |
| Completion Target (Formation, TVD and MD)                                                                                                                                                                                                                                                                                                                                                                                                                                                                                                                                                                                                                                                                                                                                                                                                                                                                                                                                                                                                                                                                                                                                                                                                                                                                                                                                                                                                                                                                                                                                                                                                                                                                                                                                                                                                                                                                                                                                                                                                                                                                                      | The Dude Fee 20-19 553H Well: TVD approx. 7,850', TMD 20,050'; 3rd Bone Spring formation, See Exhibit A, A-1 & B-2                                                                                                               |
|                                                                                                                                                                                                                                                                                                                                                                                                                                                                                                                                                                                                                                                                                                                                                                                                                                                                                                                                                                                                                                                                                                                                                                                                                                                                                                                                                                                                                                                                                                                                                                                                                                                                                                                                                                                                                                                                                                                                                                                                                                                                                                                                |                                                                                                                                                                                                                                  |
| AFE Capex and Operating Costs                                                                                                                                                                                                                                                                                                                                                                                                                                                                                                                                                                                                                                                                                                                                                                                                                                                                                                                                                                                                                                                                                                                                                                                                                                                                                                                                                                                                                                                                                                                                                                                                                                                                                                                                                                                                                                                                                                                                                                                                                                                                                                  |                                                                                                                                                                                                                                  |
| Drilling Supervision/Month \$                                                                                                                                                                                                                                                                                                                                                                                                                                                                                                                                                                                                                                                                                                                                                                                                                                                                                                                                                                                                                                                                                                                                                                                                                                                                                                                                                                                                                                                                                                                                                                                                                                                                                                                                                                                                                                                                                                                                                                                                                                                                                                  | \$10000, Exhibit A                                                                                                                                                                                                               |
| Production Supervision/Month \$                                                                                                                                                                                                                                                                                                                                                                                                                                                                                                                                                                                                                                                                                                                                                                                                                                                                                                                                                                                                                                                                                                                                                                                                                                                                                                                                                                                                                                                                                                                                                                                                                                                                                                                                                                                                                                                                                                                                                                                                                                                                                                | \$1000, Exhibit A                                                                                                                                                                                                                |
| Justification for Supervision Costs                                                                                                                                                                                                                                                                                                                                                                                                                                                                                                                                                                                                                                                                                                                                                                                                                                                                                                                                                                                                                                                                                                                                                                                                                                                                                                                                                                                                                                                                                                                                                                                                                                                                                                                                                                                                                                                                                                                                                                                                                                                                                            | Exhibit A                                                                                                                                                                                                                        |
| Requested Risk Charge                                                                                                                                                                                                                                                                                                                                                                                                                                                                                                                                                                                                                                                                                                                                                                                                                                                                                                                                                                                                                                                                                                                                                                                                                                                                                                                                                                                                                                                                                                                                                                                                                                                                                                                                                                                                                                                                                                                                                                                                                                                                                                          | 200%, Exhibit A                                                                                                                                                                                                                  |
| Notice of Hearing                                                                                                                                                                                                                                                                                                                                                                                                                                                                                                                                                                                                                                                                                                                                                                                                                                                                                                                                                                                                                                                                                                                                                                                                                                                                                                                                                                                                                                                                                                                                                                                                                                                                                                                                                                                                                                                                                                                                                                                                                                                                                                              |                                                                                                                                                                                                                                  |
| Proposed Notice of Hearing                                                                                                                                                                                                                                                                                                                                                                                                                                                                                                                                                                                                                                                                                                                                                                                                                                                                                                                                                                                                                                                                                                                                                                                                                                                                                                                                                                                                                                                                                                                                                                                                                                                                                                                                                                                                                                                                                                                                                                                                                                                                                                     | Exhibit C, C-1                                                                                                                                                                                                                   |
| Proof of Mailed Notice of Hearing (20 days before hearing)                                                                                                                                                                                                                                                                                                                                                                                                                                                                                                                                                                                                                                                                                                                                                                                                                                                                                                                                                                                                                                                                                                                                                                                                                                                                                                                                                                                                                                                                                                                                                                                                                                                                                                                                                                                                                                                                                                                                                                                                                                                                     | Exhibit C-2                                                                                                                                                                                                                      |
| Proof of Published Notice of Hearing (10 days before hearing)                                                                                                                                                                                                                                                                                                                                                                                                                                                                                                                                                                                                                                                                                                                                                                                                                                                                                                                                                                                                                                                                                                                                                                                                                                                                                                                                                                                                                                                                                                                                                                                                                                                                                                                                                                                                                                                                                                                                                                                                                                                                  | Exhibit C-3                                                                                                                                                                                                                      |
| Ownership Determination                                                                                                                                                                                                                                                                                                                                                                                                                                                                                                                                                                                                                                                                                                                                                                                                                                                                                                                                                                                                                                                                                                                                                                                                                                                                                                                                                                                                                                                                                                                                                                                                                                                                                                                                                                                                                                                                                                                                                                                                                                                                                                        |                                                                                                                                                                                                                                  |
| Land Ownership Schematic of the Spacing Unit                                                                                                                                                                                                                                                                                                                                                                                                                                                                                                                                                                                                                                                                                                                                                                                                                                                                                                                                                                                                                                                                                                                                                                                                                                                                                                                                                                                                                                                                                                                                                                                                                                                                                                                                                                                                                                                                                                                                                                                                                                                                                   | Exhibit A-2                                                                                                                                                                                                                      |
| Tract List (including lease numbers and owners)                                                                                                                                                                                                                                                                                                                                                                                                                                                                                                                                                                                                                                                                                                                                                                                                                                                                                                                                                                                                                                                                                                                                                                                                                                                                                                                                                                                                                                                                                                                                                                                                                                                                                                                                                                                                                                                                                                                                                                                                                                                                                | Exhibit A-2                                                                                                                                                                                                                      |
| If approval of Non-Standard Spacing Unit is requested, Tract List (including lease numbers and owners) of Tracts subject to notice requirements.                                                                                                                                                                                                                                                                                                                                                                                                                                                                                                                                                                                                                                                                                                                                                                                                                                                                                                                                                                                                                                                                                                                                                                                                                                                                                                                                                                                                                                                                                                                                                                                                                                                                                                                                                                                                                                                                                                                                                                               | N/A                                                                                                                                                                                                                              |
| Pooled Parties (including ownership type)                                                                                                                                                                                                                                                                                                                                                                                                                                                                                                                                                                                                                                                                                                                                                                                                                                                                                                                                                                                                                                                                                                                                                                                                                                                                                                                                                                                                                                                                                                                                                                                                                                                                                                                                                                                                                                                                                                                                                                                                                                                                                      | All uncommitted WI owners; ORRI owners; and Record Title owners; including as shown on Exhibit A-2                                                                                                                               |
| National administration and the state of the | Exhibit A, Para. 15                                                                                                                                                                                                              |