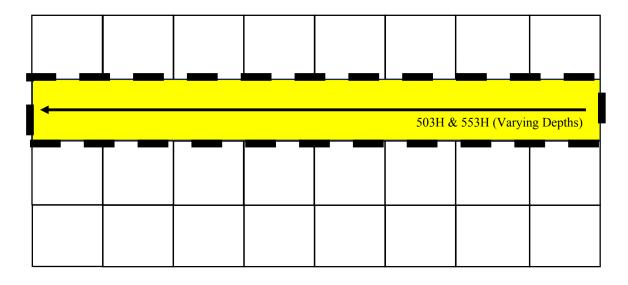

## **APPLICATION**

Alpha Energy Partners II, LLC ("Alpha"), through its undersigned attorneys, hereby files this Application with the Oil Conservation Division ("Division") pursuant to the provisions of NMSA 1978, Section 70-2-17, for an order pooling all uncommitted mineral interests in the Bone Spring formation, designated as an oil pool, underlying a standard 317.15-acre, more or less, horizontal spacing unit comprised of Lot 2, SE/4 NW/4, and S/2 NE/4 (a/k/a S/2 N/2) of Section 19 and the S/2 N/2 of Section 20 in Township 22 South, Range 27 East, Eddy County, New Mexico.

In support of its Application, Alpha states the following:

- 1. Alpha is a working interest owner in the proposed horizontal spacing unit ("HSU") and has a right to drill a well thereon.
- 2. Alpha seeks to have the Division designate Paloma Permian AssetCO, LLC ("Paloma") (OGRID No. 332449) as the operator of the proposed horizontal wells and HSU.
- 3. Alpha proposes and dedicates to the HSU two (2) initial wells: **The Dude Fee 20-19 503H** and **The Dude Fee 20-19 553H** to be drilled to a sufficient depth to test the Bone Spring formation.

Page 4 of 160

Received by OCD: 3/14/2025 4:43:54 PM
Received by OCD: 2/10/2025 2:15:48 PM

Page 7 of 162 Page 2 of 4

4. Alpha proposes **The Dude Fee 20-19 503H** to be horizontally drilled from a surface location in the NE/4 NE/4 (Unit A) of Section 20 to a bottom hole location of Lot 2 (SW/4 NW/4)

of Section 19.

5. Alpha proposes **The Dude Fee 20-19 553H** to be horizontally drilled from a surface

location in the NE/4 NE/4 (Unit A) of Section 20 to a bottom hole location of Lot 2 (SW/4 NW/4)

of Section 19.