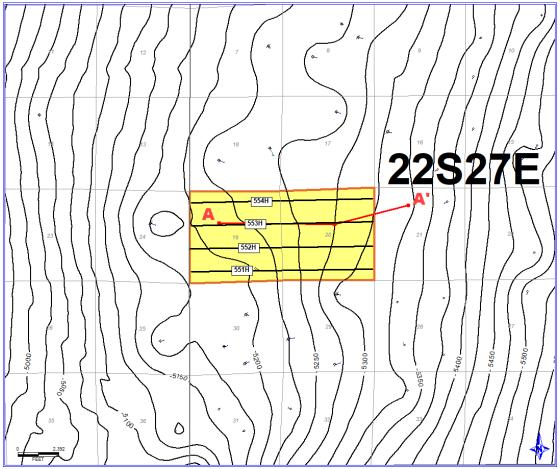

Exhibit B-1: Structure Map of 2<sup>nd</sup> Bone Spring Exhibit B-2: Structure Map of 3<sup>rd</sup> Bone Spring

Exhibit B-3: Stratigraphic Cross Section of 2<sup>nd</sup> Bone Spring Exhibit B-4: Stratigraphic Cross Section of 3<sup>rd</sup> Bone Spring

Exhibit B-5: Gross Isochore of 2<sup>nd</sup> Bone Spring Exhibit B-6: Gross Isochore of 3<sup>rd</sup> Bone Spring

Exhibit B-7: Gun Barrel View

Exhibit B-8: Structural Cross-Section of 2<sup>nd</sup> Bone Spring Exhibit B-9: Structural Cross-Section of 3<sup>rd</sup> Bone Spring