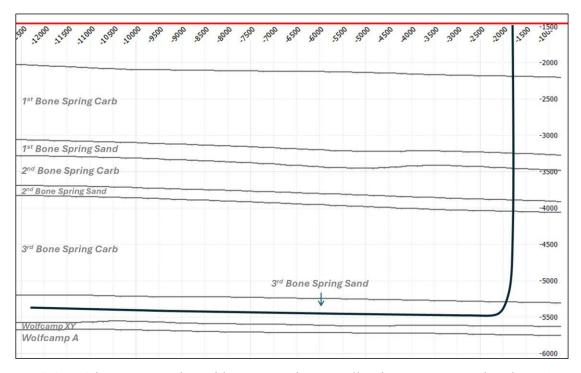

Exhibit B-5: Gross Isochore of 2<sup>nd</sup> Bone Spring Exhibit B-6: Gross Isochore of 3<sup>rd</sup> Bone Spring

Exhibit B-7: Gun Barrel View

Exhibit B-8: Structural Cross-Section of 2<sup>nd</sup> Bone Spring Exhibit B-9: Structural Cross-Section of 3<sup>rd</sup> Bone Spring