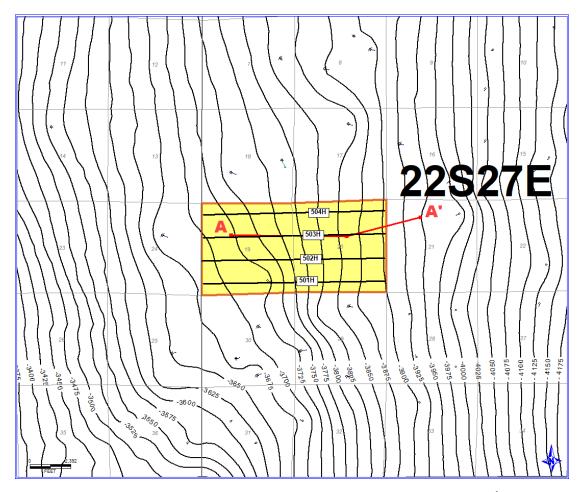

Exhibit B-1: Structure Map of 2<sup>nd</sup> Bone Spring Exhibit B-2: Structure Map of 3<sup>rd</sup> Bone Spring

Exhibit B-3: Stratigraphic Cross Section of 2<sup>nd</sup> Bone Spring Exhibit B-4: Stratigraphic Cross Section of 3<sup>rd</sup> Bone Spring

Exhibit B-5: Gross Isochore of 2<sup>nd</sup> Bone Spring Exhibit B-6: Gross Isochore of 3<sup>rd</sup> Bone Spring

Exhibit B-7: Gun Barrel View

Exhibit B-8: Structural Cross-Section of 2<sup>nd</sup> Bone Spring Exhibit B-9: Structural Cross-Section of 3<sup>rd</sup> Bone Spring