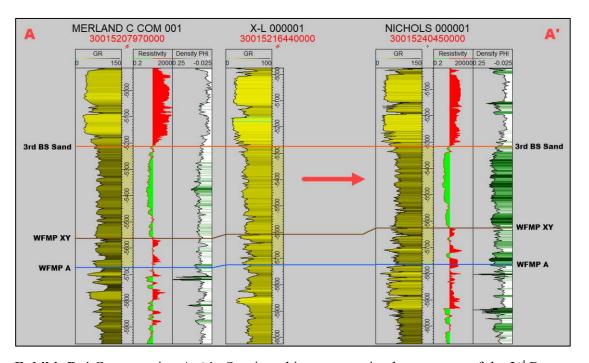

Exhibit B-1: Structure Map of 2<sup>nd</sup> Bone Spring Exhibit B-2: Structure Map of 3<sup>rd</sup> Bone Spring

Exhibit B-3: Stratigraphic Cross Section of 2<sup>nd</sup> Bone Spring Exhibit B-4: Stratigraphic Cross Section of 3<sup>rd</sup> Bone Spring

Exhibit B-5: Gross Isochore of 2<sup>nd</sup> Bone Spring Exhibit B-6: Gross Isochore of 3<sup>rd</sup> Bone Spring

Exhibit B-7: Gun Barrel View

Exhibit B-8: Structural Cross-Section of 2<sup>nd</sup> Bone Spring Exhibit B-9: Structural Cross-Section of 3<sup>rd</sup> Bone Spring