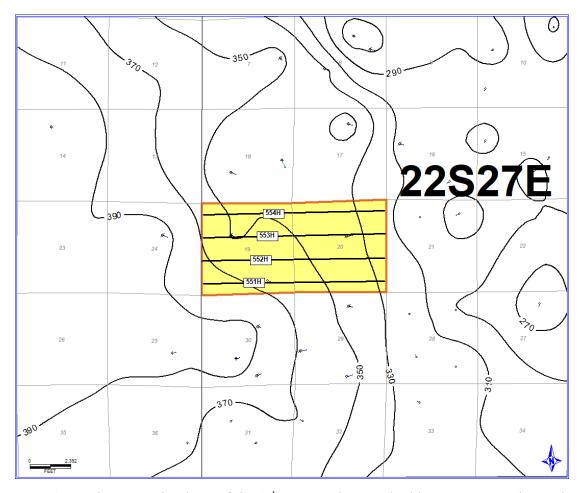

Exhibit B-5: Gross Isochore of 2<sup>nd</sup> Bone Spring Exhibit B-6: Gross Isochore of 3<sup>rd</sup> Bone Spring

Exhibit B-7: Gun Barrel View

Exhibit B-8: Structural Cross-Section of 2<sup>nd</sup> Bone Spring Exhibit B-9: Structural Cross-Section of 3<sup>rd</sup> Bone Spring

| Received by OCD: 3/14/2025 4:43:54 PM                                                                                                                                                                                                                                                                                                                                                                                                                                                                                                                                                                                                                                                                                                                                                                                                                                                                                                                                                                                                                                                                                                                                                                                                                                                                                                                                                                                                                                                                                                                                                                                                                                                                                                                                                                                                                                                                                                                                                                                                                                                                                          | Page 11 of 1                                                                                                                                                                                                                     |
|--------------------------------------------------------------------------------------------------------------------------------------------------------------------------------------------------------------------------------------------------------------------------------------------------------------------------------------------------------------------------------------------------------------------------------------------------------------------------------------------------------------------------------------------------------------------------------------------------------------------------------------------------------------------------------------------------------------------------------------------------------------------------------------------------------------------------------------------------------------------------------------------------------------------------------------------------------------------------------------------------------------------------------------------------------------------------------------------------------------------------------------------------------------------------------------------------------------------------------------------------------------------------------------------------------------------------------------------------------------------------------------------------------------------------------------------------------------------------------------------------------------------------------------------------------------------------------------------------------------------------------------------------------------------------------------------------------------------------------------------------------------------------------------------------------------------------------------------------------------------------------------------------------------------------------------------------------------------------------------------------------------------------------------------------------------------------------------------------------------------------------|----------------------------------------------------------------------------------------------------------------------------------------------------------------------------------------------------------------------------------|
| Well #1                                                                                                                                                                                                                                                                                                                                                                                                                                                                                                                                                                                                                                                                                                                                                                                                                                                                                                                                                                                                                                                                                                                                                                                                                                                                                                                                                                                                                                                                                                                                                                                                                                                                                                                                                                                                                                                                                                                                                                                                                                                                                                                        | The Dude Fee 20-19 503H Well (API No. 30-015-Pending), SHL: Unit A, 842' FNL, 190' FEL, Section 20, T22S-R27E; BHL: Lot 2, 1,980 FNL, 50' FWL, Section 19, T22S-R27E,                                                            |
|                                                                                                                                                                                                                                                                                                                                                                                                                                                                                                                                                                                                                                                                                                                                                                                                                                                                                                                                                                                                                                                                                                                                                                                                                                                                                                                                                                                                                                                                                                                                                                                                                                                                                                                                                                                                                                                                                                                                                                                                                                                                                                                                | NMPM; Eddy County, New Mexico, laydown, standard location                                                                                                                                                                        |
| Horizontal Well First and Last Take Points                                                                                                                                                                                                                                                                                                                                                                                                                                                                                                                                                                                                                                                                                                                                                                                                                                                                                                                                                                                                                                                                                                                                                                                                                                                                                                                                                                                                                                                                                                                                                                                                                                                                                                                                                                                                                                                                                                                                                                                                                                                                                     | The Dude Fee 20-19 503H Well:<br>FTP: Unit H, 1,980' FSL, 100' FEL, Section 20, T22S-<br>R27E                                                                                                                                    |
| Completion Target (Formation, TVD and MD)                                                                                                                                                                                                                                                                                                                                                                                                                                                                                                                                                                                                                                                                                                                                                                                                                                                                                                                                                                                                                                                                                                                                                                                                                                                                                                                                                                                                                                                                                                                                                                                                                                                                                                                                                                                                                                                                                                                                                                                                                                                                                      | LTP: Lot 2, 1,980' FNL, 100' FWL, Section 19, T22S-<br>The Dude Fee 20-19 503H Well:<br>TVD approx. 7,130', TMD 19,330';<br>2nd Bone Spring formation, See Exhibit A, A-1 & B-2                                                  |
| Well #2                                                                                                                                                                                                                                                                                                                                                                                                                                                                                                                                                                                                                                                                                                                                                                                                                                                                                                                                                                                                                                                                                                                                                                                                                                                                                                                                                                                                                                                                                                                                                                                                                                                                                                                                                                                                                                                                                                                                                                                                                                                                                                                        | The Dude Fee 20-19 553H Well (API No. 30-015-Pending), SHL: Unit A, 802' FNL, 190' FEL, Section 20, T22S-R27E; BHL: Lot 3, 1,980' FNL, 50' FWL, Section 19, T22S-R27E, NMPM; Eddy County, New Mexico, laydown, standard location |
| Horizontal Well First and Last Take Points                                                                                                                                                                                                                                                                                                                                                                                                                                                                                                                                                                                                                                                                                                                                                                                                                                                                                                                                                                                                                                                                                                                                                                                                                                                                                                                                                                                                                                                                                                                                                                                                                                                                                                                                                                                                                                                                                                                                                                                                                                                                                     | The Dude Fee 20-19 553H Well: FTP: Unit H, 1,980' FNL, 100' FEL, Section 20, T22S-R27E LTP: Lot 2, 1,980' FNL, 100' FWL, Section 19, T22S-                                                                                       |
| Completion Target (Formation, TVD and MD)                                                                                                                                                                                                                                                                                                                                                                                                                                                                                                                                                                                                                                                                                                                                                                                                                                                                                                                                                                                                                                                                                                                                                                                                                                                                                                                                                                                                                                                                                                                                                                                                                                                                                                                                                                                                                                                                                                                                                                                                                                                                                      | The Dude Fee 20-19 553H Well: TVD approx. 7,850', TMD 20,050'; 3rd Bone Spring formation, See Exhibit A, A-1 & B-2                                                                                                               |
|                                                                                                                                                                                                                                                                                                                                                                                                                                                                                                                                                                                                                                                                                                                                                                                                                                                                                                                                                                                                                                                                                                                                                                                                                                                                                                                                                                                                                                                                                                                                                                                                                                                                                                                                                                                                                                                                                                                                                                                                                                                                                                                                |                                                                                                                                                                                                                                  |
| AFE Capex and Operating Costs                                                                                                                                                                                                                                                                                                                                                                                                                                                                                                                                                                                                                                                                                                                                                                                                                                                                                                                                                                                                                                                                                                                                                                                                                                                                                                                                                                                                                                                                                                                                                                                                                                                                                                                                                                                                                                                                                                                                                                                                                                                                                                  |                                                                                                                                                                                                                                  |
| Drilling Supervision/Month \$                                                                                                                                                                                                                                                                                                                                                                                                                                                                                                                                                                                                                                                                                                                                                                                                                                                                                                                                                                                                                                                                                                                                                                                                                                                                                                                                                                                                                                                                                                                                                                                                                                                                                                                                                                                                                                                                                                                                                                                                                                                                                                  | \$10000, Exhibit A                                                                                                                                                                                                               |
| Production Supervision/Month \$                                                                                                                                                                                                                                                                                                                                                                                                                                                                                                                                                                                                                                                                                                                                                                                                                                                                                                                                                                                                                                                                                                                                                                                                                                                                                                                                                                                                                                                                                                                                                                                                                                                                                                                                                                                                                                                                                                                                                                                                                                                                                                | \$1000, Exhibit A                                                                                                                                                                                                                |
| Justification for Supervision Costs                                                                                                                                                                                                                                                                                                                                                                                                                                                                                                                                                                                                                                                                                                                                                                                                                                                                                                                                                                                                                                                                                                                                                                                                                                                                                                                                                                                                                                                                                                                                                                                                                                                                                                                                                                                                                                                                                                                                                                                                                                                                                            | Exhibit A                                                                                                                                                                                                                        |
| Requested Risk Charge                                                                                                                                                                                                                                                                                                                                                                                                                                                                                                                                                                                                                                                                                                                                                                                                                                                                                                                                                                                                                                                                                                                                                                                                                                                                                                                                                                                                                                                                                                                                                                                                                                                                                                                                                                                                                                                                                                                                                                                                                                                                                                          | 200%, Exhibit A                                                                                                                                                                                                                  |
| Notice of Hearing                                                                                                                                                                                                                                                                                                                                                                                                                                                                                                                                                                                                                                                                                                                                                                                                                                                                                                                                                                                                                                                                                                                                                                                                                                                                                                                                                                                                                                                                                                                                                                                                                                                                                                                                                                                                                                                                                                                                                                                                                                                                                                              |                                                                                                                                                                                                                                  |
| Proposed Notice of Hearing                                                                                                                                                                                                                                                                                                                                                                                                                                                                                                                                                                                                                                                                                                                                                                                                                                                                                                                                                                                                                                                                                                                                                                                                                                                                                                                                                                                                                                                                                                                                                                                                                                                                                                                                                                                                                                                                                                                                                                                                                                                                                                     | Exhibit C, C-1                                                                                                                                                                                                                   |
| Proof of Mailed Notice of Hearing (20 days before hearing)                                                                                                                                                                                                                                                                                                                                                                                                                                                                                                                                                                                                                                                                                                                                                                                                                                                                                                                                                                                                                                                                                                                                                                                                                                                                                                                                                                                                                                                                                                                                                                                                                                                                                                                                                                                                                                                                                                                                                                                                                                                                     | Exhibit C-2                                                                                                                                                                                                                      |
| Proof of Published Notice of Hearing (10 days before hearing)                                                                                                                                                                                                                                                                                                                                                                                                                                                                                                                                                                                                                                                                                                                                                                                                                                                                                                                                                                                                                                                                                                                                                                                                                                                                                                                                                                                                                                                                                                                                                                                                                                                                                                                                                                                                                                                                                                                                                                                                                                                                  | Exhibit C-3                                                                                                                                                                                                                      |
| Ownership Determination                                                                                                                                                                                                                                                                                                                                                                                                                                                                                                                                                                                                                                                                                                                                                                                                                                                                                                                                                                                                                                                                                                                                                                                                                                                                                                                                                                                                                                                                                                                                                                                                                                                                                                                                                                                                                                                                                                                                                                                                                                                                                                        |                                                                                                                                                                                                                                  |
| Land Ownership Schematic of the Spacing Unit                                                                                                                                                                                                                                                                                                                                                                                                                                                                                                                                                                                                                                                                                                                                                                                                                                                                                                                                                                                                                                                                                                                                                                                                                                                                                                                                                                                                                                                                                                                                                                                                                                                                                                                                                                                                                                                                                                                                                                                                                                                                                   | Exhibit A-2                                                                                                                                                                                                                      |
| Tract List (including lease numbers and owners)                                                                                                                                                                                                                                                                                                                                                                                                                                                                                                                                                                                                                                                                                                                                                                                                                                                                                                                                                                                                                                                                                                                                                                                                                                                                                                                                                                                                                                                                                                                                                                                                                                                                                                                                                                                                                                                                                                                                                                                                                                                                                | Exhibit A-2                                                                                                                                                                                                                      |
| If approval of Non-Standard Spacing Unit is requested, Tract List (including lease numbers and owners) of Tracts subject to notice requirements.                                                                                                                                                                                                                                                                                                                                                                                                                                                                                                                                                                                                                                                                                                                                                                                                                                                                                                                                                                                                                                                                                                                                                                                                                                                                                                                                                                                                                                                                                                                                                                                                                                                                                                                                                                                                                                                                                                                                                                               | N/A                                                                                                                                                                                                                              |
| Pooled Parties (including ownership type)                                                                                                                                                                                                                                                                                                                                                                                                                                                                                                                                                                                                                                                                                                                                                                                                                                                                                                                                                                                                                                                                                                                                                                                                                                                                                                                                                                                                                                                                                                                                                                                                                                                                                                                                                                                                                                                                                                                                                                                                                                                                                      | All uncommitted WI owners; ORRI owners; and Record Title owners; including as shown on Exhibit A-2                                                                                                                               |
| National administration and the state of the | Exhibit A, Para. 15                                                                                                                                                                                                              |