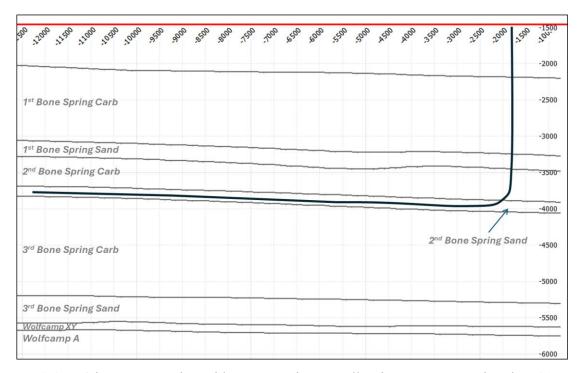

Exhibit B-1: Structure Map of 2<sup>nd</sup> Bone Spring Exhibit B-2: Structure Map of 3<sup>rd</sup> Bone Spring

Exhibit B-3: Stratigraphic Cross Section of 2<sup>nd</sup> Bone Spring Exhibit B-4: Stratigraphic Cross Section of 3<sup>rd</sup> Bone Spring

Exhibit B-5: Gross Isochore of 2<sup>nd</sup> Bone Spring Exhibit B-6: Gross Isochore of 3<sup>rd</sup> Bone Spring

Exhibit B-7: Gun Barrel View

Exhibit B-8: Structural Cross-Section of 2<sup>nd</sup> Bone Spring Exhibit B-9: Structural Cross-Section of 3<sup>rd</sup> Bone Spring