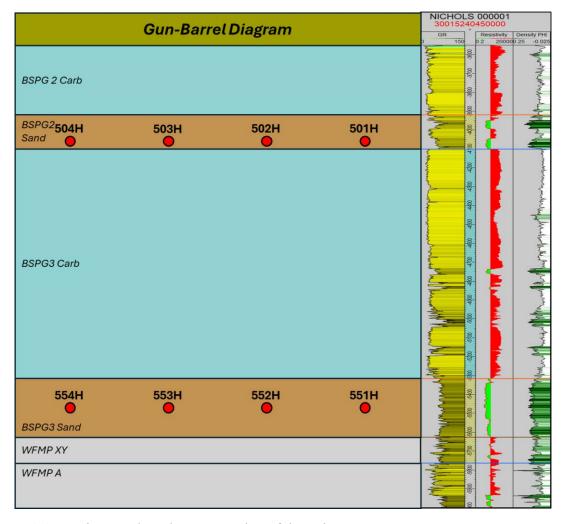

Exhibit B-5: Gross Isochore of 2<sup>nd</sup> Bone Spring Exhibit B-6: Gross Isochore of 3<sup>rd</sup> Bone Spring

Exhibit B-7: Gun Barrel View

Exhibit B-8: Structural Cross-Section of 2<sup>nd</sup> Bone Spring Exhibit B-9: Structural Cross-Section of 3<sup>rd</sup> Bone Spring