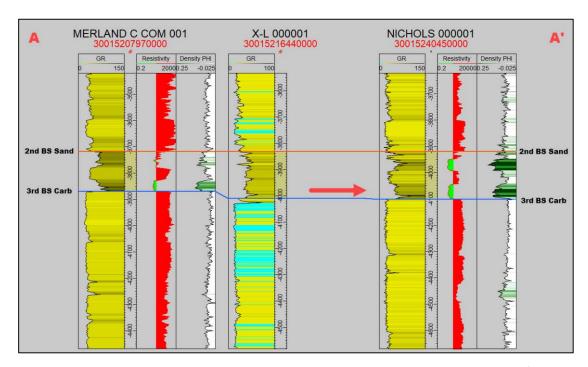

Exhibit B-1: Structure Map of 2<sup>nd</sup> Bone Spring Exhibit B-2: Structure Map of 3<sup>rd</sup> Bone Spring

Exhibit B-3: Stratigraphic Cross Section of 2<sup>nd</sup> Bone Spring Exhibit B-4: Stratigraphic Cross Section of 3<sup>rd</sup> Bone Spring

Exhibit B-5: Gross Isochore of 2<sup>nd</sup> Bone Spring Exhibit B-6: Gross Isochore of 3<sup>rd</sup> Bone Spring

Exhibit B-7: Gun Barrel View

Exhibit B-8: Structural Cross-Section of 2<sup>nd</sup> Bone Spring Exhibit B-9: Structural Cross-Section of 3<sup>rd</sup> Bone Spring