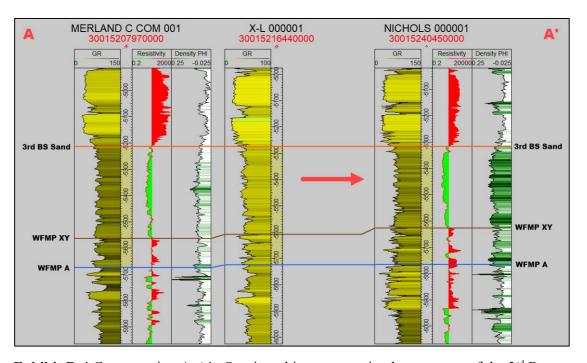

TAB 3 Exhibit B: Self-Affirmed Statement of Jason McClain, Geologist

Exhibit B-1: Structure Map of 2<sup>nd</sup> Bone Spring Exhibit B-2: Structure Map of 3<sup>rd</sup> Bone Spring

Exhibit B-3: Stratigraphic Cross Section of 2<sup>nd</sup> Bone Spring Exhibit B-4: Stratigraphic Cross Section of 3<sup>rd</sup> Bone Spring