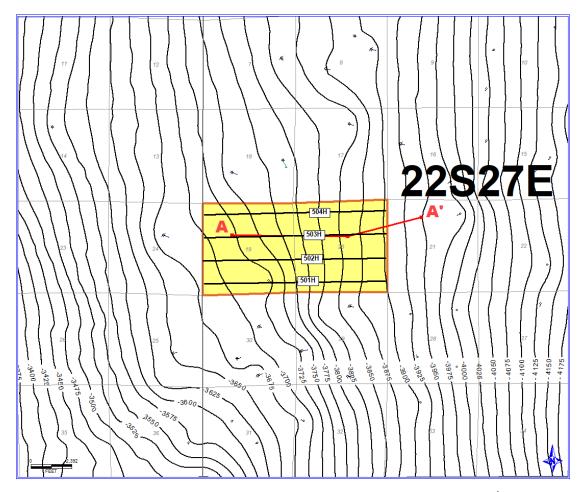

#### **APPLICATION**

Alpha Energy Partners II, LLC ("Alpha"), through its undersigned attorneys, hereby files this Application with the Oil Conservation Division ("Division") pursuant to the provisions of NMSA 1978, Section 70-2-17, for an order pooling all uncommitted mineral interests in the Bone Spring formation, designated as an oil pool, underlying a standard 317.13-acre, more or less, horizontal spacing unit comprised of Lot 1, NE/4 NW/4, and N/2 NE/4 (a/k/a N/2 N/2) of Section 19 and the N/2 N/2 of Section 20 in Township 22 South, Range 27 East, Eddy County, New Mexico.

Page 4 of 162

Received by OCD: 3/14/2025 4:45:31 PM
Received by OCD: 2/10/2025 2:18:15 PM

Page 7 of 164 Page 2 of 4

4. Alpha proposes **The Dude Fee 20-19 504H** to be horizontally drilled from a surface location in the NE/4 NE/4 (Unit A) of Section 20 to a bottom hole location of Lot 1 (NW/4 NW/4)

of Section 19.

5. Alpha proposes **The Dude Fee 20-19 554H** to be horizontally drilled from a surface

location in the NE/4 NE/4 (Unit A) of Section 20 to a bottom hole location of Lot 1 (NW/4 NW/4)

of Section 19.

- 6. Under <u>Case No. 25199</u>, Alpha seeks to have the Division designate Paloma Permian AssetCo, LLC (OGRID No. 332449) as the operator of the horizontal wells proposed herein and HSU.
- 7. Under <u>Case No. 25199</u>, Alpha seeks to dedicate **The Dude Fee 20-19 504H** (API 30-015-pending) an oil well, to be horizontally drilled from a surface location in the NE/4 NE/4 (Unit A) of Section 20 to a bottom hole location in the Lot 1 (NW/4 NW/4) (Unit D) of Section 19; approximate TVD of 7,130'; approximate TMD of 18,230'; FTP in Section 20: 660' FNL, 100' FEL; LTP in Section 19: 660' FNL, 100' FWL.
- 8. Under <u>Case No. 25199</u>, Alpha seeks to dedicate **The Dude Fee 20-19 554H** (API 30-015-pending) an oil well, to be horizontally drilled from a surface location in the NE/4 NE/4 (Unit A) of Section 20 to a bottom hole location in the Lot 1 (NW/4 NW/4) (Unit D) of Section 19; approximate TVD of 7,850'; approximate TMD of 19,050'; FTP in Section 20: 660' FNL, 100' FEL; LTP in Section 19: 660' FNL, 100' FWL.
- 9. The proposed wells are orthodox in location, and their take points and completed intervals will comply with setback requirements under statewide rules.
  - 10. The proposed C-102 for each well is attached as **Exhibit A-1**.
- 11. A general location plat and a plat outlining the unit being pooled is attached hereto as **Exhibit A-2**, which show the location of the proposed well within the unit. The well location is orthodox, and it meets the Division's offset requirements.
- 12. The parties being pooled and their amounts of ownership in the proposed unit are listed on **Exhibit A-2** attached hereto.
  - 13. There are no depth severances in the Bone Spring formation in this acreage.
  - 14. A good faith review of records did not reveal any overlapping units.