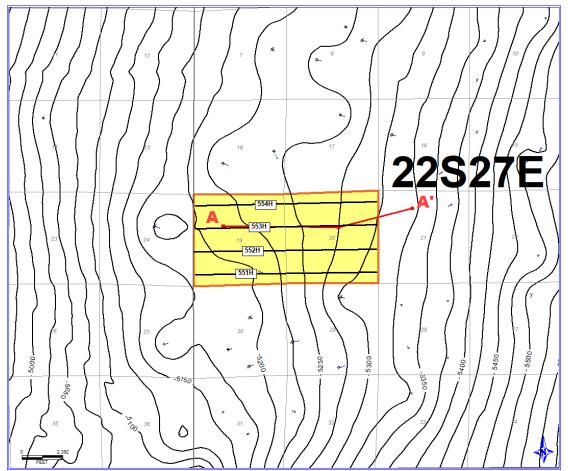

#### **APPLICATION**

Alpha Energy Partners II, LLC ("Alpha"), through its undersigned attorneys, hereby files this Application with the Oil Conservation Division ("Division") pursuant to the provisions of NMSA 1978, Section 70-2-17, for an order pooling all uncommitted mineral interests in the Bone Spring formation, designated as an oil pool, underlying a standard 317.13-acre, more or less, horizontal spacing unit comprised of Lot 1, NE/4 NW/4, and N/2 NE/4 (a/k/a N/2 N/2) of Section 19 and the N/2 N/2 of Section 20 in Township 22 South, Range 27 East, Eddy County, New Mexico.

Page 4 of 162

Received by OCD: 3/14/2025 4:45:31 PM
Received by OCD: 2/10/2025 2:18:15 PM

Page 7 of 164 Page 2 of 4

4. Alpha proposes **The Dude Fee 20-19 504H** to be horizontally drilled from a surface location in the NE/4 NE/4 (Unit A) of Section 20 to a bottom hole location of Lot 1 (NW/4 NW/4)

of Section 19.

5. Alpha proposes **The Dude Fee 20-19 554H** to be horizontally drilled from a surface

location in the NE/4 NE/4 (Unit A) of Section 20 to a bottom hole location of Lot 1 (NW/4 NW/4)

of Section 19.

- 6. Under <u>Case No. 25199</u>, Alpha seeks to have the Division designate Paloma Permian AssetCo, LLC (OGRID No. 332449) as the operator of the horizontal wells proposed herein and HSU.
- 7. Under <u>Case No. 25199</u>, Alpha seeks to dedicate **The Dude Fee 20-19 504H** (API 30-015-pending) an oil well, to be horizontally drilled from a surface location in the NE/4 NE/4 (Unit A) of Section 20 to a bottom hole location in the Lot 1 (NW/4 NW/4) (Unit D) of Section 19; approximate TVD of 7,130'; approximate TMD of 18,230'; FTP in Section 20: 660' FNL, 100' FEL; LTP in Section 19: 660' FNL, 100' FWL.
- 8. Under <u>Case No. 25199</u>, Alpha seeks to dedicate **The Dude Fee 20-19 554H** (API 30-015-pending) an oil well, to be horizontally drilled from a surface location in the NE/4 NE/4 (Unit A) of Section 20 to a bottom hole location in the Lot 1 (NW/4 NW/4) (Unit D) of Section 19; approximate TVD of 7,850'; approximate TMD of 19,050'; FTP in Section 20: 660' FNL, 100' FEL; LTP in Section 19: 660' FNL, 100' FWL.
- 9. The proposed wells are orthodox in location, and their take points and completed intervals will comply with setback requirements under statewide rules.
  - 10. The proposed C-102 for each well is attached as **Exhibit A-1**.
- 11. A general location plat and a plat outlining the unit being pooled is attached hereto as **Exhibit A-2**, which show the location of the proposed well within the unit. The well location is orthodox, and it meets the Division's offset requirements.
- 12. The parties being pooled and their amounts of ownership in the proposed unit are listed on **Exhibit A-2** attached hereto.
  - 13. There are no depth severances in the Bone Spring formation in this acreage.
  - 14. A good faith review of records did not reveal any overlapping units.