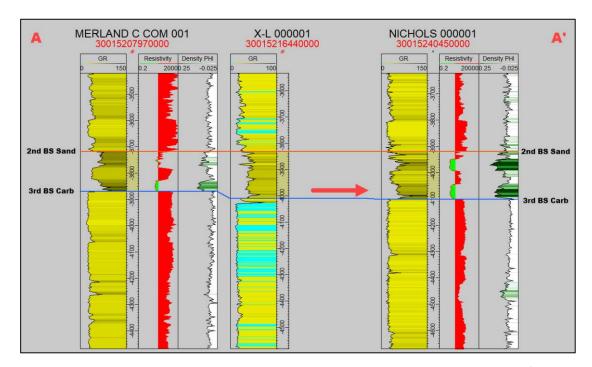

TAB 3 Exhibit B: Self-Affirmed Statement of Jason McClain, Geologist

Exhibit B-1: Structure Map of 2<sup>nd</sup> Bone Spring Exhibit B-2: Structure Map of 3<sup>rd</sup> Bone Spring

Exhibit B-3: Stratigraphic Cross Section of 2<sup>nd</sup> Bone Spring Exhibit B-4: Stratigraphic Cross Section of 3<sup>rd</sup> Bone Spring