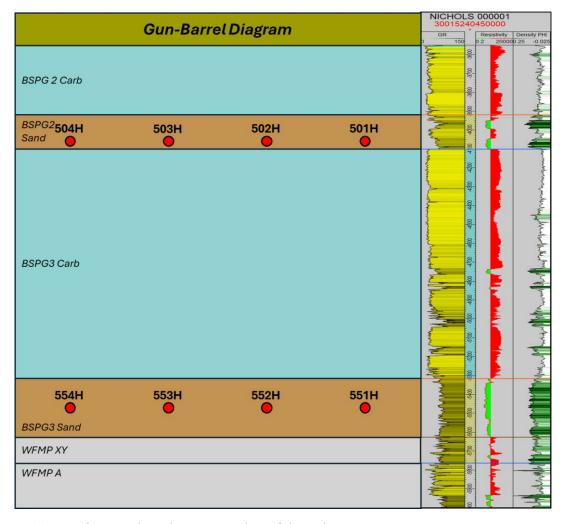

Exhibit B-5: Gross Isochore of 2<sup>nd</sup> Bone Spring Exhibit B-6: Gross Isochore of 3<sup>rd</sup> Bone Spring

Exhibit B-7: Gun Barrel View

Exhibit B-8: Structural Cross-Section of 2<sup>nd</sup> Bone Spring Exhibit B-9: Structural Cross-Section of 3<sup>rd</sup> Bone Spring

| Ownership Depth Severance (including percentage above &      | Page 12 of 1                                   |
|--------------------------------------------------------------|------------------------------------------------|
| below)                                                       | N/A                                            |
| Joinder                                                      |                                                |
| Sample Copy of Proposal Letter                               | Exhibit A-3                                    |
| List of Interest Owners (ie Exhibit A of JOA)                | Exhibit A-2                                    |
| Chronology of Contact with Non-Joined Working Interests      | Exhibit A-4                                    |
| Overhead Rates In Proposal Letter                            | Exhibit A-3                                    |
| Cost Estimate to Drill and Complete                          | Exhibit A-3                                    |
| Cost Estimate to Equip Well                                  | Exhibit A-3                                    |
| Cost Estimate for Production Facilities                      | Exhibit A-3                                    |
| Geology                                                      |                                                |
| Summary (including special considerations)                   | Exhibit B                                      |
| Spacing Unit Schematic                                       | Exhibit A-1, B-1, B-3                          |
| Gunbarrel/Lateral Trajectory Schematic                       | Exhibit B-7, B-8, B-9                          |
| Well Orientation (with rationale)                            | Exhibit B, B-1, B-2, B-5, B-6                  |
| Target Formation                                             | Exhibit B-1, B-2, B-3, B-4, B-7, B-8, B-9      |
| HSU Cross Section                                            | Exhibit B-3, B-4, B-7, B-8, B-9                |
| Depth Severance Discussion                                   | N/A                                            |
| Forms, Figures and Tables                                    |                                                |
| C-102                                                        | Exhibit A-1                                    |
| Tracts                                                       | Exhibit A-2                                    |
| Summary of Interests, Unit Recapitulation (Tracts)           | Exhibit A-2                                    |
| General Location Map (including basin)                       | Exhibit A-2                                    |
| Well Bore Location Map                                       | Exhibit A-1, B-1, B-2                          |
| Structure Contour Map - Subsea Depth                         | Exhibit B-1, B-2                               |
| Cross Section Location Map (including wells)                 | Exhibit B-1, B-2                               |
| Cross Section (including Landing Zone)                       | Exhibit B-3, B-4, B-7, B-8, B-9                |
| Additional Information                                       |                                                |
| Special Provisions/Stipulations                              |                                                |
| CERTIFICATION: I hereby certify that the information provide | ed in this checklist is complete and accurate. |
| Printed Name (Attorney or Party Representative):             | Darin C. Savage                                |
| Signed Name (Attorney or Party Representative):              | /s/ Darin Savage                               |
| Date:                                                        | 14-Mar-25                                      |