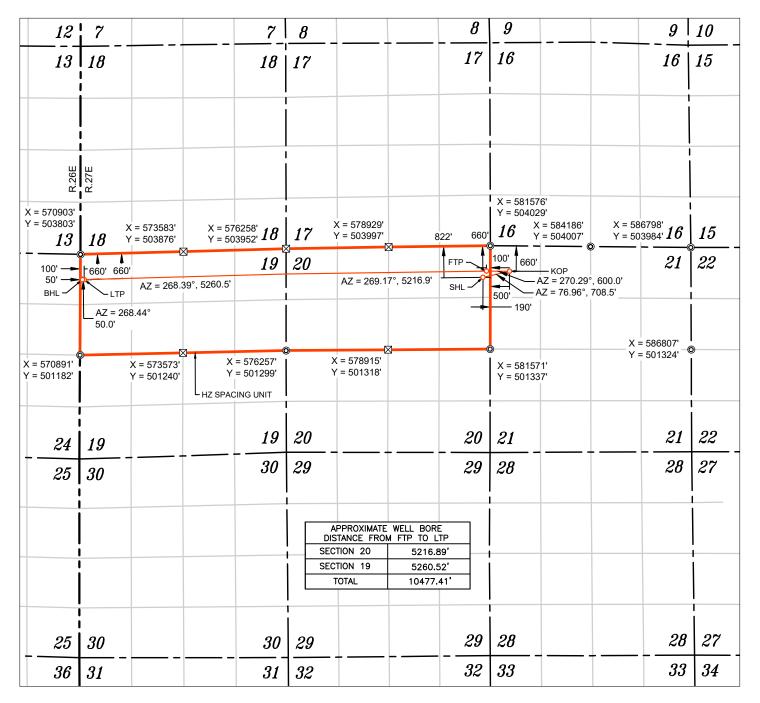

| Received by OCD: 3/14/2025 4:45:31 PM                                                                                                            | Page 11 of 1                                                                                                                                                                                                          |
|--------------------------------------------------------------------------------------------------------------------------------------------------|-----------------------------------------------------------------------------------------------------------------------------------------------------------------------------------------------------------------------|
| Well #1                                                                                                                                          | The Dude Fee 20-19 504H Well (API No. 30-015-Pending), SHL: Unit A, 822' FNL, 190' FEL, Section 20, T22S-R27E; BHL: Lot 1, 660 FNL, 50' FWL, Section 19, T22S-R27E, NMPM; Eddy County, New Mexico, laydown, standard  |
| Horizontal Well First and Last Take Points                                                                                                       | location The Dude Fee 20-19 504H Well: FTP: Unit A, 660' FNL, 100' FEL, Section 20, T22S-R27E LTP: Lot 1, 660' FNL, 100' FWL, Section 19, T22S-R27E                                                                   |
| Completion Target (Formation, TVD and MD)                                                                                                        | The Dude Fee 20-19 504H Well: TVD approx. 7,130', TMD 18,230'; 2nd Bone Spring formation, See Exhibit A, A-1 & B-2                                                                                                    |
| Well #2                                                                                                                                          | The Dude Fee 20-19 554H Well (API No. 30-015-Pending), SHL: Unit A, 782' FNL, 190' FEL, Section 20, T22S-R27E; BHL: Lot 1, 660' FNL, 50' FWL, Section 19, T22S-R27E, NMPM; Eddy County, New Mexico, laydown, standard |
| Horizontal Well First and Last Take Points                                                                                                       | location The Dude Fee 20-19 554H Well: FTP: Unit A, 660' FNL, 100' FEL, Section 20, T22S-R27E LTP: Lot 1, 660' FNL, 100' FWL, Section 19, T22S-R27E                                                                   |
| Completion Target (Formation, TVD and MD)                                                                                                        | The Dude Fee 20-19 554H Well:<br>TVD approx. 7,850', TMD 19,050';<br>3rd Bone Spring formation, See Exhibit A, A-1 & B-2                                                                                              |
|                                                                                                                                                  |                                                                                                                                                                                                                       |
| AFE Capex and Operating Costs                                                                                                                    |                                                                                                                                                                                                                       |
| Drilling Supervision/Month \$                                                                                                                    | \$10000, Exhibit A                                                                                                                                                                                                    |
| Production Supervision/Month \$                                                                                                                  | \$1000, Exhibit A                                                                                                                                                                                                     |
| Justification for Supervision Costs                                                                                                              | Exhibit A                                                                                                                                                                                                             |
| Requested Risk Charge                                                                                                                            | 200%, Exhibit A                                                                                                                                                                                                       |
| Notice of Hearing                                                                                                                                |                                                                                                                                                                                                                       |
| Proposed Notice of Hearing                                                                                                                       | Exhibit C, C-1                                                                                                                                                                                                        |
| Proof of Mailed Notice of Hearing (20 days before hearing)                                                                                       | Exhibit C-2                                                                                                                                                                                                           |
| Proof of Published Notice of Hearing (10 days before hearing)                                                                                    | Exhibit C-3                                                                                                                                                                                                           |
| Ownership Determination                                                                                                                          |                                                                                                                                                                                                                       |
| Land Ownership Schematic of the Spacing Unit                                                                                                     | Exhibit A-2                                                                                                                                                                                                           |
| Tract List (including lease numbers and owners)                                                                                                  | Exhibit A-2                                                                                                                                                                                                           |
| If approval of Non-Standard Spacing Unit is requested, Tract List (including lease numbers and owners) of Tracts subject to notice requirements. | N/A                                                                                                                                                                                                                   |
| Pooled Parties (including ownership type)                                                                                                        | All uncommitted WI owners; ORRI owners; and Record Title owners; including as shown on Exhibit A-2                                                                                                                    |
| National ablim Relitie SXD7120 P.O. 616 P. 20 P.M                                                                                                | Exhibit A, Para. 15                                                                                                                                                                                                   |

- 6. Under <u>Case No. 25199</u>, Alpha seeks to have the Division designate Paloma Permian AssetCo, LLC (OGRID No. 332449) as the operator of the horizontal wells proposed herein and HSU.
- 7. Under <u>Case No. 25199</u>, Alpha seeks to dedicate **The Dude Fee 20-19 504H** (API 30-015-pending) an oil well, to be horizontally drilled from a surface location in the NE/4 NE/4 (Unit A) of Section 20 to a bottom hole location in the Lot 1 (NW/4 NW/4) (Unit D) of Section 19; approximate TVD of 7,130'; approximate TMD of 18,230'; FTP in Section 20: 660' FNL, 100' FEL; LTP in Section 19: 660' FNL, 100' FWL.
- 8. Under <u>Case No. 25199</u>, Alpha seeks to dedicate **The Dude Fee 20-19 554H** (API 30-015-pending) an oil well, to be horizontally drilled from a surface location in the NE/4 NE/4 (Unit A) of Section 20 to a bottom hole location in the Lot 1 (NW/4 NW/4) (Unit D) of Section 19; approximate TVD of 7,850'; approximate TMD of 19,050'; FTP in Section 20: 660' FNL, 100' FEL; LTP in Section 19: 660' FNL, 100' FWL.
- 9. The proposed wells are orthodox in location, and their take points and completed intervals will comply with setback requirements under statewide rules.
  - 10. The proposed C-102 for each well is attached as **Exhibit A-1**.
- 11. A general location plat and a plat outlining the unit being pooled is attached hereto as **Exhibit A-2**, which show the location of the proposed well within the unit. The well location is orthodox, and it meets the Division's offset requirements.
- 12. The parties being pooled and their amounts of ownership in the proposed unit are listed on **Exhibit A-2** attached hereto.
  - 13. There are no depth severances in the Bone Spring formation in this acreage.
  - 14. A good faith review of records did not reveal any overlapping units.

15 I provided the law firm of Abadie & Schill P.C. a list of names and addresses for the interest owners shown on Exhibit A-2. In compiling these addresses, I conducted a diligent search of the public records in Eddy County, New Mexico, where the well is located, and of phone directories and did computer searches to locate the contact information for parties entitled to notification. Notice was timely sent to all interest owners at their last known addresses. Notice for Red River Energy Partners LLC, a working interest owner, is listed as Mailed and is still in Transit to recipient. Notice for MRC Permian Company, a working interest owner, is listed as Mailed and is still in Transit to recipient. Notice for Balam Resources LLC, a working interest owner, had no authorized recipient on February 24, 2025, and on March 1, 2025, a reminder to schedule redelivery was made. Notice for one (1) unleased mineral interest owner: James C. Williams Jr. is listed as Forwarded; notice for twenty-one (21) unleased mineral interest owners: Wade Dee Bannister; Security Federal Savings and Loan Association, c/o TBK Bank; S.E.S. Investments Ltd; Roy E. Brown; Reynaldo Cardona Jr.; Lynda Steinback Graham; Judith Greenwood Kamla; Johnny R. Brito; Gordon Tatro; George B. Derrick and Marjori A. Derrick; Gail Leon Doscher; Franklin Don Chester; Estate of Fred C. & Lucille P. Lancaster, c/o Brett E. Lancaster; Estate of Laverl and Ruth Tackitt, c/o Ronald Tackitt; Estate of Isabel Sosa; c/o Dolores Camarillo; Estate of Henry Neal Moses, c/o Edwina Moses; Estate of Alonzo R. & Claudine Connelly, c/o Dorine Sutton; Edgar Gonzalez and Mayra Alvarez; Beverly Greenwood Scheppke; Bernard G. Chavez and Rebecca L. Chavez; and American Factory Homes, are listed as Mailed; notice for twentyfive (25) unleased mineral interest owner: Viola Nelson; Sunnyview Developers Inc., c/o John S. Pike; Shirley White; Orbin and Verneal Little; Myrl Jean Angell; Michael Collier; MaryBelle DeLeon; Martha Ewing and Cecil Brininstool Trust; Lura Lee Gann; Lloyd and Christine Gorrell, c/o Arthur A. Gorrell Jr., Leilani Susan Buxton; Joann Greenwood Wright; Janeth Perry; Jack D.