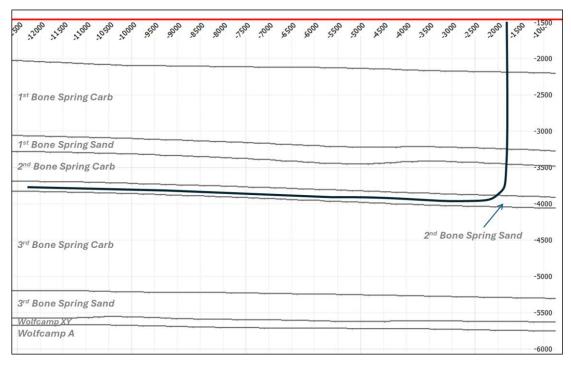

Exhibit B-5: Gross Isochore of 2<sup>nd</sup> Bone Spring Exhibit B-6: Gross Isochore of 3<sup>rd</sup> Bone Spring

Exhibit B-7: Gun Barrel View

Exhibit B-8: Structural Cross-Section of 2<sup>nd</sup> Bone Spring Exhibit B-9: Structural Cross-Section of 3<sup>rd</sup> Bone Spring

| Ownership Depth Severance (including percentage above &      | Page 12 of 1                                   |
|--------------------------------------------------------------|------------------------------------------------|
| below)                                                       | N/A                                            |
| Joinder                                                      |                                                |
| Sample Copy of Proposal Letter                               | Exhibit A-3                                    |
| List of Interest Owners (ie Exhibit A of JOA)                | Exhibit A-2                                    |
| Chronology of Contact with Non-Joined Working Interests      | Exhibit A-4                                    |
| Overhead Rates In Proposal Letter                            | Exhibit A-3                                    |
| Cost Estimate to Drill and Complete                          | Exhibit A-3                                    |
| Cost Estimate to Equip Well                                  | Exhibit A-3                                    |
| Cost Estimate for Production Facilities                      | Exhibit A-3                                    |
| Geology                                                      |                                                |
| Summary (including special considerations)                   | Exhibit B                                      |
| Spacing Unit Schematic                                       | Exhibit A-1, B-1, B-3                          |
| Gunbarrel/Lateral Trajectory Schematic                       | Exhibit B-7, B-8, B-9                          |
| Well Orientation (with rationale)                            | Exhibit B, B-1, B-2, B-5, B-6                  |
| Target Formation                                             | Exhibit B-1, B-2, B-3, B-4, B-7, B-8, B-9      |
| HSU Cross Section                                            | Exhibit B-3, B-4, B-7, B-8, B-9                |
| Depth Severance Discussion                                   | N/A                                            |
| Forms, Figures and Tables                                    |                                                |
| C-102                                                        | Exhibit A-1                                    |
| Tracts                                                       | Exhibit A-2                                    |
| Summary of Interests, Unit Recapitulation (Tracts)           | Exhibit A-2                                    |
| General Location Map (including basin)                       | Exhibit A-2                                    |
| Well Bore Location Map                                       | Exhibit A-1, B-1, B-2                          |
| Structure Contour Map - Subsea Depth                         | Exhibit B-1, B-2                               |
| Cross Section Location Map (including wells)                 | Exhibit B-1, B-2                               |
| Cross Section (including Landing Zone)                       | Exhibit B-3, B-4, B-7, B-8, B-9                |
| Additional Information                                       |                                                |
| Special Provisions/Stipulations                              |                                                |
| CERTIFICATION: I hereby certify that the information provide | ed in this checklist is complete and accurate. |
| Printed Name (Attorney or Party Representative):             | Darin C. Savage                                |
| Signed Name (Attorney or Party Representative):              | /s/ Darin Savage                               |
| Date:                                                        | 14-Mar-25                                      |