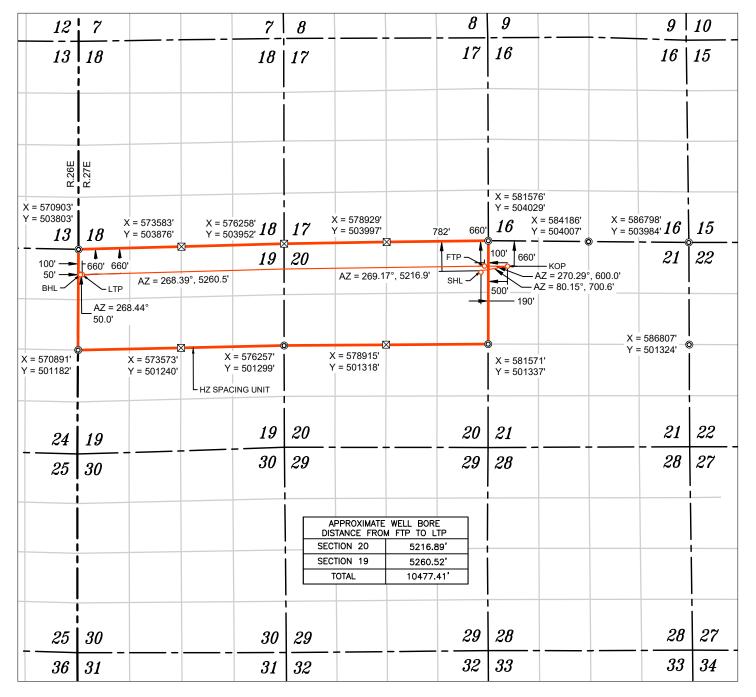

| Received by OCD: 3/14/2025 4:45:31 PM                                                                                                            | Page 11 of 1                                                                                                                                                                                                          |
|--------------------------------------------------------------------------------------------------------------------------------------------------|-----------------------------------------------------------------------------------------------------------------------------------------------------------------------------------------------------------------------|
| Well #1                                                                                                                                          | The Dude Fee 20-19 504H Well (API No. 30-015-Pending), SHL: Unit A, 822' FNL, 190' FEL, Section 20, T22S-R27E; BHL: Lot 1, 660 FNL, 50' FWL, Section 19, T22S-R27E, NMPM; Eddy County, New Mexico, laydown, standard  |
| Horizontal Well First and Last Take Points                                                                                                       | location The Dude Fee 20-19 504H Well: FTP: Unit A, 660' FNL, 100' FEL, Section 20, T22S-R27E LTP: Lot 1, 660' FNL, 100' FWL, Section 19, T22S-R27E                                                                   |
| Completion Target (Formation, TVD and MD)                                                                                                        | The Dude Fee 20-19 504H Well: TVD approx. 7,130', TMD 18,230'; 2nd Bone Spring formation, See Exhibit A, A-1 & B-2                                                                                                    |
| Well #2                                                                                                                                          | The Dude Fee 20-19 554H Well (API No. 30-015-Pending), SHL: Unit A, 782' FNL, 190' FEL, Section 20, T22S-R27E; BHL: Lot 1, 660' FNL, 50' FWL, Section 19, T22S-R27E, NMPM; Eddy County, New Mexico, laydown, standard |
| Horizontal Well First and Last Take Points                                                                                                       | location The Dude Fee 20-19 554H Well: FTP: Unit A, 660' FNL, 100' FEL, Section 20, T22S-R27E LTP: Lot 1, 660' FNL, 100' FWL, Section 19, T22S-R27E                                                                   |
| Completion Target (Formation, TVD and MD)                                                                                                        | The Dude Fee 20-19 554H Well:<br>TVD approx. 7,850', TMD 19,050';<br>3rd Bone Spring formation, See Exhibit A, A-1 & B-2                                                                                              |
|                                                                                                                                                  |                                                                                                                                                                                                                       |
| AFE Capex and Operating Costs                                                                                                                    |                                                                                                                                                                                                                       |
| Drilling Supervision/Month \$                                                                                                                    | \$10000, Exhibit A                                                                                                                                                                                                    |
| Production Supervision/Month \$                                                                                                                  | \$1000, Exhibit A                                                                                                                                                                                                     |
| Justification for Supervision Costs                                                                                                              | Exhibit A                                                                                                                                                                                                             |
| Requested Risk Charge                                                                                                                            | 200%, Exhibit A                                                                                                                                                                                                       |
| Notice of Hearing                                                                                                                                |                                                                                                                                                                                                                       |
| Proposed Notice of Hearing                                                                                                                       | Exhibit C, C-1                                                                                                                                                                                                        |
| Proof of Mailed Notice of Hearing (20 days before hearing)                                                                                       | Exhibit C-2                                                                                                                                                                                                           |
| Proof of Published Notice of Hearing (10 days before hearing)                                                                                    | Exhibit C-3                                                                                                                                                                                                           |
| Ownership Determination                                                                                                                          |                                                                                                                                                                                                                       |
| Land Ownership Schematic of the Spacing Unit                                                                                                     | Exhibit A-2                                                                                                                                                                                                           |
| Tract List (including lease numbers and owners)                                                                                                  | Exhibit A-2                                                                                                                                                                                                           |
| If approval of Non-Standard Spacing Unit is requested, Tract List (including lease numbers and owners) of Tracts subject to notice requirements. | N/A                                                                                                                                                                                                                   |
| Pooled Parties (including ownership type)                                                                                                        | All uncommitted WI owners; ORRI owners; and Record Title owners; including as shown on Exhibit A-2                                                                                                                    |
| National ablim Relitie SXD7120 P.O. 616 P. 20 P.M                                                                                                | Exhibit A, Para. 15                                                                                                                                                                                                   |

- 6. Under <u>Case No. 25199</u>, Alpha seeks to have the Division designate Paloma Permian AssetCo, LLC (OGRID No. 332449) as the operator of the horizontal wells proposed herein and HSU.
- 7. Under <u>Case No. 25199</u>, Alpha seeks to dedicate **The Dude Fee 20-19 504H** (API 30-015-pending) an oil well, to be horizontally drilled from a surface location in the NE/4 NE/4 (Unit A) of Section 20 to a bottom hole location in the Lot 1 (NW/4 NW/4) (Unit D) of Section 19; approximate TVD of 7,130'; approximate TMD of 18,230'; FTP in Section 20: 660' FNL, 100' FEL; LTP in Section 19: 660' FNL, 100' FWL.
- 8. Under <u>Case No. 25199</u>, Alpha seeks to dedicate **The Dude Fee 20-19 554H** (API 30-015-pending) an oil well, to be horizontally drilled from a surface location in the NE/4 NE/4 (Unit A) of Section 20 to a bottom hole location in the Lot 1 (NW/4 NW/4) (Unit D) of Section 19; approximate TVD of 7,850'; approximate TMD of 19,050'; FTP in Section 20: 660' FNL, 100' FEL; LTP in Section 19: 660' FNL, 100' FWL.
- 9. The proposed wells are orthodox in location, and their take points and completed intervals will comply with setback requirements under statewide rules.
  - 10. The proposed C-102 for each well is attached as **Exhibit A-1**.
- 11. A general location plat and a plat outlining the unit being pooled is attached hereto as **Exhibit A-2**, which show the location of the proposed well within the unit. The well location is orthodox, and it meets the Division's offset requirements.
- 12. The parties being pooled and their amounts of ownership in the proposed unit are listed on **Exhibit A-2** attached hereto.
  - 13. There are no depth severances in the Bone Spring formation in this acreage.
  - 14. A good faith review of records did not reveal any overlapping units.

15 I provided the law firm of Abadie & Schill P.C. a list of names and addresses for the interest owners shown on Exhibit A-2. In compiling these addresses, I conducted a diligent search of the public records in Eddy County, New Mexico, where the well is located, and of phone directories and did computer searches to locate the contact information for parties entitled to notification. Notice was timely sent to all interest owners at their last known addresses. Notice for Red River Energy Partners LLC, a working interest owner, is listed as Mailed and is still in Transit to recipient. Notice for MRC Permian Company, a working interest owner, is listed as Mailed and is still in Transit to recipient. Notice for Balam Resources LLC, a working interest owner, had no authorized recipient on February 24, 2025, and on March 1, 2025, a reminder to schedule redelivery was made. Notice for one (1) unleased mineral interest owner: James C. Williams Jr. is listed as Forwarded; notice for twenty-one (21) unleased mineral interest owners: Wade Dee Bannister; Security Federal Savings and Loan Association, c/o TBK Bank; S.E.S. Investments Ltd; Roy E. Brown; Reynaldo Cardona Jr.; Lynda Steinback Graham; Judith Greenwood Kamla; Johnny R. Brito; Gordon Tatro; George B. Derrick and Marjori A. Derrick; Gail Leon Doscher; Franklin Don Chester; Estate of Fred C. & Lucille P. Lancaster, c/o Brett E. Lancaster; Estate of Laverl and Ruth Tackitt, c/o Ronald Tackitt; Estate of Isabel Sosa; c/o Dolores Camarillo; Estate of Henry Neal Moses, c/o Edwina Moses; Estate of Alonzo R. & Claudine Connelly, c/o Dorine Sutton; Edgar Gonzalez and Mayra Alvarez; Beverly Greenwood Scheppke; Bernard G. Chavez and Rebecca L. Chavez; and American Factory Homes, are listed as Mailed; notice for twentyfive (25) unleased mineral interest owner: Viola Nelson; Sunnyview Developers Inc., c/o John S. Pike; Shirley White; Orbin and Verneal Little; Myrl Jean Angell; Michael Collier; MaryBelle DeLeon; Martha Ewing and Cecil Brininstool Trust; Lura Lee Gann; Lloyd and Christine Gorrell, c/o Arthur A. Gorrell Jr., Leilani Susan Buxton; Joann Greenwood Wright; Janeth Perry; Jack D.