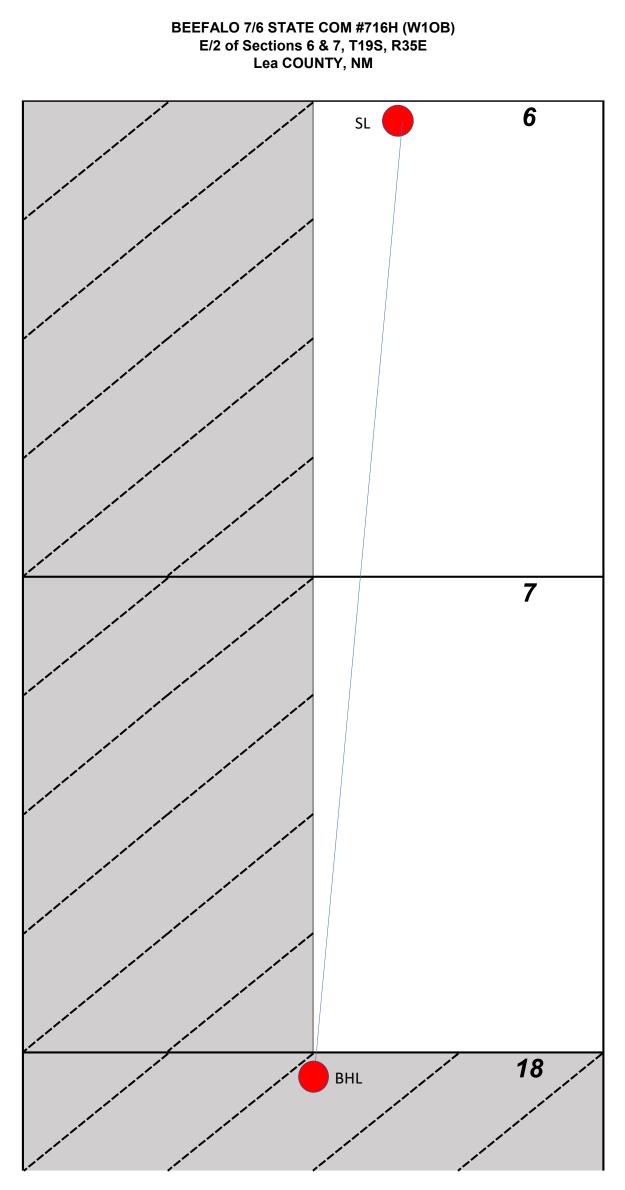

4. On August 4, 2023, the Division entered Order No. R-22819 ("Order") in Case No. 23638, which pooled uncommitted interests in the Wolfcamp formation underlying a non-standard horizontal spacing unit comprised of the E/2 of Sections 6 and 7, Township 19 South, Range 35 East, Lea County, New Mexico ("Unit"). The Order further dedicated the Unit to the Beefalo 7/6 State Com #716H well ("Well") and designated Applicant as operator of the Unit and Well.

1. On August 4, 2023, the Division entered Order No. R-22819 ("Order") in Case No. 23638, which pooled uncommitted interests in the Wolfcamp formation underlying a non-standard horizontal spacing unit comprised of the E/2 of Sections 6 and 7, Township 19 South, Range 35 East, Lea County, New Mexico ("Unit"). The Order further dedicated the Unit to the Beefalo 7/6 State Com #716H well ("Well") and designated Applicant as operator of the Unit and Well.