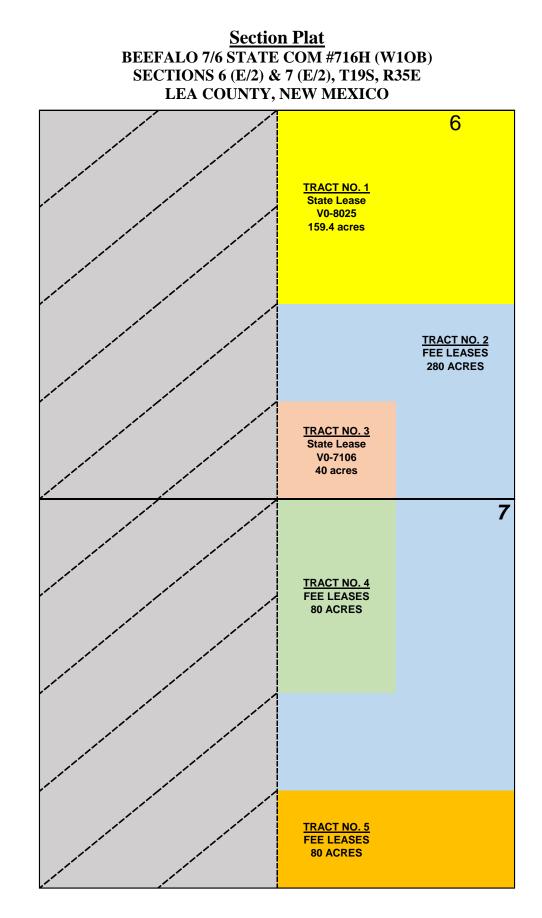

9. Since Order No. R-22819-A was entered, Mewbourne has identified additional uncommitted interests in the Unit that have not been pooled under the terms of the Order.

10. **Exhibit A-4** provides a plat of the tracts included in the Unit, identifies the interests in each tract, and identifies the additional uncommitted interest to be pooled under the terms of the Order, which is highlighted in yellow. The additional interest owner to be pooled is locatable.