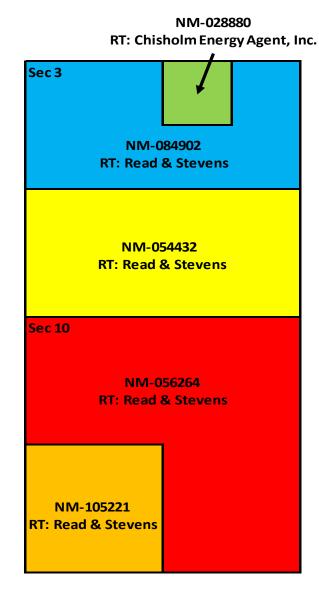

#### Land Exhibit: Ridder Federal Com 111H-114H, 121H-128H

All of Sections 3 and 10, T20S-R34E, Lea Co., NM

BEFORE THE OIL CONSERVATION DIVISION Santa Fe, New Mexico Exhibit No. C-1 Submitted by: Read & Stevens, Inc. Hearing Date: April 10, 2025 Case No. 25042

#### Land Exhibit: Ridder Federal Com 111H-114H, 121H-128H All of Sections 3 and 10, T20S-R34E, Lea Co., NM

| Pooled List:                                                   | Pooled List: Documents Sent |          |          |          |                 |
|----------------------------------------------------------------|-----------------------------|----------|----------|----------|-----------------|
| Owner                                                          | Pooling?                    | Proposal | JOA      | Com Agmt | Notes           |
| Permian Resources Operating, LLC                               | N/A                         | N/A      | N/A      | N/A      |                 |
| Chisholm Energy Agent, Inc.                                    | Y                           | N        | N        | Y        | Pooling RT Only |
| Abby Corporation                                               | Y                           | Y        | Y        | Y        |                 |
| Adreana Miller Bunnett - Community Property                    | Y                           | Y        | Y        | Y        |                 |
| Adreana Miller Bunnett - Separate Property                     | Y                           | Y        | Y        | Y        |                 |
| Advance Energy Partners Hat Mesa LLC                           | Y                           | Y        | Y        | Y        |                 |
| B&N Energy, LLC                                                | Y                           | Y        | Y        | Y        |                 |
| Bernhardt Oil Corp                                             | Y                           | Y        | Y        | Y        |                 |
| Carolyn J Chester Trust dated 8/11/1995                        | Y                           | Y        | Y        | Y        |                 |
| CBR Oil Properties                                             | Y                           | Y        | Y        | Y        |                 |
| Chevron                                                        | Y                           | Y        | Y        | Y        |                 |
| Citation 1987-II Investment LP                                 | Y                           | Y        | Y        | Y        |                 |
| Cross-N-Oil Co                                                 | Y                           | Y        | Y        | Y        |                 |
| David K Henderson                                              | Y                           | Y        | Y        | Y        |                 |
| Diamond Star Production Co. LLC                                | Y                           | Y        | Y        | Y        |                 |
| Estate of Lewis MacNaughton                                    | Y                           | Y        | Y        | Y        |                 |
| Estate of Marion K Calvin - Candace McClelland                 | Y                           | Ŷ        | Ŷ        | Ŷ        |                 |
| Estate of William Read and its successors                      | Y                           | Ŷ        | Ŷ        | Ŷ        |                 |
| First Century                                                  | N                           | N        | N        | N        |                 |
| FISCO                                                          | Y                           | Y        | Y        | Y        | To sign JOA     |
| Glenda Richter                                                 | Y                           | Y        | Y        | Ŷ        |                 |
| Highland (Texas) Energy Co                                     | Y                           | Ŷ        | Ŷ        | Ŷ        |                 |
| HM Investments Ltd                                             | Y                           | Ŷ        | Ŷ        | Ŷ        |                 |
| James Ralph Wood Jr Revocable Trust                            | Ŷ                           | Ŷ        | Ŷ        | Ŷ        |                 |
| Jamie Dennis                                                   | Y                           | Ŷ        | Ŷ        | Ŷ        |                 |
| Jane S. Grimshaw                                               | Y                           | Ŷ        | Ŷ        | Ŷ        |                 |
| Jeanne Lea Miller                                              | Ŷ                           | Ŷ        | Ŷ        | Ŷ        |                 |
| Joann E Jensen Family Trust                                    | Y                           | Ŷ        | Ŷ        | Ŷ        |                 |
| John T and Marion V Turner Revocable Trust                     | Y                           | Y        | Ŷ        | Ŷ        |                 |
| Justin McKelvy Miller                                          | Y                           | Y        | Ŷ        | Ŷ        |                 |
| Laura K Read LLC and its successors                            | Y                           | Y        | Ŷ        | Ŷ        |                 |
| Lincoln Oil and Gas                                            | Y                           | Y        | Y        | Y        |                 |
| Loveless land Holdings LLC                                     | Y                           | Y        | Y        | Y        |                 |
| Marion T Turner                                                | Y                           | Y        | Y        | Y        |                 |
| Marjorie C Echols (aka Marjorie Echols Jones)                  | Y                           | Y        | Y        | Y        |                 |
| Marjone C Echois (aka Marjone Echois Jones)<br>MRC Permian Co. | Y                           | Y        | Y        | Y        |                 |
| NL Stevens III                                                 | Y                           | Y        | Y        | Y        | To sign JOA     |
| Pat Pruitt                                                     | Y                           | Y        | Y        | Y        | I U SIGITION    |
| Paul Seegers et ux                                             | Y                           | Y        | Y        | Y        |                 |
| PBEX, LLC                                                      | Y                           | Y        | Y<br>Y   | Y        |                 |
| PBEA, LLC<br>Prospector, LLC                                   | Y                           | Y<br>Y   | Y        | Y        |                 |
| Read & Stevens Employee benefit plan                           | Y                           | Y        | Y        | Y        |                 |
| Read & Stevens                                                 | N/A                         | N/A      | N/A      | N/A      |                 |
| Sandstone Properties                                           | N/A<br>Y                    | N/A<br>Y | N/A<br>Y | N/A<br>Y |                 |
| Scott B. Miller - Separate Property                            | Y                           | Y        | Y        | Y        |                 |
| Scott Miller - Community Property                              | Y                           | Y        | Y        | Y        |                 |
| Sealy Hutch Calvin                                             | Y                           | Y        | Y        | Y        |                 |
| Seegers Drilling Co                                            | Y                           | Y        | Y        | Y        |                 |
| Sharron Stone Trollinger Trust                                 | Y                           | Y        | Y        | Y        |                 |
| Sisk Charitable Trust                                          | Y                           | Y        | Y        | Y        |                 |
| SNS Oil and Gas Prop                                           | Y                           | Y        | Y        | Y        |                 |
|                                                                |                             |          |          |          |                 |

Key: Parties highlighted in yellow are pooled.

.