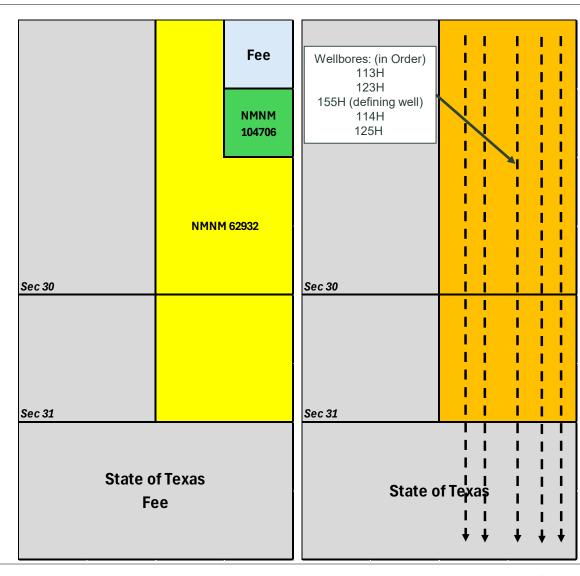

### SELF-AFFIRMED STATEMENT OF TRAVIS MACHA

- 1. I am the New Mexico Land Manager for Permian Resources Operating, LLC ("Permian Resources"). Earthstone Permian, LLC ("Earthstone") is a wholly owned subsidiary of Permian Resources. I am over 18 years of age, have personal knowledge of the matters addressed herein, and am competent to provide this Self-Affirmed Statement. I have previously testified before the New Mexico Oil Conservation Division ("Division") and my credentials as an expert in petroleum land matters were accepted and made a matter of record.
- 2. Copies of Earthstone's application and proposed hearing notice are attached as **Exhibit A-1**.
- 3. None of the parties proposed to be pooled in this case indicated opposition to this matter proceeding by affidavit; therefore I do not expect any opposition at hearing.
- 4. Earthstone seeks to pool all uncommitted interests in the Bone Spring formation underlying a 468.11-acre, more or less, standard horizontal spacing unit comprised of the E/2 of Section 30 and the E/2 equivalent of irregular Section 31, Township 26 South, Range 35 East, Lea County, New Mexico<sup>1</sup> ("Unit").
  - 5. The Unit will be dedicated to the following wells ("Wells"):

- 7. The completed interval of the **Los Vaqueros Fed Com 155H** well will be located within 330' of the quarter-quarter section line separating E/2 E/2 and W/2 E/2 of Sections 30 and 31 to allow for the creation of a 468.11-acre, more or less, standard horizontal spacing unit.
  - 8. **Exhibit A-2** contains the C-102 for the Wells.
- 9. **Exhibit A-3** contains a plat identifying ownership by tract in the Unit. This exhibit also includes any applicable lease numbers, a unit recapitulation, and the interests Earthstone seeks to pool highlighted in yellow.
- 10. Earthstone also requests with its Application that Permian Resources Operating, LLC ("Permian Resources") (OGRID No. 372165) be designated as operator of the Unit and Wells.
- 11. Earthstone has conducted a diligent search of all county public records, including phone directories and computer databases, as well as internet searches, to locate the interest owners it seeks to pool.
- 12. **Exhibit A-4** contains a sample well proposal letter and AFE sent to working interest owners for the Wells. The estimated costs reflected on the AFE are fair and reasonable and comparable to the cost of other wells of similar depth and length drilled in the subject formation in the area.
- 13. In my opinion, Earthstone made a good-faith effort to reach voluntary joinder of uncommitted interests in the Wells as indicated by the chronology of contact described in **Exhibit A-5**.
- 14. As operator of the Unit and the Wells, Permian Resources requests overhead and administrative rates of \$10,000 per month while the Wells are being drilled and \$1,000 per month