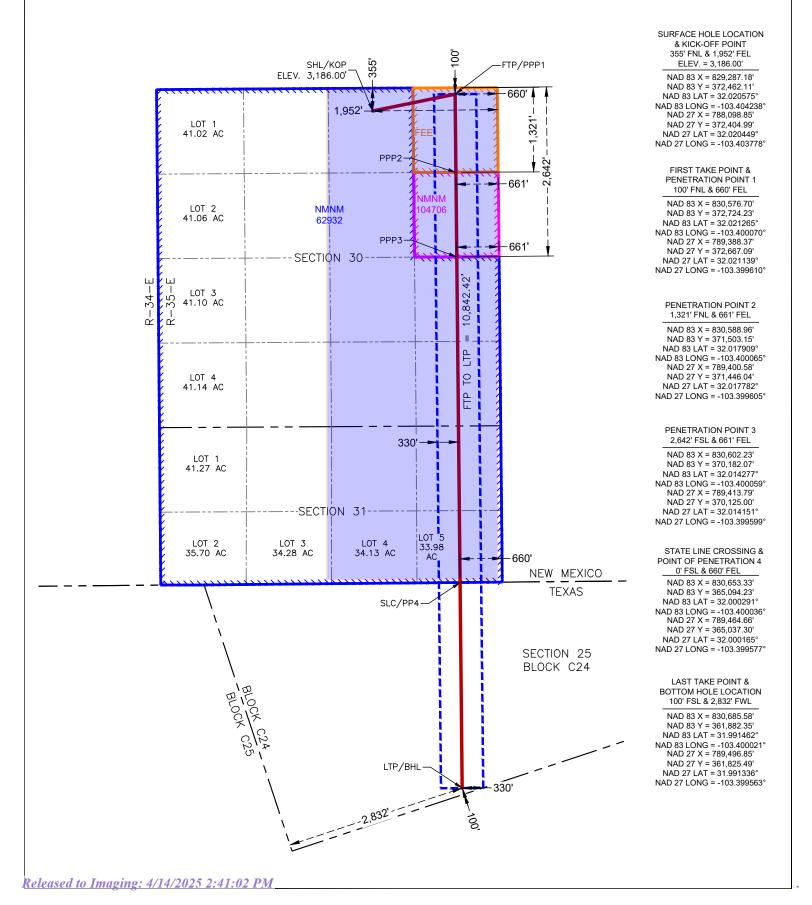

- a. Los Vaqueros Fed Com 113H which will be drilled from a surface hole location in the NW/4 NE/4 (Unit B) of Section 30, Township 26 South, Range 35 East, Lea County, New Mexico, to a bottom hole location in Section 25, Block C-24, Loving County, Texas;
- b. Los Vaqueros Fed Com 123H, which will be drilled from a surface hole location in the NW/4 NE/4 (Unit B) of Section 30, Township 26 South, Range 35 East, Lea County, New Mexico, to a bottom hole location in Section 25, Block C-24, Loving County, Texas;
- c. Los Vaqueros Fed Com 114H, which will be drilled from a surface hole location in the NW/4 NE/4 (Unit B) of Section 30, Township 26 South, Range 35 East, Lea County, New Mexico, to a bottom hole location in Section 25, Block C-24, Loving County, Texas;
- d. Los Vaqueros Fed Com 125H, which will be drilled from a surface hole location in the NW/4 NE/4 (Unit B) of Section 30, Township 26 South, Range 35 East, Lea County, New Mexico, to a bottom hole location in Section 25, Block C-24, Loving County, Texas; and
- e. Los Vaqueros Fed Com 155H, which will be drilled from a surface hole location in the NW/4 NE/4 (Unit B) of Section 30, Township 26 South, Range 35 East, Lea County, New Mexico, to a bottom hole location in Section 25, Block C-24, Loving County, Texas.
- 6. The completed intervals of the Wells will be orthodox.

- 7. The completed interval of the **Los Vaqueros Fed Com 155H** well will be located within 330' of the quarter-quarter section line separating E/2 E/2 and W/2 E/2 of Sections 30 and 31 to allow for the creation of a 468.11-acre, more or less, standard horizontal spacing unit.
  - 8. **Exhibit A-2** contains the C-102 for the Wells.
- 9. **Exhibit A-3** contains a plat identifying ownership by tract in the Unit. This exhibit also includes any applicable lease numbers, a unit recapitulation, and the interests Earthstone seeks to pool highlighted in yellow.
- 10. Earthstone also requests with its Application that Permian Resources Operating, LLC ("Permian Resources") (OGRID No. 372165) be designated as operator of the Unit and Wells.
- 11. Earthstone has conducted a diligent search of all county public records, including phone directories and computer databases, as well as internet searches, to locate the interest owners it seeks to pool.
- 12. **Exhibit A-4** contains a sample well proposal letter and AFE sent to working interest owners for the Wells. The estimated costs reflected on the AFE are fair and reasonable and comparable to the cost of other wells of similar depth and length drilled in the subject formation in the area.
- 13. In my opinion, Earthstone made a good-faith effort to reach voluntary joinder of uncommitted interests in the Wells as indicated by the chronology of contact described in **Exhibit A-5**.
- 14. As operator of the Unit and the Wells, Permian Resources requests overhead and administrative rates of \$10,000 per month while the Wells are being drilled and \$1,000 per month