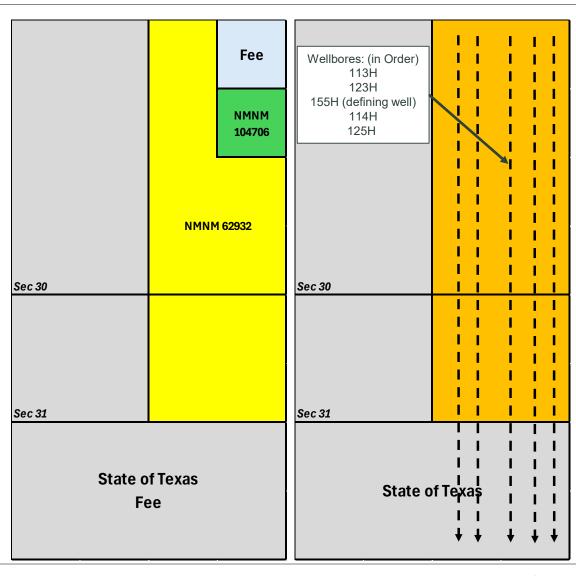

### SELF-AFFIRMED STATEMENT OF TRAVIS MACHA

- 1. I am the New Mexico Land Manager for Permian Resources Operating, LLC ("Permian Resources"). Earthstone Permian, LLC ("Earthstone") is a wholly owned subsidiary of Permian Resources. I am over 18 years of age, have personal knowledge of the matters addressed herein, and am competent to provide this Self-Affirmed Statement. I have previously testified before the New Mexico Oil Conservation Division ("Division") and my credentials as an expert in petroleum land matters were accepted and made a matter of record.
- 2. Copies of Earthstone's application and proposed hearing notice are attached as **Exhibit A-1**.
- 3. None of the parties proposed to be pooled in this case indicated opposition to this matter proceeding by affidavit; therefore I do not expect any opposition at hearing.
- 4. Earthstone seeks to pool all uncommitted interests in the Bone Spring formation underlying a 468.11-acre, more or less, standard horizontal spacing unit comprised of the E/2 of Section 30 and the E/2 equivalent of irregular Section 31, Township 26 South, Range 35 East, Lea County, New Mexico<sup>1</sup> ("Unit").
  - 5. The Unit will be dedicated to the following wells ("Wells"):

- 7. The completed interval of the **Los Vaqueros Fed Com 155H** well will be located within 330' of the quarter-quarter section line separating E/2 E/2 and W/2 E/2 of Sections 30 and 31 to allow for the creation of a 468.11-acre, more or less, standard horizontal spacing unit.
  - 8. **Exhibit A-2** contains the C-102 for the Wells.
- 9. **Exhibit A-3** contains a plat identifying ownership by tract in the Unit. This exhibit also includes any applicable lease numbers, a unit recapitulation, and the interests Earthstone seeks to pool highlighted in yellow.
- 10. Earthstone also requests with its Application that Permian Resources Operating, LLC ("Permian Resources") (OGRID No. 372165) be designated as operator of the Unit and Wells.
- 11. Earthstone has conducted a diligent search of all county public records, including phone directories and computer databases, as well as internet searches, to locate the interest owners it seeks to pool.
- 12. **Exhibit A-4** contains a sample well proposal letter and AFE sent to working interest owners for the Wells. The estimated costs reflected on the AFE are fair and reasonable and comparable to the cost of other wells of similar depth and length drilled in the subject formation in the area.
- 13. In my opinion, Earthstone made a good-faith effort to reach voluntary joinder of uncommitted interests in the Wells as indicated by the chronology of contact described in **Exhibit A-5**.
- 14. As operator of the Unit and the Wells, Permian Resources requests overhead and administrative rates of \$10,000 per month while the Wells are being drilled and \$1,000 per month