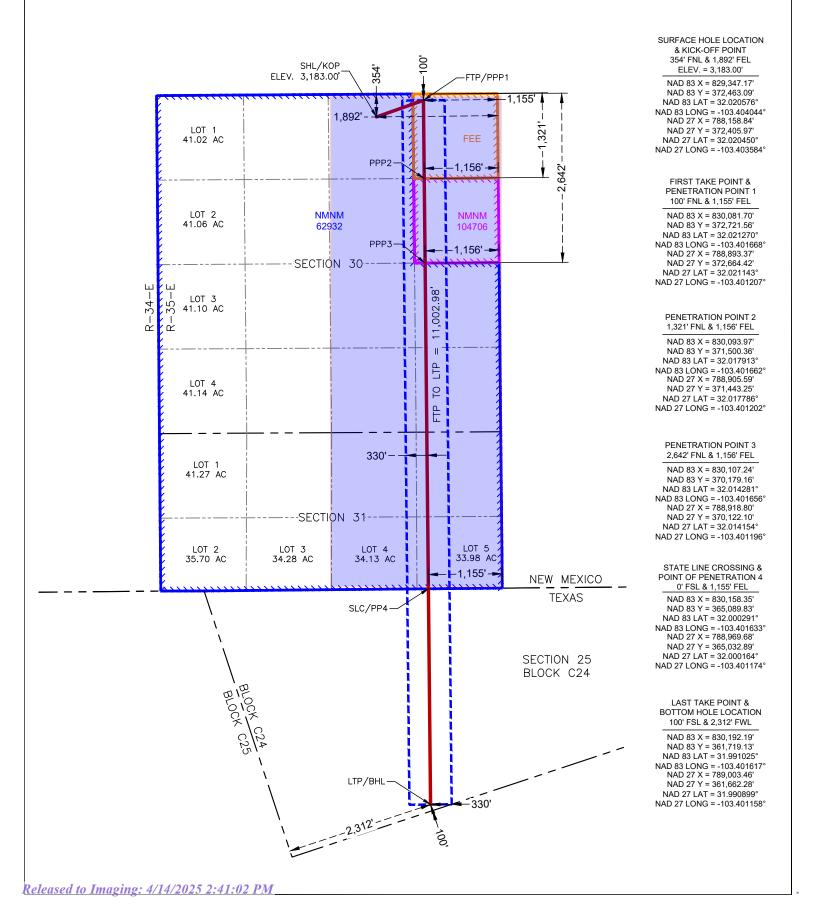

### SELF-AFFIRMED STATEMENT OF TRAVIS MACHA

- 1. I am the New Mexico Land Manager for Permian Resources Operating, LLC ("Permian Resources"). Earthstone Permian, LLC ("Earthstone") is a wholly owned subsidiary of Permian Resources. I am over 18 years of age, have personal knowledge of the matters addressed herein, and am competent to provide this Self-Affirmed Statement. I have previously testified before the New Mexico Oil Conservation Division ("Division") and my credentials as an expert in petroleum land matters were accepted and made a matter of record.
- 2. Copies of Earthstone's application and proposed hearing notice are attached as **Exhibit A-1**.
- 3. None of the parties proposed to be pooled in this case indicated opposition to this matter proceeding by affidavit; therefore I do not expect any opposition at hearing.
- 4. Earthstone seeks to pool all uncommitted interests in the Bone Spring formation underlying a 468.11-acre, more or less, standard horizontal spacing unit comprised of the E/2 of Section 30 and the E/2 equivalent of irregular Section 31, Township 26 South, Range 35 East, Lea County, New Mexico<sup>1</sup> ("Unit").
  - 5. The Unit will be dedicated to the following wells ("Wells"):

Permian Resources Operating, LLC Case No. 25275 Exhibit A

<sup>&</sup>lt;sup>1</sup> The spacing unit crosses the state line and extends into Texas. Applicant seeks to pool only the acreage located in New Mexico.

- a. Los Vaqueros Fed Com 113H which will be drilled from a surface hole location in the NW/4 NE/4 (Unit B) of Section 30, Township 26 South, Range 35 East, Lea County, New Mexico, to a bottom hole location in Section 25, Block C-24, Loving County, Texas;
- b. Los Vaqueros Fed Com 123H, which will be drilled from a surface hole location in the NW/4 NE/4 (Unit B) of Section 30, Township 26 South, Range 35 East, Lea County, New Mexico, to a bottom hole location in Section 25, Block C-24, Loving County, Texas;
- c. Los Vaqueros Fed Com 114H, which will be drilled from a surface hole location in the NW/4 NE/4 (Unit B) of Section 30, Township 26 South, Range 35 East, Lea County, New Mexico, to a bottom hole location in Section 25, Block C-24, Loving County, Texas;
- d. Los Vaqueros Fed Com 125H, which will be drilled from a surface hole location in the NW/4 NE/4 (Unit B) of Section 30, Township 26 South, Range 35 East, Lea County, New Mexico, to a bottom hole location in Section 25, Block C-24, Loving County, Texas; and
- e. Los Vaqueros Fed Com 155H, which will be drilled from a surface hole location in the NW/4 NE/4 (Unit B) of Section 30, Township 26 South, Range 35 East, Lea County, New Mexico, to a bottom hole location in Section 25, Block C-24, Loving County, Texas.
- 6. The completed intervals of the Wells will be orthodox.

- 7. The completed interval of the **Los Vaqueros Fed Com 155H** well will be located within 330' of the quarter-quarter section line separating E/2 E/2 and W/2 E/2 of Sections 30 and 31 to allow for the creation of a 468.11-acre, more or less, standard horizontal spacing unit.
  - 8. **Exhibit A-2** contains the C-102 for the Wells.
- 9. **Exhibit A-3** contains a plat identifying ownership by tract in the Unit. This exhibit also includes any applicable lease numbers, a unit recapitulation, and the interests Earthstone seeks to pool highlighted in yellow.
- 10. Earthstone also requests with its Application that Permian Resources Operating, LLC ("Permian Resources") (OGRID No. 372165) be designated as operator of the Unit and Wells.
- 11. Earthstone has conducted a diligent search of all county public records, including phone directories and computer databases, as well as internet searches, to locate the interest owners it seeks to pool.
- 12. **Exhibit A-4** contains a sample well proposal letter and AFE sent to working interest owners for the Wells. The estimated costs reflected on the AFE are fair and reasonable and comparable to the cost of other wells of similar depth and length drilled in the subject formation in the area.
- 13. In my opinion, Earthstone made a good-faith effort to reach voluntary joinder of uncommitted interests in the Wells as indicated by the chronology of contact described in **Exhibit A-5**.
- 14. As operator of the Unit and the Wells, Permian Resources requests overhead and administrative rates of \$10,000 per month while the Wells are being drilled and \$1,000 per month