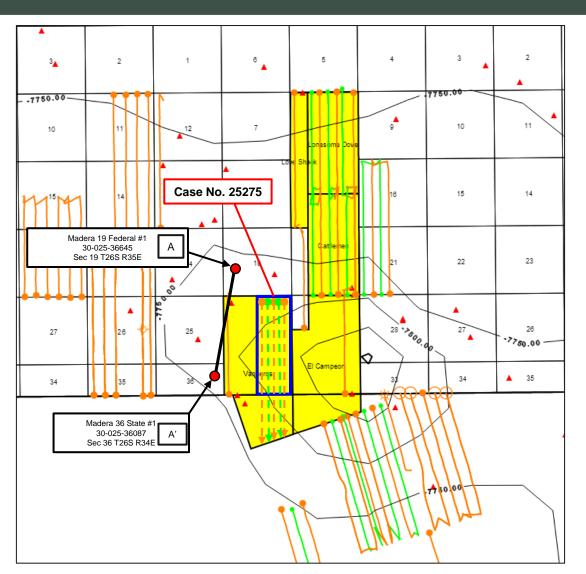

### SELF-AFFIRMED STATEMENT OF TRAVIS MACHA

- 1. I am the New Mexico Land Manager for Permian Resources Operating, LLC ("Permian Resources"). Earthstone Permian, LLC ("Earthstone") is a wholly owned subsidiary of Permian Resources. I am over 18 years of age, have personal knowledge of the matters addressed herein, and am competent to provide this Self-Affirmed Statement. I have previously testified before the New Mexico Oil Conservation Division ("Division") and my credentials as an expert in petroleum land matters were accepted and made a matter of record.
- 2. Copies of Earthstone's application and proposed hearing notice are attached as **Exhibit A-1**.
- 3. None of the parties proposed to be pooled in this case indicated opposition to this matter proceeding by affidavit; therefore I do not expect any opposition at hearing.
- 4. Earthstone seeks to pool all uncommitted interests in the Bone Spring formation underlying a 468.11-acre, more or less, standard horizontal spacing unit comprised of the E/2 of Section 30 and the E/2 equivalent of irregular Section 31, Township 26 South, Range 35 East, Lea County, New Mexico<sup>1</sup> ("Unit").
  - 5. The Unit will be dedicated to the following wells ("Wells"):

- 7. The completed interval of the **Los Vaqueros Fed Com 155H** well will be located within 330' of the quarter-quarter section line separating E/2 E/2 and W/2 E/2 of Sections 30 and 31 to allow for the creation of a 468.11-acre, more or less, standard horizontal spacing unit.
  - 8. **Exhibit A-2** contains the C-102 for the Wells.
- 9. **Exhibit A-3** contains a plat identifying ownership by tract in the Unit. This exhibit also includes any applicable lease numbers, a unit recapitulation, and the interests Earthstone seeks to pool highlighted in yellow.
- 10. Earthstone also requests with its Application that Permian Resources Operating, LLC ("Permian Resources") (OGRID No. 372165) be designated as operator of the Unit and Wells.
- 11. Earthstone has conducted a diligent search of all county public records, including phone directories and computer databases, as well as internet searches, to locate the interest owners it seeks to pool.
- 12. **Exhibit A-4** contains a sample well proposal letter and AFE sent to working interest owners for the Wells. The estimated costs reflected on the AFE are fair and reasonable and comparable to the cost of other wells of similar depth and length drilled in the subject formation in the area.
- 13. In my opinion, Earthstone made a good-faith effort to reach voluntary joinder of uncommitted interests in the Wells as indicated by the chronology of contact described in **Exhibit A-5**.
- 14. As operator of the Unit and the Wells, Permian Resources requests overhead and administrative rates of \$10,000 per month while the Wells are being drilled and \$1,000 per month