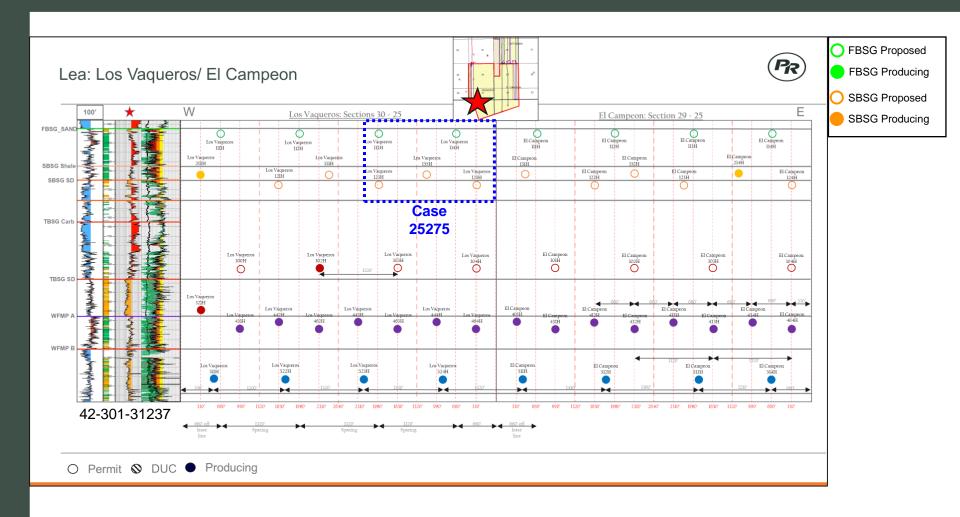

| Well #5                                                           | Los Vagueros Fed Com 155H                                              |
|-------------------------------------------------------------------|------------------------------------------------------------------------|
| vveii #5                                                          | SHL: 354' FNL & 1892' FEL (Unit B), Section 30, T26S-R35E              |
|                                                                   | State Line Crossing: 0' FSL & 1155' FEL (Lot 5), Section 31, T26S-R35E |
|                                                                   | Completion Target: Bone Spring (Approx. 11080' TVD)                    |
|                                                                   |                                                                        |
| AFE Capex and Operating Costs                                     |                                                                        |
| Drilling Supervision/Month \$                                     | \$10,000                                                               |
| Production Supervision/Month \$                                   | \$1,000                                                                |
| Justification for Supervision Costs                               | Exhibit A-4                                                            |
| Requested Risk Charge                                             | 200%                                                                   |
| Notice of Hearing                                                 |                                                                        |
| Proposed Notice of Hearing                                        | Exhibit A-1                                                            |
| Proof of Mailed Notice of Hearing (20 days before hearing)        | Exhibits C-1, C-2, C-3                                                 |
| Proof of Published Notice of Hearing (10 days before hearing)     | Exhibit C-4                                                            |
| Ownership Determination                                           |                                                                        |
| Land Ownership Schematic of the Spacing Unit                      | Exhibit A-3                                                            |
| Tract List (including lease numbers and owners)                   | Exhibit A-3                                                            |
| If approval of Non-Standard Spacing Unit is requested, Tract List |                                                                        |
| (including lease numbers and owners) of Tracts subject to         |                                                                        |
| notice requirements.                                              | N/A                                                                    |
| Pooled Parties (including ownership type)                         | Exhibit A-3                                                            |
| Unlocatable Parties to be Pooled                                  | N/A                                                                    |
| Ownership Depth Severance (including percentage above &           |                                                                        |
| below)                                                            | N/A                                                                    |
| Joinder                                                           |                                                                        |
| Sample Copy of Proposal Letter                                    | Exhibit A-4                                                            |
| List of Interest Owners (ie Exhibit A of JOA)                     | Exhibit A-3                                                            |
| Chronology of Contact with Non-Joined Working Interests           | Exhibit A-4                                                            |
| Overhead Rates In Proposal Letter                                 | Exhibit A-4                                                            |
| Cost Estimate to Drill and Complete                               | Exhibit A-4                                                            |
| Cost Estimate to Equip Well                                       | Exhibit A-4                                                            |
| Cost Estimate for Production Facilities                           | Exhibit A-4                                                            |
| Geology                                                           |                                                                        |
| Summary (including special considerations)                        | Exhibit B                                                              |
| Spacing Unit Schematic                                            | Exhibit B-1                                                            |
| Gunbarrel/Lateral Trajectory Schematic                            | Exhibit B-5                                                            |
| Well Orientation (with rationale)                                 | Exhibit B                                                              |
| Target Formation                                                  | Exhibit B                                                              |
| HSU Cross Section                                                 | Exhibit B-2                                                            |
| Depth Severance Discussion                                        | N/A                                                                    |
| Forms, Figures and Tables                                         |                                                                        |
| C-102                                                             | Exhibit A-2                                                            |
| Tracts                                                            | Exhibit A-3                                                            |
| Summary of Interests, Unit Recapitulation (Tracts)                | Exhibit A-3                                                            |
| General Location Map (including basin)                            | Exhibit B-1                                                            |
| Well Bore Location Map                                            | Exhibit B-2                                                            |
| Structure Contour Map - Subsea Depth                              | Exhibit B-3                                                            |
| Cross Section Location Map (including wells)                      | Exhibit B-2                                                            |
| Cross Section (including Landing Zone)                            | Exhibit B-4                                                            |
| Additional Information                                            |                                                                        |
| Special Provisions/Stipulations                                   | N/A                                                                    |
| CERTIFICATION: I hereby certify that the information provide      | ed in this checklist is complete and accurate.                         |
| Printed Name (Attorney or Party Representative):                  | Dana S. Hardy                                                          |
| Signed Name (Attorney or Party Representative):                   | /s/ Dana S. Hardy                                                      |
| Date:                                                             | 4/1/2025                                                               |
| Putt.                                                             | 7/ 1/ 2020                                                             |