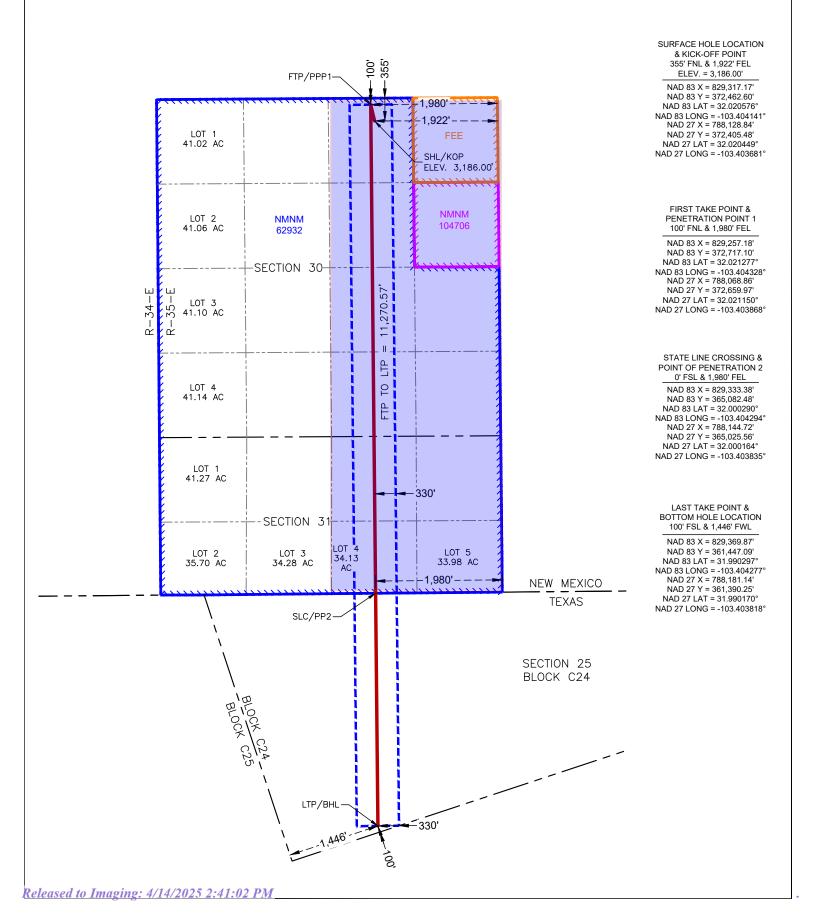

- a. Los Vaqueros Fed Com 113H which will be drilled from a surface hole location in the NW/4 NE/4 (Unit B) of Section 30, Township 26 South, Range 35 East, Lea County, New Mexico, to a bottom hole location in Section 25, Block C-24, Loving County, Texas;
- b. Los Vaqueros Fed Com 123H, which will be drilled from a surface hole location in the NW/4 NE/4 (Unit B) of Section 30, Township 26 South, Range 35 East, Lea County, New Mexico, to a bottom hole location in Section 25, Block C-24, Loving County, Texas;
- c. Los Vaqueros Fed Com 114H, which will be drilled from a surface hole location in the NW/4 NE/4 (Unit B) of Section 30, Township 26 South, Range 35 East, Lea County, New Mexico, to a bottom hole location in Section 25, Block C-24, Loving County, Texas;
- d. Los Vaqueros Fed Com 125H, which will be drilled from a surface hole location in the NW/4 NE/4 (Unit B) of Section 30, Township 26 South, Range 35 East, Lea County, New Mexico, to a bottom hole location in Section 25, Block C-24, Loving County, Texas; and
- e. Los Vaqueros Fed Com 155H, which will be drilled from a surface hole location in the NW/4 NE/4 (Unit B) of Section 30, Township 26 South, Range 35 East, Lea County, New Mexico, to a bottom hole location in Section 25, Block C-24, Loving County, Texas.
- 6. The completed intervals of the Wells will be orthodox.

- 7. The completed interval of the **Los Vaqueros Fed Com 155H** well will be located within 330' of the quarter-quarter section line separating E/2 E/2 and W/2 E/2 of Sections 30 and 31 to allow for the creation of a 468.11-acre, more or less, standard horizontal spacing unit.
  - 8. **Exhibit A-2** contains the C-102 for the Wells.
- 9. **Exhibit A-3** contains a plat identifying ownership by tract in the Unit. This exhibit also includes any applicable lease numbers, a unit recapitulation, and the interests Earthstone seeks to pool highlighted in yellow.
- 10. Earthstone also requests with its Application that Permian Resources Operating, LLC ("Permian Resources") (OGRID No. 372165) be designated as operator of the Unit and Wells.
- 11. Earthstone has conducted a diligent search of all county public records, including phone directories and computer databases, as well as internet searches, to locate the interest owners it seeks to pool.
- 12. **Exhibit A-4** contains a sample well proposal letter and AFE sent to working interest owners for the Wells. The estimated costs reflected on the AFE are fair and reasonable and comparable to the cost of other wells of similar depth and length drilled in the subject formation in the area.
- 13. In my opinion, Earthstone made a good-faith effort to reach voluntary joinder of uncommitted interests in the Wells as indicated by the chronology of contact described in **Exhibit A-5**.
- 14. As operator of the Unit and the Wells, Permian Resources requests overhead and administrative rates of \$10,000 per month while the Wells are being drilled and \$1,000 per month