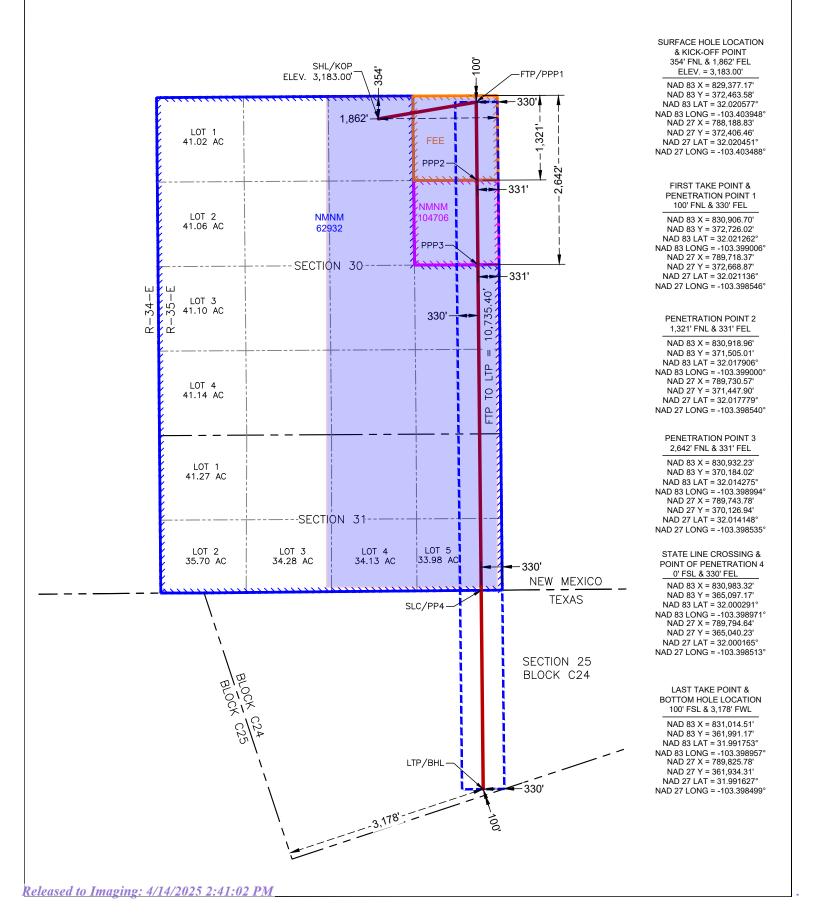

- a. Los Vaqueros Fed Com 113H which will be drilled from a surface hole location in the NW/4 NE/4 (Unit B) of Section 30, Township 26 South, Range 35 East, Lea County, New Mexico, to a bottom hole location in Section 25, Block C-24, Loving County, Texas;
- b. Los Vaqueros Fed Com 123H, which will be drilled from a surface hole location in the NW/4 NE/4 (Unit B) of Section 30, Township 26 South, Range 35 East, Lea County, New Mexico, to a bottom hole location in Section 25, Block C-24, Loving County, Texas;
- c. Los Vaqueros Fed Com 114H, which will be drilled from a surface hole location in the NW/4 NE/4 (Unit B) of Section 30, Township 26 South, Range 35 East, Lea County, New Mexico, to a bottom hole location in Section 25, Block C-24, Loving County, Texas;
- d. Los Vaqueros Fed Com 125H, which will be drilled from a surface hole location in the NW/4 NE/4 (Unit B) of Section 30, Township 26 South, Range 35 East, Lea County, New Mexico, to a bottom hole location in Section 25, Block C-24, Loving County, Texas; and
- e. Los Vaqueros Fed Com 155H, which will be drilled from a surface hole location in the NW/4 NE/4 (Unit B) of Section 30, Township 26 South, Range 35 East, Lea County, New Mexico, to a bottom hole location in Section 25, Block C-24, Loving County, Texas.
- 6. The completed intervals of the Wells will be orthodox.

- 7. The completed interval of the **Los Vaqueros Fed Com 155H** well will be located within 330' of the quarter-quarter section line separating E/2 E/2 and W/2 E/2 of Sections 30 and 31 to allow for the creation of a 468.11-acre, more or less, standard horizontal spacing unit.
  - 8. **Exhibit A-2** contains the C-102 for the Wells.
- 9. **Exhibit A-3** contains a plat identifying ownership by tract in the Unit. This exhibit also includes any applicable lease numbers, a unit recapitulation, and the interests Earthstone seeks to pool highlighted in yellow.
- 10. Earthstone also requests with its Application that Permian Resources Operating, LLC ("Permian Resources") (OGRID No. 372165) be designated as operator of the Unit and Wells.
- 11. Earthstone has conducted a diligent search of all county public records, including phone directories and computer databases, as well as internet searches, to locate the interest owners it seeks to pool.
- 12. **Exhibit A-4** contains a sample well proposal letter and AFE sent to working interest owners for the Wells. The estimated costs reflected on the AFE are fair and reasonable and comparable to the cost of other wells of similar depth and length drilled in the subject formation in the area.
- 13. In my opinion, Earthstone made a good-faith effort to reach voluntary joinder of uncommitted interests in the Wells as indicated by the chronology of contact described in **Exhibit A-5**.
- 14. As operator of the Unit and the Wells, Permian Resources requests overhead and administrative rates of \$10,000 per month while the Wells are being drilled and \$1,000 per month