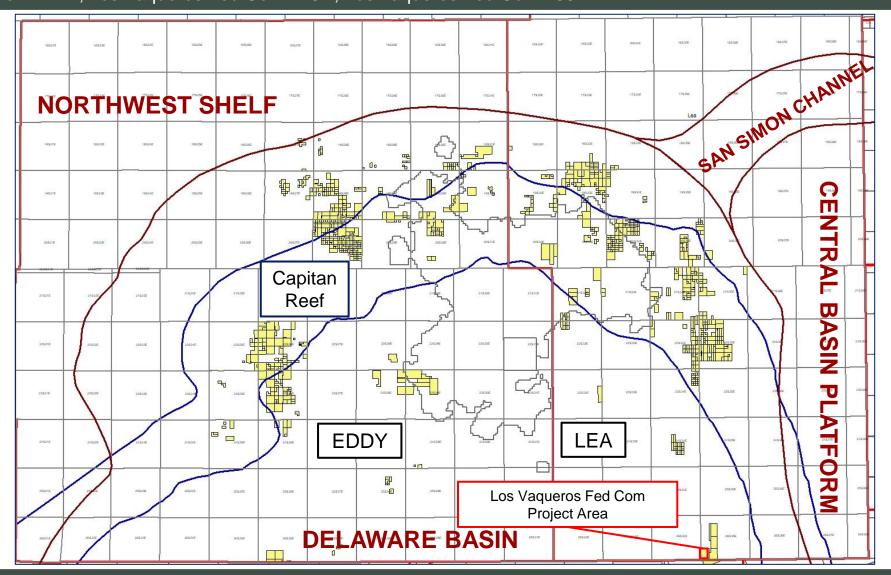

### SELF-AFFIRMED STATEMENT OF TRAVIS MACHA

- 1. I am the New Mexico Land Manager for Permian Resources Operating, LLC ("Permian Resources"). Earthstone Permian, LLC ("Earthstone") is a wholly owned subsidiary of Permian Resources. I am over 18 years of age, have personal knowledge of the matters addressed herein, and am competent to provide this Self-Affirmed Statement. I have previously testified before the New Mexico Oil Conservation Division ("Division") and my credentials as an expert in petroleum land matters were accepted and made a matter of record.
- 2. Copies of Earthstone's application and proposed hearing notice are attached as **Exhibit A-1**.
- 3. None of the parties proposed to be pooled in this case indicated opposition to this matter proceeding by affidavit; therefore I do not expect any opposition at hearing.
- 4. Earthstone seeks to pool all uncommitted interests in the Bone Spring formation underlying a 468.11-acre, more or less, standard horizontal spacing unit comprised of the E/2 of Section 30 and the E/2 equivalent of irregular Section 31, Township 26 South, Range 35 East, Lea County, New Mexico<sup>1</sup> ("Unit").
  - 5. The Unit will be dedicated to the following wells ("Wells"):

- a. Los Vaqueros Fed Com 113H which will be drilled from a surface hole location in the NW/4 NE/4 (Unit B) of Section 30, Township 26 South, Range 35 East, Lea County, New Mexico, to a bottom hole location in Section 25, Block C-24, Loving County, Texas;
- b. Los Vaqueros Fed Com 123H, which will be drilled from a surface hole location in the NW/4 NE/4 (Unit B) of Section 30, Township 26 South, Range 35 East, Lea County, New Mexico, to a bottom hole location in Section 25, Block C-24, Loving County, Texas;
- c. Los Vaqueros Fed Com 114H, which will be drilled from a surface hole location in the NW/4 NE/4 (Unit B) of Section 30, Township 26 South, Range 35 East, Lea County, New Mexico, to a bottom hole location in Section 25, Block C-24, Loving County, Texas;
- d. Los Vaqueros Fed Com 125H, which will be drilled from a surface hole location in the NW/4 NE/4 (Unit B) of Section 30, Township 26 South, Range 35 East, Lea County, New Mexico, to a bottom hole location in Section 25, Block C-24, Loving County, Texas; and
- e. Los Vaqueros Fed Com 155H, which will be drilled from a surface hole location in the NW/4 NE/4 (Unit B) of Section 30, Township 26 South, Range 35 East, Lea County, New Mexico, to a bottom hole location in Section 25, Block C-24, Loving County, Texas.
- 6. The completed intervals of the Wells will be orthodox.

- 7. The completed interval of the **Los Vaqueros Fed Com 155H** well will be located within 330' of the quarter-quarter section line separating E/2 E/2 and W/2 E/2 of Sections 30 and 31 to allow for the creation of a 468.11-acre, more or less, standard horizontal spacing unit.
  - 8. **Exhibit A-2** contains the C-102 for the Wells.
- 9. **Exhibit A-3** contains a plat identifying ownership by tract in the Unit. This exhibit also includes any applicable lease numbers, a unit recapitulation, and the interests Earthstone seeks to pool highlighted in yellow.
- 10. Earthstone also requests with its Application that Permian Resources Operating, LLC ("Permian Resources") (OGRID No. 372165) be designated as operator of the Unit and Wells.
- 11. Earthstone has conducted a diligent search of all county public records, including phone directories and computer databases, as well as internet searches, to locate the interest owners it seeks to pool.
- 12. **Exhibit A-4** contains a sample well proposal letter and AFE sent to working interest owners for the Wells. The estimated costs reflected on the AFE are fair and reasonable and comparable to the cost of other wells of similar depth and length drilled in the subject formation in the area.
- 13. In my opinion, Earthstone made a good-faith effort to reach voluntary joinder of uncommitted interests in the Wells as indicated by the chronology of contact described in **Exhibit A-5**.
- 14. As operator of the Unit and the Wells, Permian Resources requests overhead and administrative rates of \$10,000 per month while the Wells are being drilled and \$1,000 per month