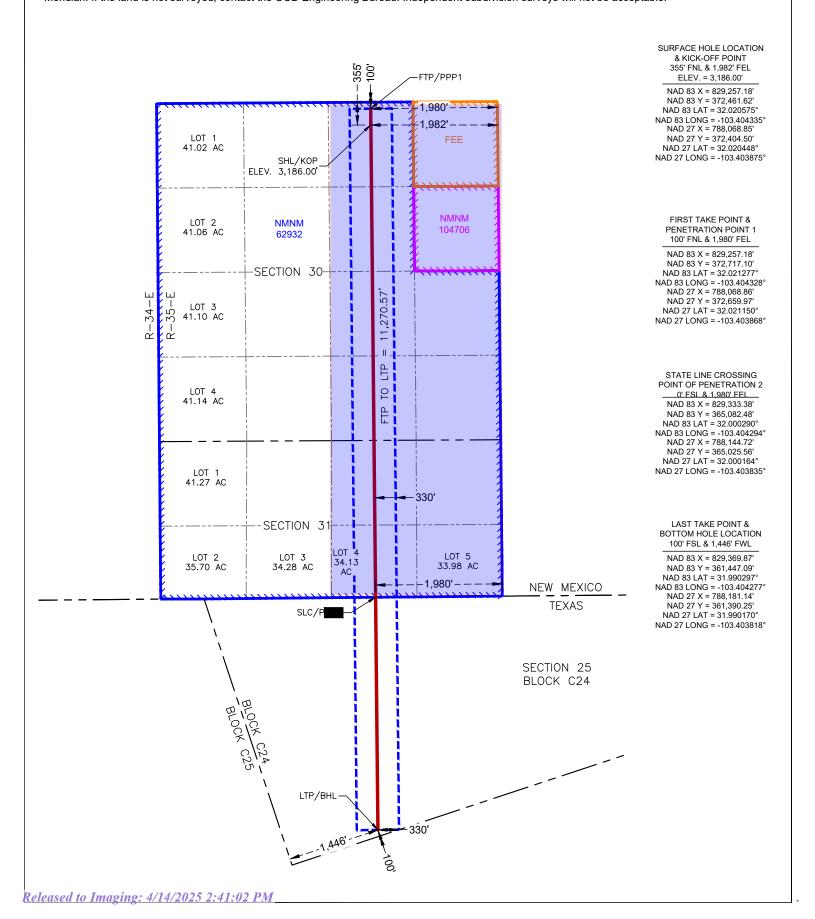

- a. Los Vaqueros Fed Com 113H which will be drilled from a surface hole location in the NW/4 NE/4 (Unit B) of Section 30, Township 26 South, Range 35 East, Lea County, New Mexico, to a bottom hole location in Section 25, Block C-24, Loving County, Texas;
- b. Los Vaqueros Fed Com 123H, which will be drilled from a surface hole location in the NW/4 NE/4 (Unit B) of Section 30, Township 26 South, Range 35 East, Lea County, New Mexico, to a bottom hole location in Section 25, Block C-24, Loving County, Texas;
- c. Los Vaqueros Fed Com 114H, which will be drilled from a surface hole location in the NW/4 NE/4 (Unit B) of Section 30, Township 26 South, Range 35 East, Lea County, New Mexico, to a bottom hole location in Section 25, Block C-24, Loving County, Texas;
- d. Los Vaqueros Fed Com 125H, which will be drilled from a surface hole location in the NW/4 NE/4 (Unit B) of Section 30, Township 26 South, Range 35 East, Lea County, New Mexico, to a bottom hole location in Section 25, Block C-24, Loving County, Texas; and
- e. Los Vaqueros Fed Com 155H, which will be drilled from a surface hole location in the NW/4 NE/4 (Unit B) of Section 30, Township 26 South, Range 35 East, Lea County, New Mexico, to a bottom hole location in Section 25, Block C-24, Loving County, Texas.
- 6. The completed intervals of the Wells will be orthodox.

- 7. The completed interval of the **Los Vaqueros Fed Com 155H** well will be located within 330' of the quarter-quarter section line separating E/2 E/2 and W/2 E/2 of Sections 30 and 31 to allow for the creation of a 468.11-acre, more or less, standard horizontal spacing unit.
  - 8. **Exhibit A-2** contains the C-102 for the Wells.
- 9. **Exhibit A-3** contains a plat identifying ownership by tract in the Unit. This exhibit also includes any applicable lease numbers, a unit recapitulation, and the interests Earthstone seeks to pool highlighted in yellow.
- 10. Earthstone also requests with its Application that Permian Resources Operating, LLC ("Permian Resources") (OGRID No. 372165) be designated as operator of the Unit and Wells.
- 11. Earthstone has conducted a diligent search of all county public records, including phone directories and computer databases, as well as internet searches, to locate the interest owners it seeks to pool.
- 12. **Exhibit A-4** contains a sample well proposal letter and AFE sent to working interest owners for the Wells. The estimated costs reflected on the AFE are fair and reasonable and comparable to the cost of other wells of similar depth and length drilled in the subject formation in the area.
- 13. In my opinion, Earthstone made a good-faith effort to reach voluntary joinder of uncommitted interests in the Wells as indicated by the chronology of contact described in **Exhibit A-5**.
- 14. As operator of the Unit and the Wells, Permian Resources requests overhead and administrative rates of \$10,000 per month while the Wells are being drilled and \$1,000 per month