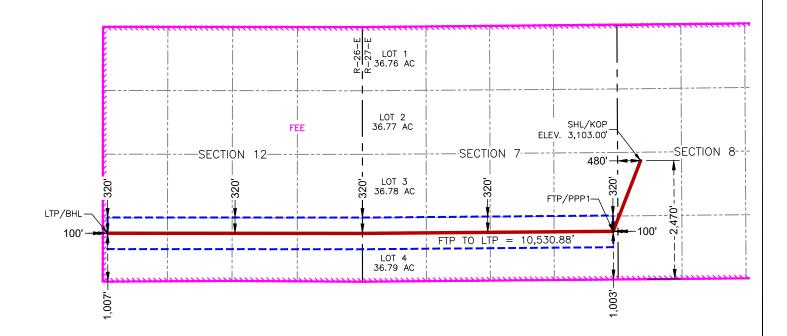

NW/4 SW/4 (Unit L) of Section 8, T22S-R27E, with a first take point in the SE/4 SE/4 (Unit P)

of irregular Section 7, T22S-R27E, and a last take point in the SW/4 SW/4 (Unit M) of Section

12, T22S-R26E.

3. The completed interval of the **Caveman 134H** is expected to remain within 330

feet of the adjoining quarter-quarter section (or equivalent) tracts to allow inclusion of these

proximity tracts within the proposed horizontal spacing unit under 19.15.16.15.B(1)(b) NMAC.

SURFACE HOLE LOCATION & KICK-OFF POINT 2,470' FSL & 480' FWL ELEV. = 3,103.00'

NAD 83 X = 576,701.14' NAD 83 Y = 511,739.68' NAD 83 LAT = 32.406788° NAD 83 LONG = -104.218744° NAD 27 X = 535,519.83' NAD 27 Y = 511,679.94' NAD 27 LAT = 32.406670° NAD 27 LONG = -104.218240° FIRST TAKE POINT & PENETRATION POINT 1 1,003' FSL & 100' FEL

NAD 83 X = 576,129.05 NAD 83 Y = 510,267.59' NAD 83 LAT = 32.402743° NAD 83 LONG = -104.220603° NAD 27 X = 534,947.71' NAD 27 Y = 510,207.89' NAD 27 LAT = 32.402625° NAD 27 LONG = -104.220099° LAST TAKE POINT & BOTTOM HOLE LOCATION 1,007' FSL & 100' FWL

NAD 83 X = 565,598.34' NAD 83 Y = 510,227.63' NAD 83 LAT = 32.402659° NAD 83 LONG = -104.254724° NAD 27 X = 524,417.13' NAD 27 Y = 510,168.06' NAD 27 LAT = 32.402541° NAD 27 LONG = -104.254219°

| Unit Summary                              | WI         | CoNet Acres  |
|-------------------------------------------|------------|--------------|
| Leased (Permian Resources Operating, LLC) | 0.90014357 | 570.30396121 |
| Leased (Other - Third Party)              | 0.07629680 | 48.33936414  |
| Participating                             | 0.00056229 | 0.35625000   |
| Unleased                                  | 0.02299734 | 14.57042465  |
| Grand Total                               | 1.00000000 | 633.57000000 |