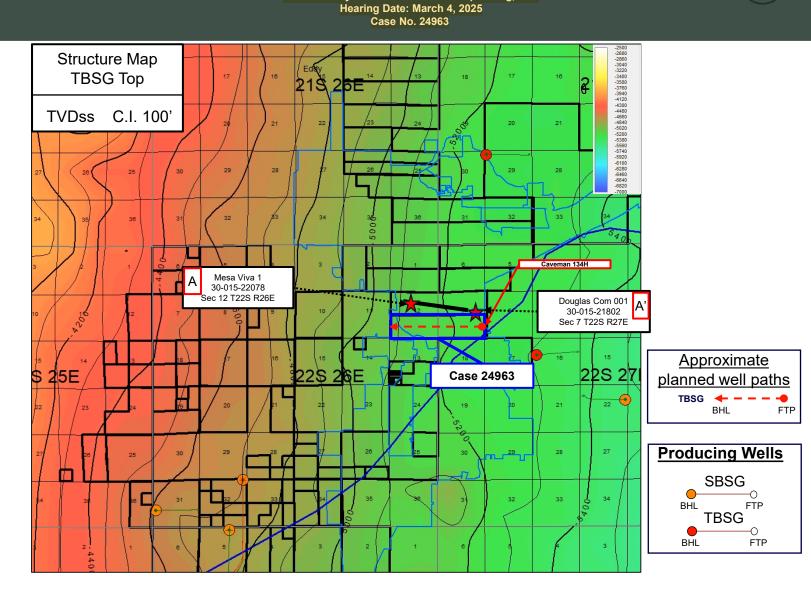

NW/4 SW/4 (Unit L) of Section 8, T22S-R27E, with a first take point in the SE/4 SE/4 (Unit P)

of irregular Section 7, T22S-R27E, and a last take point in the SW/4 SW/4 (Unit M) of Section

12, T22S-R26E.

3. The completed interval of the **Caveman 134H** is expected to remain within 330

feet of the adjoining quarter-quarter section (or equivalent) tracts to allow inclusion of these

proximity tracts within the proposed horizontal spacing unit under 19.15.16.15.B(1)(b) NMAC.