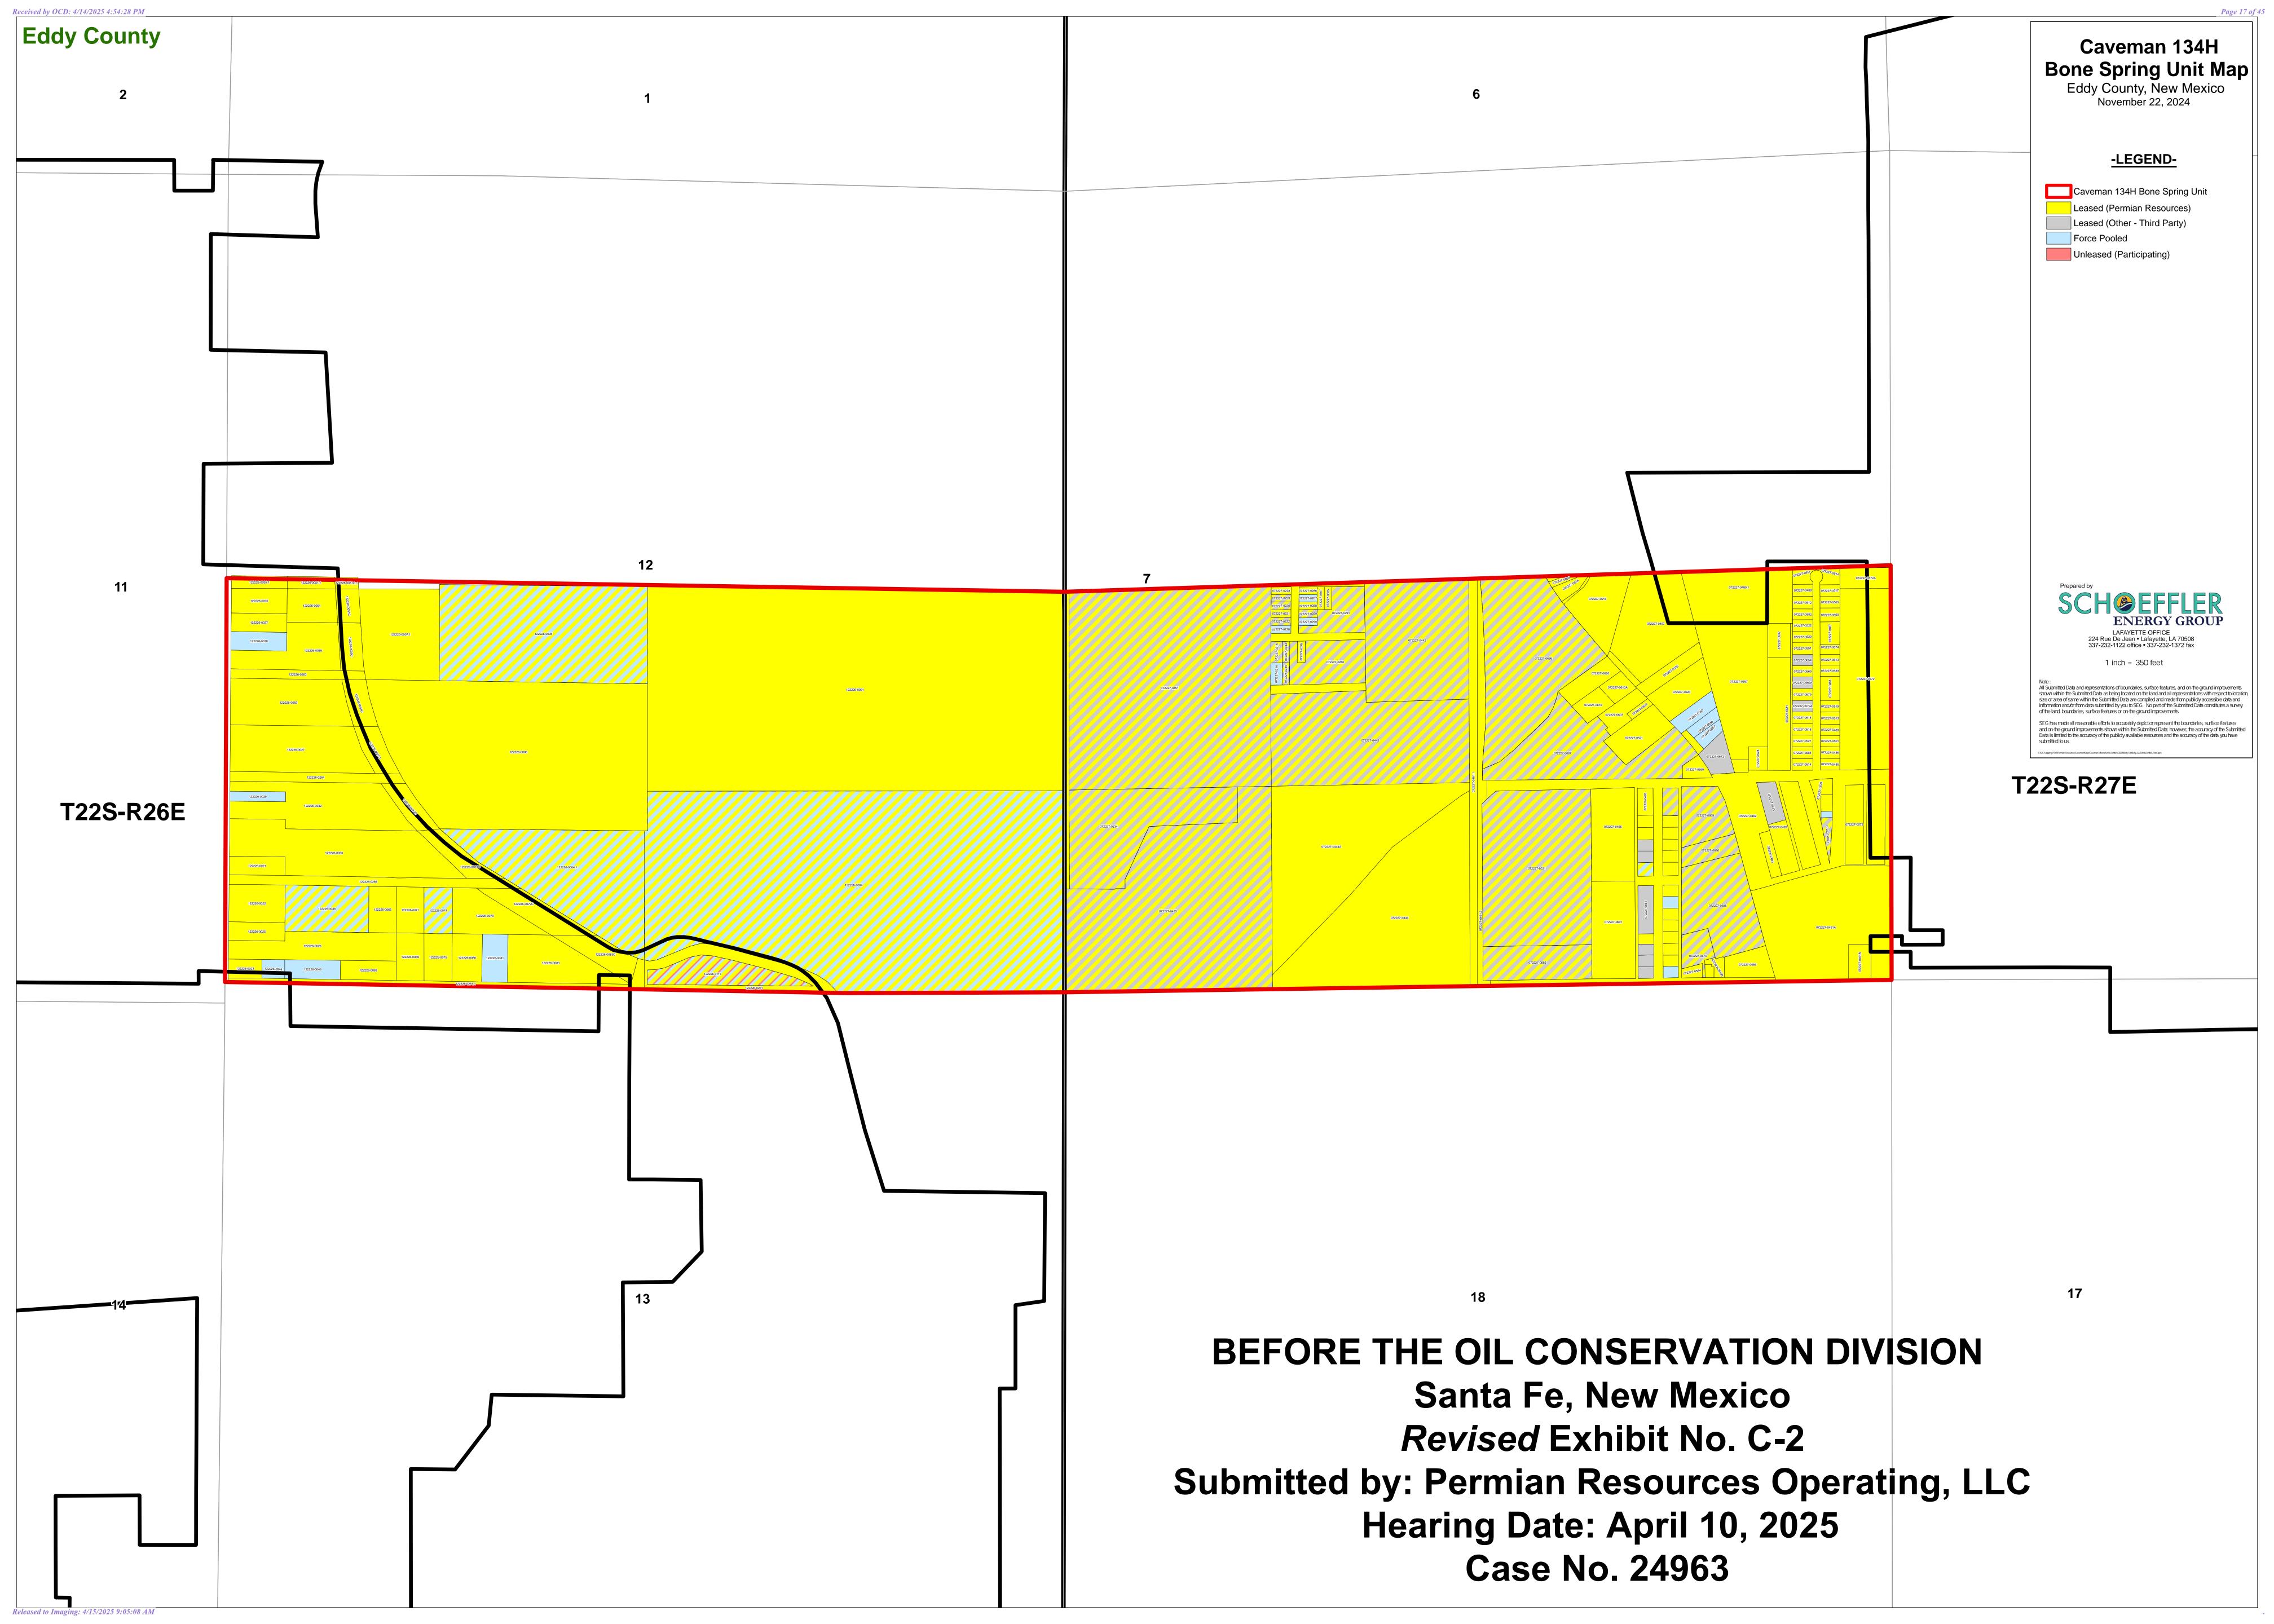

BEFORE THE OIL CONSERVATION DIVISION
Santa Fe, New Mexico
Revised Exhibit No. C
Submitted by: Permian Resources Operating, LLC
Hearing Date:April 10, 2025
Case No. 24963

- 5. The completed interval of the **Caveman 134H** is expected to remain within 330 feet of the adjoining quarter-quarter section (or equivalent) tracts to allow inclusion of these proximity tracts within the proposed horizontal spacing unit under 19.15.16.15.B(1)(b) NMAC.
- 6. **Permian Exhibit C-1** contains a C-102 for the proposed well. This form demonstrates that the completed interval for the well will comply with statewide setbacks for oil wells. The well is dedicated to the Bone Spring formation (Laguna Salado; Bone Spring [96721]).
- 7. **Permian Exhibit C-2** identifies the tracts of land comprising the horizontal spacing unit, the ownership interests in each tract, and a recapitulation of the ownership. The interest owners that Permian seeks to pool are highlighted in yellow. The parties with an asterisk (Rosemary O'Neill, Kevin R. Decker and Kevin Conlin) are being pooled out of an abundance of caution. Permian Exhibit C-2 also includes the title records holder that Permian seeks to pool. The subject acreage is comprised of fee lands.
- 8. **Permian C-3** contains a sample of the well proposal letter and AFE for the well that was sent to owners with a working interest. The costs reflected in the AFE are consistent with what Permian and other operators have incurred for drilling similar horizontal wells in the area in this formation.
- 9. Permian requests that the overhead and administrative costs for drilling and producing the proposed well be set at \$10,000 per month while drilling and \$1,000 per month while producing. These costs are consistent with what other operators are charging in this area for similar wells.
- 10. **Permian Exhibit C-4** contains a general summary of the contacts with the uncommitted interest owners. As indicated in the exhibit, Permian has made a good faith effort to locate and has had communications with the majority of the parties that it seeks to pool in this case

NAD 83 X = 565,598.34' NAD 83 Y = 510,227.63' NAD 83 LAT = 32.402659° NAD 83 LONG = -104.254724° NAD 27 X = 524,417.13' NAD 27 Y = 510,168.06' NAD 27 LAT = 32.402541° NAD 27 LONG = -104.254219°

| Unit Summary                              | WI         | CoNet Acres  |
|-------------------------------------------|------------|--------------|
| Leased (Permian Resources Operating, LLC) | 0.90014357 | 570.30396121 |
| Leased (Other - Third Party)              | 0.07629680 | 48.33936414  |
| Participating                             | 0.00056229 | 0.35625000   |
| Unleased                                  | 0.02299734 | 14.57042465  |
| Grand Total                               | 1.00000000 | 633.57000000 |