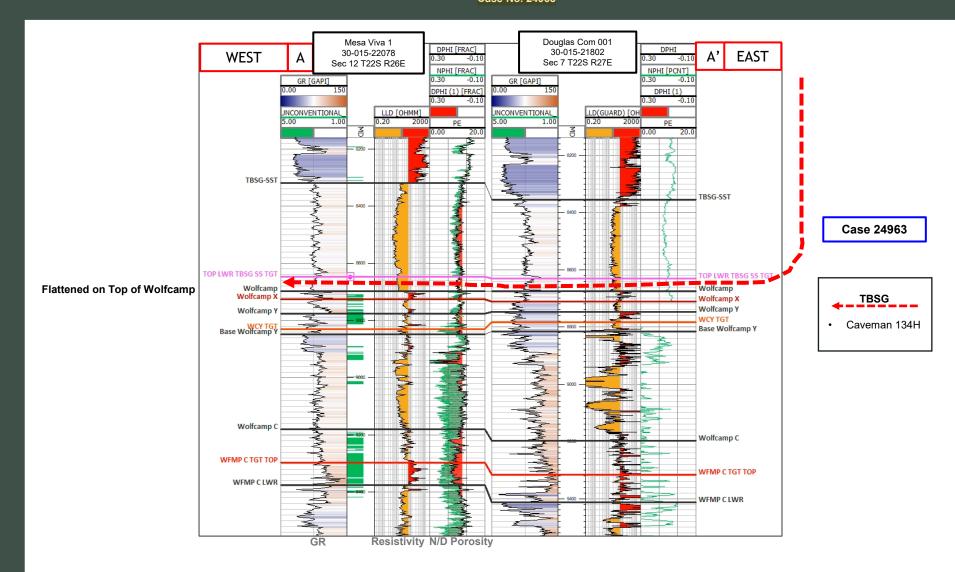

urces Operating, LLC Hearing Date: April 10, 2025

Case No. 24963

Exhibit D-1



Regional Locator Map Caveman Unit (Bone Spring)



# BEFORE THE OIL CONSERVATION DIVISION Santa Fe, New Mexico Exhibit No. D-2 Submitted by: Permian Resources Operating, LLC Hearing Date: April 10, 2025

Case No. 24963



Cross-Section Locator Map
Caveman- Bone Spring







Permian Resources

BEFORE THE OIL CONSERVATION DIVISION

Santa Fe, New Mexico
Exhibit No. D-3
Submitted by: Permian Resources Operating, LLC

Exhibit D-3



# Third Bone Spring – Structure Map Caveman



Permian Resources Caveman Unit

Stratigraphic Cross-Section A-A'

# BEFORE THE OIL CONSERVATION DIVISION

Santa Fe, New Mexico Exhibit No. D-4

Submitted by: Permian Resources Operating, LLC
Hearing Date: April 10, 2025
Case No. 24963





STATE OF NEW MEXICO ENERGY, MINERALS AND NATURAL RESOURCES DEPARTMENT OIL CONSERVATION DIVISION

APPLICATION OF PERMIAN RESOURCES OPERATING, LLC FOR COMPULSORY POOLING, EDDY COUNTY, NEW MEXICO.

**CASE NO. 24963** 

## SELF-AFFIRMED STATEMENT OF PAULA M. VANCE

1. I am attorney in fact and authorized representative of Permian Resources Operating, LLC ("Permian"), the Applicant herein. I have personal knowledge of the matter addressed herein and am competent to provide this self-affirmed statement.

- 2. The above-referenced application and notice of the hearing on this application was sent by certified mail to the locatable affected parties on the date set forth in the letter attached hereto.
- The spreadsheet attached hereto contains the names of the parties to whom notice was provided.