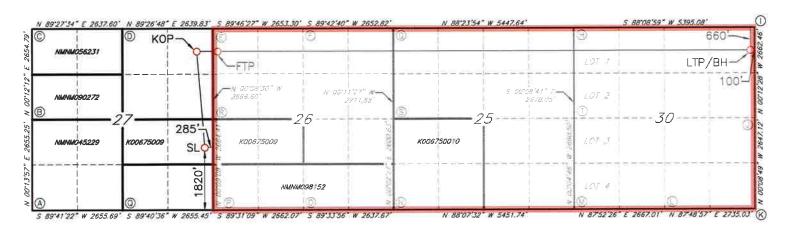

# RUNWAY 26/30 FED COM #521H

# CORNER DATA NAD 83 GRID - NM EAST

GEODETIC DATA NAD 83 GRID - NM EAST

<u>SURFACE LOCATION (SL)</u> N: 495093.6 - E: 559849.1

LAT: 32.3610684° N LONG: 104.2733801° W

<u>KICK OFF POINT (KOP)</u> 660' FNL - 473' FEL SEC.27 N: 497941.0 - E: 559654.0

> LAT: 32.3688956 N LONG: 104.2740070 W

FIRST TAKE POINT (FTP) 660' FNL - 100' FWL SEC.26 N: 497945.9 - E: 560226.8

> LAT: 32.3689084\* N LONG: 104.2721515\* W

N: 497988.0 - E: 576167.6

LAT: 32.3689885° N LONG: 104.2205198° W A: FOUND BRASS CAP "1943" N: 493246.3 - E: 554829.1