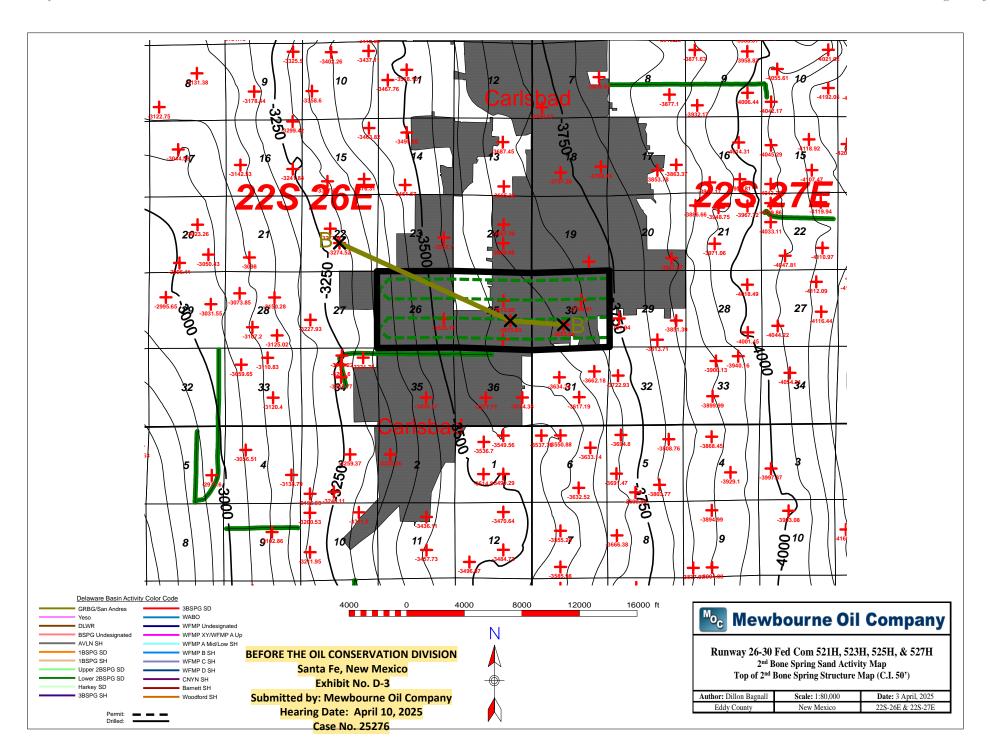

• Mewbourne Exhibit D: Self-Affirmed Statement of Dillon Bagnall, Geologist

Mewbourne Exhibit D-1:
 Mewbourne Exhibit D-2:
 Locator map

o Mewbourne Exhibit D-3: Subsea structure & cross-section map

o Mewbourne *Revised* Exhibit D-4: Stratigraphic cross-section

to the following proposed wells to be horizontally drilled from a surface location in the SE4 of

Section 27:

• Runway 26/30 Fed Com 521H with a first take point in the NW4NW4 (Unit D)

of Section 26 and a last take point in NE4NE4 (Unit A) of Section 30,

• Runway 26/30 Fed Com 523H with a first take point in the SW4NW4 (Unit E)

of Section 26 and a last take point in SE4NE4 (Unit H) of Section 30,

BEFORE THE OIL CONSERVATION DIVISION Santa Fe, New Mexico

- Runway 26/30 Fed Com 525H with a first take point in the NW4SW4 (Unit L) of Section 26 and a last take point in the NE4SE4 (Unit I) of Section 30, and
- Runway 26/30 Fed Com 527H with a first take point in the SW4SW4 (Unit M) of Section 26 and a last take point in the SE4SE4 (Unit P) of Section 30.
- 3. Applicant has sought and been unable to obtain voluntary agreement for the development of these lands from all interest owners in the subject spacing unit.
- 4. The pooling of uncommitted mineral owners in the proposed spacing unit will allow Applicant to obtain a just and fair share of the oil and gas underlying the subject lands, avoid the drilling of unnecessary wells, will prevent waste, and will protect correlative rights.

**BEFORE THE OIL CONSERVATION DIVISION** Santa Fe, New Mexico

- Runway 26/30 Fed Com 521H with a first take point in the NW4NW4 (Unit D) of Section 26 and a last take point in NE4NE4 (Unit A) of Section 30;
- Runway 26/30 Fed Com 523H with a first take point in the SW4NW4 (Unit E) of Section 26 and a last take point in SE4NE4 (Unit H) of Section 30;
- Runway 26/30 Fed Com 525H with a first take point in the NW4SW4 (Unit L) of Section 26 and a last take point in the NE4SE4 (Unit I) of Section 30; and
- Runway 26/30 Fed Com 527H with a first take point in the SW4SW4 (Unit M) of Section 26 and a last take point in the SE4SE4 (Unit P) of Section 30.
- 5. Mewbourne has filed separately for administrative approval of the non-standard horizontal spacing unit which has been approved under NSP-2251 and attached as **Mewbourne**Exhibit C-1.
- 6. **Mewbourne Exhibit C-2** contains a draft Form C-102s for the wells. These demonstrate that the completed intervals for the wells will comply with statewide setbacks for oil wells. The exhibit shows that the wells will be assigned to the Cass Draw; Bone Spring Pool (Pool Code 10380).
- 7. **Mewbourne Exhibit C-3** identifies the tracts of land comprising the horizontal spacing unit, the ownership interests in each tract, and ownership interests on a spacing unit basis. The parties Mewbourne seeks to pool are identified with an asterisk. Mewbourne is seeking to pool a total of 41.332574% working interest.