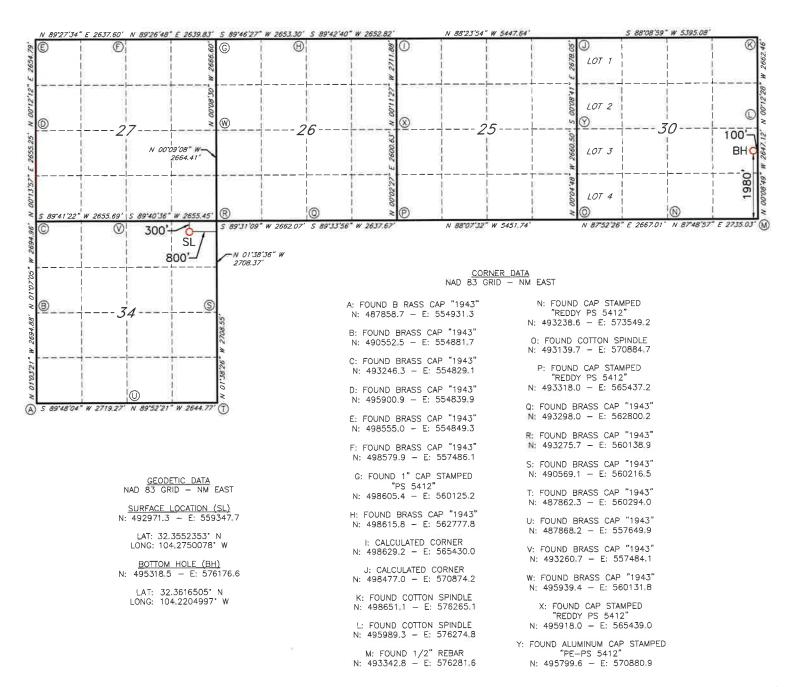

#### ACREAGE DEDICATION PLATS

This grid represents a standard section. You may superimpose a non-standard section, or larger area, over this grid. Operators must outline the dedicated acreage in a red box, clearly show the well surface location and bottom hole location, if it is a directionally drilled, with the dimensions from the section lines in the cardinal directions. If this is a horizontal wellbore show on this plat the location of the First Take Point and Last Take Point, and the point within the Completed interval (other than the First Take Point or Last Take Point) that is closest to any outer boundary of the tract.

Surveyors shall use the latest United States government survey or dependent resurvey. Well locations will be in reference to the New Mexico Principal Meridian. If the land is not surveyed, contact the OCD Engineering Bureau. Independent subdivision surveys will not be acceptable.

# CORNER DATA NAD 83 GRID - NM EAST

GEODETIC DATA NAD 83 GRID - NM EAST

<u>SURFACE LOCATION (SL)</u> N: 495093.6 - E: 559849.1

LAT: 32.3610684° N LONG: 104.2733801° W

<u>KICK OFF POINT (KOP)</u> 660' FNL - 473' FEL SEC.27 N: 497941.0 - E: 559654.0

> LAT: 32.3688956 N LONG: 104.2740070 W

FIRST TAKE POINT (FTP) 660' FNL - 100' FWL SEC.26 N: 497945.9 - E: 560226.8

> LAT: 32.3689084\* N LONG: 104.2721515\* W

N: 497988.0 - E: 576167.6

LAT: 32.3689885° N LONG: 104.2205198° W A: FOUND BRASS CAP "1943" N: 493246.3 - E: 554829.1

B: FOUND BRASS CAP "1943" N: 495900.9 - E: 554839.9

C: FOUND BRASS CAP "1943" N: 498555.0 - E: 554849.3

D: FOUND BRASS CAP "1943" N: 498579.9 - E: 557486.1

E: FOUND 1" PIPE W/CAP STAMPED "PS5412" N: 498605.4 — E: 560125.2

F: FOUND BRASS CAP "1943" N: 498615.8 - E: 562777.8

G: CALCULATED CORNER N: 498629.2 - E: 565430.0

H: CALCULATED CORNER N: 498477.0 - E: 570874.2

I: FOUND COTTON SPINDLE N: 498651.1 - E: 576265.1

J: FOUND COTTON SPINDLE N: 495989.3 - E: 576274.8

K: FOUND 1/2" REBAR N: 493342.8 - E: 576281.6 L: FOUND 1/4" REBAR W/PLASTIC CAP "REDDY PS5412" N: 493238.6 - E: 573549.2

M: FOUND COTTON SPINDLE N: 493139.7 - E: 570884.7

N: FOUND 3/4" REBAR W/PLASTIC CAP "REDDY PS5412" N: 493318.0 — E: 565437.2

O: FOUND BRASS CAP "1943" N: 493298.0 - E: 562800.2

P: FOUND BRASS CAP "1943" N: 493275.7 — E: 560138.9

Q: FOUND BRASS CAP "1943" N: 493260.7 - E: 557484.1

R: FOUND BRASS CAP "1943" N: 495939.4 - E: 560131.8