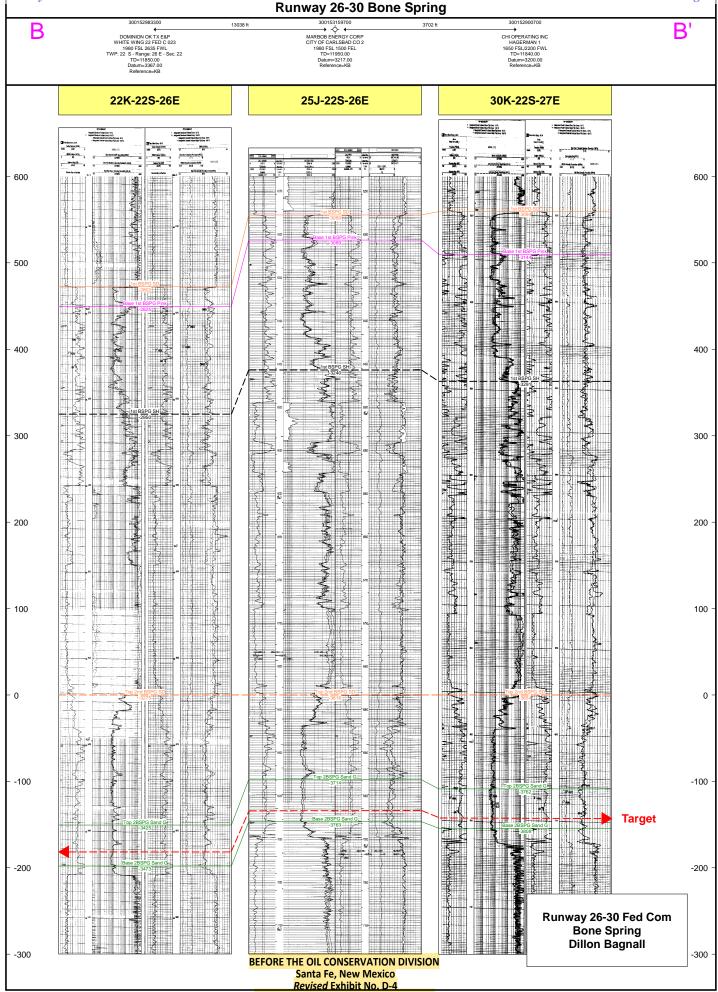

**Revised** Exhibit C-3 is a revised pooling exhibit that breaks out all interests included in the proposed spacing unit.

**Revised** Exhibit D-4 is a revised stratigraphic cross-section that removes the locator map from the diagram.

• Mewbourne Exhibit D: Self-Affirmed Statement of Dillon Bagnall, Geologist

Mewbourne Exhibit D-1:
 Mewbourne Exhibit D-2:
 Locator map

o Mewbourne Exhibit D-3: Subsea structure & cross-section map

o Mewbourne *Revised* Exhibit D-4: Stratigraphic cross-section