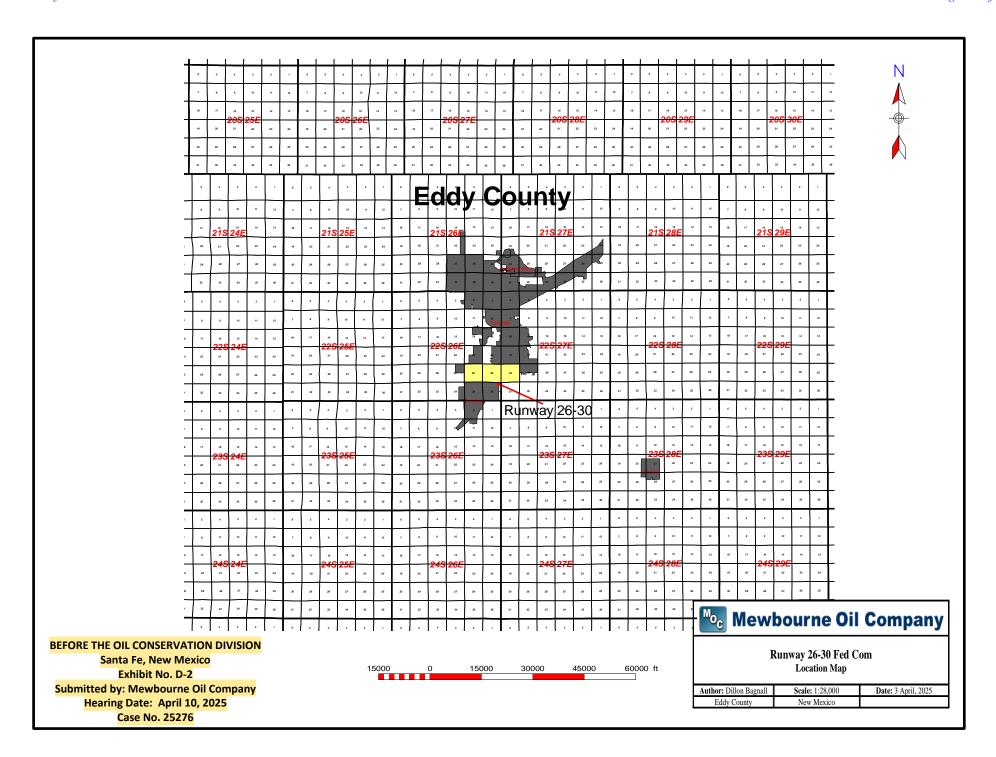

• Mewbourne Exhibit D: Self-Affirmed Statement of Dillon Bagnall, Geologist

Mewbourne Exhibit D-1:
 Mewbourne Exhibit D-2:
 Locator map

o Mewbourne Exhibit D-3: Subsea structure & cross-section map

o Mewbourne *Revised* Exhibit D-4: Stratigraphic cross-section

less, horizontal well spacing unit in the Bone Spring formation underlying all of Sections 25 and

26, Township 22 South, Range 26 East, and Lots 1-4, E/2W/2, and E/2 (all) of Section 30,

Township 22 South, Range 27 East, NMPM, Eddy County, New Mexico. In support of this

Also, to be considered will be the cost of drilling and completing the wells and the allocation of the cost thereof, actual operating costs and charges for supervision, designation of Applicant as operator of the well, and a 200% charge for risk involved in drilling the wells. The subject area is located approximately three (3) miles south of Carlsbad, New Mexico.