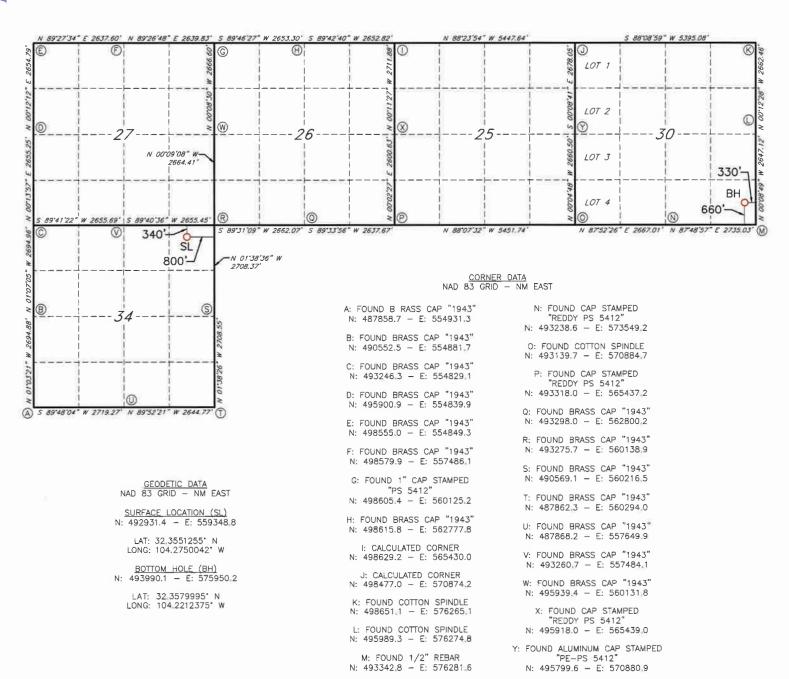

#### ACREAGE DEDICATION PLATS

This grid represents a standard section. You may superimpose a non-standard section, or larger area, over this grid. Operators must outline the dedicated acreage in a red box, clearly show the well surface location and bottom hole location, if it is a directionally drilled, with the dimensions from the section lines in the cardinal directions. If this is a horizontal wellbore show on this plat the location of the First Take Point and Last Take Point, and the point within the Completed interval (other than the First Take Point or Last Take Point) that is closest to any outer boundary of the tract.

Surveyors shall use the latest United States government survey or dependent resurvey. Well locations will be in reference to the New Mexico Principal Meridian. If the land is not surveyed, contact the OCD Engineering Bureau. Independent subdivision surveys will not be acceptable.

# CORNER DATA NAD 83 GRID - NM EAST

GEODETIC DATA NAD 83 GRID - NM EAST

<u>SURFACE LOCATION (SL)</u> N: 495093.6 - E: 559849.1

LAT: 32.3610684° N LONG: 104.2733801° W

<u>KICK OFF POINT (KOP)</u> 660' FNL - 473' FEL SEC.27 N: 497941.0 - E: 559654.0

> LAT: 32.3688956 N LONG: 104.2740070 W

FIRST TAKE POINT (FTP) 660' FNL - 100' FWL SEC.26 N: 497945.9 - E: 560226.8

> LAT: 32.3689084\* N LONG: 104.2721515\* W

N: 497988.0 - E: 576167.6

LAT: 32.3689885° N LONG: 104.2205198° W A: FOUND BRASS CAP "1943" N: 493246.3 - E: 554829.1

B: FOUND BRASS CAP "1943" N: 495900.9 - E: 554839.9

C: FOUND BRASS CAP "1943" N: 498555.0 - E: 554849.3

D: FOUND BRASS CAP "1943" N: 498579.9 - E: 557486.1

E: FOUND 1" PIPE W/CAP STAMPED "PS5412" N: 498605.4 — E: 560125.2

F: FOUND BRASS CAP "1943" N: 498615.8 - E: 562777.8

G: CALCULATED CORNER N: 498629.2 - E: 565430.0

H: CALCULATED CORNER N: 498477.0 - E: 570874.2

I: FOUND COTTON SPINDLE N: 498651.1 - E: 576265.1

J: FOUND COTTON SPINDLE N: 495989.3 - E: 576274.8

K: FOUND 1/2" REBAR N: 493342.8 - E: 576281.6 L: FOUND 1/4" REBAR W/PLASTIC CAP "REDDY PS5412" N: 493238.6 - E: 573549.2

M: FOUND COTTON SPINDLE N: 493139.7 - E: 570884.7

N: FOUND 3/4" REBAR W/PLASTIC CAP "REDDY PS5412" N: 493318.0 — E: 565437.2

O: FOUND BRASS CAP "1943" N: 493298.0 - E: 562800.2

P: FOUND BRASS CAP "1943" N: 493275.7 — E: 560138.9

Q: FOUND BRASS CAP "1943" N: 493260.7 - E: 557484.1

R: FOUND BRASS CAP "1943" N: 495939.4 - E: 560131.8