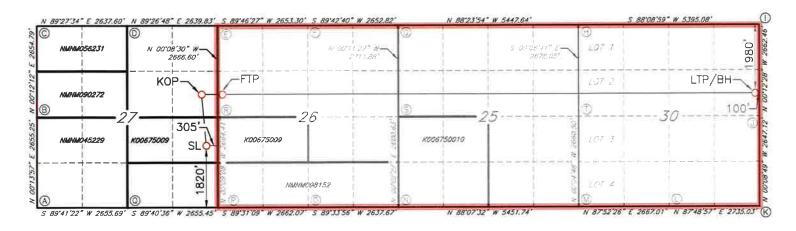

# RUNWAY 26/30 FED COM #521H

# CORNER DATA NAD 83 GRID - NM EAST

GEODETIC DATA NAD 83 GRID - NM EAST

<u>SURFACE LOCATION (SL)</u> N: 495093.6 - E: 559849.1

LAT: 32.3610684° N LONG: 104.2733801° W

<u>KICK OFF POINT (KOP)</u> 660' FNL - 473' FEL SEC.27 N: 497941.0 - E: 559654.0

> LAT: 32.3688956 N LONG: 104.2740070 W

FIRST TAKE POINT (FTP) 660' FNL - 100' FWL SEC.26 N: 497945.9 - E: 560226.8

> LAT: 32.3689084\* N LONG: 104.2721515\* W

N: 497988.0 - E: 576167.6

LAT: 32.3689885° N LONG: 104.2205198° W A: FOUND BRASS CAP "1943" N: 493246.3 - E: 554829.1