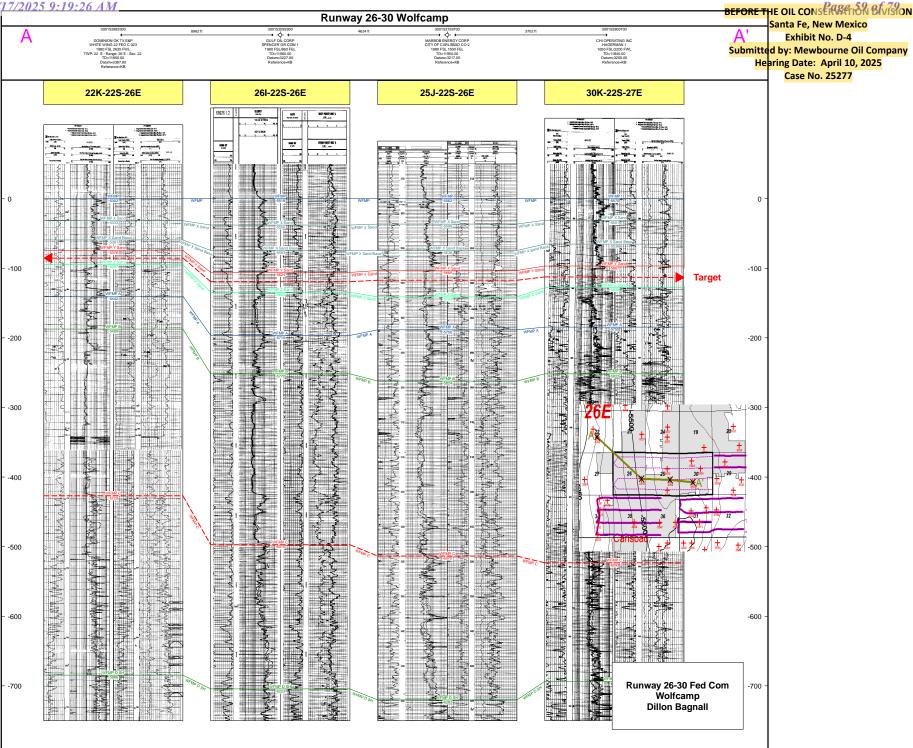

**Revised** Exhibit C-3 is a revised pooling exhibit that breaks out all interests included in the proposed spacing unit.

**Revised** Exhibit D-4 is a revised stratigraphic cross-section that removes the locator map from the diagram.

• Mewbourne Exhibit D: Self-Affirmed Statement of Dillon Bagnall, Geologist

Mewbourne Exhibit D-1:
 Mewbourne Exhibit D-2:
 Locator map

o Mewbourne Exhibit D-3: Subsea structure & cross-section map

o Mewbourne *Revised* Exhibit D-4: Stratigraphic cross-section