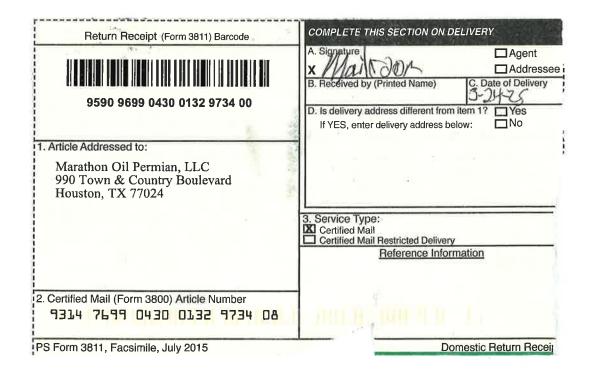

03-20-2025 11:16 AM [USPS] - RETURN RECEIPT ASSOCIATED at SANTA FE, NM USPS® Certified Mail 03-20-2025 01:41 PM [USPS] - PRESHIPMENT INFO SENT USPS AWAITS ITEM at SANTA FE,NM USPS® Certified Mail 03-20-2025 10:45 PM [USPS] - ORIGIN ACCEPTANCE at SANTA FE,NM USPS® Certified Mail 03-21-2025 12:00 AM [USPS] - PROCESSED THROUGH USPS FACILITY at ALBUQUERQUE, NM USPS® Certified Mail 03-21-2025 08:44 AM [USPS] - DEPARTED USPS REGIONAL FACILITY at ALBUQUERQUE, NM USPS® Certified Mail 03-22-2025 12:44 PM [USPS] - PROCESSED THROUGH USPS FACILITY at SOUTH HOUSTON PROCESSING USPS® Certified Mail LEWIS PROCESSED THROUGH USPS FACILITY at SOUTH HOUSTON PROCESSING 03-22-2025 08:24 PM USPS® Certified Mail 03-24-2025 12:53 PM **CESPOSE** CERTIFIED MAIL DELIVERED FRONT DESKRECEPTIONMAIL ROOM at HOUSTON,TX



Concho Oil & Gas LLC P.O. Box 7550 Bartlesville, OK 74005

Sender:

Sharon T. Shaheen

Flat Creek - Jurnegan - N/2,S/2 Wells

Spencer Fane, LLP 325 Paseo de Peralta Santa Fe, NM 87501-1860

Transaction created by: Dortiz User ID: 32565 Firm Mailing Book ID: None Batch ID: 305336 Return Receipt Article Number:

Date Mail Delivered:

USPS Article Number:

Date Created:

03/20/2025 10:25 AM 03/25/2025 10:30 AM 9314769904300132973712 9590969904300132973714

Service Options:

Return Receipt Certified Mail Certified

Mail Service: Reference #: 86 Postage: \$2.59 Certified Mail Fees: \$8,95 Status: Delivered

Sender: S. Shaheen Contents: Notice Letter Custom Field 2: Flat Creek-

Custom Field 3: Jurnegan-Nos. 25255-56

### **Transaction History**

**Event Description** USPS® Return Receipt USPS