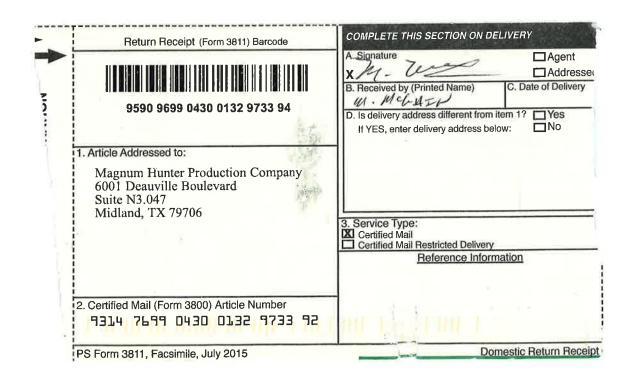

5 PM USPS® Certified Mail 03-21-2025 12:00 AM USPS® Certified Mail 03-21-2025 08:44 AM USPS® Certified Mail 03-22-2025 09:01 PM USPS® Certified Mail 03-23-2025 03:07 AM USPS® Certified Mail 03-24-2025 04:09 PM USPS® Return Receipt 03-24-2025 04:10 PM

# Details [USPS] - RETURN RECEIPT ASSOCIATED at SANTA FE,NM

[USPS] - PICKED UP at MIDLAND.TX

[USPS] - PRESHIPMENT INFO SENT USPS AWAITS ITEM at SANTA FE, NM [USPS] - ORIGIN ACCEPTANCE at SANTA FE,NM [USPS] - PROCESSED THROUGH USPS FACILITY at ALBUQUERQUE,NM [USPS] - DEPARTED USPS REGIONAL FACILITY at ALBUQUERQUE.NM [USPS] - PROCESSED THROUGH USPS FACILITY at MIDLAND TX DISTRIBUTION CENTER [USPS] - PROCESSED THROUGH USPS FACILITY at MIDLAND TX DISTRIBUTION CENTER [USPS] - CERTIFIED MAIL DELIVERED FRONT DESKRECEPTIONMAIL ROOM at MIDLAND, TX



Recipient:

Marathon Oil Permian, LLC 990 Town & Country Boulevard Houston, TX 77024

Sender:

Sharon T. Shaheen

Flat Creek - Jurnegan - N/2,S/2 Wells

Spencer Fane, LLP 325 Paseo de Peralta Santa Fe, NM 87501-1860

Transaction created by: Dortiz User ID: 32565 Firm Mailing Book ID: None

Batch ID: 30

305336

 Date Created:
 03/20/2025 10:25 AM

 Date Mail Delivered:
 03/24/2025 12:53 PM

 USPS Article Number:
 9314769904300132973408

 Return Receipt Article Number:
 9590969904300132973400

Service Options: Return Receipt

Mail Service: Certified Mail
Reference #: 23
Postage: \$2.59
Certified Mail Fees: \$8.95
Status: Delivered

Sender: S. Shaheen
Contents: Notice Letter
Custom Field 2: Flat Creek-

Custom Field 3: Jurnegan-Nos 25255-56

## **Transaction History**

**Event Description