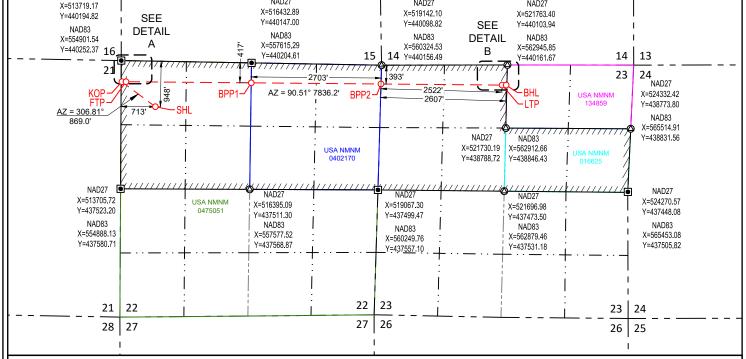

In support of its application, Flat Creek states as follows:

- 1. Flat Creek is the operator acting on behalf of FE Permian Owner I, LLC, a working interest owner in the proposed HSU, which has the right to drill thereon.
  - 2. Flat Creek proposes to drill two wells in the HSU:
  - **Jurnegan Fed Com BS2 #1H** well, to be horizontally drilled from a surface hole location approximately 948' FNL and 713' FWL of Section 22, T24S-R26E to a bottom hole location approximately 421' FNL and 100' FEL of Section 23, T24S-R26E or, in the alternative, from a surface hole location approximately 948' FNL and 713' FWL of Section 22, T24S-R26E to a bottom hole location approximately 421' FNL and 2,607' FWL of Section 23, T24S-R26E; and

- **Jurnegan Fed Com BS2 #2H** well, to be horizontally drilled from a surface hole location approximately 978' FNL and 713' FWL of Section 22, T24S-26E to a bottom hole location approximately 1,870' FNL and 15' FEL of Section 23, T24S-R26E.
- 3. The purpose of the alternative proposal is to prepare for a potential issue relating to any delay in reinstatement or re-leasing by the Bureau of Land Management for the N/2 NE/4 of Section 23. A lease for this acreage, which was held by a third party, recently expired but the third party is in the process of requesting reinstatement.
- 4. There is a depth severance in the Bone Spring formation at a stratigraphic equivalent of 8,062 feet, as defined on the Baker Hughes Gamma Ray Log of the Ringer Federal Com 4 well (API No. 30-015-32343), that is, 300' above the top of the Wolfcamp Formation, which is at 8,362'.
- 5. The completed intervals and first and last take points will meet the setback requirements set forth in the statewide rules for horizontal oil wells.
- 6. Flat Creek has in good faith sought and been unable to obtain voluntary agreement for the development of these lands from all of the mineral interest owners in the HSU.
- 7. Approval of the HSU and the pooling of all mineral interest owners in the Bone Spring formation underlying the HSU will avoid the drilling of unnecessary wells, prevent waste, and protect correlative rights.
- 8. In order to permit Flat Creek to obtain its just and fair share of the oil and gas underlying the subject lands, all uncommitted interests in this HSU should be pooled and Flat Creek should be designated the operator of the HSU.