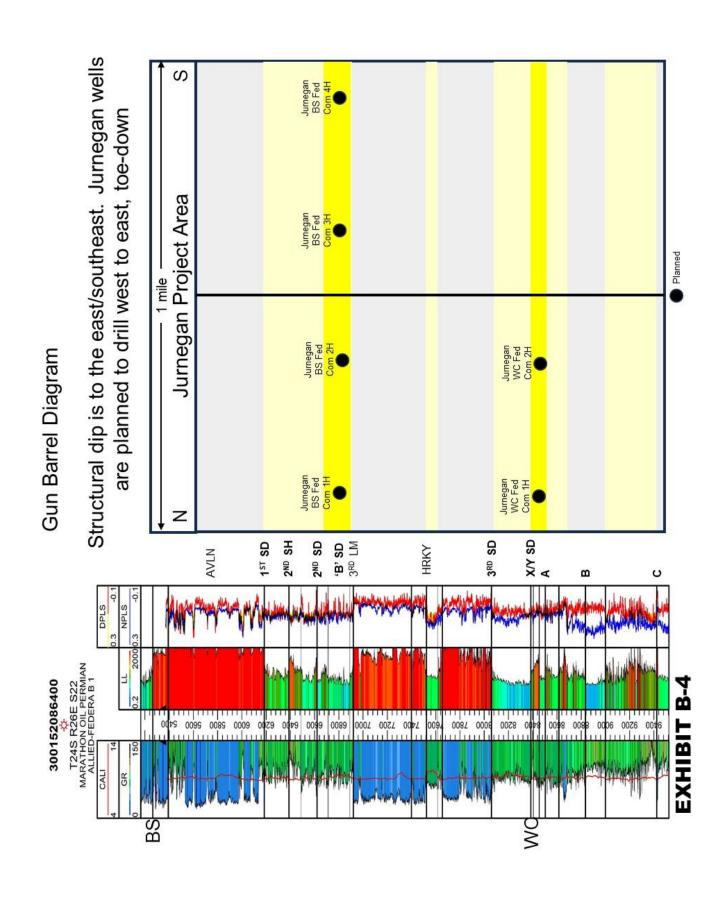

Exhibit A-2 Case No. 25255

#### Lease Schedule - N/2 Unit

| Lessor             | Lessee                | Effective<br>Date | S, T, R     | County,<br>State | Unit Tract | Vol / Page |
|--------------------|-----------------------|-------------------|-------------|------------------|------------|------------|
| USA NMNM 0475051   | Mary F. Balsam        | 12/01/1963        | 22, 24S-26E | Eddy, NM         | 1          | n/a        |
| USA NMNM 0402170   | Flora Hook            | 07/01/1963        | 22, 24S-26E | Eddy, NM         | 2          | n/a        |
| Wayne Moore, et al | Earl Whisnand         | 10/10/1972        | 23, 24S-26E | Eddy, NM         | 3          | 91/766     |
| NMNM 16625         | Ruby E. Burkhead      | 09/01/1972        | 23, 24S-26E | Eddy, NM         | 4          | n/a        |
| *NMNM 134859       | Chase Oil Corporation | 10/01/2015        | 23, 24S-26E | Eddy, NM         | 5          | n/a        |