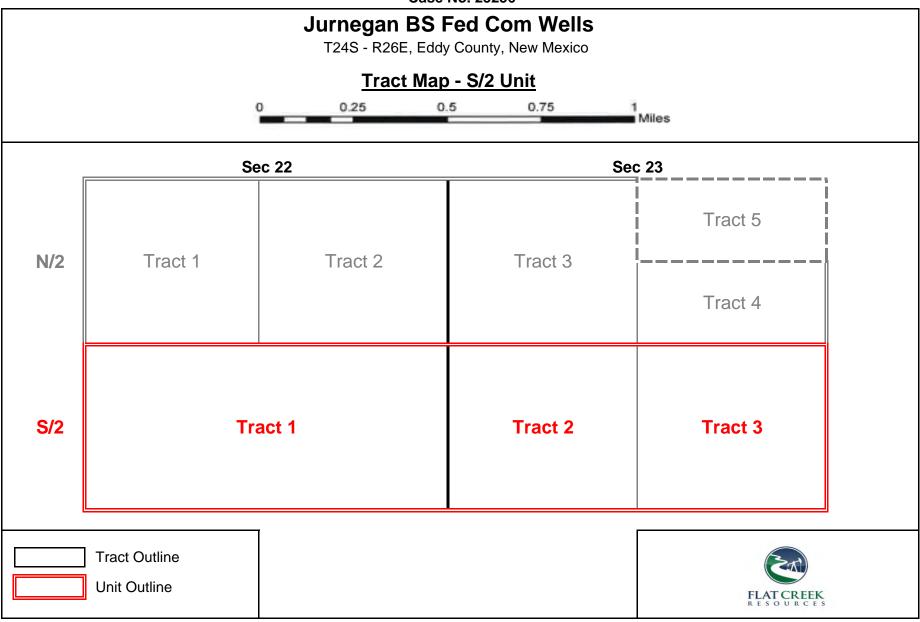

| COMPULSORY POOLING                                                                                                      |                                                                                                                                                       |
|-------------------------------------------------------------------------------------------------------------------------|-------------------------------------------------------------------------------------------------------------------------------------------------------|
| ALL INFORMATION IN THE APPLICATION MUST<br>BE SUPPORTED BY SIGNED AFFIDAVITS                                            |                                                                                                                                                       |
| Case: 25256                                                                                                             | APPLICANT'S RESPONSE                                                                                                                                  |
| Date                                                                                                                    | May 8, 2025                                                                                                                                           |
| Applicant                                                                                                               | Flat Creek Resources, LLC, obo FE Permian Operating I, LL                                                                                             |
| Designated Operator & OGRID (affiliation if applicable)                                                                 | Flat Creek Resources, LLC (374034)                                                                                                                    |
| Applicant's Counsel:                                                                                                    | Sharon Shaheen (Spencer Fane LLP)                                                                                                                     |
| Case Title:                                                                                                             | Application of Flat Creek Resources, LLC for Approval of a<br>Non-Standard Horizontal Spacing Unit and Compulsory<br>Pooling, Eddy County, New Mexico |
| Entries of Appearance/Intervenors:                                                                                      | None                                                                                                                                                  |
| Well Family                                                                                                             | Jurnegan                                                                                                                                              |
| Formation/Pool                                                                                                          |                                                                                                                                                       |
| Formation Name(s) or Vertical Extent:                                                                                   | Bone Spring formation down to 8,062' (being 300' above top of the Wolfcamp Formation, or 8,362')                                                      |
| Primary Product (Oil or Gas):                                                                                           | Oil                                                                                                                                                   |
| Pooling this vertical extent:                                                                                           | Bone Spring formation down to 8,062' (being 300' above top of the Wolfcamp Formation, or 8,362')                                                      |
| Pool Name and Pool Code (Only if NSP is requested):                                                                     |                                                                                                                                                       |
| Well Location Setback Rules (Only if NSP is Requested):                                                                 |                                                                                                                                                       |
| Spacing Unit                                                                                                            |                                                                                                                                                       |
| Type (Horizontal/Vertical)                                                                                              | Horizontal                                                                                                                                            |
| Size (Acres)                                                                                                            | 640 acres                                                                                                                                             |
| Building Blocks:                                                                                                        | 40-acre tracts                                                                                                                                        |
| Orientation:                                                                                                            | West to East                                                                                                                                          |
| Description: TRS/County                                                                                                 | S/2 of Sections 22 and 23, Township 24 South, Range 26 East, in Eddy County, New Mexico                                                               |
| Standard Horizontal Well Spacing Unit (Y/N), If No, describe and is approval of non-standard unit requested in this     | No. Applicant will seek administrative approval of the nor standard unit.                                                                             |
| application?                                                                                                            |                                                                                                                                                       |
| Other Situations  Depth Severance: Y/N. If yes, description                                                             | Yes. A depth severance exists at 8,062' (being 300' above the top of the Wolfcamp Formation, or 8,362').                                              |
| Proximity Tracts: If yes, description                                                                                   | No                                                                                                                                                    |
| Proximity Defining Well: if yes, description                                                                            | n/a                                                                                                                                                   |
| Applicant's Ownership in Each Tract                                                                                     | Tract 1: 0%; Tract 2: 95%; Tract 3: 0%                                                                                                                |
| Well(s)                                                                                                                 |                                                                                                                                                       |
| Name & API (if assigned), surface and bottom hole location, footages, completion target, orientation, completion status | Add wells as needed                                                                                                                                   |