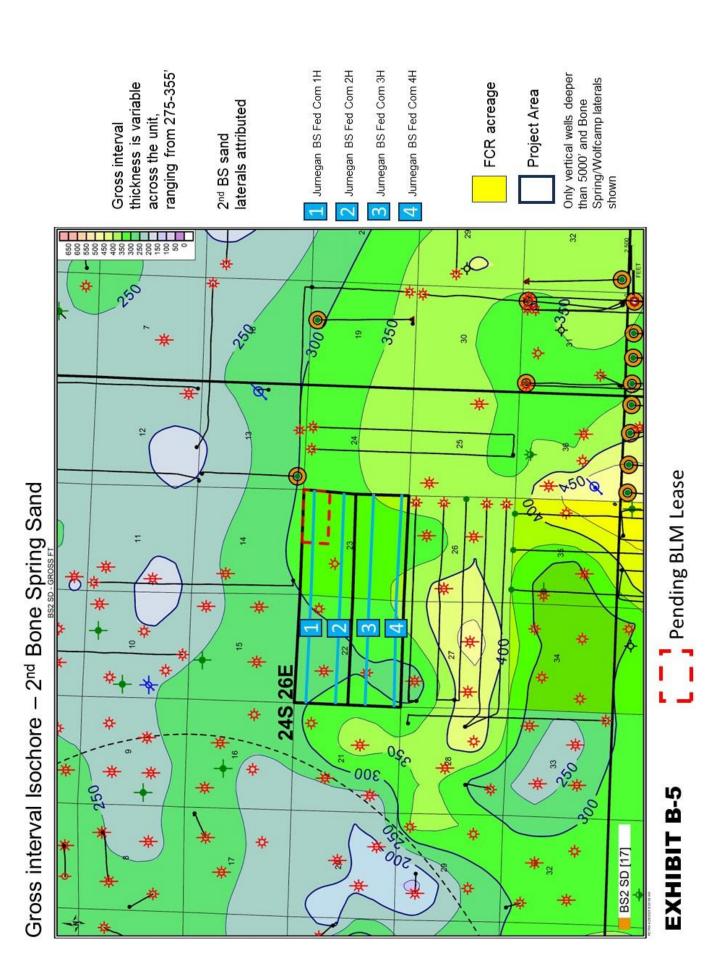

this statement is true and correct.

Thomas M. Anderson

Date

# General Location Map



 Location of the Jurnegan project is shown inside the red circle just to the east of the Capitan Reef in Eddy County

## **EXHIBIT B-1**



BSLM 2ND BS SH 1<sup>ST</sup> BS SD 2ND BONE SPRING SAND LOWER (A/B) **UPPER** 380 à T24S R26E S25
CHESAPEAKE OPERATING INC
BOUNDS 25 COM 1 300153385300 Stratigraphic Cross-section (Top 3rd Bone Spring Lime Datum) <6,215FT> T24S R26E S23
MESA PETROLEUM CO
SMITH FEDERAL COM 1 300152214500 9220 9200 9420 9400 9320 9300 9340 0029 0929 <5,682FT> T24S R26E S22
MARATHON OIL PERMIAN
ALLIED B FEDERAL COM 1 300152086400 0999 0029 <3,753FT> T24S R26E S21 CIMAREX ENERGY OF CO EDDY '21' FEDERAL COM 2 300153238600 0009 0909 0009 0009 05r9 0029 0529 0069 0569 00¢9 ⋖ GROSS N





# STATE OF NEW MEXICO DEPARTMENT OF ENERGY, MINERALS AND NATURAL RESOURCES OIL CONSERVATION DIVISION

APPLICATION OF FLAT CREEK RESOURCES, LLC FOR APPROVAL OF A NON-STANDARD HORIZONTAL SPACING UNIT AND COMPULSORY POOLING, EDDY COUNTY, NEW MEXICO

Case Nos. 25255-25256

### SELF-AFFIRMED STATEMENT OF SHARON T. SHAHEEN

I, Sharon T. Shaheen, attorney for FLAT CREEK RESOURCES, LLC ("Flat Creek"), the Applicant in the above-captioned matter, state and affirm the following:

I caused notice of the applications to be sent by certified mail through the United States Postal Service on March 20, 2025 and April 18, 2025, to all interest owners sought to be pooled in these proceedings. Sample notice letters to all interested parties are attached hereto as Exhibit C-1. Results of certified mailing o