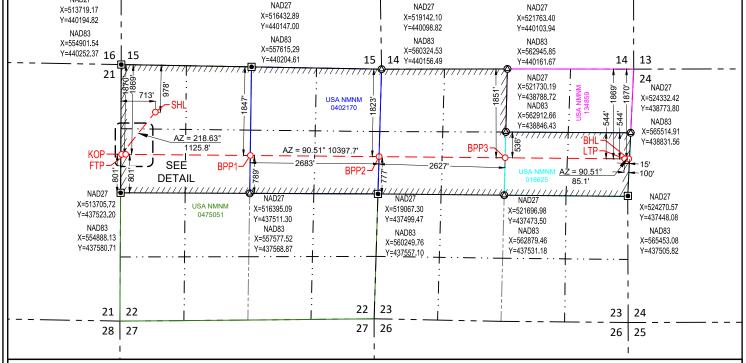

In support of its application, Flat Creek states as follows:

- 1. Flat Creek is the operator acting on behalf of FE Permian Owner I, LLC, a working interest owner in the proposed HSU, which has the right to drill thereon.
  - 2. Flat Creek proposes to drill two wells in the HSU:
  - **Jurnegan Fed Com BS2 #1H** well, to be horizontally drilled from a surface hole location approximately 948' FNL and 713' FWL of Section 22, T24S-R26E to a bottom hole location approximately 421' FNL and 100' FEL of Section 23, T24S-R26E or, in the alternative, from a surface hole location approximately 948' FNL and 713' FWL of Section 22, T24S-R26E to a bottom hole location approximately 421' FNL and 2,607' FWL of Section 23, T24S-R26E; and

- **Jurnegan Fed Com BS2 #2H** well, to be horizontally drilled from a surface hole location approximately 978' FNL and 713' FWL of Section 22, T24S-26E to a bottom hole location approximately 1,870' FNL and 15' FEL of Section 23, T24S-R26E.
- 3. The purpose of the alternative proposal is to prepare for a potential issue relating to any delay in reinstatement or re-leasing by the Bureau of Land Management for the N/2 NE/4 of Section 23. A lease for this acreage, which was held by a third party, recently expired but the third party is in the process of requesting reinstatement.
- 4. There is a depth severance in the Bone Spring formation at a stratigraphic equivalent of 8,062 feet, as defined on the Baker Hughes Gamma Ray Log of the Ringer Federal Com 4 well (API No. 30-015-32343), that is, 300' above the top of the Wolfcamp Formation, which is at 8,362'.
- 5. The completed intervals and first and last take points will meet the setback requirements set forth in the statewide rules for horizontal oil wells.
- 6. Flat Creek has in good faith sought and been unable to obtain voluntary agreement for the development of these lands from all of the mineral interest owners in the HSU.
- 7. Approval of the HSU and the pooling of all mineral interest owners in the Bone Spring formation underlying the HSU will avoid the drilling of unnecessary wells, prevent waste, and protect correlative rights.
- 8. In order to permit Flat Creek to obtain its just and fair share of the oil and gas underlying the subject lands, all uncommitted interests in this HSU should be pooled and Flat Creek should be designated the operator of the HSU.