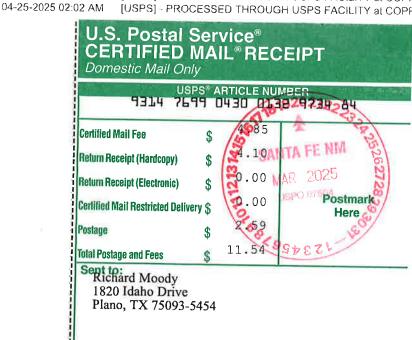

#### **BLM PERF. POINT (BPP1)** NEW MEXICO EAST

NAD 1983 X=557609 Y=439788 LAT.: N 32.2090433 LONG.: W 104.2807219 NAD 1927 X=516427 Y=439730 LAT.: N 32.2089250

LONG.: W 104.2802216 417' FNL 2703' FEL

#### **BOTTOM HOLE LOCATION (BHL)**

NEW MEXICO EAST NAD 1983 X=562920 Y=439741 LAT.: N 32.2089049 LONG.: W 104.2635503 NAD 1927 X=521738 Y=439683

LAT.: N 32.2087861 LONG.: W 104.2630506 421' FNL 2607' FWL