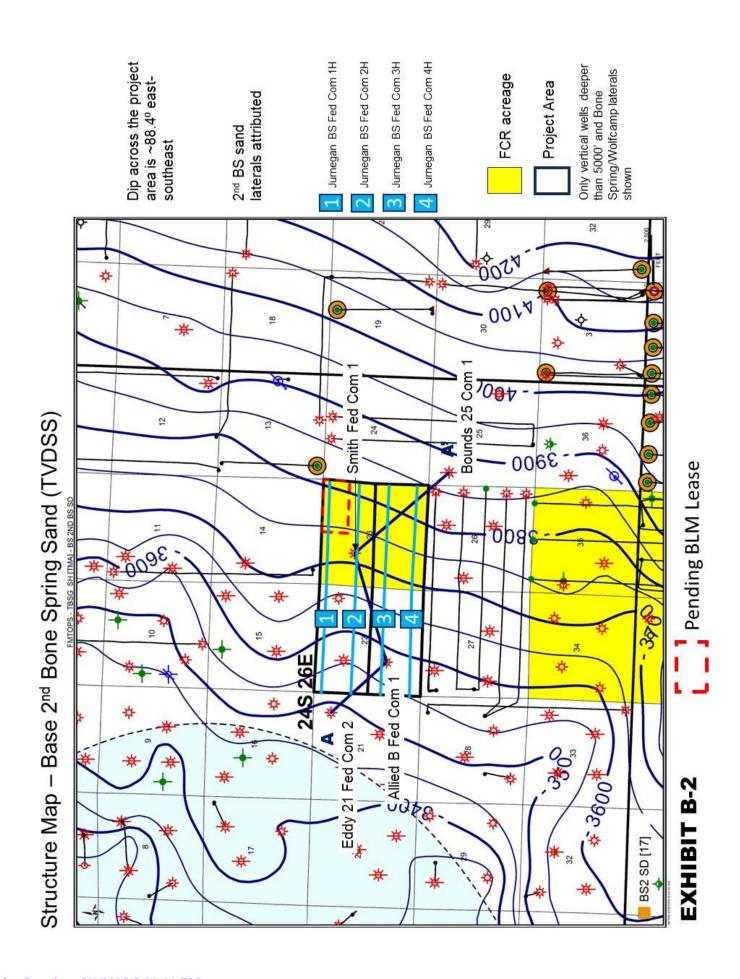

#### Lease Schedule - N/2 Unit

| Lessor             | Lessee                | Effective<br>Date | S, T, R     | County,<br>State | Unit Tract | Vol / Page |
|--------------------|-----------------------|-------------------|-------------|------------------|------------|------------|
| USA NMNM 0475051   | Mary F. Balsam        | 12/01/1963        | 22, 24S-26E | Eddy, NM         | 1          | n/a        |
| USA NMNM 0402170   | Flora Hook            | 07/01/1963        | 22, 24S-26E | Eddy, NM         | 2          | n/a        |
| Wayne Moore, et al | Earl Whisnand         | 10/10/1972        | 23, 24S-26E | Eddy, NM         | 3          | 91/766     |
| NMNM 16625         | Ruby E. Burkhead      | 09/01/1972        | 23, 24S-26E | Eddy, NM         | 4          | n/a        |
| *NMNM 134859       | Chase Oil Corporation | 10/01/2015        | 23, 24S-26E | Eddy, NM         | 5          | n/a        |

#### SENT VIA CERTIFIED MAIL

Working Interest Owner

RE: Well Proposal

Jurnegan Fed Com BS2 1H (the "Well")

Section 22 and 23, 24S-26E Eddy County, New Mexico

Dear Working Interest Owner,

Flat Creek Resources, LLC ("Flat Creek"), as Operator and on behalf of FE Permian Owner I, LLC, as working interest owner, proposes to horizontally drill and complete the Well, as further described below, to test the Bone Spring formation.

Surface Hole Location: 965' FNL and 610' FWL of Section 22, 24S-26E
First Take Point: 440' FNL and 100' FWL of Section 22, 24S-26E
Bottom Hole Location: 440' FNL and 100' FEL of Section 23, 24S-26E

• <u>Depth</u>: 16,870' Measured Depth and 6,734' True Vertical Depth