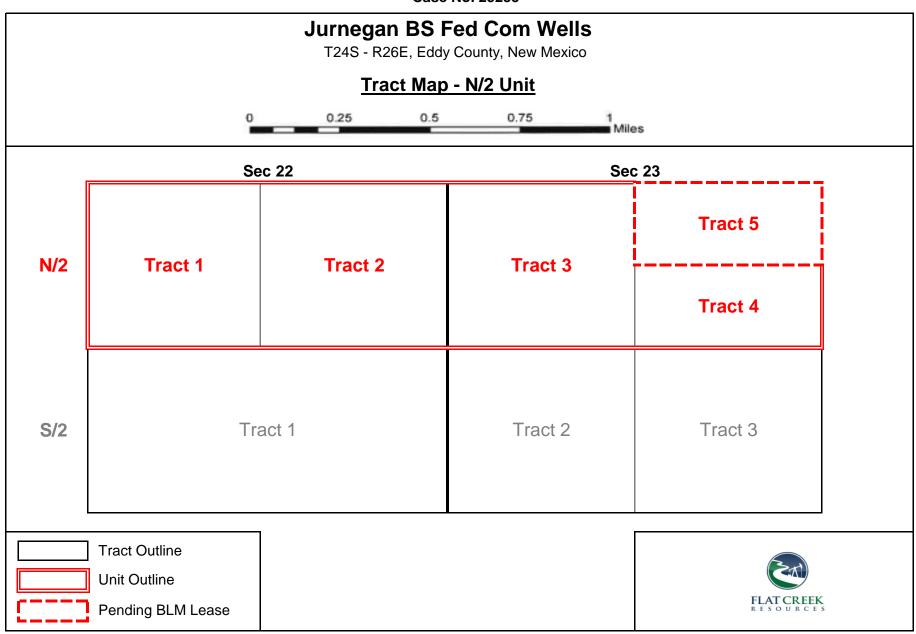

# TAB 1

| COMPULSORY POOLING                                                                                                  | B Page 4 of                                                                                                                                           |
|---------------------------------------------------------------------------------------------------------------------|-------------------------------------------------------------------------------------------------------------------------------------------------------|
| 1                                                                                                                   |                                                                                                                                                       |
| ALL INFORMATION IN THE APPLICATION MUST  BE SUPPORTED BY SIGNED AFFIDAVITS                                          |                                                                                                                                                       |
| 3 Case: 25255                                                                                                       | APPLICANT'S RESPONSE                                                                                                                                  |
| 4 Date                                                                                                              | May 8, 2025                                                                                                                                           |
| Applicant                                                                                                           | Flat Creek Resources, LLC, obo FE Permian Operating I, LLC                                                                                            |
| Designated Operator & OGRID (affiliation if applicable)                                                             | Flat Creek Resources, LLC (374034)                                                                                                                    |
| Applicant's Counsel:                                                                                                | Sharon Shaheen (Spencer Fane LLP)                                                                                                                     |
| Case Title:                                                                                                         | Application of Flat Creek Resources, LLC for Approval of a<br>Non-Standard Horizontal Spacing Unit and Compulsory<br>Pooling, Eddy County, New Mexico |
| Entries of Appearance/Intervenors:                                                                                  | None                                                                                                                                                  |
| Well Family                                                                                                         | Jurnegan                                                                                                                                              |
| Formation/Pool                                                                                                      |                                                                                                                                                       |
| Formation Name(s) or Vertical Extent:                                                                               | Bone Spring formation                                                                                                                                 |
| Primary Product (Oil or Gas):                                                                                       | Oil                                                                                                                                                   |
| Pooling this vertical extent:                                                                                       | Bone Spring formation                                                                                                                                 |
| Pool Name and Pool Code (Only if NSP is requested):                                                                 |                                                                                                                                                       |
| Well Location Setback Rules (Only if NSP is Requested):                                                             |                                                                                                                                                       |
| Spacing Unit                                                                                                        |                                                                                                                                                       |
| Type (Horizontal/Vertical)                                                                                          | Horizontal                                                                                                                                            |
| Size (Acres)                                                                                                        | 640 acres                                                                                                                                             |
| Building Blocks:                                                                                                    | 40-acre tracts                                                                                                                                        |
| Orientation:                                                                                                        | West to East                                                                                                                                          |
| Description: TRS/County                                                                                             | N/2 of Sections 22 and 23, Township 24 South, Range 26<br>East, in Eddy County, New Mexico                                                            |
| Standard Horizontal Well Spacing Unit (Y/N), If No, describe and is approval of non-standard unit requested in this | No. Applicant will seek administrative approval of the non-standard unit.                                                                             |
| application?                                                                                                        |                                                                                                                                                       |
| Other Situations                                                                                                    | W A L III                                                                                                                                             |
| Depth Severance: Y/N. If yes, description                                                                           | Yes. A depth severance exists at 8,062' (being 300' above the top of the Wolfcamp Formation, or 8,362').                                              |
| Proximity Tracts: If yes, description                                                                               | No                                                                                                                                                    |
| Proximity Defining Well: if yes, description                                                                        | n/a                                                                                                                                                   |
| Applicant's Ownership in Each Tract                                                                                 | Tract 1: 0%; Tract 2: 0%; Tract 3: 95%; Tract 4: 45%; Tract 5: 0%                                                                                     |
| Well(s)                                                                                                             |                                                                                                                                                       |