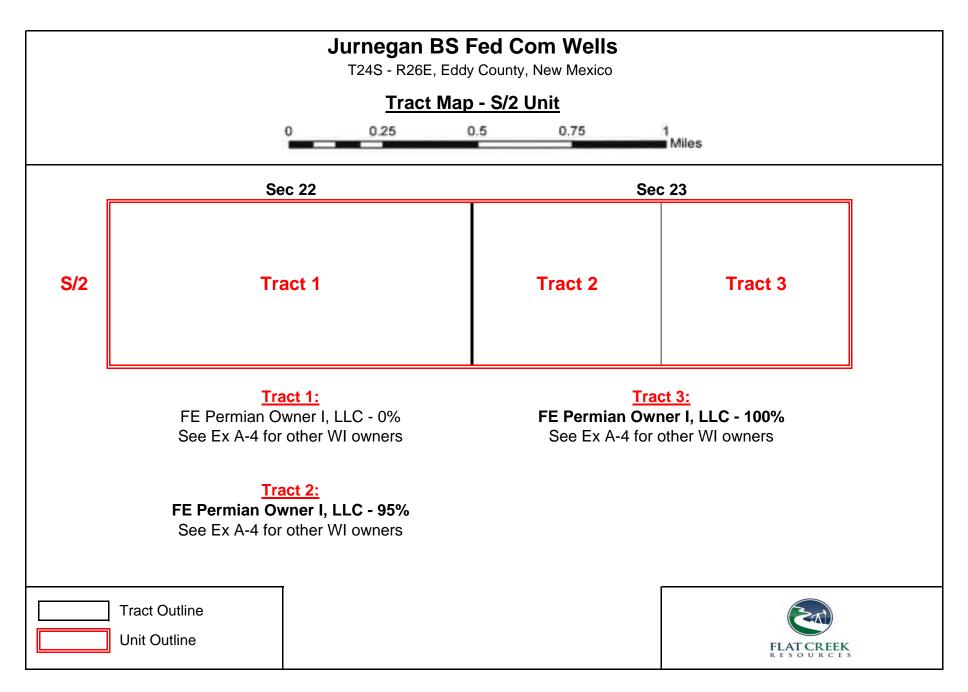

| COMPULSORY POOLING                                                                                                      |                                                                                                                                                       |
|-------------------------------------------------------------------------------------------------------------------------|-------------------------------------------------------------------------------------------------------------------------------------------------------|
| ALL INFORMATION IN THE APPLICATION MUST<br>BE SUPPORTED BY SIGNED AFFIDAVITS                                            |                                                                                                                                                       |
| Case: 25256                                                                                                             | APPLICANT'S RESPONSE                                                                                                                                  |
| Date                                                                                                                    | May 8, 2025                                                                                                                                           |
| Applicant                                                                                                               | Flat Creek Resources, LLC, obo FE Permian Operating I, LL                                                                                             |
| Designated Operator & OGRID (affiliation if applicable)                                                                 | Flat Creek Resources, LLC (374034)                                                                                                                    |
| Applicant's Counsel:                                                                                                    | Sharon Shaheen (Spencer Fane LLP)                                                                                                                     |
| Case Title:                                                                                                             | Application of Flat Creek Resources, LLC for Approval of a<br>Non-Standard Horizontal Spacing Unit and Compulsory<br>Pooling, Eddy County, New Mexico |
| Entries of Appearance/Intervenors:                                                                                      | None                                                                                                                                                  |
| Well Family                                                                                                             | Jurnegan                                                                                                                                              |
| Formation/Pool                                                                                                          |                                                                                                                                                       |
| Formation Name(s) or Vertical Extent:                                                                                   | Bone Spring formation down to 8,062' (being 300' above top of the Wolfcamp Formation, or 8,362')                                                      |
| Primary Product (Oil or Gas):                                                                                           | Oil                                                                                                                                                   |
| Pooling this vertical extent:                                                                                           | Bone Spring formation down to 8,062' (being 300' above top of the Wolfcamp Formation, or 8,362')                                                      |
| Pool Name and Pool Code (Only if NSP is requested):                                                                     |                                                                                                                                                       |
| Well Location Setback Rules (Only if NSP is Requested):                                                                 |                                                                                                                                                       |
| Spacing Unit                                                                                                            |                                                                                                                                                       |
| Type (Horizontal/Vertical)                                                                                              | Horizontal                                                                                                                                            |
| Size (Acres)                                                                                                            | 640 acres                                                                                                                                             |
| Building Blocks:                                                                                                        | 40-acre tracts                                                                                                                                        |
| Orientation:                                                                                                            | West to East                                                                                                                                          |
| Description: TRS/County                                                                                                 | S/2 of Sections 22 and 23, Township 24 South, Range 26 East, in Eddy County, New Mexico                                                               |
| Standard Horizontal Well Spacing Unit (Y/N), If No, describe and is approval of non-standard unit requested in this     | No. Applicant will seek administrative approval of the nor standard unit.                                                                             |
| application?                                                                                                            |                                                                                                                                                       |
| Other Situations  Depth Severance: Y/N. If yes, description                                                             | Yes. A depth severance exists at 8,062' (being 300' above the top of the Wolfcamp Formation, or 8,362').                                              |
| Proximity Tracts: If yes, description                                                                                   | No                                                                                                                                                    |
| Proximity Defining Well: if yes, description                                                                            | n/a                                                                                                                                                   |
| Applicant's Ownership in Each Tract                                                                                     | Tract 1: 0%; Tract 2: 95%; Tract 3: 0%                                                                                                                |
| Well(s)                                                                                                                 |                                                                                                                                                       |
| Name & API (if assigned), surface and bottom hole location, footages, completion target, orientation, completion status | Add wells as needed                                                                                                                                   |