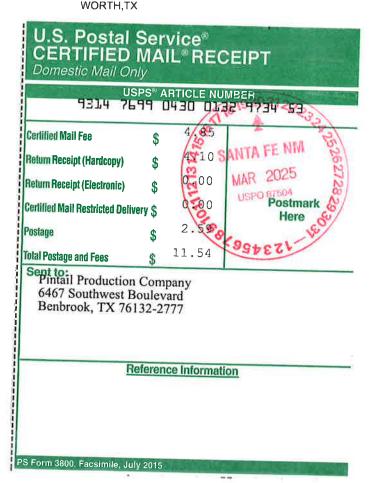

AL FACILITY at ALBUQUERQUE,NM                  |
| USPS® Certified Mail | 03-22-2025 10:50 AM | [USPS] - PROCESSED THROUGH USPS FACILITY at FORT WORTH TX DISTRIBUTION CENT |
| USPS® Certified Mail | 03-22-2025 10:22 PM | [USPS] - DEPARTED USPS REGIONAL FACILITY at FORT WORTH TX DISTRIBUTION CENT |
| USPS® Certified Mail | 03-23-2025 01:58 AM | [USPS] - PROCESSED THROUGH USPS FACILITY at FORT WORTH TX DISTRIBUTION CENT |
| USPS® Certified Mail | 03-24-2025 02:44 PM | [USPS] - RESCHEDULED TO NEXT DELIVERY DAY at FORT WORTH,TX                  |
| USPS® Certified Mail | 03-25-2025 02:36 PM | [USPS] - RESCHEDULED TO NEXT DELIVERY DAY at FORT WORTH, TX                 |
| USPS® Certified Mail | 03-26-2025 11:18 AM | [USPS] - CERTIFIED MAIL DELIVERED FRONT DESKRECEPTIONMAIL ROOM at FORT      |



Concho Resources, Inc. P.O. Box 7550 Bartlesville, OK 74005

#### Sender:

Sharon T. Shaheen

Flat Creek - Jurnegan - N/2,S/2 Wells

Spencer Fane, LLP 325 Paseo de Peralta Santa Fe, NM 87501-1860

Transaction created by: Dortiz

User ID: Firm Mailing Book ID:

Batch ID:

None 305336

32565

Date Created:

Date Mail Delivered: USPS Article Number: Return Receipt Article Number:

03/20/2025 10:25 AM 03/25/2025 10:30 AM 9314769904300132973729 9590969904300132973721

Service Options:

Return Receipt Certified Mail

Certified

87

\$2.59

Mail Service:

Reference #: Postage: Certified Mail Fees:

Status: Sender: Contents: Custom Field 2:

Custom Field 3:

**Details** 

\$8.95 Delivered S, Shaheen

Notice Letter Flat Creek-

Jurnegan-Nos. 25255-56

## **Transaction History**

#### **Event Desc