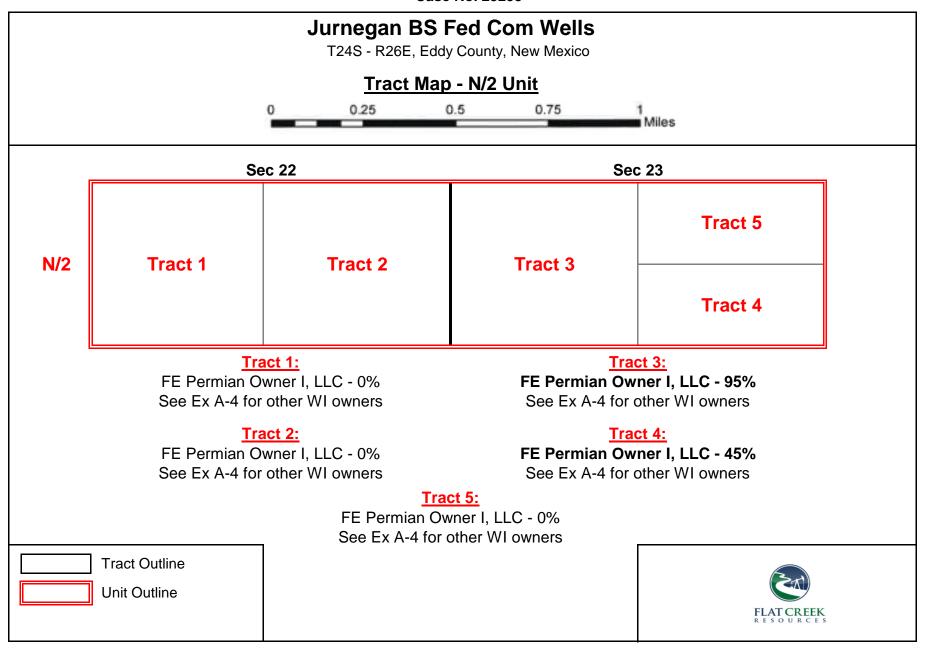

# TAB 1

| COMPULSORY POOLING                                                                                                  | B Page 4 of                                                                                                                                           |
|---------------------------------------------------------------------------------------------------------------------|-------------------------------------------------------------------------------------------------------------------------------------------------------|
| 1                                                                                                                   |                                                                                                                                                       |
| ALL INFORMATION IN THE APPLICATION MUST  BE SUPPORTED BY SIGNED AFFIDAVITS                                          |                                                                                                                                                       |
| 3 Case: 25255                                                                                                       | APPLICANT'S RESPONSE                                                                                                                                  |
| 4 Date                                                                                                              | May 8, 2025                                                                                                                                           |
| Applicant                                                                                                           | Flat Creek Resources, LLC, obo FE Permian Operating I, LLC                                                                                            |
| Designated Operator & OGRID (affiliation if applicable)                                                             | Flat Creek Resources, LLC (374034)                                                                                                                    |
| Applicant's Counsel:                                                                                                | Sharon Shaheen (Spencer Fane LLP)                                                                                                                     |
| Case Title:                                                                                                         | Application of Flat Creek Resources, LLC for Approval of a<br>Non-Standard Horizontal Spacing Unit and Compulsory<br>Pooling, Eddy County, New Mexico |
| Entries of Appearance/Intervenors:                                                                                  | None                                                                                                                                                  |
| Well Family                                                                                                         | Jurnegan                                                                                                                                              |
| Formation/Pool                                                                                                      |                                                                                                                                                       |
| Formation Name(s) or Vertical Extent:                                                                               | Bone Spring formation                                                                                                                                 |
| Primary Product (Oil or Gas):                                                                                       | Oil                                                                                                                                                   |
| Pooling this vertical extent:                                                                                       | Bone Spring formation                                                                                                                                 |
| Pool Name and Pool Code (Only if NSP is requested):                                                                 |                                                                                                                                                       |
| Well Location Setback Rules (Only if NSP is Requested):                                                             |                                                                                                                                                       |
| Spacing Unit                                                                                                        |                                                                                                                                                       |
| Type (Horizontal/Vertical)                                                                                          | Horizontal                                                                                                                                            |
| Size (Acres)                                                                                                        | 640 acres                                                                                                                                             |
| Building Blocks:                                                                                                    | 40-acre tracts                                                                                                                                        |
| Orientation:                                                                                                        | West to East                                                                                                                                          |
| Description: TRS/County                                                                                             | N/2 of Sections 22 and 23, Township 24 South, Range 26<br>East, in Eddy County, New Mexico                                                            |
| Standard Horizontal Well Spacing Unit (Y/N), If No, describe and is approval of non-standard unit requested in this | No. Applicant will seek administrative approval of the non-standard unit.                                                                             |
| application?                                                                                                        |                                                                                                                                                       |
| Other Situations                                                                                                    | W A L III                                                                                                                                             |
| Depth Severance: Y/N. If yes, description                                                                           | Yes. A depth severance exists at 8,062' (being 300' above the top of the Wolfcamp Formation, or 8,362').                                              |
| Proximity Tracts: If yes, description                                                                               | No                                                                                                                                                    |
| Proximity Defining Well: if yes, description                                                                        | n/a                                                                                                                                                   |
| Applicant's Ownership in Each Tract                                                                                 | Tract 1: 0%; Tract 2: 0%; Tract 3: 95%; Tract 4: 45%; Tract 5: 0%                                                                                     |
| Well(s)                                                                                                             |                                                                                                                                                       |