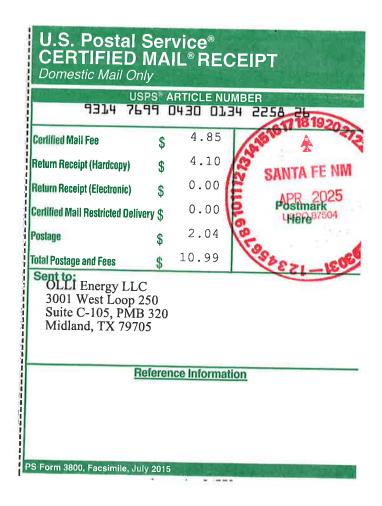

#### **BLM PERF. POINT (BPP1)** NEW MEXICO EAST

NAD 1983 X=557609 Y=439788 LAT.: N 32.2090433 LONG.: W 104.2807219 NAD 1927 X=516427 Y=439730 LAT.: N 32.2089250

LONG.: W 104.2802216 417' FNL 2703' FEL

#### **BOTTOM HOLE LOCATION (BHL)**

NEW MEXICO EAST NAD 1983 X=562920 Y=439741 LAT.: N 32.2089049 LONG.: W 104.2635503 NAD 1927 X=521738 Y=439683

LAT.: N 32.2087861 LONG.: W 104.2630506 421' FNL 2607' FWL