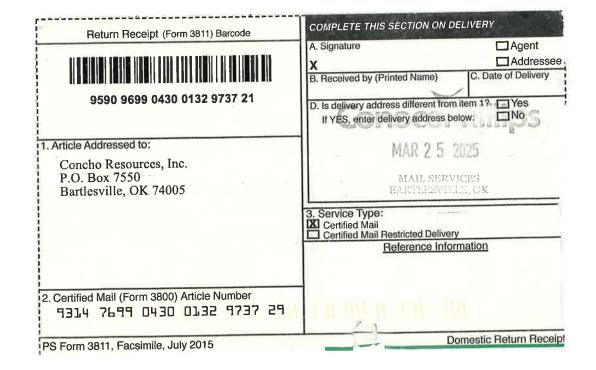

O SENT USPS AWAITS ITEM at SANTA FE,NM [USPS] - ORIGIN ACCEPTANCE at SANTA FE,NM [USPS] - PROCESSED THROUGH USPS FACILITY at ALBUQUERQUE.NM [USPS] - DEPARTED USPS REGIONAL FACILITY at ALBUQUERQUE, NM

[USPS] - PROCESSED THROUGH USPS FACILITY at TULSA OK DISTRIBUTION CENTER [USPS] - DEPARTED USPS REGIONAL FACILITY at TULSA OK DISTRIBUTION CENTER

[USPS] - PROCESSED THROUGH USPS FACILITY at TULSA OK DISTRIBUTION CENTER

[USPS] - ARRIVAL AT UNIT at BARTLESVILLE, OK [USPS] - OUT FOR DELIVERY at BARTLESVILLE,OK

[USPS] - CERTIFIED MAIL DELIVERED INDIVIDUAL PICKED UP AT USPS at

[ASPIS]ESVIOCESED THROUGH USPS FACILITY at TULSA OK DISTRIBUTION CENTER [USPS] - PROCESSED THROUGH USPS FACILITY at TULSA OK DISTRIBUTION CENTER

[USPS] - DEPARTED USPS REGIONAL FACILITY at TULSA OK DISTRIBUTION CENTER



Recipient:

Elizabeth Hale 116 East Brandon Street San Antonio, TX 78209

Sender:

Sharon T. Shaheen

Flat Creek - Jurnegan - N/2,S/2 Wells

Spencer Fane, LLP 325 Paseo de Peralta Santa Fe, NM 87501-1860

Transaction created by: Dortiz 32565 Firm Mailing Book ID: None Batch ID: 305336

Date Created: 03/20/2025 10:25 AM Date Mail Delivered: 03/24/2025 12:29 PM USPS Article Number: 9314769904300132973736 Return Receipt Article Number: 9590969904300132973738

Service Options:

Return Receipt Certified Mail Mail Service: Certified Reference #: 88 Postage: \$2.59 Certified Mail Fees: \$8.95 Status: Delivered

Sender: S. Shaheen Contents: Notice Letter Custom Field 2: Flat Creek-

Custom Field 3: Jurnegan-Nos. 25255-56

## **Transaction History**

**Event Description** 

USPS® Return Receipt U