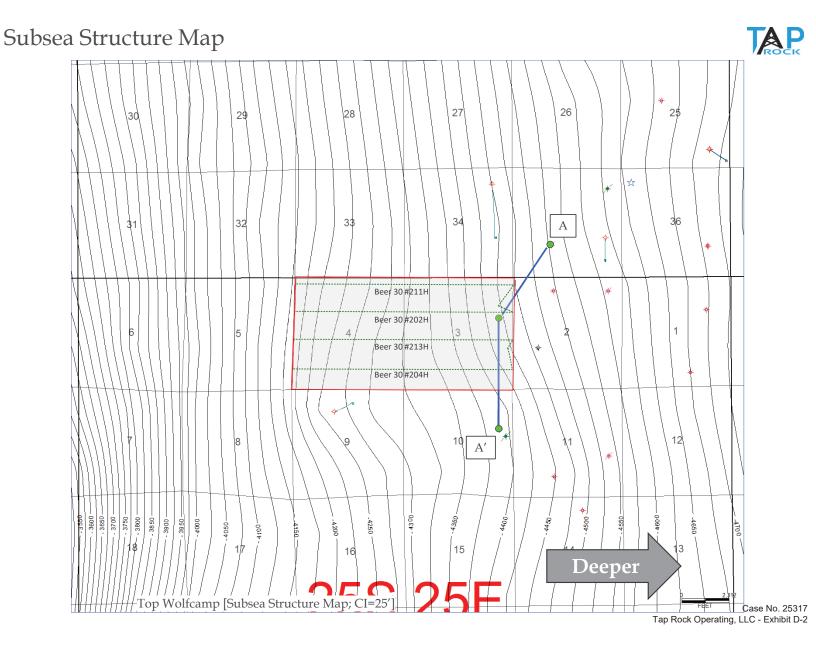

the HSU to the subject wells incorporated herein by reference via the initial application filed under Case No. 25317.

6. **Tap Rock Exhibit C-1** is a general location map showing the proposed HSU.

7. **Tap Rock Exhibit C-2** contains the Form C-102s reflecting the proposed Purple Sage-Wolfcamp Gas Pool Wells to be drilled and completed in the HSU. The location of each well is orthodox and meets the Division's offset requirements.

Page 5 of 54

.

| Received by OCD: 5/1/2025 4:56:52 PM                                                                                               | 1                                              |
|------------------------------------------------------------------------------------------------------------------------------------|------------------------------------------------|
| Proposed Notice of Hearing                                                                                                         | Exhibits B and E-1                             |
| Proof of Mailed Notice of Hearing (20 days before hearing)                                                                         | Exhibit E-3                                    |
| Proof of Published Notice of Hearing (10 days before hearing)                                                                      | Exhibit E-4                                    |
| Ownership Determination                                                                                                            |                                                |
| Land Ownership Schematic of the Spacing Unit                                                                                       | Exhibits C-3 and C-4                           |
| Tract List (including lease numbers and owners)                                                                                    | Exhibits C-3 and C-4                           |
| If approval of Non-Standard Spacing Unit is requested, Tract List (including lease numbers and owners) of Tracts subject to notice |                                                |
| requirements.                                                                                                                      | N/A                                            |
| Pooled Parties (including ownership type)                                                                                          | Exhibit C-4                                    |
| Unlocatable Parties to be Pooled                                                                                                   | N/A                                            |
| Ownership Depth Severance (including percentage above &                                                                            |                                                |
| below)                                                                                                                             | N/A                                            |
| Joinder                                                                                                                            |                                                |
| Sample Copy of Proposal Letter                                                                                                     | Exhibit C-5                                    |
| List of Interest Owners (ie Exhibit A of JOA)                                                                                      | Exhibits C-3 and C-4                           |
| Chronology of Contact with Non-Joined Working Interests                                                                            | Exhibit C-6                                    |
| Overhead Rates In Proposal Letter                                                                                                  | Exhibit C-5                                    |
| Cost Estimate to Drill and Complete                                                                                                | Exhibit C-5                                    |
| Cost Estimate to Equip Well                                                                                                        | Exhibit C-5                                    |
| Cost Estimate for Production Facilities                                                                                            | Exhibit C-5                                    |
| Geology                                                                                                                            |                                                |
| Summary (including special considerations)                                                                                         | Exhibit D                                      |
| Spacing Unit Schematic                                                                                                             | Exhibit D-1                                    |
| Gunbarrel/Lateral Trajectory Schematic                                                                                             | Exhibit D-4                                    |
| Well Orientation (with rationale)                                                                                                  | Exhibits D and D-2                             |
| Target Formation                                                                                                                   | Exhibits D-3 and D-4                           |
| HSU Cross Section                                                                                                                  | Exhibits D-3 and D-4                           |
| Depth Severance Discussion                                                                                                         | N/A                                            |
| Forms, Figures and Tables                                                                                                          |                                                |
| C-102                                                                                                                              | Exhibit C-2                                    |
| Tracts                                                                                                                             | Exhibits C-3 and C-4                           |
| Summary of Interests, Unit Recapitulation (Tracts)                                                                                 | Exhibits C-3 and C-4                           |
| General Location Map (including basin)                                                                                             | Exhibit C-1                                    |
| Well Bore Location Map                                                                                                             | Exhibits C-1 and D-1                           |
| Structure Contour Map - Subsea Depth                                                                                               | Exhibit D-2                                    |
| Cross Section Location Map (including wells)                                                                                       | Exhibits D-3 and D-4                           |
| Cross Section (including Landing Zone)                                                                                             | Exhibits D-3 and D-4                           |
| Additional Information                                                                                                             |                                                |
| Special Provisions/Stipulations                                                                                                    | N/A                                            |
| CERTIFICATION: I hereby certify that the information provid                                                                        | ed in this checklist is complete and accurate. |
| Printed Name (Attorney or Party Representative):                                                                                   | Miguel Suazo                                   |
| Signed Name (Attorney or Party Representative):                                                                                    | Case No. 2                                     |
| <b>Reteas</b> ed to Imaging: 5/1/2025 4:57:44 PM                                                                                   | 5/1/2025 Tap Rock Operating, LLC- Exhi         |