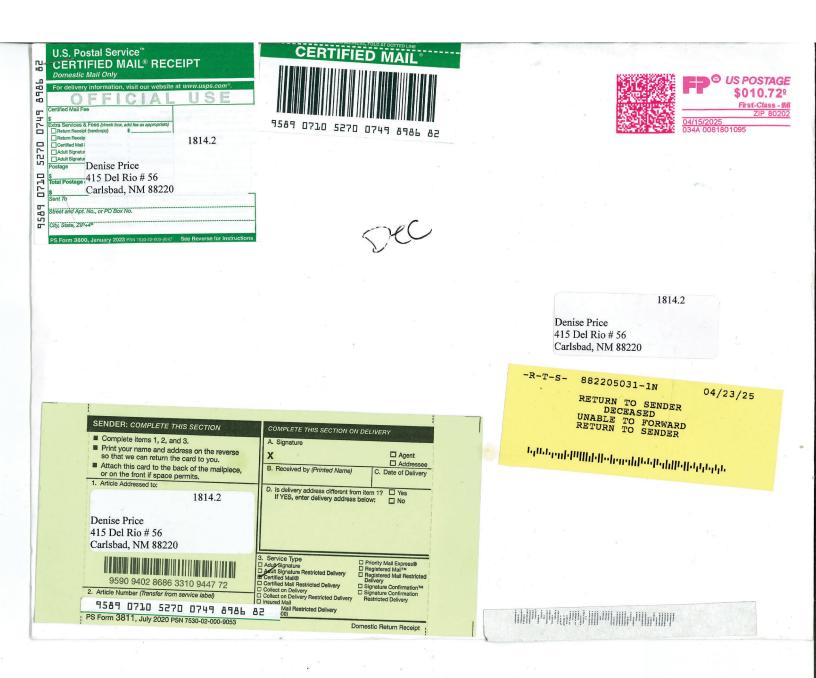

In compiling the working interest parties' addresses, I conducted a diligent search of the public records in Eddy County, New Mexico, where the wells are located and did computer searches to locate the contact information for parties entitled to notification. All working interest owners were locatable and noticed. Tap Rock caused notice to be published in the Carlsbad-Current Argus, a newspaper of general circulation in Eddy County, New Mexico. I provided the law firm Beatty & Wozniak, P.C., with the names and addresses for these working interest owners and instructed that each owner be provided notice of the hearing in these matters.