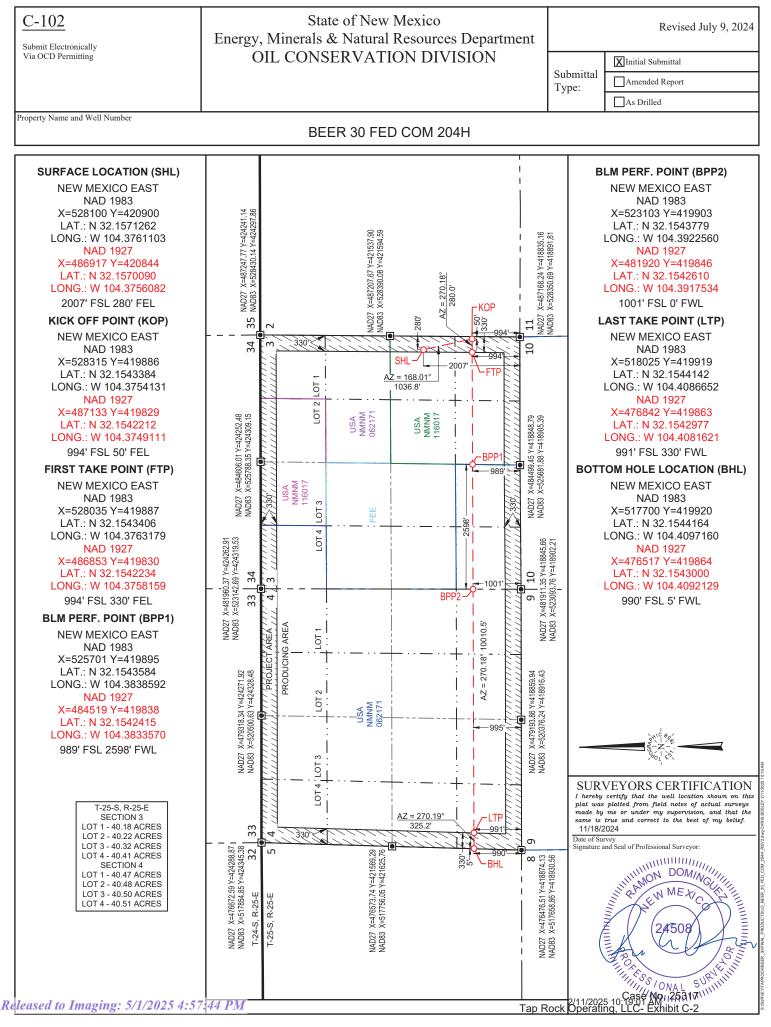

1

Township 25 South, Range 25 East, to a bottom hole location in the Purple Sage-Wolfcamp Gas Pool in the SW/4 NW/4 (Unit E) of Section 4, Township 25 South, Range 25 East;

B. **Beer 30 Fed Com 204H** (API No. *Pending*), which is a gas well that will be horizontally drilled from a surface location in the NE/4 SE/4 (Unit I) of Section 3, Township 25 South, Range 25 East, to a bottom hole location in the Purple Sage-Wolfcamp Gas Pool in the SW/4 SW/4 (Unit M) of Section 4, Township 25 South, Range 25 East;

4. The wells are orthodox in their location as defined by 19.15.16.15.(C) NMAC, and Special Pool Order No. R-14262 for the Purple Sage-Wolfcamp Pool (98220), and the take points and laterals comply with Statewide Rules for setbacks under 19.15.16.15.(C) NMAC.

the HSU to the subject wells incorporated herein by reference via the initial application filed under Case No. 25317.

6. **Tap Rock Exhibit C-1** is a general location map showing the proposed HSU.

7. **Tap Rock Exhibit C-2** contains the Form C-102s reflecting the proposed Purple Sage-Wolfcamp Gas Pool Wells to be drilled and completed in the HSU. The location of each well is orthodox and meets the Division's offset requirements.