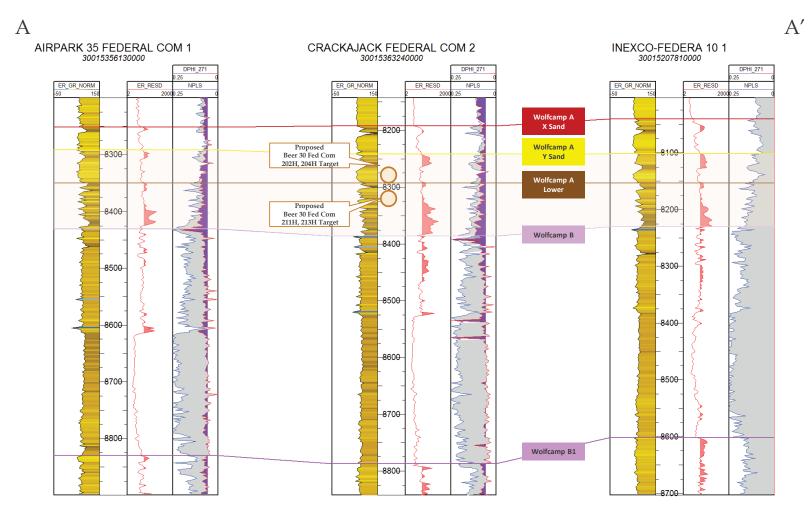

Page 5 of 54

.

| Received by OCD: 5/1/2025 4:56:52 PM                                                                                               | 1                                              |
|------------------------------------------------------------------------------------------------------------------------------------|------------------------------------------------|
| Proposed Notice of Hearing                                                                                                         | Exhibits B and E-1                             |
| Proof of Mailed Notice of Hearing (20 days before hearing)                                                                         | Exhibit E-3                                    |
| Proof of Published Notice of Hearing (10 days before hearing)                                                                      | Exhibit E-4                                    |
| Ownership Determination                                                                                                            |                                                |
| Land Ownership Schematic of the Spacing Unit                                                                                       | Exhibits C-3 and C-4                           |
| Tract List (including lease numbers and owners)                                                                                    | Exhibits C-3 and C-4                           |
| If approval of Non-Standard Spacing Unit is requested, Tract List (including lease numbers and owners) of Tracts subject to notice |                                                |
| requirements.                                                                                                                      | N/A                                            |
| Pooled Parties (including ownership type)                                                                                          | Exhibit C-4                                    |
| Unlocatable Parties to be Pooled                                                                                                   | N/A                                            |
| Ownership Depth Severance (including percentage above &                                                                            |                                                |
| below)                                                                                                                             | N/A                                            |
| Joinder                                                                                                                            |                                                |
| Sample Copy of Proposal Letter                                                                                                     | Exhibit C-5                                    |
| List of Interest Owners (ie Exhibit A of JOA)                                                                                      | Exhibits C-3 and C-4                           |
| Chronology of Contact with Non-Joined Working Interests                                                                            | Exhibit C-6                                    |
| Overhead Rates In Proposal Letter                                                                                                  | Exhibit C-5                                    |
| Cost Estimate to Drill and Complete                                                                                                | Exhibit C-5                                    |
| Cost Estimate to Equip Well                                                                                                        | Exhibit C-5                                    |
| Cost Estimate for Production Facilities                                                                                            | Exhibit C-5                                    |
| Geology                                                                                                                            |                                                |
| Summary (including special considerations)                                                                                         | Exhibit D                                      |
| Spacing Unit Schematic                                                                                                             | Exhibit D-1                                    |
| Gunbarrel/Lateral Trajectory Schematic                                                                                             | Exhibit D-4                                    |
| Well Orientation (with rationale)                                                                                                  | Exhibits D and D-2                             |
| Target Formation                                                                                                                   | Exhibits D-3 and D-4                           |
| HSU Cross Section                                                                                                                  | Exhibits D-3 and D-4                           |
| Depth Severance Discussion                                                                                                         | N/A                                            |
| Forms, Figures and Tables                                                                                                          |                                                |
| C-102                                                                                                                              | Exhibit C-2                                    |
| Tracts                                                                                                                             | Exhibits C-3 and C-4                           |
| Summary of Interests, Unit Recapitulation (Tracts)                                                                                 | Exhibits C-3 and C-4                           |
| General Location Map (including basin)                                                                                             | Exhibit C-1                                    |
| Well Bore Location Map                                                                                                             | Exhibits C-1 and D-1                           |
| Structure Contour Map - Subsea Depth                                                                                               | Exhibit D-2                                    |
| Cross Section Location Map (including wells)                                                                                       | Exhibits D-3 and D-4                           |
| Cross Section (including Landing Zone)                                                                                             | Exhibits D-3 and D-4                           |
| Additional Information                                                                                                             |                                                |
| Special Provisions/Stipulations                                                                                                    | N/A                                            |
| CERTIFICATION: I hereby certify that the information provid                                                                        | ed in this checklist is complete and accurate. |
| Printed Name (Attorney or Party Representative):                                                                                   | Miguel Suazo                                   |
| Signed Name (Attorney or Party Representative):                                                                                    | Case No. 2                                     |
| <b>Reteas</b> ed to Imaging: 5/1/2025 4:57:44 PM                                                                                   | 5/1/2025 Tap Rock Operating, LLC- Exhi         |