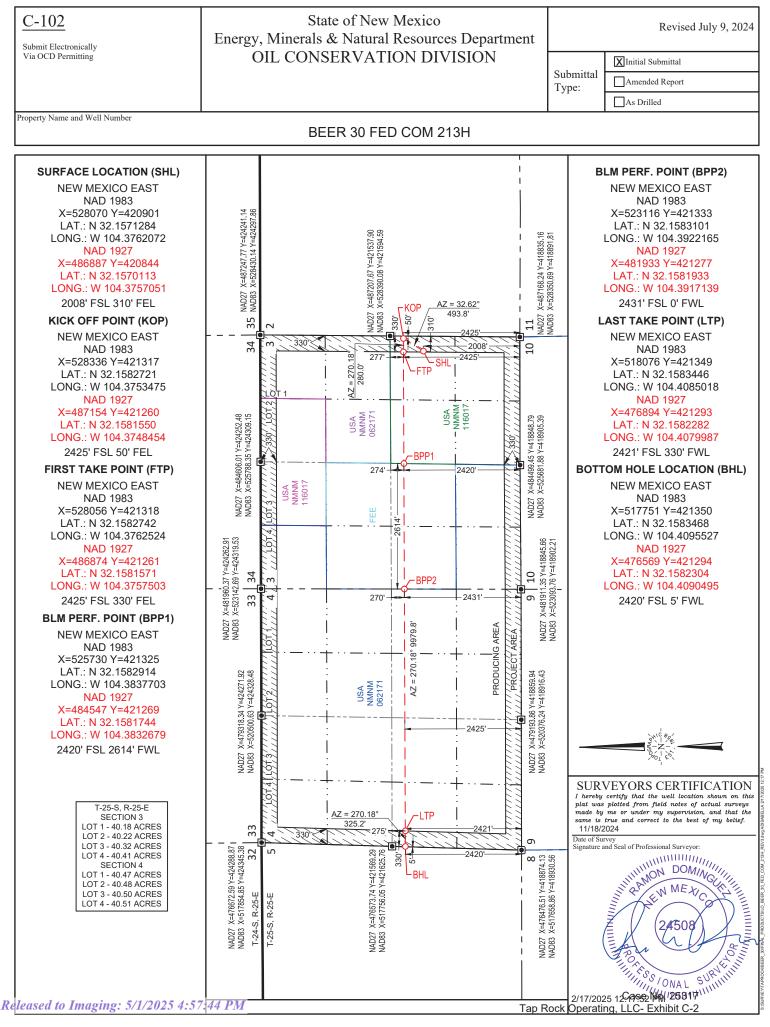

D. **Beer 30 Fed Com 213H** (API No. *Pending*), which is a gas well that will be horizontally drilled from a surface location in the NE/4 SE/4 (Unit I) of Section 3, Township 25 South, Range 25 East, to a bottom hole location in the Purple Sage-Wolfcamp Gas Pool in the NW/4 SW/4 (Unit L) of Section 4, Township 25 South, Range 25 East.

4. The wells are orthodox in their location as defined by 19.15.16.15.(C) NMAC, and Special Pool Order No. R-14262 for the Purple Sage-Wolfcamp Pool (98220), and the take points and laterals comply with Statewide Rules for setbacks under 19.15.16.15.(C) NMAC.

the HSU to the subject wells incorporated herein by reference via the initial application filed under Case No. 25317.

6. **Tap Rock Exhibit C-1** is a general location map showing the proposed HSU.

7. **Tap Rock Exhibit C-2** contains the Form C-102s reflecting the proposed Purple Sage-Wolfcamp Gas Pool Wells to be drilled and completed in the HSU. The location of each well is orthodox and meets the Division's offset requirements.