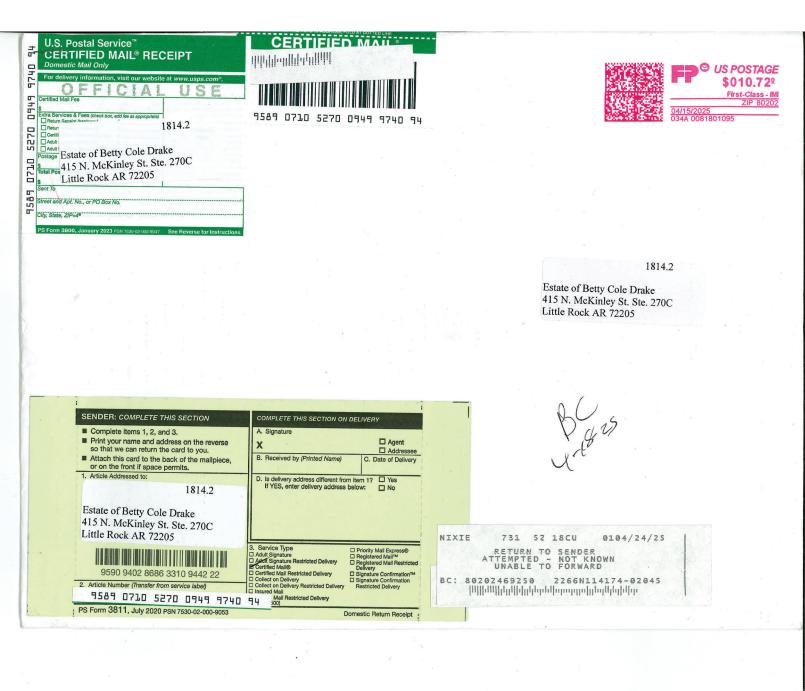

In compiling the working interest parties' addresses, I conducted a diligent search of the public records in Eddy County, New Mexico, where the wells are located and did computer searches to locate the contact information for parties entitled to notification. All working interest owners were locatable and noticed. Tap Rock caused notice to be published in the Carlsbad-Current Argus, a newspaper of general circulation in Eddy County, New Mexico. I provided the law firm Beatty & Wozniak, P.C., with the names and addresses for these working interest owners and instructed that each owner be provided notice of the hearing in these matters.