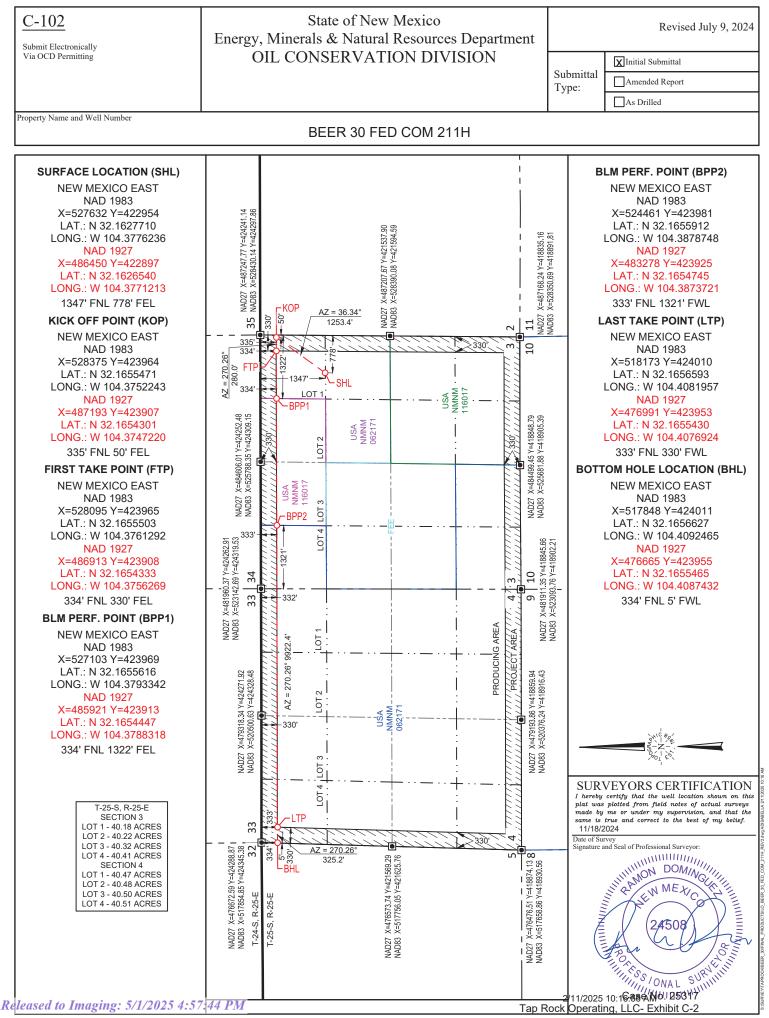

C. **Beer 30 Fed Com 211H** (API No. *Pending*), which is a gas well that will be horizontally drilled from a surface location in the NE/4 NE/4 (Lot 1) of Section 3, Township 25 South, Range 25 East, to a bottom hole location in the Purple Sage-Wolfcamp Gas Pool in the NW/4 NW/4 (Lot 4) of Section 4, Township 25 South, Range 25 East, and;

4. The wells are orthodox in their location as defined by 19.15.16.15.(C) NMAC, and Special Pool Order No. R-14262 for the Purple Sage-Wolfcamp Pool (98220), and the take points and laterals comply with Statewide Rules for setbacks under 19.15.16.15.(C) NMAC.

the HSU to the subject wells incorporated herein by reference via the initial application filed under Case No. 25317.

6. **Tap Rock Exhibit C-1** is a general location map showing the proposed HSU.

7. **Tap Rock Exhibit C-2** contains the Form C-102s reflecting the proposed Purple Sage-Wolfcamp Gas Pool Wells to be drilled and completed in the HSU. The location of each well is orthodox and meets the Division's offset requirements.