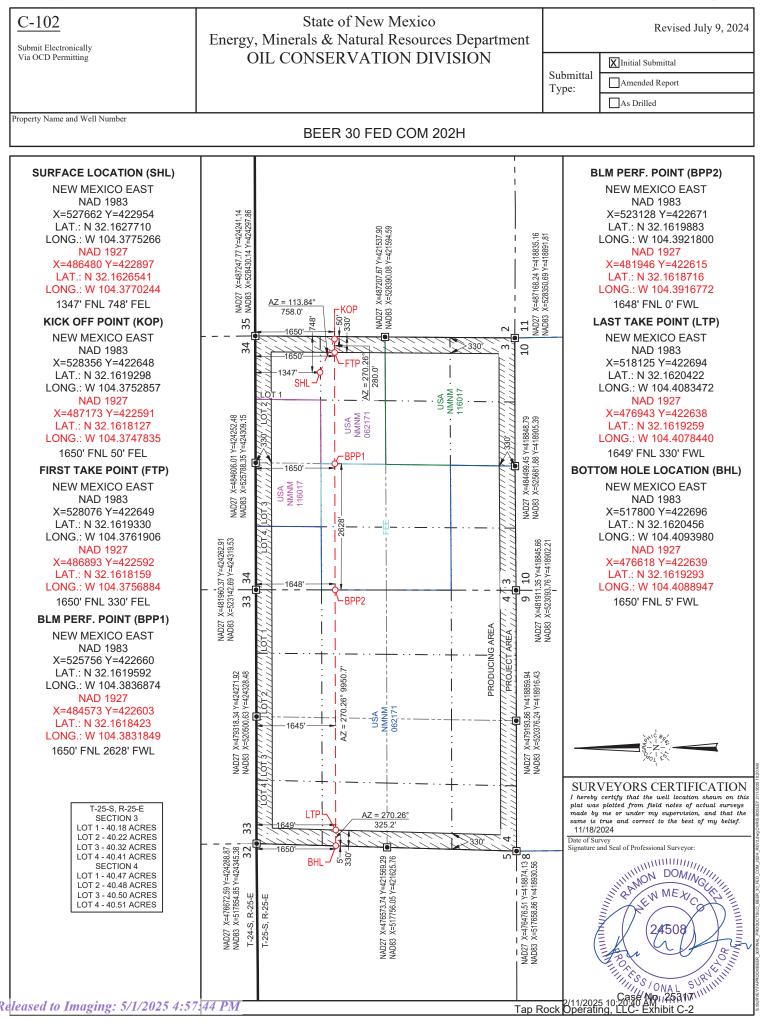

2. Tap Rock seeks to dedicate all of the Application Lands to form a 1,283.04-acre, more or less, HSU.

3. Tap Rock seeks to dedicate the above-referenced HSU to the following proposed wells:

A. Beer 30 Fed Com 202H (API No. *Pending*), which is a gas well that will be horizontally drilled from a surface location in the NE/4 NE/4 (Lot 1) of Section 3,

1

Township 25 South, Range 25 East, to a bottom hole location in the Purple Sage-Wolfcamp Gas Pool in the SW/4 NW/4 (Unit E) of Section 4, Township 25 South, Range 25 East;

B. **Beer 30 Fed Com 204H** (API No. *Pending*), which is a gas well that will be horizontally drilled from a surface location in the NE/4 SE/4 (Unit I) of Section 3, Township 25 South, Range 25 East, to a bottom hole location in the Purple Sage-Wolfcamp Gas Pool in the SW/4 SW/4 (Unit M) of Section 4, Township 25 South, Range 25 East;

4. The wells are orthodox in their location as defined by 19.15.16.15.(C) NMAC, and Special Pool Order No. R-14262 for the Purple Sage-Wolfcamp Pool (98220), and the take points and laterals comply with Statewide Rules for setbacks under 19.15.16.15.(C) NMAC.

the HSU to the subject wells incorporated herein by reference via the initial application filed under Case No. 25317.

6. **Tap Rock Exhibit C-1** is a general location map showing the proposed HSU.

7. **Tap Rock Exhibit C-2** contains the Form C-102s reflecting the proposed Purple Sage-Wolfcamp Gas Pool Wells to be drilled and completed in the HSU. The location of each well is orthodox and meets the Division's offset requirements.