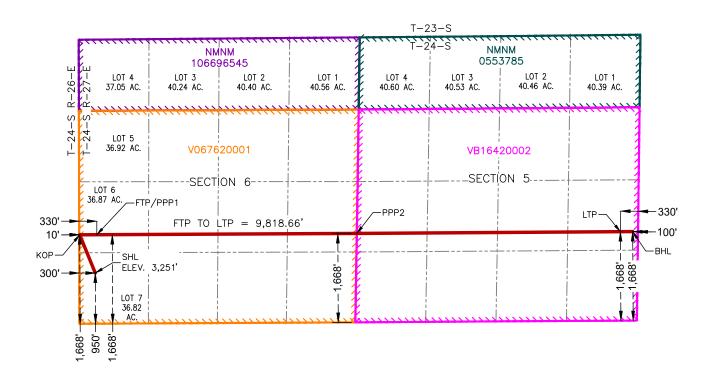

#### WAR PIGEON FED COM 301H

SURFACE HOLE LOCATION 1,534' FNL & 300' FWL ELEV. = 3,270'

NAD 83 X = 571,136.85' NAD 83 Y = 454,509.15' NAD 83 LAT = 32.249484° NAD 83 LONG = -104.236941° KICK-OFF POINT 330' FNL & 10' FWL

NAD 83 X = 570,843.86' NAD 83 Y = 455,710.70' NAD 83 LAT = 32.252788° NAD 83 LONG = -104.237885° FIRST TAKE POINT & PENETRATION POINT 1 330' FNL & 330' FWL

NAD 83 X = 571,163.85' NAD 83 Y = 455,713.42' NAD 83 LAT = 32.252795° NAD 83 LONG = -104.236850°

PENETRATION POINT 2 330' FNL & 0' FEL

NAD 83 X = 576,096.81' NAD 83 Y = 455,755.34' NAD 83 LAT = 32.252897° NAD 83 LONG = -104.220893° LAST TAKE POINT 330' FNL & 330' FEL

NAD 83 X = 581,031.97' NAD 83 Y = 455,801.71' NAD 83 LAT = 32.253009° NAD 83 LONG = -104.204928° BOTTOM HOLE LOCATION 330' FNL & 100' FEL