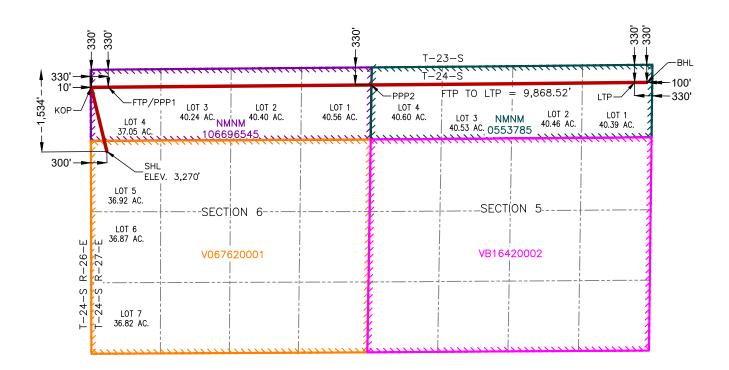

#### WAR PIGEON FED COM 301H

SURFACE HOLE LOCATION 1,534' FNL & 300' FWL ELEV. = 3,270'

NAD 83 X = 571,136.85' NAD 83 Y = 454,509.15' NAD 83 LAT = 32.249484° NAD 83 LONG = -104.236941° KICK-OFF POINT 330' FNL & 10' FWL

NAD 83 X = 570,843.86' NAD 83 Y = 455,710.70' NAD 83 LAT = 32.252788° NAD 83 LONG = -104.237885° FIRST TAKE POINT & PENETRATION POINT 1 330' FNL & 330' FWL

NAD 83 X = 571,163.85' NAD 83 Y = 455,713.42' NAD 83 LAT = 32.252795° NAD 83 LONG = -104.236850°

PENETRATION POINT 2 330' FNL & 0' FEL

NAD 83 X = 576,096.81' NAD 83 Y = 455,755.34' NAD 83 LAT = 32.252897° NAD 83 LONG = -104.220893° LAST TAKE POINT 330' FNL & 330' FEL

NAD 83 X = 581,031.97' NAD 83 Y = 455,801.71' NAD 83 LAT = 32.253009° NAD 83 LONG = -104.204928° BOTTOM HOLE LOCATION 330' FNL & 100' FEL