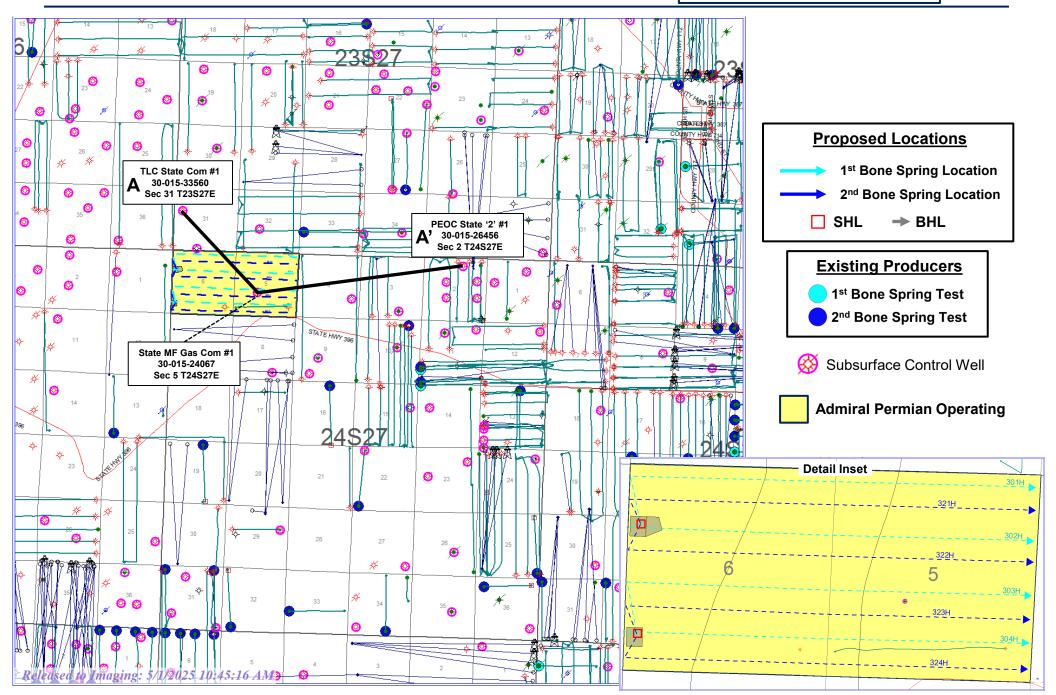

Admiral Permian Operating LLC Case No. 25335 Exhibit A

- a. War Pigeon Fed Com 301H and War Pigeon Fed Com 321H, which will be drilled from surface hole locations in Lot 5 (SW/4 NW/4 equivalent) of Section 6 to bottom hole locations in Lot 1 (NE/4 NE/4 equivalent) of Section 5;
- b. War Pigeon Fed Com 302H and War Pigeon Fed Com 322H, which will be drilled from surface hole locations in Lot 5 (SW/4 NW/4 equivalent) of Section 6 to bottom hole locations in the SE/4 NE/4 (Unit H) of Section 5;
- c. War Pigeon Fed Com 303H and War Pigeon Fed Com 323H, which will be drilled from surface hole locations in Lot 7 (SW/4 SW/4 equivalent) of Section 6 to bottom hole locations in the NE/4 SE/4 (Unit I) of Section 5; and
- d. War Pigeon Fed Com 304H and War Pigeon Fed Com 324H, which will be drilled from surface hole locations in Lot 7 (SW/4 SW/4 equivalent) of Section 6 to bottom hole locations in the SE/4 SE/4 (Unit P) of Section 5.
- 6. The completed intervals of the Wells will be orthodox.
- 7. **Exhibit A-2** contains the C-102s for the Wells.
- 8. **Exhibit A-3** contains a plat identifying ownership by tract in the Unit. This exhibit also includes any applicable lease numbers, a unit recapitulation, and the interests Admiral Permian seeks to pool highlighted in yellow.
- 9. **Exhibit A-4** is a map that depicts the non-standard spacing unit in relation to the offset tracts. The map also identifies the offset operators and affected parties in the tracts surrounding the proposed Unit, who were provided notice of Admiral Permian's application.
- 10. Admiral Permian's request for approval of a non-standard spacing unit will allow it to consolidate surface facilities and will consequently prevent surface, environmental, and economic waste.

- 1. Admiral (OGRID No. 332762) is a working interest owner in the Unit and has the right to drill wells thereon.
  - 2. The Unit will be dedicated to the following wells ("Wells"):
    - a. War Pigeon Fed Com 301H and War Pigeon Fed Com 321H, which will be drilled from surface hole locations in Lot 5 (SW/4 NW/4 equivalent) of Section 6 to bottom hole locations in Lot 1 (NE/4 NE/4 equivalent) of Section 5;
    - b. War Pigeon Fed Com 302H and War Pigeon Fed Com 322H, which will be drilled from surface hole locations in Lot 5 (SW/4 NW/4 equivalent) of Section 6 to bottom hole locations in the SE/4 NE/4 (Unit H) of Section 5;
    - c. War Pigeon Fed Com 303H and War Pigeon Fed Com 323H, which will be drilled from surface hole locations in Lot 7 (SW/4 SW/4 equivalent) of Section 6 to bottom hole locations in the NE/4 SE/4 (Unit I) of Section 5; and

Admiral Permian Operating LLC Case No. 25335 Exhibit A-1

- d. War Pigeon Fed Com 304H and War Pigeon Fed Com 324H, which will be drilled from surface hole locations in Lot 7 (SW/4 SW/4 equivalent) of Section 6 to bottom hole locations in the SE/4 SE/4 (Unit P) of Section 5.
- 3. The completed intervals of the Wells will be orthodox.
- 4. Approval of a non-standard horizontal spacing unit is necessary to prevent waste and protect correlative rights.
- 5. Applicant has undertaken diligent, good faith efforts to obtain voluntary agreements from all interest owners to participate in the drilling of the Wells but has been unable to obtain voluntary agreements from all interest owners.
- 6. The pooling of uncommitted interests will avoid the drilling of unnecessary wells, prevent waste, and protect correlative rights.
- 7. In order to allow Applicant to obtain its just and fair share of the oil and gas underlying the subject lands, all uncommitted interests in the Unit should be pooled, and Applicant should be designated the operator of the Unit and the Wells.