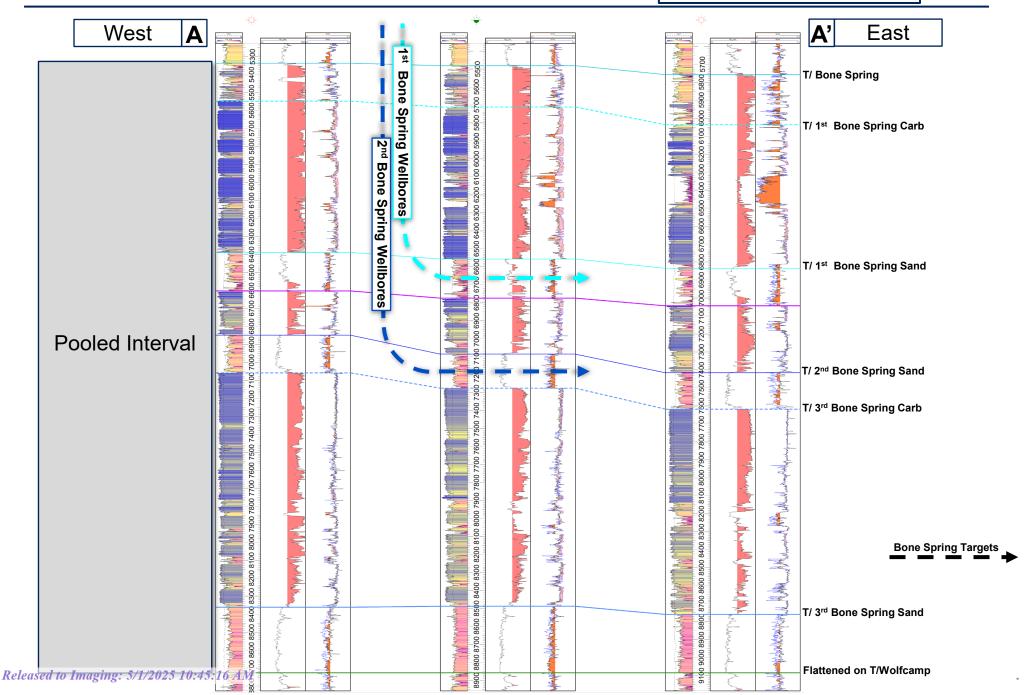

Admiral Permian Operating LLC Case No. 25335 Exhibit A

- a. War Pigeon Fed Com 301H and War Pigeon Fed Com 321H, which will be drilled from surface hole locations in Lot 5 (SW/4 NW/4 equivalent) of Section 6 to bottom hole locations in Lot 1 (NE/4 NE/4 equivalent) of Section 5;
- b. War Pigeon Fed Com 302H and War Pigeon Fed Com 322H, which will be drilled from surface hole locations in Lot 5 (SW/4 NW/4 equivalent) of Section 6 to bottom hole locations in the SE/4 NE/4 (Unit H) of Section 5;
- c. War Pigeon Fed Com 303H and War Pigeon Fed Com 323H, which will be drilled from surface hole locations in Lot 7 (SW/4 SW/4 equivalent) of Section 6 to bottom hole locations in the NE/4 SE/4 (Unit I) of Section 5; and
- d. War Pigeon Fed Com 304H and War Pigeon Fed Com 324H, which will be drilled from surface hole locations in Lot 7 (SW/4 SW/4 equivalent) of Section 6 to bottom hole locations in the SE/4 SE/4 (Unit P) of Section 5.
- 6. The completed intervals of the Wells will be orthodox.
- 7. **Exhibit A-2** contains the C-102s for the Wells.
- 8. **Exhibit A-3** contains a plat identifying ownership by tract in the Unit. This exhibit also includes any applicable lease numbers, a unit recapitulation, and the interests Admiral Permian seeks to pool highlighted in yellow.
- 9. **Exhibit A-4** is a map that depicts the non-standard spacing unit in relation to the offset tracts. The map also identifies the offset operators and affected parties in the tracts surrounding the proposed Unit, who were provided notice of Admiral Permian's application.
- 10. Admiral Permian's request for approval of a non-standard spacing unit will allow it to consolidate surface facilities and will consequently prevent surface, environmental, and economic waste.

- 1. Admiral (OGRID No. 332762) is a working interest owner in the Unit and has the right to drill wells thereon.
  - 2. The Unit will be dedicated to the following wells ("Wells"):
    - a. War Pigeon Fed Com 301H and War Pigeon Fed Com 321H, which will be drilled from surface hole locations in Lot 5 (SW/4 NW/4 equivalent) of Section 6 to bottom hole locations in Lot 1 (NE/4 NE/4 equivalent) of Section 5;
    - b. War Pigeon Fed Com 302H and War Pigeon Fed Com 322H, which will be drilled from surface hole locations in Lot 5 (SW/4 NW/4 equivalent) of Section 6 to bottom hole locations in the SE/4 NE/4 (Unit H) of Section 5;
    - c. War Pigeon Fed Com 303H and War Pigeon Fed Com 323H, which will be drilled from surface hole locations in Lot 7 (SW/4 SW/4 equivalent) of Section 6 to bottom hole locations in the NE/4 SE/4 (Unit I) of Section 5; and

Admiral Permian Operating LLC Case No. 25335 Exhibit A-1

- d. War Pigeon Fed Com 304H and War Pigeon Fed Com 324H, which will be drilled from surface hole locations in Lot 7 (SW/4 SW/4 equivalent) of Section 6 to bottom hole locations in the SE/4 SE/4 (Unit P) of Section 5.
- 3. The completed intervals of the Wells will be orthodox.
- 4. Approval of a non-standard horizontal spacing unit is necessary to prevent waste and protect correlative rights.
- 5. Applicant has undertaken diligent, good faith efforts to obtain voluntary agreements from all interest owners to participate in the drilling of the Wells but has been unable to obtain voluntary agreements from all interest owners.
- 6. The pooling of uncommitted interests will avoid the drilling of unnecessary wells, prevent waste, and protect correlative rights.
- 7. In order to allow Applicant to obtain its just and fair share of the oil and gas underlying the subject lands, all uncommitted interests in the Unit should be pooled, and Applicant should be designated the operator of the Unit and the Wells.