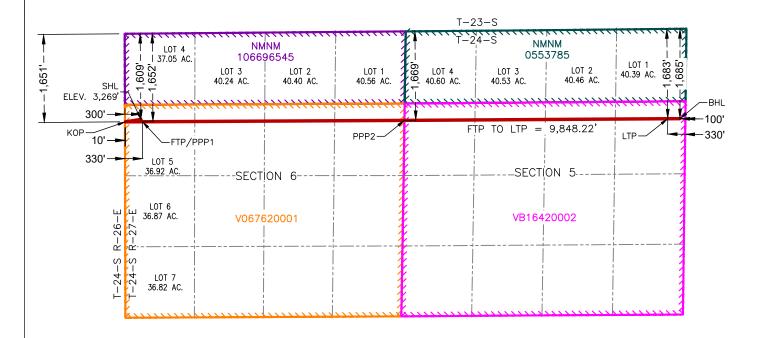

Admiral Permian Operating LLC Case No. 25335 Exhibit A

- a. War Pigeon Fed Com 301H and War Pigeon Fed Com 321H, which will be drilled from surface hole locations in Lot 5 (SW/4 NW/4 equivalent) of Section 6 to bottom hole locations in Lot 1 (NE/4 NE/4 equivalent) of Section 5;
- b. War Pigeon Fed Com 302H and War Pigeon Fed Com 322H, which will be drilled from surface hole locations in Lot 5 (SW/4 NW/4 equivalent) of Section 6 to bottom hole locations in the SE/4 NE/4 (Unit H) of Section 5;
- c. War Pigeon Fed Com 303H and War Pigeon Fed Com 323H, which will be drilled from surface hole locations in Lot 7 (SW/4 SW/4 equivalent) of Section 6 to bottom hole locations in the NE/4 SE/4 (Unit I) of Section 5; and
- d. War Pigeon Fed Com 304H and War Pigeon Fed Com 324H, which will be drilled from surface hole locations in Lot 7 (SW/4 SW/4 equivalent) of Section 6 to bottom hole locations in the SE/4 SE/4 (Unit P) of Section 5.
- 6. The completed intervals of the Wells will be orthodox.
- 7. **Exhibit A-2** contains the C-102s for the Wells.
- 8. **Exhibit A-3** contains a plat identifying ownership by tract in the Unit. This exhibit also includes any applicable lease numbers, a unit recapitulation, and the interests Admiral Permian seeks to pool highlighted in yellow.
- 9. **Exhibit A-4** is a map that depicts the non-standard spacing unit in relation to the offset tracts. The map also identifies the offset operators and affected parties in the tracts surrounding the proposed Unit, who were provided notice of Admiral Permian's application.
- 10. Admiral Permian's request for approval of a non-standard spacing unit will allow it to consolidate surface facilities and will consequently prevent surface, environmental, and economic waste.

- 1. Admiral (OGRID No. 332762) is a working interest owner in the Unit and has the right to drill wells thereon.
  - 2. The Unit will be dedicated to the following wells ("Wells"):
    - a. War Pigeon Fed Com 301H and War Pigeon Fed Com 321H, which will be drilled from surface hole locations in Lot 5 (SW/4 NW/4 equivalent) of Section 6 to bottom hole locations in Lot 1 (NE/4 NE/4 equivalent) of Section 5;
    - b. War Pigeon Fed Com 302H and War Pigeon Fed Com 322H, which will be drilled from surface hole locations in Lot 5 (SW/4 NW/4 equivalent) of Section 6 to bottom hole locations in the SE/4 NE/4 (Unit H) of Section 5;
    - c. War Pigeon Fed Com 303H and War Pigeon Fed Com 323H, which will be drilled from surface hole locations in Lot 7 (SW/4 SW/4 equivalent) of Section 6 to bottom hole locations in the NE/4 SE/4 (Unit I) of Section 5; and

Admiral Permian Operating LLC Case No. 25335 Exhibit A-1

- d. War Pigeon Fed Com 304H and War Pigeon Fed Com 324H, which will be drilled from surface hole locations in Lot 7 (SW/4 SW/4 equivalent) of Section 6 to bottom hole locations in the SE/4 SE/4 (Unit P) of Section 5.
- 3. The completed intervals of the Wells will be orthodox.
- 4. Approval of a non-standard horizontal spacing unit is necessary to prevent waste and protect correlative rights.
- 5. Applicant has undertaken diligent, good faith efforts to obtain voluntary agreements from all interest owners to participate in the drilling of the Wells but has been unable to obtain voluntary agreements from all interest owners.
- 6. The pooling of uncommitted interests will avoid the drilling of unnecessary wells, prevent waste, and protect correlative rights.
- 7. In order to allow Applicant to obtain its just and fair share of the oil and gas underlying the subject lands, all uncommitted interests in the Unit should be pooled, and Applicant should be designated the operator of the Unit and the Wells.