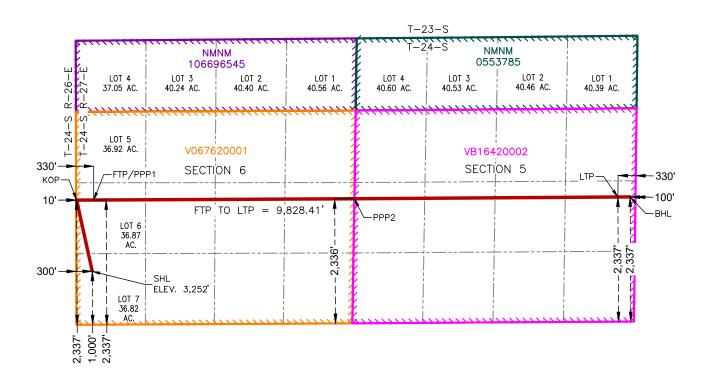

Admiral Permian Operating LLC Case No. 25335 Exhibit A

- a. War Pigeon Fed Com 301H and War Pigeon Fed Com 321H, which will be drilled from surface hole locations in Lot 5 (SW/4 NW/4 equivalent) of Section 6 to bottom hole locations in Lot 1 (NE/4 NE/4 equivalent) of Section 5;
- b. War Pigeon Fed Com 302H and War Pigeon Fed Com 322H, which will be drilled from surface hole locations in Lot 5 (SW/4 NW/4 equivalent) of Section 6 to bottom hole locations in the SE/4 NE/4 (Unit H) of Section 5;
- c. War Pigeon Fed Com 303H and War Pigeon Fed Com 323H, which will be drilled from surface hole locations in Lot 7 (SW/4 SW/4 equivalent) of Section 6 to bottom hole locations in the NE/4 SE/4 (Unit I) of Section 5; and
- d. War Pigeon Fed Com 304H and War Pigeon Fed Com 324H, which will be drilled from surface hole locations in Lot 7 (SW/4 SW/4 equivalent) of Section 6 to bottom hole locations in the SE/4 SE/4 (Unit P) of Section 5.
- 6. The completed intervals of the Wells will be orthodox.
- 7. **Exhibit A-2** contains the C-102s for the Wells.
- 8. **Exhibit A-3** contains a plat identifying ownership by tract in the Unit. This exhibit also includes any applicable lease numbers, a unit recapitulation, and the interests Admiral Permian seeks to pool highlighted in yellow.
- 9. **Exhibit A-4** is a map that depicts the non-standard spacing unit in relation to the offset tracts. The map also identifies the offset operators and affected parties in the tracts surrounding the proposed Unit, who were provided notice of Admiral Permian's application.
- 10. Admiral Permian's request for approval of a non-standard spacing unit will allow it to consolidate surface facilities and will consequently prevent surface, environmental, and economic waste.

- 1. Admiral (OGRID No. 332762) is a working interest owner in the Unit and has the right to drill wells thereon.
  - 2. The Unit will be dedicated to the following wells ("Wells"):
    - a. War Pigeon Fed Com 301H and War Pigeon Fed Com 321H, which will be drilled from surface hole locations in Lot 5 (SW/4 NW/4 equivalent) of Section 6 to bottom hole locations in Lot 1 (NE/4 NE/4 equivalent) of Section 5;
    - b. War Pigeon Fed Com 302H and War Pigeon Fed Com 322H, which will be drilled from surface hole locations in Lot 5 (SW/4 NW/4 equivalent) of Section 6 to bottom hole locations in the SE/4 NE/4 (Unit H) of Section 5;
    - c. War Pigeon Fed Com 303H and War Pigeon Fed Com 323H, which will be drilled from surface hole locations in Lot 7 (SW/4 SW/4 equivalent) of Section 6 to bottom hole locations in the NE/4 SE/4 (Unit I) of Section 5; and

Admiral Permian Operating LLC Case No. 25335 Exhibit A-1

- d. War Pigeon Fed Com 304H and War Pigeon Fed Com 324H, which will be drilled from surface hole locations in Lot 7 (SW/4 SW/4 equivalent) of Section 6 to bottom hole locations in the SE/4 SE/4 (Unit P) of Section 5.
- 3. The completed intervals of the Wells will be orthodox.
- 4. Approval of a non-standard horizontal spacing unit is necessary to prevent waste and protect correlative rights.
- 5. Applicant has undertaken diligent, good faith efforts to obtain voluntary agreements from all interest owners to participate in the drilling of the Wells but has been unable to obtain voluntary agreements from all interest owners.
- 6. The pooling of uncommitted interests will avoid the drilling of unnecessary wells, prevent waste, and protect correlative rights.
- 7. In order to allow Applicant to obtain its just and fair share of the oil and gas underlying the subject lands, all uncommitted interests in the Unit should be pooled, and Applicant should be designated the operator of the Unit and the Wells.