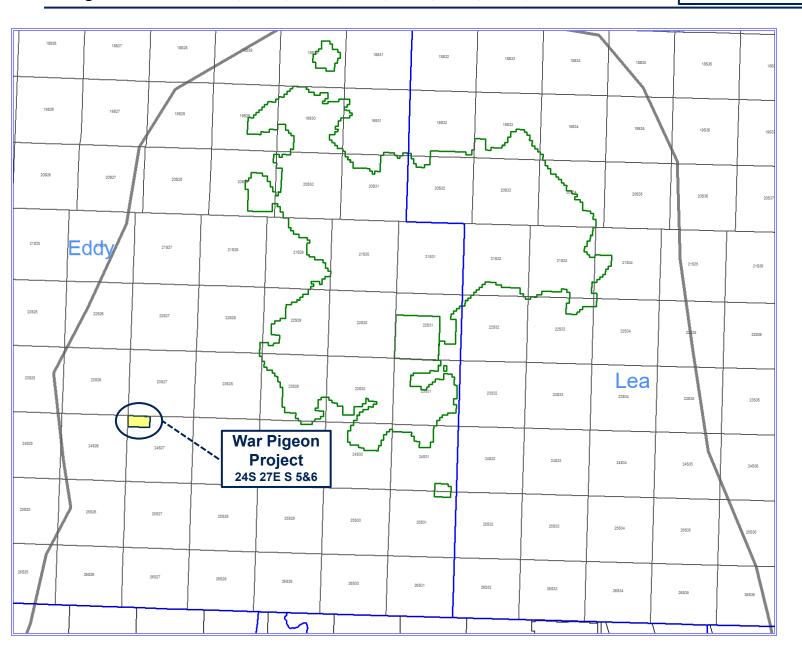

### SELF-AFFIRMED STATEMENT OF HUNTER HALL

- 1. I am employed as the Land Manager of Admiral Permian Operating LLC ("Admiral Permian"). I am over 18 years of age, have personal knowledge of the matters addressed herein, and am competent to provide this Self-Affirmed Statement. I have previously testified before the New Mexico Oil Conservation Division ("Division") and my credentials as an expert in petroleum land matters were accepted and made a matter of record.
- 2. I am familiar with the land matters involved in this case. Copies of Admiral Permian's (OGRID No. 332762) application and proposed hearing notice are attached as **Exhibit** A-1.
- 3. None of the parties proposed to be pooled in this case indicated opposition to this matter proceeding by affidavit; therefore I do not expect any opposition at hearing.
- 4. Admiral Permian applies for an order pooling all uncommitted interests in the Bone Spring formation underlying a 1,270.84-acre, more or less, non-standard horizontal spacing unit comprised of all of irregular Sections 5 and 6, Township 24 South, Range 27 East, Eddy County, New Mexico ("Unit").
  - 5. The Unit will be dedicated to the following wells ("Wells"):

Admiral Permian Operating LLC Case No. 25335 Exhibit A

- a. War Pigeon Fed Com 301H and War Pigeon Fed Com 321H, which will be drilled from surface hole locations in Lot 5 (SW/4 NW/4 equivalent) of Section 6 to bottom hole locations in Lot 1 (NE/4 NE/4 equivalent) of Section 5;
- b. War Pigeon Fed Com 302H and War Pigeon Fed Com 322H, which will be drilled from surface hole locations in Lot 5 (SW/4 NW/4 equivalent) of Section 6 to bottom hole locations in the SE/4 NE/4 (Unit H) of Section 5;
- c. War Pigeon Fed Com 303H and War Pigeon Fed Com 323H, which will be drilled from surface hole locations in Lot 7 (SW/4 SW/4 equivalent) of Section 6 to bottom hole locations in the NE/4 SE/4 (Unit I) of Section 5; and
- d. War Pigeon Fed Com 304H and War Pigeon Fed Com 324H, which will be drilled from surface hole locations in Lot 7 (SW/4 SW/4 equivalent) of Section 6 to bottom hole locations in the SE/4 SE/4 (Unit P) of Section 5.
- 6. The completed intervals of the Wells will be orthodox.
- 7. **Exhibit A-2** contains the C-102s for the Wells.
- 8. **Exhibit A-3** contains a plat identifying ownership by tract in the Unit. This exhibit also includes any applicable lease numbers, a unit recapitulation, and the interests Admiral Permian seeks to pool highlighted in yellow.
- 9. **Exhibit A-4** is a map that depicts the non-standard spacing unit in relation to the offset tracts. The map also identifies the offset operators and affected parties in the tracts surrounding the proposed Unit, who were provided notice of Admiral Permian's application.
- 10. Admiral Permian's request for approval of a non-standard spacing unit will allow it to consolidate surface facilities and will consequently prevent surface, environmental, and economic waste.

#### **APPLICATION**

Pursuant to NMSA § 70-2-17, Admiral Permian Operating LLC ("Admiral" or "Applicant") applies for an order pooling all uncommitted interests in the Bone Spring formation underlying a 1,270.84-acre, more or less, non-standard horizontal spacing unit comprised of all of irregular Sections 5 and 6, Township 24 South, Range 27 East, Eddy County, New Mexico ("Unit"). In support of its application, Admiral states the following:

- 1. Admiral (OGRID No. 332762) is a working interest owner in the Unit and has the right to drill wells thereon.
  - 2. The Unit will be dedicated to the following wells ("Wells"):
    - a. War Pigeon Fed Com 301H and War Pigeon Fed Com 321H, which will be drilled from surface hole locations in Lot 5 (SW/4 NW/4 equivalent) of Section 6 to bottom hole locations in Lot 1 (NE/4 NE/4 equivalent) of Section 5;
    - b. War Pigeon Fed Com 302H and War Pigeon Fed Com 322H, which will be drilled from surface hole locations in Lot 5 (SW/4 NW/4 equivalent) of Section 6 to bottom hole locations in the SE/4 NE/4 (Unit H) of Section 5;
    - c. War Pigeon Fed Com 303H and War Pigeon Fed Com 323H, which will be drilled from surface hole locations in Lot 7 (SW/4 SW/4 equivalent) of Section 6 to bottom hole locations in the NE/4 SE/4 (Unit I) of Section 5; and

COUNSEL FOR ADMIRAL PERMIAN OPERATING LLC

Application of Admiral Permian Operating LLC for Compulsory Pooling and Approval of Non-Standard Spacing Unit, Eddy County, New Mexico. Applicant seeks an order pooling all uncommitted interests in the Bone Spring formation underlying a 1,270.84-acre, more or less, nonstandard horizontal spacing unit comprised of all of irregular Sections 5 and 6, Township 24 South, Range 27 East, Eddy County, New Mexico ("Unit"). The Unit will be dedicated to the following wells ("Wells"): War Pigeon Fed Com 301H and War Pigeon Fed Com 321H, which will be drilled from surface hole locations in Lot 5 (SW/4 NW/4 equivalent) of Section 6 to bottom hole locations in Lot 1 (NE/4 NE/4 equivalent) of Section 5; War Pigeon Fed Com 302H and War Pigeon Fed Com 322H, which will be drilled from surface hole locations in Lot 5 (SW/4 NW/4 equivalent) of Section 6 to bottom hole locations in the SE/4 NE/4 (Unit H) of Section 5; War Pigeon Fed Com 303H and War Pigeon Fed Com 323H, which will be drilled from surface hole locations in Lot 7 (SW/4 SW/4 equivalent) of Section 6 to bottom hole locations in the NE/4 SE/4 (Unit I) of Section 5; and War Pigeon Fed Com 304H and War Pigeon Fed Com 324H, which will be drilled from surface hole locations in Lot 7 (SW/4 SW/4 equivalent) of Section 6 to bottom hole locations in the SE/4 SE/4 (Unit P) of Section 5. The completed intervals of the Wells will be orthodox. Also to be considered will be the cost of drilling and completing the Wells, the allocation of the costs, the designation of Applicant as operator of the Wells and the Unit, a 200% charge for the risk involved in drilling and completing the Wells, and approval of the non-standard spacing unit. The Wells are located approximately 8.4 miles west southwest of Loving, New Mexico.