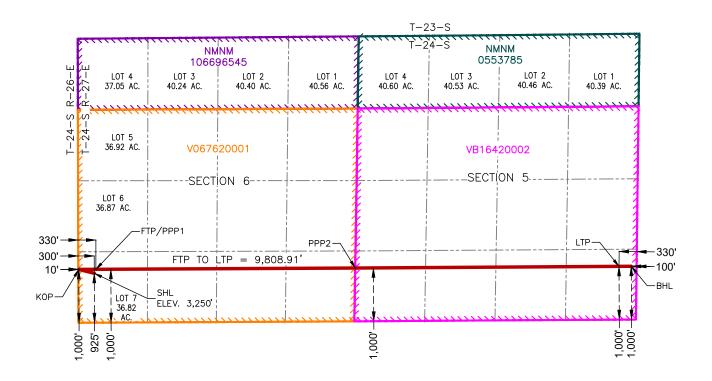

Admiral Permian Operating LLC Case No. 25335 Exhibit A

- a. War Pigeon Fed Com 301H and War Pigeon Fed Com 321H, which will be drilled from surface hole locations in Lot 5 (SW/4 NW/4 equivalent) of Section 6 to bottom hole locations in Lot 1 (NE/4 NE/4 equivalent) of Section 5;
- b. War Pigeon Fed Com 302H and War Pigeon Fed Com 322H, which will be drilled from surface hole locations in Lot 5 (SW/4 NW/4 equivalent) of Section 6 to bottom hole locations in the SE/4 NE/4 (Unit H) of Section 5;
- c. War Pigeon Fed Com 303H and War Pigeon Fed Com 323H, which will be drilled from surface hole locations in Lot 7 (SW/4 SW/4 equivalent) of Section 6 to bottom hole locations in the NE/4 SE/4 (Unit I) of Section 5; and
- d. War Pigeon Fed Com 304H and War Pigeon Fed Com 324H, which will be drilled from surface hole locations in Lot 7 (SW/4 SW/4 equivalent) of Section 6 to bottom hole locations in the SE/4 SE/4 (Unit P) of Section 5.
- 6. The completed intervals of the Wells will be orthodox.
- 7. **Exhibit A-2** contains the C-102s for the Wells.
- 8. **Exhibit A-3** contains a plat identifying ownership by tract in the Unit. This exhibit also includes any applicable lease numbers, a unit recapitulation, and the interests Admiral Permian seeks to pool highlighted in yellow.
- 9. **Exhibit A-4** is a map that depicts the non-standard spacing unit in relation to the offset tracts. The map also identifies the offset operators and affected parties in the tracts surrounding the proposed Unit, who were provided notice of Admiral Permian's application.
- 10. Admiral Permian's request for approval of a non-standard spacing unit will allow it to consolidate surface facilities and will consequently prevent surface, environmental, and economic waste.

- 1. Admiral (OGRID No. 332762) is a working interest owner in the Unit and has the right to drill wells thereon.
  - 2. The Unit will be dedicated to the following wells ("Wells"):
    - a. War Pigeon Fed Com 301H and War Pigeon Fed Com 321H, which will be drilled from surface hole locations in Lot 5 (SW/4 NW/4 equivalent) of Section 6 to bottom hole locations in Lot 1 (NE/4 NE/4 equivalent) of Section 5;
    - b. War Pigeon Fed Com 302H and War Pigeon Fed Com 322H, which will be drilled from surface hole locations in Lot 5 (SW/4 NW/4 equivalent) of Section 6 to bottom hole locations in the SE/4 NE/4 (Unit H) of Section 5;
    - c. War Pigeon Fed Com 303H and War Pigeon Fed Com 323H, which will be drilled from surface hole locations in Lot 7 (SW/4 SW/4 equivalent) of Section 6 to bottom hole locations in the NE/4 SE/4 (Unit I) of Section 5; and

Admiral Permian Operating LLC Case No. 25335 Exhibit A-1

- d. War Pigeon Fed Com 304H and War Pigeon Fed Com 324H, which will be drilled from surface hole locations in Lot 7 (SW/4 SW/4 equivalent) of Section 6 to bottom hole locations in the SE/4 SE/4 (Unit P) of Section 5.
- 3. The completed intervals of the Wells will be orthodox.
- 4. Approval of a non-standard horizontal spacing unit is necessary to prevent waste and protect correlative rights.
- 5. Applicant has undertaken diligent, good faith efforts to obtain voluntary agreements from all interest owners to participate in the drilling of the Wells but has been unable to obtain voluntary agreements from all interest owners.
- 6. The pooling of uncommitted interests will avoid the drilling of unnecessary wells, prevent waste, and protect correlative rights.
- 7. In order to allow Applicant to obtain its just and fair share of the oil and gas underlying the subject lands, all uncommitted interests in the Unit should be pooled, and Applicant should be designated the operator of the Unit and the Wells.