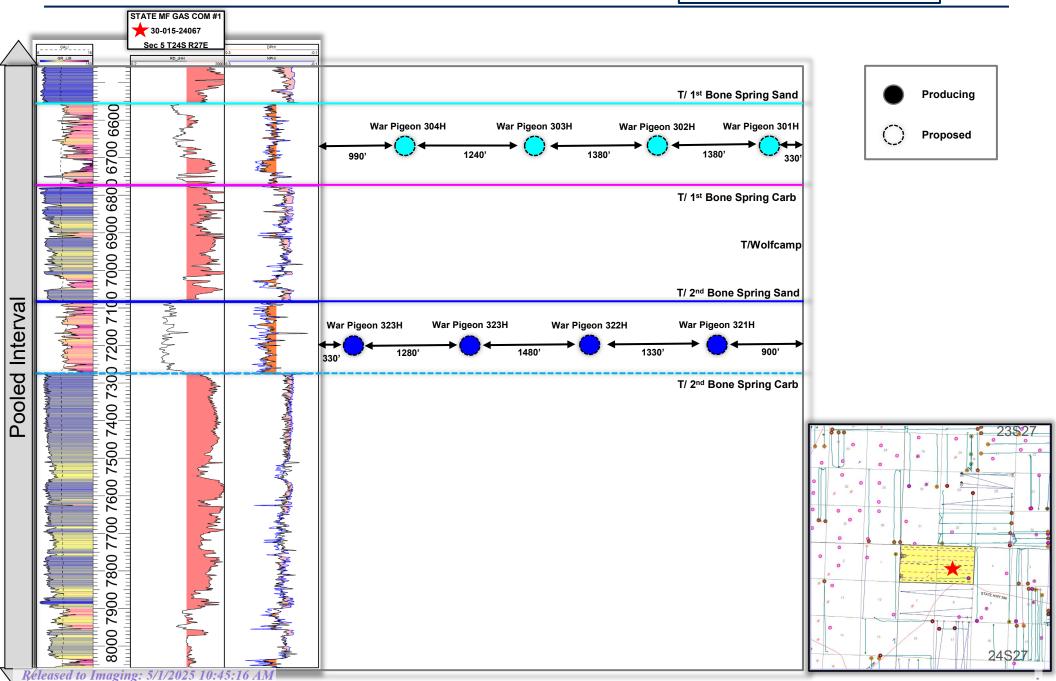

### SELF-AFFIRMED STATEMENT OF HUNTER HALL

- 1. I am employed as the Land Manager of Admiral Permian Operating LLC ("Admiral Permian"). I am over 18 years of age, have personal knowledge of the matters addressed herein, and am competent to provide this Self-Affirmed Statement. I have previously testified before the New Mexico Oil Conservation Division ("Division") and my credentials as an expert in petroleum land matters were accepted and made a matter of record.
- 2. I am familiar with the land matters involved in this case. Copies of Admiral Permian's (OGRID No. 332762) application and proposed hearing notice are attached as **Exhibit** A-1.
- 3. None of the parties proposed to be pooled in this case indicated opposition to this matter proceeding by affidavit; therefore I do not expect any opposition at hearing.
- 4. Admiral Permian applies for an order pooling all uncommitted interests in the Bone Spring formation underlying a 1,270.84-acre, more or less, non-standard horizontal spacing unit comprised of all of irregular Sections 5 and 6, Township 24 South, Range 27 East, Eddy County, New Mexico ("Unit").
  - 5. The Unit will be dedicated to the following wells ("Wells"):

Admiral Permian Operating LLC Case No. 25335 Exhibit A

- a. War Pigeon Fed Com 301H and War Pigeon Fed Com 321H, which will be drilled from surface hole locations in Lot 5 (SW/4 NW/4 equivalent) of Section 6 to bottom hole locations in Lot 1 (NE/4 NE/4 equivalent) of Section 5;
- b. War Pigeon Fed Com 302H and War Pigeon Fed Com 322H, which will be drilled from surface hole locations in Lot 5 (SW/4 NW/4 equivalent) of Section 6 to bottom hole locations in the SE/4 NE/4 (Unit H) of Section 5;
- c. War Pigeon Fed Com 303H and War Pigeon Fed Com 323H, which will be drilled from surface hole locations in Lot 7 (SW/4 SW/4 equivalent) of Section 6 to bottom hole locations in the NE/4 SE/4 (Unit I) of Section 5; and
- d. War Pigeon Fed Com 304H and War Pigeon Fed Com 324H, which will be drilled from surface hole locations in Lot 7 (SW/4 SW/4 equivalent) of Section 6 to bottom hole locations in the SE/4 SE/4 (Unit P) of Section 5.
- 6. The completed intervals of the Wells will be orthodox.
- 7. **Exhibit A-2** contains the C-102s for the Wells.
- 8. **Exhibit A-3** contains a plat identifying ownership by tract in the Unit. This exhibit also includes any applicable lease numbers, a unit recapitulation, and the interests Admiral Permian seeks to pool highlighted in yellow.
- 9. **Exhibit A-4** is a map that depicts the non-standard spacing unit in relation to the offset tracts. The map also identifies the offset operators and affected parties in the tracts surrounding the proposed Unit, who were provided notice of Admiral Permian's application.
- 10. Admiral Permian's request for approval of a non-standard spacing unit will allow it to consolidate surface facilities and will consequently prevent surface, environmental, and economic waste.

- 11. The non-standard spacing unit will reduce surface waste. Centralizing equipment for the Wells will reduce the total acreage needed for surface facilities by 30% of the total amount that would be necessary absent a non-standard unit.
  - a. Surface facilities and equipment, pipelines, and rights of way for one well cost approximately \$2.1MM. The centralized facilities will be larger, so that they may handle production from multiple wells. I estimate that a non-standard unit would result in savings of approximately \$7.2MM, which will reduce the overall well costs and improve economics for the Unit.
  - b. A common facility also reduces the number of flares Admiral may need to use in case of emergency from 8 to 1. Additionally, the gas sales line in the area averages approximately 750 psig and requires compression. A single facility reduces the number of compression facilities from 8 to 2, which will reduce emissions.
- 12. Approval of a non-standard spacing unit is necessary to prevent waste and protect correlative rights.
- 13. Admiral Permian has conducted a diligent search of all county public records, including phone directories and computer databases, as well as internet searches, to locate the interest owners it seeks to pool.
- 14. **Exhibit A-5** contains a sample well proposal letter and AFEs sent to working interest owners for the Wells. The estimated costs reflected on the AFEs are fair and reasonable and comparable to the cost of other wells of similar depth and length drilled in the subject formation in the area.