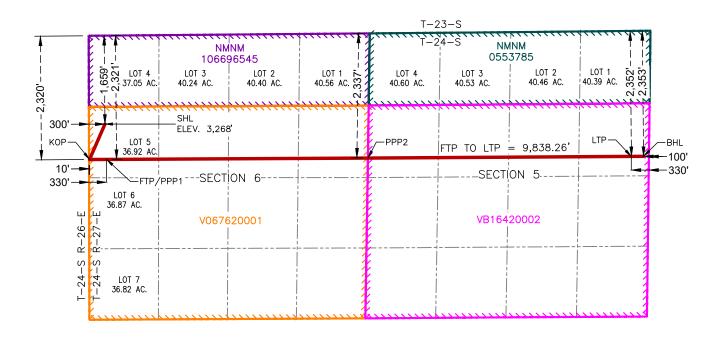

#### WAR PIGEON FED COM 301H

SURFACE HOLE LOCATION 1,534' FNL & 300' FWL ELEV. = 3,270'

NAD 83 X = 571,136.85' NAD 83 Y = 454,509.15' NAD 83 LAT = 32.249484° NAD 83 LONG = -104.236941° KICK-OFF POINT 330' FNL & 10' FWL

NAD 83 X = 570,843.86' NAD 83 Y = 455,710.70' NAD 83 LAT = 32.252788° NAD 83 LONG = -104.237885° FIRST TAKE POINT & PENETRATION POINT 1 330' FNL & 330' FWL

NAD 83 X = 571,163.85' NAD 83 Y = 455,713.42' NAD 83 LAT = 32.252795° NAD 83 LONG = -104.236850°

PENETRATION POINT 2 330' FNL & 0' FEL

NAD 83 X = 576,096.81' NAD 83 Y = 455,755.34' NAD 83 LAT = 32.252897° NAD 83 LONG = -104.220893° LAST TAKE POINT 330' FNL & 330' FEL

NAD 83 X = 581,031.97' NAD 83 Y = 455,801.71' NAD 83 LAT = 32.253009° NAD 83 LONG = -104.204928° BOTTOM HOLE LOCATION 330' FNL & 100' FEL