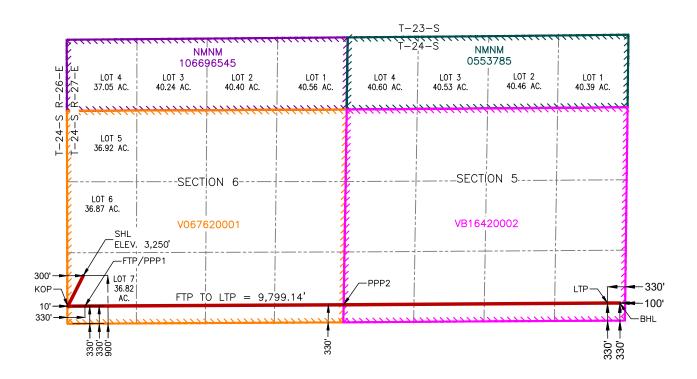

#### WAR PIGEON FED COM 301H

SURFACE HOLE LOCATION 1,534' FNL & 300' FWL ELEV. = 3,270'

NAD 83 X = 571,136.85' NAD 83 Y = 454,509.15' NAD 83 LAT = 32.249484° NAD 83 LONG = -104.236941° KICK-OFF POINT 330' FNL & 10' FWL

NAD 83 X = 570,843.86' NAD 83 Y = 455,710.70' NAD 83 LAT = 32.252788° NAD 83 LONG = -104.237885° FIRST TAKE POINT & PENETRATION POINT 1 330' FNL & 330' FWL

NAD 83 X = 571,163.85' NAD 83 Y = 455,713.42' NAD 83 LAT = 32.252795° NAD 83 LONG = -104.236850°

PENETRATION POINT 2 330' FNL & 0' FEL

NAD 83 X = 576,096.81' NAD 83 Y = 455,755.34' NAD 83 LAT = 32.252897° NAD 83 LONG = -104.220893° LAST TAKE POINT 330' FNL & 330' FEL

NAD 83 X = 581,031.97' NAD 83 Y = 455,801.71' NAD 83 LAT = 32.253009° NAD 83 LONG = -104.204928° BOTTOM HOLE LOCATION 330' FNL & 100' FEL