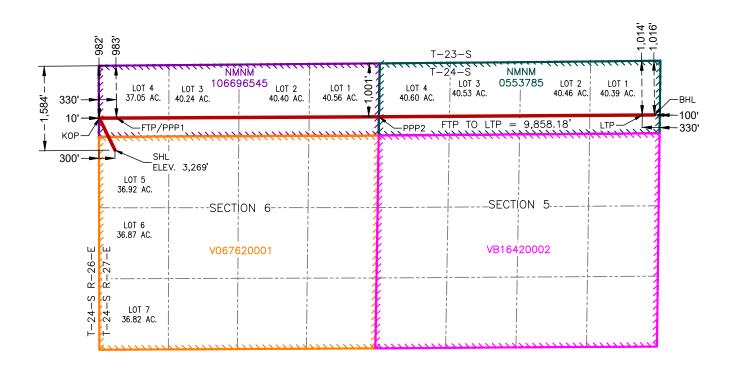

#### WAR PIGEON FED COM 301H

SURFACE HOLE LOCATION 1,534' FNL & 300' FWL ELEV. = 3,270'

NAD 83 X = 571,136.85' NAD 83 Y = 454,509.15' NAD 83 LAT = 32.249484° NAD 83 LONG = -104.236941° KICK-OFF POINT 330' FNL & 10' FWL

NAD 83 X = 570,843.86' NAD 83 Y = 455,710.70' NAD 83 LAT = 32.252788° NAD 83 LONG = -104.237885° FIRST TAKE POINT & PENETRATION POINT 1 330' FNL & 330' FWL

NAD 83 X = 571,163.85' NAD 83 Y = 455,713.42' NAD 83 LAT = 32.252795° NAD 83 LONG = -104.236850°

PENETRATION POINT 2 330' FNL & 0' FEL

NAD 83 X = 576,096.81' NAD 83 Y = 455,755.34' NAD 83 LAT = 32.252897° NAD 83 LONG = -104.220893° LAST TAKE POINT 330' FNL & 330' FEL

NAD 83 X = 581,031.97' NAD 83 Y = 455,801.71' NAD 83 LAT = 32.253009° NAD 83 LONG = -104.204928° BOTTOM HOLE LOCATION 330' FNL & 100' FEL