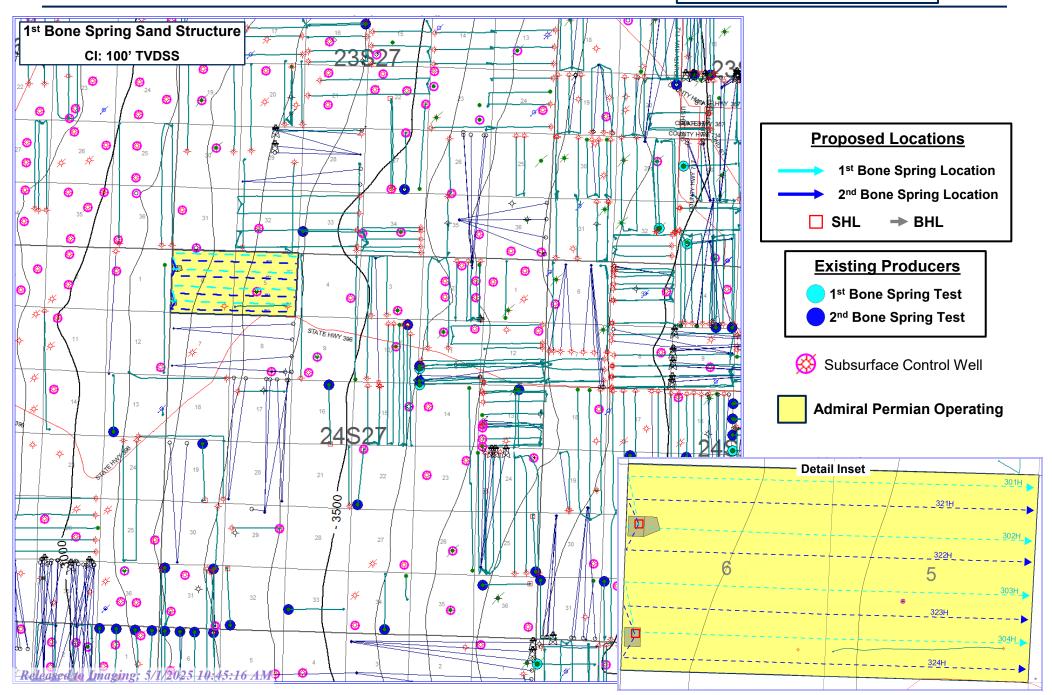

Admiral Permian Operating LLC Case No. 25335 Exhibit A

- a. War Pigeon Fed Com 301H and War Pigeon Fed Com 321H, which will be drilled from surface hole locations in Lot 5 (SW/4 NW/4 equivalent) of Section 6 to bottom hole locations in Lot 1 (NE/4 NE/4 equivalent) of Section 5;
- b. War Pigeon Fed Com 302H and War Pigeon Fed Com 322H, which will be drilled from surface hole locations in Lot 5 (SW/4 NW/4 equivalent) of Section 6 to bottom hole locations in the SE/4 NE/4 (Unit H) of Section 5;
- c. War Pigeon Fed Com 303H and War Pigeon Fed Com 323H, which will be drilled from surface hole locations in Lot 7 (SW/4 SW/4 equivalent) of Section 6 to bottom hole locations in the NE/4 SE/4 (Unit I) of Section 5; and
- d. War Pigeon Fed Com 304H and War Pigeon Fed Com 324H, which will be drilled from surface hole locations in Lot 7 (SW/4 SW/4 equivalent) of Section 6 to bottom hole locations in the SE/4 SE/4 (Unit P) of Section 5.
- 6. The completed intervals of the Wells will be orthodox.
- 7. **Exhibit A-2** contains the C-102s for the Wells.
- 8. **Exhibit A-3** contains a plat identifying ownership by tract in the Unit. This exhibit also includes any applicable lease numbers, a unit recapitulation, and the interests Admiral Permian seeks to pool highlighted in yellow.
- 9. **Exhibit A-4** is a map that depicts the non-standard spacing unit in relation to the offset tracts. The map also identifies the offset operators and affected parties in the tracts surrounding the proposed Unit, who were provided notice of Admiral Permian's application.
- 10. Admiral Permian's request for approval of a non-standard spacing unit will allow it to consolidate surface facilities and will consequently prevent surface, environmental, and economic waste.

- 1. Admiral (OGRID No. 332762) is a working interest owner in the Unit and has the right to drill wells thereon.
  - 2. The Unit will be dedicated to the following wells ("Wells"):
    - a. War Pigeon Fed Com 301H and War Pigeon Fed Com 321H, which will be drilled from surface hole locations in Lot 5 (SW/4 NW/4 equivalent) of Section 6 to bottom hole locations in Lot 1 (NE/4 NE/4 equivalent) of Section 5;
    - b. War Pigeon Fed Com 302H and War Pigeon Fed Com 322H, which will be drilled from surface hole locations in Lot 5 (SW/4 NW/4 equivalent) of Section 6 to bottom hole locations in the SE/4 NE/4 (Unit H) of Section 5;
    - c. War Pigeon Fed Com 303H and War Pigeon Fed Com 323H, which will be drilled from surface hole locations in Lot 7 (SW/4 SW/4 equivalent) of Section 6 to bottom hole locations in the NE/4 SE/4 (Unit I) of Section 5; and

Admiral Permian Operating LLC Case No. 25335 Exhibit A-1

- d. War Pigeon Fed Com 304H and War Pigeon Fed Com 324H, which will be drilled from surface hole locations in Lot 7 (SW/4 SW/4 equivalent) of Section 6 to bottom hole locations in the SE/4 SE/4 (Unit P) of Section 5.
- 3. The completed intervals of the Wells will be orthodox.
- 4. Approval of a non-standard horizontal spacing unit is necessary to prevent waste and protect correlative rights.
- 5. Applicant has undertaken diligent, good faith efforts to obtain voluntary agreements from all interest owners to participate in the drilling of the Wells but has been unable to obtain voluntary agreements from all interest owners.
- 6. The pooling of uncommitted interests will avoid the drilling of unnecessary wells, prevent waste, and protect correlative rights.
- 7. In order to allow Applicant to obtain its just and fair share of the oil and gas underlying the subject lands, all uncommitted interests in the Unit should be pooled, and Applicant should be designated the operator of the Unit and the Wells.