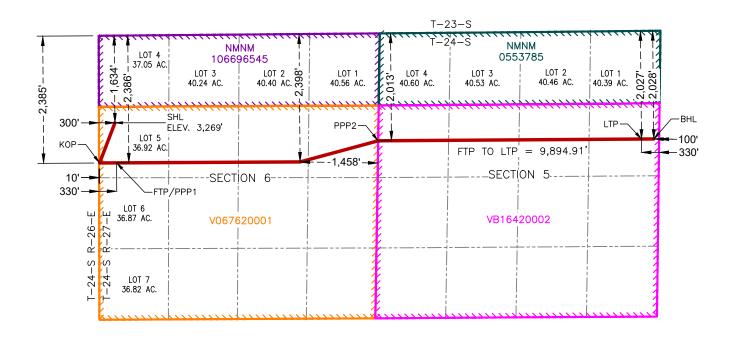

Admiral Permian Operating LLC Case No. 25336 Exhibit A Released to Imaging: 5/1/2025 10:47:36 AM

Received by OCD: 5/1/2025 10:04:03 AM

- a. War Pigeon Fed Com 401H and War Pigeon Fed Com 441H, which will be drilled from surface hole locations in Lot 5 (SW/4 NW/4 equivalent) of Section 6 to bottom hole locations in Lot 1 (NE/4 NE/4 equivalent) of Section 5;
- b. War Pigeon Fed Com 421H and War Pigeon Fed Com 442H, which will be drilled from surface hole locations in Lot 5 (SW/4 NW/4 equivalent) of Section 6 to bottom hole locations in the SE/4 NE/4 (Unit H) of Section 5;
- c. War Pigeon Fed Com 422H and War Pigeon Fed Com 443H, which will be drilled from surface hole locations in Lot 7 (SW/4 SW/4 equivalent) of Section 6 to bottom hole locations in the NE/4 SE/4 (Unit I) of Section 5;
- d. War Pigeon Fed Com 402H, which will be drilled from a surface hole location in Lot 5 (SW/4 NW/4 equivalent) of Section 6 to a bottom hole location in the NE/4 SE/4 (Unit I) of Section 5; and
- e. War Pigeon Fed Com 403H, which will be drilled from a surface hole location in Lot 7 (SW/4 SW/4 equivalent) of Section 6 to a bottom hole location in the SE/4 SE/4 (Unit P) of Section 5.
- 6. The completed intervals of the Wells will be orthodox.
- 7. The completed interval of the **War Pigeon Fed Com 402H** well will be located within 330' of the half section line separating the N/2 and S/2 of irregular Sections 5 and 6 to allow for the creation of a 1,270.84 acre standard horizontal spacing unit.
- 8. The Wells will partially overlap with the spacing unit for the Black River State #004H well (API No. 30-015-42458), which is located in the S/2 S/2 of Section 5, Township 24 South, Range 27 East, and produces from the Purple Sage; Wolfcamp (Gas) pool (Code 98220).
  - 9. **Exhibit A-2** contains the C-102s for the Wells.

- 1. Admiral (OGRID No. 332762) is a working interest owner in the Unit and has the right to drill wells thereon.
  - 2. The Unit will be dedicated to the following wells ("Wells"):
    - a. War Pigeon Fed Com 401H and War Pigeon Fed Com 441H, which will be drilled from surface hole locations in Lot 5 (SW/4 NW/4 equivalent) of Section 6 to bottom hole locations in Lot 1 (NE/4 NE/4 equivalent) of Section 5;
    - b. War Pigeon Fed Com 421H and War Pigeon Fed Com 442H, which will be drilled from surface hole locations in Lot 5 (SW/4 NW/4 equivalent) of Section 6 to bottom hole locations in the SE/4 NE/4 (Unit H) of Section 5;
    - c. War Pigeon Fed Com 422H and War Pigeon Fed Com 443H, which will be drilled from surface hole locations in Lot 7 (SW/4 SW/4 equivalent) of Section 6 to bottom hole locations in the NE/4 SE/4 (Unit I) of Section 5;

Admiral Permian Operating LLC Case No. 25336 Exhibit A-1

- d. War Pigeon Fed Com 402H, which will be drilled from a surface hole location in Lot 5 (SW/4 NW/4 equivalent) of Section 6 to a bottom hole location in the NE/4 SE/4 (Unit I) of Section 5; and
- e. War Pigeon Fed Com 403H, which will be drilled from a surface hole location in Lot 7 (SW/4 SW/4 equivalent) of Section 6 to a bottom hole location in the SE/4 SE/4 (Unit P) of Section 5.
- 3. The completed intervals of the Wells will be orthodox.
- 4. The completed interval of the **War Pigeon Fed Com 402H** well will be located within 330' of the half section line separating the N/2 and S/2 of irregular Sections 5 and 6 to allow for the creation of a 1,270.84 standard horizontal spacing unit.
- 5. The Wells will partially overlap with the spacing unit for the Black River State #004H (API No. 30-015-42458), which is located in the S/2 S/2 of Section 5, Township 24 South, Range 27 East, and produces from the Purple Sage; Wolfcamp (Gas) pool (Code 98220).
- 6. Applicant has undertaken diligent, good faith efforts to obtain voluntary agreements from all interest owners to participate in the drilling of the Wells but has been unable to obtain voluntary agreements from all interest owners.
- 7. The pooling of uncommitted interests will avoid the drilling of unnecessary wells, prevent waste, and protect correlative rights.
- 8. In order to allow Applicant to obtain its just and fair share of the oil and gas underlying the subject lands, all uncommitted interests in the Unit should be pooled, and Applicant should be designated the operator of the Unit and the Wells.