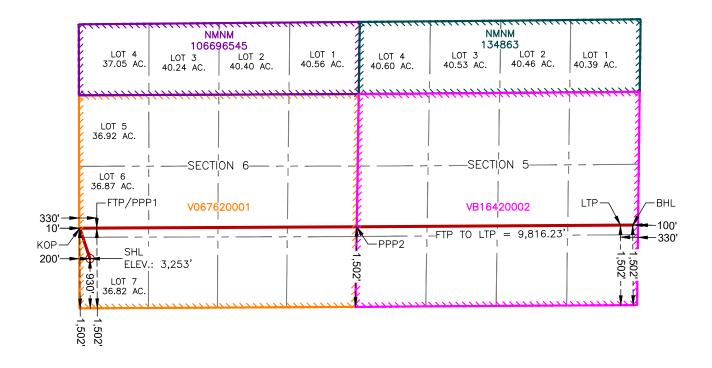

Admiral Permian Operating LLC Case No. 25336 Exhibit A Released to Imaging: 5/1/2025 10:47:36 AM

Received by OCD: 5/1/2025 10:04:03 AM

- a. War Pigeon Fed Com 401H and War Pigeon Fed Com 441H, which will be drilled from surface hole locations in Lot 5 (SW/4 NW/4 equivalent) of Section 6 to bottom hole locations in Lot 1 (NE/4 NE/4 equivalent) of Section 5;
- b. War Pigeon Fed Com 421H and War Pigeon Fed Com 442H, which will be drilled from surface hole locations in Lot 5 (SW/4 NW/4 equivalent) of Section 6 to bottom hole locations in the SE/4 NE/4 (Unit H) of Section 5;
- c. War Pigeon Fed Com 422H and War Pigeon Fed Com 443H, which will be drilled from surface hole locations in Lot 7 (SW/4 SW/4 equivalent) of Section 6 to bottom hole locations in the NE/4 SE/4 (Unit I) of Section 5;
- d. War Pigeon Fed Com 402H, which will be drilled from a surface hole location in Lot 5 (SW/4 NW/4 equivalent) of Section 6 to a bottom hole location in the NE/4 SE/4 (Unit I) of Section 5; and
- e. War Pigeon Fed Com 403H, which will be drilled from a surface hole location in Lot 7 (SW/4 SW/4 equivalent) of Section 6 to a bottom hole location in the SE/4 SE/4 (Unit P) of Section 5.
- 6. The completed intervals of the Wells will be orthodox.
- 7. The completed interval of the **War Pigeon Fed Com 402H** well will be located within 330' of the half section line separating the N/2 and S/2 of irregular Sections 5 and 6 to allow for the creation of a 1,270.84 acre standard horizontal spacing unit.
- 8. The Wells will partially overlap with the spacing unit for the Black River State #004H well (API No. 30-015-42458), which is located in the S/2 S/2 of Section 5, Township 24 South, Range 27 East, and produces from the Purple Sage; Wolfcamp (Gas) pool (Code 98220).
  - 9. **Exhibit A-2** contains the C-102s for the Wells.

- 1. Admiral (OGRID No. 332762) is a working interest owner in the Unit and has the right to drill wells thereon.
  - 2. The Unit will be dedicated to the following wells ("Wells"):
    - a. War Pigeon Fed Com 401H and War Pigeon Fed Com 441H, which will be drilled from surface hole locations in Lot 5 (SW/4 NW/4 equivalent) of Section 6 to bottom hole locations in Lot 1 (NE/4 NE/4 equivalent) of Section 5;
    - b. War Pigeon Fed Com 421H and War Pigeon Fed Com 442H, which will be drilled from surface hole locations in Lot 5 (SW/4 NW/4 equivalent) of Section 6 to bottom hole locations in the SE/4 NE/4 (Unit H) of Section 5;
    - c. War Pigeon Fed Com 422H and War Pigeon Fed Com 443H, which will be drilled from surface hole locations in Lot 7 (SW/4 SW/4 equivalent) of Section 6 to bottom hole locations in the NE/4 SE/4 (Unit I) of Section 5;

Admiral Permian Operating LLC Case No. 25336 Exhibit A-1

- d. War Pigeon Fed Com 402H, which will be drilled from a surface hole location in Lot 5 (SW/4 NW/4 equivalent) of Section 6 to a bottom hole location in the NE/4 SE/4 (Unit I) of Section 5; and
- e. War Pigeon Fed Com 403H, which will be drilled from a surface hole location in Lot 7 (SW/4 SW/4 equivalent) of Section 6 to a bottom hole location in the SE/4 SE/4 (Unit P) of Section 5.
- 3. The completed intervals of the Wells will be orthodox.
- 4. The completed interval of the **War Pigeon Fed Com 402H** well will be located within 330' of the half section line separating the N/2 and S/2 of irregular Sections 5 and 6 to allow for the creation of a 1,270.84 standard horizontal spacing unit.
- 5. The Wells will partially overlap with the spacing unit for the Black River State #004H (API No. 30-015-42458), which is located in the S/2 S/2 of Section 5, Township 24 South, Range 27 East, and produces from the Purple Sage; Wolfcamp (Gas) pool (Code 98220).
- 6. Applicant has undertaken diligent, good faith efforts to obtain voluntary agreements from all interest owners to participate in the drilling of the Wells but has been unable to obtain voluntary agreements from all interest owners.
- 7. The pooling of uncommitted interests will avoid the drilling of unnecessary wells, prevent waste, and protect correlative rights.
- 8. In order to allow Applicant to obtain its just and fair share of the oil and gas underlying the subject lands, all uncommitted interests in the Unit should be pooled, and Applicant should be designated the operator of the Unit and the Wells.