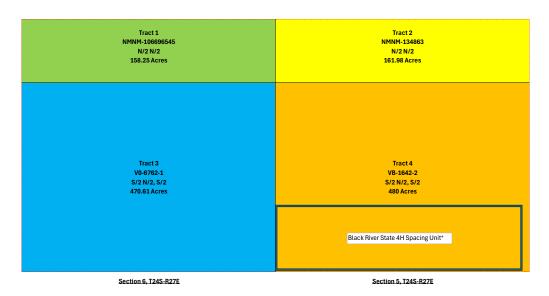

Admiral Permian Operating LLC Case No. 25336 Exhibit A Released to Imaging: 5/1/2025 10:47:36 AM

Received by OCD: 5/1/2025 10:04:03 AM

- a. War Pigeon Fed Com 401H and War Pigeon Fed Com 441H, which will be drilled from surface hole locations in Lot 5 (SW/4 NW/4 equivalent) of Section 6 to bottom hole locations in Lot 1 (NE/4 NE/4 equivalent) of Section 5;
- b. War Pigeon Fed Com 421H and War Pigeon Fed Com 442H, which will be drilled from surface hole locations in Lot 5 (SW/4 NW/4 equivalent) of Section 6 to bottom hole locations in the SE/4 NE/4 (Unit H) of Section 5;
- c. War Pigeon Fed Com 422H and War Pigeon Fed Com 443H, which will be drilled from surface hole locations in Lot 7 (SW/4 SW/4 equivalent) of Section 6 to bottom hole locations in the NE/4 SE/4 (Unit I) of Section 5;
- d. War Pigeon Fed Com 402H, which will be drilled from a surface hole location in Lot 5 (SW/4 NW/4 equivalent) of Section 6 to a bottom hole location in the NE/4 SE/4 (Unit I) of Section 5; and
- e. War Pigeon Fed Com 403H, which will be drilled from a surface hole location in Lot 7 (SW/4 SW/4 equivalent) of Section 6 to a bottom hole location in the SE/4 SE/4 (Unit P) of Section 5.
- 6. The completed intervals of the Wells will be orthodox.
- 7. The completed interval of the **War Pigeon Fed Com 402H** well will be located within 330' of the half section line separating the N/2 and S/2 of irregular Sections 5 and 6 to allow for the creation of a 1,270.84 acre standard horizontal spacing unit.
- 8. The Wells will partially overlap with the spacing unit for the Black River State #004H well (API No. 30-015-42458), which is located in the S/2 S/2 of Section 5, Township 24 South, Range 27 East, and produces from the Purple Sage; Wolfcamp (Gas) pool (Code 98220).
  - 9. **Exhibit A-2** contains the C-102s for the Wells.

Received by OCD: 5/1/2025 10:04:03 AM

- 10. **Exhibit A-3** contains a plat identifying ownership by tract in the Unit. This exhibit also includes any applicable lease numbers, a unit recapitulation, and the interests Admiral Permian seeks to pool highlighted in yellow. **Exhibit A-3** also depicts the location of the overlapping spacing unit.
- 11. Admiral Permian has conducted a diligent search of all county public records, including phone directories and computer databases, as well as internet searches, to locate the interest owners it seeks to pool.
- 12. **Exhibit A-4** contains a sample well proposal letter and AFEs sent to working interest owners for the Wells. The estimated costs reflected on the AFEs are fair and reasonable and comparable to the cost of other wells of similar depth and length drilled in the subject formation in the area.
- 13. In my opinion, Admiral Permian made a good-faith effort to reach voluntary joinder of uncommitted interests in the Wells as indicated by the chronology of contact described in **Exhibit A-5**.
- 14. Admiral Permian requests that it be designated as operator of the Unit and the Wells. Admiral Permian requests overhead and administrative rates of \$12,000 per month while the Wells are being drilled and \$1,200 per month while the Wells are producing. These rates are fair and are comparable to the rates charged by Admiral Permian and other operators in the vicinity.
- 15. The attached exhibits were either prepared by me or under my supervision or were compiled from company business records.
- 16. In my opinion, the granting of Admiral Permian's application would serve the interests of conservation, the protection of correlative rights, and the prevention of waste.