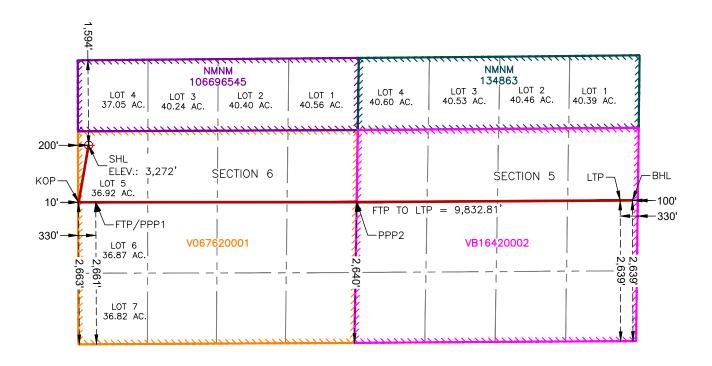

Admiral Permian Operating LLC Case No. 25336 Exhibit A Released to Imaging: 5/1/2025 10:47:36 AM

Received by OCD: 5/1/2025 10:04:03 AM

- a. War Pigeon Fed Com 401H and War Pigeon Fed Com 441H, which will be drilled from surface hole locations in Lot 5 (SW/4 NW/4 equivalent) of Section 6 to bottom hole locations in Lot 1 (NE/4 NE/4 equivalent) of Section 5;
- b. War Pigeon Fed Com 421H and War Pigeon Fed Com 442H, which will be drilled from surface hole locations in Lot 5 (SW/4 NW/4 equivalent) of Section 6 to bottom hole locations in the SE/4 NE/4 (Unit H) of Section 5;
- c. War Pigeon Fed Com 422H and War Pigeon Fed Com 443H, which will be drilled from surface hole locations in Lot 7 (SW/4 SW/4 equivalent) of Section 6 to bottom hole locations in the NE/4 SE/4 (Unit I) of Section 5;
- d. War Pigeon Fed Com 402H, which will be drilled from a surface hole location in Lot 5 (SW/4 NW/4 equivalent) of Section 6 to a bottom hole location in the NE/4 SE/4 (Unit I) of Section 5; and
- e. War Pigeon Fed Com 403H, which will be drilled from a surface hole location in Lot 7 (SW/4 SW/4 equivalent) of Section 6 to a bottom hole location in the SE/4 SE/4 (Unit P) of Section 5.
- 6. The completed intervals of the Wells will be orthodox.
- 7. The completed interval of the **War Pigeon Fed Com 402H** well will be located within 330' of the half section line separating the N/2 and S/2 of irregular Sections 5 and 6 to allow for the creation of a 1,270.84 acre standard horizontal spacing unit.
- 8. The Wells will partially overlap with the spacing unit for the Black River State #004H well (API No. 30-015-42458), which is located in the S/2 S/2 of Section 5, Township 24 South, Range 27 East, and produces from the Purple Sage; Wolfcamp (Gas) pool (Code 98220).
  - 9. **Exhibit A-2** contains the C-102s for the Wells.

- 1. Admiral (OGRID No. 332762) is a working interest owner in the Unit and has the right to drill wells thereon.
  - 2. The Unit will be dedicated to the following wells ("Wells"):
    - a. War Pigeon Fed Com 401H and War Pigeon Fed Com 441H, which will be drilled from surface hole locations in Lot 5 (SW/4 NW/4 equivalent) of Section 6 to bottom hole locations in Lot 1 (NE/4 NE/4 equivalent) of Section 5;
    - b. War Pigeon Fed Com 421H and War Pigeon Fed Com 442H, which will be drilled from surface hole locations in Lot 5 (SW/4 NW/4 equivalent) of Section 6 to bottom hole locations in the SE/4 NE/4 (Unit H) of Section 5;
    - c. War Pigeon Fed Com 422H and War Pigeon Fed Com 443H, which will be drilled from surface hole locations in Lot 7 (SW/4 SW/4 equivalent) of Section 6 to bottom hole locations in the NE/4 SE/4 (Unit I) of Section 5;

Admiral Permian Operating LLC Case No. 25336 Exhibit A-1

- d. War Pigeon Fed Com 402H, which will be drilled from a surface hole location in Lot 5 (SW/4 NW/4 equivalent) of Section 6 to a bottom hole location in the NE/4 SE/4 (Unit I) of Section 5; and
- e. War Pigeon Fed Com 403H, which will be drilled from a surface hole location in Lot 7 (SW/4 SW/4 equivalent) of Section 6 to a bottom hole location in the SE/4 SE/4 (Unit P) of Section 5.
- 3. The completed intervals of the Wells will be orthodox.
- 4. The completed interval of the **War Pigeon Fed Com 402H** well will be located within 330' of the half section line separating the N/2 and S/2 of irregular Sections 5 and 6 to allow for the creation of a 1,270.84 standard horizontal spacing unit.
- 5. The Wells will partially overlap with the spacing unit for the Black River State #004H (API No. 30-015-42458), which is located in the S/2 S/2 of Section 5, Township 24 South, Range 27 East, and produces from the Purple Sage; Wolfcamp (Gas) pool (Code 98220).
- 6. Applicant has undertaken diligent, good faith efforts to obtain voluntary agreements from all interest owners to participate in the drilling of the Wells but has been unable to obtain voluntary agreements from all interest owners.
- 7. The pooling of uncommitted interests will avoid the drilling of unnecessary wells, prevent waste, and protect correlative rights.
- 8. In order to allow Applicant to obtain its just and fair share of the oil and gas underlying the subject lands, all uncommitted interests in the Unit should be pooled, and Applicant should be designated the operator of the Unit and the Wells.