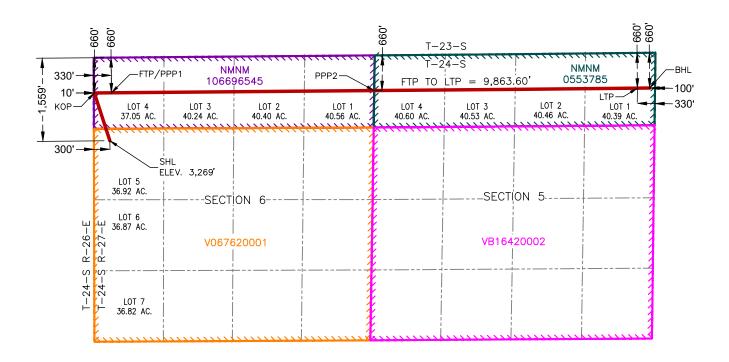

Admiral Permian Operating LLC Case No. 25336 Exhibit A Released to Imaging: 5/1/2025 10:47:36 AM

Received by OCD: 5/1/2025 10:04:03 AM

- a. War Pigeon Fed Com 401H and War Pigeon Fed Com 441H, which will be drilled from surface hole locations in Lot 5 (SW/4 NW/4 equivalent) of Section 6 to bottom hole locations in Lot 1 (NE/4 NE/4 equivalent) of Section 5;
- b. War Pigeon Fed Com 421H and War Pigeon Fed Com 442H, which will be drilled from surface hole locations in Lot 5 (SW/4 NW/4 equivalent) of Section 6 to bottom hole locations in the SE/4 NE/4 (Unit H) of Section 5;
- c. War Pigeon Fed Com 422H and War Pigeon Fed Com 443H, which will be drilled from surface hole locations in Lot 7 (SW/4 SW/4 equivalent) of Section 6 to bottom hole locations in the NE/4 SE/4 (Unit I) of Section 5;
- d. War Pigeon Fed Com 402H, which will be drilled from a surface hole location in Lot 5 (SW/4 NW/4 equivalent) of Section 6 to a bottom hole location in the NE/4 SE/4 (Unit I) of Section 5; and
- e. War Pigeon Fed Com 403H, which will be drilled from a surface hole location in Lot 7 (SW/4 SW/4 equivalent) of Section 6 to a bottom hole location in the SE/4 SE/4 (Unit P) of Section 5.
- 6. The completed intervals of the Wells will be orthodox.
- 7. The completed interval of the **War Pigeon Fed Com 402H** well will be located within 330' of the half section line separating the N/2 and S/2 of irregular Sections 5 and 6 to allow for the creation of a 1,270.84 acre standard horizontal spacing unit.
- 8. The Wells will partially overlap with the spacing unit for the Black River State #004H well (API No. 30-015-42458), which is located in the S/2 S/2 of Section 5, Township 24 South, Range 27 East, and produces from the Purple Sage; Wolfcamp (Gas) pool (Code 98220).
  - 9. **Exhibit A-2** contains the C-102s for the Wells.

- 1. Admiral (OGRID No. 332762) is a working interest owner in the Unit and has the right to drill wells thereon.
  - 2. The Unit will be dedicated to the following wells ("Wells"):
    - a. War Pigeon Fed Com 401H and War Pigeon Fed Com 441H, which will be drilled from surface hole locations in Lot 5 (SW/4 NW/4 equivalent) of Section 6 to bottom hole locations in Lot 1 (NE/4 NE/4 equivalent) of Section 5;
    - b. War Pigeon Fed Com 421H and War Pigeon Fed Com 442H, which will be drilled from surface hole locations in Lot 5 (SW/4 NW/4 equivalent) of Section 6 to bottom hole locations in the SE/4 NE/4 (Unit H) of Section 5;
    - c. War Pigeon Fed Com 422H and War Pigeon Fed Com 443H, which will be drilled from surface hole locations in Lot 7 (SW/4 SW/4 equivalent) of Section 6 to bottom hole locations in the NE/4 SE/4 (Unit I) of Section 5;

Admiral Permian Operating LLC Case No. 25336 Exhibit A-1

- d. War Pigeon Fed Com 402H, which will be drilled from a surface hole location in Lot 5 (SW/4 NW/4 equivalent) of Section 6 to a bottom hole location in the NE/4 SE/4 (Unit I) of Section 5; and
- e. War Pigeon Fed Com 403H, which will be drilled from a surface hole location in Lot 7 (SW/4 SW/4 equivalent) of Section 6 to a bottom hole location in the SE/4 SE/4 (Unit P) of Section 5.
- 3. The completed intervals of the Wells will be orthodox.
- 4. The completed interval of the **War Pigeon Fed Com 402H** well will be located within 330' of the half section line separating the N/2 and S/2 of irregular Sections 5 and 6 to allow for the creation of a 1,270.84 standard horizontal spacing unit.
- 5. The Wells will partially overlap with the spacing unit for the Black River State #004H (API No. 30-015-42458), which is located in the S/2 S/2 of Section 5, Township 24 South, Range 27 East, and produces from the Purple Sage; Wolfcamp (Gas) pool (Code 98220).
- 6. Applicant has undertaken diligent, good faith efforts to obtain voluntary agreements from all interest owners to participate in the drilling of the Wells but has been unable to obtain voluntary agreements from all interest owners.
- 7. The pooling of uncommitted interests will avoid the drilling of unnecessary wells, prevent waste, and protect correlative rights.
- 8. In order to allow Applicant to obtain its just and fair share of the oil and gas underlying the subject lands, all uncommitted interests in the Unit should be pooled, and Applicant should be designated the operator of the Unit and the Wells.