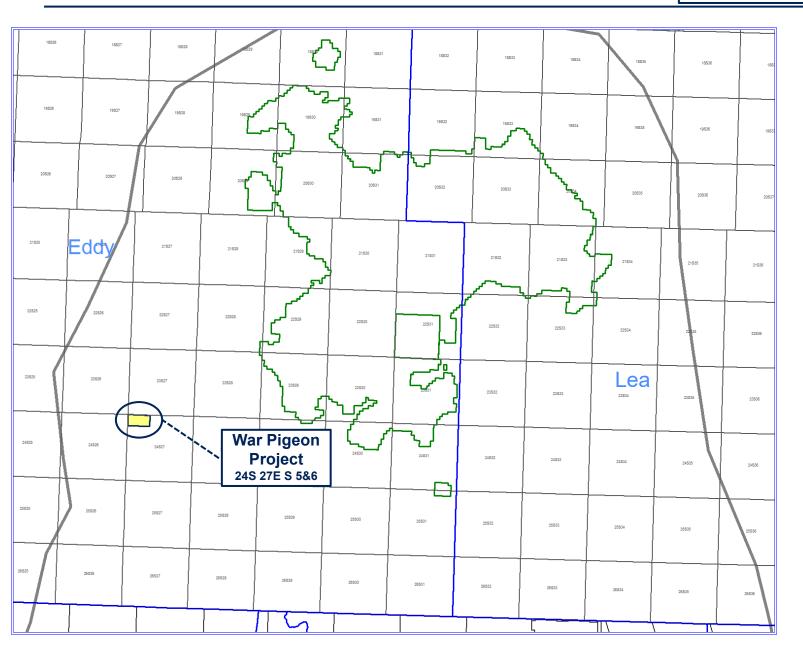

COUNSEL FOR ADMIRAL PERMIAN OPERATING LLC

Application of Admiral Permian Operating LLC for Compulsory Pooling and Approval of Overlapping Spacing Unit, Eddy County, New Mexico. Applicant seeks an order pooling all uncommitted interests in the Wolfcamp formation underlying a 1,270.84-acre, more or less, standard horizontal spacing unit comprised of all of irregular Sections 5 and 6, Township 24 South, The Unit will be dedicated to the following wells ("Wells"): War Pigeon Fed Com 401H and War Pigeon Fed Com 441H, which will be drilled from surface hole locations in Lot 5 (SW/4 NW/4 equivalent) of Section 6 to bottom hole locations in Lot 1 (NE/4 NE/4 equivalent) of Section 5; War Pigeon Fed Com 421H and War Pigeon Fed Com 442H, which will be drilled from surface hole locations in Lot 5 (SW/4 NW/4 equivalent) of Section 6 to bottom hole locations in the SE/4 NE/4 (Unit H) of Section 5; War Pigeon Fed Com 422H and War Pigeon Fed Com 443H, which will be drilled from surface hole locations in Lot 7 (SW/4 SW/4 equivalent) of Section 6 to bottom hole locations in the NE/4 SE/4 (Unit I) of Section 5; War Pigeon Fed Com 402H, which will be drilled from a surface hole location in Lot 5 (SW/4 NW/4 equivalent) of Section 6 to a bottom hole location in the NE/4 SE/4 (Unit I) of Section 5; and War Pigeon Fed Com 403H, which will be drilled from a surface hole location in Lot 7 (SW/4 SW/4 equivalent) of Section 6 to a bottom hole location in the SE/4 SE/4 (Unit P) of Section 5. The completed intervals of the Wells will be orthodox. The completed interval of the War Pigeon Fed Com 402H well will be located within 330' of the half section line separating the N/2 and S/2 of irregular Sections 5 and 6 to allow for the creation of a 1,270.84 standard horizontal spacing unit. The Wells will partially overlap with the spacing unit for the Black River State #004H (API No. 30-015-42458), which is located in the S/2 S/2 of Section 5, Township 24 South, Range 27 East, and produces from the Purple Sage; Wolfcamp (Gas) pool (Code 98220). Also to be considered will be the cost of drilling and completing the Wells, the allocation of the costs, the designation of Applicant as operator of the Wells and the Unit, and a 200% charge for the risk involved in drilling and completing the Wells. The Wells are located approximately 8.4 miles west southwest of Loving, New Mexico.