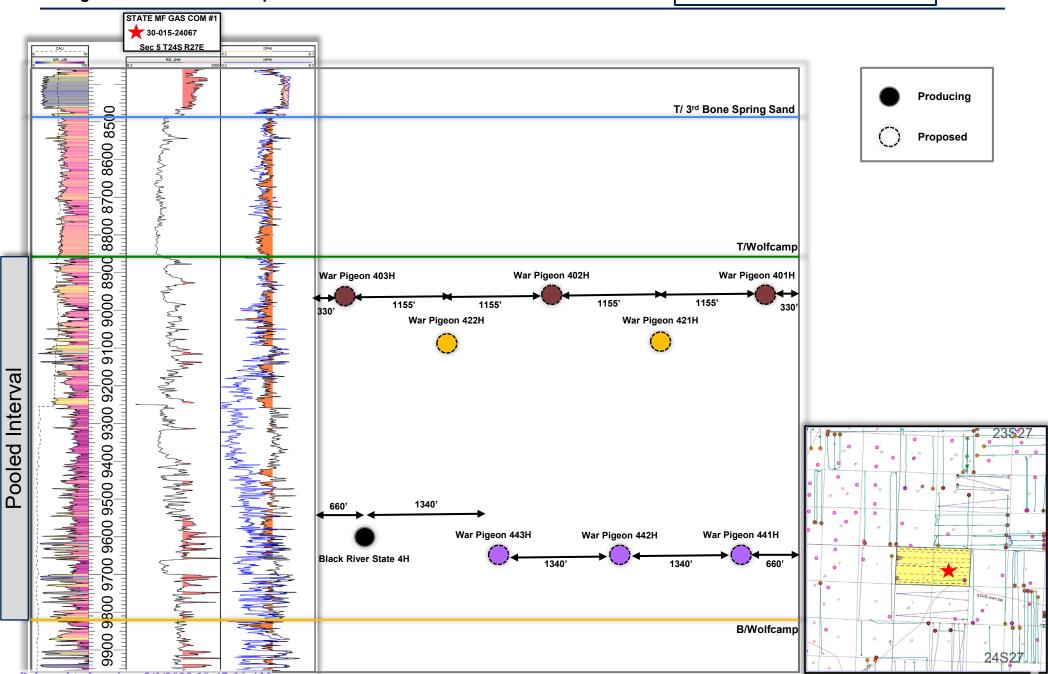

Admiral Permian Operating LLC Case No. 25336 Exhibit A Released to Imaging: 5/1/2025 10:47:36 AM

Received by OCD: 5/1/2025 10:04:03 AM

- a. War Pigeon Fed Com 401H and War Pigeon Fed Com 441H, which will be drilled from surface hole locations in Lot 5 (SW/4 NW/4 equivalent) of Section 6 to bottom hole locations in Lot 1 (NE/4 NE/4 equivalent) of Section 5;
- b. War Pigeon Fed Com 421H and War Pigeon Fed Com 442H, which will be drilled from surface hole locations in Lot 5 (SW/4 NW/4 equivalent) of Section 6 to bottom hole locations in the SE/4 NE/4 (Unit H) of Section 5;
- c. War Pigeon Fed Com 422H and War Pigeon Fed Com 443H, which will be drilled from surface hole locations in Lot 7 (SW/4 SW/4 equivalent) of Section 6 to bottom hole locations in the NE/4 SE/4 (Unit I) of Section 5;
- d. War Pigeon Fed Com 402H, which will be drilled from a surface hole location in Lot 5 (SW/4 NW/4 equivalent) of Section 6 to a bottom hole location in the NE/4 SE/4 (Unit I) of Section 5; and
- e. War Pigeon Fed Com 403H, which will be drilled from a surface hole location in Lot 7 (SW/4 SW/4 equivalent) of Section 6 to a bottom hole location in the SE/4 SE/4 (Unit P) of Section 5.
- 6. The completed intervals of the Wells will be orthodox.
- 7. The completed interval of the **War Pigeon Fed Com 402H** well will be located within 330' of the half section line separating the N/2 and S/2 of irregular Sections 5 and 6 to allow for the creation of a 1,270.84 acre standard horizontal spacing unit.
- 8. The Wells will partially overlap with the spacing unit for the Black River State #004H well (API No. 30-015-42458), which is located in the S/2 S/2 of Section 5, Township 24 South, Range 27 East, and produces from the Purple Sage; Wolfcamp (Gas) pool (Code 98220).
  - 9. **Exhibit A-2** contains the C-102s for the Wells.

Received by OCD: 5/1/2025 10:04:03 AM

- 10. **Exhibit A-3** contains a plat identifying ownership by tract in the Unit. This exhibit also includes any applicable lease numbers, a unit recapitulation, and the interests Admiral Permian seeks to pool highlighted in yellow. **Exhibit A-3** also depicts the location of the overlapping spacing unit.
- 11. Admiral Permian has conducted a diligent search of all county public records, including phone directories and computer databases, as well as internet searches, to locate the interest owners it seeks to pool.
- 12. **Exhibit A-4** contains a sample well proposal letter and AFEs sent to working interest owners for the Wells. The estimated costs reflected on the AFEs are fair and reasonable and comparable to the cost of other wells of similar depth and length drilled in the subject formation in the area.
- 13. In my opinion, Admiral Permian made a good-faith effort to reach voluntary joinder of uncommitted interests in the Wells as indicated by the chronology of contact described in **Exhibit A-5**.
- 14. Admiral Permian requests that it be designated as operator of the Unit and the Wells. Admiral Permian requests overhead and administrative rates of \$12,000 per month while the Wells are being drilled and \$1,200 per month while the Wells are producing. These rates are fair and are comparable to the rates charged by Admiral Permian and other operators in the vicinity.
- 15. The attached exhibits were either prepared by me or under my supervision or were compiled from company business records.
- 16. In my opinion, the granting of Admiral Permian's application would serve the interests of conservation, the protection of correlative rights, and the prevention of waste.