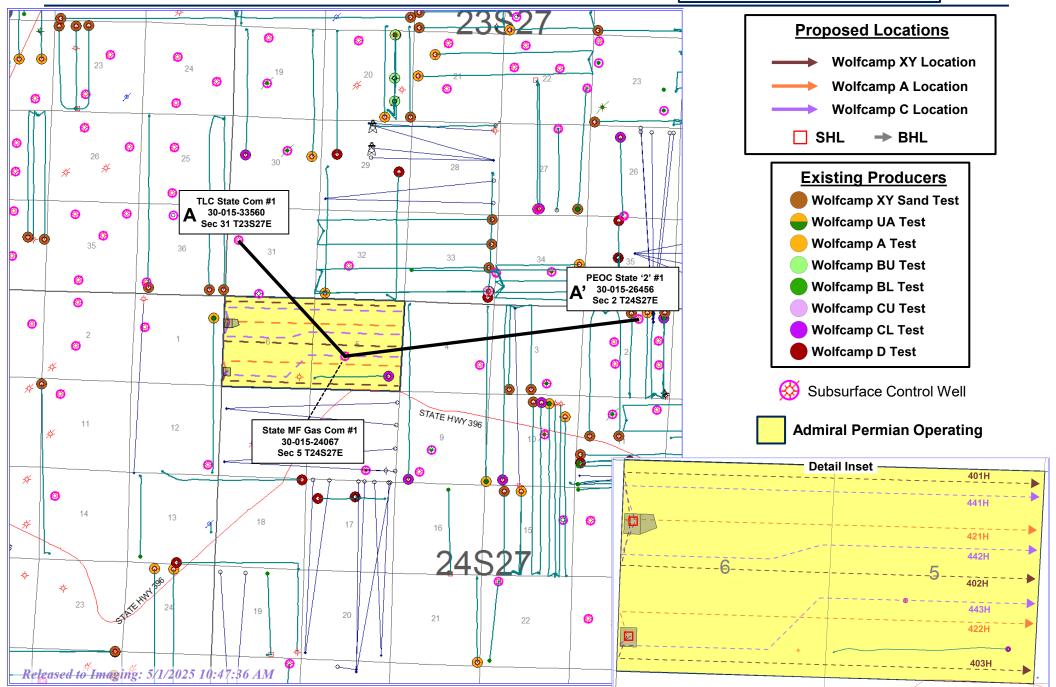

Admiral Permian Operating LLC Case No. 25336 Exhibit A Released to Imaging: 5/1/2025 10:47:36 AM

Received by OCD: 5/1/2025 10:04:03 AM

- a. War Pigeon Fed Com 401H and War Pigeon Fed Com 441H, which will be drilled from surface hole locations in Lot 5 (SW/4 NW/4 equivalent) of Section 6 to bottom hole locations in Lot 1 (NE/4 NE/4 equivalent) of Section 5;
- b. War Pigeon Fed Com 421H and War Pigeon Fed Com 442H, which will be drilled from surface hole locations in Lot 5 (SW/4 NW/4 equivalent) of Section 6 to bottom hole locations in the SE/4 NE/4 (Unit H) of Section 5;
- c. War Pigeon Fed Com 422H and War Pigeon Fed Com 443H, which will be drilled from surface hole locations in Lot 7 (SW/4 SW/4 equivalent) of Section 6 to bottom hole locations in the NE/4 SE/4 (Unit I) of Section 5;
- d. War Pigeon Fed Com 402H, which will be drilled from a surface hole location in Lot 5 (SW/4 NW/4 equivalent) of Section 6 to a bottom hole location in the NE/4 SE/4 (Unit I) of Section 5; and
- e. War Pigeon Fed Com 403H, which will be drilled from a surface hole location in Lot 7 (SW/4 SW/4 equivalent) of Section 6 to a bottom hole location in the SE/4 SE/4 (Unit P) of Section 5.
- 6. The completed intervals of the Wells will be orthodox.
- 7. The completed interval of the **War Pigeon Fed Com 402H** well will be located within 330' of the half section line separating the N/2 and S/2 of irregular Sections 5 and 6 to allow for the creation of a 1,270.84 acre standard horizontal spacing unit.
- 8. The Wells will partially overlap with the spacing unit for the Black River State #004H well (API No. 30-015-42458), which is located in the S/2 S/2 of Section 5, Township 24 South, Range 27 East, and produces from the Purple Sage; Wolfcamp (Gas) pool (Code 98220).
  - 9. **Exhibit A-2** contains the C-102s for the Wells.

- 1. Admiral (OGRID No. 332762) is a working interest owner in the Unit and has the right to drill wells thereon.
  - 2. The Unit will be dedicated to the following wells ("Wells"):
    - a. War Pigeon Fed Com 401H and War Pigeon Fed Com 441H, which will be drilled from surface hole locations in Lot 5 (SW/4 NW/4 equivalent) of Section 6 to bottom hole locations in Lot 1 (NE/4 NE/4 equivalent) of Section 5;
    - b. War Pigeon Fed Com 421H and War Pigeon Fed Com 442H, which will be drilled from surface hole locations in Lot 5 (SW/4 NW/4 equivalent) of Section 6 to bottom hole locations in the SE/4 NE/4 (Unit H) of Section 5;
    - c. War Pigeon Fed Com 422H and War Pigeon Fed Com 443H, which will be drilled from surface hole locations in Lot 7 (SW/4 SW/4 equivalent) of Section 6 to bottom hole locations in the NE/4 SE/4 (Unit I) of Section 5;

Admiral Permian Operating LLC Case No. 25336 Exhibit A-1

- d. War Pigeon Fed Com 402H, which will be drilled from a surface hole location in Lot 5 (SW/4 NW/4 equivalent) of Section 6 to a bottom hole location in the NE/4 SE/4 (Unit I) of Section 5; and
- e. War Pigeon Fed Com 403H, which will be drilled from a surface hole location in Lot 7 (SW/4 SW/4 equivalent) of Section 6 to a bottom hole location in the SE/4 SE/4 (Unit P) of Section 5.
- 3. The completed intervals of the Wells will be orthodox.
- 4. The completed interval of the **War Pigeon Fed Com 402H** well will be located within 330' of the half section line separating the N/2 and S/2 of irregular Sections 5 and 6 to allow for the creation of a 1,270.84 standard horizontal spacing unit.
- 5. The Wells will partially overlap with the spacing unit for the Black River State #004H (API No. 30-015-42458), which is located in the S/2 S/2 of Section 5, Township 24 South, Range 27 East, and produces from the Purple Sage; Wolfcamp (Gas) pool (Code 98220).
- 6. Applicant has undertaken diligent, good faith efforts to obtain voluntary agreements from all interest owners to participate in the drilling of the Wells but has been unable to obtain voluntary agreements from all interest owners.
- 7. The pooling of uncommitted interests will avoid the drilling of unnecessary wells, prevent waste, and protect correlative rights.
- 8. In order to allow Applicant to obtain its just and fair share of the oil and gas underlying the subject lands, all uncommitted interests in the Unit should be pooled, and Applicant should be designated the operator of the Unit and the Wells.