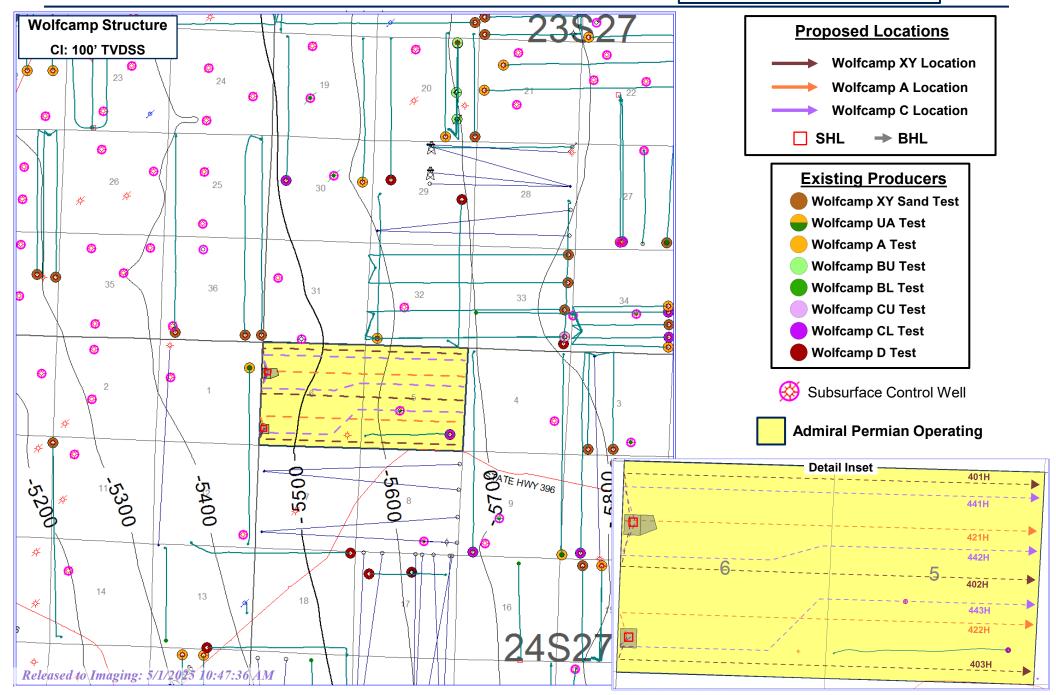

Admiral Permian Operating LLC Case No. 25336 Exhibit A Released to Imaging: 5/1/2025 10:47:36 AM

Received by OCD: 5/1/2025 10:04:03 AM

- a. War Pigeon Fed Com 401H and War Pigeon Fed Com 441H, which will be drilled from surface hole locations in Lot 5 (SW/4 NW/4 equivalent) of Section 6 to bottom hole locations in Lot 1 (NE/4 NE/4 equivalent) of Section 5;
- b. War Pigeon Fed Com 421H and War Pigeon Fed Com 442H, which will be drilled from surface hole locations in Lot 5 (SW/4 NW/4 equivalent) of Section 6 to bottom hole locations in the SE/4 NE/4 (Unit H) of Section 5;
- c. War Pigeon Fed Com 422H and War Pigeon Fed Com 443H, which will be drilled from surface hole locations in Lot 7 (SW/4 SW/4 equivalent) of Section 6 to bottom hole locations in the NE/4 SE/4 (Unit I) of Section 5;
- d. War Pigeon Fed Com 402H, which will be drilled from a surface hole location in Lot 5 (SW/4 NW/4 equivalent) of Section 6 to a bottom hole location in the NE/4 SE/4 (Unit I) of Section 5; and
- e. War Pigeon Fed Com 403H, which will be drilled from a surface hole location in Lot 7 (SW/4 SW/4 equivalent) of Section 6 to a bottom hole location in the SE/4 SE/4 (Unit P) of Section 5.
- 6. The completed intervals of the Wells will be orthodox.
- 7. The completed interval of the **War Pigeon Fed Com 402H** well will be located within 330' of the half section line separating the N/2 and S/2 of irregular Sections 5 and 6 to allow for the creation of a 1,270.84 acre standard horizontal spacing unit.
- 8. The Wells will partially overlap with the spacing unit for the Black River State #004H well (API No. 30-015-42458), which is located in the S/2 S/2 of Section 5, Township 24 South, Range 27 East, and produces from the Purple Sage; Wolfcamp (Gas) pool (Code 98220).
  - 9. **Exhibit A-2** contains the C-102s for the Wells.

- 1. Admiral (OGRID No. 332762) is a working interest owner in the Unit and has the right to drill wells thereon.
  - 2. The Unit will be dedicated to the following wells ("Wells"):
    - a. War Pigeon Fed Com 401H and War Pigeon Fed Com 441H, which will be drilled from surface hole locations in Lot 5 (SW/4 NW/4 equivalent) of Section 6 to bottom hole locations in Lot 1 (NE/4 NE/4 equivalent) of Section 5;
    - b. War Pigeon Fed Com 421H and War Pigeon Fed Com 442H, which will be drilled from surface hole locations in Lot 5 (SW/4 NW/4 equivalent) of Section 6 to bottom hole locations in the SE/4 NE/4 (Unit H) of Section 5;
    - c. War Pigeon Fed Com 422H and War Pigeon Fed Com 443H, which will be drilled from surface hole locations in Lot 7 (SW/4 SW/4 equivalent) of Section 6 to bottom hole locations in the NE/4 SE/4 (Unit I) of Section 5;

Admiral Permian Operating LLC Case No. 25336 Exhibit A-1

- d. War Pigeon Fed Com 402H, which will be drilled from a surface hole location in Lot 5 (SW/4 NW/4 equivalent) of Section 6 to a bottom hole location in the NE/4 SE/4 (Unit I) of Section 5; and
- e. War Pigeon Fed Com 403H, which will be drilled from a surface hole location in Lot 7 (SW/4 SW/4 equivalent) of Section 6 to a bottom hole location in the SE/4 SE/4 (Unit P) of Section 5.
- 3. The completed intervals of the Wells will be orthodox.
- 4. The completed interval of the **War Pigeon Fed Com 402H** well will be located within 330' of the half section line separating the N/2 and S/2 of irregular Sections 5 and 6 to allow for the creation of a 1,270.84 standard horizontal spacing unit.
- 5. The Wells will partially overlap with the spacing unit for the Black River State #004H (API No. 30-015-42458), which is located in the S/2 S/2 of Section 5, Township 24 South, Range 27 East, and produces from the Purple Sage; Wolfcamp (Gas) pool (Code 98220).
- 6. Applicant has undertaken diligent, good faith efforts to obtain voluntary agreements from all interest owners to participate in the drilling of the Wells but has been unable to obtain voluntary agreements from all interest owners.
- 7. The pooling of uncommitted interests will avoid the drilling of unnecessary wells, prevent waste, and protect correlative rights.
- 8. In order to allow Applicant to obtain its just and fair share of the oil and gas underlying the subject lands, all uncommitted interests in the Unit should be pooled, and Applicant should be designated the operator of the Unit and the Wells.