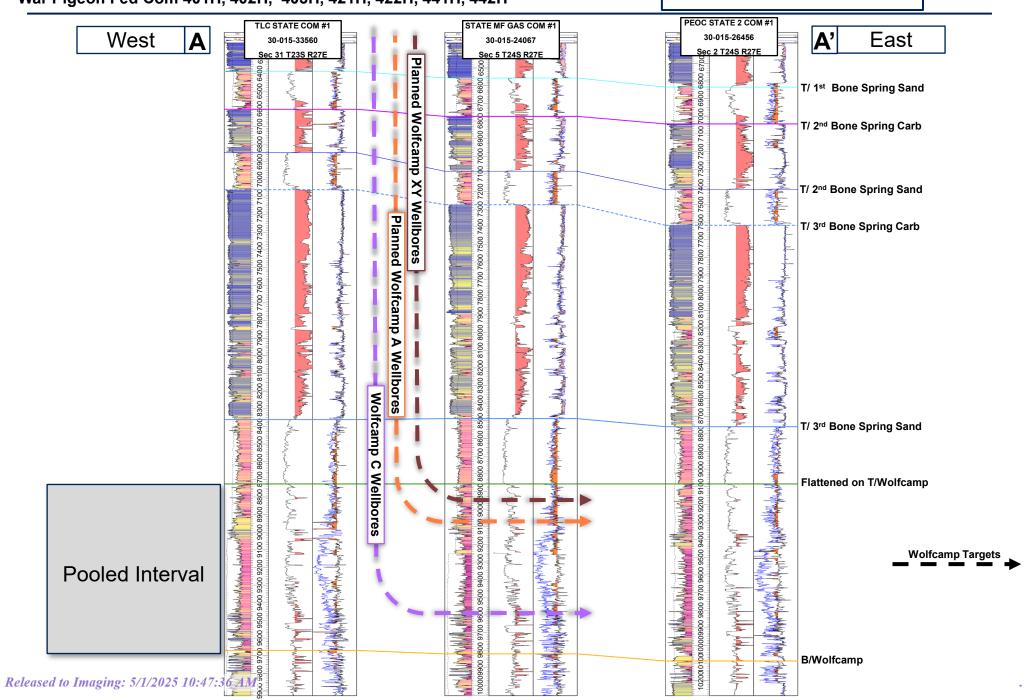

Admiral Permian Operating LLC Case No. 25336 Exhibit A Released to Imaging: 5/1/2025 10:47:36 AM

Received by OCD: 5/1/2025 10:04:03 AM

- a. War Pigeon Fed Com 401H and War Pigeon Fed Com 441H, which will be drilled from surface hole locations in Lot 5 (SW/4 NW/4 equivalent) of Section 6 to bottom hole locations in Lot 1 (NE/4 NE/4 equivalent) of Section 5;
- b. War Pigeon Fed Com 421H and War Pigeon Fed Com 442H, which will be drilled from surface hole locations in Lot 5 (SW/4 NW/4 equivalent) of Section 6 to bottom hole locations in the SE/4 NE/4 (Unit H) of Section 5;
- c. War Pigeon Fed Com 422H and War Pigeon Fed Com 443H, which will be drilled from surface hole locations in Lot 7 (SW/4 SW/4 equivalent) of Section 6 to bottom hole locations in the NE/4 SE/4 (Unit I) of Section 5;
- d. War Pigeon Fed Com 402H, which will be drilled from a surface hole location in Lot 5 (SW/4 NW/4 equivalent) of Section 6 to a bottom hole location in the NE/4 SE/4 (Unit I) of Section 5; and
- e. War Pigeon Fed Com 403H, which will be drilled from a surface hole location in Lot 7 (SW/4 SW/4 equivalent) of Section 6 to a bottom hole location in the SE/4 SE/4 (Unit P) of Section 5.
- 6. The completed intervals of the Wells will be orthodox.
- 7. The completed interval of the **War Pigeon Fed Com 402H** well will be located within 330' of the half section line separating the N/2 and S/2 of irregular Sections 5 and 6 to allow for the creation of a 1,270.84 acre standard horizontal spacing unit.
- 8. The Wells will partially overlap with the spacing unit for the Black River State #004H well (API No. 30-015-42458), which is located in the S/2 S/2 of Section 5, Township 24 South, Range 27 East, and produces from the Purple Sage; Wolfcamp (Gas) pool (Code 98220).
  - 9. **Exhibit A-2** contains the C-102s for the Wells.

Received by OCD: 5/1/2025 10:04:03 AM

- 10. **Exhibit A-3** contains a plat identifying ownership by tract in the Unit. This exhibit also includes any applicable lease numbers, a unit recapitulation, and the interests Admiral Permian seeks to pool highlighted in yellow. **Exhibit A-3** also depicts the location of the overlapping spacing unit.
- 11. Admiral Permian has conducted a diligent search of all county public records, including phone directories and computer databases, as well as internet searches, to locate the interest owners it seeks to pool.
- 12. **Exhibit A-4** contains a sample well proposal letter and AFEs sent to working interest owners for the Wells. The estimated costs reflected on the AFEs are fair and reasonable and comparable to the cost of other wells of similar depth and length drilled in the subject formation in the area.
- 13. In my opinion, Admiral Permian made a good-faith effort to reach voluntary joinder of uncommitted interests in the Wells as indicated by the chronology of contact described in **Exhibit A-5**.
- 14. Admiral Permian requests that it be designated as operator of the Unit and the Wells. Admiral Permian requests overhead and administrative rates of \$12,000 per month while the Wells are being drilled and \$1,200 per month while the Wells are producing. These rates are fair and are comparable to the rates charged by Admiral Permian and other operators in the vicinity.
- 15. The attached exhibits were either prepared by me or under my supervision or were compiled from company business records.
- 16. In my opinion, the granting of Admiral Permian's application would serve the interests of conservation, the protection of correlative rights, and the prevention of waste.