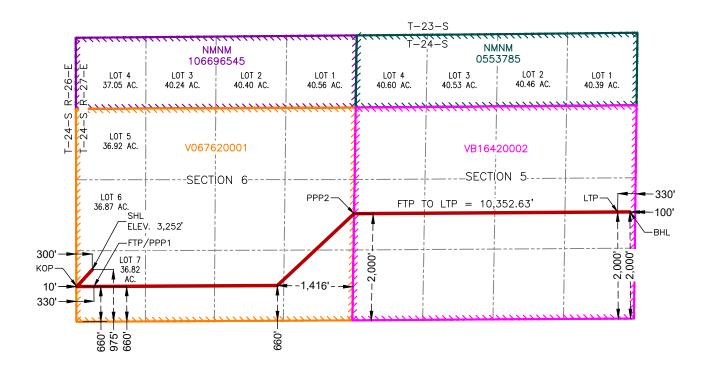

Admiral Permian Operating LLC Case No. 25336 Exhibit A Released to Imaging: 5/1/2025 10:47:36 AM

Received by OCD: 5/1/2025 10:04:03 AM

- a. War Pigeon Fed Com 401H and War Pigeon Fed Com 441H, which will be drilled from surface hole locations in Lot 5 (SW/4 NW/4 equivalent) of Section 6 to bottom hole locations in Lot 1 (NE/4 NE/4 equivalent) of Section 5;
- b. War Pigeon Fed Com 421H and War Pigeon Fed Com 442H, which will be drilled from surface hole locations in Lot 5 (SW/4 NW/4 equivalent) of Section 6 to bottom hole locations in the SE/4 NE/4 (Unit H) of Section 5;
- c. War Pigeon Fed Com 422H and War Pigeon Fed Com 443H, which will be drilled from surface hole locations in Lot 7 (SW/4 SW/4 equivalent) of Section 6 to bottom hole locations in the NE/4 SE/4 (Unit I) of Section 5;
- d. War Pigeon Fed Com 402H, which will be drilled from a surface hole location in Lot 5 (SW/4 NW/4 equivalent) of Section 6 to a bottom hole location in the NE/4 SE/4 (Unit I) of Section 5; and
- e. War Pigeon Fed Com 403H, which will be drilled from a surface hole location in Lot 7 (SW/4 SW/4 equivalent) of Section 6 to a bottom hole location in the SE/4 SE/4 (Unit P) of Section 5.
- 6. The completed intervals of the Wells will be orthodox.
- 7. The completed interval of the **War Pigeon Fed Com 402H** well will be located within 330' of the half section line separating the N/2 and S/2 of irregular Sections 5 and 6 to allow for the creation of a 1,270.84 acre standard horizontal spacing unit.
- 8. The Wells will partially overlap with the spacing unit for the Black River State #004H well (API No. 30-015-42458), which is located in the S/2 S/2 of Section 5, Township 24 South, Range 27 East, and produces from the Purple Sage; Wolfcamp (Gas) pool (Code 98220).
  - 9. **Exhibit A-2** contains the C-102s for the Wells.

- 1. Admiral (OGRID No. 332762) is a working interest owner in the Unit and has the right to drill wells thereon.
  - 2. The Unit will be dedicated to the following wells ("Wells"):
    - a. War Pigeon Fed Com 401H and War Pigeon Fed Com 441H, which will be drilled from surface hole locations in Lot 5 (SW/4 NW/4 equivalent) of Section 6 to bottom hole locations in Lot 1 (NE/4 NE/4 equivalent) of Section 5;
    - b. War Pigeon Fed Com 421H and War Pigeon Fed Com 442H, which will be drilled from surface hole locations in Lot 5 (SW/4 NW/4 equivalent) of Section 6 to bottom hole locations in the SE/4 NE/4 (Unit H) of Section 5;
    - c. War Pigeon Fed Com 422H and War Pigeon Fed Com 443H, which will be drilled from surface hole locations in Lot 7 (SW/4 SW/4 equivalent) of Section 6 to bottom hole locations in the NE/4 SE/4 (Unit I) of Section 5;

Admiral Permian Operating LLC Case No. 25336 Exhibit A-1

- d. War Pigeon Fed Com 402H, which will be drilled from a surface hole location in Lot 5 (SW/4 NW/4 equivalent) of Section 6 to a bottom hole location in the NE/4 SE/4 (Unit I) of Section 5; and
- e. War Pigeon Fed Com 403H, which will be drilled from a surface hole location in Lot 7 (SW/4 SW/4 equivalent) of Section 6 to a bottom hole location in the SE/4 SE/4 (Unit P) of Section 5.
- 3. The completed intervals of the Wells will be orthodox.
- 4. The completed interval of the **War Pigeon Fed Com 402H** well will be located within 330' of the half section line separating the N/2 and S/2 of irregular Sections 5 and 6 to allow for the creation of a 1,270.84 standard horizontal spacing unit.
- 5. The Wells will partially overlap with the spacing unit for the Black River State #004H (API No. 30-015-42458), which is located in the S/2 S/2 of Section 5, Township 24 South, Range 27 East, and produces from the Purple Sage; Wolfcamp (Gas) pool (Code 98220).
- 6. Applicant has undertaken diligent, good faith efforts to obtain voluntary agreements from all interest owners to participate in the drilling of the Wells but has been unable to obtain voluntary agreements from all interest owners.
- 7. The pooling of uncommitted interests will avoid the drilling of unnecessary wells, prevent waste, and protect correlative rights.
- 8. In order to allow Applicant to obtain its just and fair share of the oil and gas underlying the subject lands, all uncommitted interests in the Unit should be pooled, and Applicant should be designated the operator of the Unit and the Wells.