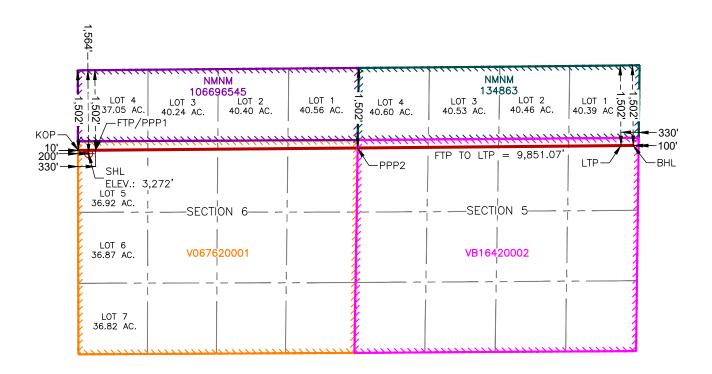

Admiral Permian Operating LLC Case No. 25336 Exhibit A Released to Imaging: 5/1/2025 10:47:36 AM

Received by OCD: 5/1/2025 10:04:03 AM

- a. War Pigeon Fed Com 401H and War Pigeon Fed Com 441H, which will be drilled from surface hole locations in Lot 5 (SW/4 NW/4 equivalent) of Section 6 to bottom hole locations in Lot 1 (NE/4 NE/4 equivalent) of Section 5;
- b. War Pigeon Fed Com 421H and War Pigeon Fed Com 442H, which will be drilled from surface hole locations in Lot 5 (SW/4 NW/4 equivalent) of Section 6 to bottom hole locations in the SE/4 NE/4 (Unit H) of Section 5;
- c. War Pigeon Fed Com 422H and War Pigeon Fed Com 443H, which will be drilled from surface hole locations in Lot 7 (SW/4 SW/4 equivalent) of Section 6 to bottom hole locations in the NE/4 SE/4 (Unit I) of Section 5;
- d. War Pigeon Fed Com 402H, which will be drilled from a surface hole location in Lot 5 (SW/4 NW/4 equivalent) of Section 6 to a bottom hole location in the NE/4 SE/4 (Unit I) of Section 5; and
- e. War Pigeon Fed Com 403H, which will be drilled from a surface hole location in Lot 7 (SW/4 SW/4 equivalent) of Section 6 to a bottom hole location in the SE/4 SE/4 (Unit P) of Section 5.
- 6. The completed intervals of the Wells will be orthodox.
- 7. The completed interval of the **War Pigeon Fed Com 402H** well will be located within 330' of the half section line separating the N/2 and S/2 of irregular Sections 5 and 6 to allow for the creation of a 1,270.84 acre standard horizontal spacing unit.
- 8. The Wells will partially overlap with the spacing unit for the Black River State #004H well (API No. 30-015-42458), which is located in the S/2 S/2 of Section 5, Township 24 South, Range 27 East, and produces from the Purple Sage; Wolfcamp (Gas) pool (Code 98220).
  - 9. **Exhibit A-2** contains the C-102s for the Wells.

- 1. Admiral (OGRID No. 332762) is a working interest owner in the Unit and has the right to drill wells thereon.
  - 2. The Unit will be dedicated to the following wells ("Wells"):
    - a. War Pigeon Fed Com 401H and War Pigeon Fed Com 441H, which will be drilled from surface hole locations in Lot 5 (SW/4 NW/4 equivalent) of Section 6 to bottom hole locations in Lot 1 (NE/4 NE/4 equivalent) of Section 5;
    - b. War Pigeon Fed Com 421H and War Pigeon Fed Com 442H, which will be drilled from surface hole locations in Lot 5 (SW/4 NW/4 equivalent) of Section 6 to bottom hole locations in the SE/4 NE/4 (Unit H) of Section 5;
    - c. War Pigeon Fed Com 422H and War Pigeon Fed Com 443H, which will be drilled from surface hole locations in Lot 7 (SW/4 SW/4 equivalent) of Section 6 to bottom hole locations in the NE/4 SE/4 (Unit I) of Section 5;

Admiral Permian Operating LLC Case No. 25336 Exhibit A-1

- d. War Pigeon Fed Com 402H, which will be drilled from a surface hole location in Lot 5 (SW/4 NW/4 equivalent) of Section 6 to a bottom hole location in the NE/4 SE/4 (Unit I) of Section 5; and
- e. War Pigeon Fed Com 403H, which will be drilled from a surface hole location in Lot 7 (SW/4 SW/4 equivalent) of Section 6 to a bottom hole location in the SE/4 SE/4 (Unit P) of Section 5.
- 3. The completed intervals of the Wells will be orthodox.
- 4. The completed interval of the **War Pigeon Fed Com 402H** well will be located within 330' of the half section line separating the N/2 and S/2 of irregular Sections 5 and 6 to allow for the creation of a 1,270.84 standard horizontal spacing unit.
- 5. The Wells will partially overlap with the spacing unit for the Black River State #004H (API No. 30-015-42458), which is located in the S/2 S/2 of Section 5, Township 24 South, Range 27 East, and produces from the Purple Sage; Wolfcamp (Gas) pool (Code 98220).
- 6. Applicant has undertaken diligent, good faith efforts to obtain voluntary agreements from all interest owners to participate in the drilling of the Wells but has been unable to obtain voluntary agreements from all interest owners.
- 7. The pooling of uncommitted interests will avoid the drilling of unnecessary wells, prevent waste, and protect correlative rights.
- 8. In order to allow Applicant to obtain its just and fair share of the oil and gas underlying the subject lands, all uncommitted interests in the Unit should be pooled, and Applicant should be designated the operator of the Unit and the Wells.