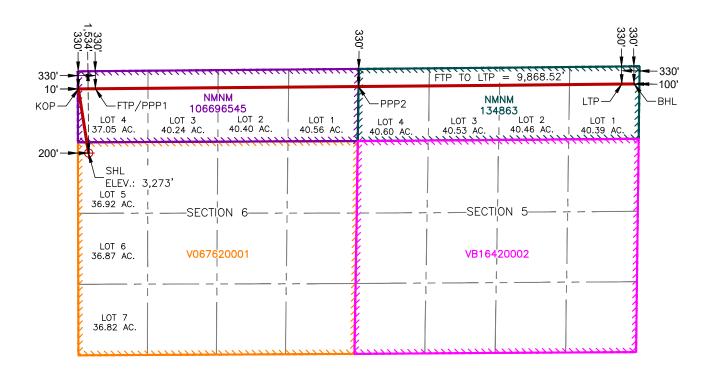

Admiral Permian Operating LLC Case No. 25336 Exhibit A Released to Imaging: 5/1/2025 10:47:36 AM

Received by OCD: 5/1/2025 10:04:03 AM

- a. War Pigeon Fed Com 401H and War Pigeon Fed Com 441H, which will be drilled from surface hole locations in Lot 5 (SW/4 NW/4 equivalent) of Section 6 to bottom hole locations in Lot 1 (NE/4 NE/4 equivalent) of Section 5;
- b. War Pigeon Fed Com 421H and War Pigeon Fed Com 442H, which will be drilled from surface hole locations in Lot 5 (SW/4 NW/4 equivalent) of Section 6 to bottom hole locations in the SE/4 NE/4 (Unit H) of Section 5;
- c. War Pigeon Fed Com 422H and War Pigeon Fed Com 443H, which will be drilled from surface hole locations in Lot 7 (SW/4 SW/4 equivalent) of Section 6 to bottom hole locations in the NE/4 SE/4 (Unit I) of Section 5;
- d. War Pigeon Fed Com 402H, which will be drilled from a surface hole location in Lot 5 (SW/4 NW/4 equivalent) of Section 6 to a bottom hole location in the NE/4 SE/4 (Unit I) of Section 5; and
- e. War Pigeon Fed Com 403H, which will be drilled from a surface hole location in Lot 7 (SW/4 SW/4 equivalent) of Section 6 to a bottom hole location in the SE/4 SE/4 (Unit P) of Section 5.
- 6. The completed intervals of the Wells will be orthodox.
- 7. The completed interval of the **War Pigeon Fed Com 402H** well will be located within 330' of the half section line separating the N/2 and S/2 of irregular Sections 5 and 6 to allow for the creation of a 1,270.84 acre standard horizontal spacing unit.
- 8. The Wells will partially overlap with the spacing unit for the Black River State #004H well (API No. 30-015-42458), which is located in the S/2 S/2 of Section 5, Township 24 South, Range 27 East, and produces from the Purple Sage; Wolfcamp (Gas) pool (Code 98220).
  - 9. **Exhibit A-2** contains the C-102s for the Wells.

SURFACE HOLE LOCATION 1,534' FNL & 200' FWL ELEV. = 3,273'

NAD 83 X = 571,036.85' NAD 83 Y = 454,508.30' NAD 83 LAT = 32.249482° NAD 83 LONG = -104.237264° KICK-OFF POINT 330' FNL & 10' FWL

NAD 83 X = 570,843.86' NAD 83 Y = 455,710.70' NAD 83 LAT = 32.252788° NAD 83 LONG = -104.237885° FIRST TAKE POINT & PENETRATION POINT 1 330' FNL & 330' FWL

NAD 83 X = 571,163.85' NAD 83 Y = 455,713.42' NAD 83 LAT = 32.252795° NAD 83 LONG = -104.236850° PENETRATION POINT 2 330' FNL & 0' FWL

NAD 83 X = 576,096.81' NAD 83 Y = 455,755.34' NAD 83 LAT = 32.252897° NAD 83 LONG = -104.220893°

LAST TAKE POINT 330' FNL & 330' FEL

NAD 83 X = 581,031.97' NAD 83 Y = 455,801.71' NAD 83 LAT = 32.253009° NAD 83 LONG = -104.204928° BOTTOM HOLE LOCATION 330' FNL & 100' FEL

NAD 83 X = 581,262.02' NAD 83 Y = 455,804.12' NAD 83 LAT = 32.253015° NAD 83 LONG = -104.204184°