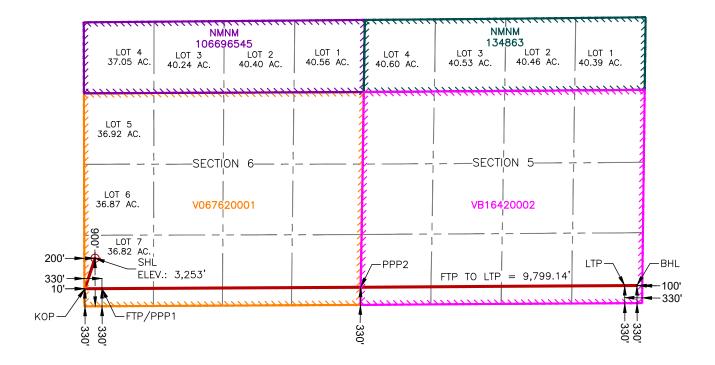

Admiral Permian Operating LLC Case No. 25336 Exhibit A Released to Imaging: 5/1/2025 10:47:36 AM

Received by OCD: 5/1/2025 10:04:03 AM

- a. War Pigeon Fed Com 401H and War Pigeon Fed Com 441H, which will be drilled from surface hole locations in Lot 5 (SW/4 NW/4 equivalent) of Section 6 to bottom hole locations in Lot 1 (NE/4 NE/4 equivalent) of Section 5;
- b. War Pigeon Fed Com 421H and War Pigeon Fed Com 442H, which will be drilled from surface hole locations in Lot 5 (SW/4 NW/4 equivalent) of Section 6 to bottom hole locations in the SE/4 NE/4 (Unit H) of Section 5;
- c. War Pigeon Fed Com 422H and War Pigeon Fed Com 443H, which will be drilled from surface hole locations in Lot 7 (SW/4 SW/4 equivalent) of Section 6 to bottom hole locations in the NE/4 SE/4 (Unit I) of Section 5;
- d. War Pigeon Fed Com 402H, which will be drilled from a surface hole location in Lot 5 (SW/4 NW/4 equivalent) of Section 6 to a bottom hole location in the NE/4 SE/4 (Unit I) of Section 5; and
- e. War Pigeon Fed Com 403H, which will be drilled from a surface hole location in Lot 7 (SW/4 SW/4 equivalent) of Section 6 to a bottom hole location in the SE/4 SE/4 (Unit P) of Section 5.
- 6. The completed intervals of the Wells will be orthodox.
- 7. The completed interval of the **War Pigeon Fed Com 402H** well will be located within 330' of the half section line separating the N/2 and S/2 of irregular Sections 5 and 6 to allow for the creation of a 1,270.84 acre standard horizontal spacing unit.
- 8. The Wells will partially overlap with the spacing unit for the Black River State #004H well (API No. 30-015-42458), which is located in the S/2 S/2 of Section 5, Township 24 South, Range 27 East, and produces from the Purple Sage; Wolfcamp (Gas) pool (Code 98220).
  - 9. **Exhibit A-2** contains the C-102s for the Wells.

- 1. Admiral (OGRID No. 332762) is a working interest owner in the Unit and has the right to drill wells thereon.
  - 2. The Unit will be dedicated to the following wells ("Wells"):
    - a. War Pigeon Fed Com 401H and War Pigeon Fed Com 441H, which will be drilled from surface hole locations in Lot 5 (SW/4 NW/4 equivalent) of Section 6 to bottom hole locations in Lot 1 (NE/4 NE/4 equivalent) of Section 5;
    - b. War Pigeon Fed Com 421H and War Pigeon Fed Com 442H, which will be drilled from surface hole locations in Lot 5 (SW/4 NW/4 equivalent) of Section 6 to bottom hole locations in the SE/4 NE/4 (Unit H) of Section 5;
    - c. War Pigeon Fed Com 422H and War Pigeon Fed Com 443H, which will be drilled from surface hole locations in Lot 7 (SW/4 SW/4 equivalent) of Section 6 to bottom hole locations in the NE/4 SE/4 (Unit I) of Section 5;

Admiral Permian Operating LLC Case No. 25336 Exhibit A-1

- d. War Pigeon Fed Com 402H, which will be drilled from a surface hole location in Lot 5 (SW/4 NW/4 equivalent) of Section 6 to a bottom hole location in the NE/4 SE/4 (Unit I) of Section 5; and
- e. War Pigeon Fed Com 403H, which will be drilled from a surface hole location in Lot 7 (SW/4 SW/4 equivalent) of Section 6 to a bottom hole location in the SE/4 SE/4 (Unit P) of Section 5.
- 3. The completed intervals of the Wells will be orthodox.
- 4. The completed interval of the **War Pigeon Fed Com 402H** well will be located within 330' of the half section line separating the N/2 and S/2 of irregular Sections 5 and 6 to allow for the creation of a 1,270.84 standard horizontal spacing unit.
- 5. The Wells will partially overlap with the spacing unit for the Black River State #004H (API No. 30-015-42458), which is located in the S/2 S/2 of Section 5, Township 24 South, Range 27 East, and produces from the Purple Sage; Wolfcamp (Gas) pool (Code 98220).
- 6. Applicant has undertaken diligent, good faith efforts to obtain voluntary agreements from all interest owners to participate in the drilling of the Wells but has been unable to obtain voluntary agreements from all interest owners.
- 7. The pooling of uncommitted interests will avoid the drilling of unnecessary wells, prevent waste, and protect correlative rights.
- 8. In order to allow Applicant to obtain its just and fair share of the oil and gas underlying the subject lands, all uncommitted interests in the Unit should be pooled, and Applicant should be designated the operator of the Unit and the Wells.