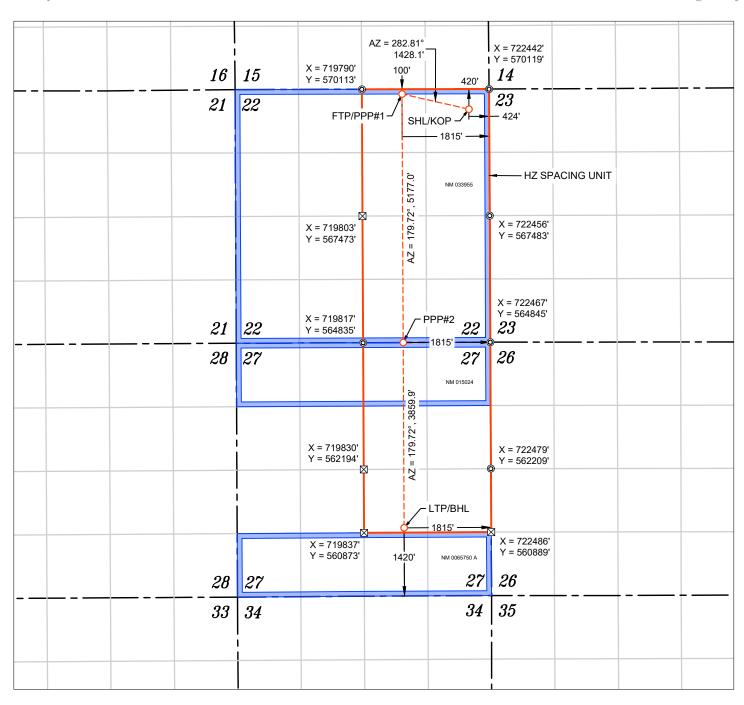

| <u>C-102</u>                                                                                                                                                                                                                                           | E                 |              | inerals & Nat  |                    | w Mexico Exhibit A-2 ral Resources Department TION DIVISION |               |                                     | Revised July 9, 2024 |                              |  |
|--------------------------------------------------------------------------------------------------------------------------------------------------------------------------------------------------------------------------------------------------------|-------------------|--------------|----------------|--------------------|-------------------------------------------------------------|---------------|-------------------------------------|----------------------|------------------------------|--|
| Submit Electronically Via OCD Permitting                                                                                                                                                                                                               |                   | OIL          | CONSERV        | ATION DIVI         | HON DIVISION                                                |               |                                     |                      | ▼ Initial Submittal          |  |
|                                                                                                                                                                                                                                                        |                   |              |                |                    |                                                             |               | Submitta<br>Type:                   | ☐ Amended            | Report                       |  |
|                                                                                                                                                                                                                                                        |                   |              |                |                    |                                                             |               |                                     | ☐ As Drille          | d                            |  |
|                                                                                                                                                                                                                                                        |                   |              | WELL LOC       | ATION INFORM       | TION INFORMATION                                            |               |                                     |                      |                              |  |
| API Number                                                                                                                                                                                                                                             | Pool Code         | 53560        | )              | Pool Name Sa       | ılt Lak                                                     | e; Bone       | Spring                              | )                    |                              |  |
| Property Code                                                                                                                                                                                                                                          | Property N        |              | THAI CUI       | RRY 22 27 FED      | RY 22 27 FED COM Well Number #301h                          |               |                                     |                      |                              |  |
| OGRID No. 332947                                                                                                                                                                                                                                       | Operator N        | Vame         | AVANT          | OPERATING II       | , LLC                                                       |               |                                     | Ground Leve          | Ground Level Elevation 3532' |  |
| Surface Owner: ☐ State ☐                                                                                                                                                                                                                               | Fee 🗌 Tribal 🕱 F  | ederal       |                | Mineral Ow         | ner: $\square$ S                                            | tate 🛚 Fee    | □ Tribal 🏾                          | 【 Federal            |                              |  |
|                                                                                                                                                                                                                                                        |                   |              | Su             | rface Location     |                                                             |               |                                     |                      |                              |  |
| UL Section Town                                                                                                                                                                                                                                        | hip Range         | Lot          | Ft. from N/S   | Ft. from E/V       | V                                                           | Latitude      |                                     | Longitude            | County                       |  |
| A 22 20                                                                                                                                                                                                                                                | S 32 E            |              | 423' FNL       | . 344' F           | EL                                                          | 32.564        | 778°  -                             | ·103.746586°         | LEA                          |  |
|                                                                                                                                                                                                                                                        |                   |              | Botto          | m Hole Location    | 1                                                           |               |                                     |                      |                              |  |
| UL Section Town                                                                                                                                                                                                                                        | hip Range         | Lot          | Ft. from N/S   | Ft. from E/V       | V                                                           | Latitude      |                                     | Longitude            | County                       |  |
| l 27 20                                                                                                                                                                                                                                                | S 32 E            |              | 1420' FSI      | _ 330' F           | EL                                                          | 32.540        | 842°  -                             | ·103.746560°         | LEA                          |  |
|                                                                                                                                                                                                                                                        |                   | 1            |                |                    |                                                             | 1             | <u> </u>                            |                      |                              |  |
| Dedicated Acres Infill of 560.00                                                                                                                                                                                                                       | r Defining Well   | Defining     | g Well API     |                    | Overlapping Spacing Unit (Y/N) Consolidation Code           |               |                                     |                      |                              |  |
| Order Numbers.                                                                                                                                                                                                                                         |                   |              |                | Well setbac        | ks are un                                                   | ıder Commoi   | l<br>on Ownership: □Yes <b>X</b> No |                      |                              |  |
|                                                                                                                                                                                                                                                        |                   |              | Kiek           | Off Point (KOP)    |                                                             |               |                                     |                      |                              |  |
| UL Section Town                                                                                                                                                                                                                                        | hip Range         | Lot          | Ft. from N/S   | Ft. from E/V       |                                                             | Latitude      |                                     | Longitude            | County                       |  |
| A 22 20                                                                                                                                                                                                                                                | -                 |              | 423' FNL       |                    |                                                             | 32.564        | 1                                   | ·103.746586°         | LEA                          |  |
|                                                                                                                                                                                                                                                        |                   |              | First          | Take Point (FTP    |                                                             |               |                                     |                      |                              |  |
| UL Section Town                                                                                                                                                                                                                                        | hip Range         | Lot          | Ft. from N/S   | Ft. from E/V       | -                                                           | Latitude      |                                     | Longitude            | County                       |  |
| A 22 20                                                                                                                                                                                                                                                | S 32 E            |              | 100' FNL       | . 330' F           | EL                                                          | 32.565        | 667°  -                             | ·103.746540°         | LEA                          |  |
|                                                                                                                                                                                                                                                        |                   | <u> </u>     | Last           | Take Point (LTP    | )                                                           | 1             | I.                                  |                      |                              |  |
| UL Section Town                                                                                                                                                                                                                                        | hip Range         | Lot          | Ft. from N/S   | Ft. from E/V       | V                                                           | Latitude      |                                     | Longitude            | County                       |  |
| l 27 20                                                                                                                                                                                                                                                | S 32 E            |              | 1420' FSI      | _ 330' F           | EL                                                          | 32.540        | 842°  -                             | ·103.746560°         | LEA                          |  |
|                                                                                                                                                                                                                                                        | '                 |              | •              | 1                  |                                                             | '             |                                     |                      |                              |  |
| Unitized Area or Area of Un                                                                                                                                                                                                                            | form Interest     | Spacing      | Unit Type 🛚 Ho | rizontal 🗆 Vertica | 1                                                           | Grou          | nd Floor El                         | evation: 3532'       |                              |  |
| ODED A TOD CEDITIFICA                                                                                                                                                                                                                                  | FIONIC            |              |                | CLIDVENOD          | CEDTIE                                                      | CATIONS       |                                     |                      |                              |  |
| OPERATOR CERTIFICA  I hereby certify that the informat my knowledge and belief, and, if organization either owns a work including the proposed bottom h location pursuant to a contract w interest, or to a voluntary pooling entered by the division. |                   | hat the well | location shown |                    | was plotted from fiche same is true and                     |               |                                     |                      |                              |  |
| If this well is a horizontal well, I consent of at least one lessee or a in each tract (in the target pool of interval will be located or obtain  Sarah Ferrai                                                                                         | 1                 | Λ            | - 31 Ma        | ırch 2             | 2025 Essi                                                   | ONAL SURVEYOR |                                     |                      |                              |  |
| Signature                                                                                                                                                                                                                                              | Signature and So  | eal of Prof  | essional Surve | yor                |                                                             |               |                                     |                      |                              |  |
| Sarah Ferreyros                                                                                                                                                                                                                                        | 21209             |              | MARCH          | 27, 2025           |                                                             |               |                                     |                      |                              |  |
| Printed Name                                                                                                                                                                                                                                           | Certificate Num   | ber          | Date of Surv   |                    |                                                             |               |                                     |                      |                              |  |
| sarah@avantnr.c                                                                                                                                                                                                                                        | _                 |              |                |                    |                                                             |               |                                     |                      |                              |  |
| _sarah@avantnr.d                                                                                                                                                                                                                                       | - Certificate Num | UCI          | Date of Surv   | voy                |                                                             |               |                                     |                      |                              |  |

WELL NAME: THAI CURRY 22 27 FED COM #301H ELEVATION: 3532'

| NAD 83 (SHL/KOP) 423' FNL & 344' FEL |
|--------------------------------------|
| LATITUDE = 32.564778°                |
| LONGITUDE = -103.746586°             |
| NAD 27 (SHL/KOP)                     |
| LATITUDE = 32.564656°                |
| LONGITUDE = -103.746090°             |
| STATE PLANE NAD 83 (N.M. EAST)       |
| N: 569695.16' E: 722099.70'          |
| STATE PLANE NAD 27 (N.M. EAST)       |
| N: 569633.06' E: 680919.26'          |

| NAD 83 (FTP/PPP#1) 100' FNL & 330' FEL |
|----------------------------------------|
| LATITUDE = 32.565667°                  |
| LONGITUDE = -103.746540°               |
| NAD 27 (FTP/PPP#1)                     |
| LATITUDE = 32.565545°                  |
| LONGITUDE = -103.746044°               |
| STATE PLANE NAD 83 (N.M. EAST)         |
| N: 570018.52' E: 722112.21'            |
| STATE PLANE NAD 27 (N.M. EAST)         |
| N: 569956.41' E: 680931.78'            |

| APPROXIMATE WELL BORE    |          |  |  |  |  |  |  |
|--------------------------|----------|--|--|--|--|--|--|
| DISTANCE FROM FTP TO LTP |          |  |  |  |  |  |  |
| NM 033955 5174.55'       |          |  |  |  |  |  |  |
| NM 015024                | 1318.48' |  |  |  |  |  |  |
| S2/N2 & N2/S2<br>SEC 27  | 2538.51' |  |  |  |  |  |  |
| TOTAL                    | 9031.54  |  |  |  |  |  |  |

| NAD 83 (PPP#2) 330' FEL        |
|--------------------------------|
| LATITUDE = 32.551444°          |
| LONGITUDE = -103.746552°       |
| NAD 27 (PPP#2)                 |
| LATITUDE = 32.551322°          |
| LONGITUDE = -103.746056°       |
| STATE PLANE NAD 83 (N.M. EAST) |
| N: 564844.03' E: 722137.12'    |
| STATE PLANE NAD 27 (N.M. EAST) |
| N: 564782.05' E: 680956.55'    |

| NAD 83 (LTP/BHL) 1420' FSL & 330' FEL |
|---------------------------------------|
| LATITUDE = 32.540842°                 |
| LONGITUDE = -103.746560°              |
| NAD 27 (LTP/BHL)                      |
| LATITUDE = 32.540720°                 |
| LONGITUDE = -103.746065°              |
| STATE PLANE NAD 83 (N.M. EAST)        |
| N: 560987.09' E: 722155.92'           |
| STATE PLANE NAD 27 (N.M. EAST)        |
| N: 560925.21' E: 680975.24'           |

| FOUND MONUMENT                 |
|--------------------------------|
| CALC. CORNER                   |
| SHL/ KOP/ FTP / PPP/ LTP / BHL |
| ——— WELLBORE                   |
| HORIZONTAL SPACING UNIT        |
| STATE OIL & GAS LEASE          |
| BLM OIL & GAS LEASE            |

- 1. ALL COORDINATES, BEARINGS, AND DISTANCES CONTAINED HEREIN ARE GRID, BASED UPON THE NEW MEXICO STATE PLANE COORDINATES SYSTEM, NORTH AMERICAN DATUM 83, NEW MEXICO EAST (3001).
- 2. THIS DOCUMENT IS BASED UPON AN ON THE GROUND SURVEY PERFORMED DURING MARCH, 2025. CERTIFICATION OF THIS DOCUMENT IS ONLY TO THE LOCATION OF THIS EASEMENT IN RELATION TO RECORDED MONUMENT OF DEEDS PROVIDED BY THE CLIENT.
- 3. ELEVATIONS MSL, DERIVED FROM G.N.S.S. OBSERVATION AND DERIVED FROM SAID ON-THE-GROUND SURVEY.