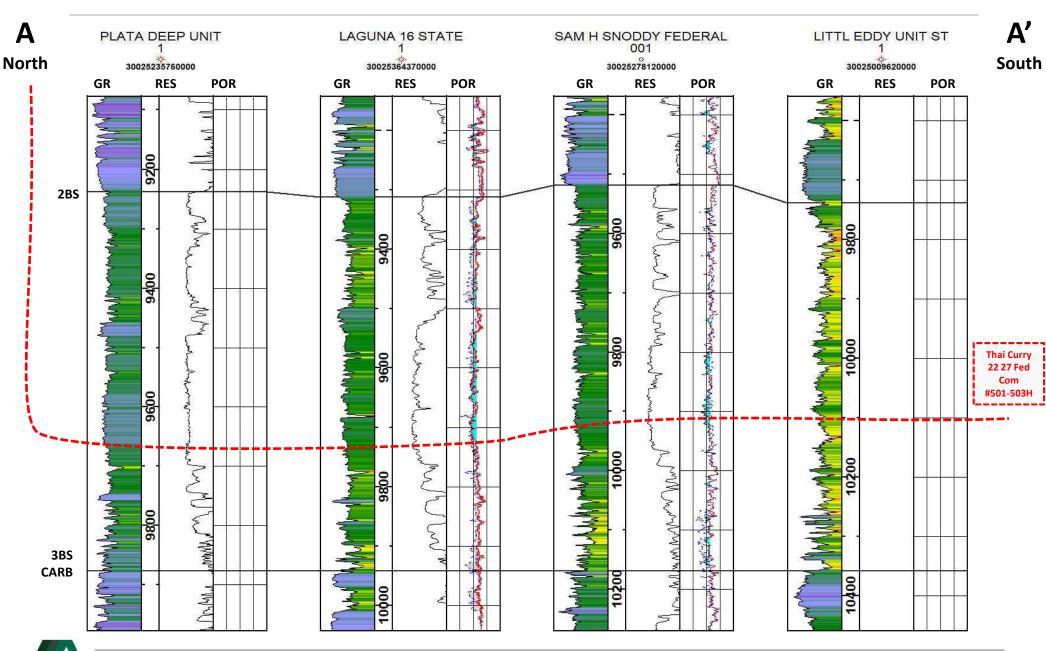

| Received by OCD: 5/1/2025 4:52:25 PM                                                                                                                                                             |                                               |
|--------------------------------------------------------------------------------------------------------------------------------------------------------------------------------------------------|-----------------------------------------------|
| AFE Capex and Operating Costs                                                                                                                                                                    |                                               |
| Drilling Supervision/Month \$                                                                                                                                                                    | \$10,000.00                                   |
| Production Supervision/Month \$                                                                                                                                                                  | \$1,000.00                                    |
| Justification for Supervision Costs                                                                                                                                                              | Exhibit A                                     |
| Requested Risk Charge                                                                                                                                                                            | 200%                                          |
| Notice of Hearing                                                                                                                                                                                |                                               |
| Proposed Notice of Hearing                                                                                                                                                                       | Exhibit D-1                                   |
| Proof of Mailed Notice of Hearing (20 days before hearing)                                                                                                                                       | Exhibit D-2 and D-3                           |
| Proof of Published Notice of Hearing (10 days before hearing)                                                                                                                                    | Exhibit D-4                                   |
| Ownership Determination                                                                                                                                                                          |                                               |
| Land Ownership Schematic of the Spacing Unit                                                                                                                                                     | Exhibit A-3                                   |
| Tract List (including lease numbers and owners) If approval of Non-Standard Spacing Unit is requested, Tract List (including lease numbers and owners) of Tracts subject to notice requirements. | Exhibit A-3  Exhibit A-3                      |
| Pooled Parties (including ownership type)                                                                                                                                                        | Exhibit A-4                                   |
| Unlocatable Parties to be Pooled                                                                                                                                                                 | N/A                                           |
| Ownership Depth Severance (including percentage above & below)                                                                                                                                   | N/A                                           |
| Joinder                                                                                                                                                                                          |                                               |
| Sample Copy of Proposal Letter                                                                                                                                                                   | Exhibit A-5                                   |
| List of Interest Owners (ie Exhibit A of JOA)                                                                                                                                                    | Exhibit A-3                                   |
| Chronology of Contact with Non-Joined Working Interests                                                                                                                                          | Exhibit A-6                                   |
| Overhead Rates In Proposal Letter                                                                                                                                                                | Exhibit A-5                                   |
| Cost Estimate to Drill and Complete                                                                                                                                                              | Exhibit A-5                                   |
| Cost Estimate to Equip Well                                                                                                                                                                      | Exhibit A-5                                   |
|                                                                                                                                                                                                  |                                               |
| Cost Estimate for Production Facilities                                                                                                                                                          | Exhibit A-5                                   |
| Geology                                                                                                                                                                                          |                                               |
| Summary (including special considerations) Spacing Unit Schematic                                                                                                                                | Exhibit B Exhibit B-2                         |
| Gunbarrel/Lateral Trajectory Schematic                                                                                                                                                           | Exhibit B-2                                   |
|                                                                                                                                                                                                  |                                               |
| Well Orientation (with rationale)                                                                                                                                                                | Exhibit B Exhibit B-3                         |
| Target Formation HSU Cross Section                                                                                                                                                               | Exhibits B-5 to B-8                           |
| Depth Severance Discussion                                                                                                                                                                       | N/A                                           |
| Forms, Figures and Tables                                                                                                                                                                        | IVA                                           |
| C-102                                                                                                                                                                                            | Exhibit A-2                                   |
| Tracts                                                                                                                                                                                           | Exhibit A-3                                   |
| Summary of Interests, Unit Recapitulation (Tracts)                                                                                                                                               | Exhibit A-4                                   |
| General Location Map (including basin)                                                                                                                                                           | Exhibit B-1                                   |
| Well Bore Location Map                                                                                                                                                                           | Exhibit B-2                                   |
| Structure Contour Map - Subsea Depth                                                                                                                                                             | Exhibits B-3                                  |
| Cross Section Location Map (including wells)                                                                                                                                                     | Exhibits B-4                                  |
| Cross Section (including Landing Zone)                                                                                                                                                           | Exhibits B-5; B-6; B-7; B-8                   |
| Additional Information                                                                                                                                                                           |                                               |
| Special Provisions/Stipulations                                                                                                                                                                  | N/A                                           |
| CERTIFICATION: I hereby certify that the information provide                                                                                                                                     | d in this checklist is complete and accurate. |
| Printed Name (Attorney or Party Representative):                                                                                                                                                 | Yarithza Pena                                 |
| Signed Name (Attorney or Party Representative):  Date:                                                                                                                                           | /s/ Yarithza Pena                             |
| Dutc.                                                                                                                                                                                            | 5/1/2025                                      |