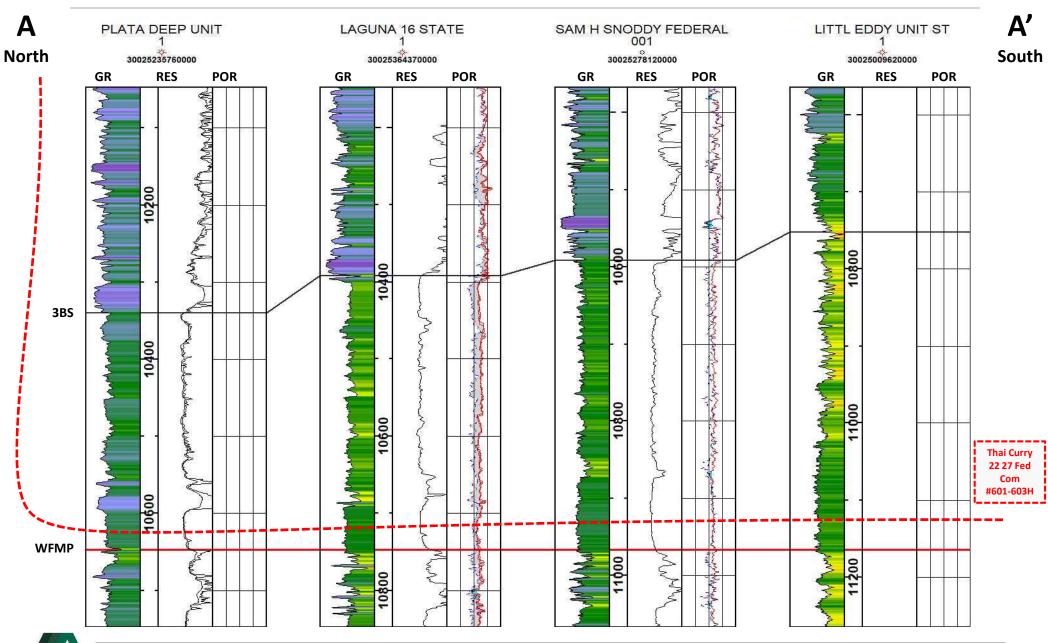

| Received by OCD: 5/1/2025 4:52:25 PM                                                                                                                                                             |                                               |
|--------------------------------------------------------------------------------------------------------------------------------------------------------------------------------------------------|-----------------------------------------------|
| AFE Capex and Operating Costs                                                                                                                                                                    |                                               |
| Drilling Supervision/Month \$                                                                                                                                                                    | \$10,000.00                                   |
| Production Supervision/Month \$                                                                                                                                                                  | \$1,000.00                                    |
| Justification for Supervision Costs                                                                                                                                                              | Exhibit A                                     |
| Requested Risk Charge                                                                                                                                                                            | 200%                                          |
| Notice of Hearing                                                                                                                                                                                |                                               |
| Proposed Notice of Hearing                                                                                                                                                                       | Exhibit D-1                                   |
| Proof of Mailed Notice of Hearing (20 days before hearing)                                                                                                                                       | Exhibit D-2 and D-3                           |
| Proof of Published Notice of Hearing (10 days before hearing)                                                                                                                                    | Exhibit D-4                                   |
| Ownership Determination                                                                                                                                                                          |                                               |
| Land Ownership Schematic of the Spacing Unit                                                                                                                                                     | Exhibit A-3                                   |
| Tract List (including lease numbers and owners) If approval of Non-Standard Spacing Unit is requested, Tract List (including lease numbers and owners) of Tracts subject to notice requirements. | Exhibit A-3  Exhibit A-3                      |
| Pooled Parties (including ownership type)                                                                                                                                                        | Exhibit A-4                                   |
| Unlocatable Parties to be Pooled                                                                                                                                                                 | N/A                                           |
| Ownership Depth Severance (including percentage above & below)                                                                                                                                   | N/A                                           |
| Joinder                                                                                                                                                                                          |                                               |
| Sample Copy of Proposal Letter                                                                                                                                                                   | Exhibit A-5                                   |
| List of Interest Owners (ie Exhibit A of JOA)                                                                                                                                                    | Exhibit A-3                                   |
| Chronology of Contact with Non-Joined Working Interests                                                                                                                                          | Exhibit A-6                                   |
| Overhead Rates In Proposal Letter                                                                                                                                                                | Exhibit A-5                                   |
| Cost Estimate to Drill and Complete                                                                                                                                                              | Exhibit A-5                                   |
| Cost Estimate to Equip Well                                                                                                                                                                      | Exhibit A-5                                   |
|                                                                                                                                                                                                  |                                               |
| Cost Estimate for Production Facilities                                                                                                                                                          | Exhibit A-5                                   |
| Geology                                                                                                                                                                                          |                                               |
| Summary (including special considerations) Spacing Unit Schematic                                                                                                                                | Exhibit B Exhibit B-2                         |
| Gunbarrel/Lateral Trajectory Schematic                                                                                                                                                           | Exhibit B-2                                   |
|                                                                                                                                                                                                  |                                               |
| Well Orientation (with rationale)                                                                                                                                                                | Exhibit B Exhibit B-3                         |
| Target Formation HSU Cross Section                                                                                                                                                               | Exhibits B-5 to B-8                           |
| Depth Severance Discussion                                                                                                                                                                       | N/A                                           |
| Forms, Figures and Tables                                                                                                                                                                        | IVA                                           |
| C-102                                                                                                                                                                                            | Exhibit A-2                                   |
| Tracts                                                                                                                                                                                           | Exhibit A-3                                   |
| Summary of Interests, Unit Recapitulation (Tracts)                                                                                                                                               | Exhibit A-4                                   |
| General Location Map (including basin)                                                                                                                                                           | Exhibit B-1                                   |
| Well Bore Location Map                                                                                                                                                                           | Exhibit B-2                                   |
| Structure Contour Map - Subsea Depth                                                                                                                                                             | Exhibits B-3                                  |
| Cross Section Location Map (including wells)                                                                                                                                                     | Exhibits B-4                                  |
| Cross Section (including Landing Zone)                                                                                                                                                           | Exhibits B-5; B-6; B-7; B-8                   |
| Additional Information                                                                                                                                                                           |                                               |
| Special Provisions/Stipulations                                                                                                                                                                  | N/A                                           |
| CERTIFICATION: I hereby certify that the information provide                                                                                                                                     | d in this checklist is complete and accurate. |
| Printed Name (Attorney or Party Representative):                                                                                                                                                 | Yarithza Pena                                 |
| Signed Name (Attorney or Party Representative):  Date:                                                                                                                                           | /s/ Yarithza Pena                             |
| Dutc.                                                                                                                                                                                            | 5/1/2025                                      |