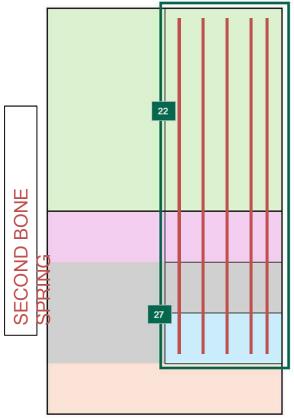

- 9. AO II seeks to dedicate the E/2 of Section 22 and the NE/4 and N/2SE/4 of Section 27, Township 20 South, Range 32 East, N.M.P.M., Lea County, New Mexico to the following wells:
  - a. Thai Curry 22-27 Fed Com #301H, Thai Curry 22-27 Fed Com #302H, Thai Curry 22-27 Fed Com #401H, Thai Curry 22-27 Fed Com #501H, Thai Curry 22-27 Fed Com #502H, Thai Curry 22-27 Fed Com #601H, and Thai Curry 22-27 Fed Com #602H wells with proposed surface hole locations in the NE/4 NE/4 (Unit A) of Section 22, and proposed last take points in the NE/4 SE/4 (Unit I) of Section 27; and
  - b. Thai Curry 22-27 Fed Com #303H, Thai Curry 22-27 Fed Com #402H, Thai Curry 22-27 Fed Com #503H, and Thai Curry 22-27 Fed Com #603H wells with proposed surface hole locations in the NE/4 NE/4 (Unit A) of Section 22, and proposed last take points in the NW/4 SE/4 (Unit J) of Section 27.
- 10. The wells will be horizontally drilled, and the producing areas for the wells are expected to be orthodox.
  - 11. Attached as **Exhibit A-2** are the proposed C-102s for the wells.
- 12. The C-102s identify the proposed surface hole locations and the bottom hole locations, and the first take points. The C-102s also identify the pool and pool code.
  - 13. The wells will develop the Salt Lake; Bone Spring Pool (Code 53560).
  - 14. This pool is an oil pool with 40-acre building blocks.
  - 15. This pool is governed by the state-wide horizontal well rules.
  - 16. There are no depth severances within the proposed spacing unit.