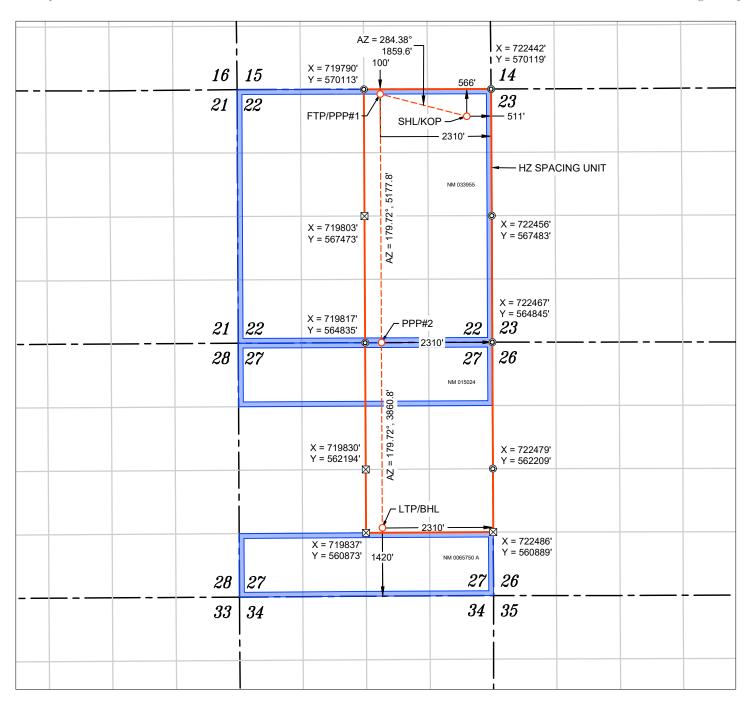

| <u>C-102</u>                                                                                                                                                                                                                                           | E                 |              | inerals & Nat  |                    | w Mexico Exhibit A-2 ral Resources Department TION DIVISION |               |                                     | Revised July 9, 2024 |                              |  |
|--------------------------------------------------------------------------------------------------------------------------------------------------------------------------------------------------------------------------------------------------------|-------------------|--------------|----------------|--------------------|-------------------------------------------------------------|---------------|-------------------------------------|----------------------|------------------------------|--|
| Submit Electronically Via OCD Permitting                                                                                                                                                                                                               |                   | OIL          | CONSERV        | ATION DIVI         | HON DIVISION                                                |               |                                     |                      | ▼ Initial Submittal          |  |
|                                                                                                                                                                                                                                                        |                   |              |                |                    |                                                             |               | Submitta<br>Type:                   | ☐ Amended            | Report                       |  |
|                                                                                                                                                                                                                                                        |                   |              |                |                    |                                                             |               |                                     | ☐ As Drille          | d                            |  |
|                                                                                                                                                                                                                                                        |                   |              | WELL LOC       | ATION INFORM       | TION INFORMATION                                            |               |                                     |                      |                              |  |
| API Number                                                                                                                                                                                                                                             | Pool Code         | 53560        | )              | Pool Name Sa       | ılt Lak                                                     | e; Bone       | Spring                              | )                    |                              |  |
| Property Code                                                                                                                                                                                                                                          | Property N        |              | THAI CUI       | RRY 22 27 FED      | RY 22 27 FED COM Well Number #301h                          |               |                                     |                      |                              |  |
| OGRID No. 332947                                                                                                                                                                                                                                       | Operator N        | Vame         | AVANT          | OPERATING II       | , LLC                                                       |               |                                     | Ground Leve          | Ground Level Elevation 3532' |  |
| Surface Owner: ☐ State ☐                                                                                                                                                                                                                               | Fee 🗌 Tribal 🕱 F  | ederal       |                | Mineral Ow         | ner: $\square$ S                                            | tate 🛚 Fee    | □ Tribal 🏾                          | 【 Federal            |                              |  |
|                                                                                                                                                                                                                                                        |                   |              | Su             | rface Location     |                                                             |               |                                     |                      |                              |  |
| UL Section Town                                                                                                                                                                                                                                        | hip Range         | Lot          | Ft. from N/S   | Ft. from E/V       | V                                                           | Latitude      |                                     | Longitude            | County                       |  |
| A 22 20                                                                                                                                                                                                                                                | S 32 E            |              | 423' FNL       | . 344' F           | EL                                                          | 32.564        | 778°  -                             | ·103.746586°         | LEA                          |  |
|                                                                                                                                                                                                                                                        |                   |              | Botto          | m Hole Location    | 1                                                           |               |                                     |                      |                              |  |
| UL Section Town                                                                                                                                                                                                                                        | hip Range         | Lot          | Ft. from N/S   | Ft. from E/V       | V                                                           | Latitude      |                                     | Longitude            | County                       |  |
| l 27 20                                                                                                                                                                                                                                                | S 32 E            |              | 1420' FSI      | _ 330' F           | EL                                                          | 32.540        | 842°  -                             | ·103.746560°         | LEA                          |  |
|                                                                                                                                                                                                                                                        |                   | 1            |                |                    |                                                             | 1             | <u> </u>                            |                      |                              |  |
| Dedicated Acres Infill of 560.00                                                                                                                                                                                                                       | r Defining Well   | Defining     | g Well API     |                    | Overlapping Spacing Unit (Y/N) Consolidation Code           |               |                                     |                      |                              |  |
| Order Numbers.                                                                                                                                                                                                                                         |                   |              |                | Well setbac        | ks are un                                                   | ıder Commoi   | l<br>on Ownership: □Yes <b>X</b> No |                      |                              |  |
|                                                                                                                                                                                                                                                        |                   |              | Kiek           | Off Point (KOP)    |                                                             |               |                                     |                      |                              |  |
| UL Section Town                                                                                                                                                                                                                                        | hip Range         | Lot          | Ft. from N/S   | Ft. from E/V       |                                                             | Latitude      |                                     | Longitude            | County                       |  |
| A 22 20                                                                                                                                                                                                                                                | -                 |              | 423' FNL       |                    |                                                             | 32.564        | 1                                   | ·103.746586°         | LEA                          |  |
|                                                                                                                                                                                                                                                        |                   |              | First          | Take Point (FTP    |                                                             |               |                                     |                      |                              |  |
| UL Section Town                                                                                                                                                                                                                                        | hip Range         | Lot          | Ft. from N/S   | Ft. from E/V       | -                                                           | Latitude      |                                     | Longitude            | County                       |  |
| A 22 20                                                                                                                                                                                                                                                | S 32 E            |              | 100' FNL       | . 330' F           | EL                                                          | 32.565        | 667°  -                             | ·103.746540°         | LEA                          |  |
|                                                                                                                                                                                                                                                        |                   | <u> </u>     | Last           | Take Point (LTP    | )                                                           | 1             | I.                                  |                      |                              |  |
| UL Section Town                                                                                                                                                                                                                                        | hip Range         | Lot          | Ft. from N/S   | Ft. from E/V       | V                                                           | Latitude      |                                     | Longitude            | County                       |  |
| l 27 20                                                                                                                                                                                                                                                | S 32 E            |              | 1420' FSI      | _ 330' F           | EL                                                          | 32.540        | 842°  -                             | ·103.746560°         | LEA                          |  |
|                                                                                                                                                                                                                                                        | '                 |              | •              | 1                  |                                                             | '             |                                     |                      |                              |  |
| Unitized Area or Area of Un                                                                                                                                                                                                                            | form Interest     | Spacing      | Unit Type 🛚 Ho | rizontal 🗆 Vertica | 1                                                           | Grou          | nd Floor El                         | evation: 3532'       |                              |  |
| ODED A TOD CEDITIFICA                                                                                                                                                                                                                                  | FIONIC            |              |                | CLIDVENOD          | CEDTIE                                                      | CATIONS       |                                     |                      |                              |  |
| OPERATOR CERTIFICA  I hereby certify that the informat my knowledge and belief, and, if organization either owns a work including the proposed bottom h location pursuant to a contract w interest, or to a voluntary pooling entered by the division. |                   | hat the well | location shown |                    | was plotted from fiche same is true and                     |               |                                     |                      |                              |  |
| If this well is a horizontal well, I consent of at least one lessee or a in each tract (in the target pool of interval will be located or obtain  Sarah Ferrai                                                                                         | 1                 | Λ            | - 31 Ma        | ırch 2             | 2025 Essi                                                   | ONAL SURVEYOR |                                     |                      |                              |  |
| Signature                                                                                                                                                                                                                                              | Signature and So  | eal of Prof  | essional Surve | yor                |                                                             |               |                                     |                      |                              |  |
| Sarah Ferreyros                                                                                                                                                                                                                                        | 21209             |              | MARCH          | 27, 2025           |                                                             |               |                                     |                      |                              |  |
| Printed Name                                                                                                                                                                                                                                           | Certificate Num   | ber          | Date of Surv   |                    |                                                             |               |                                     |                      |                              |  |
| sarah@avantnr.c                                                                                                                                                                                                                                        | _                 |              |                |                    |                                                             |               |                                     |                      |                              |  |
| _sarah@avantnr.d                                                                                                                                                                                                                                       | - Certificate Num | UCI          | Date of Surv   | voy                |                                                             |               |                                     |                      |                              |  |

WELL NAME: THAI CURRY 22 27 FED COM #301H ELEVATION: 3532'

| NAD 83 (SHL/KOP) 423' FNL & 344' FEL |
|--------------------------------------|
| LATITUDE = 32.564778°                |
| LONGITUDE = -103.746586°             |
| NAD 27 (SHL/KOP)                     |
| LATITUDE = 32.564656°                |
| LONGITUDE = -103.746090°             |
| STATE PLANE NAD 83 (N.M. EAST)       |
| N: 569695.16' E: 722099.70'          |
| STATE PLANE NAD 27 (N.M. EAST)       |
| N: 569633.06' E: 680919.26'          |

| NAD 83 (FTP/PPP#1) 100' FNL & 330' FEL |
|----------------------------------------|
| LATITUDE = 32.565667°                  |
| LONGITUDE = -103.746540°               |
| NAD 27 (FTP/PPP#1)                     |
| LATITUDE = 32.565545°                  |
| LONGITUDE = -103.746044°               |
| STATE PLANE NAD 83 (N.M. EAST)         |
| N: 570018.52' E: 722112.21'            |
| STATE PLANE NAD 27 (N.M. EAST)         |
| N: 569956.41' E: 680931.78'            |

| APPROXIMATE WELL BORE    |          |  |  |  |  |  |  |
|--------------------------|----------|--|--|--|--|--|--|
| DISTANCE FROM FTP TO LTP |          |  |  |  |  |  |  |
| NM 033955 5174.55'       |          |  |  |  |  |  |  |
| NM 015024                | 1318.48' |  |  |  |  |  |  |
| S2/N2 & N2/S2<br>SEC 27  | 2538.51' |  |  |  |  |  |  |
| TOTAL                    | 9031.54  |  |  |  |  |  |  |

| NAD 83 (PPP#2) 330' FEL        |
|--------------------------------|
| LATITUDE = 32.551444°          |
| LONGITUDE = -103.746552°       |
| NAD 27 (PPP#2)                 |
| LATITUDE = 32.551322°          |
| LONGITUDE = -103.746056°       |
| STATE PLANE NAD 83 (N.M. EAST) |
| N: 564844.03' E: 722137.12'    |
| STATE PLANE NAD 27 (N.M. EAST) |
| N: 564782.05' E: 680956.55'    |

| NAD 83 (LTP/BHL) 1420' FSL & 330' FEL |
|---------------------------------------|
| LATITUDE = 32.540842°                 |
| LONGITUDE = -103.746560°              |
| NAD 27 (LTP/BHL)                      |
| LATITUDE = 32.540720°                 |
| LONGITUDE = -103.746065°              |
| STATE PLANE NAD 83 (N.M. EAST)        |
| N: 560987.09' E: 722155.92'           |
| STATE PLANE NAD 27 (N.M. EAST)        |
| N: 560925.21' E: 680975.24'           |

| FOUND MONUMENT                 |
|--------------------------------|
| CALC. CORNER                   |
| SHL/ KOP/ FTP / PPP/ LTP / BHL |
| ——— WELLBORE                   |
| HORIZONTAL SPACING UNIT        |
| STATE OIL & GAS LEASE          |
| BLM OIL & GAS LEASE            |

- 1. ALL COORDINATES, BEARINGS, AND DISTANCES CONTAINED HEREIN ARE GRID, BASED UPON THE NEW MEXICO STATE PLANE COORDINATES SYSTEM, NORTH AMERICAN DATUM 83, NEW MEXICO EAST (3001).
- 2. THIS DOCUMENT IS BASED UPON AN ON THE GROUND SURVEY PERFORMED DURING MARCH, 2025. CERTIFICATION OF THIS DOCUMENT IS ONLY TO THE LOCATION OF THIS EASEMENT IN RELATION TO RECORDED MONUMENT OF DEEDS PROVIDED BY THE CLIENT.
- 3. ELEVATIONS MSL, DERIVED FROM G.N.S.S. OBSERVATION AND DERIVED FROM SAID ON-THE-GROUND SURVEY.