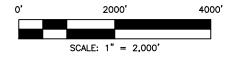

| <u>C-102</u>                                                                                                                                                                                                                                           | E                 |              | inerals & Nat  |                    | w Mexico Exhibit A-2 ral Resources Department TION DIVISION |               |                                     | Revised July 9, 2024 |                              |  |
|--------------------------------------------------------------------------------------------------------------------------------------------------------------------------------------------------------------------------------------------------------|-------------------|--------------|----------------|--------------------|-------------------------------------------------------------|---------------|-------------------------------------|----------------------|------------------------------|--|
| Submit Electronically Via OCD Permitting                                                                                                                                                                                                               |                   | OIL          | CONSERV        | ATION DIVI         | HON DIVISION                                                |               |                                     |                      | ▼ Initial Submittal          |  |
|                                                                                                                                                                                                                                                        |                   |              |                |                    |                                                             |               | Submitta<br>Type:                   | ☐ Amended            | Report                       |  |
|                                                                                                                                                                                                                                                        |                   |              |                |                    |                                                             |               |                                     | ☐ As Drille          | d                            |  |
|                                                                                                                                                                                                                                                        |                   |              | WELL LOC       | ATION INFORM       | TION INFORMATION                                            |               |                                     |                      |                              |  |
| API Number                                                                                                                                                                                                                                             | Pool Code         | 53560        | )              | Pool Name Sa       | ılt Lak                                                     | e; Bone       | Spring                              | )                    |                              |  |
| Property Code                                                                                                                                                                                                                                          | Property N        |              | THAI CUI       | RRY 22 27 FED      | RY 22 27 FED COM Well Number #301h                          |               |                                     |                      |                              |  |
| OGRID No. 332947                                                                                                                                                                                                                                       | Operator N        | Vame         | AVANT          | OPERATING II       | , LLC                                                       |               |                                     | Ground Leve          | Ground Level Elevation 3532' |  |
| Surface Owner: ☐ State ☐                                                                                                                                                                                                                               | Fee 🗌 Tribal 🕱 F  | ederal       |                | Mineral Ow         | ner: $\square$ S                                            | tate 🛚 Fee    | □ Tribal 🏾                          | 【 Federal            |                              |  |
|                                                                                                                                                                                                                                                        |                   |              | Su             | rface Location     |                                                             |               |                                     |                      |                              |  |
| UL Section Town                                                                                                                                                                                                                                        | hip Range         | Lot          | Ft. from N/S   | Ft. from E/V       | V                                                           | Latitude      |                                     | Longitude            | County                       |  |
| A 22 20                                                                                                                                                                                                                                                | S 32 E            |              | 423' FNL       | . 344' F           | EL                                                          | 32.564        | 778°  -                             | ·103.746586°         | LEA                          |  |
|                                                                                                                                                                                                                                                        |                   |              | Botto          | m Hole Location    | 1                                                           |               |                                     |                      |                              |  |
| UL Section Town                                                                                                                                                                                                                                        | hip Range         | Lot          | Ft. from N/S   | Ft. from E/V       | V                                                           | Latitude      |                                     | Longitude            | County                       |  |
| l 27 20                                                                                                                                                                                                                                                | S 32 E            |              | 1420' FSI      | _ 330' F           | EL                                                          | 32.540        | 842°  -                             | ·103.746560°         | LEA                          |  |
|                                                                                                                                                                                                                                                        |                   | 1            |                |                    |                                                             | 1             | <u> </u>                            |                      |                              |  |
| Dedicated Acres Infill of 560.00                                                                                                                                                                                                                       | r Defining Well   | Defining     | g Well API     |                    | Overlapping Spacing Unit (Y/N) Consolidation Code           |               |                                     |                      |                              |  |
| Order Numbers.                                                                                                                                                                                                                                         |                   |              |                | Well setbac        | ks are un                                                   | ıder Commoi   | l<br>on Ownership: □Yes <b>X</b> No |                      |                              |  |
|                                                                                                                                                                                                                                                        |                   |              | Kiek           | Off Point (KOP)    |                                                             |               |                                     |                      |                              |  |
| UL Section Town                                                                                                                                                                                                                                        | hip Range         | Lot          | Ft. from N/S   | Ft. from E/V       |                                                             | Latitude      |                                     | Longitude            | County                       |  |
| A 22 20                                                                                                                                                                                                                                                | -                 |              | 423' FNL       |                    |                                                             | 32.564        | 1                                   | ·103.746586°         | LEA                          |  |
|                                                                                                                                                                                                                                                        |                   |              | First          | Take Point (FTP    |                                                             |               |                                     |                      |                              |  |
| UL Section Town                                                                                                                                                                                                                                        | hip Range         | Lot          | Ft. from N/S   | Ft. from E/V       | -                                                           | Latitude      |                                     | Longitude            | County                       |  |
| A 22 20                                                                                                                                                                                                                                                | S 32 E            |              | 100' FNL       | . 330' F           | EL                                                          | 32.565        | 667°  -                             | ·103.746540°         | LEA                          |  |
|                                                                                                                                                                                                                                                        |                   | <u> </u>     | Last           | Take Point (LTP    | )                                                           | 1             | I.                                  |                      |                              |  |
| UL Section Town                                                                                                                                                                                                                                        | hip Range         | Lot          | Ft. from N/S   | Ft. from E/V       | V                                                           | Latitude      |                                     | Longitude            | County                       |  |
| l 27 20                                                                                                                                                                                                                                                | S 32 E            |              | 1420' FSI      | _ 330' F           | EL                                                          | 32.540        | 842°  -                             | ·103.746560°         | LEA                          |  |
|                                                                                                                                                                                                                                                        | '                 |              | •              | 1                  |                                                             | '             |                                     |                      |                              |  |
| Unitized Area or Area of Un                                                                                                                                                                                                                            | form Interest     | Spacing      | Unit Type 🛚 Ho | rizontal 🗆 Vertica | 1                                                           | Grou          | nd Floor El                         | evation: 3532'       |                              |  |
| ODED A TOD CEDITIFICA                                                                                                                                                                                                                                  | FIONIC            |              |                | CLIDVENOD          | CEDTIE                                                      | CATIONS       |                                     |                      |                              |  |
| OPERATOR CERTIFICA  I hereby certify that the informat my knowledge and belief, and, if organization either owns a work including the proposed bottom h location pursuant to a contract w interest, or to a voluntary pooling entered by the division. |                   | hat the well | location shown |                    | was plotted from fiche same is true and                     |               |                                     |                      |                              |  |
| If this well is a horizontal well, I consent of at least one lessee or a in each tract (in the target pool of interval will be located or obtain  Sarah Ferrai                                                                                         | 1                 | Λ            | - 31 Ma        | ırch 2             | 2025 Essi                                                   | ONAL SURVEYOR |                                     |                      |                              |  |
| Signature                                                                                                                                                                                                                                              | Signature and So  | eal of Prof  | essional Surve | yor                |                                                             |               |                                     |                      |                              |  |
| Sarah Ferreyros                                                                                                                                                                                                                                        | 21209             |              | MARCH          | 27, 2025           |                                                             |               |                                     |                      |                              |  |
| Printed Name                                                                                                                                                                                                                                           | Certificate Num   | ber          | Date of Surv   |                    |                                                             |               |                                     |                      |                              |  |
| sarah@avantnr.c                                                                                                                                                                                                                                        | _                 |              |                |                    |                                                             |               |                                     |                      |                              |  |
| _sarah@avantnr.d                                                                                                                                                                                                                                       | - Certificate Num | UCI          | Date of Surv   | voy                |                                                             |               |                                     |                      |                              |  |

WELL NAME: THAI CURRY 22 27 FED COM #301H ELEVATION: 3532'

| NAD 83 (SHL/KOP) 423' FNL & 344' FEL |
|--------------------------------------|
| LATITUDE = 32.564778°                |
| LONGITUDE = -103.746586°             |
| NAD 27 (SHL/KOP)                     |
| LATITUDE = 32.564656°                |
| LONGITUDE = -103.746090°             |
| STATE PLANE NAD 83 (N.M. EAST)       |
| N: 569695.16' E: 722099.70'          |
| STATE PLANE NAD 27 (N.M. EAST)       |
| N: 569633.06' E: 680919.26'          |

| NAD 83 (FTP/PPP#1) 100' FNL & 330' FEL |
|----------------------------------------|
| LATITUDE = 32.565667°                  |
| LONGITUDE = -103.746540°               |
| NAD 27 (FTP/PPP#1)                     |
| LATITUDE = 32.565545°                  |
| LONGITUDE = -103.746044°               |
| STATE PLANE NAD 83 (N.M. EAST)         |
| N: 570018.52' E: 722112.21'            |
| STATE PLANE NAD 27 (N.M. EAST)         |
| N: 569956.41' E: 680931.78'            |

| APPROXIMATE WELL BORE    |          |  |  |  |  |  |  |
|--------------------------|----------|--|--|--|--|--|--|
| DISTANCE FROM FTP TO LTP |          |  |  |  |  |  |  |
| NM 033955 5174.55'       |          |  |  |  |  |  |  |
| NM 015024                | 1318.48' |  |  |  |  |  |  |
| S2/N2 & N2/S2<br>SEC 27  | 2538.51' |  |  |  |  |  |  |
| TOTAL                    | 9031.54  |  |  |  |  |  |  |

| NAD 83 (PPP#2) 330' FEL        |
|--------------------------------|
| LATITUDE = 32.551444°          |
| LONGITUDE = -103.746552°       |
| NAD 27 (PPP#2)                 |
| LATITUDE = 32.551322°          |
| LONGITUDE = -103.746056°       |
| STATE PLANE NAD 83 (N.M. EAST) |
| N: 564844.03' E: 722137.12'    |
| STATE PLANE NAD 27 (N.M. EAST) |
| N: 564782.05' E: 680956.55'    |

| NAD 83 (LTP/BHL) 1420' FSL & 330' FEL |
|---------------------------------------|
| LATITUDE = 32.540842°                 |
| LONGITUDE = -103.746560°              |
| NAD 27 (LTP/BHL)                      |
| LATITUDE = 32.540720°                 |
| LONGITUDE = -103.746065°              |
| STATE PLANE NAD 83 (N.M. EAST)        |
| N: 560987.09' E: 722155.92'           |
| STATE PLANE NAD 27 (N.M. EAST)        |
| N: 560925.21' E: 680975.24'           |