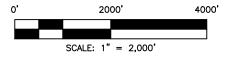

| <u>C-102</u>                                                                                                                                                                                                                                           | E                 |              | inerals & Nat  |                    | w Mexico Exhibit A-2 ral Resources Department TION DIVISION |               |                                     | Revised July 9, 2024 |                              |  |
|--------------------------------------------------------------------------------------------------------------------------------------------------------------------------------------------------------------------------------------------------------|-------------------|--------------|----------------|--------------------|-------------------------------------------------------------|---------------|-------------------------------------|----------------------|------------------------------|--|
| Submit Electronically Via OCD Permitting                                                                                                                                                                                                               |                   | OIL          | CONSERV        | ATION DIVI         | HON DIVISION                                                |               |                                     |                      | ▼ Initial Submittal          |  |
|                                                                                                                                                                                                                                                        |                   |              |                |                    |                                                             |               | Submitta<br>Type:                   | ☐ Amended            | Report                       |  |
|                                                                                                                                                                                                                                                        |                   |              |                |                    |                                                             |               |                                     | ☐ As Drille          | d                            |  |
|                                                                                                                                                                                                                                                        |                   |              | WELL LOC       | ATION INFORM       | TION INFORMATION                                            |               |                                     |                      |                              |  |
| API Number                                                                                                                                                                                                                                             | Pool Code         | 53560        | )              | Pool Name Sa       | ılt Lak                                                     | e; Bone       | Spring                              | )                    |                              |  |
| Property Code                                                                                                                                                                                                                                          | Property N        |              | THAI CUI       | RRY 22 27 FED      | RY 22 27 FED COM Well Number #301h                          |               |                                     |                      |                              |  |
| OGRID No. 332947                                                                                                                                                                                                                                       | Operator N        | Vame         | AVANT          | OPERATING II       | , LLC                                                       |               |                                     | Ground Leve          | Ground Level Elevation 3532' |  |
| Surface Owner: ☐ State ☐                                                                                                                                                                                                                               | Fee 🗌 Tribal 🕱 F  | ederal       |                | Mineral Ow         | ner: $\square$ S                                            | tate 🛚 Fee    | □ Tribal 🏾                          | 【 Federal            |                              |  |
|                                                                                                                                                                                                                                                        |                   |              | Su             | rface Location     |                                                             |               |                                     |                      |                              |  |
| UL Section Town                                                                                                                                                                                                                                        | hip Range         | Lot          | Ft. from N/S   | Ft. from E/V       | V                                                           | Latitude      |                                     | Longitude            | County                       |  |
| A 22 20                                                                                                                                                                                                                                                | S 32 E            |              | 423' FNL       | . 344' F           | EL                                                          | 32.564        | 778°  -                             | ·103.746586°         | LEA                          |  |
|                                                                                                                                                                                                                                                        |                   |              | Botto          | m Hole Location    | 1                                                           |               |                                     |                      |                              |  |
| UL Section Town                                                                                                                                                                                                                                        | hip Range         | Lot          | Ft. from N/S   | Ft. from E/V       | V                                                           | Latitude      |                                     | Longitude            | County                       |  |
| l 27 20                                                                                                                                                                                                                                                | S 32 E            |              | 1420' FSI      | _ 330' F           | EL                                                          | 32.540        | 842°  -                             | ·103.746560°         | LEA                          |  |
|                                                                                                                                                                                                                                                        |                   | 1            |                |                    |                                                             | 1             | <u> </u>                            |                      |                              |  |
| Dedicated Acres Infill of 560.00                                                                                                                                                                                                                       | r Defining Well   | Defining     | g Well API     |                    | Overlapping Spacing Unit (Y/N) Consolidation Code           |               |                                     |                      |                              |  |
| Order Numbers.                                                                                                                                                                                                                                         |                   |              |                | Well setbac        | ks are un                                                   | ıder Commoi   | l<br>on Ownership: □Yes <b>X</b> No |                      |                              |  |
|                                                                                                                                                                                                                                                        |                   |              | Kiek           | Off Point (KOP)    |                                                             |               |                                     |                      |                              |  |
| UL Section Town                                                                                                                                                                                                                                        | hip Range         | Lot          | Ft. from N/S   | Ft. from E/V       |                                                             | Latitude      |                                     | Longitude            | County                       |  |
| A 22 20                                                                                                                                                                                                                                                | -                 |              | 423' FNL       |                    |                                                             | 32.564        | 1                                   | ·103.746586°         | LEA                          |  |
|                                                                                                                                                                                                                                                        |                   |              | First          | Take Point (FTP    |                                                             |               |                                     |                      |                              |  |
| UL Section Town                                                                                                                                                                                                                                        | hip Range         | Lot          | Ft. from N/S   | Ft. from E/V       | -                                                           | Latitude      |                                     | Longitude            | County                       |  |
| A 22 20                                                                                                                                                                                                                                                | S 32 E            |              | 100' FNL       | . 330' F           | EL                                                          | 32.565        | 667°  -                             | ·103.746540°         | LEA                          |  |
|                                                                                                                                                                                                                                                        |                   | <u> </u>     | Last           | Take Point (LTP    | )                                                           | 1             | I.                                  |                      |                              |  |
| UL Section Town                                                                                                                                                                                                                                        | hip Range         | Lot          | Ft. from N/S   | Ft. from E/V       | V                                                           | Latitude      |                                     | Longitude            | County                       |  |
| l 27 20                                                                                                                                                                                                                                                | S 32 E            |              | 1420' FSI      | _ 330' F           | EL                                                          | 32.540        | 842°  -                             | ·103.746560°         | LEA                          |  |
|                                                                                                                                                                                                                                                        | '                 |              | •              | 1                  |                                                             | '             |                                     |                      |                              |  |
| Unitized Area or Area of Un                                                                                                                                                                                                                            | form Interest     | Spacing      | Unit Type 🛚 Ho | rizontal 🗆 Vertica | 1                                                           | Grou          | nd Floor El                         | evation: 3532'       |                              |  |
| ODED A TOD CEDITIFICA                                                                                                                                                                                                                                  | FIONIC            |              |                | CLIDVENOD          | CEDTIE                                                      | CATIONS       |                                     |                      |                              |  |
| OPERATOR CERTIFICA  I hereby certify that the informat my knowledge and belief, and, if organization either owns a work including the proposed bottom h location pursuant to a contract w interest, or to a voluntary pooling entered by the division. |                   | hat the well | location shown |                    | was plotted from fiche same is true and                     |               |                                     |                      |                              |  |
| If this well is a horizontal well, I consent of at least one lessee or a in each tract (in the target pool of interval will be located or obtain  Sarah Ferrai                                                                                         | 1                 | Λ            | - 31 Ma        | ırch 2             | 2025 Essi                                                   | ONAL SURVEYOR |                                     |                      |                              |  |
| Signature                                                                                                                                                                                                                                              | Signature and So  | eal of Prof  | essional Surve | yor                |                                                             |               |                                     |                      |                              |  |
| Sarah Ferreyros                                                                                                                                                                                                                                        | 21209             |              | MARCH          | 27, 2025           |                                                             |               |                                     |                      |                              |  |
| Printed Name                                                                                                                                                                                                                                           | Certificate Num   | ber          | Date of Surv   |                    |                                                             |               |                                     |                      |                              |  |
| sarah@avantnr.c                                                                                                                                                                                                                                        | _                 |              |                |                    |                                                             |               |                                     |                      |                              |  |
| _sarah@avantnr.d                                                                                                                                                                                                                                       | - Certificate Num | UCI          | Date of Surv   | voy                |                                                             |               |                                     |                      |                              |  |

WELL NAME: THAI CURRY 22 27 FED COM #301H ELEVATION: 3532'

| NAD 83 (SHL/KOP) 423' FNL & 344' FEL |
|--------------------------------------|
| LATITUDE = 32.564778°                |
| LONGITUDE = -103.746586°             |
| NAD 27 (SHL/KOP)                     |
| LATITUDE = 32.564656°                |
| LONGITUDE = -103.746090°             |
| STATE PLANE NAD 83 (N.M. EAST)       |
| N: 569695.16' E: 722099.70'          |
| STATE PLANE NAD 27 (N.M. EAST)       |
| N: 569633.06' E: 680919.26'          |

| NAD 83 (FTP/PPP#1) 100' FNL & 330' FEL |
|----------------------------------------|
| LATITUDE = 32.565667°                  |
| LONGITUDE = -103.746540°               |
| NAD 27 (FTP/PPP#1)                     |
| LATITUDE = 32.565545°                  |
| LONGITUDE = -103.746044°               |
| STATE PLANE NAD 83 (N.M. EAST)         |
| N: 570018.52' E: 722112.21'            |
| STATE PLANE NAD 27 (N.M. EAST)         |
| N: 569956.41' E: 680931.78'            |

| APPROXIMATE WELL BORE    |          |  |  |  |  |  |  |
|--------------------------|----------|--|--|--|--|--|--|
| DISTANCE FROM FTP TO LTP |          |  |  |  |  |  |  |
| NM 033955 5174.55'       |          |  |  |  |  |  |  |
| NM 015024                | 1318.48' |  |  |  |  |  |  |
| S2/N2 & N2/S2<br>SEC 27  | 2538.51' |  |  |  |  |  |  |
| TOTAL                    | 9031.54  |  |  |  |  |  |  |

| NAD 83 (PPP#2) 330' FEL        |
|--------------------------------|
| LATITUDE = 32.551444°          |
| LONGITUDE = -103.746552°       |
| NAD 27 (PPP#2)                 |
| LATITUDE = 32.551322°          |
| LONGITUDE = -103.746056°       |
| STATE PLANE NAD 83 (N.M. EAST) |
| N: 564844.03' E: 722137.12'    |
| STATE PLANE NAD 27 (N.M. EAST) |
| N: 564782.05' E: 680956.55'    |

| NAD 83 (LTP/BHL) 1420' FSL & 330' FEL |
|---------------------------------------|
| LATITUDE = 32.540842°                 |
| LONGITUDE = -103.746560°              |
| NAD 27 (LTP/BHL)                      |
| LATITUDE = 32.540720°                 |
| LONGITUDE = -103.746065°              |
| STATE PLANE NAD 83 (N.M. EAST)        |
| N: 560987.09' E: 722155.92'           |
| STATE PLANE NAD 27 (N.M. EAST)        |
| N: 560925.21' E: 680975.24'           |