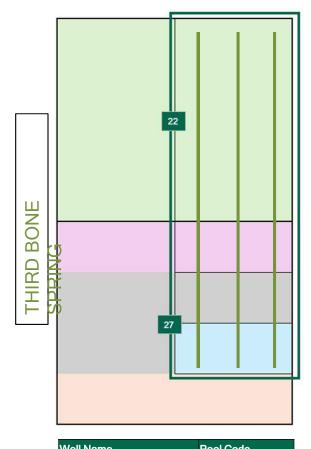

- 9. AO II seeks to dedicate the E/2 of Section 22 and the NE/4 and N/2SE/4 of Section 27, Township 20 South, Range 32 East, N.M.P.M., Lea County, New Mexico to the following wells:
  - a. Thai Curry 22-27 Fed Com #301H, Thai Curry 22-27 Fed Com #302H, Thai Curry 22-27 Fed Com #401H, Thai Curry 22-27 Fed Com #501H, Thai Curry 22-27 Fed Com #502H, Thai Curry 22-27 Fed Com #601H, and Thai Curry 22-27 Fed Com #602H wells with proposed surface hole locations in the NE/4 NE/4 (Unit A) of Section 22, and proposed last take points in the NE/4 SE/4 (Unit I) of Section 27; and
  - b. Thai Curry 22-27 Fed Com #303H, Thai Curry 22-27 Fed Com #402H, Thai Curry 22-27 Fed Com #503H, and Thai Curry 22-27 Fed Com #603H wells with proposed surface hole locations in the NE/4 NE/4 (Unit A) of Section 22, and proposed last take points in the NW/4 SE/4 (Unit J) of Section 27.
- 10. The wells will be horizontally drilled, and the producing areas for the wells are expected to be orthodox.
  - 11. Attached as **Exhibit A-2** are the proposed C-102s for the wells.
- 12. The C-102s identify the proposed surface hole locations and the bottom hole locations, and the first take points. The C-102s also identify the pool and pool code.
  - 13. The wells will develop the Salt Lake; Bone Spring Pool (Code 53560).
  - 14. This pool is an oil pool with 40-acre building blocks.
  - 15. This pool is governed by the state-wide horizontal well rules.
  - 16. There are no depth severances within the proposed spacing unit.