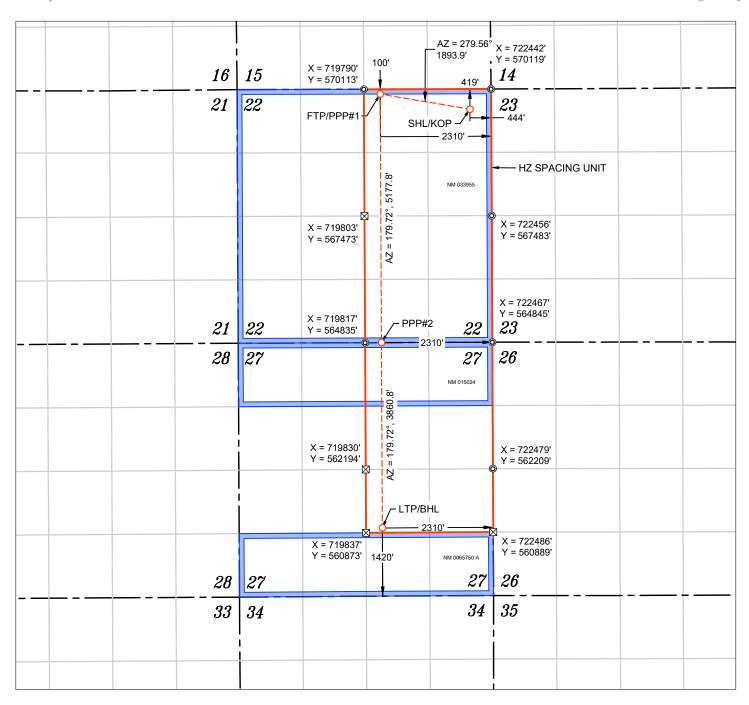

| <u>C-102</u>                                                                                                                                                                                                                                           | E                 |              | inerals & Nat  |                    | w Mexico Exhibit A-2 ral Resources Department TION DIVISION |               |                                     | Revised July 9, 2024 |                              |  |
|--------------------------------------------------------------------------------------------------------------------------------------------------------------------------------------------------------------------------------------------------------|-------------------|--------------|----------------|--------------------|-------------------------------------------------------------|---------------|-------------------------------------|----------------------|------------------------------|--|
| Submit Electronically Via OCD Permitting                                                                                                                                                                                                               |                   | OIL          | CONSERV        | ATION DIVI         | HON DIVISION                                                |               |                                     |                      | ▼ Initial Submittal          |  |
|                                                                                                                                                                                                                                                        |                   |              |                |                    |                                                             |               | Submitta<br>Type:                   | ☐ Amended            | Report                       |  |
|                                                                                                                                                                                                                                                        |                   |              |                |                    |                                                             |               |                                     | ☐ As Drille          | d                            |  |
|                                                                                                                                                                                                                                                        |                   |              | WELL LOC       | ATION INFORM       | TION INFORMATION                                            |               |                                     |                      |                              |  |
| API Number                                                                                                                                                                                                                                             | Pool Code         | 53560        | )              | Pool Name Sa       | ılt Lak                                                     | e; Bone       | Spring                              | )                    |                              |  |
| Property Code                                                                                                                                                                                                                                          | Property N        |              | THAI CUI       | RRY 22 27 FED      | RY 22 27 FED COM Well Number #301h                          |               |                                     |                      |                              |  |
| OGRID No. 332947                                                                                                                                                                                                                                       | Operator N        | Vame         | AVANT          | OPERATING II       | , LLC                                                       |               |                                     | Ground Leve          | Ground Level Elevation 3532' |  |
| Surface Owner: ☐ State ☐                                                                                                                                                                                                                               | Fee 🗌 Tribal 🕱 F  | ederal       |                | Mineral Ow         | ner: $\square$ S                                            | tate 🛚 Fee    | □ Tribal 🏾                          | 【 Federal            |                              |  |
|                                                                                                                                                                                                                                                        |                   |              | Su             | rface Location     |                                                             |               |                                     |                      |                              |  |
| UL Section Town                                                                                                                                                                                                                                        | hip Range         | Lot          | Ft. from N/S   | Ft. from E/V       | V                                                           | Latitude      |                                     | Longitude            | County                       |  |
| A 22 20                                                                                                                                                                                                                                                | S 32 E            |              | 423' FNL       | . 344' F           | EL                                                          | 32.564        | 778°  -                             | ·103.746586°         | LEA                          |  |
|                                                                                                                                                                                                                                                        |                   |              | Botto          | m Hole Location    | 1                                                           |               |                                     |                      |                              |  |
| UL Section Town                                                                                                                                                                                                                                        | hip Range         | Lot          | Ft. from N/S   | Ft. from E/V       | V                                                           | Latitude      |                                     | Longitude            | County                       |  |
| l 27 20                                                                                                                                                                                                                                                | S 32 E            |              | 1420' FSI      | _ 330' F           | EL                                                          | 32.540        | 842°  -                             | ·103.746560°         | LEA                          |  |
|                                                                                                                                                                                                                                                        |                   | 1            |                |                    |                                                             | 1             | <u> </u>                            |                      |                              |  |
| Dedicated Acres Infill of 560.00                                                                                                                                                                                                                       | r Defining Well   | Defining     | g Well API     |                    | Overlapping Spacing Unit (Y/N) Consolidation Code           |               |                                     |                      |                              |  |
| Order Numbers.                                                                                                                                                                                                                                         |                   |              |                | Well setbac        | ks are un                                                   | ıder Commoi   | l<br>on Ownership: □Yes <b>X</b> No |                      |                              |  |
|                                                                                                                                                                                                                                                        |                   |              | Kiek           | Off Point (KOP)    |                                                             |               |                                     |                      |                              |  |
| UL Section Town                                                                                                                                                                                                                                        | hip Range         | Lot          | Ft. from N/S   | Ft. from E/V       |                                                             | Latitude      |                                     | Longitude            | County                       |  |
| A 22 20                                                                                                                                                                                                                                                | -                 |              | 423' FNL       |                    |                                                             | 32.564        | 1                                   | ·103.746586°         | LEA                          |  |
|                                                                                                                                                                                                                                                        |                   |              | First          | Take Point (FTP    |                                                             |               |                                     |                      |                              |  |
| UL Section Town                                                                                                                                                                                                                                        | hip Range         | Lot          | Ft. from N/S   | Ft. from E/V       | -                                                           | Latitude      |                                     | Longitude            | County                       |  |
| A 22 20                                                                                                                                                                                                                                                | S 32 E            |              | 100' FNL       | . 330' F           | EL                                                          | 32.565        | 667°  -                             | ·103.746540°         | LEA                          |  |
|                                                                                                                                                                                                                                                        |                   | <u> </u>     | Last           | Take Point (LTP    | )                                                           | 1             | I.                                  |                      |                              |  |
| UL Section Town                                                                                                                                                                                                                                        | hip Range         | Lot          | Ft. from N/S   | Ft. from E/V       | V                                                           | Latitude      |                                     | Longitude            | County                       |  |
| l 27 20                                                                                                                                                                                                                                                | S 32 E            |              | 1420' FSI      | _ 330' F           | EL                                                          | 32.540        | 842°  -                             | ·103.746560°         | LEA                          |  |
|                                                                                                                                                                                                                                                        | '                 |              | •              | 1                  |                                                             | '             |                                     |                      |                              |  |
| Unitized Area or Area of Un                                                                                                                                                                                                                            | form Interest     | Spacing      | Unit Type 🛚 Ho | rizontal 🗆 Vertica | 1                                                           | Grou          | nd Floor El                         | evation: 3532'       |                              |  |
| ODED A TOD CEDITIFICA                                                                                                                                                                                                                                  | FIONIC            |              |                | CLIDVENOD          | CEDTIE                                                      | CATIONS       |                                     |                      |                              |  |
| OPERATOR CERTIFICA  I hereby certify that the informat my knowledge and belief, and, if organization either owns a work including the proposed bottom h location pursuant to a contract w interest, or to a voluntary pooling entered by the division. |                   | hat the well | location shown |                    | was plotted from fiche same is true and                     |               |                                     |                      |                              |  |
| If this well is a horizontal well, I consent of at least one lessee or a in each tract (in the target pool of interval will be located or obtain  Sarah Ferrai                                                                                         | 1                 | Λ            | - 31 Ma        | ırch 2             | 2025 Essi                                                   | ONAL SURVEYOR |                                     |                      |                              |  |
| Signature                                                                                                                                                                                                                                              | Signature and So  | eal of Prof  | essional Surve | yor                |                                                             |               |                                     |                      |                              |  |
| Sarah Ferreyros                                                                                                                                                                                                                                        | 21209             |              | MARCH          | 27, 2025           |                                                             |               |                                     |                      |                              |  |
| Printed Name                                                                                                                                                                                                                                           | Certificate Num   | ber          | Date of Surv   |                    |                                                             |               |                                     |                      |                              |  |
| sarah@avantnr.c                                                                                                                                                                                                                                        | _                 |              |                |                    |                                                             |               |                                     |                      |                              |  |
| _sarah@avantnr.d                                                                                                                                                                                                                                       | - Certificate Num | UCI          | Date of Surv   | voy                |                                                             |               |                                     |                      |                              |  |

WELL NAME: THAI CURRY 22 27 FED COM #301H ELEVATION: 3532'

| NAD 83 (SHL/KOP) 423' FNL & 344' FEL |
|--------------------------------------|
| LATITUDE = 32.564778°                |
| LONGITUDE = -103.746586°             |
| NAD 27 (SHL/KOP)                     |
| LATITUDE = 32.564656°                |
| LONGITUDE = -103.746090°             |
| STATE PLANE NAD 83 (N.M. EAST)       |
| N: 569695.16' E: 722099.70'          |
| STATE PLANE NAD 27 (N.M. EAST)       |
| N: 569633.06' E: 680919.26'          |

| NAD 83 (FTP/PPP#1) 100' FNL & 330' FEL |
|----------------------------------------|
| LATITUDE = 32.565667°                  |
| LONGITUDE = -103.746540°               |
| NAD 27 (FTP/PPP#1)                     |
| LATITUDE = 32.565545°                  |
| LONGITUDE = -103.746044°               |
| STATE PLANE NAD 83 (N.M. EAST)         |
| N: 570018.52' E: 722112.21'            |
| STATE PLANE NAD 27 (N.M. EAST)         |
| N: 569956.41' E: 680931.78'            |

| APPROXIMATE WELL BORE    |          |  |  |  |  |  |  |
|--------------------------|----------|--|--|--|--|--|--|
| DISTANCE FROM FTP TO LTP |          |  |  |  |  |  |  |
| NM 033955 5174.55'       |          |  |  |  |  |  |  |
| NM 015024                | 1318.48' |  |  |  |  |  |  |
| S2/N2 & N2/S2<br>SEC 27  | 2538.51' |  |  |  |  |  |  |
| TOTAL                    | 9031.54  |  |  |  |  |  |  |

| NAD 83 (PPP#2) 330' FEL        |
|--------------------------------|
| LATITUDE = 32.551444°          |
| LONGITUDE = -103.746552°       |
| NAD 27 (PPP#2)                 |
| LATITUDE = 32.551322°          |
| LONGITUDE = -103.746056°       |
| STATE PLANE NAD 83 (N.M. EAST) |
| N: 564844.03' E: 722137.12'    |
| STATE PLANE NAD 27 (N.M. EAST) |
| N: 564782.05' E: 680956.55'    |

| NAD 83 (LTP/BHL) 1420' FSL & 330' FEL |
|---------------------------------------|
| LATITUDE = 32.540842°                 |
| LONGITUDE = -103.746560°              |
| NAD 27 (LTP/BHL)                      |
| LATITUDE = 32.540720°                 |
| LONGITUDE = -103.746065°              |
| STATE PLANE NAD 83 (N.M. EAST)        |
| N: 560987.09' E: 722155.92'           |
| STATE PLANE NAD 27 (N.M. EAST)        |
| N: 560925.21' E: 680975.24'           |