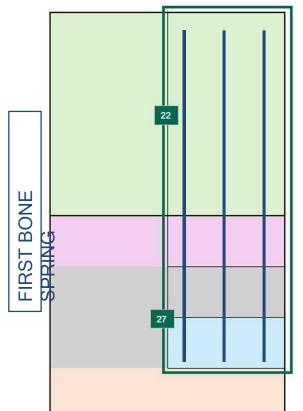

- 17. **Exhibit A-3** includes lease tract maps outlining the unit being pooled. The tract maps show the general location of the wells within the proposed non-standard unit, and a list of the wells with the pool code identified. Exhibit A-3 also includes a tract map comparing what a standard unit would be to AO II's proposed non-standard unit.
- 18. **Exhibit A-4** is a unit recapitulation with the working interest owners to be pooled highlighted in yellow. Exhibit A-4 also includes a list of the ORRI owners, all of which AO II is seeking to pool.
- 19. **Exhibit A-5** contains a sample well proposal letter and Authorizations for Expenditure ("AFEs") sent to all working interest owners. The estimated cost of the wells set forth in the AFEs are fair and reasonable and comparable to the costs of other wells of similar depths and length drilled in this area of New Mexico.
- 20. AO II requests overhead and administrative rates of \$10,000.00/month for drilling a well and \$1,000.00/month for a producing well. These rates are fair, and comparable to the rates charged by other operators for wells of this type in this area of Southeastern, New Mexico. AO II requests that these rates be adjusted periodically as provided in the COPAS Accounting Procedure.
- 21. AO II requests the maximum cost plus 200% risk charge be assessed against nonconsenting working interest owners.
- 22. I have conducted a diligent search of the public records in the county where the wells are located, and conducted phone directory and computer searches to locate contact information for parties entitled to notification, and mailed the working interest owners well proposals, including an Authorization for Expenditure.
- 23. In my opinion, AO II has made a good faith effort to obtain voluntary joinder of the working interest owners in the proposed wells as demonstrated by the chronology of contact in **Exhibit A-6**.