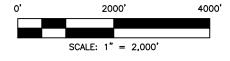

| <u>C-102</u>                                                                                                                                                                                                                                           | E                 |              | inerals & Nat  |                    | w Mexico Exhibit A-2 ral Resources Department TION DIVISION |               |                                     | Revised July 9, 2024 |                              |  |
|--------------------------------------------------------------------------------------------------------------------------------------------------------------------------------------------------------------------------------------------------------|-------------------|--------------|----------------|--------------------|-------------------------------------------------------------|---------------|-------------------------------------|----------------------|------------------------------|--|
| Submit Electronically Via OCD Permitting                                                                                                                                                                                                               |                   | OIL          | CONSERV        | ATION DIVI         | HON DIVISION                                                |               |                                     |                      | ▼ Initial Submittal          |  |
|                                                                                                                                                                                                                                                        |                   |              |                |                    |                                                             |               | Submitta<br>Type:                   | ☐ Amended            | Report                       |  |
|                                                                                                                                                                                                                                                        |                   |              |                |                    |                                                             |               |                                     | ☐ As Drille          | d                            |  |
|                                                                                                                                                                                                                                                        |                   |              | WELL LOC       | ATION INFORM       | TION INFORMATION                                            |               |                                     |                      |                              |  |
| API Number                                                                                                                                                                                                                                             | Pool Code         | 53560        | )              | Pool Name Sa       | ılt Lak                                                     | e; Bone       | Spring                              | )                    |                              |  |
| Property Code                                                                                                                                                                                                                                          | Property N        |              | THAI CUI       | RRY 22 27 FED      | RY 22 27 FED COM Well Number #301h                          |               |                                     |                      |                              |  |
| OGRID No. 332947                                                                                                                                                                                                                                       | Operator N        | Vame         | AVANT          | OPERATING II       | , LLC                                                       |               |                                     | Ground Leve          | Ground Level Elevation 3532' |  |
| Surface Owner: ☐ State ☐                                                                                                                                                                                                                               | Fee 🗌 Tribal 🕱 F  | ederal       |                | Mineral Ow         | ner: $\square$ S                                            | tate 🛚 Fee    | □ Tribal 🏾                          | 【 Federal            |                              |  |
|                                                                                                                                                                                                                                                        |                   |              | Su             | rface Location     |                                                             |               |                                     |                      |                              |  |
| UL Section Town                                                                                                                                                                                                                                        | hip Range         | Lot          | Ft. from N/S   | Ft. from E/V       | V                                                           | Latitude      |                                     | Longitude            | County                       |  |
| A 22 20                                                                                                                                                                                                                                                | S 32 E            |              | 423' FNL       | . 344' F           | EL                                                          | 32.564        | 778°  -                             | ·103.746586°         | LEA                          |  |
|                                                                                                                                                                                                                                                        |                   |              | Botto          | m Hole Location    | 1                                                           |               |                                     |                      |                              |  |
| UL Section Town                                                                                                                                                                                                                                        | hip Range         | Lot          | Ft. from N/S   | Ft. from E/V       | V                                                           | Latitude      |                                     | Longitude            | County                       |  |
| l 27 20                                                                                                                                                                                                                                                | S 32 E            |              | 1420' FSI      | _ 330' F           | EL                                                          | 32.540        | 842°  -                             | ·103.746560°         | LEA                          |  |
|                                                                                                                                                                                                                                                        |                   | 1            |                |                    |                                                             | 1             | <u> </u>                            |                      |                              |  |
| Dedicated Acres Infill of 560.00                                                                                                                                                                                                                       | r Defining Well   | Defining     | g Well API     |                    | Overlapping Spacing Unit (Y/N) Consolidation Code           |               |                                     |                      |                              |  |
| Order Numbers.                                                                                                                                                                                                                                         |                   |              |                | Well setbac        | ks are un                                                   | ıder Commoi   | l<br>on Ownership: □Yes <b>X</b> No |                      |                              |  |
|                                                                                                                                                                                                                                                        |                   |              | Kiek           | Off Point (KOP)    |                                                             |               |                                     |                      |                              |  |
| UL Section Town                                                                                                                                                                                                                                        | hip Range         | Lot          | Ft. from N/S   | Ft. from E/V       |                                                             | Latitude      |                                     | Longitude            | County                       |  |
| A 22 20                                                                                                                                                                                                                                                | -                 |              | 423' FNL       |                    |                                                             | 32.564        | 1                                   | ·103.746586°         | LEA                          |  |
|                                                                                                                                                                                                                                                        |                   |              | First          | Take Point (FTP    |                                                             |               |                                     |                      |                              |  |
| UL Section Town                                                                                                                                                                                                                                        | hip Range         | Lot          | Ft. from N/S   | Ft. from E/V       | -                                                           | Latitude      |                                     | Longitude            | County                       |  |
| A 22 20                                                                                                                                                                                                                                                | S 32 E            |              | 100' FNL       | . 330' F           | EL                                                          | 32.565        | 667°  -                             | ·103.746540°         | LEA                          |  |
|                                                                                                                                                                                                                                                        |                   | <u> </u>     | Last           | Take Point (LTP    | )                                                           | 1             | I.                                  |                      |                              |  |
| UL Section Town                                                                                                                                                                                                                                        | hip Range         | Lot          | Ft. from N/S   | Ft. from E/V       | V                                                           | Latitude      |                                     | Longitude            | County                       |  |
| l 27 20                                                                                                                                                                                                                                                | S 32 E            |              | 1420' FSI      | _ 330' F           | EL                                                          | 32.540        | 842°  -                             | ·103.746560°         | LEA                          |  |
|                                                                                                                                                                                                                                                        | '                 |              | •              | 1                  |                                                             | '             |                                     |                      |                              |  |
| Unitized Area or Area of Un                                                                                                                                                                                                                            | form Interest     | Spacing      | Unit Type 🛚 Ho | rizontal 🗆 Vertica | 1                                                           | Grou          | nd Floor El                         | evation: 3532'       |                              |  |
| ODED A TOD CEDITIFICA                                                                                                                                                                                                                                  | FIONIC            |              |                | CLIDVENOD          | CEDTIE                                                      | CATIONS       |                                     |                      |                              |  |
| OPERATOR CERTIFICA  I hereby certify that the informat my knowledge and belief, and, if organization either owns a work including the proposed bottom h location pursuant to a contract w interest, or to a voluntary pooling entered by the division. |                   | hat the well | location shown |                    | was plotted from fiche same is true and                     |               |                                     |                      |                              |  |
| If this well is a horizontal well, I consent of at least one lessee or a in each tract (in the target pool of interval will be located or obtain  Sarah Ferrai                                                                                         | 1                 | Λ            | - 31 Ma        | ırch 2             | 2025 Essi                                                   | ONAL SURVEYOR |                                     |                      |                              |  |
| Signature                                                                                                                                                                                                                                              | Signature and So  | eal of Prof  | essional Surve | yor                |                                                             |               |                                     |                      |                              |  |
| Sarah Ferreyros                                                                                                                                                                                                                                        | 21209             |              | MARCH          | 27, 2025           |                                                             |               |                                     |                      |                              |  |
| Printed Name                                                                                                                                                                                                                                           | Certificate Num   | ber          | Date of Surv   |                    |                                                             |               |                                     |                      |                              |  |
| sarah@avantnr.c                                                                                                                                                                                                                                        | _                 |              |                |                    |                                                             |               |                                     |                      |                              |  |
| _sarah@avantnr.d                                                                                                                                                                                                                                       | - Certificate Num | UCI          | Date of Surv   | voy                |                                                             |               |                                     |                      |                              |  |

WELL NAME: THAI CURRY 22 27 FED COM #301H ELEVATION: 3532'

| NAD 83 (SHL/KOP) 423' FNL & 344' FEL |
|--------------------------------------|
| LATITUDE = 32.564778°                |
| LONGITUDE = -103.746586°             |
| NAD 27 (SHL/KOP)                     |
| LATITUDE = 32.564656°                |
| LONGITUDE = -103.746090°             |
| STATE PLANE NAD 83 (N.M. EAST)       |
| N: 569695.16' E: 722099.70'          |
| STATE PLANE NAD 27 (N.M. EAST)       |
| N: 569633.06' E: 680919.26'          |

| NAD 83 (FTP/PPP#1) 100' FNL & 330' FEL |
|----------------------------------------|
| LATITUDE = 32.565667°                  |
| LONGITUDE = -103.746540°               |
| NAD 27 (FTP/PPP#1)                     |
| LATITUDE = 32.565545°                  |
| LONGITUDE = -103.746044°               |
| STATE PLANE NAD 83 (N.M. EAST)         |
| N: 570018.52' E: 722112.21'            |
| STATE PLANE NAD 27 (N.M. EAST)         |
| N: 569956.41' E: 680931.78'            |

| APPROXIMATE WELL BORE    |          |  |  |  |  |  |  |
|--------------------------|----------|--|--|--|--|--|--|
| DISTANCE FROM FTP TO LTP |          |  |  |  |  |  |  |
| NM 033955 5174.55'       |          |  |  |  |  |  |  |
| NM 015024                | 1318.48' |  |  |  |  |  |  |
| S2/N2 & N2/S2<br>SEC 27  | 2538.51' |  |  |  |  |  |  |
| TOTAL                    | 9031.54  |  |  |  |  |  |  |

| NAD 83 (PPP#2) 330' FEL        |
|--------------------------------|
| LATITUDE = 32.551444°          |
| LONGITUDE = -103.746552°       |
| NAD 27 (PPP#2)                 |
| LATITUDE = 32.551322°          |
| LONGITUDE = -103.746056°       |
| STATE PLANE NAD 83 (N.M. EAST) |
| N: 564844.03' E: 722137.12'    |
| STATE PLANE NAD 27 (N.M. EAST) |
| N: 564782.05' E: 680956.55'    |

| NAD 83 (LTP/BHL) 1420' FSL & 330' FEL |
|---------------------------------------|
| LATITUDE = 32.540842°                 |
| LONGITUDE = -103.746560°              |
| NAD 27 (LTP/BHL)                      |
| LATITUDE = 32.540720°                 |
| LONGITUDE = -103.746065°              |
| STATE PLANE NAD 83 (N.M. EAST)        |
| N: 560987.09' E: 722155.92'           |
| STATE PLANE NAD 27 (N.M. EAST)        |
| N: 560925.21' E: 680975.24'           |

| FOUND MONUMENT                 |
|--------------------------------|
| CALC. CORNER                   |
| SHL/ KOP/ FTP / PPP/ LTP / BHL |
| ——— WELLBORE                   |
| HORIZONTAL SPACING UNIT        |
| STATE OIL & GAS LEASE          |
| BLM OIL & GAS LEASE            |

- 1. ALL COORDINATES, BEARINGS, AND DISTANCES CONTAINED HEREIN ARE GRID, BASED UPON THE NEW MEXICO STATE PLANE COORDINATES SYSTEM, NORTH AMERICAN DATUM 83, NEW MEXICO EAST (3001).
- 2. THIS DOCUMENT IS BASED UPON AN ON THE GROUND SURVEY PERFORMED DURING MARCH, 2025. CERTIFICATION OF THIS DOCUMENT IS ONLY TO THE LOCATION OF THIS EASEMENT IN RELATION TO RECORDED MONUMENT OF DEEDS PROVIDED BY THE CLIENT.
- 3. ELEVATIONS MSL, DERIVED FROM G.N.S.S. OBSERVATION AND DERIVED FROM SAID ON-THE-GROUND SURVEY.