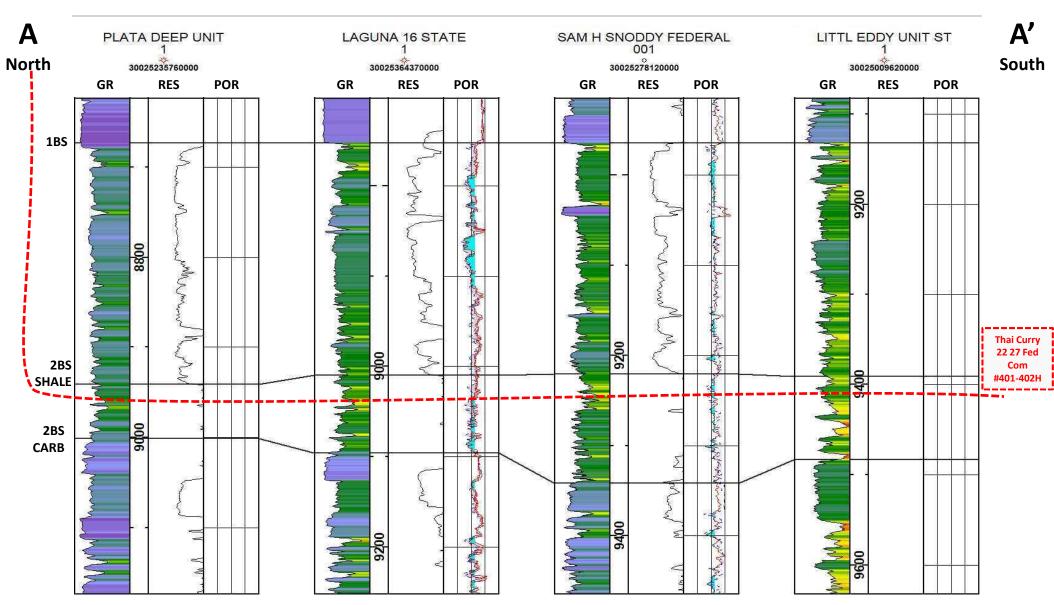

| Received by OCD: 5/1/2025 4:52:25 PM                                                                                                                                                             |                                               |
|--------------------------------------------------------------------------------------------------------------------------------------------------------------------------------------------------|-----------------------------------------------|
| AFE Capex and Operating Costs                                                                                                                                                                    |                                               |
| Drilling Supervision/Month \$                                                                                                                                                                    | \$10,000.00                                   |
| Production Supervision/Month \$                                                                                                                                                                  | \$1,000.00                                    |
| Justification for Supervision Costs                                                                                                                                                              | Exhibit A                                     |
| Requested Risk Charge                                                                                                                                                                            | 200%                                          |
| Notice of Hearing                                                                                                                                                                                |                                               |
| Proposed Notice of Hearing                                                                                                                                                                       | Exhibit D-1                                   |
| Proof of Mailed Notice of Hearing (20 days before hearing)                                                                                                                                       | Exhibit D-2 and D-3                           |
| Proof of Published Notice of Hearing (10 days before hearing)                                                                                                                                    | Exhibit D-4                                   |
| Ownership Determination                                                                                                                                                                          |                                               |
| Land Ownership Schematic of the Spacing Unit                                                                                                                                                     | Exhibit A-3                                   |
| Tract List (including lease numbers and owners) If approval of Non-Standard Spacing Unit is requested, Tract List (including lease numbers and owners) of Tracts subject to notice requirements. | Exhibit A-3  Exhibit A-3                      |
| Pooled Parties (including ownership type)                                                                                                                                                        | Exhibit A-4                                   |
| Unlocatable Parties to be Pooled                                                                                                                                                                 | N/A                                           |
| Ownership Depth Severance (including percentage above & below)                                                                                                                                   | N/A                                           |
| Joinder                                                                                                                                                                                          |                                               |
| Sample Copy of Proposal Letter                                                                                                                                                                   | Exhibit A-5                                   |
| List of Interest Owners (ie Exhibit A of JOA)                                                                                                                                                    | Exhibit A-3                                   |
| Chronology of Contact with Non-Joined Working Interests                                                                                                                                          | Exhibit A-6                                   |
| Overhead Rates In Proposal Letter                                                                                                                                                                | Exhibit A-5                                   |
| Cost Estimate to Drill and Complete                                                                                                                                                              | Exhibit A-5                                   |
| Cost Estimate to Equip Well                                                                                                                                                                      | Exhibit A-5                                   |
|                                                                                                                                                                                                  |                                               |
| Cost Estimate for Production Facilities                                                                                                                                                          | Exhibit A-5                                   |
| Geology                                                                                                                                                                                          |                                               |
| Summary (including special considerations) Spacing Unit Schematic                                                                                                                                | Exhibit B Exhibit B-2                         |
| Gunbarrel/Lateral Trajectory Schematic                                                                                                                                                           | Exhibit B-2                                   |
|                                                                                                                                                                                                  |                                               |
| Well Orientation (with rationale)                                                                                                                                                                | Exhibit B Exhibit B-3                         |
| Target Formation HSU Cross Section                                                                                                                                                               | Exhibits B-5 to B-8                           |
| Depth Severance Discussion                                                                                                                                                                       | N/A                                           |
| Forms, Figures and Tables                                                                                                                                                                        | IVA                                           |
| C-102                                                                                                                                                                                            | Exhibit A-2                                   |
| Tracts                                                                                                                                                                                           | Exhibit A-3                                   |
| Summary of Interests, Unit Recapitulation (Tracts)                                                                                                                                               | Exhibit A-4                                   |
| General Location Map (including basin)                                                                                                                                                           | Exhibit B-1                                   |
| Well Bore Location Map                                                                                                                                                                           | Exhibit B-2                                   |
| Structure Contour Map - Subsea Depth                                                                                                                                                             | Exhibits B-3                                  |
| Cross Section Location Map (including wells)                                                                                                                                                     | Exhibits B-4                                  |
| Cross Section (including Landing Zone)                                                                                                                                                           | Exhibits B-5; B-6; B-7; B-8                   |
| Additional Information                                                                                                                                                                           |                                               |
| Special Provisions/Stipulations                                                                                                                                                                  | N/A                                           |
| CERTIFICATION: I hereby certify that the information provide                                                                                                                                     | d in this checklist is complete and accurate. |
| Printed Name (Attorney or Party Representative):                                                                                                                                                 | Yarithza Pena                                 |
| Signed Name (Attorney or Party Representative):  Date:                                                                                                                                           | /s/ Yarithza Pena                             |
| Dutc.                                                                                                                                                                                            | 5/1/2025                                      |