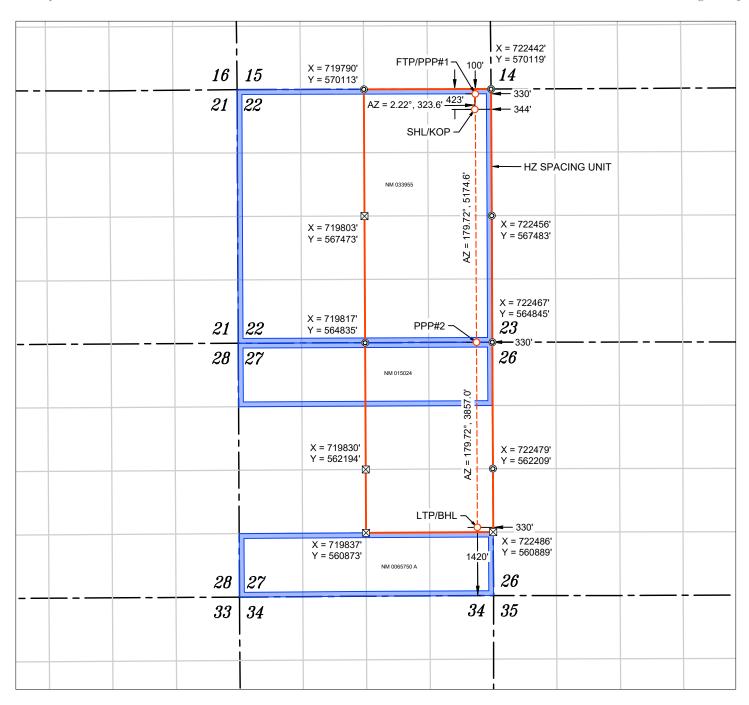

| <u>C-102</u>                                                                                                                                                                                                                                           | E                 |              | inerals & Nat  |                    | w Mexico Exhibit A-2 ral Resources Department TION DIVISION |               |                                     | Revised July 9, 2024 |                              |  |
|--------------------------------------------------------------------------------------------------------------------------------------------------------------------------------------------------------------------------------------------------------|-------------------|--------------|----------------|--------------------|-------------------------------------------------------------|---------------|-------------------------------------|----------------------|------------------------------|--|
| Submit Electronically Via OCD Permitting                                                                                                                                                                                                               |                   | OIL          | CONSERV        | ATION DIVI         | HON DIVISION                                                |               |                                     |                      | ▼ Initial Submittal          |  |
|                                                                                                                                                                                                                                                        |                   |              |                |                    |                                                             |               | Submitta<br>Type:                   | ☐ Amended            | Report                       |  |
|                                                                                                                                                                                                                                                        |                   |              |                |                    |                                                             |               |                                     | ☐ As Drille          | d                            |  |
|                                                                                                                                                                                                                                                        |                   |              | WELL LOC       | ATION INFORM       | TION INFORMATION                                            |               |                                     |                      |                              |  |
| API Number                                                                                                                                                                                                                                             | Pool Code         | 53560        | )              | Pool Name Sa       | ılt Lak                                                     | e; Bone       | Spring                              | )                    |                              |  |
| Property Code                                                                                                                                                                                                                                          | Property N        |              | THAI CUI       | RRY 22 27 FED      | RY 22 27 FED COM Well Number #301h                          |               |                                     |                      |                              |  |
| OGRID No. 332947                                                                                                                                                                                                                                       | Operator N        | Vame         | AVANT          | OPERATING II       | , LLC                                                       |               |                                     | Ground Leve          | Ground Level Elevation 3532' |  |
| Surface Owner: ☐ State ☐                                                                                                                                                                                                                               | Fee 🗌 Tribal 🕱 F  | ederal       |                | Mineral Ow         | ner: $\square$ S                                            | tate 🛚 Fee    | □ Tribal 🏾                          | 【 Federal            |                              |  |
|                                                                                                                                                                                                                                                        |                   |              | Su             | rface Location     |                                                             |               |                                     |                      |                              |  |
| UL Section Town                                                                                                                                                                                                                                        | hip Range         | Lot          | Ft. from N/S   | Ft. from E/V       | V                                                           | Latitude      |                                     | Longitude            | County                       |  |
| A 22 20                                                                                                                                                                                                                                                | S 32 E            |              | 423' FNL       | . 344' F           | EL                                                          | 32.564        | 778°  -                             | ·103.746586°         | LEA                          |  |
|                                                                                                                                                                                                                                                        |                   |              | Botto          | m Hole Location    | 1                                                           |               |                                     |                      |                              |  |
| UL Section Town                                                                                                                                                                                                                                        | hip Range         | Lot          | Ft. from N/S   | Ft. from E/V       | V                                                           | Latitude      |                                     | Longitude            | County                       |  |
| l 27 20                                                                                                                                                                                                                                                | S 32 E            |              | 1420' FSI      | _ 330' F           | EL                                                          | 32.540        | 842°  -                             | ·103.746560°         | LEA                          |  |
|                                                                                                                                                                                                                                                        |                   | 1            |                |                    |                                                             | 1             | <u> </u>                            |                      |                              |  |
| Dedicated Acres Infill of 560.00                                                                                                                                                                                                                       | r Defining Well   | Defining     | g Well API     |                    | Overlapping Spacing Unit (Y/N) Consolidation Code           |               |                                     |                      |                              |  |
| Order Numbers.                                                                                                                                                                                                                                         |                   |              |                | Well setbac        | ks are un                                                   | ıder Commoi   | l<br>on Ownership: □Yes <b>X</b> No |                      |                              |  |
|                                                                                                                                                                                                                                                        |                   |              | Kiek           | Off Point (KOP)    |                                                             |               |                                     |                      |                              |  |
| UL Section Town                                                                                                                                                                                                                                        | hip Range         | Lot          | Ft. from N/S   | Ft. from E/V       |                                                             | Latitude      |                                     | Longitude            | County                       |  |
| A 22 20                                                                                                                                                                                                                                                | -                 |              | 423' FNL       |                    |                                                             | 32.564        | 1                                   | ·103.746586°         | LEA                          |  |
|                                                                                                                                                                                                                                                        |                   |              | First          | Take Point (FTP    |                                                             |               |                                     |                      |                              |  |
| UL Section Town                                                                                                                                                                                                                                        | hip Range         | Lot          | Ft. from N/S   | Ft. from E/V       | -                                                           | Latitude      |                                     | Longitude            | County                       |  |
| A 22 20                                                                                                                                                                                                                                                | S 32 E            |              | 100' FNL       | . 330' F           | EL                                                          | 32.565        | 667°  -                             | ·103.746540°         | LEA                          |  |
|                                                                                                                                                                                                                                                        |                   | <u> </u>     | Last           | Take Point (LTP    | )                                                           | 1             | I.                                  |                      |                              |  |
| UL Section Town                                                                                                                                                                                                                                        | hip Range         | Lot          | Ft. from N/S   | Ft. from E/V       | V                                                           | Latitude      |                                     | Longitude            | County                       |  |
| l 27 20                                                                                                                                                                                                                                                | S 32 E            |              | 1420' FSI      | _ 330' F           | EL                                                          | 32.540        | 842°  -                             | ·103.746560°         | LEA                          |  |
|                                                                                                                                                                                                                                                        | '                 |              | •              | 1                  |                                                             | '             |                                     |                      |                              |  |
| Unitized Area or Area of Un                                                                                                                                                                                                                            | form Interest     | Spacing      | Unit Type 🛚 Ho | rizontal 🗆 Vertica | 1                                                           | Grou          | nd Floor El                         | evation: 3532'       |                              |  |
| ODED A TOD CEDITIFICA                                                                                                                                                                                                                                  | FIONIC            |              |                | CLIDVENOD          | CEDTIE                                                      | CATIONS       |                                     |                      |                              |  |
| OPERATOR CERTIFICA  I hereby certify that the informat my knowledge and belief, and, if organization either owns a work including the proposed bottom h location pursuant to a contract w interest, or to a voluntary pooling entered by the division. |                   | hat the well | location shown |                    | was plotted from fiche same is true and                     |               |                                     |                      |                              |  |
| If this well is a horizontal well, I consent of at least one lessee or a in each tract (in the target pool of interval will be located or obtain  Sarah Ferrai                                                                                         | 1                 | Λ            | - 31 Ma        | ırch 2             | 2025 Essi                                                   | ONAL SURVEYOR |                                     |                      |                              |  |
| Signature                                                                                                                                                                                                                                              | Signature and So  | eal of Prof  | essional Surve | yor                |                                                             |               |                                     |                      |                              |  |
| Sarah Ferreyros                                                                                                                                                                                                                                        | 21209             |              | MARCH          | 27, 2025           |                                                             |               |                                     |                      |                              |  |
| Printed Name                                                                                                                                                                                                                                           | Certificate Num   | ber          | Date of Surv   |                    |                                                             |               |                                     |                      |                              |  |
| sarah@avantnr.c                                                                                                                                                                                                                                        | _                 |              |                |                    |                                                             |               |                                     |                      |                              |  |
| _sarah@avantnr.d                                                                                                                                                                                                                                       | - Certificate Num | UCI          | Date of Surv   | voy                |                                                             |               |                                     |                      |                              |  |

WELL NAME: THAI CURRY 22 27 FED COM #301H ELEVATION: 3532'

| NAD 83 (SHL/KOP) 423' FNL & 344' FEL |
|--------------------------------------|
| LATITUDE = 32.564778°                |
| LONGITUDE = -103.746586°             |
| NAD 27 (SHL/KOP)                     |
| LATITUDE = 32.564656°                |
| LONGITUDE = -103.746090°             |
| STATE PLANE NAD 83 (N.M. EAST)       |
| N: 569695.16' E: 722099.70'          |
| STATE PLANE NAD 27 (N.M. EAST)       |
| N: 569633.06' E: 680919.26'          |

| NAD 83 (FTP/PPP#1) 100' FNL & 330' FEL |
|----------------------------------------|
| LATITUDE = 32.565667°                  |
| LONGITUDE = -103.746540°               |
| NAD 27 (FTP/PPP#1)                     |
| LATITUDE = 32.565545°                  |
| LONGITUDE = -103.746044°               |
| STATE PLANE NAD 83 (N.M. EAST)         |
| N: 570018.52' E: 722112.21'            |
| STATE PLANE NAD 27 (N.M. EAST)         |
| N: 569956.41' E: 680931.78'            |

| APPROXIMATE WELL BORE    |          |  |  |  |  |  |  |
|--------------------------|----------|--|--|--|--|--|--|
| DISTANCE FROM FTP TO LTP |          |  |  |  |  |  |  |
| NM 033955 5174.55'       |          |  |  |  |  |  |  |
| NM 015024                | 1318.48' |  |  |  |  |  |  |
| S2/N2 & N2/S2<br>SEC 27  | 2538.51' |  |  |  |  |  |  |
| TOTAL                    | 9031.54  |  |  |  |  |  |  |

| NAD 83 (PPP#2) 330' FEL        |
|--------------------------------|
| LATITUDE = 32.551444°          |
| LONGITUDE = -103.746552°       |
| NAD 27 (PPP#2)                 |
| LATITUDE = 32.551322°          |
| LONGITUDE = -103.746056°       |
| STATE PLANE NAD 83 (N.M. EAST) |
| N: 564844.03' E: 722137.12'    |
| STATE PLANE NAD 27 (N.M. EAST) |
| N: 564782.05' E: 680956.55'    |

| NAD 83 (LTP/BHL) 1420' FSL & 330' FEL |
|---------------------------------------|
| LATITUDE = 32.540842°                 |
| LONGITUDE = -103.746560°              |
| NAD 27 (LTP/BHL)                      |
| LATITUDE = 32.540720°                 |
| LONGITUDE = -103.746065°              |
| STATE PLANE NAD 83 (N.M. EAST)        |
| N: 560987.09' E: 722155.92'           |
| STATE PLANE NAD 27 (N.M. EAST)        |
| N: 560925.21' E: 680975.24'           |