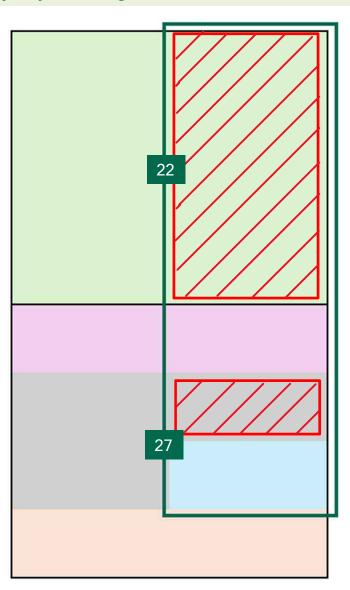

- 17. **Exhibit A-3** includes lease tract maps outlining the unit being pooled. The tract maps show the general location of the wells within the proposed non-standard unit, and a list of the wells with the pool code identified. Exhibit A-3 also includes a tract map comparing what a standard unit would be to AO II's proposed non-standard unit.
- 18. **Exhibit A-4** is a unit recapitulation with the working interest owners to be pooled highlighted in yellow. Exhibit A-4 also includes a list of the ORRI owners, all of which AO II is seeking to pool.
- 19. **Exhibit A-5** contains a sample well proposal letter and Authorizations for Expenditure ("AFEs") sent to all working interest owners. The estimated cost of the wells set forth in the AFEs are fair and reasonable and comparable to the costs of other wells of similar depths and length drilled in this area of New Mexico.
- 20. AO II requests overhead and administrative rates of \$10,000.00/month for drilling a well and \$1,000.00/month for a producing well. These rates are fair, and comparable to the rates charged by other operators for wells of this type in this area of Southeastern, New Mexico. AO II requests that these rates be adjusted periodically as provided in the COPAS Accounting Procedure.
- 21. AO II requests the maximum cost plus 200% risk charge be assessed against nonconsenting working interest owners.
- 22. I have conducted a diligent search of the public records in the county where the wells are located, and conducted phone directory and computer searches to locate contact information for parties entitled to notification, and mailed the working interest owners well proposals, including an Authorization for Expenditure.
- 23. In my opinion, AO II has made a good faith effort to obtain voluntary joinder of the working interest owners in the proposed wells as demonstrated by the chronology of contact in **Exhibit A-6**.