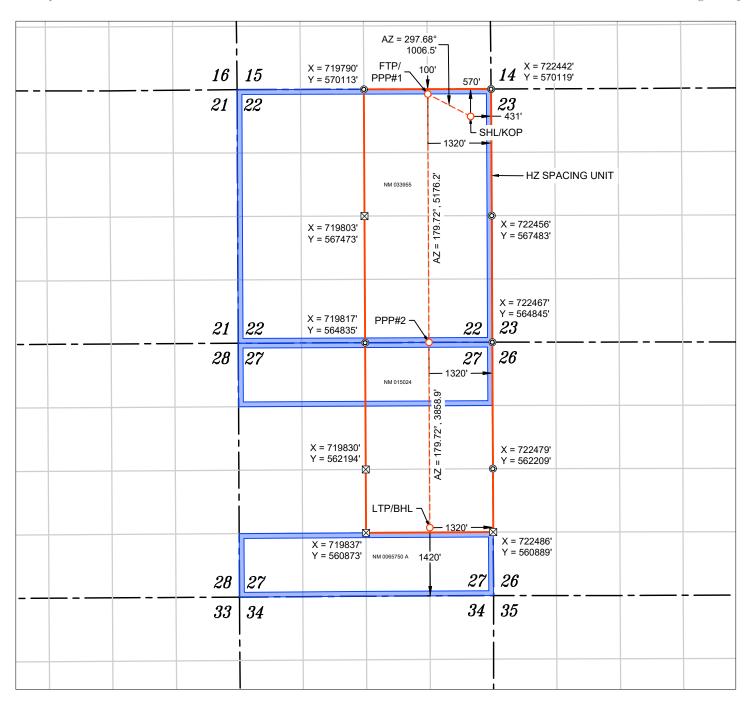

| <u>C-102</u>                                                                                                                                                                                                                                           | E                 |              | inerals & Nat  |                    | w Mexico Exhibit A-2 ral Resources Department TION DIVISION |               |                                     | Revised July 9, 2024 |                              |  |
|--------------------------------------------------------------------------------------------------------------------------------------------------------------------------------------------------------------------------------------------------------|-------------------|--------------|----------------|--------------------|-------------------------------------------------------------|---------------|-------------------------------------|----------------------|------------------------------|--|
| Submit Electronically Via OCD Permitting                                                                                                                                                                                                               |                   | OIL          | CONSERV        | ATION DIVI         | HON DIVISION                                                |               |                                     |                      | ▼ Initial Submittal          |  |
|                                                                                                                                                                                                                                                        |                   |              |                |                    |                                                             |               | Submitta<br>Type:                   | ☐ Amended            | Report                       |  |
|                                                                                                                                                                                                                                                        |                   |              |                |                    |                                                             |               |                                     | ☐ As Drille          | d                            |  |
|                                                                                                                                                                                                                                                        |                   |              | WELL LOC       | ATION INFORM       | TION INFORMATION                                            |               |                                     |                      |                              |  |
| API Number                                                                                                                                                                                                                                             | Pool Code         | 53560        | )              | Pool Name Sa       | ılt Lak                                                     | e; Bone       | Spring                              | )                    |                              |  |
| Property Code                                                                                                                                                                                                                                          | Property N        |              | THAI CUI       | RRY 22 27 FED      | RY 22 27 FED COM Well Number #301h                          |               |                                     |                      |                              |  |
| OGRID No. 332947                                                                                                                                                                                                                                       | Operator N        | Vame         | AVANT          | OPERATING II       | , LLC                                                       |               |                                     | Ground Leve          | Ground Level Elevation 3532' |  |
| Surface Owner: ☐ State ☐                                                                                                                                                                                                                               | Fee 🗌 Tribal 🕱 F  | ederal       |                | Mineral Ow         | ner: $\square$ S                                            | tate 🛚 Fee    | □ Tribal 🏾                          | 【 Federal            |                              |  |
|                                                                                                                                                                                                                                                        |                   |              | Su             | rface Location     |                                                             |               |                                     |                      |                              |  |
| UL Section Town                                                                                                                                                                                                                                        | hip Range         | Lot          | Ft. from N/S   | Ft. from E/V       | V                                                           | Latitude      |                                     | Longitude            | County                       |  |
| A 22 20                                                                                                                                                                                                                                                | S 32 E            |              | 423' FNL       | . 344' F           | EL                                                          | 32.564        | 778°  -                             | ·103.746586°         | LEA                          |  |
|                                                                                                                                                                                                                                                        |                   |              | Botto          | m Hole Location    | 1                                                           |               |                                     |                      |                              |  |
| UL Section Town                                                                                                                                                                                                                                        | hip Range         | Lot          | Ft. from N/S   | Ft. from E/V       | V                                                           | Latitude      |                                     | Longitude            | County                       |  |
| l 27 20                                                                                                                                                                                                                                                | S 32 E            |              | 1420' FSI      | _ 330' F           | EL                                                          | 32.540        | 842°  -                             | ·103.746560°         | LEA                          |  |
|                                                                                                                                                                                                                                                        |                   | 1            |                |                    |                                                             | 1             | <u> </u>                            |                      |                              |  |
| Dedicated Acres Infill of 560.00                                                                                                                                                                                                                       | r Defining Well   | Defining     | g Well API     |                    | Overlapping Spacing Unit (Y/N) Consolidation Code           |               |                                     |                      |                              |  |
| Order Numbers.                                                                                                                                                                                                                                         |                   |              |                | Well setbac        | ks are un                                                   | ıder Commoi   | l<br>on Ownership: □Yes <b>X</b> No |                      |                              |  |
|                                                                                                                                                                                                                                                        |                   |              | Kiek           | Off Point (KOP)    |                                                             |               |                                     |                      |                              |  |
| UL Section Town                                                                                                                                                                                                                                        | hip Range         | Lot          | Ft. from N/S   | Ft. from E/V       |                                                             | Latitude      |                                     | Longitude            | County                       |  |
| A 22 20                                                                                                                                                                                                                                                | -                 |              | 423' FNL       |                    |                                                             | 32.564        | 1                                   | ·103.746586°         | LEA                          |  |
|                                                                                                                                                                                                                                                        |                   |              | First          | Take Point (FTP    |                                                             |               |                                     |                      |                              |  |
| UL Section Town                                                                                                                                                                                                                                        | hip Range         | Lot          | Ft. from N/S   | Ft. from E/V       | -                                                           | Latitude      |                                     | Longitude            | County                       |  |
| A 22 20                                                                                                                                                                                                                                                | S 32 E            |              | 100' FNL       | . 330' F           | EL                                                          | 32.565        | 667°  -                             | ·103.746540°         | LEA                          |  |
|                                                                                                                                                                                                                                                        |                   | <u> </u>     | Last           | Take Point (LTP    | )                                                           | 1             | I.                                  |                      |                              |  |
| UL Section Town                                                                                                                                                                                                                                        | hip Range         | Lot          | Ft. from N/S   | Ft. from E/V       | V                                                           | Latitude      |                                     | Longitude            | County                       |  |
| l 27 20                                                                                                                                                                                                                                                | S 32 E            |              | 1420' FSI      | _ 330' F           | EL                                                          | 32.540        | 842°  -                             | ·103.746560°         | LEA                          |  |
|                                                                                                                                                                                                                                                        | '                 |              | •              | 1                  |                                                             | '             |                                     |                      |                              |  |
| Unitized Area or Area of Un                                                                                                                                                                                                                            | form Interest     | Spacing      | Unit Type 🛚 Ho | rizontal 🗆 Vertica | 1                                                           | Grou          | nd Floor El                         | evation: 3532'       |                              |  |
| ODED A TOD CEDITIFICA                                                                                                                                                                                                                                  | FIONIC            |              |                | CLIDVENOD          | CEDTIE                                                      | CATIONS       |                                     |                      |                              |  |
| OPERATOR CERTIFICA  I hereby certify that the informat my knowledge and belief, and, if organization either owns a work including the proposed bottom h location pursuant to a contract w interest, or to a voluntary pooling entered by the division. |                   | hat the well | location shown |                    | was plotted from fiche same is true and                     |               |                                     |                      |                              |  |
| If this well is a horizontal well, I consent of at least one lessee or a in each tract (in the target pool of interval will be located or obtain  Sarah Ferrai                                                                                         | 1                 | Λ            | - 31 Ma        | ırch 2             | 2025 Essi                                                   | ONAL SURVEYOR |                                     |                      |                              |  |
| Signature                                                                                                                                                                                                                                              | Signature and So  | eal of Prof  | essional Surve | yor                |                                                             |               |                                     |                      |                              |  |
| Sarah Ferreyros                                                                                                                                                                                                                                        | 21209             |              | MARCH          | 27, 2025           |                                                             |               |                                     |                      |                              |  |
| Printed Name                                                                                                                                                                                                                                           | Certificate Num   | ber          | Date of Surv   |                    |                                                             |               |                                     |                      |                              |  |
| sarah@avantnr.c                                                                                                                                                                                                                                        | _                 |              |                |                    |                                                             |               |                                     |                      |                              |  |
| _sarah@avantnr.d                                                                                                                                                                                                                                       | - Certificate Num | UCI          | Date of Surv   | voy                |                                                             |               |                                     |                      |                              |  |

WELL NAME: THAI CURRY 22 27 FED COM #301H ELEVATION: 3532'

| NAD 83 (SHL/KOP) 423' FNL & 344' FEL |
|--------------------------------------|
| LATITUDE = 32.564778°                |
| LONGITUDE = -103.746586°             |
| NAD 27 (SHL/KOP)                     |
| LATITUDE = 32.564656°                |
| LONGITUDE = -103.746090°             |
| STATE PLANE NAD 83 (N.M. EAST)       |
| N: 569695.16' E: 722099.70'          |
| STATE PLANE NAD 27 (N.M. EAST)       |
| N: 569633.06' E: 680919.26'          |

| NAD 83 (FTP/PPP#1) 100' FNL & 330' FEL |
|----------------------------------------|
| LATITUDE = 32.565667°                  |
| LONGITUDE = -103.746540°               |
| NAD 27 (FTP/PPP#1)                     |
| LATITUDE = 32.565545°                  |
| LONGITUDE = -103.746044°               |
| STATE PLANE NAD 83 (N.M. EAST)         |
| N: 570018.52' E: 722112.21'            |
| STATE PLANE NAD 27 (N.M. EAST)         |
| N: 569956.41' E: 680931.78'            |

| APPROXIMATE WELL BORE    |          |  |  |  |  |  |  |
|--------------------------|----------|--|--|--|--|--|--|
| DISTANCE FROM FTP TO LTP |          |  |  |  |  |  |  |
| NM 033955 5174.55'       |          |  |  |  |  |  |  |
| NM 015024                | 1318.48' |  |  |  |  |  |  |
| S2/N2 & N2/S2<br>SEC 27  | 2538.51' |  |  |  |  |  |  |
| TOTAL                    | 9031.54  |  |  |  |  |  |  |

| NAD 83 (PPP#2) 330' FEL        |
|--------------------------------|
| LATITUDE = 32.551444°          |
| LONGITUDE = -103.746552°       |
| NAD 27 (PPP#2)                 |
| LATITUDE = 32.551322°          |
| LONGITUDE = -103.746056°       |
| STATE PLANE NAD 83 (N.M. EAST) |
| N: 564844.03' E: 722137.12'    |
| STATE PLANE NAD 27 (N.M. EAST) |
| N: 564782.05' E: 680956.55'    |

| NAD 83 (LTP/BHL) 1420' FSL & 330' FEL |
|---------------------------------------|
| LATITUDE = 32.540842°                 |
| LONGITUDE = -103.746560°              |
| NAD 27 (LTP/BHL)                      |
| LATITUDE = 32.540720°                 |
| LONGITUDE = -103.746065°              |
| STATE PLANE NAD 83 (N.M. EAST)        |
| N: 560987.09' E: 722155.92'           |
| STATE PLANE NAD 27 (N.M. EAST)        |
| N: 560925.21' E: 680975.24'           |