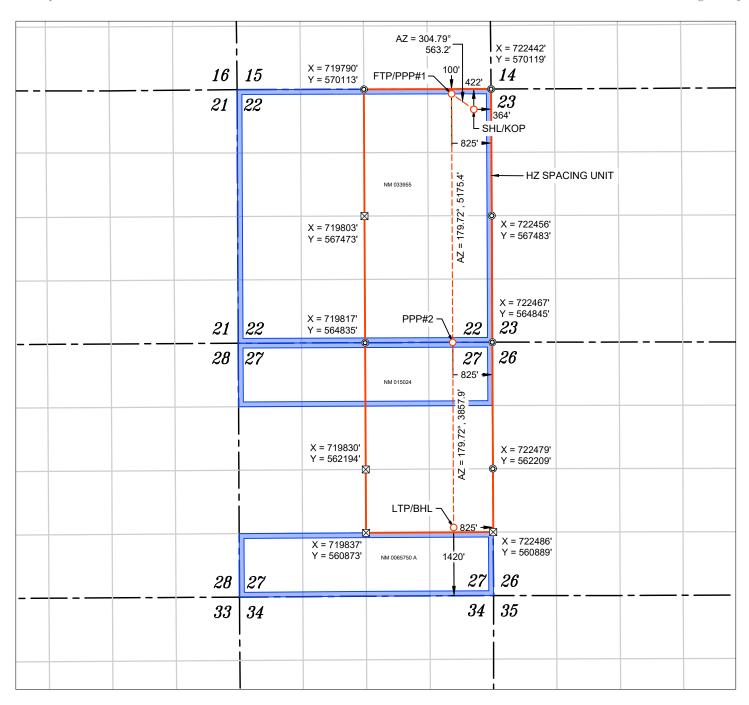

| <u>C-102</u>                                                                                                                                                                                                                                           | E                 |              | inerals & Nat  |                    | w Mexico Exhibit A-2 ral Resources Department TION DIVISION |               |                                     | Revised July 9, 2024 |                              |  |
|--------------------------------------------------------------------------------------------------------------------------------------------------------------------------------------------------------------------------------------------------------|-------------------|--------------|----------------|--------------------|-------------------------------------------------------------|---------------|-------------------------------------|----------------------|------------------------------|--|
| Submit Electronically Via OCD Permitting                                                                                                                                                                                                               |                   | OIL          | CONSERV        | ATION DIVI         | HON DIVISION                                                |               |                                     |                      | ▼ Initial Submittal          |  |
|                                                                                                                                                                                                                                                        |                   |              |                |                    |                                                             |               | Submitta<br>Type:                   | ☐ Amended            | Report                       |  |
|                                                                                                                                                                                                                                                        |                   |              |                |                    |                                                             |               |                                     | ☐ As Drille          | d                            |  |
|                                                                                                                                                                                                                                                        |                   |              | WELL LOC       | ATION INFORM       | TION INFORMATION                                            |               |                                     |                      |                              |  |
| API Number                                                                                                                                                                                                                                             | Pool Code         | 53560        | )              | Pool Name Sa       | ılt Lak                                                     | e; Bone       | Spring                              | )                    |                              |  |
| Property Code                                                                                                                                                                                                                                          | Property N        |              | THAI CUI       | RRY 22 27 FED      | RY 22 27 FED COM Well Number #301h                          |               |                                     |                      |                              |  |
| OGRID No. 332947                                                                                                                                                                                                                                       | Operator N        | Vame         | AVANT          | OPERATING II       | , LLC                                                       |               |                                     | Ground Leve          | Ground Level Elevation 3532' |  |
| Surface Owner: ☐ State ☐                                                                                                                                                                                                                               | Fee 🗌 Tribal 🕱 F  | ederal       |                | Mineral Ow         | ner: $\square$ S                                            | tate 🛚 Fee    | □ Tribal 🏾                          | 【 Federal            |                              |  |
|                                                                                                                                                                                                                                                        |                   |              | Su             | rface Location     |                                                             |               |                                     |                      |                              |  |
| UL Section Town                                                                                                                                                                                                                                        | hip Range         | Lot          | Ft. from N/S   | Ft. from E/V       | V                                                           | Latitude      |                                     | Longitude            | County                       |  |
| A 22 20                                                                                                                                                                                                                                                | S 32 E            |              | 423' FNL       | . 344' F           | EL                                                          | 32.564        | 778°  -                             | ·103.746586°         | LEA                          |  |
|                                                                                                                                                                                                                                                        |                   |              | Botto          | m Hole Location    | 1                                                           |               |                                     |                      |                              |  |
| UL Section Town                                                                                                                                                                                                                                        | hip Range         | Lot          | Ft. from N/S   | Ft. from E/V       | V                                                           | Latitude      |                                     | Longitude            | County                       |  |
| l 27 20                                                                                                                                                                                                                                                | S 32 E            |              | 1420' FSI      | _ 330' F           | EL                                                          | 32.540        | 842°  -                             | ·103.746560°         | LEA                          |  |
|                                                                                                                                                                                                                                                        |                   | 1            |                |                    |                                                             | 1             | <u> </u>                            |                      |                              |  |
| Dedicated Acres Infill of 560.00                                                                                                                                                                                                                       | r Defining Well   | Defining     | g Well API     |                    | Overlapping Spacing Unit (Y/N) Consolidation Code           |               |                                     |                      |                              |  |
| Order Numbers.                                                                                                                                                                                                                                         |                   |              |                | Well setbac        | ks are un                                                   | ıder Commoi   | l<br>on Ownership: □Yes <b>X</b> No |                      |                              |  |
|                                                                                                                                                                                                                                                        |                   |              | Kiek           | Off Point (KOP)    |                                                             |               |                                     |                      |                              |  |
| UL Section Town                                                                                                                                                                                                                                        | hip Range         | Lot          | Ft. from N/S   | Ft. from E/V       |                                                             | Latitude      |                                     | Longitude            | County                       |  |
| A 22 20                                                                                                                                                                                                                                                | -                 |              | 423' FNL       |                    |                                                             | 32.564        | 1                                   | ·103.746586°         | LEA                          |  |
|                                                                                                                                                                                                                                                        |                   |              | First          | Take Point (FTP    |                                                             |               |                                     |                      |                              |  |
| UL Section Town                                                                                                                                                                                                                                        | hip Range         | Lot          | Ft. from N/S   | Ft. from E/V       | -                                                           | Latitude      |                                     | Longitude            | County                       |  |
| A 22 20                                                                                                                                                                                                                                                | S 32 E            |              | 100' FNL       | . 330' F           | EL                                                          | 32.565        | 667°  -                             | ·103.746540°         | LEA                          |  |
|                                                                                                                                                                                                                                                        |                   | <u> </u>     | Last           | Take Point (LTP    | )                                                           | 1             | I.                                  |                      |                              |  |
| UL Section Town                                                                                                                                                                                                                                        | hip Range         | Lot          | Ft. from N/S   | Ft. from E/V       | V                                                           | Latitude      |                                     | Longitude            | County                       |  |
| l 27 20                                                                                                                                                                                                                                                | S 32 E            |              | 1420' FSI      | _ 330' F           | EL                                                          | 32.540        | 842°  -                             | ·103.746560°         | LEA                          |  |
|                                                                                                                                                                                                                                                        | '                 |              | •              | 1                  |                                                             | '             |                                     |                      |                              |  |
| Unitized Area or Area of Un                                                                                                                                                                                                                            | form Interest     | Spacing      | Unit Type 🛚 Ho | rizontal 🗆 Vertica | 1                                                           | Grou          | nd Floor El                         | evation: 3532'       |                              |  |
| ODED A TOD CEDITIFICA                                                                                                                                                                                                                                  | FIONIC            |              |                | CLIDVENOD          | CEDTIE                                                      | CATIONS       |                                     |                      |                              |  |
| OPERATOR CERTIFICA  I hereby certify that the informat my knowledge and belief, and, if organization either owns a work including the proposed bottom h location pursuant to a contract w interest, or to a voluntary pooling entered by the division. |                   | hat the well | location shown |                    | was plotted from fiche same is true and                     |               |                                     |                      |                              |  |
| If this well is a horizontal well, I consent of at least one lessee or a in each tract (in the target pool of interval will be located or obtain  Sarah Ferrai                                                                                         | 1                 | Λ            | - 31 Ma        | ırch 2             | 2025 Essi                                                   | ONAL SURVEYOR |                                     |                      |                              |  |
| Signature                                                                                                                                                                                                                                              | Signature and So  | eal of Prof  | essional Surve | yor                |                                                             |               |                                     |                      |                              |  |
| Sarah Ferreyros                                                                                                                                                                                                                                        | 21209             |              | MARCH          | 27, 2025           |                                                             |               |                                     |                      |                              |  |
| Printed Name                                                                                                                                                                                                                                           | Certificate Num   | ber          | Date of Surv   |                    |                                                             |               |                                     |                      |                              |  |
| sarah@avantnr.c                                                                                                                                                                                                                                        | _                 |              |                |                    |                                                             |               |                                     |                      |                              |  |
| _sarah@avantnr.d                                                                                                                                                                                                                                       | - Certificate Num | UCI          | Date of Surv   | voy                |                                                             |               |                                     |                      |                              |  |

WELL NAME: THAI CURRY 22 27 FED COM #301H ELEVATION: 3532'

| NAD 83 (SHL/KOP) 423' FNL & 344' FEL |
|--------------------------------------|
| LATITUDE = 32.564778°                |
| LONGITUDE = -103.746586°             |
| NAD 27 (SHL/KOP)                     |
| LATITUDE = 32.564656°                |
| LONGITUDE = -103.746090°             |
| STATE PLANE NAD 83 (N.M. EAST)       |
| N: 569695.16' E: 722099.70'          |
| STATE PLANE NAD 27 (N.M. EAST)       |
| N: 569633.06' E: 680919.26'          |

| NAD 83 (FTP/PPP#1) 100' FNL & 330' FEL |
|----------------------------------------|
| LATITUDE = 32.565667°                  |
| LONGITUDE = -103.746540°               |
| NAD 27 (FTP/PPP#1)                     |
| LATITUDE = 32.565545°                  |
| LONGITUDE = -103.746044°               |
| STATE PLANE NAD 83 (N.M. EAST)         |
| N: 570018.52' E: 722112.21'            |
| STATE PLANE NAD 27 (N.M. EAST)         |
| N: 569956.41' E: 680931.78'            |

| APPROXIMATE WELL BORE    |          |  |  |  |  |  |  |
|--------------------------|----------|--|--|--|--|--|--|
| DISTANCE FROM FTP TO LTP |          |  |  |  |  |  |  |
| NM 033955 5174.55'       |          |  |  |  |  |  |  |
| NM 015024                | 1318.48' |  |  |  |  |  |  |
| S2/N2 & N2/S2<br>SEC 27  | 2538.51' |  |  |  |  |  |  |
| TOTAL                    | 9031.54  |  |  |  |  |  |  |

| NAD 83 (PPP#2) 330' FEL        |
|--------------------------------|
| LATITUDE = 32.551444°          |
| LONGITUDE = -103.746552°       |
| NAD 27 (PPP#2)                 |
| LATITUDE = 32.551322°          |
| LONGITUDE = -103.746056°       |
| STATE PLANE NAD 83 (N.M. EAST) |
| N: 564844.03' E: 722137.12'    |
| STATE PLANE NAD 27 (N.M. EAST) |
| N: 564782.05' E: 680956.55'    |

| NAD 83 (LTP/BHL) 1420' FSL & 330' FEL |
|---------------------------------------|
| LATITUDE = 32.540842°                 |
| LONGITUDE = -103.746560°              |
| NAD 27 (LTP/BHL)                      |
| LATITUDE = 32.540720°                 |
| LONGITUDE = -103.746065°              |
| STATE PLANE NAD 83 (N.M. EAST)        |
| N: 560987.09' E: 722155.92'           |
| STATE PLANE NAD 27 (N.M. EAST)        |
| N: 560925.21' E: 680975.24'           |

| FOUND MONUMENT                 |
|--------------------------------|
| CALC. CORNER                   |
| SHL/ KOP/ FTP / PPP/ LTP / BHL |
| ——— WELLBORE                   |
| HORIZONTAL SPACING UNIT        |
| STATE OIL & GAS LEASE          |
| BLM OIL & GAS LEASE            |

- 1. ALL COORDINATES, BEARINGS, AND DISTANCES CONTAINED HEREIN ARE GRID, BASED UPON THE NEW MEXICO STATE PLANE COORDINATES SYSTEM, NORTH AMERICAN DATUM 83, NEW MEXICO EAST (3001).
- 2. THIS DOCUMENT IS BASED UPON AN ON THE GROUND SURVEY PERFORMED DURING MARCH, 2025. CERTIFICATION OF THIS DOCUMENT IS ONLY TO THE LOCATION OF THIS EASEMENT IN RELATION TO RECORDED MONUMENT OF DEEDS PROVIDED BY THE CLIENT.
- 3. ELEVATIONS MSL, DERIVED FROM G.N.S.S. OBSERVATION AND DERIVED FROM SAID ON-THE-GROUND SURVEY.