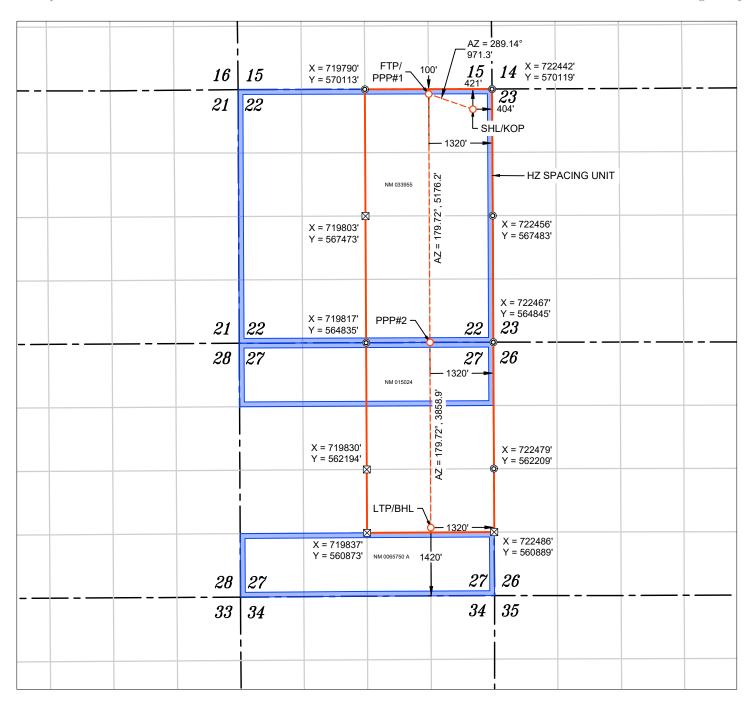

| <u>C-102</u>                                                                                                                                                                                                                                           | E                 |              | inerals & Nat  |                    | w Mexico Exhibit A-2 ral Resources Department TION DIVISION |               |                                     | Revised July 9, 2024 |                              |  |
|--------------------------------------------------------------------------------------------------------------------------------------------------------------------------------------------------------------------------------------------------------|-------------------|--------------|----------------|--------------------|-------------------------------------------------------------|---------------|-------------------------------------|----------------------|------------------------------|--|
| Submit Electronically Via OCD Permitting                                                                                                                                                                                                               |                   | OIL          | CONSERV        | ATION DIVI         | HON DIVISION                                                |               |                                     |                      | ▼ Initial Submittal          |  |
|                                                                                                                                                                                                                                                        |                   |              |                |                    |                                                             |               | Submitta<br>Type:                   | ☐ Amended            | Report                       |  |
|                                                                                                                                                                                                                                                        |                   |              |                |                    |                                                             |               |                                     | ☐ As Drille          | d                            |  |
|                                                                                                                                                                                                                                                        |                   |              | WELL LOC       | ATION INFORM       | TION INFORMATION                                            |               |                                     |                      |                              |  |
| API Number                                                                                                                                                                                                                                             | Pool Code         | 53560        | )              | Pool Name Sa       | ılt Lak                                                     | e; Bone       | Spring                              | )                    |                              |  |
| Property Code                                                                                                                                                                                                                                          | Property N        |              | THAI CUI       | RRY 22 27 FED      | RY 22 27 FED COM Well Number #301h                          |               |                                     |                      |                              |  |
| OGRID No. 332947                                                                                                                                                                                                                                       | Operator N        | Vame         | AVANT          | OPERATING II       | , LLC                                                       |               |                                     | Ground Leve          | Ground Level Elevation 3532' |  |
| Surface Owner: ☐ State ☐                                                                                                                                                                                                                               | Fee 🗌 Tribal 🕱 F  | ederal       |                | Mineral Ow         | ner: $\square$ S                                            | tate 🛚 Fee    | □ Tribal 🏾                          | 【 Federal            |                              |  |
|                                                                                                                                                                                                                                                        |                   |              | Su             | rface Location     |                                                             |               |                                     |                      |                              |  |
| UL Section Town                                                                                                                                                                                                                                        | hip Range         | Lot          | Ft. from N/S   | Ft. from E/V       | V                                                           | Latitude      |                                     | Longitude            | County                       |  |
| A 22 20                                                                                                                                                                                                                                                | S 32 E            |              | 423' FNL       | . 344' F           | EL                                                          | 32.564        | 778°  -                             | ·103.746586°         | LEA                          |  |
|                                                                                                                                                                                                                                                        |                   |              | Botto          | m Hole Location    | 1                                                           |               |                                     |                      |                              |  |
| UL Section Town                                                                                                                                                                                                                                        | hip Range         | Lot          | Ft. from N/S   | Ft. from E/V       | V                                                           | Latitude      |                                     | Longitude            | County                       |  |
| l 27 20                                                                                                                                                                                                                                                | S 32 E            |              | 1420' FSI      | _ 330' F           | EL                                                          | 32.540        | 842°  -                             | ·103.746560°         | LEA                          |  |
|                                                                                                                                                                                                                                                        |                   | 1            |                |                    |                                                             | 1             | <u> </u>                            |                      |                              |  |
| Dedicated Acres Infill of 560.00                                                                                                                                                                                                                       | r Defining Well   | Defining     | g Well API     |                    | Overlapping Spacing Unit (Y/N) Consolidation Code           |               |                                     |                      |                              |  |
| Order Numbers.                                                                                                                                                                                                                                         |                   |              |                | Well setbac        | ks are un                                                   | ıder Commoi   | l<br>on Ownership: □Yes <b>X</b> No |                      |                              |  |
|                                                                                                                                                                                                                                                        |                   |              | Kiek           | Off Point (KOP)    |                                                             |               |                                     |                      |                              |  |
| UL Section Town                                                                                                                                                                                                                                        | hip Range         | Lot          | Ft. from N/S   | Ft. from E/V       |                                                             | Latitude      |                                     | Longitude            | County                       |  |
| A 22 20                                                                                                                                                                                                                                                | -                 |              | 423' FNL       |                    |                                                             | 32.564        | 1                                   | ·103.746586°         | LEA                          |  |
|                                                                                                                                                                                                                                                        |                   |              | First          | Take Point (FTP    |                                                             |               |                                     |                      |                              |  |
| UL Section Town                                                                                                                                                                                                                                        | hip Range         | Lot          | Ft. from N/S   | Ft. from E/V       | -                                                           | Latitude      |                                     | Longitude            | County                       |  |
| A 22 20                                                                                                                                                                                                                                                | S 32 E            |              | 100' FNL       | . 330' F           | EL                                                          | 32.565        | 667°  -                             | ·103.746540°         | LEA                          |  |
|                                                                                                                                                                                                                                                        |                   | <u> </u>     | Last           | Take Point (LTP    | )                                                           | 1             | I.                                  |                      |                              |  |
| UL Section Town                                                                                                                                                                                                                                        | hip Range         | Lot          | Ft. from N/S   | Ft. from E/V       | V                                                           | Latitude      |                                     | Longitude            | County                       |  |
| l 27 20                                                                                                                                                                                                                                                | S 32 E            |              | 1420' FSI      | _ 330' F           | EL                                                          | 32.540        | 842°  -                             | ·103.746560°         | LEA                          |  |
|                                                                                                                                                                                                                                                        | '                 |              | •              | 1                  |                                                             | '             |                                     |                      |                              |  |
| Unitized Area or Area of Un                                                                                                                                                                                                                            | form Interest     | Spacing      | Unit Type 🛚 Ho | rizontal 🗆 Vertica | 1                                                           | Grou          | nd Floor El                         | evation: 3532'       |                              |  |
| ODED A TOD CEDITIFICA                                                                                                                                                                                                                                  | FIONIC            |              |                | CLIDVENOD          | CEDTIE                                                      | CATIONS       |                                     |                      |                              |  |
| OPERATOR CERTIFICA  I hereby certify that the informat my knowledge and belief, and, if organization either owns a work including the proposed bottom h location pursuant to a contract w interest, or to a voluntary pooling entered by the division. |                   | hat the well | location shown |                    | was plotted from fiche same is true and                     |               |                                     |                      |                              |  |
| If this well is a horizontal well, I consent of at least one lessee or a in each tract (in the target pool of interval will be located or obtain  Sarah Ferrai                                                                                         | 1                 | Λ            | - 31 Ma        | ırch 2             | 2025 Essi                                                   | ONAL SURVEYOR |                                     |                      |                              |  |
| Signature                                                                                                                                                                                                                                              | Signature and So  | eal of Prof  | essional Surve | yor                |                                                             |               |                                     |                      |                              |  |
| Sarah Ferreyros                                                                                                                                                                                                                                        | 21209             |              | MARCH          | 27, 2025           |                                                             |               |                                     |                      |                              |  |
| Printed Name                                                                                                                                                                                                                                           | Certificate Num   | ber          | Date of Surv   |                    |                                                             |               |                                     |                      |                              |  |
| sarah@avantnr.c                                                                                                                                                                                                                                        | _                 |              |                |                    |                                                             |               |                                     |                      |                              |  |
| _sarah@avantnr.d                                                                                                                                                                                                                                       | - Certificate Num | UCI          | Date of Surv   | voy                |                                                             |               |                                     |                      |                              |  |

WELL NAME: THAI CURRY 22 27 FED COM #301H ELEVATION: 3532'

| NAD 83 (SHL/KOP) 423' FNL & 344' FEL |
|--------------------------------------|
| LATITUDE = 32.564778°                |
| LONGITUDE = -103.746586°             |
| NAD 27 (SHL/KOP)                     |
| LATITUDE = 32.564656°                |
| LONGITUDE = -103.746090°             |
| STATE PLANE NAD 83 (N.M. EAST)       |
| N: 569695.16' E: 722099.70'          |
| STATE PLANE NAD 27 (N.M. EAST)       |
| N: 569633.06' E: 680919.26'          |

| NAD 83 (FTP/PPP#1) 100' FNL & 330' FEL |
|----------------------------------------|
| LATITUDE = 32.565667°                  |
| LONGITUDE = -103.746540°               |
| NAD 27 (FTP/PPP#1)                     |
| LATITUDE = 32.565545°                  |
| LONGITUDE = -103.746044°               |
| STATE PLANE NAD 83 (N.M. EAST)         |
| N: 570018.52' E: 722112.21'            |
| STATE PLANE NAD 27 (N.M. EAST)         |
| N: 569956.41' E: 680931.78'            |

| APPROXIMATE WELL BORE    |          |  |  |  |  |  |  |
|--------------------------|----------|--|--|--|--|--|--|
| DISTANCE FROM FTP TO LTP |          |  |  |  |  |  |  |
| NM 033955 5174.55'       |          |  |  |  |  |  |  |
| NM 015024                | 1318.48' |  |  |  |  |  |  |
| S2/N2 & N2/S2<br>SEC 27  | 2538.51' |  |  |  |  |  |  |
| TOTAL                    | 9031.54  |  |  |  |  |  |  |

| NAD 83 (PPP#2) 330' FEL        |
|--------------------------------|
| LATITUDE = 32.551444°          |
| LONGITUDE = -103.746552°       |
| NAD 27 (PPP#2)                 |
| LATITUDE = 32.551322°          |
| LONGITUDE = -103.746056°       |
| STATE PLANE NAD 83 (N.M. EAST) |
| N: 564844.03' E: 722137.12'    |
| STATE PLANE NAD 27 (N.M. EAST) |
| N: 564782.05' E: 680956.55'    |

| NAD 83 (LTP/BHL) 1420' FSL & 330' FEL |
|---------------------------------------|
| LATITUDE = 32.540842°                 |
| LONGITUDE = -103.746560°              |
| NAD 27 (LTP/BHL)                      |
| LATITUDE = 32.540720°                 |
| LONGITUDE = -103.746065°              |
| STATE PLANE NAD 83 (N.M. EAST)        |
| N: 560987.09' E: 722155.92'           |
| STATE PLANE NAD 27 (N.M. EAST)        |
| N: 560925.21' E: 680975.24'           |