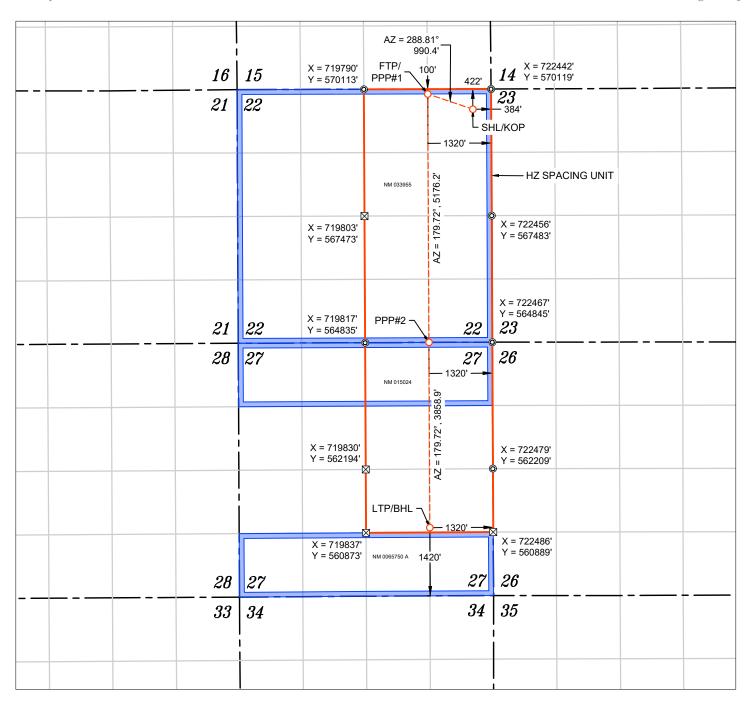

| <u>C-102</u>                                                                                                                                                                                                                                           | E                 |              | inerals & Nat  |                    | w Mexico Exhibit A-2 ral Resources Department TION DIVISION |               |                                     | Revised July 9, 2024 |                              |  |
|--------------------------------------------------------------------------------------------------------------------------------------------------------------------------------------------------------------------------------------------------------|-------------------|--------------|----------------|--------------------|-------------------------------------------------------------|---------------|-------------------------------------|----------------------|------------------------------|--|
| Submit Electronically Via OCD Permitting                                                                                                                                                                                                               |                   | OIL          | CONSERV        | ATION DIVI         | HON DIVISION                                                |               |                                     |                      | ▼ Initial Submittal          |  |
|                                                                                                                                                                                                                                                        |                   |              |                |                    |                                                             |               | Submitta<br>Type:                   | ☐ Amended            | Report                       |  |
|                                                                                                                                                                                                                                                        |                   |              |                |                    |                                                             |               |                                     | ☐ As Drille          | d                            |  |
|                                                                                                                                                                                                                                                        |                   |              | WELL LOC       | ATION INFORM       | TION INFORMATION                                            |               |                                     |                      |                              |  |
| API Number                                                                                                                                                                                                                                             | Pool Code         | 53560        | )              | Pool Name Sa       | ılt Lak                                                     | e; Bone       | Spring                              | )                    |                              |  |
| Property Code                                                                                                                                                                                                                                          | Property N        |              | THAI CUI       | RRY 22 27 FED      | RY 22 27 FED COM Well Number #301h                          |               |                                     |                      |                              |  |
| OGRID No. 332947                                                                                                                                                                                                                                       | Operator N        | Vame         | AVANT          | OPERATING II       | , LLC                                                       |               |                                     | Ground Leve          | Ground Level Elevation 3532' |  |
| Surface Owner: ☐ State ☐                                                                                                                                                                                                                               | Fee 🗌 Tribal 🕱 F  | ederal       |                | Mineral Ow         | ner: $\square$ S                                            | tate 🛚 Fee    | □ Tribal 🏾                          | 【 Federal            |                              |  |
|                                                                                                                                                                                                                                                        |                   |              | Su             | rface Location     |                                                             |               |                                     |                      |                              |  |
| UL Section Town                                                                                                                                                                                                                                        | hip Range         | Lot          | Ft. from N/S   | Ft. from E/V       | V                                                           | Latitude      |                                     | Longitude            | County                       |  |
| A 22 20                                                                                                                                                                                                                                                | S 32 E            |              | 423' FNL       | . 344' F           | EL                                                          | 32.564        | 778°  -                             | ·103.746586°         | LEA                          |  |
|                                                                                                                                                                                                                                                        |                   |              | Botto          | m Hole Location    | 1                                                           |               |                                     |                      |                              |  |
| UL Section Town                                                                                                                                                                                                                                        | hip Range         | Lot          | Ft. from N/S   | Ft. from E/V       | V                                                           | Latitude      |                                     | Longitude            | County                       |  |
| l 27 20                                                                                                                                                                                                                                                | S 32 E            |              | 1420' FSI      | _ 330' F           | EL                                                          | 32.540        | 842°  -                             | ·103.746560°         | LEA                          |  |
|                                                                                                                                                                                                                                                        |                   | 1            |                |                    |                                                             | 1             | <u> </u>                            |                      |                              |  |
| Dedicated Acres Infill of 560.00                                                                                                                                                                                                                       | r Defining Well   | Defining     | g Well API     |                    | Overlapping Spacing Unit (Y/N) Consolidation Code           |               |                                     |                      |                              |  |
| Order Numbers.                                                                                                                                                                                                                                         |                   |              |                | Well setbac        | ks are un                                                   | ıder Commoi   | l<br>on Ownership: □Yes <b>X</b> No |                      |                              |  |
|                                                                                                                                                                                                                                                        |                   |              | Kiek           | Off Point (KOP)    |                                                             |               |                                     |                      |                              |  |
| UL Section Town                                                                                                                                                                                                                                        | hip Range         | Lot          | Ft. from N/S   | Ft. from E/V       |                                                             | Latitude      |                                     | Longitude            | County                       |  |
| A 22 20                                                                                                                                                                                                                                                | -                 |              | 423' FNL       |                    |                                                             | 32.564        | 1                                   | ·103.746586°         | LEA                          |  |
|                                                                                                                                                                                                                                                        |                   |              | First          | Take Point (FTP    |                                                             |               |                                     |                      |                              |  |
| UL Section Town                                                                                                                                                                                                                                        | hip Range         | Lot          | Ft. from N/S   | Ft. from E/V       | -                                                           | Latitude      |                                     | Longitude            | County                       |  |
| A 22 20                                                                                                                                                                                                                                                | S 32 E            |              | 100' FNL       | . 330' F           | EL                                                          | 32.565        | 667°  -                             | ·103.746540°         | LEA                          |  |
|                                                                                                                                                                                                                                                        |                   | <u> </u>     | Last           | Take Point (LTP    | )                                                           | 1             | I.                                  |                      |                              |  |
| UL Section Town                                                                                                                                                                                                                                        | hip Range         | Lot          | Ft. from N/S   | Ft. from E/V       | V                                                           | Latitude      |                                     | Longitude            | County                       |  |
| l 27 20                                                                                                                                                                                                                                                | S 32 E            |              | 1420' FSI      | _ 330' F           | EL                                                          | 32.540        | 842°  -                             | ·103.746560°         | LEA                          |  |
|                                                                                                                                                                                                                                                        | '                 |              | •              | 1                  |                                                             | '             |                                     |                      |                              |  |
| Unitized Area or Area of Un                                                                                                                                                                                                                            | form Interest     | Spacing      | Unit Type 🛚 Ho | rizontal 🗆 Vertica | 1                                                           | Grou          | nd Floor El                         | evation: 3532'       |                              |  |
| ODED A TOD CEDITIFICA                                                                                                                                                                                                                                  | FIONIC            |              |                | CLIDVENOD          | CEDTIE                                                      | CATIONS       |                                     |                      |                              |  |
| OPERATOR CERTIFICA  I hereby certify that the informat my knowledge and belief, and, if organization either owns a work including the proposed bottom h location pursuant to a contract w interest, or to a voluntary pooling entered by the division. |                   | hat the well | location shown |                    | was plotted from fiche same is true and                     |               |                                     |                      |                              |  |
| If this well is a horizontal well, I consent of at least one lessee or a in each tract (in the target pool of interval will be located or obtain  Sarah Ferrai                                                                                         | 1                 | Λ            | - 31 Ma        | ırch 2             | 2025 Essi                                                   | ONAL SURVEYOR |                                     |                      |                              |  |
| Signature                                                                                                                                                                                                                                              | Signature and So  | eal of Prof  | essional Surve | yor                |                                                             |               |                                     |                      |                              |  |
| Sarah Ferreyros                                                                                                                                                                                                                                        | 21209             |              | MARCH          | 27, 2025           |                                                             |               |                                     |                      |                              |  |
| Printed Name                                                                                                                                                                                                                                           | Certificate Num   | ber          | Date of Surv   |                    |                                                             |               |                                     |                      |                              |  |
| sarah@avantnr.c                                                                                                                                                                                                                                        | _                 |              |                |                    |                                                             |               |                                     |                      |                              |  |
| _sarah@avantnr.d                                                                                                                                                                                                                                       | - Certificate Num | UCI          | Date of Surv   | voy                |                                                             |               |                                     |                      |                              |  |

WELL NAME: THAI CURRY 22 27 FED COM #301H ELEVATION: 3532'

| NAD 83 (SHL/KOP) 423' FNL & 344' FEL |
|--------------------------------------|
| LATITUDE = 32.564778°                |
| LONGITUDE = -103.746586°             |
| NAD 27 (SHL/KOP)                     |
| LATITUDE = 32.564656°                |
| LONGITUDE = -103.746090°             |
| STATE PLANE NAD 83 (N.M. EAST)       |
| N: 569695.16' E: 722099.70'          |
| STATE PLANE NAD 27 (N.M. EAST)       |
| N: 569633.06' E: 680919.26'          |

| NAD 83 (FTP/PPP#1) 100' FNL & 330' FEL |
|----------------------------------------|
| LATITUDE = 32.565667°                  |
| LONGITUDE = -103.746540°               |
| NAD 27 (FTP/PPP#1)                     |
| LATITUDE = 32.565545°                  |
| LONGITUDE = -103.746044°               |
| STATE PLANE NAD 83 (N.M. EAST)         |
| N: 570018.52' E: 722112.21'            |
| STATE PLANE NAD 27 (N.M. EAST)         |
| N: 569956.41' E: 680931.78'            |

| APPROXIMATE WELL BORE    |          |  |  |  |  |  |  |
|--------------------------|----------|--|--|--|--|--|--|
| DISTANCE FROM FTP TO LTP |          |  |  |  |  |  |  |
| NM 033955 5174.55'       |          |  |  |  |  |  |  |
| NM 015024                | 1318.48' |  |  |  |  |  |  |
| S2/N2 & N2/S2<br>SEC 27  | 2538.51' |  |  |  |  |  |  |
| TOTAL                    | 9031.54  |  |  |  |  |  |  |

| NAD 83 (PPP#2) 330' FEL        |
|--------------------------------|
| LATITUDE = 32.551444°          |
| LONGITUDE = -103.746552°       |
| NAD 27 (PPP#2)                 |
| LATITUDE = 32.551322°          |
| LONGITUDE = -103.746056°       |
| STATE PLANE NAD 83 (N.M. EAST) |
| N: 564844.03' E: 722137.12'    |
| STATE PLANE NAD 27 (N.M. EAST) |
| N: 564782.05' E: 680956.55'    |

| NAD 83 (LTP/BHL) 1420' FSL & 330' FEL |
|---------------------------------------|
| LATITUDE = 32.540842°                 |
| LONGITUDE = -103.746560°              |
| NAD 27 (LTP/BHL)                      |
| LATITUDE = 32.540720°                 |
| LONGITUDE = -103.746065°              |
| STATE PLANE NAD 83 (N.M. EAST)        |
| N: 560987.09' E: 722155.92'           |
| STATE PLANE NAD 27 (N.M. EAST)        |
| N: 560925.21' E: 680975.24'           |