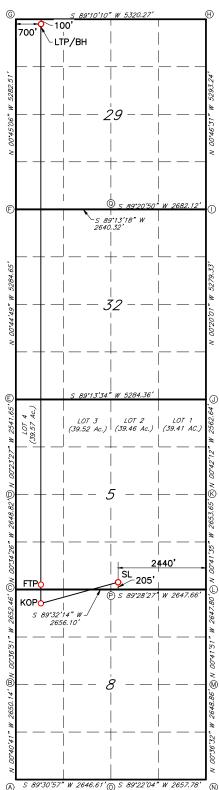

- 6. Mewbourne will file separately for administrative approval of the non-standard horizontal spacing unit.
- 7. **Mewbourne Exhibit C-1** contains a draft Form C-102 for the wells. This form demonstrates that the completed interval for the wells will comply with statewide setbacks for oil wells. The exhibit shows that the wells will be assigned to the WC-025 G-07 S193513B; Bone Spring, Oil [97926].
- 8. **Mewbourne Exhibit C-2** identifies the tracts of land comprising the horizontal spacing unit, the ownership interests in each tract, and ownership interests on a spacing unit basis. The subject acreage is comprised of state lands. The parties Mewbourne seeks to pool are highlighted in yellow.
- 9. **Mewbourne Exhibit C-3** contains a sample of the well proposal letter and AFEs, as well as lease offer, sent to owners with a working interest. The costs reflected in the AFEs are consistent with what Mewbourne and other operators have incurred for drilling similar horizontal wells in the area in this formation.
- 10. Mewbourne requests that the overhead and administrative costs for drilling and producing the proposed wells be set at \$12,000 per month while drilling and \$1,200 per month