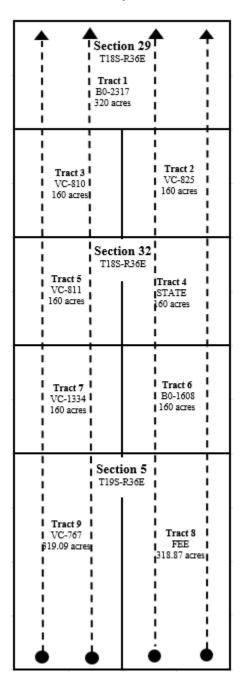

- 6. Mewbourne will file separately for administrative approval of the non-standard horizontal spacing unit.
- 7. **Mewbourne Exhibit C-1** contains a draft Form C-102 for the wells. This form demonstrates that the completed interval for the wells will comply with statewide setbacks for oil wells. The exhibit shows that the wells will be assigned to the WC-025 G-07 S193513B; Bone Spring, Oil [97926].
- 8. **Mewbourne Exhibit C-2** identifies the tracts of land comprising the horizontal spacing unit, the ownership interests in each tract, and ownership interests on a spacing unit basis. The subject acreage is comprised of state lands. The parties Mewbourne seeks to pool are highlighted in yellow.
- 9. **Mewbourne Exhibit C-3** contains a sample of the well proposal letter and AFEs, as well as lease offer, sent to owners with a working interest. The costs reflected in the AFEs are consistent with what Mewbourne and other operators have incurred for drilling similar horizontal wells in the area in this formation.
- 10. Mewbourne requests that the overhead and administrative costs for drilling and producing the proposed wells be set at \$12,000 per month while drilling and \$1,200 per month