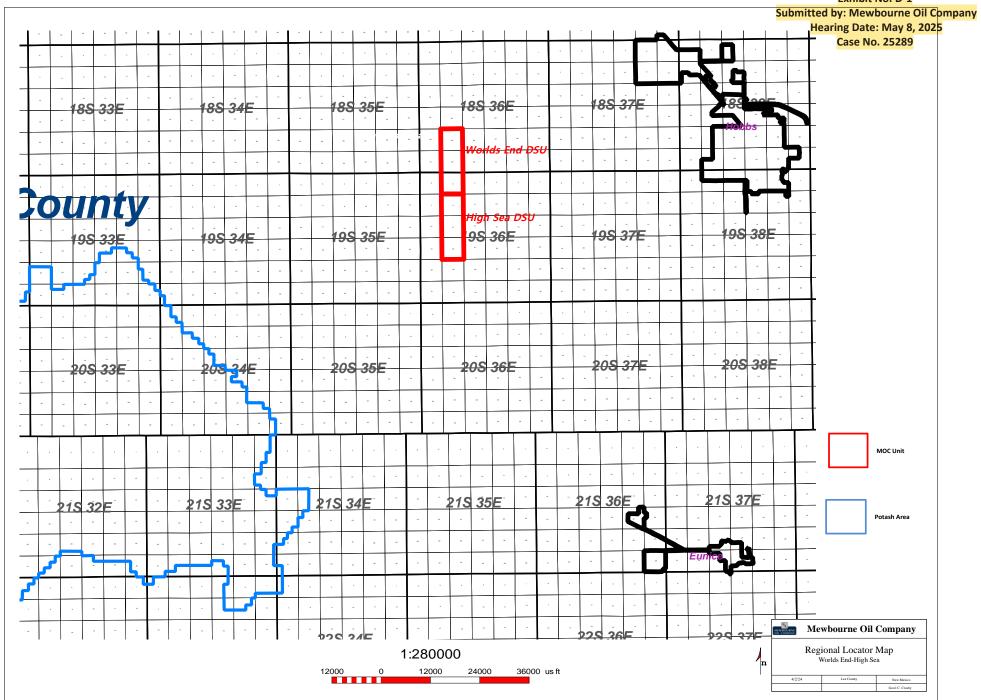

(505) 988-4421

(505) 983-6043 Facsimile

mfeldewert@hollandhart.com

agrankin@hollandhart.com

pmvance@hollandhart.com

ATTORNEYS FOR MEWBOURNE OIL COMPANY

| CASE: |  |
|-------|--|
|-------|--|

Application of Mewbourne Oil Company for Compulsory Pooling, Lea County, New Mexico. Applicant in the abovestyled cause seeks an order an order pooling a non-standard 1,9217.96-acre, more or less, horizontal well spacing unit in the Bone Spring formation underlying Lots 1-4, the S/2 N/2 and S/2 (All equivalent) of irregular Section 5, Township 19 South, Range 36 East, and All of Sections 29 and 32, Township 18 South, Range 36 East, NMPM, Lea County, New Mexico. This spacing unit will be initially dedicated to the proposed Worlds End 5/29 State Com #522H well, with a surface location in the SW/4 SE/4 (Unit O) of Section 5, T19S-R36E, and a bottom hole location in the NW/4 NW/4 (Unit D) of Section 29, T18S-R36E; Worlds End 5/29 State Com #524H well, with a surface location in the SW/4 SE/4 (Unit O) of Section 5, T19S-R36E, and a bottom hole location in the NE/4 NW/4 (Unit C) of Section 29, T18S-R36E; Worlds End 5/29 State Com #526H well, with a surface location in the SW/4 SE/4 (Unit O) of Section 5, T19S-R36E, and a bottom hole location in the NW/4 NE/4 (Unit B) of Section 29, T18S-R36E; and Worlds End 5/29 State Com #528H well, with a surface location in the SW/4 SE/4 (Unit O) of Section 5, T19S-R36E, and a bottom hole location in the NE/4 NE/4 (Unit A) of Section 29, T18S-R36E. Also to be considered will be the cost of drilling and completing the wells and the allocation of the costs thereof, the operating costs and charges for supervision, the designation of applicant as operator of the proposed spacing unit, and a 200% charge for risk involved in drilling said wells. The subject area is located approximately 14 miles west of Hobbs, New Mexico.