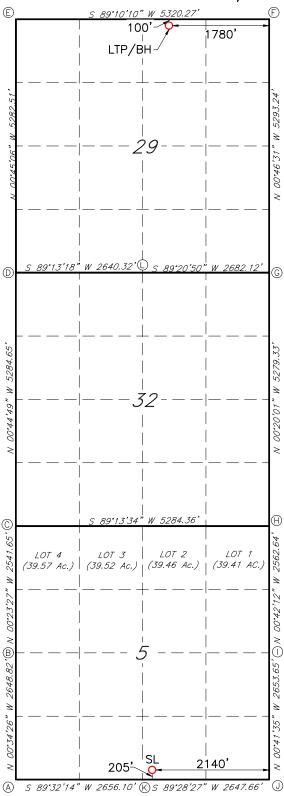

- 6. Mewbourne will file separately for administrative approval of the non-standard horizontal spacing unit.
- 7. **Mewbourne Exhibit C-1** contains a draft Form C-102 for the wells. This form demonstrates that the completed interval for the wells will comply with statewide setbacks for oil wells. The exhibit shows that the wells will be assigned to the WC-025 G-07 S193513B; Bone Spring, Oil [97926].
- 8. **Mewbourne Exhibit C-2** identifies the tracts of land comprising the horizontal spacing unit, the ownership interests in each tract, and ownership interests on a spacing unit basis. The subject acreage is comprised of state lands. The parties Mewbourne seeks to pool are highlighted in yellow.
- 9. **Mewbourne Exhibit C-3** contains a sample of the well proposal letter and AFEs, as well as lease offer, sent to owners with a working interest. The costs reflected in the AFEs are consistent with what Mewbourne and other operators have incurred for drilling similar horizontal wells in the area in this formation.
- 10. Mewbourne requests that the overhead and administrative costs for drilling and producing the proposed wells be set at \$12,000 per month while drilling and \$1,200 per month