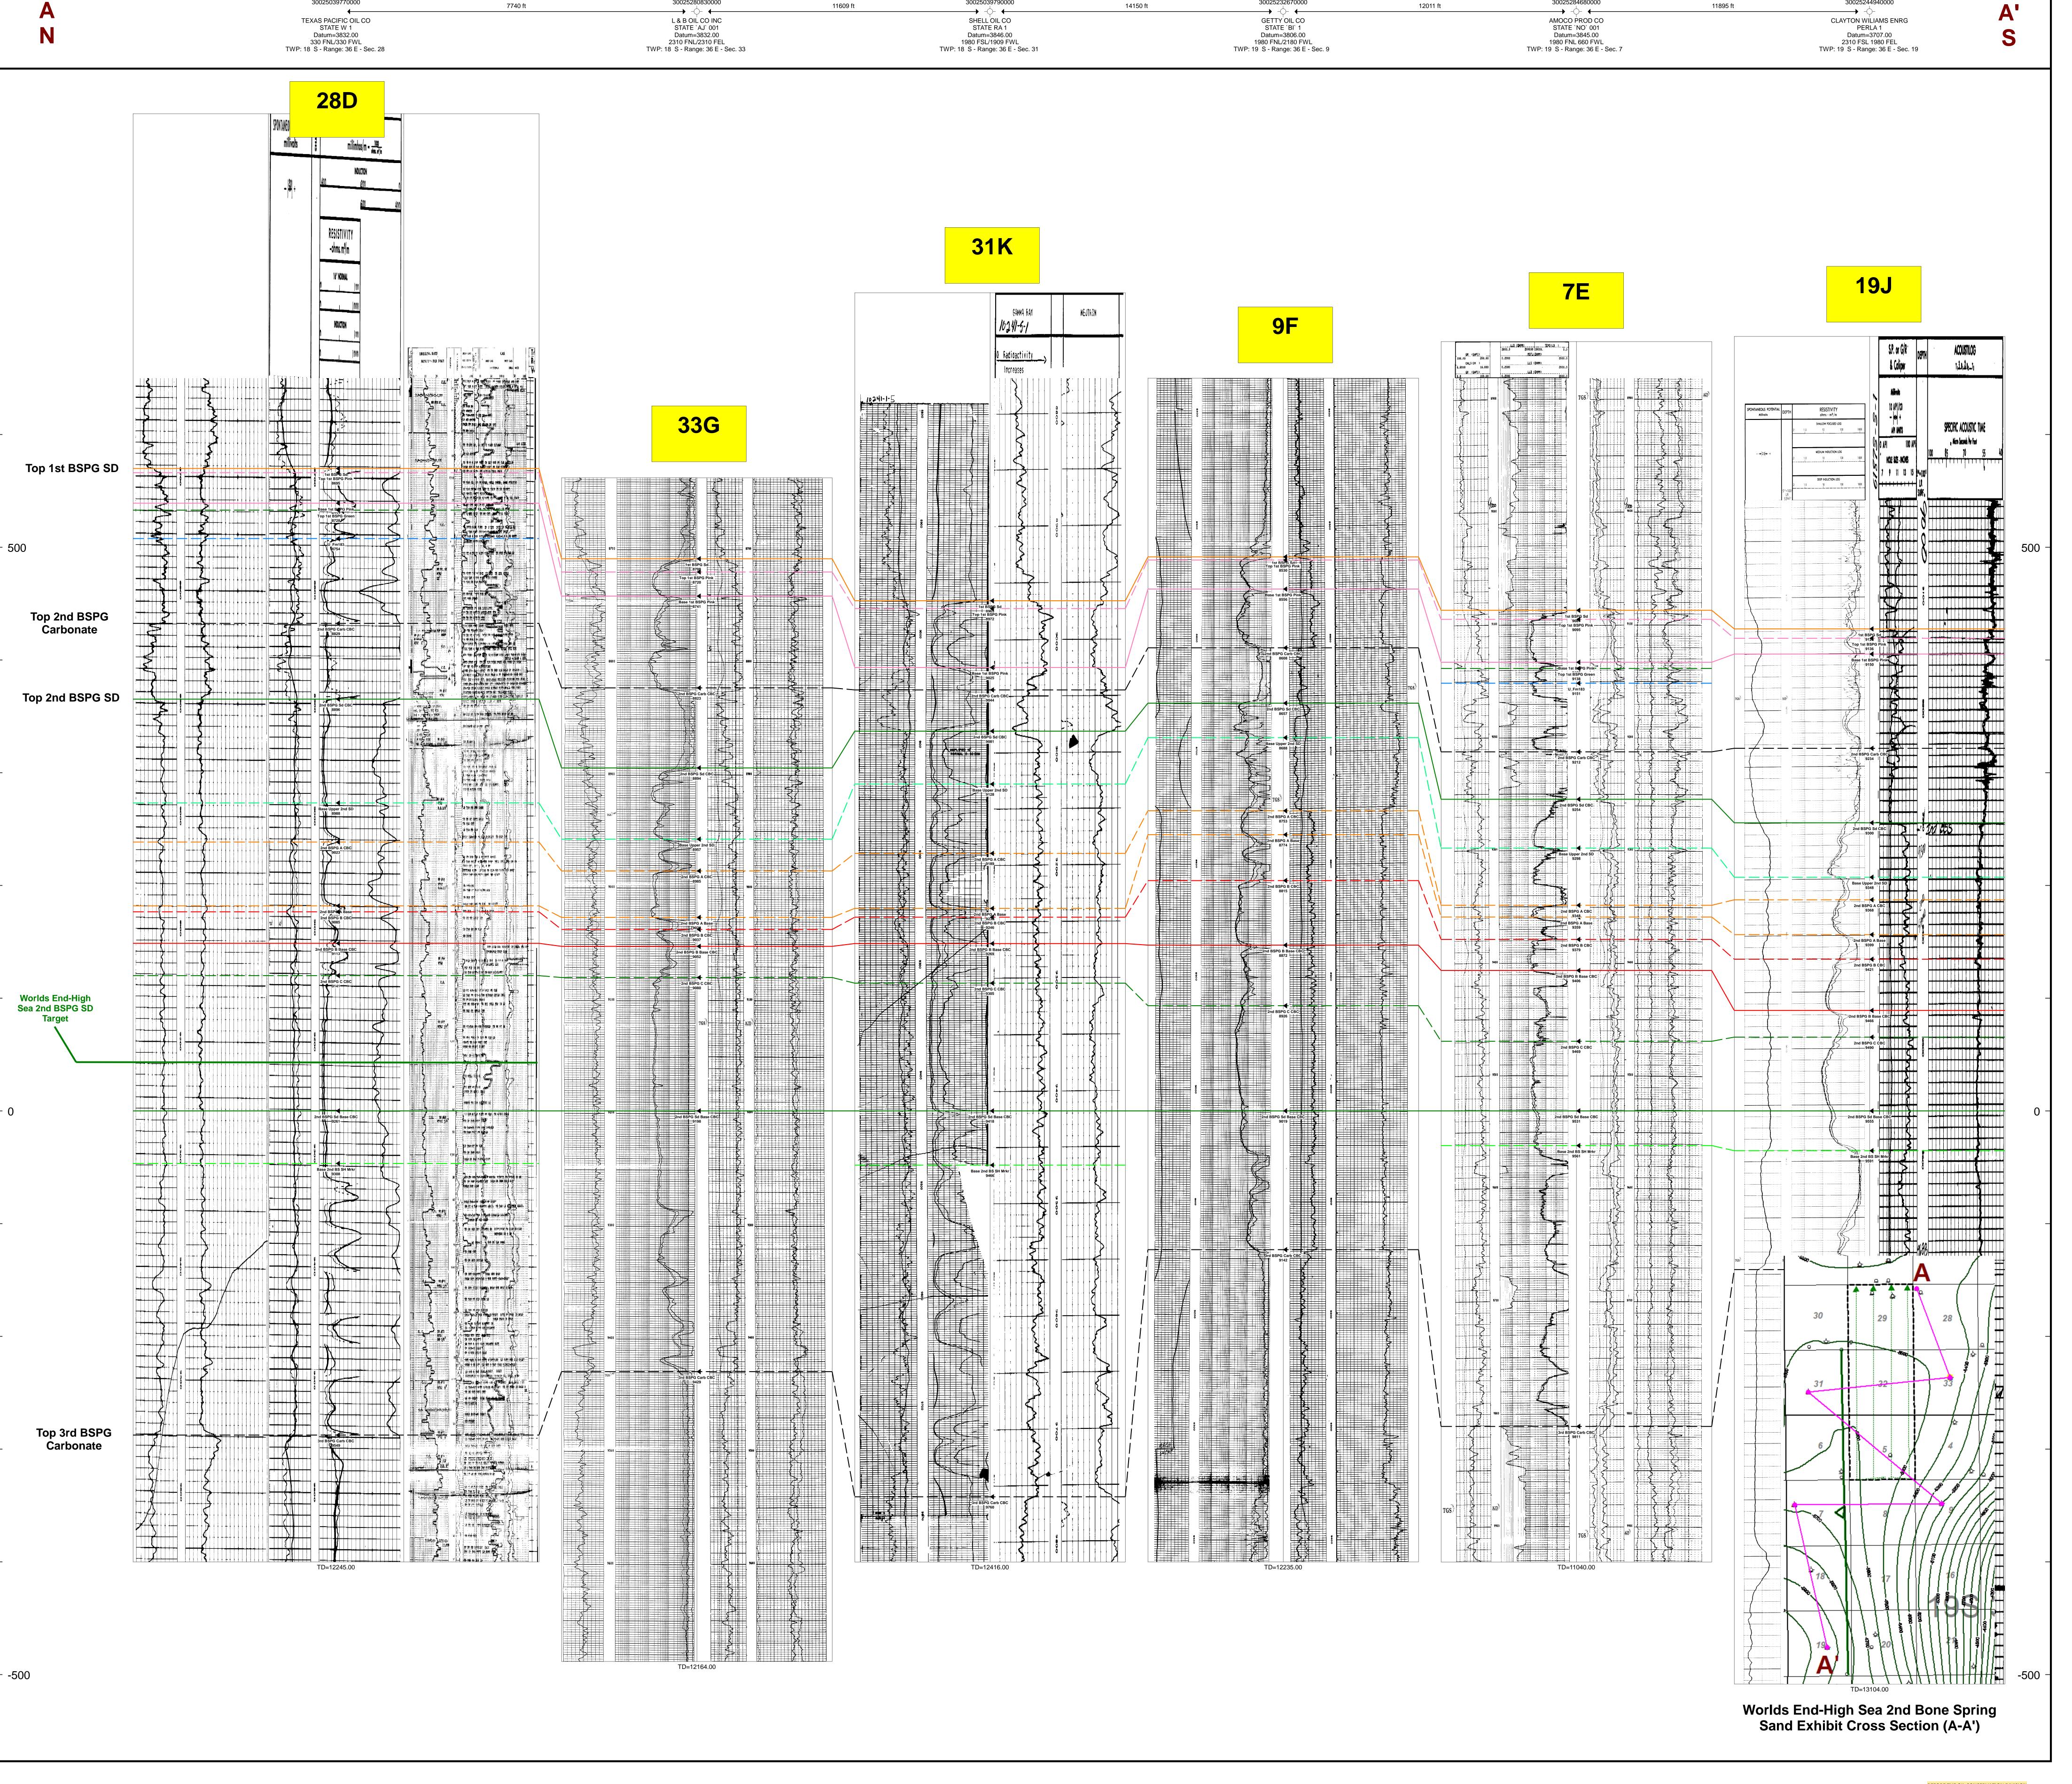

Case No. 25289
Released to Imaging: 5/7/2025 4:21:57 PM

| Received by OCD: 5/7/2025 2:06:33 PM                                 |                                                   | Page 6 of |
|----------------------------------------------------------------------|---------------------------------------------------|-----------|
| Well #3                                                              | Worlds End 5/29 State Com #526H                   |           |
|                                                                      | (API No. Pending)                                 |           |
|                                                                      | SHL: 205' FSL & 2,140' FEL (Unit O) of Section 5  |           |
|                                                                      | BHL: 100' FNL & 1,780' FEL (Unit B) of Section 29 |           |
|                                                                      | Completion Target: Bone Spring formation          |           |
|                                                                      | Well Orientation: Standup / South-North           |           |
|                                                                      | Completion Location expected to be: Standard      |           |
| Well #4                                                              | Worlds End 5/29 State Com #528H                   |           |
|                                                                      | (API No. Pending)                                 |           |
|                                                                      | SHL: 205' FSL & 1,990' FEL (Unit O) of Section 5  |           |
|                                                                      | BHL: 100' FNL & 380' FEL (Unit A) of Section 29   |           |
|                                                                      | Completion Target: Bone Spring formation          |           |
|                                                                      | Well Orientation: Standup / South-North           |           |
|                                                                      | Completion Location expected to be: Standard      |           |
| Horizontal Well First and Last Take Points                           | Exhibit C-1                                       |           |
| Completion Target (Formation, TVD and MD)                            | Exhibit C-1                                       |           |
|                                                                      |                                                   |           |
| AFE Capex and Operating Costs                                        |                                                   |           |
| Drilling Supervision/Month \$                                        | Exhibit C-3                                       |           |
| Production Supervision/Month \$                                      | Exhibit C-3                                       |           |
| Justification for Supervision Costs                                  | Exhibit C-3                                       |           |
| Requested Risk Charge                                                | Exhibit C-3                                       |           |
| Notice of Hearing                                                    |                                                   |           |
| Proposed Notice of Hearing                                           | Exhibit B                                         |           |
| Proof of Mailed Notice of Hearing (20 days before hearing)           | Exhibit E                                         |           |
| Proof of Published Notice of Hearing (10 days before hearing)        | Exhibit F                                         |           |
| Ownership Determination                                              |                                                   |           |
| Land Ownership Schematic of the Spacing Unit                         | Exhibit C-2                                       |           |
| Tract List (including lease numbers and owners)                      | Exhibit C-2                                       |           |
| If approval of Non-Standard Spacing Unit is requested, Tract List    |                                                   |           |
| (including lease numbers and owners) of Tracts subject to notice     |                                                   |           |
| requirements.                                                        | N/A                                               |           |
| Pooled Parties (including ownership type)                            | Exhibit C-2                                       |           |
| Unlocatable Parties to be Pooled                                     | N/A                                               |           |
| Ownership Depth Severance (including percentage above &              | <u> </u>                                          |           |
| below)                                                               | Exhibit C-2                                       |           |
| Joinder                                                              |                                                   |           |
| Sample Copy of Proposal Letter                                       | Exhibit C-3                                       |           |
| List of Interest Owners (ie Exhibit A of JOA)                        | Exhibit C-2                                       |           |
| Chronology of Contact with Non-Joined Working Interests              | Exhibit C-2                                       |           |
| Overhead Rates In Proposal Letter                                    | Exhibit C-3                                       |           |
| Cost Estimate to Drill and Complete                                  | Exhibit C-3                                       |           |
| Cost Estimate to Drill and Complete  Cost Estimate to Equip Well     | Exhibit C-3                                       |           |
| Cost Estimate to Equip Well  Cost Estimate for Production Facilities | Exhibit C-3                                       |           |
|                                                                      | EXHIBIT C-3                                       |           |
| Geology                                                              |                                                   |           |
| Summary (including special considerations)                           | Exhibit D                                         |           |
| Spacing Unit Schematic                                               | Exhibit D-1                                       |           |
| Gunbarrel/Lateral Trajectory Schematic                               | Exhibit D-2                                       |           |
| Well Orientation (with rationale)                                    | Exhibit D                                         |           |
| Target Formation                                                     | Exhibit D, D-3                                    |           |
| HSU Cross Section                                                    | Exhibit D-3                                       |           |
| Depth Severance Discussion                                           | N/A                                               |           |
| eleased to Imaging: 5/7/2025 4:21:57 PM<br>Forms, Figures and Tables |                                                   |           |
| rotilis, rigules allu Tables                                         |                                                   |           |

| LECEIVER BY O'CIA. ST. 1/2025 2. 00.35 1 M               |                                                    |
|----------------------------------------------------------|----------------------------------------------------|
| C-102                                                    | Exhibit C-1                                        |
| Tracts                                                   | Exhibit C-2                                        |
| Summary of Interests, Unit Recapitulation (Tracts)       | Exhibit C-2                                        |
| General Location Map (including basin)                   | Exhibit D                                          |
| Well Bore Location Map                                   | Exhibit D-1                                        |
| Structure Contour Map - Subsea Depth                     | Exhibit D-2                                        |
| Cross Section Location Map (including wells)             | Exhibit D-2                                        |
| Cross Section (including Landing Zone)                   | Exhibit D-3                                        |
| Additional Information                                   |                                                    |
| Special Provisions/Stipulations                          | N/A                                                |
| CERTIFICATION: I hereby certify that the information pro | ovided in this checklist is complete and accurate. |
| Printed Name (Attorney or Party Representative):         |                                                    |
| Signed Name (Attorney or Party Representative):          |                                                    |
| Date:                                                    | 3-Apr-25                                           |