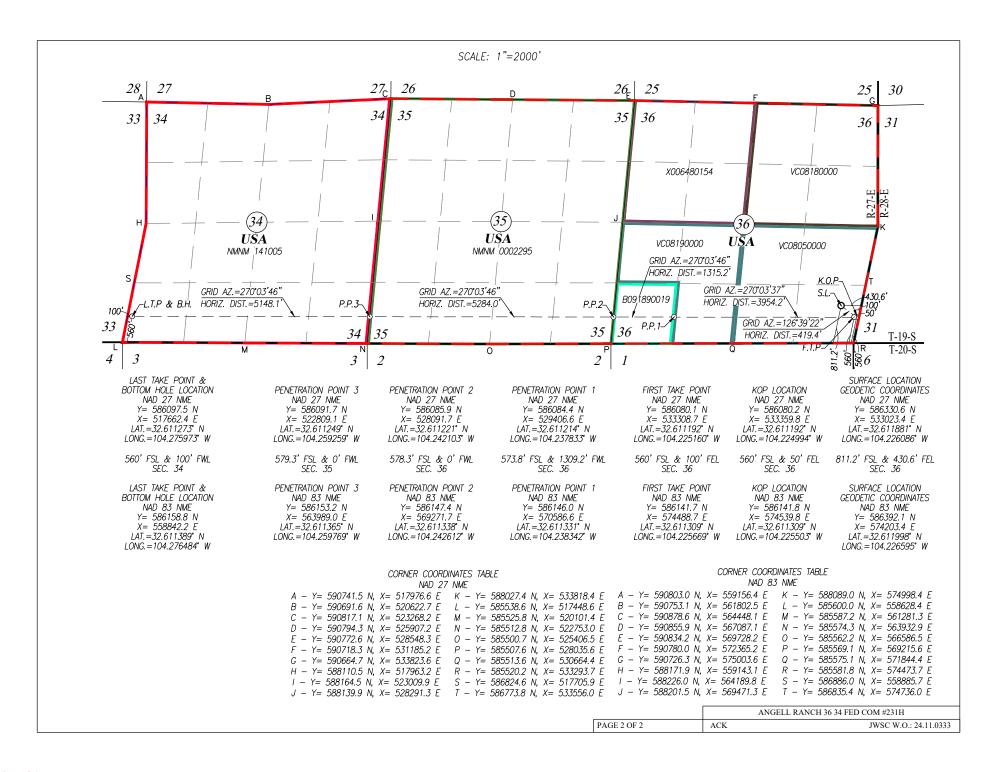

Released to Imaging: 2/11/2025 8:53:47 AM
Released to Imaging: 5/8/2025 4:09:32 PM

Received by OCD: 5/8/2025 2:33:20 PM
Received by OCD: 2/7/2025 4:42:24 PM

Page 8 of 145
Page 2 of 5

- 3. V-F Petroleum proposes the **Angel Ranch 36-34 Fed Com #221H Well,** an oil well, to be horizontally drilled from a surface location in the SE/4 SE/4 (Unit P) of Section 36 to a bottom hole location in the SW/4 SW/4 (Unit M) of Section 34.
- 4. V-F Petroleum proposes the **Angel Ranch 36-34 Fed Com #231H Well,** an oil well, to be horizontally drilled from a surface location in the SE/4 SE/4 (Unit P) of Section 36 to a bottom hole location in the SW/4 SW/4 (Unit M) of Section 34.
- 5. V-F Petroleum proposes the **Angel Ranch 36-34 Fed Com #222H Well**, an oil well, to be horizontally drilled from a surface location in the SE/4 SE/4 (Unit P) of Section 36 to a bottom hole location in the NW/4 SW/4 (Unit L) of Section 34.
- 6. V-F Petroleum proposes the **Angel Ranch 36-34 Fed Com #232H Well**, an oil well, to be horizontally drilled from a surface location in the SE/4 SE/4 (Unit P) of Section 36 to a bottom hole location in the NW/4 SW/4 (Unit L) of Section 34.
- 7. V-F Petroleum proposes the **Angel Ranch 36-34 Fed Com #223H Well**, an oil well, to be horizontally drilled from a surface location in the NE/4 NE/4 (Unit A) of Section 36 to a bottom hole location in the SW/4 NW/4 (Unit E) of Section 34.
- 8. V-F Petroleum proposes the **Angel Ranch 36-34 Fed Com #233H Well**, an oil well, to be horizontally drilled from a surface location in the NE/4 NE/4 (Unit A) of Section 36 to a bottom hole location in the SW/4 NW/4 (Unit E) of Section 34.
- 9. V-F Petroleum proposes the **Angel Ranch 36-34 Fed Com #224H Well**, an oil well, to be horizontally drilled from a surface location in the NE/4 NE/4 (Unit A) of Section 36 to a bottom hole location in the NW/4 NW/4 (Unit D) of Section 34.

Received by OCD: 5/8/2025 2:33:20 PM Received by OCD: 2/7/2025 4:42:24 PM Page 9 of 145
Page 3 of 5

10. V-F Petroleum proposes the Angel Ranch 36-34 Fed Com #234H Well, an oil

well, to be horizontally drilled from a surface location in the NE/4 NE/4 (Unit A) of Section 36 to

a bottom hole location in the NW/4 NW/4 (Unit D) of Section 34.

11. The proposed wells are orthodox in their locations, and the take points and

completed intervals comply with setback requirements under the statewide rules.