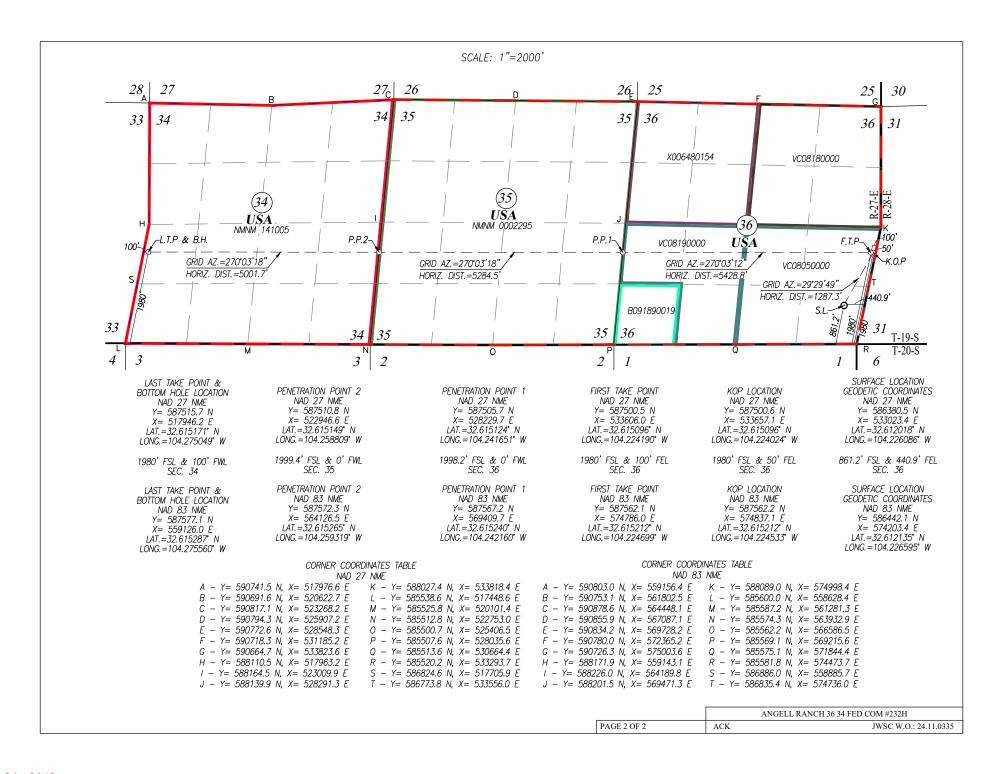

Released to Imaging: 2/11/2025 8:53:47 AM
Released to Imaging: 5/8/2025 4:09:32 PM

Received by OCD: 5/8/2025 2:33:20 PM
Received by OCD: 2/7/2025 4:42:24 PM

Page 8 of 145
Page 2 of 5

- 3. V-F Petroleum proposes the **Angel Ranch 36-34 Fed Com #221H Well,** an oil well, to be horizontally drilled from a surface location in the SE/4 SE/4 (Unit P) of Section 36 to a bottom hole location in the SW/4 SW/4 (Unit M) of Section 34.
- 4. V-F Petroleum proposes the **Angel Ranch 36-34 Fed Com #231H Well,** an oil well, to be horizontally drilled from a surface location in the SE/4 SE/4 (Unit P) of Section 36 to a bottom hole location in the SW/4 SW/4 (Unit M) of Section 34.
- 5. V-F Petroleum proposes the **Angel Ranch 36-34 Fed Com #222H Well**, an oil well, to be horizontally drilled from a surface location in the SE/4 SE/4 (Unit P) of Section 36 to a bottom hole location in the NW/4 SW/4 (Unit L) of Section 34.
- 6. V-F Petroleum proposes the **Angel Ranch 36-34 Fed Com #232H Well**, an oil well, to be horizontally drilled from a surface location in the SE/4 SE/4 (Unit P) of Section 36 to a bottom hole location in the NW/4 SW/4 (Unit L) of Section 34.
- 7. V-F Petroleum proposes the **Angel Ranch 36-34 Fed Com #223H Well**, an oil well, to be horizontally drilled from a surface location in the NE/4 NE/4 (Unit A) of Section 36 to a bottom hole location in the SW/4 NW/4 (Unit E) of Section 34.
- 8. V-F Petroleum proposes the **Angel Ranch 36-34 Fed Com #233H Well**, an oil well, to be horizontally drilled from a surface location in the NE/4 NE/4 (Unit A) of Section 36 to a bottom hole location in the SW/4 NW/4 (Unit E) of Section 34.
- 9. V-F Petroleum proposes the **Angel Ranch 36-34 Fed Com #224H Well**, an oil well, to be horizontally drilled from a surface location in the NE/4 NE/4 (Unit A) of Section 36 to a bottom hole location in the NW/4 NW/4 (Unit D) of Section 34.

Received by OCD: 5/8/2025 2:33:20 PM Received by OCD: 2/7/2025 4:42:24 PM Page 9 of 145
Page 3 of 5

10. V-F Petroleum proposes the Angel Ranch 36-34 Fed Com #234H Well, an oil

well, to be horizontally drilled from a surface location in the NE/4 NE/4 (Unit A) of Section 36 to

a bottom hole location in the NW/4 NW/4 (Unit D) of Section 34.

11. The proposed wells are orthodox in their locations, and the take points and

completed intervals comply with setback requirements under the statewide rules.