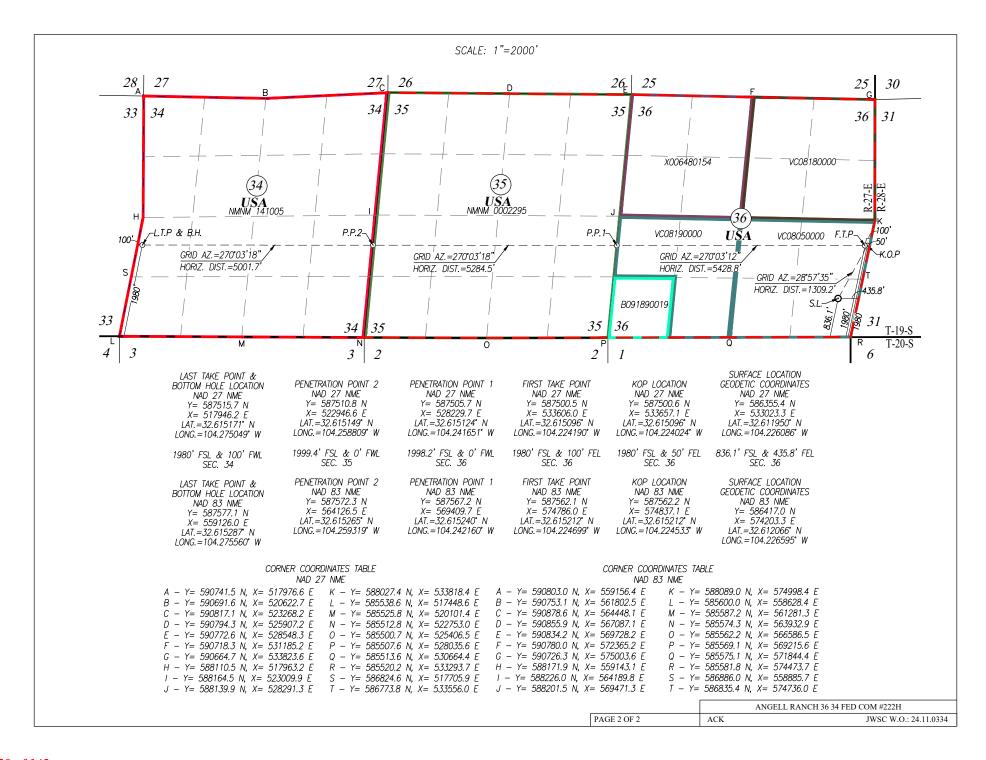

| Well #2                                    | Angell Ranch 36-34 Fed Com 231H Well (API No. 30-015-Pending), SHL: Unit P, 811' FSL, 430' FEL, Section 36, T19S-R27E; BHL: Unit M, 560' FSL, 100' FWL, Section 34, T19S-R27E, NMPM; Eddy County, New Mexico Completion Target: Bone Spring formation Well Orientation: East - West / Laydown Standard location |
|--------------------------------------------|-----------------------------------------------------------------------------------------------------------------------------------------------------------------------------------------------------------------------------------------------------------------------------------------------------------------|
| Horizontal Well First and Last Take Points | Angell Ranch 36-34 Fed Com 231H Well:  FTP: Unit P, 560' FSL, 100' FEL, Section 36, T19S-R27E  LTP: Unit M, 560' FSL, 100' FWL, Section 34, T19S-R27E                                                                                                                                                           |
| Completion Target (Formation, TVD and MD)  | Angell Ranch 36-34 Fed Com 231H Well: TVD approx. 8,138', TMD 23,735'; See Exhibit A, A-1 & B-2                                                                                                                                                                                                                 |
| Well #3                                    | Angell Ranch 36-34 Fed Com 222H Well (API No. 30-015-Pending), SHL: Unit P, 836' FSL, 435' FEL, Section 36, T19S-R27E; BHL: Unit L, 1,980' FSL, 100' FWL, Section 34, T19S-R27E, NMPM; Eddy County, New Mexico Completion Target: Bone Spring formation Well Orientation: East-West / Laydown Standard location |
| Horizontal Well First and Last Take Points | Angell Ranch 36-34 Fed Com 222H Well:<br>FTP: Unit I, 1,980' FSL, 100' FEL, Section 36, T19S-R27E<br>LTP: Unit L, 1,980' FSL, 100' FWL, Section 34, T19S-R27E                                                                                                                                                   |
| Completion Target (Formation, TVD and MD)  | Angell Ranch 36-34 Fed Com 222H Well: TVD approx. 6,918', TMD 22,730'; 2nd Bone Spring formation, See Exhibit A, A-1 & B-2                                                                                                                                                                                      |
| Well #4                                    | Angell Ranch 36-34 Fed Com 232H Well (API No. 30-015-Pending), SHL: Unit P, 861' FSL, 440' FEL, Section 36, T19S-R27E; BHL: Unit L, 1,980' FSL, 100' FWL, Section 34, T19S-R27E, NMPM; Eddy County, New Mexico Completion Target: Bone Spring formation Well Orientation: East-West / Laydown Standard location |
| Horizontal Well First and Last Take Points | Angell Ranch 36-34 Fed Com 232H Well:<br>FTP: Unit I, 1,980' FSL, 100' FEL, Section 36, T19S-R27E<br>LTP: Unit L, 1,980' FSL, 100' FWL, Section 34, T19S-R27E                                                                                                                                                   |
| Completion Target (Formation, TVD and MD)  | Angell Ranch 36-34 Fed Com 232H Well: TVD approx. 8,100', TMD 23,877'; See Exhibit A, A-1 & B-2                                                                                                                                                                                                                 |
| Well #5                                    | Angell Ranch 36-34 Fed Com 223H Well (API No. 30-015-Pending), SHL: Unit A, 458' FNL, 547' FEL, Section 36, T19S-R27E; BHL: Unit E, 1,880' FNL, 100' FWL, Section 34, T19S-R27E, NMPM; Eddy County, New Mexico Completion Target: Bone Spring formation Well Orientation: East-West / Laydown Standard location |
| Horizontal Well First and Last Take Points | Angell Ranch 36-34 Fed Com 223H Well: FTP: Unit H, 1,880' FNL, 100' FEL, Section 36, T19S-R27E LTP: Unit E, 1,880' FNL, 100' FWL, Section 34, T19S-R27E                                                                                                                                                         |