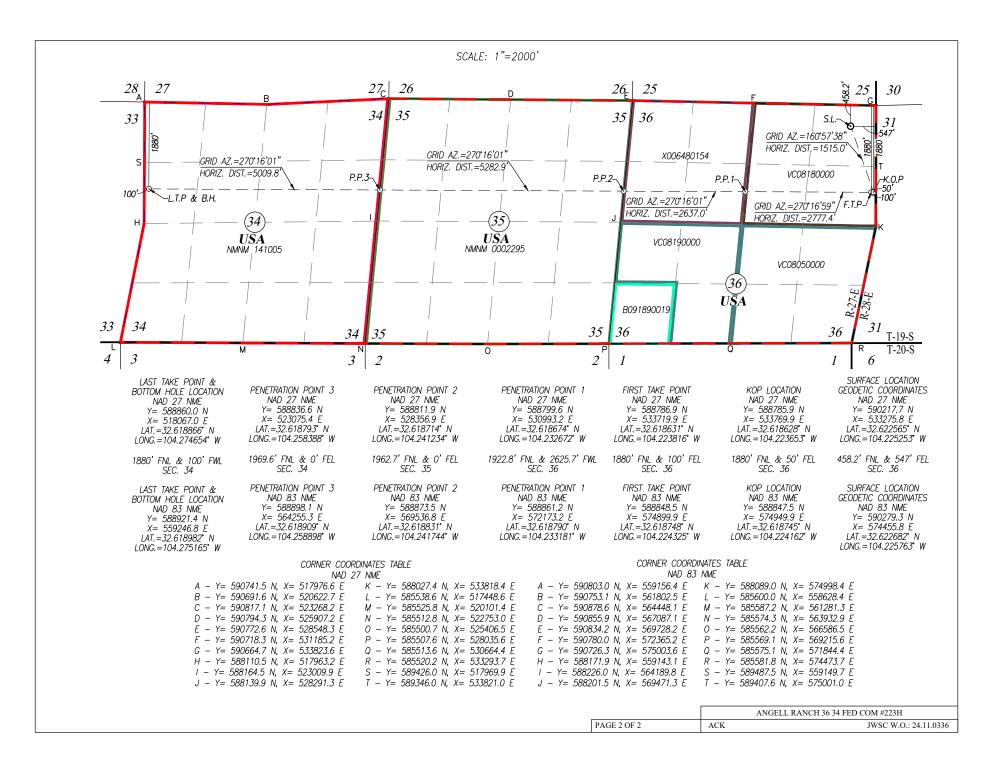

| Completion Target (Formation, TVD and MD)  | Angell Ranch 36-34 Fed Com 223H Well:<br>TVD approx. 7,040', TMD 22,869';<br>See Exhibit A, A-1 & B-2                                                                                                                                                                                                                                          |
|--------------------------------------------|------------------------------------------------------------------------------------------------------------------------------------------------------------------------------------------------------------------------------------------------------------------------------------------------------------------------------------------------|
| Well #6                                    | Angell Ranch 36-34 Fed Com 233H Well (API No. 30-015-Pending), SHL: Unit A, 433' FNL, 547' FEL, Section 36, T19S-R27E; BHL: Unit E, 1,880' FNL, 100' FWL, Section 34, T19S-R27E, NMPM; Eddy County, New Mexico Completion Target: Bone Spring formation Well Orientation: West-East / Laydown Completion Location expected to be: Non-Standard |
| Horizontal Well First and Last Take Points | Angell Ranch 36-34 Fed Com 233H Well:<br>FTP: Unit H, 1,880' FNL, 100' FEL, Section 36, T19S-R27E<br>LTP: Unit E, 1,880' FNL, 100' FWL, Section 34, T19S-R27E                                                                                                                                                                                  |
| Completion Target (Formation, TVD and MD)  | Angell Ranch 36-34 Fed Com 233H Well: TVD approx. 8,242', TMD 24,022'; See Exhibit A, A-1 & B-2                                                                                                                                                                                                                                                |
| Well #7                                    | Angell Ranch 36-34 Fed Com 224H Well (API No. 30-015-Pending), SHL: Unit A, 408' FNL, 547' FEL, Section 36, T19S-R27E; BHL: Unit D, 760' FNL, 100' FWL, Section 34, T19S-R27E, NMPM; Eddy County, New Mexico Completion Target: Bone Spring formation Well Orientation: East-West / Laydown Standard location                                  |
| Horizontal Well First and Last Take Points | Angell Ranch 36-34 Fed Com 224H Well:<br>FTP: Unit A, 760' FNL, 100' FEL, Section 36, T19S-R27E<br>LTP: Unit D, 760' FNL, 100' FWL, Section 34, T19S-R27E                                                                                                                                                                                      |
| Completion Target (Formation, TVD and MD)  | Angell Ranch 36-34 Fed Com 224H Well:<br>TVD approx. 7,038', TMD 22,618';<br>See Exhibit A, A-1 & B-2                                                                                                                                                                                                                                          |
| Well #8                                    | Angell Ranch 36-34 Fed Com 234H Well (API No. 30-015-Pending), SHL: Unit A, 383' FNL, 547' FEL, Section 36, T19S-R27E; BHL: Unit D, 760' FNL, 100' FWL, Section 34, T19S-R27E, NMPM; Eddy County, New Mexico Completion Target: Bone Spring formation Well Orientation: East-West / Laydown Standard location                                  |
| Horizontal Well First and Last Take Points | Angell Ranch 36-34 Fed Com 234H Well:<br>FTP: Unit A, 760' FNL, 100' FEL, Section 36, T19S-R27E<br>LTP: Unit D, 760' FNL, 100' FWL, Section 34, T19S-R27E                                                                                                                                                                                      |
| Completion Target (Formation, TVD and MD)  | Angell Ranch 36-34 Fed Com 234H Well: TVD approx. 8,243', TMD 23,833'; See Exhibit A, A-1 & B-2                                                                                                                                                                                                                                                |
| AFE Capex and Operating Costs              |                                                                                                                                                                                                                                                                                                                                                |
| Drilling Supervision/Month \$              | \$8,000, Exhibit A                                                                                                                                                                                                                                                                                                                             |
| Production Supervision/Month \$            | \$800, Exhibit A                                                                                                                                                                                                                                                                                                                               |
| Justification for Supervision Costs        | Exhibit A                                                                                                                                                                                                                                                                                                                                      |
| Requested Risk Charge                      | 200%, Exhibit A                                                                                                                                                                                                                                                                                                                                |
| Notice of Hearing                          |                                                                                                                                                                                                                                                                                                                                                |
| Proposed Notice of Hearing                 | Exhibit D, D-1, D-4                                                                                                                                                                                                                                                                                                                            |
|                                            | 1                                                                                                                                                                                                                                                                                                                                              |