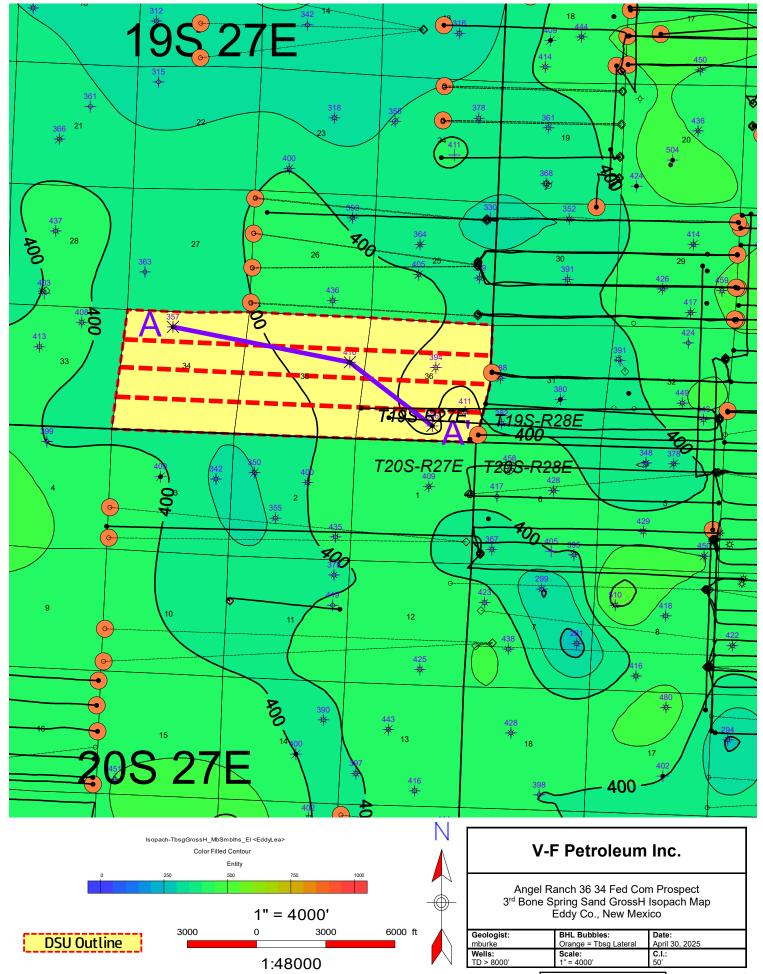

#### **TAB 3** V-F Exhibit B: Self-Affirmed Statement of Stephen Burke, Geologist

o V-F Exhibit B-1: Structure Map

o V-F Exhibit B-2: Stratigraphic Cross Section

o V-F Exhibit B-3: Gross Isochore

o V-F Exhibit B-4: Gun Barrel View