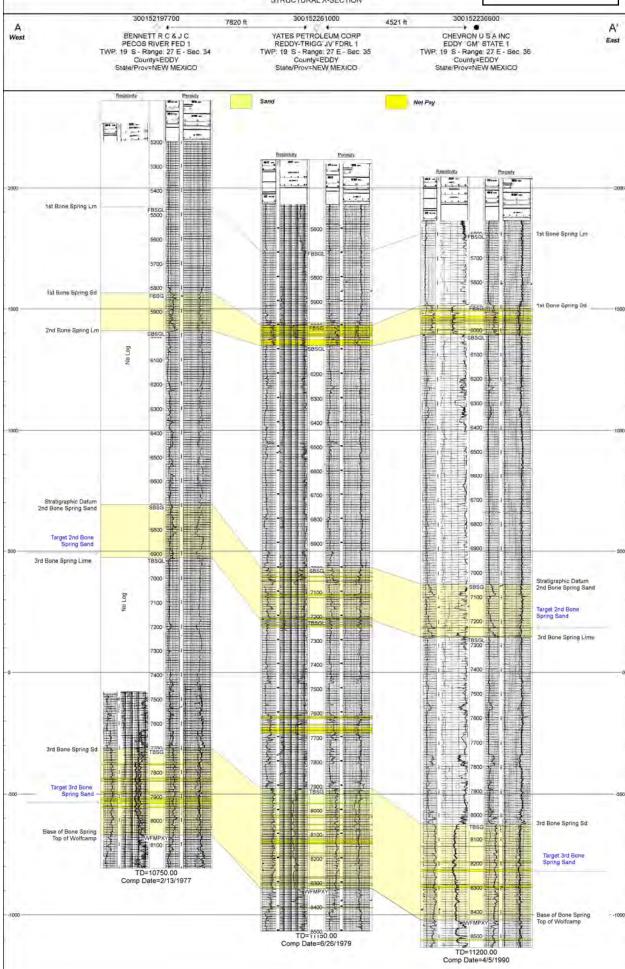

#### **TAB 3** V-F Exhibit B: Self-Affirmed Statement of Stephen Burke, Geologist

o V-F Exhibit B-1: Structure Map

o V-F Exhibit B-2: Stratigraphic Cross Section

o V-F Exhibit B-3: Gross Isochore

o V-F Exhibit B-4: Gun Barrel View

o V-F Exhibit B-5: Structural Cross-Section