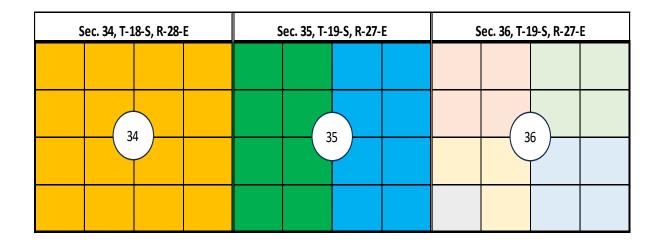

#### **APPLICATION**

V-F Petroleum Inc. ("V-F Petroleum" or "Applicant"), OGRID No. 24010, through its undersigned attorneys, hereby files this Application with the Oil Conservation Division ("Division" or "OCD") pursuant to the provisions of NMSA 1978, Section 70-2-17, seeking an order pooling all uncommitted mineral interests in the Bone Spring formation, designated as an oil pool, underlying a non-standard 1,906.34-acre, more or less, horizontal spacing unit comprised of all of Sections 36, 35, and 34, all in Township 19 South, Range 27 East, NMPM, Eddy County, New Mexico.

of Sections 36, 35, and 34, all in Township 19 South, Range 27 East, NMPM, Eddy County, New

Mexico;

3

- B. Approving the Angel Ranch 36-34 Fed Com #221H Well, Angel Ranch 36-34 Fed Com #231H Well, Angel Ranch 36-34 Fed Com #222H Well, Angel Ranch 36-34 Fed Com #232H Well, Angel Ranch 36-34 Fed Com #223H Well, Angel Ranch 36-34 Fed Com #223H Well, Angel Ranch 36-34 Fed Com #224H Well, and Angel Ranch 36-34 Fed Com #234H Well, as the wells for the HSU.
- C. Designating V-F Petroleum as operator of this HSU and the horizontal wells to be drilled thereon:
- D. Authorizing V-F Petroleum to recover its costs of drilling, equipping, and completing the wells;
- E. Approving actual operating charges and costs of supervision, to the maximum extent allowable, while drilling and after completion, together with a provision adjusting the rates pursuant to the COPAS accounting procedures; and
- F. Setting a 200% charge for the risk assumed by V-F Petroleum in drilling and completing the wells in the event a working interest owner elects not to participate in the wells.