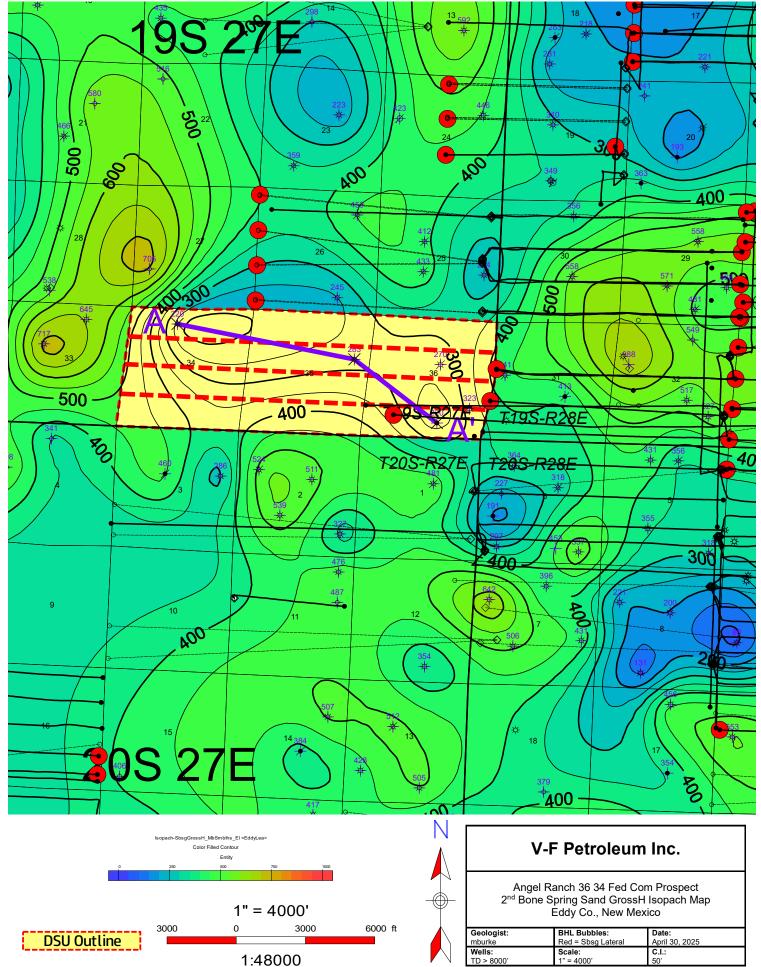

#### **TAB 3** V-F Exhibit B: Self-Affirmed Statement of Stephen Burke, Geologist

o V-F Exhibit B-1: Structure Map

o V-F Exhibit B-2: Stratigraphic Cross Section

o V-F Exhibit B-3: Gross Isochore

o V-F Exhibit B-4: Gun Barrel View