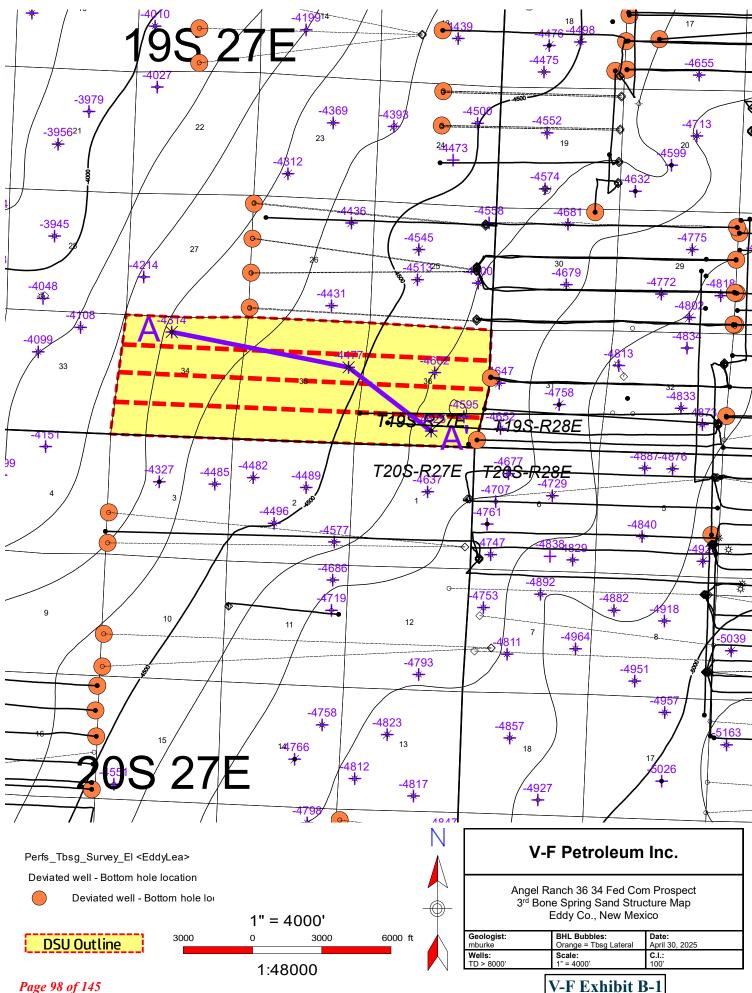

#### **TAB 3** V-F Exhibit B: Self-Affirmed Statement of Stephen Burke, Geologist

o V-F Exhibit B-1: Structure Map

o V-F Exhibit B-2: Stratigraphic Cross Section

o V-F Exhibit B-3: Gross Isochore

o V-F Exhibit B-4: Gun Barrel View