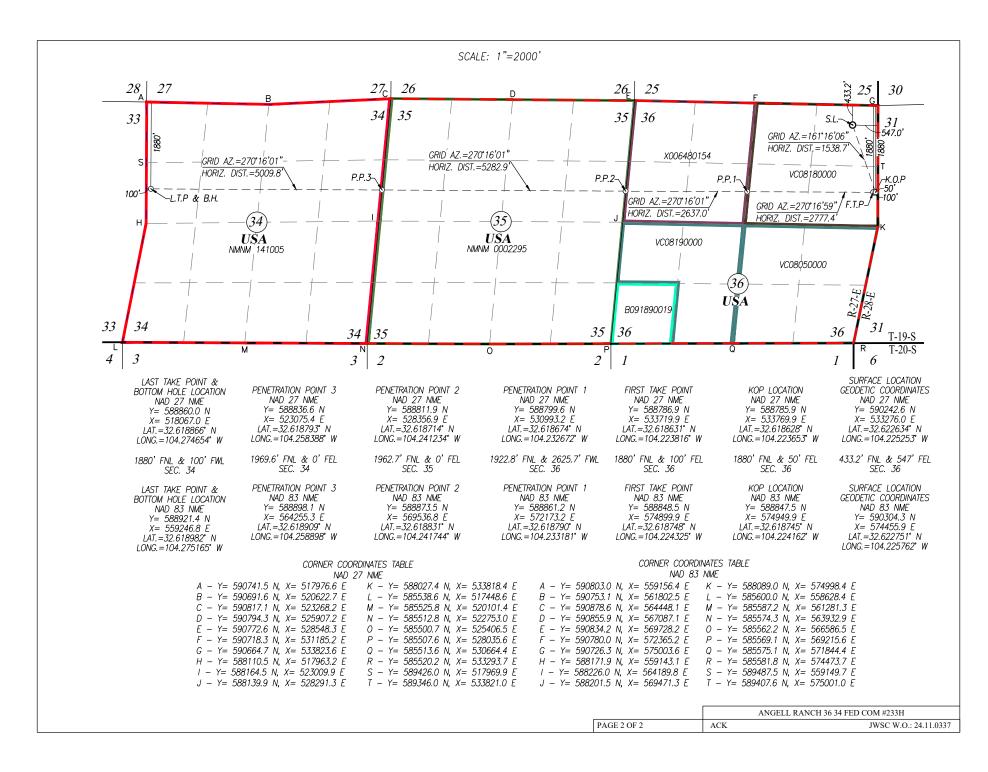

Released to Imaging: 2/11/2025 8:53:47 AM
Released to Imaging: 5/8/2025 4:09:32 PM

Received by OCD: 5/8/2025 2:33:20 PM
Received by OCD: 2/7/2025 4:42:24 PM

Page 8 of 145
Page 2 of 5

- 3. V-F Petroleum proposes the **Angel Ranch 36-34 Fed Com #221H Well,** an oil well, to be horizontally drilled from a surface location in the SE/4 SE/4 (Unit P) of Section 36 to a bottom hole location in the SW/4 SW/4 (Unit M) of Section 34.
- 4. V-F Petroleum proposes the **Angel Ranch 36-34 Fed Com #231H Well,** an oil well, to be horizontally drilled from a surface location in the SE/4 SE/4 (Unit P) of Section 36 to a bottom hole location in the SW/4 SW/4 (Unit M) of Section 34.
- 5. V-F Petroleum proposes the **Angel Ranch 36-34 Fed Com #222H Well**, an oil well, to be horizontally drilled from a surface location in the SE/4 SE/4 (Unit P) of Section 36 to a bottom hole location in the NW/4 SW/4 (Unit L) of Section 34.
- 6. V-F Petroleum proposes the **Angel Ranch 36-34 Fed Com #232H Well**, an oil well, to be horizontally drilled from a surface location in the SE/4 SE/4 (Unit P) of Section 36 to a bottom hole location in the NW/4 SW/4 (Unit L) of Section 34.
- 7. V-F Petroleum proposes the **Angel Ranch 36-34 Fed Com #223H Well**, an oil well, to be horizontally drilled from a surface location in the NE/4 NE/4 (Unit A) of Section 36 to a bottom hole location in the SW/4 NW/4 (Unit E) of Section 34.
- 8. V-F Petroleum proposes the **Angel Ranch 36-34 Fed Com #233H Well**, an oil well, to be horizontally drilled from a surface location in the NE/4 NE/4 (Unit A) of Section 36 to a bottom hole location in the SW/4 NW/4 (Unit E) of Section 34.
- 9. V-F Petroleum proposes the **Angel Ranch 36-34 Fed Com #224H Well**, an oil well, to be horizontally drilled from a surface location in the NE/4 NE/4 (Unit A) of Section 36 to a bottom hole location in the NW/4 NW/4 (Unit D) of Section 34.

Received by OCD: 5/8/2025 2:33:20 PM Received by OCD: 2/7/2025 4:42:24 PM Page 9 of 145
Page 3 of 5

10. V-F Petroleum proposes the Angel Ranch 36-34 Fed Com #234H Well, an oil

well, to be horizontally drilled from a surface location in the NE/4 NE/4 (Unit A) of Section 36 to

a bottom hole location in the NW/4 NW/4 (Unit D) of Section 34.

11. The proposed wells are orthodox in their locations, and the take points and

completed intervals comply with setback requirements under the statewide rules.