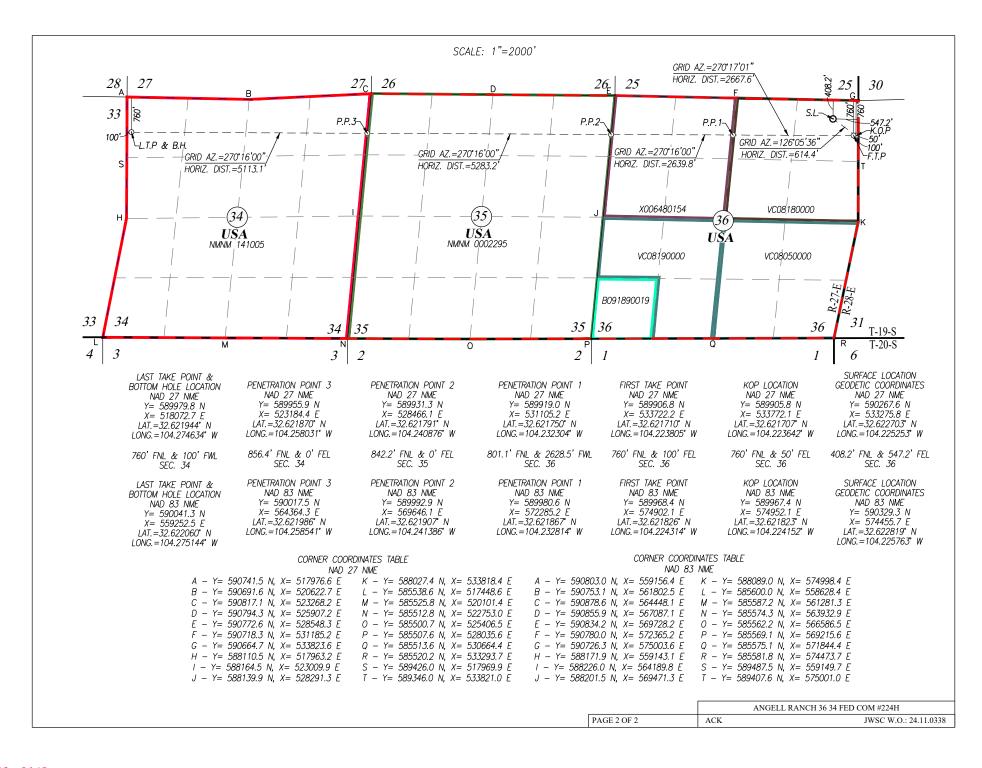

| Completion Target (Formation, TVD and MD)  | Angell Ranch 36-34 Fed Com 223H Well:<br>TVD approx. 7,040', TMD 22,869';<br>See Exhibit A, A-1 & B-2                                                                                                                                                                                                                                          |
|--------------------------------------------|------------------------------------------------------------------------------------------------------------------------------------------------------------------------------------------------------------------------------------------------------------------------------------------------------------------------------------------------|
| Well #6                                    | Angell Ranch 36-34 Fed Com 233H Well (API No. 30-015-Pending), SHL: Unit A, 433' FNL, 547' FEL, Section 36, T19S-R27E; BHL: Unit E, 1,880' FNL, 100' FWL, Section 34, T19S-R27E, NMPM; Eddy County, New Mexico Completion Target: Bone Spring formation Well Orientation: West-East / Laydown Completion Location expected to be: Non-Standard |
| Horizontal Well First and Last Take Points | Angell Ranch 36-34 Fed Com 233H Well:<br>FTP: Unit H, 1,880' FNL, 100' FEL, Section 36, T19S-R27E<br>LTP: Unit E, 1,880' FNL, 100' FWL, Section 34, T19S-R27E                                                                                                                                                                                  |
| Completion Target (Formation, TVD and MD)  | Angell Ranch 36-34 Fed Com 233H Well: TVD approx. 8,242', TMD 24,022'; See Exhibit A, A-1 & B-2                                                                                                                                                                                                                                                |
| Well #7                                    | Angell Ranch 36-34 Fed Com 224H Well (API No. 30-015-Pending), SHL: Unit A, 408' FNL, 547' FEL, Section 36, T19S-R27E; BHL: Unit D, 760' FNL, 100' FWL, Section 34, T19S-R27E, NMPM; Eddy County, New Mexico Completion Target: Bone Spring formation Well Orientation: East-West / Laydown Standard location                                  |
| Horizontal Well First and Last Take Points | Angell Ranch 36-34 Fed Com 224H Well:<br>FTP: Unit A, 760' FNL, 100' FEL, Section 36, T19S-R27E<br>LTP: Unit D, 760' FNL, 100' FWL, Section 34, T19S-R27E                                                                                                                                                                                      |
| Completion Target (Formation, TVD and MD)  | Angell Ranch 36-34 Fed Com 224H Well:<br>TVD approx. 7,038', TMD 22,618';<br>See Exhibit A, A-1 & B-2                                                                                                                                                                                                                                          |
| Well #8                                    | Angell Ranch 36-34 Fed Com 234H Well (API No. 30-015-Pending), SHL: Unit A, 383' FNL, 547' FEL, Section 36, T19S-R27E; BHL: Unit D, 760' FNL, 100' FWL, Section 34, T19S-R27E, NMPM; Eddy County, New Mexico Completion Target: Bone Spring formation Well Orientation: East-West / Laydown Standard location                                  |
| Horizontal Well First and Last Take Points | Angell Ranch 36-34 Fed Com 234H Well:<br>FTP: Unit A, 760' FNL, 100' FEL, Section 36, T19S-R27E<br>LTP: Unit D, 760' FNL, 100' FWL, Section 34, T19S-R27E                                                                                                                                                                                      |
| Completion Target (Formation, TVD and MD)  | Angell Ranch 36-34 Fed Com 234H Well: TVD approx. 8,243', TMD 23,833'; See Exhibit A, A-1 & B-2                                                                                                                                                                                                                                                |
| AFE Capex and Operating Costs              |                                                                                                                                                                                                                                                                                                                                                |
| Drilling Supervision/Month \$              | \$8,000, Exhibit A                                                                                                                                                                                                                                                                                                                             |
| Production Supervision/Month \$            | \$800, Exhibit A                                                                                                                                                                                                                                                                                                                               |
| Justification for Supervision Costs        | Exhibit A                                                                                                                                                                                                                                                                                                                                      |
| Requested Risk Charge                      | 200%, Exhibit A                                                                                                                                                                                                                                                                                                                                |
| Notice of Hearing                          |                                                                                                                                                                                                                                                                                                                                                |
| Proposed Notice of Hearing                 | Exhibit D, D-1, D-4                                                                                                                                                                                                                                                                                                                            |
|                                            | 1                                                                                                                                                                                                                                                                                                                                              |