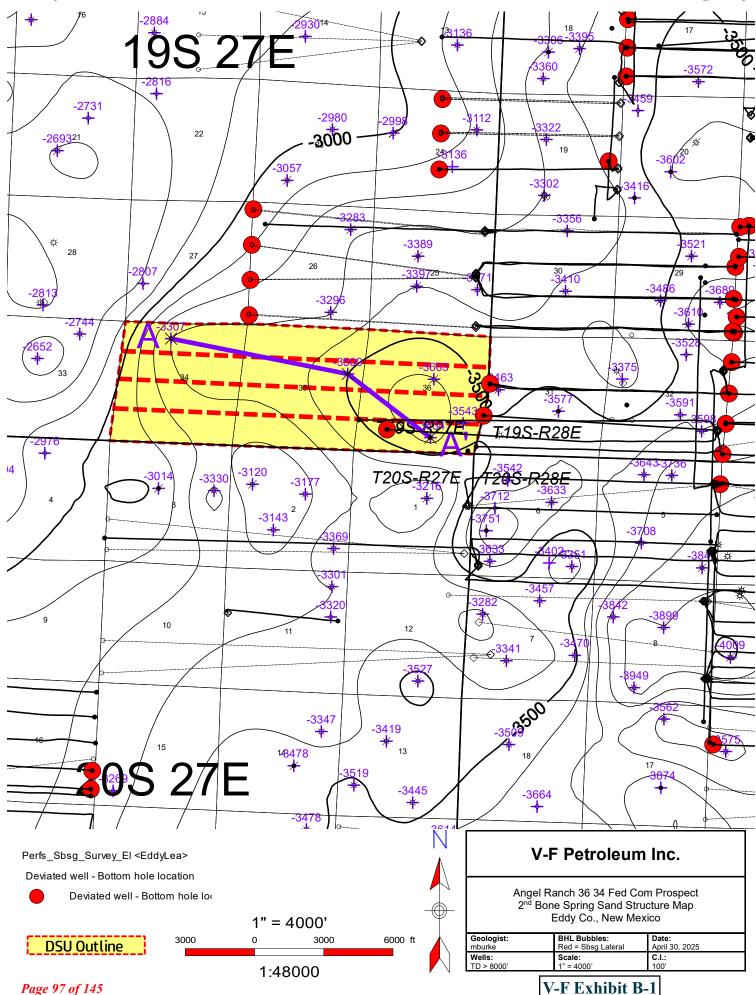

#### **TAB 3** V-F Exhibit B: Self-Affirmed Statement of Stephen Burke, Geologist

o V-F Exhibit B-1: Structure Map

o V-F Exhibit B-2: Stratigraphic Cross Section

o V-F Exhibit B-3: Gross Isochore

o V-F Exhibit B-4: Gun Barrel View