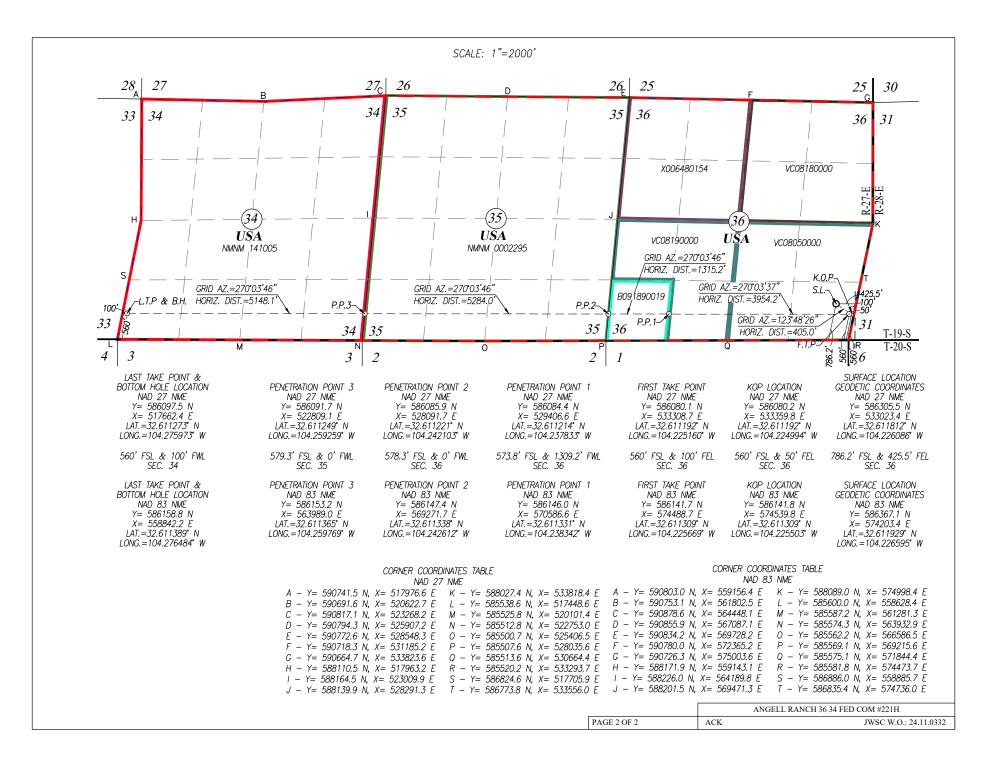

Released to Imaging: 2/11/2025 8:53:47 AM
Released to Imaging: 5/8/2025 4:09:32 PM

| AMENDED |
|---------|
|---------|

| ALL INICODMATION IN THE ADDITION MALICE DE CHI                                                                                                     | DOODTED BY CICNED AFFIDAVITS                                                                                                                                                                                                                                                                                  |
|----------------------------------------------------------------------------------------------------------------------------------------------------|---------------------------------------------------------------------------------------------------------------------------------------------------------------------------------------------------------------------------------------------------------------------------------------------------------------|
| ALL INFORMATION IN THE APPLICATION MUST BE SUI<br>Case: 25193                                                                                      | APPLICANT'S RESPONSE                                                                                                                                                                                                                                                                                          |
|                                                                                                                                                    | APPLICANT 5 RESPONSE                                                                                                                                                                                                                                                                                          |
| Date: May 8, 2025 (Scheduled hearing)                                                                                                              | W.5.                                                                                                                                                                                                                                                                                                          |
| Applicant                                                                                                                                          | V-F Petroleum Inc.                                                                                                                                                                                                                                                                                            |
| Designated Operator & OGRID (affiliation if applicable)                                                                                            | 24010                                                                                                                                                                                                                                                                                                         |
| Applicant's Counsel:                                                                                                                               | Darin C. Savage, Abadie & Schill, P.C.                                                                                                                                                                                                                                                                        |
| Case Title:                                                                                                                                        | APPLICATION OF V-F PETROLEUM INC. COMPULSORY POOLING, EDDY COUNTY, NEW MEXICO                                                                                                                                                                                                                                 |
| Entries of Appearance/Intervenors:                                                                                                                 | Apache Corporation Marathon Oil Permian, LLC COG Operating LLC EOG Resources, Inc. Permian Resources Operating, LLC                                                                                                                                                                                           |
| Well Family                                                                                                                                        | Angell Ranch 36-34 Fed Com                                                                                                                                                                                                                                                                                    |
| Formation/Pool                                                                                                                                     |                                                                                                                                                                                                                                                                                                               |
| Formation Name(s) or Vertical Extent:                                                                                                              | Bone Spring formation                                                                                                                                                                                                                                                                                         |
| Primary Product (Oil or Gas):                                                                                                                      | Oil                                                                                                                                                                                                                                                                                                           |
| Pooling this vertical extent:                                                                                                                      | Bone Spring formation                                                                                                                                                                                                                                                                                         |
| Pool Name and Pool Code:                                                                                                                           | Winchester; Bone Spring, West; Pool Code: [97569]                                                                                                                                                                                                                                                             |
| Well Location Setback Rules:                                                                                                                       | Statewide Rules                                                                                                                                                                                                                                                                                               |
| Spacing Unit                                                                                                                                       |                                                                                                                                                                                                                                                                                                               |
| Type (Horizontal/Vertical)                                                                                                                         | Horizontal                                                                                                                                                                                                                                                                                                    |
| Size (Acres)                                                                                                                                       | 1,906.34-acre, more or less                                                                                                                                                                                                                                                                                   |
| Building Blocks:                                                                                                                                   | Quarter-Quarter Sections (40 Acre Blocks)                                                                                                                                                                                                                                                                     |
| Orientation:                                                                                                                                       | East to West                                                                                                                                                                                                                                                                                                  |
| Description: TRS/County                                                                                                                            | All of Sections 36, 35, and 34, in Township 19 South, Range 27                                                                                                                                                                                                                                                |
| ,                                                                                                                                                  | East, NMPM, Eddy County, New Mexico                                                                                                                                                                                                                                                                           |
| Standard Horizontal Well Spacing Unit (Y/N), If No, describe <u>and</u> is approval of non-standard unit requested in this application?            | No. This a non-standard spacing unit (NSP). V-F Petroleum will seek administrative approval of the NSP.                                                                                                                                                                                                       |
| Other Situations                                                                                                                                   |                                                                                                                                                                                                                                                                                                               |
| Depth Severance: Y/N. If yes, description                                                                                                          | No, N/A                                                                                                                                                                                                                                                                                                       |
| Proximity Tracts: If yes, description                                                                                                              | No                                                                                                                                                                                                                                                                                                            |
| Proximity Defining Well: if yes, description                                                                                                       | No                                                                                                                                                                                                                                                                                                            |
| Applicant's Ownership in Each Tract                                                                                                                | See Exhibit A-2, breakdown of ownership                                                                                                                                                                                                                                                                       |
| Well(s)                                                                                                                                            | See Exhibit A-2, breakdown or ownership                                                                                                                                                                                                                                                                       |
| Name & API (if assigned), surface and bottom hole location, footages, completion target, orientation, completion status (standard or non-standard) | Add wells as needed                                                                                                                                                                                                                                                                                           |
| Well #1                                                                                                                                            | Angell Ranch 36-34 Fed Com 221H Well (API No. 30-015-Pending), SHL: Unit P, 786' FSL, 425' FEL, Section 36, T19S-R27E; BHL: Unit M, 560' FSL, 100' FWL, Section 34, T19S-R27E, NMPM; Eddy County, New Mexico Completion Target: Bone Spring formation Well Orientation: East-West / Laydown Standard location |
| Horizontal Well First and Last Take Points                                                                                                         | Angell Ranch 36-34 Fed Com 221H Well:<br>FTP: Unit P, 560' FSL, 100' FEL, Section 36, T19S-R27E<br>LTP: Unit M, 560' FSL, 100' FWL, Section 34, T19S-R27E                                                                                                                                                     |
| Completion Target (Formation, TVD and MD)                                                                                                          | Angell Ranch 36-34 Fed Com 221H Well:<br>TVD approx. 6,951', TMD 22,530';<br>See Exhibit A, A-1 & B-2                                                                                                                                                                                                         |