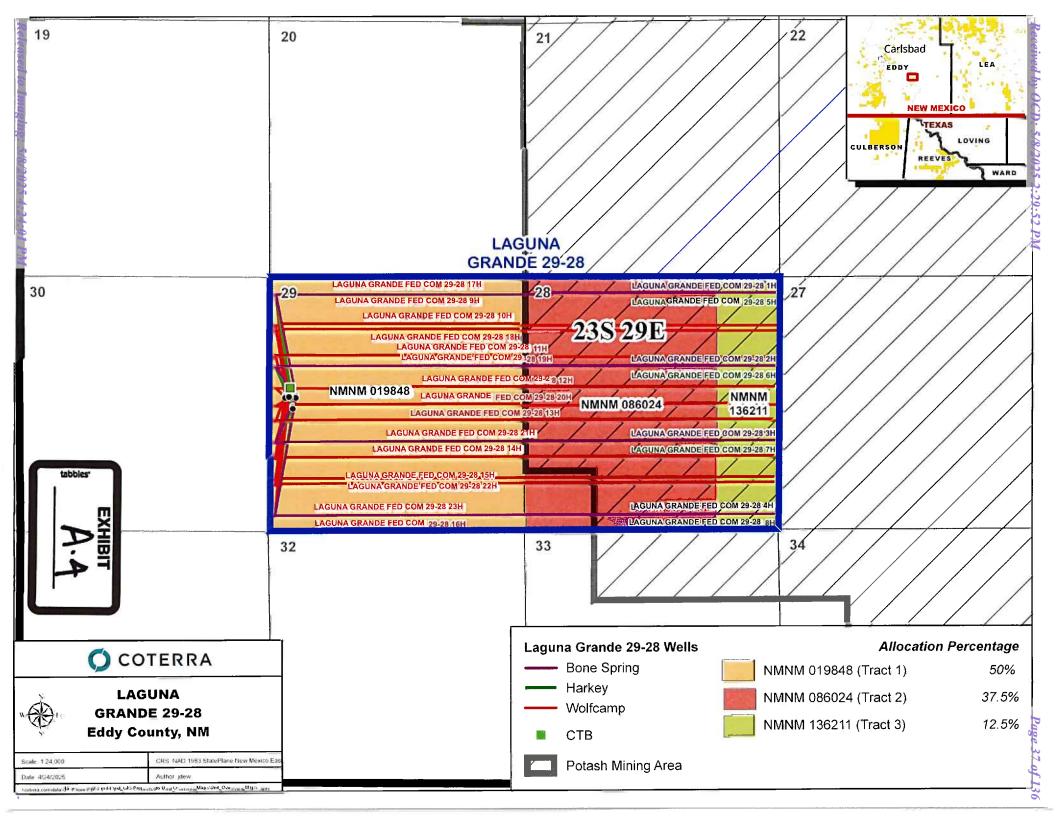

| Received by OCD: 5/8/2025 2:29:52 PM                                                                                               | Page 76                                                                                                                                                                                                                                                                                                                   |
|------------------------------------------------------------------------------------------------------------------------------------|---------------------------------------------------------------------------------------------------------------------------------------------------------------------------------------------------------------------------------------------------------------------------------------------------------------------------|
| Well #7: Laguna Grande Fed Com 29-28 #7H                                                                                           | API No. Pending SHL: 1265' FSL & 395' FWL, (Unit M), Section 29, T23S, R29E BHL: 330' FSL & 100' FEL, (Unit P) Section 28, T23S, R29E FTP: 330' FSL & 100' FWL, Section 29, T23S, R29E LTP: 330' FNL & 100' FEL, Section 28, T23S, R29E Completion Target: Third Bone Spring (Approx. 9,000' TVD) Orientation: East/West  |
| Well #8: Laguna Grande Fed Com 29-28 #8H                                                                                           | API No. Pending SHL: 1245' FSL & 395' FWL, (Unit M), Section 29, T23S, R29E BHL: 330' FSL & 100' FEL, (Unit P) Section 28, T23S, R29E FTP: 330' FSL & 100' FWL, Section 29, T23S, R29E LTP: 330' FNL & 100' FEL, Section 28, T23S, R29E Completion Target: Third Bone Springy (Approx. 9,000' TVD) Orientation: East/West |
| Horizontal Well First and Last Take Points                                                                                         | Exhibit A-3                                                                                                                                                                                                                                                                                                               |
| Completion Target (Formation, TVD and MD)                                                                                          | Exhibit A-6                                                                                                                                                                                                                                                                                                               |
| AFE Capex and Operating Costs                                                                                                      |                                                                                                                                                                                                                                                                                                                           |
| Drilling Supervision/Month \$                                                                                                      | \$8000. Exhibit A-2, Paragraph 18                                                                                                                                                                                                                                                                                         |
| Production Supervision/Month \$                                                                                                    | \$8000. Exhibit A-2, Paragraph 18                                                                                                                                                                                                                                                                                         |
| Justification for Supervision Costs                                                                                                | See Exhibit A-2, Paragraph 18                                                                                                                                                                                                                                                                                             |
| Requested Risk Charge                                                                                                              | 200%. Exhibit A-2, Paragraph 19                                                                                                                                                                                                                                                                                           |
| Notice of Hearing                                                                                                                  |                                                                                                                                                                                                                                                                                                                           |
| Proposed Notice of Hearing                                                                                                         | Exhibits A-1; D-1                                                                                                                                                                                                                                                                                                         |
| Proof of Mailed Notice of Hearing (20 days before hearing)                                                                         | Exhibit D-2 and D-3                                                                                                                                                                                                                                                                                                       |
| Proof of Published Notice of Hearing (10 days before hearing)                                                                      | Exhibit D-4                                                                                                                                                                                                                                                                                                               |
| Ownership Determination                                                                                                            |                                                                                                                                                                                                                                                                                                                           |
| Land Ownership Schematic of the Spacing Unit                                                                                       | Exhibit A-4                                                                                                                                                                                                                                                                                                               |
| Tract List (including lease numbers and owners)                                                                                    | Exhibit A-4                                                                                                                                                                                                                                                                                                               |
| If approval of Non-Standard Spacing Unit is requested, Tract List (including lease numbers and owners) of Tracts subject to notice | Exhibit A-8                                                                                                                                                                                                                                                                                                               |
| Pooled Parties (including ownership type)                                                                                          | Exhibit A-5                                                                                                                                                                                                                                                                                                               |
| Unlocatable Parties to be Pooled                                                                                                   | N/A                                                                                                                                                                                                                                                                                                                       |
| Ownership Depth Severance (including percentage above & below)                                                                     | N/A                                                                                                                                                                                                                                                                                                                       |
| Joinder                                                                                                                            |                                                                                                                                                                                                                                                                                                                           |
| Sample Copy of Proposal Letter                                                                                                     | Exhibit A-6                                                                                                                                                                                                                                                                                                               |
| List of Interest Owners (ie Exhibit A of JOA)                                                                                      | Exhibit A-4                                                                                                                                                                                                                                                                                                               |

- 1. Cimarex has an interest in the subject lands and has a right to drill and operate a well thereon.
- 2. Cimarex seeks to dedicate Sections 28 and 29, Township 23 South, Range 29 East, NMPM, Eddy County, New Mexico to form a 1280-acre, more or less, Bone Spring horizontal spacing unit in the Laguna Salado; Bone Spring Pool (Code 96721) and/or the Laguna Salado; Bone Spring, South Pool (Code 96857).
- 3. Cimarex seeks approval of the 1280-acre non-standard spacing unit because approval of this application will allow Cimarex to efficiently locate surface facilities, reduce surface disturbance, consolidate roads, tanks, and pipelines, and promote effective well spacing.
  - 4. Cimarex seeks to dedicate the unit to the following wells:

Released to Imaging: 3/19/2025 2:01:10 PM Released to Imaging: 5/8/2025 4:24:01 PM Received by OCD: 3/11/2025 3:14:20 PM

Page 2 of 6

28 #2H wells with proposed first take points in the NW/4 NW/4 (Unit D) of Section 29 and proposed bottom hole locations in the NE/4 NE/4 (Unit A) of Section 28;

b. Laguna Grande Fed Com 29-28 #3H and the Laguna Grande Fed Com 29-28 #4H wells with proposed first take points in the SW/4 NW/4 (Unit E) of Section 29 and proposed bottom hole locations in the SE/4 NE/4 (Unit H) of Section 28;

c. Laguna Grande Fed Com 29-28 #5H and the Laguna Grande Fed Com 29-28 #6H well with proposed first take points in the NW/4 SW/4 (Unit L) of Section 29 and proposed bottom hole locations in the NE/4 SE/4 (Unit I) of Section 28; and

d. Laguna Grande Fed Com 29-28 #7H and the Laguna Grande Fed Com 29-28 #8H wells with proposed first take points in the SW/4 SW/4 (Unit M) of Section 29 and proposed bottom hole locations in the SE/4 SE/4 (Unit P) of Section 28.