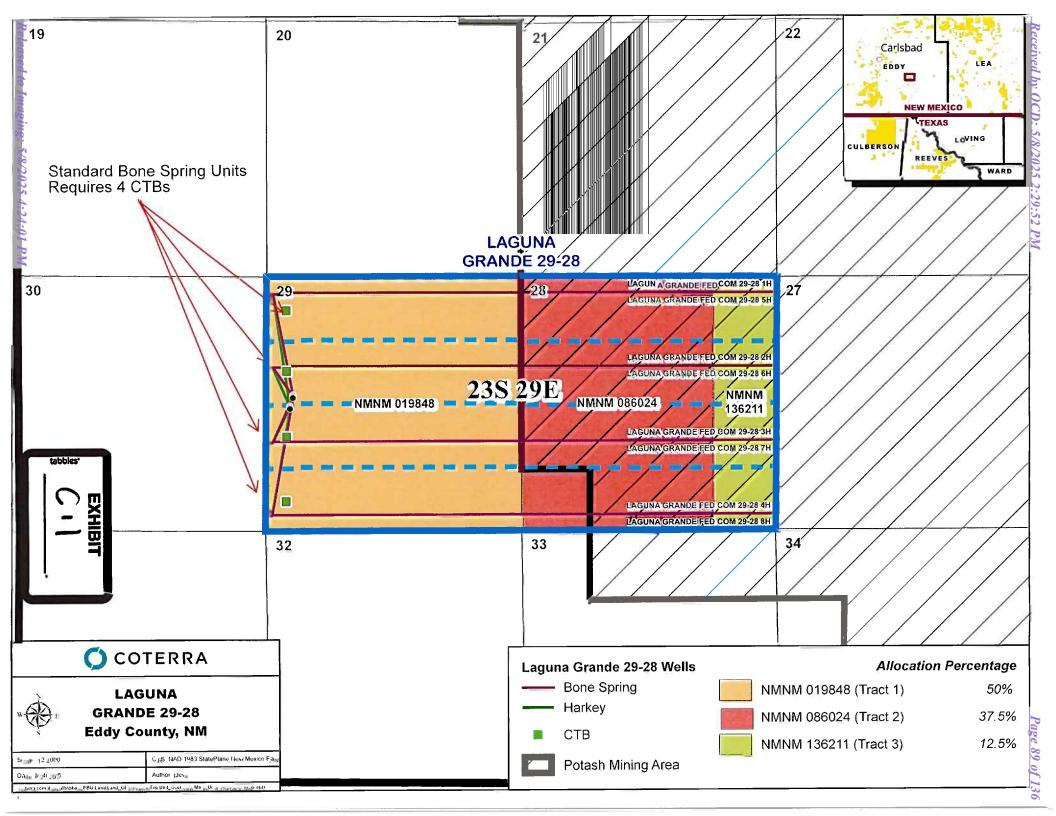

Exhibit C: Self-Affirmed Statement of Yury Golchenko, Reservoir Engineer

- Exhibit C.1: Standard and Non-Standard Tract Maps
- Exhibit C.2: Non-Standard Unit Financial and Surface Impact Comparison
- Exhibit C.3: Resume

| Received by OCD: 5/8/2025 2:29:52 PM                         | Page 8 of 13                                    |
|--------------------------------------------------------------|-------------------------------------------------|
| Chronology of Contact with Non-Joined Working Interests      | Exhibit A-7                                     |
| Overhead Rates In Proposal Letter                            | Exhibit A-2, Paragraph 18                       |
| Cost Estimate to Drill and Complete                          | Exhibit A-6                                     |
| Cost Estimate to Equip Well                                  | Exhibit A-6                                     |
| Cost Estimate for Production Facilities                      | Exhibit A-6                                     |
| Geology                                                      |                                                 |
| Summary (including special considerations)                   | Exhibit B                                       |
| Spacing Unit Schematic                                       | Exhibit B-2                                     |
| Gunbarrel/Lateral Trajectory Schematic                       | Exhibit B-2                                     |
| Well Orientation (with rationale)                            | Exhibit B, Para. 10                             |
| Target Formation                                             | Exhibit B-3, B-4                                |
| HSU Cross Section                                            | Exhibits B-5                                    |
| Depth Severance Discussion                                   | N/A                                             |
| Forms, Figures and Tables                                    |                                                 |
| C-102                                                        | Exhibit A-3                                     |
| Tracts                                                       | Exhibit A-4                                     |
| Summary of Interests, Unit Recapitulation (Tracts)           | Exhibit A-5                                     |
| General Location Map (including basin)                       | Exhibit B-1                                     |
| Well Bore Location Map                                       | Exhibit B-1                                     |
| Structure Contour Map - Subsea Depth                         | Exhibit B-3, B-4                                |
| Cross Section Location Map (including wells)                 | Exhibits B-1                                    |
| Cross Section (including Landing Zone)                       | Exhibits B-5                                    |
| Additional Information                                       |                                                 |
| Special Provisions/Stipulations                              |                                                 |
| CERTIFICATION: I hereby certify that the information provide | ded in this checklist is complete and accurate. |
| Printed Name (Attorney or Party Representative):             | Deana M. Bennett                                |
| Signed Name (Attorney or Party Representative):              | /s/ Deana M. Bennett                            |
| Date:                                                        | 5/1/2025                                        |