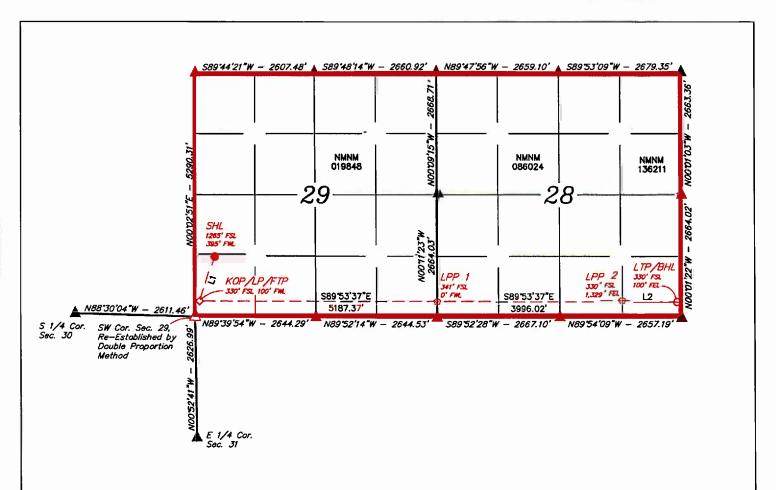

| Received by OCD: 5/8/2025 2:29:52 PM                                                                                               | Page 76                                                                                                                                                                                                                                                                                                                   |
|------------------------------------------------------------------------------------------------------------------------------------|---------------------------------------------------------------------------------------------------------------------------------------------------------------------------------------------------------------------------------------------------------------------------------------------------------------------------|
| Well #7: Laguna Grande Fed Com 29-28 #7H                                                                                           | API No. Pending SHL: 1265' FSL & 395' FWL, (Unit M), Section 29, T23S, R29E BHL: 330' FSL & 100' FEL, (Unit P) Section 28, T23S, R29E FTP: 330' FSL & 100' FWL, Section 29, T23S, R29E LTP: 330' FNL & 100' FEL, Section 28, T23S, R29E Completion Target: Third Bone Spring (Approx. 9,000' TVD) Orientation: East/West  |
| Well #8: Laguna Grande Fed Com 29-28 #8H                                                                                           | API No. Pending SHL: 1245' FSL & 395' FWL, (Unit M), Section 29, T23S, R29E BHL: 330' FSL & 100' FEL, (Unit P) Section 28, T23S, R29E FTP: 330' FSL & 100' FWL, Section 29, T23S, R29E LTP: 330' FNL & 100' FEL, Section 28, T23S, R29E Completion Target: Third Bone Springy (Approx. 9,000' TVD) Orientation: East/West |
| Horizontal Well First and Last Take Points                                                                                         | Exhibit A-3                                                                                                                                                                                                                                                                                                               |
| Completion Target (Formation, TVD and MD)                                                                                          | Exhibit A-6                                                                                                                                                                                                                                                                                                               |
| AFE Capex and Operating Costs                                                                                                      |                                                                                                                                                                                                                                                                                                                           |
| Drilling Supervision/Month \$                                                                                                      | \$8000. Exhibit A-2, Paragraph 18                                                                                                                                                                                                                                                                                         |
| Production Supervision/Month \$                                                                                                    | \$8000. Exhibit A-2, Paragraph 18                                                                                                                                                                                                                                                                                         |
| Justification for Supervision Costs                                                                                                | See Exhibit A-2, Paragraph 18                                                                                                                                                                                                                                                                                             |
| Requested Risk Charge                                                                                                              | 200%. Exhibit A-2, Paragraph 19                                                                                                                                                                                                                                                                                           |
| Notice of Hearing                                                                                                                  |                                                                                                                                                                                                                                                                                                                           |
| Proposed Notice of Hearing                                                                                                         | Exhibits A-1; D-1                                                                                                                                                                                                                                                                                                         |
| Proof of Mailed Notice of Hearing (20 days before hearing)                                                                         | Exhibit D-2 and D-3                                                                                                                                                                                                                                                                                                       |
| Proof of Published Notice of Hearing (10 days before hearing)                                                                      | Exhibit D-4                                                                                                                                                                                                                                                                                                               |
| Ownership Determination                                                                                                            |                                                                                                                                                                                                                                                                                                                           |
| Land Ownership Schematic of the Spacing Unit                                                                                       | Exhibit A-4                                                                                                                                                                                                                                                                                                               |
| Tract List (including lease numbers and owners)                                                                                    | Exhibit A-4                                                                                                                                                                                                                                                                                                               |
| If approval of Non-Standard Spacing Unit is requested, Tract List (including lease numbers and owners) of Tracts subject to notice | Exhibit A-8                                                                                                                                                                                                                                                                                                               |
| Pooled Parties (including ownership type)                                                                                          | Exhibit A-5                                                                                                                                                                                                                                                                                                               |
| Unlocatable Parties to be Pooled                                                                                                   | N/A                                                                                                                                                                                                                                                                                                                       |
| Ownership Depth Severance (including percentage above & below)                                                                     | N/A                                                                                                                                                                                                                                                                                                                       |
| Joinder                                                                                                                            |                                                                                                                                                                                                                                                                                                                           |
| Sample Copy of Proposal Letter                                                                                                     | Exhibit A-6                                                                                                                                                                                                                                                                                                               |
| List of Interest Owners (ie Exhibit A of JOA)                                                                                      | Exhibit A-4                                                                                                                                                                                                                                                                                                               |

| Received by OCD: 5/8/2025 2:29:52 PM                         | Page 8 of 13                                    |
|--------------------------------------------------------------|-------------------------------------------------|
| Chronology of Contact with Non-Joined Working Interests      | Exhibit A-7                                     |
| Overhead Rates In Proposal Letter                            | Exhibit A-2, Paragraph 18                       |
| Cost Estimate to Drill and Complete                          | Exhibit A-6                                     |
| Cost Estimate to Equip Well                                  | Exhibit A-6                                     |
| Cost Estimate for Production Facilities                      | Exhibit A-6                                     |
| Geology                                                      |                                                 |
| Summary (including special considerations)                   | Exhibit B                                       |
| Spacing Unit Schematic                                       | Exhibit B-2                                     |
| Gunbarrel/Lateral Trajectory Schematic                       | Exhibit B-2                                     |
| Well Orientation (with rationale)                            | Exhibit B, Para. 10                             |
| Target Formation                                             | Exhibit B-3, B-4                                |
| HSU Cross Section                                            | Exhibits B-5                                    |
| Depth Severance Discussion                                   | N/A                                             |
| Forms, Figures and Tables                                    |                                                 |
| C-102                                                        | Exhibit A-3                                     |
| Tracts                                                       | Exhibit A-4                                     |
| Summary of Interests, Unit Recapitulation (Tracts)           | Exhibit A-5                                     |
| General Location Map (including basin)                       | Exhibit B-1                                     |
| Well Bore Location Map                                       | Exhibit B-1                                     |
| Structure Contour Map - Subsea Depth                         | Exhibit B-3, B-4                                |
| Cross Section Location Map (including wells)                 | Exhibits B-1                                    |
| Cross Section (including Landing Zone)                       | Exhibits B-5                                    |
| Additional Information                                       |                                                 |
| Special Provisions/Stipulations                              |                                                 |
| CERTIFICATION: I hereby certify that the information provide | ded in this checklist is complete and accurate. |
| Printed Name (Attorney or Party Representative):             | Deana M. Bennett                                |
| Signed Name (Attorney or Party Representative):              | /s/ Deana M. Bennett                            |
| Date:                                                        | 5/1/2025                                        |

Released to Imaging: 3/19/2025 2:01:10 PM Released to Imaging: 5/8/2025 4:24:01 PM Received by OCD: 3/11/2025 3:14:20 PM

Page 2 of 6

28 #2H wells with proposed first take points in the NW/4 NW/4 (Unit D) of Section 29 and proposed bottom hole locations in the NE/4 NE/4 (Unit A) of Section 28;

b. Laguna Grande Fed Com 29-28 #3H and the Laguna Grande Fed Com 29-28 #4H wells with proposed first take points in the SW/4 NW/4 (Unit E) of Section 29 and proposed bottom hole locations in the SE/4 NE/4 (Unit H) of Section 28;

c. Laguna Grande Fed Com 29-28 #5H and the Laguna Grande Fed Com 29-28 #6H well with proposed first take points in the NW/4 SW/4 (Unit L) of Section 29 and proposed bottom hole locations in the NE/4 SE/4 (Unit I) of Section 28; and

d. Laguna Grande Fed Com 29-28 #7H and the Laguna Grande Fed Com 29-28 #8H wells with proposed first take points in the SW/4 SW/4 (Unit M) of Section 29 and proposed bottom hole locations in the SE/4 SE/4 (Unit P) of Section 28.