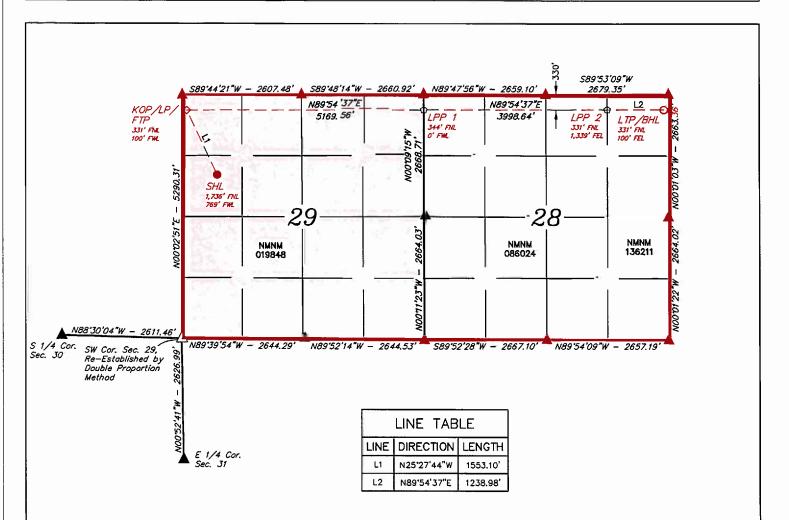

| Received by OCD: 5/8/2025 2:29:52 PM                                                                                               | Page 76                                                                                                                                                                                                                                                                                                                   |
|------------------------------------------------------------------------------------------------------------------------------------|---------------------------------------------------------------------------------------------------------------------------------------------------------------------------------------------------------------------------------------------------------------------------------------------------------------------------|
| Well #7: Laguna Grande Fed Com 29-28 #7H                                                                                           | API No. Pending SHL: 1265' FSL & 395' FWL, (Unit M), Section 29, T23S, R29E BHL: 330' FSL & 100' FEL, (Unit P) Section 28, T23S, R29E FTP: 330' FSL & 100' FWL, Section 29, T23S, R29E LTP: 330' FNL & 100' FEL, Section 28, T23S, R29E Completion Target: Third Bone Spring (Approx. 9,000' TVD) Orientation: East/West  |
| Well #8: Laguna Grande Fed Com 29-28 #8H                                                                                           | API No. Pending SHL: 1245' FSL & 395' FWL, (Unit M), Section 29, T23S, R29E BHL: 330' FSL & 100' FEL, (Unit P) Section 28, T23S, R29E FTP: 330' FSL & 100' FWL, Section 29, T23S, R29E LTP: 330' FNL & 100' FEL, Section 28, T23S, R29E Completion Target: Third Bone Springy (Approx. 9,000' TVD) Orientation: East/West |
| Horizontal Well First and Last Take Points                                                                                         | Exhibit A-3                                                                                                                                                                                                                                                                                                               |
| Completion Target (Formation, TVD and MD)                                                                                          | Exhibit A-6                                                                                                                                                                                                                                                                                                               |
| AFE Capex and Operating Costs                                                                                                      |                                                                                                                                                                                                                                                                                                                           |
| Drilling Supervision/Month \$                                                                                                      | \$8000. Exhibit A-2, Paragraph 18                                                                                                                                                                                                                                                                                         |
| Production Supervision/Month \$                                                                                                    | \$8000. Exhibit A-2, Paragraph 18                                                                                                                                                                                                                                                                                         |
| Justification for Supervision Costs                                                                                                | See Exhibit A-2, Paragraph 18                                                                                                                                                                                                                                                                                             |
| Requested Risk Charge                                                                                                              | 200%. Exhibit A-2, Paragraph 19                                                                                                                                                                                                                                                                                           |
| Notice of Hearing                                                                                                                  |                                                                                                                                                                                                                                                                                                                           |
| Proposed Notice of Hearing                                                                                                         | Exhibits A-1; D-1                                                                                                                                                                                                                                                                                                         |
| Proof of Mailed Notice of Hearing (20 days before hearing)                                                                         | Exhibit D-2 and D-3                                                                                                                                                                                                                                                                                                       |
| Proof of Published Notice of Hearing (10 days before hearing)                                                                      | Exhibit D-4                                                                                                                                                                                                                                                                                                               |
| Ownership Determination                                                                                                            |                                                                                                                                                                                                                                                                                                                           |
| Land Ownership Schematic of the Spacing Unit                                                                                       | Exhibit A-4                                                                                                                                                                                                                                                                                                               |
| Tract List (including lease numbers and owners)                                                                                    | Exhibit A-4                                                                                                                                                                                                                                                                                                               |
| If approval of Non-Standard Spacing Unit is requested, Tract List (including lease numbers and owners) of Tracts subject to notice | Exhibit A-8                                                                                                                                                                                                                                                                                                               |
| Pooled Parties (including ownership type)                                                                                          | Exhibit A-5                                                                                                                                                                                                                                                                                                               |
| Unlocatable Parties to be Pooled                                                                                                   | N/A                                                                                                                                                                                                                                                                                                                       |
| Ownership Depth Severance (including percentage above & below)                                                                     | N/A                                                                                                                                                                                                                                                                                                                       |
| Joinder                                                                                                                            |                                                                                                                                                                                                                                                                                                                           |
| Sample Copy of Proposal Letter                                                                                                     | Exhibit A-6                                                                                                                                                                                                                                                                                                               |
| List of Interest Owners (ie Exhibit A of JOA)                                                                                      | Exhibit A-4                                                                                                                                                                                                                                                                                                               |

| Received by OCD: 5/8/2025 2:29:52 PM                         | Page 8 of 13                                    |
|--------------------------------------------------------------|-------------------------------------------------|
| Chronology of Contact with Non-Joined Working Interests      | Exhibit A-7                                     |
| Overhead Rates In Proposal Letter                            | Exhibit A-2, Paragraph 18                       |
| Cost Estimate to Drill and Complete                          | Exhibit A-6                                     |
| Cost Estimate to Equip Well                                  | Exhibit A-6                                     |
| Cost Estimate for Production Facilities                      | Exhibit A-6                                     |
| Geology                                                      |                                                 |
| Summary (including special considerations)                   | Exhibit B                                       |
| Spacing Unit Schematic                                       | Exhibit B-2                                     |
| Gunbarrel/Lateral Trajectory Schematic                       | Exhibit B-2                                     |
| Well Orientation (with rationale)                            | Exhibit B, Para. 10                             |
| Target Formation                                             | Exhibit B-3, B-4                                |
| HSU Cross Section                                            | Exhibits B-5                                    |
| Depth Severance Discussion                                   | N/A                                             |
| Forms, Figures and Tables                                    |                                                 |
| C-102                                                        | Exhibit A-3                                     |
| Tracts                                                       | Exhibit A-4                                     |
| Summary of Interests, Unit Recapitulation (Tracts)           | Exhibit A-5                                     |
| General Location Map (including basin)                       | Exhibit B-1                                     |
| Well Bore Location Map                                       | Exhibit B-1                                     |
| Structure Contour Map - Subsea Depth                         | Exhibit B-3, B-4                                |
| Cross Section Location Map (including wells)                 | Exhibits B-1                                    |
| Cross Section (including Landing Zone)                       | Exhibits B-5                                    |
| Additional Information                                       |                                                 |
| Special Provisions/Stipulations                              |                                                 |
| CERTIFICATION: I hereby certify that the information provide | ded in this checklist is complete and accurate. |
| Printed Name (Attorney or Party Representative):             | Deana M. Bennett                                |
| Signed Name (Attorney or Party Representative):              | /s/ Deana M. Bennett                            |
| Date:                                                        | 5/1/2025                                        |

- 1. Cimarex has an interest in the subject lands and has a right to drill and operate a well thereon.
- 2. Cimarex seeks to dedicate Sections 28 and 29, Township 23 South, Range 29 East, NMPM, Eddy County, New Mexico to form a 1280-acre, more or less, Bone Spring horizontal spacing unit in the Laguna Salado; Bone Spring Pool (Code 96721) and/or the Laguna Salado; Bone Spring, South Pool (Code 96857).
- 3. Cimarex seeks approval of the 1280-acre non-standard spacing unit because approval of this application will allow Cimarex to efficiently locate surface facilities, reduce surface disturbance, consolidate roads, tanks, and pipelines, and promote effective well spacing.
  - 4. Cimarex seeks to dedicate the unit to the following wells:

Released to Imaging: 3/19/2025 2:01:10 PM Released to Imaging: 5/8/2025 4:24:01 PM Received by OCD: 3/11/2025 3:14:20 PM

Page 2 of 6

28 #2H wells with proposed first take points in the NW/4 NW/4 (Unit D) of Section 29 and proposed bottom hole locations in the NE/4 NE/4 (Unit A) of Section 28;

b. Laguna Grande Fed Com 29-28 #3H and the Laguna Grande Fed Com 29-28 #4H wells with proposed first take points in the SW/4 NW/4 (Unit E) of Section 29 and proposed bottom hole locations in the SE/4 NE/4 (Unit H) of Section 28;

c. Laguna Grande Fed Com 29-28 #5H and the Laguna Grande Fed Com 29-28 #6H well with proposed first take points in the NW/4 SW/4 (Unit L) of Section 29 and proposed bottom hole locations in the NE/4 SE/4 (Unit I) of Section 28; and

d. Laguna Grande Fed Com 29-28 #7H and the Laguna Grande Fed Com 29-28 #8H wells with proposed first take points in the SW/4 SW/4 (Unit M) of Section 29 and proposed bottom hole locations in the SE/4 SE/4 (Unit P) of Section 28.