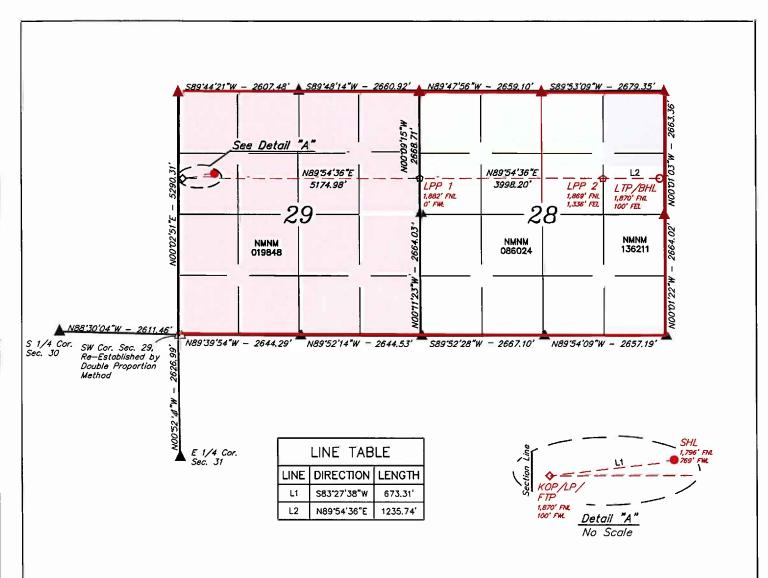

| Received by OCD: 5/8/2025 2:29:52 PM                                                                                               | Page 76                                                                                                                                                                                                                                                                                                                   |
|------------------------------------------------------------------------------------------------------------------------------------|---------------------------------------------------------------------------------------------------------------------------------------------------------------------------------------------------------------------------------------------------------------------------------------------------------------------------|
| Well #7: Laguna Grande Fed Com 29-28 #7H                                                                                           | API No. Pending SHL: 1265' FSL & 395' FWL, (Unit M), Section 29, T23S, R29E BHL: 330' FSL & 100' FEL, (Unit P) Section 28, T23S, R29E FTP: 330' FSL & 100' FWL, Section 29, T23S, R29E LTP: 330' FNL & 100' FEL, Section 28, T23S, R29E Completion Target: Third Bone Spring (Approx. 9,000' TVD) Orientation: East/West  |
| Well #8: Laguna Grande Fed Com 29-28 #8H                                                                                           | API No. Pending SHL: 1245' FSL & 395' FWL, (Unit M), Section 29, T23S, R29E BHL: 330' FSL & 100' FEL, (Unit P) Section 28, T23S, R29E FTP: 330' FSL & 100' FWL, Section 29, T23S, R29E LTP: 330' FNL & 100' FEL, Section 28, T23S, R29E Completion Target: Third Bone Springy (Approx. 9,000' TVD) Orientation: East/West |
| Horizontal Well First and Last Take Points                                                                                         | Exhibit A-3                                                                                                                                                                                                                                                                                                               |
| Completion Target (Formation, TVD and MD)                                                                                          | Exhibit A-6                                                                                                                                                                                                                                                                                                               |
| AFE Capex and Operating Costs                                                                                                      |                                                                                                                                                                                                                                                                                                                           |
| Drilling Supervision/Month \$                                                                                                      | \$8000. Exhibit A-2, Paragraph 18                                                                                                                                                                                                                                                                                         |
| Production Supervision/Month \$                                                                                                    | \$8000. Exhibit A-2, Paragraph 18                                                                                                                                                                                                                                                                                         |
| Justification for Supervision Costs                                                                                                | See Exhibit A-2, Paragraph 18                                                                                                                                                                                                                                                                                             |
| Requested Risk Charge                                                                                                              | 200%. Exhibit A-2, Paragraph 19                                                                                                                                                                                                                                                                                           |
| Notice of Hearing                                                                                                                  |                                                                                                                                                                                                                                                                                                                           |
| Proposed Notice of Hearing                                                                                                         | Exhibits A-1; D-1                                                                                                                                                                                                                                                                                                         |
| Proof of Mailed Notice of Hearing (20 days before hearing)                                                                         | Exhibit D-2 and D-3                                                                                                                                                                                                                                                                                                       |
| Proof of Published Notice of Hearing (10 days before hearing)                                                                      | Exhibit D-4                                                                                                                                                                                                                                                                                                               |
| Ownership Determination                                                                                                            |                                                                                                                                                                                                                                                                                                                           |
| Land Ownership Schematic of the Spacing Unit                                                                                       | Exhibit A-4                                                                                                                                                                                                                                                                                                               |
| Tract List (including lease numbers and owners)                                                                                    | Exhibit A-4                                                                                                                                                                                                                                                                                                               |
| If approval of Non-Standard Spacing Unit is requested, Tract List (including lease numbers and owners) of Tracts subject to notice | Exhibit A-8                                                                                                                                                                                                                                                                                                               |
| Pooled Parties (including ownership type)                                                                                          | Exhibit A-5                                                                                                                                                                                                                                                                                                               |
| Unlocatable Parties to be Pooled                                                                                                   | N/A                                                                                                                                                                                                                                                                                                                       |
| Ownership Depth Severance (including percentage above & below)                                                                     | N/A                                                                                                                                                                                                                                                                                                                       |
| Joinder                                                                                                                            |                                                                                                                                                                                                                                                                                                                           |
| Sample Copy of Proposal Letter                                                                                                     | Exhibit A-6                                                                                                                                                                                                                                                                                                               |
| List of Interest Owners (ie Exhibit A of JOA)                                                                                      | Exhibit A-4                                                                                                                                                                                                                                                                                                               |

| Received by OCD: 5/8/2025 2:29:52 PM                         | Page 8 of 13                                    |
|--------------------------------------------------------------|-------------------------------------------------|
| Chronology of Contact with Non-Joined Working Interests      | Exhibit A-7                                     |
| Overhead Rates In Proposal Letter                            | Exhibit A-2, Paragraph 18                       |
| Cost Estimate to Drill and Complete                          | Exhibit A-6                                     |
| Cost Estimate to Equip Well                                  | Exhibit A-6                                     |
| Cost Estimate for Production Facilities                      | Exhibit A-6                                     |
| Geology                                                      |                                                 |
| Summary (including special considerations)                   | Exhibit B                                       |
| Spacing Unit Schematic                                       | Exhibit B-2                                     |
| Gunbarrel/Lateral Trajectory Schematic                       | Exhibit B-2                                     |
| Well Orientation (with rationale)                            | Exhibit B, Para. 10                             |
| Target Formation                                             | Exhibit B-3, B-4                                |
| HSU Cross Section                                            | Exhibits B-5                                    |
| Depth Severance Discussion                                   | N/A                                             |
| Forms, Figures and Tables                                    |                                                 |
| C-102                                                        | Exhibit A-3                                     |
| Tracts                                                       | Exhibit A-4                                     |
| Summary of Interests, Unit Recapitulation (Tracts)           | Exhibit A-5                                     |
| General Location Map (including basin)                       | Exhibit B-1                                     |
| Well Bore Location Map                                       | Exhibit B-1                                     |
| Structure Contour Map - Subsea Depth                         | Exhibit B-3, B-4                                |
| Cross Section Location Map (including wells)                 | Exhibits B-1                                    |
| Cross Section (including Landing Zone)                       | Exhibits B-5                                    |
| Additional Information                                       |                                                 |
| Special Provisions/Stipulations                              |                                                 |
| CERTIFICATION: I hereby certify that the information provide | ded in this checklist is complete and accurate. |
| Printed Name (Attorney or Party Representative):             | Deana M. Bennett                                |
| Signed Name (Attorney or Party Representative):              | /s/ Deana M. Bennett                            |
| Date:                                                        | 5/1/2025                                        |

- 1. Cimarex has an interest in the subject lands and has a right to drill and operate a well thereon.
- 2. Cimarex seeks to dedicate Sections 28 and 29, Township 23 South, Range 29 East, NMPM, Eddy County, New Mexico to form a 1280-acre, more or less, Bone Spring horizontal spacing unit in the Laguna Salado; Bone Spring Pool (Code 96721) and/or the Laguna Salado; Bone Spring, South Pool (Code 96857).
- 3. Cimarex seeks approval of the 1280-acre non-standard spacing unit because approval of this application will allow Cimarex to efficiently locate surface facilities, reduce surface disturbance, consolidate roads, tanks, and pipelines, and promote effective well spacing.
  - 4. Cimarex seeks to dedicate the unit to the following wells:

Released to Imaging: 3/19/2025 2:01:10 PM Released to Imaging: 5/8/2025 4:24:01 PM Received by OCD: 3/11/2025 3:14:20 PM

Page 2 of 6

28 #2H wells with proposed first take points in the NW/4 NW/4 (Unit D) of Section 29 and proposed bottom hole locations in the NE/4 NE/4 (Unit A) of Section 28;

b. Laguna Grande Fed Com 29-28 #3H and the Laguna Grande Fed Com 29-28 #4H wells with proposed first take points in the SW/4 NW/4 (Unit E) of Section 29 and proposed bottom hole locations in the SE/4 NE/4 (Unit H) of Section 28;

c. Laguna Grande Fed Com 29-28 #5H and the Laguna Grande Fed Com 29-28 #6H well with proposed first take points in the NW/4 SW/4 (Unit L) of Section 29 and proposed bottom hole locations in the NE/4 SE/4 (Unit I) of Section 28; and

d. Laguna Grande Fed Com 29-28 #7H and the Laguna Grande Fed Com 29-28 #8H wells with proposed first take points in the SW/4 SW/4 (Unit M) of Section 29 and proposed bottom hole locations in the SE/4 SE/4 (Unit P) of Section 28.