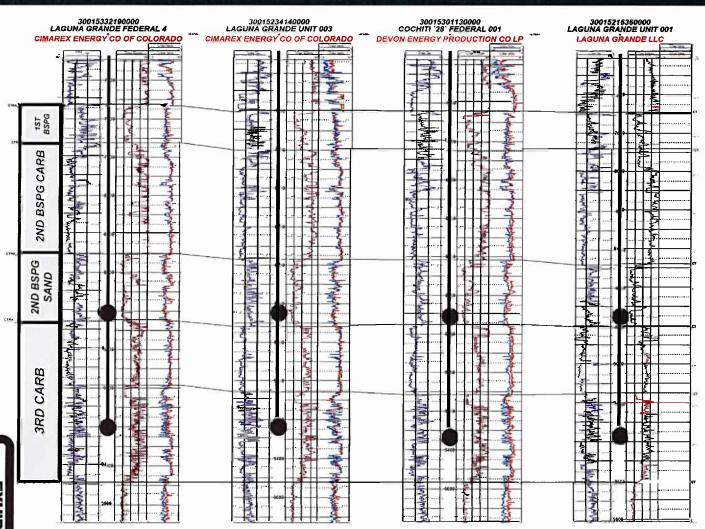

Exhibit B: Self-Affirmed Statement of Jenny Blake, Geologist

- Exhibit B-1: Locator Map and Cross-reference Well Locator
- Exhibit B-2: Wellbore Schematic
- Exhibit B-3: Structure Map of the Second Bone Spring Sand
- Exhibit B-4: Structure Map of the Third Bone Spring
- Exhibit B-5: Stratiographic Cross Section of Second and Third Bone Spring

| Received by OCD: 5/8/2025 2:29:52 PM                         | Page 8 of 13                                    |
|--------------------------------------------------------------|-------------------------------------------------|
| Chronology of Contact with Non-Joined Working Interests      | Exhibit A-7                                     |
| Overhead Rates In Proposal Letter                            | Exhibit A-2, Paragraph 18                       |
| Cost Estimate to Drill and Complete                          | Exhibit A-6                                     |
| Cost Estimate to Equip Well                                  | Exhibit A-6                                     |
| Cost Estimate for Production Facilities                      | Exhibit A-6                                     |
| Geology                                                      |                                                 |
| Summary (including special considerations)                   | Exhibit B                                       |
| Spacing Unit Schematic                                       | Exhibit B-2                                     |
| Gunbarrel/Lateral Trajectory Schematic                       | Exhibit B-2                                     |
| Well Orientation (with rationale)                            | Exhibit B, Para. 10                             |
| Target Formation                                             | Exhibit B-3, B-4                                |
| HSU Cross Section                                            | Exhibits B-5                                    |
| Depth Severance Discussion                                   | N/A                                             |
| Forms, Figures and Tables                                    |                                                 |
| C-102                                                        | Exhibit A-3                                     |
| Tracts                                                       | Exhibit A-4                                     |
| Summary of Interests, Unit Recapitulation (Tracts)           | Exhibit A-5                                     |
| General Location Map (including basin)                       | Exhibit B-1                                     |
| Well Bore Location Map                                       | Exhibit B-1                                     |
| Structure Contour Map - Subsea Depth                         | Exhibit B-3, B-4                                |
| Cross Section Location Map (including wells)                 | Exhibits B-1                                    |
| Cross Section (including Landing Zone)                       | Exhibits B-5                                    |
| Additional Information                                       |                                                 |
| Special Provisions/Stipulations                              |                                                 |
| CERTIFICATION: I hereby certify that the information provide | ded in this checklist is complete and accurate. |
| Printed Name (Attorney or Party Representative):             | Deana M. Bennett                                |
| Signed Name (Attorney or Party Representative):              | /s/ Deana M. Bennett                            |
| Date:                                                        | 5/1/2025                                        |