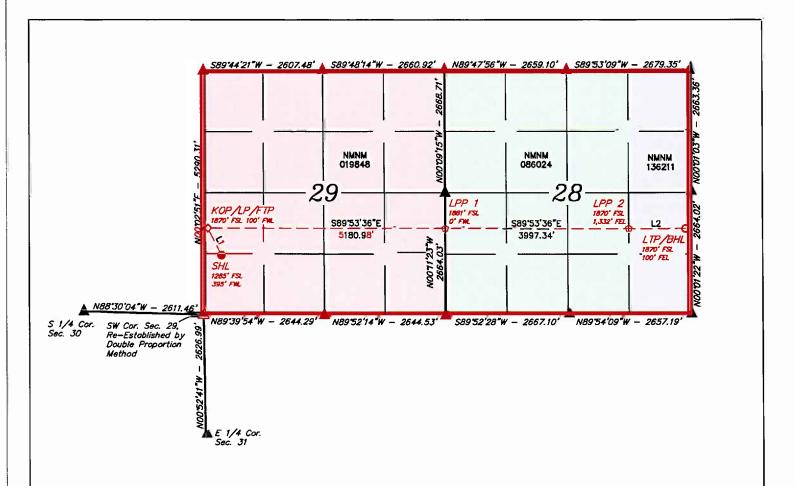

| Received by OCD: 5/8/2025 2:29:52 PM                                                                                               | Page 76                                                                                                                                                                                                                                                                                                                   |
|------------------------------------------------------------------------------------------------------------------------------------|---------------------------------------------------------------------------------------------------------------------------------------------------------------------------------------------------------------------------------------------------------------------------------------------------------------------------|
| Well #7: Laguna Grande Fed Com 29-28 #7H                                                                                           | API No. Pending SHL: 1265' FSL & 395' FWL, (Unit M), Section 29, T23S, R29E BHL: 330' FSL & 100' FEL, (Unit P) Section 28, T23S, R29E FTP: 330' FSL & 100' FWL, Section 29, T23S, R29E LTP: 330' FNL & 100' FEL, Section 28, T23S, R29E Completion Target: Third Bone Spring (Approx. 9,000' TVD) Orientation: East/West  |
| Well #8: Laguna Grande Fed Com 29-28 #8H                                                                                           | API No. Pending SHL: 1245' FSL & 395' FWL, (Unit M), Section 29, T23S, R29E BHL: 330' FSL & 100' FEL, (Unit P) Section 28, T23S, R29E FTP: 330' FSL & 100' FWL, Section 29, T23S, R29E LTP: 330' FNL & 100' FEL, Section 28, T23S, R29E Completion Target: Third Bone Springy (Approx. 9,000' TVD) Orientation: East/West |
| Horizontal Well First and Last Take Points                                                                                         | Exhibit A-3                                                                                                                                                                                                                                                                                                               |
| Completion Target (Formation, TVD and MD)                                                                                          | Exhibit A-6                                                                                                                                                                                                                                                                                                               |
| AFE Capex and Operating Costs                                                                                                      |                                                                                                                                                                                                                                                                                                                           |
| Drilling Supervision/Month \$                                                                                                      | \$8000. Exhibit A-2, Paragraph 18                                                                                                                                                                                                                                                                                         |
| Production Supervision/Month \$                                                                                                    | \$8000. Exhibit A-2, Paragraph 18                                                                                                                                                                                                                                                                                         |
| Justification for Supervision Costs                                                                                                | See Exhibit A-2, Paragraph 18                                                                                                                                                                                                                                                                                             |
| Requested Risk Charge                                                                                                              | 200%. Exhibit A-2, Paragraph 19                                                                                                                                                                                                                                                                                           |
| Notice of Hearing                                                                                                                  |                                                                                                                                                                                                                                                                                                                           |
| Proposed Notice of Hearing                                                                                                         | Exhibits A-1; D-1                                                                                                                                                                                                                                                                                                         |
| Proof of Mailed Notice of Hearing (20 days before hearing)                                                                         | Exhibit D-2 and D-3                                                                                                                                                                                                                                                                                                       |
| Proof of Published Notice of Hearing (10 days before hearing)                                                                      | Exhibit D-4                                                                                                                                                                                                                                                                                                               |
| Ownership Determination                                                                                                            |                                                                                                                                                                                                                                                                                                                           |
| Land Ownership Schematic of the Spacing Unit                                                                                       | Exhibit A-4                                                                                                                                                                                                                                                                                                               |
| Tract List (including lease numbers and owners)                                                                                    | Exhibit A-4                                                                                                                                                                                                                                                                                                               |
| If approval of Non-Standard Spacing Unit is requested, Tract List (including lease numbers and owners) of Tracts subject to notice | Exhibit A-8                                                                                                                                                                                                                                                                                                               |
| Pooled Parties (including ownership type)                                                                                          | Exhibit A-5                                                                                                                                                                                                                                                                                                               |
| Unlocatable Parties to be Pooled                                                                                                   | N/A                                                                                                                                                                                                                                                                                                                       |
| Ownership Depth Severance (including percentage above & below)                                                                     | N/A                                                                                                                                                                                                                                                                                                                       |
| Joinder                                                                                                                            |                                                                                                                                                                                                                                                                                                                           |
| Sample Copy of Proposal Letter                                                                                                     | Exhibit A-6                                                                                                                                                                                                                                                                                                               |
| List of Interest Owners (ie Exhibit A of JOA)                                                                                      | Exhibit A-4                                                                                                                                                                                                                                                                                                               |

| Received by OCD: 5/8/2025 2:29:52 PM                         | Page 8 of 13                                    |
|--------------------------------------------------------------|-------------------------------------------------|
| Chronology of Contact with Non-Joined Working Interests      | Exhibit A-7                                     |
| Overhead Rates In Proposal Letter                            | Exhibit A-2, Paragraph 18                       |
| Cost Estimate to Drill and Complete                          | Exhibit A-6                                     |
| Cost Estimate to Equip Well                                  | Exhibit A-6                                     |
| Cost Estimate for Production Facilities                      | Exhibit A-6                                     |
| Geology                                                      |                                                 |
| Summary (including special considerations)                   | Exhibit B                                       |
| Spacing Unit Schematic                                       | Exhibit B-2                                     |
| Gunbarrel/Lateral Trajectory Schematic                       | Exhibit B-2                                     |
| Well Orientation (with rationale)                            | Exhibit B, Para. 10                             |
| Target Formation                                             | Exhibit B-3, B-4                                |
| HSU Cross Section                                            | Exhibits B-5                                    |
| Depth Severance Discussion                                   | N/A                                             |
| Forms, Figures and Tables                                    |                                                 |
| C-102                                                        | Exhibit A-3                                     |
| Tracts                                                       | Exhibit A-4                                     |
| Summary of Interests, Unit Recapitulation (Tracts)           | Exhibit A-5                                     |
| General Location Map (including basin)                       | Exhibit B-1                                     |
| Well Bore Location Map                                       | Exhibit B-1                                     |
| Structure Contour Map - Subsea Depth                         | Exhibit B-3, B-4                                |
| Cross Section Location Map (including wells)                 | Exhibits B-1                                    |
| Cross Section (including Landing Zone)                       | Exhibits B-5                                    |
| Additional Information                                       |                                                 |
| Special Provisions/Stipulations                              |                                                 |
| CERTIFICATION: I hereby certify that the information provide | ded in this checklist is complete and accurate. |
| Printed Name (Attorney or Party Representative):             | Deana M. Bennett                                |
| Signed Name (Attorney or Party Representative):              | /s/ Deana M. Bennett                            |
| Date:                                                        | 5/1/2025                                        |

Released to Imaging: 3/19/2025 2:01:10 PM Released to Imaging: 5/8/2025 4:24:01 PM Received by OCD: 3/11/2025 3:14:20 PM

Page 2 of 6

28 #2H wells with proposed first take points in the NW/4 NW/4 (Unit D) of Section 29 and proposed bottom hole locations in the NE/4 NE/4 (Unit A) of Section 28;

b. Laguna Grande Fed Com 29-28 #3H and the Laguna Grande Fed Com 29-28 #4H wells with proposed first take points in the SW/4 NW/4 (Unit E) of Section 29 and proposed bottom hole locations in the SE/4 NE/4 (Unit H) of Section 28;

c. Laguna Grande Fed Com 29-28 #5H and the Laguna Grande Fed Com 29-28 #6H well with proposed first take points in the NW/4 SW/4 (Unit L) of Section 29 and proposed bottom hole locations in the NE/4 SE/4 (Unit I) of Section 28; and

d. Laguna Grande Fed Com 29-28 #7H and the Laguna Grande Fed Com 29-28 #8H wells with proposed first take points in the SW/4 SW/4 (Unit M) of Section 29 and proposed bottom hole locations in the SE/4 SE/4 (Unit P) of Section 28.