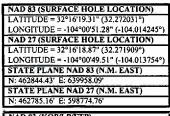

| Received by OCD: 5/8/2025 2:29:52 PM<br>Well #1: Laguna Grande Fed Com 29-28 #1H | Page 6 of                                                                                                                                                                                                                                                                                                                     |
|----------------------------------------------------------------------------------|-------------------------------------------------------------------------------------------------------------------------------------------------------------------------------------------------------------------------------------------------------------------------------------------------------------------------------|
|                                                                                  | API No. Pending SHL: 1736' FNL & 769' FWL, (Unit E), Section 29, T23S, R29E BHL: 331' FNL & 100' FEL, (Unit A) Section 28, T23S, R29E FTP: 331' FNL & 100' FWL, Section 29, T23S, R29E LTP: 331' FNL & 100' FEL, Section 28, T23S, R29E  Completion Target: Second Bone Spring (Approx. 8,750' TVD) Orientation: East/West    |
| Vell #2: Laguna Grande Fed Com 29-28 #2H                                         | API No. Pending SHL: 1756' FNL & 769' FWL, (Unit E), Section 29, T23S, R29E BHL: 331' FNL & 100' FEL, (Unit A) Section 28, T23S, R29E FTP: 331' FNL & 100' FWL, Section 29, T23S, R29E LTP: 331' FNL & 100' FEL, Section 28, T23S, R29E  Completion Target: Second Bone Spring (Approx. 8,750' TVD) Orientation: East/West    |
| Vell #3: Laguna Grande Fed Com 29-28 #3H                                         | API No. Pending SHL: 1776' FNL & 769' FWL, (Unit E), Section 29, T23S, R29E BHL: 1870' FNL & 100' FEL, (Unit H) Section 28, T23S, R29E FTP: 1870' FNL & 100' FWL, Section 29, T23S, R29E LTP: 1870' FNL & 100' FEL, Section 28, T23S, R29E  Completion Target: Second Bone Spring (Approx. 8,750' TVD) Orientation: East/West |
| Vell #3: Laguna Grande Fed Com 29-28 #4H                                         | API No. Pending SHL: 1796' FNL & 769' FWL, (Unit E), Section 29, T23S, R29E BHL: 1870' FNL & 100' FEL, (Unit H) Section 28, T23S, R29E FTP: 1870' FNL & 100' FWL, Section 29, T23S, R29E LTP: 1870' FNL & 100' FEL, Section 28, T23S, R29E  Completion Target: Second Bone Spring (Approx. 8,750' TVD) Orientation: East/West |
| Well #4: Laguna Grande Fed Com 29-28 #5H                                         | API No. Pending SHL: 1305' FSL & 395' FWL, (Unit M), Section 29, T23S, R29E BHL: 1870' FSL & 100' FEL, (Unit I) Section 28, T23S, R29E FTP: 1870' FSL & 100' FWL, Section 29, T23S, R29E LTP: 1870' FSL & 100' FEL, Section 28, T23S, R29E Completion Target: Third Bone Spring (Approx. 9,000' TVD) Orientation: East/West   |
| Well #6: LLaguna Grande Fed Com 29-28 #6H                                        | API No. Pending SHL: 1285' FSL & 395' FWL, (Unit M), Section 29, T23S, R29E BHL: 1870' FSL & 100' FEL, (Unit I) Section 28, T23S, R29E FTP: 1870' FSL & 100' FWL, Section 29, T23S, R29E LTP: 1870' FSL & 100' FEL, Section 28, T23S, R29E  Completion Target: Third Bone Spring(Approx. 9,000' TVD) Orientation: East/West   |