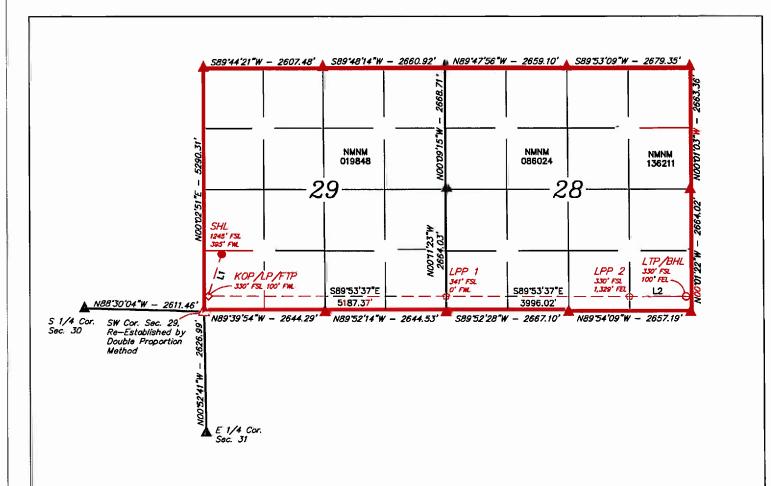

| Received by OCD: 5/8/2025 2:29:52 PM                                                                                               | Page 76                                                                                                                                                                                                                                                                                                                   |
|------------------------------------------------------------------------------------------------------------------------------------|---------------------------------------------------------------------------------------------------------------------------------------------------------------------------------------------------------------------------------------------------------------------------------------------------------------------------|
| Well #7: Laguna Grande Fed Com 29-28 #7H                                                                                           | API No. Pending SHL: 1265' FSL & 395' FWL, (Unit M), Section 29, T23S, R29E BHL: 330' FSL & 100' FEL, (Unit P) Section 28, T23S, R29E FTP: 330' FSL & 100' FWL, Section 29, T23S, R29E LTP: 330' FNL & 100' FEL, Section 28, T23S, R29E Completion Target: Third Bone Spring (Approx. 9,000' TVD) Orientation: East/West  |
| Well #8: Laguna Grande Fed Com 29-28 #8H                                                                                           | API No. Pending SHL: 1245' FSL & 395' FWL, (Unit M), Section 29, T23S, R29E BHL: 330' FSL & 100' FEL, (Unit P) Section 28, T23S, R29E FTP: 330' FSL & 100' FWL, Section 29, T23S, R29E LTP: 330' FNL & 100' FEL, Section 28, T23S, R29E Completion Target: Third Bone Springy (Approx. 9,000' TVD) Orientation: East/West |
| Horizontal Well First and Last Take Points                                                                                         | Exhibit A-3                                                                                                                                                                                                                                                                                                               |
| Completion Target (Formation, TVD and MD)                                                                                          | Exhibit A-6                                                                                                                                                                                                                                                                                                               |
| AFE Capex and Operating Costs                                                                                                      |                                                                                                                                                                                                                                                                                                                           |
| Drilling Supervision/Month \$                                                                                                      | \$8000. Exhibit A-2, Paragraph 18                                                                                                                                                                                                                                                                                         |
| Production Supervision/Month \$                                                                                                    | \$8000. Exhibit A-2, Paragraph 18                                                                                                                                                                                                                                                                                         |
| Justification for Supervision Costs                                                                                                | See Exhibit A-2, Paragraph 18                                                                                                                                                                                                                                                                                             |
| Requested Risk Charge                                                                                                              | 200%. Exhibit A-2, Paragraph 19                                                                                                                                                                                                                                                                                           |
| Notice of Hearing                                                                                                                  |                                                                                                                                                                                                                                                                                                                           |
| Proposed Notice of Hearing                                                                                                         | Exhibits A-1; D-1                                                                                                                                                                                                                                                                                                         |
| Proof of Mailed Notice of Hearing (20 days before hearing)                                                                         | Exhibit D-2 and D-3                                                                                                                                                                                                                                                                                                       |
| Proof of Published Notice of Hearing (10 days before hearing)                                                                      | Exhibit D-4                                                                                                                                                                                                                                                                                                               |
| Ownership Determination                                                                                                            |                                                                                                                                                                                                                                                                                                                           |
| Land Ownership Schematic of the Spacing Unit                                                                                       | Exhibit A-4                                                                                                                                                                                                                                                                                                               |
| Tract List (including lease numbers and owners)                                                                                    | Exhibit A-4                                                                                                                                                                                                                                                                                                               |
| If approval of Non-Standard Spacing Unit is requested, Tract List (including lease numbers and owners) of Tracts subject to notice | Exhibit A-8                                                                                                                                                                                                                                                                                                               |
| Pooled Parties (including ownership type)                                                                                          | Exhibit A-5                                                                                                                                                                                                                                                                                                               |
| Unlocatable Parties to be Pooled                                                                                                   | N/A                                                                                                                                                                                                                                                                                                                       |
| Ownership Depth Severance (including percentage above & below)                                                                     | N/A                                                                                                                                                                                                                                                                                                                       |
| Joinder                                                                                                                            |                                                                                                                                                                                                                                                                                                                           |
| Sample Copy of Proposal Letter                                                                                                     | Exhibit A-6                                                                                                                                                                                                                                                                                                               |
| List of Interest Owners (ie Exhibit A of JOA)                                                                                      | Exhibit A-4                                                                                                                                                                                                                                                                                                               |

| Received by OCD: 5/8/2025 2:29:52 PM                         | Page 8 of 13                                    |
|--------------------------------------------------------------|-------------------------------------------------|
| Chronology of Contact with Non-Joined Working Interests      | Exhibit A-7                                     |
| Overhead Rates In Proposal Letter                            | Exhibit A-2, Paragraph 18                       |
| Cost Estimate to Drill and Complete                          | Exhibit A-6                                     |
| Cost Estimate to Equip Well                                  | Exhibit A-6                                     |
| Cost Estimate for Production Facilities                      | Exhibit A-6                                     |
| Geology                                                      |                                                 |
| Summary (including special considerations)                   | Exhibit B                                       |
| Spacing Unit Schematic                                       | Exhibit B-2                                     |
| Gunbarrel/Lateral Trajectory Schematic                       | Exhibit B-2                                     |
| Well Orientation (with rationale)                            | Exhibit B, Para. 10                             |
| Target Formation                                             | Exhibit B-3, B-4                                |
| HSU Cross Section                                            | Exhibits B-5                                    |
| Depth Severance Discussion                                   | N/A                                             |
| Forms, Figures and Tables                                    |                                                 |
| C-102                                                        | Exhibit A-3                                     |
| Tracts                                                       | Exhibit A-4                                     |
| Summary of Interests, Unit Recapitulation (Tracts)           | Exhibit A-5                                     |
| General Location Map (including basin)                       | Exhibit B-1                                     |
| Well Bore Location Map                                       | Exhibit B-1                                     |
| Structure Contour Map - Subsea Depth                         | Exhibit B-3, B-4                                |
| Cross Section Location Map (including wells)                 | Exhibits B-1                                    |
| Cross Section (including Landing Zone)                       | Exhibits B-5                                    |
| Additional Information                                       |                                                 |
| Special Provisions/Stipulations                              |                                                 |
| CERTIFICATION: I hereby certify that the information provide | ded in this checklist is complete and accurate. |
| Printed Name (Attorney or Party Representative):             | Deana M. Bennett                                |
| Signed Name (Attorney or Party Representative):              | /s/ Deana M. Bennett                            |
| Date:                                                        | 5/1/2025                                        |

Released to Imaging: 3/19/2025 2:01:10 PM Released to Imaging: 5/8/2025 4:24:01 PM Received by OCD: 3/11/2025 3:14:20 PM

Page 2 of 6

28 #2H wells with proposed first take points in the NW/4 NW/4 (Unit D) of Section 29 and proposed bottom hole locations in the NE/4 NE/4 (Unit A) of Section 28;

b. Laguna Grande Fed Com 29-28 #3H and the Laguna Grande Fed Com 29-28 #4H wells with proposed first take points in the SW/4 NW/4 (Unit E) of Section 29 and proposed bottom hole locations in the SE/4 NE/4 (Unit H) of Section 28;

c. Laguna Grande Fed Com 29-28 #5H and the Laguna Grande Fed Com 29-28 #6H well with proposed first take points in the NW/4 SW/4 (Unit L) of Section 29 and proposed bottom hole locations in the NE/4 SE/4 (Unit I) of Section 28; and

d. Laguna Grande Fed Com 29-28 #7H and the Laguna Grande Fed Com 29-28 #8H wells with proposed first take points in the SW/4 SW/4 (Unit M) of Section 29 and proposed bottom hole locations in the SE/4 SE/4 (Unit P) of Section 28.