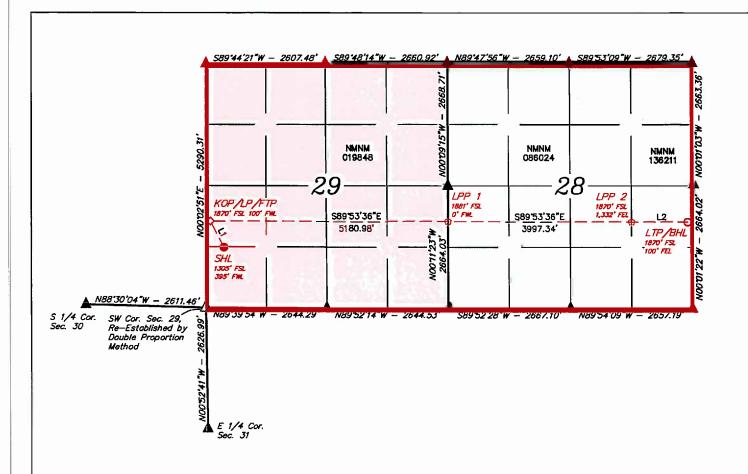

| Received by OCD: 5/8/2025 2:29:52 PM                                                                                               | Page 76                                                                                                                                                                                                                                                                                                                   |
|------------------------------------------------------------------------------------------------------------------------------------|---------------------------------------------------------------------------------------------------------------------------------------------------------------------------------------------------------------------------------------------------------------------------------------------------------------------------|
| Well #7: Laguna Grande Fed Com 29-28 #7H                                                                                           | API No. Pending SHL: 1265' FSL & 395' FWL, (Unit M), Section 29, T23S, R29E BHL: 330' FSL & 100' FEL, (Unit P) Section 28, T23S, R29E FTP: 330' FSL & 100' FWL, Section 29, T23S, R29E LTP: 330' FNL & 100' FEL, Section 28, T23S, R29E Completion Target: Third Bone Spring (Approx. 9,000' TVD) Orientation: East/West  |
| Well #8: Laguna Grande Fed Com 29-28 #8H                                                                                           | API No. Pending SHL: 1245' FSL & 395' FWL, (Unit M), Section 29, T23S, R29E BHL: 330' FSL & 100' FEL, (Unit P) Section 28, T23S, R29E FTP: 330' FSL & 100' FWL, Section 29, T23S, R29E LTP: 330' FNL & 100' FEL, Section 28, T23S, R29E Completion Target: Third Bone Springy (Approx. 9,000' TVD) Orientation: East/West |
| Horizontal Well First and Last Take Points                                                                                         | Exhibit A-3                                                                                                                                                                                                                                                                                                               |
| Completion Target (Formation, TVD and MD)                                                                                          | Exhibit A-6                                                                                                                                                                                                                                                                                                               |
| AFE Capex and Operating Costs                                                                                                      |                                                                                                                                                                                                                                                                                                                           |
| Drilling Supervision/Month \$                                                                                                      | \$8000. Exhibit A-2, Paragraph 18                                                                                                                                                                                                                                                                                         |
| Production Supervision/Month \$                                                                                                    | \$8000. Exhibit A-2, Paragraph 18                                                                                                                                                                                                                                                                                         |
| Justification for Supervision Costs                                                                                                | See Exhibit A-2, Paragraph 18                                                                                                                                                                                                                                                                                             |
| Requested Risk Charge                                                                                                              | 200%. Exhibit A-2, Paragraph 19                                                                                                                                                                                                                                                                                           |
| Notice of Hearing                                                                                                                  |                                                                                                                                                                                                                                                                                                                           |
| Proposed Notice of Hearing                                                                                                         | Exhibits A-1; D-1                                                                                                                                                                                                                                                                                                         |
| Proof of Mailed Notice of Hearing (20 days before hearing)                                                                         | Exhibit D-2 and D-3                                                                                                                                                                                                                                                                                                       |
| Proof of Published Notice of Hearing (10 days before hearing)                                                                      | Exhibit D-4                                                                                                                                                                                                                                                                                                               |
| Ownership Determination                                                                                                            |                                                                                                                                                                                                                                                                                                                           |
| Land Ownership Schematic of the Spacing Unit                                                                                       | Exhibit A-4                                                                                                                                                                                                                                                                                                               |
| Tract List (including lease numbers and owners)                                                                                    | Exhibit A-4                                                                                                                                                                                                                                                                                                               |
| If approval of Non-Standard Spacing Unit is requested, Tract List (including lease numbers and owners) of Tracts subject to notice | Exhibit A-8                                                                                                                                                                                                                                                                                                               |
| Pooled Parties (including ownership type)                                                                                          | Exhibit A-5                                                                                                                                                                                                                                                                                                               |
| Unlocatable Parties to be Pooled                                                                                                   | N/A                                                                                                                                                                                                                                                                                                                       |
| Ownership Depth Severance (including percentage above & below)                                                                     | N/A                                                                                                                                                                                                                                                                                                                       |
| Joinder                                                                                                                            |                                                                                                                                                                                                                                                                                                                           |
| Sample Copy of Proposal Letter                                                                                                     | Exhibit A-6                                                                                                                                                                                                                                                                                                               |
| List of Interest Owners (ie Exhibit A of JOA)                                                                                      | Exhibit A-4                                                                                                                                                                                                                                                                                                               |

| Received by OCD: 5/8/2025 2:29:52 PM                         | Page 8 of 13                                    |
|--------------------------------------------------------------|-------------------------------------------------|
| Chronology of Contact with Non-Joined Working Interests      | Exhibit A-7                                     |
| Overhead Rates In Proposal Letter                            | Exhibit A-2, Paragraph 18                       |
| Cost Estimate to Drill and Complete                          | Exhibit A-6                                     |
| Cost Estimate to Equip Well                                  | Exhibit A-6                                     |
| Cost Estimate for Production Facilities                      | Exhibit A-6                                     |
| Geology                                                      |                                                 |
| Summary (including special considerations)                   | Exhibit B                                       |
| Spacing Unit Schematic                                       | Exhibit B-2                                     |
| Gunbarrel/Lateral Trajectory Schematic                       | Exhibit B-2                                     |
| Well Orientation (with rationale)                            | Exhibit B, Para. 10                             |
| Target Formation                                             | Exhibit B-3, B-4                                |
| HSU Cross Section                                            | Exhibits B-5                                    |
| Depth Severance Discussion                                   | N/A                                             |
| Forms, Figures and Tables                                    |                                                 |
| C-102                                                        | Exhibit A-3                                     |
| Tracts                                                       | Exhibit A-4                                     |
| Summary of Interests, Unit Recapitulation (Tracts)           | Exhibit A-5                                     |
| General Location Map (including basin)                       | Exhibit B-1                                     |
| Well Bore Location Map                                       | Exhibit B-1                                     |
| Structure Contour Map - Subsea Depth                         | Exhibit B-3, B-4                                |
| Cross Section Location Map (including wells)                 | Exhibits B-1                                    |
| Cross Section (including Landing Zone)                       | Exhibits B-5                                    |
| Additional Information                                       |                                                 |
| Special Provisions/Stipulations                              |                                                 |
| CERTIFICATION: I hereby certify that the information provide | ded in this checklist is complete and accurate. |
| Printed Name (Attorney or Party Representative):             | Deana M. Bennett                                |
| Signed Name (Attorney or Party Representative):              | /s/ Deana M. Bennett                            |
| Date:                                                        | 5/1/2025                                        |

- 1. Cimarex has an interest in the subject lands and has a right to drill and operate a well thereon.
- 2. Cimarex seeks to dedicate Sections 28 and 29, Township 23 South, Range 29 East, NMPM, Eddy County, New Mexico to form a 1280-acre, more or less, Bone Spring horizontal spacing unit in the Laguna Salado; Bone Spring Pool (Code 96721) and/or the Laguna Salado; Bone Spring, South Pool (Code 96857).
- 3. Cimarex seeks approval of the 1280-acre non-standard spacing unit because approval of this application will allow Cimarex to efficiently locate surface facilities, reduce surface disturbance, consolidate roads, tanks, and pipelines, and promote effective well spacing.
  - 4. Cimarex seeks to dedicate the unit to the following wells:

Released to Imaging: 3/19/2025 2:01:10 PM Released to Imaging: 5/8/2025 4:24:01 PM Received by OCD: 3/11/2025 3:14:20 PM

Page 2 of 6

28 #2H wells with proposed first take points in the NW/4 NW/4 (Unit D) of Section 29 and proposed bottom hole locations in the NE/4 NE/4 (Unit A) of Section 28;

b. Laguna Grande Fed Com 29-28 #3H and the Laguna Grande Fed Com 29-28 #4H wells with proposed first take points in the SW/4 NW/4 (Unit E) of Section 29 and proposed bottom hole locations in the SE/4 NE/4 (Unit H) of Section 28;

c. Laguna Grande Fed Com 29-28 #5H and the Laguna Grande Fed Com 29-28 #6H well with proposed first take points in the NW/4 SW/4 (Unit L) of Section 29 and proposed bottom hole locations in the NE/4 SE/4 (Unit I) of Section 28; and

d. Laguna Grande Fed Com 29-28 #7H and the Laguna Grande Fed Com 29-28 #8H wells with proposed first take points in the SW/4 SW/4 (Unit M) of Section 29 and proposed bottom hole locations in the SE/4 SE/4 (Unit P) of Section 28.