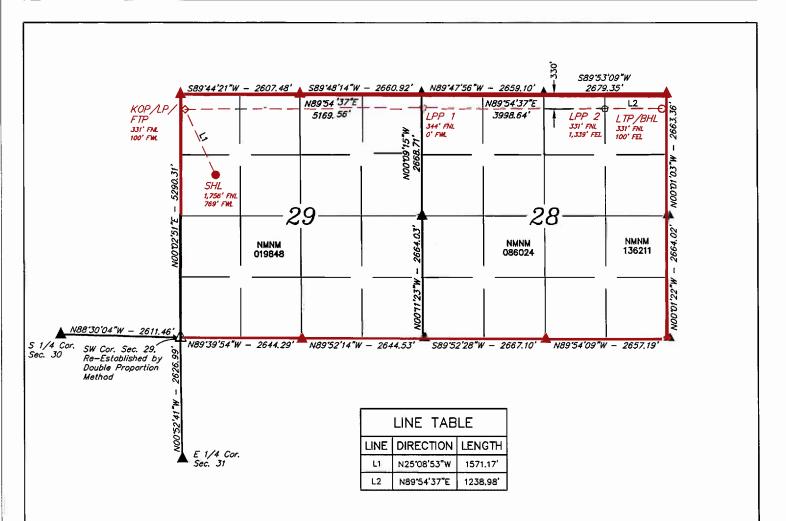

| Received by OCD: 5/8/2025 2:29:52 PM                                                                                               | Page 76                                                                                                                                                                                                                                                                                                                   |
|------------------------------------------------------------------------------------------------------------------------------------|---------------------------------------------------------------------------------------------------------------------------------------------------------------------------------------------------------------------------------------------------------------------------------------------------------------------------|
| Well #7: Laguna Grande Fed Com 29-28 #7H                                                                                           | API No. Pending SHL: 1265' FSL & 395' FWL, (Unit M), Section 29, T23S, R29E BHL: 330' FSL & 100' FEL, (Unit P) Section 28, T23S, R29E FTP: 330' FSL & 100' FWL, Section 29, T23S, R29E LTP: 330' FNL & 100' FEL, Section 28, T23S, R29E Completion Target: Third Bone Spring (Approx. 9,000' TVD) Orientation: East/West  |
| Well #8: Laguna Grande Fed Com 29-28 #8H                                                                                           | API No. Pending SHL: 1245' FSL & 395' FWL, (Unit M), Section 29, T23S, R29E BHL: 330' FSL & 100' FEL, (Unit P) Section 28, T23S, R29E FTP: 330' FSL & 100' FWL, Section 29, T23S, R29E LTP: 330' FNL & 100' FEL, Section 28, T23S, R29E Completion Target: Third Bone Springy (Approx. 9,000' TVD) Orientation: East/West |
| Horizontal Well First and Last Take Points                                                                                         | Exhibit A-3                                                                                                                                                                                                                                                                                                               |
| Completion Target (Formation, TVD and MD)                                                                                          | Exhibit A-6                                                                                                                                                                                                                                                                                                               |
| AFE Capex and Operating Costs                                                                                                      |                                                                                                                                                                                                                                                                                                                           |
| Drilling Supervision/Month \$                                                                                                      | \$8000. Exhibit A-2, Paragraph 18                                                                                                                                                                                                                                                                                         |
| Production Supervision/Month \$                                                                                                    | \$8000. Exhibit A-2, Paragraph 18                                                                                                                                                                                                                                                                                         |
| Justification for Supervision Costs                                                                                                | See Exhibit A-2, Paragraph 18                                                                                                                                                                                                                                                                                             |
| Requested Risk Charge                                                                                                              | 200%. Exhibit A-2, Paragraph 19                                                                                                                                                                                                                                                                                           |
| Notice of Hearing                                                                                                                  |                                                                                                                                                                                                                                                                                                                           |
| Proposed Notice of Hearing                                                                                                         | Exhibits A-1; D-1                                                                                                                                                                                                                                                                                                         |
| Proof of Mailed Notice of Hearing (20 days before hearing)                                                                         | Exhibit D-2 and D-3                                                                                                                                                                                                                                                                                                       |
| Proof of Published Notice of Hearing (10 days before hearing)                                                                      | Exhibit D-4                                                                                                                                                                                                                                                                                                               |
| Ownership Determination                                                                                                            |                                                                                                                                                                                                                                                                                                                           |
| Land Ownership Schematic of the Spacing Unit                                                                                       | Exhibit A-4                                                                                                                                                                                                                                                                                                               |
| Tract List (including lease numbers and owners)                                                                                    | Exhibit A-4                                                                                                                                                                                                                                                                                                               |
| If approval of Non-Standard Spacing Unit is requested, Tract List (including lease numbers and owners) of Tracts subject to notice | Exhibit A-8                                                                                                                                                                                                                                                                                                               |
| Pooled Parties (including ownership type)                                                                                          | Exhibit A-5                                                                                                                                                                                                                                                                                                               |
| Unlocatable Parties to be Pooled                                                                                                   | N/A                                                                                                                                                                                                                                                                                                                       |
| Ownership Depth Severance (including percentage above & below)                                                                     | N/A                                                                                                                                                                                                                                                                                                                       |
| Joinder                                                                                                                            |                                                                                                                                                                                                                                                                                                                           |
| Sample Copy of Proposal Letter                                                                                                     | Exhibit A-6                                                                                                                                                                                                                                                                                                               |
| List of Interest Owners (ie Exhibit A of JOA)                                                                                      | Exhibit A-4                                                                                                                                                                                                                                                                                                               |

| Received by OCD: 5/8/2025 2:29:52 PM                         | Page 8 of 13                                    |
|--------------------------------------------------------------|-------------------------------------------------|
| Chronology of Contact with Non-Joined Working Interests      | Exhibit A-7                                     |
| Overhead Rates In Proposal Letter                            | Exhibit A-2, Paragraph 18                       |
| Cost Estimate to Drill and Complete                          | Exhibit A-6                                     |
| Cost Estimate to Equip Well                                  | Exhibit A-6                                     |
| Cost Estimate for Production Facilities                      | Exhibit A-6                                     |
| Geology                                                      |                                                 |
| Summary (including special considerations)                   | Exhibit B                                       |
| Spacing Unit Schematic                                       | Exhibit B-2                                     |
| Gunbarrel/Lateral Trajectory Schematic                       | Exhibit B-2                                     |
| Well Orientation (with rationale)                            | Exhibit B, Para. 10                             |
| Target Formation                                             | Exhibit B-3, B-4                                |
| HSU Cross Section                                            | Exhibits B-5                                    |
| Depth Severance Discussion                                   | N/A                                             |
| Forms, Figures and Tables                                    |                                                 |
| C-102                                                        | Exhibit A-3                                     |
| Tracts                                                       | Exhibit A-4                                     |
| Summary of Interests, Unit Recapitulation (Tracts)           | Exhibit A-5                                     |
| General Location Map (including basin)                       | Exhibit B-1                                     |
| Well Bore Location Map                                       | Exhibit B-1                                     |
| Structure Contour Map - Subsea Depth                         | Exhibit B-3, B-4                                |
| Cross Section Location Map (including wells)                 | Exhibits B-1                                    |
| Cross Section (including Landing Zone)                       | Exhibits B-5                                    |
| Additional Information                                       |                                                 |
| Special Provisions/Stipulations                              |                                                 |
| CERTIFICATION: I hereby certify that the information provide | ded in this checklist is complete and accurate. |
| Printed Name (Attorney or Party Representative):             | Deana M. Bennett                                |
| Signed Name (Attorney or Party Representative):              | /s/ Deana M. Bennett                            |
| Date:                                                        | 5/1/2025                                        |

- 1. Cimarex has an interest in the subject lands and has a right to drill and operate a well thereon.
- 2. Cimarex seeks to dedicate Sections 28 and 29, Township 23 South, Range 29 East, NMPM, Eddy County, New Mexico to form a 1280-acre, more or less, Bone Spring horizontal spacing unit in the Laguna Salado; Bone Spring Pool (Code 96721) and/or the Laguna Salado; Bone Spring, South Pool (Code 96857).
- 3. Cimarex seeks approval of the 1280-acre non-standard spacing unit because approval of this application will allow Cimarex to efficiently locate surface facilities, reduce surface disturbance, consolidate roads, tanks, and pipelines, and promote effective well spacing.
  - 4. Cimarex seeks to dedicate the unit to the following wells:

Released to Imaging: 3/19/2025 2:01:10 PM Released to Imaging: 5/8/2025 4:24:01 PM Received by OCD: 3/11/2025 3:14:20 PM

Page 2 of 6

28 #2H wells with proposed first take points in the NW/4 NW/4 (Unit D) of Section 29 and proposed bottom hole locations in the NE/4 NE/4 (Unit A) of Section 28;

b. Laguna Grande Fed Com 29-28 #3H and the Laguna Grande Fed Com 29-28 #4H wells with proposed first take points in the SW/4 NW/4 (Unit E) of Section 29 and proposed bottom hole locations in the SE/4 NE/4 (Unit H) of Section 28;

c. Laguna Grande Fed Com 29-28 #5H and the Laguna Grande Fed Com 29-28 #6H well with proposed first take points in the NW/4 SW/4 (Unit L) of Section 29 and proposed bottom hole locations in the NE/4 SE/4 (Unit I) of Section 28; and

d. Laguna Grande Fed Com 29-28 #7H and the Laguna Grande Fed Com 29-28 #8H wells with proposed first take points in the SW/4 SW/4 (Unit M) of Section 29 and proposed bottom hole locations in the SE/4 SE/4 (Unit P) of Section 28.