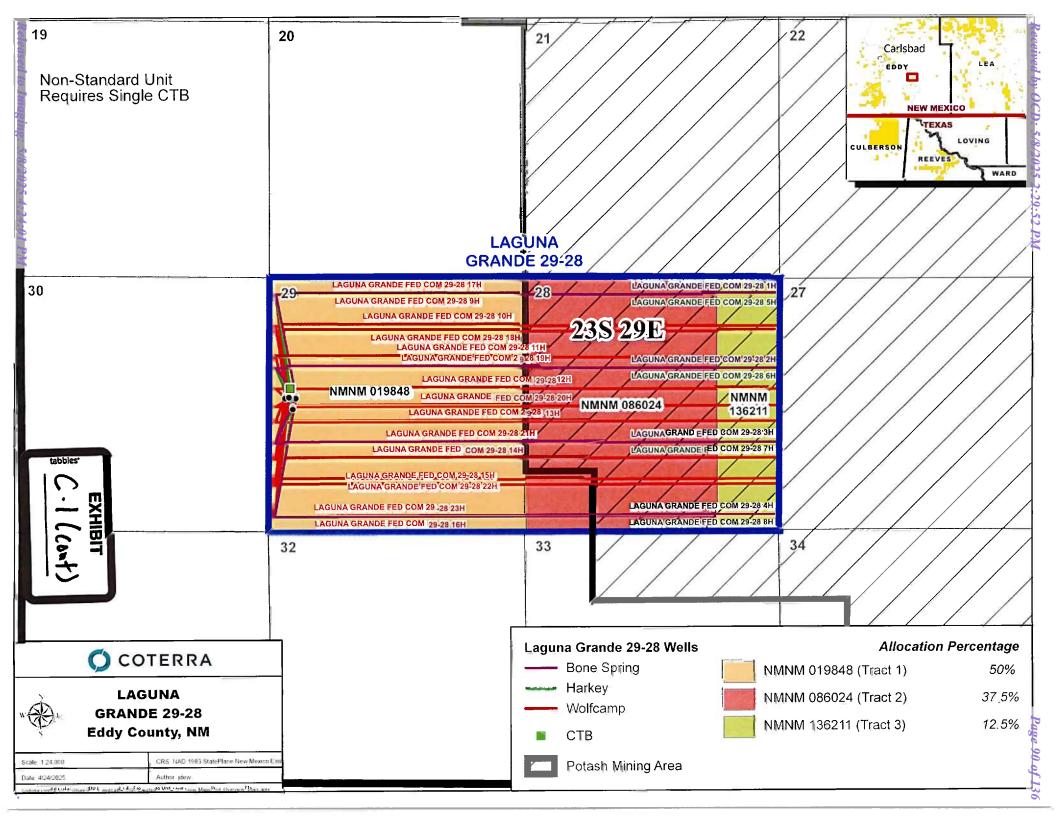

| Received by OCD: 5/8/2025 2:29:52 PM                                                                                               | Page 76                                                                                                                                                                                                                                                                                                                   |
|------------------------------------------------------------------------------------------------------------------------------------|---------------------------------------------------------------------------------------------------------------------------------------------------------------------------------------------------------------------------------------------------------------------------------------------------------------------------|
| Well #7: Laguna Grande Fed Com 29-28 #7H                                                                                           | API No. Pending SHL: 1265' FSL & 395' FWL, (Unit M), Section 29, T23S, R29E BHL: 330' FSL & 100' FEL, (Unit P) Section 28, T23S, R29E FTP: 330' FSL & 100' FWL, Section 29, T23S, R29E LTP: 330' FNL & 100' FEL, Section 28, T23S, R29E Completion Target: Third Bone Spring (Approx. 9,000' TVD) Orientation: East/West  |
| Well #8: Laguna Grande Fed Com 29-28 #8H                                                                                           | API No. Pending SHL: 1245' FSL & 395' FWL, (Unit M), Section 29, T23S, R29E BHL: 330' FSL & 100' FEL, (Unit P) Section 28, T23S, R29E FTP: 330' FSL & 100' FWL, Section 29, T23S, R29E LTP: 330' FNL & 100' FEL, Section 28, T23S, R29E Completion Target: Third Bone Springy (Approx. 9,000' TVD) Orientation: East/West |
| Horizontal Well First and Last Take Points                                                                                         | Exhibit A-3                                                                                                                                                                                                                                                                                                               |
| Completion Target (Formation, TVD and MD)                                                                                          | Exhibit A-6                                                                                                                                                                                                                                                                                                               |
| AFE Capex and Operating Costs                                                                                                      |                                                                                                                                                                                                                                                                                                                           |
| Drilling Supervision/Month \$                                                                                                      | \$8000. Exhibit A-2, Paragraph 18                                                                                                                                                                                                                                                                                         |
| Production Supervision/Month \$                                                                                                    | \$8000. Exhibit A-2, Paragraph 18                                                                                                                                                                                                                                                                                         |
| Justification for Supervision Costs                                                                                                | See Exhibit A-2, Paragraph 18                                                                                                                                                                                                                                                                                             |
| Requested Risk Charge                                                                                                              | 200%. Exhibit A-2, Paragraph 19                                                                                                                                                                                                                                                                                           |
| Notice of Hearing                                                                                                                  |                                                                                                                                                                                                                                                                                                                           |
| Proposed Notice of Hearing                                                                                                         | Exhibits A-1; D-1                                                                                                                                                                                                                                                                                                         |
| Proof of Mailed Notice of Hearing (20 days before hearing)                                                                         | Exhibit D-2 and D-3                                                                                                                                                                                                                                                                                                       |
| Proof of Published Notice of Hearing (10 days before hearing)                                                                      | Exhibit D-4                                                                                                                                                                                                                                                                                                               |
| Ownership Determination                                                                                                            |                                                                                                                                                                                                                                                                                                                           |
| Land Ownership Schematic of the Spacing Unit                                                                                       | Exhibit A-4                                                                                                                                                                                                                                                                                                               |
| Tract List (including lease numbers and owners)                                                                                    | Exhibit A-4                                                                                                                                                                                                                                                                                                               |
| If approval of Non-Standard Spacing Unit is requested, Tract List (including lease numbers and owners) of Tracts subject to notice | Exhibit A-8                                                                                                                                                                                                                                                                                                               |
| Pooled Parties (including ownership type)                                                                                          | Exhibit A-5                                                                                                                                                                                                                                                                                                               |
| Unlocatable Parties to be Pooled                                                                                                   | N/A                                                                                                                                                                                                                                                                                                                       |
| Ownership Depth Severance (including percentage above & below)                                                                     | N/A                                                                                                                                                                                                                                                                                                                       |
| Joinder                                                                                                                            |                                                                                                                                                                                                                                                                                                                           |
| Sample Copy of Proposal Letter                                                                                                     | Exhibit A-6                                                                                                                                                                                                                                                                                                               |
| List of Interest Owners (ie Exhibit A of JOA)                                                                                      | Exhibit A-4                                                                                                                                                                                                                                                                                                               |

Case No. 25259 Exhibit A-2

- 7. I submit the following information pursuant to NMAC 19.15.4.12.A(1) in support of the above referenced application.
- 8. Cimarex seeks an order (1) approving a non-standard unit, (2) pooling all uncommitted mineral interests within a non-standard 1280-acre, more or less, Bone Spring spacing unit comprised of Sections 28 and 29, Township 23 South, Range 29 East, NMPM, Eddy County, New Mexico, and (3) to the extent necessary, approval of an overlapping spacing unit.
- 9. Cimarex seeks approval of a non-standard spacing unit because approval of this application will allow Cimarex to efficiently locate surface facilities, reduce surface disturbance, consolidate roads, tanks, and pipelines, and promote effective well spacing, which is consistent with Division rules. *See*, *e.g.*, Rule 19.15.167(P) NMAC; Rule 19.15.16.15(B)(8) NMAC; Rule 19.15.16.15(C)(7)(NMAC).
- 10. Cimarex seeks to dedicate Sections 28 and 29, Township 23 South, Range 29 East, NMPM, Eddy County, New Mexico to the following wells:
  - Laguna Grande Fed Com 29-28 #1H and the Laguna Grande Fed Com 29-28 #2H
    wells with proposed first take points in the NW/4 NW/4 (Unit D) of Section 29 and
    proposed bottom hole locations in the NE/4 NE/4 (Unit A) of Section 28;
  - Laguna Grande Fed Com 29-28 #3H and the Laguna Grande Fed Com 29-28 #4H
    wells with proposed first take points in the SW/4 NW/4 (Unit E) of Section 29 and
    proposed bottom hole locations in the SE/4 NE/4 (Unit H) of Section 28;
  - Laguna Grande Fed Com 29-28 #5H and the Laguna Grande Fed Com 29-28 #6H well with proposed first take points in the NW/4 SW/4 (Unit L) of Section 29 and proposed bottom hole locations in the NE/4 SE/4 (Unit I) of Section 28; and

- Laguna Grande Fed Com 29-28 #7H and the Laguna Grande Fed Com 29-28 #8H
   wells with proposed first take points in the SW/4 SW/4 (Unit M) of Section 29 and
   proposed bottom hole locations in the SE/4 SE/4 (Unit P) of Section 28.
- 11. The wells will be horizontally drilled and will be drilled at orthodox locations under the Division's rules.
  - 12. Attached as **Exhibit A-3** are the proposed C-102s for the wells.
- 13. The wells will develop the Laguna Salado; Bone Spring Pool (Code 96721) and/or the Laguna Salado; Bone Spring, South Pool (Code 96857).
  - 14. There are no depth severances within the proposed spacing unit.
- 15. **Exhibit A-4** includes a lease tract map outlining the unit being pooled. This exhibit also identifies each tract number, tract percentage interest, and lease numbers. The tract maps show the general location of the wells within the proposed non-standard unit.
- 16. **Exhibit A-5** is a unit recapitulation with the working interest owners to be pooled highlighted in yellow. Exhibit A-5 also includes a list of the ORRI owners, all of which Cimarex is seeking to pool.
- 17. **Exhibit A-6** contains a sample well proposal letter and Authorizations for Expenditure ("AFEs") sent to all working interest owners. The estimated cost of the wells set forth in the AFEs are fair and reasonable and comparable to the costs of other wells of similar depths and length drilled in this area of New Mexico.
- 18. Cimarex requests overhead and administrative rates of \$8000.00/month for drilling a well and \$800.00/month for a producing well. These rates are fair, and comparable to the rates charged by other operators for wells of this type in this area of Southeastern, New Mexico. Cimarex requests that these rates be adjusted periodically as provided in the COPAS Accounting Procedure.

- 19. Cimarex requests the maximum cost plus 200% risk charge be assessed against nonconsenting working interest owners.
- 20. I have conducted a diligent search of the public records in the county where the wells are located, and conducted phone directory and computer searches to locate contact information for parties entitled to notification, and mailed the working interest owners well proposals, including an Authorization for Expenditure.
- 21. In my opinion, Cimarex has made a good faith effort to obtain voluntary joinder of the working interest owners in the proposed wells as demonstrated by the chronology of contact in **Exhibit A-7**.
- 22. Cimarex requests that Cimarex Energy Co. of Colorado be designated operator of the wells and that the order issued in this case be issued in the name of Cimarex Energy Co. of Colorado.
  - 23. The parties Cimarex is seeking to pool were notified of this hearing.
- 24. Cimarex seeks to pool overriding royalty interest owners, and they were also provided notice of this hearing.
- 25. No opposition is expected because the interest owners being pooled have been contacted regarding the proposed wells, but have failed or refused to voluntarily commit their interests in the wells.
- 26. Cimarex also seeks, to the extent necessary, approval of an overlapping spacing unit. The proposed horizontal spacing unit will partially overlap with the following existing Bone Spring spacing units in the Laguna Salado; Bone Spring, South Pool (Code 96857): a 120-acre spacing unit comprised of the N/2NW/4 and the NW/4NE/4 of Section 28, dedicated to OXY USA, Inc.'s Cypress 28 Federal #3H well (API 30-015-38287); a 120-acre spacing unit comprised of the S/2NW/4 and the SW/4NE/4 of Section 28, dedicated to OXY USA, Inc.'s Cypress 28 Federal #4H well (API 30-015-39330); a 120-acre spacing unit comprised of the N/2SW/4 and the NW/4SE/4 of Section 28,

dedicated to OXY USA, Inc.'s Cypress 28 Federal #2H well (API 30-015-37331); and a 120-acre spacing unit comprised of the S/2SW/4 and the SW/4SE/4 of Section 28, dedicated to OXY USA, Inc.'s Cypress 28 Federal #1H well (API 30-015-37249).