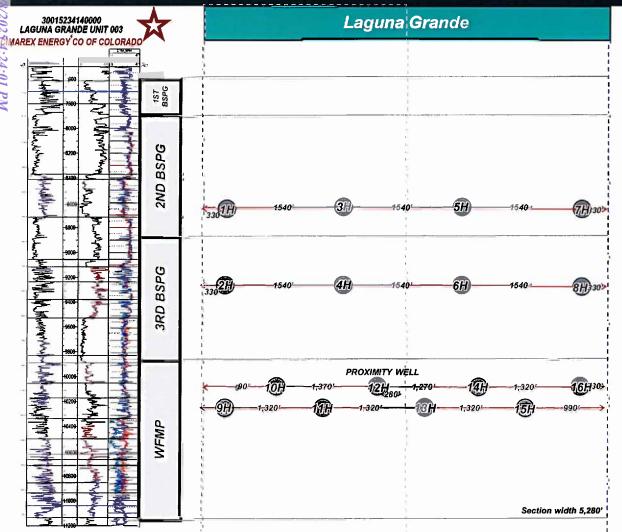

| Received by OCD: 5/8/2025 2:29:52 PM                         | Page 8 of 13                                    |
|--------------------------------------------------------------|-------------------------------------------------|
| Chronology of Contact with Non-Joined Working Interests      | Exhibit A-7                                     |
| Overhead Rates In Proposal Letter                            | Exhibit A-2, Paragraph 18                       |
| Cost Estimate to Drill and Complete                          | Exhibit A-6                                     |
| Cost Estimate to Equip Well                                  | Exhibit A-6                                     |
| Cost Estimate for Production Facilities                      | Exhibit A-6                                     |
| Geology                                                      |                                                 |
| Summary (including special considerations)                   | Exhibit B                                       |
| Spacing Unit Schematic                                       | Exhibit B-2                                     |
| Gunbarrel/Lateral Trajectory Schematic                       | Exhibit B-2                                     |
| Well Orientation (with rationale)                            | Exhibit B, Para. 10                             |
| Target Formation                                             | Exhibit B-3, B-4                                |
| HSU Cross Section                                            | Exhibits B-5                                    |
| Depth Severance Discussion                                   | N/A                                             |
| Forms, Figures and Tables                                    |                                                 |
| C-102                                                        | Exhibit A-3                                     |
| Tracts                                                       | Exhibit A-4                                     |
| Summary of Interests, Unit Recapitulation (Tracts)           | Exhibit A-5                                     |
| General Location Map (including basin)                       | Exhibit B-1                                     |
| Well Bore Location Map                                       | Exhibit B-1                                     |
| Structure Contour Map - Subsea Depth                         | Exhibit B-3, B-4                                |
| Cross Section Location Map (including wells)                 | Exhibits B-1                                    |
| Cross Section (including Landing Zone)                       | Exhibits B-5                                    |
| Additional Information                                       |                                                 |
| Special Provisions/Stipulations                              |                                                 |
| CERTIFICATION: I hereby certify that the information provide | ded in this checklist is complete and accurate. |
| Printed Name (Attorney or Party Representative):             | Deana M. Bennett                                |
| Signed Name (Attorney or Party Representative):              | /s/ Deana M. Bennett                            |
| Date:                                                        | 5/1/2025                                        |