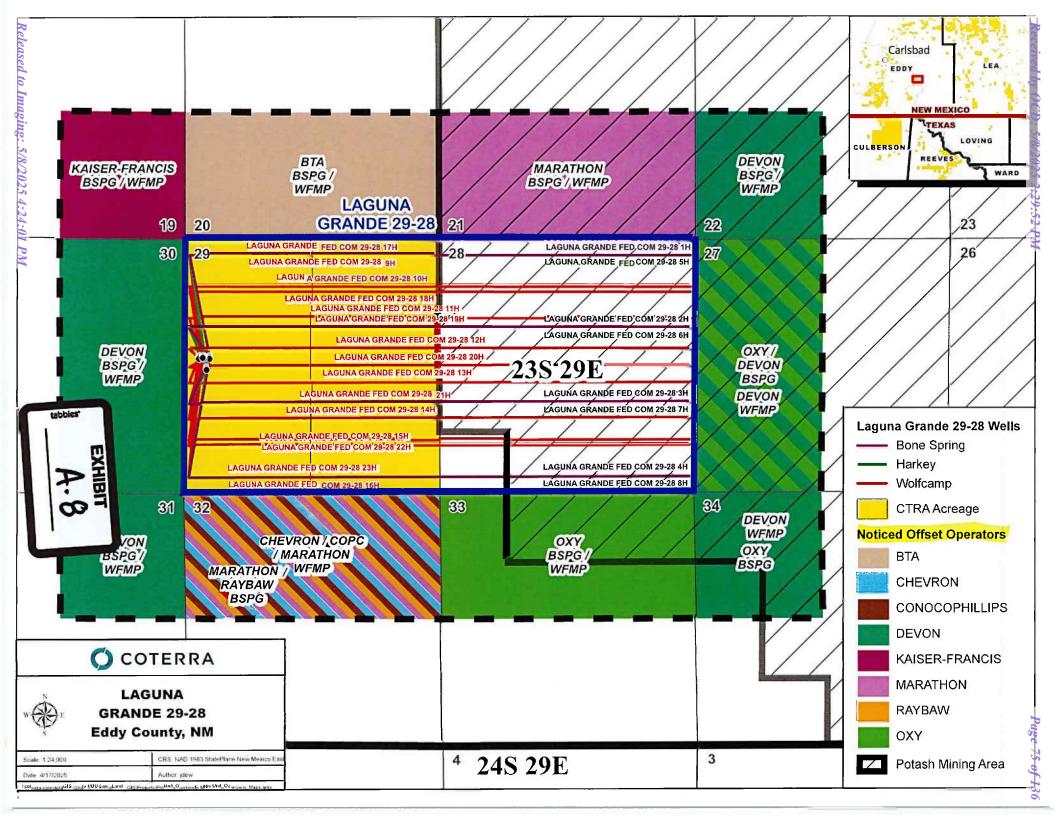

| Received by OCD: 5/8/2025 2:29:52 PM                                                                                               | Page 76                                                                                                                                                                                                                                                                                                                   |
|------------------------------------------------------------------------------------------------------------------------------------|---------------------------------------------------------------------------------------------------------------------------------------------------------------------------------------------------------------------------------------------------------------------------------------------------------------------------|
| Well #7: Laguna Grande Fed Com 29-28 #7H                                                                                           | API No. Pending SHL: 1265' FSL & 395' FWL, (Unit M), Section 29, T23S, R29E BHL: 330' FSL & 100' FEL, (Unit P) Section 28, T23S, R29E FTP: 330' FSL & 100' FWL, Section 29, T23S, R29E LTP: 330' FNL & 100' FEL, Section 28, T23S, R29E Completion Target: Third Bone Spring (Approx. 9,000' TVD) Orientation: East/West  |
| Well #8: Laguna Grande Fed Com 29-28 #8H                                                                                           | API No. Pending SHL: 1245' FSL & 395' FWL, (Unit M), Section 29, T23S, R29E BHL: 330' FSL & 100' FEL, (Unit P) Section 28, T23S, R29E FTP: 330' FSL & 100' FWL, Section 29, T23S, R29E LTP: 330' FNL & 100' FEL, Section 28, T23S, R29E Completion Target: Third Bone Springy (Approx. 9,000' TVD) Orientation: East/West |
| Horizontal Well First and Last Take Points                                                                                         | Exhibit A-3                                                                                                                                                                                                                                                                                                               |
| Completion Target (Formation, TVD and MD)                                                                                          | Exhibit A-6                                                                                                                                                                                                                                                                                                               |
| AFE Capex and Operating Costs                                                                                                      |                                                                                                                                                                                                                                                                                                                           |
| Drilling Supervision/Month \$                                                                                                      | \$8000. Exhibit A-2, Paragraph 18                                                                                                                                                                                                                                                                                         |
| Production Supervision/Month \$                                                                                                    | \$8000. Exhibit A-2, Paragraph 18                                                                                                                                                                                                                                                                                         |
| Justification for Supervision Costs                                                                                                | See Exhibit A-2, Paragraph 18                                                                                                                                                                                                                                                                                             |
| Requested Risk Charge                                                                                                              | 200%. Exhibit A-2, Paragraph 19                                                                                                                                                                                                                                                                                           |
| Notice of Hearing                                                                                                                  |                                                                                                                                                                                                                                                                                                                           |
| Proposed Notice of Hearing                                                                                                         | Exhibits A-1; D-1                                                                                                                                                                                                                                                                                                         |
| Proof of Mailed Notice of Hearing (20 days before hearing)                                                                         | Exhibit D-2 and D-3                                                                                                                                                                                                                                                                                                       |
| Proof of Published Notice of Hearing (10 days before hearing)                                                                      | Exhibit D-4                                                                                                                                                                                                                                                                                                               |
| Ownership Determination                                                                                                            |                                                                                                                                                                                                                                                                                                                           |
| Land Ownership Schematic of the Spacing Unit                                                                                       | Exhibit A-4                                                                                                                                                                                                                                                                                                               |
| Tract List (including lease numbers and owners)                                                                                    | Exhibit A-4                                                                                                                                                                                                                                                                                                               |
| If approval of Non-Standard Spacing Unit is requested, Tract List (including lease numbers and owners) of Tracts subject to notice | Exhibit A-8                                                                                                                                                                                                                                                                                                               |
| Pooled Parties (including ownership type)                                                                                          | Exhibit A-5                                                                                                                                                                                                                                                                                                               |
| Unlocatable Parties to be Pooled                                                                                                   | N/A                                                                                                                                                                                                                                                                                                                       |
| Ownership Depth Severance (including percentage above & below)                                                                     | N/A                                                                                                                                                                                                                                                                                                                       |
| Joinder                                                                                                                            |                                                                                                                                                                                                                                                                                                                           |
| Sample Copy of Proposal Letter                                                                                                     | Exhibit A-6                                                                                                                                                                                                                                                                                                               |
| List of Interest Owners (ie Exhibit A of JOA)                                                                                      | Exhibit A-4                                                                                                                                                                                                                                                                                                               |