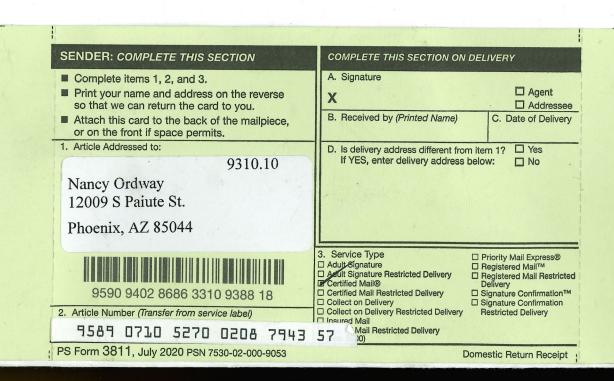

Received by OCD: 7/3/2025 1:51:13 PM

14. Riley Exhibit C-6 sets forth a chronology of the contacts with owners. Riley has made a good faith effort to obtain voluntary joinder of the interest owners in the proposed wells.

In compiling these addresses, I conducted a diligent search of the public records in Eddy County, New Mexico, where the wells are located, and of phone directories and did computer searches to locate the contact information for parties entitled to notification. All interest owners were locatable and noticed, and there are no unleased mineral interest owners. Riley caused notice to be published in the Carlsbad-Current Argus, a newspaper of general circulation in Eddy County, New Mexico. I provided the law firm of Beatty & Wozniak, P.C., with the names and addresses for these mineral owners and instructed that each owner be provided notice of the hearing in these matters.