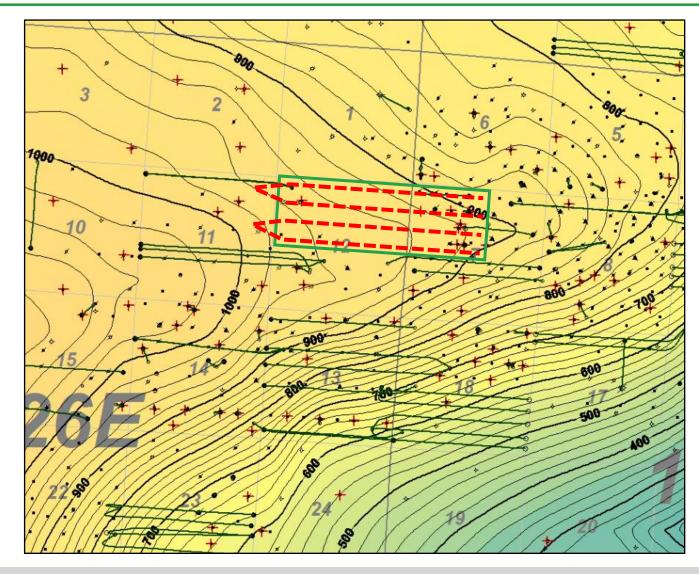

Released to Imaging: 7/3/2025 2:49:33 PM

Received by OCD: 7/3/2025 1:51:13 PM

- 6. Riley Exhibit C-1 is a general location map showing the proposed Yeso formation spacing unit. The acreage subject to the applications are federal and state lands.
- 7. Riley Exhibit C-2 contains the Form C-102s reflecting that the proposed Yeso wells to be drilled and completed in the subject unit. The location of each well is orthodox and meets the Division's offset requirements.
- 8. A review of the Yeso formation underlying the subject lands indicated that there are no overlapping spacing units in this formation.
  - 9. Riley Exhibit C-3 contains a plat identifying ownership by tract in the HSU.
- 10. Riley Exhibit C-4 sets forth the ownership of the parties being pooled in the Yeso Formation and the nature of their interests. This exhibit identifies the tract number and working interest percentages for each owner.
- 11. Riley Exhibit C-5 contains a sample well proposal letter sent in February of 2025 to each mineral interest owner and/or working interest owner, which included AFEs for each proposed well. The estimated costs of the wells set forth in the AFEs are fair, reasonable, and comparable with the costs of other wells of similar depths and lateral lengths drilled in this area of New Mexico.
- 12. Riley requests overhead and administrative rates of \$8,000/month for drilling each well and \$800/month for producing each well. These rates are fair and comparable to the rates charged by other operators for wells of this type in this area of New Mexico. Riley respectfully requests that these administrative and overhead costs be incorporated into any orders entered by the Division in these cases.
- 13. Riley requests the maximum cost, plus 200% risk charge be assessed against nonconsenting working interest owners.