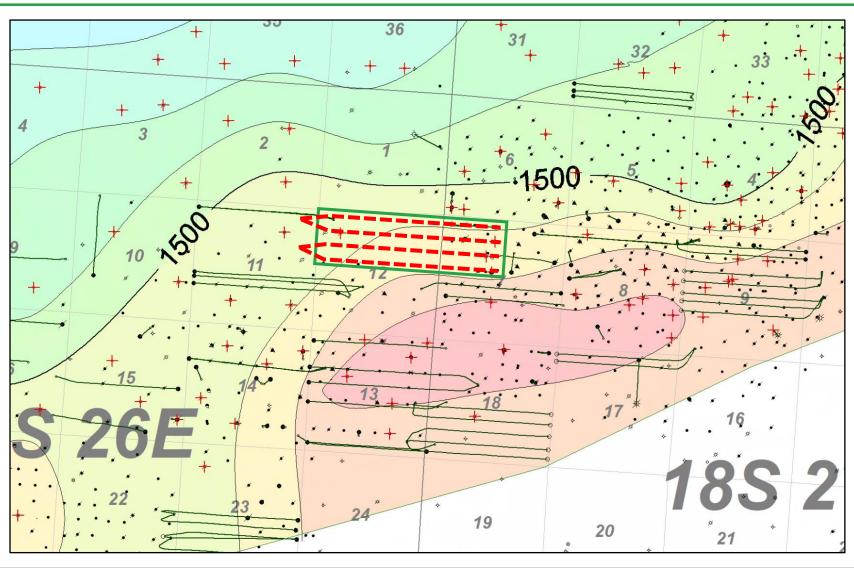

• Riley Exhibit C-1: General Location Map(s)

• Riley Exhibit C-2: C-102(s)

• Riley Exhibit C-3: Plats of Tracts, Tract Ownership, Applicable Lease Numbers

• Riley Exhibit C-4: Interest Calculations for Yeso Spacing Unit

| Politect Parties (ACID in 7/3 WHE is hip types PM              | Exhibit C-3 and C-4                               | Page 5   |
|----------------------------------------------------------------|---------------------------------------------------|----------|
| Unlocatable Parties to be Pooled                               | N/A                                               |          |
| Ownership Depth Severance (including percentage above & below) | N/A                                               |          |
| Joinder                                                        |                                                   |          |
| Sample Copy of Proposal Letter                                 | Exhibit C-5                                       |          |
| List of Interest Owners (ie Exhibit A of JOA)                  | Exhibits C-3 & C-4                                |          |
| Chronology of Contact with Non-Joined Working Interests        | Exhibit C-6                                       |          |
| Overhead Rates In Proposal Letter                              | Exhibit C-5                                       |          |
| Cost Estimate to Drill and Complete                            | Exhibit C-5                                       |          |
| Cost Estimate to Equip Well                                    | Exhibit C-5                                       |          |
| Cost Estimate for Production Facilities                        | Exhibit C-5                                       |          |
| Geology                                                        |                                                   |          |
| Summary (including special considerations)                     | Exhibit D                                         |          |
| Spacing Unit Schematic                                         | Exhibit D-1                                       |          |
| Gunbarrel/Lateral Trajectory Schematic                         | Exhibit D-4                                       |          |
| Well Orientation (with rationale)                              | Exhibit D-2                                       |          |
| Target Formation                                               | Exhibit D-1 through D-5                           |          |
| HSU Cross Section                                              | Exhibit D-3                                       |          |
| Depth Severance Discussion                                     | N/A                                               |          |
| Forms, Figures and Tables                                      |                                                   |          |
| C-102                                                          | Exhibit C-2                                       |          |
| Tracts                                                         | Exhibit C-3                                       |          |
| Summary of Interests, Unit Recapitulation (Tracts)             | Exhibit C-3                                       |          |
| General Location Map (including basin)                         | Exhibits C-1 and D-1                              |          |
| Well Bore Location Map                                         | Exhibits C-1 and D-1                              |          |
| Structure Contour Map - Subsea Depth                           | Exhibit D-2                                       |          |
| Cross Section Location Map (including wells)                   | Exhibit D-3                                       |          |
| Cross Section (including Landing Zone)                         | Exhibit D-3                                       |          |
| Additional Information                                         |                                                   |          |
| Special Provisions/Stipulations                                | N/A                                               |          |
| CERTIFICATION: I hereby certify that the information pro       | vided in this checklist is complete and accurate. |          |
| Printed Name (Attorney or Party Representative):               | Miguel Suazo                                      |          |
| Signed Name (Attorney or Party Representative):                | Mary -                                            |          |
| Date:                                                          |                                                   | 7/3/2025 |

Released to Imaging: 7/3/2025 2:49:33 PM

Received by OCD: 7/3/2025 1:51:13 PM

- 6. Riley Exhibit C-1 is a general location map showing the proposed Yeso formation spacing unit. The acreage subject to the applications are federal and state lands.
- 7. Riley Exhibit C-2 contains the Form C-102s reflecting that the proposed Yeso wells to be drilled and completed in the subject unit. The location of each well is orthodox and meets the Division's offset requirements.
- 8. A review of the Yeso formation underlying the subject lands indicated that there are no overlapping spacing units in this formation.
  - 9. Riley Exhibit C-3 contains a plat identifying ownership by tract in the HSU.
- 10. Riley Exhibit C-4 sets forth the ownership of the parties being pooled in the Yeso Formation and the nature of their interests. This exhibit identifies the tract number and working interest percentages for each owner.
- 11. Riley Exhibit C-5 contains a sample well proposal letter sent in February of 2025 to each mineral interest owner and/or working interest owner, which included AFEs for each proposed well. The estimated costs of the wells set forth in the AFEs are fair, reasonable, and comparable with the costs of other wells of similar depths and lateral lengths drilled in this area of New Mexico.
- 12. Riley requests overhead and administrative rates of \$8,000/month for drilling each well and \$800/month for producing each well. These rates are fair and comparable to the rates charged by other operators for wells of this type in this area of New Mexico. Riley respectfully requests that these administrative and overhead costs be incorporated into any orders entered by the Division in these cases.
- 13. Riley requests the maximum cost, plus 200% risk charge be assessed against nonconsenting working interest owners.