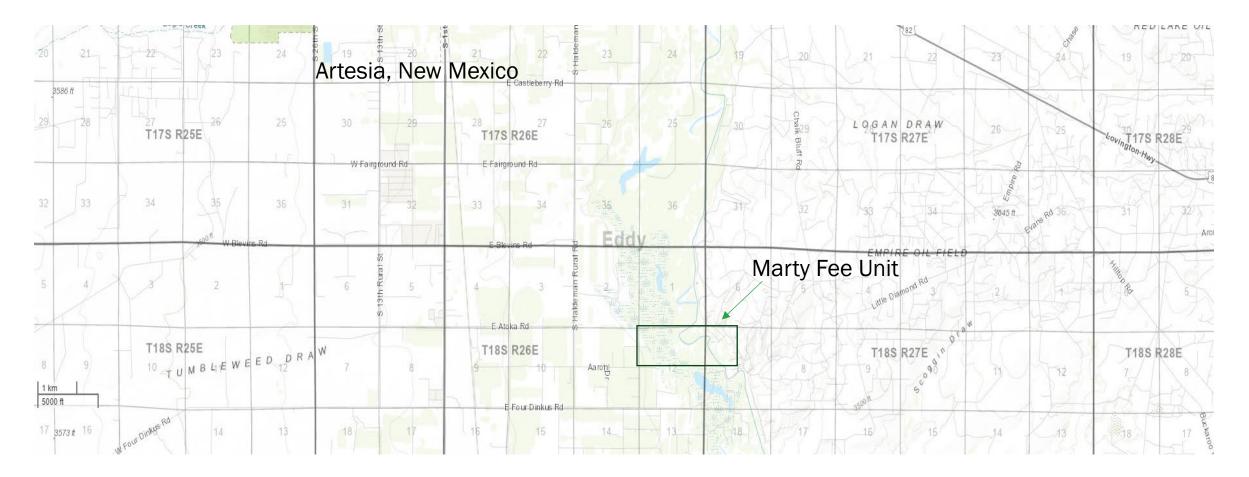

#### **APPLICATION**

Riley Permian Operating, LLC, OGRID No. 372290 ("Riley" or "Applicant"), through its undersigned attorneys, hereby files this Application with the Oil Conservation Division ("Division") pursuant to the provisions of NMSA 1978, § 70-2-17, for an order (1) approving a 481.47-acre, more or less, standard horizontal spacing unit ("HSU") composed of the N/2 of Section 12, Township 18 South, Range 26 East, N.M.P.M., and the NW/4 of Section 7, Township 18 South, Range 27 East, N.M.P.M. (the "Application Lands"), and (2) pooling all uncommitted mineral interests in the Yeso Pool (51120), designated as an oil pool, underlying said HSU.

Released to Imaging: 7/3/2025 2:49:33 PM

Received by OCD: 7/3/2025 1:51:13 PM

- 6. Riley Exhibit C-1 is a general location map showing the proposed Yeso formation spacing unit. The acreage subject to the applications are federal and state lands.
- 7. Riley Exhibit C-2 contains the Form C-102s reflecting that the proposed Yeso wells to be drilled and completed in the subject unit. The location of each well is orthodox and meets the Division's offset requirements.
- 8. A review of the Yeso formation underlying the subject lands indicated that there are no overlapping spacing units in this formation.
  - 9. Riley Exhibit C-3 contains a plat identifying ownership by tract in the HSU.
- 10. Riley Exhibit C-4 sets forth the ownership of the parties being pooled in the Yeso Formation and the nature of their interests. This exhibit identifies the tract number and working interest percentages for each owner.
- 11. Riley Exhibit C-5 contains a sample well proposal letter sent in February of 2025 to each mineral interest owner and/or working interest owner, which included AFEs for each proposed well. The estimated costs of the wells set forth in the AFEs are fair, reasonable, and comparable with the costs of other wells of similar depths and lateral lengths drilled in this area of New Mexico.
- 12. Riley requests overhead and administrative rates of \$8,000/month for drilling each well and \$800/month for producing each well. These rates are fair and comparable to the rates charged by other operators for wells of this type in this area of New Mexico. Riley respectfully requests that these administrative and overhead costs be incorporated into any orders entered by the Division in these cases.
- 13. Riley requests the maximum cost, plus 200% risk charge be assessed against nonconsenting working interest owners.