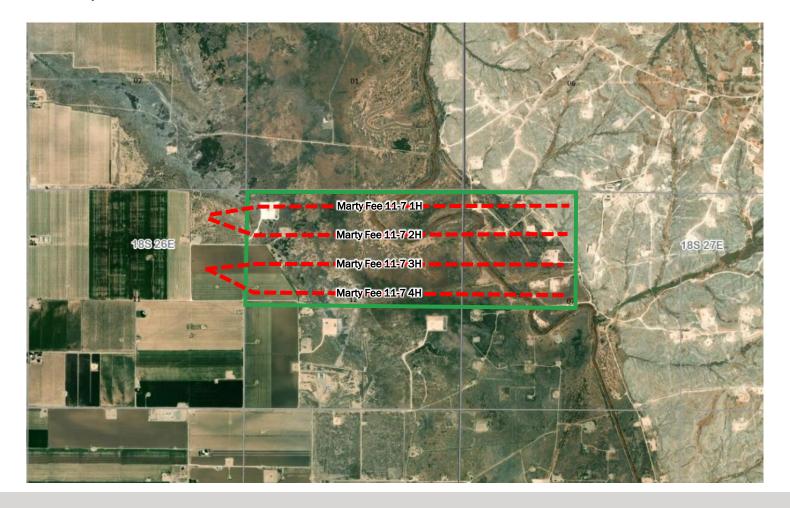

In support of its Application, Riley states the following:

- 1. Riley and/or its affiliates are working interest owners in the Application Lands and have the right to drill wells thereon as the designated Operator of the Application Lands.
- 2. Riley seeks to dedicate all of the Application Lands to form a 481.47-acre, more or less, HSU.
  - 3. Riley seeks to dedicate the above-referenced HSU to the following proposed wells:
  - A. **Marty Fee 11-7 1H** (API No. *Pending*), which is an oil well that will be horizontally drilled from a surface location in the NE/4 NE/4 (Unit A) of Section 11, Township 18 South, Range 26 East, to a bottom hole location in the Yeso Pool in the NE/4 NW/4 (Unit C) of Section 7, Township 18 South, Range 27 East;

- B. **Marty Fee 11-7 2H** (API No. *Pending*), which is an oil well that will be horizontally drilled from a surface location in the NE/4 NE/4 (Unit A) of Section 11, Township 18 South, Range 26 East, to a bottom hole location in the Yeso Pool in the NE/4 NW/4 (Unit C) of Section 7, Township 18 South, Range 27 East;
- C. **Marty Fee 11-7 3H** (API No. *Pending*), which is an oil well that will be horizontally drilled from a surface location in the SE/4 NE/4 (Unit H) of Section 11, Township 18 South, Range 26 East, to a bottom hole location in the Yeso Pool in the SE/4 NW/4 (Unit F) of Section 7, Township 18 South, Range 27 East, and;
- D. **Marty Fee 11-7 4H** (API No. *Pending*), which is an oil well that will be horizontally drilled from a surface location in the SE/4 NE/4 (Unit H) of Section 11, Township 18 South, Range 26 East, to a bottom hole location in the Yeso Pool in the SE/4 NW/4 (Unit F) of Section 7, Township 18 South, Range 27 East.
- 4. The wells are orthodox in their location as defined by 19.15.16.15.(C) NMAC, and the take points and laterals comply with Statewide Rules for setbacks under 19.15.16.15.(C) NMAC.
- 5. Riley has made good faith efforts to obtain voluntary agreement from all interest owners in the Yeso Pool underlying the proposed spacing unit, but has been unable to secure agreement from all parties to participate in the drilling of the well or otherwise commit their interests.
- 6. The pooling of all interests in the Yeso Pool within the proposed unit will avoid the drilling of unnecessary wells, prevent waste, and protect correlative rights.