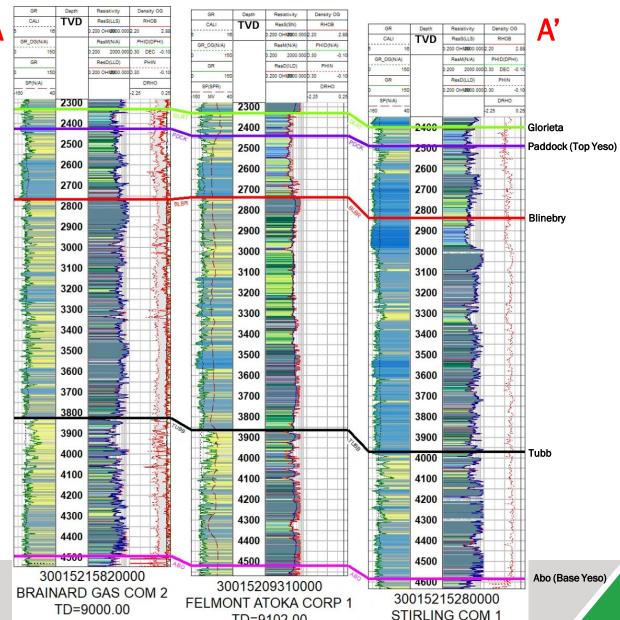

• Riley Exhibit D-2: Subsea Structure Map

• Riley Exhibit D-3: Stratigraphical Cross-Section Map

• Riley Exhibit D-4: Gunbarrel Diagram

• Riley Exhibit D-5: Gross Isopach Map

**Riley Exhibit E:** Notice Affidavit

| Politect Parties (ACID in 7/3 WHE is hip types PM              | Exhibit C-3 and C-4                               | Page 5   |
|----------------------------------------------------------------|---------------------------------------------------|----------|
| Unlocatable Parties to be Pooled                               | N/A                                               |          |
| Ownership Depth Severance (including percentage above & below) | N/A                                               |          |
| Joinder                                                        |                                                   |          |
| Sample Copy of Proposal Letter                                 | Exhibit C-5                                       |          |
| List of Interest Owners (ie Exhibit A of JOA)                  | Exhibits C-3 & C-4                                |          |
| Chronology of Contact with Non-Joined Working Interests        | Exhibit C-6                                       |          |
| Overhead Rates In Proposal Letter                              | Exhibit C-5                                       |          |
| Cost Estimate to Drill and Complete                            | Exhibit C-5                                       |          |
| Cost Estimate to Equip Well                                    | Exhibit C-5                                       |          |
| Cost Estimate for Production Facilities                        | Exhibit C-5                                       |          |
| Geology                                                        |                                                   |          |
| Summary (including special considerations)                     | Exhibit D                                         |          |
| Spacing Unit Schematic                                         | Exhibit D-1                                       |          |
| Gunbarrel/Lateral Trajectory Schematic                         | Exhibit D-4                                       |          |
| Well Orientation (with rationale)                              | Exhibit D-2                                       |          |
| Target Formation                                               | Exhibit D-1 through D-5                           |          |
| HSU Cross Section                                              | Exhibit D-3                                       |          |
| Depth Severance Discussion                                     | N/A                                               |          |
| Forms, Figures and Tables                                      |                                                   |          |
| C-102                                                          | Exhibit C-2                                       |          |
| Tracts                                                         | Exhibit C-3                                       |          |
| Summary of Interests, Unit Recapitulation (Tracts)             | Exhibit C-3                                       |          |
| General Location Map (including basin)                         | Exhibits C-1 and D-1                              |          |
| Well Bore Location Map                                         | Exhibits C-1 and D-1                              |          |
| Structure Contour Map - Subsea Depth                           | Exhibit D-2                                       |          |
| Cross Section Location Map (including wells)                   | Exhibit D-3                                       |          |
| Cross Section (including Landing Zone)                         | Exhibit D-3                                       |          |
| Additional Information                                         |                                                   |          |
| Special Provisions/Stipulations                                | N/A                                               |          |
| CERTIFICATION: I hereby certify that the information pro       | vided in this checklist is complete and accurate. |          |
| Printed Name (Attorney or Party Representative):               | Miguel Suazo                                      |          |
| Signed Name (Attorney or Party Representative):                | Mary -                                            |          |
| Date:                                                          |                                                   | 7/3/2025 |