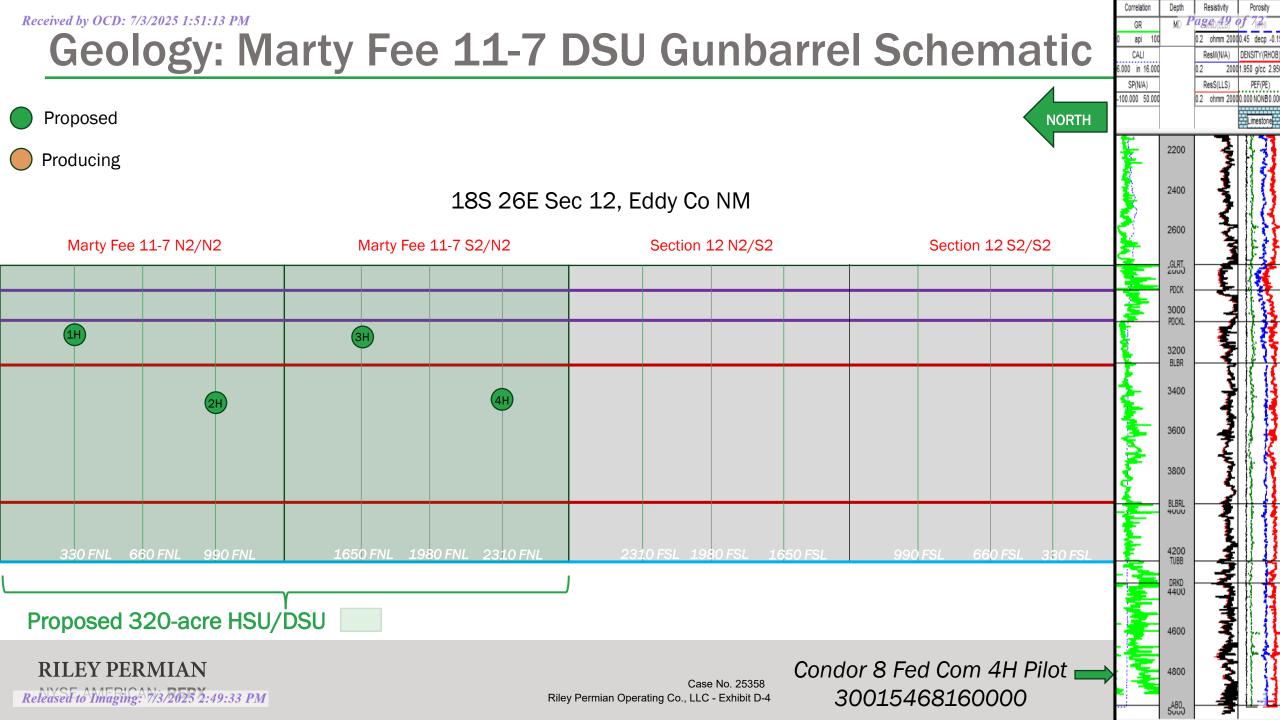

• Riley Exhibit D-2: Subsea Structure Map

• Riley Exhibit D-3: Stratigraphical Cross-Section Map

• Riley Exhibit D-4: Gunbarrel Diagram

• Riley Exhibit D-5: Gross Isopach Map

**Riley Exhibit E:** Notice Affidavit

| Politect Parties (ACID in 7/3 WHE is hip types PM              | Exhibit C-3 and C-4                               | Page 5   |
|----------------------------------------------------------------|---------------------------------------------------|----------|
| Unlocatable Parties to be Pooled                               | N/A                                               |          |
| Ownership Depth Severance (including percentage above & below) | N/A                                               |          |
| Joinder                                                        |                                                   |          |
| Sample Copy of Proposal Letter                                 | Exhibit C-5                                       |          |
| List of Interest Owners (ie Exhibit A of JOA)                  | Exhibits C-3 & C-4                                |          |
| Chronology of Contact with Non-Joined Working Interests        | Exhibit C-6                                       |          |
| Overhead Rates In Proposal Letter                              | Exhibit C-5                                       |          |
| Cost Estimate to Drill and Complete                            | Exhibit C-5                                       |          |
| Cost Estimate to Equip Well                                    | Exhibit C-5                                       |          |
| Cost Estimate for Production Facilities                        | Exhibit C-5                                       |          |
| Geology                                                        |                                                   |          |
| Summary (including special considerations)                     | Exhibit D                                         |          |
| Spacing Unit Schematic                                         | Exhibit D-1                                       |          |
| Gunbarrel/Lateral Trajectory Schematic                         | Exhibit D-4                                       |          |
| Well Orientation (with rationale)                              | Exhibit D-2                                       |          |
| Target Formation                                               | Exhibit D-1 through D-5                           |          |
| HSU Cross Section                                              | Exhibit D-3                                       |          |
| Depth Severance Discussion                                     | N/A                                               |          |
| Forms, Figures and Tables                                      |                                                   |          |
| C-102                                                          | Exhibit C-2                                       |          |
| Tracts                                                         | Exhibit C-3                                       |          |
| Summary of Interests, Unit Recapitulation (Tracts)             | Exhibit C-3                                       |          |
| General Location Map (including basin)                         | Exhibits C-1 and D-1                              |          |
| Well Bore Location Map                                         | Exhibits C-1 and D-1                              |          |
| Structure Contour Map - Subsea Depth                           | Exhibit D-2                                       |          |
| Cross Section Location Map (including wells)                   | Exhibit D-3                                       |          |
| Cross Section (including Landing Zone)                         | Exhibit D-3                                       |          |
| Additional Information                                         |                                                   |          |
| Special Provisions/Stipulations                                | N/A                                               |          |
| CERTIFICATION: I hereby certify that the information pro       | vided in this checklist is complete and accurate. |          |
| Printed Name (Attorney or Party Representative):               | Miguel Suazo                                      |          |
| Signed Name (Attorney or Party Representative):                | Mary -                                            |          |
| Date:                                                          |                                                   | 7/3/2025 |